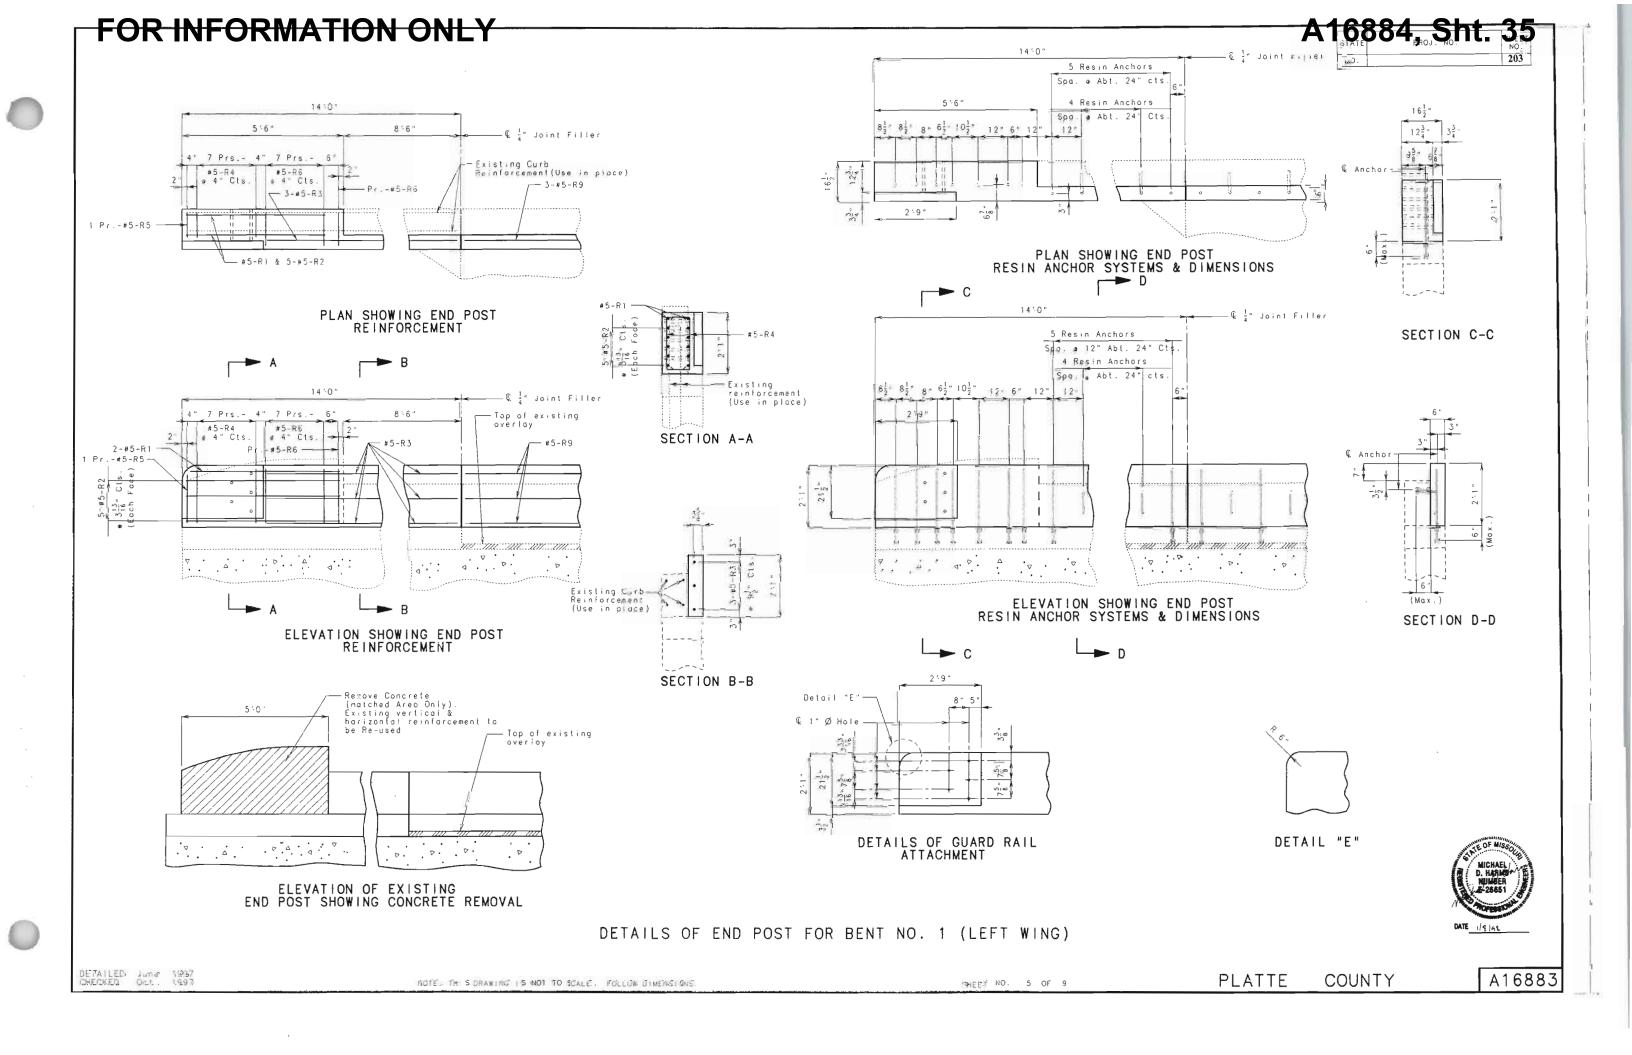

|                                                            |                                                                                                                                                                                                                                                                                                                                                                                                                                                                                                                                                                                                                                                                                                                                                                                                                                                                                                                                                                                                                                                                                                                                                                                                                                                                                                                                                                                                                                                                                                                                                                                                                                                                                                                                                                                                                                                                                                                                                                                                                                                                                                                                | REINFORCING STEEL                                                                                                                                                                                                                                                                                                                                                                                                                                                                                                                                                                                                                                                                                                                                                                                                                                                                                                                                                                                                                                                                                                                                                                                                                                                                                                                                                                                                                                                                                                                                                                                                                                                                                                                                                                                                                                                                                                                                                                                                                                                                                                              |                                                  | <del></del> _ | T                                                                                                                                                                                                                                                                                                                                                                                                                                                                                                                                                                                                                                                                                                                                                                                                                                                                                                                                                                                                                                                                                                                                                                                                                                                                                                                                                                                                                                                                                                                                                                                                                                                                                                                                                                                                                                                                                                                                                                                                                                                                                                                              |                                          |              | -                 |                                                  |                   |                                                  |                      |
|------------------------------------------------------------|--------------------------------------------------------------------------------------------------------------------------------------------------------------------------------------------------------------------------------------------------------------------------------------------------------------------------------------------------------------------------------------------------------------------------------------------------------------------------------------------------------------------------------------------------------------------------------------------------------------------------------------------------------------------------------------------------------------------------------------------------------------------------------------------------------------------------------------------------------------------------------------------------------------------------------------------------------------------------------------------------------------------------------------------------------------------------------------------------------------------------------------------------------------------------------------------------------------------------------------------------------------------------------------------------------------------------------------------------------------------------------------------------------------------------------------------------------------------------------------------------------------------------------------------------------------------------------------------------------------------------------------------------------------------------------------------------------------------------------------------------------------------------------------------------------------------------------------------------------------------------------------------------------------------------------------------------------------------------------------------------------------------------------------------------------------------------------------------------------------------------------|--------------------------------------------------------------------------------------------------------------------------------------------------------------------------------------------------------------------------------------------------------------------------------------------------------------------------------------------------------------------------------------------------------------------------------------------------------------------------------------------------------------------------------------------------------------------------------------------------------------------------------------------------------------------------------------------------------------------------------------------------------------------------------------------------------------------------------------------------------------------------------------------------------------------------------------------------------------------------------------------------------------------------------------------------------------------------------------------------------------------------------------------------------------------------------------------------------------------------------------------------------------------------------------------------------------------------------------------------------------------------------------------------------------------------------------------------------------------------------------------------------------------------------------------------------------------------------------------------------------------------------------------------------------------------------------------------------------------------------------------------------------------------------------------------------------------------------------------------------------------------------------------------------------------------------------------------------------------------------------------------------------------------------------------------------------------------------------------------------------------------------|--------------------------------------------------|---------------|--------------------------------------------------------------------------------------------------------------------------------------------------------------------------------------------------------------------------------------------------------------------------------------------------------------------------------------------------------------------------------------------------------------------------------------------------------------------------------------------------------------------------------------------------------------------------------------------------------------------------------------------------------------------------------------------------------------------------------------------------------------------------------------------------------------------------------------------------------------------------------------------------------------------------------------------------------------------------------------------------------------------------------------------------------------------------------------------------------------------------------------------------------------------------------------------------------------------------------------------------------------------------------------------------------------------------------------------------------------------------------------------------------------------------------------------------------------------------------------------------------------------------------------------------------------------------------------------------------------------------------------------------------------------------------------------------------------------------------------------------------------------------------------------------------------------------------------------------------------------------------------------------------------------------------------------------------------------------------------------------------------------------------------------------------------------------------------------------------------------------------|------------------------------------------|--------------|-------------------|--------------------------------------------------|-------------------|--------------------------------------------------|----------------------|
| NO. SIZE LENGTH MARK LOCATION                              | BENDING SKETCHES                                                                                                                                                                                                                                                                                                                                                                                                                                                                                                                                                                                                                                                                                                                                                                                                                                                                                                                                                                                                                                                                                                                                                                                                                                                                                                                                                                                                                                                                                                                                                                                                                                                                                                                                                                                                                                                                                                                                                                                                                                                                                                               | & CUTTING DIAGRAMS                                                                                                                                                                                                                                                                                                                                                                                                                                                                                                                                                                                                                                                                                                                                                                                                                                                                                                                                                                                                                                                                                                                                                                                                                                                                                                                                                                                                                                                                                                                                                                                                                                                                                                                                                                                                                                                                                                                                                                                                                                                                                                             | NO.                                              | _             | · .                                                                                                                                                                                                                                                                                                                                                                                                                                                                                                                                                                                                                                                                                                                                                                                                                                                                                                                                                                                                                                                                                                                                                                                                                                                                                                                                                                                                                                                                                                                                                                                                                                                                                                                                                                                                                                                                                                                                                                                                                                                                                                                            |                                          | LOCATION     | NO,               | SIZE                                             | LENGTH            | MARK                                             | LOCATIO              |
| Substructure Int. Bts. 2.3,48.5                            |                                                                                                                                                                                                                                                                                                                                                                                                                                                                                                                                                                                                                                                                                                                                                                                                                                                                                                                                                                                                                                                                                                                                                                                                                                                                                                                                                                                                                                                                                                                                                                                                                                                                                                                                                                                                                                                                                                                                                                                                                                                                                                                                | 191 3:84                                                                                                                                                                                                                                                                                                                                                                                                                                                                                                                                                                                                                                                                                                                                                                                                                                                                                                                                                                                                                                                                                                                                                                                                                                                                                                                                                                                                                                                                                                                                                                                                                                                                                                                                                                                                                                                                                                                                                                                                                                                                                                                       | Supe                                             |               | ucture                                                                                                                                                                                                                                                                                                                                                                                                                                                                                                                                                                                                                                                                                                                                                                                                                                                                                                                                                                                                                                                                                                                                                                                                                                                                                                                                                                                                                                                                                                                                                                                                                                                                                                                                                                                                                                                                                                                                                                                                                                                                                                                         |                                          | Bent "G      |                   |                                                  | tructui           |                                                  | Corit)               |
| 2 11 24'-3" F21 Facting                                    | 14.75 14.75 14.75                                                                                                                                                                                                                                                                                                                                                                                                                                                                                                                                                                                                                                                                                                                                                                                                                                                                                                                                                                                                                                                                                                                                                                                                                                                                                                                                                                                                                                                                                                                                                                                                                                                                                                                                                                                                                                                                                                                                                                                                                                                                                                              | 19\$" 3' 12' 19\$" 3'8\$" 11' 9\$1                                                                                                                                                                                                                                                                                                                                                                                                                                                                                                                                                                                                                                                                                                                                                                                                                                                                                                                                                                                                                                                                                                                                                                                                                                                                                                                                                                                                                                                                                                                                                                                                                                                                                                                                                                                                                                                                                                                                                                                                                                                                                             | 1 2                                              | 3             | 12:01                                                                                                                                                                                                                                                                                                                                                                                                                                                                                                                                                                                                                                                                                                                                                                                                                                                                                                                                                                                                                                                                                                                                                                                                                                                                                                                                                                                                                                                                                                                                                                                                                                                                                                                                                                                                                                                                                                                                                                                                                                                                                                                          | 611                                      | Wing         | 964               | 7 5                                              | 5: "              | R7                                               | POTOF                |
| G 11 15'G" F22 "<br>2 145 15'-G" F23 "                     | 14-75                                                                                                                                                                                                                                                                                                                                                                                                                                                                                                                                                                                                                                                                                                                                                                                                                                                                                                                                                                                                                                                                                                                                                                                                                                                                                                                                                                                                                                                                                                                                                                                                                                                                                                                                                                                                                                                                                                                                                                                                                                                                                                                          | <u> </u>                                                                                                                                                                                                                                                                                                                                                                                                                                                                                                                                                                                                                                                                                                                                                                                                                                                                                                                                                                                                                                                                                                                                                                                                                                                                                                                                                                                                                                                                                                                                                                                                                                                                                                                                                                                                                                                                                                                                                                                                                                                                                                                       | 27                                               | 5             | 5:0"                                                                                                                                                                                                                                                                                                                                                                                                                                                                                                                                                                                                                                                                                                                                                                                                                                                                                                                                                                                                                                                                                                                                                                                                                                                                                                                                                                                                                                                                                                                                                                                                                                                                                                                                                                                                                                                                                                                                                                                                                                                                                                                           | C/3                                      |              | <del> </del>      |                                                  |                   | 100                                              |                      |
| * G 7:0" F24 "                                             |                                                                                                                                                                                                                                                                                                                                                                                                                                                                                                                                                                                                                                                                                                                                                                                                                                                                                                                                                                                                                                                                                                                                                                                                                                                                                                                                                                                                                                                                                                                                                                                                                                                                                                                                                                                                                                                                                                                                                                                                                                                                                                                                |                                                                                                                                                                                                                                                                                                                                                                                                                                                                                                                                                                                                                                                                                                                                                                                                                                                                                                                                                                                                                                                                                                                                                                                                                                                                                                                                                                                                                                                                                                                                                                                                                                                                                                                                                                                                                                                                                                                                                                                                                                                                                                                                | 2                                                | 9             | 15:9"                                                                                                                                                                                                                                                                                                                                                                                                                                                                                                                                                                                                                                                                                                                                                                                                                                                                                                                                                                                                                                                                                                                                                                                                                                                                                                                                                                                                                                                                                                                                                                                                                                                                                                                                                                                                                                                                                                                                                                                                                                                                                                                          | C14<br>C61                               | <u>"</u>     |                   | 12                                               | 206               | R9                                               |                      |
| 13 9 219" F25 "                                            |                                                                                                                                                                                                                                                                                                                                                                                                                                                                                                                                                                                                                                                                                                                                                                                                                                                                                                                                                                                                                                                                                                                                                                                                                                                                                                                                                                                                                                                                                                                                                                                                                                                                                                                                                                                                                                                                                                                                                                                                                                                                                                                                | Control of  | 3                                                | 8             | 18:5"                                                                                                                                                                                                                                                                                                                                                                                                                                                                                                                                                                                                                                                                                                                                                                                                                                                                                                                                                                                                                                                                                                                                                                                                                                                                                                                                                                                                                                                                                                                                                                                                                                                                                                                                                                                                                                                                                                                                                                                                                                                                                                                          | C62                                      | //           | 1                 | 1                                                | 23.9              | 211                                              |                      |
| 4 // 17-3" F3/ "                                           | 10:72 8:72"                                                                                                                                                                                                                                                                                                                                                                                                                                                                                                                                                                                                                                                                                                                                                                                                                                                                                                                                                                                                                                                                                                                                                                                                                                                                                                                                                                                                                                                                                                                                                                                                                                                                                                                                                                                                                                                                                                                                                                                                                                                                                                                    | 8:64 6:118                                                                                                                                                                                                                                                                                                                                                                                                                                                                                                                                                                                                                                                                                                                                                                                                                                                                                                                                                                                                                                                                                                                                                                                                                                                                                                                                                                                                                                                                                                                                                                                                                                                                                                                                                                                                                                                                                                                                                                                                                                                                                                                     | <u> </u>                                         | -             | 1-10-3                                                                                                                                                                                                                                                                                                                                                                                                                                                                                                                                                                                                                                                                                                                                                                                                                                                                                                                                                                                                                                                                                                                                                                                                                                                                                                                                                                                                                                                                                                                                                                                                                                                                                                                                                                                                                                                                                                                                                                                                                                                                                                                         | 1002                                     |              | 1-:-              | 15                                               | 2/:3"             | RIZ                                              |                      |
| 8 6 6-9 152                                                | /9!9" /9:3"                                                                                                                                                                                                                                                                                                                                                                                                                                                                                                                                                                                                                                                                                                                                                                                                                                                                                                                                                                                                                                                                                                                                                                                                                                                                                                                                                                                                                                                                                                                                                                                                                                                                                                                                                                                                                                                                                                                                                                                                                                                                                                                    | 16-0" 15-6"                                                                                                                                                                                                                                                                                                                                                                                                                                                                                                                                                                                                                                                                                                                                                                                                                                                                                                                                                                                                                                                                                                                                                                                                                                                                                                                                                                                                                                                                                                                                                                                                                                                                                                                                                                                                                                                                                                                                                                                                                                                                                                                    | 8                                                | 9             | 37:5"                                                                                                                                                                                                                                                                                                                                                                                                                                                                                                                                                                                                                                                                                                                                                                                                                                                                                                                                                                                                                                                                                                                                                                                                                                                                                                                                                                                                                                                                                                                                                                                                                                                                                                                                                                                                                                                                                                                                                                                                                                                                                                                          | HII                                      | Beam         | 8                 | +=                                               | 26.9              |                                                  | //                   |
| 3 // 20:3" F5/ "                                           | 3-H15 Cut 3 3-H16 Cut 3                                                                                                                                                                                                                                                                                                                                                                                                                                                                                                                                                                                                                                                                                                                                                                                                                                                                                                                                                                                                                                                                                                                                                                                                                                                                                                                                                                                                                                                                                                                                                                                                                                                                                                                                                                                                                                                                                                                                                                                                                                                                                                        | 3 417 cut 3 3 418 cut3                                                                                                                                                                                                                                                                                                                                                                                                                                                                                                                                                                                                                                                                                                                                                                                                                                                                                                                                                                                                                                                                                                                                                                                                                                                                                                                                                                                                                                                                                                                                                                                                                                                                                                                                                                                                                                                                                                                                                                                                                                                                                                         | 8                                                | 6             | 34'-6"                                                                                                                                                                                                                                                                                                                                                                                                                                                                                                                                                                                                                                                                                                                                                                                                                                                                                                                                                                                                                                                                                                                                                                                                                                                                                                                                                                                                                                                                                                                                                                                                                                                                                                                                                                                                                                                                                                                                                                                                                                                                                                                         | H12                                      | .,           | 1                 | <del>                                     </del> | 1200              | 1,7,5                                            |                      |
| 7 G 8:9" F52 "                                             |                                                                                                                                                                                                                                                                                                                                                                                                                                                                                                                                                                                                                                                                                                                                                                                                                                                                                                                                                                                                                                                                                                                                                                                                                                                                                                                                                                                                                                                                                                                                                                                                                                                                                                                                                                                                                                                                                                                                                                                                                                                                                                                                | -1" -1"                                                                                                                                                                                                                                                                                                                                                                                                                                                                                                                                                                                                                                                                                                                                                                                                                                                                                                                                                                                                                                                                                                                                                                                                                                                                                                                                                                                                                                                                                                                                                                                                                                                                                                                                                                                                                                                                                                                                                                                                                                                                                                                        | /                                                | 6             | 12:6"                                                                                                                                                                                                                                                                                                                                                                                                                                                                                                                                                                                                                                                                                                                                                                                                                                                                                                                                                                                                                                                                                                                                                                                                                                                                                                                                                                                                                                                                                                                                                                                                                                                                                                                                                                                                                                                                                                                                                                                                                                                                                                                          | 1119                                     | Wing         | 1                 |                                                  | <del>†-</del>     | 1                                                |                      |
| 4 11 5'9 F26 "                                             | 20 5-Ca" 2 1 1-93"<br>16-715 16-81                                                                                                                                                                                                                                                                                                                                                                                                                                                                                                                                                                                                                                                                                                                                                                                                                                                                                                                                                                                                                                                                                                                                                                                                                                                                                                                                                                                                                                                                                                                                                                                                                                                                                                                                                                                                                                                                                                                                                                                                                                                                                             | 5" 222" 62" 235"                                                                                                                                                                                                                                                                                                                                                                                                                                                                                                                                                                                                                                                                                                                                                                                                                                                                                                                                                                                                                                                                                                                                                                                                                                                                                                                                                                                                                                                                                                                                                                                                                                                                                                                                                                                                                                                                                                                                                                                                                                                                                                               | 3                                                | 7             | 16:0"                                                                                                                                                                                                                                                                                                                                                                                                                                                                                                                                                                                                                                                                                                                                                                                                                                                                                                                                                                                                                                                                                                                                                                                                                                                                                                                                                                                                                                                                                                                                                                                                                                                                                                                                                                                                                                                                                                                                                                                                                                                                                                                          | H17                                      |              | 3                 | 5                                                | 29'3"             | R16                                              | ,                    |
| Substructure Enc Bent 6                                    | 16-15-4                                                                                                                                                                                                                                                                                                                                                                                                                                                                                                                                                                                                                                                                                                                                                                                                                                                                                                                                                                                                                                                                                                                                                                                                                                                                                                                                                                                                                                                                                                                                                                                                                                                                                                                                                                                                                                                                                                                                                                                                                                                                                                                        |                                                                                                                                                                                                                                                                                                                                                                                                                                                                                                                                                                                                                                                                                                                                                                                                                                                                                                                                                                                                                                                                                                                                                                                                                                                                                                                                                                                                                                                                                                                                                                                                                                                                                                                                                                                                                                                                                                                                                                                                                                                                                                                                | 3                                                | 6             | 15:6"                                                                                                                                                                                                                                                                                                                                                                                                                                                                                                                                                                                                                                                                                                                                                                                                                                                                                                                                                                                                                                                                                                                                                                                                                                                                                                                                                                                                                                                                                                                                                                                                                                                                                                                                                                                                                                                                                                                                                                                                                                                                                                                          | H18                                      | "            | 24                | 5                                                | 25'.3"            | R17                                              | ./                   |
| 8 9 4-9" DG/ Footing                                       | Commence of the commence of th |                                                                                                                                                                                                                                                                                                                                                                                                                                                                                                                                                                                                                                                                                                                                                                                                                                                                                                                                                                                                                                                                                                                                                                                                                                                                                                                                                                                                                                                                                                                                                                                                                                                                                                                                                                                                                                                                                                                                                                                                                                                                                                                                | 3                                                | 7             | 22'-0"                                                                                                                                                                                                                                                                                                                                                                                                                                                                                                                                                                                                                                                                                                                                                                                                                                                                                                                                                                                                                                                                                                                                                                                                                                                                                                                                                                                                                                                                                                                                                                                                                                                                                                                                                                                                                                                                                                                                                                                                                                                                                                                         | .461                                     | - 77         | 12                | 15                                               | 22:6'             | R18                                              | //                   |
| 0 5 4:3" D62 "                                             | 100 012 01 03 01                                                                                                                                                                                                                                                                                                                                                                                                                                                                                                                                                                                                                                                                                                                                                                                                                                                                                                                                                                                                                                                                                                                                                                                                                                                                                                                                                                                                                                                                                                                                                                                                                                                                                                                                                                                                                                                                                                                                                                                                                                                                                                               |                                                                                                                                                                                                                                                                                                                                                                                                                                                                                                                                                                                                                                                                                                                                                                                                                                                                                                                                                                                                                                                                                                                                                                                                                                                                                                                                                                                                                                                                                                                                                                                                                                                                                                                                                                                                                                                                                                                                                                                                                                                                                                                                | 3                                                | 6             | 21:6"                                                                                                                                                                                                                                                                                                                                                                                                                                                                                                                                                                                                                                                                                                                                                                                                                                                                                                                                                                                                                                                                                                                                                                                                                                                                                                                                                                                                                                                                                                                                                                                                                                                                                                                                                                                                                                                                                                                                                                                                                                                                                                                          | H62                                      | <del></del>  | 8                 | 5                                                | 28:3"             | R19                                              |                      |
| 0 0/ 0// 1/5/ 3-1/                                         | 12.24 9:94 11:114 9:64                                                                                                                                                                                                                                                                                                                                                                                                                                                                                                                                                                                                                                                                                                                                                                                                                                                                                                                                                                                                                                                                                                                                                                                                                                                                                                                                                                                                                                                                                                                                                                                                                                                                                                                                                                                                                                                                                                                                                                                                                                                                                                         | 222" 6:102" 234" 6:98"                                                                                                                                                                                                                                                                                                                                                                                                                                                                                                                                                                                                                                                                                                                                                                                                                                                                                                                                                                                                                                                                                                                                                                                                                                                                                                                                                                                                                                                                                                                                                                                                                                                                                                                                                                                                                                                                                                                                                                                                                                                                                                         | 1/2                                              | <u>(4</u>     | 17-6"                                                                                                                                                                                                                                                                                                                                                                                                                                                                                                                                                                                                                                                                                                                                                                                                                                                                                                                                                                                                                                                                                                                                                                                                                                                                                                                                                                                                                                                                                                                                                                                                                                                                                                                                                                                                                                                                                                                                                                                                                                                                                                                          | 1463                                     | · · ·        | ļ., <u></u>       | <del> </del>                                     |                   | -                                                |                      |
| 3   9   4'-9"   VG1   Column  <br>3   9   12'-3"   VG2   " | 22:0" 21:6                                                                                                                                                                                                                                                                                                                                                                                                                                                                                                                                                                                                                                                                                                                                                                                                                                                                                                                                                                                                                                                                                                                                                                                                                                                                                                                                                                                                                                                                                                                                                                                                                                                                                                                                                                                                                                                                                                                                                                                                                                                                                                                     | 8:9" 8:9"                                                                                                                                                                                                                                                                                                                                                                                                                                                                                                                                                                                                                                                                                                                                                                                                                                                                                                                                                                                                                                                                                                                                                                                                                                                                                                                                                                                                                                                                                                                                                                                                                                                                                                                                                                                                                                                                                                                                                                                                                                                                                                                      | 12                                               | Ĝ             | 8:3"                                                                                                                                                                                                                                                                                                                                                                                                                                                                                                                                                                                                                                                                                                                                                                                                                                                                                                                                                                                                                                                                                                                                                                                                                                                                                                                                                                                                                                                                                                                                                                                                                                                                                                                                                                                                                                                                                                                                                                                                                                                                                                                           | 1419                                     |              | 22                | 1//                                              | 19:6"             | 13/                                              | Top Sk               |
| 9 11:0" V63 "                                              | 3 HG/ Cut 3 3-HG2 Cut3                                                                                                                                                                                                                                                                                                                                                                                                                                                                                                                                                                                                                                                                                                                                                                                                                                                                                                                                                                                                                                                                                                                                                                                                                                                                                                                                                                                                                                                                                                                                                                                                                                                                                                                                                                                                                                                                                                                                                                                                                                                                                                         | 13-VII cut 13 10-VIZ CUT 20                                                                                                                                                                                                                                                                                                                                                                                                                                                                                                                                                                                                                                                                                                                                                                                                                                                                                                                                                                                                                                                                                                                                                                                                                                                                                                                                                                                                                                                                                                                                                                                                                                                                                                                                                                                                                                                                                                                                                                                                                                                                                                    | 2                                                | <i>5</i>      | 4:9"                                                                                                                                                                                                                                                                                                                                                                                                                                                                                                                                                                                                                                                                                                                                                                                                                                                                                                                                                                                                                                                                                                                                                                                                                                                                                                                                                                                                                                                                                                                                                                                                                                                                                                                                                                                                                                                                                                                                                                                                                                                                                                                           | RI                                       | End Post     | 22                | 10                                               | 32:6"             | 52                                               | ,, ,                 |
| 3 9 9 9 164                                                | 42" 21" 203"                                                                                                                                                                                                                                                                                                                                                                                                                                                                                                                                                                                                                                                                                                                                                                                                                                                                                                                                                                                                                                                                                                                                                                                                                                                                                                                                                                                                                                                                                                                                                                                                                                                                                                                                                                                                                                                                                                                                                                                                                                                                                                                   |                                                                                                                                                                                                                                                                                                                                                                                                                                                                                                                                                                                                                                                                                                                                                                                                                                                                                                                                                                                                                                                                                                                                                                                                                                                                                                                                                                                                                                                                                                                                                                                                                                                                                                                                                                                                                                                                                                                                                                                                                                                                                                                                |                                                  |               | 5'6"                                                                                                                                                                                                                                                                                                                                                                                                                                                                                                                                                                                                                                                                                                                                                                                                                                                                                                                                                                                                                                                                                                                                                                                                                                                                                                                                                                                                                                                                                                                                                                                                                                                                                                                                                                                                                                                                                                                                                                                                                                                                                                                           | R2                                       |              | 25                | 10                                               | 51-9"             | 53                                               | " "                  |
| 7 3 8:0 V66 "                                              |                                                                                                                                                                                                                                                                                                                                                                                                                                                                                                                                                                                                                                                                                                                                                                                                                                                                                                                                                                                                                                                                                                                                                                                                                                                                                                                                                                                                                                                                                                                                                                                                                                                                                                                                                                                                                                                                                                                                                                                                                                                                                                                                | _20\$"                                                                                                                                                                                                                                                                                                                                                                                                                                                                                                                                                                                                                                                                                                                                                                                                                                                                                                                                                                                                                                                                                                                                                                                                                                                                                                                                                                                                                                                                                                                                                                                                                                                                                                                                                                                                                                                                                                                                                                                                                                                                                                                         | 2                                                | <b>5</b>      | 613"                                                                                                                                                                                                                                                                                                                                                                                                                                                                                                                                                                                                                                                                                                                                                                                                                                                                                                                                                                                                                                                                                                                                                                                                                                                                                                                                                                                                                                                                                                                                                                                                                                                                                                                                                                                                                                                                                                                                                                                                                                                                                                                           | R3<br>R4                                 |              | 22                | 11                                               | 19:9"<br>34:0"    | 34                                               | " "                  |
|                                                            | 1 3 R                                                                                                                                                                                                                                                                                                                                                                                                                                                                                                                                                                                                                                                                                                                                                                                                                                                                                                                                                                                                                                                                                                                                                                                                                                                                                                                                                                                                                                                                                                                                                                                                                                                                                                                                                                                                                                                                                                                                                                                                                                                                                                                          | 3"R                                                                                                                                                                                                                                                                                                                                                                                                                                                                                                                                                                                                                                                                                                                                                                                                                                                                                                                                                                                                                                                                                                                                                                                                                                                                                                                                                                                                                                                                                                                                                                                                                                                                                                                                                                                                                                                                                                                                                                                                                                                                                                                            | 2                                                | 5             | 6'-9"<br>7:0"                                                                                                                                                                                                                                                                                                                                                                                                                                                                                                                                                                                                                                                                                                                                                                                                                                                                                                                                                                                                                                                                                                                                                                                                                                                                                                                                                                                                                                                                                                                                                                                                                                                                                                                                                                                                                                                                                                                                                                                                                                                                                                                  | RG<br>RS                                 | n 11         | 25                | 1//                                              | 55:3"             | S5                                               | ,, ,,                |
| IDERSTRUCTURE End Bent #1                                  | 1/25                                                                                                                                                                                                                                                                                                                                                                                                                                                                                                                                                                                                                                                                                                                                                                                                                                                                                                                                                                                                                                                                                                                                                                                                                                                                                                                                                                                                                                                                                                                                                                                                                                                                                                                                                                                                                                                                                                                                                                                                                                                                                                                           | 1/25                                                                                                                                                                                                                                                                                                                                                                                                                                                                                                                                                                                                                                                                                                                                                                                                                                                                                                                                                                                                                                                                                                                                                                                                                                                                                                                                                                                                                                                                                                                                                                                                                                                                                                                                                                                                                                                                                                                                                                                                                                                                                                                           | 4                                                | 5             | 7:0"                                                                                                                                                                                                                                                                                                                                                                                                                                                                                                                                                                                                                                                                                                                                                                                                                                                                                                                                                                                                                                                                                                                                                                                                                                                                                                                                                                                                                                                                                                                                                                                                                                                                                                                                                                                                                                                                                                                                                                                                                                                                                                                           | RG RG                                    | , , ,        | 22                | 1/0                                              | 19:6"             | 56<br>57                                         | " "                  |
| 8   16-0"   C10   Ning                                     | 2/* 7:0"                                                                                                                                                                                                                                                                                                                                                                                                                                                                                                                                                                                                                                                                                                                                                                                                                                                                                                                                                                                                                                                                                                                                                                                                                                                                                                                                                                                                                                                                                                                                                                                                                                                                                                                                                                                                                                                                                                                                                                                                                                                                                                                       |                                                                                                                                                                                                                                                                                                                                                                                                                                                                                                                                                                                                                                                                                                                                                                                                                                                                                                                                                                                                                                                                                                                                                                                                                                                                                                                                                                                                                                                                                                                                                                                                                                                                                                                                                                                                                                                                                                                                                                                                                                                                                                                                | 18                                               | 9             | 5:3"                                                                                                                                                                                                                                                                                                                                                                                                                                                                                                                                                                                                                                                                                                                                                                                                                                                                                                                                                                                                                                                                                                                                                                                                                                                                                                                                                                                                                                                                                                                                                                                                                                                                                                                                                                                                                                                                                                                                                                                                                                                                                                                           | R7                                       | Parapet      | 22                | 11                                               | 35'3              | 38                                               |                      |
| E 13:0" (11 "                                              | 8'9" 303                                                                                                                                                                                                                                                                                                                                                                                                                                                                                                                                                                                                                                                                                                                                                                                                                                                                                                                                                                                                                                                                                                                                                                                                                                                                                                                                                                                                                                                                                                                                                                                                                                                                                                                                                                                                                                                                                                                                                                                                                                                                                                                       | · 605 1 1 1 1 1 1 1 1 1 1 1 1 1 1 1 1 1 1 1                                                                                                                                                                                                                                                                                                                                                                                                                                                                                                                                                                                                                                                                                                                                                                                                                                                                                                                                                                                                                                                                                                                                                                                                                                                                                                                                                                                                                                                                                                                                                                                                                                                                                                                                                                                                                                                                                                                                                                                                                                                                                    | 4                                                | 5             | 10:3"                                                                                                                                                                                                                                                                                                                                                                                                                                                                                                                                                                                                                                                                                                                                                                                                                                                                                                                                                                                                                                                                                                                                                                                                                                                                                                                                                                                                                                                                                                                                                                                                                                                                                                                                                                                                                                                                                                                                                                                                                                                                                                                          | R15                                      | "            | 25                | 1//                                              | 58:3"             | 59                                               | 11                   |
| 6 13:9" C12 "                                              | 15-VG5 CU1 15 3'R                                                                                                                                                                                                                                                                                                                                                                                                                                                                                                                                                                                                                                                                                                                                                                                                                                                                                                                                                                                                                                                                                                                                                                                                                                                                                                                                                                                                                                                                                                                                                                                                                                                                                                                                                                                                                                                                                                                                                                                                                                                                                                              | 1 1                                                                                                                                                                                                                                                                                                                                                                                                                                                                                                                                                                                                                                                                                                                                                                                                                                                                                                                                                                                                                                                                                                                                                                                                                                                                                                                                                                                                                                                                                                                                                                                                                                                                                                                                                                                                                                                                                                                                                                                                                                                                                                                            | 4                                                | 5             | 15:3"                                                                                                                                                                                                                                                                                                                                                                                                                                                                                                                                                                                                                                                                                                                                                                                                                                                                                                                                                                                                                                                                                                                                                                                                                                                                                                                                                                                                                                                                                                                                                                                                                                                                                                                                                                                                                                                                                                                                                                                                                                                                                                                          | RI4                                      | .,           | 22                | 10                                               | 18:9"             | 3/0                                              | "                    |
| 6 10:9" C13 "                                              | 3'R                                                                                                                                                                                                                                                                                                                                                                                                                                                                                                                                                                                                                                                                                                                                                                                                                                                                                                                                                                                                                                                                                                                                                                                                                                                                                                                                                                                                                                                                                                                                                                                                                                                                                                                                                                                                                                                                                                                                                                                                                                                                                                                            | 3'R                                                                                                                                                                                                                                                                                                                                                                                                                                                                                                                                                                                                                                                                                                                                                                                                                                                                                                                                                                                                                                                                                                                                                                                                                                                                                                                                                                                                                                                                                                                                                                                                                                                                                                                                                                                                                                                                                                                                                                                                                                                                                                                            |                                                  |               |                                                                                                                                                                                                                                                                                                                                                                                                                                                                                                                                                                                                                                                                                                                                                                                                                                                                                                                                                                                                                                                                                                                                                                                                                                                                                                                                                                                                                                                                                                                                                                                                                                                                                                                                                                                                                                                                                                                                                                                                                                                                                                                                |                                          |              | 22                | 10                                               | 32:6"             | 511                                              | 11                   |
| 5 5:0" C/4 "                                               | 12.5                                                                                                                                                                                                                                                                                                                                                                                                                                                                                                                                                                                                                                                                                                                                                                                                                                                                                                                                                                                                                                                                                                                                                                                                                                                                                                                                                                                                                                                                                                                                                                                                                                                                                                                                                                                                                                                                                                                                                                                                                                                                                                                           | 12.0                                                                                                                                                                                                                                                                                                                                                                                                                                                                                                                                                                                                                                                                                                                                                                                                                                                                                                                                                                                                                                                                                                                                                                                                                                                                                                                                                                                                                                                                                                                                                                                                                                                                                                                                                                                                                                                                                                                                                                                                                                                                                                                           | 2                                                | 6             | 16:0                                                                                                                                                                                                                                                                                                                                                                                                                                                                                                                                                                                                                                                                                                                                                                                                                                                                                                                                                                                                                                                                                                                                                                                                                                                                                                                                                                                                                                                                                                                                                                                                                                                                                                                                                                                                                                                                                                                                                                                                                                                                                                                           | 712                                      | Wing         | 25                | 10                                               | 52:9"             | 5/2                                              | ,, ,                 |
|                                                            | *G3                                                                                                                                                                                                                                                                                                                                                                                                                                                                                                                                                                                                                                                                                                                                                                                                                                                                                                                                                                                                                                                                                                                                                                                                                                                                                                                                                                                                                                                                                                                                                                                                                                                                                                                                                                                                                                                                                                                                                                                                                                                                                                                            | *62                                                                                                                                                                                                                                                                                                                                                                                                                                                                                                                                                                                                                                                                                                                                                                                                                                                                                                                                                                                                                                                                                                                                                                                                                                                                                                                                                                                                                                                                                                                                                                                                                                                                                                                                                                                                                                                                                                                                                                                                                                                                                                                            | 2                                                | 6             | 20'-6"                                                                                                                                                                                                                                                                                                                                                                                                                                                                                                                                                                                                                                                                                                                                                                                                                                                                                                                                                                                                                                                                                                                                                                                                                                                                                                                                                                                                                                                                                                                                                                                                                                                                                                                                                                                                                                                                                                                                                                                                                                                                                                                         | 761                                      | //           | 70                | 4                                                | 21:0"             | 5/3                                              |                      |
| 9 37:0" HII Beam                                           | _                                                                                                                                                                                                                                                                                                                                                                                                                                                                                                                                                                                                                                                                                                                                                                                                                                                                                                                                                                                                                                                                                                                                                                                                                                                                                                                                                                                                                                                                                                                                                                                                                                                                                                                                                                                                                                                                                                                                                                                                                                                                                                                              | 1 - 3"R                                                                                                                                                                                                                                                                                                                                                                                                                                                                                                                                                                                                                                                                                                                                                                                                                                                                                                                                                                                                                                                                                                                                                                                                                                                                                                                                                                                                                                                                                                                                                                                                                                                                                                                                                                                                                                                                                                                                                                                                                                                                                                                        |                                                  |               |                                                                                                                                                                                                                                                                                                                                                                                                                                                                                                                                                                                                                                                                                                                                                                                                                                                                                                                                                                                                                                                                                                                                                                                                                                                                                                                                                                                                                                                                                                                                                                                                                                                                                                                                                                                                                                                                                                                                                                                                                                                                                                                                |                                          |              | 70                | 4                                                | 21:9"             | 5/4                                              | " '                  |
| 6 34-6" H12 "                                              | 15" 34" 6" 15" HII                                                                                                                                                                                                                                                                                                                                                                                                                                                                                                                                                                                                                                                                                                                                                                                                                                                                                                                                                                                                                                                                                                                                                                                                                                                                                                                                                                                                                                                                                                                                                                                                                                                                                                                                                                                                                                                                                                                                                                                                                                                                                                             | id /25                                                                                                                                                                                                                                                                                                                                                                                                                                                                                                                                                                                                                                                                                                                                                                                                                                                                                                                                                                                                                                                                                                                                                                                                                                                                                                                                                                                                                                                                                                                                                                                                                                                                                                                                                                                                                                                                                                                                                                                                                                                                                                                         | 70                                               | 6             | 11:-G"                                                                                                                                                                                                                                                                                                                                                                                                                                                                                                                                                                                                                                                                                                                                                                                                                                                                                                                                                                                                                                                                                                                                                                                                                                                                                                                                                                                                                                                                                                                                                                                                                                                                                                                                                                                                                                                                                                                                                                                                                                                                                                                         | UII                                      | <u> Seam</u> | 70                | 4                                                | 20°C"             | 5/5                                              |                      |
| 6 15.6" HI3 Wing                                           | 15" 34-6" 15" 111                                                                                                                                                                                                                                                                                                                                                                                                                                                                                                                                                                                                                                                                                                                                                                                                                                                                                                                                                                                                                                                                                                                                                                                                                                                                                                                                                                                                                                                                                                                                                                                                                                                                                                                                                                                                                                                                                                                                                                                                                                                                                                              | 115-001                                                                                                                                                                                                                                                                                                                                                                                                                                                                                                                                                                                                                                                                                                                                                                                                                                                                                                                                                                                                                                                                                                                                                                                                                                                                                                                                                                                                                                                                                                                                                                                                                                                                                                                                                                                                                                                                                                                                                                                                                                                                                                                        |                                                  |               |                                                                                                                                                                                                                                                                                                                                                                                                                                                                                                                                                                                                                                                                                                                                                                                                                                                                                                                                                                                                                                                                                                                                                                                                                                                                                                                                                                                                                                                                                                                                                                                                                                                                                                                                                                                                                                                                                                                                                                                                                                                                                                                                |                                          |              | 35                | 14                                               | 28:3"             | 316                                              | ,,                   |
| 6 12-6" H14 "                                              | 212 13:8" 212 F31                                                                                                                                                                                                                                                                                                                                                                                                                                                                                                                                                                                                                                                                                                                                                                                                                                                                                                                                                                                                                                                                                                                                                                                                                                                                                                                                                                                                                                                                                                                                                                                                                                                                                                                                                                                                                                                                                                                                                                                                                                                                                                              | 100 VE 1 - 204"                                                                                                                                                                                                                                                                                                                                                                                                                                                                                                                                                                                                                                                                                                                                                                                                                                                                                                                                                                                                                                                                                                                                                                                                                                                                                                                                                                                                                                                                                                                                                                                                                                                                                                                                                                                                                                                                                                                                                                                                                                                                                                                | 10                                               | 4             | 8:9"                                                                                                                                                                                                                                                                                                                                                                                                                                                                                                                                                                                                                                                                                                                                                                                                                                                                                                                                                                                                                                                                                                                                                                                                                                                                                                                                                                                                                                                                                                                                                                                                                                                                                                                                                                                                                                                                                                                                                                                                                                                                                                                           | V12                                      | Wing         | 70                | 4                                                | 19:9"             | 5/7                                              | ,, ,                 |
| 7 19 <sup>1</sup> 9" H15 "                                 | 2/2 16:8" 2/2" F5/                                                                                                                                                                                                                                                                                                                                                                                                                                                                                                                                                                                                                                                                                                                                                                                                                                                                                                                                                                                                                                                                                                                                                                                                                                                                                                                                                                                                                                                                                                                                                                                                                                                                                                                                                                                                                                                                                                                                                                                                                                                                                                             | 12 1/34                                                                                                                                                                                                                                                                                                                                                                                                                                                                                                                                                                                                                                                                                                                                                                                                                                                                                                                                                                                                                                                                                                                                                                                                                                                                                                                                                                                                                                                                                                                                                                                                                                                                                                                                                                                                                                                                                                                                                                                                                                                                                                                        | /5                                               | 4             | 8:9"                                                                                                                                                                                                                                                                                                                                                                                                                                                                                                                                                                                                                                                                                                                                                                                                                                                                                                                                                                                                                                                                                                                                                                                                                                                                                                                                                                                                                                                                                                                                                                                                                                                                                                                                                                                                                                                                                                                                                                                                                                                                                                                           | V65                                      | 2 11         |                   |                                                  |                   |                                                  |                      |
|                                                            | H//-F3/-F5/                                                                                                                                                                                                                                                                                                                                                                                                                                                                                                                                                                                                                                                                                                                                                                                                                                                                                                                                                                                                                                                                                                                                                                                                                                                                                                                                                                                                                                                                                                                                                                                                                                                                                                                                                                                                                                                                                                                                                                                                                                                                                                                    | 137R                                                                                                                                                                                                                                                                                                                                                                                                                                                                                                                                                                                                                                                                                                                                                                                                                                                                                                                                                                                                                                                                                                                                                                                                                                                                                                                                                                                                                                                                                                                                                                                                                                                                                                                                                                                                                                                                                                                                                                                                                                                                                                                           |                                                  | اا            |                                                                                                                                                                                                                                                                                                                                                                                                                                                                                                                                                                                                                                                                                                                                                                                                                                                                                                                                                                                                                                                                                                                                                                                                                                                                                                                                                                                                                                                                                                                                                                                                                                                                                                                                                                                                                                                                                                                                                                                                                                                                                                                                |                                          |              | 13.14             | 6                                                | 34:6"             | 37/                                              | TOP 31               |
| 7 16'-0" H17 "<br>6 15'-6" H18 "                           | HII-FUI-FUI                                                                                                                                                                                                                                                                                                                                                                                                                                                                                                                                                                                                                                                                                                                                                                                                                                                                                                                                                                                                                                                                                                                                                                                                                                                                                                                                                                                                                                                                                                                                                                                                                                                                                                                                                                                                                                                                                                                                                                                                                                                                                                                    | 12.5                                                                                                                                                                                                                                                                                                                                                                                                                                                                                                                                                                                                                                                                                                                                                                                                                                                                                                                                                                                                                                                                                                                                                                                                                                                                                                                                                                                                                                                                                                                                                                                                                                                                                                                                                                                                                                                                                                                                                                                                                                                                                                                           |                                                  |               | erstru                                                                                                                                                                                                                                                                                                                                                                                                                                                                                                                                                                                                                                                                                                                                                                                                                                                                                                                                                                                                                                                                                                                                                                                                                                                                                                                                                                                                                                                                                                                                                                                                                                                                                                                                                                                                                                                                                                                                                                                                                                                                                                                         |                                          |              | 160               | 7                                                | 34:6"             | S72                                              |                      |
| 6 15:6" H18 "<br>6 8:3" H19 "                              |                                                                                                                                                                                                                                                                                                                                                                                                                                                                                                                                                                                                                                                                                                                                                                                                                                                                                                                                                                                                                                                                                                                                                                                                                                                                                                                                                                                                                                                                                                                                                                                                                                                                                                                                                                                                                                                                                                                                                                                                                                                                                                                                | * GI-G4                                                                                                                                                                                                                                                                                                                                                                                                                                                                                                                                                                                                                                                                                                                                                                                                                                                                                                                                                                                                                                                                                                                                                                                                                                                                                                                                                                                                                                                                                                                                                                                                                                                                                                                                                                                                                                                                                                                                                                                                                                                                                                                        | 4                                                | 5             | 34:3"                                                                                                                                                                                                                                                                                                                                                                                                                                                                                                                                                                                                                                                                                                                                                                                                                                                                                                                                                                                                                                                                                                                                                                                                                                                                                                                                                                                                                                                                                                                                                                                                                                                                                                                                                                                                                                                                                                                                                                                                                                                                                                                          | <i>C</i> /                               | Curb         | 192               | 5                                                | 33! 9"            | 573                                              |                      |
| 5 4.9" RI End Post                                         | B 22 m                                                                                                                                                                                                                                                                                                                                                                                                                                                                                                                                                                                                                                                                                                                                                                                                                                                                                                                                                                                                                                                                                                                                                                                                                                                                                                                                                                                                                                                                                                                                                                                                                                                                                                                                                                                                                                                                                                                                                                                                                                                                                                                         | 1/2 i W/                                                                                                                                                                                                                                                                                                                                                                                                                                                                                                                                                                                                                                                                                                                                                                                                                                                                                                                                                                                                                                                                                                                                                                                                                                                                                                                                                                                                                                                                                                                                                                                                                                                                                                                                                                                                                                                                                                                                                                                                                                                                                                                       | 12                                               | 5             | 32:0"<br>29:3"                                                                                                                                                                                                                                                                                                                                                                                                                                                                                                                                                                                                                                                                                                                                                                                                                                                                                                                                                                                                                                                                                                                                                                                                                                                                                                                                                                                                                                                                                                                                                                                                                                                                                                                                                                                                                                                                                                                                                                                                                                                                                                                 | C2<br>C3                                 | .,           | 192               |                                                  | 35:6"             | 574                                              | "                    |
| 5 5 6" R2 " "                                              | 333                                                                                                                                                                                                                                                                                                                                                                                                                                                                                                                                                                                                                                                                                                                                                                                                                                                                                                                                                                                                                                                                                                                                                                                                                                                                                                                                                                                                                                                                                                                                                                                                                                                                                                                                                                                                                                                                                                                                                                                                                                                                                                                            | 13 W2 3 9 P2/                                                                                                                                                                                                                                                                                                                                                                                                                                                                                                                                                                                                                                                                                                                                                                                                                                                                                                                                                                                                                                                                                                                                                                                                                                                                                                                                                                                                                                                                                                                                                                                                                                                                                                                                                                                                                                                                                                                                                                                                                                                                                                                  | 9                                                | 5             | 33:0"                                                                                                                                                                                                                                                                                                                                                                                                                                                                                                                                                                                                                                                                                                                                                                                                                                                                                                                                                                                                                                                                                                                                                                                                                                                                                                                                                                                                                                                                                                                                                                                                                                                                                                                                                                                                                                                                                                                                                                                                                                                                                                                          |                                          |              | 192               | 5                                                | 35!O"             | ST5                                              |                      |
| 5 63" 83 " "                                               | 12 100                                                                                                                                                                                                                                                                                                                                                                                                                                                                                                                                                                                                                                                                                                                                                                                                                                                                                                                                                                                                                                                                                                                                                                                                                                                                                                                                                                                                                                                                                                                                                                                                                                                                                                                                                                                                                                                                                                                                                                                                                                                                                                                         | 34 W3 P21-V6-6                                                                                                                                                                                                                                                                                                                                                                                                                                                                                                                                                                                                                                                                                                                                                                                                                                                                                                                                                                                                                                                                                                                                                                                                                                                                                                                                                                                                                                                                                                                                                                                                                                                                                                                                                                                                                                                                                                                                                                                                                                                                                                                 | 1                                                | 5             | 32:9"                                                                                                                                                                                                                                                                                                                                                                                                                                                                                                                                                                                                                                                                                                                                                                                                                                                                                                                                                                                                                                                                                                                                                                                                                                                                                                                                                                                                                                                                                                                                                                                                                                                                                                                                                                                                                                                                                                                                                                                                                                                                                                                          | C4                                       | . "          | 21                | 8                                                | 54.0"             | SB/                                              | Bott 3               |
| 5 6'9" R4 " "                                              |                                                                                                                                                                                                                                                                                                                                                                                                                                                                                                                                                                                                                                                                                                                                                                                                                                                                                                                                                                                                                                                                                                                                                                                                                                                                                                                                                                                                                                                                                                                                                                                                                                                                                                                                                                                                                                                                                                                                                                                                                                                                                                                                | parameter in the contract of t | 12                                               | 5             | 30°G"                                                                                                                                                                                                                                                                                                                                                                                                                                                                                                                                                                                                                                                                                                                                                                                                                                                                                                                                                                                                                                                                                                                                                                                                                                                                                                                                                                                                                                                                                                                                                                                                                                                                                                                                                                                                                                                                                                                                                                                                                                                                                                                          | <u>C</u> G                               |              | 20                | 9                                                | 50:0"             | 302                                              | <u> Bott. 3</u><br>" |
| 5 7'0" R5 . " "                                            |                                                                                                                                                                                                                                                                                                                                                                                                                                                                                                                                                                                                                                                                                                                                                                                                                                                                                                                                                                                                                                                                                                                                                                                                                                                                                                                                                                                                                                                                                                                                                                                                                                                                                                                                                                                                                                                                                                                                                                                                                                                                                                                                |                                                                                                                                                                                                                                                                                                                                                                                                                                                                                                                                                                                                                                                                                                                                                                                                                                                                                                                                                                                                                                                                                                                                                                                                                                                                                                                                                                                                                                                                                                                                                                                                                                                                                                                                                                                                                                                                                                                                                                                                                                                                                                                                | 6                                                | 6             | 28:0"                                                                                                                                                                                                                                                                                                                                                                                                                                                                                                                                                                                                                                                                                                                                                                                                                                                                                                                                                                                                                                                                                                                                                                                                                                                                                                                                                                                                                                                                                                                                                                                                                                                                                                                                                                                                                                                                                                                                                                                                                                                                                                                          | 20                                       |              | 18                | 9                                                | 35!9"             | 383                                              |                      |
| 5 7:0" RG "                                                | W1-W2 W                                                                                                                                                                                                                                                                                                                                                                                                                                                                                                                                                                                                                                                                                                                                                                                                                                                                                                                                                                                                                                                                                                                                                                                                                                                                                                                                                                                                                                                                                                                                                                                                                                                                                                                                                                                                                                                                                                                                                                                                                                                                                                                        | '3 <del> <sup>''</sup>  </del>                                                                                                                                                                                                                                                                                                                                                                                                                                                                                                                                                                                                                                                                                                                                                                                                                                                                                                                                                                                                                                                                                                                                                                                                                                                                                                                                                                                                                                                                                                                                                                                                                                                                                                                                                                                                                                                                                                                                                                                                                                                                                                 | 1                                                | 6             |                                                                                                                                                                                                                                                                                                                                                                                                                                                                                                                                                                                                                                                                                                                                                                                                                                                                                                                                                                                                                                                                                                                                                                                                                                                                                                                                                                                                                                                                                                                                                                                                                                                                                                                                                                                                                                                                                                                                                                                                                                                                                                                                | 23                                       | ;            | 21                | 9                                                | 65' 6"            | 3B4                                              |                      |
| 5 5:3" R7 Parapet                                          | + $+$ $+$ $+$ $+$ $+$ $+$ $+$ $+$ $+$                                                                                                                                                                                                                                                                                                                                                                                                                                                                                                                                                                                                                                                                                                                                                                                                                                                                                                                                                                                                                                                                                                                                                                                                                                                                                                                                                                                                                                                                                                                                                                                                                                                                                                                                                                                                                                                                                                                                                                                                                                                                                          |                                                                                                                                                                                                                                                                                                                                                                                                                                                                                                                                                                                                                                                                                                                                                                                                                                                                                                                                                                                                                                                                                                                                                                                                                                                                                                                                                                                                                                                                                                                                                                                                                                                                                                                                                                                                                                                                                                                                                                                                                                                                                                                                | 78:-                                             | 5             |                                                                                                                                                                                                                                                                                                                                                                                                                                                                                                                                                                                                                                                                                                                                                                                                                                                                                                                                                                                                                                                                                                                                                                                                                                                                                                                                                                                                                                                                                                                                                                                                                                                                                                                                                                                                                                                                                                                                                                                                                                                                                                                                | 29                                       | //           | 20                | 10                                               | 59:3"             | 385                                              | "                    |
| 5 13:3" P8 "                                               |                                                                                                                                                                                                                                                                                                                                                                                                                                                                                                                                                                                                                                                                                                                                                                                                                                                                                                                                                                                                                                                                                                                                                                                                                                                                                                                                                                                                                                                                                                                                                                                                                                                                                                                                                                                                                                                                                                                                                                                                                                                                                                                                |                                                                                                                                                                                                                                                                                                                                                                                                                                                                                                                                                                                                                                                                                                                                                                                                                                                                                                                                                                                                                                                                                                                                                                                                                                                                                                                                                                                                                                                                                                                                                                                                                                                                                                                                                                                                                                                                                                                                                                                                                                                                                                                                | 387                                              | 6             |                                                                                                                                                                                                                                                                                                                                                                                                                                                                                                                                                                                                                                                                                                                                                                                                                                                                                                                                                                                                                                                                                                                                                                                                                                                                                                                                                                                                                                                                                                                                                                                                                                                                                                                                                                                                                                                                                                                                                                                                                                                                                                                                | <u>67</u>                                | Girder       | 18                | 10                                               | 44'9"             | 586                                              |                      |
| 5 10:3" R15 "                                              | MARK A B C INTT                                                                                                                                                                                                                                                                                                                                                                                                                                                                                                                                                                                                                                                                                                                                                                                                                                                                                                                                                                                                                                                                                                                                                                                                                                                                                                                                                                                                                                                                                                                                                                                                                                                                                                                                                                                                                                                                                                                                                                                                                                                                                                                |                                                                                                                                                                                                                                                                                                                                                                                                                                                                                                                                                                                                                                                                                                                                                                                                                                                                                                                                                                                                                                                                                                                                                                                                                                                                                                                                                                                                                                                                                                                                                                                                                                                                                                                                                                                                                                                                                                                                                                                                                                                                                                                                | 1181                                             | 6             |                                                                                                                                                                                                                                                                                                                                                                                                                                                                                                                                                                                                                                                                                                                                                                                                                                                                                                                                                                                                                                                                                                                                                                                                                                                                                                                                                                                                                                                                                                                                                                                                                                                                                                                                                                                                                                                                                                                                                                                                                                                                                                                                | <u>02</u>                                | <i>"</i>     | 21                | 73                                               | 68:0              | 387                                              | "                    |
|                                                            | R2 2-1" 72" 82"                                                                                                                                                                                                                                                                                                                                                                                                                                                                                                                                                                                                                                                                                                                                                                                                                                                                                                                                                                                                                                                                                                                                                                                                                                                                                                                                                                                                                                                                                                                                                                                                                                                                                                                                                                                                                                                                                                                                                                                                                                                                                                                | 9                                                                                                                                                                                                                                                                                                                                                                                                                                                                                                                                                                                                                                                                                                                                                                                                                                                                                                                                                                                                                                                                                                                                                                                                                                                                                                                                                                                                                                                                                                                                                                                                                                                                                                                                                                                                                                                                                                                                                                                                                                                                                                                              | //97                                             | 6             | 8:6"                                                                                                                                                                                                                                                                                                                                                                                                                                                                                                                                                                                                                                                                                                                                                                                                                                                                                                                                                                                                                                                                                                                                                                                                                                                                                                                                                                                                                                                                                                                                                                                                                                                                                                                                                                                                                                                                                                                                                                                                                                                                                                                           | G3                                       | "            | 20                | 10                                               | 60:0"             | 588                                              | ,,                   |
| 6 18:6" TII Wing                                           | R3 2:53 73" 83"                                                                                                                                                                                                                                                                                                                                                                                                                                                                                                                                                                                                                                                                                                                                                                                                                                                                                                                                                                                                                                                                                                                                                                                                                                                                                                                                                                                                                                                                                                                                                                                                                                                                                                                                                                                                                                                                                                                                                                                                                                                                                                                | `LJ                                                                                                                                                                                                                                                                                                                                                                                                                                                                                                                                                                                                                                                                                                                                                                                                                                                                                                                                                                                                                                                                                                                                                                                                                                                                                                                                                                                                                                                                                                                                                                                                                                                                                                                                                                                                                                                                                                                                                                                                                                                                                                                            | 403                                              | 6             | 8:6"                                                                                                                                                                                                                                                                                                                                                                                                                                                                                                                                                                                                                                                                                                                                                                                                                                                                                                                                                                                                                                                                                                                                                                                                                                                                                                                                                                                                                                                                                                                                                                                                                                                                                                                                                                                                                                                                                                                                                                                                                                                                                                                           | GA                                       | ,,           | 18                | 10                                               | 44:3"             | 559                                              | "                    |
| 1772                                                       | K4 1 1 /2   W 2                                                                                                                                                                                                                                                                                                                                                                                                                                                                                                                                                                                                                                                                                                                                                                                                                                                                                                                                                                                                                                                                                                                                                                                                                                                                                                                                                                                                                                                                                                                                                                                                                                                                                                                                                                                                                                                                                                                                                                                                                                                                                                                | C.                                                                                                                                                                                                                                                                                                                                                                                                                                                                                                                                                                                                                                                                                                                                                                                                                                                                                                                                                                                                                                                                                                                                                                                                                                                                                                                                                                                                                                                                                                                                                                                                                                                                                                                                                                                                                                                                                                                                                                                                                                                                                                                             | 12                                               | Ö,            | and the second s | re-re-re-re-re-re-re-re-re-re-re-re-re-r |              | - Visitantijanaja |                                                  | 3/15              | 28/0                                             | ,,                   |
|                                                            | R5 2:10" 72" 82"                                                                                                                                                                                                                                                                                                                                                                                                                                                                                                                                                                                                                                                                                                                                                                                                                                                                                                                                                                                                                                                                                                                                                                                                                                                                                                                                                                                                                                                                                                                                                                                                                                                                                                                                                                                                                                                                                                                                                                                                                                                                                                               | 4:5" C9                                                                                                                                                                                                                                                                                                                                                                                                                                                                                                                                                                                                                                                                                                                                                                                                                                                                                                                                                                                                                                                                                                                                                                                                                                                                                                                                                                                                                                                                                                                                                                                                                                                                                                                                                                                                                                                                                                                                                                                                                                                                                                                        | 6                                                | 8             | 42:3"                                                                                                                                                                                                                                                                                                                                                                                                                                                                                                                                                                                                                                                                                                                                                                                                                                                                                                                                                                                                                                                                                                                                                                                                                                                                                                                                                                                                                                                                                                                                                                                                                                                                                                                                                                                                                                                                                                                                                                                                                                                                                                                          | G12                                      | 7,           | 20                | 8                                                | 5/:0"             | SBII                                             | 17                   |
| 6 11-6" UII Beam                                           | RG 2:102 72" 72"                                                                                                                                                                                                                                                                                                                                                                                                                                                                                                                                                                                                                                                                                                                                                                                                                                                                                                                                                                                                                                                                                                                                                                                                                                                                                                                                                                                                                                                                                                                                                                                                                                                                                                                                                                                                                                                                                                                                                                                                                                                                                                               |                                                                                                                                                                                                                                                                                                                                                                                                                                                                                                                                                                                                                                                                                                                                                                                                                                                                                                                                                                                                                                                                                                                                                                                                                                                                                                                                                                                                                                                                                                                                                                                                                                                                                                                                                                                                                                                                                                                                                                                                                                                                                                                                |                                                  |               |                                                                                                                                                                                                                                                                                                                                                                                                                                                                                                                                                                                                                                                                                                                                                                                                                                                                                                                                                                                                                                                                                                                                                                                                                                                                                                                                                                                                                                                                                                                                                                                                                                                                                                                                                                                                                                                                                                                                                                                                                                                                                                                                | 7                                        |              | 18                | 10                                               | 43:3"             | 38/2                                             | ,, ,,                |
| + + + + + + + + + + + + + + + + + + + +                    | R7 2:0" 7½" 7½"                                                                                                                                                                                                                                                                                                                                                                                                                                                                                                                                                                                                                                                                                                                                                                                                                                                                                                                                                                                                                                                                                                                                                                                                                                                                                                                                                                                                                                                                                                                                                                                                                                                                                                                                                                                                                                                                                                                                                                                                                                                                                                                |                                                                                                                                                                                                                                                                                                                                                                                                                                                                                                                                                                                                                                                                                                                                                                                                                                                                                                                                                                                                                                                                                                                                                                                                                                                                                                                                                                                                                                                                                                                                                                                                                                                                                                                                                                                                                                                                                                                                                                                                                                                                                                                                | 40                                               | 4             | 27:6"                                                                                                                                                                                                                                                                                                                                                                                                                                                                                                                                                                                                                                                                                                                                                                                                                                                                                                                                                                                                                                                                                                                                                                                                                                                                                                                                                                                                                                                                                                                                                                                                                                                                                                                                                                                                                                                                                                                                                                                                                                                                                                                          | G14                                      | 17           | 21                | 8                                                |                   | <i>58/3</i>                                      | ,, ,                 |
| 4 8'9" VII Wing                                            | R2-R3-R4-R5-R6-R7                                                                                                                                                                                                                                                                                                                                                                                                                                                                                                                                                                                                                                                                                                                                                                                                                                                                                                                                                                                                                                                                                                                                                                                                                                                                                                                                                                                                                                                                                                                                                                                                                                                                                                                                                                                                                                                                                                                                                                                                                                                                                                              | U21                                                                                                                                                                                                                                                                                                                                                                                                                                                                                                                                                                                                                                                                                                                                                                                                                                                                                                                                                                                                                                                                                                                                                                                                                                                                                                                                                                                                                                                                                                                                                                                                                                                                                                                                                                                                                                                                                                                                                                                                                                                                                                                            | 16                                               | 4             | 31:6"                                                                                                                                                                                                                                                                                                                                                                                                                                                                                                                                                                                                                                                                                                                                                                                                                                                                                                                                                                                                                                                                                                                                                                                                                                                                                                                                                                                                                                                                                                                                                                                                                                                                                                                                                                                                                                                                                                                                                                                                                                                                                                                          | G15                                      | "            | 20                | 9                                                |                   | SB14                                             | " ,                  |
| 4 8:9" VIZ "                                               |                                                                                                                                                                                                                                                                                                                                                                                                                                                                                                                                                                                                                                                                                                                                                                                                                                                                                                                                                                                                                                                                                                                                                                                                                                                                                                                                                                                                                                                                                                                                                                                                                                                                                                                                                                                                                                                                                                                                                                                                                                                                                                                                | 13-6" 2.5" 711                                                                                                                                                                                                                                                                                                                                                                                                                                                                                                                                                                                                                                                                                                                                                                                                                                                                                                                                                                                                                                                                                                                                                                                                                                                                                                                                                                                                                                                                                                                                                                                                                                                                                                                                                                                                                                                                                                                                                                                                                                                                                                                 |                                                  |               |                                                                                                                                                                                                                                                                                                                                                                                                                                                                                                                                                                                                                                                                                                                                                                                                                                                                                                                                                                                                                                                                                                                                                                                                                                                                                                                                                                                                                                                                                                                                                                                                                                                                                                                                                                                                                                                                                                                                                                                                                                                                                                                                |                                          |              | 18                | 9                                                |                   | 55/5                                             | " "                  |
| 7-1-1-1-1-1-1-1-1-1-1-1-1-1-1-1-1-1-1-1                    |                                                                                                                                                                                                                                                                                                                                                                                                                                                                                                                                                                                                                                                                                                                                                                                                                                                                                                                                                                                                                                                                                                                                                                                                                                                                                                                                                                                                                                                                                                                                                                                                                                                                                                                                                                                                                                                                                                                                                                                                                                                                                                                                | 10:7" 2:1" 112                                                                                                                                                                                                                                                                                                                                                                                                                                                                                                                                                                                                                                                                                                                                                                                                                                                                                                                                                                                                                                                                                                                                                                                                                                                                                                                                                                                                                                                                                                                                                                                                                                                                                                                                                                                                                                                                                                                                                                                                                                                                                                                 |                                                  | 8             |                                                                                                                                                                                                                                                                                                                                                                                                                                                                                                                                                                                                                                                                                                                                                                                                                                                                                                                                                                                                                                                                                                                                                                                                                                                                                                                                                                                                                                                                                                                                                                                                                                                                                                                                                                                                                                                                                                                                                                                                                                                                                                                                | C21                                      | "            | 21                | 8                                                |                   | SBIG                                             | " '                  |
| erstructure Inl. Bis 2, 3,46 5 1 145 346 5                 | 2º 9" UII 6:2½" 6:2½"                                                                                                                                                                                                                                                                                                                                                                                                                                                                                                                                                                                                                                                                                                                                                                                                                                                                                                                                                                                                                                                                                                                                                                                                                                                                                                                                                                                                                                                                                                                                                                                                                                                                                                                                                                                                                                                                                                                                                                                                                                                                                                          | 5:5 2:2 76                                                                                                                                                                                                                                                                                                                                                                                                                                                                                                                                                                                                                                                                                                                                                                                                                                                                                                                                                                                                                                                                                                                                                                                                                                                                                                                                                                                                                                                                                                                                                                                                                                                                                                                                                                                                                                                                                                                                                                                                                                                                                                                     |                                                  | 8             | 42' 9"                                                                                                                                                                                                                                                                                                                                                                                                                                                                                                                                                                                                                                                                                                                                                                                                                                                                                                                                                                                                                                                                                                                                                                                                                                                                                                                                                                                                                                                                                                                                                                                                                                                                                                                                                                                                                                                                                                                                                                                                                                                                                                                         |                                          |              | 21                | 2                                                | 30'.3"            |                                                  | · · ·                |
| 3 145 34'-G" H21 Beom 145 20'-0" H22 "                     | 14:10" F21                                                                                                                                                                                                                                                                                                                                                                                                                                                                                                                                                                                                                                                                                                                                                                                                                                                                                                                                                                                                                                                                                                                                                                                                                                                                                                                                                                                                                                                                                                                                                                                                                                                                                                                                                                                                                                                                                                                                                                                                                                                                                                                     | 139 ; FET - A                                                                                                                                                                                                                                                                                                                                                                                                                                                                                                                                                                                                                                                                                                                                                                                                                                                                                                                                                                                                                                                                                                                                                                                                                                                                                                                                                                                                                                                                                                                                                                                                                                                                                                                                                                                                                                                                                                                                                                                                                                                                                                                  | 40                                               | 4             | 27:9"                                                                                                                                                                                                                                                                                                                                                                                                                                                                                                                                                                                                                                                                                                                                                                                                                                                                                                                                                                                                                                                                                                                                                                                                                                                                                                                                                                                                                                                                                                                                                                                                                                                                                                                                                                                                                                                                                                                                                                                                                                                                                                                          |                                          |              | 21                | 8                                                |                   | SB18                                             |                      |
| 6 29.6" H23                                                |                                                                                                                                                                                                                                                                                                                                                                                                                                                                                                                                                                                                                                                                                                                                                                                                                                                                                                                                                                                                                                                                                                                                                                                                                                                                                                                                                                                                                                                                                                                                                                                                                                                                                                                                                                                                                                                                                                                                                                                                                                                                                                                                | - 12 9 0 0 1 1 1 M                                                                                                                                                                                                                                                                                                                                                                                                                                                                                                                                                                                                                                                                                                                                                                                                                                                                                                                                                                                                                                                                                                                                                                                                                                                                                                                                                                                                                                                                                                                                                                                                                                                                                                                                                                                                                                                                                                                                                                                                                                                                                                             | 16                                               | 4             | 3/-9"                                                                                                                                                                                                                                                                                                                                                                                                                                                                                                                                                                                                                                                                                                                                                                                                                                                                                                                                                                                                                                                                                                                                                                                                                                                                                                                                                                                                                                                                                                                                                                                                                                                                                                                                                                                                                                                                                                                                                                                                                                                                                                                          |                                          |              | 21:               | 8                                                |                   | SB/9                                             | "                    |
| 3 7 29-6" [424 "                                           | Sign / 1/3                                                                                                                                                                                                                                                                                                                                                                                                                                                                                                                                                                                                                                                                                                                                                                                                                                                                                                                                                                                                                                                                                                                                                                                                                                                                                                                                                                                                                                                                                                                                                                                                                                                                                                                                                                                                                                                                                                                                                                                                                                                                                                                     | 0/0/0/0                                                                                                                                                                                                                                                                                                                                                                                                                                                                                                                                                                                                                                                                                                                                                                                                                                                                                                                                                                                                                                                                                                                                                                                                                                                                                                                                                                                                                                                                                                                                                                                                                                                                                                                                                                                                                                                                                                                                                                                                                                                                                                                        | 12                                               | 8             | 47:3"                                                                                                                                                                                                                                                                                                                                                                                                                                                                                                                                                                                                                                                                                                                                                                                                                                                                                                                                                                                                                                                                                                                                                                                                                                                                                                                                                                                                                                                                                                                                                                                                                                                                                                                                                                                                                                                                                                                                                                                                                                                                                                                          |                                          |              | <i>3</i> 63       |                                                  | <u>-29:3"</u>     | SB20                                             |                      |
| + + + + + + + + + + + + + + + + + +                        | W5                                                                                                                                                                                                                                                                                                                                                                                                                                                                                                                                                                                                                                                                                                                                                                                                                                                                                                                                                                                                                                                                                                                                                                                                                                                                                                                                                                                                                                                                                                                                                                                                                                                                                                                                                                                                                                                                                                                                                                                                                                                                                                                             | たたけ大火火ン                                                                                                                                                                                                                                                                                                                                                                                                                                                                                                                                                                                                                                                                                                                                                                                                                                                                                                                                                                                                                                                                                                                                                                                                                                                                                                                                                                                                                                                                                                                                                                                                                                                                                                                                                                                                                                                                                                                                                                                                                                                                                                                        |                                                  | 3             |                                                                                                                                                                                                                                                                                                                                                                                                                                                                                                                                                                                                                                                                                                                                                                                                                                                                                                                                                                                                                                                                                                                                                                                                                                                                                                                                                                                                                                                                                                                                                                                                                                                                                                                                                                                                                                                                                                                                                                                                                                                                                                                                | G33                                      | ,,           | 40                | 6                                                | 5 <sup>:</sup> 9" | 3821                                             | 11 /1                |
| 8 4 12'9" P21 Column                                       | W5                                                                                                                                                                                                                                                                                                                                                                                                                                                                                                                                                                                                                                                                                                                                                                                                                                                                                                                                                                                                                                                                                                                                                                                                                                                                                                                                                                                                                                                                                                                                                                                                                                                                                                                                                                                                                                                                                                                                                                                                                                                                                                                             | 222                                                                                                                                                                                                                                                                                                                                                                                                                                                                                                                                                                                                                                                                                                                                                                                                                                                                                                                                                                                                                                                                                                                                                                                                                                                                                                                                                                                                                                                                                                                                                                                                                                                                                                                                                                                                                                                                                                                                                                                                                                                                                                                            |                                                  | 4             | 28:3" (<br>32:3" (                                                                                                                                                                                                                                                                                                                                                                                                                                                                                                                                                                                                                                                                                                                                                                                                                                                                                                                                                                                                                                                                                                                                                                                                                                                                                                                                                                                                                                                                                                                                                                                                                                                                                                                                                                                                                                                                                                                                                                                                                                                                                                             | G34                                      |              |                   | <del> </del>                                     |                   | <del> </del>                                     |                      |
| 2 290011                                                   | 7747                                                                                                                                                                                                                                                                                                                                                                                                                                                                                                                                                                                                                                                                                                                                                                                                                                                                                                                                                                                                                                                                                                                                                                                                                                                                                                                                                                                                                                                                                                                                                                                                                                                                                                                                                                                                                                                                                                                                                                                                                                                                                                                           | WATER TO THE PARTY OF THE PARTY | 16                                               | 8             | 47:9"                                                                                                                                                                                                                                                                                                                                                                                                                                                                                                                                                                                                                                                                                                                                                                                                                                                                                                                                                                                                                                                                                                                                                                                                                                                                                                                                                                                                                                                                                                                                                                                                                                                                                                                                                                                                                                                                                                                                                                                                                                                                                                                          |                                          |              | 121               | 1                                                | 5'C"              | W/                                               | Dinah                |
| 2 6 18 9" UZI Beam                                         | UII-F21                                                                                                                                                                                                                                                                                                                                                                                                                                                                                                                                                                                                                                                                                                                                                                                                                                                                                                                                                                                                                                                                                                                                                                                                                                                                                                                                                                                                                                                                                                                                                                                                                                                                                                                                                                                                                                                                                                                                                                                                                                                                                                                        | T11-T12-TG1                                                                                                                                                                                                                                                                                                                                                                                                                                                                                                                                                                                                                                                                                                                                                                                                                                                                                                                                                                                                                                                                                                                                                                                                                                                                                                                                                                                                                                                                                                                                                                                                                                                                                                                                                                                                                                                                                                                                                                                                                                                                                                                    | <del></del>                                      | 8             | 43:9"                                                                                                                                                                                                                                                                                                                                                                                                                                                                                                                                                                                                                                                                                                                                                                                                                                                                                                                                                                                                                                                                                                                                                                                                                                                                                                                                                                                                                                                                                                                                                                                                                                                                                                                                                                                                                                                                                                                                                                                                                                                                                                                          |                                          | · · ·        | 126               |                                                  |                   |                                                  | Diogh<br>"           |
|                                                            |                                                                                                                                                                                                                                                                                                                                                                                                                                                                                                                                                                                                                                                                                                                                                                                                                                                                                                                                                                                                                                                                                                                                                                                                                                                                                                                                                                                                                                                                                                                                                                                                                                                                                                                                                                                                                                                                                                                                                                                                                                                                                                                                |                                                                                                                                                                                                                                                                                                                                                                                                                                                                                                                                                                                                                                                                                                                                                                                                                                                                                                                                                                                                                                                                                                                                                                                                                                                                                                                                                                                                                                                                                                                                                                                                                                                                                                                                                                                                                                                                                                                                                                                                                                                                                                                                | 6                                                | <u>ر</u>      | 42.8                                                                                                                                                                                                                                                                                                                                                                                                                                                                                                                                                                                                                                                                                                                                                                                                                                                                                                                                                                                                                                                                                                                                                                                                                                                                                                                                                                                                                                                                                                                                                                                                                                                                                                                                                                                                                                                                                                                                                                                                                                                                                                                           | 542                                      |              | 12G<br>12G        |                                                  | 4.6"              | W2<br>W3                                         |                      |
| 11 35'6" Y21 Column                                        | $\frac{132''}{82''}$ $82''$ $7-3'$                                                                                                                                                                                                                                                                                                                                                                                                                                                                                                                                                                                                                                                                                                                                                                                                                                                                                                                                                                                                                                                                                                                                                                                                                                                                                                                                                                                                                                                                                                                                                                                                                                                                                                                                                                                                                                                                                                                                                                                                                                                                                             | . MA                                                                                                                                                                                                                                                                                                                                                                                                                                                                                                                                                                                                                                                                                                                                                                                                                                                                                                                                                                                                                                                                                                                                                                                                                                                                                                                                                                                                                                                                                                                                                                                                                                                                                                                                                                                                                                                                                                                                                                                                                                                                                                                           | 40                                               | 4             | 28:6"                                                                                                                                                                                                                                                                                                                                                                                                                                                                                                                                                                                                                                                                                                                                                                                                                                                                                                                                                                                                                                                                                                                                                                                                                                                                                                                                                                                                                                                                                                                                                                                                                                                                                                                                                                                                                                                                                                                                                                                                                                                                                                                          | .44                                      |              | 126               | 6                                                |                   | WA                                               |                      |
| o 9 28'C' V31                                              |                                                                                                                                                                                                                                                                                                                                                                                                                                                                                                                                                                                                                                                                                                                                                                                                                                                                                                                                                                                                                                                                                                                                                                                                                                                                                                                                                                                                                                                                                                                                                                                                                                                                                                                                                                                                                                                                                                                                                                                                                                                                                                                                | The state of the s |                                                  | 4             | 32:9",                                                                                                                                                                                                                                                                                                                                                                                                                                                                                                                                                                                                                                                                                                                                                                                                                                                                                                                                                                                                                                                                                                                                                                                                                                                                                                                                                                                                                                                                                                                                                                                                                                                                                                                                                                                                                                                                                                                                                                                                                                                                                                                         |                                          | <del></del>  | 84                | 6                                                |                   | W5                                               | "                    |
| a 9 27:0" V41 "                                            |                                                                                                                                                                                                                                                                                                                                                                                                                                                                                                                                                                                                                                                                                                                                                                                                                                                                                                                                                                                                                                                                                                                                                                                                                                                                                                                                                                                                                                                                                                                                                                                                                                                                                                                                                                                                                                                                                                                                                                                                                                                                                                                                |                                                                                                                                                                                                                                                                                                                                                                                                                                                                                                                                                                                                                                                                                                                                                                                                                                                                                                                                                                                                                                                                                                                                                                                                                                                                                                                                                                                                                                                                                                                                                                                                                                                                                                                                                                                                                                                                                                                                                                                                                                                                                                                                | 1.50                                             | <del>-</del>  | Ja- J . K                                                                                                                                                                                                                                                                                                                                                                                                                                                                                                                                                                                                                                                                                                                                                                                                                                                                                                                                                                                                                                                                                                                                                                                                                                                                                                                                                                                                                                                                                                                                                                                                                                                                                                                                                                                                                                                                                                                                                                                                                                                                                                                      | 272                                      |              | 42                |                                                  | 8:3"              | NG                                               | " "                  |
| ? 9 35'3" 1/5/ "                                           | W O KW WIG                                                                                                                                                                                                                                                                                                                                                                                                                                                                                                                                                                                                                                                                                                                                                                                                                                                                                                                                                                                                                                                                                                                                                                                                                                                                                                                                                                                                                                                                                                                                                                                                                                                                                                                                                                                                                                                                                                                                                                                                                                                                                                                     | 1 6 1 1 1 1 1 1 1 1 1 1 1 1 1 1 1 1 1 1                                                                                                                                                                                                                                                                                                                                                                                                                                                                                                                                                                                                                                                                                                                                                                                                                                                                                                                                                                                                                                                                                                                                                                                                                                                                                                                                                                                                                                                                                                                                                                                                                                                                                                                                                                                                                                                                                                                                                                                                                                                                                        | <del>                                     </del> |               |                                                                                                                                                                                                                                                                                                                                                                                                                                                                                                                                                                                                                                                                                                                                                                                                                                                                                                                                                                                                                                                                                                                                                                                                                                                                                                                                                                                                                                                                                                                                                                                                                                                                                                                                                                                                                                                                                                                                                                                                                                                                                                                                |                                          |              | 46                | -                                                | <u>ر- ر</u>       | 110                                              |                      |
|                                                            | 17/9                                                                                                                                                                                                                                                                                                                                                                                                                                                                                                                                                                                                                                                                                                                                                                                                                                                                                                                                                                                                                                                                                                                                                                                                                                                                                                                                                                                                                                                                                                                                                                                                                                                                                                                                                                                                                                                                                                                                                                                                                                                                                                                           | W46:48" NO                                                                                                                                                                                                                                                                                                                                                                                                                                                                                                                                                                                                                                                                                                                                                                                                                                                                                                                                                                                                                                                                                                                                                                                                                                                                                                                                                                                                                                                                                                                                                                                                                                                                                                                                                                                                                                                                                                                                                                                                                                                                                                                     | <b></b>                                          |               |                                                                                                                                                                                                                                                                                                                                                                                                                                                                                                                                                                                                                                                                                                                                                                                                                                                                                                                                                                                                                                                                                                                                                                                                                                                                                                                                                                                                                                                                                                                                                                                                                                                                                                                                                                                                                                                                                                                                                                                                                                                                                                                                | <b></b>                                  |              |                   | <del> </del>                                     |                   | <del>                                     </del> |                      |
| <u> </u>                                                   | C14                                                                                                                                                                                                                                                                                                                                                                                                                                                                                                                                                                                                                                                                                                                                                                                                                                                                                                                                                                                                                                                                                                                                                                                                                                                                                                                                                                                                                                                                                                                                                                                                                                                                                                                                                                                                                                                                                                                                                                                                                                                                                                                            | WG. 6'6"                                                                                                                                                                                                                                                                                                                                                                                                                                                                                                                                                                                                                                                                                                                                                                                                                                                                                                                                                                                                                                                                                                                                                                                                                                                                                                                                                                                                                                                                                                                                                                                                                                                                                                                                                                                                                                                                                                                                                                                                                                                                                                                       | $\vdash$                                         | +             |                                                                                                                                                                                                                                                                                                                                                                                                                                                                                                                                                                                                                                                                                                                                                                                                                                                                                                                                                                                                                                                                                                                                                                                                                                                                                                                                                                                                                                                                                                                                                                                                                                                                                                                                                                                                                                                                                                                                                                                                                                                                                                                                |                                          |              |                   | +                                                |                   |                                                  |                      |
|                                                            |                                                                                                                                                                                                                                                                                                                                                                                                                                                                                                                                                                                                                                                                                                                                                                                                                                                                                                                                                                                                                                                                                                                                                                                                                                                                                                                                                                                                                                                                                                                                                                                                                                                                                                                                                                                                                                                                                                                                                                                                                                                                                                                                |                                                                                                                                                                                                                                                                                                                                                                                                                                                                                                                                                                                                                                                                                                                                                                                                                                                                                                                                                                                                                                                                                                                                                                                                                                                                                                                                                                                                                                                                                                                                                                                                                                                                                                                                                                                                                                                                                                                                                                                                                                                                                                                                |                                                  |               |                                                                                                                                                                                                                                                                                                                                                                                                                                                                                                                                                                                                                                                                                                                                                                                                                                                                                                                                                                                                                                                                                                                                                                                                                                                                                                                                                                                                                                                                                                                                                                                                                                                                                                                                                                                                                                                                                                                                                                                                                                                                                                                                |                                          |              |                   |                                                  |                   |                                                  |                      |