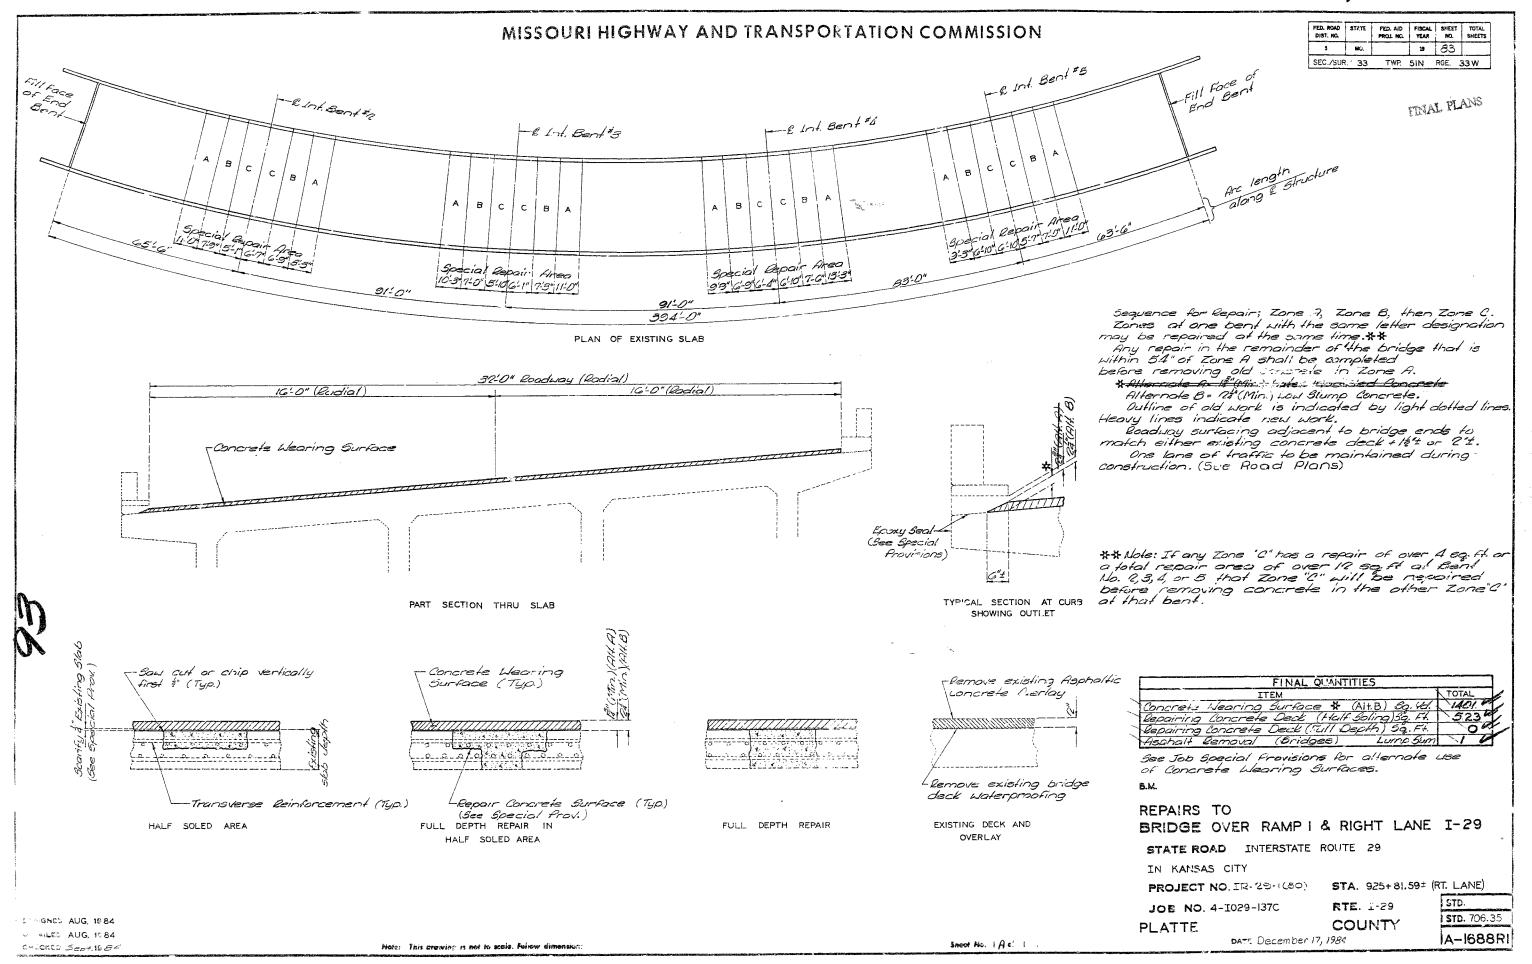

|                                                            |                                                                                                                                                                                                                                                                                                                                                                                                                                                                                                                                                                                                                                                                                                                                                                                                                                                                                                                                                                                                                                                                                                                                                                                                                                                                                                                                                                                                                                                                                                                                                                                                                                                                                                                                                                                                                                                                                                                                                                                                                                                                                                                                | REINFORCING STEEL                                                                                                                                                                                                                                                                                                                                                                                                                                                                                                                                                                                                                                                                                                                                                                                                                                                                                                                                                                                                                                                                                                                                                                                                                                                                                                                                                                                                                                                                                                                                                                                                                                                                                                                                                                                                                                                                                                                                                                                                                                                                                                              |                                                  | <del></del> _ | T                                                                                                                                                                                                                                                                                                                                                                                                                                                                                                                                                                                                                                                                                                                                                                                                                                                                                                                                                                                                                                                                                                                                                                                                                                                                                                                                                                                                                                                                                                                                                                                                                                                                                                                                                                                                                                                                                                                                                                                                                                                                                                                              |                                          |              | -                 |                                                  |                   |                                                  |                      |
|------------------------------------------------------------|--------------------------------------------------------------------------------------------------------------------------------------------------------------------------------------------------------------------------------------------------------------------------------------------------------------------------------------------------------------------------------------------------------------------------------------------------------------------------------------------------------------------------------------------------------------------------------------------------------------------------------------------------------------------------------------------------------------------------------------------------------------------------------------------------------------------------------------------------------------------------------------------------------------------------------------------------------------------------------------------------------------------------------------------------------------------------------------------------------------------------------------------------------------------------------------------------------------------------------------------------------------------------------------------------------------------------------------------------------------------------------------------------------------------------------------------------------------------------------------------------------------------------------------------------------------------------------------------------------------------------------------------------------------------------------------------------------------------------------------------------------------------------------------------------------------------------------------------------------------------------------------------------------------------------------------------------------------------------------------------------------------------------------------------------------------------------------------------------------------------------------|--------------------------------------------------------------------------------------------------------------------------------------------------------------------------------------------------------------------------------------------------------------------------------------------------------------------------------------------------------------------------------------------------------------------------------------------------------------------------------------------------------------------------------------------------------------------------------------------------------------------------------------------------------------------------------------------------------------------------------------------------------------------------------------------------------------------------------------------------------------------------------------------------------------------------------------------------------------------------------------------------------------------------------------------------------------------------------------------------------------------------------------------------------------------------------------------------------------------------------------------------------------------------------------------------------------------------------------------------------------------------------------------------------------------------------------------------------------------------------------------------------------------------------------------------------------------------------------------------------------------------------------------------------------------------------------------------------------------------------------------------------------------------------------------------------------------------------------------------------------------------------------------------------------------------------------------------------------------------------------------------------------------------------------------------------------------------------------------------------------------------------|--------------------------------------------------|---------------|--------------------------------------------------------------------------------------------------------------------------------------------------------------------------------------------------------------------------------------------------------------------------------------------------------------------------------------------------------------------------------------------------------------------------------------------------------------------------------------------------------------------------------------------------------------------------------------------------------------------------------------------------------------------------------------------------------------------------------------------------------------------------------------------------------------------------------------------------------------------------------------------------------------------------------------------------------------------------------------------------------------------------------------------------------------------------------------------------------------------------------------------------------------------------------------------------------------------------------------------------------------------------------------------------------------------------------------------------------------------------------------------------------------------------------------------------------------------------------------------------------------------------------------------------------------------------------------------------------------------------------------------------------------------------------------------------------------------------------------------------------------------------------------------------------------------------------------------------------------------------------------------------------------------------------------------------------------------------------------------------------------------------------------------------------------------------------------------------------------------------------|------------------------------------------|--------------|-------------------|--------------------------------------------------|-------------------|--------------------------------------------------|----------------------|
| NO. SIZE LENGTH MARK LOCATION                              | BENDING SKETCHES                                                                                                                                                                                                                                                                                                                                                                                                                                                                                                                                                                                                                                                                                                                                                                                                                                                                                                                                                                                                                                                                                                                                                                                                                                                                                                                                                                                                                                                                                                                                                                                                                                                                                                                                                                                                                                                                                                                                                                                                                                                                                                               | & CUTTING DIAGRAMS                                                                                                                                                                                                                                                                                                                                                                                                                                                                                                                                                                                                                                                                                                                                                                                                                                                                                                                                                                                                                                                                                                                                                                                                                                                                                                                                                                                                                                                                                                                                                                                                                                                                                                                                                                                                                                                                                                                                                                                                                                                                                                             | NO.                                              | _             | · .                                                                                                                                                                                                                                                                                                                                                                                                                                                                                                                                                                                                                                                                                                                                                                                                                                                                                                                                                                                                                                                                                                                                                                                                                                                                                                                                                                                                                                                                                                                                                                                                                                                                                                                                                                                                                                                                                                                                                                                                                                                                                                                            |                                          | LOCATION     | NO,               | SIZE                                             | LENGTH            | MARK                                             | LOCATIO              |
| Substructure Int. Bts. 2.3,48.5                            |                                                                                                                                                                                                                                                                                                                                                                                                                                                                                                                                                                                                                                                                                                                                                                                                                                                                                                                                                                                                                                                                                                                                                                                                                                                                                                                                                                                                                                                                                                                                                                                                                                                                                                                                                                                                                                                                                                                                                                                                                                                                                                                                | 191 3:84                                                                                                                                                                                                                                                                                                                                                                                                                                                                                                                                                                                                                                                                                                                                                                                                                                                                                                                                                                                                                                                                                                                                                                                                                                                                                                                                                                                                                                                                                                                                                                                                                                                                                                                                                                                                                                                                                                                                                                                                                                                                                                                       | Supe                                             |               | ucture                                                                                                                                                                                                                                                                                                                                                                                                                                                                                                                                                                                                                                                                                                                                                                                                                                                                                                                                                                                                                                                                                                                                                                                                                                                                                                                                                                                                                                                                                                                                                                                                                                                                                                                                                                                                                                                                                                                                                                                                                                                                                                                         |                                          | Bent "G      |                   |                                                  | tructui           |                                                  | Corit)               |
| 2 11 24'-3" F21 Facting                                    | 14.75 14.75 14.75                                                                                                                                                                                                                                                                                                                                                                                                                                                                                                                                                                                                                                                                                                                                                                                                                                                                                                                                                                                                                                                                                                                                                                                                                                                                                                                                                                                                                                                                                                                                                                                                                                                                                                                                                                                                                                                                                                                                                                                                                                                                                                              | 19\$" 3' 12' 19\$" 3'8\$" 11' 9\$1                                                                                                                                                                                                                                                                                                                                                                                                                                                                                                                                                                                                                                                                                                                                                                                                                                                                                                                                                                                                                                                                                                                                                                                                                                                                                                                                                                                                                                                                                                                                                                                                                                                                                                                                                                                                                                                                                                                                                                                                                                                                                             | 1 2                                              | 3             | 12:01                                                                                                                                                                                                                                                                                                                                                                                                                                                                                                                                                                                                                                                                                                                                                                                                                                                                                                                                                                                                                                                                                                                                                                                                                                                                                                                                                                                                                                                                                                                                                                                                                                                                                                                                                                                                                                                                                                                                                                                                                                                                                                                          | 611                                      | Wing         | 964               | 7 5                                              | 5: "              | R7                                               | POTOF                |
| G 11 15'G" F22 "<br>2 145 15'-G" F23 "                     | 14-75                                                                                                                                                                                                                                                                                                                                                                                                                                                                                                                                                                                                                                                                                                                                                                                                                                                                                                                                                                                                                                                                                                                                                                                                                                                                                                                                                                                                                                                                                                                                                                                                                                                                                                                                                                                                                                                                                                                                                                                                                                                                                                                          | <u> </u>                                                                                                                                                                                                                                                                                                                                                                                                                                                                                                                                                                                                                                                                                                                                                                                                                                                                                                                                                                                                                                                                                                                                                                                                                                                                                                                                                                                                                                                                                                                                                                                                                                                                                                                                                                                                                                                                                                                                                                                                                                                                                                                       | 27                                               | 5             | 5:0"                                                                                                                                                                                                                                                                                                                                                                                                                                                                                                                                                                                                                                                                                                                                                                                                                                                                                                                                                                                                                                                                                                                                                                                                                                                                                                                                                                                                                                                                                                                                                                                                                                                                                                                                                                                                                                                                                                                                                                                                                                                                                                                           | C/3                                      |              | <del> </del>      |                                                  |                   | 100                                              |                      |
| * G 7:0" F24 "                                             |                                                                                                                                                                                                                                                                                                                                                                                                                                                                                                                                                                                                                                                                                                                                                                                                                                                                                                                                                                                                                                                                                                                                                                                                                                                                                                                                                                                                                                                                                                                                                                                                                                                                                                                                                                                                                                                                                                                                                                                                                                                                                                                                |                                                                                                                                                                                                                                                                                                                                                                                                                                                                                                                                                                                                                                                                                                                                                                                                                                                                                                                                                                                                                                                                                                                                                                                                                                                                                                                                                                                                                                                                                                                                                                                                                                                                                                                                                                                                                                                                                                                                                                                                                                                                                                                                | 2                                                | 9             | 15:9"                                                                                                                                                                                                                                                                                                                                                                                                                                                                                                                                                                                                                                                                                                                                                                                                                                                                                                                                                                                                                                                                                                                                                                                                                                                                                                                                                                                                                                                                                                                                                                                                                                                                                                                                                                                                                                                                                                                                                                                                                                                                                                                          | C14<br>C61                               | <u>"</u>     |                   | 12                                               | 206               | R9                                               |                      |
| 13 9 219" F25 "                                            |                                                                                                                                                                                                                                                                                                                                                                                                                                                                                                                                                                                                                                                                                                                                                                                                                                                                                                                                                                                                                                                                                                                                                                                                                                                                                                                                                                                                                                                                                                                                                                                                                                                                                                                                                                                                                                                                                                                                                                                                                                                                                                                                | Control of  | 3                                                | 8             | 18:5"                                                                                                                                                                                                                                                                                                                                                                                                                                                                                                                                                                                                                                                                                                                                                                                                                                                                                                                                                                                                                                                                                                                                                                                                                                                                                                                                                                                                                                                                                                                                                                                                                                                                                                                                                                                                                                                                                                                                                                                                                                                                                                                          | C62                                      | //           | 1                 | 1                                                | 23.9              | 211                                              |                      |
| 4 // 17-3" F3/ "                                           | 10:72 8:72"                                                                                                                                                                                                                                                                                                                                                                                                                                                                                                                                                                                                                                                                                                                                                                                                                                                                                                                                                                                                                                                                                                                                                                                                                                                                                                                                                                                                                                                                                                                                                                                                                                                                                                                                                                                                                                                                                                                                                                                                                                                                                                                    | 8:64 6:118                                                                                                                                                                                                                                                                                                                                                                                                                                                                                                                                                                                                                                                                                                                                                                                                                                                                                                                                                                                                                                                                                                                                                                                                                                                                                                                                                                                                                                                                                                                                                                                                                                                                                                                                                                                                                                                                                                                                                                                                                                                                                                                     | <u> </u>                                         | -             | 1-10-3                                                                                                                                                                                                                                                                                                                                                                                                                                                                                                                                                                                                                                                                                                                                                                                                                                                                                                                                                                                                                                                                                                                                                                                                                                                                                                                                                                                                                                                                                                                                                                                                                                                                                                                                                                                                                                                                                                                                                                                                                                                                                                                         | 1002                                     |              | 1-:-              | 15                                               | 2/:3"             | RIZ                                              |                      |
| 8 6 6-9 152                                                | /9!9" /9:3"                                                                                                                                                                                                                                                                                                                                                                                                                                                                                                                                                                                                                                                                                                                                                                                                                                                                                                                                                                                                                                                                                                                                                                                                                                                                                                                                                                                                                                                                                                                                                                                                                                                                                                                                                                                                                                                                                                                                                                                                                                                                                                                    | 16-0" 15-6"                                                                                                                                                                                                                                                                                                                                                                                                                                                                                                                                                                                                                                                                                                                                                                                                                                                                                                                                                                                                                                                                                                                                                                                                                                                                                                                                                                                                                                                                                                                                                                                                                                                                                                                                                                                                                                                                                                                                                                                                                                                                                                                    | 8                                                | 9             | 37:5"                                                                                                                                                                                                                                                                                                                                                                                                                                                                                                                                                                                                                                                                                                                                                                                                                                                                                                                                                                                                                                                                                                                                                                                                                                                                                                                                                                                                                                                                                                                                                                                                                                                                                                                                                                                                                                                                                                                                                                                                                                                                                                                          | HII                                      | Beam         | 8                 | +=                                               | 26.9              |                                                  | //                   |
| 3 // 20:3" F5/ "                                           | 3-H15 Cut 3 3-H16 Cut 3                                                                                                                                                                                                                                                                                                                                                                                                                                                                                                                                                                                                                                                                                                                                                                                                                                                                                                                                                                                                                                                                                                                                                                                                                                                                                                                                                                                                                                                                                                                                                                                                                                                                                                                                                                                                                                                                                                                                                                                                                                                                                                        | 3 417 cut 3 3 418 cut3                                                                                                                                                                                                                                                                                                                                                                                                                                                                                                                                                                                                                                                                                                                                                                                                                                                                                                                                                                                                                                                                                                                                                                                                                                                                                                                                                                                                                                                                                                                                                                                                                                                                                                                                                                                                                                                                                                                                                                                                                                                                                                         | 8                                                | 6             | 34'-6"                                                                                                                                                                                                                                                                                                                                                                                                                                                                                                                                                                                                                                                                                                                                                                                                                                                                                                                                                                                                                                                                                                                                                                                                                                                                                                                                                                                                                                                                                                                                                                                                                                                                                                                                                                                                                                                                                                                                                                                                                                                                                                                         | H12                                      | .,           | 1                 | <del>                                     </del> | 1200              | 1,7,5                                            |                      |
| 7 G 8:9" F52 "                                             |                                                                                                                                                                                                                                                                                                                                                                                                                                                                                                                                                                                                                                                                                                                                                                                                                                                                                                                                                                                                                                                                                                                                                                                                                                                                                                                                                                                                                                                                                                                                                                                                                                                                                                                                                                                                                                                                                                                                                                                                                                                                                                                                | -1" -1"                                                                                                                                                                                                                                                                                                                                                                                                                                                                                                                                                                                                                                                                                                                                                                                                                                                                                                                                                                                                                                                                                                                                                                                                                                                                                                                                                                                                                                                                                                                                                                                                                                                                                                                                                                                                                                                                                                                                                                                                                                                                                                                        | /                                                | 6             | 12:6"                                                                                                                                                                                                                                                                                                                                                                                                                                                                                                                                                                                                                                                                                                                                                                                                                                                                                                                                                                                                                                                                                                                                                                                                                                                                                                                                                                                                                                                                                                                                                                                                                                                                                                                                                                                                                                                                                                                                                                                                                                                                                                                          | 1119                                     | Wing         | 1                 |                                                  | <del>†-</del>     | 1                                                |                      |
| 4 11 5'9 F26 "                                             | 20 5-Ca" 2 1 1-93"<br>16-715 16-81                                                                                                                                                                                                                                                                                                                                                                                                                                                                                                                                                                                                                                                                                                                                                                                                                                                                                                                                                                                                                                                                                                                                                                                                                                                                                                                                                                                                                                                                                                                                                                                                                                                                                                                                                                                                                                                                                                                                                                                                                                                                                             | 5" 222" 62" 235"                                                                                                                                                                                                                                                                                                                                                                                                                                                                                                                                                                                                                                                                                                                                                                                                                                                                                                                                                                                                                                                                                                                                                                                                                                                                                                                                                                                                                                                                                                                                                                                                                                                                                                                                                                                                                                                                                                                                                                                                                                                                                                               | 3                                                | 7             | 16:0"                                                                                                                                                                                                                                                                                                                                                                                                                                                                                                                                                                                                                                                                                                                                                                                                                                                                                                                                                                                                                                                                                                                                                                                                                                                                                                                                                                                                                                                                                                                                                                                                                                                                                                                                                                                                                                                                                                                                                                                                                                                                                                                          | H17                                      |              | 3                 | 5                                                | 29'3"             | R16                                              | ,                    |
| Substructure Enc Bent 6                                    | 16-15-4                                                                                                                                                                                                                                                                                                                                                                                                                                                                                                                                                                                                                                                                                                                                                                                                                                                                                                                                                                                                                                                                                                                                                                                                                                                                                                                                                                                                                                                                                                                                                                                                                                                                                                                                                                                                                                                                                                                                                                                                                                                                                                                        |                                                                                                                                                                                                                                                                                                                                                                                                                                                                                                                                                                                                                                                                                                                                                                                                                                                                                                                                                                                                                                                                                                                                                                                                                                                                                                                                                                                                                                                                                                                                                                                                                                                                                                                                                                                                                                                                                                                                                                                                                                                                                                                                | 3                                                | 6             | 15:6"                                                                                                                                                                                                                                                                                                                                                                                                                                                                                                                                                                                                                                                                                                                                                                                                                                                                                                                                                                                                                                                                                                                                                                                                                                                                                                                                                                                                                                                                                                                                                                                                                                                                                                                                                                                                                                                                                                                                                                                                                                                                                                                          | H18                                      | "            | 24                | 5                                                | 25'.3"            | R17                                              | ./                   |
| 8 9 4-9" DG/ Footing                                       | Commence of the commence of th |                                                                                                                                                                                                                                                                                                                                                                                                                                                                                                                                                                                                                                                                                                                                                                                                                                                                                                                                                                                                                                                                                                                                                                                                                                                                                                                                                                                                                                                                                                                                                                                                                                                                                                                                                                                                                                                                                                                                                                                                                                                                                                                                | 3                                                | 7             | 22'-0"                                                                                                                                                                                                                                                                                                                                                                                                                                                                                                                                                                                                                                                                                                                                                                                                                                                                                                                                                                                                                                                                                                                                                                                                                                                                                                                                                                                                                                                                                                                                                                                                                                                                                                                                                                                                                                                                                                                                                                                                                                                                                                                         | .461                                     | - 77         | 12                | 15                                               | 22:6'             | R18                                              | //                   |
| 0 5 4:3" D62 "                                             | 100 012 01 03 01                                                                                                                                                                                                                                                                                                                                                                                                                                                                                                                                                                                                                                                                                                                                                                                                                                                                                                                                                                                                                                                                                                                                                                                                                                                                                                                                                                                                                                                                                                                                                                                                                                                                                                                                                                                                                                                                                                                                                                                                                                                                                                               |                                                                                                                                                                                                                                                                                                                                                                                                                                                                                                                                                                                                                                                                                                                                                                                                                                                                                                                                                                                                                                                                                                                                                                                                                                                                                                                                                                                                                                                                                                                                                                                                                                                                                                                                                                                                                                                                                                                                                                                                                                                                                                                                | 3                                                | 6             | 21:6"                                                                                                                                                                                                                                                                                                                                                                                                                                                                                                                                                                                                                                                                                                                                                                                                                                                                                                                                                                                                                                                                                                                                                                                                                                                                                                                                                                                                                                                                                                                                                                                                                                                                                                                                                                                                                                                                                                                                                                                                                                                                                                                          | H62                                      | <del></del>  | 8                 | 5                                                | 28:3"             | R19                                              |                      |
| 0 0/ 0// 1/5/ 3-1/                                         | 12.24 9:94 11:114 9:64                                                                                                                                                                                                                                                                                                                                                                                                                                                                                                                                                                                                                                                                                                                                                                                                                                                                                                                                                                                                                                                                                                                                                                                                                                                                                                                                                                                                                                                                                                                                                                                                                                                                                                                                                                                                                                                                                                                                                                                                                                                                                                         | 222" 6:102" 234" 6:98"                                                                                                                                                                                                                                                                                                                                                                                                                                                                                                                                                                                                                                                                                                                                                                                                                                                                                                                                                                                                                                                                                                                                                                                                                                                                                                                                                                                                                                                                                                                                                                                                                                                                                                                                                                                                                                                                                                                                                                                                                                                                                                         | 1/2                                              | <u>(4</u>     | 17-6"                                                                                                                                                                                                                                                                                                                                                                                                                                                                                                                                                                                                                                                                                                                                                                                                                                                                                                                                                                                                                                                                                                                                                                                                                                                                                                                                                                                                                                                                                                                                                                                                                                                                                                                                                                                                                                                                                                                                                                                                                                                                                                                          | 1463                                     | · · ·        | ļ., <u></u>       | <del> </del>                                     |                   | -                                                |                      |
| 3   9   4'-9"   VG1   Column  <br>3   9   12'-3"   VG2   " | 22:0" 21:6                                                                                                                                                                                                                                                                                                                                                                                                                                                                                                                                                                                                                                                                                                                                                                                                                                                                                                                                                                                                                                                                                                                                                                                                                                                                                                                                                                                                                                                                                                                                                                                                                                                                                                                                                                                                                                                                                                                                                                                                                                                                                                                     | 8:9" 8:9"                                                                                                                                                                                                                                                                                                                                                                                                                                                                                                                                                                                                                                                                                                                                                                                                                                                                                                                                                                                                                                                                                                                                                                                                                                                                                                                                                                                                                                                                                                                                                                                                                                                                                                                                                                                                                                                                                                                                                                                                                                                                                                                      | 12                                               | Ĝ             | 8:3"                                                                                                                                                                                                                                                                                                                                                                                                                                                                                                                                                                                                                                                                                                                                                                                                                                                                                                                                                                                                                                                                                                                                                                                                                                                                                                                                                                                                                                                                                                                                                                                                                                                                                                                                                                                                                                                                                                                                                                                                                                                                                                                           | 1419                                     |              | 22                | 1//                                              | 19:6"             | 13/                                              | Top Sk               |
| 9 11:0" V63 "                                              | 3 HG/ Cut 3 3-HG2 Cut3                                                                                                                                                                                                                                                                                                                                                                                                                                                                                                                                                                                                                                                                                                                                                                                                                                                                                                                                                                                                                                                                                                                                                                                                                                                                                                                                                                                                                                                                                                                                                                                                                                                                                                                                                                                                                                                                                                                                                                                                                                                                                                         | 13-VII cut 13 10-VIZ CUT 20                                                                                                                                                                                                                                                                                                                                                                                                                                                                                                                                                                                                                                                                                                                                                                                                                                                                                                                                                                                                                                                                                                                                                                                                                                                                                                                                                                                                                                                                                                                                                                                                                                                                                                                                                                                                                                                                                                                                                                                                                                                                                                    | 2                                                | <i>5</i>      | 4:9"                                                                                                                                                                                                                                                                                                                                                                                                                                                                                                                                                                                                                                                                                                                                                                                                                                                                                                                                                                                                                                                                                                                                                                                                                                                                                                                                                                                                                                                                                                                                                                                                                                                                                                                                                                                                                                                                                                                                                                                                                                                                                                                           | RI                                       | End Post     | 22                | 10                                               | 32:6"             | 52                                               | ,, ,                 |
| 3 9 9 9 164                                                | 42" 21" 203"                                                                                                                                                                                                                                                                                                                                                                                                                                                                                                                                                                                                                                                                                                                                                                                                                                                                                                                                                                                                                                                                                                                                                                                                                                                                                                                                                                                                                                                                                                                                                                                                                                                                                                                                                                                                                                                                                                                                                                                                                                                                                                                   |                                                                                                                                                                                                                                                                                                                                                                                                                                                                                                                                                                                                                                                                                                                                                                                                                                                                                                                                                                                                                                                                                                                                                                                                                                                                                                                                                                                                                                                                                                                                                                                                                                                                                                                                                                                                                                                                                                                                                                                                                                                                                                                                |                                                  |               | 5'6"                                                                                                                                                                                                                                                                                                                                                                                                                                                                                                                                                                                                                                                                                                                                                                                                                                                                                                                                                                                                                                                                                                                                                                                                                                                                                                                                                                                                                                                                                                                                                                                                                                                                                                                                                                                                                                                                                                                                                                                                                                                                                                                           | R2                                       |              | 25                | 10                                               | 51-9"             | 53                                               | " "                  |
| 7 3 8:0 V66 "                                              |                                                                                                                                                                                                                                                                                                                                                                                                                                                                                                                                                                                                                                                                                                                                                                                                                                                                                                                                                                                                                                                                                                                                                                                                                                                                                                                                                                                                                                                                                                                                                                                                                                                                                                                                                                                                                                                                                                                                                                                                                                                                                                                                | _20\$"                                                                                                                                                                                                                                                                                                                                                                                                                                                                                                                                                                                                                                                                                                                                                                                                                                                                                                                                                                                                                                                                                                                                                                                                                                                                                                                                                                                                                                                                                                                                                                                                                                                                                                                                                                                                                                                                                                                                                                                                                                                                                                                         | 2                                                | <b>5</b>      | 613"                                                                                                                                                                                                                                                                                                                                                                                                                                                                                                                                                                                                                                                                                                                                                                                                                                                                                                                                                                                                                                                                                                                                                                                                                                                                                                                                                                                                                                                                                                                                                                                                                                                                                                                                                                                                                                                                                                                                                                                                                                                                                                                           | R3<br>R4                                 |              | 22                | 11                                               | 19:9"<br>34:0"    | 34                                               | " "                  |
|                                                            | 1 3 R                                                                                                                                                                                                                                                                                                                                                                                                                                                                                                                                                                                                                                                                                                                                                                                                                                                                                                                                                                                                                                                                                                                                                                                                                                                                                                                                                                                                                                                                                                                                                                                                                                                                                                                                                                                                                                                                                                                                                                                                                                                                                                                          | 3"R                                                                                                                                                                                                                                                                                                                                                                                                                                                                                                                                                                                                                                                                                                                                                                                                                                                                                                                                                                                                                                                                                                                                                                                                                                                                                                                                                                                                                                                                                                                                                                                                                                                                                                                                                                                                                                                                                                                                                                                                                                                                                                                            | 2                                                | 5             | 6'-9"<br>7:0"                                                                                                                                                                                                                                                                                                                                                                                                                                                                                                                                                                                                                                                                                                                                                                                                                                                                                                                                                                                                                                                                                                                                                                                                                                                                                                                                                                                                                                                                                                                                                                                                                                                                                                                                                                                                                                                                                                                                                                                                                                                                                                                  | RG<br>RS                                 | n 11         | 25                | 1//                                              | 55:3"             | S5                                               | ,, ,,                |
| IDERSTRUCTURE End Bent #1                                  | 1/25                                                                                                                                                                                                                                                                                                                                                                                                                                                                                                                                                                                                                                                                                                                                                                                                                                                                                                                                                                                                                                                                                                                                                                                                                                                                                                                                                                                                                                                                                                                                                                                                                                                                                                                                                                                                                                                                                                                                                                                                                                                                                                                           | 1/25                                                                                                                                                                                                                                                                                                                                                                                                                                                                                                                                                                                                                                                                                                                                                                                                                                                                                                                                                                                                                                                                                                                                                                                                                                                                                                                                                                                                                                                                                                                                                                                                                                                                                                                                                                                                                                                                                                                                                                                                                                                                                                                           | 4                                                | 5             | 7:0"                                                                                                                                                                                                                                                                                                                                                                                                                                                                                                                                                                                                                                                                                                                                                                                                                                                                                                                                                                                                                                                                                                                                                                                                                                                                                                                                                                                                                                                                                                                                                                                                                                                                                                                                                                                                                                                                                                                                                                                                                                                                                                                           | RG RG                                    | , , ,        | 22                | 1/0                                              | 19:6"             | 56<br>57                                         | " "                  |
| 8   16-0"   C10   Ning                                     | 2/* 7:0"                                                                                                                                                                                                                                                                                                                                                                                                                                                                                                                                                                                                                                                                                                                                                                                                                                                                                                                                                                                                                                                                                                                                                                                                                                                                                                                                                                                                                                                                                                                                                                                                                                                                                                                                                                                                                                                                                                                                                                                                                                                                                                                       |                                                                                                                                                                                                                                                                                                                                                                                                                                                                                                                                                                                                                                                                                                                                                                                                                                                                                                                                                                                                                                                                                                                                                                                                                                                                                                                                                                                                                                                                                                                                                                                                                                                                                                                                                                                                                                                                                                                                                                                                                                                                                                                                | 18                                               | 9             | 5:3"                                                                                                                                                                                                                                                                                                                                                                                                                                                                                                                                                                                                                                                                                                                                                                                                                                                                                                                                                                                                                                                                                                                                                                                                                                                                                                                                                                                                                                                                                                                                                                                                                                                                                                                                                                                                                                                                                                                                                                                                                                                                                                                           | R7                                       | Parapet      | 22                | 11                                               | 35'3              | 38                                               |                      |
| E 13:0" (11 "                                              | 8'9" 303                                                                                                                                                                                                                                                                                                                                                                                                                                                                                                                                                                                                                                                                                                                                                                                                                                                                                                                                                                                                                                                                                                                                                                                                                                                                                                                                                                                                                                                                                                                                                                                                                                                                                                                                                                                                                                                                                                                                                                                                                                                                                                                       | · 605 1 1 1 1 1 1 1 1 1 1 1 1 1 1 1 1 1 1 1                                                                                                                                                                                                                                                                                                                                                                                                                                                                                                                                                                                                                                                                                                                                                                                                                                                                                                                                                                                                                                                                                                                                                                                                                                                                                                                                                                                                                                                                                                                                                                                                                                                                                                                                                                                                                                                                                                                                                                                                                                                                                    | 4                                                | 5             | 10:3"                                                                                                                                                                                                                                                                                                                                                                                                                                                                                                                                                                                                                                                                                                                                                                                                                                                                                                                                                                                                                                                                                                                                                                                                                                                                                                                                                                                                                                                                                                                                                                                                                                                                                                                                                                                                                                                                                                                                                                                                                                                                                                                          | R15                                      | "            | 25                | 1//                                              | 58:3"             | 59                                               | 11                   |
| 6 13:9" C12 "                                              | 15-VG5 CU1 15 3'R                                                                                                                                                                                                                                                                                                                                                                                                                                                                                                                                                                                                                                                                                                                                                                                                                                                                                                                                                                                                                                                                                                                                                                                                                                                                                                                                                                                                                                                                                                                                                                                                                                                                                                                                                                                                                                                                                                                                                                                                                                                                                                              | 1 1                                                                                                                                                                                                                                                                                                                                                                                                                                                                                                                                                                                                                                                                                                                                                                                                                                                                                                                                                                                                                                                                                                                                                                                                                                                                                                                                                                                                                                                                                                                                                                                                                                                                                                                                                                                                                                                                                                                                                                                                                                                                                                                            | 4                                                | 5             | 15:3"                                                                                                                                                                                                                                                                                                                                                                                                                                                                                                                                                                                                                                                                                                                                                                                                                                                                                                                                                                                                                                                                                                                                                                                                                                                                                                                                                                                                                                                                                                                                                                                                                                                                                                                                                                                                                                                                                                                                                                                                                                                                                                                          | RI4                                      | .,           | 22                | 10                                               | 18:9"             | 3/0                                              | "                    |
| 6 10:9" C13 "                                              | 3'R                                                                                                                                                                                                                                                                                                                                                                                                                                                                                                                                                                                                                                                                                                                                                                                                                                                                                                                                                                                                                                                                                                                                                                                                                                                                                                                                                                                                                                                                                                                                                                                                                                                                                                                                                                                                                                                                                                                                                                                                                                                                                                                            | 3'R                                                                                                                                                                                                                                                                                                                                                                                                                                                                                                                                                                                                                                                                                                                                                                                                                                                                                                                                                                                                                                                                                                                                                                                                                                                                                                                                                                                                                                                                                                                                                                                                                                                                                                                                                                                                                                                                                                                                                                                                                                                                                                                            |                                                  |               |                                                                                                                                                                                                                                                                                                                                                                                                                                                                                                                                                                                                                                                                                                                                                                                                                                                                                                                                                                                                                                                                                                                                                                                                                                                                                                                                                                                                                                                                                                                                                                                                                                                                                                                                                                                                                                                                                                                                                                                                                                                                                                                                |                                          |              | 22                | 10                                               | 32:6"             | 511                                              | 11                   |
| 5 5:0" C/4 "                                               | 12.5                                                                                                                                                                                                                                                                                                                                                                                                                                                                                                                                                                                                                                                                                                                                                                                                                                                                                                                                                                                                                                                                                                                                                                                                                                                                                                                                                                                                                                                                                                                                                                                                                                                                                                                                                                                                                                                                                                                                                                                                                                                                                                                           | 12.0                                                                                                                                                                                                                                                                                                                                                                                                                                                                                                                                                                                                                                                                                                                                                                                                                                                                                                                                                                                                                                                                                                                                                                                                                                                                                                                                                                                                                                                                                                                                                                                                                                                                                                                                                                                                                                                                                                                                                                                                                                                                                                                           | 2                                                | 6             | 16:0                                                                                                                                                                                                                                                                                                                                                                                                                                                                                                                                                                                                                                                                                                                                                                                                                                                                                                                                                                                                                                                                                                                                                                                                                                                                                                                                                                                                                                                                                                                                                                                                                                                                                                                                                                                                                                                                                                                                                                                                                                                                                                                           | 712                                      | Wing         | 25                | 10                                               | 52:9"             | 5/2                                              | ,, ,                 |
|                                                            | *G3                                                                                                                                                                                                                                                                                                                                                                                                                                                                                                                                                                                                                                                                                                                                                                                                                                                                                                                                                                                                                                                                                                                                                                                                                                                                                                                                                                                                                                                                                                                                                                                                                                                                                                                                                                                                                                                                                                                                                                                                                                                                                                                            | *62                                                                                                                                                                                                                                                                                                                                                                                                                                                                                                                                                                                                                                                                                                                                                                                                                                                                                                                                                                                                                                                                                                                                                                                                                                                                                                                                                                                                                                                                                                                                                                                                                                                                                                                                                                                                                                                                                                                                                                                                                                                                                                                            | 2                                                | 6             | 20'-6"                                                                                                                                                                                                                                                                                                                                                                                                                                                                                                                                                                                                                                                                                                                                                                                                                                                                                                                                                                                                                                                                                                                                                                                                                                                                                                                                                                                                                                                                                                                                                                                                                                                                                                                                                                                                                                                                                                                                                                                                                                                                                                                         | 761                                      | //           | 70                | 4                                                | 21:0"             | 5/3                                              |                      |
| 9 37:0" HII Beam                                           | _                                                                                                                                                                                                                                                                                                                                                                                                                                                                                                                                                                                                                                                                                                                                                                                                                                                                                                                                                                                                                                                                                                                                                                                                                                                                                                                                                                                                                                                                                                                                                                                                                                                                                                                                                                                                                                                                                                                                                                                                                                                                                                                              | 1 - 3"R                                                                                                                                                                                                                                                                                                                                                                                                                                                                                                                                                                                                                                                                                                                                                                                                                                                                                                                                                                                                                                                                                                                                                                                                                                                                                                                                                                                                                                                                                                                                                                                                                                                                                                                                                                                                                                                                                                                                                                                                                                                                                                                        |                                                  |               |                                                                                                                                                                                                                                                                                                                                                                                                                                                                                                                                                                                                                                                                                                                                                                                                                                                                                                                                                                                                                                                                                                                                                                                                                                                                                                                                                                                                                                                                                                                                                                                                                                                                                                                                                                                                                                                                                                                                                                                                                                                                                                                                |                                          |              | 70                | 4                                                | 21:9"             | 5/4                                              | " '                  |
| 6 34-6" H12 "                                              | 15" 34" 6" 15" HII                                                                                                                                                                                                                                                                                                                                                                                                                                                                                                                                                                                                                                                                                                                                                                                                                                                                                                                                                                                                                                                                                                                                                                                                                                                                                                                                                                                                                                                                                                                                                                                                                                                                                                                                                                                                                                                                                                                                                                                                                                                                                                             | id /25                                                                                                                                                                                                                                                                                                                                                                                                                                                                                                                                                                                                                                                                                                                                                                                                                                                                                                                                                                                                                                                                                                                                                                                                                                                                                                                                                                                                                                                                                                                                                                                                                                                                                                                                                                                                                                                                                                                                                                                                                                                                                                                         | 70                                               | 6             | 11:-G"                                                                                                                                                                                                                                                                                                                                                                                                                                                                                                                                                                                                                                                                                                                                                                                                                                                                                                                                                                                                                                                                                                                                                                                                                                                                                                                                                                                                                                                                                                                                                                                                                                                                                                                                                                                                                                                                                                                                                                                                                                                                                                                         | UII                                      | <u> Seam</u> | 70                | 4                                                | 20°C"             | 5/5                                              |                      |
| 6 15.6" HI3 Wing                                           | 15" 34-6" 15" 111                                                                                                                                                                                                                                                                                                                                                                                                                                                                                                                                                                                                                                                                                                                                                                                                                                                                                                                                                                                                                                                                                                                                                                                                                                                                                                                                                                                                                                                                                                                                                                                                                                                                                                                                                                                                                                                                                                                                                                                                                                                                                                              | 115-001                                                                                                                                                                                                                                                                                                                                                                                                                                                                                                                                                                                                                                                                                                                                                                                                                                                                                                                                                                                                                                                                                                                                                                                                                                                                                                                                                                                                                                                                                                                                                                                                                                                                                                                                                                                                                                                                                                                                                                                                                                                                                                                        |                                                  |               |                                                                                                                                                                                                                                                                                                                                                                                                                                                                                                                                                                                                                                                                                                                                                                                                                                                                                                                                                                                                                                                                                                                                                                                                                                                                                                                                                                                                                                                                                                                                                                                                                                                                                                                                                                                                                                                                                                                                                                                                                                                                                                                                |                                          |              | 35                | 14                                               | 28:3"             | 316                                              | ,,                   |
| 6 12-6" H14 "                                              | 212 13:8" 212 F31                                                                                                                                                                                                                                                                                                                                                                                                                                                                                                                                                                                                                                                                                                                                                                                                                                                                                                                                                                                                                                                                                                                                                                                                                                                                                                                                                                                                                                                                                                                                                                                                                                                                                                                                                                                                                                                                                                                                                                                                                                                                                                              | 100 VE 1 - 204"                                                                                                                                                                                                                                                                                                                                                                                                                                                                                                                                                                                                                                                                                                                                                                                                                                                                                                                                                                                                                                                                                                                                                                                                                                                                                                                                                                                                                                                                                                                                                                                                                                                                                                                                                                                                                                                                                                                                                                                                                                                                                                                | 10                                               | 4             | 8:9"                                                                                                                                                                                                                                                                                                                                                                                                                                                                                                                                                                                                                                                                                                                                                                                                                                                                                                                                                                                                                                                                                                                                                                                                                                                                                                                                                                                                                                                                                                                                                                                                                                                                                                                                                                                                                                                                                                                                                                                                                                                                                                                           | V12                                      | Wing         | 70                | 4                                                | 19:9"             | 5/7                                              | ,, ,                 |
| 7 19 <sup>1</sup> 9" H15 "                                 | 2/2 16:8" 2/2" F5/                                                                                                                                                                                                                                                                                                                                                                                                                                                                                                                                                                                                                                                                                                                                                                                                                                                                                                                                                                                                                                                                                                                                                                                                                                                                                                                                                                                                                                                                                                                                                                                                                                                                                                                                                                                                                                                                                                                                                                                                                                                                                                             | 12 1/34                                                                                                                                                                                                                                                                                                                                                                                                                                                                                                                                                                                                                                                                                                                                                                                                                                                                                                                                                                                                                                                                                                                                                                                                                                                                                                                                                                                                                                                                                                                                                                                                                                                                                                                                                                                                                                                                                                                                                                                                                                                                                                                        | /5                                               | 4             | 8:9"                                                                                                                                                                                                                                                                                                                                                                                                                                                                                                                                                                                                                                                                                                                                                                                                                                                                                                                                                                                                                                                                                                                                                                                                                                                                                                                                                                                                                                                                                                                                                                                                                                                                                                                                                                                                                                                                                                                                                                                                                                                                                                                           | V65                                      | 2 11         |                   |                                                  |                   |                                                  |                      |
|                                                            | H//-F3/-F5/                                                                                                                                                                                                                                                                                                                                                                                                                                                                                                                                                                                                                                                                                                                                                                                                                                                                                                                                                                                                                                                                                                                                                                                                                                                                                                                                                                                                                                                                                                                                                                                                                                                                                                                                                                                                                                                                                                                                                                                                                                                                                                                    | 137R                                                                                                                                                                                                                                                                                                                                                                                                                                                                                                                                                                                                                                                                                                                                                                                                                                                                                                                                                                                                                                                                                                                                                                                                                                                                                                                                                                                                                                                                                                                                                                                                                                                                                                                                                                                                                                                                                                                                                                                                                                                                                                                           |                                                  | اا            |                                                                                                                                                                                                                                                                                                                                                                                                                                                                                                                                                                                                                                                                                                                                                                                                                                                                                                                                                                                                                                                                                                                                                                                                                                                                                                                                                                                                                                                                                                                                                                                                                                                                                                                                                                                                                                                                                                                                                                                                                                                                                                                                |                                          |              | 13.14             | 6                                                | 34:6"             | 37/                                              | TOP 31               |
| 7 16'-0" H17 "<br>6 15'-6" H18 "                           | HII-FUI-FUI                                                                                                                                                                                                                                                                                                                                                                                                                                                                                                                                                                                                                                                                                                                                                                                                                                                                                                                                                                                                                                                                                                                                                                                                                                                                                                                                                                                                                                                                                                                                                                                                                                                                                                                                                                                                                                                                                                                                                                                                                                                                                                                    | 12.5                                                                                                                                                                                                                                                                                                                                                                                                                                                                                                                                                                                                                                                                                                                                                                                                                                                                                                                                                                                                                                                                                                                                                                                                                                                                                                                                                                                                                                                                                                                                                                                                                                                                                                                                                                                                                                                                                                                                                                                                                                                                                                                           |                                                  |               | erstru                                                                                                                                                                                                                                                                                                                                                                                                                                                                                                                                                                                                                                                                                                                                                                                                                                                                                                                                                                                                                                                                                                                                                                                                                                                                                                                                                                                                                                                                                                                                                                                                                                                                                                                                                                                                                                                                                                                                                                                                                                                                                                                         |                                          |              | 160               | 7                                                | 34:6"             | S72                                              |                      |
| 6 15:6" H18 "<br>6 8:3" H19 "                              |                                                                                                                                                                                                                                                                                                                                                                                                                                                                                                                                                                                                                                                                                                                                                                                                                                                                                                                                                                                                                                                                                                                                                                                                                                                                                                                                                                                                                                                                                                                                                                                                                                                                                                                                                                                                                                                                                                                                                                                                                                                                                                                                | * GI-G4                                                                                                                                                                                                                                                                                                                                                                                                                                                                                                                                                                                                                                                                                                                                                                                                                                                                                                                                                                                                                                                                                                                                                                                                                                                                                                                                                                                                                                                                                                                                                                                                                                                                                                                                                                                                                                                                                                                                                                                                                                                                                                                        | 4                                                | 5             | 34:3"                                                                                                                                                                                                                                                                                                                                                                                                                                                                                                                                                                                                                                                                                                                                                                                                                                                                                                                                                                                                                                                                                                                                                                                                                                                                                                                                                                                                                                                                                                                                                                                                                                                                                                                                                                                                                                                                                                                                                                                                                                                                                                                          | <i>C</i> /                               | Curb         | 192               | 5                                                | 33! 9"            | 573                                              |                      |
| 5 4.9" RI End Post                                         | B 22 m                                                                                                                                                                                                                                                                                                                                                                                                                                                                                                                                                                                                                                                                                                                                                                                                                                                                                                                                                                                                                                                                                                                                                                                                                                                                                                                                                                                                                                                                                                                                                                                                                                                                                                                                                                                                                                                                                                                                                                                                                                                                                                                         | 1/2 i W/                                                                                                                                                                                                                                                                                                                                                                                                                                                                                                                                                                                                                                                                                                                                                                                                                                                                                                                                                                                                                                                                                                                                                                                                                                                                                                                                                                                                                                                                                                                                                                                                                                                                                                                                                                                                                                                                                                                                                                                                                                                                                                                       | 12                                               | 5             | 32:0"<br>29:3"                                                                                                                                                                                                                                                                                                                                                                                                                                                                                                                                                                                                                                                                                                                                                                                                                                                                                                                                                                                                                                                                                                                                                                                                                                                                                                                                                                                                                                                                                                                                                                                                                                                                                                                                                                                                                                                                                                                                                                                                                                                                                                                 | C2<br>C3                                 | .,           | 192               |                                                  | 35:6"             | 574                                              | "                    |
| 5 5 6" R2 " "                                              | 333                                                                                                                                                                                                                                                                                                                                                                                                                                                                                                                                                                                                                                                                                                                                                                                                                                                                                                                                                                                                                                                                                                                                                                                                                                                                                                                                                                                                                                                                                                                                                                                                                                                                                                                                                                                                                                                                                                                                                                                                                                                                                                                            | 13 W2 3 9 P2/                                                                                                                                                                                                                                                                                                                                                                                                                                                                                                                                                                                                                                                                                                                                                                                                                                                                                                                                                                                                                                                                                                                                                                                                                                                                                                                                                                                                                                                                                                                                                                                                                                                                                                                                                                                                                                                                                                                                                                                                                                                                                                                  | 9                                                | 5             | 33:0"                                                                                                                                                                                                                                                                                                                                                                                                                                                                                                                                                                                                                                                                                                                                                                                                                                                                                                                                                                                                                                                                                                                                                                                                                                                                                                                                                                                                                                                                                                                                                                                                                                                                                                                                                                                                                                                                                                                                                                                                                                                                                                                          |                                          |              | 192               | 5                                                | 35!O"             | ST5                                              |                      |
| 5 63" 83 " "                                               | 12 100                                                                                                                                                                                                                                                                                                                                                                                                                                                                                                                                                                                                                                                                                                                                                                                                                                                                                                                                                                                                                                                                                                                                                                                                                                                                                                                                                                                                                                                                                                                                                                                                                                                                                                                                                                                                                                                                                                                                                                                                                                                                                                                         | 34 W3 P21-V6-6                                                                                                                                                                                                                                                                                                                                                                                                                                                                                                                                                                                                                                                                                                                                                                                                                                                                                                                                                                                                                                                                                                                                                                                                                                                                                                                                                                                                                                                                                                                                                                                                                                                                                                                                                                                                                                                                                                                                                                                                                                                                                                                 | 1                                                | 5             | 32:9"                                                                                                                                                                                                                                                                                                                                                                                                                                                                                                                                                                                                                                                                                                                                                                                                                                                                                                                                                                                                                                                                                                                                                                                                                                                                                                                                                                                                                                                                                                                                                                                                                                                                                                                                                                                                                                                                                                                                                                                                                                                                                                                          | C4                                       | . "          | 21                | 8                                                | 54.0"             | SB/                                              | Bott 3               |
| 5 6'9" R4 " "                                              |                                                                                                                                                                                                                                                                                                                                                                                                                                                                                                                                                                                                                                                                                                                                                                                                                                                                                                                                                                                                                                                                                                                                                                                                                                                                                                                                                                                                                                                                                                                                                                                                                                                                                                                                                                                                                                                                                                                                                                                                                                                                                                                                | parameter in the contract of t | 12                                               | 5             | 30°G"                                                                                                                                                                                                                                                                                                                                                                                                                                                                                                                                                                                                                                                                                                                                                                                                                                                                                                                                                                                                                                                                                                                                                                                                                                                                                                                                                                                                                                                                                                                                                                                                                                                                                                                                                                                                                                                                                                                                                                                                                                                                                                                          | <u>C</u> G                               |              | 20                | 9                                                | 50:0"             | 302                                              | <u> Bott. 3</u><br>" |
| 5 7'0" R5 . " "                                            |                                                                                                                                                                                                                                                                                                                                                                                                                                                                                                                                                                                                                                                                                                                                                                                                                                                                                                                                                                                                                                                                                                                                                                                                                                                                                                                                                                                                                                                                                                                                                                                                                                                                                                                                                                                                                                                                                                                                                                                                                                                                                                                                |                                                                                                                                                                                                                                                                                                                                                                                                                                                                                                                                                                                                                                                                                                                                                                                                                                                                                                                                                                                                                                                                                                                                                                                                                                                                                                                                                                                                                                                                                                                                                                                                                                                                                                                                                                                                                                                                                                                                                                                                                                                                                                                                | 6                                                | 6             | 28:0"                                                                                                                                                                                                                                                                                                                                                                                                                                                                                                                                                                                                                                                                                                                                                                                                                                                                                                                                                                                                                                                                                                                                                                                                                                                                                                                                                                                                                                                                                                                                                                                                                                                                                                                                                                                                                                                                                                                                                                                                                                                                                                                          | 20                                       |              | 18                | 9                                                | 35!9"             | 383                                              |                      |
| 5 7:0" RG "                                                | W1-W2 W                                                                                                                                                                                                                                                                                                                                                                                                                                                                                                                                                                                                                                                                                                                                                                                                                                                                                                                                                                                                                                                                                                                                                                                                                                                                                                                                                                                                                                                                                                                                                                                                                                                                                                                                                                                                                                                                                                                                                                                                                                                                                                                        | '3 <del> <sup>''</sup>  </del>                                                                                                                                                                                                                                                                                                                                                                                                                                                                                                                                                                                                                                                                                                                                                                                                                                                                                                                                                                                                                                                                                                                                                                                                                                                                                                                                                                                                                                                                                                                                                                                                                                                                                                                                                                                                                                                                                                                                                                                                                                                                                                 | 1                                                | 6             |                                                                                                                                                                                                                                                                                                                                                                                                                                                                                                                                                                                                                                                                                                                                                                                                                                                                                                                                                                                                                                                                                                                                                                                                                                                                                                                                                                                                                                                                                                                                                                                                                                                                                                                                                                                                                                                                                                                                                                                                                                                                                                                                | 23                                       | ;            | 21                | 9                                                | 65' 6"            | 3B4                                              |                      |
| 5 5:3" R7 Parapet                                          | + $+$ $+$ $+$ $+$ $+$ $+$ $+$ $+$ $+$                                                                                                                                                                                                                                                                                                                                                                                                                                                                                                                                                                                                                                                                                                                                                                                                                                                                                                                                                                                                                                                                                                                                                                                                                                                                                                                                                                                                                                                                                                                                                                                                                                                                                                                                                                                                                                                                                                                                                                                                                                                                                          |                                                                                                                                                                                                                                                                                                                                                                                                                                                                                                                                                                                                                                                                                                                                                                                                                                                                                                                                                                                                                                                                                                                                                                                                                                                                                                                                                                                                                                                                                                                                                                                                                                                                                                                                                                                                                                                                                                                                                                                                                                                                                                                                | 78:-                                             | 5             |                                                                                                                                                                                                                                                                                                                                                                                                                                                                                                                                                                                                                                                                                                                                                                                                                                                                                                                                                                                                                                                                                                                                                                                                                                                                                                                                                                                                                                                                                                                                                                                                                                                                                                                                                                                                                                                                                                                                                                                                                                                                                                                                | 29                                       | //           | 20                | 10                                               | 59:3"             | 385                                              | "                    |
| 5 13:3" P8 "                                               |                                                                                                                                                                                                                                                                                                                                                                                                                                                                                                                                                                                                                                                                                                                                                                                                                                                                                                                                                                                                                                                                                                                                                                                                                                                                                                                                                                                                                                                                                                                                                                                                                                                                                                                                                                                                                                                                                                                                                                                                                                                                                                                                |                                                                                                                                                                                                                                                                                                                                                                                                                                                                                                                                                                                                                                                                                                                                                                                                                                                                                                                                                                                                                                                                                                                                                                                                                                                                                                                                                                                                                                                                                                                                                                                                                                                                                                                                                                                                                                                                                                                                                                                                                                                                                                                                | 387                                              | 6             |                                                                                                                                                                                                                                                                                                                                                                                                                                                                                                                                                                                                                                                                                                                                                                                                                                                                                                                                                                                                                                                                                                                                                                                                                                                                                                                                                                                                                                                                                                                                                                                                                                                                                                                                                                                                                                                                                                                                                                                                                                                                                                                                | <u>67</u>                                | Girder       | 18                | 10                                               | 44'9"             | 586                                              |                      |
| 5 10:3" R15 "                                              | MARK A B C INTT                                                                                                                                                                                                                                                                                                                                                                                                                                                                                                                                                                                                                                                                                                                                                                                                                                                                                                                                                                                                                                                                                                                                                                                                                                                                                                                                                                                                                                                                                                                                                                                                                                                                                                                                                                                                                                                                                                                                                                                                                                                                                                                |                                                                                                                                                                                                                                                                                                                                                                                                                                                                                                                                                                                                                                                                                                                                                                                                                                                                                                                                                                                                                                                                                                                                                                                                                                                                                                                                                                                                                                                                                                                                                                                                                                                                                                                                                                                                                                                                                                                                                                                                                                                                                                                                | 1181                                             | 6             |                                                                                                                                                                                                                                                                                                                                                                                                                                                                                                                                                                                                                                                                                                                                                                                                                                                                                                                                                                                                                                                                                                                                                                                                                                                                                                                                                                                                                                                                                                                                                                                                                                                                                                                                                                                                                                                                                                                                                                                                                                                                                                                                | <u>02</u>                                | <i>"</i>     | 21                | 73                                               | 68:0              | 387                                              | "                    |
|                                                            | R2 2-1" 72" 82"                                                                                                                                                                                                                                                                                                                                                                                                                                                                                                                                                                                                                                                                                                                                                                                                                                                                                                                                                                                                                                                                                                                                                                                                                                                                                                                                                                                                                                                                                                                                                                                                                                                                                                                                                                                                                                                                                                                                                                                                                                                                                                                | 9                                                                                                                                                                                                                                                                                                                                                                                                                                                                                                                                                                                                                                                                                                                                                                                                                                                                                                                                                                                                                                                                                                                                                                                                                                                                                                                                                                                                                                                                                                                                                                                                                                                                                                                                                                                                                                                                                                                                                                                                                                                                                                                              | //97                                             | 6             | 8:6"                                                                                                                                                                                                                                                                                                                                                                                                                                                                                                                                                                                                                                                                                                                                                                                                                                                                                                                                                                                                                                                                                                                                                                                                                                                                                                                                                                                                                                                                                                                                                                                                                                                                                                                                                                                                                                                                                                                                                                                                                                                                                                                           | G3                                       | "            | 20                | 10                                               | 60:0"             | 588                                              | ,,                   |
| 6 18:6" TII Wing                                           | R3 2:53 73" 83"                                                                                                                                                                                                                                                                                                                                                                                                                                                                                                                                                                                                                                                                                                                                                                                                                                                                                                                                                                                                                                                                                                                                                                                                                                                                                                                                                                                                                                                                                                                                                                                                                                                                                                                                                                                                                                                                                                                                                                                                                                                                                                                | `LJ                                                                                                                                                                                                                                                                                                                                                                                                                                                                                                                                                                                                                                                                                                                                                                                                                                                                                                                                                                                                                                                                                                                                                                                                                                                                                                                                                                                                                                                                                                                                                                                                                                                                                                                                                                                                                                                                                                                                                                                                                                                                                                                            | 403                                              | 6             | 8:6"                                                                                                                                                                                                                                                                                                                                                                                                                                                                                                                                                                                                                                                                                                                                                                                                                                                                                                                                                                                                                                                                                                                                                                                                                                                                                                                                                                                                                                                                                                                                                                                                                                                                                                                                                                                                                                                                                                                                                                                                                                                                                                                           | GA                                       | ,,           | 18                | 10                                               | 44:3"             | 559                                              | "                    |
| 1772                                                       | K4 1 1 /2   W 2                                                                                                                                                                                                                                                                                                                                                                                                                                                                                                                                                                                                                                                                                                                                                                                                                                                                                                                                                                                                                                                                                                                                                                                                                                                                                                                                                                                                                                                                                                                                                                                                                                                                                                                                                                                                                                                                                                                                                                                                                                                                                                                | C.                                                                                                                                                                                                                                                                                                                                                                                                                                                                                                                                                                                                                                                                                                                                                                                                                                                                                                                                                                                                                                                                                                                                                                                                                                                                                                                                                                                                                                                                                                                                                                                                                                                                                                                                                                                                                                                                                                                                                                                                                                                                                                                             | 12                                               | Ö,            | and the second s | re-re-re-re-re-re-re-re-re-re-re-re-re-r |              | - Visitantijanaja |                                                  | 3/15              | 28/0                                             | ,,                   |
|                                                            | R5 2:10" 72" 82"                                                                                                                                                                                                                                                                                                                                                                                                                                                                                                                                                                                                                                                                                                                                                                                                                                                                                                                                                                                                                                                                                                                                                                                                                                                                                                                                                                                                                                                                                                                                                                                                                                                                                                                                                                                                                                                                                                                                                                                                                                                                                                               | 4:5" C9                                                                                                                                                                                                                                                                                                                                                                                                                                                                                                                                                                                                                                                                                                                                                                                                                                                                                                                                                                                                                                                                                                                                                                                                                                                                                                                                                                                                                                                                                                                                                                                                                                                                                                                                                                                                                                                                                                                                                                                                                                                                                                                        | 6                                                | 8             | 42:3"                                                                                                                                                                                                                                                                                                                                                                                                                                                                                                                                                                                                                                                                                                                                                                                                                                                                                                                                                                                                                                                                                                                                                                                                                                                                                                                                                                                                                                                                                                                                                                                                                                                                                                                                                                                                                                                                                                                                                                                                                                                                                                                          | G12                                      | 7,           | 20                | 8                                                | 5/:0"             | SBII                                             | 17                   |
| 6 11-6" UII Beam                                           | RG 2:102 72" 72"                                                                                                                                                                                                                                                                                                                                                                                                                                                                                                                                                                                                                                                                                                                                                                                                                                                                                                                                                                                                                                                                                                                                                                                                                                                                                                                                                                                                                                                                                                                                                                                                                                                                                                                                                                                                                                                                                                                                                                                                                                                                                                               |                                                                                                                                                                                                                                                                                                                                                                                                                                                                                                                                                                                                                                                                                                                                                                                                                                                                                                                                                                                                                                                                                                                                                                                                                                                                                                                                                                                                                                                                                                                                                                                                                                                                                                                                                                                                                                                                                                                                                                                                                                                                                                                                |                                                  |               |                                                                                                                                                                                                                                                                                                                                                                                                                                                                                                                                                                                                                                                                                                                                                                                                                                                                                                                                                                                                                                                                                                                                                                                                                                                                                                                                                                                                                                                                                                                                                                                                                                                                                                                                                                                                                                                                                                                                                                                                                                                                                                                                | 7                                        |              | 18                | 10                                               | 43:3"             | 38/2                                             | ,, ,,                |
| + + + + + + + + + + + + + + + + + + + +                    | R7 2:0" 7½" 7½"                                                                                                                                                                                                                                                                                                                                                                                                                                                                                                                                                                                                                                                                                                                                                                                                                                                                                                                                                                                                                                                                                                                                                                                                                                                                                                                                                                                                                                                                                                                                                                                                                                                                                                                                                                                                                                                                                                                                                                                                                                                                                                                |                                                                                                                                                                                                                                                                                                                                                                                                                                                                                                                                                                                                                                                                                                                                                                                                                                                                                                                                                                                                                                                                                                                                                                                                                                                                                                                                                                                                                                                                                                                                                                                                                                                                                                                                                                                                                                                                                                                                                                                                                                                                                                                                | 40                                               | 4             | 27:6"                                                                                                                                                                                                                                                                                                                                                                                                                                                                                                                                                                                                                                                                                                                                                                                                                                                                                                                                                                                                                                                                                                                                                                                                                                                                                                                                                                                                                                                                                                                                                                                                                                                                                                                                                                                                                                                                                                                                                                                                                                                                                                                          | G14                                      | 17           | 21                | 8                                                |                   | <i>58/3</i>                                      | ,, ,                 |
| 4 8'9" VII Wing                                            | R2-R3-R4-R5-R6-R7                                                                                                                                                                                                                                                                                                                                                                                                                                                                                                                                                                                                                                                                                                                                                                                                                                                                                                                                                                                                                                                                                                                                                                                                                                                                                                                                                                                                                                                                                                                                                                                                                                                                                                                                                                                                                                                                                                                                                                                                                                                                                                              | U21                                                                                                                                                                                                                                                                                                                                                                                                                                                                                                                                                                                                                                                                                                                                                                                                                                                                                                                                                                                                                                                                                                                                                                                                                                                                                                                                                                                                                                                                                                                                                                                                                                                                                                                                                                                                                                                                                                                                                                                                                                                                                                                            | 16                                               | 4             | 31:6"                                                                                                                                                                                                                                                                                                                                                                                                                                                                                                                                                                                                                                                                                                                                                                                                                                                                                                                                                                                                                                                                                                                                                                                                                                                                                                                                                                                                                                                                                                                                                                                                                                                                                                                                                                                                                                                                                                                                                                                                                                                                                                                          | G15                                      | "            | 20                | 9                                                |                   | SB14                                             | " ,                  |
| 4 8:9" VIZ "                                               |                                                                                                                                                                                                                                                                                                                                                                                                                                                                                                                                                                                                                                                                                                                                                                                                                                                                                                                                                                                                                                                                                                                                                                                                                                                                                                                                                                                                                                                                                                                                                                                                                                                                                                                                                                                                                                                                                                                                                                                                                                                                                                                                | 13-6" 2.5" 711                                                                                                                                                                                                                                                                                                                                                                                                                                                                                                                                                                                                                                                                                                                                                                                                                                                                                                                                                                                                                                                                                                                                                                                                                                                                                                                                                                                                                                                                                                                                                                                                                                                                                                                                                                                                                                                                                                                                                                                                                                                                                                                 |                                                  |               |                                                                                                                                                                                                                                                                                                                                                                                                                                                                                                                                                                                                                                                                                                                                                                                                                                                                                                                                                                                                                                                                                                                                                                                                                                                                                                                                                                                                                                                                                                                                                                                                                                                                                                                                                                                                                                                                                                                                                                                                                                                                                                                                |                                          |              | 18                | 9                                                |                   | 55/5                                             | " "                  |
| 7-1-1-1-1-1-1-1-1-1-1-1-1-1-1-1-1-1-1-1                    |                                                                                                                                                                                                                                                                                                                                                                                                                                                                                                                                                                                                                                                                                                                                                                                                                                                                                                                                                                                                                                                                                                                                                                                                                                                                                                                                                                                                                                                                                                                                                                                                                                                                                                                                                                                                                                                                                                                                                                                                                                                                                                                                | 10:7" 2:1" 112                                                                                                                                                                                                                                                                                                                                                                                                                                                                                                                                                                                                                                                                                                                                                                                                                                                                                                                                                                                                                                                                                                                                                                                                                                                                                                                                                                                                                                                                                                                                                                                                                                                                                                                                                                                                                                                                                                                                                                                                                                                                                                                 |                                                  | 8             |                                                                                                                                                                                                                                                                                                                                                                                                                                                                                                                                                                                                                                                                                                                                                                                                                                                                                                                                                                                                                                                                                                                                                                                                                                                                                                                                                                                                                                                                                                                                                                                                                                                                                                                                                                                                                                                                                                                                                                                                                                                                                                                                | C21                                      | "            | 21                | 8                                                |                   | SBIG                                             | " '                  |
| erstructure Inl. Bis 2, 3,46 5 1 145 346 5                 | 2º 9" UII 6:2½" 6:2½"                                                                                                                                                                                                                                                                                                                                                                                                                                                                                                                                                                                                                                                                                                                                                                                                                                                                                                                                                                                                                                                                                                                                                                                                                                                                                                                                                                                                                                                                                                                                                                                                                                                                                                                                                                                                                                                                                                                                                                                                                                                                                                          | 5:5 2:2 76                                                                                                                                                                                                                                                                                                                                                                                                                                                                                                                                                                                                                                                                                                                                                                                                                                                                                                                                                                                                                                                                                                                                                                                                                                                                                                                                                                                                                                                                                                                                                                                                                                                                                                                                                                                                                                                                                                                                                                                                                                                                                                                     |                                                  | 8             | 42' 9"                                                                                                                                                                                                                                                                                                                                                                                                                                                                                                                                                                                                                                                                                                                                                                                                                                                                                                                                                                                                                                                                                                                                                                                                                                                                                                                                                                                                                                                                                                                                                                                                                                                                                                                                                                                                                                                                                                                                                                                                                                                                                                                         |                                          |              | 21                | 2                                                | 30'.3"            |                                                  | · · ·                |
| 3 145 34'-G" H21 Beom 145 20'-0" H22 "                     | 14:10" F21                                                                                                                                                                                                                                                                                                                                                                                                                                                                                                                                                                                                                                                                                                                                                                                                                                                                                                                                                                                                                                                                                                                                                                                                                                                                                                                                                                                                                                                                                                                                                                                                                                                                                                                                                                                                                                                                                                                                                                                                                                                                                                                     | 139 ; FET - A                                                                                                                                                                                                                                                                                                                                                                                                                                                                                                                                                                                                                                                                                                                                                                                                                                                                                                                                                                                                                                                                                                                                                                                                                                                                                                                                                                                                                                                                                                                                                                                                                                                                                                                                                                                                                                                                                                                                                                                                                                                                                                                  | 40                                               | 4             | 27:9"                                                                                                                                                                                                                                                                                                                                                                                                                                                                                                                                                                                                                                                                                                                                                                                                                                                                                                                                                                                                                                                                                                                                                                                                                                                                                                                                                                                                                                                                                                                                                                                                                                                                                                                                                                                                                                                                                                                                                                                                                                                                                                                          |                                          |              | 21                | 8                                                |                   | SB18                                             |                      |
| 6 29.6" H23                                                |                                                                                                                                                                                                                                                                                                                                                                                                                                                                                                                                                                                                                                                                                                                                                                                                                                                                                                                                                                                                                                                                                                                                                                                                                                                                                                                                                                                                                                                                                                                                                                                                                                                                                                                                                                                                                                                                                                                                                                                                                                                                                                                                | - 12 9 0 0 1 1 1 M                                                                                                                                                                                                                                                                                                                                                                                                                                                                                                                                                                                                                                                                                                                                                                                                                                                                                                                                                                                                                                                                                                                                                                                                                                                                                                                                                                                                                                                                                                                                                                                                                                                                                                                                                                                                                                                                                                                                                                                                                                                                                                             | 16                                               | 4             | 3/-9"                                                                                                                                                                                                                                                                                                                                                                                                                                                                                                                                                                                                                                                                                                                                                                                                                                                                                                                                                                                                                                                                                                                                                                                                                                                                                                                                                                                                                                                                                                                                                                                                                                                                                                                                                                                                                                                                                                                                                                                                                                                                                                                          |                                          |              | 21:               | 8                                                |                   | SB/9                                             | "                    |
| 3 7 29-6" [424 "                                           | Sign / 1/3                                                                                                                                                                                                                                                                                                                                                                                                                                                                                                                                                                                                                                                                                                                                                                                                                                                                                                                                                                                                                                                                                                                                                                                                                                                                                                                                                                                                                                                                                                                                                                                                                                                                                                                                                                                                                                                                                                                                                                                                                                                                                                                     | 0/0/0/0                                                                                                                                                                                                                                                                                                                                                                                                                                                                                                                                                                                                                                                                                                                                                                                                                                                                                                                                                                                                                                                                                                                                                                                                                                                                                                                                                                                                                                                                                                                                                                                                                                                                                                                                                                                                                                                                                                                                                                                                                                                                                                                        | 12                                               | 8             | 47:3"                                                                                                                                                                                                                                                                                                                                                                                                                                                                                                                                                                                                                                                                                                                                                                                                                                                                                                                                                                                                                                                                                                                                                                                                                                                                                                                                                                                                                                                                                                                                                                                                                                                                                                                                                                                                                                                                                                                                                                                                                                                                                                                          |                                          |              | <i>3</i> 63       |                                                  | <u>-29:3"</u>     | SB20                                             |                      |
| + + + + + + + + + + + + + + + + + +                        | W5                                                                                                                                                                                                                                                                                                                                                                                                                                                                                                                                                                                                                                                                                                                                                                                                                                                                                                                                                                                                                                                                                                                                                                                                                                                                                                                                                                                                                                                                                                                                                                                                                                                                                                                                                                                                                                                                                                                                                                                                                                                                                                                             | たたけ大火火ン                                                                                                                                                                                                                                                                                                                                                                                                                                                                                                                                                                                                                                                                                                                                                                                                                                                                                                                                                                                                                                                                                                                                                                                                                                                                                                                                                                                                                                                                                                                                                                                                                                                                                                                                                                                                                                                                                                                                                                                                                                                                                                                        |                                                  | 3             |                                                                                                                                                                                                                                                                                                                                                                                                                                                                                                                                                                                                                                                                                                                                                                                                                                                                                                                                                                                                                                                                                                                                                                                                                                                                                                                                                                                                                                                                                                                                                                                                                                                                                                                                                                                                                                                                                                                                                                                                                                                                                                                                | G33                                      | ,,           | 40                | 6                                                | 5 <sup>:</sup> 9" | 3821                                             | 11 /1                |
| 8 4 12'9" P21 Column                                       | W5                                                                                                                                                                                                                                                                                                                                                                                                                                                                                                                                                                                                                                                                                                                                                                                                                                                                                                                                                                                                                                                                                                                                                                                                                                                                                                                                                                                                                                                                                                                                                                                                                                                                                                                                                                                                                                                                                                                                                                                                                                                                                                                             | 222                                                                                                                                                                                                                                                                                                                                                                                                                                                                                                                                                                                                                                                                                                                                                                                                                                                                                                                                                                                                                                                                                                                                                                                                                                                                                                                                                                                                                                                                                                                                                                                                                                                                                                                                                                                                                                                                                                                                                                                                                                                                                                                            |                                                  | 4             | 28:3" (<br>32:3" (                                                                                                                                                                                                                                                                                                                                                                                                                                                                                                                                                                                                                                                                                                                                                                                                                                                                                                                                                                                                                                                                                                                                                                                                                                                                                                                                                                                                                                                                                                                                                                                                                                                                                                                                                                                                                                                                                                                                                                                                                                                                                                             | G34                                      |              |                   | <del> </del>                                     |                   | <del> </del>                                     |                      |
| 2 290011                                                   | 7747                                                                                                                                                                                                                                                                                                                                                                                                                                                                                                                                                                                                                                                                                                                                                                                                                                                                                                                                                                                                                                                                                                                                                                                                                                                                                                                                                                                                                                                                                                                                                                                                                                                                                                                                                                                                                                                                                                                                                                                                                                                                                                                           | WATER TO THE PARTY OF THE PARTY | 16                                               | 8             | 47:9"                                                                                                                                                                                                                                                                                                                                                                                                                                                                                                                                                                                                                                                                                                                                                                                                                                                                                                                                                                                                                                                                                                                                                                                                                                                                                                                                                                                                                                                                                                                                                                                                                                                                                                                                                                                                                                                                                                                                                                                                                                                                                                                          |                                          |              | 121               | 1                                                | 5'C"              | W/                                               | Dinah                |
| 2 6 18 9" UZI Beam                                         | UII-F21                                                                                                                                                                                                                                                                                                                                                                                                                                                                                                                                                                                                                                                                                                                                                                                                                                                                                                                                                                                                                                                                                                                                                                                                                                                                                                                                                                                                                                                                                                                                                                                                                                                                                                                                                                                                                                                                                                                                                                                                                                                                                                                        | T11-T12-TG1                                                                                                                                                                                                                                                                                                                                                                                                                                                                                                                                                                                                                                                                                                                                                                                                                                                                                                                                                                                                                                                                                                                                                                                                                                                                                                                                                                                                                                                                                                                                                                                                                                                                                                                                                                                                                                                                                                                                                                                                                                                                                                                    | <del></del>                                      | 8             | 43:9"                                                                                                                                                                                                                                                                                                                                                                                                                                                                                                                                                                                                                                                                                                                                                                                                                                                                                                                                                                                                                                                                                                                                                                                                                                                                                                                                                                                                                                                                                                                                                                                                                                                                                                                                                                                                                                                                                                                                                                                                                                                                                                                          |                                          | · · ·        | 126               |                                                  |                   |                                                  | Diogh<br>"           |
|                                                            |                                                                                                                                                                                                                                                                                                                                                                                                                                                                                                                                                                                                                                                                                                                                                                                                                                                                                                                                                                                                                                                                                                                                                                                                                                                                                                                                                                                                                                                                                                                                                                                                                                                                                                                                                                                                                                                                                                                                                                                                                                                                                                                                |                                                                                                                                                                                                                                                                                                                                                                                                                                                                                                                                                                                                                                                                                                                                                                                                                                                                                                                                                                                                                                                                                                                                                                                                                                                                                                                                                                                                                                                                                                                                                                                                                                                                                                                                                                                                                                                                                                                                                                                                                                                                                                                                | 6                                                | <u>ر</u>      | 42.8                                                                                                                                                                                                                                                                                                                                                                                                                                                                                                                                                                                                                                                                                                                                                                                                                                                                                                                                                                                                                                                                                                                                                                                                                                                                                                                                                                                                                                                                                                                                                                                                                                                                                                                                                                                                                                                                                                                                                                                                                                                                                                                           | 542                                      |              | 12G<br>12G        |                                                  | 4.6"              | W2<br>W3                                         |                      |
| 11 35'6" Y21 Column                                        | $\frac{132''}{82''}$ $82''$ $7-3'$                                                                                                                                                                                                                                                                                                                                                                                                                                                                                                                                                                                                                                                                                                                                                                                                                                                                                                                                                                                                                                                                                                                                                                                                                                                                                                                                                                                                                                                                                                                                                                                                                                                                                                                                                                                                                                                                                                                                                                                                                                                                                             | . MA                                                                                                                                                                                                                                                                                                                                                                                                                                                                                                                                                                                                                                                                                                                                                                                                                                                                                                                                                                                                                                                                                                                                                                                                                                                                                                                                                                                                                                                                                                                                                                                                                                                                                                                                                                                                                                                                                                                                                                                                                                                                                                                           | 40                                               | 4             | 28:6"                                                                                                                                                                                                                                                                                                                                                                                                                                                                                                                                                                                                                                                                                                                                                                                                                                                                                                                                                                                                                                                                                                                                                                                                                                                                                                                                                                                                                                                                                                                                                                                                                                                                                                                                                                                                                                                                                                                                                                                                                                                                                                                          | .44                                      |              | 126               | 6                                                |                   | WA                                               |                      |
| o 9 28'C' V31                                              |                                                                                                                                                                                                                                                                                                                                                                                                                                                                                                                                                                                                                                                                                                                                                                                                                                                                                                                                                                                                                                                                                                                                                                                                                                                                                                                                                                                                                                                                                                                                                                                                                                                                                                                                                                                                                                                                                                                                                                                                                                                                                                                                | The state of the s |                                                  | 4             | 32:9",                                                                                                                                                                                                                                                                                                                                                                                                                                                                                                                                                                                                                                                                                                                                                                                                                                                                                                                                                                                                                                                                                                                                                                                                                                                                                                                                                                                                                                                                                                                                                                                                                                                                                                                                                                                                                                                                                                                                                                                                                                                                                                                         |                                          | <del></del>  | 84                | 6                                                |                   | W5                                               | "                    |
| a 9 27:0" V41 "                                            |                                                                                                                                                                                                                                                                                                                                                                                                                                                                                                                                                                                                                                                                                                                                                                                                                                                                                                                                                                                                                                                                                                                                                                                                                                                                                                                                                                                                                                                                                                                                                                                                                                                                                                                                                                                                                                                                                                                                                                                                                                                                                                                                |                                                                                                                                                                                                                                                                                                                                                                                                                                                                                                                                                                                                                                                                                                                                                                                                                                                                                                                                                                                                                                                                                                                                                                                                                                                                                                                                                                                                                                                                                                                                                                                                                                                                                                                                                                                                                                                                                                                                                                                                                                                                                                                                | 1.50                                             | <del>-</del>  | Ja- J . K                                                                                                                                                                                                                                                                                                                                                                                                                                                                                                                                                                                                                                                                                                                                                                                                                                                                                                                                                                                                                                                                                                                                                                                                                                                                                                                                                                                                                                                                                                                                                                                                                                                                                                                                                                                                                                                                                                                                                                                                                                                                                                                      | 272                                      |              | 42                |                                                  | 8:3"              | NG                                               | " "                  |
| ? 9 35'3" 1/5/ "                                           | W O KW WIG                                                                                                                                                                                                                                                                                                                                                                                                                                                                                                                                                                                                                                                                                                                                                                                                                                                                                                                                                                                                                                                                                                                                                                                                                                                                                                                                                                                                                                                                                                                                                                                                                                                                                                                                                                                                                                                                                                                                                                                                                                                                                                                     | 1 6 1 1 1 1 1 1 1 1 1 1 1 1 1 1 1 1 1 1                                                                                                                                                                                                                                                                                                                                                                                                                                                                                                                                                                                                                                                                                                                                                                                                                                                                                                                                                                                                                                                                                                                                                                                                                                                                                                                                                                                                                                                                                                                                                                                                                                                                                                                                                                                                                                                                                                                                                                                                                                                                                        | <del>                                     </del> |               |                                                                                                                                                                                                                                                                                                                                                                                                                                                                                                                                                                                                                                                                                                                                                                                                                                                                                                                                                                                                                                                                                                                                                                                                                                                                                                                                                                                                                                                                                                                                                                                                                                                                                                                                                                                                                                                                                                                                                                                                                                                                                                                                |                                          |              | 46                | -                                                | <u>ر- ر</u>       | 110                                              |                      |
|                                                            | 17/9                                                                                                                                                                                                                                                                                                                                                                                                                                                                                                                                                                                                                                                                                                                                                                                                                                                                                                                                                                                                                                                                                                                                                                                                                                                                                                                                                                                                                                                                                                                                                                                                                                                                                                                                                                                                                                                                                                                                                                                                                                                                                                                           | W46:48" NO                                                                                                                                                                                                                                                                                                                                                                                                                                                                                                                                                                                                                                                                                                                                                                                                                                                                                                                                                                                                                                                                                                                                                                                                                                                                                                                                                                                                                                                                                                                                                                                                                                                                                                                                                                                                                                                                                                                                                                                                                                                                                                                     | <b></b>                                          |               |                                                                                                                                                                                                                                                                                                                                                                                                                                                                                                                                                                                                                                                                                                                                                                                                                                                                                                                                                                                                                                                                                                                                                                                                                                                                                                                                                                                                                                                                                                                                                                                                                                                                                                                                                                                                                                                                                                                                                                                                                                                                                                                                | <b></b>                                  |              |                   | <del> </del>                                     |                   | <del>                                     </del> |                      |
| <u> </u>                                                   | C14                                                                                                                                                                                                                                                                                                                                                                                                                                                                                                                                                                                                                                                                                                                                                                                                                                                                                                                                                                                                                                                                                                                                                                                                                                                                                                                                                                                                                                                                                                                                                                                                                                                                                                                                                                                                                                                                                                                                                                                                                                                                                                                            | WG. 6'6"                                                                                                                                                                                                                                                                                                                                                                                                                                                                                                                                                                                                                                                                                                                                                                                                                                                                                                                                                                                                                                                                                                                                                                                                                                                                                                                                                                                                                                                                                                                                                                                                                                                                                                                                                                                                                                                                                                                                                                                                                                                                                                                       | $\vdash$                                         | +             |                                                                                                                                                                                                                                                                                                                                                                                                                                                                                                                                                                                                                                                                                                                                                                                                                                                                                                                                                                                                                                                                                                                                                                                                                                                                                                                                                                                                                                                                                                                                                                                                                                                                                                                                                                                                                                                                                                                                                                                                                                                                                                                                |                                          |              |                   | +                                                |                   |                                                  |                      |
|                                                            |                                                                                                                                                                                                                                                                                                                                                                                                                                                                                                                                                                                                                                                                                                                                                                                                                                                                                                                                                                                                                                                                                                                                                                                                                                                                                                                                                                                                                                                                                                                                                                                                                                                                                                                                                                                                                                                                                                                                                                                                                                                                                                                                |                                                                                                                                                                                                                                                                                                                                                                                                                                                                                                                                                                                                                                                                                                                                                                                                                                                                                                                                                                                                                                                                                                                                                                                                                                                                                                                                                                                                                                                                                                                                                                                                                                                                                                                                                                                                                                                                                                                                                                                                                                                                                                                                |                                                  |               |                                                                                                                                                                                                                                                                                                                                                                                                                                                                                                                                                                                                                                                                                                                                                                                                                                                                                                                                                                                                                                                                                                                                                                                                                                                                                                                                                                                                                                                                                                                                                                                                                                                                                                                                                                                                                                                                                                                                                                                                                                                                                                                                |                                          |              |                   |                                                  |                   |                                                  |                      |