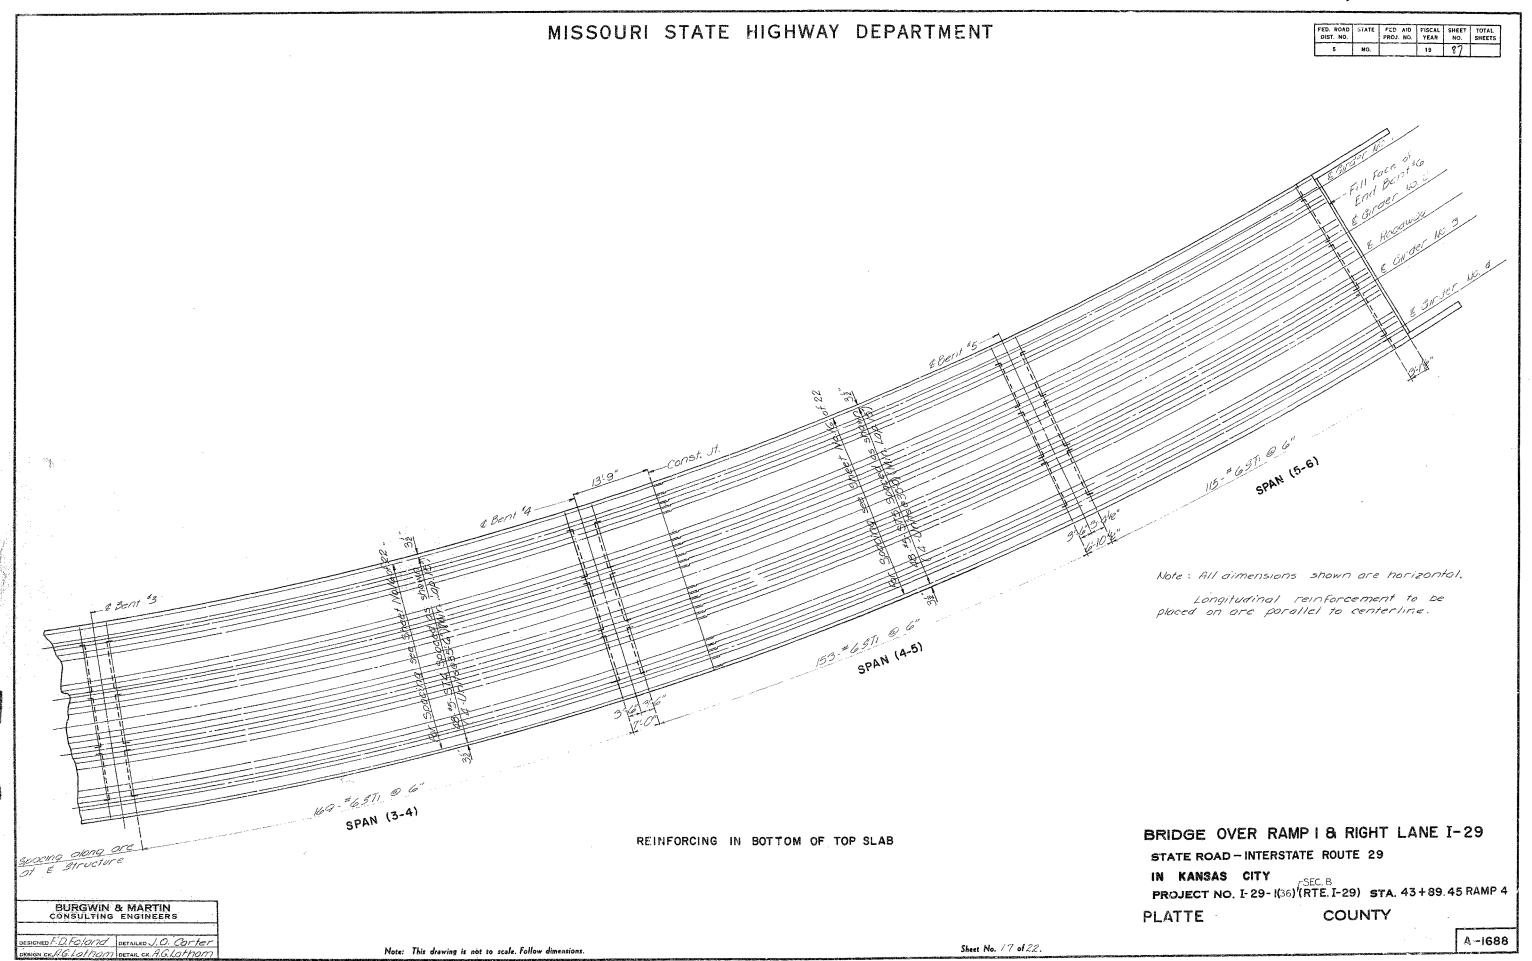

|                                                            |                                                                                                                                                                                                                                                                                                                                                                                                                                                                                                                                                                                                                                                                                                                                                                                                                                                                                                                                                                                                                                                                                                                                                                                                                                                                                                                                                                                                                                                                                                                                                                                                                                                                                                                                                                                                                                                                                                                                                                                                                                                                                                                                | REINFORCING STEEL                                                                                                                                                                                                                                                                                                                                                                                                                                                                                                                                                                                                                                                                                                                                                                                                                                                                                                                                                                                                                                                                                                                                                                                                                                                                                                                                                                                                                                                                                                                                                                                                                                                                                                                                                                                                                                                                                                                                                                                                                                                                                                              |                                                  | <del></del> _ | T                                                                                                                                                                                                                                                                                                                                                                                                                                                                                                                                                                                                                                                                                                                                                                                                                                                                                                                                                                                                                                                                                                                                                                                                                                                                                                                                                                                                                                                                                                                                                                                                                                                                                                                                                                                                                                                                                                                                                                                                                                                                                                                              |                                          |              | -                 |                                                  |                   |                                                  |                      |
|------------------------------------------------------------|--------------------------------------------------------------------------------------------------------------------------------------------------------------------------------------------------------------------------------------------------------------------------------------------------------------------------------------------------------------------------------------------------------------------------------------------------------------------------------------------------------------------------------------------------------------------------------------------------------------------------------------------------------------------------------------------------------------------------------------------------------------------------------------------------------------------------------------------------------------------------------------------------------------------------------------------------------------------------------------------------------------------------------------------------------------------------------------------------------------------------------------------------------------------------------------------------------------------------------------------------------------------------------------------------------------------------------------------------------------------------------------------------------------------------------------------------------------------------------------------------------------------------------------------------------------------------------------------------------------------------------------------------------------------------------------------------------------------------------------------------------------------------------------------------------------------------------------------------------------------------------------------------------------------------------------------------------------------------------------------------------------------------------------------------------------------------------------------------------------------------------|--------------------------------------------------------------------------------------------------------------------------------------------------------------------------------------------------------------------------------------------------------------------------------------------------------------------------------------------------------------------------------------------------------------------------------------------------------------------------------------------------------------------------------------------------------------------------------------------------------------------------------------------------------------------------------------------------------------------------------------------------------------------------------------------------------------------------------------------------------------------------------------------------------------------------------------------------------------------------------------------------------------------------------------------------------------------------------------------------------------------------------------------------------------------------------------------------------------------------------------------------------------------------------------------------------------------------------------------------------------------------------------------------------------------------------------------------------------------------------------------------------------------------------------------------------------------------------------------------------------------------------------------------------------------------------------------------------------------------------------------------------------------------------------------------------------------------------------------------------------------------------------------------------------------------------------------------------------------------------------------------------------------------------------------------------------------------------------------------------------------------------|--------------------------------------------------|---------------|--------------------------------------------------------------------------------------------------------------------------------------------------------------------------------------------------------------------------------------------------------------------------------------------------------------------------------------------------------------------------------------------------------------------------------------------------------------------------------------------------------------------------------------------------------------------------------------------------------------------------------------------------------------------------------------------------------------------------------------------------------------------------------------------------------------------------------------------------------------------------------------------------------------------------------------------------------------------------------------------------------------------------------------------------------------------------------------------------------------------------------------------------------------------------------------------------------------------------------------------------------------------------------------------------------------------------------------------------------------------------------------------------------------------------------------------------------------------------------------------------------------------------------------------------------------------------------------------------------------------------------------------------------------------------------------------------------------------------------------------------------------------------------------------------------------------------------------------------------------------------------------------------------------------------------------------------------------------------------------------------------------------------------------------------------------------------------------------------------------------------------|------------------------------------------|--------------|-------------------|--------------------------------------------------|-------------------|--------------------------------------------------|----------------------|
| NO. SIZE LENGTH MARK LOCATION                              | BENDING SKETCHES                                                                                                                                                                                                                                                                                                                                                                                                                                                                                                                                                                                                                                                                                                                                                                                                                                                                                                                                                                                                                                                                                                                                                                                                                                                                                                                                                                                                                                                                                                                                                                                                                                                                                                                                                                                                                                                                                                                                                                                                                                                                                                               | & CUTTING DIAGRAMS                                                                                                                                                                                                                                                                                                                                                                                                                                                                                                                                                                                                                                                                                                                                                                                                                                                                                                                                                                                                                                                                                                                                                                                                                                                                                                                                                                                                                                                                                                                                                                                                                                                                                                                                                                                                                                                                                                                                                                                                                                                                                                             | NO.                                              | _             | · .                                                                                                                                                                                                                                                                                                                                                                                                                                                                                                                                                                                                                                                                                                                                                                                                                                                                                                                                                                                                                                                                                                                                                                                                                                                                                                                                                                                                                                                                                                                                                                                                                                                                                                                                                                                                                                                                                                                                                                                                                                                                                                                            |                                          | LOCATION     | NO,               | SIZE                                             | LENGTH            | MARK                                             | LOCATIO              |
| Substructure Int. Bts. 2.3,48.5                            |                                                                                                                                                                                                                                                                                                                                                                                                                                                                                                                                                                                                                                                                                                                                                                                                                                                                                                                                                                                                                                                                                                                                                                                                                                                                                                                                                                                                                                                                                                                                                                                                                                                                                                                                                                                                                                                                                                                                                                                                                                                                                                                                | 191 3:84                                                                                                                                                                                                                                                                                                                                                                                                                                                                                                                                                                                                                                                                                                                                                                                                                                                                                                                                                                                                                                                                                                                                                                                                                                                                                                                                                                                                                                                                                                                                                                                                                                                                                                                                                                                                                                                                                                                                                                                                                                                                                                                       | Supe                                             |               | ucture                                                                                                                                                                                                                                                                                                                                                                                                                                                                                                                                                                                                                                                                                                                                                                                                                                                                                                                                                                                                                                                                                                                                                                                                                                                                                                                                                                                                                                                                                                                                                                                                                                                                                                                                                                                                                                                                                                                                                                                                                                                                                                                         |                                          | Bent "G      |                   |                                                  | tructui           |                                                  | Corit)               |
| 2 11 24'-3" F21 Facting                                    | 14.75 14.75 14.75                                                                                                                                                                                                                                                                                                                                                                                                                                                                                                                                                                                                                                                                                                                                                                                                                                                                                                                                                                                                                                                                                                                                                                                                                                                                                                                                                                                                                                                                                                                                                                                                                                                                                                                                                                                                                                                                                                                                                                                                                                                                                                              | 19\$" 3' 12' 19\$" 3'8\$" 11' 9\$1                                                                                                                                                                                                                                                                                                                                                                                                                                                                                                                                                                                                                                                                                                                                                                                                                                                                                                                                                                                                                                                                                                                                                                                                                                                                                                                                                                                                                                                                                                                                                                                                                                                                                                                                                                                                                                                                                                                                                                                                                                                                                             | 1 2                                              | 3             | 12:01                                                                                                                                                                                                                                                                                                                                                                                                                                                                                                                                                                                                                                                                                                                                                                                                                                                                                                                                                                                                                                                                                                                                                                                                                                                                                                                                                                                                                                                                                                                                                                                                                                                                                                                                                                                                                                                                                                                                                                                                                                                                                                                          | 611                                      | Wing         | 964               | 7 5                                              | 5: "              | R7                                               | POTOF                |
| G 11 15'G" F22 "<br>2 145 15'-G" F23 "                     | 14-75                                                                                                                                                                                                                                                                                                                                                                                                                                                                                                                                                                                                                                                                                                                                                                                                                                                                                                                                                                                                                                                                                                                                                                                                                                                                                                                                                                                                                                                                                                                                                                                                                                                                                                                                                                                                                                                                                                                                                                                                                                                                                                                          | <u> </u>                                                                                                                                                                                                                                                                                                                                                                                                                                                                                                                                                                                                                                                                                                                                                                                                                                                                                                                                                                                                                                                                                                                                                                                                                                                                                                                                                                                                                                                                                                                                                                                                                                                                                                                                                                                                                                                                                                                                                                                                                                                                                                                       | 27                                               | 5             | 5:0"                                                                                                                                                                                                                                                                                                                                                                                                                                                                                                                                                                                                                                                                                                                                                                                                                                                                                                                                                                                                                                                                                                                                                                                                                                                                                                                                                                                                                                                                                                                                                                                                                                                                                                                                                                                                                                                                                                                                                                                                                                                                                                                           | C/3                                      |              | <del> </del>      |                                                  |                   | 100                                              |                      |
| * G 7:0" F24 "                                             |                                                                                                                                                                                                                                                                                                                                                                                                                                                                                                                                                                                                                                                                                                                                                                                                                                                                                                                                                                                                                                                                                                                                                                                                                                                                                                                                                                                                                                                                                                                                                                                                                                                                                                                                                                                                                                                                                                                                                                                                                                                                                                                                |                                                                                                                                                                                                                                                                                                                                                                                                                                                                                                                                                                                                                                                                                                                                                                                                                                                                                                                                                                                                                                                                                                                                                                                                                                                                                                                                                                                                                                                                                                                                                                                                                                                                                                                                                                                                                                                                                                                                                                                                                                                                                                                                | 2                                                | 9             | 15:9"                                                                                                                                                                                                                                                                                                                                                                                                                                                                                                                                                                                                                                                                                                                                                                                                                                                                                                                                                                                                                                                                                                                                                                                                                                                                                                                                                                                                                                                                                                                                                                                                                                                                                                                                                                                                                                                                                                                                                                                                                                                                                                                          | C14<br>C61                               | <u>"</u>     |                   | 12                                               | 206               | R9                                               |                      |
| 13 9 219" F25 "                                            |                                                                                                                                                                                                                                                                                                                                                                                                                                                                                                                                                                                                                                                                                                                                                                                                                                                                                                                                                                                                                                                                                                                                                                                                                                                                                                                                                                                                                                                                                                                                                                                                                                                                                                                                                                                                                                                                                                                                                                                                                                                                                                                                | Control of  | 3                                                | 8             | 18:5"                                                                                                                                                                                                                                                                                                                                                                                                                                                                                                                                                                                                                                                                                                                                                                                                                                                                                                                                                                                                                                                                                                                                                                                                                                                                                                                                                                                                                                                                                                                                                                                                                                                                                                                                                                                                                                                                                                                                                                                                                                                                                                                          | C62                                      | //           | 1                 | 1                                                | 23.9              | 211                                              |                      |
| 4 // 17-3" F3/ "                                           | 10:72 8:72"                                                                                                                                                                                                                                                                                                                                                                                                                                                                                                                                                                                                                                                                                                                                                                                                                                                                                                                                                                                                                                                                                                                                                                                                                                                                                                                                                                                                                                                                                                                                                                                                                                                                                                                                                                                                                                                                                                                                                                                                                                                                                                                    | 8:64 6:118                                                                                                                                                                                                                                                                                                                                                                                                                                                                                                                                                                                                                                                                                                                                                                                                                                                                                                                                                                                                                                                                                                                                                                                                                                                                                                                                                                                                                                                                                                                                                                                                                                                                                                                                                                                                                                                                                                                                                                                                                                                                                                                     | <u> </u>                                         | -             | 1-10-3                                                                                                                                                                                                                                                                                                                                                                                                                                                                                                                                                                                                                                                                                                                                                                                                                                                                                                                                                                                                                                                                                                                                                                                                                                                                                                                                                                                                                                                                                                                                                                                                                                                                                                                                                                                                                                                                                                                                                                                                                                                                                                                         | 1002                                     |              | 1-:-              | 15                                               | 2/:3"             | RIZ                                              |                      |
| 8 6 6-9 152                                                | /9!9" /9:3"                                                                                                                                                                                                                                                                                                                                                                                                                                                                                                                                                                                                                                                                                                                                                                                                                                                                                                                                                                                                                                                                                                                                                                                                                                                                                                                                                                                                                                                                                                                                                                                                                                                                                                                                                                                                                                                                                                                                                                                                                                                                                                                    | 16-0" 15-6"                                                                                                                                                                                                                                                                                                                                                                                                                                                                                                                                                                                                                                                                                                                                                                                                                                                                                                                                                                                                                                                                                                                                                                                                                                                                                                                                                                                                                                                                                                                                                                                                                                                                                                                                                                                                                                                                                                                                                                                                                                                                                                                    | 8                                                | 9             | 37:5"                                                                                                                                                                                                                                                                                                                                                                                                                                                                                                                                                                                                                                                                                                                                                                                                                                                                                                                                                                                                                                                                                                                                                                                                                                                                                                                                                                                                                                                                                                                                                                                                                                                                                                                                                                                                                                                                                                                                                                                                                                                                                                                          | HII                                      | Beam         | 8                 | +=                                               | 26.9              |                                                  | //                   |
| 3 // 20:3" F5/ "                                           | 3-H15 Cut 3 3-H16 Cut 3                                                                                                                                                                                                                                                                                                                                                                                                                                                                                                                                                                                                                                                                                                                                                                                                                                                                                                                                                                                                                                                                                                                                                                                                                                                                                                                                                                                                                                                                                                                                                                                                                                                                                                                                                                                                                                                                                                                                                                                                                                                                                                        | 3 417 cut 3 3 418 cut3                                                                                                                                                                                                                                                                                                                                                                                                                                                                                                                                                                                                                                                                                                                                                                                                                                                                                                                                                                                                                                                                                                                                                                                                                                                                                                                                                                                                                                                                                                                                                                                                                                                                                                                                                                                                                                                                                                                                                                                                                                                                                                         | 8                                                | 6             | 34'-6"                                                                                                                                                                                                                                                                                                                                                                                                                                                                                                                                                                                                                                                                                                                                                                                                                                                                                                                                                                                                                                                                                                                                                                                                                                                                                                                                                                                                                                                                                                                                                                                                                                                                                                                                                                                                                                                                                                                                                                                                                                                                                                                         | H12                                      | .,           | 1                 | <del>                                     </del> | 1200              | 1,7,5                                            |                      |
| 7 G 8:9" F52 "                                             |                                                                                                                                                                                                                                                                                                                                                                                                                                                                                                                                                                                                                                                                                                                                                                                                                                                                                                                                                                                                                                                                                                                                                                                                                                                                                                                                                                                                                                                                                                                                                                                                                                                                                                                                                                                                                                                                                                                                                                                                                                                                                                                                | -1" -1"                                                                                                                                                                                                                                                                                                                                                                                                                                                                                                                                                                                                                                                                                                                                                                                                                                                                                                                                                                                                                                                                                                                                                                                                                                                                                                                                                                                                                                                                                                                                                                                                                                                                                                                                                                                                                                                                                                                                                                                                                                                                                                                        | /                                                | 6             | 12:6"                                                                                                                                                                                                                                                                                                                                                                                                                                                                                                                                                                                                                                                                                                                                                                                                                                                                                                                                                                                                                                                                                                                                                                                                                                                                                                                                                                                                                                                                                                                                                                                                                                                                                                                                                                                                                                                                                                                                                                                                                                                                                                                          | 1119                                     | Wing         | 1                 |                                                  | <del>†-</del>     | 1                                                |                      |
| 4 11 5'9 F26 "                                             | 20 5-Ca" 2 1 1-93"<br>16-715 16-81                                                                                                                                                                                                                                                                                                                                                                                                                                                                                                                                                                                                                                                                                                                                                                                                                                                                                                                                                                                                                                                                                                                                                                                                                                                                                                                                                                                                                                                                                                                                                                                                                                                                                                                                                                                                                                                                                                                                                                                                                                                                                             | 5" 222" 62" 235"                                                                                                                                                                                                                                                                                                                                                                                                                                                                                                                                                                                                                                                                                                                                                                                                                                                                                                                                                                                                                                                                                                                                                                                                                                                                                                                                                                                                                                                                                                                                                                                                                                                                                                                                                                                                                                                                                                                                                                                                                                                                                                               | 3                                                | 7             | 16:0"                                                                                                                                                                                                                                                                                                                                                                                                                                                                                                                                                                                                                                                                                                                                                                                                                                                                                                                                                                                                                                                                                                                                                                                                                                                                                                                                                                                                                                                                                                                                                                                                                                                                                                                                                                                                                                                                                                                                                                                                                                                                                                                          | H17                                      |              | 3                 | 5                                                | 29'3"             | R16                                              | ,                    |
| Substructure Enc Bent 6                                    | 16-15-4                                                                                                                                                                                                                                                                                                                                                                                                                                                                                                                                                                                                                                                                                                                                                                                                                                                                                                                                                                                                                                                                                                                                                                                                                                                                                                                                                                                                                                                                                                                                                                                                                                                                                                                                                                                                                                                                                                                                                                                                                                                                                                                        |                                                                                                                                                                                                                                                                                                                                                                                                                                                                                                                                                                                                                                                                                                                                                                                                                                                                                                                                                                                                                                                                                                                                                                                                                                                                                                                                                                                                                                                                                                                                                                                                                                                                                                                                                                                                                                                                                                                                                                                                                                                                                                                                | 3                                                | 6             | 15:6"                                                                                                                                                                                                                                                                                                                                                                                                                                                                                                                                                                                                                                                                                                                                                                                                                                                                                                                                                                                                                                                                                                                                                                                                                                                                                                                                                                                                                                                                                                                                                                                                                                                                                                                                                                                                                                                                                                                                                                                                                                                                                                                          | H18                                      | "            | 24                | 5                                                | 25'.3"            | R17                                              | ./                   |
| 8 9 4-9" DG/ Footing                                       | Commence of the commence of th |                                                                                                                                                                                                                                                                                                                                                                                                                                                                                                                                                                                                                                                                                                                                                                                                                                                                                                                                                                                                                                                                                                                                                                                                                                                                                                                                                                                                                                                                                                                                                                                                                                                                                                                                                                                                                                                                                                                                                                                                                                                                                                                                | 3                                                | 7             | 22'-0"                                                                                                                                                                                                                                                                                                                                                                                                                                                                                                                                                                                                                                                                                                                                                                                                                                                                                                                                                                                                                                                                                                                                                                                                                                                                                                                                                                                                                                                                                                                                                                                                                                                                                                                                                                                                                                                                                                                                                                                                                                                                                                                         | .461                                     | - 77         | 12                | 15                                               | 22:6'             | R18                                              | //                   |
| 0 5 4:3" D62 "                                             | 100 012 01 03 01                                                                                                                                                                                                                                                                                                                                                                                                                                                                                                                                                                                                                                                                                                                                                                                                                                                                                                                                                                                                                                                                                                                                                                                                                                                                                                                                                                                                                                                                                                                                                                                                                                                                                                                                                                                                                                                                                                                                                                                                                                                                                                               |                                                                                                                                                                                                                                                                                                                                                                                                                                                                                                                                                                                                                                                                                                                                                                                                                                                                                                                                                                                                                                                                                                                                                                                                                                                                                                                                                                                                                                                                                                                                                                                                                                                                                                                                                                                                                                                                                                                                                                                                                                                                                                                                | 3                                                | 6             | 21:6"                                                                                                                                                                                                                                                                                                                                                                                                                                                                                                                                                                                                                                                                                                                                                                                                                                                                                                                                                                                                                                                                                                                                                                                                                                                                                                                                                                                                                                                                                                                                                                                                                                                                                                                                                                                                                                                                                                                                                                                                                                                                                                                          | H62                                      | <del></del>  | 8                 | 5                                                | 28:3"             | R19                                              |                      |
| 0 0/ 0// 1/5/ 3-1/                                         | 12.24 9:94 11:114 9:64                                                                                                                                                                                                                                                                                                                                                                                                                                                                                                                                                                                                                                                                                                                                                                                                                                                                                                                                                                                                                                                                                                                                                                                                                                                                                                                                                                                                                                                                                                                                                                                                                                                                                                                                                                                                                                                                                                                                                                                                                                                                                                         | 222" 6:102" 234" 6:98"                                                                                                                                                                                                                                                                                                                                                                                                                                                                                                                                                                                                                                                                                                                                                                                                                                                                                                                                                                                                                                                                                                                                                                                                                                                                                                                                                                                                                                                                                                                                                                                                                                                                                                                                                                                                                                                                                                                                                                                                                                                                                                         | 1/2                                              | <u>(4</u>     | 17-6"                                                                                                                                                                                                                                                                                                                                                                                                                                                                                                                                                                                                                                                                                                                                                                                                                                                                                                                                                                                                                                                                                                                                                                                                                                                                                                                                                                                                                                                                                                                                                                                                                                                                                                                                                                                                                                                                                                                                                                                                                                                                                                                          | 1463                                     | · · ·        | ļ., <u></u>       | <del> </del>                                     |                   | -                                                |                      |
| 3   9   4'-9"   VG1   Column  <br>3   9   12'-3"   VG2   " | 22:0" 21:6                                                                                                                                                                                                                                                                                                                                                                                                                                                                                                                                                                                                                                                                                                                                                                                                                                                                                                                                                                                                                                                                                                                                                                                                                                                                                                                                                                                                                                                                                                                                                                                                                                                                                                                                                                                                                                                                                                                                                                                                                                                                                                                     | 8:9" 8:9"                                                                                                                                                                                                                                                                                                                                                                                                                                                                                                                                                                                                                                                                                                                                                                                                                                                                                                                                                                                                                                                                                                                                                                                                                                                                                                                                                                                                                                                                                                                                                                                                                                                                                                                                                                                                                                                                                                                                                                                                                                                                                                                      | 12                                               | Ĝ             | 8:3"                                                                                                                                                                                                                                                                                                                                                                                                                                                                                                                                                                                                                                                                                                                                                                                                                                                                                                                                                                                                                                                                                                                                                                                                                                                                                                                                                                                                                                                                                                                                                                                                                                                                                                                                                                                                                                                                                                                                                                                                                                                                                                                           | 1419                                     |              | 22                | 1//                                              | 19:6"             | 13/                                              | Top Sk               |
| 9 11:0" V63 "                                              | 3 HG/ Cut 3 3-HG2 Cut3                                                                                                                                                                                                                                                                                                                                                                                                                                                                                                                                                                                                                                                                                                                                                                                                                                                                                                                                                                                                                                                                                                                                                                                                                                                                                                                                                                                                                                                                                                                                                                                                                                                                                                                                                                                                                                                                                                                                                                                                                                                                                                         | 13-VII cut 13 10-VIZ CUT 20                                                                                                                                                                                                                                                                                                                                                                                                                                                                                                                                                                                                                                                                                                                                                                                                                                                                                                                                                                                                                                                                                                                                                                                                                                                                                                                                                                                                                                                                                                                                                                                                                                                                                                                                                                                                                                                                                                                                                                                                                                                                                                    | 2                                                | <i>5</i>      | 4:9"                                                                                                                                                                                                                                                                                                                                                                                                                                                                                                                                                                                                                                                                                                                                                                                                                                                                                                                                                                                                                                                                                                                                                                                                                                                                                                                                                                                                                                                                                                                                                                                                                                                                                                                                                                                                                                                                                                                                                                                                                                                                                                                           | RI                                       | End Post     | 22                | 10                                               | 32:6"             | 52                                               | ,, ,                 |
| 3 9 9 9 164                                                | 42" 21" 203"                                                                                                                                                                                                                                                                                                                                                                                                                                                                                                                                                                                                                                                                                                                                                                                                                                                                                                                                                                                                                                                                                                                                                                                                                                                                                                                                                                                                                                                                                                                                                                                                                                                                                                                                                                                                                                                                                                                                                                                                                                                                                                                   |                                                                                                                                                                                                                                                                                                                                                                                                                                                                                                                                                                                                                                                                                                                                                                                                                                                                                                                                                                                                                                                                                                                                                                                                                                                                                                                                                                                                                                                                                                                                                                                                                                                                                                                                                                                                                                                                                                                                                                                                                                                                                                                                |                                                  |               | 5'6"                                                                                                                                                                                                                                                                                                                                                                                                                                                                                                                                                                                                                                                                                                                                                                                                                                                                                                                                                                                                                                                                                                                                                                                                                                                                                                                                                                                                                                                                                                                                                                                                                                                                                                                                                                                                                                                                                                                                                                                                                                                                                                                           | R2                                       |              | 25                | 10                                               | 51-9"             | 53                                               | " "                  |
| 7 3 8:0 V66 "                                              |                                                                                                                                                                                                                                                                                                                                                                                                                                                                                                                                                                                                                                                                                                                                                                                                                                                                                                                                                                                                                                                                                                                                                                                                                                                                                                                                                                                                                                                                                                                                                                                                                                                                                                                                                                                                                                                                                                                                                                                                                                                                                                                                | _20\$"                                                                                                                                                                                                                                                                                                                                                                                                                                                                                                                                                                                                                                                                                                                                                                                                                                                                                                                                                                                                                                                                                                                                                                                                                                                                                                                                                                                                                                                                                                                                                                                                                                                                                                                                                                                                                                                                                                                                                                                                                                                                                                                         | 2                                                | <b>5</b>      | 613"                                                                                                                                                                                                                                                                                                                                                                                                                                                                                                                                                                                                                                                                                                                                                                                                                                                                                                                                                                                                                                                                                                                                                                                                                                                                                                                                                                                                                                                                                                                                                                                                                                                                                                                                                                                                                                                                                                                                                                                                                                                                                                                           | R3<br>R4                                 |              | 22                | 11                                               | 19:9"<br>34:0"    | 34                                               | " "                  |
|                                                            | 1 3 R                                                                                                                                                                                                                                                                                                                                                                                                                                                                                                                                                                                                                                                                                                                                                                                                                                                                                                                                                                                                                                                                                                                                                                                                                                                                                                                                                                                                                                                                                                                                                                                                                                                                                                                                                                                                                                                                                                                                                                                                                                                                                                                          | 3"R                                                                                                                                                                                                                                                                                                                                                                                                                                                                                                                                                                                                                                                                                                                                                                                                                                                                                                                                                                                                                                                                                                                                                                                                                                                                                                                                                                                                                                                                                                                                                                                                                                                                                                                                                                                                                                                                                                                                                                                                                                                                                                                            | 2                                                | 5             | 6'-9"<br>7:0"                                                                                                                                                                                                                                                                                                                                                                                                                                                                                                                                                                                                                                                                                                                                                                                                                                                                                                                                                                                                                                                                                                                                                                                                                                                                                                                                                                                                                                                                                                                                                                                                                                                                                                                                                                                                                                                                                                                                                                                                                                                                                                                  | RG<br>RS                                 | n 11         | 25                | 1//                                              | 55:3"             | S5                                               | ,, ,,                |
| IDERSTRUCTURE End Bent #1                                  | 1/25                                                                                                                                                                                                                                                                                                                                                                                                                                                                                                                                                                                                                                                                                                                                                                                                                                                                                                                                                                                                                                                                                                                                                                                                                                                                                                                                                                                                                                                                                                                                                                                                                                                                                                                                                                                                                                                                                                                                                                                                                                                                                                                           | 1/25                                                                                                                                                                                                                                                                                                                                                                                                                                                                                                                                                                                                                                                                                                                                                                                                                                                                                                                                                                                                                                                                                                                                                                                                                                                                                                                                                                                                                                                                                                                                                                                                                                                                                                                                                                                                                                                                                                                                                                                                                                                                                                                           | 4                                                | 5             | 7:0"                                                                                                                                                                                                                                                                                                                                                                                                                                                                                                                                                                                                                                                                                                                                                                                                                                                                                                                                                                                                                                                                                                                                                                                                                                                                                                                                                                                                                                                                                                                                                                                                                                                                                                                                                                                                                                                                                                                                                                                                                                                                                                                           | RG RG                                    | , , ,        | 22                | 1/0                                              | 19:6"             | 56<br>57                                         | " "                  |
| 8   16-0"   C10   Ning                                     | 2/* 7:0"                                                                                                                                                                                                                                                                                                                                                                                                                                                                                                                                                                                                                                                                                                                                                                                                                                                                                                                                                                                                                                                                                                                                                                                                                                                                                                                                                                                                                                                                                                                                                                                                                                                                                                                                                                                                                                                                                                                                                                                                                                                                                                                       |                                                                                                                                                                                                                                                                                                                                                                                                                                                                                                                                                                                                                                                                                                                                                                                                                                                                                                                                                                                                                                                                                                                                                                                                                                                                                                                                                                                                                                                                                                                                                                                                                                                                                                                                                                                                                                                                                                                                                                                                                                                                                                                                | 18                                               | 9             | 5:3"                                                                                                                                                                                                                                                                                                                                                                                                                                                                                                                                                                                                                                                                                                                                                                                                                                                                                                                                                                                                                                                                                                                                                                                                                                                                                                                                                                                                                                                                                                                                                                                                                                                                                                                                                                                                                                                                                                                                                                                                                                                                                                                           | R7                                       | Parapet      | 22                | 11                                               | 35'3              | 38                                               |                      |
| E 13:0" (11 "                                              | 8'9" 303                                                                                                                                                                                                                                                                                                                                                                                                                                                                                                                                                                                                                                                                                                                                                                                                                                                                                                                                                                                                                                                                                                                                                                                                                                                                                                                                                                                                                                                                                                                                                                                                                                                                                                                                                                                                                                                                                                                                                                                                                                                                                                                       | · 605 1 1 1 1 1 1 1 1 1 1 1 1 1 1 1 1 1 1 1                                                                                                                                                                                                                                                                                                                                                                                                                                                                                                                                                                                                                                                                                                                                                                                                                                                                                                                                                                                                                                                                                                                                                                                                                                                                                                                                                                                                                                                                                                                                                                                                                                                                                                                                                                                                                                                                                                                                                                                                                                                                                    | 4                                                | 5             | 10:3"                                                                                                                                                                                                                                                                                                                                                                                                                                                                                                                                                                                                                                                                                                                                                                                                                                                                                                                                                                                                                                                                                                                                                                                                                                                                                                                                                                                                                                                                                                                                                                                                                                                                                                                                                                                                                                                                                                                                                                                                                                                                                                                          | R15                                      | "            | 25                | 1//                                              | 58:3"             | 59                                               | 11                   |
| 6 13:9" C12 "                                              | 15-VG5 CU1 15 3'R                                                                                                                                                                                                                                                                                                                                                                                                                                                                                                                                                                                                                                                                                                                                                                                                                                                                                                                                                                                                                                                                                                                                                                                                                                                                                                                                                                                                                                                                                                                                                                                                                                                                                                                                                                                                                                                                                                                                                                                                                                                                                                              | 1 1                                                                                                                                                                                                                                                                                                                                                                                                                                                                                                                                                                                                                                                                                                                                                                                                                                                                                                                                                                                                                                                                                                                                                                                                                                                                                                                                                                                                                                                                                                                                                                                                                                                                                                                                                                                                                                                                                                                                                                                                                                                                                                                            | 4                                                | 5             | 15:3"                                                                                                                                                                                                                                                                                                                                                                                                                                                                                                                                                                                                                                                                                                                                                                                                                                                                                                                                                                                                                                                                                                                                                                                                                                                                                                                                                                                                                                                                                                                                                                                                                                                                                                                                                                                                                                                                                                                                                                                                                                                                                                                          | RI4                                      | .,           | 22                | 10                                               | 18:9"             | 3/0                                              | "                    |
| 6 10:9" C13 "                                              | 3'R                                                                                                                                                                                                                                                                                                                                                                                                                                                                                                                                                                                                                                                                                                                                                                                                                                                                                                                                                                                                                                                                                                                                                                                                                                                                                                                                                                                                                                                                                                                                                                                                                                                                                                                                                                                                                                                                                                                                                                                                                                                                                                                            | 3'R                                                                                                                                                                                                                                                                                                                                                                                                                                                                                                                                                                                                                                                                                                                                                                                                                                                                                                                                                                                                                                                                                                                                                                                                                                                                                                                                                                                                                                                                                                                                                                                                                                                                                                                                                                                                                                                                                                                                                                                                                                                                                                                            |                                                  |               |                                                                                                                                                                                                                                                                                                                                                                                                                                                                                                                                                                                                                                                                                                                                                                                                                                                                                                                                                                                                                                                                                                                                                                                                                                                                                                                                                                                                                                                                                                                                                                                                                                                                                                                                                                                                                                                                                                                                                                                                                                                                                                                                |                                          |              | 22                | 10                                               | 32:6"             | 511                                              | 11                   |
| 5 5:0" C/4 "                                               | 12.5                                                                                                                                                                                                                                                                                                                                                                                                                                                                                                                                                                                                                                                                                                                                                                                                                                                                                                                                                                                                                                                                                                                                                                                                                                                                                                                                                                                                                                                                                                                                                                                                                                                                                                                                                                                                                                                                                                                                                                                                                                                                                                                           | 12.0                                                                                                                                                                                                                                                                                                                                                                                                                                                                                                                                                                                                                                                                                                                                                                                                                                                                                                                                                                                                                                                                                                                                                                                                                                                                                                                                                                                                                                                                                                                                                                                                                                                                                                                                                                                                                                                                                                                                                                                                                                                                                                                           | 2                                                | 6             | 16:0                                                                                                                                                                                                                                                                                                                                                                                                                                                                                                                                                                                                                                                                                                                                                                                                                                                                                                                                                                                                                                                                                                                                                                                                                                                                                                                                                                                                                                                                                                                                                                                                                                                                                                                                                                                                                                                                                                                                                                                                                                                                                                                           | 712                                      | Wing         | 25                | 10                                               | 52:9"             | 5/2                                              | ,, ,                 |
|                                                            | *G3                                                                                                                                                                                                                                                                                                                                                                                                                                                                                                                                                                                                                                                                                                                                                                                                                                                                                                                                                                                                                                                                                                                                                                                                                                                                                                                                                                                                                                                                                                                                                                                                                                                                                                                                                                                                                                                                                                                                                                                                                                                                                                                            | *62                                                                                                                                                                                                                                                                                                                                                                                                                                                                                                                                                                                                                                                                                                                                                                                                                                                                                                                                                                                                                                                                                                                                                                                                                                                                                                                                                                                                                                                                                                                                                                                                                                                                                                                                                                                                                                                                                                                                                                                                                                                                                                                            | 2                                                | 6             | 20'-6"                                                                                                                                                                                                                                                                                                                                                                                                                                                                                                                                                                                                                                                                                                                                                                                                                                                                                                                                                                                                                                                                                                                                                                                                                                                                                                                                                                                                                                                                                                                                                                                                                                                                                                                                                                                                                                                                                                                                                                                                                                                                                                                         | 761                                      | //           | 70                | 4                                                | 21:0"             | 5/3                                              |                      |
| 9 37:0" HII Beam                                           | _                                                                                                                                                                                                                                                                                                                                                                                                                                                                                                                                                                                                                                                                                                                                                                                                                                                                                                                                                                                                                                                                                                                                                                                                                                                                                                                                                                                                                                                                                                                                                                                                                                                                                                                                                                                                                                                                                                                                                                                                                                                                                                                              | 1 - 3"R                                                                                                                                                                                                                                                                                                                                                                                                                                                                                                                                                                                                                                                                                                                                                                                                                                                                                                                                                                                                                                                                                                                                                                                                                                                                                                                                                                                                                                                                                                                                                                                                                                                                                                                                                                                                                                                                                                                                                                                                                                                                                                                        |                                                  |               |                                                                                                                                                                                                                                                                                                                                                                                                                                                                                                                                                                                                                                                                                                                                                                                                                                                                                                                                                                                                                                                                                                                                                                                                                                                                                                                                                                                                                                                                                                                                                                                                                                                                                                                                                                                                                                                                                                                                                                                                                                                                                                                                |                                          |              | 70                | 4                                                | 21:9"             | 5/4                                              | " '                  |
| 6 34-6" H12 "                                              | 15" 34" 6" 15" HII                                                                                                                                                                                                                                                                                                                                                                                                                                                                                                                                                                                                                                                                                                                                                                                                                                                                                                                                                                                                                                                                                                                                                                                                                                                                                                                                                                                                                                                                                                                                                                                                                                                                                                                                                                                                                                                                                                                                                                                                                                                                                                             | id /25                                                                                                                                                                                                                                                                                                                                                                                                                                                                                                                                                                                                                                                                                                                                                                                                                                                                                                                                                                                                                                                                                                                                                                                                                                                                                                                                                                                                                                                                                                                                                                                                                                                                                                                                                                                                                                                                                                                                                                                                                                                                                                                         | 70                                               | 6             | 11:-G"                                                                                                                                                                                                                                                                                                                                                                                                                                                                                                                                                                                                                                                                                                                                                                                                                                                                                                                                                                                                                                                                                                                                                                                                                                                                                                                                                                                                                                                                                                                                                                                                                                                                                                                                                                                                                                                                                                                                                                                                                                                                                                                         | UII                                      | <u> Seam</u> | 70                | 4                                                | 20°C"             | 5/5                                              |                      |
| 6 15.6" HI3 Wing                                           | 15" 34-6" 15" 111                                                                                                                                                                                                                                                                                                                                                                                                                                                                                                                                                                                                                                                                                                                                                                                                                                                                                                                                                                                                                                                                                                                                                                                                                                                                                                                                                                                                                                                                                                                                                                                                                                                                                                                                                                                                                                                                                                                                                                                                                                                                                                              | 115-001                                                                                                                                                                                                                                                                                                                                                                                                                                                                                                                                                                                                                                                                                                                                                                                                                                                                                                                                                                                                                                                                                                                                                                                                                                                                                                                                                                                                                                                                                                                                                                                                                                                                                                                                                                                                                                                                                                                                                                                                                                                                                                                        |                                                  |               |                                                                                                                                                                                                                                                                                                                                                                                                                                                                                                                                                                                                                                                                                                                                                                                                                                                                                                                                                                                                                                                                                                                                                                                                                                                                                                                                                                                                                                                                                                                                                                                                                                                                                                                                                                                                                                                                                                                                                                                                                                                                                                                                |                                          |              | 35                | 14                                               | 28:3"             | 316                                              | ,,                   |
| 6 12-6" H14 "                                              | 212 13:8" 212 F31                                                                                                                                                                                                                                                                                                                                                                                                                                                                                                                                                                                                                                                                                                                                                                                                                                                                                                                                                                                                                                                                                                                                                                                                                                                                                                                                                                                                                                                                                                                                                                                                                                                                                                                                                                                                                                                                                                                                                                                                                                                                                                              | 100 VE 1 - 204"                                                                                                                                                                                                                                                                                                                                                                                                                                                                                                                                                                                                                                                                                                                                                                                                                                                                                                                                                                                                                                                                                                                                                                                                                                                                                                                                                                                                                                                                                                                                                                                                                                                                                                                                                                                                                                                                                                                                                                                                                                                                                                                | 10                                               | 4             | 8:9"                                                                                                                                                                                                                                                                                                                                                                                                                                                                                                                                                                                                                                                                                                                                                                                                                                                                                                                                                                                                                                                                                                                                                                                                                                                                                                                                                                                                                                                                                                                                                                                                                                                                                                                                                                                                                                                                                                                                                                                                                                                                                                                           | V12                                      | Wing         | 70                | 4                                                | 19:9"             | 5/7                                              | ,, ,                 |
| 7 19 <sup>1</sup> 9" H15 "                                 | 2/2 16:8" 2/2" F5/                                                                                                                                                                                                                                                                                                                                                                                                                                                                                                                                                                                                                                                                                                                                                                                                                                                                                                                                                                                                                                                                                                                                                                                                                                                                                                                                                                                                                                                                                                                                                                                                                                                                                                                                                                                                                                                                                                                                                                                                                                                                                                             | 12 1/34                                                                                                                                                                                                                                                                                                                                                                                                                                                                                                                                                                                                                                                                                                                                                                                                                                                                                                                                                                                                                                                                                                                                                                                                                                                                                                                                                                                                                                                                                                                                                                                                                                                                                                                                                                                                                                                                                                                                                                                                                                                                                                                        | /5                                               | 4             | 8:9"                                                                                                                                                                                                                                                                                                                                                                                                                                                                                                                                                                                                                                                                                                                                                                                                                                                                                                                                                                                                                                                                                                                                                                                                                                                                                                                                                                                                                                                                                                                                                                                                                                                                                                                                                                                                                                                                                                                                                                                                                                                                                                                           | V65                                      | 2 11         |                   |                                                  |                   |                                                  |                      |
|                                                            | H//-F3/-F5/                                                                                                                                                                                                                                                                                                                                                                                                                                                                                                                                                                                                                                                                                                                                                                                                                                                                                                                                                                                                                                                                                                                                                                                                                                                                                                                                                                                                                                                                                                                                                                                                                                                                                                                                                                                                                                                                                                                                                                                                                                                                                                                    | 137R                                                                                                                                                                                                                                                                                                                                                                                                                                                                                                                                                                                                                                                                                                                                                                                                                                                                                                                                                                                                                                                                                                                                                                                                                                                                                                                                                                                                                                                                                                                                                                                                                                                                                                                                                                                                                                                                                                                                                                                                                                                                                                                           |                                                  | اا            |                                                                                                                                                                                                                                                                                                                                                                                                                                                                                                                                                                                                                                                                                                                                                                                                                                                                                                                                                                                                                                                                                                                                                                                                                                                                                                                                                                                                                                                                                                                                                                                                                                                                                                                                                                                                                                                                                                                                                                                                                                                                                                                                |                                          |              | 13.14             | 6                                                | 34:6"             | 37/                                              | TOP 31               |
| 7 16'-0" H17 "<br>6 15'-6" H18 "                           | HII-FUI-FUI                                                                                                                                                                                                                                                                                                                                                                                                                                                                                                                                                                                                                                                                                                                                                                                                                                                                                                                                                                                                                                                                                                                                                                                                                                                                                                                                                                                                                                                                                                                                                                                                                                                                                                                                                                                                                                                                                                                                                                                                                                                                                                                    | 12.5                                                                                                                                                                                                                                                                                                                                                                                                                                                                                                                                                                                                                                                                                                                                                                                                                                                                                                                                                                                                                                                                                                                                                                                                                                                                                                                                                                                                                                                                                                                                                                                                                                                                                                                                                                                                                                                                                                                                                                                                                                                                                                                           |                                                  |               | erstru                                                                                                                                                                                                                                                                                                                                                                                                                                                                                                                                                                                                                                                                                                                                                                                                                                                                                                                                                                                                                                                                                                                                                                                                                                                                                                                                                                                                                                                                                                                                                                                                                                                                                                                                                                                                                                                                                                                                                                                                                                                                                                                         |                                          |              | 160               | 7                                                | 34:6"             | S72                                              |                      |
| 6 15:6" H18 "<br>6 8:3" H19 "                              |                                                                                                                                                                                                                                                                                                                                                                                                                                                                                                                                                                                                                                                                                                                                                                                                                                                                                                                                                                                                                                                                                                                                                                                                                                                                                                                                                                                                                                                                                                                                                                                                                                                                                                                                                                                                                                                                                                                                                                                                                                                                                                                                | * GI-G4                                                                                                                                                                                                                                                                                                                                                                                                                                                                                                                                                                                                                                                                                                                                                                                                                                                                                                                                                                                                                                                                                                                                                                                                                                                                                                                                                                                                                                                                                                                                                                                                                                                                                                                                                                                                                                                                                                                                                                                                                                                                                                                        | 4                                                | 5             | 34:3"                                                                                                                                                                                                                                                                                                                                                                                                                                                                                                                                                                                                                                                                                                                                                                                                                                                                                                                                                                                                                                                                                                                                                                                                                                                                                                                                                                                                                                                                                                                                                                                                                                                                                                                                                                                                                                                                                                                                                                                                                                                                                                                          | <i>C</i> /                               | Curb         | 192               | 5                                                | 33! 9"            | 573                                              |                      |
| 5 4.9" RI End Post                                         | B 22 m                                                                                                                                                                                                                                                                                                                                                                                                                                                                                                                                                                                                                                                                                                                                                                                                                                                                                                                                                                                                                                                                                                                                                                                                                                                                                                                                                                                                                                                                                                                                                                                                                                                                                                                                                                                                                                                                                                                                                                                                                                                                                                                         | 1/2 i W/                                                                                                                                                                                                                                                                                                                                                                                                                                                                                                                                                                                                                                                                                                                                                                                                                                                                                                                                                                                                                                                                                                                                                                                                                                                                                                                                                                                                                                                                                                                                                                                                                                                                                                                                                                                                                                                                                                                                                                                                                                                                                                                       | 12                                               | 5             | 32:0"<br>29:3"                                                                                                                                                                                                                                                                                                                                                                                                                                                                                                                                                                                                                                                                                                                                                                                                                                                                                                                                                                                                                                                                                                                                                                                                                                                                                                                                                                                                                                                                                                                                                                                                                                                                                                                                                                                                                                                                                                                                                                                                                                                                                                                 | C2<br>C3                                 | .,           | 192               |                                                  | 35:6"             | 574                                              | "                    |
| 5 5 6" R2 " "                                              | 333                                                                                                                                                                                                                                                                                                                                                                                                                                                                                                                                                                                                                                                                                                                                                                                                                                                                                                                                                                                                                                                                                                                                                                                                                                                                                                                                                                                                                                                                                                                                                                                                                                                                                                                                                                                                                                                                                                                                                                                                                                                                                                                            | 13 W2 3 9 P2/                                                                                                                                                                                                                                                                                                                                                                                                                                                                                                                                                                                                                                                                                                                                                                                                                                                                                                                                                                                                                                                                                                                                                                                                                                                                                                                                                                                                                                                                                                                                                                                                                                                                                                                                                                                                                                                                                                                                                                                                                                                                                                                  | 9                                                | 5             | 33:0"                                                                                                                                                                                                                                                                                                                                                                                                                                                                                                                                                                                                                                                                                                                                                                                                                                                                                                                                                                                                                                                                                                                                                                                                                                                                                                                                                                                                                                                                                                                                                                                                                                                                                                                                                                                                                                                                                                                                                                                                                                                                                                                          |                                          |              | 192               | 5                                                | 35!O"             | ST5                                              |                      |
| 5 63" 83 " "                                               | 12 100                                                                                                                                                                                                                                                                                                                                                                                                                                                                                                                                                                                                                                                                                                                                                                                                                                                                                                                                                                                                                                                                                                                                                                                                                                                                                                                                                                                                                                                                                                                                                                                                                                                                                                                                                                                                                                                                                                                                                                                                                                                                                                                         | 34 W3 P21-V6-6                                                                                                                                                                                                                                                                                                                                                                                                                                                                                                                                                                                                                                                                                                                                                                                                                                                                                                                                                                                                                                                                                                                                                                                                                                                                                                                                                                                                                                                                                                                                                                                                                                                                                                                                                                                                                                                                                                                                                                                                                                                                                                                 | 1                                                | 5             | 32:9"                                                                                                                                                                                                                                                                                                                                                                                                                                                                                                                                                                                                                                                                                                                                                                                                                                                                                                                                                                                                                                                                                                                                                                                                                                                                                                                                                                                                                                                                                                                                                                                                                                                                                                                                                                                                                                                                                                                                                                                                                                                                                                                          | C4                                       | . "          | 21                | 8                                                | 54.0"             | SB/                                              | Bott 3               |
| 5 6'9" R4 " "                                              |                                                                                                                                                                                                                                                                                                                                                                                                                                                                                                                                                                                                                                                                                                                                                                                                                                                                                                                                                                                                                                                                                                                                                                                                                                                                                                                                                                                                                                                                                                                                                                                                                                                                                                                                                                                                                                                                                                                                                                                                                                                                                                                                | parameter in the contract of t | 12                                               | 5             | 30°G"                                                                                                                                                                                                                                                                                                                                                                                                                                                                                                                                                                                                                                                                                                                                                                                                                                                                                                                                                                                                                                                                                                                                                                                                                                                                                                                                                                                                                                                                                                                                                                                                                                                                                                                                                                                                                                                                                                                                                                                                                                                                                                                          | <u>C</u> G                               |              | 20                | 9                                                | 50:0"             | 302                                              | <u> Bott. 3</u><br>" |
| 5 7'0" R5 . " "                                            |                                                                                                                                                                                                                                                                                                                                                                                                                                                                                                                                                                                                                                                                                                                                                                                                                                                                                                                                                                                                                                                                                                                                                                                                                                                                                                                                                                                                                                                                                                                                                                                                                                                                                                                                                                                                                                                                                                                                                                                                                                                                                                                                |                                                                                                                                                                                                                                                                                                                                                                                                                                                                                                                                                                                                                                                                                                                                                                                                                                                                                                                                                                                                                                                                                                                                                                                                                                                                                                                                                                                                                                                                                                                                                                                                                                                                                                                                                                                                                                                                                                                                                                                                                                                                                                                                | 6                                                | 6             | 28:0"                                                                                                                                                                                                                                                                                                                                                                                                                                                                                                                                                                                                                                                                                                                                                                                                                                                                                                                                                                                                                                                                                                                                                                                                                                                                                                                                                                                                                                                                                                                                                                                                                                                                                                                                                                                                                                                                                                                                                                                                                                                                                                                          | 20                                       |              | 18                | 9                                                | 35!9"             | 383                                              |                      |
| 5 7:0" RG "                                                | W1-W2 W                                                                                                                                                                                                                                                                                                                                                                                                                                                                                                                                                                                                                                                                                                                                                                                                                                                                                                                                                                                                                                                                                                                                                                                                                                                                                                                                                                                                                                                                                                                                                                                                                                                                                                                                                                                                                                                                                                                                                                                                                                                                                                                        | '3 <del> <sup>''</sup>  </del>                                                                                                                                                                                                                                                                                                                                                                                                                                                                                                                                                                                                                                                                                                                                                                                                                                                                                                                                                                                                                                                                                                                                                                                                                                                                                                                                                                                                                                                                                                                                                                                                                                                                                                                                                                                                                                                                                                                                                                                                                                                                                                 | 1                                                | 6             |                                                                                                                                                                                                                                                                                                                                                                                                                                                                                                                                                                                                                                                                                                                                                                                                                                                                                                                                                                                                                                                                                                                                                                                                                                                                                                                                                                                                                                                                                                                                                                                                                                                                                                                                                                                                                                                                                                                                                                                                                                                                                                                                | 23                                       | ;            | 21                | 9                                                | 65' 6"            | 3B4                                              |                      |
| 5 5:3" R7 Parapet                                          | + $+$ $+$ $+$ $+$ $+$ $+$ $+$ $+$ $+$                                                                                                                                                                                                                                                                                                                                                                                                                                                                                                                                                                                                                                                                                                                                                                                                                                                                                                                                                                                                                                                                                                                                                                                                                                                                                                                                                                                                                                                                                                                                                                                                                                                                                                                                                                                                                                                                                                                                                                                                                                                                                          |                                                                                                                                                                                                                                                                                                                                                                                                                                                                                                                                                                                                                                                                                                                                                                                                                                                                                                                                                                                                                                                                                                                                                                                                                                                                                                                                                                                                                                                                                                                                                                                                                                                                                                                                                                                                                                                                                                                                                                                                                                                                                                                                | 78:-                                             | 5             |                                                                                                                                                                                                                                                                                                                                                                                                                                                                                                                                                                                                                                                                                                                                                                                                                                                                                                                                                                                                                                                                                                                                                                                                                                                                                                                                                                                                                                                                                                                                                                                                                                                                                                                                                                                                                                                                                                                                                                                                                                                                                                                                | 29                                       | //           | 20                | 10                                               | 59:3"             | 385                                              | "                    |
| 5 13:3" P8 "                                               |                                                                                                                                                                                                                                                                                                                                                                                                                                                                                                                                                                                                                                                                                                                                                                                                                                                                                                                                                                                                                                                                                                                                                                                                                                                                                                                                                                                                                                                                                                                                                                                                                                                                                                                                                                                                                                                                                                                                                                                                                                                                                                                                |                                                                                                                                                                                                                                                                                                                                                                                                                                                                                                                                                                                                                                                                                                                                                                                                                                                                                                                                                                                                                                                                                                                                                                                                                                                                                                                                                                                                                                                                                                                                                                                                                                                                                                                                                                                                                                                                                                                                                                                                                                                                                                                                | 387                                              | 6             |                                                                                                                                                                                                                                                                                                                                                                                                                                                                                                                                                                                                                                                                                                                                                                                                                                                                                                                                                                                                                                                                                                                                                                                                                                                                                                                                                                                                                                                                                                                                                                                                                                                                                                                                                                                                                                                                                                                                                                                                                                                                                                                                | <u>67</u>                                | Girder       | 18                | 10                                               | 44'9"             | 586                                              |                      |
| 5 10:3" R15 "                                              | MARK A B C INTT                                                                                                                                                                                                                                                                                                                                                                                                                                                                                                                                                                                                                                                                                                                                                                                                                                                                                                                                                                                                                                                                                                                                                                                                                                                                                                                                                                                                                                                                                                                                                                                                                                                                                                                                                                                                                                                                                                                                                                                                                                                                                                                |                                                                                                                                                                                                                                                                                                                                                                                                                                                                                                                                                                                                                                                                                                                                                                                                                                                                                                                                                                                                                                                                                                                                                                                                                                                                                                                                                                                                                                                                                                                                                                                                                                                                                                                                                                                                                                                                                                                                                                                                                                                                                                                                | 1181                                             | 6             |                                                                                                                                                                                                                                                                                                                                                                                                                                                                                                                                                                                                                                                                                                                                                                                                                                                                                                                                                                                                                                                                                                                                                                                                                                                                                                                                                                                                                                                                                                                                                                                                                                                                                                                                                                                                                                                                                                                                                                                                                                                                                                                                | <u>02</u>                                | <i>"</i>     | 21                | 73                                               | 68:0              | 387                                              | "                    |
|                                                            | R2 2-1" 72" 82"                                                                                                                                                                                                                                                                                                                                                                                                                                                                                                                                                                                                                                                                                                                                                                                                                                                                                                                                                                                                                                                                                                                                                                                                                                                                                                                                                                                                                                                                                                                                                                                                                                                                                                                                                                                                                                                                                                                                                                                                                                                                                                                | 9                                                                                                                                                                                                                                                                                                                                                                                                                                                                                                                                                                                                                                                                                                                                                                                                                                                                                                                                                                                                                                                                                                                                                                                                                                                                                                                                                                                                                                                                                                                                                                                                                                                                                                                                                                                                                                                                                                                                                                                                                                                                                                                              | //97                                             | 6             | 8:6"                                                                                                                                                                                                                                                                                                                                                                                                                                                                                                                                                                                                                                                                                                                                                                                                                                                                                                                                                                                                                                                                                                                                                                                                                                                                                                                                                                                                                                                                                                                                                                                                                                                                                                                                                                                                                                                                                                                                                                                                                                                                                                                           | G3                                       | "            | 20                | 10                                               | 60:0"             | 588                                              | ,,                   |
| 6 18:6" TII Wing                                           | R3 2:53 73" 83"                                                                                                                                                                                                                                                                                                                                                                                                                                                                                                                                                                                                                                                                                                                                                                                                                                                                                                                                                                                                                                                                                                                                                                                                                                                                                                                                                                                                                                                                                                                                                                                                                                                                                                                                                                                                                                                                                                                                                                                                                                                                                                                | `LJ                                                                                                                                                                                                                                                                                                                                                                                                                                                                                                                                                                                                                                                                                                                                                                                                                                                                                                                                                                                                                                                                                                                                                                                                                                                                                                                                                                                                                                                                                                                                                                                                                                                                                                                                                                                                                                                                                                                                                                                                                                                                                                                            | 403                                              | 6             | 8:6"                                                                                                                                                                                                                                                                                                                                                                                                                                                                                                                                                                                                                                                                                                                                                                                                                                                                                                                                                                                                                                                                                                                                                                                                                                                                                                                                                                                                                                                                                                                                                                                                                                                                                                                                                                                                                                                                                                                                                                                                                                                                                                                           | GA                                       | ,,           | 18                | 10                                               | 44:3"             | 559                                              | "                    |
| 1772                                                       | K4 1 1 /2   W 2                                                                                                                                                                                                                                                                                                                                                                                                                                                                                                                                                                                                                                                                                                                                                                                                                                                                                                                                                                                                                                                                                                                                                                                                                                                                                                                                                                                                                                                                                                                                                                                                                                                                                                                                                                                                                                                                                                                                                                                                                                                                                                                | C.                                                                                                                                                                                                                                                                                                                                                                                                                                                                                                                                                                                                                                                                                                                                                                                                                                                                                                                                                                                                                                                                                                                                                                                                                                                                                                                                                                                                                                                                                                                                                                                                                                                                                                                                                                                                                                                                                                                                                                                                                                                                                                                             | 12                                               | Ö,            | and the second s | re-re-re-re-re-re-re-re-re-re-re-re-re-r |              | - Visitantijanaja |                                                  | 3/15              | 28/0                                             | ,,                   |
|                                                            | R5 2:10" 72" 82"                                                                                                                                                                                                                                                                                                                                                                                                                                                                                                                                                                                                                                                                                                                                                                                                                                                                                                                                                                                                                                                                                                                                                                                                                                                                                                                                                                                                                                                                                                                                                                                                                                                                                                                                                                                                                                                                                                                                                                                                                                                                                                               | 4:5" C9                                                                                                                                                                                                                                                                                                                                                                                                                                                                                                                                                                                                                                                                                                                                                                                                                                                                                                                                                                                                                                                                                                                                                                                                                                                                                                                                                                                                                                                                                                                                                                                                                                                                                                                                                                                                                                                                                                                                                                                                                                                                                                                        | 6                                                | 8             | 42:3"                                                                                                                                                                                                                                                                                                                                                                                                                                                                                                                                                                                                                                                                                                                                                                                                                                                                                                                                                                                                                                                                                                                                                                                                                                                                                                                                                                                                                                                                                                                                                                                                                                                                                                                                                                                                                                                                                                                                                                                                                                                                                                                          | G12                                      | 7,           | 20                | 8                                                | 5/:0"             | SBII                                             | 17                   |
| 6 11-6" UII Beam                                           | RG 2:102 72" 72"                                                                                                                                                                                                                                                                                                                                                                                                                                                                                                                                                                                                                                                                                                                                                                                                                                                                                                                                                                                                                                                                                                                                                                                                                                                                                                                                                                                                                                                                                                                                                                                                                                                                                                                                                                                                                                                                                                                                                                                                                                                                                                               |                                                                                                                                                                                                                                                                                                                                                                                                                                                                                                                                                                                                                                                                                                                                                                                                                                                                                                                                                                                                                                                                                                                                                                                                                                                                                                                                                                                                                                                                                                                                                                                                                                                                                                                                                                                                                                                                                                                                                                                                                                                                                                                                |                                                  |               |                                                                                                                                                                                                                                                                                                                                                                                                                                                                                                                                                                                                                                                                                                                                                                                                                                                                                                                                                                                                                                                                                                                                                                                                                                                                                                                                                                                                                                                                                                                                                                                                                                                                                                                                                                                                                                                                                                                                                                                                                                                                                                                                | 7                                        |              | 18                | 10                                               | 43:3"             | 38/2                                             | ,, ,,                |
| + + + + + + + + + + + + + + + + + + + +                    | R7 2:0" 7½" 7½"                                                                                                                                                                                                                                                                                                                                                                                                                                                                                                                                                                                                                                                                                                                                                                                                                                                                                                                                                                                                                                                                                                                                                                                                                                                                                                                                                                                                                                                                                                                                                                                                                                                                                                                                                                                                                                                                                                                                                                                                                                                                                                                |                                                                                                                                                                                                                                                                                                                                                                                                                                                                                                                                                                                                                                                                                                                                                                                                                                                                                                                                                                                                                                                                                                                                                                                                                                                                                                                                                                                                                                                                                                                                                                                                                                                                                                                                                                                                                                                                                                                                                                                                                                                                                                                                | 40                                               | 4             | 27:6"                                                                                                                                                                                                                                                                                                                                                                                                                                                                                                                                                                                                                                                                                                                                                                                                                                                                                                                                                                                                                                                                                                                                                                                                                                                                                                                                                                                                                                                                                                                                                                                                                                                                                                                                                                                                                                                                                                                                                                                                                                                                                                                          | G14                                      | 17           | 21                | 8                                                |                   | <i>58/3</i>                                      | ,, ,                 |
| 4 8'9" VII Wing                                            | R2-R3-R4-R5-R6-R7                                                                                                                                                                                                                                                                                                                                                                                                                                                                                                                                                                                                                                                                                                                                                                                                                                                                                                                                                                                                                                                                                                                                                                                                                                                                                                                                                                                                                                                                                                                                                                                                                                                                                                                                                                                                                                                                                                                                                                                                                                                                                                              | U21                                                                                                                                                                                                                                                                                                                                                                                                                                                                                                                                                                                                                                                                                                                                                                                                                                                                                                                                                                                                                                                                                                                                                                                                                                                                                                                                                                                                                                                                                                                                                                                                                                                                                                                                                                                                                                                                                                                                                                                                                                                                                                                            | 16                                               | 4             | 31:6"                                                                                                                                                                                                                                                                                                                                                                                                                                                                                                                                                                                                                                                                                                                                                                                                                                                                                                                                                                                                                                                                                                                                                                                                                                                                                                                                                                                                                                                                                                                                                                                                                                                                                                                                                                                                                                                                                                                                                                                                                                                                                                                          | G15                                      | "            | 20                | 9                                                |                   | SB14                                             | " ,                  |
| 4 8:9" VIZ "                                               |                                                                                                                                                                                                                                                                                                                                                                                                                                                                                                                                                                                                                                                                                                                                                                                                                                                                                                                                                                                                                                                                                                                                                                                                                                                                                                                                                                                                                                                                                                                                                                                                                                                                                                                                                                                                                                                                                                                                                                                                                                                                                                                                | 13-6" 2.5" 711                                                                                                                                                                                                                                                                                                                                                                                                                                                                                                                                                                                                                                                                                                                                                                                                                                                                                                                                                                                                                                                                                                                                                                                                                                                                                                                                                                                                                                                                                                                                                                                                                                                                                                                                                                                                                                                                                                                                                                                                                                                                                                                 |                                                  |               |                                                                                                                                                                                                                                                                                                                                                                                                                                                                                                                                                                                                                                                                                                                                                                                                                                                                                                                                                                                                                                                                                                                                                                                                                                                                                                                                                                                                                                                                                                                                                                                                                                                                                                                                                                                                                                                                                                                                                                                                                                                                                                                                |                                          |              | 18                | 9                                                |                   | 55/5                                             | " "                  |
| 7-1-1-1-1-1-1-1-1-1-1-1-1-1-1-1-1-1-1-1                    |                                                                                                                                                                                                                                                                                                                                                                                                                                                                                                                                                                                                                                                                                                                                                                                                                                                                                                                                                                                                                                                                                                                                                                                                                                                                                                                                                                                                                                                                                                                                                                                                                                                                                                                                                                                                                                                                                                                                                                                                                                                                                                                                | 10:7" 2:1" 112                                                                                                                                                                                                                                                                                                                                                                                                                                                                                                                                                                                                                                                                                                                                                                                                                                                                                                                                                                                                                                                                                                                                                                                                                                                                                                                                                                                                                                                                                                                                                                                                                                                                                                                                                                                                                                                                                                                                                                                                                                                                                                                 |                                                  | 8             |                                                                                                                                                                                                                                                                                                                                                                                                                                                                                                                                                                                                                                                                                                                                                                                                                                                                                                                                                                                                                                                                                                                                                                                                                                                                                                                                                                                                                                                                                                                                                                                                                                                                                                                                                                                                                                                                                                                                                                                                                                                                                                                                | C21                                      | "            | 21                | 8                                                |                   | SBIG                                             | " '                  |
| erstructure Inl. Bis 2, 3,46 5 1 145 346 5                 | 2º 9" UII 6:2½" 6:2½"                                                                                                                                                                                                                                                                                                                                                                                                                                                                                                                                                                                                                                                                                                                                                                                                                                                                                                                                                                                                                                                                                                                                                                                                                                                                                                                                                                                                                                                                                                                                                                                                                                                                                                                                                                                                                                                                                                                                                                                                                                                                                                          | 5:5 2:2 76                                                                                                                                                                                                                                                                                                                                                                                                                                                                                                                                                                                                                                                                                                                                                                                                                                                                                                                                                                                                                                                                                                                                                                                                                                                                                                                                                                                                                                                                                                                                                                                                                                                                                                                                                                                                                                                                                                                                                                                                                                                                                                                     |                                                  | 8             | 42' 9"                                                                                                                                                                                                                                                                                                                                                                                                                                                                                                                                                                                                                                                                                                                                                                                                                                                                                                                                                                                                                                                                                                                                                                                                                                                                                                                                                                                                                                                                                                                                                                                                                                                                                                                                                                                                                                                                                                                                                                                                                                                                                                                         |                                          |              | 21                | 2                                                | 30'.3"            |                                                  | · · ·                |
| 3 145 34'-G" H21 Beom 145 20'-0" H22 "                     | 14:10" F21                                                                                                                                                                                                                                                                                                                                                                                                                                                                                                                                                                                                                                                                                                                                                                                                                                                                                                                                                                                                                                                                                                                                                                                                                                                                                                                                                                                                                                                                                                                                                                                                                                                                                                                                                                                                                                                                                                                                                                                                                                                                                                                     | 139 ; FET - A                                                                                                                                                                                                                                                                                                                                                                                                                                                                                                                                                                                                                                                                                                                                                                                                                                                                                                                                                                                                                                                                                                                                                                                                                                                                                                                                                                                                                                                                                                                                                                                                                                                                                                                                                                                                                                                                                                                                                                                                                                                                                                                  | 40                                               | 4             | 27:9"                                                                                                                                                                                                                                                                                                                                                                                                                                                                                                                                                                                                                                                                                                                                                                                                                                                                                                                                                                                                                                                                                                                                                                                                                                                                                                                                                                                                                                                                                                                                                                                                                                                                                                                                                                                                                                                                                                                                                                                                                                                                                                                          |                                          |              | 21                | 8                                                |                   | SB18                                             |                      |
| 6 29.6" H23                                                |                                                                                                                                                                                                                                                                                                                                                                                                                                                                                                                                                                                                                                                                                                                                                                                                                                                                                                                                                                                                                                                                                                                                                                                                                                                                                                                                                                                                                                                                                                                                                                                                                                                                                                                                                                                                                                                                                                                                                                                                                                                                                                                                | - 12 9 0 0 1 1 1 M                                                                                                                                                                                                                                                                                                                                                                                                                                                                                                                                                                                                                                                                                                                                                                                                                                                                                                                                                                                                                                                                                                                                                                                                                                                                                                                                                                                                                                                                                                                                                                                                                                                                                                                                                                                                                                                                                                                                                                                                                                                                                                             | 16                                               | 4             | 3/-9"                                                                                                                                                                                                                                                                                                                                                                                                                                                                                                                                                                                                                                                                                                                                                                                                                                                                                                                                                                                                                                                                                                                                                                                                                                                                                                                                                                                                                                                                                                                                                                                                                                                                                                                                                                                                                                                                                                                                                                                                                                                                                                                          |                                          |              | 21:               | 8                                                |                   | SB/9                                             | "                    |
| 3 7 29-6" [424 "                                           | Sign / 1/3                                                                                                                                                                                                                                                                                                                                                                                                                                                                                                                                                                                                                                                                                                                                                                                                                                                                                                                                                                                                                                                                                                                                                                                                                                                                                                                                                                                                                                                                                                                                                                                                                                                                                                                                                                                                                                                                                                                                                                                                                                                                                                                     | 0/0/0/0                                                                                                                                                                                                                                                                                                                                                                                                                                                                                                                                                                                                                                                                                                                                                                                                                                                                                                                                                                                                                                                                                                                                                                                                                                                                                                                                                                                                                                                                                                                                                                                                                                                                                                                                                                                                                                                                                                                                                                                                                                                                                                                        | 12                                               | 8             | 47:3"                                                                                                                                                                                                                                                                                                                                                                                                                                                                                                                                                                                                                                                                                                                                                                                                                                                                                                                                                                                                                                                                                                                                                                                                                                                                                                                                                                                                                                                                                                                                                                                                                                                                                                                                                                                                                                                                                                                                                                                                                                                                                                                          |                                          |              | <i>3</i> 63       |                                                  | <u>-29:3"</u>     | SB20                                             |                      |
| + + + + + + + + + + + + + + + + + +                        | W5                                                                                                                                                                                                                                                                                                                                                                                                                                                                                                                                                                                                                                                                                                                                                                                                                                                                                                                                                                                                                                                                                                                                                                                                                                                                                                                                                                                                                                                                                                                                                                                                                                                                                                                                                                                                                                                                                                                                                                                                                                                                                                                             | たたけ大火火ン                                                                                                                                                                                                                                                                                                                                                                                                                                                                                                                                                                                                                                                                                                                                                                                                                                                                                                                                                                                                                                                                                                                                                                                                                                                                                                                                                                                                                                                                                                                                                                                                                                                                                                                                                                                                                                                                                                                                                                                                                                                                                                                        |                                                  | 3             |                                                                                                                                                                                                                                                                                                                                                                                                                                                                                                                                                                                                                                                                                                                                                                                                                                                                                                                                                                                                                                                                                                                                                                                                                                                                                                                                                                                                                                                                                                                                                                                                                                                                                                                                                                                                                                                                                                                                                                                                                                                                                                                                | G33                                      | ,,           | 40                | 6                                                | 5 <sup>:</sup> 9" | 3821                                             | 11 /1                |
| 8 4 12'9" P21 Column                                       | W5                                                                                                                                                                                                                                                                                                                                                                                                                                                                                                                                                                                                                                                                                                                                                                                                                                                                                                                                                                                                                                                                                                                                                                                                                                                                                                                                                                                                                                                                                                                                                                                                                                                                                                                                                                                                                                                                                                                                                                                                                                                                                                                             | 222                                                                                                                                                                                                                                                                                                                                                                                                                                                                                                                                                                                                                                                                                                                                                                                                                                                                                                                                                                                                                                                                                                                                                                                                                                                                                                                                                                                                                                                                                                                                                                                                                                                                                                                                                                                                                                                                                                                                                                                                                                                                                                                            |                                                  | 4             | 28:3" (<br>32:3" (                                                                                                                                                                                                                                                                                                                                                                                                                                                                                                                                                                                                                                                                                                                                                                                                                                                                                                                                                                                                                                                                                                                                                                                                                                                                                                                                                                                                                                                                                                                                                                                                                                                                                                                                                                                                                                                                                                                                                                                                                                                                                                             | G34                                      |              |                   | <del> </del>                                     |                   | <del> </del>                                     |                      |
| 2 290011                                                   | 7747                                                                                                                                                                                                                                                                                                                                                                                                                                                                                                                                                                                                                                                                                                                                                                                                                                                                                                                                                                                                                                                                                                                                                                                                                                                                                                                                                                                                                                                                                                                                                                                                                                                                                                                                                                                                                                                                                                                                                                                                                                                                                                                           | WATER TO THE PARTY OF THE PARTY | 16                                               | 8             | 47:9"                                                                                                                                                                                                                                                                                                                                                                                                                                                                                                                                                                                                                                                                                                                                                                                                                                                                                                                                                                                                                                                                                                                                                                                                                                                                                                                                                                                                                                                                                                                                                                                                                                                                                                                                                                                                                                                                                                                                                                                                                                                                                                                          |                                          |              | 121               | 1                                                | 5'C"              | W/                                               | Dinah                |
| 2 6 18 9" UZI Beam                                         | UII-F21                                                                                                                                                                                                                                                                                                                                                                                                                                                                                                                                                                                                                                                                                                                                                                                                                                                                                                                                                                                                                                                                                                                                                                                                                                                                                                                                                                                                                                                                                                                                                                                                                                                                                                                                                                                                                                                                                                                                                                                                                                                                                                                        | T11-T12-TG1                                                                                                                                                                                                                                                                                                                                                                                                                                                                                                                                                                                                                                                                                                                                                                                                                                                                                                                                                                                                                                                                                                                                                                                                                                                                                                                                                                                                                                                                                                                                                                                                                                                                                                                                                                                                                                                                                                                                                                                                                                                                                                                    | <del></del>                                      | 8             | 43:9"                                                                                                                                                                                                                                                                                                                                                                                                                                                                                                                                                                                                                                                                                                                                                                                                                                                                                                                                                                                                                                                                                                                                                                                                                                                                                                                                                                                                                                                                                                                                                                                                                                                                                                                                                                                                                                                                                                                                                                                                                                                                                                                          |                                          | · · ·        | 126               |                                                  |                   |                                                  | Diogh<br>"           |
|                                                            |                                                                                                                                                                                                                                                                                                                                                                                                                                                                                                                                                                                                                                                                                                                                                                                                                                                                                                                                                                                                                                                                                                                                                                                                                                                                                                                                                                                                                                                                                                                                                                                                                                                                                                                                                                                                                                                                                                                                                                                                                                                                                                                                |                                                                                                                                                                                                                                                                                                                                                                                                                                                                                                                                                                                                                                                                                                                                                                                                                                                                                                                                                                                                                                                                                                                                                                                                                                                                                                                                                                                                                                                                                                                                                                                                                                                                                                                                                                                                                                                                                                                                                                                                                                                                                                                                | 6                                                | <u>ر</u>      | 42.8                                                                                                                                                                                                                                                                                                                                                                                                                                                                                                                                                                                                                                                                                                                                                                                                                                                                                                                                                                                                                                                                                                                                                                                                                                                                                                                                                                                                                                                                                                                                                                                                                                                                                                                                                                                                                                                                                                                                                                                                                                                                                                                           | 542                                      |              | 12G<br>12G        |                                                  | 4.6"              | W2<br>W3                                         |                      |
| 11 35'6" Y21 Column                                        | $\frac{132''}{82''}$ $82''$ $7-3'$                                                                                                                                                                                                                                                                                                                                                                                                                                                                                                                                                                                                                                                                                                                                                                                                                                                                                                                                                                                                                                                                                                                                                                                                                                                                                                                                                                                                                                                                                                                                                                                                                                                                                                                                                                                                                                                                                                                                                                                                                                                                                             | . MA                                                                                                                                                                                                                                                                                                                                                                                                                                                                                                                                                                                                                                                                                                                                                                                                                                                                                                                                                                                                                                                                                                                                                                                                                                                                                                                                                                                                                                                                                                                                                                                                                                                                                                                                                                                                                                                                                                                                                                                                                                                                                                                           | 40                                               | 4             | 28:6"                                                                                                                                                                                                                                                                                                                                                                                                                                                                                                                                                                                                                                                                                                                                                                                                                                                                                                                                                                                                                                                                                                                                                                                                                                                                                                                                                                                                                                                                                                                                                                                                                                                                                                                                                                                                                                                                                                                                                                                                                                                                                                                          | .44                                      |              | 126               | 6                                                |                   | WA                                               |                      |
| o 9 28'C' V31                                              |                                                                                                                                                                                                                                                                                                                                                                                                                                                                                                                                                                                                                                                                                                                                                                                                                                                                                                                                                                                                                                                                                                                                                                                                                                                                                                                                                                                                                                                                                                                                                                                                                                                                                                                                                                                                                                                                                                                                                                                                                                                                                                                                | The state of the s |                                                  | 4             | 32:9",                                                                                                                                                                                                                                                                                                                                                                                                                                                                                                                                                                                                                                                                                                                                                                                                                                                                                                                                                                                                                                                                                                                                                                                                                                                                                                                                                                                                                                                                                                                                                                                                                                                                                                                                                                                                                                                                                                                                                                                                                                                                                                                         |                                          | <del></del>  | 84                | 6                                                |                   | W5                                               | "                    |
| a 9 27:0" V41 "                                            |                                                                                                                                                                                                                                                                                                                                                                                                                                                                                                                                                                                                                                                                                                                                                                                                                                                                                                                                                                                                                                                                                                                                                                                                                                                                                                                                                                                                                                                                                                                                                                                                                                                                                                                                                                                                                                                                                                                                                                                                                                                                                                                                |                                                                                                                                                                                                                                                                                                                                                                                                                                                                                                                                                                                                                                                                                                                                                                                                                                                                                                                                                                                                                                                                                                                                                                                                                                                                                                                                                                                                                                                                                                                                                                                                                                                                                                                                                                                                                                                                                                                                                                                                                                                                                                                                | 1.50                                             | <del>-</del>  | Ja- J . K                                                                                                                                                                                                                                                                                                                                                                                                                                                                                                                                                                                                                                                                                                                                                                                                                                                                                                                                                                                                                                                                                                                                                                                                                                                                                                                                                                                                                                                                                                                                                                                                                                                                                                                                                                                                                                                                                                                                                                                                                                                                                                                      | 272                                      |              | 42                |                                                  | 8:3"              | NG                                               | " "                  |
| ? 9 35'3" 1/5/ "                                           | W O KW WIG                                                                                                                                                                                                                                                                                                                                                                                                                                                                                                                                                                                                                                                                                                                                                                                                                                                                                                                                                                                                                                                                                                                                                                                                                                                                                                                                                                                                                                                                                                                                                                                                                                                                                                                                                                                                                                                                                                                                                                                                                                                                                                                     | 1 6 1 1 1 1 1 1 1 1 1 1 1 1 1 1 1 1 1 1                                                                                                                                                                                                                                                                                                                                                                                                                                                                                                                                                                                                                                                                                                                                                                                                                                                                                                                                                                                                                                                                                                                                                                                                                                                                                                                                                                                                                                                                                                                                                                                                                                                                                                                                                                                                                                                                                                                                                                                                                                                                                        | <del>                                     </del> |               |                                                                                                                                                                                                                                                                                                                                                                                                                                                                                                                                                                                                                                                                                                                                                                                                                                                                                                                                                                                                                                                                                                                                                                                                                                                                                                                                                                                                                                                                                                                                                                                                                                                                                                                                                                                                                                                                                                                                                                                                                                                                                                                                |                                          |              | 46                | -                                                | <u>ر- ر</u>       | 110                                              |                      |
|                                                            | 17/9                                                                                                                                                                                                                                                                                                                                                                                                                                                                                                                                                                                                                                                                                                                                                                                                                                                                                                                                                                                                                                                                                                                                                                                                                                                                                                                                                                                                                                                                                                                                                                                                                                                                                                                                                                                                                                                                                                                                                                                                                                                                                                                           | W46:48" NO                                                                                                                                                                                                                                                                                                                                                                                                                                                                                                                                                                                                                                                                                                                                                                                                                                                                                                                                                                                                                                                                                                                                                                                                                                                                                                                                                                                                                                                                                                                                                                                                                                                                                                                                                                                                                                                                                                                                                                                                                                                                                                                     | <b></b>                                          |               |                                                                                                                                                                                                                                                                                                                                                                                                                                                                                                                                                                                                                                                                                                                                                                                                                                                                                                                                                                                                                                                                                                                                                                                                                                                                                                                                                                                                                                                                                                                                                                                                                                                                                                                                                                                                                                                                                                                                                                                                                                                                                                                                | <b></b>                                  |              |                   | <del> </del>                                     |                   | <del>                                     </del> |                      |
| <u> </u>                                                   | C14                                                                                                                                                                                                                                                                                                                                                                                                                                                                                                                                                                                                                                                                                                                                                                                                                                                                                                                                                                                                                                                                                                                                                                                                                                                                                                                                                                                                                                                                                                                                                                                                                                                                                                                                                                                                                                                                                                                                                                                                                                                                                                                            | WG. 6'6"                                                                                                                                                                                                                                                                                                                                                                                                                                                                                                                                                                                                                                                                                                                                                                                                                                                                                                                                                                                                                                                                                                                                                                                                                                                                                                                                                                                                                                                                                                                                                                                                                                                                                                                                                                                                                                                                                                                                                                                                                                                                                                                       | $\vdash$                                         | +             |                                                                                                                                                                                                                                                                                                                                                                                                                                                                                                                                                                                                                                                                                                                                                                                                                                                                                                                                                                                                                                                                                                                                                                                                                                                                                                                                                                                                                                                                                                                                                                                                                                                                                                                                                                                                                                                                                                                                                                                                                                                                                                                                |                                          |              |                   | +                                                |                   |                                                  |                      |
|                                                            |                                                                                                                                                                                                                                                                                                                                                                                                                                                                                                                                                                                                                                                                                                                                                                                                                                                                                                                                                                                                                                                                                                                                                                                                                                                                                                                                                                                                                                                                                                                                                                                                                                                                                                                                                                                                                                                                                                                                                                                                                                                                                                                                |                                                                                                                                                                                                                                                                                                                                                                                                                                                                                                                                                                                                                                                                                                                                                                                                                                                                                                                                                                                                                                                                                                                                                                                                                                                                                                                                                                                                                                                                                                                                                                                                                                                                                                                                                                                                                                                                                                                                                                                                                                                                                                                                |                                                  |               |                                                                                                                                                                                                                                                                                                                                                                                                                                                                                                                                                                                                                                                                                                                                                                                                                                                                                                                                                                                                                                                                                                                                                                                                                                                                                                                                                                                                                                                                                                                                                                                                                                                                                                                                                                                                                                                                                                                                                                                                                                                                                                                                |                                          |              |                   |                                                  |                   |                                                  |                      |