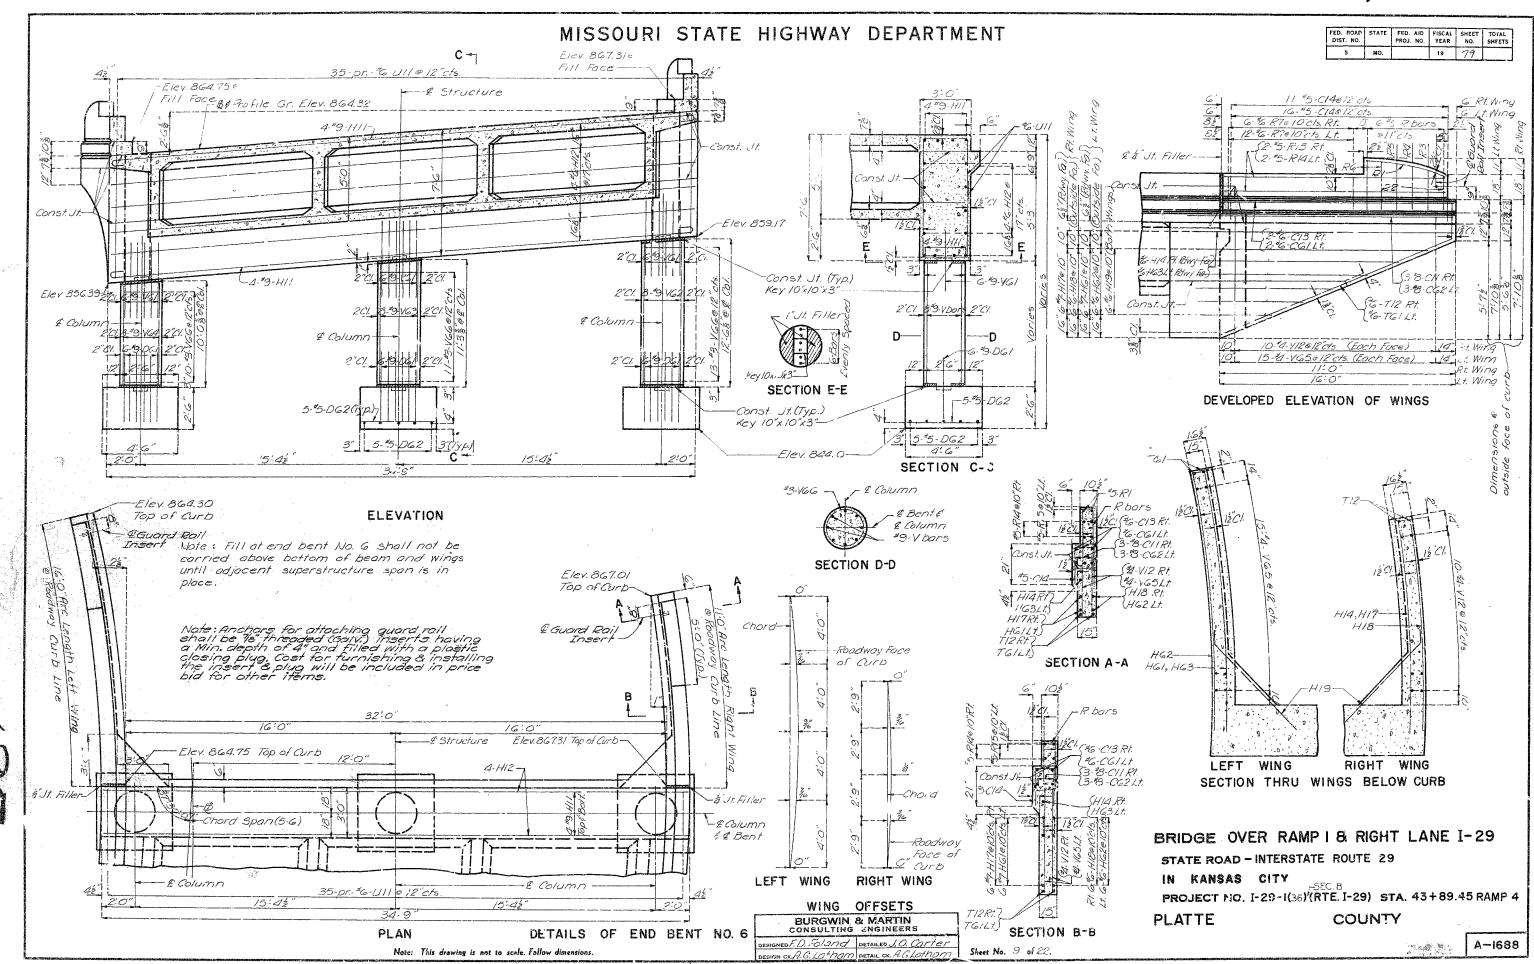

|                                                            |                                                                                                                                                                                                                                                                                                                                                                                                                                                                                                                                                                                                                                                                                                                                                                                                                                                                                                                                                                                                                                                                                                                                                                                                                                                                                                                                                                                                                                                                                                                                                                                                                                                                                                                                                                                                                                                                                                                                                                                                                                                                                                                                | REINFORCING STEEL                                                                                                                                                                                                                                                                                                                                                                                                                                                                                                                                                                                                                                                                                                                                                                                                                                                                                                                                                                                                                                                                                                                                                                                                                                                                                                                                                                                                                                                                                                                                                                                                                                                                                                                                                                                                                                                                                                                                                                                                                                                                                                              |                                                  | <del></del> _ | T                                                                                                                                                                                                                                                                                                                                                                                                                                                                                                                                                                                                                                                                                                                                                                                                                                                                                                                                                                                                                                                                                                                                                                                                                                                                                                                                                                                                                                                                                                                                                                                                                                                                                                                                                                                                                                                                                                                                                                                                                                                                                                                              |                                          |              | -                 |                                                  |                   |                                                  |                      |
|------------------------------------------------------------|--------------------------------------------------------------------------------------------------------------------------------------------------------------------------------------------------------------------------------------------------------------------------------------------------------------------------------------------------------------------------------------------------------------------------------------------------------------------------------------------------------------------------------------------------------------------------------------------------------------------------------------------------------------------------------------------------------------------------------------------------------------------------------------------------------------------------------------------------------------------------------------------------------------------------------------------------------------------------------------------------------------------------------------------------------------------------------------------------------------------------------------------------------------------------------------------------------------------------------------------------------------------------------------------------------------------------------------------------------------------------------------------------------------------------------------------------------------------------------------------------------------------------------------------------------------------------------------------------------------------------------------------------------------------------------------------------------------------------------------------------------------------------------------------------------------------------------------------------------------------------------------------------------------------------------------------------------------------------------------------------------------------------------------------------------------------------------------------------------------------------------|--------------------------------------------------------------------------------------------------------------------------------------------------------------------------------------------------------------------------------------------------------------------------------------------------------------------------------------------------------------------------------------------------------------------------------------------------------------------------------------------------------------------------------------------------------------------------------------------------------------------------------------------------------------------------------------------------------------------------------------------------------------------------------------------------------------------------------------------------------------------------------------------------------------------------------------------------------------------------------------------------------------------------------------------------------------------------------------------------------------------------------------------------------------------------------------------------------------------------------------------------------------------------------------------------------------------------------------------------------------------------------------------------------------------------------------------------------------------------------------------------------------------------------------------------------------------------------------------------------------------------------------------------------------------------------------------------------------------------------------------------------------------------------------------------------------------------------------------------------------------------------------------------------------------------------------------------------------------------------------------------------------------------------------------------------------------------------------------------------------------------------|--------------------------------------------------|---------------|--------------------------------------------------------------------------------------------------------------------------------------------------------------------------------------------------------------------------------------------------------------------------------------------------------------------------------------------------------------------------------------------------------------------------------------------------------------------------------------------------------------------------------------------------------------------------------------------------------------------------------------------------------------------------------------------------------------------------------------------------------------------------------------------------------------------------------------------------------------------------------------------------------------------------------------------------------------------------------------------------------------------------------------------------------------------------------------------------------------------------------------------------------------------------------------------------------------------------------------------------------------------------------------------------------------------------------------------------------------------------------------------------------------------------------------------------------------------------------------------------------------------------------------------------------------------------------------------------------------------------------------------------------------------------------------------------------------------------------------------------------------------------------------------------------------------------------------------------------------------------------------------------------------------------------------------------------------------------------------------------------------------------------------------------------------------------------------------------------------------------------|------------------------------------------|--------------|-------------------|--------------------------------------------------|-------------------|--------------------------------------------------|----------------------|
| NO. SIZE LENGTH MARK LOCATION                              | BENDING SKETCHES                                                                                                                                                                                                                                                                                                                                                                                                                                                                                                                                                                                                                                                                                                                                                                                                                                                                                                                                                                                                                                                                                                                                                                                                                                                                                                                                                                                                                                                                                                                                                                                                                                                                                                                                                                                                                                                                                                                                                                                                                                                                                                               | & CUTTING DIAGRAMS                                                                                                                                                                                                                                                                                                                                                                                                                                                                                                                                                                                                                                                                                                                                                                                                                                                                                                                                                                                                                                                                                                                                                                                                                                                                                                                                                                                                                                                                                                                                                                                                                                                                                                                                                                                                                                                                                                                                                                                                                                                                                                             | NO.                                              | _             | · .                                                                                                                                                                                                                                                                                                                                                                                                                                                                                                                                                                                                                                                                                                                                                                                                                                                                                                                                                                                                                                                                                                                                                                                                                                                                                                                                                                                                                                                                                                                                                                                                                                                                                                                                                                                                                                                                                                                                                                                                                                                                                                                            |                                          | LOCATION     | NO,               | SIZE                                             | LENGTH            | MARK                                             | LOCATIO              |
| Substructure Int. Bts. 2.3,48.5                            |                                                                                                                                                                                                                                                                                                                                                                                                                                                                                                                                                                                                                                                                                                                                                                                                                                                                                                                                                                                                                                                                                                                                                                                                                                                                                                                                                                                                                                                                                                                                                                                                                                                                                                                                                                                                                                                                                                                                                                                                                                                                                                                                | 191 3:84                                                                                                                                                                                                                                                                                                                                                                                                                                                                                                                                                                                                                                                                                                                                                                                                                                                                                                                                                                                                                                                                                                                                                                                                                                                                                                                                                                                                                                                                                                                                                                                                                                                                                                                                                                                                                                                                                                                                                                                                                                                                                                                       | Supe                                             |               | ucture                                                                                                                                                                                                                                                                                                                                                                                                                                                                                                                                                                                                                                                                                                                                                                                                                                                                                                                                                                                                                                                                                                                                                                                                                                                                                                                                                                                                                                                                                                                                                                                                                                                                                                                                                                                                                                                                                                                                                                                                                                                                                                                         |                                          | Bent "G      |                   |                                                  | tructui           |                                                  | Corit)               |
| 2 11 24'-3" F21 Facting                                    | 14.75 14.75 14.75                                                                                                                                                                                                                                                                                                                                                                                                                                                                                                                                                                                                                                                                                                                                                                                                                                                                                                                                                                                                                                                                                                                                                                                                                                                                                                                                                                                                                                                                                                                                                                                                                                                                                                                                                                                                                                                                                                                                                                                                                                                                                                              | 19\$" 3' 12' 19\$" 3'8\$" 11' 9\$1                                                                                                                                                                                                                                                                                                                                                                                                                                                                                                                                                                                                                                                                                                                                                                                                                                                                                                                                                                                                                                                                                                                                                                                                                                                                                                                                                                                                                                                                                                                                                                                                                                                                                                                                                                                                                                                                                                                                                                                                                                                                                             | 1 2                                              | 3             | 12:01                                                                                                                                                                                                                                                                                                                                                                                                                                                                                                                                                                                                                                                                                                                                                                                                                                                                                                                                                                                                                                                                                                                                                                                                                                                                                                                                                                                                                                                                                                                                                                                                                                                                                                                                                                                                                                                                                                                                                                                                                                                                                                                          | 611                                      | Wing         | 964               | 7 5                                              | 5: "              | R7                                               | POTOF                |
| G 11 15'G" F22 "<br>2 145 15'-G" F23 "                     | 14-75                                                                                                                                                                                                                                                                                                                                                                                                                                                                                                                                                                                                                                                                                                                                                                                                                                                                                                                                                                                                                                                                                                                                                                                                                                                                                                                                                                                                                                                                                                                                                                                                                                                                                                                                                                                                                                                                                                                                                                                                                                                                                                                          | <u> </u>                                                                                                                                                                                                                                                                                                                                                                                                                                                                                                                                                                                                                                                                                                                                                                                                                                                                                                                                                                                                                                                                                                                                                                                                                                                                                                                                                                                                                                                                                                                                                                                                                                                                                                                                                                                                                                                                                                                                                                                                                                                                                                                       | 27                                               | 5             | 5:0"                                                                                                                                                                                                                                                                                                                                                                                                                                                                                                                                                                                                                                                                                                                                                                                                                                                                                                                                                                                                                                                                                                                                                                                                                                                                                                                                                                                                                                                                                                                                                                                                                                                                                                                                                                                                                                                                                                                                                                                                                                                                                                                           | C/3                                      |              | <del> </del>      |                                                  |                   | 100                                              |                      |
| * G 7:0" F24 "                                             |                                                                                                                                                                                                                                                                                                                                                                                                                                                                                                                                                                                                                                                                                                                                                                                                                                                                                                                                                                                                                                                                                                                                                                                                                                                                                                                                                                                                                                                                                                                                                                                                                                                                                                                                                                                                                                                                                                                                                                                                                                                                                                                                |                                                                                                                                                                                                                                                                                                                                                                                                                                                                                                                                                                                                                                                                                                                                                                                                                                                                                                                                                                                                                                                                                                                                                                                                                                                                                                                                                                                                                                                                                                                                                                                                                                                                                                                                                                                                                                                                                                                                                                                                                                                                                                                                | 2                                                | 9             | 15:9"                                                                                                                                                                                                                                                                                                                                                                                                                                                                                                                                                                                                                                                                                                                                                                                                                                                                                                                                                                                                                                                                                                                                                                                                                                                                                                                                                                                                                                                                                                                                                                                                                                                                                                                                                                                                                                                                                                                                                                                                                                                                                                                          | C14<br>C61                               | <u>"</u>     |                   | 12                                               | 206               | R9                                               |                      |
| 13 9 219" F25 "                                            |                                                                                                                                                                                                                                                                                                                                                                                                                                                                                                                                                                                                                                                                                                                                                                                                                                                                                                                                                                                                                                                                                                                                                                                                                                                                                                                                                                                                                                                                                                                                                                                                                                                                                                                                                                                                                                                                                                                                                                                                                                                                                                                                | Control of  | 3                                                | 8             | 18:5"                                                                                                                                                                                                                                                                                                                                                                                                                                                                                                                                                                                                                                                                                                                                                                                                                                                                                                                                                                                                                                                                                                                                                                                                                                                                                                                                                                                                                                                                                                                                                                                                                                                                                                                                                                                                                                                                                                                                                                                                                                                                                                                          | C62                                      | //           | 1                 | 1                                                | 23.9              | 211                                              |                      |
| 4 // 17-3" F3/ "                                           | 10:72 8:72"                                                                                                                                                                                                                                                                                                                                                                                                                                                                                                                                                                                                                                                                                                                                                                                                                                                                                                                                                                                                                                                                                                                                                                                                                                                                                                                                                                                                                                                                                                                                                                                                                                                                                                                                                                                                                                                                                                                                                                                                                                                                                                                    | 8:64 6:118                                                                                                                                                                                                                                                                                                                                                                                                                                                                                                                                                                                                                                                                                                                                                                                                                                                                                                                                                                                                                                                                                                                                                                                                                                                                                                                                                                                                                                                                                                                                                                                                                                                                                                                                                                                                                                                                                                                                                                                                                                                                                                                     | <u> </u>                                         | -             | 1-10-3                                                                                                                                                                                                                                                                                                                                                                                                                                                                                                                                                                                                                                                                                                                                                                                                                                                                                                                                                                                                                                                                                                                                                                                                                                                                                                                                                                                                                                                                                                                                                                                                                                                                                                                                                                                                                                                                                                                                                                                                                                                                                                                         | 1002                                     |              | 1-:-              | 15                                               | 2/:3"             | RIZ                                              |                      |
| 8 6 6-9 152                                                | /9!9" /9:3"                                                                                                                                                                                                                                                                                                                                                                                                                                                                                                                                                                                                                                                                                                                                                                                                                                                                                                                                                                                                                                                                                                                                                                                                                                                                                                                                                                                                                                                                                                                                                                                                                                                                                                                                                                                                                                                                                                                                                                                                                                                                                                                    | 16-0" 15-6"                                                                                                                                                                                                                                                                                                                                                                                                                                                                                                                                                                                                                                                                                                                                                                                                                                                                                                                                                                                                                                                                                                                                                                                                                                                                                                                                                                                                                                                                                                                                                                                                                                                                                                                                                                                                                                                                                                                                                                                                                                                                                                                    | 8                                                | 9             | 37:5"                                                                                                                                                                                                                                                                                                                                                                                                                                                                                                                                                                                                                                                                                                                                                                                                                                                                                                                                                                                                                                                                                                                                                                                                                                                                                                                                                                                                                                                                                                                                                                                                                                                                                                                                                                                                                                                                                                                                                                                                                                                                                                                          | HII                                      | Beam         | 8                 | +=                                               | 26.9              |                                                  | //                   |
| 3 // 20:3" F5/ "                                           | 3-H15 Cut 3 3-H16 Cut 3                                                                                                                                                                                                                                                                                                                                                                                                                                                                                                                                                                                                                                                                                                                                                                                                                                                                                                                                                                                                                                                                                                                                                                                                                                                                                                                                                                                                                                                                                                                                                                                                                                                                                                                                                                                                                                                                                                                                                                                                                                                                                                        | 3 417 cut 3 3 418 cut3                                                                                                                                                                                                                                                                                                                                                                                                                                                                                                                                                                                                                                                                                                                                                                                                                                                                                                                                                                                                                                                                                                                                                                                                                                                                                                                                                                                                                                                                                                                                                                                                                                                                                                                                                                                                                                                                                                                                                                                                                                                                                                         | 8                                                | 6             | 34'-6"                                                                                                                                                                                                                                                                                                                                                                                                                                                                                                                                                                                                                                                                                                                                                                                                                                                                                                                                                                                                                                                                                                                                                                                                                                                                                                                                                                                                                                                                                                                                                                                                                                                                                                                                                                                                                                                                                                                                                                                                                                                                                                                         | H12                                      | .,           | 1                 | <del>                                     </del> | 1200              | 1,7,5                                            |                      |
| 7 G 8:9" F52 "                                             |                                                                                                                                                                                                                                                                                                                                                                                                                                                                                                                                                                                                                                                                                                                                                                                                                                                                                                                                                                                                                                                                                                                                                                                                                                                                                                                                                                                                                                                                                                                                                                                                                                                                                                                                                                                                                                                                                                                                                                                                                                                                                                                                | -1" -1"                                                                                                                                                                                                                                                                                                                                                                                                                                                                                                                                                                                                                                                                                                                                                                                                                                                                                                                                                                                                                                                                                                                                                                                                                                                                                                                                                                                                                                                                                                                                                                                                                                                                                                                                                                                                                                                                                                                                                                                                                                                                                                                        | /                                                | 6             | 12:6"                                                                                                                                                                                                                                                                                                                                                                                                                                                                                                                                                                                                                                                                                                                                                                                                                                                                                                                                                                                                                                                                                                                                                                                                                                                                                                                                                                                                                                                                                                                                                                                                                                                                                                                                                                                                                                                                                                                                                                                                                                                                                                                          | 1119                                     | Wing         | 1                 |                                                  | <del>†-</del>     | 1                                                |                      |
| 4 11 5'9 F26 "                                             | 20 5-Ca" 2 1 1-93"<br>16-715 16-81                                                                                                                                                                                                                                                                                                                                                                                                                                                                                                                                                                                                                                                                                                                                                                                                                                                                                                                                                                                                                                                                                                                                                                                                                                                                                                                                                                                                                                                                                                                                                                                                                                                                                                                                                                                                                                                                                                                                                                                                                                                                                             | 5" 222" 62" 235"                                                                                                                                                                                                                                                                                                                                                                                                                                                                                                                                                                                                                                                                                                                                                                                                                                                                                                                                                                                                                                                                                                                                                                                                                                                                                                                                                                                                                                                                                                                                                                                                                                                                                                                                                                                                                                                                                                                                                                                                                                                                                                               | 3                                                | 7             | 16:0"                                                                                                                                                                                                                                                                                                                                                                                                                                                                                                                                                                                                                                                                                                                                                                                                                                                                                                                                                                                                                                                                                                                                                                                                                                                                                                                                                                                                                                                                                                                                                                                                                                                                                                                                                                                                                                                                                                                                                                                                                                                                                                                          | H17                                      |              | 3                 | 5                                                | 29'3"             | R16                                              | ,                    |
| Substructure Enc Bent 6                                    | 16-15-4                                                                                                                                                                                                                                                                                                                                                                                                                                                                                                                                                                                                                                                                                                                                                                                                                                                                                                                                                                                                                                                                                                                                                                                                                                                                                                                                                                                                                                                                                                                                                                                                                                                                                                                                                                                                                                                                                                                                                                                                                                                                                                                        |                                                                                                                                                                                                                                                                                                                                                                                                                                                                                                                                                                                                                                                                                                                                                                                                                                                                                                                                                                                                                                                                                                                                                                                                                                                                                                                                                                                                                                                                                                                                                                                                                                                                                                                                                                                                                                                                                                                                                                                                                                                                                                                                | 3                                                | 6             | 15:6"                                                                                                                                                                                                                                                                                                                                                                                                                                                                                                                                                                                                                                                                                                                                                                                                                                                                                                                                                                                                                                                                                                                                                                                                                                                                                                                                                                                                                                                                                                                                                                                                                                                                                                                                                                                                                                                                                                                                                                                                                                                                                                                          | H18                                      | "            | 24                | 5                                                | 25'.3"            | R17                                              | ./                   |
| 8 9 4-9" DG/ Footing                                       | Commence of the commence of th |                                                                                                                                                                                                                                                                                                                                                                                                                                                                                                                                                                                                                                                                                                                                                                                                                                                                                                                                                                                                                                                                                                                                                                                                                                                                                                                                                                                                                                                                                                                                                                                                                                                                                                                                                                                                                                                                                                                                                                                                                                                                                                                                | 3                                                | 7             | 22'-0"                                                                                                                                                                                                                                                                                                                                                                                                                                                                                                                                                                                                                                                                                                                                                                                                                                                                                                                                                                                                                                                                                                                                                                                                                                                                                                                                                                                                                                                                                                                                                                                                                                                                                                                                                                                                                                                                                                                                                                                                                                                                                                                         | .461                                     | - 77         | 12                | 15                                               | 22:6'             | R18                                              | //                   |
| 0 5 4:3" D62 "                                             | 100 012 01 03 01                                                                                                                                                                                                                                                                                                                                                                                                                                                                                                                                                                                                                                                                                                                                                                                                                                                                                                                                                                                                                                                                                                                                                                                                                                                                                                                                                                                                                                                                                                                                                                                                                                                                                                                                                                                                                                                                                                                                                                                                                                                                                                               |                                                                                                                                                                                                                                                                                                                                                                                                                                                                                                                                                                                                                                                                                                                                                                                                                                                                                                                                                                                                                                                                                                                                                                                                                                                                                                                                                                                                                                                                                                                                                                                                                                                                                                                                                                                                                                                                                                                                                                                                                                                                                                                                | 3                                                | 6             | 21:6"                                                                                                                                                                                                                                                                                                                                                                                                                                                                                                                                                                                                                                                                                                                                                                                                                                                                                                                                                                                                                                                                                                                                                                                                                                                                                                                                                                                                                                                                                                                                                                                                                                                                                                                                                                                                                                                                                                                                                                                                                                                                                                                          | H62                                      | <del></del>  | 8                 | 5                                                | 28:3"             | R19                                              |                      |
| 0 0/ 0// 1/5/ 3-1/                                         | 12.24 9:94 11:114 9:64                                                                                                                                                                                                                                                                                                                                                                                                                                                                                                                                                                                                                                                                                                                                                                                                                                                                                                                                                                                                                                                                                                                                                                                                                                                                                                                                                                                                                                                                                                                                                                                                                                                                                                                                                                                                                                                                                                                                                                                                                                                                                                         | 222" 6:102" 234" 6:98"                                                                                                                                                                                                                                                                                                                                                                                                                                                                                                                                                                                                                                                                                                                                                                                                                                                                                                                                                                                                                                                                                                                                                                                                                                                                                                                                                                                                                                                                                                                                                                                                                                                                                                                                                                                                                                                                                                                                                                                                                                                                                                         | 1/2                                              | <u>(4</u>     | 17-6"                                                                                                                                                                                                                                                                                                                                                                                                                                                                                                                                                                                                                                                                                                                                                                                                                                                                                                                                                                                                                                                                                                                                                                                                                                                                                                                                                                                                                                                                                                                                                                                                                                                                                                                                                                                                                                                                                                                                                                                                                                                                                                                          | 1463                                     | · · ·        | ļ., <u></u>       | <del> </del>                                     |                   | -                                                |                      |
| 3   9   4'-9"   VG1   Column  <br>3   9   12'-3"   VG2   " | 22:0" 21:6                                                                                                                                                                                                                                                                                                                                                                                                                                                                                                                                                                                                                                                                                                                                                                                                                                                                                                                                                                                                                                                                                                                                                                                                                                                                                                                                                                                                                                                                                                                                                                                                                                                                                                                                                                                                                                                                                                                                                                                                                                                                                                                     | 8:9" 8:9"                                                                                                                                                                                                                                                                                                                                                                                                                                                                                                                                                                                                                                                                                                                                                                                                                                                                                                                                                                                                                                                                                                                                                                                                                                                                                                                                                                                                                                                                                                                                                                                                                                                                                                                                                                                                                                                                                                                                                                                                                                                                                                                      | 12                                               | Ĝ             | 8:3"                                                                                                                                                                                                                                                                                                                                                                                                                                                                                                                                                                                                                                                                                                                                                                                                                                                                                                                                                                                                                                                                                                                                                                                                                                                                                                                                                                                                                                                                                                                                                                                                                                                                                                                                                                                                                                                                                                                                                                                                                                                                                                                           | 1419                                     |              | 22                | 1//                                              | 19:6"             | 13/                                              | Top Sk               |
| 9 11:0" V63 "                                              | 3 HG/ Cut 3 3-HG2 Cut3                                                                                                                                                                                                                                                                                                                                                                                                                                                                                                                                                                                                                                                                                                                                                                                                                                                                                                                                                                                                                                                                                                                                                                                                                                                                                                                                                                                                                                                                                                                                                                                                                                                                                                                                                                                                                                                                                                                                                                                                                                                                                                         | 13-VII cut 13 10-VIZ CUT 20                                                                                                                                                                                                                                                                                                                                                                                                                                                                                                                                                                                                                                                                                                                                                                                                                                                                                                                                                                                                                                                                                                                                                                                                                                                                                                                                                                                                                                                                                                                                                                                                                                                                                                                                                                                                                                                                                                                                                                                                                                                                                                    | 2                                                | <i>5</i>      | 4:9"                                                                                                                                                                                                                                                                                                                                                                                                                                                                                                                                                                                                                                                                                                                                                                                                                                                                                                                                                                                                                                                                                                                                                                                                                                                                                                                                                                                                                                                                                                                                                                                                                                                                                                                                                                                                                                                                                                                                                                                                                                                                                                                           | RI                                       | End Post     | 22                | 10                                               | 32:6"             | 52                                               | ,, ,                 |
| 3 9 9 9 164                                                | 42" 21" 203"                                                                                                                                                                                                                                                                                                                                                                                                                                                                                                                                                                                                                                                                                                                                                                                                                                                                                                                                                                                                                                                                                                                                                                                                                                                                                                                                                                                                                                                                                                                                                                                                                                                                                                                                                                                                                                                                                                                                                                                                                                                                                                                   |                                                                                                                                                                                                                                                                                                                                                                                                                                                                                                                                                                                                                                                                                                                                                                                                                                                                                                                                                                                                                                                                                                                                                                                                                                                                                                                                                                                                                                                                                                                                                                                                                                                                                                                                                                                                                                                                                                                                                                                                                                                                                                                                |                                                  |               | 5'6"                                                                                                                                                                                                                                                                                                                                                                                                                                                                                                                                                                                                                                                                                                                                                                                                                                                                                                                                                                                                                                                                                                                                                                                                                                                                                                                                                                                                                                                                                                                                                                                                                                                                                                                                                                                                                                                                                                                                                                                                                                                                                                                           | R2                                       |              | 25                | 10                                               | 51-9"             | 53                                               | " "                  |
| 7 3 8:0 V66 "                                              |                                                                                                                                                                                                                                                                                                                                                                                                                                                                                                                                                                                                                                                                                                                                                                                                                                                                                                                                                                                                                                                                                                                                                                                                                                                                                                                                                                                                                                                                                                                                                                                                                                                                                                                                                                                                                                                                                                                                                                                                                                                                                                                                | _20\$"                                                                                                                                                                                                                                                                                                                                                                                                                                                                                                                                                                                                                                                                                                                                                                                                                                                                                                                                                                                                                                                                                                                                                                                                                                                                                                                                                                                                                                                                                                                                                                                                                                                                                                                                                                                                                                                                                                                                                                                                                                                                                                                         | 2                                                | <b>5</b>      | 613"                                                                                                                                                                                                                                                                                                                                                                                                                                                                                                                                                                                                                                                                                                                                                                                                                                                                                                                                                                                                                                                                                                                                                                                                                                                                                                                                                                                                                                                                                                                                                                                                                                                                                                                                                                                                                                                                                                                                                                                                                                                                                                                           | R3<br>R4                                 |              | 22                | 11                                               | 19:9"<br>34:0"    | 34                                               | " "                  |
|                                                            | 1 3 R                                                                                                                                                                                                                                                                                                                                                                                                                                                                                                                                                                                                                                                                                                                                                                                                                                                                                                                                                                                                                                                                                                                                                                                                                                                                                                                                                                                                                                                                                                                                                                                                                                                                                                                                                                                                                                                                                                                                                                                                                                                                                                                          | 3"R                                                                                                                                                                                                                                                                                                                                                                                                                                                                                                                                                                                                                                                                                                                                                                                                                                                                                                                                                                                                                                                                                                                                                                                                                                                                                                                                                                                                                                                                                                                                                                                                                                                                                                                                                                                                                                                                                                                                                                                                                                                                                                                            | 2                                                | 5             | 6'-9"<br>7:0"                                                                                                                                                                                                                                                                                                                                                                                                                                                                                                                                                                                                                                                                                                                                                                                                                                                                                                                                                                                                                                                                                                                                                                                                                                                                                                                                                                                                                                                                                                                                                                                                                                                                                                                                                                                                                                                                                                                                                                                                                                                                                                                  | RG<br>RS                                 | n 11         | 25                | 1//                                              | 55:3"             | S5                                               | ,, ,,                |
| IDERSTRUCTURE End Bent #1                                  | 1/25                                                                                                                                                                                                                                                                                                                                                                                                                                                                                                                                                                                                                                                                                                                                                                                                                                                                                                                                                                                                                                                                                                                                                                                                                                                                                                                                                                                                                                                                                                                                                                                                                                                                                                                                                                                                                                                                                                                                                                                                                                                                                                                           | 1/25                                                                                                                                                                                                                                                                                                                                                                                                                                                                                                                                                                                                                                                                                                                                                                                                                                                                                                                                                                                                                                                                                                                                                                                                                                                                                                                                                                                                                                                                                                                                                                                                                                                                                                                                                                                                                                                                                                                                                                                                                                                                                                                           | 4                                                | 5             | 7:0"                                                                                                                                                                                                                                                                                                                                                                                                                                                                                                                                                                                                                                                                                                                                                                                                                                                                                                                                                                                                                                                                                                                                                                                                                                                                                                                                                                                                                                                                                                                                                                                                                                                                                                                                                                                                                                                                                                                                                                                                                                                                                                                           | RG RG                                    | , , ,        | 22                | 1/0                                              | 19:6"             | 56<br>57                                         | " "                  |
| 8   16-0"   C10   Ning                                     | 2/* 7:0"                                                                                                                                                                                                                                                                                                                                                                                                                                                                                                                                                                                                                                                                                                                                                                                                                                                                                                                                                                                                                                                                                                                                                                                                                                                                                                                                                                                                                                                                                                                                                                                                                                                                                                                                                                                                                                                                                                                                                                                                                                                                                                                       |                                                                                                                                                                                                                                                                                                                                                                                                                                                                                                                                                                                                                                                                                                                                                                                                                                                                                                                                                                                                                                                                                                                                                                                                                                                                                                                                                                                                                                                                                                                                                                                                                                                                                                                                                                                                                                                                                                                                                                                                                                                                                                                                | 18                                               | 9             | 5:3"                                                                                                                                                                                                                                                                                                                                                                                                                                                                                                                                                                                                                                                                                                                                                                                                                                                                                                                                                                                                                                                                                                                                                                                                                                                                                                                                                                                                                                                                                                                                                                                                                                                                                                                                                                                                                                                                                                                                                                                                                                                                                                                           | R7                                       | Parapet      | 22                | 11                                               | 35'3              | 38                                               |                      |
| E 13:0" (11 "                                              | 8'9" 303                                                                                                                                                                                                                                                                                                                                                                                                                                                                                                                                                                                                                                                                                                                                                                                                                                                                                                                                                                                                                                                                                                                                                                                                                                                                                                                                                                                                                                                                                                                                                                                                                                                                                                                                                                                                                                                                                                                                                                                                                                                                                                                       | · 605 1 1 1 1 1 1 1 1 1 1 1 1 1 1 1 1 1 1 1                                                                                                                                                                                                                                                                                                                                                                                                                                                                                                                                                                                                                                                                                                                                                                                                                                                                                                                                                                                                                                                                                                                                                                                                                                                                                                                                                                                                                                                                                                                                                                                                                                                                                                                                                                                                                                                                                                                                                                                                                                                                                    | 4                                                | 5             | 10:3"                                                                                                                                                                                                                                                                                                                                                                                                                                                                                                                                                                                                                                                                                                                                                                                                                                                                                                                                                                                                                                                                                                                                                                                                                                                                                                                                                                                                                                                                                                                                                                                                                                                                                                                                                                                                                                                                                                                                                                                                                                                                                                                          | R15                                      | "            | 25                | 1//                                              | 58:3"             | 59                                               | 11                   |
| 6 13:9" C12 "                                              | 15-VG5 CU1 15 3'R                                                                                                                                                                                                                                                                                                                                                                                                                                                                                                                                                                                                                                                                                                                                                                                                                                                                                                                                                                                                                                                                                                                                                                                                                                                                                                                                                                                                                                                                                                                                                                                                                                                                                                                                                                                                                                                                                                                                                                                                                                                                                                              | 1 1                                                                                                                                                                                                                                                                                                                                                                                                                                                                                                                                                                                                                                                                                                                                                                                                                                                                                                                                                                                                                                                                                                                                                                                                                                                                                                                                                                                                                                                                                                                                                                                                                                                                                                                                                                                                                                                                                                                                                                                                                                                                                                                            | 4                                                | 5             | 15:3"                                                                                                                                                                                                                                                                                                                                                                                                                                                                                                                                                                                                                                                                                                                                                                                                                                                                                                                                                                                                                                                                                                                                                                                                                                                                                                                                                                                                                                                                                                                                                                                                                                                                                                                                                                                                                                                                                                                                                                                                                                                                                                                          | RI4                                      | .,           | 22                | 10                                               | 18:9"             | 3/0                                              | "                    |
| 6 10:9" C13 "                                              | 3'R                                                                                                                                                                                                                                                                                                                                                                                                                                                                                                                                                                                                                                                                                                                                                                                                                                                                                                                                                                                                                                                                                                                                                                                                                                                                                                                                                                                                                                                                                                                                                                                                                                                                                                                                                                                                                                                                                                                                                                                                                                                                                                                            | 3'R                                                                                                                                                                                                                                                                                                                                                                                                                                                                                                                                                                                                                                                                                                                                                                                                                                                                                                                                                                                                                                                                                                                                                                                                                                                                                                                                                                                                                                                                                                                                                                                                                                                                                                                                                                                                                                                                                                                                                                                                                                                                                                                            |                                                  |               |                                                                                                                                                                                                                                                                                                                                                                                                                                                                                                                                                                                                                                                                                                                                                                                                                                                                                                                                                                                                                                                                                                                                                                                                                                                                                                                                                                                                                                                                                                                                                                                                                                                                                                                                                                                                                                                                                                                                                                                                                                                                                                                                |                                          |              | 22                | 10                                               | 32:6"             | 511                                              | 11                   |
| 5 5:0" C/4 "                                               | 12.5                                                                                                                                                                                                                                                                                                                                                                                                                                                                                                                                                                                                                                                                                                                                                                                                                                                                                                                                                                                                                                                                                                                                                                                                                                                                                                                                                                                                                                                                                                                                                                                                                                                                                                                                                                                                                                                                                                                                                                                                                                                                                                                           | 12.0                                                                                                                                                                                                                                                                                                                                                                                                                                                                                                                                                                                                                                                                                                                                                                                                                                                                                                                                                                                                                                                                                                                                                                                                                                                                                                                                                                                                                                                                                                                                                                                                                                                                                                                                                                                                                                                                                                                                                                                                                                                                                                                           | 2                                                | 6             | 16:0                                                                                                                                                                                                                                                                                                                                                                                                                                                                                                                                                                                                                                                                                                                                                                                                                                                                                                                                                                                                                                                                                                                                                                                                                                                                                                                                                                                                                                                                                                                                                                                                                                                                                                                                                                                                                                                                                                                                                                                                                                                                                                                           | 712                                      | Wing         | 25                | 10                                               | 52:9"             | 5/2                                              | ,, ,                 |
|                                                            | *G3                                                                                                                                                                                                                                                                                                                                                                                                                                                                                                                                                                                                                                                                                                                                                                                                                                                                                                                                                                                                                                                                                                                                                                                                                                                                                                                                                                                                                                                                                                                                                                                                                                                                                                                                                                                                                                                                                                                                                                                                                                                                                                                            | *62                                                                                                                                                                                                                                                                                                                                                                                                                                                                                                                                                                                                                                                                                                                                                                                                                                                                                                                                                                                                                                                                                                                                                                                                                                                                                                                                                                                                                                                                                                                                                                                                                                                                                                                                                                                                                                                                                                                                                                                                                                                                                                                            | 2                                                | 6             | 20'-6"                                                                                                                                                                                                                                                                                                                                                                                                                                                                                                                                                                                                                                                                                                                                                                                                                                                                                                                                                                                                                                                                                                                                                                                                                                                                                                                                                                                                                                                                                                                                                                                                                                                                                                                                                                                                                                                                                                                                                                                                                                                                                                                         | 761                                      | //           | 70                | 4                                                | 21:0"             | 5/3                                              |                      |
| 9 37:0" HII Beam                                           | _                                                                                                                                                                                                                                                                                                                                                                                                                                                                                                                                                                                                                                                                                                                                                                                                                                                                                                                                                                                                                                                                                                                                                                                                                                                                                                                                                                                                                                                                                                                                                                                                                                                                                                                                                                                                                                                                                                                                                                                                                                                                                                                              | 1 - 3"R                                                                                                                                                                                                                                                                                                                                                                                                                                                                                                                                                                                                                                                                                                                                                                                                                                                                                                                                                                                                                                                                                                                                                                                                                                                                                                                                                                                                                                                                                                                                                                                                                                                                                                                                                                                                                                                                                                                                                                                                                                                                                                                        |                                                  |               |                                                                                                                                                                                                                                                                                                                                                                                                                                                                                                                                                                                                                                                                                                                                                                                                                                                                                                                                                                                                                                                                                                                                                                                                                                                                                                                                                                                                                                                                                                                                                                                                                                                                                                                                                                                                                                                                                                                                                                                                                                                                                                                                |                                          |              | 70                | 4                                                | 21:9"             | 5/4                                              | " '                  |
| 6 34-6" H12 "                                              | 15" 34" 6" 15" HII                                                                                                                                                                                                                                                                                                                                                                                                                                                                                                                                                                                                                                                                                                                                                                                                                                                                                                                                                                                                                                                                                                                                                                                                                                                                                                                                                                                                                                                                                                                                                                                                                                                                                                                                                                                                                                                                                                                                                                                                                                                                                                             | id /25                                                                                                                                                                                                                                                                                                                                                                                                                                                                                                                                                                                                                                                                                                                                                                                                                                                                                                                                                                                                                                                                                                                                                                                                                                                                                                                                                                                                                                                                                                                                                                                                                                                                                                                                                                                                                                                                                                                                                                                                                                                                                                                         | 70                                               | 6             | 11:-G"                                                                                                                                                                                                                                                                                                                                                                                                                                                                                                                                                                                                                                                                                                                                                                                                                                                                                                                                                                                                                                                                                                                                                                                                                                                                                                                                                                                                                                                                                                                                                                                                                                                                                                                                                                                                                                                                                                                                                                                                                                                                                                                         | UII                                      | <u> Seam</u> | 70                | 4                                                | 20°C"             | 5/5                                              |                      |
| 6 15.6" HI3 Wing                                           | 15" 34-6" 15" 111                                                                                                                                                                                                                                                                                                                                                                                                                                                                                                                                                                                                                                                                                                                                                                                                                                                                                                                                                                                                                                                                                                                                                                                                                                                                                                                                                                                                                                                                                                                                                                                                                                                                                                                                                                                                                                                                                                                                                                                                                                                                                                              | 115-001                                                                                                                                                                                                                                                                                                                                                                                                                                                                                                                                                                                                                                                                                                                                                                                                                                                                                                                                                                                                                                                                                                                                                                                                                                                                                                                                                                                                                                                                                                                                                                                                                                                                                                                                                                                                                                                                                                                                                                                                                                                                                                                        |                                                  |               |                                                                                                                                                                                                                                                                                                                                                                                                                                                                                                                                                                                                                                                                                                                                                                                                                                                                                                                                                                                                                                                                                                                                                                                                                                                                                                                                                                                                                                                                                                                                                                                                                                                                                                                                                                                                                                                                                                                                                                                                                                                                                                                                |                                          |              | 35                | 14                                               | 28:3"             | 316                                              | ,,                   |
| 6 12-6" H14 "                                              | 212 13:8" 212 F31                                                                                                                                                                                                                                                                                                                                                                                                                                                                                                                                                                                                                                                                                                                                                                                                                                                                                                                                                                                                                                                                                                                                                                                                                                                                                                                                                                                                                                                                                                                                                                                                                                                                                                                                                                                                                                                                                                                                                                                                                                                                                                              | 100 VE 1 - 204"                                                                                                                                                                                                                                                                                                                                                                                                                                                                                                                                                                                                                                                                                                                                                                                                                                                                                                                                                                                                                                                                                                                                                                                                                                                                                                                                                                                                                                                                                                                                                                                                                                                                                                                                                                                                                                                                                                                                                                                                                                                                                                                | 10                                               | 4             | 8:9"                                                                                                                                                                                                                                                                                                                                                                                                                                                                                                                                                                                                                                                                                                                                                                                                                                                                                                                                                                                                                                                                                                                                                                                                                                                                                                                                                                                                                                                                                                                                                                                                                                                                                                                                                                                                                                                                                                                                                                                                                                                                                                                           | V12                                      | Wing         | 70                | 4                                                | 19:9"             | 5/7                                              | ,, ,                 |
| 7 19 <sup>1</sup> 9" H15 "                                 | 2/2 16:8" 2/2" F5/                                                                                                                                                                                                                                                                                                                                                                                                                                                                                                                                                                                                                                                                                                                                                                                                                                                                                                                                                                                                                                                                                                                                                                                                                                                                                                                                                                                                                                                                                                                                                                                                                                                                                                                                                                                                                                                                                                                                                                                                                                                                                                             | 12 1/34                                                                                                                                                                                                                                                                                                                                                                                                                                                                                                                                                                                                                                                                                                                                                                                                                                                                                                                                                                                                                                                                                                                                                                                                                                                                                                                                                                                                                                                                                                                                                                                                                                                                                                                                                                                                                                                                                                                                                                                                                                                                                                                        | /5                                               | 4             | 8:9"                                                                                                                                                                                                                                                                                                                                                                                                                                                                                                                                                                                                                                                                                                                                                                                                                                                                                                                                                                                                                                                                                                                                                                                                                                                                                                                                                                                                                                                                                                                                                                                                                                                                                                                                                                                                                                                                                                                                                                                                                                                                                                                           | V65                                      | 2 11         |                   |                                                  |                   |                                                  |                      |
|                                                            | H//-F3/-F5/                                                                                                                                                                                                                                                                                                                                                                                                                                                                                                                                                                                                                                                                                                                                                                                                                                                                                                                                                                                                                                                                                                                                                                                                                                                                                                                                                                                                                                                                                                                                                                                                                                                                                                                                                                                                                                                                                                                                                                                                                                                                                                                    | 137R                                                                                                                                                                                                                                                                                                                                                                                                                                                                                                                                                                                                                                                                                                                                                                                                                                                                                                                                                                                                                                                                                                                                                                                                                                                                                                                                                                                                                                                                                                                                                                                                                                                                                                                                                                                                                                                                                                                                                                                                                                                                                                                           |                                                  | اا            |                                                                                                                                                                                                                                                                                                                                                                                                                                                                                                                                                                                                                                                                                                                                                                                                                                                                                                                                                                                                                                                                                                                                                                                                                                                                                                                                                                                                                                                                                                                                                                                                                                                                                                                                                                                                                                                                                                                                                                                                                                                                                                                                |                                          |              | 13.14             | 6                                                | 34:6"             | 37/                                              | TOP 31               |
| 7 16'-0" H17 "<br>6 15'-6" H18 "                           | HII-FUI-FUI                                                                                                                                                                                                                                                                                                                                                                                                                                                                                                                                                                                                                                                                                                                                                                                                                                                                                                                                                                                                                                                                                                                                                                                                                                                                                                                                                                                                                                                                                                                                                                                                                                                                                                                                                                                                                                                                                                                                                                                                                                                                                                                    | 12.5                                                                                                                                                                                                                                                                                                                                                                                                                                                                                                                                                                                                                                                                                                                                                                                                                                                                                                                                                                                                                                                                                                                                                                                                                                                                                                                                                                                                                                                                                                                                                                                                                                                                                                                                                                                                                                                                                                                                                                                                                                                                                                                           |                                                  |               | erstru                                                                                                                                                                                                                                                                                                                                                                                                                                                                                                                                                                                                                                                                                                                                                                                                                                                                                                                                                                                                                                                                                                                                                                                                                                                                                                                                                                                                                                                                                                                                                                                                                                                                                                                                                                                                                                                                                                                                                                                                                                                                                                                         |                                          |              | 160               | 7                                                | 34:6"             | S72                                              |                      |
| 6 15:6" H18 "<br>6 8:3" H19 "                              |                                                                                                                                                                                                                                                                                                                                                                                                                                                                                                                                                                                                                                                                                                                                                                                                                                                                                                                                                                                                                                                                                                                                                                                                                                                                                                                                                                                                                                                                                                                                                                                                                                                                                                                                                                                                                                                                                                                                                                                                                                                                                                                                | * GI-G4                                                                                                                                                                                                                                                                                                                                                                                                                                                                                                                                                                                                                                                                                                                                                                                                                                                                                                                                                                                                                                                                                                                                                                                                                                                                                                                                                                                                                                                                                                                                                                                                                                                                                                                                                                                                                                                                                                                                                                                                                                                                                                                        | 4                                                | 5             | 34:3"                                                                                                                                                                                                                                                                                                                                                                                                                                                                                                                                                                                                                                                                                                                                                                                                                                                                                                                                                                                                                                                                                                                                                                                                                                                                                                                                                                                                                                                                                                                                                                                                                                                                                                                                                                                                                                                                                                                                                                                                                                                                                                                          | <i>C</i> /                               | Curb         | 192               | 5                                                | 33! 9"            | 573                                              |                      |
| 5 4.9" RI End Post                                         | B 22 m                                                                                                                                                                                                                                                                                                                                                                                                                                                                                                                                                                                                                                                                                                                                                                                                                                                                                                                                                                                                                                                                                                                                                                                                                                                                                                                                                                                                                                                                                                                                                                                                                                                                                                                                                                                                                                                                                                                                                                                                                                                                                                                         | 1/2 i W/                                                                                                                                                                                                                                                                                                                                                                                                                                                                                                                                                                                                                                                                                                                                                                                                                                                                                                                                                                                                                                                                                                                                                                                                                                                                                                                                                                                                                                                                                                                                                                                                                                                                                                                                                                                                                                                                                                                                                                                                                                                                                                                       | 12                                               | 5             | 32:0"<br>29:3"                                                                                                                                                                                                                                                                                                                                                                                                                                                                                                                                                                                                                                                                                                                                                                                                                                                                                                                                                                                                                                                                                                                                                                                                                                                                                                                                                                                                                                                                                                                                                                                                                                                                                                                                                                                                                                                                                                                                                                                                                                                                                                                 | C2<br>C3                                 | .,           | 192               |                                                  | 35:6"             | 574                                              | "                    |
| 5 5 6" R2 " "                                              | 333                                                                                                                                                                                                                                                                                                                                                                                                                                                                                                                                                                                                                                                                                                                                                                                                                                                                                                                                                                                                                                                                                                                                                                                                                                                                                                                                                                                                                                                                                                                                                                                                                                                                                                                                                                                                                                                                                                                                                                                                                                                                                                                            | 13 W2 3 9 P2/                                                                                                                                                                                                                                                                                                                                                                                                                                                                                                                                                                                                                                                                                                                                                                                                                                                                                                                                                                                                                                                                                                                                                                                                                                                                                                                                                                                                                                                                                                                                                                                                                                                                                                                                                                                                                                                                                                                                                                                                                                                                                                                  | 9                                                | 5             | 33:0"                                                                                                                                                                                                                                                                                                                                                                                                                                                                                                                                                                                                                                                                                                                                                                                                                                                                                                                                                                                                                                                                                                                                                                                                                                                                                                                                                                                                                                                                                                                                                                                                                                                                                                                                                                                                                                                                                                                                                                                                                                                                                                                          |                                          |              | 192               | 5                                                | 35!O"             | ST5                                              |                      |
| 5 63" 83 " "                                               | 12 100                                                                                                                                                                                                                                                                                                                                                                                                                                                                                                                                                                                                                                                                                                                                                                                                                                                                                                                                                                                                                                                                                                                                                                                                                                                                                                                                                                                                                                                                                                                                                                                                                                                                                                                                                                                                                                                                                                                                                                                                                                                                                                                         | 34 W3 P21-V6-6                                                                                                                                                                                                                                                                                                                                                                                                                                                                                                                                                                                                                                                                                                                                                                                                                                                                                                                                                                                                                                                                                                                                                                                                                                                                                                                                                                                                                                                                                                                                                                                                                                                                                                                                                                                                                                                                                                                                                                                                                                                                                                                 | 1                                                | 5             | 32:9"                                                                                                                                                                                                                                                                                                                                                                                                                                                                                                                                                                                                                                                                                                                                                                                                                                                                                                                                                                                                                                                                                                                                                                                                                                                                                                                                                                                                                                                                                                                                                                                                                                                                                                                                                                                                                                                                                                                                                                                                                                                                                                                          | C4                                       | . "          | 21                | 8                                                | 54.0"             | SB/                                              | Bott 3               |
| 5 6'9" R4 " "                                              |                                                                                                                                                                                                                                                                                                                                                                                                                                                                                                                                                                                                                                                                                                                                                                                                                                                                                                                                                                                                                                                                                                                                                                                                                                                                                                                                                                                                                                                                                                                                                                                                                                                                                                                                                                                                                                                                                                                                                                                                                                                                                                                                | parameter in the contract of t | 12                                               | 5             | 30°G"                                                                                                                                                                                                                                                                                                                                                                                                                                                                                                                                                                                                                                                                                                                                                                                                                                                                                                                                                                                                                                                                                                                                                                                                                                                                                                                                                                                                                                                                                                                                                                                                                                                                                                                                                                                                                                                                                                                                                                                                                                                                                                                          | <u>C</u> G                               |              | 20                | 9                                                | 50:0"             | 302                                              | <u> Bott. 3</u><br>" |
| 5 7'0" R5 . " "                                            |                                                                                                                                                                                                                                                                                                                                                                                                                                                                                                                                                                                                                                                                                                                                                                                                                                                                                                                                                                                                                                                                                                                                                                                                                                                                                                                                                                                                                                                                                                                                                                                                                                                                                                                                                                                                                                                                                                                                                                                                                                                                                                                                |                                                                                                                                                                                                                                                                                                                                                                                                                                                                                                                                                                                                                                                                                                                                                                                                                                                                                                                                                                                                                                                                                                                                                                                                                                                                                                                                                                                                                                                                                                                                                                                                                                                                                                                                                                                                                                                                                                                                                                                                                                                                                                                                | 6                                                | 6             | 28:0"                                                                                                                                                                                                                                                                                                                                                                                                                                                                                                                                                                                                                                                                                                                                                                                                                                                                                                                                                                                                                                                                                                                                                                                                                                                                                                                                                                                                                                                                                                                                                                                                                                                                                                                                                                                                                                                                                                                                                                                                                                                                                                                          | 20                                       |              | 18                | 9                                                | 35!9"             | 383                                              |                      |
| 5 7:0" RG "                                                | W1-W2 W                                                                                                                                                                                                                                                                                                                                                                                                                                                                                                                                                                                                                                                                                                                                                                                                                                                                                                                                                                                                                                                                                                                                                                                                                                                                                                                                                                                                                                                                                                                                                                                                                                                                                                                                                                                                                                                                                                                                                                                                                                                                                                                        | '3 <del> <sup>''</sup>  </del>                                                                                                                                                                                                                                                                                                                                                                                                                                                                                                                                                                                                                                                                                                                                                                                                                                                                                                                                                                                                                                                                                                                                                                                                                                                                                                                                                                                                                                                                                                                                                                                                                                                                                                                                                                                                                                                                                                                                                                                                                                                                                                 | 1                                                | 6             |                                                                                                                                                                                                                                                                                                                                                                                                                                                                                                                                                                                                                                                                                                                                                                                                                                                                                                                                                                                                                                                                                                                                                                                                                                                                                                                                                                                                                                                                                                                                                                                                                                                                                                                                                                                                                                                                                                                                                                                                                                                                                                                                | 23                                       | ;            | 21                | 9                                                | 65' 6"            | 3B4                                              |                      |
| 5 5:3" R7 Parapet                                          | + $+$ $+$ $+$ $+$ $+$ $+$ $+$ $+$ $+$                                                                                                                                                                                                                                                                                                                                                                                                                                                                                                                                                                                                                                                                                                                                                                                                                                                                                                                                                                                                                                                                                                                                                                                                                                                                                                                                                                                                                                                                                                                                                                                                                                                                                                                                                                                                                                                                                                                                                                                                                                                                                          |                                                                                                                                                                                                                                                                                                                                                                                                                                                                                                                                                                                                                                                                                                                                                                                                                                                                                                                                                                                                                                                                                                                                                                                                                                                                                                                                                                                                                                                                                                                                                                                                                                                                                                                                                                                                                                                                                                                                                                                                                                                                                                                                | 78:-                                             | 5             |                                                                                                                                                                                                                                                                                                                                                                                                                                                                                                                                                                                                                                                                                                                                                                                                                                                                                                                                                                                                                                                                                                                                                                                                                                                                                                                                                                                                                                                                                                                                                                                                                                                                                                                                                                                                                                                                                                                                                                                                                                                                                                                                | 29                                       | //           | 20                | 10                                               | 59:3"             | 385                                              | "                    |
| 5 13:3" P8 "                                               |                                                                                                                                                                                                                                                                                                                                                                                                                                                                                                                                                                                                                                                                                                                                                                                                                                                                                                                                                                                                                                                                                                                                                                                                                                                                                                                                                                                                                                                                                                                                                                                                                                                                                                                                                                                                                                                                                                                                                                                                                                                                                                                                |                                                                                                                                                                                                                                                                                                                                                                                                                                                                                                                                                                                                                                                                                                                                                                                                                                                                                                                                                                                                                                                                                                                                                                                                                                                                                                                                                                                                                                                                                                                                                                                                                                                                                                                                                                                                                                                                                                                                                                                                                                                                                                                                | 387                                              | 6             |                                                                                                                                                                                                                                                                                                                                                                                                                                                                                                                                                                                                                                                                                                                                                                                                                                                                                                                                                                                                                                                                                                                                                                                                                                                                                                                                                                                                                                                                                                                                                                                                                                                                                                                                                                                                                                                                                                                                                                                                                                                                                                                                | <u>67</u>                                | Girder       | 18                | 10                                               | 44'9"             | 586                                              |                      |
| 5 10:3" R15 "                                              | MARK A B C INTT                                                                                                                                                                                                                                                                                                                                                                                                                                                                                                                                                                                                                                                                                                                                                                                                                                                                                                                                                                                                                                                                                                                                                                                                                                                                                                                                                                                                                                                                                                                                                                                                                                                                                                                                                                                                                                                                                                                                                                                                                                                                                                                |                                                                                                                                                                                                                                                                                                                                                                                                                                                                                                                                                                                                                                                                                                                                                                                                                                                                                                                                                                                                                                                                                                                                                                                                                                                                                                                                                                                                                                                                                                                                                                                                                                                                                                                                                                                                                                                                                                                                                                                                                                                                                                                                | 1181                                             | 6             |                                                                                                                                                                                                                                                                                                                                                                                                                                                                                                                                                                                                                                                                                                                                                                                                                                                                                                                                                                                                                                                                                                                                                                                                                                                                                                                                                                                                                                                                                                                                                                                                                                                                                                                                                                                                                                                                                                                                                                                                                                                                                                                                | <u>02</u>                                | <i>"</i>     | 21                | 73                                               | 68:0              | 387                                              | "                    |
|                                                            | R2 2-1" 72" 82"                                                                                                                                                                                                                                                                                                                                                                                                                                                                                                                                                                                                                                                                                                                                                                                                                                                                                                                                                                                                                                                                                                                                                                                                                                                                                                                                                                                                                                                                                                                                                                                                                                                                                                                                                                                                                                                                                                                                                                                                                                                                                                                | 9                                                                                                                                                                                                                                                                                                                                                                                                                                                                                                                                                                                                                                                                                                                                                                                                                                                                                                                                                                                                                                                                                                                                                                                                                                                                                                                                                                                                                                                                                                                                                                                                                                                                                                                                                                                                                                                                                                                                                                                                                                                                                                                              | //97                                             | 6             | 8:6"                                                                                                                                                                                                                                                                                                                                                                                                                                                                                                                                                                                                                                                                                                                                                                                                                                                                                                                                                                                                                                                                                                                                                                                                                                                                                                                                                                                                                                                                                                                                                                                                                                                                                                                                                                                                                                                                                                                                                                                                                                                                                                                           | G3                                       | "            | 20                | 10                                               | 60:0"             | 588                                              | ,,                   |
| 6 18:6" TII Wing                                           | R3 2:53 73" 83"                                                                                                                                                                                                                                                                                                                                                                                                                                                                                                                                                                                                                                                                                                                                                                                                                                                                                                                                                                                                                                                                                                                                                                                                                                                                                                                                                                                                                                                                                                                                                                                                                                                                                                                                                                                                                                                                                                                                                                                                                                                                                                                | `LJ                                                                                                                                                                                                                                                                                                                                                                                                                                                                                                                                                                                                                                                                                                                                                                                                                                                                                                                                                                                                                                                                                                                                                                                                                                                                                                                                                                                                                                                                                                                                                                                                                                                                                                                                                                                                                                                                                                                                                                                                                                                                                                                            | 403                                              | 6             | 8:6"                                                                                                                                                                                                                                                                                                                                                                                                                                                                                                                                                                                                                                                                                                                                                                                                                                                                                                                                                                                                                                                                                                                                                                                                                                                                                                                                                                                                                                                                                                                                                                                                                                                                                                                                                                                                                                                                                                                                                                                                                                                                                                                           | GA                                       | ,,           | 18                | 10                                               | 44:3"             | 559                                              | "                    |
| 1772                                                       | K4 1 1 /2   W 2                                                                                                                                                                                                                                                                                                                                                                                                                                                                                                                                                                                                                                                                                                                                                                                                                                                                                                                                                                                                                                                                                                                                                                                                                                                                                                                                                                                                                                                                                                                                                                                                                                                                                                                                                                                                                                                                                                                                                                                                                                                                                                                | C.                                                                                                                                                                                                                                                                                                                                                                                                                                                                                                                                                                                                                                                                                                                                                                                                                                                                                                                                                                                                                                                                                                                                                                                                                                                                                                                                                                                                                                                                                                                                                                                                                                                                                                                                                                                                                                                                                                                                                                                                                                                                                                                             | 12                                               | Ö,            | and the second s | re-re-re-re-re-re-re-re-re-re-re-re-re-r |              | - Visitantijanaja |                                                  | 3/15              | 28/0                                             | ,,                   |
|                                                            | R5 2:10" 72" 82"                                                                                                                                                                                                                                                                                                                                                                                                                                                                                                                                                                                                                                                                                                                                                                                                                                                                                                                                                                                                                                                                                                                                                                                                                                                                                                                                                                                                                                                                                                                                                                                                                                                                                                                                                                                                                                                                                                                                                                                                                                                                                                               | 4:5" C9                                                                                                                                                                                                                                                                                                                                                                                                                                                                                                                                                                                                                                                                                                                                                                                                                                                                                                                                                                                                                                                                                                                                                                                                                                                                                                                                                                                                                                                                                                                                                                                                                                                                                                                                                                                                                                                                                                                                                                                                                                                                                                                        | 6                                                | 8             | 42:3"                                                                                                                                                                                                                                                                                                                                                                                                                                                                                                                                                                                                                                                                                                                                                                                                                                                                                                                                                                                                                                                                                                                                                                                                                                                                                                                                                                                                                                                                                                                                                                                                                                                                                                                                                                                                                                                                                                                                                                                                                                                                                                                          | G12                                      | 7,           | 20                | 8                                                | 5/:0"             | SBII                                             | 17                   |
| 6 11-6" UII Beam                                           | RG 2:102 72" 72"                                                                                                                                                                                                                                                                                                                                                                                                                                                                                                                                                                                                                                                                                                                                                                                                                                                                                                                                                                                                                                                                                                                                                                                                                                                                                                                                                                                                                                                                                                                                                                                                                                                                                                                                                                                                                                                                                                                                                                                                                                                                                                               |                                                                                                                                                                                                                                                                                                                                                                                                                                                                                                                                                                                                                                                                                                                                                                                                                                                                                                                                                                                                                                                                                                                                                                                                                                                                                                                                                                                                                                                                                                                                                                                                                                                                                                                                                                                                                                                                                                                                                                                                                                                                                                                                |                                                  |               |                                                                                                                                                                                                                                                                                                                                                                                                                                                                                                                                                                                                                                                                                                                                                                                                                                                                                                                                                                                                                                                                                                                                                                                                                                                                                                                                                                                                                                                                                                                                                                                                                                                                                                                                                                                                                                                                                                                                                                                                                                                                                                                                | 7                                        |              | 18                | 10                                               | 43:3"             | 38/2                                             | ,, ,,                |
| + + + + + + + + + + + + + + + + + + + +                    | R7 2:0" 7½" 7½"                                                                                                                                                                                                                                                                                                                                                                                                                                                                                                                                                                                                                                                                                                                                                                                                                                                                                                                                                                                                                                                                                                                                                                                                                                                                                                                                                                                                                                                                                                                                                                                                                                                                                                                                                                                                                                                                                                                                                                                                                                                                                                                |                                                                                                                                                                                                                                                                                                                                                                                                                                                                                                                                                                                                                                                                                                                                                                                                                                                                                                                                                                                                                                                                                                                                                                                                                                                                                                                                                                                                                                                                                                                                                                                                                                                                                                                                                                                                                                                                                                                                                                                                                                                                                                                                | 40                                               | 4             | 27:6"                                                                                                                                                                                                                                                                                                                                                                                                                                                                                                                                                                                                                                                                                                                                                                                                                                                                                                                                                                                                                                                                                                                                                                                                                                                                                                                                                                                                                                                                                                                                                                                                                                                                                                                                                                                                                                                                                                                                                                                                                                                                                                                          | G14                                      | 17           | 21                | 8                                                |                   | <i>58/3</i>                                      | ,, ,                 |
| 4 8'9" VII Wing                                            | R2-R3-R4-R5-R6-R7                                                                                                                                                                                                                                                                                                                                                                                                                                                                                                                                                                                                                                                                                                                                                                                                                                                                                                                                                                                                                                                                                                                                                                                                                                                                                                                                                                                                                                                                                                                                                                                                                                                                                                                                                                                                                                                                                                                                                                                                                                                                                                              | U21                                                                                                                                                                                                                                                                                                                                                                                                                                                                                                                                                                                                                                                                                                                                                                                                                                                                                                                                                                                                                                                                                                                                                                                                                                                                                                                                                                                                                                                                                                                                                                                                                                                                                                                                                                                                                                                                                                                                                                                                                                                                                                                            | 16                                               | 4             | 31:6"                                                                                                                                                                                                                                                                                                                                                                                                                                                                                                                                                                                                                                                                                                                                                                                                                                                                                                                                                                                                                                                                                                                                                                                                                                                                                                                                                                                                                                                                                                                                                                                                                                                                                                                                                                                                                                                                                                                                                                                                                                                                                                                          | G15                                      | "            | 20                | 9                                                |                   | SB14                                             | " ,                  |
| 4 8:9" VIZ "                                               |                                                                                                                                                                                                                                                                                                                                                                                                                                                                                                                                                                                                                                                                                                                                                                                                                                                                                                                                                                                                                                                                                                                                                                                                                                                                                                                                                                                                                                                                                                                                                                                                                                                                                                                                                                                                                                                                                                                                                                                                                                                                                                                                | 13-6" 2.5" 711                                                                                                                                                                                                                                                                                                                                                                                                                                                                                                                                                                                                                                                                                                                                                                                                                                                                                                                                                                                                                                                                                                                                                                                                                                                                                                                                                                                                                                                                                                                                                                                                                                                                                                                                                                                                                                                                                                                                                                                                                                                                                                                 |                                                  |               |                                                                                                                                                                                                                                                                                                                                                                                                                                                                                                                                                                                                                                                                                                                                                                                                                                                                                                                                                                                                                                                                                                                                                                                                                                                                                                                                                                                                                                                                                                                                                                                                                                                                                                                                                                                                                                                                                                                                                                                                                                                                                                                                |                                          |              | 18                | 9                                                |                   | 55/5                                             | " "                  |
| 7-1-1-1-1-1-1-1-1-1-1-1-1-1-1-1-1-1-1-1                    |                                                                                                                                                                                                                                                                                                                                                                                                                                                                                                                                                                                                                                                                                                                                                                                                                                                                                                                                                                                                                                                                                                                                                                                                                                                                                                                                                                                                                                                                                                                                                                                                                                                                                                                                                                                                                                                                                                                                                                                                                                                                                                                                | 10:7" 2:1" 112                                                                                                                                                                                                                                                                                                                                                                                                                                                                                                                                                                                                                                                                                                                                                                                                                                                                                                                                                                                                                                                                                                                                                                                                                                                                                                                                                                                                                                                                                                                                                                                                                                                                                                                                                                                                                                                                                                                                                                                                                                                                                                                 |                                                  | 8             |                                                                                                                                                                                                                                                                                                                                                                                                                                                                                                                                                                                                                                                                                                                                                                                                                                                                                                                                                                                                                                                                                                                                                                                                                                                                                                                                                                                                                                                                                                                                                                                                                                                                                                                                                                                                                                                                                                                                                                                                                                                                                                                                | C21                                      | "            | 21                | 8                                                |                   | SBIG                                             | " '                  |
| erstructure Inl. Bis 2, 3,46 5 1 145 346 5                 | 2º 9" UII 6:2½" 6:2½"                                                                                                                                                                                                                                                                                                                                                                                                                                                                                                                                                                                                                                                                                                                                                                                                                                                                                                                                                                                                                                                                                                                                                                                                                                                                                                                                                                                                                                                                                                                                                                                                                                                                                                                                                                                                                                                                                                                                                                                                                                                                                                          | 5:5 2:2 76                                                                                                                                                                                                                                                                                                                                                                                                                                                                                                                                                                                                                                                                                                                                                                                                                                                                                                                                                                                                                                                                                                                                                                                                                                                                                                                                                                                                                                                                                                                                                                                                                                                                                                                                                                                                                                                                                                                                                                                                                                                                                                                     |                                                  | 8             | 42' 9"                                                                                                                                                                                                                                                                                                                                                                                                                                                                                                                                                                                                                                                                                                                                                                                                                                                                                                                                                                                                                                                                                                                                                                                                                                                                                                                                                                                                                                                                                                                                                                                                                                                                                                                                                                                                                                                                                                                                                                                                                                                                                                                         |                                          |              | 21                | 2                                                | 30'.3"            |                                                  | · · ·                |
| 3 145 34'-G" H21 Beom 145 20'-0" H22 "                     | 14:10" F21                                                                                                                                                                                                                                                                                                                                                                                                                                                                                                                                                                                                                                                                                                                                                                                                                                                                                                                                                                                                                                                                                                                                                                                                                                                                                                                                                                                                                                                                                                                                                                                                                                                                                                                                                                                                                                                                                                                                                                                                                                                                                                                     | 139 ; FET - A                                                                                                                                                                                                                                                                                                                                                                                                                                                                                                                                                                                                                                                                                                                                                                                                                                                                                                                                                                                                                                                                                                                                                                                                                                                                                                                                                                                                                                                                                                                                                                                                                                                                                                                                                                                                                                                                                                                                                                                                                                                                                                                  | 40                                               | 4             | 27:9"                                                                                                                                                                                                                                                                                                                                                                                                                                                                                                                                                                                                                                                                                                                                                                                                                                                                                                                                                                                                                                                                                                                                                                                                                                                                                                                                                                                                                                                                                                                                                                                                                                                                                                                                                                                                                                                                                                                                                                                                                                                                                                                          |                                          |              | 21                | 8                                                |                   | SB18                                             |                      |
| 6 29.6" H23                                                |                                                                                                                                                                                                                                                                                                                                                                                                                                                                                                                                                                                                                                                                                                                                                                                                                                                                                                                                                                                                                                                                                                                                                                                                                                                                                                                                                                                                                                                                                                                                                                                                                                                                                                                                                                                                                                                                                                                                                                                                                                                                                                                                | - 12 9 0 0 1 1 1 M                                                                                                                                                                                                                                                                                                                                                                                                                                                                                                                                                                                                                                                                                                                                                                                                                                                                                                                                                                                                                                                                                                                                                                                                                                                                                                                                                                                                                                                                                                                                                                                                                                                                                                                                                                                                                                                                                                                                                                                                                                                                                                             | 16                                               | 4             | 3/-9"                                                                                                                                                                                                                                                                                                                                                                                                                                                                                                                                                                                                                                                                                                                                                                                                                                                                                                                                                                                                                                                                                                                                                                                                                                                                                                                                                                                                                                                                                                                                                                                                                                                                                                                                                                                                                                                                                                                                                                                                                                                                                                                          |                                          |              | 21:               | 8                                                |                   | SB/9                                             | "                    |
| 3 7 29-6" [424 "                                           | Sign / 1/3                                                                                                                                                                                                                                                                                                                                                                                                                                                                                                                                                                                                                                                                                                                                                                                                                                                                                                                                                                                                                                                                                                                                                                                                                                                                                                                                                                                                                                                                                                                                                                                                                                                                                                                                                                                                                                                                                                                                                                                                                                                                                                                     | 0/0/0/0                                                                                                                                                                                                                                                                                                                                                                                                                                                                                                                                                                                                                                                                                                                                                                                                                                                                                                                                                                                                                                                                                                                                                                                                                                                                                                                                                                                                                                                                                                                                                                                                                                                                                                                                                                                                                                                                                                                                                                                                                                                                                                                        | 12                                               | 8             | 47:3"                                                                                                                                                                                                                                                                                                                                                                                                                                                                                                                                                                                                                                                                                                                                                                                                                                                                                                                                                                                                                                                                                                                                                                                                                                                                                                                                                                                                                                                                                                                                                                                                                                                                                                                                                                                                                                                                                                                                                                                                                                                                                                                          |                                          |              | <i>3</i> 63       |                                                  | <u>-29:3"</u>     | SB20                                             |                      |
| + + + + + + + + + + + + + + + + + +                        | W5                                                                                                                                                                                                                                                                                                                                                                                                                                                                                                                                                                                                                                                                                                                                                                                                                                                                                                                                                                                                                                                                                                                                                                                                                                                                                                                                                                                                                                                                                                                                                                                                                                                                                                                                                                                                                                                                                                                                                                                                                                                                                                                             | たたけ大火火ン                                                                                                                                                                                                                                                                                                                                                                                                                                                                                                                                                                                                                                                                                                                                                                                                                                                                                                                                                                                                                                                                                                                                                                                                                                                                                                                                                                                                                                                                                                                                                                                                                                                                                                                                                                                                                                                                                                                                                                                                                                                                                                                        |                                                  | 3             |                                                                                                                                                                                                                                                                                                                                                                                                                                                                                                                                                                                                                                                                                                                                                                                                                                                                                                                                                                                                                                                                                                                                                                                                                                                                                                                                                                                                                                                                                                                                                                                                                                                                                                                                                                                                                                                                                                                                                                                                                                                                                                                                | G33                                      | ,,           | 40                | 6                                                | 5 <sup>:</sup> 9" | 3821                                             | 11 /1                |
| 8 4 12'9" P21 Column                                       | W5                                                                                                                                                                                                                                                                                                                                                                                                                                                                                                                                                                                                                                                                                                                                                                                                                                                                                                                                                                                                                                                                                                                                                                                                                                                                                                                                                                                                                                                                                                                                                                                                                                                                                                                                                                                                                                                                                                                                                                                                                                                                                                                             | 222                                                                                                                                                                                                                                                                                                                                                                                                                                                                                                                                                                                                                                                                                                                                                                                                                                                                                                                                                                                                                                                                                                                                                                                                                                                                                                                                                                                                                                                                                                                                                                                                                                                                                                                                                                                                                                                                                                                                                                                                                                                                                                                            |                                                  | 4             | 28:3" (<br>32:3" (                                                                                                                                                                                                                                                                                                                                                                                                                                                                                                                                                                                                                                                                                                                                                                                                                                                                                                                                                                                                                                                                                                                                                                                                                                                                                                                                                                                                                                                                                                                                                                                                                                                                                                                                                                                                                                                                                                                                                                                                                                                                                                             | G34                                      |              |                   | <del> </del>                                     |                   | <del> </del>                                     |                      |
| 2 290011                                                   | 7747                                                                                                                                                                                                                                                                                                                                                                                                                                                                                                                                                                                                                                                                                                                                                                                                                                                                                                                                                                                                                                                                                                                                                                                                                                                                                                                                                                                                                                                                                                                                                                                                                                                                                                                                                                                                                                                                                                                                                                                                                                                                                                                           | WATER TO THE PARTY OF THE PARTY | 16                                               | 8             | 47:9"                                                                                                                                                                                                                                                                                                                                                                                                                                                                                                                                                                                                                                                                                                                                                                                                                                                                                                                                                                                                                                                                                                                                                                                                                                                                                                                                                                                                                                                                                                                                                                                                                                                                                                                                                                                                                                                                                                                                                                                                                                                                                                                          |                                          |              | 121               | 1                                                | 5'C"              | W/                                               | Dinah                |
| 2 6 18 9" UZI Beam                                         | UII-F21                                                                                                                                                                                                                                                                                                                                                                                                                                                                                                                                                                                                                                                                                                                                                                                                                                                                                                                                                                                                                                                                                                                                                                                                                                                                                                                                                                                                                                                                                                                                                                                                                                                                                                                                                                                                                                                                                                                                                                                                                                                                                                                        | T11-T12-TG1                                                                                                                                                                                                                                                                                                                                                                                                                                                                                                                                                                                                                                                                                                                                                                                                                                                                                                                                                                                                                                                                                                                                                                                                                                                                                                                                                                                                                                                                                                                                                                                                                                                                                                                                                                                                                                                                                                                                                                                                                                                                                                                    | <del></del>                                      | 8             | 43:9"                                                                                                                                                                                                                                                                                                                                                                                                                                                                                                                                                                                                                                                                                                                                                                                                                                                                                                                                                                                                                                                                                                                                                                                                                                                                                                                                                                                                                                                                                                                                                                                                                                                                                                                                                                                                                                                                                                                                                                                                                                                                                                                          |                                          | · · ·        | 126               |                                                  |                   |                                                  | Diogh<br>"           |
|                                                            |                                                                                                                                                                                                                                                                                                                                                                                                                                                                                                                                                                                                                                                                                                                                                                                                                                                                                                                                                                                                                                                                                                                                                                                                                                                                                                                                                                                                                                                                                                                                                                                                                                                                                                                                                                                                                                                                                                                                                                                                                                                                                                                                |                                                                                                                                                                                                                                                                                                                                                                                                                                                                                                                                                                                                                                                                                                                                                                                                                                                                                                                                                                                                                                                                                                                                                                                                                                                                                                                                                                                                                                                                                                                                                                                                                                                                                                                                                                                                                                                                                                                                                                                                                                                                                                                                | 6                                                | <u>ر</u>      | 42.8                                                                                                                                                                                                                                                                                                                                                                                                                                                                                                                                                                                                                                                                                                                                                                                                                                                                                                                                                                                                                                                                                                                                                                                                                                                                                                                                                                                                                                                                                                                                                                                                                                                                                                                                                                                                                                                                                                                                                                                                                                                                                                                           | 542                                      |              | 12G<br>12G        |                                                  | 4.6"              | W2<br>W3                                         |                      |
| 11 35'6" Y21 Column                                        | $\frac{132''}{82''}$ $82''$ $7-3'$                                                                                                                                                                                                                                                                                                                                                                                                                                                                                                                                                                                                                                                                                                                                                                                                                                                                                                                                                                                                                                                                                                                                                                                                                                                                                                                                                                                                                                                                                                                                                                                                                                                                                                                                                                                                                                                                                                                                                                                                                                                                                             | . MA                                                                                                                                                                                                                                                                                                                                                                                                                                                                                                                                                                                                                                                                                                                                                                                                                                                                                                                                                                                                                                                                                                                                                                                                                                                                                                                                                                                                                                                                                                                                                                                                                                                                                                                                                                                                                                                                                                                                                                                                                                                                                                                           | 40                                               | 4             | 28:6"                                                                                                                                                                                                                                                                                                                                                                                                                                                                                                                                                                                                                                                                                                                                                                                                                                                                                                                                                                                                                                                                                                                                                                                                                                                                                                                                                                                                                                                                                                                                                                                                                                                                                                                                                                                                                                                                                                                                                                                                                                                                                                                          | .44                                      |              | 126               | 6                                                |                   | WA                                               |                      |
| o 9 28'C' V31                                              |                                                                                                                                                                                                                                                                                                                                                                                                                                                                                                                                                                                                                                                                                                                                                                                                                                                                                                                                                                                                                                                                                                                                                                                                                                                                                                                                                                                                                                                                                                                                                                                                                                                                                                                                                                                                                                                                                                                                                                                                                                                                                                                                | The state of the s |                                                  | 4             | 32:9",                                                                                                                                                                                                                                                                                                                                                                                                                                                                                                                                                                                                                                                                                                                                                                                                                                                                                                                                                                                                                                                                                                                                                                                                                                                                                                                                                                                                                                                                                                                                                                                                                                                                                                                                                                                                                                                                                                                                                                                                                                                                                                                         |                                          | <del></del>  | 84                | 6                                                |                   | W5                                               | "                    |
| a 9 27:0" V41 "                                            |                                                                                                                                                                                                                                                                                                                                                                                                                                                                                                                                                                                                                                                                                                                                                                                                                                                                                                                                                                                                                                                                                                                                                                                                                                                                                                                                                                                                                                                                                                                                                                                                                                                                                                                                                                                                                                                                                                                                                                                                                                                                                                                                |                                                                                                                                                                                                                                                                                                                                                                                                                                                                                                                                                                                                                                                                                                                                                                                                                                                                                                                                                                                                                                                                                                                                                                                                                                                                                                                                                                                                                                                                                                                                                                                                                                                                                                                                                                                                                                                                                                                                                                                                                                                                                                                                | 1.50                                             | <del>-</del>  | Ja- J . K                                                                                                                                                                                                                                                                                                                                                                                                                                                                                                                                                                                                                                                                                                                                                                                                                                                                                                                                                                                                                                                                                                                                                                                                                                                                                                                                                                                                                                                                                                                                                                                                                                                                                                                                                                                                                                                                                                                                                                                                                                                                                                                      | 272                                      |              | 42                |                                                  | 8:3"              | NG                                               | " "                  |
| ? 9 35'3" 1/5/ "                                           | W O KW WIG                                                                                                                                                                                                                                                                                                                                                                                                                                                                                                                                                                                                                                                                                                                                                                                                                                                                                                                                                                                                                                                                                                                                                                                                                                                                                                                                                                                                                                                                                                                                                                                                                                                                                                                                                                                                                                                                                                                                                                                                                                                                                                                     | 1 6 1 1 1 1 1 1 1 1 1 1 1 1 1 1 1 1 1 1                                                                                                                                                                                                                                                                                                                                                                                                                                                                                                                                                                                                                                                                                                                                                                                                                                                                                                                                                                                                                                                                                                                                                                                                                                                                                                                                                                                                                                                                                                                                                                                                                                                                                                                                                                                                                                                                                                                                                                                                                                                                                        | <del>                                     </del> |               |                                                                                                                                                                                                                                                                                                                                                                                                                                                                                                                                                                                                                                                                                                                                                                                                                                                                                                                                                                                                                                                                                                                                                                                                                                                                                                                                                                                                                                                                                                                                                                                                                                                                                                                                                                                                                                                                                                                                                                                                                                                                                                                                |                                          |              | 46                | -                                                | <u>ر- ر</u>       | 110                                              |                      |
|                                                            | 17/9                                                                                                                                                                                                                                                                                                                                                                                                                                                                                                                                                                                                                                                                                                                                                                                                                                                                                                                                                                                                                                                                                                                                                                                                                                                                                                                                                                                                                                                                                                                                                                                                                                                                                                                                                                                                                                                                                                                                                                                                                                                                                                                           | W46:48" NO                                                                                                                                                                                                                                                                                                                                                                                                                                                                                                                                                                                                                                                                                                                                                                                                                                                                                                                                                                                                                                                                                                                                                                                                                                                                                                                                                                                                                                                                                                                                                                                                                                                                                                                                                                                                                                                                                                                                                                                                                                                                                                                     | <b></b>                                          |               |                                                                                                                                                                                                                                                                                                                                                                                                                                                                                                                                                                                                                                                                                                                                                                                                                                                                                                                                                                                                                                                                                                                                                                                                                                                                                                                                                                                                                                                                                                                                                                                                                                                                                                                                                                                                                                                                                                                                                                                                                                                                                                                                | <b></b>                                  |              |                   | <del> </del>                                     |                   | <del>                                     </del> |                      |
| <u> </u>                                                   | C14                                                                                                                                                                                                                                                                                                                                                                                                                                                                                                                                                                                                                                                                                                                                                                                                                                                                                                                                                                                                                                                                                                                                                                                                                                                                                                                                                                                                                                                                                                                                                                                                                                                                                                                                                                                                                                                                                                                                                                                                                                                                                                                            | WG. 6'6"                                                                                                                                                                                                                                                                                                                                                                                                                                                                                                                                                                                                                                                                                                                                                                                                                                                                                                                                                                                                                                                                                                                                                                                                                                                                                                                                                                                                                                                                                                                                                                                                                                                                                                                                                                                                                                                                                                                                                                                                                                                                                                                       | $\vdash$                                         | +             |                                                                                                                                                                                                                                                                                                                                                                                                                                                                                                                                                                                                                                                                                                                                                                                                                                                                                                                                                                                                                                                                                                                                                                                                                                                                                                                                                                                                                                                                                                                                                                                                                                                                                                                                                                                                                                                                                                                                                                                                                                                                                                                                |                                          |              |                   | +                                                |                   |                                                  |                      |
|                                                            |                                                                                                                                                                                                                                                                                                                                                                                                                                                                                                                                                                                                                                                                                                                                                                                                                                                                                                                                                                                                                                                                                                                                                                                                                                                                                                                                                                                                                                                                                                                                                                                                                                                                                                                                                                                                                                                                                                                                                                                                                                                                                                                                |                                                                                                                                                                                                                                                                                                                                                                                                                                                                                                                                                                                                                                                                                                                                                                                                                                                                                                                                                                                                                                                                                                                                                                                                                                                                                                                                                                                                                                                                                                                                                                                                                                                                                                                                                                                                                                                                                                                                                                                                                                                                                                                                |                                                  |               |                                                                                                                                                                                                                                                                                                                                                                                                                                                                                                                                                                                                                                                                                                                                                                                                                                                                                                                                                                                                                                                                                                                                                                                                                                                                                                                                                                                                                                                                                                                                                                                                                                                                                                                                                                                                                                                                                                                                                                                                                                                                                                                                |                                          |              |                   |                                                  |                   |                                                  |                      |