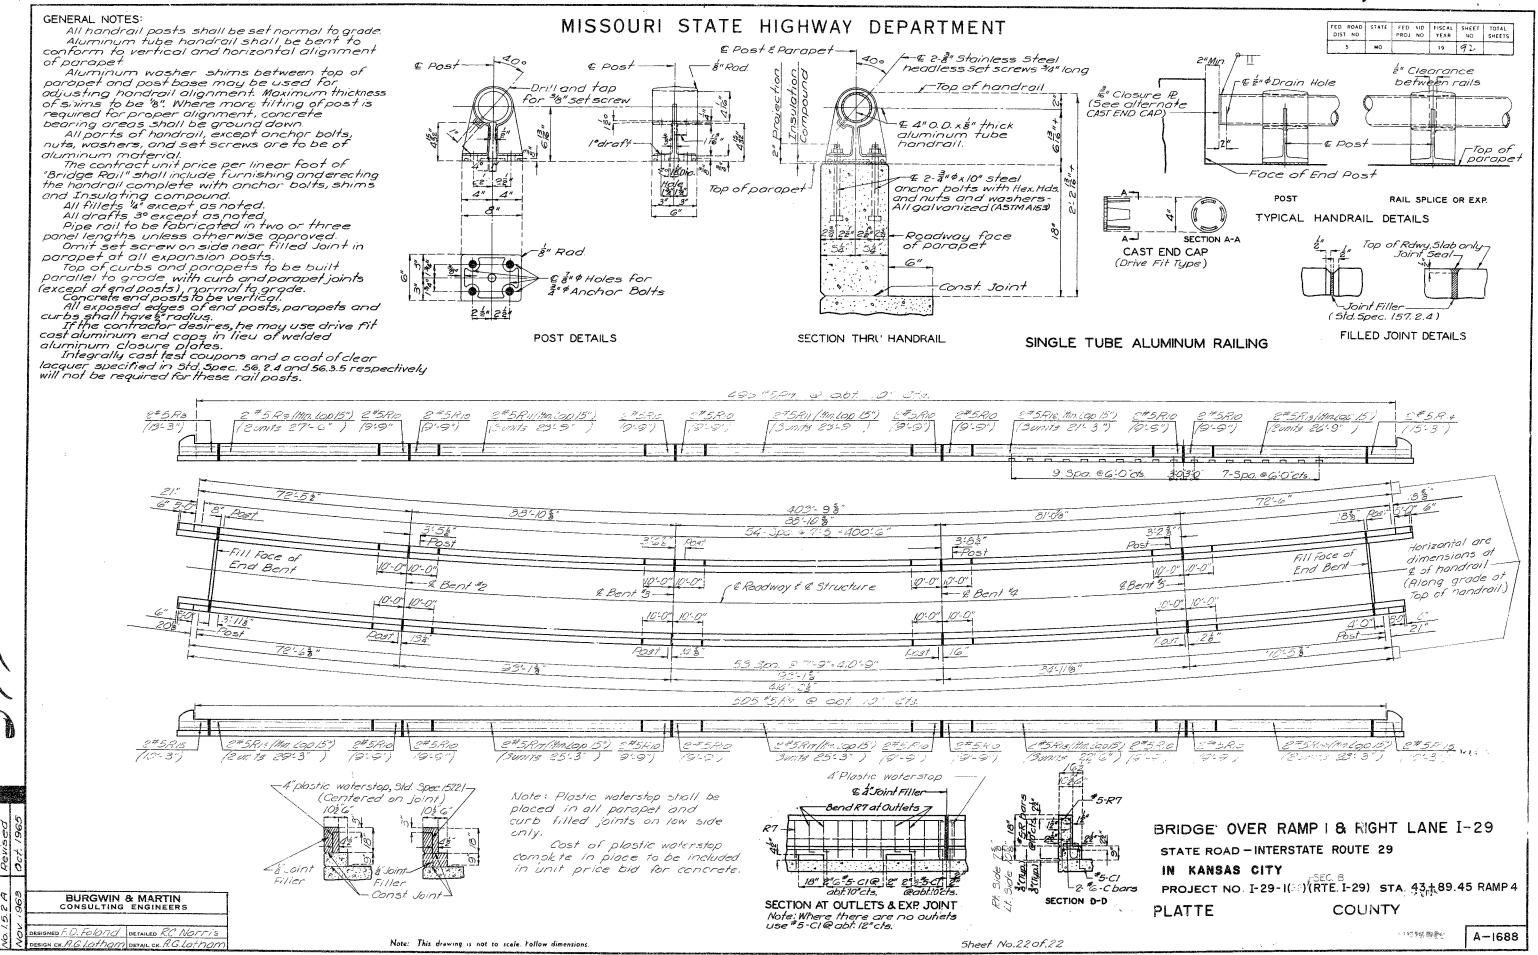

|                                                            |                                                                                                                                                                                                                                                                                                                                                                                                                                                                                                                                                                                                                                                                                                                                                                                                                                                                                                                                                                                                                                                                                                                                                                                                                                                                                                                                                                                                                                                                                                                                                                                                                                                                                                                                                                                                                                                                                                                                                                                                                                                                                                                                | REINFORCING STEEL                                                                                                                                                                                                                                                                                                                                                                                                                                                                                                                                                                                                                                                                                                                                                                                                                                                                                                                                                                                                                                                                                                                                                                                                                                                                                                                                                                                                                                                                                                                                                                                                                                                                                                                                                                                                                                                                                                                                                                                                                                                                                                              |                                                  | <del></del> _ | T                                                                                                                                                                                                                                                                                                                                                                                                                                                                                                                                                                                                                                                                                                                                                                                                                                                                                                                                                                                                                                                                                                                                                                                                                                                                                                                                                                                                                                                                                                                                                                                                                                                                                                                                                                                                                                                                                                                                                                                                                                                                                                                              |                                          |              | -                 |                                                  |                   |                                                  |                      |
|------------------------------------------------------------|--------------------------------------------------------------------------------------------------------------------------------------------------------------------------------------------------------------------------------------------------------------------------------------------------------------------------------------------------------------------------------------------------------------------------------------------------------------------------------------------------------------------------------------------------------------------------------------------------------------------------------------------------------------------------------------------------------------------------------------------------------------------------------------------------------------------------------------------------------------------------------------------------------------------------------------------------------------------------------------------------------------------------------------------------------------------------------------------------------------------------------------------------------------------------------------------------------------------------------------------------------------------------------------------------------------------------------------------------------------------------------------------------------------------------------------------------------------------------------------------------------------------------------------------------------------------------------------------------------------------------------------------------------------------------------------------------------------------------------------------------------------------------------------------------------------------------------------------------------------------------------------------------------------------------------------------------------------------------------------------------------------------------------------------------------------------------------------------------------------------------------|--------------------------------------------------------------------------------------------------------------------------------------------------------------------------------------------------------------------------------------------------------------------------------------------------------------------------------------------------------------------------------------------------------------------------------------------------------------------------------------------------------------------------------------------------------------------------------------------------------------------------------------------------------------------------------------------------------------------------------------------------------------------------------------------------------------------------------------------------------------------------------------------------------------------------------------------------------------------------------------------------------------------------------------------------------------------------------------------------------------------------------------------------------------------------------------------------------------------------------------------------------------------------------------------------------------------------------------------------------------------------------------------------------------------------------------------------------------------------------------------------------------------------------------------------------------------------------------------------------------------------------------------------------------------------------------------------------------------------------------------------------------------------------------------------------------------------------------------------------------------------------------------------------------------------------------------------------------------------------------------------------------------------------------------------------------------------------------------------------------------------------|--------------------------------------------------|---------------|--------------------------------------------------------------------------------------------------------------------------------------------------------------------------------------------------------------------------------------------------------------------------------------------------------------------------------------------------------------------------------------------------------------------------------------------------------------------------------------------------------------------------------------------------------------------------------------------------------------------------------------------------------------------------------------------------------------------------------------------------------------------------------------------------------------------------------------------------------------------------------------------------------------------------------------------------------------------------------------------------------------------------------------------------------------------------------------------------------------------------------------------------------------------------------------------------------------------------------------------------------------------------------------------------------------------------------------------------------------------------------------------------------------------------------------------------------------------------------------------------------------------------------------------------------------------------------------------------------------------------------------------------------------------------------------------------------------------------------------------------------------------------------------------------------------------------------------------------------------------------------------------------------------------------------------------------------------------------------------------------------------------------------------------------------------------------------------------------------------------------------|------------------------------------------|--------------|-------------------|--------------------------------------------------|-------------------|--------------------------------------------------|----------------------|
| NO. SIZE LENGTH MARK LOCATION                              | BENDING SKETCHES                                                                                                                                                                                                                                                                                                                                                                                                                                                                                                                                                                                                                                                                                                                                                                                                                                                                                                                                                                                                                                                                                                                                                                                                                                                                                                                                                                                                                                                                                                                                                                                                                                                                                                                                                                                                                                                                                                                                                                                                                                                                                                               | & CUTTING DIAGRAMS                                                                                                                                                                                                                                                                                                                                                                                                                                                                                                                                                                                                                                                                                                                                                                                                                                                                                                                                                                                                                                                                                                                                                                                                                                                                                                                                                                                                                                                                                                                                                                                                                                                                                                                                                                                                                                                                                                                                                                                                                                                                                                             | NO.                                              | _             | · .                                                                                                                                                                                                                                                                                                                                                                                                                                                                                                                                                                                                                                                                                                                                                                                                                                                                                                                                                                                                                                                                                                                                                                                                                                                                                                                                                                                                                                                                                                                                                                                                                                                                                                                                                                                                                                                                                                                                                                                                                                                                                                                            |                                          | LOCATION     | NO,               | SIZE                                             | LENGTH            | MARK                                             | LOCATIO              |
| Substructure Int. Bts. 2.3,48.5                            |                                                                                                                                                                                                                                                                                                                                                                                                                                                                                                                                                                                                                                                                                                                                                                                                                                                                                                                                                                                                                                                                                                                                                                                                                                                                                                                                                                                                                                                                                                                                                                                                                                                                                                                                                                                                                                                                                                                                                                                                                                                                                                                                | 191 3:84                                                                                                                                                                                                                                                                                                                                                                                                                                                                                                                                                                                                                                                                                                                                                                                                                                                                                                                                                                                                                                                                                                                                                                                                                                                                                                                                                                                                                                                                                                                                                                                                                                                                                                                                                                                                                                                                                                                                                                                                                                                                                                                       | Supe                                             |               | ucture                                                                                                                                                                                                                                                                                                                                                                                                                                                                                                                                                                                                                                                                                                                                                                                                                                                                                                                                                                                                                                                                                                                                                                                                                                                                                                                                                                                                                                                                                                                                                                                                                                                                                                                                                                                                                                                                                                                                                                                                                                                                                                                         |                                          | Bent "G      |                   |                                                  | tructui           |                                                  | Corit)               |
| 2 11 24'-3" F21 Facting                                    | 14.75 14.75 14.75                                                                                                                                                                                                                                                                                                                                                                                                                                                                                                                                                                                                                                                                                                                                                                                                                                                                                                                                                                                                                                                                                                                                                                                                                                                                                                                                                                                                                                                                                                                                                                                                                                                                                                                                                                                                                                                                                                                                                                                                                                                                                                              | 19\$" 3' 12' 19\$" 3'8\$" 11' 9\$1                                                                                                                                                                                                                                                                                                                                                                                                                                                                                                                                                                                                                                                                                                                                                                                                                                                                                                                                                                                                                                                                                                                                                                                                                                                                                                                                                                                                                                                                                                                                                                                                                                                                                                                                                                                                                                                                                                                                                                                                                                                                                             | 1 2                                              | 3             | 12:01                                                                                                                                                                                                                                                                                                                                                                                                                                                                                                                                                                                                                                                                                                                                                                                                                                                                                                                                                                                                                                                                                                                                                                                                                                                                                                                                                                                                                                                                                                                                                                                                                                                                                                                                                                                                                                                                                                                                                                                                                                                                                                                          | 611                                      | Wing         | 964               | 7 5                                              | 5: "              | R7                                               | POTOF                |
| G 11 15'G" F22 "<br>2 145 15'-G" F23 "                     | 14-75                                                                                                                                                                                                                                                                                                                                                                                                                                                                                                                                                                                                                                                                                                                                                                                                                                                                                                                                                                                                                                                                                                                                                                                                                                                                                                                                                                                                                                                                                                                                                                                                                                                                                                                                                                                                                                                                                                                                                                                                                                                                                                                          | <u> </u>                                                                                                                                                                                                                                                                                                                                                                                                                                                                                                                                                                                                                                                                                                                                                                                                                                                                                                                                                                                                                                                                                                                                                                                                                                                                                                                                                                                                                                                                                                                                                                                                                                                                                                                                                                                                                                                                                                                                                                                                                                                                                                                       | 27                                               | 5             | 5:0"                                                                                                                                                                                                                                                                                                                                                                                                                                                                                                                                                                                                                                                                                                                                                                                                                                                                                                                                                                                                                                                                                                                                                                                                                                                                                                                                                                                                                                                                                                                                                                                                                                                                                                                                                                                                                                                                                                                                                                                                                                                                                                                           | C/3                                      |              | <del> </del>      |                                                  |                   | 100                                              |                      |
| * G 7:0" F24 "                                             |                                                                                                                                                                                                                                                                                                                                                                                                                                                                                                                                                                                                                                                                                                                                                                                                                                                                                                                                                                                                                                                                                                                                                                                                                                                                                                                                                                                                                                                                                                                                                                                                                                                                                                                                                                                                                                                                                                                                                                                                                                                                                                                                |                                                                                                                                                                                                                                                                                                                                                                                                                                                                                                                                                                                                                                                                                                                                                                                                                                                                                                                                                                                                                                                                                                                                                                                                                                                                                                                                                                                                                                                                                                                                                                                                                                                                                                                                                                                                                                                                                                                                                                                                                                                                                                                                | 2                                                | 9             | 15:9"                                                                                                                                                                                                                                                                                                                                                                                                                                                                                                                                                                                                                                                                                                                                                                                                                                                                                                                                                                                                                                                                                                                                                                                                                                                                                                                                                                                                                                                                                                                                                                                                                                                                                                                                                                                                                                                                                                                                                                                                                                                                                                                          | C14<br>C61                               | <u>"</u>     |                   | 12                                               | 206               | R9                                               |                      |
| 13 9 219" F25 "                                            |                                                                                                                                                                                                                                                                                                                                                                                                                                                                                                                                                                                                                                                                                                                                                                                                                                                                                                                                                                                                                                                                                                                                                                                                                                                                                                                                                                                                                                                                                                                                                                                                                                                                                                                                                                                                                                                                                                                                                                                                                                                                                                                                | Control of  | 3                                                | 8             | 18:5"                                                                                                                                                                                                                                                                                                                                                                                                                                                                                                                                                                                                                                                                                                                                                                                                                                                                                                                                                                                                                                                                                                                                                                                                                                                                                                                                                                                                                                                                                                                                                                                                                                                                                                                                                                                                                                                                                                                                                                                                                                                                                                                          | C62                                      | //           | 1                 | 1                                                | 23.9              | 211                                              |                      |
| 4 // 17-3" F3/ "                                           | 10:72 8:72"                                                                                                                                                                                                                                                                                                                                                                                                                                                                                                                                                                                                                                                                                                                                                                                                                                                                                                                                                                                                                                                                                                                                                                                                                                                                                                                                                                                                                                                                                                                                                                                                                                                                                                                                                                                                                                                                                                                                                                                                                                                                                                                    | 8:64 6:118                                                                                                                                                                                                                                                                                                                                                                                                                                                                                                                                                                                                                                                                                                                                                                                                                                                                                                                                                                                                                                                                                                                                                                                                                                                                                                                                                                                                                                                                                                                                                                                                                                                                                                                                                                                                                                                                                                                                                                                                                                                                                                                     | <u> </u>                                         | -             | 1-10-3                                                                                                                                                                                                                                                                                                                                                                                                                                                                                                                                                                                                                                                                                                                                                                                                                                                                                                                                                                                                                                                                                                                                                                                                                                                                                                                                                                                                                                                                                                                                                                                                                                                                                                                                                                                                                                                                                                                                                                                                                                                                                                                         | 1002                                     |              | 1-:-              | 15                                               | 2/:3"             | RIZ                                              |                      |
| 8 6 6-9 152                                                | /9!9" /9:3"                                                                                                                                                                                                                                                                                                                                                                                                                                                                                                                                                                                                                                                                                                                                                                                                                                                                                                                                                                                                                                                                                                                                                                                                                                                                                                                                                                                                                                                                                                                                                                                                                                                                                                                                                                                                                                                                                                                                                                                                                                                                                                                    | 16-0" 15-6"                                                                                                                                                                                                                                                                                                                                                                                                                                                                                                                                                                                                                                                                                                                                                                                                                                                                                                                                                                                                                                                                                                                                                                                                                                                                                                                                                                                                                                                                                                                                                                                                                                                                                                                                                                                                                                                                                                                                                                                                                                                                                                                    | 8                                                | 9             | 37:5"                                                                                                                                                                                                                                                                                                                                                                                                                                                                                                                                                                                                                                                                                                                                                                                                                                                                                                                                                                                                                                                                                                                                                                                                                                                                                                                                                                                                                                                                                                                                                                                                                                                                                                                                                                                                                                                                                                                                                                                                                                                                                                                          | HII                                      | Beam         | 8                 | +=                                               | 26.9              |                                                  | //                   |
| 3 // 20:3" F5/ "                                           | 3-H15 Cut 3 3-H16 Cut 3                                                                                                                                                                                                                                                                                                                                                                                                                                                                                                                                                                                                                                                                                                                                                                                                                                                                                                                                                                                                                                                                                                                                                                                                                                                                                                                                                                                                                                                                                                                                                                                                                                                                                                                                                                                                                                                                                                                                                                                                                                                                                                        | 3 417 cut 3 3 418 cut3                                                                                                                                                                                                                                                                                                                                                                                                                                                                                                                                                                                                                                                                                                                                                                                                                                                                                                                                                                                                                                                                                                                                                                                                                                                                                                                                                                                                                                                                                                                                                                                                                                                                                                                                                                                                                                                                                                                                                                                                                                                                                                         | 8                                                | 6             | 34'-6"                                                                                                                                                                                                                                                                                                                                                                                                                                                                                                                                                                                                                                                                                                                                                                                                                                                                                                                                                                                                                                                                                                                                                                                                                                                                                                                                                                                                                                                                                                                                                                                                                                                                                                                                                                                                                                                                                                                                                                                                                                                                                                                         | H12                                      | .,           | 1                 | <del>                                     </del> | 1200              | 1,7,5                                            |                      |
| 7 G 8:9" F52 "                                             |                                                                                                                                                                                                                                                                                                                                                                                                                                                                                                                                                                                                                                                                                                                                                                                                                                                                                                                                                                                                                                                                                                                                                                                                                                                                                                                                                                                                                                                                                                                                                                                                                                                                                                                                                                                                                                                                                                                                                                                                                                                                                                                                | -1" -1"                                                                                                                                                                                                                                                                                                                                                                                                                                                                                                                                                                                                                                                                                                                                                                                                                                                                                                                                                                                                                                                                                                                                                                                                                                                                                                                                                                                                                                                                                                                                                                                                                                                                                                                                                                                                                                                                                                                                                                                                                                                                                                                        | /                                                | 6             | 12:6"                                                                                                                                                                                                                                                                                                                                                                                                                                                                                                                                                                                                                                                                                                                                                                                                                                                                                                                                                                                                                                                                                                                                                                                                                                                                                                                                                                                                                                                                                                                                                                                                                                                                                                                                                                                                                                                                                                                                                                                                                                                                                                                          | 1119                                     | Wing         | 1                 |                                                  | <del>†-</del>     | 1                                                |                      |
| 4 11 5'9 F26 "                                             | 20 5-Ca" 2 1 1-93"<br>16-715 16-81                                                                                                                                                                                                                                                                                                                                                                                                                                                                                                                                                                                                                                                                                                                                                                                                                                                                                                                                                                                                                                                                                                                                                                                                                                                                                                                                                                                                                                                                                                                                                                                                                                                                                                                                                                                                                                                                                                                                                                                                                                                                                             | 5" 222" 62" 235"                                                                                                                                                                                                                                                                                                                                                                                                                                                                                                                                                                                                                                                                                                                                                                                                                                                                                                                                                                                                                                                                                                                                                                                                                                                                                                                                                                                                                                                                                                                                                                                                                                                                                                                                                                                                                                                                                                                                                                                                                                                                                                               | 3                                                | 7             | 16:0"                                                                                                                                                                                                                                                                                                                                                                                                                                                                                                                                                                                                                                                                                                                                                                                                                                                                                                                                                                                                                                                                                                                                                                                                                                                                                                                                                                                                                                                                                                                                                                                                                                                                                                                                                                                                                                                                                                                                                                                                                                                                                                                          | H17                                      |              | 3                 | 5                                                | 29'3"             | R16                                              | ,                    |
| Substructure Enc Bent 6                                    | 16-15-4                                                                                                                                                                                                                                                                                                                                                                                                                                                                                                                                                                                                                                                                                                                                                                                                                                                                                                                                                                                                                                                                                                                                                                                                                                                                                                                                                                                                                                                                                                                                                                                                                                                                                                                                                                                                                                                                                                                                                                                                                                                                                                                        |                                                                                                                                                                                                                                                                                                                                                                                                                                                                                                                                                                                                                                                                                                                                                                                                                                                                                                                                                                                                                                                                                                                                                                                                                                                                                                                                                                                                                                                                                                                                                                                                                                                                                                                                                                                                                                                                                                                                                                                                                                                                                                                                | 3                                                | 6             | 15:6"                                                                                                                                                                                                                                                                                                                                                                                                                                                                                                                                                                                                                                                                                                                                                                                                                                                                                                                                                                                                                                                                                                                                                                                                                                                                                                                                                                                                                                                                                                                                                                                                                                                                                                                                                                                                                                                                                                                                                                                                                                                                                                                          | H18                                      | "            | 24                | 5                                                | 25'.3"            | R17                                              | ./                   |
| 8 9 4-9" DG/ Footing                                       | Commence of the commence of th |                                                                                                                                                                                                                                                                                                                                                                                                                                                                                                                                                                                                                                                                                                                                                                                                                                                                                                                                                                                                                                                                                                                                                                                                                                                                                                                                                                                                                                                                                                                                                                                                                                                                                                                                                                                                                                                                                                                                                                                                                                                                                                                                | 3                                                | 7             | 22'-0"                                                                                                                                                                                                                                                                                                                                                                                                                                                                                                                                                                                                                                                                                                                                                                                                                                                                                                                                                                                                                                                                                                                                                                                                                                                                                                                                                                                                                                                                                                                                                                                                                                                                                                                                                                                                                                                                                                                                                                                                                                                                                                                         | .461                                     | - 77         | 12                | 15                                               | 22:6'             | R18                                              | //                   |
| 0 5 4:3" D62 "                                             | 100 012 01 03 01                                                                                                                                                                                                                                                                                                                                                                                                                                                                                                                                                                                                                                                                                                                                                                                                                                                                                                                                                                                                                                                                                                                                                                                                                                                                                                                                                                                                                                                                                                                                                                                                                                                                                                                                                                                                                                                                                                                                                                                                                                                                                                               |                                                                                                                                                                                                                                                                                                                                                                                                                                                                                                                                                                                                                                                                                                                                                                                                                                                                                                                                                                                                                                                                                                                                                                                                                                                                                                                                                                                                                                                                                                                                                                                                                                                                                                                                                                                                                                                                                                                                                                                                                                                                                                                                | 3                                                | 6             | 21:6"                                                                                                                                                                                                                                                                                                                                                                                                                                                                                                                                                                                                                                                                                                                                                                                                                                                                                                                                                                                                                                                                                                                                                                                                                                                                                                                                                                                                                                                                                                                                                                                                                                                                                                                                                                                                                                                                                                                                                                                                                                                                                                                          | H62                                      | <del></del>  | 8                 | 5                                                | 28:3"             | R19                                              |                      |
| 0 0/ 0// 1/5/ 3-1/                                         | 12.24 9:94 11:114 9:64                                                                                                                                                                                                                                                                                                                                                                                                                                                                                                                                                                                                                                                                                                                                                                                                                                                                                                                                                                                                                                                                                                                                                                                                                                                                                                                                                                                                                                                                                                                                                                                                                                                                                                                                                                                                                                                                                                                                                                                                                                                                                                         | 222" 6:102" 234" 6:98"                                                                                                                                                                                                                                                                                                                                                                                                                                                                                                                                                                                                                                                                                                                                                                                                                                                                                                                                                                                                                                                                                                                                                                                                                                                                                                                                                                                                                                                                                                                                                                                                                                                                                                                                                                                                                                                                                                                                                                                                                                                                                                         | 1/2                                              | <u>(4</u>     | 17-6"                                                                                                                                                                                                                                                                                                                                                                                                                                                                                                                                                                                                                                                                                                                                                                                                                                                                                                                                                                                                                                                                                                                                                                                                                                                                                                                                                                                                                                                                                                                                                                                                                                                                                                                                                                                                                                                                                                                                                                                                                                                                                                                          | 1463                                     | · · ·        | ļ., <u></u>       | <del> </del>                                     |                   | -                                                |                      |
| 3   9   4'-9"   VG1   Column  <br>3   9   12'-3"   VG2   " | 22:0" 21:6                                                                                                                                                                                                                                                                                                                                                                                                                                                                                                                                                                                                                                                                                                                                                                                                                                                                                                                                                                                                                                                                                                                                                                                                                                                                                                                                                                                                                                                                                                                                                                                                                                                                                                                                                                                                                                                                                                                                                                                                                                                                                                                     | 8:9" 8:9"                                                                                                                                                                                                                                                                                                                                                                                                                                                                                                                                                                                                                                                                                                                                                                                                                                                                                                                                                                                                                                                                                                                                                                                                                                                                                                                                                                                                                                                                                                                                                                                                                                                                                                                                                                                                                                                                                                                                                                                                                                                                                                                      | 12                                               | Ĝ             | 8:3"                                                                                                                                                                                                                                                                                                                                                                                                                                                                                                                                                                                                                                                                                                                                                                                                                                                                                                                                                                                                                                                                                                                                                                                                                                                                                                                                                                                                                                                                                                                                                                                                                                                                                                                                                                                                                                                                                                                                                                                                                                                                                                                           | 1419                                     |              | 22                | 1//                                              | 19:6"             | 13/                                              | Top Sk               |
| 9 11:0" V63 "                                              | 3 HG/ Cut 3 3-HG2 Cut3                                                                                                                                                                                                                                                                                                                                                                                                                                                                                                                                                                                                                                                                                                                                                                                                                                                                                                                                                                                                                                                                                                                                                                                                                                                                                                                                                                                                                                                                                                                                                                                                                                                                                                                                                                                                                                                                                                                                                                                                                                                                                                         | 13-VII cut 13 10-VIZ CUT 20                                                                                                                                                                                                                                                                                                                                                                                                                                                                                                                                                                                                                                                                                                                                                                                                                                                                                                                                                                                                                                                                                                                                                                                                                                                                                                                                                                                                                                                                                                                                                                                                                                                                                                                                                                                                                                                                                                                                                                                                                                                                                                    | 2                                                | <i>5</i>      | 4:9"                                                                                                                                                                                                                                                                                                                                                                                                                                                                                                                                                                                                                                                                                                                                                                                                                                                                                                                                                                                                                                                                                                                                                                                                                                                                                                                                                                                                                                                                                                                                                                                                                                                                                                                                                                                                                                                                                                                                                                                                                                                                                                                           | RI                                       | End Post     | 22                | 10                                               | 32:6"             | 52                                               | ,, ,                 |
| 3 9 9 9 164                                                | 42" 21" 203"                                                                                                                                                                                                                                                                                                                                                                                                                                                                                                                                                                                                                                                                                                                                                                                                                                                                                                                                                                                                                                                                                                                                                                                                                                                                                                                                                                                                                                                                                                                                                                                                                                                                                                                                                                                                                                                                                                                                                                                                                                                                                                                   |                                                                                                                                                                                                                                                                                                                                                                                                                                                                                                                                                                                                                                                                                                                                                                                                                                                                                                                                                                                                                                                                                                                                                                                                                                                                                                                                                                                                                                                                                                                                                                                                                                                                                                                                                                                                                                                                                                                                                                                                                                                                                                                                |                                                  |               | 5'6"                                                                                                                                                                                                                                                                                                                                                                                                                                                                                                                                                                                                                                                                                                                                                                                                                                                                                                                                                                                                                                                                                                                                                                                                                                                                                                                                                                                                                                                                                                                                                                                                                                                                                                                                                                                                                                                                                                                                                                                                                                                                                                                           | R2                                       |              | 25                | 10                                               | 51-9"             | 53                                               | " "                  |
| 7 3 8:0 V66 "                                              |                                                                                                                                                                                                                                                                                                                                                                                                                                                                                                                                                                                                                                                                                                                                                                                                                                                                                                                                                                                                                                                                                                                                                                                                                                                                                                                                                                                                                                                                                                                                                                                                                                                                                                                                                                                                                                                                                                                                                                                                                                                                                                                                | _20\$"                                                                                                                                                                                                                                                                                                                                                                                                                                                                                                                                                                                                                                                                                                                                                                                                                                                                                                                                                                                                                                                                                                                                                                                                                                                                                                                                                                                                                                                                                                                                                                                                                                                                                                                                                                                                                                                                                                                                                                                                                                                                                                                         | 2                                                | <b>5</b>      | 613"                                                                                                                                                                                                                                                                                                                                                                                                                                                                                                                                                                                                                                                                                                                                                                                                                                                                                                                                                                                                                                                                                                                                                                                                                                                                                                                                                                                                                                                                                                                                                                                                                                                                                                                                                                                                                                                                                                                                                                                                                                                                                                                           | R3<br>R4                                 |              | 22                | 11                                               | 19:9"<br>34:0"    | 34                                               | " "                  |
|                                                            | 1 3 R                                                                                                                                                                                                                                                                                                                                                                                                                                                                                                                                                                                                                                                                                                                                                                                                                                                                                                                                                                                                                                                                                                                                                                                                                                                                                                                                                                                                                                                                                                                                                                                                                                                                                                                                                                                                                                                                                                                                                                                                                                                                                                                          | 3"R                                                                                                                                                                                                                                                                                                                                                                                                                                                                                                                                                                                                                                                                                                                                                                                                                                                                                                                                                                                                                                                                                                                                                                                                                                                                                                                                                                                                                                                                                                                                                                                                                                                                                                                                                                                                                                                                                                                                                                                                                                                                                                                            | 2                                                | 5             | 6'-9"<br>7:0"                                                                                                                                                                                                                                                                                                                                                                                                                                                                                                                                                                                                                                                                                                                                                                                                                                                                                                                                                                                                                                                                                                                                                                                                                                                                                                                                                                                                                                                                                                                                                                                                                                                                                                                                                                                                                                                                                                                                                                                                                                                                                                                  | RG<br>RS                                 | n 11         | 25                | 1//                                              | 55:3"             | S5                                               | ,, ,,                |
| IDERSTRUCTURE End Bent #1                                  | 1/25                                                                                                                                                                                                                                                                                                                                                                                                                                                                                                                                                                                                                                                                                                                                                                                                                                                                                                                                                                                                                                                                                                                                                                                                                                                                                                                                                                                                                                                                                                                                                                                                                                                                                                                                                                                                                                                                                                                                                                                                                                                                                                                           | 1/25                                                                                                                                                                                                                                                                                                                                                                                                                                                                                                                                                                                                                                                                                                                                                                                                                                                                                                                                                                                                                                                                                                                                                                                                                                                                                                                                                                                                                                                                                                                                                                                                                                                                                                                                                                                                                                                                                                                                                                                                                                                                                                                           | 4                                                | 5             | 7:0"                                                                                                                                                                                                                                                                                                                                                                                                                                                                                                                                                                                                                                                                                                                                                                                                                                                                                                                                                                                                                                                                                                                                                                                                                                                                                                                                                                                                                                                                                                                                                                                                                                                                                                                                                                                                                                                                                                                                                                                                                                                                                                                           | RG RG                                    | , , ,        | 22                | 1/0                                              | 19:6"             | 56<br>57                                         | " "                  |
| 8   16-0"   C10   Ning                                     | 2/* 7:0"                                                                                                                                                                                                                                                                                                                                                                                                                                                                                                                                                                                                                                                                                                                                                                                                                                                                                                                                                                                                                                                                                                                                                                                                                                                                                                                                                                                                                                                                                                                                                                                                                                                                                                                                                                                                                                                                                                                                                                                                                                                                                                                       |                                                                                                                                                                                                                                                                                                                                                                                                                                                                                                                                                                                                                                                                                                                                                                                                                                                                                                                                                                                                                                                                                                                                                                                                                                                                                                                                                                                                                                                                                                                                                                                                                                                                                                                                                                                                                                                                                                                                                                                                                                                                                                                                | 18                                               | 9             | 5:3"                                                                                                                                                                                                                                                                                                                                                                                                                                                                                                                                                                                                                                                                                                                                                                                                                                                                                                                                                                                                                                                                                                                                                                                                                                                                                                                                                                                                                                                                                                                                                                                                                                                                                                                                                                                                                                                                                                                                                                                                                                                                                                                           | R7                                       | Parapet      | 22                | 11                                               | 35'3              | 38                                               |                      |
| E 13:0" (11 "                                              | 8'9" 303                                                                                                                                                                                                                                                                                                                                                                                                                                                                                                                                                                                                                                                                                                                                                                                                                                                                                                                                                                                                                                                                                                                                                                                                                                                                                                                                                                                                                                                                                                                                                                                                                                                                                                                                                                                                                                                                                                                                                                                                                                                                                                                       | · 605 1 1 1 1 1 1 1 1 1 1 1 1 1 1 1 1 1 1 1                                                                                                                                                                                                                                                                                                                                                                                                                                                                                                                                                                                                                                                                                                                                                                                                                                                                                                                                                                                                                                                                                                                                                                                                                                                                                                                                                                                                                                                                                                                                                                                                                                                                                                                                                                                                                                                                                                                                                                                                                                                                                    | 4                                                | 5             | 10:3"                                                                                                                                                                                                                                                                                                                                                                                                                                                                                                                                                                                                                                                                                                                                                                                                                                                                                                                                                                                                                                                                                                                                                                                                                                                                                                                                                                                                                                                                                                                                                                                                                                                                                                                                                                                                                                                                                                                                                                                                                                                                                                                          | R15                                      | "            | 25                | 1//                                              | 58:3"             | 59                                               | 11                   |
| 6 13:9" C12 "                                              | 15-VG5 CU1 15 3'R                                                                                                                                                                                                                                                                                                                                                                                                                                                                                                                                                                                                                                                                                                                                                                                                                                                                                                                                                                                                                                                                                                                                                                                                                                                                                                                                                                                                                                                                                                                                                                                                                                                                                                                                                                                                                                                                                                                                                                                                                                                                                                              | 1 1                                                                                                                                                                                                                                                                                                                                                                                                                                                                                                                                                                                                                                                                                                                                                                                                                                                                                                                                                                                                                                                                                                                                                                                                                                                                                                                                                                                                                                                                                                                                                                                                                                                                                                                                                                                                                                                                                                                                                                                                                                                                                                                            | 4                                                | 5             | 15:3"                                                                                                                                                                                                                                                                                                                                                                                                                                                                                                                                                                                                                                                                                                                                                                                                                                                                                                                                                                                                                                                                                                                                                                                                                                                                                                                                                                                                                                                                                                                                                                                                                                                                                                                                                                                                                                                                                                                                                                                                                                                                                                                          | RI4                                      | .,           | 22                | 10                                               | 18:9"             | 3/0                                              | "                    |
| 6 10:9" C13 "                                              | 3'R                                                                                                                                                                                                                                                                                                                                                                                                                                                                                                                                                                                                                                                                                                                                                                                                                                                                                                                                                                                                                                                                                                                                                                                                                                                                                                                                                                                                                                                                                                                                                                                                                                                                                                                                                                                                                                                                                                                                                                                                                                                                                                                            | 3'R                                                                                                                                                                                                                                                                                                                                                                                                                                                                                                                                                                                                                                                                                                                                                                                                                                                                                                                                                                                                                                                                                                                                                                                                                                                                                                                                                                                                                                                                                                                                                                                                                                                                                                                                                                                                                                                                                                                                                                                                                                                                                                                            |                                                  |               |                                                                                                                                                                                                                                                                                                                                                                                                                                                                                                                                                                                                                                                                                                                                                                                                                                                                                                                                                                                                                                                                                                                                                                                                                                                                                                                                                                                                                                                                                                                                                                                                                                                                                                                                                                                                                                                                                                                                                                                                                                                                                                                                |                                          |              | 22                | 10                                               | 32:6"             | 511                                              | 11                   |
| 5 5:0" C/4 "                                               | 12.5                                                                                                                                                                                                                                                                                                                                                                                                                                                                                                                                                                                                                                                                                                                                                                                                                                                                                                                                                                                                                                                                                                                                                                                                                                                                                                                                                                                                                                                                                                                                                                                                                                                                                                                                                                                                                                                                                                                                                                                                                                                                                                                           | 12.0                                                                                                                                                                                                                                                                                                                                                                                                                                                                                                                                                                                                                                                                                                                                                                                                                                                                                                                                                                                                                                                                                                                                                                                                                                                                                                                                                                                                                                                                                                                                                                                                                                                                                                                                                                                                                                                                                                                                                                                                                                                                                                                           | 2                                                | 6             | 16:0                                                                                                                                                                                                                                                                                                                                                                                                                                                                                                                                                                                                                                                                                                                                                                                                                                                                                                                                                                                                                                                                                                                                                                                                                                                                                                                                                                                                                                                                                                                                                                                                                                                                                                                                                                                                                                                                                                                                                                                                                                                                                                                           | 712                                      | Wing         | 25                | 10                                               | 52:9"             | 5/2                                              | ,, ,                 |
|                                                            | *G3                                                                                                                                                                                                                                                                                                                                                                                                                                                                                                                                                                                                                                                                                                                                                                                                                                                                                                                                                                                                                                                                                                                                                                                                                                                                                                                                                                                                                                                                                                                                                                                                                                                                                                                                                                                                                                                                                                                                                                                                                                                                                                                            | *62                                                                                                                                                                                                                                                                                                                                                                                                                                                                                                                                                                                                                                                                                                                                                                                                                                                                                                                                                                                                                                                                                                                                                                                                                                                                                                                                                                                                                                                                                                                                                                                                                                                                                                                                                                                                                                                                                                                                                                                                                                                                                                                            | 2                                                | 6             | 20'-6"                                                                                                                                                                                                                                                                                                                                                                                                                                                                                                                                                                                                                                                                                                                                                                                                                                                                                                                                                                                                                                                                                                                                                                                                                                                                                                                                                                                                                                                                                                                                                                                                                                                                                                                                                                                                                                                                                                                                                                                                                                                                                                                         | 761                                      | //           | 70                | 4                                                | 21:0"             | 5/3                                              |                      |
| 9 37:0" HII Beam                                           | _                                                                                                                                                                                                                                                                                                                                                                                                                                                                                                                                                                                                                                                                                                                                                                                                                                                                                                                                                                                                                                                                                                                                                                                                                                                                                                                                                                                                                                                                                                                                                                                                                                                                                                                                                                                                                                                                                                                                                                                                                                                                                                                              | 1 - 3"R                                                                                                                                                                                                                                                                                                                                                                                                                                                                                                                                                                                                                                                                                                                                                                                                                                                                                                                                                                                                                                                                                                                                                                                                                                                                                                                                                                                                                                                                                                                                                                                                                                                                                                                                                                                                                                                                                                                                                                                                                                                                                                                        |                                                  |               |                                                                                                                                                                                                                                                                                                                                                                                                                                                                                                                                                                                                                                                                                                                                                                                                                                                                                                                                                                                                                                                                                                                                                                                                                                                                                                                                                                                                                                                                                                                                                                                                                                                                                                                                                                                                                                                                                                                                                                                                                                                                                                                                |                                          |              | 70                | 4                                                | 21:9"             | 5/4                                              | " '                  |
| 6 34-6" H12 "                                              | 15" 34" 6" 15" HII                                                                                                                                                                                                                                                                                                                                                                                                                                                                                                                                                                                                                                                                                                                                                                                                                                                                                                                                                                                                                                                                                                                                                                                                                                                                                                                                                                                                                                                                                                                                                                                                                                                                                                                                                                                                                                                                                                                                                                                                                                                                                                             | id /25                                                                                                                                                                                                                                                                                                                                                                                                                                                                                                                                                                                                                                                                                                                                                                                                                                                                                                                                                                                                                                                                                                                                                                                                                                                                                                                                                                                                                                                                                                                                                                                                                                                                                                                                                                                                                                                                                                                                                                                                                                                                                                                         | 70                                               | 6             | 11:-G"                                                                                                                                                                                                                                                                                                                                                                                                                                                                                                                                                                                                                                                                                                                                                                                                                                                                                                                                                                                                                                                                                                                                                                                                                                                                                                                                                                                                                                                                                                                                                                                                                                                                                                                                                                                                                                                                                                                                                                                                                                                                                                                         | UII                                      | <u> Seam</u> | 70                | 4                                                | 20°C"             | 5/5                                              |                      |
| 6 15.6" HI3 Wing                                           | 15" 34-6" 15" 111                                                                                                                                                                                                                                                                                                                                                                                                                                                                                                                                                                                                                                                                                                                                                                                                                                                                                                                                                                                                                                                                                                                                                                                                                                                                                                                                                                                                                                                                                                                                                                                                                                                                                                                                                                                                                                                                                                                                                                                                                                                                                                              | 115-001                                                                                                                                                                                                                                                                                                                                                                                                                                                                                                                                                                                                                                                                                                                                                                                                                                                                                                                                                                                                                                                                                                                                                                                                                                                                                                                                                                                                                                                                                                                                                                                                                                                                                                                                                                                                                                                                                                                                                                                                                                                                                                                        |                                                  |               |                                                                                                                                                                                                                                                                                                                                                                                                                                                                                                                                                                                                                                                                                                                                                                                                                                                                                                                                                                                                                                                                                                                                                                                                                                                                                                                                                                                                                                                                                                                                                                                                                                                                                                                                                                                                                                                                                                                                                                                                                                                                                                                                |                                          |              | 35                | 14                                               | 28:3"             | 316                                              | ,,                   |
| 6 12-6" H14 "                                              | 212 13:8" 212 F31                                                                                                                                                                                                                                                                                                                                                                                                                                                                                                                                                                                                                                                                                                                                                                                                                                                                                                                                                                                                                                                                                                                                                                                                                                                                                                                                                                                                                                                                                                                                                                                                                                                                                                                                                                                                                                                                                                                                                                                                                                                                                                              | 100 VE 1 - 204"                                                                                                                                                                                                                                                                                                                                                                                                                                                                                                                                                                                                                                                                                                                                                                                                                                                                                                                                                                                                                                                                                                                                                                                                                                                                                                                                                                                                                                                                                                                                                                                                                                                                                                                                                                                                                                                                                                                                                                                                                                                                                                                | 10                                               | 4             | 8:9"                                                                                                                                                                                                                                                                                                                                                                                                                                                                                                                                                                                                                                                                                                                                                                                                                                                                                                                                                                                                                                                                                                                                                                                                                                                                                                                                                                                                                                                                                                                                                                                                                                                                                                                                                                                                                                                                                                                                                                                                                                                                                                                           | V12                                      | Wing         | 70                | 4                                                | 19:9"             | 5/7                                              | ,, ,                 |
| 7 19 <sup>1</sup> 9" H15 "                                 | 2/2 16:8" 2/2" F5/                                                                                                                                                                                                                                                                                                                                                                                                                                                                                                                                                                                                                                                                                                                                                                                                                                                                                                                                                                                                                                                                                                                                                                                                                                                                                                                                                                                                                                                                                                                                                                                                                                                                                                                                                                                                                                                                                                                                                                                                                                                                                                             | 12 1/34                                                                                                                                                                                                                                                                                                                                                                                                                                                                                                                                                                                                                                                                                                                                                                                                                                                                                                                                                                                                                                                                                                                                                                                                                                                                                                                                                                                                                                                                                                                                                                                                                                                                                                                                                                                                                                                                                                                                                                                                                                                                                                                        | /5                                               | 4             | 8:9"                                                                                                                                                                                                                                                                                                                                                                                                                                                                                                                                                                                                                                                                                                                                                                                                                                                                                                                                                                                                                                                                                                                                                                                                                                                                                                                                                                                                                                                                                                                                                                                                                                                                                                                                                                                                                                                                                                                                                                                                                                                                                                                           | V65                                      | 2 11         |                   |                                                  |                   |                                                  |                      |
|                                                            | H//-F3/-F5/                                                                                                                                                                                                                                                                                                                                                                                                                                                                                                                                                                                                                                                                                                                                                                                                                                                                                                                                                                                                                                                                                                                                                                                                                                                                                                                                                                                                                                                                                                                                                                                                                                                                                                                                                                                                                                                                                                                                                                                                                                                                                                                    | 137R                                                                                                                                                                                                                                                                                                                                                                                                                                                                                                                                                                                                                                                                                                                                                                                                                                                                                                                                                                                                                                                                                                                                                                                                                                                                                                                                                                                                                                                                                                                                                                                                                                                                                                                                                                                                                                                                                                                                                                                                                                                                                                                           |                                                  | اا            |                                                                                                                                                                                                                                                                                                                                                                                                                                                                                                                                                                                                                                                                                                                                                                                                                                                                                                                                                                                                                                                                                                                                                                                                                                                                                                                                                                                                                                                                                                                                                                                                                                                                                                                                                                                                                                                                                                                                                                                                                                                                                                                                |                                          |              | 13.14             | 6                                                | 34:6"             | 37/                                              | TOP 31               |
| 7 16'-0" H17 "<br>6 15'-6" H18 "                           | HII-FUI-FUI                                                                                                                                                                                                                                                                                                                                                                                                                                                                                                                                                                                                                                                                                                                                                                                                                                                                                                                                                                                                                                                                                                                                                                                                                                                                                                                                                                                                                                                                                                                                                                                                                                                                                                                                                                                                                                                                                                                                                                                                                                                                                                                    | 12.5                                                                                                                                                                                                                                                                                                                                                                                                                                                                                                                                                                                                                                                                                                                                                                                                                                                                                                                                                                                                                                                                                                                                                                                                                                                                                                                                                                                                                                                                                                                                                                                                                                                                                                                                                                                                                                                                                                                                                                                                                                                                                                                           |                                                  |               | erstru                                                                                                                                                                                                                                                                                                                                                                                                                                                                                                                                                                                                                                                                                                                                                                                                                                                                                                                                                                                                                                                                                                                                                                                                                                                                                                                                                                                                                                                                                                                                                                                                                                                                                                                                                                                                                                                                                                                                                                                                                                                                                                                         |                                          |              | 160               | 7                                                | 34:6"             | S72                                              |                      |
| 6 15:6" H18 "<br>6 8:3" H19 "                              |                                                                                                                                                                                                                                                                                                                                                                                                                                                                                                                                                                                                                                                                                                                                                                                                                                                                                                                                                                                                                                                                                                                                                                                                                                                                                                                                                                                                                                                                                                                                                                                                                                                                                                                                                                                                                                                                                                                                                                                                                                                                                                                                | * GI-G4                                                                                                                                                                                                                                                                                                                                                                                                                                                                                                                                                                                                                                                                                                                                                                                                                                                                                                                                                                                                                                                                                                                                                                                                                                                                                                                                                                                                                                                                                                                                                                                                                                                                                                                                                                                                                                                                                                                                                                                                                                                                                                                        | 4                                                | 5             | 34:3"                                                                                                                                                                                                                                                                                                                                                                                                                                                                                                                                                                                                                                                                                                                                                                                                                                                                                                                                                                                                                                                                                                                                                                                                                                                                                                                                                                                                                                                                                                                                                                                                                                                                                                                                                                                                                                                                                                                                                                                                                                                                                                                          | <i>C</i> /                               | Curb         | 192               | 5                                                | 33! 9"            | 573                                              |                      |
| 5 4.9" RI End Post                                         | B 22 m                                                                                                                                                                                                                                                                                                                                                                                                                                                                                                                                                                                                                                                                                                                                                                                                                                                                                                                                                                                                                                                                                                                                                                                                                                                                                                                                                                                                                                                                                                                                                                                                                                                                                                                                                                                                                                                                                                                                                                                                                                                                                                                         | 1/2 i W/                                                                                                                                                                                                                                                                                                                                                                                                                                                                                                                                                                                                                                                                                                                                                                                                                                                                                                                                                                                                                                                                                                                                                                                                                                                                                                                                                                                                                                                                                                                                                                                                                                                                                                                                                                                                                                                                                                                                                                                                                                                                                                                       | 12                                               | 5             | 32:0"<br>29:3"                                                                                                                                                                                                                                                                                                                                                                                                                                                                                                                                                                                                                                                                                                                                                                                                                                                                                                                                                                                                                                                                                                                                                                                                                                                                                                                                                                                                                                                                                                                                                                                                                                                                                                                                                                                                                                                                                                                                                                                                                                                                                                                 | C2<br>C3                                 | .,           | 192               |                                                  | 35:6"             | 574                                              | "                    |
| 5 5 6" R2 " "                                              | 333                                                                                                                                                                                                                                                                                                                                                                                                                                                                                                                                                                                                                                                                                                                                                                                                                                                                                                                                                                                                                                                                                                                                                                                                                                                                                                                                                                                                                                                                                                                                                                                                                                                                                                                                                                                                                                                                                                                                                                                                                                                                                                                            | 13 W2 3 9 P2/                                                                                                                                                                                                                                                                                                                                                                                                                                                                                                                                                                                                                                                                                                                                                                                                                                                                                                                                                                                                                                                                                                                                                                                                                                                                                                                                                                                                                                                                                                                                                                                                                                                                                                                                                                                                                                                                                                                                                                                                                                                                                                                  | 9                                                | 5             | 33:0"                                                                                                                                                                                                                                                                                                                                                                                                                                                                                                                                                                                                                                                                                                                                                                                                                                                                                                                                                                                                                                                                                                                                                                                                                                                                                                                                                                                                                                                                                                                                                                                                                                                                                                                                                                                                                                                                                                                                                                                                                                                                                                                          |                                          |              | 192               | 5                                                | 35!O"             | ST5                                              |                      |
| 5 63" 83 " "                                               | 12 100                                                                                                                                                                                                                                                                                                                                                                                                                                                                                                                                                                                                                                                                                                                                                                                                                                                                                                                                                                                                                                                                                                                                                                                                                                                                                                                                                                                                                                                                                                                                                                                                                                                                                                                                                                                                                                                                                                                                                                                                                                                                                                                         | 34 W3 P21-V6-6                                                                                                                                                                                                                                                                                                                                                                                                                                                                                                                                                                                                                                                                                                                                                                                                                                                                                                                                                                                                                                                                                                                                                                                                                                                                                                                                                                                                                                                                                                                                                                                                                                                                                                                                                                                                                                                                                                                                                                                                                                                                                                                 | 1                                                | 5             | 32:9"                                                                                                                                                                                                                                                                                                                                                                                                                                                                                                                                                                                                                                                                                                                                                                                                                                                                                                                                                                                                                                                                                                                                                                                                                                                                                                                                                                                                                                                                                                                                                                                                                                                                                                                                                                                                                                                                                                                                                                                                                                                                                                                          | C4                                       | . "          | 21                | 8                                                | 54.0"             | SB/                                              | Bott 3               |
| 5 6'9" R4 " "                                              |                                                                                                                                                                                                                                                                                                                                                                                                                                                                                                                                                                                                                                                                                                                                                                                                                                                                                                                                                                                                                                                                                                                                                                                                                                                                                                                                                                                                                                                                                                                                                                                                                                                                                                                                                                                                                                                                                                                                                                                                                                                                                                                                | parameter in the contract of t | 12                                               | 5             | 30°G"                                                                                                                                                                                                                                                                                                                                                                                                                                                                                                                                                                                                                                                                                                                                                                                                                                                                                                                                                                                                                                                                                                                                                                                                                                                                                                                                                                                                                                                                                                                                                                                                                                                                                                                                                                                                                                                                                                                                                                                                                                                                                                                          | <u>C</u> G                               |              | 20                | 9                                                | 50:0"             | 302                                              | <u> Bott. 3</u><br>" |
| 5 7'0" R5 . " "                                            |                                                                                                                                                                                                                                                                                                                                                                                                                                                                                                                                                                                                                                                                                                                                                                                                                                                                                                                                                                                                                                                                                                                                                                                                                                                                                                                                                                                                                                                                                                                                                                                                                                                                                                                                                                                                                                                                                                                                                                                                                                                                                                                                |                                                                                                                                                                                                                                                                                                                                                                                                                                                                                                                                                                                                                                                                                                                                                                                                                                                                                                                                                                                                                                                                                                                                                                                                                                                                                                                                                                                                                                                                                                                                                                                                                                                                                                                                                                                                                                                                                                                                                                                                                                                                                                                                | 6                                                | 6             | 28:0"                                                                                                                                                                                                                                                                                                                                                                                                                                                                                                                                                                                                                                                                                                                                                                                                                                                                                                                                                                                                                                                                                                                                                                                                                                                                                                                                                                                                                                                                                                                                                                                                                                                                                                                                                                                                                                                                                                                                                                                                                                                                                                                          | 20                                       |              | 18                | 9                                                | 35!9"             | 383                                              |                      |
| 5 7:0" RG "                                                | W1-W2 W                                                                                                                                                                                                                                                                                                                                                                                                                                                                                                                                                                                                                                                                                                                                                                                                                                                                                                                                                                                                                                                                                                                                                                                                                                                                                                                                                                                                                                                                                                                                                                                                                                                                                                                                                                                                                                                                                                                                                                                                                                                                                                                        | '3 <del> <sup>''</sup>  </del>                                                                                                                                                                                                                                                                                                                                                                                                                                                                                                                                                                                                                                                                                                                                                                                                                                                                                                                                                                                                                                                                                                                                                                                                                                                                                                                                                                                                                                                                                                                                                                                                                                                                                                                                                                                                                                                                                                                                                                                                                                                                                                 | 1                                                | 6             |                                                                                                                                                                                                                                                                                                                                                                                                                                                                                                                                                                                                                                                                                                                                                                                                                                                                                                                                                                                                                                                                                                                                                                                                                                                                                                                                                                                                                                                                                                                                                                                                                                                                                                                                                                                                                                                                                                                                                                                                                                                                                                                                | 23                                       | ;            | 21                | 9                                                | 65' 6"            | 3B4                                              |                      |
| 5 5:3" R7 Parapet                                          | + $+$ $+$ $+$ $+$ $+$ $+$ $+$ $+$ $+$                                                                                                                                                                                                                                                                                                                                                                                                                                                                                                                                                                                                                                                                                                                                                                                                                                                                                                                                                                                                                                                                                                                                                                                                                                                                                                                                                                                                                                                                                                                                                                                                                                                                                                                                                                                                                                                                                                                                                                                                                                                                                          |                                                                                                                                                                                                                                                                                                                                                                                                                                                                                                                                                                                                                                                                                                                                                                                                                                                                                                                                                                                                                                                                                                                                                                                                                                                                                                                                                                                                                                                                                                                                                                                                                                                                                                                                                                                                                                                                                                                                                                                                                                                                                                                                | 78:-                                             | 5             |                                                                                                                                                                                                                                                                                                                                                                                                                                                                                                                                                                                                                                                                                                                                                                                                                                                                                                                                                                                                                                                                                                                                                                                                                                                                                                                                                                                                                                                                                                                                                                                                                                                                                                                                                                                                                                                                                                                                                                                                                                                                                                                                | 29                                       | //           | 20                | 10                                               | 59:3"             | 385                                              | "                    |
| 5 13:3" P8 "                                               |                                                                                                                                                                                                                                                                                                                                                                                                                                                                                                                                                                                                                                                                                                                                                                                                                                                                                                                                                                                                                                                                                                                                                                                                                                                                                                                                                                                                                                                                                                                                                                                                                                                                                                                                                                                                                                                                                                                                                                                                                                                                                                                                |                                                                                                                                                                                                                                                                                                                                                                                                                                                                                                                                                                                                                                                                                                                                                                                                                                                                                                                                                                                                                                                                                                                                                                                                                                                                                                                                                                                                                                                                                                                                                                                                                                                                                                                                                                                                                                                                                                                                                                                                                                                                                                                                | 387                                              | 6             |                                                                                                                                                                                                                                                                                                                                                                                                                                                                                                                                                                                                                                                                                                                                                                                                                                                                                                                                                                                                                                                                                                                                                                                                                                                                                                                                                                                                                                                                                                                                                                                                                                                                                                                                                                                                                                                                                                                                                                                                                                                                                                                                | <u>67</u>                                | Girder       | 18                | 10                                               | 44'9"             | 586                                              |                      |
| 5 10:3" R15 "                                              | MARK A B C INTT                                                                                                                                                                                                                                                                                                                                                                                                                                                                                                                                                                                                                                                                                                                                                                                                                                                                                                                                                                                                                                                                                                                                                                                                                                                                                                                                                                                                                                                                                                                                                                                                                                                                                                                                                                                                                                                                                                                                                                                                                                                                                                                |                                                                                                                                                                                                                                                                                                                                                                                                                                                                                                                                                                                                                                                                                                                                                                                                                                                                                                                                                                                                                                                                                                                                                                                                                                                                                                                                                                                                                                                                                                                                                                                                                                                                                                                                                                                                                                                                                                                                                                                                                                                                                                                                | 1181                                             | 6             |                                                                                                                                                                                                                                                                                                                                                                                                                                                                                                                                                                                                                                                                                                                                                                                                                                                                                                                                                                                                                                                                                                                                                                                                                                                                                                                                                                                                                                                                                                                                                                                                                                                                                                                                                                                                                                                                                                                                                                                                                                                                                                                                | <u>02</u>                                | <i>"</i>     | 21                | 73                                               | 68:0              | 387                                              | "                    |
|                                                            | R2 2-1" 72" 82"                                                                                                                                                                                                                                                                                                                                                                                                                                                                                                                                                                                                                                                                                                                                                                                                                                                                                                                                                                                                                                                                                                                                                                                                                                                                                                                                                                                                                                                                                                                                                                                                                                                                                                                                                                                                                                                                                                                                                                                                                                                                                                                | 9                                                                                                                                                                                                                                                                                                                                                                                                                                                                                                                                                                                                                                                                                                                                                                                                                                                                                                                                                                                                                                                                                                                                                                                                                                                                                                                                                                                                                                                                                                                                                                                                                                                                                                                                                                                                                                                                                                                                                                                                                                                                                                                              | //97                                             | 6             | 8:6"                                                                                                                                                                                                                                                                                                                                                                                                                                                                                                                                                                                                                                                                                                                                                                                                                                                                                                                                                                                                                                                                                                                                                                                                                                                                                                                                                                                                                                                                                                                                                                                                                                                                                                                                                                                                                                                                                                                                                                                                                                                                                                                           | G3                                       | "            | 20                | 10                                               | 60:0"             | 588                                              | ,,                   |
| 6 18:6" TII Wing                                           | R3 2:53 73" 83"                                                                                                                                                                                                                                                                                                                                                                                                                                                                                                                                                                                                                                                                                                                                                                                                                                                                                                                                                                                                                                                                                                                                                                                                                                                                                                                                                                                                                                                                                                                                                                                                                                                                                                                                                                                                                                                                                                                                                                                                                                                                                                                | `LJ                                                                                                                                                                                                                                                                                                                                                                                                                                                                                                                                                                                                                                                                                                                                                                                                                                                                                                                                                                                                                                                                                                                                                                                                                                                                                                                                                                                                                                                                                                                                                                                                                                                                                                                                                                                                                                                                                                                                                                                                                                                                                                                            | 403                                              | 6             | 8:6"                                                                                                                                                                                                                                                                                                                                                                                                                                                                                                                                                                                                                                                                                                                                                                                                                                                                                                                                                                                                                                                                                                                                                                                                                                                                                                                                                                                                                                                                                                                                                                                                                                                                                                                                                                                                                                                                                                                                                                                                                                                                                                                           | GA                                       | ,,           | 18                | 10                                               | 44:3"             | 559                                              | "                    |
| 1772                                                       | K4 1 1 /2   W 2                                                                                                                                                                                                                                                                                                                                                                                                                                                                                                                                                                                                                                                                                                                                                                                                                                                                                                                                                                                                                                                                                                                                                                                                                                                                                                                                                                                                                                                                                                                                                                                                                                                                                                                                                                                                                                                                                                                                                                                                                                                                                                                | C.                                                                                                                                                                                                                                                                                                                                                                                                                                                                                                                                                                                                                                                                                                                                                                                                                                                                                                                                                                                                                                                                                                                                                                                                                                                                                                                                                                                                                                                                                                                                                                                                                                                                                                                                                                                                                                                                                                                                                                                                                                                                                                                             | 12                                               | Ö,            | and the second s | re-re-re-re-re-re-re-re-re-re-re-re-re-r |              | - Visitantijanaja |                                                  | 3/15              | 28/0                                             | ,,                   |
|                                                            | R5 2:10" 72" 82"                                                                                                                                                                                                                                                                                                                                                                                                                                                                                                                                                                                                                                                                                                                                                                                                                                                                                                                                                                                                                                                                                                                                                                                                                                                                                                                                                                                                                                                                                                                                                                                                                                                                                                                                                                                                                                                                                                                                                                                                                                                                                                               | 4:5" C9                                                                                                                                                                                                                                                                                                                                                                                                                                                                                                                                                                                                                                                                                                                                                                                                                                                                                                                                                                                                                                                                                                                                                                                                                                                                                                                                                                                                                                                                                                                                                                                                                                                                                                                                                                                                                                                                                                                                                                                                                                                                                                                        | 6                                                | 8             | 42:3"                                                                                                                                                                                                                                                                                                                                                                                                                                                                                                                                                                                                                                                                                                                                                                                                                                                                                                                                                                                                                                                                                                                                                                                                                                                                                                                                                                                                                                                                                                                                                                                                                                                                                                                                                                                                                                                                                                                                                                                                                                                                                                                          | G12                                      | 7,           | 20                | 8                                                | 5/:0"             | SBII                                             | 17                   |
| 6 11-6" UII Beam                                           | RG 2:102 72" 72"                                                                                                                                                                                                                                                                                                                                                                                                                                                                                                                                                                                                                                                                                                                                                                                                                                                                                                                                                                                                                                                                                                                                                                                                                                                                                                                                                                                                                                                                                                                                                                                                                                                                                                                                                                                                                                                                                                                                                                                                                                                                                                               |                                                                                                                                                                                                                                                                                                                                                                                                                                                                                                                                                                                                                                                                                                                                                                                                                                                                                                                                                                                                                                                                                                                                                                                                                                                                                                                                                                                                                                                                                                                                                                                                                                                                                                                                                                                                                                                                                                                                                                                                                                                                                                                                |                                                  |               |                                                                                                                                                                                                                                                                                                                                                                                                                                                                                                                                                                                                                                                                                                                                                                                                                                                                                                                                                                                                                                                                                                                                                                                                                                                                                                                                                                                                                                                                                                                                                                                                                                                                                                                                                                                                                                                                                                                                                                                                                                                                                                                                | 7                                        |              | 18                | 10                                               | 43:3"             | 38/2                                             | ,, ,,                |
| + + + + + + + + + + + + + + + + + + + +                    | R7 2:0" 7½" 7½"                                                                                                                                                                                                                                                                                                                                                                                                                                                                                                                                                                                                                                                                                                                                                                                                                                                                                                                                                                                                                                                                                                                                                                                                                                                                                                                                                                                                                                                                                                                                                                                                                                                                                                                                                                                                                                                                                                                                                                                                                                                                                                                |                                                                                                                                                                                                                                                                                                                                                                                                                                                                                                                                                                                                                                                                                                                                                                                                                                                                                                                                                                                                                                                                                                                                                                                                                                                                                                                                                                                                                                                                                                                                                                                                                                                                                                                                                                                                                                                                                                                                                                                                                                                                                                                                | 40                                               | 4             | 27:6"                                                                                                                                                                                                                                                                                                                                                                                                                                                                                                                                                                                                                                                                                                                                                                                                                                                                                                                                                                                                                                                                                                                                                                                                                                                                                                                                                                                                                                                                                                                                                                                                                                                                                                                                                                                                                                                                                                                                                                                                                                                                                                                          | G14                                      | 17           | 21                | 8                                                |                   | <i>58/3</i>                                      | ,, ,                 |
| 4 8'9" VII Wing                                            | R2-R3-R4-R5-R6-R7                                                                                                                                                                                                                                                                                                                                                                                                                                                                                                                                                                                                                                                                                                                                                                                                                                                                                                                                                                                                                                                                                                                                                                                                                                                                                                                                                                                                                                                                                                                                                                                                                                                                                                                                                                                                                                                                                                                                                                                                                                                                                                              | U21                                                                                                                                                                                                                                                                                                                                                                                                                                                                                                                                                                                                                                                                                                                                                                                                                                                                                                                                                                                                                                                                                                                                                                                                                                                                                                                                                                                                                                                                                                                                                                                                                                                                                                                                                                                                                                                                                                                                                                                                                                                                                                                            | 16                                               | 4             | 31:6"                                                                                                                                                                                                                                                                                                                                                                                                                                                                                                                                                                                                                                                                                                                                                                                                                                                                                                                                                                                                                                                                                                                                                                                                                                                                                                                                                                                                                                                                                                                                                                                                                                                                                                                                                                                                                                                                                                                                                                                                                                                                                                                          | G15                                      | "            | 20                | 9                                                |                   | SB14                                             | " ,                  |
| 4 8:9" VIZ "                                               |                                                                                                                                                                                                                                                                                                                                                                                                                                                                                                                                                                                                                                                                                                                                                                                                                                                                                                                                                                                                                                                                                                                                                                                                                                                                                                                                                                                                                                                                                                                                                                                                                                                                                                                                                                                                                                                                                                                                                                                                                                                                                                                                | 13-6" 2.5" 711                                                                                                                                                                                                                                                                                                                                                                                                                                                                                                                                                                                                                                                                                                                                                                                                                                                                                                                                                                                                                                                                                                                                                                                                                                                                                                                                                                                                                                                                                                                                                                                                                                                                                                                                                                                                                                                                                                                                                                                                                                                                                                                 |                                                  |               |                                                                                                                                                                                                                                                                                                                                                                                                                                                                                                                                                                                                                                                                                                                                                                                                                                                                                                                                                                                                                                                                                                                                                                                                                                                                                                                                                                                                                                                                                                                                                                                                                                                                                                                                                                                                                                                                                                                                                                                                                                                                                                                                |                                          |              | 18                | 9                                                |                   | 55/5                                             | " "                  |
| 7-1-1-1-1-1-1-1-1-1-1-1-1-1-1-1-1-1-1-1                    |                                                                                                                                                                                                                                                                                                                                                                                                                                                                                                                                                                                                                                                                                                                                                                                                                                                                                                                                                                                                                                                                                                                                                                                                                                                                                                                                                                                                                                                                                                                                                                                                                                                                                                                                                                                                                                                                                                                                                                                                                                                                                                                                | 10:7" 2:1" 112                                                                                                                                                                                                                                                                                                                                                                                                                                                                                                                                                                                                                                                                                                                                                                                                                                                                                                                                                                                                                                                                                                                                                                                                                                                                                                                                                                                                                                                                                                                                                                                                                                                                                                                                                                                                                                                                                                                                                                                                                                                                                                                 |                                                  | 8             |                                                                                                                                                                                                                                                                                                                                                                                                                                                                                                                                                                                                                                                                                                                                                                                                                                                                                                                                                                                                                                                                                                                                                                                                                                                                                                                                                                                                                                                                                                                                                                                                                                                                                                                                                                                                                                                                                                                                                                                                                                                                                                                                | C21                                      | "            | 21                | 8                                                |                   | SBIG                                             | " '                  |
| erstructure Inl. Bis 2, 3,46 5 1 145 346 5                 | 2º 9" UII 6:2½" 6:2½"                                                                                                                                                                                                                                                                                                                                                                                                                                                                                                                                                                                                                                                                                                                                                                                                                                                                                                                                                                                                                                                                                                                                                                                                                                                                                                                                                                                                                                                                                                                                                                                                                                                                                                                                                                                                                                                                                                                                                                                                                                                                                                          | 5:5 2:2 76                                                                                                                                                                                                                                                                                                                                                                                                                                                                                                                                                                                                                                                                                                                                                                                                                                                                                                                                                                                                                                                                                                                                                                                                                                                                                                                                                                                                                                                                                                                                                                                                                                                                                                                                                                                                                                                                                                                                                                                                                                                                                                                     |                                                  | 8             | 42' 9"                                                                                                                                                                                                                                                                                                                                                                                                                                                                                                                                                                                                                                                                                                                                                                                                                                                                                                                                                                                                                                                                                                                                                                                                                                                                                                                                                                                                                                                                                                                                                                                                                                                                                                                                                                                                                                                                                                                                                                                                                                                                                                                         |                                          |              | 21                | 2                                                | 30'.3"            |                                                  | · · ·                |
| 3 145 34'-G" H21 Beom 145 20'-0" H22 "                     | 14:10" F21                                                                                                                                                                                                                                                                                                                                                                                                                                                                                                                                                                                                                                                                                                                                                                                                                                                                                                                                                                                                                                                                                                                                                                                                                                                                                                                                                                                                                                                                                                                                                                                                                                                                                                                                                                                                                                                                                                                                                                                                                                                                                                                     | 139 ; FET - A                                                                                                                                                                                                                                                                                                                                                                                                                                                                                                                                                                                                                                                                                                                                                                                                                                                                                                                                                                                                                                                                                                                                                                                                                                                                                                                                                                                                                                                                                                                                                                                                                                                                                                                                                                                                                                                                                                                                                                                                                                                                                                                  | 40                                               | 4             | 27:9"                                                                                                                                                                                                                                                                                                                                                                                                                                                                                                                                                                                                                                                                                                                                                                                                                                                                                                                                                                                                                                                                                                                                                                                                                                                                                                                                                                                                                                                                                                                                                                                                                                                                                                                                                                                                                                                                                                                                                                                                                                                                                                                          |                                          |              | 21                | 8                                                |                   | SB18                                             |                      |
| 6 29.6" H23                                                |                                                                                                                                                                                                                                                                                                                                                                                                                                                                                                                                                                                                                                                                                                                                                                                                                                                                                                                                                                                                                                                                                                                                                                                                                                                                                                                                                                                                                                                                                                                                                                                                                                                                                                                                                                                                                                                                                                                                                                                                                                                                                                                                | - 12 9 0 0 1 1 1 M                                                                                                                                                                                                                                                                                                                                                                                                                                                                                                                                                                                                                                                                                                                                                                                                                                                                                                                                                                                                                                                                                                                                                                                                                                                                                                                                                                                                                                                                                                                                                                                                                                                                                                                                                                                                                                                                                                                                                                                                                                                                                                             | 16                                               | 4             | 3/-9"                                                                                                                                                                                                                                                                                                                                                                                                                                                                                                                                                                                                                                                                                                                                                                                                                                                                                                                                                                                                                                                                                                                                                                                                                                                                                                                                                                                                                                                                                                                                                                                                                                                                                                                                                                                                                                                                                                                                                                                                                                                                                                                          |                                          |              | 21:               | 8                                                |                   | SB/9                                             | "                    |
| 3 7 29-6" [424 "                                           | Sign / 1/3                                                                                                                                                                                                                                                                                                                                                                                                                                                                                                                                                                                                                                                                                                                                                                                                                                                                                                                                                                                                                                                                                                                                                                                                                                                                                                                                                                                                                                                                                                                                                                                                                                                                                                                                                                                                                                                                                                                                                                                                                                                                                                                     | 0/0/0/0                                                                                                                                                                                                                                                                                                                                                                                                                                                                                                                                                                                                                                                                                                                                                                                                                                                                                                                                                                                                                                                                                                                                                                                                                                                                                                                                                                                                                                                                                                                                                                                                                                                                                                                                                                                                                                                                                                                                                                                                                                                                                                                        | 12                                               | 8             | 47:3"                                                                                                                                                                                                                                                                                                                                                                                                                                                                                                                                                                                                                                                                                                                                                                                                                                                                                                                                                                                                                                                                                                                                                                                                                                                                                                                                                                                                                                                                                                                                                                                                                                                                                                                                                                                                                                                                                                                                                                                                                                                                                                                          |                                          |              | <i>3</i> 63       |                                                  | <u>-29:3"</u>     | SB20                                             |                      |
| + + + + + + + + + + + + + + + + + +                        | W5                                                                                                                                                                                                                                                                                                                                                                                                                                                                                                                                                                                                                                                                                                                                                                                                                                                                                                                                                                                                                                                                                                                                                                                                                                                                                                                                                                                                                                                                                                                                                                                                                                                                                                                                                                                                                                                                                                                                                                                                                                                                                                                             | たたけ大火火ン                                                                                                                                                                                                                                                                                                                                                                                                                                                                                                                                                                                                                                                                                                                                                                                                                                                                                                                                                                                                                                                                                                                                                                                                                                                                                                                                                                                                                                                                                                                                                                                                                                                                                                                                                                                                                                                                                                                                                                                                                                                                                                                        |                                                  | 3             |                                                                                                                                                                                                                                                                                                                                                                                                                                                                                                                                                                                                                                                                                                                                                                                                                                                                                                                                                                                                                                                                                                                                                                                                                                                                                                                                                                                                                                                                                                                                                                                                                                                                                                                                                                                                                                                                                                                                                                                                                                                                                                                                | G33                                      | ,,           | 40                | 6                                                | 5 <sup>:</sup> 9" | 3821                                             | 11 /1                |
| 8 4 12'9" P21 Column                                       | W5                                                                                                                                                                                                                                                                                                                                                                                                                                                                                                                                                                                                                                                                                                                                                                                                                                                                                                                                                                                                                                                                                                                                                                                                                                                                                                                                                                                                                                                                                                                                                                                                                                                                                                                                                                                                                                                                                                                                                                                                                                                                                                                             | 222                                                                                                                                                                                                                                                                                                                                                                                                                                                                                                                                                                                                                                                                                                                                                                                                                                                                                                                                                                                                                                                                                                                                                                                                                                                                                                                                                                                                                                                                                                                                                                                                                                                                                                                                                                                                                                                                                                                                                                                                                                                                                                                            |                                                  | 4             | 28:3" (<br>32:3" (                                                                                                                                                                                                                                                                                                                                                                                                                                                                                                                                                                                                                                                                                                                                                                                                                                                                                                                                                                                                                                                                                                                                                                                                                                                                                                                                                                                                                                                                                                                                                                                                                                                                                                                                                                                                                                                                                                                                                                                                                                                                                                             | G34                                      |              |                   | <del> </del>                                     |                   | <del> </del>                                     |                      |
| 2 290011                                                   | 7747                                                                                                                                                                                                                                                                                                                                                                                                                                                                                                                                                                                                                                                                                                                                                                                                                                                                                                                                                                                                                                                                                                                                                                                                                                                                                                                                                                                                                                                                                                                                                                                                                                                                                                                                                                                                                                                                                                                                                                                                                                                                                                                           | WATER TO THE PARTY OF THE PARTY | 16                                               | 8             | 47:9"                                                                                                                                                                                                                                                                                                                                                                                                                                                                                                                                                                                                                                                                                                                                                                                                                                                                                                                                                                                                                                                                                                                                                                                                                                                                                                                                                                                                                                                                                                                                                                                                                                                                                                                                                                                                                                                                                                                                                                                                                                                                                                                          |                                          |              | 121               | 1                                                | 5'C"              | W/                                               | Dinah                |
| 2 6 18 9" UZI Beam                                         | UII-F21                                                                                                                                                                                                                                                                                                                                                                                                                                                                                                                                                                                                                                                                                                                                                                                                                                                                                                                                                                                                                                                                                                                                                                                                                                                                                                                                                                                                                                                                                                                                                                                                                                                                                                                                                                                                                                                                                                                                                                                                                                                                                                                        | T11-T12-TG1                                                                                                                                                                                                                                                                                                                                                                                                                                                                                                                                                                                                                                                                                                                                                                                                                                                                                                                                                                                                                                                                                                                                                                                                                                                                                                                                                                                                                                                                                                                                                                                                                                                                                                                                                                                                                                                                                                                                                                                                                                                                                                                    | <del></del>                                      | 8             | 43:9"                                                                                                                                                                                                                                                                                                                                                                                                                                                                                                                                                                                                                                                                                                                                                                                                                                                                                                                                                                                                                                                                                                                                                                                                                                                                                                                                                                                                                                                                                                                                                                                                                                                                                                                                                                                                                                                                                                                                                                                                                                                                                                                          |                                          | · · ·        | 126               |                                                  |                   |                                                  | Diogh<br>"           |
|                                                            |                                                                                                                                                                                                                                                                                                                                                                                                                                                                                                                                                                                                                                                                                                                                                                                                                                                                                                                                                                                                                                                                                                                                                                                                                                                                                                                                                                                                                                                                                                                                                                                                                                                                                                                                                                                                                                                                                                                                                                                                                                                                                                                                |                                                                                                                                                                                                                                                                                                                                                                                                                                                                                                                                                                                                                                                                                                                                                                                                                                                                                                                                                                                                                                                                                                                                                                                                                                                                                                                                                                                                                                                                                                                                                                                                                                                                                                                                                                                                                                                                                                                                                                                                                                                                                                                                | 6                                                | <u>ر</u>      | 42.8                                                                                                                                                                                                                                                                                                                                                                                                                                                                                                                                                                                                                                                                                                                                                                                                                                                                                                                                                                                                                                                                                                                                                                                                                                                                                                                                                                                                                                                                                                                                                                                                                                                                                                                                                                                                                                                                                                                                                                                                                                                                                                                           | 542                                      |              | 12G<br>12G        |                                                  | 4.6"              | W2<br>W3                                         |                      |
| 11 35'6" Y21 Column                                        | $\frac{132''}{82''}$ $82''$ $7-3'$                                                                                                                                                                                                                                                                                                                                                                                                                                                                                                                                                                                                                                                                                                                                                                                                                                                                                                                                                                                                                                                                                                                                                                                                                                                                                                                                                                                                                                                                                                                                                                                                                                                                                                                                                                                                                                                                                                                                                                                                                                                                                             | . MA                                                                                                                                                                                                                                                                                                                                                                                                                                                                                                                                                                                                                                                                                                                                                                                                                                                                                                                                                                                                                                                                                                                                                                                                                                                                                                                                                                                                                                                                                                                                                                                                                                                                                                                                                                                                                                                                                                                                                                                                                                                                                                                           | 40                                               | 4             | 28:6"                                                                                                                                                                                                                                                                                                                                                                                                                                                                                                                                                                                                                                                                                                                                                                                                                                                                                                                                                                                                                                                                                                                                                                                                                                                                                                                                                                                                                                                                                                                                                                                                                                                                                                                                                                                                                                                                                                                                                                                                                                                                                                                          | .44                                      |              | 126               | 6                                                |                   | WA                                               |                      |
| o 9 28'C' V31                                              |                                                                                                                                                                                                                                                                                                                                                                                                                                                                                                                                                                                                                                                                                                                                                                                                                                                                                                                                                                                                                                                                                                                                                                                                                                                                                                                                                                                                                                                                                                                                                                                                                                                                                                                                                                                                                                                                                                                                                                                                                                                                                                                                | The state of the s |                                                  | 4             | 32:9",                                                                                                                                                                                                                                                                                                                                                                                                                                                                                                                                                                                                                                                                                                                                                                                                                                                                                                                                                                                                                                                                                                                                                                                                                                                                                                                                                                                                                                                                                                                                                                                                                                                                                                                                                                                                                                                                                                                                                                                                                                                                                                                         |                                          | <del></del>  | 84                | 6                                                |                   | W5                                               | "                    |
| a 9 27:0" V41 "                                            |                                                                                                                                                                                                                                                                                                                                                                                                                                                                                                                                                                                                                                                                                                                                                                                                                                                                                                                                                                                                                                                                                                                                                                                                                                                                                                                                                                                                                                                                                                                                                                                                                                                                                                                                                                                                                                                                                                                                                                                                                                                                                                                                |                                                                                                                                                                                                                                                                                                                                                                                                                                                                                                                                                                                                                                                                                                                                                                                                                                                                                                                                                                                                                                                                                                                                                                                                                                                                                                                                                                                                                                                                                                                                                                                                                                                                                                                                                                                                                                                                                                                                                                                                                                                                                                                                | 1.50                                             | <del>-</del>  | Ja- J . K                                                                                                                                                                                                                                                                                                                                                                                                                                                                                                                                                                                                                                                                                                                                                                                                                                                                                                                                                                                                                                                                                                                                                                                                                                                                                                                                                                                                                                                                                                                                                                                                                                                                                                                                                                                                                                                                                                                                                                                                                                                                                                                      | 272                                      |              | 42                |                                                  | 8:3"              | NG                                               | " "                  |
| ? 9 35'3" 1/5/ "                                           | W O KW WIG                                                                                                                                                                                                                                                                                                                                                                                                                                                                                                                                                                                                                                                                                                                                                                                                                                                                                                                                                                                                                                                                                                                                                                                                                                                                                                                                                                                                                                                                                                                                                                                                                                                                                                                                                                                                                                                                                                                                                                                                                                                                                                                     | 1 6 1 1 1 1 1 1 1 1 1 1 1 1 1 1 1 1 1 1                                                                                                                                                                                                                                                                                                                                                                                                                                                                                                                                                                                                                                                                                                                                                                                                                                                                                                                                                                                                                                                                                                                                                                                                                                                                                                                                                                                                                                                                                                                                                                                                                                                                                                                                                                                                                                                                                                                                                                                                                                                                                        | <del>                                     </del> |               |                                                                                                                                                                                                                                                                                                                                                                                                                                                                                                                                                                                                                                                                                                                                                                                                                                                                                                                                                                                                                                                                                                                                                                                                                                                                                                                                                                                                                                                                                                                                                                                                                                                                                                                                                                                                                                                                                                                                                                                                                                                                                                                                |                                          |              | 46                | -                                                | <u>ر- ر</u>       | 110                                              |                      |
|                                                            | 17/9                                                                                                                                                                                                                                                                                                                                                                                                                                                                                                                                                                                                                                                                                                                                                                                                                                                                                                                                                                                                                                                                                                                                                                                                                                                                                                                                                                                                                                                                                                                                                                                                                                                                                                                                                                                                                                                                                                                                                                                                                                                                                                                           | W46:48" NO                                                                                                                                                                                                                                                                                                                                                                                                                                                                                                                                                                                                                                                                                                                                                                                                                                                                                                                                                                                                                                                                                                                                                                                                                                                                                                                                                                                                                                                                                                                                                                                                                                                                                                                                                                                                                                                                                                                                                                                                                                                                                                                     | <b></b>                                          |               |                                                                                                                                                                                                                                                                                                                                                                                                                                                                                                                                                                                                                                                                                                                                                                                                                                                                                                                                                                                                                                                                                                                                                                                                                                                                                                                                                                                                                                                                                                                                                                                                                                                                                                                                                                                                                                                                                                                                                                                                                                                                                                                                | <b></b>                                  |              |                   | <del> </del>                                     |                   | <del>                                     </del> |                      |
| <u> </u>                                                   | C14                                                                                                                                                                                                                                                                                                                                                                                                                                                                                                                                                                                                                                                                                                                                                                                                                                                                                                                                                                                                                                                                                                                                                                                                                                                                                                                                                                                                                                                                                                                                                                                                                                                                                                                                                                                                                                                                                                                                                                                                                                                                                                                            | WG. 6'6"                                                                                                                                                                                                                                                                                                                                                                                                                                                                                                                                                                                                                                                                                                                                                                                                                                                                                                                                                                                                                                                                                                                                                                                                                                                                                                                                                                                                                                                                                                                                                                                                                                                                                                                                                                                                                                                                                                                                                                                                                                                                                                                       | $\vdash$                                         | +             |                                                                                                                                                                                                                                                                                                                                                                                                                                                                                                                                                                                                                                                                                                                                                                                                                                                                                                                                                                                                                                                                                                                                                                                                                                                                                                                                                                                                                                                                                                                                                                                                                                                                                                                                                                                                                                                                                                                                                                                                                                                                                                                                |                                          |              |                   | +                                                |                   |                                                  |                      |
|                                                            |                                                                                                                                                                                                                                                                                                                                                                                                                                                                                                                                                                                                                                                                                                                                                                                                                                                                                                                                                                                                                                                                                                                                                                                                                                                                                                                                                                                                                                                                                                                                                                                                                                                                                                                                                                                                                                                                                                                                                                                                                                                                                                                                |                                                                                                                                                                                                                                                                                                                                                                                                                                                                                                                                                                                                                                                                                                                                                                                                                                                                                                                                                                                                                                                                                                                                                                                                                                                                                                                                                                                                                                                                                                                                                                                                                                                                                                                                                                                                                                                                                                                                                                                                                                                                                                                                |                                                  |               |                                                                                                                                                                                                                                                                                                                                                                                                                                                                                                                                                                                                                                                                                                                                                                                                                                                                                                                                                                                                                                                                                                                                                                                                                                                                                                                                                                                                                                                                                                                                                                                                                                                                                                                                                                                                                                                                                                                                                                                                                                                                                                                                |                                          |              |                   |                                                  |                   |                                                  |                      |