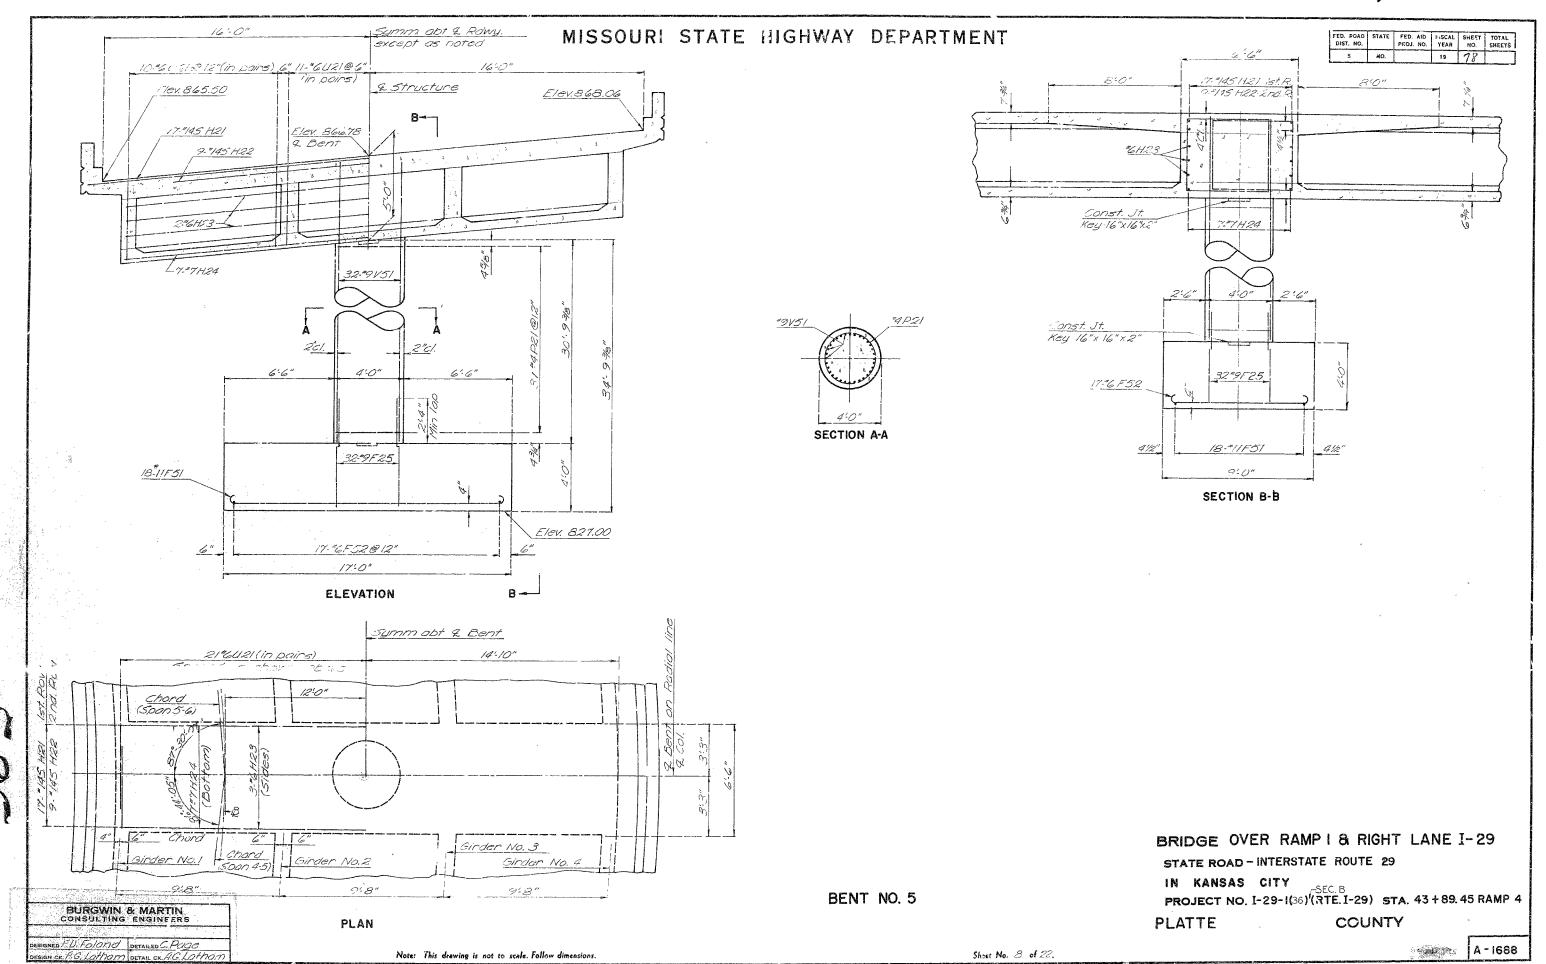

|                                                            |                                                                                                                                                                                                                                                                                                                                                                                                                                                                                                                                                                                                                                                                                                                                                                                                                                                                                                                                                                                                                                                                                                                                                                                                                                                                                                                                                                                                                                                                                                                                                                                                                                                                                                                                                                                                                                                                                                                                                                                                                                                                                                                                | REINFORCING STEEL                                                                                                                                                                                                                                                                                                                                                                                                                                                                                                                                                                                                                                                                                                                                                                                                                                                                                                                                                                                                                                                                                                                                                                                                                                                                                                                                                                                                                                                                                                                                                                                                                                                                                                                                                                                                                                                                                                                                                                                                                                                                                                              |                                                  | <del></del> _ | T                                                                                                                                                                                                                                                                                                                                                                                                                                                                                                                                                                                                                                                                                                                                                                                                                                                                                                                                                                                                                                                                                                                                                                                                                                                                                                                                                                                                                                                                                                                                                                                                                                                                                                                                                                                                                                                                                                                                                                                                                                                                                                                              |                                          |              | -                 |                                                  |                   |                                                  |                      |
|------------------------------------------------------------|--------------------------------------------------------------------------------------------------------------------------------------------------------------------------------------------------------------------------------------------------------------------------------------------------------------------------------------------------------------------------------------------------------------------------------------------------------------------------------------------------------------------------------------------------------------------------------------------------------------------------------------------------------------------------------------------------------------------------------------------------------------------------------------------------------------------------------------------------------------------------------------------------------------------------------------------------------------------------------------------------------------------------------------------------------------------------------------------------------------------------------------------------------------------------------------------------------------------------------------------------------------------------------------------------------------------------------------------------------------------------------------------------------------------------------------------------------------------------------------------------------------------------------------------------------------------------------------------------------------------------------------------------------------------------------------------------------------------------------------------------------------------------------------------------------------------------------------------------------------------------------------------------------------------------------------------------------------------------------------------------------------------------------------------------------------------------------------------------------------------------------|--------------------------------------------------------------------------------------------------------------------------------------------------------------------------------------------------------------------------------------------------------------------------------------------------------------------------------------------------------------------------------------------------------------------------------------------------------------------------------------------------------------------------------------------------------------------------------------------------------------------------------------------------------------------------------------------------------------------------------------------------------------------------------------------------------------------------------------------------------------------------------------------------------------------------------------------------------------------------------------------------------------------------------------------------------------------------------------------------------------------------------------------------------------------------------------------------------------------------------------------------------------------------------------------------------------------------------------------------------------------------------------------------------------------------------------------------------------------------------------------------------------------------------------------------------------------------------------------------------------------------------------------------------------------------------------------------------------------------------------------------------------------------------------------------------------------------------------------------------------------------------------------------------------------------------------------------------------------------------------------------------------------------------------------------------------------------------------------------------------------------------|--------------------------------------------------|---------------|--------------------------------------------------------------------------------------------------------------------------------------------------------------------------------------------------------------------------------------------------------------------------------------------------------------------------------------------------------------------------------------------------------------------------------------------------------------------------------------------------------------------------------------------------------------------------------------------------------------------------------------------------------------------------------------------------------------------------------------------------------------------------------------------------------------------------------------------------------------------------------------------------------------------------------------------------------------------------------------------------------------------------------------------------------------------------------------------------------------------------------------------------------------------------------------------------------------------------------------------------------------------------------------------------------------------------------------------------------------------------------------------------------------------------------------------------------------------------------------------------------------------------------------------------------------------------------------------------------------------------------------------------------------------------------------------------------------------------------------------------------------------------------------------------------------------------------------------------------------------------------------------------------------------------------------------------------------------------------------------------------------------------------------------------------------------------------------------------------------------------------|------------------------------------------|--------------|-------------------|--------------------------------------------------|-------------------|--------------------------------------------------|----------------------|
| NO. SIZE LENGTH MARK LOCATION                              | BENDING SKETCHES                                                                                                                                                                                                                                                                                                                                                                                                                                                                                                                                                                                                                                                                                                                                                                                                                                                                                                                                                                                                                                                                                                                                                                                                                                                                                                                                                                                                                                                                                                                                                                                                                                                                                                                                                                                                                                                                                                                                                                                                                                                                                                               | & CUTTING DIAGRAMS                                                                                                                                                                                                                                                                                                                                                                                                                                                                                                                                                                                                                                                                                                                                                                                                                                                                                                                                                                                                                                                                                                                                                                                                                                                                                                                                                                                                                                                                                                                                                                                                                                                                                                                                                                                                                                                                                                                                                                                                                                                                                                             | NO.                                              | _             | · .                                                                                                                                                                                                                                                                                                                                                                                                                                                                                                                                                                                                                                                                                                                                                                                                                                                                                                                                                                                                                                                                                                                                                                                                                                                                                                                                                                                                                                                                                                                                                                                                                                                                                                                                                                                                                                                                                                                                                                                                                                                                                                                            |                                          | LOCATION     | NO,               | SIZE                                             | LENGTH            | MARK                                             | LOCATIO              |
| Substructure Int. Bts. 2.3,48.5                            |                                                                                                                                                                                                                                                                                                                                                                                                                                                                                                                                                                                                                                                                                                                                                                                                                                                                                                                                                                                                                                                                                                                                                                                                                                                                                                                                                                                                                                                                                                                                                                                                                                                                                                                                                                                                                                                                                                                                                                                                                                                                                                                                | 191 3:84                                                                                                                                                                                                                                                                                                                                                                                                                                                                                                                                                                                                                                                                                                                                                                                                                                                                                                                                                                                                                                                                                                                                                                                                                                                                                                                                                                                                                                                                                                                                                                                                                                                                                                                                                                                                                                                                                                                                                                                                                                                                                                                       | Supe                                             |               | ucture                                                                                                                                                                                                                                                                                                                                                                                                                                                                                                                                                                                                                                                                                                                                                                                                                                                                                                                                                                                                                                                                                                                                                                                                                                                                                                                                                                                                                                                                                                                                                                                                                                                                                                                                                                                                                                                                                                                                                                                                                                                                                                                         |                                          | Bent "G      |                   |                                                  | tructui           |                                                  | Corit)               |
| 2 11 24'-3" F21 Facting                                    | 14.75 14.75 14.75                                                                                                                                                                                                                                                                                                                                                                                                                                                                                                                                                                                                                                                                                                                                                                                                                                                                                                                                                                                                                                                                                                                                                                                                                                                                                                                                                                                                                                                                                                                                                                                                                                                                                                                                                                                                                                                                                                                                                                                                                                                                                                              | 19\$" 3' 12' 19\$" 3'8\$" 11' 9\$1                                                                                                                                                                                                                                                                                                                                                                                                                                                                                                                                                                                                                                                                                                                                                                                                                                                                                                                                                                                                                                                                                                                                                                                                                                                                                                                                                                                                                                                                                                                                                                                                                                                                                                                                                                                                                                                                                                                                                                                                                                                                                             | 1 2                                              | 3             | 12:01                                                                                                                                                                                                                                                                                                                                                                                                                                                                                                                                                                                                                                                                                                                                                                                                                                                                                                                                                                                                                                                                                                                                                                                                                                                                                                                                                                                                                                                                                                                                                                                                                                                                                                                                                                                                                                                                                                                                                                                                                                                                                                                          | 611                                      | Wing         | 964               | 7 5                                              | 5: "              | R7                                               | POTOF                |
| G 11 15'G" F22 "<br>2 145 15'-G" F23 "                     | 14-75                                                                                                                                                                                                                                                                                                                                                                                                                                                                                                                                                                                                                                                                                                                                                                                                                                                                                                                                                                                                                                                                                                                                                                                                                                                                                                                                                                                                                                                                                                                                                                                                                                                                                                                                                                                                                                                                                                                                                                                                                                                                                                                          | <u> </u>                                                                                                                                                                                                                                                                                                                                                                                                                                                                                                                                                                                                                                                                                                                                                                                                                                                                                                                                                                                                                                                                                                                                                                                                                                                                                                                                                                                                                                                                                                                                                                                                                                                                                                                                                                                                                                                                                                                                                                                                                                                                                                                       | 27                                               | 5             | 5:0"                                                                                                                                                                                                                                                                                                                                                                                                                                                                                                                                                                                                                                                                                                                                                                                                                                                                                                                                                                                                                                                                                                                                                                                                                                                                                                                                                                                                                                                                                                                                                                                                                                                                                                                                                                                                                                                                                                                                                                                                                                                                                                                           | C/3                                      |              | <del> </del>      |                                                  |                   | 100                                              |                      |
| * G 7:0" F24 "                                             |                                                                                                                                                                                                                                                                                                                                                                                                                                                                                                                                                                                                                                                                                                                                                                                                                                                                                                                                                                                                                                                                                                                                                                                                                                                                                                                                                                                                                                                                                                                                                                                                                                                                                                                                                                                                                                                                                                                                                                                                                                                                                                                                |                                                                                                                                                                                                                                                                                                                                                                                                                                                                                                                                                                                                                                                                                                                                                                                                                                                                                                                                                                                                                                                                                                                                                                                                                                                                                                                                                                                                                                                                                                                                                                                                                                                                                                                                                                                                                                                                                                                                                                                                                                                                                                                                | 2                                                | 9             | 15:9"                                                                                                                                                                                                                                                                                                                                                                                                                                                                                                                                                                                                                                                                                                                                                                                                                                                                                                                                                                                                                                                                                                                                                                                                                                                                                                                                                                                                                                                                                                                                                                                                                                                                                                                                                                                                                                                                                                                                                                                                                                                                                                                          | C14<br>C61                               | <u>"</u>     |                   | 12                                               | 206               | R9                                               |                      |
| 13 9 219" F25 "                                            |                                                                                                                                                                                                                                                                                                                                                                                                                                                                                                                                                                                                                                                                                                                                                                                                                                                                                                                                                                                                                                                                                                                                                                                                                                                                                                                                                                                                                                                                                                                                                                                                                                                                                                                                                                                                                                                                                                                                                                                                                                                                                                                                | Control of  | 3                                                | 8             | 18:5"                                                                                                                                                                                                                                                                                                                                                                                                                                                                                                                                                                                                                                                                                                                                                                                                                                                                                                                                                                                                                                                                                                                                                                                                                                                                                                                                                                                                                                                                                                                                                                                                                                                                                                                                                                                                                                                                                                                                                                                                                                                                                                                          | C62                                      | //           | 1                 | 1                                                | 23.9              | 211                                              |                      |
| 4 // 17-3" F3/ "                                           | 10:72 8:72"                                                                                                                                                                                                                                                                                                                                                                                                                                                                                                                                                                                                                                                                                                                                                                                                                                                                                                                                                                                                                                                                                                                                                                                                                                                                                                                                                                                                                                                                                                                                                                                                                                                                                                                                                                                                                                                                                                                                                                                                                                                                                                                    | 8:64 6:118                                                                                                                                                                                                                                                                                                                                                                                                                                                                                                                                                                                                                                                                                                                                                                                                                                                                                                                                                                                                                                                                                                                                                                                                                                                                                                                                                                                                                                                                                                                                                                                                                                                                                                                                                                                                                                                                                                                                                                                                                                                                                                                     | <u> </u>                                         | -             | 1-10-3                                                                                                                                                                                                                                                                                                                                                                                                                                                                                                                                                                                                                                                                                                                                                                                                                                                                                                                                                                                                                                                                                                                                                                                                                                                                                                                                                                                                                                                                                                                                                                                                                                                                                                                                                                                                                                                                                                                                                                                                                                                                                                                         | 1002                                     |              | 1-:-              | 15                                               | 2/:3"             | RIZ                                              |                      |
| 8 6 6-9 152                                                | /9!9" /9:3"                                                                                                                                                                                                                                                                                                                                                                                                                                                                                                                                                                                                                                                                                                                                                                                                                                                                                                                                                                                                                                                                                                                                                                                                                                                                                                                                                                                                                                                                                                                                                                                                                                                                                                                                                                                                                                                                                                                                                                                                                                                                                                                    | 16-0" 15-6"                                                                                                                                                                                                                                                                                                                                                                                                                                                                                                                                                                                                                                                                                                                                                                                                                                                                                                                                                                                                                                                                                                                                                                                                                                                                                                                                                                                                                                                                                                                                                                                                                                                                                                                                                                                                                                                                                                                                                                                                                                                                                                                    | 8                                                | 9             | 37:5"                                                                                                                                                                                                                                                                                                                                                                                                                                                                                                                                                                                                                                                                                                                                                                                                                                                                                                                                                                                                                                                                                                                                                                                                                                                                                                                                                                                                                                                                                                                                                                                                                                                                                                                                                                                                                                                                                                                                                                                                                                                                                                                          | HII                                      | Beam         | 8                 | +=                                               | 26.9              |                                                  | //                   |
| 3 // 20:3" F5/ "                                           | 3-H15 Cut 3 3-H16 Cut 3                                                                                                                                                                                                                                                                                                                                                                                                                                                                                                                                                                                                                                                                                                                                                                                                                                                                                                                                                                                                                                                                                                                                                                                                                                                                                                                                                                                                                                                                                                                                                                                                                                                                                                                                                                                                                                                                                                                                                                                                                                                                                                        | 3 417 cut 3 3 418 cut3                                                                                                                                                                                                                                                                                                                                                                                                                                                                                                                                                                                                                                                                                                                                                                                                                                                                                                                                                                                                                                                                                                                                                                                                                                                                                                                                                                                                                                                                                                                                                                                                                                                                                                                                                                                                                                                                                                                                                                                                                                                                                                         | 8                                                | 6             | 34'-6"                                                                                                                                                                                                                                                                                                                                                                                                                                                                                                                                                                                                                                                                                                                                                                                                                                                                                                                                                                                                                                                                                                                                                                                                                                                                                                                                                                                                                                                                                                                                                                                                                                                                                                                                                                                                                                                                                                                                                                                                                                                                                                                         | H12                                      | .,           | 1                 | <del>                                     </del> | 1200              | 1,7,5                                            |                      |
| 7 G 8:9" F52 "                                             |                                                                                                                                                                                                                                                                                                                                                                                                                                                                                                                                                                                                                                                                                                                                                                                                                                                                                                                                                                                                                                                                                                                                                                                                                                                                                                                                                                                                                                                                                                                                                                                                                                                                                                                                                                                                                                                                                                                                                                                                                                                                                                                                | -1" -1"                                                                                                                                                                                                                                                                                                                                                                                                                                                                                                                                                                                                                                                                                                                                                                                                                                                                                                                                                                                                                                                                                                                                                                                                                                                                                                                                                                                                                                                                                                                                                                                                                                                                                                                                                                                                                                                                                                                                                                                                                                                                                                                        | /                                                | 6             | 12:6"                                                                                                                                                                                                                                                                                                                                                                                                                                                                                                                                                                                                                                                                                                                                                                                                                                                                                                                                                                                                                                                                                                                                                                                                                                                                                                                                                                                                                                                                                                                                                                                                                                                                                                                                                                                                                                                                                                                                                                                                                                                                                                                          | 1119                                     | Wing         | 1                 |                                                  | <del>†-</del>     | 1                                                |                      |
| 4 11 5'9 F26 "                                             | 20 5-Ca" 2 1 1-93"<br>16-715 16-81                                                                                                                                                                                                                                                                                                                                                                                                                                                                                                                                                                                                                                                                                                                                                                                                                                                                                                                                                                                                                                                                                                                                                                                                                                                                                                                                                                                                                                                                                                                                                                                                                                                                                                                                                                                                                                                                                                                                                                                                                                                                                             | 5" 222" 62" 235"                                                                                                                                                                                                                                                                                                                                                                                                                                                                                                                                                                                                                                                                                                                                                                                                                                                                                                                                                                                                                                                                                                                                                                                                                                                                                                                                                                                                                                                                                                                                                                                                                                                                                                                                                                                                                                                                                                                                                                                                                                                                                                               | 3                                                | 7             | 16:0"                                                                                                                                                                                                                                                                                                                                                                                                                                                                                                                                                                                                                                                                                                                                                                                                                                                                                                                                                                                                                                                                                                                                                                                                                                                                                                                                                                                                                                                                                                                                                                                                                                                                                                                                                                                                                                                                                                                                                                                                                                                                                                                          | H17                                      |              | 3                 | 5                                                | 29'3"             | R16                                              | ,                    |
| Substructure Enc Bent 6                                    | 16-15-4                                                                                                                                                                                                                                                                                                                                                                                                                                                                                                                                                                                                                                                                                                                                                                                                                                                                                                                                                                                                                                                                                                                                                                                                                                                                                                                                                                                                                                                                                                                                                                                                                                                                                                                                                                                                                                                                                                                                                                                                                                                                                                                        |                                                                                                                                                                                                                                                                                                                                                                                                                                                                                                                                                                                                                                                                                                                                                                                                                                                                                                                                                                                                                                                                                                                                                                                                                                                                                                                                                                                                                                                                                                                                                                                                                                                                                                                                                                                                                                                                                                                                                                                                                                                                                                                                | 3                                                | 6             | 15:6"                                                                                                                                                                                                                                                                                                                                                                                                                                                                                                                                                                                                                                                                                                                                                                                                                                                                                                                                                                                                                                                                                                                                                                                                                                                                                                                                                                                                                                                                                                                                                                                                                                                                                                                                                                                                                                                                                                                                                                                                                                                                                                                          | H18                                      | "            | 24                | 5                                                | 25'.3"            | R17                                              | ./                   |
| 8 9 4-9" DG/ Footing                                       | Commence of the commence of th |                                                                                                                                                                                                                                                                                                                                                                                                                                                                                                                                                                                                                                                                                                                                                                                                                                                                                                                                                                                                                                                                                                                                                                                                                                                                                                                                                                                                                                                                                                                                                                                                                                                                                                                                                                                                                                                                                                                                                                                                                                                                                                                                | 3                                                | 7             | 22'-0"                                                                                                                                                                                                                                                                                                                                                                                                                                                                                                                                                                                                                                                                                                                                                                                                                                                                                                                                                                                                                                                                                                                                                                                                                                                                                                                                                                                                                                                                                                                                                                                                                                                                                                                                                                                                                                                                                                                                                                                                                                                                                                                         | .461                                     | - 77         | 12                | 15                                               | 22:6'             | R18                                              | //                   |
| 0 5 4:3" D62 "                                             | 100 012 01 03 01                                                                                                                                                                                                                                                                                                                                                                                                                                                                                                                                                                                                                                                                                                                                                                                                                                                                                                                                                                                                                                                                                                                                                                                                                                                                                                                                                                                                                                                                                                                                                                                                                                                                                                                                                                                                                                                                                                                                                                                                                                                                                                               |                                                                                                                                                                                                                                                                                                                                                                                                                                                                                                                                                                                                                                                                                                                                                                                                                                                                                                                                                                                                                                                                                                                                                                                                                                                                                                                                                                                                                                                                                                                                                                                                                                                                                                                                                                                                                                                                                                                                                                                                                                                                                                                                | 3                                                | 6             | 21:6"                                                                                                                                                                                                                                                                                                                                                                                                                                                                                                                                                                                                                                                                                                                                                                                                                                                                                                                                                                                                                                                                                                                                                                                                                                                                                                                                                                                                                                                                                                                                                                                                                                                                                                                                                                                                                                                                                                                                                                                                                                                                                                                          | H62                                      | <del></del>  | 8                 | 5                                                | 28:3"             | R19                                              |                      |
| 0 0/ 0// 1/5/ 3-1/                                         | 12.24 9:94 11:114 9:64                                                                                                                                                                                                                                                                                                                                                                                                                                                                                                                                                                                                                                                                                                                                                                                                                                                                                                                                                                                                                                                                                                                                                                                                                                                                                                                                                                                                                                                                                                                                                                                                                                                                                                                                                                                                                                                                                                                                                                                                                                                                                                         | 222" 6:102" 234" 6:98"                                                                                                                                                                                                                                                                                                                                                                                                                                                                                                                                                                                                                                                                                                                                                                                                                                                                                                                                                                                                                                                                                                                                                                                                                                                                                                                                                                                                                                                                                                                                                                                                                                                                                                                                                                                                                                                                                                                                                                                                                                                                                                         | 1/2                                              | <u>(4</u>     | 17-6"                                                                                                                                                                                                                                                                                                                                                                                                                                                                                                                                                                                                                                                                                                                                                                                                                                                                                                                                                                                                                                                                                                                                                                                                                                                                                                                                                                                                                                                                                                                                                                                                                                                                                                                                                                                                                                                                                                                                                                                                                                                                                                                          | 1463                                     | · · ·        | ļ., <u></u>       | <del> </del>                                     |                   | -                                                |                      |
| 3   9   4'-9"   VG1   Column  <br>3   9   12'-3"   VG2   " | 22:0" 21:6                                                                                                                                                                                                                                                                                                                                                                                                                                                                                                                                                                                                                                                                                                                                                                                                                                                                                                                                                                                                                                                                                                                                                                                                                                                                                                                                                                                                                                                                                                                                                                                                                                                                                                                                                                                                                                                                                                                                                                                                                                                                                                                     | 8:9" 8:9"                                                                                                                                                                                                                                                                                                                                                                                                                                                                                                                                                                                                                                                                                                                                                                                                                                                                                                                                                                                                                                                                                                                                                                                                                                                                                                                                                                                                                                                                                                                                                                                                                                                                                                                                                                                                                                                                                                                                                                                                                                                                                                                      | 12                                               | Ĝ             | 8:3"                                                                                                                                                                                                                                                                                                                                                                                                                                                                                                                                                                                                                                                                                                                                                                                                                                                                                                                                                                                                                                                                                                                                                                                                                                                                                                                                                                                                                                                                                                                                                                                                                                                                                                                                                                                                                                                                                                                                                                                                                                                                                                                           | 1419                                     |              | 22                | 1//                                              | 19:6"             | 13/                                              | Top Sk               |
| 9 11:0" V63 "                                              | 3 HG/ Cut 3 3-HG2 Cut3                                                                                                                                                                                                                                                                                                                                                                                                                                                                                                                                                                                                                                                                                                                                                                                                                                                                                                                                                                                                                                                                                                                                                                                                                                                                                                                                                                                                                                                                                                                                                                                                                                                                                                                                                                                                                                                                                                                                                                                                                                                                                                         | 13-VII cut 13 10-VIZ CUT 20                                                                                                                                                                                                                                                                                                                                                                                                                                                                                                                                                                                                                                                                                                                                                                                                                                                                                                                                                                                                                                                                                                                                                                                                                                                                                                                                                                                                                                                                                                                                                                                                                                                                                                                                                                                                                                                                                                                                                                                                                                                                                                    | 2                                                | <i>5</i>      | 4:9"                                                                                                                                                                                                                                                                                                                                                                                                                                                                                                                                                                                                                                                                                                                                                                                                                                                                                                                                                                                                                                                                                                                                                                                                                                                                                                                                                                                                                                                                                                                                                                                                                                                                                                                                                                                                                                                                                                                                                                                                                                                                                                                           | RI                                       | End Post     | 22                | 10                                               | 32:6"             | 52                                               | ,, ,                 |
| 3 9 9 9 164                                                | 42" 21" 203"                                                                                                                                                                                                                                                                                                                                                                                                                                                                                                                                                                                                                                                                                                                                                                                                                                                                                                                                                                                                                                                                                                                                                                                                                                                                                                                                                                                                                                                                                                                                                                                                                                                                                                                                                                                                                                                                                                                                                                                                                                                                                                                   |                                                                                                                                                                                                                                                                                                                                                                                                                                                                                                                                                                                                                                                                                                                                                                                                                                                                                                                                                                                                                                                                                                                                                                                                                                                                                                                                                                                                                                                                                                                                                                                                                                                                                                                                                                                                                                                                                                                                                                                                                                                                                                                                |                                                  |               | 5'6"                                                                                                                                                                                                                                                                                                                                                                                                                                                                                                                                                                                                                                                                                                                                                                                                                                                                                                                                                                                                                                                                                                                                                                                                                                                                                                                                                                                                                                                                                                                                                                                                                                                                                                                                                                                                                                                                                                                                                                                                                                                                                                                           | R2                                       |              | 25                | 10                                               | 51-9"             | 53                                               | " "                  |
| 7 3 8:0 V66 "                                              |                                                                                                                                                                                                                                                                                                                                                                                                                                                                                                                                                                                                                                                                                                                                                                                                                                                                                                                                                                                                                                                                                                                                                                                                                                                                                                                                                                                                                                                                                                                                                                                                                                                                                                                                                                                                                                                                                                                                                                                                                                                                                                                                | _20\$"                                                                                                                                                                                                                                                                                                                                                                                                                                                                                                                                                                                                                                                                                                                                                                                                                                                                                                                                                                                                                                                                                                                                                                                                                                                                                                                                                                                                                                                                                                                                                                                                                                                                                                                                                                                                                                                                                                                                                                                                                                                                                                                         | 2                                                | <b>5</b>      | 613"                                                                                                                                                                                                                                                                                                                                                                                                                                                                                                                                                                                                                                                                                                                                                                                                                                                                                                                                                                                                                                                                                                                                                                                                                                                                                                                                                                                                                                                                                                                                                                                                                                                                                                                                                                                                                                                                                                                                                                                                                                                                                                                           | R3<br>R4                                 |              | 22                | 11                                               | 19:9"<br>34:0"    | 34                                               | " "                  |
|                                                            | 1 3 R                                                                                                                                                                                                                                                                                                                                                                                                                                                                                                                                                                                                                                                                                                                                                                                                                                                                                                                                                                                                                                                                                                                                                                                                                                                                                                                                                                                                                                                                                                                                                                                                                                                                                                                                                                                                                                                                                                                                                                                                                                                                                                                          | 3"R                                                                                                                                                                                                                                                                                                                                                                                                                                                                                                                                                                                                                                                                                                                                                                                                                                                                                                                                                                                                                                                                                                                                                                                                                                                                                                                                                                                                                                                                                                                                                                                                                                                                                                                                                                                                                                                                                                                                                                                                                                                                                                                            | 2                                                | 5             | 6'-9"<br>7:0"                                                                                                                                                                                                                                                                                                                                                                                                                                                                                                                                                                                                                                                                                                                                                                                                                                                                                                                                                                                                                                                                                                                                                                                                                                                                                                                                                                                                                                                                                                                                                                                                                                                                                                                                                                                                                                                                                                                                                                                                                                                                                                                  | RG<br>RS                                 | n 11         | 25                | 1//                                              | 55:3"             | S5                                               | ,, ,,                |
| IDERSTRUCTURE End Bent #1                                  | 1/25                                                                                                                                                                                                                                                                                                                                                                                                                                                                                                                                                                                                                                                                                                                                                                                                                                                                                                                                                                                                                                                                                                                                                                                                                                                                                                                                                                                                                                                                                                                                                                                                                                                                                                                                                                                                                                                                                                                                                                                                                                                                                                                           | 1/25                                                                                                                                                                                                                                                                                                                                                                                                                                                                                                                                                                                                                                                                                                                                                                                                                                                                                                                                                                                                                                                                                                                                                                                                                                                                                                                                                                                                                                                                                                                                                                                                                                                                                                                                                                                                                                                                                                                                                                                                                                                                                                                           | 4                                                | 5             | 7:0"                                                                                                                                                                                                                                                                                                                                                                                                                                                                                                                                                                                                                                                                                                                                                                                                                                                                                                                                                                                                                                                                                                                                                                                                                                                                                                                                                                                                                                                                                                                                                                                                                                                                                                                                                                                                                                                                                                                                                                                                                                                                                                                           | RG RG                                    | , , ,        | 22                | 1/0                                              | 19:6"             | 56<br>57                                         | " "                  |
| 8   16-0"   C10   Ning                                     | 2/* 7:0"                                                                                                                                                                                                                                                                                                                                                                                                                                                                                                                                                                                                                                                                                                                                                                                                                                                                                                                                                                                                                                                                                                                                                                                                                                                                                                                                                                                                                                                                                                                                                                                                                                                                                                                                                                                                                                                                                                                                                                                                                                                                                                                       |                                                                                                                                                                                                                                                                                                                                                                                                                                                                                                                                                                                                                                                                                                                                                                                                                                                                                                                                                                                                                                                                                                                                                                                                                                                                                                                                                                                                                                                                                                                                                                                                                                                                                                                                                                                                                                                                                                                                                                                                                                                                                                                                | 18                                               | 9             | 5:3"                                                                                                                                                                                                                                                                                                                                                                                                                                                                                                                                                                                                                                                                                                                                                                                                                                                                                                                                                                                                                                                                                                                                                                                                                                                                                                                                                                                                                                                                                                                                                                                                                                                                                                                                                                                                                                                                                                                                                                                                                                                                                                                           | R7                                       | Parapet      | 22                | 11                                               | 35'3              | 38                                               |                      |
| E 13:0" (11 "                                              | 8'9" 303                                                                                                                                                                                                                                                                                                                                                                                                                                                                                                                                                                                                                                                                                                                                                                                                                                                                                                                                                                                                                                                                                                                                                                                                                                                                                                                                                                                                                                                                                                                                                                                                                                                                                                                                                                                                                                                                                                                                                                                                                                                                                                                       | · 605 1 1 1 1 1 1 1 1 1 1 1 1 1 1 1 1 1 1 1                                                                                                                                                                                                                                                                                                                                                                                                                                                                                                                                                                                                                                                                                                                                                                                                                                                                                                                                                                                                                                                                                                                                                                                                                                                                                                                                                                                                                                                                                                                                                                                                                                                                                                                                                                                                                                                                                                                                                                                                                                                                                    | 4                                                | 5             | 10:3"                                                                                                                                                                                                                                                                                                                                                                                                                                                                                                                                                                                                                                                                                                                                                                                                                                                                                                                                                                                                                                                                                                                                                                                                                                                                                                                                                                                                                                                                                                                                                                                                                                                                                                                                                                                                                                                                                                                                                                                                                                                                                                                          | R15                                      | "            | 25                | 1//                                              | 58:3"             | 59                                               | 11                   |
| 6 13:9" C12 "                                              | 15-VG5 CU1 15 3'R                                                                                                                                                                                                                                                                                                                                                                                                                                                                                                                                                                                                                                                                                                                                                                                                                                                                                                                                                                                                                                                                                                                                                                                                                                                                                                                                                                                                                                                                                                                                                                                                                                                                                                                                                                                                                                                                                                                                                                                                                                                                                                              | 1 1                                                                                                                                                                                                                                                                                                                                                                                                                                                                                                                                                                                                                                                                                                                                                                                                                                                                                                                                                                                                                                                                                                                                                                                                                                                                                                                                                                                                                                                                                                                                                                                                                                                                                                                                                                                                                                                                                                                                                                                                                                                                                                                            | 4                                                | 5             | 15:3"                                                                                                                                                                                                                                                                                                                                                                                                                                                                                                                                                                                                                                                                                                                                                                                                                                                                                                                                                                                                                                                                                                                                                                                                                                                                                                                                                                                                                                                                                                                                                                                                                                                                                                                                                                                                                                                                                                                                                                                                                                                                                                                          | RI4                                      | .,           | 22                | 10                                               | 18:9"             | 3/0                                              | "                    |
| 6 10:9" C13 "                                              | 3'R                                                                                                                                                                                                                                                                                                                                                                                                                                                                                                                                                                                                                                                                                                                                                                                                                                                                                                                                                                                                                                                                                                                                                                                                                                                                                                                                                                                                                                                                                                                                                                                                                                                                                                                                                                                                                                                                                                                                                                                                                                                                                                                            | 3'R                                                                                                                                                                                                                                                                                                                                                                                                                                                                                                                                                                                                                                                                                                                                                                                                                                                                                                                                                                                                                                                                                                                                                                                                                                                                                                                                                                                                                                                                                                                                                                                                                                                                                                                                                                                                                                                                                                                                                                                                                                                                                                                            |                                                  |               |                                                                                                                                                                                                                                                                                                                                                                                                                                                                                                                                                                                                                                                                                                                                                                                                                                                                                                                                                                                                                                                                                                                                                                                                                                                                                                                                                                                                                                                                                                                                                                                                                                                                                                                                                                                                                                                                                                                                                                                                                                                                                                                                |                                          |              | 22                | 10                                               | 32:6"             | 511                                              | 11                   |
| 5 5:0" C/4 "                                               | 12.5                                                                                                                                                                                                                                                                                                                                                                                                                                                                                                                                                                                                                                                                                                                                                                                                                                                                                                                                                                                                                                                                                                                                                                                                                                                                                                                                                                                                                                                                                                                                                                                                                                                                                                                                                                                                                                                                                                                                                                                                                                                                                                                           | 12.0                                                                                                                                                                                                                                                                                                                                                                                                                                                                                                                                                                                                                                                                                                                                                                                                                                                                                                                                                                                                                                                                                                                                                                                                                                                                                                                                                                                                                                                                                                                                                                                                                                                                                                                                                                                                                                                                                                                                                                                                                                                                                                                           | 2                                                | 6             | 16:0                                                                                                                                                                                                                                                                                                                                                                                                                                                                                                                                                                                                                                                                                                                                                                                                                                                                                                                                                                                                                                                                                                                                                                                                                                                                                                                                                                                                                                                                                                                                                                                                                                                                                                                                                                                                                                                                                                                                                                                                                                                                                                                           | 712                                      | Wing         | 25                | 10                                               | 52:9"             | 5/2                                              | ,, ,                 |
|                                                            | *G3                                                                                                                                                                                                                                                                                                                                                                                                                                                                                                                                                                                                                                                                                                                                                                                                                                                                                                                                                                                                                                                                                                                                                                                                                                                                                                                                                                                                                                                                                                                                                                                                                                                                                                                                                                                                                                                                                                                                                                                                                                                                                                                            | *62                                                                                                                                                                                                                                                                                                                                                                                                                                                                                                                                                                                                                                                                                                                                                                                                                                                                                                                                                                                                                                                                                                                                                                                                                                                                                                                                                                                                                                                                                                                                                                                                                                                                                                                                                                                                                                                                                                                                                                                                                                                                                                                            | 2                                                | 6             | 20'-6"                                                                                                                                                                                                                                                                                                                                                                                                                                                                                                                                                                                                                                                                                                                                                                                                                                                                                                                                                                                                                                                                                                                                                                                                                                                                                                                                                                                                                                                                                                                                                                                                                                                                                                                                                                                                                                                                                                                                                                                                                                                                                                                         | 761                                      | //           | 70                | 4                                                | 21:0"             | 5/3                                              |                      |
| 9 37:0" HII Beam                                           | _                                                                                                                                                                                                                                                                                                                                                                                                                                                                                                                                                                                                                                                                                                                                                                                                                                                                                                                                                                                                                                                                                                                                                                                                                                                                                                                                                                                                                                                                                                                                                                                                                                                                                                                                                                                                                                                                                                                                                                                                                                                                                                                              | 1 - 3"R                                                                                                                                                                                                                                                                                                                                                                                                                                                                                                                                                                                                                                                                                                                                                                                                                                                                                                                                                                                                                                                                                                                                                                                                                                                                                                                                                                                                                                                                                                                                                                                                                                                                                                                                                                                                                                                                                                                                                                                                                                                                                                                        |                                                  |               |                                                                                                                                                                                                                                                                                                                                                                                                                                                                                                                                                                                                                                                                                                                                                                                                                                                                                                                                                                                                                                                                                                                                                                                                                                                                                                                                                                                                                                                                                                                                                                                                                                                                                                                                                                                                                                                                                                                                                                                                                                                                                                                                |                                          |              | 70                | 4                                                | 21:9"             | 5/4                                              | " '                  |
| 6 34-6" H12 "                                              | 15" 34" 6" 15" HII                                                                                                                                                                                                                                                                                                                                                                                                                                                                                                                                                                                                                                                                                                                                                                                                                                                                                                                                                                                                                                                                                                                                                                                                                                                                                                                                                                                                                                                                                                                                                                                                                                                                                                                                                                                                                                                                                                                                                                                                                                                                                                             | id /25                                                                                                                                                                                                                                                                                                                                                                                                                                                                                                                                                                                                                                                                                                                                                                                                                                                                                                                                                                                                                                                                                                                                                                                                                                                                                                                                                                                                                                                                                                                                                                                                                                                                                                                                                                                                                                                                                                                                                                                                                                                                                                                         | 70                                               | 6             | 11:-G"                                                                                                                                                                                                                                                                                                                                                                                                                                                                                                                                                                                                                                                                                                                                                                                                                                                                                                                                                                                                                                                                                                                                                                                                                                                                                                                                                                                                                                                                                                                                                                                                                                                                                                                                                                                                                                                                                                                                                                                                                                                                                                                         | UII                                      | <u> Seam</u> | 70                | 4                                                | 20°C"             | 5/5                                              |                      |
| 6 15.6" HI3 Wing                                           | 15" 34-6" 15" 111                                                                                                                                                                                                                                                                                                                                                                                                                                                                                                                                                                                                                                                                                                                                                                                                                                                                                                                                                                                                                                                                                                                                                                                                                                                                                                                                                                                                                                                                                                                                                                                                                                                                                                                                                                                                                                                                                                                                                                                                                                                                                                              | 115-001                                                                                                                                                                                                                                                                                                                                                                                                                                                                                                                                                                                                                                                                                                                                                                                                                                                                                                                                                                                                                                                                                                                                                                                                                                                                                                                                                                                                                                                                                                                                                                                                                                                                                                                                                                                                                                                                                                                                                                                                                                                                                                                        |                                                  |               |                                                                                                                                                                                                                                                                                                                                                                                                                                                                                                                                                                                                                                                                                                                                                                                                                                                                                                                                                                                                                                                                                                                                                                                                                                                                                                                                                                                                                                                                                                                                                                                                                                                                                                                                                                                                                                                                                                                                                                                                                                                                                                                                |                                          |              | 35                | 14                                               | 28:3"             | 316                                              | ,,                   |
| 6 12-6" H14 "                                              | 212 13:8" 212 F31                                                                                                                                                                                                                                                                                                                                                                                                                                                                                                                                                                                                                                                                                                                                                                                                                                                                                                                                                                                                                                                                                                                                                                                                                                                                                                                                                                                                                                                                                                                                                                                                                                                                                                                                                                                                                                                                                                                                                                                                                                                                                                              | 100 VE 1 - 204"                                                                                                                                                                                                                                                                                                                                                                                                                                                                                                                                                                                                                                                                                                                                                                                                                                                                                                                                                                                                                                                                                                                                                                                                                                                                                                                                                                                                                                                                                                                                                                                                                                                                                                                                                                                                                                                                                                                                                                                                                                                                                                                | 10                                               | 4             | 8:9"                                                                                                                                                                                                                                                                                                                                                                                                                                                                                                                                                                                                                                                                                                                                                                                                                                                                                                                                                                                                                                                                                                                                                                                                                                                                                                                                                                                                                                                                                                                                                                                                                                                                                                                                                                                                                                                                                                                                                                                                                                                                                                                           | V12                                      | Wing         | 70                | 4                                                | 19:9"             | 5/7                                              | ,, ,                 |
| 7 19 <sup>1</sup> 9" H15 "                                 | 2/2 16:8" 2/2" F5/                                                                                                                                                                                                                                                                                                                                                                                                                                                                                                                                                                                                                                                                                                                                                                                                                                                                                                                                                                                                                                                                                                                                                                                                                                                                                                                                                                                                                                                                                                                                                                                                                                                                                                                                                                                                                                                                                                                                                                                                                                                                                                             | 12 1/34                                                                                                                                                                                                                                                                                                                                                                                                                                                                                                                                                                                                                                                                                                                                                                                                                                                                                                                                                                                                                                                                                                                                                                                                                                                                                                                                                                                                                                                                                                                                                                                                                                                                                                                                                                                                                                                                                                                                                                                                                                                                                                                        | /5                                               | 4             | 8:9"                                                                                                                                                                                                                                                                                                                                                                                                                                                                                                                                                                                                                                                                                                                                                                                                                                                                                                                                                                                                                                                                                                                                                                                                                                                                                                                                                                                                                                                                                                                                                                                                                                                                                                                                                                                                                                                                                                                                                                                                                                                                                                                           | V65                                      | 2 11         |                   |                                                  |                   |                                                  |                      |
|                                                            | H//-F3/-F5/                                                                                                                                                                                                                                                                                                                                                                                                                                                                                                                                                                                                                                                                                                                                                                                                                                                                                                                                                                                                                                                                                                                                                                                                                                                                                                                                                                                                                                                                                                                                                                                                                                                                                                                                                                                                                                                                                                                                                                                                                                                                                                                    | 137R                                                                                                                                                                                                                                                                                                                                                                                                                                                                                                                                                                                                                                                                                                                                                                                                                                                                                                                                                                                                                                                                                                                                                                                                                                                                                                                                                                                                                                                                                                                                                                                                                                                                                                                                                                                                                                                                                                                                                                                                                                                                                                                           |                                                  | اا            |                                                                                                                                                                                                                                                                                                                                                                                                                                                                                                                                                                                                                                                                                                                                                                                                                                                                                                                                                                                                                                                                                                                                                                                                                                                                                                                                                                                                                                                                                                                                                                                                                                                                                                                                                                                                                                                                                                                                                                                                                                                                                                                                |                                          |              | 13.14             | 6                                                | 34:6"             | 37/                                              | TOP 31               |
| 7 16'-0" H17 "<br>6 15'-6" H18 "                           | HII-FUI-FUI                                                                                                                                                                                                                                                                                                                                                                                                                                                                                                                                                                                                                                                                                                                                                                                                                                                                                                                                                                                                                                                                                                                                                                                                                                                                                                                                                                                                                                                                                                                                                                                                                                                                                                                                                                                                                                                                                                                                                                                                                                                                                                                    | 12.5                                                                                                                                                                                                                                                                                                                                                                                                                                                                                                                                                                                                                                                                                                                                                                                                                                                                                                                                                                                                                                                                                                                                                                                                                                                                                                                                                                                                                                                                                                                                                                                                                                                                                                                                                                                                                                                                                                                                                                                                                                                                                                                           |                                                  |               | erstru                                                                                                                                                                                                                                                                                                                                                                                                                                                                                                                                                                                                                                                                                                                                                                                                                                                                                                                                                                                                                                                                                                                                                                                                                                                                                                                                                                                                                                                                                                                                                                                                                                                                                                                                                                                                                                                                                                                                                                                                                                                                                                                         |                                          |              | 160               | 7                                                | 34:6"             | S72                                              |                      |
| 6 15:6" H18 "<br>6 8:3" H19 "                              |                                                                                                                                                                                                                                                                                                                                                                                                                                                                                                                                                                                                                                                                                                                                                                                                                                                                                                                                                                                                                                                                                                                                                                                                                                                                                                                                                                                                                                                                                                                                                                                                                                                                                                                                                                                                                                                                                                                                                                                                                                                                                                                                | * GI-G4                                                                                                                                                                                                                                                                                                                                                                                                                                                                                                                                                                                                                                                                                                                                                                                                                                                                                                                                                                                                                                                                                                                                                                                                                                                                                                                                                                                                                                                                                                                                                                                                                                                                                                                                                                                                                                                                                                                                                                                                                                                                                                                        | 4                                                | 5             | 34:3"                                                                                                                                                                                                                                                                                                                                                                                                                                                                                                                                                                                                                                                                                                                                                                                                                                                                                                                                                                                                                                                                                                                                                                                                                                                                                                                                                                                                                                                                                                                                                                                                                                                                                                                                                                                                                                                                                                                                                                                                                                                                                                                          | <i>C</i> /                               | Curb         | 192               | 5                                                | 33! 9"            | 573                                              |                      |
| 5 4.9" RI End Post                                         | B 22 m                                                                                                                                                                                                                                                                                                                                                                                                                                                                                                                                                                                                                                                                                                                                                                                                                                                                                                                                                                                                                                                                                                                                                                                                                                                                                                                                                                                                                                                                                                                                                                                                                                                                                                                                                                                                                                                                                                                                                                                                                                                                                                                         | 1/2 i W/                                                                                                                                                                                                                                                                                                                                                                                                                                                                                                                                                                                                                                                                                                                                                                                                                                                                                                                                                                                                                                                                                                                                                                                                                                                                                                                                                                                                                                                                                                                                                                                                                                                                                                                                                                                                                                                                                                                                                                                                                                                                                                                       | 12                                               | 5             | 32:0"<br>29:3"                                                                                                                                                                                                                                                                                                                                                                                                                                                                                                                                                                                                                                                                                                                                                                                                                                                                                                                                                                                                                                                                                                                                                                                                                                                                                                                                                                                                                                                                                                                                                                                                                                                                                                                                                                                                                                                                                                                                                                                                                                                                                                                 | C2<br>C3                                 | .,           | 192               |                                                  | 35:6"             | 574                                              | "                    |
| 5 5 6" R2 " "                                              | 333                                                                                                                                                                                                                                                                                                                                                                                                                                                                                                                                                                                                                                                                                                                                                                                                                                                                                                                                                                                                                                                                                                                                                                                                                                                                                                                                                                                                                                                                                                                                                                                                                                                                                                                                                                                                                                                                                                                                                                                                                                                                                                                            | 13 W2 3 9 P2/                                                                                                                                                                                                                                                                                                                                                                                                                                                                                                                                                                                                                                                                                                                                                                                                                                                                                                                                                                                                                                                                                                                                                                                                                                                                                                                                                                                                                                                                                                                                                                                                                                                                                                                                                                                                                                                                                                                                                                                                                                                                                                                  | 9                                                | 5             | 33:0"                                                                                                                                                                                                                                                                                                                                                                                                                                                                                                                                                                                                                                                                                                                                                                                                                                                                                                                                                                                                                                                                                                                                                                                                                                                                                                                                                                                                                                                                                                                                                                                                                                                                                                                                                                                                                                                                                                                                                                                                                                                                                                                          |                                          |              | 192               | 5                                                | 35!O"             | ST5                                              |                      |
| 5 63" 83 " "                                               | 12 100                                                                                                                                                                                                                                                                                                                                                                                                                                                                                                                                                                                                                                                                                                                                                                                                                                                                                                                                                                                                                                                                                                                                                                                                                                                                                                                                                                                                                                                                                                                                                                                                                                                                                                                                                                                                                                                                                                                                                                                                                                                                                                                         | 34 W3 P21-V6-6                                                                                                                                                                                                                                                                                                                                                                                                                                                                                                                                                                                                                                                                                                                                                                                                                                                                                                                                                                                                                                                                                                                                                                                                                                                                                                                                                                                                                                                                                                                                                                                                                                                                                                                                                                                                                                                                                                                                                                                                                                                                                                                 | 1                                                | 5             | 32:9"                                                                                                                                                                                                                                                                                                                                                                                                                                                                                                                                                                                                                                                                                                                                                                                                                                                                                                                                                                                                                                                                                                                                                                                                                                                                                                                                                                                                                                                                                                                                                                                                                                                                                                                                                                                                                                                                                                                                                                                                                                                                                                                          | C4                                       | . "          | 21                | 8                                                | 54.0"             | SB/                                              | Bott 3               |
| 5 6'9" R4 " "                                              |                                                                                                                                                                                                                                                                                                                                                                                                                                                                                                                                                                                                                                                                                                                                                                                                                                                                                                                                                                                                                                                                                                                                                                                                                                                                                                                                                                                                                                                                                                                                                                                                                                                                                                                                                                                                                                                                                                                                                                                                                                                                                                                                | parameter in the contract of t | 12                                               | 5             | 30°G"                                                                                                                                                                                                                                                                                                                                                                                                                                                                                                                                                                                                                                                                                                                                                                                                                                                                                                                                                                                                                                                                                                                                                                                                                                                                                                                                                                                                                                                                                                                                                                                                                                                                                                                                                                                                                                                                                                                                                                                                                                                                                                                          | <u>C</u> G                               |              | 20                | 9                                                | 50:0"             | 302                                              | <u> Bott. 3</u><br>" |
| 5 7'0" R5 . " "                                            |                                                                                                                                                                                                                                                                                                                                                                                                                                                                                                                                                                                                                                                                                                                                                                                                                                                                                                                                                                                                                                                                                                                                                                                                                                                                                                                                                                                                                                                                                                                                                                                                                                                                                                                                                                                                                                                                                                                                                                                                                                                                                                                                |                                                                                                                                                                                                                                                                                                                                                                                                                                                                                                                                                                                                                                                                                                                                                                                                                                                                                                                                                                                                                                                                                                                                                                                                                                                                                                                                                                                                                                                                                                                                                                                                                                                                                                                                                                                                                                                                                                                                                                                                                                                                                                                                | 6                                                | 6             | 28:0"                                                                                                                                                                                                                                                                                                                                                                                                                                                                                                                                                                                                                                                                                                                                                                                                                                                                                                                                                                                                                                                                                                                                                                                                                                                                                                                                                                                                                                                                                                                                                                                                                                                                                                                                                                                                                                                                                                                                                                                                                                                                                                                          | 20                                       |              | 18                | 9                                                | 35!9"             | 383                                              |                      |
| 5 7:0" RG "                                                | W1-W2 W                                                                                                                                                                                                                                                                                                                                                                                                                                                                                                                                                                                                                                                                                                                                                                                                                                                                                                                                                                                                                                                                                                                                                                                                                                                                                                                                                                                                                                                                                                                                                                                                                                                                                                                                                                                                                                                                                                                                                                                                                                                                                                                        | '3 <del> <sup>''</sup>  </del>                                                                                                                                                                                                                                                                                                                                                                                                                                                                                                                                                                                                                                                                                                                                                                                                                                                                                                                                                                                                                                                                                                                                                                                                                                                                                                                                                                                                                                                                                                                                                                                                                                                                                                                                                                                                                                                                                                                                                                                                                                                                                                 | 1                                                | 6             |                                                                                                                                                                                                                                                                                                                                                                                                                                                                                                                                                                                                                                                                                                                                                                                                                                                                                                                                                                                                                                                                                                                                                                                                                                                                                                                                                                                                                                                                                                                                                                                                                                                                                                                                                                                                                                                                                                                                                                                                                                                                                                                                | 23                                       | ;            | 21                | 9                                                | 65' 6"            | 3B4                                              |                      |
| 5 5:3" R7 Parapet                                          | + $+$ $+$ $+$ $+$ $+$ $+$ $+$ $+$ $+$                                                                                                                                                                                                                                                                                                                                                                                                                                                                                                                                                                                                                                                                                                                                                                                                                                                                                                                                                                                                                                                                                                                                                                                                                                                                                                                                                                                                                                                                                                                                                                                                                                                                                                                                                                                                                                                                                                                                                                                                                                                                                          |                                                                                                                                                                                                                                                                                                                                                                                                                                                                                                                                                                                                                                                                                                                                                                                                                                                                                                                                                                                                                                                                                                                                                                                                                                                                                                                                                                                                                                                                                                                                                                                                                                                                                                                                                                                                                                                                                                                                                                                                                                                                                                                                | 78:-                                             | 5             |                                                                                                                                                                                                                                                                                                                                                                                                                                                                                                                                                                                                                                                                                                                                                                                                                                                                                                                                                                                                                                                                                                                                                                                                                                                                                                                                                                                                                                                                                                                                                                                                                                                                                                                                                                                                                                                                                                                                                                                                                                                                                                                                | 29                                       | //           | 20                | 10                                               | 59:3"             | 385                                              | "                    |
| 5 13:3" P8 "                                               |                                                                                                                                                                                                                                                                                                                                                                                                                                                                                                                                                                                                                                                                                                                                                                                                                                                                                                                                                                                                                                                                                                                                                                                                                                                                                                                                                                                                                                                                                                                                                                                                                                                                                                                                                                                                                                                                                                                                                                                                                                                                                                                                |                                                                                                                                                                                                                                                                                                                                                                                                                                                                                                                                                                                                                                                                                                                                                                                                                                                                                                                                                                                                                                                                                                                                                                                                                                                                                                                                                                                                                                                                                                                                                                                                                                                                                                                                                                                                                                                                                                                                                                                                                                                                                                                                | 387                                              | 6             |                                                                                                                                                                                                                                                                                                                                                                                                                                                                                                                                                                                                                                                                                                                                                                                                                                                                                                                                                                                                                                                                                                                                                                                                                                                                                                                                                                                                                                                                                                                                                                                                                                                                                                                                                                                                                                                                                                                                                                                                                                                                                                                                | <u>67</u>                                | Girder       | 18                | 10                                               | 44'9"             | 586                                              |                      |
| 5 10:3" R15 "                                              | MARK A B C INTT                                                                                                                                                                                                                                                                                                                                                                                                                                                                                                                                                                                                                                                                                                                                                                                                                                                                                                                                                                                                                                                                                                                                                                                                                                                                                                                                                                                                                                                                                                                                                                                                                                                                                                                                                                                                                                                                                                                                                                                                                                                                                                                |                                                                                                                                                                                                                                                                                                                                                                                                                                                                                                                                                                                                                                                                                                                                                                                                                                                                                                                                                                                                                                                                                                                                                                                                                                                                                                                                                                                                                                                                                                                                                                                                                                                                                                                                                                                                                                                                                                                                                                                                                                                                                                                                | 1181                                             | 6             |                                                                                                                                                                                                                                                                                                                                                                                                                                                                                                                                                                                                                                                                                                                                                                                                                                                                                                                                                                                                                                                                                                                                                                                                                                                                                                                                                                                                                                                                                                                                                                                                                                                                                                                                                                                                                                                                                                                                                                                                                                                                                                                                | <u>02</u>                                | <i>"</i>     | 21                | 73                                               | 68:0              | 387                                              | "                    |
|                                                            | R2 2-1" 72" 82"                                                                                                                                                                                                                                                                                                                                                                                                                                                                                                                                                                                                                                                                                                                                                                                                                                                                                                                                                                                                                                                                                                                                                                                                                                                                                                                                                                                                                                                                                                                                                                                                                                                                                                                                                                                                                                                                                                                                                                                                                                                                                                                | 9                                                                                                                                                                                                                                                                                                                                                                                                                                                                                                                                                                                                                                                                                                                                                                                                                                                                                                                                                                                                                                                                                                                                                                                                                                                                                                                                                                                                                                                                                                                                                                                                                                                                                                                                                                                                                                                                                                                                                                                                                                                                                                                              | //97                                             | 6             | 8:6"                                                                                                                                                                                                                                                                                                                                                                                                                                                                                                                                                                                                                                                                                                                                                                                                                                                                                                                                                                                                                                                                                                                                                                                                                                                                                                                                                                                                                                                                                                                                                                                                                                                                                                                                                                                                                                                                                                                                                                                                                                                                                                                           | G3                                       | "            | 20                | 10                                               | 60:0"             | 588                                              | ,,                   |
| 6 18:6" TII Wing                                           | R3 2:53 73" 83"                                                                                                                                                                                                                                                                                                                                                                                                                                                                                                                                                                                                                                                                                                                                                                                                                                                                                                                                                                                                                                                                                                                                                                                                                                                                                                                                                                                                                                                                                                                                                                                                                                                                                                                                                                                                                                                                                                                                                                                                                                                                                                                | `LJ                                                                                                                                                                                                                                                                                                                                                                                                                                                                                                                                                                                                                                                                                                                                                                                                                                                                                                                                                                                                                                                                                                                                                                                                                                                                                                                                                                                                                                                                                                                                                                                                                                                                                                                                                                                                                                                                                                                                                                                                                                                                                                                            | 403                                              | 6             | 8:6"                                                                                                                                                                                                                                                                                                                                                                                                                                                                                                                                                                                                                                                                                                                                                                                                                                                                                                                                                                                                                                                                                                                                                                                                                                                                                                                                                                                                                                                                                                                                                                                                                                                                                                                                                                                                                                                                                                                                                                                                                                                                                                                           | GA                                       | ,,           | 18                | 10                                               | 44:3"             | 559                                              | "                    |
| 1772                                                       | K4 1 1 /2   W 2                                                                                                                                                                                                                                                                                                                                                                                                                                                                                                                                                                                                                                                                                                                                                                                                                                                                                                                                                                                                                                                                                                                                                                                                                                                                                                                                                                                                                                                                                                                                                                                                                                                                                                                                                                                                                                                                                                                                                                                                                                                                                                                | C.                                                                                                                                                                                                                                                                                                                                                                                                                                                                                                                                                                                                                                                                                                                                                                                                                                                                                                                                                                                                                                                                                                                                                                                                                                                                                                                                                                                                                                                                                                                                                                                                                                                                                                                                                                                                                                                                                                                                                                                                                                                                                                                             | 12                                               | Ö,            | and the second s | re-re-re-re-re-re-re-re-re-re-re-re-re-r |              | - Visitantijanaja |                                                  | 3/15              | 28/0                                             | ,,                   |
|                                                            | R5 2:10" 72" 82"                                                                                                                                                                                                                                                                                                                                                                                                                                                                                                                                                                                                                                                                                                                                                                                                                                                                                                                                                                                                                                                                                                                                                                                                                                                                                                                                                                                                                                                                                                                                                                                                                                                                                                                                                                                                                                                                                                                                                                                                                                                                                                               | 4:5" C9                                                                                                                                                                                                                                                                                                                                                                                                                                                                                                                                                                                                                                                                                                                                                                                                                                                                                                                                                                                                                                                                                                                                                                                                                                                                                                                                                                                                                                                                                                                                                                                                                                                                                                                                                                                                                                                                                                                                                                                                                                                                                                                        | 6                                                | 8             | 42:3"                                                                                                                                                                                                                                                                                                                                                                                                                                                                                                                                                                                                                                                                                                                                                                                                                                                                                                                                                                                                                                                                                                                                                                                                                                                                                                                                                                                                                                                                                                                                                                                                                                                                                                                                                                                                                                                                                                                                                                                                                                                                                                                          | G12                                      | 7,           | 20                | 8                                                | 5/:0"             | SBII                                             | 17                   |
| 6 11-6" UII Beam                                           | RG 2:102 72" 72"                                                                                                                                                                                                                                                                                                                                                                                                                                                                                                                                                                                                                                                                                                                                                                                                                                                                                                                                                                                                                                                                                                                                                                                                                                                                                                                                                                                                                                                                                                                                                                                                                                                                                                                                                                                                                                                                                                                                                                                                                                                                                                               |                                                                                                                                                                                                                                                                                                                                                                                                                                                                                                                                                                                                                                                                                                                                                                                                                                                                                                                                                                                                                                                                                                                                                                                                                                                                                                                                                                                                                                                                                                                                                                                                                                                                                                                                                                                                                                                                                                                                                                                                                                                                                                                                |                                                  |               |                                                                                                                                                                                                                                                                                                                                                                                                                                                                                                                                                                                                                                                                                                                                                                                                                                                                                                                                                                                                                                                                                                                                                                                                                                                                                                                                                                                                                                                                                                                                                                                                                                                                                                                                                                                                                                                                                                                                                                                                                                                                                                                                | 7                                        |              | 18                | 10                                               | 43:3"             | 38/2                                             | ,, ,,                |
| + + + + + + + + + + + + + + + + + + + +                    | R7 2:0" 7½" 7½"                                                                                                                                                                                                                                                                                                                                                                                                                                                                                                                                                                                                                                                                                                                                                                                                                                                                                                                                                                                                                                                                                                                                                                                                                                                                                                                                                                                                                                                                                                                                                                                                                                                                                                                                                                                                                                                                                                                                                                                                                                                                                                                |                                                                                                                                                                                                                                                                                                                                                                                                                                                                                                                                                                                                                                                                                                                                                                                                                                                                                                                                                                                                                                                                                                                                                                                                                                                                                                                                                                                                                                                                                                                                                                                                                                                                                                                                                                                                                                                                                                                                                                                                                                                                                                                                | 40                                               | 4             | 27:6"                                                                                                                                                                                                                                                                                                                                                                                                                                                                                                                                                                                                                                                                                                                                                                                                                                                                                                                                                                                                                                                                                                                                                                                                                                                                                                                                                                                                                                                                                                                                                                                                                                                                                                                                                                                                                                                                                                                                                                                                                                                                                                                          | G14                                      | 17           | 21                | 8                                                |                   | <i>58/3</i>                                      | ,, ,                 |
| 4 8'9" VII Wing                                            | R2-R3-R4-R5-R6-R7                                                                                                                                                                                                                                                                                                                                                                                                                                                                                                                                                                                                                                                                                                                                                                                                                                                                                                                                                                                                                                                                                                                                                                                                                                                                                                                                                                                                                                                                                                                                                                                                                                                                                                                                                                                                                                                                                                                                                                                                                                                                                                              | U21                                                                                                                                                                                                                                                                                                                                                                                                                                                                                                                                                                                                                                                                                                                                                                                                                                                                                                                                                                                                                                                                                                                                                                                                                                                                                                                                                                                                                                                                                                                                                                                                                                                                                                                                                                                                                                                                                                                                                                                                                                                                                                                            | 16                                               | 4             | 31:6"                                                                                                                                                                                                                                                                                                                                                                                                                                                                                                                                                                                                                                                                                                                                                                                                                                                                                                                                                                                                                                                                                                                                                                                                                                                                                                                                                                                                                                                                                                                                                                                                                                                                                                                                                                                                                                                                                                                                                                                                                                                                                                                          | G15                                      | "            | 20                | 9                                                |                   | SB14                                             | " ,                  |
| 4 8:9" VIZ "                                               |                                                                                                                                                                                                                                                                                                                                                                                                                                                                                                                                                                                                                                                                                                                                                                                                                                                                                                                                                                                                                                                                                                                                                                                                                                                                                                                                                                                                                                                                                                                                                                                                                                                                                                                                                                                                                                                                                                                                                                                                                                                                                                                                | 13-6" 2.5" 711                                                                                                                                                                                                                                                                                                                                                                                                                                                                                                                                                                                                                                                                                                                                                                                                                                                                                                                                                                                                                                                                                                                                                                                                                                                                                                                                                                                                                                                                                                                                                                                                                                                                                                                                                                                                                                                                                                                                                                                                                                                                                                                 |                                                  |               |                                                                                                                                                                                                                                                                                                                                                                                                                                                                                                                                                                                                                                                                                                                                                                                                                                                                                                                                                                                                                                                                                                                                                                                                                                                                                                                                                                                                                                                                                                                                                                                                                                                                                                                                                                                                                                                                                                                                                                                                                                                                                                                                |                                          |              | 18                | 9                                                |                   | 55/5                                             | " "                  |
| 7-1-1-1-1-1-1-1-1-1-1-1-1-1-1-1-1-1-1-1                    |                                                                                                                                                                                                                                                                                                                                                                                                                                                                                                                                                                                                                                                                                                                                                                                                                                                                                                                                                                                                                                                                                                                                                                                                                                                                                                                                                                                                                                                                                                                                                                                                                                                                                                                                                                                                                                                                                                                                                                                                                                                                                                                                | 10:7" 2:1" 112                                                                                                                                                                                                                                                                                                                                                                                                                                                                                                                                                                                                                                                                                                                                                                                                                                                                                                                                                                                                                                                                                                                                                                                                                                                                                                                                                                                                                                                                                                                                                                                                                                                                                                                                                                                                                                                                                                                                                                                                                                                                                                                 |                                                  | 8             |                                                                                                                                                                                                                                                                                                                                                                                                                                                                                                                                                                                                                                                                                                                                                                                                                                                                                                                                                                                                                                                                                                                                                                                                                                                                                                                                                                                                                                                                                                                                                                                                                                                                                                                                                                                                                                                                                                                                                                                                                                                                                                                                | C21                                      | "            | 21                | 8                                                |                   | SBIG                                             | " '                  |
| erstructure Inl. Bis 2, 3,46 5 1 145 346 5                 | 2º 9" UII 6:2½" 6:2½"                                                                                                                                                                                                                                                                                                                                                                                                                                                                                                                                                                                                                                                                                                                                                                                                                                                                                                                                                                                                                                                                                                                                                                                                                                                                                                                                                                                                                                                                                                                                                                                                                                                                                                                                                                                                                                                                                                                                                                                                                                                                                                          | 5:5 2:2 76                                                                                                                                                                                                                                                                                                                                                                                                                                                                                                                                                                                                                                                                                                                                                                                                                                                                                                                                                                                                                                                                                                                                                                                                                                                                                                                                                                                                                                                                                                                                                                                                                                                                                                                                                                                                                                                                                                                                                                                                                                                                                                                     |                                                  | 8             | 42' 9"                                                                                                                                                                                                                                                                                                                                                                                                                                                                                                                                                                                                                                                                                                                                                                                                                                                                                                                                                                                                                                                                                                                                                                                                                                                                                                                                                                                                                                                                                                                                                                                                                                                                                                                                                                                                                                                                                                                                                                                                                                                                                                                         |                                          |              | 21                | 2                                                | 30'.3"            |                                                  | · · ·                |
| 3 145 34'-G" H21 Beom 145 20'-0" H22 "                     | 14:10" F21                                                                                                                                                                                                                                                                                                                                                                                                                                                                                                                                                                                                                                                                                                                                                                                                                                                                                                                                                                                                                                                                                                                                                                                                                                                                                                                                                                                                                                                                                                                                                                                                                                                                                                                                                                                                                                                                                                                                                                                                                                                                                                                     | 139 ; FET - A                                                                                                                                                                                                                                                                                                                                                                                                                                                                                                                                                                                                                                                                                                                                                                                                                                                                                                                                                                                                                                                                                                                                                                                                                                                                                                                                                                                                                                                                                                                                                                                                                                                                                                                                                                                                                                                                                                                                                                                                                                                                                                                  | 40                                               | 4             | 27:9"                                                                                                                                                                                                                                                                                                                                                                                                                                                                                                                                                                                                                                                                                                                                                                                                                                                                                                                                                                                                                                                                                                                                                                                                                                                                                                                                                                                                                                                                                                                                                                                                                                                                                                                                                                                                                                                                                                                                                                                                                                                                                                                          |                                          |              | 21                | 8                                                |                   | SB18                                             |                      |
| 6 29.6" H23                                                |                                                                                                                                                                                                                                                                                                                                                                                                                                                                                                                                                                                                                                                                                                                                                                                                                                                                                                                                                                                                                                                                                                                                                                                                                                                                                                                                                                                                                                                                                                                                                                                                                                                                                                                                                                                                                                                                                                                                                                                                                                                                                                                                | - 12 9 0 0 1 1 1 M                                                                                                                                                                                                                                                                                                                                                                                                                                                                                                                                                                                                                                                                                                                                                                                                                                                                                                                                                                                                                                                                                                                                                                                                                                                                                                                                                                                                                                                                                                                                                                                                                                                                                                                                                                                                                                                                                                                                                                                                                                                                                                             | 16                                               | 4             | 3/-9"                                                                                                                                                                                                                                                                                                                                                                                                                                                                                                                                                                                                                                                                                                                                                                                                                                                                                                                                                                                                                                                                                                                                                                                                                                                                                                                                                                                                                                                                                                                                                                                                                                                                                                                                                                                                                                                                                                                                                                                                                                                                                                                          |                                          |              | 21:               | 8                                                |                   | SB/9                                             | "                    |
| 3 7 29-6" [424 "                                           | Sign / 1/3                                                                                                                                                                                                                                                                                                                                                                                                                                                                                                                                                                                                                                                                                                                                                                                                                                                                                                                                                                                                                                                                                                                                                                                                                                                                                                                                                                                                                                                                                                                                                                                                                                                                                                                                                                                                                                                                                                                                                                                                                                                                                                                     | 0/0/0/0                                                                                                                                                                                                                                                                                                                                                                                                                                                                                                                                                                                                                                                                                                                                                                                                                                                                                                                                                                                                                                                                                                                                                                                                                                                                                                                                                                                                                                                                                                                                                                                                                                                                                                                                                                                                                                                                                                                                                                                                                                                                                                                        | 12                                               | 8             | 47:3"                                                                                                                                                                                                                                                                                                                                                                                                                                                                                                                                                                                                                                                                                                                                                                                                                                                                                                                                                                                                                                                                                                                                                                                                                                                                                                                                                                                                                                                                                                                                                                                                                                                                                                                                                                                                                                                                                                                                                                                                                                                                                                                          |                                          |              | <i>3</i> 63       |                                                  | <u>-29:3"</u>     | SB20                                             |                      |
| + + + + + + + + + + + + + + + + + +                        | W5                                                                                                                                                                                                                                                                                                                                                                                                                                                                                                                                                                                                                                                                                                                                                                                                                                                                                                                                                                                                                                                                                                                                                                                                                                                                                                                                                                                                                                                                                                                                                                                                                                                                                                                                                                                                                                                                                                                                                                                                                                                                                                                             | たたけ大火火ン                                                                                                                                                                                                                                                                                                                                                                                                                                                                                                                                                                                                                                                                                                                                                                                                                                                                                                                                                                                                                                                                                                                                                                                                                                                                                                                                                                                                                                                                                                                                                                                                                                                                                                                                                                                                                                                                                                                                                                                                                                                                                                                        |                                                  | 3             |                                                                                                                                                                                                                                                                                                                                                                                                                                                                                                                                                                                                                                                                                                                                                                                                                                                                                                                                                                                                                                                                                                                                                                                                                                                                                                                                                                                                                                                                                                                                                                                                                                                                                                                                                                                                                                                                                                                                                                                                                                                                                                                                | G33                                      | ,,           | 40                | 6                                                | 5 <sup>:</sup> 9" | 3821                                             | 11 /1                |
| 8 4 12'9" P21 Column                                       | W5                                                                                                                                                                                                                                                                                                                                                                                                                                                                                                                                                                                                                                                                                                                                                                                                                                                                                                                                                                                                                                                                                                                                                                                                                                                                                                                                                                                                                                                                                                                                                                                                                                                                                                                                                                                                                                                                                                                                                                                                                                                                                                                             | 222                                                                                                                                                                                                                                                                                                                                                                                                                                                                                                                                                                                                                                                                                                                                                                                                                                                                                                                                                                                                                                                                                                                                                                                                                                                                                                                                                                                                                                                                                                                                                                                                                                                                                                                                                                                                                                                                                                                                                                                                                                                                                                                            |                                                  | 4             | 28:3" (<br>32:3" (                                                                                                                                                                                                                                                                                                                                                                                                                                                                                                                                                                                                                                                                                                                                                                                                                                                                                                                                                                                                                                                                                                                                                                                                                                                                                                                                                                                                                                                                                                                                                                                                                                                                                                                                                                                                                                                                                                                                                                                                                                                                                                             | G34                                      |              |                   | <del> </del>                                     |                   | <del> </del>                                     |                      |
| 2 290011                                                   | 7747                                                                                                                                                                                                                                                                                                                                                                                                                                                                                                                                                                                                                                                                                                                                                                                                                                                                                                                                                                                                                                                                                                                                                                                                                                                                                                                                                                                                                                                                                                                                                                                                                                                                                                                                                                                                                                                                                                                                                                                                                                                                                                                           | WATER TO THE PARTY OF THE PARTY | 16                                               | 8             | 47:9"                                                                                                                                                                                                                                                                                                                                                                                                                                                                                                                                                                                                                                                                                                                                                                                                                                                                                                                                                                                                                                                                                                                                                                                                                                                                                                                                                                                                                                                                                                                                                                                                                                                                                                                                                                                                                                                                                                                                                                                                                                                                                                                          |                                          |              | 121               | 1                                                | 5'C"              | W/                                               | Dinah                |
| 2 6 18 9" UZI Beam                                         | UII-F21                                                                                                                                                                                                                                                                                                                                                                                                                                                                                                                                                                                                                                                                                                                                                                                                                                                                                                                                                                                                                                                                                                                                                                                                                                                                                                                                                                                                                                                                                                                                                                                                                                                                                                                                                                                                                                                                                                                                                                                                                                                                                                                        | T11-T12-TG1                                                                                                                                                                                                                                                                                                                                                                                                                                                                                                                                                                                                                                                                                                                                                                                                                                                                                                                                                                                                                                                                                                                                                                                                                                                                                                                                                                                                                                                                                                                                                                                                                                                                                                                                                                                                                                                                                                                                                                                                                                                                                                                    | <del></del>                                      | 8             | 43:9"                                                                                                                                                                                                                                                                                                                                                                                                                                                                                                                                                                                                                                                                                                                                                                                                                                                                                                                                                                                                                                                                                                                                                                                                                                                                                                                                                                                                                                                                                                                                                                                                                                                                                                                                                                                                                                                                                                                                                                                                                                                                                                                          |                                          | · · ·        | 126               |                                                  |                   |                                                  | Diogh<br>"           |
|                                                            |                                                                                                                                                                                                                                                                                                                                                                                                                                                                                                                                                                                                                                                                                                                                                                                                                                                                                                                                                                                                                                                                                                                                                                                                                                                                                                                                                                                                                                                                                                                                                                                                                                                                                                                                                                                                                                                                                                                                                                                                                                                                                                                                |                                                                                                                                                                                                                                                                                                                                                                                                                                                                                                                                                                                                                                                                                                                                                                                                                                                                                                                                                                                                                                                                                                                                                                                                                                                                                                                                                                                                                                                                                                                                                                                                                                                                                                                                                                                                                                                                                                                                                                                                                                                                                                                                | 6                                                | <u>ر</u>      | 42.8                                                                                                                                                                                                                                                                                                                                                                                                                                                                                                                                                                                                                                                                                                                                                                                                                                                                                                                                                                                                                                                                                                                                                                                                                                                                                                                                                                                                                                                                                                                                                                                                                                                                                                                                                                                                                                                                                                                                                                                                                                                                                                                           | 542                                      |              | 12G<br>12G        |                                                  | 4.6"              | W2<br>W3                                         |                      |
| 11 35'6" Y21 Column                                        | $\frac{132''}{82''}$ $82''$ $7-3'$                                                                                                                                                                                                                                                                                                                                                                                                                                                                                                                                                                                                                                                                                                                                                                                                                                                                                                                                                                                                                                                                                                                                                                                                                                                                                                                                                                                                                                                                                                                                                                                                                                                                                                                                                                                                                                                                                                                                                                                                                                                                                             | . MA                                                                                                                                                                                                                                                                                                                                                                                                                                                                                                                                                                                                                                                                                                                                                                                                                                                                                                                                                                                                                                                                                                                                                                                                                                                                                                                                                                                                                                                                                                                                                                                                                                                                                                                                                                                                                                                                                                                                                                                                                                                                                                                           | 40                                               | 4             | 28:6"                                                                                                                                                                                                                                                                                                                                                                                                                                                                                                                                                                                                                                                                                                                                                                                                                                                                                                                                                                                                                                                                                                                                                                                                                                                                                                                                                                                                                                                                                                                                                                                                                                                                                                                                                                                                                                                                                                                                                                                                                                                                                                                          | .44                                      |              | 126               | 6                                                |                   | WA                                               |                      |
| o 9 28'C' V31                                              |                                                                                                                                                                                                                                                                                                                                                                                                                                                                                                                                                                                                                                                                                                                                                                                                                                                                                                                                                                                                                                                                                                                                                                                                                                                                                                                                                                                                                                                                                                                                                                                                                                                                                                                                                                                                                                                                                                                                                                                                                                                                                                                                | The state of the s |                                                  | 4             | 32:9",                                                                                                                                                                                                                                                                                                                                                                                                                                                                                                                                                                                                                                                                                                                                                                                                                                                                                                                                                                                                                                                                                                                                                                                                                                                                                                                                                                                                                                                                                                                                                                                                                                                                                                                                                                                                                                                                                                                                                                                                                                                                                                                         |                                          | <del></del>  | 84                | 6                                                |                   | W5                                               | "                    |
| a 9 27:0" V41 "                                            |                                                                                                                                                                                                                                                                                                                                                                                                                                                                                                                                                                                                                                                                                                                                                                                                                                                                                                                                                                                                                                                                                                                                                                                                                                                                                                                                                                                                                                                                                                                                                                                                                                                                                                                                                                                                                                                                                                                                                                                                                                                                                                                                |                                                                                                                                                                                                                                                                                                                                                                                                                                                                                                                                                                                                                                                                                                                                                                                                                                                                                                                                                                                                                                                                                                                                                                                                                                                                                                                                                                                                                                                                                                                                                                                                                                                                                                                                                                                                                                                                                                                                                                                                                                                                                                                                | 1.50                                             | <del>-</del>  | Ja- J . K                                                                                                                                                                                                                                                                                                                                                                                                                                                                                                                                                                                                                                                                                                                                                                                                                                                                                                                                                                                                                                                                                                                                                                                                                                                                                                                                                                                                                                                                                                                                                                                                                                                                                                                                                                                                                                                                                                                                                                                                                                                                                                                      | 272                                      |              | 42                |                                                  | 8:3"              | NG                                               | " "                  |
| ? 9 35'3" 1/5/ "                                           | W O KW WIG                                                                                                                                                                                                                                                                                                                                                                                                                                                                                                                                                                                                                                                                                                                                                                                                                                                                                                                                                                                                                                                                                                                                                                                                                                                                                                                                                                                                                                                                                                                                                                                                                                                                                                                                                                                                                                                                                                                                                                                                                                                                                                                     | 1 6 1 1 1 1 1 1 1 1 1 1 1 1 1 1 1 1 1 1                                                                                                                                                                                                                                                                                                                                                                                                                                                                                                                                                                                                                                                                                                                                                                                                                                                                                                                                                                                                                                                                                                                                                                                                                                                                                                                                                                                                                                                                                                                                                                                                                                                                                                                                                                                                                                                                                                                                                                                                                                                                                        | <del>                                     </del> |               |                                                                                                                                                                                                                                                                                                                                                                                                                                                                                                                                                                                                                                                                                                                                                                                                                                                                                                                                                                                                                                                                                                                                                                                                                                                                                                                                                                                                                                                                                                                                                                                                                                                                                                                                                                                                                                                                                                                                                                                                                                                                                                                                |                                          |              | 46                | -                                                | <u>ر- ر</u>       | 110                                              |                      |
|                                                            | 17/9                                                                                                                                                                                                                                                                                                                                                                                                                                                                                                                                                                                                                                                                                                                                                                                                                                                                                                                                                                                                                                                                                                                                                                                                                                                                                                                                                                                                                                                                                                                                                                                                                                                                                                                                                                                                                                                                                                                                                                                                                                                                                                                           | W46:48" NO                                                                                                                                                                                                                                                                                                                                                                                                                                                                                                                                                                                                                                                                                                                                                                                                                                                                                                                                                                                                                                                                                                                                                                                                                                                                                                                                                                                                                                                                                                                                                                                                                                                                                                                                                                                                                                                                                                                                                                                                                                                                                                                     | <b></b>                                          |               |                                                                                                                                                                                                                                                                                                                                                                                                                                                                                                                                                                                                                                                                                                                                                                                                                                                                                                                                                                                                                                                                                                                                                                                                                                                                                                                                                                                                                                                                                                                                                                                                                                                                                                                                                                                                                                                                                                                                                                                                                                                                                                                                | <b></b>                                  |              |                   | <del> </del>                                     |                   | <del>                                     </del> |                      |
| <u> </u>                                                   | C14                                                                                                                                                                                                                                                                                                                                                                                                                                                                                                                                                                                                                                                                                                                                                                                                                                                                                                                                                                                                                                                                                                                                                                                                                                                                                                                                                                                                                                                                                                                                                                                                                                                                                                                                                                                                                                                                                                                                                                                                                                                                                                                            | WG. 6'6"                                                                                                                                                                                                                                                                                                                                                                                                                                                                                                                                                                                                                                                                                                                                                                                                                                                                                                                                                                                                                                                                                                                                                                                                                                                                                                                                                                                                                                                                                                                                                                                                                                                                                                                                                                                                                                                                                                                                                                                                                                                                                                                       | $\vdash$                                         | +             |                                                                                                                                                                                                                                                                                                                                                                                                                                                                                                                                                                                                                                                                                                                                                                                                                                                                                                                                                                                                                                                                                                                                                                                                                                                                                                                                                                                                                                                                                                                                                                                                                                                                                                                                                                                                                                                                                                                                                                                                                                                                                                                                |                                          |              |                   | +                                                |                   |                                                  |                      |
|                                                            |                                                                                                                                                                                                                                                                                                                                                                                                                                                                                                                                                                                                                                                                                                                                                                                                                                                                                                                                                                                                                                                                                                                                                                                                                                                                                                                                                                                                                                                                                                                                                                                                                                                                                                                                                                                                                                                                                                                                                                                                                                                                                                                                |                                                                                                                                                                                                                                                                                                                                                                                                                                                                                                                                                                                                                                                                                                                                                                                                                                                                                                                                                                                                                                                                                                                                                                                                                                                                                                                                                                                                                                                                                                                                                                                                                                                                                                                                                                                                                                                                                                                                                                                                                                                                                                                                |                                                  |               |                                                                                                                                                                                                                                                                                                                                                                                                                                                                                                                                                                                                                                                                                                                                                                                                                                                                                                                                                                                                                                                                                                                                                                                                                                                                                                                                                                                                                                                                                                                                                                                                                                                                                                                                                                                                                                                                                                                                                                                                                                                                                                                                |                                          |              |                   |                                                  |                   |                                                  |                      |