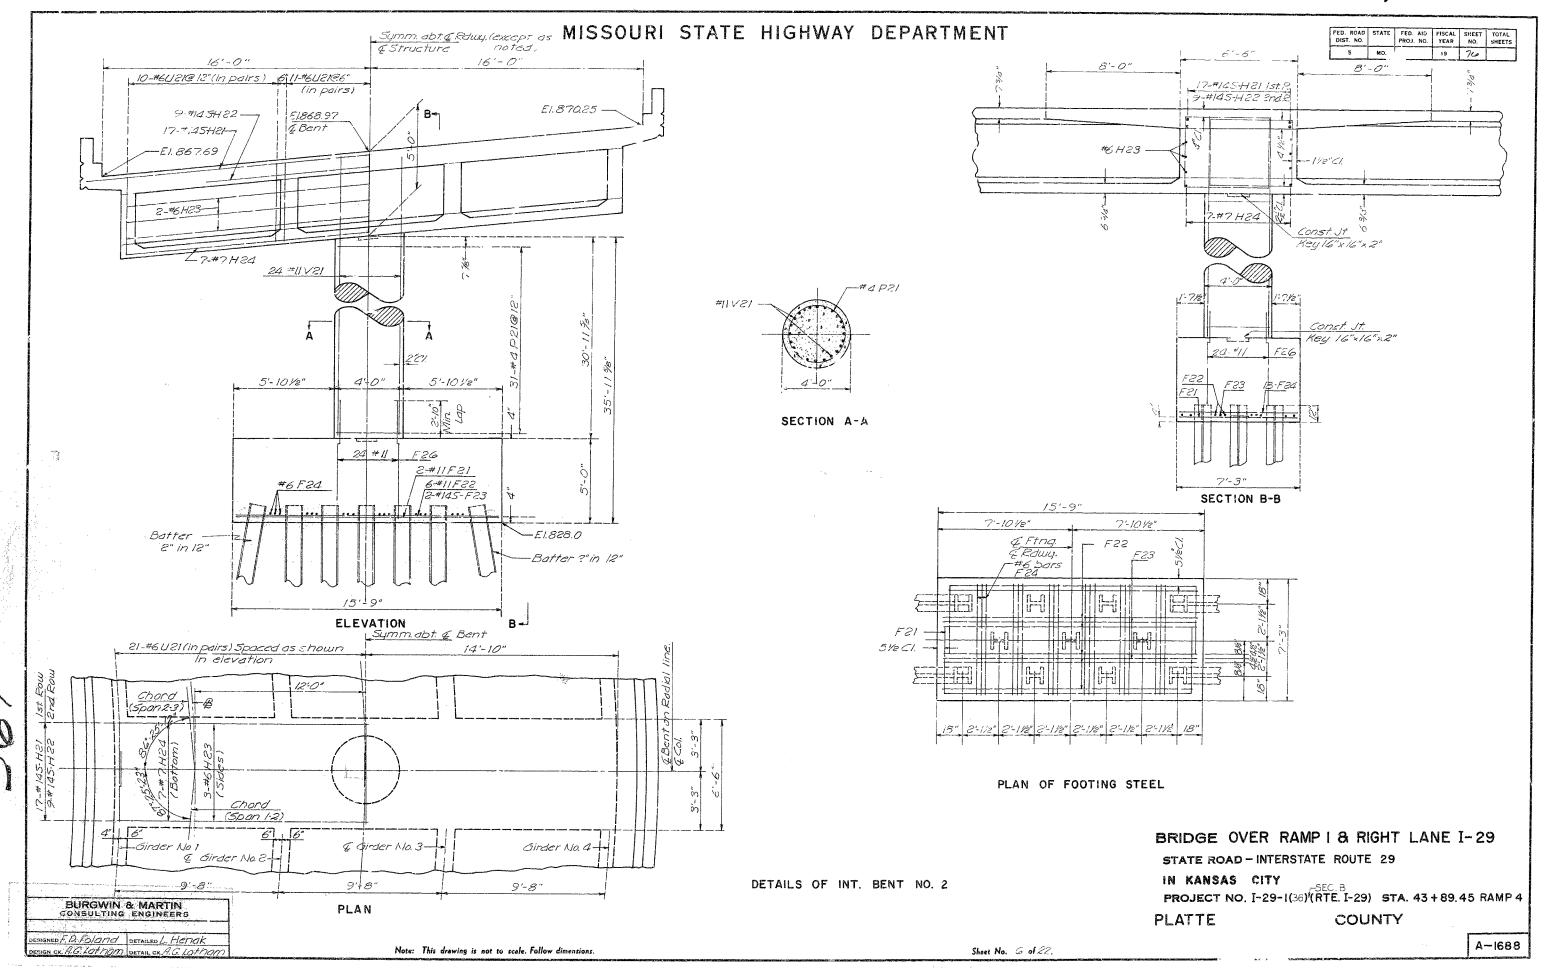

|                                                            |                                                                                                                                                                                                                                                                                                                                                                                                                                                                                                                                                                                                                                                                                                                                                                                                                                                                                                                                                                                                                                                                                                                                                                                                                                                                                                                                                                                                                                                                                                                                                                                                                                                                                                                                                                                                                                                                                                                                                                                                                                                                                                                                | REINFORCING STEEL                                                                                                                                                                                                                                                                                                                                                                                                                                                                                                                                                                                                                                                                                                                                                                                                                                                                                                                                                                                                                                                                                                                                                                                                                                                                                                                                                                                                                                                                                                                                                                                                                                                                                                                                                                                                                                                                                                                                                                                                                                                                                                              |                                                  | <del></del> _ | T                                                                                                                                                                                                                                                                                                                                                                                                                                                                                                                                                                                                                                                                                                                                                                                                                                                                                                                                                                                                                                                                                                                                                                                                                                                                                                                                                                                                                                                                                                                                                                                                                                                                                                                                                                                                                                                                                                                                                                                                                                                                                                                              |                                          |              | -                 |                                                  |                   |                                                  |                      |
|------------------------------------------------------------|--------------------------------------------------------------------------------------------------------------------------------------------------------------------------------------------------------------------------------------------------------------------------------------------------------------------------------------------------------------------------------------------------------------------------------------------------------------------------------------------------------------------------------------------------------------------------------------------------------------------------------------------------------------------------------------------------------------------------------------------------------------------------------------------------------------------------------------------------------------------------------------------------------------------------------------------------------------------------------------------------------------------------------------------------------------------------------------------------------------------------------------------------------------------------------------------------------------------------------------------------------------------------------------------------------------------------------------------------------------------------------------------------------------------------------------------------------------------------------------------------------------------------------------------------------------------------------------------------------------------------------------------------------------------------------------------------------------------------------------------------------------------------------------------------------------------------------------------------------------------------------------------------------------------------------------------------------------------------------------------------------------------------------------------------------------------------------------------------------------------------------|--------------------------------------------------------------------------------------------------------------------------------------------------------------------------------------------------------------------------------------------------------------------------------------------------------------------------------------------------------------------------------------------------------------------------------------------------------------------------------------------------------------------------------------------------------------------------------------------------------------------------------------------------------------------------------------------------------------------------------------------------------------------------------------------------------------------------------------------------------------------------------------------------------------------------------------------------------------------------------------------------------------------------------------------------------------------------------------------------------------------------------------------------------------------------------------------------------------------------------------------------------------------------------------------------------------------------------------------------------------------------------------------------------------------------------------------------------------------------------------------------------------------------------------------------------------------------------------------------------------------------------------------------------------------------------------------------------------------------------------------------------------------------------------------------------------------------------------------------------------------------------------------------------------------------------------------------------------------------------------------------------------------------------------------------------------------------------------------------------------------------------|--------------------------------------------------|---------------|--------------------------------------------------------------------------------------------------------------------------------------------------------------------------------------------------------------------------------------------------------------------------------------------------------------------------------------------------------------------------------------------------------------------------------------------------------------------------------------------------------------------------------------------------------------------------------------------------------------------------------------------------------------------------------------------------------------------------------------------------------------------------------------------------------------------------------------------------------------------------------------------------------------------------------------------------------------------------------------------------------------------------------------------------------------------------------------------------------------------------------------------------------------------------------------------------------------------------------------------------------------------------------------------------------------------------------------------------------------------------------------------------------------------------------------------------------------------------------------------------------------------------------------------------------------------------------------------------------------------------------------------------------------------------------------------------------------------------------------------------------------------------------------------------------------------------------------------------------------------------------------------------------------------------------------------------------------------------------------------------------------------------------------------------------------------------------------------------------------------------------|------------------------------------------|--------------|-------------------|--------------------------------------------------|-------------------|--------------------------------------------------|----------------------|
| NO. SIZE LENGTH MARK LOCATION                              | BENDING SKETCHES                                                                                                                                                                                                                                                                                                                                                                                                                                                                                                                                                                                                                                                                                                                                                                                                                                                                                                                                                                                                                                                                                                                                                                                                                                                                                                                                                                                                                                                                                                                                                                                                                                                                                                                                                                                                                                                                                                                                                                                                                                                                                                               | & CUTTING DIAGRAMS                                                                                                                                                                                                                                                                                                                                                                                                                                                                                                                                                                                                                                                                                                                                                                                                                                                                                                                                                                                                                                                                                                                                                                                                                                                                                                                                                                                                                                                                                                                                                                                                                                                                                                                                                                                                                                                                                                                                                                                                                                                                                                             | NO.                                              | _             | · .                                                                                                                                                                                                                                                                                                                                                                                                                                                                                                                                                                                                                                                                                                                                                                                                                                                                                                                                                                                                                                                                                                                                                                                                                                                                                                                                                                                                                                                                                                                                                                                                                                                                                                                                                                                                                                                                                                                                                                                                                                                                                                                            |                                          | LOCATION     | NO,               | SIZE                                             | LENGTH            | MARK                                             | LOCATIO              |
| Substructure Int. Bts. 2.3,48.5                            |                                                                                                                                                                                                                                                                                                                                                                                                                                                                                                                                                                                                                                                                                                                                                                                                                                                                                                                                                                                                                                                                                                                                                                                                                                                                                                                                                                                                                                                                                                                                                                                                                                                                                                                                                                                                                                                                                                                                                                                                                                                                                                                                | 191 3:84                                                                                                                                                                                                                                                                                                                                                                                                                                                                                                                                                                                                                                                                                                                                                                                                                                                                                                                                                                                                                                                                                                                                                                                                                                                                                                                                                                                                                                                                                                                                                                                                                                                                                                                                                                                                                                                                                                                                                                                                                                                                                                                       | Supe                                             |               | ucture                                                                                                                                                                                                                                                                                                                                                                                                                                                                                                                                                                                                                                                                                                                                                                                                                                                                                                                                                                                                                                                                                                                                                                                                                                                                                                                                                                                                                                                                                                                                                                                                                                                                                                                                                                                                                                                                                                                                                                                                                                                                                                                         |                                          | Bent "G      |                   |                                                  | tructui           |                                                  | Corit)               |
| 2 11 24'-3" F21 Facting                                    | 14.75 14.75 14.75                                                                                                                                                                                                                                                                                                                                                                                                                                                                                                                                                                                                                                                                                                                                                                                                                                                                                                                                                                                                                                                                                                                                                                                                                                                                                                                                                                                                                                                                                                                                                                                                                                                                                                                                                                                                                                                                                                                                                                                                                                                                                                              | 19\$" 3' 12' 19\$" 3'8\$" 11' 9\$1                                                                                                                                                                                                                                                                                                                                                                                                                                                                                                                                                                                                                                                                                                                                                                                                                                                                                                                                                                                                                                                                                                                                                                                                                                                                                                                                                                                                                                                                                                                                                                                                                                                                                                                                                                                                                                                                                                                                                                                                                                                                                             | 1 2                                              | 3             | 12:01                                                                                                                                                                                                                                                                                                                                                                                                                                                                                                                                                                                                                                                                                                                                                                                                                                                                                                                                                                                                                                                                                                                                                                                                                                                                                                                                                                                                                                                                                                                                                                                                                                                                                                                                                                                                                                                                                                                                                                                                                                                                                                                          | 611                                      | Wing         | 964               | 7 5                                              | 5: "              | R7                                               | POTOF                |
| G 11 15'G" F22 "<br>2 145 15'-G" F23 "                     | 14-75                                                                                                                                                                                                                                                                                                                                                                                                                                                                                                                                                                                                                                                                                                                                                                                                                                                                                                                                                                                                                                                                                                                                                                                                                                                                                                                                                                                                                                                                                                                                                                                                                                                                                                                                                                                                                                                                                                                                                                                                                                                                                                                          | <u> </u>                                                                                                                                                                                                                                                                                                                                                                                                                                                                                                                                                                                                                                                                                                                                                                                                                                                                                                                                                                                                                                                                                                                                                                                                                                                                                                                                                                                                                                                                                                                                                                                                                                                                                                                                                                                                                                                                                                                                                                                                                                                                                                                       | 27                                               | 5             | 5:0"                                                                                                                                                                                                                                                                                                                                                                                                                                                                                                                                                                                                                                                                                                                                                                                                                                                                                                                                                                                                                                                                                                                                                                                                                                                                                                                                                                                                                                                                                                                                                                                                                                                                                                                                                                                                                                                                                                                                                                                                                                                                                                                           | C/3                                      |              | <del> </del>      |                                                  |                   | 100                                              |                      |
| * G 7:0" F24 "                                             |                                                                                                                                                                                                                                                                                                                                                                                                                                                                                                                                                                                                                                                                                                                                                                                                                                                                                                                                                                                                                                                                                                                                                                                                                                                                                                                                                                                                                                                                                                                                                                                                                                                                                                                                                                                                                                                                                                                                                                                                                                                                                                                                |                                                                                                                                                                                                                                                                                                                                                                                                                                                                                                                                                                                                                                                                                                                                                                                                                                                                                                                                                                                                                                                                                                                                                                                                                                                                                                                                                                                                                                                                                                                                                                                                                                                                                                                                                                                                                                                                                                                                                                                                                                                                                                                                | 2                                                | 9             | 15:9"                                                                                                                                                                                                                                                                                                                                                                                                                                                                                                                                                                                                                                                                                                                                                                                                                                                                                                                                                                                                                                                                                                                                                                                                                                                                                                                                                                                                                                                                                                                                                                                                                                                                                                                                                                                                                                                                                                                                                                                                                                                                                                                          | C14<br>C61                               | <u>"</u>     |                   | 12                                               | 206               | R9                                               |                      |
| 13 9 219" F25 "                                            |                                                                                                                                                                                                                                                                                                                                                                                                                                                                                                                                                                                                                                                                                                                                                                                                                                                                                                                                                                                                                                                                                                                                                                                                                                                                                                                                                                                                                                                                                                                                                                                                                                                                                                                                                                                                                                                                                                                                                                                                                                                                                                                                | Control of  | 3                                                | 8             | 18:5"                                                                                                                                                                                                                                                                                                                                                                                                                                                                                                                                                                                                                                                                                                                                                                                                                                                                                                                                                                                                                                                                                                                                                                                                                                                                                                                                                                                                                                                                                                                                                                                                                                                                                                                                                                                                                                                                                                                                                                                                                                                                                                                          | C62                                      | //           | 1                 | 1                                                | 23.9              | 211                                              |                      |
| 4 // 17-3" F3/ "                                           | 10:72 8:72"                                                                                                                                                                                                                                                                                                                                                                                                                                                                                                                                                                                                                                                                                                                                                                                                                                                                                                                                                                                                                                                                                                                                                                                                                                                                                                                                                                                                                                                                                                                                                                                                                                                                                                                                                                                                                                                                                                                                                                                                                                                                                                                    | 8:64 6:118                                                                                                                                                                                                                                                                                                                                                                                                                                                                                                                                                                                                                                                                                                                                                                                                                                                                                                                                                                                                                                                                                                                                                                                                                                                                                                                                                                                                                                                                                                                                                                                                                                                                                                                                                                                                                                                                                                                                                                                                                                                                                                                     | <u> </u>                                         | -             | 1-10-3                                                                                                                                                                                                                                                                                                                                                                                                                                                                                                                                                                                                                                                                                                                                                                                                                                                                                                                                                                                                                                                                                                                                                                                                                                                                                                                                                                                                                                                                                                                                                                                                                                                                                                                                                                                                                                                                                                                                                                                                                                                                                                                         | 1002                                     |              | 1-:-              | 15                                               | 2/:3"             | RIZ                                              |                      |
| 8 6 6-9 152                                                | /9!9" /9:3"                                                                                                                                                                                                                                                                                                                                                                                                                                                                                                                                                                                                                                                                                                                                                                                                                                                                                                                                                                                                                                                                                                                                                                                                                                                                                                                                                                                                                                                                                                                                                                                                                                                                                                                                                                                                                                                                                                                                                                                                                                                                                                                    | 16-0" 15-6"                                                                                                                                                                                                                                                                                                                                                                                                                                                                                                                                                                                                                                                                                                                                                                                                                                                                                                                                                                                                                                                                                                                                                                                                                                                                                                                                                                                                                                                                                                                                                                                                                                                                                                                                                                                                                                                                                                                                                                                                                                                                                                                    | 8                                                | 9             | 37:5"                                                                                                                                                                                                                                                                                                                                                                                                                                                                                                                                                                                                                                                                                                                                                                                                                                                                                                                                                                                                                                                                                                                                                                                                                                                                                                                                                                                                                                                                                                                                                                                                                                                                                                                                                                                                                                                                                                                                                                                                                                                                                                                          | HII                                      | Beam         | 8                 | +=                                               | 26.9              |                                                  | //                   |
| 3 // 20:3" F5/ "                                           | 3-H15 Cut 3 3-H16 Cut 3                                                                                                                                                                                                                                                                                                                                                                                                                                                                                                                                                                                                                                                                                                                                                                                                                                                                                                                                                                                                                                                                                                                                                                                                                                                                                                                                                                                                                                                                                                                                                                                                                                                                                                                                                                                                                                                                                                                                                                                                                                                                                                        | 3 417 cut 3 3 418 cut3                                                                                                                                                                                                                                                                                                                                                                                                                                                                                                                                                                                                                                                                                                                                                                                                                                                                                                                                                                                                                                                                                                                                                                                                                                                                                                                                                                                                                                                                                                                                                                                                                                                                                                                                                                                                                                                                                                                                                                                                                                                                                                         | 8                                                | 6             | 34'-6"                                                                                                                                                                                                                                                                                                                                                                                                                                                                                                                                                                                                                                                                                                                                                                                                                                                                                                                                                                                                                                                                                                                                                                                                                                                                                                                                                                                                                                                                                                                                                                                                                                                                                                                                                                                                                                                                                                                                                                                                                                                                                                                         | H12                                      | .,           | 1                 | <del>                                     </del> | 1200              | 1,7,5                                            |                      |
| 7 G 8:9" F52 "                                             |                                                                                                                                                                                                                                                                                                                                                                                                                                                                                                                                                                                                                                                                                                                                                                                                                                                                                                                                                                                                                                                                                                                                                                                                                                                                                                                                                                                                                                                                                                                                                                                                                                                                                                                                                                                                                                                                                                                                                                                                                                                                                                                                | -1" -1"                                                                                                                                                                                                                                                                                                                                                                                                                                                                                                                                                                                                                                                                                                                                                                                                                                                                                                                                                                                                                                                                                                                                                                                                                                                                                                                                                                                                                                                                                                                                                                                                                                                                                                                                                                                                                                                                                                                                                                                                                                                                                                                        | /                                                | 6             | 12:6"                                                                                                                                                                                                                                                                                                                                                                                                                                                                                                                                                                                                                                                                                                                                                                                                                                                                                                                                                                                                                                                                                                                                                                                                                                                                                                                                                                                                                                                                                                                                                                                                                                                                                                                                                                                                                                                                                                                                                                                                                                                                                                                          | 1119                                     | Wing         | 1                 |                                                  | <del>†-</del>     | 1                                                |                      |
| 4 11 5'9 F26 "                                             | 20 5-Ca" 2 1 1-93"<br>16-715 16-81                                                                                                                                                                                                                                                                                                                                                                                                                                                                                                                                                                                                                                                                                                                                                                                                                                                                                                                                                                                                                                                                                                                                                                                                                                                                                                                                                                                                                                                                                                                                                                                                                                                                                                                                                                                                                                                                                                                                                                                                                                                                                             | 5" 222" 62" 235"                                                                                                                                                                                                                                                                                                                                                                                                                                                                                                                                                                                                                                                                                                                                                                                                                                                                                                                                                                                                                                                                                                                                                                                                                                                                                                                                                                                                                                                                                                                                                                                                                                                                                                                                                                                                                                                                                                                                                                                                                                                                                                               | 3                                                | 7             | 16:0"                                                                                                                                                                                                                                                                                                                                                                                                                                                                                                                                                                                                                                                                                                                                                                                                                                                                                                                                                                                                                                                                                                                                                                                                                                                                                                                                                                                                                                                                                                                                                                                                                                                                                                                                                                                                                                                                                                                                                                                                                                                                                                                          | H17                                      |              | 3                 | 5                                                | 29'3"             | R16                                              | ,                    |
| Substructure Enc Bent 6                                    | 16-15-4                                                                                                                                                                                                                                                                                                                                                                                                                                                                                                                                                                                                                                                                                                                                                                                                                                                                                                                                                                                                                                                                                                                                                                                                                                                                                                                                                                                                                                                                                                                                                                                                                                                                                                                                                                                                                                                                                                                                                                                                                                                                                                                        |                                                                                                                                                                                                                                                                                                                                                                                                                                                                                                                                                                                                                                                                                                                                                                                                                                                                                                                                                                                                                                                                                                                                                                                                                                                                                                                                                                                                                                                                                                                                                                                                                                                                                                                                                                                                                                                                                                                                                                                                                                                                                                                                | 3                                                | 6             | 15:6"                                                                                                                                                                                                                                                                                                                                                                                                                                                                                                                                                                                                                                                                                                                                                                                                                                                                                                                                                                                                                                                                                                                                                                                                                                                                                                                                                                                                                                                                                                                                                                                                                                                                                                                                                                                                                                                                                                                                                                                                                                                                                                                          | H18                                      | "            | 24                | 5                                                | 25'.3"            | R17                                              | ./                   |
| 8 9 4-9" DG/ Footing                                       | Commence of the commence of th |                                                                                                                                                                                                                                                                                                                                                                                                                                                                                                                                                                                                                                                                                                                                                                                                                                                                                                                                                                                                                                                                                                                                                                                                                                                                                                                                                                                                                                                                                                                                                                                                                                                                                                                                                                                                                                                                                                                                                                                                                                                                                                                                | 3                                                | 7             | 22'-0"                                                                                                                                                                                                                                                                                                                                                                                                                                                                                                                                                                                                                                                                                                                                                                                                                                                                                                                                                                                                                                                                                                                                                                                                                                                                                                                                                                                                                                                                                                                                                                                                                                                                                                                                                                                                                                                                                                                                                                                                                                                                                                                         | .461                                     | - 77         | 12                | 15                                               | 22:6'             | R18                                              | //                   |
| 0 5 4:3" D62 "                                             | 100 012 01 03 01                                                                                                                                                                                                                                                                                                                                                                                                                                                                                                                                                                                                                                                                                                                                                                                                                                                                                                                                                                                                                                                                                                                                                                                                                                                                                                                                                                                                                                                                                                                                                                                                                                                                                                                                                                                                                                                                                                                                                                                                                                                                                                               |                                                                                                                                                                                                                                                                                                                                                                                                                                                                                                                                                                                                                                                                                                                                                                                                                                                                                                                                                                                                                                                                                                                                                                                                                                                                                                                                                                                                                                                                                                                                                                                                                                                                                                                                                                                                                                                                                                                                                                                                                                                                                                                                | 3                                                | 6             | 21:6"                                                                                                                                                                                                                                                                                                                                                                                                                                                                                                                                                                                                                                                                                                                                                                                                                                                                                                                                                                                                                                                                                                                                                                                                                                                                                                                                                                                                                                                                                                                                                                                                                                                                                                                                                                                                                                                                                                                                                                                                                                                                                                                          | H62                                      | <del></del>  | 8                 | 5                                                | 28:3"             | R19                                              |                      |
| 0 0/ 0// 1/5/ 3-1/                                         | 12.24 9:94 11:114 9:64                                                                                                                                                                                                                                                                                                                                                                                                                                                                                                                                                                                                                                                                                                                                                                                                                                                                                                                                                                                                                                                                                                                                                                                                                                                                                                                                                                                                                                                                                                                                                                                                                                                                                                                                                                                                                                                                                                                                                                                                                                                                                                         | 222" 6:102" 234" 6:98"                                                                                                                                                                                                                                                                                                                                                                                                                                                                                                                                                                                                                                                                                                                                                                                                                                                                                                                                                                                                                                                                                                                                                                                                                                                                                                                                                                                                                                                                                                                                                                                                                                                                                                                                                                                                                                                                                                                                                                                                                                                                                                         | 1/2                                              | <u>(4</u>     | 17-6"                                                                                                                                                                                                                                                                                                                                                                                                                                                                                                                                                                                                                                                                                                                                                                                                                                                                                                                                                                                                                                                                                                                                                                                                                                                                                                                                                                                                                                                                                                                                                                                                                                                                                                                                                                                                                                                                                                                                                                                                                                                                                                                          | 1463                                     | · · ·        | ļ., <u></u>       | <del> </del>                                     |                   | -                                                |                      |
| 3   9   4'-9"   VG1   Column  <br>3   9   12'-3"   VG2   " | 22:0" 21:6                                                                                                                                                                                                                                                                                                                                                                                                                                                                                                                                                                                                                                                                                                                                                                                                                                                                                                                                                                                                                                                                                                                                                                                                                                                                                                                                                                                                                                                                                                                                                                                                                                                                                                                                                                                                                                                                                                                                                                                                                                                                                                                     | 8:9" 8:9"                                                                                                                                                                                                                                                                                                                                                                                                                                                                                                                                                                                                                                                                                                                                                                                                                                                                                                                                                                                                                                                                                                                                                                                                                                                                                                                                                                                                                                                                                                                                                                                                                                                                                                                                                                                                                                                                                                                                                                                                                                                                                                                      | 12                                               | Ĝ             | 8:3"                                                                                                                                                                                                                                                                                                                                                                                                                                                                                                                                                                                                                                                                                                                                                                                                                                                                                                                                                                                                                                                                                                                                                                                                                                                                                                                                                                                                                                                                                                                                                                                                                                                                                                                                                                                                                                                                                                                                                                                                                                                                                                                           | 1419                                     |              | 22                | 1//                                              | 19:6"             | 13/                                              | Top Sk               |
| 9 11:0" V63 "                                              | 3 HG/ Cut 3 3-HG2 Cut3                                                                                                                                                                                                                                                                                                                                                                                                                                                                                                                                                                                                                                                                                                                                                                                                                                                                                                                                                                                                                                                                                                                                                                                                                                                                                                                                                                                                                                                                                                                                                                                                                                                                                                                                                                                                                                                                                                                                                                                                                                                                                                         | 13-VII cut 13 10-VIZ CUT 20                                                                                                                                                                                                                                                                                                                                                                                                                                                                                                                                                                                                                                                                                                                                                                                                                                                                                                                                                                                                                                                                                                                                                                                                                                                                                                                                                                                                                                                                                                                                                                                                                                                                                                                                                                                                                                                                                                                                                                                                                                                                                                    | 2                                                | <i>5</i>      | 4:9"                                                                                                                                                                                                                                                                                                                                                                                                                                                                                                                                                                                                                                                                                                                                                                                                                                                                                                                                                                                                                                                                                                                                                                                                                                                                                                                                                                                                                                                                                                                                                                                                                                                                                                                                                                                                                                                                                                                                                                                                                                                                                                                           | RI                                       | End Post     | 22                | 10                                               | 32:6"             | 52                                               | ,, ,                 |
| 3 9 9 9 164                                                | 42" 21" 203"                                                                                                                                                                                                                                                                                                                                                                                                                                                                                                                                                                                                                                                                                                                                                                                                                                                                                                                                                                                                                                                                                                                                                                                                                                                                                                                                                                                                                                                                                                                                                                                                                                                                                                                                                                                                                                                                                                                                                                                                                                                                                                                   |                                                                                                                                                                                                                                                                                                                                                                                                                                                                                                                                                                                                                                                                                                                                                                                                                                                                                                                                                                                                                                                                                                                                                                                                                                                                                                                                                                                                                                                                                                                                                                                                                                                                                                                                                                                                                                                                                                                                                                                                                                                                                                                                |                                                  |               | 5'6"                                                                                                                                                                                                                                                                                                                                                                                                                                                                                                                                                                                                                                                                                                                                                                                                                                                                                                                                                                                                                                                                                                                                                                                                                                                                                                                                                                                                                                                                                                                                                                                                                                                                                                                                                                                                                                                                                                                                                                                                                                                                                                                           | R2                                       |              | 25                | 10                                               | 51-9"             | 53                                               | " "                  |
| 7 3 8:0 V66 "                                              |                                                                                                                                                                                                                                                                                                                                                                                                                                                                                                                                                                                                                                                                                                                                                                                                                                                                                                                                                                                                                                                                                                                                                                                                                                                                                                                                                                                                                                                                                                                                                                                                                                                                                                                                                                                                                                                                                                                                                                                                                                                                                                                                | _20\$"                                                                                                                                                                                                                                                                                                                                                                                                                                                                                                                                                                                                                                                                                                                                                                                                                                                                                                                                                                                                                                                                                                                                                                                                                                                                                                                                                                                                                                                                                                                                                                                                                                                                                                                                                                                                                                                                                                                                                                                                                                                                                                                         | 2                                                | <b>5</b>      | 613"                                                                                                                                                                                                                                                                                                                                                                                                                                                                                                                                                                                                                                                                                                                                                                                                                                                                                                                                                                                                                                                                                                                                                                                                                                                                                                                                                                                                                                                                                                                                                                                                                                                                                                                                                                                                                                                                                                                                                                                                                                                                                                                           | R3<br>R4                                 |              | 22                | 11                                               | 19:9"<br>34:0"    | 34                                               | " "                  |
|                                                            | 1 3 R                                                                                                                                                                                                                                                                                                                                                                                                                                                                                                                                                                                                                                                                                                                                                                                                                                                                                                                                                                                                                                                                                                                                                                                                                                                                                                                                                                                                                                                                                                                                                                                                                                                                                                                                                                                                                                                                                                                                                                                                                                                                                                                          | 3"R                                                                                                                                                                                                                                                                                                                                                                                                                                                                                                                                                                                                                                                                                                                                                                                                                                                                                                                                                                                                                                                                                                                                                                                                                                                                                                                                                                                                                                                                                                                                                                                                                                                                                                                                                                                                                                                                                                                                                                                                                                                                                                                            | 2                                                | 5             | 6'-9"<br>7:0"                                                                                                                                                                                                                                                                                                                                                                                                                                                                                                                                                                                                                                                                                                                                                                                                                                                                                                                                                                                                                                                                                                                                                                                                                                                                                                                                                                                                                                                                                                                                                                                                                                                                                                                                                                                                                                                                                                                                                                                                                                                                                                                  | RG<br>RS                                 | n 11         | 25                | 1//                                              | 55:3"             | S5                                               | ,, ,,                |
| IDERSTRUCTURE End Bent #1                                  | 1/25                                                                                                                                                                                                                                                                                                                                                                                                                                                                                                                                                                                                                                                                                                                                                                                                                                                                                                                                                                                                                                                                                                                                                                                                                                                                                                                                                                                                                                                                                                                                                                                                                                                                                                                                                                                                                                                                                                                                                                                                                                                                                                                           | 1/25                                                                                                                                                                                                                                                                                                                                                                                                                                                                                                                                                                                                                                                                                                                                                                                                                                                                                                                                                                                                                                                                                                                                                                                                                                                                                                                                                                                                                                                                                                                                                                                                                                                                                                                                                                                                                                                                                                                                                                                                                                                                                                                           | 4                                                | 5             | 7:0"                                                                                                                                                                                                                                                                                                                                                                                                                                                                                                                                                                                                                                                                                                                                                                                                                                                                                                                                                                                                                                                                                                                                                                                                                                                                                                                                                                                                                                                                                                                                                                                                                                                                                                                                                                                                                                                                                                                                                                                                                                                                                                                           | RG RG                                    | , , ,        | 22                | 1/0                                              | 19:6"             | 56<br>57                                         | " "                  |
| 8   16-0"   C10   Ning                                     | 2/* 7:0"                                                                                                                                                                                                                                                                                                                                                                                                                                                                                                                                                                                                                                                                                                                                                                                                                                                                                                                                                                                                                                                                                                                                                                                                                                                                                                                                                                                                                                                                                                                                                                                                                                                                                                                                                                                                                                                                                                                                                                                                                                                                                                                       |                                                                                                                                                                                                                                                                                                                                                                                                                                                                                                                                                                                                                                                                                                                                                                                                                                                                                                                                                                                                                                                                                                                                                                                                                                                                                                                                                                                                                                                                                                                                                                                                                                                                                                                                                                                                                                                                                                                                                                                                                                                                                                                                | 18                                               | 9             | 5:3"                                                                                                                                                                                                                                                                                                                                                                                                                                                                                                                                                                                                                                                                                                                                                                                                                                                                                                                                                                                                                                                                                                                                                                                                                                                                                                                                                                                                                                                                                                                                                                                                                                                                                                                                                                                                                                                                                                                                                                                                                                                                                                                           | R7                                       | Parapet      | 22                | 11                                               | 35'3              | 38                                               |                      |
| E 13:0" (11 "                                              | 8'9" 303                                                                                                                                                                                                                                                                                                                                                                                                                                                                                                                                                                                                                                                                                                                                                                                                                                                                                                                                                                                                                                                                                                                                                                                                                                                                                                                                                                                                                                                                                                                                                                                                                                                                                                                                                                                                                                                                                                                                                                                                                                                                                                                       | · 605 1 1 1 1 1 1 1 1 1 1 1 1 1 1 1 1 1 1 1                                                                                                                                                                                                                                                                                                                                                                                                                                                                                                                                                                                                                                                                                                                                                                                                                                                                                                                                                                                                                                                                                                                                                                                                                                                                                                                                                                                                                                                                                                                                                                                                                                                                                                                                                                                                                                                                                                                                                                                                                                                                                    | 4                                                | 5             | 10:3"                                                                                                                                                                                                                                                                                                                                                                                                                                                                                                                                                                                                                                                                                                                                                                                                                                                                                                                                                                                                                                                                                                                                                                                                                                                                                                                                                                                                                                                                                                                                                                                                                                                                                                                                                                                                                                                                                                                                                                                                                                                                                                                          | R15                                      | "            | 25                | 1//                                              | 58:3"             | 59                                               | 11                   |
| 6 13:9" C12 "                                              | 15-VG5 CU1 15 3'R                                                                                                                                                                                                                                                                                                                                                                                                                                                                                                                                                                                                                                                                                                                                                                                                                                                                                                                                                                                                                                                                                                                                                                                                                                                                                                                                                                                                                                                                                                                                                                                                                                                                                                                                                                                                                                                                                                                                                                                                                                                                                                              | 1 1                                                                                                                                                                                                                                                                                                                                                                                                                                                                                                                                                                                                                                                                                                                                                                                                                                                                                                                                                                                                                                                                                                                                                                                                                                                                                                                                                                                                                                                                                                                                                                                                                                                                                                                                                                                                                                                                                                                                                                                                                                                                                                                            | 4                                                | 5             | 15:3"                                                                                                                                                                                                                                                                                                                                                                                                                                                                                                                                                                                                                                                                                                                                                                                                                                                                                                                                                                                                                                                                                                                                                                                                                                                                                                                                                                                                                                                                                                                                                                                                                                                                                                                                                                                                                                                                                                                                                                                                                                                                                                                          | RI4                                      | .,           | 22                | 10                                               | 18:9"             | 3/0                                              | "                    |
| 6 10:9" C13 "                                              | 3'R                                                                                                                                                                                                                                                                                                                                                                                                                                                                                                                                                                                                                                                                                                                                                                                                                                                                                                                                                                                                                                                                                                                                                                                                                                                                                                                                                                                                                                                                                                                                                                                                                                                                                                                                                                                                                                                                                                                                                                                                                                                                                                                            | 3'R                                                                                                                                                                                                                                                                                                                                                                                                                                                                                                                                                                                                                                                                                                                                                                                                                                                                                                                                                                                                                                                                                                                                                                                                                                                                                                                                                                                                                                                                                                                                                                                                                                                                                                                                                                                                                                                                                                                                                                                                                                                                                                                            |                                                  |               |                                                                                                                                                                                                                                                                                                                                                                                                                                                                                                                                                                                                                                                                                                                                                                                                                                                                                                                                                                                                                                                                                                                                                                                                                                                                                                                                                                                                                                                                                                                                                                                                                                                                                                                                                                                                                                                                                                                                                                                                                                                                                                                                |                                          |              | 22                | 10                                               | 32:6"             | 511                                              | 11                   |
| 5 5:0" C/4 "                                               | 12.5                                                                                                                                                                                                                                                                                                                                                                                                                                                                                                                                                                                                                                                                                                                                                                                                                                                                                                                                                                                                                                                                                                                                                                                                                                                                                                                                                                                                                                                                                                                                                                                                                                                                                                                                                                                                                                                                                                                                                                                                                                                                                                                           | 12.0                                                                                                                                                                                                                                                                                                                                                                                                                                                                                                                                                                                                                                                                                                                                                                                                                                                                                                                                                                                                                                                                                                                                                                                                                                                                                                                                                                                                                                                                                                                                                                                                                                                                                                                                                                                                                                                                                                                                                                                                                                                                                                                           | 2                                                | 6             | 16:0                                                                                                                                                                                                                                                                                                                                                                                                                                                                                                                                                                                                                                                                                                                                                                                                                                                                                                                                                                                                                                                                                                                                                                                                                                                                                                                                                                                                                                                                                                                                                                                                                                                                                                                                                                                                                                                                                                                                                                                                                                                                                                                           | 712                                      | Wing         | 25                | 10                                               | 52:9"             | 5/2                                              | ,, ,                 |
|                                                            | *G3                                                                                                                                                                                                                                                                                                                                                                                                                                                                                                                                                                                                                                                                                                                                                                                                                                                                                                                                                                                                                                                                                                                                                                                                                                                                                                                                                                                                                                                                                                                                                                                                                                                                                                                                                                                                                                                                                                                                                                                                                                                                                                                            | *62                                                                                                                                                                                                                                                                                                                                                                                                                                                                                                                                                                                                                                                                                                                                                                                                                                                                                                                                                                                                                                                                                                                                                                                                                                                                                                                                                                                                                                                                                                                                                                                                                                                                                                                                                                                                                                                                                                                                                                                                                                                                                                                            | 2                                                | 6             | 20'-6"                                                                                                                                                                                                                                                                                                                                                                                                                                                                                                                                                                                                                                                                                                                                                                                                                                                                                                                                                                                                                                                                                                                                                                                                                                                                                                                                                                                                                                                                                                                                                                                                                                                                                                                                                                                                                                                                                                                                                                                                                                                                                                                         | 761                                      | //           | 70                | 4                                                | 21:0"             | 5/3                                              |                      |
| 9 37:0" HII Beam                                           | _                                                                                                                                                                                                                                                                                                                                                                                                                                                                                                                                                                                                                                                                                                                                                                                                                                                                                                                                                                                                                                                                                                                                                                                                                                                                                                                                                                                                                                                                                                                                                                                                                                                                                                                                                                                                                                                                                                                                                                                                                                                                                                                              | 1 - 3"R                                                                                                                                                                                                                                                                                                                                                                                                                                                                                                                                                                                                                                                                                                                                                                                                                                                                                                                                                                                                                                                                                                                                                                                                                                                                                                                                                                                                                                                                                                                                                                                                                                                                                                                                                                                                                                                                                                                                                                                                                                                                                                                        |                                                  |               |                                                                                                                                                                                                                                                                                                                                                                                                                                                                                                                                                                                                                                                                                                                                                                                                                                                                                                                                                                                                                                                                                                                                                                                                                                                                                                                                                                                                                                                                                                                                                                                                                                                                                                                                                                                                                                                                                                                                                                                                                                                                                                                                |                                          |              | 70                | 4                                                | 21:9"             | 5/4                                              | " '                  |
| 6 34-6" H12 "                                              | 15" 34" 6" 15" HII                                                                                                                                                                                                                                                                                                                                                                                                                                                                                                                                                                                                                                                                                                                                                                                                                                                                                                                                                                                                                                                                                                                                                                                                                                                                                                                                                                                                                                                                                                                                                                                                                                                                                                                                                                                                                                                                                                                                                                                                                                                                                                             | id /25                                                                                                                                                                                                                                                                                                                                                                                                                                                                                                                                                                                                                                                                                                                                                                                                                                                                                                                                                                                                                                                                                                                                                                                                                                                                                                                                                                                                                                                                                                                                                                                                                                                                                                                                                                                                                                                                                                                                                                                                                                                                                                                         | 70                                               | 6             | 11:-G"                                                                                                                                                                                                                                                                                                                                                                                                                                                                                                                                                                                                                                                                                                                                                                                                                                                                                                                                                                                                                                                                                                                                                                                                                                                                                                                                                                                                                                                                                                                                                                                                                                                                                                                                                                                                                                                                                                                                                                                                                                                                                                                         | UII                                      | <u> Seam</u> | 70                | 4                                                | 20°C"             | 5/5                                              |                      |
| 6 15.6" HI3 Wing                                           | 15" 34-6" 15" 111                                                                                                                                                                                                                                                                                                                                                                                                                                                                                                                                                                                                                                                                                                                                                                                                                                                                                                                                                                                                                                                                                                                                                                                                                                                                                                                                                                                                                                                                                                                                                                                                                                                                                                                                                                                                                                                                                                                                                                                                                                                                                                              | 115-001                                                                                                                                                                                                                                                                                                                                                                                                                                                                                                                                                                                                                                                                                                                                                                                                                                                                                                                                                                                                                                                                                                                                                                                                                                                                                                                                                                                                                                                                                                                                                                                                                                                                                                                                                                                                                                                                                                                                                                                                                                                                                                                        |                                                  |               |                                                                                                                                                                                                                                                                                                                                                                                                                                                                                                                                                                                                                                                                                                                                                                                                                                                                                                                                                                                                                                                                                                                                                                                                                                                                                                                                                                                                                                                                                                                                                                                                                                                                                                                                                                                                                                                                                                                                                                                                                                                                                                                                |                                          |              | 35                | 14                                               | 28:3"             | 316                                              | ,,                   |
| 6 12-6" H14 "                                              | 212 13:8" 212 F31                                                                                                                                                                                                                                                                                                                                                                                                                                                                                                                                                                                                                                                                                                                                                                                                                                                                                                                                                                                                                                                                                                                                                                                                                                                                                                                                                                                                                                                                                                                                                                                                                                                                                                                                                                                                                                                                                                                                                                                                                                                                                                              | 100 VE 1 - 204"                                                                                                                                                                                                                                                                                                                                                                                                                                                                                                                                                                                                                                                                                                                                                                                                                                                                                                                                                                                                                                                                                                                                                                                                                                                                                                                                                                                                                                                                                                                                                                                                                                                                                                                                                                                                                                                                                                                                                                                                                                                                                                                | 10                                               | 4             | 8:9"                                                                                                                                                                                                                                                                                                                                                                                                                                                                                                                                                                                                                                                                                                                                                                                                                                                                                                                                                                                                                                                                                                                                                                                                                                                                                                                                                                                                                                                                                                                                                                                                                                                                                                                                                                                                                                                                                                                                                                                                                                                                                                                           | V12                                      | Wing         | 70                | 4                                                | 19:9"             | 5/7                                              | ,, ,                 |
| 7 19 <sup>1</sup> 9" H15 "                                 | 2/2 16:8" 2/2" F5/                                                                                                                                                                                                                                                                                                                                                                                                                                                                                                                                                                                                                                                                                                                                                                                                                                                                                                                                                                                                                                                                                                                                                                                                                                                                                                                                                                                                                                                                                                                                                                                                                                                                                                                                                                                                                                                                                                                                                                                                                                                                                                             | 12 1/34                                                                                                                                                                                                                                                                                                                                                                                                                                                                                                                                                                                                                                                                                                                                                                                                                                                                                                                                                                                                                                                                                                                                                                                                                                                                                                                                                                                                                                                                                                                                                                                                                                                                                                                                                                                                                                                                                                                                                                                                                                                                                                                        | /5                                               | 4             | 8:9"                                                                                                                                                                                                                                                                                                                                                                                                                                                                                                                                                                                                                                                                                                                                                                                                                                                                                                                                                                                                                                                                                                                                                                                                                                                                                                                                                                                                                                                                                                                                                                                                                                                                                                                                                                                                                                                                                                                                                                                                                                                                                                                           | V65                                      | 2 11         |                   |                                                  |                   |                                                  |                      |
|                                                            | H//-F3/-F5/                                                                                                                                                                                                                                                                                                                                                                                                                                                                                                                                                                                                                                                                                                                                                                                                                                                                                                                                                                                                                                                                                                                                                                                                                                                                                                                                                                                                                                                                                                                                                                                                                                                                                                                                                                                                                                                                                                                                                                                                                                                                                                                    | 137R                                                                                                                                                                                                                                                                                                                                                                                                                                                                                                                                                                                                                                                                                                                                                                                                                                                                                                                                                                                                                                                                                                                                                                                                                                                                                                                                                                                                                                                                                                                                                                                                                                                                                                                                                                                                                                                                                                                                                                                                                                                                                                                           |                                                  | اا            |                                                                                                                                                                                                                                                                                                                                                                                                                                                                                                                                                                                                                                                                                                                                                                                                                                                                                                                                                                                                                                                                                                                                                                                                                                                                                                                                                                                                                                                                                                                                                                                                                                                                                                                                                                                                                                                                                                                                                                                                                                                                                                                                |                                          |              | 13.14             | 6                                                | 34:6"             | 37/                                              | TOP 31               |
| 7 16'-0" H17 "<br>6 15'-6" H18 "                           | HII-FUI-FUI                                                                                                                                                                                                                                                                                                                                                                                                                                                                                                                                                                                                                                                                                                                                                                                                                                                                                                                                                                                                                                                                                                                                                                                                                                                                                                                                                                                                                                                                                                                                                                                                                                                                                                                                                                                                                                                                                                                                                                                                                                                                                                                    | 12.5                                                                                                                                                                                                                                                                                                                                                                                                                                                                                                                                                                                                                                                                                                                                                                                                                                                                                                                                                                                                                                                                                                                                                                                                                                                                                                                                                                                                                                                                                                                                                                                                                                                                                                                                                                                                                                                                                                                                                                                                                                                                                                                           |                                                  |               | erstru                                                                                                                                                                                                                                                                                                                                                                                                                                                                                                                                                                                                                                                                                                                                                                                                                                                                                                                                                                                                                                                                                                                                                                                                                                                                                                                                                                                                                                                                                                                                                                                                                                                                                                                                                                                                                                                                                                                                                                                                                                                                                                                         |                                          |              | 160               | 7                                                | 34:6"             | S72                                              |                      |
| 6 15:6" H18 "<br>6 8:3" H19 "                              |                                                                                                                                                                                                                                                                                                                                                                                                                                                                                                                                                                                                                                                                                                                                                                                                                                                                                                                                                                                                                                                                                                                                                                                                                                                                                                                                                                                                                                                                                                                                                                                                                                                                                                                                                                                                                                                                                                                                                                                                                                                                                                                                | * GI-G4                                                                                                                                                                                                                                                                                                                                                                                                                                                                                                                                                                                                                                                                                                                                                                                                                                                                                                                                                                                                                                                                                                                                                                                                                                                                                                                                                                                                                                                                                                                                                                                                                                                                                                                                                                                                                                                                                                                                                                                                                                                                                                                        | 4                                                | 5             | 34:3"                                                                                                                                                                                                                                                                                                                                                                                                                                                                                                                                                                                                                                                                                                                                                                                                                                                                                                                                                                                                                                                                                                                                                                                                                                                                                                                                                                                                                                                                                                                                                                                                                                                                                                                                                                                                                                                                                                                                                                                                                                                                                                                          | <i>C</i> /                               | Curb         | 192               | 5                                                | 33! 9"            | 573                                              |                      |
| 5 4.9" RI End Post                                         | B 22 m                                                                                                                                                                                                                                                                                                                                                                                                                                                                                                                                                                                                                                                                                                                                                                                                                                                                                                                                                                                                                                                                                                                                                                                                                                                                                                                                                                                                                                                                                                                                                                                                                                                                                                                                                                                                                                                                                                                                                                                                                                                                                                                         | 1/2 i W/                                                                                                                                                                                                                                                                                                                                                                                                                                                                                                                                                                                                                                                                                                                                                                                                                                                                                                                                                                                                                                                                                                                                                                                                                                                                                                                                                                                                                                                                                                                                                                                                                                                                                                                                                                                                                                                                                                                                                                                                                                                                                                                       | 12                                               | 5             | 32:0"<br>29:3"                                                                                                                                                                                                                                                                                                                                                                                                                                                                                                                                                                                                                                                                                                                                                                                                                                                                                                                                                                                                                                                                                                                                                                                                                                                                                                                                                                                                                                                                                                                                                                                                                                                                                                                                                                                                                                                                                                                                                                                                                                                                                                                 | C2<br>C3                                 | .,           | 192               |                                                  | 35:6"             | 574                                              | "                    |
| 5 5 6" R2 " "                                              | 333                                                                                                                                                                                                                                                                                                                                                                                                                                                                                                                                                                                                                                                                                                                                                                                                                                                                                                                                                                                                                                                                                                                                                                                                                                                                                                                                                                                                                                                                                                                                                                                                                                                                                                                                                                                                                                                                                                                                                                                                                                                                                                                            | 13 W2 3 9 P2/                                                                                                                                                                                                                                                                                                                                                                                                                                                                                                                                                                                                                                                                                                                                                                                                                                                                                                                                                                                                                                                                                                                                                                                                                                                                                                                                                                                                                                                                                                                                                                                                                                                                                                                                                                                                                                                                                                                                                                                                                                                                                                                  | 9                                                | 5             | 33:0"                                                                                                                                                                                                                                                                                                                                                                                                                                                                                                                                                                                                                                                                                                                                                                                                                                                                                                                                                                                                                                                                                                                                                                                                                                                                                                                                                                                                                                                                                                                                                                                                                                                                                                                                                                                                                                                                                                                                                                                                                                                                                                                          |                                          |              | 192               | 5                                                | 35!O"             | ST5                                              |                      |
| 5 63" 83 " "                                               | 12 100                                                                                                                                                                                                                                                                                                                                                                                                                                                                                                                                                                                                                                                                                                                                                                                                                                                                                                                                                                                                                                                                                                                                                                                                                                                                                                                                                                                                                                                                                                                                                                                                                                                                                                                                                                                                                                                                                                                                                                                                                                                                                                                         | 34 W3 P21-V6-6                                                                                                                                                                                                                                                                                                                                                                                                                                                                                                                                                                                                                                                                                                                                                                                                                                                                                                                                                                                                                                                                                                                                                                                                                                                                                                                                                                                                                                                                                                                                                                                                                                                                                                                                                                                                                                                                                                                                                                                                                                                                                                                 | 1                                                | 5             | 32:9"                                                                                                                                                                                                                                                                                                                                                                                                                                                                                                                                                                                                                                                                                                                                                                                                                                                                                                                                                                                                                                                                                                                                                                                                                                                                                                                                                                                                                                                                                                                                                                                                                                                                                                                                                                                                                                                                                                                                                                                                                                                                                                                          | C4                                       | . "          | 21                | 8                                                | 54.0"             | SB/                                              | Bott 3               |
| 5 6'9" R4 " "                                              |                                                                                                                                                                                                                                                                                                                                                                                                                                                                                                                                                                                                                                                                                                                                                                                                                                                                                                                                                                                                                                                                                                                                                                                                                                                                                                                                                                                                                                                                                                                                                                                                                                                                                                                                                                                                                                                                                                                                                                                                                                                                                                                                | parameter in the contract of t | 12                                               | 5             | 30°G"                                                                                                                                                                                                                                                                                                                                                                                                                                                                                                                                                                                                                                                                                                                                                                                                                                                                                                                                                                                                                                                                                                                                                                                                                                                                                                                                                                                                                                                                                                                                                                                                                                                                                                                                                                                                                                                                                                                                                                                                                                                                                                                          | <u>C</u> G                               |              | 20                | 9                                                | 50:0"             | 302                                              | <u> Bott. 3</u><br>" |
| 5 7'0" R5 . " "                                            |                                                                                                                                                                                                                                                                                                                                                                                                                                                                                                                                                                                                                                                                                                                                                                                                                                                                                                                                                                                                                                                                                                                                                                                                                                                                                                                                                                                                                                                                                                                                                                                                                                                                                                                                                                                                                                                                                                                                                                                                                                                                                                                                |                                                                                                                                                                                                                                                                                                                                                                                                                                                                                                                                                                                                                                                                                                                                                                                                                                                                                                                                                                                                                                                                                                                                                                                                                                                                                                                                                                                                                                                                                                                                                                                                                                                                                                                                                                                                                                                                                                                                                                                                                                                                                                                                | 6                                                | 6             | 28:0"                                                                                                                                                                                                                                                                                                                                                                                                                                                                                                                                                                                                                                                                                                                                                                                                                                                                                                                                                                                                                                                                                                                                                                                                                                                                                                                                                                                                                                                                                                                                                                                                                                                                                                                                                                                                                                                                                                                                                                                                                                                                                                                          | 20                                       |              | 18                | 9                                                | 35!9"             | 383                                              |                      |
| 5 7:0" RG "                                                | W1-W2 W                                                                                                                                                                                                                                                                                                                                                                                                                                                                                                                                                                                                                                                                                                                                                                                                                                                                                                                                                                                                                                                                                                                                                                                                                                                                                                                                                                                                                                                                                                                                                                                                                                                                                                                                                                                                                                                                                                                                                                                                                                                                                                                        | '3 <del> <sup>''</sup>  </del>                                                                                                                                                                                                                                                                                                                                                                                                                                                                                                                                                                                                                                                                                                                                                                                                                                                                                                                                                                                                                                                                                                                                                                                                                                                                                                                                                                                                                                                                                                                                                                                                                                                                                                                                                                                                                                                                                                                                                                                                                                                                                                 | 1                                                | 6             |                                                                                                                                                                                                                                                                                                                                                                                                                                                                                                                                                                                                                                                                                                                                                                                                                                                                                                                                                                                                                                                                                                                                                                                                                                                                                                                                                                                                                                                                                                                                                                                                                                                                                                                                                                                                                                                                                                                                                                                                                                                                                                                                | 23                                       | ;            | 21                | 9                                                | 65' 6"            | 3B4                                              |                      |
| 5 5:3" R7 Parapet                                          | + $+$ $+$ $+$ $+$ $+$ $+$ $+$ $+$ $+$                                                                                                                                                                                                                                                                                                                                                                                                                                                                                                                                                                                                                                                                                                                                                                                                                                                                                                                                                                                                                                                                                                                                                                                                                                                                                                                                                                                                                                                                                                                                                                                                                                                                                                                                                                                                                                                                                                                                                                                                                                                                                          |                                                                                                                                                                                                                                                                                                                                                                                                                                                                                                                                                                                                                                                                                                                                                                                                                                                                                                                                                                                                                                                                                                                                                                                                                                                                                                                                                                                                                                                                                                                                                                                                                                                                                                                                                                                                                                                                                                                                                                                                                                                                                                                                | 78:-                                             | 5             |                                                                                                                                                                                                                                                                                                                                                                                                                                                                                                                                                                                                                                                                                                                                                                                                                                                                                                                                                                                                                                                                                                                                                                                                                                                                                                                                                                                                                                                                                                                                                                                                                                                                                                                                                                                                                                                                                                                                                                                                                                                                                                                                | 29                                       | //           | 20                | 10                                               | 59:3"             | 385                                              | "                    |
| 5 13:3" P8 "                                               |                                                                                                                                                                                                                                                                                                                                                                                                                                                                                                                                                                                                                                                                                                                                                                                                                                                                                                                                                                                                                                                                                                                                                                                                                                                                                                                                                                                                                                                                                                                                                                                                                                                                                                                                                                                                                                                                                                                                                                                                                                                                                                                                |                                                                                                                                                                                                                                                                                                                                                                                                                                                                                                                                                                                                                                                                                                                                                                                                                                                                                                                                                                                                                                                                                                                                                                                                                                                                                                                                                                                                                                                                                                                                                                                                                                                                                                                                                                                                                                                                                                                                                                                                                                                                                                                                | 387                                              | 6             |                                                                                                                                                                                                                                                                                                                                                                                                                                                                                                                                                                                                                                                                                                                                                                                                                                                                                                                                                                                                                                                                                                                                                                                                                                                                                                                                                                                                                                                                                                                                                                                                                                                                                                                                                                                                                                                                                                                                                                                                                                                                                                                                | <u>67</u>                                | Girder       | 18                | 10                                               | 44'9"             | 586                                              |                      |
| 5 10:3" R15 "                                              | MARK A B C INTT                                                                                                                                                                                                                                                                                                                                                                                                                                                                                                                                                                                                                                                                                                                                                                                                                                                                                                                                                                                                                                                                                                                                                                                                                                                                                                                                                                                                                                                                                                                                                                                                                                                                                                                                                                                                                                                                                                                                                                                                                                                                                                                |                                                                                                                                                                                                                                                                                                                                                                                                                                                                                                                                                                                                                                                                                                                                                                                                                                                                                                                                                                                                                                                                                                                                                                                                                                                                                                                                                                                                                                                                                                                                                                                                                                                                                                                                                                                                                                                                                                                                                                                                                                                                                                                                | 1181                                             | 6             |                                                                                                                                                                                                                                                                                                                                                                                                                                                                                                                                                                                                                                                                                                                                                                                                                                                                                                                                                                                                                                                                                                                                                                                                                                                                                                                                                                                                                                                                                                                                                                                                                                                                                                                                                                                                                                                                                                                                                                                                                                                                                                                                | <u>02</u>                                | <i>"</i>     | 21                | 73                                               | 68:0              | 387                                              | "                    |
|                                                            | R2 2-1" 72" 82"                                                                                                                                                                                                                                                                                                                                                                                                                                                                                                                                                                                                                                                                                                                                                                                                                                                                                                                                                                                                                                                                                                                                                                                                                                                                                                                                                                                                                                                                                                                                                                                                                                                                                                                                                                                                                                                                                                                                                                                                                                                                                                                | 9                                                                                                                                                                                                                                                                                                                                                                                                                                                                                                                                                                                                                                                                                                                                                                                                                                                                                                                                                                                                                                                                                                                                                                                                                                                                                                                                                                                                                                                                                                                                                                                                                                                                                                                                                                                                                                                                                                                                                                                                                                                                                                                              | //97                                             | 6             | 8:6"                                                                                                                                                                                                                                                                                                                                                                                                                                                                                                                                                                                                                                                                                                                                                                                                                                                                                                                                                                                                                                                                                                                                                                                                                                                                                                                                                                                                                                                                                                                                                                                                                                                                                                                                                                                                                                                                                                                                                                                                                                                                                                                           | G3                                       | "            | 20                | 10                                               | 60:0"             | 588                                              | ,,                   |
| 6 18:6" TII Wing                                           | R3 2:53 73" 83"                                                                                                                                                                                                                                                                                                                                                                                                                                                                                                                                                                                                                                                                                                                                                                                                                                                                                                                                                                                                                                                                                                                                                                                                                                                                                                                                                                                                                                                                                                                                                                                                                                                                                                                                                                                                                                                                                                                                                                                                                                                                                                                | `LJ                                                                                                                                                                                                                                                                                                                                                                                                                                                                                                                                                                                                                                                                                                                                                                                                                                                                                                                                                                                                                                                                                                                                                                                                                                                                                                                                                                                                                                                                                                                                                                                                                                                                                                                                                                                                                                                                                                                                                                                                                                                                                                                            | 403                                              | 6             | 8:6"                                                                                                                                                                                                                                                                                                                                                                                                                                                                                                                                                                                                                                                                                                                                                                                                                                                                                                                                                                                                                                                                                                                                                                                                                                                                                                                                                                                                                                                                                                                                                                                                                                                                                                                                                                                                                                                                                                                                                                                                                                                                                                                           | GA                                       | ,,           | 18                | 10                                               | 44:3"             | 559                                              | "                    |
| 1772                                                       | K4 1 1 /2   W 2                                                                                                                                                                                                                                                                                                                                                                                                                                                                                                                                                                                                                                                                                                                                                                                                                                                                                                                                                                                                                                                                                                                                                                                                                                                                                                                                                                                                                                                                                                                                                                                                                                                                                                                                                                                                                                                                                                                                                                                                                                                                                                                | C.                                                                                                                                                                                                                                                                                                                                                                                                                                                                                                                                                                                                                                                                                                                                                                                                                                                                                                                                                                                                                                                                                                                                                                                                                                                                                                                                                                                                                                                                                                                                                                                                                                                                                                                                                                                                                                                                                                                                                                                                                                                                                                                             | 12                                               | Ö,            | and the second s | re-re-re-re-re-re-re-re-re-re-re-re-re-r |              | - Visitantijanaja |                                                  | 3/15              | 28/0                                             | ,,                   |
|                                                            | R5 2:10" 72" 82"                                                                                                                                                                                                                                                                                                                                                                                                                                                                                                                                                                                                                                                                                                                                                                                                                                                                                                                                                                                                                                                                                                                                                                                                                                                                                                                                                                                                                                                                                                                                                                                                                                                                                                                                                                                                                                                                                                                                                                                                                                                                                                               | 4:5" C9                                                                                                                                                                                                                                                                                                                                                                                                                                                                                                                                                                                                                                                                                                                                                                                                                                                                                                                                                                                                                                                                                                                                                                                                                                                                                                                                                                                                                                                                                                                                                                                                                                                                                                                                                                                                                                                                                                                                                                                                                                                                                                                        | 6                                                | 8             | 42:3"                                                                                                                                                                                                                                                                                                                                                                                                                                                                                                                                                                                                                                                                                                                                                                                                                                                                                                                                                                                                                                                                                                                                                                                                                                                                                                                                                                                                                                                                                                                                                                                                                                                                                                                                                                                                                                                                                                                                                                                                                                                                                                                          | G12                                      | 7,           | 20                | 8                                                | 5/:0"             | SBII                                             | 17                   |
| 6 11-6" UII Beam                                           | RG 2:102 72" 72"                                                                                                                                                                                                                                                                                                                                                                                                                                                                                                                                                                                                                                                                                                                                                                                                                                                                                                                                                                                                                                                                                                                                                                                                                                                                                                                                                                                                                                                                                                                                                                                                                                                                                                                                                                                                                                                                                                                                                                                                                                                                                                               |                                                                                                                                                                                                                                                                                                                                                                                                                                                                                                                                                                                                                                                                                                                                                                                                                                                                                                                                                                                                                                                                                                                                                                                                                                                                                                                                                                                                                                                                                                                                                                                                                                                                                                                                                                                                                                                                                                                                                                                                                                                                                                                                |                                                  |               |                                                                                                                                                                                                                                                                                                                                                                                                                                                                                                                                                                                                                                                                                                                                                                                                                                                                                                                                                                                                                                                                                                                                                                                                                                                                                                                                                                                                                                                                                                                                                                                                                                                                                                                                                                                                                                                                                                                                                                                                                                                                                                                                | 7                                        |              | 18                | 10                                               | 43:3"             | 38/2                                             | ,, ,,                |
| + + + + + + + + + + + + + + + + + + + +                    | R7 2:0" 7½" 7½"                                                                                                                                                                                                                                                                                                                                                                                                                                                                                                                                                                                                                                                                                                                                                                                                                                                                                                                                                                                                                                                                                                                                                                                                                                                                                                                                                                                                                                                                                                                                                                                                                                                                                                                                                                                                                                                                                                                                                                                                                                                                                                                |                                                                                                                                                                                                                                                                                                                                                                                                                                                                                                                                                                                                                                                                                                                                                                                                                                                                                                                                                                                                                                                                                                                                                                                                                                                                                                                                                                                                                                                                                                                                                                                                                                                                                                                                                                                                                                                                                                                                                                                                                                                                                                                                | 40                                               | 4             | 27:6"                                                                                                                                                                                                                                                                                                                                                                                                                                                                                                                                                                                                                                                                                                                                                                                                                                                                                                                                                                                                                                                                                                                                                                                                                                                                                                                                                                                                                                                                                                                                                                                                                                                                                                                                                                                                                                                                                                                                                                                                                                                                                                                          | G14                                      | 17           | 21                | 8                                                |                   | <i>58/3</i>                                      | ,, ,                 |
| 4 8'9" VII Wing                                            | R2-R3-R4-R5-R6-R7                                                                                                                                                                                                                                                                                                                                                                                                                                                                                                                                                                                                                                                                                                                                                                                                                                                                                                                                                                                                                                                                                                                                                                                                                                                                                                                                                                                                                                                                                                                                                                                                                                                                                                                                                                                                                                                                                                                                                                                                                                                                                                              | U21                                                                                                                                                                                                                                                                                                                                                                                                                                                                                                                                                                                                                                                                                                                                                                                                                                                                                                                                                                                                                                                                                                                                                                                                                                                                                                                                                                                                                                                                                                                                                                                                                                                                                                                                                                                                                                                                                                                                                                                                                                                                                                                            | 16                                               | 4             | 31:6"                                                                                                                                                                                                                                                                                                                                                                                                                                                                                                                                                                                                                                                                                                                                                                                                                                                                                                                                                                                                                                                                                                                                                                                                                                                                                                                                                                                                                                                                                                                                                                                                                                                                                                                                                                                                                                                                                                                                                                                                                                                                                                                          | G15                                      | "            | 20                | 9                                                |                   | SB14                                             | " ,                  |
| 4 8:9" VIZ "                                               |                                                                                                                                                                                                                                                                                                                                                                                                                                                                                                                                                                                                                                                                                                                                                                                                                                                                                                                                                                                                                                                                                                                                                                                                                                                                                                                                                                                                                                                                                                                                                                                                                                                                                                                                                                                                                                                                                                                                                                                                                                                                                                                                | 13-6" 2.5" 711                                                                                                                                                                                                                                                                                                                                                                                                                                                                                                                                                                                                                                                                                                                                                                                                                                                                                                                                                                                                                                                                                                                                                                                                                                                                                                                                                                                                                                                                                                                                                                                                                                                                                                                                                                                                                                                                                                                                                                                                                                                                                                                 |                                                  |               |                                                                                                                                                                                                                                                                                                                                                                                                                                                                                                                                                                                                                                                                                                                                                                                                                                                                                                                                                                                                                                                                                                                                                                                                                                                                                                                                                                                                                                                                                                                                                                                                                                                                                                                                                                                                                                                                                                                                                                                                                                                                                                                                |                                          |              | 18                | 9                                                |                   | 55/5                                             | " "                  |
| 7-1-1-1-1-1-1-1-1-1-1-1-1-1-1-1-1-1-1-1                    |                                                                                                                                                                                                                                                                                                                                                                                                                                                                                                                                                                                                                                                                                                                                                                                                                                                                                                                                                                                                                                                                                                                                                                                                                                                                                                                                                                                                                                                                                                                                                                                                                                                                                                                                                                                                                                                                                                                                                                                                                                                                                                                                | 10:7" 2:1" 112                                                                                                                                                                                                                                                                                                                                                                                                                                                                                                                                                                                                                                                                                                                                                                                                                                                                                                                                                                                                                                                                                                                                                                                                                                                                                                                                                                                                                                                                                                                                                                                                                                                                                                                                                                                                                                                                                                                                                                                                                                                                                                                 |                                                  | 8             |                                                                                                                                                                                                                                                                                                                                                                                                                                                                                                                                                                                                                                                                                                                                                                                                                                                                                                                                                                                                                                                                                                                                                                                                                                                                                                                                                                                                                                                                                                                                                                                                                                                                                                                                                                                                                                                                                                                                                                                                                                                                                                                                | C21                                      | "            | 21                | 8                                                |                   | SBIG                                             | " '                  |
| erstructure Inl. Bis 2, 3,46 5 1 145 346 5                 | 2º 9" UII 6:2½" 6:2½"                                                                                                                                                                                                                                                                                                                                                                                                                                                                                                                                                                                                                                                                                                                                                                                                                                                                                                                                                                                                                                                                                                                                                                                                                                                                                                                                                                                                                                                                                                                                                                                                                                                                                                                                                                                                                                                                                                                                                                                                                                                                                                          | 5:5 2:2 76                                                                                                                                                                                                                                                                                                                                                                                                                                                                                                                                                                                                                                                                                                                                                                                                                                                                                                                                                                                                                                                                                                                                                                                                                                                                                                                                                                                                                                                                                                                                                                                                                                                                                                                                                                                                                                                                                                                                                                                                                                                                                                                     |                                                  | 8             | 42' 9"                                                                                                                                                                                                                                                                                                                                                                                                                                                                                                                                                                                                                                                                                                                                                                                                                                                                                                                                                                                                                                                                                                                                                                                                                                                                                                                                                                                                                                                                                                                                                                                                                                                                                                                                                                                                                                                                                                                                                                                                                                                                                                                         |                                          |              | 21                | 2                                                | 30'.3"            |                                                  | · · ·                |
| 3 145 34'-G" H21 Beom 145 20'-0" H22 "                     | 14:10" F21                                                                                                                                                                                                                                                                                                                                                                                                                                                                                                                                                                                                                                                                                                                                                                                                                                                                                                                                                                                                                                                                                                                                                                                                                                                                                                                                                                                                                                                                                                                                                                                                                                                                                                                                                                                                                                                                                                                                                                                                                                                                                                                     | 139 ; FET - A                                                                                                                                                                                                                                                                                                                                                                                                                                                                                                                                                                                                                                                                                                                                                                                                                                                                                                                                                                                                                                                                                                                                                                                                                                                                                                                                                                                                                                                                                                                                                                                                                                                                                                                                                                                                                                                                                                                                                                                                                                                                                                                  | 40                                               | 4             | 27:9"                                                                                                                                                                                                                                                                                                                                                                                                                                                                                                                                                                                                                                                                                                                                                                                                                                                                                                                                                                                                                                                                                                                                                                                                                                                                                                                                                                                                                                                                                                                                                                                                                                                                                                                                                                                                                                                                                                                                                                                                                                                                                                                          |                                          |              | 21                | 8                                                |                   | SB18                                             |                      |
| 6 29.6" H23                                                |                                                                                                                                                                                                                                                                                                                                                                                                                                                                                                                                                                                                                                                                                                                                                                                                                                                                                                                                                                                                                                                                                                                                                                                                                                                                                                                                                                                                                                                                                                                                                                                                                                                                                                                                                                                                                                                                                                                                                                                                                                                                                                                                | - 12 9 0 0 1 1 1 M                                                                                                                                                                                                                                                                                                                                                                                                                                                                                                                                                                                                                                                                                                                                                                                                                                                                                                                                                                                                                                                                                                                                                                                                                                                                                                                                                                                                                                                                                                                                                                                                                                                                                                                                                                                                                                                                                                                                                                                                                                                                                                             | 16                                               | 4             | 3/-9"                                                                                                                                                                                                                                                                                                                                                                                                                                                                                                                                                                                                                                                                                                                                                                                                                                                                                                                                                                                                                                                                                                                                                                                                                                                                                                                                                                                                                                                                                                                                                                                                                                                                                                                                                                                                                                                                                                                                                                                                                                                                                                                          |                                          |              | 21:               | 8                                                |                   | SB/9                                             | "                    |
| 3 7 29-6" [424 "                                           | Sign / 1/3                                                                                                                                                                                                                                                                                                                                                                                                                                                                                                                                                                                                                                                                                                                                                                                                                                                                                                                                                                                                                                                                                                                                                                                                                                                                                                                                                                                                                                                                                                                                                                                                                                                                                                                                                                                                                                                                                                                                                                                                                                                                                                                     | 0/0/0/0                                                                                                                                                                                                                                                                                                                                                                                                                                                                                                                                                                                                                                                                                                                                                                                                                                                                                                                                                                                                                                                                                                                                                                                                                                                                                                                                                                                                                                                                                                                                                                                                                                                                                                                                                                                                                                                                                                                                                                                                                                                                                                                        | 12                                               | 8             | 47:3"                                                                                                                                                                                                                                                                                                                                                                                                                                                                                                                                                                                                                                                                                                                                                                                                                                                                                                                                                                                                                                                                                                                                                                                                                                                                                                                                                                                                                                                                                                                                                                                                                                                                                                                                                                                                                                                                                                                                                                                                                                                                                                                          |                                          |              | <i>3</i> 63       |                                                  | <u>-29:3"</u>     | SB20                                             |                      |
| + + + + + + + + + + + + + + + + + +                        | W5                                                                                                                                                                                                                                                                                                                                                                                                                                                                                                                                                                                                                                                                                                                                                                                                                                                                                                                                                                                                                                                                                                                                                                                                                                                                                                                                                                                                                                                                                                                                                                                                                                                                                                                                                                                                                                                                                                                                                                                                                                                                                                                             | たたけ大火火ン                                                                                                                                                                                                                                                                                                                                                                                                                                                                                                                                                                                                                                                                                                                                                                                                                                                                                                                                                                                                                                                                                                                                                                                                                                                                                                                                                                                                                                                                                                                                                                                                                                                                                                                                                                                                                                                                                                                                                                                                                                                                                                                        |                                                  | 3             |                                                                                                                                                                                                                                                                                                                                                                                                                                                                                                                                                                                                                                                                                                                                                                                                                                                                                                                                                                                                                                                                                                                                                                                                                                                                                                                                                                                                                                                                                                                                                                                                                                                                                                                                                                                                                                                                                                                                                                                                                                                                                                                                | G33                                      | ,,           | 40                | 6                                                | 5 <sup>:</sup> 9" | 3821                                             | 11 /1                |
| 8 4 12'9" P21 Column                                       | W5                                                                                                                                                                                                                                                                                                                                                                                                                                                                                                                                                                                                                                                                                                                                                                                                                                                                                                                                                                                                                                                                                                                                                                                                                                                                                                                                                                                                                                                                                                                                                                                                                                                                                                                                                                                                                                                                                                                                                                                                                                                                                                                             | 222                                                                                                                                                                                                                                                                                                                                                                                                                                                                                                                                                                                                                                                                                                                                                                                                                                                                                                                                                                                                                                                                                                                                                                                                                                                                                                                                                                                                                                                                                                                                                                                                                                                                                                                                                                                                                                                                                                                                                                                                                                                                                                                            |                                                  | 4             | 28:3" (<br>32:3" (                                                                                                                                                                                                                                                                                                                                                                                                                                                                                                                                                                                                                                                                                                                                                                                                                                                                                                                                                                                                                                                                                                                                                                                                                                                                                                                                                                                                                                                                                                                                                                                                                                                                                                                                                                                                                                                                                                                                                                                                                                                                                                             | G34                                      |              |                   | <del> </del>                                     |                   | <del> </del>                                     |                      |
| 2 290011                                                   | 7747                                                                                                                                                                                                                                                                                                                                                                                                                                                                                                                                                                                                                                                                                                                                                                                                                                                                                                                                                                                                                                                                                                                                                                                                                                                                                                                                                                                                                                                                                                                                                                                                                                                                                                                                                                                                                                                                                                                                                                                                                                                                                                                           | WATER TO THE PARTY OF THE PARTY | 16                                               | 8             | 47:9"                                                                                                                                                                                                                                                                                                                                                                                                                                                                                                                                                                                                                                                                                                                                                                                                                                                                                                                                                                                                                                                                                                                                                                                                                                                                                                                                                                                                                                                                                                                                                                                                                                                                                                                                                                                                                                                                                                                                                                                                                                                                                                                          |                                          |              | 121               | 1                                                | 5'C"              | W/                                               | Dinah                |
| 2 6 18 9" UZI Beam                                         | UII-F21                                                                                                                                                                                                                                                                                                                                                                                                                                                                                                                                                                                                                                                                                                                                                                                                                                                                                                                                                                                                                                                                                                                                                                                                                                                                                                                                                                                                                                                                                                                                                                                                                                                                                                                                                                                                                                                                                                                                                                                                                                                                                                                        | T11-T12-TG1                                                                                                                                                                                                                                                                                                                                                                                                                                                                                                                                                                                                                                                                                                                                                                                                                                                                                                                                                                                                                                                                                                                                                                                                                                                                                                                                                                                                                                                                                                                                                                                                                                                                                                                                                                                                                                                                                                                                                                                                                                                                                                                    | <del></del>                                      | 8             | 43:9"                                                                                                                                                                                                                                                                                                                                                                                                                                                                                                                                                                                                                                                                                                                                                                                                                                                                                                                                                                                                                                                                                                                                                                                                                                                                                                                                                                                                                                                                                                                                                                                                                                                                                                                                                                                                                                                                                                                                                                                                                                                                                                                          |                                          | · · ·        | 126               |                                                  |                   |                                                  | Diogh<br>"           |
|                                                            |                                                                                                                                                                                                                                                                                                                                                                                                                                                                                                                                                                                                                                                                                                                                                                                                                                                                                                                                                                                                                                                                                                                                                                                                                                                                                                                                                                                                                                                                                                                                                                                                                                                                                                                                                                                                                                                                                                                                                                                                                                                                                                                                |                                                                                                                                                                                                                                                                                                                                                                                                                                                                                                                                                                                                                                                                                                                                                                                                                                                                                                                                                                                                                                                                                                                                                                                                                                                                                                                                                                                                                                                                                                                                                                                                                                                                                                                                                                                                                                                                                                                                                                                                                                                                                                                                | 6                                                | <u>ر</u>      | 42.8                                                                                                                                                                                                                                                                                                                                                                                                                                                                                                                                                                                                                                                                                                                                                                                                                                                                                                                                                                                                                                                                                                                                                                                                                                                                                                                                                                                                                                                                                                                                                                                                                                                                                                                                                                                                                                                                                                                                                                                                                                                                                                                           | 542                                      |              | 12G<br>12G        |                                                  | 4.6"              | W2<br>W3                                         |                      |
| 11 35'6" Y21 Column                                        | $\frac{132''}{82''}$ $82''$ $7-3'$                                                                                                                                                                                                                                                                                                                                                                                                                                                                                                                                                                                                                                                                                                                                                                                                                                                                                                                                                                                                                                                                                                                                                                                                                                                                                                                                                                                                                                                                                                                                                                                                                                                                                                                                                                                                                                                                                                                                                                                                                                                                                             | . MA                                                                                                                                                                                                                                                                                                                                                                                                                                                                                                                                                                                                                                                                                                                                                                                                                                                                                                                                                                                                                                                                                                                                                                                                                                                                                                                                                                                                                                                                                                                                                                                                                                                                                                                                                                                                                                                                                                                                                                                                                                                                                                                           | 40                                               | 4             | 28:6"                                                                                                                                                                                                                                                                                                                                                                                                                                                                                                                                                                                                                                                                                                                                                                                                                                                                                                                                                                                                                                                                                                                                                                                                                                                                                                                                                                                                                                                                                                                                                                                                                                                                                                                                                                                                                                                                                                                                                                                                                                                                                                                          | .44                                      |              | 126               | 6                                                |                   | WA                                               |                      |
| o 9 28'C' V31                                              |                                                                                                                                                                                                                                                                                                                                                                                                                                                                                                                                                                                                                                                                                                                                                                                                                                                                                                                                                                                                                                                                                                                                                                                                                                                                                                                                                                                                                                                                                                                                                                                                                                                                                                                                                                                                                                                                                                                                                                                                                                                                                                                                | The state of the s |                                                  | 4             | 32:9",                                                                                                                                                                                                                                                                                                                                                                                                                                                                                                                                                                                                                                                                                                                                                                                                                                                                                                                                                                                                                                                                                                                                                                                                                                                                                                                                                                                                                                                                                                                                                                                                                                                                                                                                                                                                                                                                                                                                                                                                                                                                                                                         |                                          | <del></del>  | 84                | 6                                                |                   | W5                                               | "                    |
| a 9 27:0" V41 "                                            |                                                                                                                                                                                                                                                                                                                                                                                                                                                                                                                                                                                                                                                                                                                                                                                                                                                                                                                                                                                                                                                                                                                                                                                                                                                                                                                                                                                                                                                                                                                                                                                                                                                                                                                                                                                                                                                                                                                                                                                                                                                                                                                                |                                                                                                                                                                                                                                                                                                                                                                                                                                                                                                                                                                                                                                                                                                                                                                                                                                                                                                                                                                                                                                                                                                                                                                                                                                                                                                                                                                                                                                                                                                                                                                                                                                                                                                                                                                                                                                                                                                                                                                                                                                                                                                                                | 1.50                                             | <del>-</del>  | Ja- J . K                                                                                                                                                                                                                                                                                                                                                                                                                                                                                                                                                                                                                                                                                                                                                                                                                                                                                                                                                                                                                                                                                                                                                                                                                                                                                                                                                                                                                                                                                                                                                                                                                                                                                                                                                                                                                                                                                                                                                                                                                                                                                                                      | 272                                      |              | 42                |                                                  | 8:3"              | NG                                               | " "                  |
| ? 9 35'3" 1/5/ "                                           | W O KW WIG                                                                                                                                                                                                                                                                                                                                                                                                                                                                                                                                                                                                                                                                                                                                                                                                                                                                                                                                                                                                                                                                                                                                                                                                                                                                                                                                                                                                                                                                                                                                                                                                                                                                                                                                                                                                                                                                                                                                                                                                                                                                                                                     | 1 6 1 1 1 1 1 1 1 1 1 1 1 1 1 1 1 1 1 1                                                                                                                                                                                                                                                                                                                                                                                                                                                                                                                                                                                                                                                                                                                                                                                                                                                                                                                                                                                                                                                                                                                                                                                                                                                                                                                                                                                                                                                                                                                                                                                                                                                                                                                                                                                                                                                                                                                                                                                                                                                                                        | <del>                                     </del> |               |                                                                                                                                                                                                                                                                                                                                                                                                                                                                                                                                                                                                                                                                                                                                                                                                                                                                                                                                                                                                                                                                                                                                                                                                                                                                                                                                                                                                                                                                                                                                                                                                                                                                                                                                                                                                                                                                                                                                                                                                                                                                                                                                |                                          |              | 46                | -                                                | <u>ر- ر</u>       | 110                                              |                      |
|                                                            | 17/9                                                                                                                                                                                                                                                                                                                                                                                                                                                                                                                                                                                                                                                                                                                                                                                                                                                                                                                                                                                                                                                                                                                                                                                                                                                                                                                                                                                                                                                                                                                                                                                                                                                                                                                                                                                                                                                                                                                                                                                                                                                                                                                           | W46:48" NO                                                                                                                                                                                                                                                                                                                                                                                                                                                                                                                                                                                                                                                                                                                                                                                                                                                                                                                                                                                                                                                                                                                                                                                                                                                                                                                                                                                                                                                                                                                                                                                                                                                                                                                                                                                                                                                                                                                                                                                                                                                                                                                     | <b></b>                                          |               |                                                                                                                                                                                                                                                                                                                                                                                                                                                                                                                                                                                                                                                                                                                                                                                                                                                                                                                                                                                                                                                                                                                                                                                                                                                                                                                                                                                                                                                                                                                                                                                                                                                                                                                                                                                                                                                                                                                                                                                                                                                                                                                                | <b></b>                                  |              |                   | <del> </del>                                     |                   | <del>                                     </del> |                      |
| <u> </u>                                                   | C14                                                                                                                                                                                                                                                                                                                                                                                                                                                                                                                                                                                                                                                                                                                                                                                                                                                                                                                                                                                                                                                                                                                                                                                                                                                                                                                                                                                                                                                                                                                                                                                                                                                                                                                                                                                                                                                                                                                                                                                                                                                                                                                            | WG. 6'6"                                                                                                                                                                                                                                                                                                                                                                                                                                                                                                                                                                                                                                                                                                                                                                                                                                                                                                                                                                                                                                                                                                                                                                                                                                                                                                                                                                                                                                                                                                                                                                                                                                                                                                                                                                                                                                                                                                                                                                                                                                                                                                                       | $\vdash$                                         | +             |                                                                                                                                                                                                                                                                                                                                                                                                                                                                                                                                                                                                                                                                                                                                                                                                                                                                                                                                                                                                                                                                                                                                                                                                                                                                                                                                                                                                                                                                                                                                                                                                                                                                                                                                                                                                                                                                                                                                                                                                                                                                                                                                |                                          |              |                   | +                                                |                   |                                                  |                      |
|                                                            |                                                                                                                                                                                                                                                                                                                                                                                                                                                                                                                                                                                                                                                                                                                                                                                                                                                                                                                                                                                                                                                                                                                                                                                                                                                                                                                                                                                                                                                                                                                                                                                                                                                                                                                                                                                                                                                                                                                                                                                                                                                                                                                                |                                                                                                                                                                                                                                                                                                                                                                                                                                                                                                                                                                                                                                                                                                                                                                                                                                                                                                                                                                                                                                                                                                                                                                                                                                                                                                                                                                                                                                                                                                                                                                                                                                                                                                                                                                                                                                                                                                                                                                                                                                                                                                                                |                                                  |               |                                                                                                                                                                                                                                                                                                                                                                                                                                                                                                                                                                                                                                                                                                                                                                                                                                                                                                                                                                                                                                                                                                                                                                                                                                                                                                                                                                                                                                                                                                                                                                                                                                                                                                                                                                                                                                                                                                                                                                                                                                                                                                                                |                                          |              |                   |                                                  |                   |                                                  |                      |