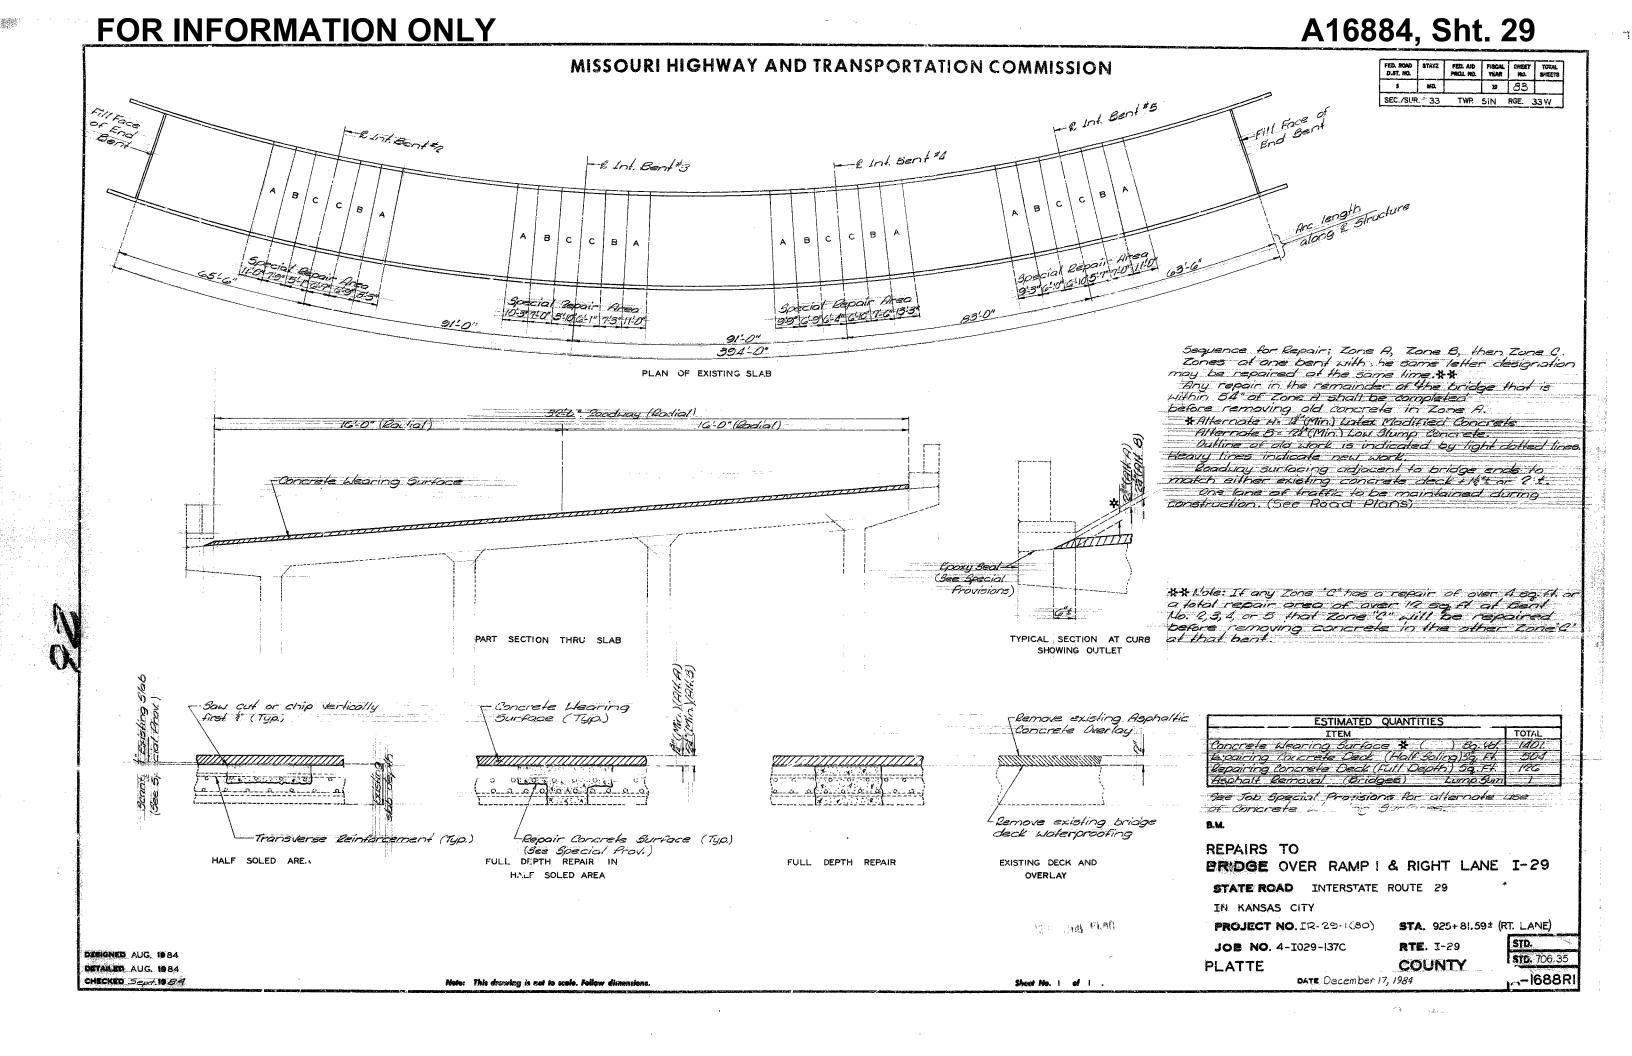

|                                                            |                                                                                                                                                                                                                                                                                                                                                                                                                                                                                                                                                                                                                                                                                                                                                                                                                                                                                                                                                                                                                                                                                                                                                                                                                                                                                                                                                                                                                                                                                                                                                                                                                                                                                                                                                                                                                                                                                                                                                                                                                                                                                                                                | REINFORCING STEEL                                                                                                                                                                                                                                                                                                                                                                                                                                                                                                                                                                                                                                                                                                                                                                                                                                                                                                                                                                                                                                                                                                                                                                                                                                                                                                                                                                                                                                                                                                                                                                                                                                                                                                                                                                                                                                                                                                                                                                                                                                                                                                              |                                                  | <del></del> _ | T                                                                                                                                                                                                                                                                                                                                                                                                                                                                                                                                                                                                                                                                                                                                                                                                                                                                                                                                                                                                                                                                                                                                                                                                                                                                                                                                                                                                                                                                                                                                                                                                                                                                                                                                                                                                                                                                                                                                                                                                                                                                                                                              |                                          |              | -                 |                                                  |                   |                                                  |                      |
|------------------------------------------------------------|--------------------------------------------------------------------------------------------------------------------------------------------------------------------------------------------------------------------------------------------------------------------------------------------------------------------------------------------------------------------------------------------------------------------------------------------------------------------------------------------------------------------------------------------------------------------------------------------------------------------------------------------------------------------------------------------------------------------------------------------------------------------------------------------------------------------------------------------------------------------------------------------------------------------------------------------------------------------------------------------------------------------------------------------------------------------------------------------------------------------------------------------------------------------------------------------------------------------------------------------------------------------------------------------------------------------------------------------------------------------------------------------------------------------------------------------------------------------------------------------------------------------------------------------------------------------------------------------------------------------------------------------------------------------------------------------------------------------------------------------------------------------------------------------------------------------------------------------------------------------------------------------------------------------------------------------------------------------------------------------------------------------------------------------------------------------------------------------------------------------------------|--------------------------------------------------------------------------------------------------------------------------------------------------------------------------------------------------------------------------------------------------------------------------------------------------------------------------------------------------------------------------------------------------------------------------------------------------------------------------------------------------------------------------------------------------------------------------------------------------------------------------------------------------------------------------------------------------------------------------------------------------------------------------------------------------------------------------------------------------------------------------------------------------------------------------------------------------------------------------------------------------------------------------------------------------------------------------------------------------------------------------------------------------------------------------------------------------------------------------------------------------------------------------------------------------------------------------------------------------------------------------------------------------------------------------------------------------------------------------------------------------------------------------------------------------------------------------------------------------------------------------------------------------------------------------------------------------------------------------------------------------------------------------------------------------------------------------------------------------------------------------------------------------------------------------------------------------------------------------------------------------------------------------------------------------------------------------------------------------------------------------------|--------------------------------------------------|---------------|--------------------------------------------------------------------------------------------------------------------------------------------------------------------------------------------------------------------------------------------------------------------------------------------------------------------------------------------------------------------------------------------------------------------------------------------------------------------------------------------------------------------------------------------------------------------------------------------------------------------------------------------------------------------------------------------------------------------------------------------------------------------------------------------------------------------------------------------------------------------------------------------------------------------------------------------------------------------------------------------------------------------------------------------------------------------------------------------------------------------------------------------------------------------------------------------------------------------------------------------------------------------------------------------------------------------------------------------------------------------------------------------------------------------------------------------------------------------------------------------------------------------------------------------------------------------------------------------------------------------------------------------------------------------------------------------------------------------------------------------------------------------------------------------------------------------------------------------------------------------------------------------------------------------------------------------------------------------------------------------------------------------------------------------------------------------------------------------------------------------------------|------------------------------------------|--------------|-------------------|--------------------------------------------------|-------------------|--------------------------------------------------|----------------------|
| NO. SIZE LENGTH MARK LOCATION                              | BENDING SKETCHES                                                                                                                                                                                                                                                                                                                                                                                                                                                                                                                                                                                                                                                                                                                                                                                                                                                                                                                                                                                                                                                                                                                                                                                                                                                                                                                                                                                                                                                                                                                                                                                                                                                                                                                                                                                                                                                                                                                                                                                                                                                                                                               | & CUTTING DIAGRAMS                                                                                                                                                                                                                                                                                                                                                                                                                                                                                                                                                                                                                                                                                                                                                                                                                                                                                                                                                                                                                                                                                                                                                                                                                                                                                                                                                                                                                                                                                                                                                                                                                                                                                                                                                                                                                                                                                                                                                                                                                                                                                                             | NO.                                              | _             | · .                                                                                                                                                                                                                                                                                                                                                                                                                                                                                                                                                                                                                                                                                                                                                                                                                                                                                                                                                                                                                                                                                                                                                                                                                                                                                                                                                                                                                                                                                                                                                                                                                                                                                                                                                                                                                                                                                                                                                                                                                                                                                                                            |                                          | LOCATION     | NO,               | SIZE                                             | LENGTH            | MARK                                             | LOCATIO              |
| Substructure Int. Bts. 2.3,48.5                            |                                                                                                                                                                                                                                                                                                                                                                                                                                                                                                                                                                                                                                                                                                                                                                                                                                                                                                                                                                                                                                                                                                                                                                                                                                                                                                                                                                                                                                                                                                                                                                                                                                                                                                                                                                                                                                                                                                                                                                                                                                                                                                                                | 191 3:84                                                                                                                                                                                                                                                                                                                                                                                                                                                                                                                                                                                                                                                                                                                                                                                                                                                                                                                                                                                                                                                                                                                                                                                                                                                                                                                                                                                                                                                                                                                                                                                                                                                                                                                                                                                                                                                                                                                                                                                                                                                                                                                       | Supe                                             |               | ucture                                                                                                                                                                                                                                                                                                                                                                                                                                                                                                                                                                                                                                                                                                                                                                                                                                                                                                                                                                                                                                                                                                                                                                                                                                                                                                                                                                                                                                                                                                                                                                                                                                                                                                                                                                                                                                                                                                                                                                                                                                                                                                                         |                                          | Bent "G      |                   |                                                  | tructui           |                                                  | Corit)               |
| 2 11 24'-3" F21 Facting                                    | 14.75 14.75 14.75                                                                                                                                                                                                                                                                                                                                                                                                                                                                                                                                                                                                                                                                                                                                                                                                                                                                                                                                                                                                                                                                                                                                                                                                                                                                                                                                                                                                                                                                                                                                                                                                                                                                                                                                                                                                                                                                                                                                                                                                                                                                                                              | 19\$" 3' 12' 19\$" 3'8\$" 11' 9\$1                                                                                                                                                                                                                                                                                                                                                                                                                                                                                                                                                                                                                                                                                                                                                                                                                                                                                                                                                                                                                                                                                                                                                                                                                                                                                                                                                                                                                                                                                                                                                                                                                                                                                                                                                                                                                                                                                                                                                                                                                                                                                             | 1 2                                              | 3             | 12:01                                                                                                                                                                                                                                                                                                                                                                                                                                                                                                                                                                                                                                                                                                                                                                                                                                                                                                                                                                                                                                                                                                                                                                                                                                                                                                                                                                                                                                                                                                                                                                                                                                                                                                                                                                                                                                                                                                                                                                                                                                                                                                                          | 611                                      | Wing         | 964               | 7 5                                              | 5: "              | R7                                               | POTOF                |
| G 11 15'G" F22 "<br>2 145 15'-G" F23 "                     | 14-75                                                                                                                                                                                                                                                                                                                                                                                                                                                                                                                                                                                                                                                                                                                                                                                                                                                                                                                                                                                                                                                                                                                                                                                                                                                                                                                                                                                                                                                                                                                                                                                                                                                                                                                                                                                                                                                                                                                                                                                                                                                                                                                          | <u> </u>                                                                                                                                                                                                                                                                                                                                                                                                                                                                                                                                                                                                                                                                                                                                                                                                                                                                                                                                                                                                                                                                                                                                                                                                                                                                                                                                                                                                                                                                                                                                                                                                                                                                                                                                                                                                                                                                                                                                                                                                                                                                                                                       | 27                                               | 5             | 5:0"                                                                                                                                                                                                                                                                                                                                                                                                                                                                                                                                                                                                                                                                                                                                                                                                                                                                                                                                                                                                                                                                                                                                                                                                                                                                                                                                                                                                                                                                                                                                                                                                                                                                                                                                                                                                                                                                                                                                                                                                                                                                                                                           | C/3                                      |              | <del> </del>      |                                                  |                   | 100                                              |                      |
| * G 7:0" F24 "                                             |                                                                                                                                                                                                                                                                                                                                                                                                                                                                                                                                                                                                                                                                                                                                                                                                                                                                                                                                                                                                                                                                                                                                                                                                                                                                                                                                                                                                                                                                                                                                                                                                                                                                                                                                                                                                                                                                                                                                                                                                                                                                                                                                |                                                                                                                                                                                                                                                                                                                                                                                                                                                                                                                                                                                                                                                                                                                                                                                                                                                                                                                                                                                                                                                                                                                                                                                                                                                                                                                                                                                                                                                                                                                                                                                                                                                                                                                                                                                                                                                                                                                                                                                                                                                                                                                                | 2                                                | 9             | 15:9"                                                                                                                                                                                                                                                                                                                                                                                                                                                                                                                                                                                                                                                                                                                                                                                                                                                                                                                                                                                                                                                                                                                                                                                                                                                                                                                                                                                                                                                                                                                                                                                                                                                                                                                                                                                                                                                                                                                                                                                                                                                                                                                          | C14<br>C61                               | <u>"</u>     |                   | 12                                               | 206               | R9                                               |                      |
| 13 9 219" F25 "                                            |                                                                                                                                                                                                                                                                                                                                                                                                                                                                                                                                                                                                                                                                                                                                                                                                                                                                                                                                                                                                                                                                                                                                                                                                                                                                                                                                                                                                                                                                                                                                                                                                                                                                                                                                                                                                                                                                                                                                                                                                                                                                                                                                | Control of  | 3                                                | 8             | 18:5"                                                                                                                                                                                                                                                                                                                                                                                                                                                                                                                                                                                                                                                                                                                                                                                                                                                                                                                                                                                                                                                                                                                                                                                                                                                                                                                                                                                                                                                                                                                                                                                                                                                                                                                                                                                                                                                                                                                                                                                                                                                                                                                          | C62                                      | //           | 1                 | 1                                                | 23.9              | 211                                              |                      |
| 4 // 17-3" F3/ "                                           | 10:72 8:72"                                                                                                                                                                                                                                                                                                                                                                                                                                                                                                                                                                                                                                                                                                                                                                                                                                                                                                                                                                                                                                                                                                                                                                                                                                                                                                                                                                                                                                                                                                                                                                                                                                                                                                                                                                                                                                                                                                                                                                                                                                                                                                                    | 8:64 6:118                                                                                                                                                                                                                                                                                                                                                                                                                                                                                                                                                                                                                                                                                                                                                                                                                                                                                                                                                                                                                                                                                                                                                                                                                                                                                                                                                                                                                                                                                                                                                                                                                                                                                                                                                                                                                                                                                                                                                                                                                                                                                                                     | <u> </u>                                         | -             | 1-10-3                                                                                                                                                                                                                                                                                                                                                                                                                                                                                                                                                                                                                                                                                                                                                                                                                                                                                                                                                                                                                                                                                                                                                                                                                                                                                                                                                                                                                                                                                                                                                                                                                                                                                                                                                                                                                                                                                                                                                                                                                                                                                                                         | 1002                                     |              | 1-:-              | 15                                               | 2/:3"             | RIZ                                              |                      |
| 8 6 6-9 152                                                | /9!9" /9:3"                                                                                                                                                                                                                                                                                                                                                                                                                                                                                                                                                                                                                                                                                                                                                                                                                                                                                                                                                                                                                                                                                                                                                                                                                                                                                                                                                                                                                                                                                                                                                                                                                                                                                                                                                                                                                                                                                                                                                                                                                                                                                                                    | 16-0" 15-6"                                                                                                                                                                                                                                                                                                                                                                                                                                                                                                                                                                                                                                                                                                                                                                                                                                                                                                                                                                                                                                                                                                                                                                                                                                                                                                                                                                                                                                                                                                                                                                                                                                                                                                                                                                                                                                                                                                                                                                                                                                                                                                                    | 8                                                | 9             | 37:5"                                                                                                                                                                                                                                                                                                                                                                                                                                                                                                                                                                                                                                                                                                                                                                                                                                                                                                                                                                                                                                                                                                                                                                                                                                                                                                                                                                                                                                                                                                                                                                                                                                                                                                                                                                                                                                                                                                                                                                                                                                                                                                                          | HII                                      | Beam         | 8                 | +=                                               | 26.9              |                                                  | //                   |
| 3 // 20:3" F5/ "                                           | 3-H15 Cut 3 3-H16 Cut 3                                                                                                                                                                                                                                                                                                                                                                                                                                                                                                                                                                                                                                                                                                                                                                                                                                                                                                                                                                                                                                                                                                                                                                                                                                                                                                                                                                                                                                                                                                                                                                                                                                                                                                                                                                                                                                                                                                                                                                                                                                                                                                        | 3 417 cut 3 3 418 cut3                                                                                                                                                                                                                                                                                                                                                                                                                                                                                                                                                                                                                                                                                                                                                                                                                                                                                                                                                                                                                                                                                                                                                                                                                                                                                                                                                                                                                                                                                                                                                                                                                                                                                                                                                                                                                                                                                                                                                                                                                                                                                                         | 8                                                | 6             | 34'-6"                                                                                                                                                                                                                                                                                                                                                                                                                                                                                                                                                                                                                                                                                                                                                                                                                                                                                                                                                                                                                                                                                                                                                                                                                                                                                                                                                                                                                                                                                                                                                                                                                                                                                                                                                                                                                                                                                                                                                                                                                                                                                                                         | H12                                      | .,           | 1                 | <del>                                     </del> | 1200              | 1,7,5                                            |                      |
| 7 G 8:9" F52 "                                             |                                                                                                                                                                                                                                                                                                                                                                                                                                                                                                                                                                                                                                                                                                                                                                                                                                                                                                                                                                                                                                                                                                                                                                                                                                                                                                                                                                                                                                                                                                                                                                                                                                                                                                                                                                                                                                                                                                                                                                                                                                                                                                                                | -1" -1"                                                                                                                                                                                                                                                                                                                                                                                                                                                                                                                                                                                                                                                                                                                                                                                                                                                                                                                                                                                                                                                                                                                                                                                                                                                                                                                                                                                                                                                                                                                                                                                                                                                                                                                                                                                                                                                                                                                                                                                                                                                                                                                        | /                                                | 6             | 12:6"                                                                                                                                                                                                                                                                                                                                                                                                                                                                                                                                                                                                                                                                                                                                                                                                                                                                                                                                                                                                                                                                                                                                                                                                                                                                                                                                                                                                                                                                                                                                                                                                                                                                                                                                                                                                                                                                                                                                                                                                                                                                                                                          | 1119                                     | Wing         | 1                 |                                                  | <del>†-</del>     | 1                                                |                      |
| 4 11 5'9 F26 "                                             | 20 5-Ca" 2 1 1-93"<br>16-715 16-81                                                                                                                                                                                                                                                                                                                                                                                                                                                                                                                                                                                                                                                                                                                                                                                                                                                                                                                                                                                                                                                                                                                                                                                                                                                                                                                                                                                                                                                                                                                                                                                                                                                                                                                                                                                                                                                                                                                                                                                                                                                                                             | 5" 222" 62" 235"                                                                                                                                                                                                                                                                                                                                                                                                                                                                                                                                                                                                                                                                                                                                                                                                                                                                                                                                                                                                                                                                                                                                                                                                                                                                                                                                                                                                                                                                                                                                                                                                                                                                                                                                                                                                                                                                                                                                                                                                                                                                                                               | 3                                                | 7             | 16:0"                                                                                                                                                                                                                                                                                                                                                                                                                                                                                                                                                                                                                                                                                                                                                                                                                                                                                                                                                                                                                                                                                                                                                                                                                                                                                                                                                                                                                                                                                                                                                                                                                                                                                                                                                                                                                                                                                                                                                                                                                                                                                                                          | H17                                      |              | 3                 | 5                                                | 29'3"             | R16                                              | ,                    |
| Substructure Enc Bent 6                                    | 16-15-4                                                                                                                                                                                                                                                                                                                                                                                                                                                                                                                                                                                                                                                                                                                                                                                                                                                                                                                                                                                                                                                                                                                                                                                                                                                                                                                                                                                                                                                                                                                                                                                                                                                                                                                                                                                                                                                                                                                                                                                                                                                                                                                        |                                                                                                                                                                                                                                                                                                                                                                                                                                                                                                                                                                                                                                                                                                                                                                                                                                                                                                                                                                                                                                                                                                                                                                                                                                                                                                                                                                                                                                                                                                                                                                                                                                                                                                                                                                                                                                                                                                                                                                                                                                                                                                                                | 3                                                | 6             | 15:6"                                                                                                                                                                                                                                                                                                                                                                                                                                                                                                                                                                                                                                                                                                                                                                                                                                                                                                                                                                                                                                                                                                                                                                                                                                                                                                                                                                                                                                                                                                                                                                                                                                                                                                                                                                                                                                                                                                                                                                                                                                                                                                                          | H18                                      | "            | 24                | 5                                                | 25'.3"            | R17                                              | ./                   |
| 8 9 4-9" DG/ Footing                                       | Commence of the commence of th |                                                                                                                                                                                                                                                                                                                                                                                                                                                                                                                                                                                                                                                                                                                                                                                                                                                                                                                                                                                                                                                                                                                                                                                                                                                                                                                                                                                                                                                                                                                                                                                                                                                                                                                                                                                                                                                                                                                                                                                                                                                                                                                                | 3                                                | 7             | 22'-0"                                                                                                                                                                                                                                                                                                                                                                                                                                                                                                                                                                                                                                                                                                                                                                                                                                                                                                                                                                                                                                                                                                                                                                                                                                                                                                                                                                                                                                                                                                                                                                                                                                                                                                                                                                                                                                                                                                                                                                                                                                                                                                                         | .461                                     | - 77         | 12                | 15                                               | 22:6'             | R18                                              | //                   |
| 0 5 4:3" D62 "                                             | 100 012 01 03 01                                                                                                                                                                                                                                                                                                                                                                                                                                                                                                                                                                                                                                                                                                                                                                                                                                                                                                                                                                                                                                                                                                                                                                                                                                                                                                                                                                                                                                                                                                                                                                                                                                                                                                                                                                                                                                                                                                                                                                                                                                                                                                               |                                                                                                                                                                                                                                                                                                                                                                                                                                                                                                                                                                                                                                                                                                                                                                                                                                                                                                                                                                                                                                                                                                                                                                                                                                                                                                                                                                                                                                                                                                                                                                                                                                                                                                                                                                                                                                                                                                                                                                                                                                                                                                                                | 3                                                | 6             | 21:6"                                                                                                                                                                                                                                                                                                                                                                                                                                                                                                                                                                                                                                                                                                                                                                                                                                                                                                                                                                                                                                                                                                                                                                                                                                                                                                                                                                                                                                                                                                                                                                                                                                                                                                                                                                                                                                                                                                                                                                                                                                                                                                                          | H62                                      | <del></del>  | 8                 | 5                                                | 28:3"             | R19                                              |                      |
| 0 0/ 0// 1/5/ 3-1/                                         | 12.24 9:94 11:114 9:64                                                                                                                                                                                                                                                                                                                                                                                                                                                                                                                                                                                                                                                                                                                                                                                                                                                                                                                                                                                                                                                                                                                                                                                                                                                                                                                                                                                                                                                                                                                                                                                                                                                                                                                                                                                                                                                                                                                                                                                                                                                                                                         | 222" 6:102" 234" 6:98"                                                                                                                                                                                                                                                                                                                                                                                                                                                                                                                                                                                                                                                                                                                                                                                                                                                                                                                                                                                                                                                                                                                                                                                                                                                                                                                                                                                                                                                                                                                                                                                                                                                                                                                                                                                                                                                                                                                                                                                                                                                                                                         | 1/2                                              | <u>(4</u>     | 17-6"                                                                                                                                                                                                                                                                                                                                                                                                                                                                                                                                                                                                                                                                                                                                                                                                                                                                                                                                                                                                                                                                                                                                                                                                                                                                                                                                                                                                                                                                                                                                                                                                                                                                                                                                                                                                                                                                                                                                                                                                                                                                                                                          | 1463                                     | · · ·        | ļ., <u></u>       | <del> </del>                                     |                   | -                                                |                      |
| 3   9   4'-9"   VG1   Column  <br>3   9   12'-3"   VG2   " | 22:0" 21:6                                                                                                                                                                                                                                                                                                                                                                                                                                                                                                                                                                                                                                                                                                                                                                                                                                                                                                                                                                                                                                                                                                                                                                                                                                                                                                                                                                                                                                                                                                                                                                                                                                                                                                                                                                                                                                                                                                                                                                                                                                                                                                                     | 8:9" 8:9"                                                                                                                                                                                                                                                                                                                                                                                                                                                                                                                                                                                                                                                                                                                                                                                                                                                                                                                                                                                                                                                                                                                                                                                                                                                                                                                                                                                                                                                                                                                                                                                                                                                                                                                                                                                                                                                                                                                                                                                                                                                                                                                      | 12                                               | Ĝ             | 8:3"                                                                                                                                                                                                                                                                                                                                                                                                                                                                                                                                                                                                                                                                                                                                                                                                                                                                                                                                                                                                                                                                                                                                                                                                                                                                                                                                                                                                                                                                                                                                                                                                                                                                                                                                                                                                                                                                                                                                                                                                                                                                                                                           | 1419                                     |              | 22                | 1//                                              | 19:6"             | 13/                                              | Top Sk               |
| 9 11:0" V63 "                                              | 3 HG/ Cut 3 3-HG2 Cut3                                                                                                                                                                                                                                                                                                                                                                                                                                                                                                                                                                                                                                                                                                                                                                                                                                                                                                                                                                                                                                                                                                                                                                                                                                                                                                                                                                                                                                                                                                                                                                                                                                                                                                                                                                                                                                                                                                                                                                                                                                                                                                         | 13-VII cut 13 10-VIZ CUT 20                                                                                                                                                                                                                                                                                                                                                                                                                                                                                                                                                                                                                                                                                                                                                                                                                                                                                                                                                                                                                                                                                                                                                                                                                                                                                                                                                                                                                                                                                                                                                                                                                                                                                                                                                                                                                                                                                                                                                                                                                                                                                                    | 2                                                | <i>5</i>      | 4:9"                                                                                                                                                                                                                                                                                                                                                                                                                                                                                                                                                                                                                                                                                                                                                                                                                                                                                                                                                                                                                                                                                                                                                                                                                                                                                                                                                                                                                                                                                                                                                                                                                                                                                                                                                                                                                                                                                                                                                                                                                                                                                                                           | RI                                       | End Post     | 22                | 10                                               | 32:6"             | 52                                               | ,, ,                 |
| 3 9 9 9 164                                                | 42" 21" 203"                                                                                                                                                                                                                                                                                                                                                                                                                                                                                                                                                                                                                                                                                                                                                                                                                                                                                                                                                                                                                                                                                                                                                                                                                                                                                                                                                                                                                                                                                                                                                                                                                                                                                                                                                                                                                                                                                                                                                                                                                                                                                                                   |                                                                                                                                                                                                                                                                                                                                                                                                                                                                                                                                                                                                                                                                                                                                                                                                                                                                                                                                                                                                                                                                                                                                                                                                                                                                                                                                                                                                                                                                                                                                                                                                                                                                                                                                                                                                                                                                                                                                                                                                                                                                                                                                |                                                  |               | 5'6"                                                                                                                                                                                                                                                                                                                                                                                                                                                                                                                                                                                                                                                                                                                                                                                                                                                                                                                                                                                                                                                                                                                                                                                                                                                                                                                                                                                                                                                                                                                                                                                                                                                                                                                                                                                                                                                                                                                                                                                                                                                                                                                           | R2                                       |              | 25                | 10                                               | 51-9"             | 53                                               | " "                  |
| 7 3 8:0 V66 "                                              |                                                                                                                                                                                                                                                                                                                                                                                                                                                                                                                                                                                                                                                                                                                                                                                                                                                                                                                                                                                                                                                                                                                                                                                                                                                                                                                                                                                                                                                                                                                                                                                                                                                                                                                                                                                                                                                                                                                                                                                                                                                                                                                                | _20\$"                                                                                                                                                                                                                                                                                                                                                                                                                                                                                                                                                                                                                                                                                                                                                                                                                                                                                                                                                                                                                                                                                                                                                                                                                                                                                                                                                                                                                                                                                                                                                                                                                                                                                                                                                                                                                                                                                                                                                                                                                                                                                                                         | 2                                                | <b>5</b>      | 613"                                                                                                                                                                                                                                                                                                                                                                                                                                                                                                                                                                                                                                                                                                                                                                                                                                                                                                                                                                                                                                                                                                                                                                                                                                                                                                                                                                                                                                                                                                                                                                                                                                                                                                                                                                                                                                                                                                                                                                                                                                                                                                                           | R3<br>R4                                 |              | 22                | 11                                               | 19:9"<br>34:0"    | 34                                               | " "                  |
|                                                            | 1 3 R                                                                                                                                                                                                                                                                                                                                                                                                                                                                                                                                                                                                                                                                                                                                                                                                                                                                                                                                                                                                                                                                                                                                                                                                                                                                                                                                                                                                                                                                                                                                                                                                                                                                                                                                                                                                                                                                                                                                                                                                                                                                                                                          | 3"R                                                                                                                                                                                                                                                                                                                                                                                                                                                                                                                                                                                                                                                                                                                                                                                                                                                                                                                                                                                                                                                                                                                                                                                                                                                                                                                                                                                                                                                                                                                                                                                                                                                                                                                                                                                                                                                                                                                                                                                                                                                                                                                            | 2                                                | 5             | 6'-9"<br>7:0"                                                                                                                                                                                                                                                                                                                                                                                                                                                                                                                                                                                                                                                                                                                                                                                                                                                                                                                                                                                                                                                                                                                                                                                                                                                                                                                                                                                                                                                                                                                                                                                                                                                                                                                                                                                                                                                                                                                                                                                                                                                                                                                  | RG<br>RS                                 | n 11         | 25                | 1//                                              | 55:3"             | S5                                               | ,, ,,                |
| IDERSTRUCTURE End Bent #1                                  | 1/25                                                                                                                                                                                                                                                                                                                                                                                                                                                                                                                                                                                                                                                                                                                                                                                                                                                                                                                                                                                                                                                                                                                                                                                                                                                                                                                                                                                                                                                                                                                                                                                                                                                                                                                                                                                                                                                                                                                                                                                                                                                                                                                           | 1/25                                                                                                                                                                                                                                                                                                                                                                                                                                                                                                                                                                                                                                                                                                                                                                                                                                                                                                                                                                                                                                                                                                                                                                                                                                                                                                                                                                                                                                                                                                                                                                                                                                                                                                                                                                                                                                                                                                                                                                                                                                                                                                                           | 4                                                | 5             | 7:0"                                                                                                                                                                                                                                                                                                                                                                                                                                                                                                                                                                                                                                                                                                                                                                                                                                                                                                                                                                                                                                                                                                                                                                                                                                                                                                                                                                                                                                                                                                                                                                                                                                                                                                                                                                                                                                                                                                                                                                                                                                                                                                                           | RG RG                                    | , , ,        | 22                | 1/0                                              | 19:6"             | 56<br>57                                         | " "                  |
| 8   16-0"   C10   Ning                                     | 2/* 7:0"                                                                                                                                                                                                                                                                                                                                                                                                                                                                                                                                                                                                                                                                                                                                                                                                                                                                                                                                                                                                                                                                                                                                                                                                                                                                                                                                                                                                                                                                                                                                                                                                                                                                                                                                                                                                                                                                                                                                                                                                                                                                                                                       |                                                                                                                                                                                                                                                                                                                                                                                                                                                                                                                                                                                                                                                                                                                                                                                                                                                                                                                                                                                                                                                                                                                                                                                                                                                                                                                                                                                                                                                                                                                                                                                                                                                                                                                                                                                                                                                                                                                                                                                                                                                                                                                                | 18                                               | 9             | 5:3"                                                                                                                                                                                                                                                                                                                                                                                                                                                                                                                                                                                                                                                                                                                                                                                                                                                                                                                                                                                                                                                                                                                                                                                                                                                                                                                                                                                                                                                                                                                                                                                                                                                                                                                                                                                                                                                                                                                                                                                                                                                                                                                           | R7                                       | Parapet      | 22                | 11                                               | 35'3              | 38                                               |                      |
| E 13:0" (11 "                                              | 8'9" 303                                                                                                                                                                                                                                                                                                                                                                                                                                                                                                                                                                                                                                                                                                                                                                                                                                                                                                                                                                                                                                                                                                                                                                                                                                                                                                                                                                                                                                                                                                                                                                                                                                                                                                                                                                                                                                                                                                                                                                                                                                                                                                                       | · 605 1 1 1 1 1 1 1 1 1 1 1 1 1 1 1 1 1 1 1                                                                                                                                                                                                                                                                                                                                                                                                                                                                                                                                                                                                                                                                                                                                                                                                                                                                                                                                                                                                                                                                                                                                                                                                                                                                                                                                                                                                                                                                                                                                                                                                                                                                                                                                                                                                                                                                                                                                                                                                                                                                                    | 4                                                | 5             | 10:3"                                                                                                                                                                                                                                                                                                                                                                                                                                                                                                                                                                                                                                                                                                                                                                                                                                                                                                                                                                                                                                                                                                                                                                                                                                                                                                                                                                                                                                                                                                                                                                                                                                                                                                                                                                                                                                                                                                                                                                                                                                                                                                                          | R15                                      | "            | 25                | 1//                                              | 58:3"             | 59                                               | 11                   |
| 6 13:9" C12 "                                              | 15-VG5 CU1 15 3'R                                                                                                                                                                                                                                                                                                                                                                                                                                                                                                                                                                                                                                                                                                                                                                                                                                                                                                                                                                                                                                                                                                                                                                                                                                                                                                                                                                                                                                                                                                                                                                                                                                                                                                                                                                                                                                                                                                                                                                                                                                                                                                              | 1 1                                                                                                                                                                                                                                                                                                                                                                                                                                                                                                                                                                                                                                                                                                                                                                                                                                                                                                                                                                                                                                                                                                                                                                                                                                                                                                                                                                                                                                                                                                                                                                                                                                                                                                                                                                                                                                                                                                                                                                                                                                                                                                                            | 4                                                | 5             | 15:3"                                                                                                                                                                                                                                                                                                                                                                                                                                                                                                                                                                                                                                                                                                                                                                                                                                                                                                                                                                                                                                                                                                                                                                                                                                                                                                                                                                                                                                                                                                                                                                                                                                                                                                                                                                                                                                                                                                                                                                                                                                                                                                                          | RI4                                      | .,           | 22                | 10                                               | 18:9"             | 3/0                                              | "                    |
| 6 10:9" C13 "                                              | 3'R                                                                                                                                                                                                                                                                                                                                                                                                                                                                                                                                                                                                                                                                                                                                                                                                                                                                                                                                                                                                                                                                                                                                                                                                                                                                                                                                                                                                                                                                                                                                                                                                                                                                                                                                                                                                                                                                                                                                                                                                                                                                                                                            | 3'R                                                                                                                                                                                                                                                                                                                                                                                                                                                                                                                                                                                                                                                                                                                                                                                                                                                                                                                                                                                                                                                                                                                                                                                                                                                                                                                                                                                                                                                                                                                                                                                                                                                                                                                                                                                                                                                                                                                                                                                                                                                                                                                            |                                                  |               |                                                                                                                                                                                                                                                                                                                                                                                                                                                                                                                                                                                                                                                                                                                                                                                                                                                                                                                                                                                                                                                                                                                                                                                                                                                                                                                                                                                                                                                                                                                                                                                                                                                                                                                                                                                                                                                                                                                                                                                                                                                                                                                                |                                          |              | 22                | 10                                               | 32:6"             | 511                                              | 11                   |
| 5 5:0" C/4 "                                               | 12.5                                                                                                                                                                                                                                                                                                                                                                                                                                                                                                                                                                                                                                                                                                                                                                                                                                                                                                                                                                                                                                                                                                                                                                                                                                                                                                                                                                                                                                                                                                                                                                                                                                                                                                                                                                                                                                                                                                                                                                                                                                                                                                                           | 12.0                                                                                                                                                                                                                                                                                                                                                                                                                                                                                                                                                                                                                                                                                                                                                                                                                                                                                                                                                                                                                                                                                                                                                                                                                                                                                                                                                                                                                                                                                                                                                                                                                                                                                                                                                                                                                                                                                                                                                                                                                                                                                                                           | 2                                                | 6             | 16:0                                                                                                                                                                                                                                                                                                                                                                                                                                                                                                                                                                                                                                                                                                                                                                                                                                                                                                                                                                                                                                                                                                                                                                                                                                                                                                                                                                                                                                                                                                                                                                                                                                                                                                                                                                                                                                                                                                                                                                                                                                                                                                                           | 712                                      | Wing         | 25                | 10                                               | 52:9"             | 5/2                                              | ,, ,                 |
|                                                            | *G3                                                                                                                                                                                                                                                                                                                                                                                                                                                                                                                                                                                                                                                                                                                                                                                                                                                                                                                                                                                                                                                                                                                                                                                                                                                                                                                                                                                                                                                                                                                                                                                                                                                                                                                                                                                                                                                                                                                                                                                                                                                                                                                            | *62                                                                                                                                                                                                                                                                                                                                                                                                                                                                                                                                                                                                                                                                                                                                                                                                                                                                                                                                                                                                                                                                                                                                                                                                                                                                                                                                                                                                                                                                                                                                                                                                                                                                                                                                                                                                                                                                                                                                                                                                                                                                                                                            | 2                                                | 6             | 20'-6"                                                                                                                                                                                                                                                                                                                                                                                                                                                                                                                                                                                                                                                                                                                                                                                                                                                                                                                                                                                                                                                                                                                                                                                                                                                                                                                                                                                                                                                                                                                                                                                                                                                                                                                                                                                                                                                                                                                                                                                                                                                                                                                         | 761                                      | //           | 70                | 4                                                | 21:0"             | 5/3                                              |                      |
| 9 37:0" HII Beam                                           | _                                                                                                                                                                                                                                                                                                                                                                                                                                                                                                                                                                                                                                                                                                                                                                                                                                                                                                                                                                                                                                                                                                                                                                                                                                                                                                                                                                                                                                                                                                                                                                                                                                                                                                                                                                                                                                                                                                                                                                                                                                                                                                                              | 1 - 3"R                                                                                                                                                                                                                                                                                                                                                                                                                                                                                                                                                                                                                                                                                                                                                                                                                                                                                                                                                                                                                                                                                                                                                                                                                                                                                                                                                                                                                                                                                                                                                                                                                                                                                                                                                                                                                                                                                                                                                                                                                                                                                                                        |                                                  |               |                                                                                                                                                                                                                                                                                                                                                                                                                                                                                                                                                                                                                                                                                                                                                                                                                                                                                                                                                                                                                                                                                                                                                                                                                                                                                                                                                                                                                                                                                                                                                                                                                                                                                                                                                                                                                                                                                                                                                                                                                                                                                                                                |                                          |              | 70                | 4                                                | 21:9"             | 5/4                                              | " '                  |
| 6 34-6" H12 "                                              | 15" 34" 6" 15" HII                                                                                                                                                                                                                                                                                                                                                                                                                                                                                                                                                                                                                                                                                                                                                                                                                                                                                                                                                                                                                                                                                                                                                                                                                                                                                                                                                                                                                                                                                                                                                                                                                                                                                                                                                                                                                                                                                                                                                                                                                                                                                                             | id /25                                                                                                                                                                                                                                                                                                                                                                                                                                                                                                                                                                                                                                                                                                                                                                                                                                                                                                                                                                                                                                                                                                                                                                                                                                                                                                                                                                                                                                                                                                                                                                                                                                                                                                                                                                                                                                                                                                                                                                                                                                                                                                                         | 70                                               | 6             | 11:-G"                                                                                                                                                                                                                                                                                                                                                                                                                                                                                                                                                                                                                                                                                                                                                                                                                                                                                                                                                                                                                                                                                                                                                                                                                                                                                                                                                                                                                                                                                                                                                                                                                                                                                                                                                                                                                                                                                                                                                                                                                                                                                                                         | UII                                      | <u> Seam</u> | 70                | 4                                                | 20°C"             | 5/5                                              |                      |
| 6 15.6" HI3 Wing                                           | 15" 34-6" 15" 111                                                                                                                                                                                                                                                                                                                                                                                                                                                                                                                                                                                                                                                                                                                                                                                                                                                                                                                                                                                                                                                                                                                                                                                                                                                                                                                                                                                                                                                                                                                                                                                                                                                                                                                                                                                                                                                                                                                                                                                                                                                                                                              | 115-001                                                                                                                                                                                                                                                                                                                                                                                                                                                                                                                                                                                                                                                                                                                                                                                                                                                                                                                                                                                                                                                                                                                                                                                                                                                                                                                                                                                                                                                                                                                                                                                                                                                                                                                                                                                                                                                                                                                                                                                                                                                                                                                        |                                                  |               |                                                                                                                                                                                                                                                                                                                                                                                                                                                                                                                                                                                                                                                                                                                                                                                                                                                                                                                                                                                                                                                                                                                                                                                                                                                                                                                                                                                                                                                                                                                                                                                                                                                                                                                                                                                                                                                                                                                                                                                                                                                                                                                                |                                          |              | 35                | 14                                               | 28:3"             | 316                                              | ,,                   |
| 6 12-6" H14 "                                              | 212 13:8" 212 F31                                                                                                                                                                                                                                                                                                                                                                                                                                                                                                                                                                                                                                                                                                                                                                                                                                                                                                                                                                                                                                                                                                                                                                                                                                                                                                                                                                                                                                                                                                                                                                                                                                                                                                                                                                                                                                                                                                                                                                                                                                                                                                              | 100 VE 1 - 204"                                                                                                                                                                                                                                                                                                                                                                                                                                                                                                                                                                                                                                                                                                                                                                                                                                                                                                                                                                                                                                                                                                                                                                                                                                                                                                                                                                                                                                                                                                                                                                                                                                                                                                                                                                                                                                                                                                                                                                                                                                                                                                                | 10                                               | 4             | 8:9"                                                                                                                                                                                                                                                                                                                                                                                                                                                                                                                                                                                                                                                                                                                                                                                                                                                                                                                                                                                                                                                                                                                                                                                                                                                                                                                                                                                                                                                                                                                                                                                                                                                                                                                                                                                                                                                                                                                                                                                                                                                                                                                           | V12                                      | Wing         | 70                | 4                                                | 19:9"             | 5/7                                              | ,, ,                 |
| 7 19 <sup>1</sup> 9" H15 "                                 | 2/2 16:8" 2/2" F5/                                                                                                                                                                                                                                                                                                                                                                                                                                                                                                                                                                                                                                                                                                                                                                                                                                                                                                                                                                                                                                                                                                                                                                                                                                                                                                                                                                                                                                                                                                                                                                                                                                                                                                                                                                                                                                                                                                                                                                                                                                                                                                             | 12 1/34                                                                                                                                                                                                                                                                                                                                                                                                                                                                                                                                                                                                                                                                                                                                                                                                                                                                                                                                                                                                                                                                                                                                                                                                                                                                                                                                                                                                                                                                                                                                                                                                                                                                                                                                                                                                                                                                                                                                                                                                                                                                                                                        | /5                                               | 4             | 8:9"                                                                                                                                                                                                                                                                                                                                                                                                                                                                                                                                                                                                                                                                                                                                                                                                                                                                                                                                                                                                                                                                                                                                                                                                                                                                                                                                                                                                                                                                                                                                                                                                                                                                                                                                                                                                                                                                                                                                                                                                                                                                                                                           | V65                                      | 2 11         |                   |                                                  |                   |                                                  |                      |
|                                                            | H//-F3/-F5/                                                                                                                                                                                                                                                                                                                                                                                                                                                                                                                                                                                                                                                                                                                                                                                                                                                                                                                                                                                                                                                                                                                                                                                                                                                                                                                                                                                                                                                                                                                                                                                                                                                                                                                                                                                                                                                                                                                                                                                                                                                                                                                    | 137R                                                                                                                                                                                                                                                                                                                                                                                                                                                                                                                                                                                                                                                                                                                                                                                                                                                                                                                                                                                                                                                                                                                                                                                                                                                                                                                                                                                                                                                                                                                                                                                                                                                                                                                                                                                                                                                                                                                                                                                                                                                                                                                           |                                                  | اا            |                                                                                                                                                                                                                                                                                                                                                                                                                                                                                                                                                                                                                                                                                                                                                                                                                                                                                                                                                                                                                                                                                                                                                                                                                                                                                                                                                                                                                                                                                                                                                                                                                                                                                                                                                                                                                                                                                                                                                                                                                                                                                                                                |                                          |              | 13.14             | 6                                                | 34:6"             | 37/                                              | TOP 31               |
| 7 16'-0" H17 "<br>6 15'-6" H18 "                           | HII-FUI-FUI                                                                                                                                                                                                                                                                                                                                                                                                                                                                                                                                                                                                                                                                                                                                                                                                                                                                                                                                                                                                                                                                                                                                                                                                                                                                                                                                                                                                                                                                                                                                                                                                                                                                                                                                                                                                                                                                                                                                                                                                                                                                                                                    | 12.5                                                                                                                                                                                                                                                                                                                                                                                                                                                                                                                                                                                                                                                                                                                                                                                                                                                                                                                                                                                                                                                                                                                                                                                                                                                                                                                                                                                                                                                                                                                                                                                                                                                                                                                                                                                                                                                                                                                                                                                                                                                                                                                           |                                                  |               | erstru                                                                                                                                                                                                                                                                                                                                                                                                                                                                                                                                                                                                                                                                                                                                                                                                                                                                                                                                                                                                                                                                                                                                                                                                                                                                                                                                                                                                                                                                                                                                                                                                                                                                                                                                                                                                                                                                                                                                                                                                                                                                                                                         |                                          |              | 160               | 7                                                | 34:6"             | S72                                              |                      |
| 6 15:6" H18 "<br>6 8:3" H19 "                              |                                                                                                                                                                                                                                                                                                                                                                                                                                                                                                                                                                                                                                                                                                                                                                                                                                                                                                                                                                                                                                                                                                                                                                                                                                                                                                                                                                                                                                                                                                                                                                                                                                                                                                                                                                                                                                                                                                                                                                                                                                                                                                                                | * GI-G4                                                                                                                                                                                                                                                                                                                                                                                                                                                                                                                                                                                                                                                                                                                                                                                                                                                                                                                                                                                                                                                                                                                                                                                                                                                                                                                                                                                                                                                                                                                                                                                                                                                                                                                                                                                                                                                                                                                                                                                                                                                                                                                        | 4                                                | 5             | 34:3"                                                                                                                                                                                                                                                                                                                                                                                                                                                                                                                                                                                                                                                                                                                                                                                                                                                                                                                                                                                                                                                                                                                                                                                                                                                                                                                                                                                                                                                                                                                                                                                                                                                                                                                                                                                                                                                                                                                                                                                                                                                                                                                          | <i>C</i> /                               | Curb         | 192               | 5                                                | 33! 9"            | 573                                              |                      |
| 5 4.9" RI End Post                                         | B 22 m                                                                                                                                                                                                                                                                                                                                                                                                                                                                                                                                                                                                                                                                                                                                                                                                                                                                                                                                                                                                                                                                                                                                                                                                                                                                                                                                                                                                                                                                                                                                                                                                                                                                                                                                                                                                                                                                                                                                                                                                                                                                                                                         | 1/2 i W/                                                                                                                                                                                                                                                                                                                                                                                                                                                                                                                                                                                                                                                                                                                                                                                                                                                                                                                                                                                                                                                                                                                                                                                                                                                                                                                                                                                                                                                                                                                                                                                                                                                                                                                                                                                                                                                                                                                                                                                                                                                                                                                       | 12                                               | 5             | 32:0"<br>29:3"                                                                                                                                                                                                                                                                                                                                                                                                                                                                                                                                                                                                                                                                                                                                                                                                                                                                                                                                                                                                                                                                                                                                                                                                                                                                                                                                                                                                                                                                                                                                                                                                                                                                                                                                                                                                                                                                                                                                                                                                                                                                                                                 | C2<br>C3                                 | .,           | 192               |                                                  | 35:6"             | 574                                              | "                    |
| 5 5 6" R2 " "                                              | 333                                                                                                                                                                                                                                                                                                                                                                                                                                                                                                                                                                                                                                                                                                                                                                                                                                                                                                                                                                                                                                                                                                                                                                                                                                                                                                                                                                                                                                                                                                                                                                                                                                                                                                                                                                                                                                                                                                                                                                                                                                                                                                                            | 13 W2 3 9 P2/                                                                                                                                                                                                                                                                                                                                                                                                                                                                                                                                                                                                                                                                                                                                                                                                                                                                                                                                                                                                                                                                                                                                                                                                                                                                                                                                                                                                                                                                                                                                                                                                                                                                                                                                                                                                                                                                                                                                                                                                                                                                                                                  | 9                                                | 5             | 33:0"                                                                                                                                                                                                                                                                                                                                                                                                                                                                                                                                                                                                                                                                                                                                                                                                                                                                                                                                                                                                                                                                                                                                                                                                                                                                                                                                                                                                                                                                                                                                                                                                                                                                                                                                                                                                                                                                                                                                                                                                                                                                                                                          |                                          |              | 192               | 5                                                | 35!O"             | ST5                                              |                      |
| 5 63" 83 " "                                               | 12 100                                                                                                                                                                                                                                                                                                                                                                                                                                                                                                                                                                                                                                                                                                                                                                                                                                                                                                                                                                                                                                                                                                                                                                                                                                                                                                                                                                                                                                                                                                                                                                                                                                                                                                                                                                                                                                                                                                                                                                                                                                                                                                                         | 34 W3 P21-V6-6                                                                                                                                                                                                                                                                                                                                                                                                                                                                                                                                                                                                                                                                                                                                                                                                                                                                                                                                                                                                                                                                                                                                                                                                                                                                                                                                                                                                                                                                                                                                                                                                                                                                                                                                                                                                                                                                                                                                                                                                                                                                                                                 | 1                                                | 5             | 32:9"                                                                                                                                                                                                                                                                                                                                                                                                                                                                                                                                                                                                                                                                                                                                                                                                                                                                                                                                                                                                                                                                                                                                                                                                                                                                                                                                                                                                                                                                                                                                                                                                                                                                                                                                                                                                                                                                                                                                                                                                                                                                                                                          | C4                                       | . "          | 21                | 8                                                | 54.0"             | SB/                                              | Bott 3               |
| 5 6'9" R4 " "                                              |                                                                                                                                                                                                                                                                                                                                                                                                                                                                                                                                                                                                                                                                                                                                                                                                                                                                                                                                                                                                                                                                                                                                                                                                                                                                                                                                                                                                                                                                                                                                                                                                                                                                                                                                                                                                                                                                                                                                                                                                                                                                                                                                | parameter in the contract of t | 12                                               | 5             | 30°G"                                                                                                                                                                                                                                                                                                                                                                                                                                                                                                                                                                                                                                                                                                                                                                                                                                                                                                                                                                                                                                                                                                                                                                                                                                                                                                                                                                                                                                                                                                                                                                                                                                                                                                                                                                                                                                                                                                                                                                                                                                                                                                                          | <u>C</u> G                               |              | 20                | 9                                                | 50:0"             | 302                                              | <u> Bott. 3</u><br>" |
| 5 7'0" R5 . " "                                            |                                                                                                                                                                                                                                                                                                                                                                                                                                                                                                                                                                                                                                                                                                                                                                                                                                                                                                                                                                                                                                                                                                                                                                                                                                                                                                                                                                                                                                                                                                                                                                                                                                                                                                                                                                                                                                                                                                                                                                                                                                                                                                                                |                                                                                                                                                                                                                                                                                                                                                                                                                                                                                                                                                                                                                                                                                                                                                                                                                                                                                                                                                                                                                                                                                                                                                                                                                                                                                                                                                                                                                                                                                                                                                                                                                                                                                                                                                                                                                                                                                                                                                                                                                                                                                                                                | 6                                                | 6             | 28:0"                                                                                                                                                                                                                                                                                                                                                                                                                                                                                                                                                                                                                                                                                                                                                                                                                                                                                                                                                                                                                                                                                                                                                                                                                                                                                                                                                                                                                                                                                                                                                                                                                                                                                                                                                                                                                                                                                                                                                                                                                                                                                                                          | 20                                       |              | 18                | 9                                                | 35!9"             | 383                                              |                      |
| 5 7:0" RG "                                                | W1-W2 W                                                                                                                                                                                                                                                                                                                                                                                                                                                                                                                                                                                                                                                                                                                                                                                                                                                                                                                                                                                                                                                                                                                                                                                                                                                                                                                                                                                                                                                                                                                                                                                                                                                                                                                                                                                                                                                                                                                                                                                                                                                                                                                        | '3 <del> <sup>''</sup>  </del>                                                                                                                                                                                                                                                                                                                                                                                                                                                                                                                                                                                                                                                                                                                                                                                                                                                                                                                                                                                                                                                                                                                                                                                                                                                                                                                                                                                                                                                                                                                                                                                                                                                                                                                                                                                                                                                                                                                                                                                                                                                                                                 | 1                                                | 6             |                                                                                                                                                                                                                                                                                                                                                                                                                                                                                                                                                                                                                                                                                                                                                                                                                                                                                                                                                                                                                                                                                                                                                                                                                                                                                                                                                                                                                                                                                                                                                                                                                                                                                                                                                                                                                                                                                                                                                                                                                                                                                                                                | 23                                       | ;            | 21                | 9                                                | 65' 6"            | 3B4                                              |                      |
| 5 5:3" R7 Parapet                                          | + $+$ $+$ $+$ $+$ $+$ $+$ $+$ $+$ $+$                                                                                                                                                                                                                                                                                                                                                                                                                                                                                                                                                                                                                                                                                                                                                                                                                                                                                                                                                                                                                                                                                                                                                                                                                                                                                                                                                                                                                                                                                                                                                                                                                                                                                                                                                                                                                                                                                                                                                                                                                                                                                          |                                                                                                                                                                                                                                                                                                                                                                                                                                                                                                                                                                                                                                                                                                                                                                                                                                                                                                                                                                                                                                                                                                                                                                                                                                                                                                                                                                                                                                                                                                                                                                                                                                                                                                                                                                                                                                                                                                                                                                                                                                                                                                                                | 78:-                                             | 5             |                                                                                                                                                                                                                                                                                                                                                                                                                                                                                                                                                                                                                                                                                                                                                                                                                                                                                                                                                                                                                                                                                                                                                                                                                                                                                                                                                                                                                                                                                                                                                                                                                                                                                                                                                                                                                                                                                                                                                                                                                                                                                                                                | 29                                       | //           | 20                | 10                                               | 59:3"             | 385                                              | "                    |
| 5 13:3" P8 "                                               |                                                                                                                                                                                                                                                                                                                                                                                                                                                                                                                                                                                                                                                                                                                                                                                                                                                                                                                                                                                                                                                                                                                                                                                                                                                                                                                                                                                                                                                                                                                                                                                                                                                                                                                                                                                                                                                                                                                                                                                                                                                                                                                                |                                                                                                                                                                                                                                                                                                                                                                                                                                                                                                                                                                                                                                                                                                                                                                                                                                                                                                                                                                                                                                                                                                                                                                                                                                                                                                                                                                                                                                                                                                                                                                                                                                                                                                                                                                                                                                                                                                                                                                                                                                                                                                                                | 387                                              | 6             |                                                                                                                                                                                                                                                                                                                                                                                                                                                                                                                                                                                                                                                                                                                                                                                                                                                                                                                                                                                                                                                                                                                                                                                                                                                                                                                                                                                                                                                                                                                                                                                                                                                                                                                                                                                                                                                                                                                                                                                                                                                                                                                                | <u>67</u>                                | Girder       | 18                | 10                                               | 44'9"             | 586                                              |                      |
| 5 10:3" R15 "                                              | MARK A B C INTT                                                                                                                                                                                                                                                                                                                                                                                                                                                                                                                                                                                                                                                                                                                                                                                                                                                                                                                                                                                                                                                                                                                                                                                                                                                                                                                                                                                                                                                                                                                                                                                                                                                                                                                                                                                                                                                                                                                                                                                                                                                                                                                |                                                                                                                                                                                                                                                                                                                                                                                                                                                                                                                                                                                                                                                                                                                                                                                                                                                                                                                                                                                                                                                                                                                                                                                                                                                                                                                                                                                                                                                                                                                                                                                                                                                                                                                                                                                                                                                                                                                                                                                                                                                                                                                                | 1181                                             | 6             |                                                                                                                                                                                                                                                                                                                                                                                                                                                                                                                                                                                                                                                                                                                                                                                                                                                                                                                                                                                                                                                                                                                                                                                                                                                                                                                                                                                                                                                                                                                                                                                                                                                                                                                                                                                                                                                                                                                                                                                                                                                                                                                                | <u>02</u>                                | <i>"</i>     | 21                | 73                                               | 68:0              | 387                                              | "                    |
|                                                            | R2 2-1" 72" 82"                                                                                                                                                                                                                                                                                                                                                                                                                                                                                                                                                                                                                                                                                                                                                                                                                                                                                                                                                                                                                                                                                                                                                                                                                                                                                                                                                                                                                                                                                                                                                                                                                                                                                                                                                                                                                                                                                                                                                                                                                                                                                                                | 9                                                                                                                                                                                                                                                                                                                                                                                                                                                                                                                                                                                                                                                                                                                                                                                                                                                                                                                                                                                                                                                                                                                                                                                                                                                                                                                                                                                                                                                                                                                                                                                                                                                                                                                                                                                                                                                                                                                                                                                                                                                                                                                              | //97                                             | 6             | 8:6"                                                                                                                                                                                                                                                                                                                                                                                                                                                                                                                                                                                                                                                                                                                                                                                                                                                                                                                                                                                                                                                                                                                                                                                                                                                                                                                                                                                                                                                                                                                                                                                                                                                                                                                                                                                                                                                                                                                                                                                                                                                                                                                           | G3                                       | "            | 20                | 10                                               | 60:0"             | 588                                              | ,,                   |
| 6 18:6" TII Wing                                           | R3 2:53 73" 83"                                                                                                                                                                                                                                                                                                                                                                                                                                                                                                                                                                                                                                                                                                                                                                                                                                                                                                                                                                                                                                                                                                                                                                                                                                                                                                                                                                                                                                                                                                                                                                                                                                                                                                                                                                                                                                                                                                                                                                                                                                                                                                                | `LJ                                                                                                                                                                                                                                                                                                                                                                                                                                                                                                                                                                                                                                                                                                                                                                                                                                                                                                                                                                                                                                                                                                                                                                                                                                                                                                                                                                                                                                                                                                                                                                                                                                                                                                                                                                                                                                                                                                                                                                                                                                                                                                                            | 403                                              | 6             | 8:6"                                                                                                                                                                                                                                                                                                                                                                                                                                                                                                                                                                                                                                                                                                                                                                                                                                                                                                                                                                                                                                                                                                                                                                                                                                                                                                                                                                                                                                                                                                                                                                                                                                                                                                                                                                                                                                                                                                                                                                                                                                                                                                                           | GA                                       | ,,           | 18                | 10                                               | 44:3"             | 559                                              | "                    |
| 1772                                                       | K4 1 1 /2   W 2                                                                                                                                                                                                                                                                                                                                                                                                                                                                                                                                                                                                                                                                                                                                                                                                                                                                                                                                                                                                                                                                                                                                                                                                                                                                                                                                                                                                                                                                                                                                                                                                                                                                                                                                                                                                                                                                                                                                                                                                                                                                                                                | C.                                                                                                                                                                                                                                                                                                                                                                                                                                                                                                                                                                                                                                                                                                                                                                                                                                                                                                                                                                                                                                                                                                                                                                                                                                                                                                                                                                                                                                                                                                                                                                                                                                                                                                                                                                                                                                                                                                                                                                                                                                                                                                                             | 12                                               | Ö,            | and the second s | re-re-re-re-re-re-re-re-re-re-re-re-re-r |              | - Visitantijanaja |                                                  | 3/15              | 28/0                                             | ,,                   |
|                                                            | R5 2:10" 72" 82"                                                                                                                                                                                                                                                                                                                                                                                                                                                                                                                                                                                                                                                                                                                                                                                                                                                                                                                                                                                                                                                                                                                                                                                                                                                                                                                                                                                                                                                                                                                                                                                                                                                                                                                                                                                                                                                                                                                                                                                                                                                                                                               | 4:5" C9                                                                                                                                                                                                                                                                                                                                                                                                                                                                                                                                                                                                                                                                                                                                                                                                                                                                                                                                                                                                                                                                                                                                                                                                                                                                                                                                                                                                                                                                                                                                                                                                                                                                                                                                                                                                                                                                                                                                                                                                                                                                                                                        | 6                                                | 8             | 42:3"                                                                                                                                                                                                                                                                                                                                                                                                                                                                                                                                                                                                                                                                                                                                                                                                                                                                                                                                                                                                                                                                                                                                                                                                                                                                                                                                                                                                                                                                                                                                                                                                                                                                                                                                                                                                                                                                                                                                                                                                                                                                                                                          | G12                                      | 7,           | 20                | 8                                                | 5/:0"             | SBII                                             | 17                   |
| 6 11-6" UII Beam                                           | RG 2:102 72" 72"                                                                                                                                                                                                                                                                                                                                                                                                                                                                                                                                                                                                                                                                                                                                                                                                                                                                                                                                                                                                                                                                                                                                                                                                                                                                                                                                                                                                                                                                                                                                                                                                                                                                                                                                                                                                                                                                                                                                                                                                                                                                                                               |                                                                                                                                                                                                                                                                                                                                                                                                                                                                                                                                                                                                                                                                                                                                                                                                                                                                                                                                                                                                                                                                                                                                                                                                                                                                                                                                                                                                                                                                                                                                                                                                                                                                                                                                                                                                                                                                                                                                                                                                                                                                                                                                |                                                  |               |                                                                                                                                                                                                                                                                                                                                                                                                                                                                                                                                                                                                                                                                                                                                                                                                                                                                                                                                                                                                                                                                                                                                                                                                                                                                                                                                                                                                                                                                                                                                                                                                                                                                                                                                                                                                                                                                                                                                                                                                                                                                                                                                | 7                                        |              | 18                | 10                                               | 43:3"             | 38/2                                             | ,, ,,                |
| + + + + + + + + + + + + + + + + + + + +                    | R7 2:0" 7½" 7½"                                                                                                                                                                                                                                                                                                                                                                                                                                                                                                                                                                                                                                                                                                                                                                                                                                                                                                                                                                                                                                                                                                                                                                                                                                                                                                                                                                                                                                                                                                                                                                                                                                                                                                                                                                                                                                                                                                                                                                                                                                                                                                                |                                                                                                                                                                                                                                                                                                                                                                                                                                                                                                                                                                                                                                                                                                                                                                                                                                                                                                                                                                                                                                                                                                                                                                                                                                                                                                                                                                                                                                                                                                                                                                                                                                                                                                                                                                                                                                                                                                                                                                                                                                                                                                                                | 40                                               | 4             | 27:6"                                                                                                                                                                                                                                                                                                                                                                                                                                                                                                                                                                                                                                                                                                                                                                                                                                                                                                                                                                                                                                                                                                                                                                                                                                                                                                                                                                                                                                                                                                                                                                                                                                                                                                                                                                                                                                                                                                                                                                                                                                                                                                                          | G14                                      | 17           | 21                | 8                                                |                   | <i>58/3</i>                                      | ,, ,                 |
| 4 8'9" VII Wing                                            | R2-R3-R4-R5-R6-R7                                                                                                                                                                                                                                                                                                                                                                                                                                                                                                                                                                                                                                                                                                                                                                                                                                                                                                                                                                                                                                                                                                                                                                                                                                                                                                                                                                                                                                                                                                                                                                                                                                                                                                                                                                                                                                                                                                                                                                                                                                                                                                              | U21                                                                                                                                                                                                                                                                                                                                                                                                                                                                                                                                                                                                                                                                                                                                                                                                                                                                                                                                                                                                                                                                                                                                                                                                                                                                                                                                                                                                                                                                                                                                                                                                                                                                                                                                                                                                                                                                                                                                                                                                                                                                                                                            | 16                                               | 4             | 31:6"                                                                                                                                                                                                                                                                                                                                                                                                                                                                                                                                                                                                                                                                                                                                                                                                                                                                                                                                                                                                                                                                                                                                                                                                                                                                                                                                                                                                                                                                                                                                                                                                                                                                                                                                                                                                                                                                                                                                                                                                                                                                                                                          | G15                                      | "            | 20                | 9                                                |                   | SB14                                             | " ,                  |
| 4 8:9" VIZ "                                               |                                                                                                                                                                                                                                                                                                                                                                                                                                                                                                                                                                                                                                                                                                                                                                                                                                                                                                                                                                                                                                                                                                                                                                                                                                                                                                                                                                                                                                                                                                                                                                                                                                                                                                                                                                                                                                                                                                                                                                                                                                                                                                                                | 13-6" 2.5" 711                                                                                                                                                                                                                                                                                                                                                                                                                                                                                                                                                                                                                                                                                                                                                                                                                                                                                                                                                                                                                                                                                                                                                                                                                                                                                                                                                                                                                                                                                                                                                                                                                                                                                                                                                                                                                                                                                                                                                                                                                                                                                                                 |                                                  |               |                                                                                                                                                                                                                                                                                                                                                                                                                                                                                                                                                                                                                                                                                                                                                                                                                                                                                                                                                                                                                                                                                                                                                                                                                                                                                                                                                                                                                                                                                                                                                                                                                                                                                                                                                                                                                                                                                                                                                                                                                                                                                                                                |                                          |              | 18                | 9                                                |                   | 55/5                                             | " "                  |
| 7-1-1-1-1-1-1-1-1-1-1-1-1-1-1-1-1-1-1-1                    |                                                                                                                                                                                                                                                                                                                                                                                                                                                                                                                                                                                                                                                                                                                                                                                                                                                                                                                                                                                                                                                                                                                                                                                                                                                                                                                                                                                                                                                                                                                                                                                                                                                                                                                                                                                                                                                                                                                                                                                                                                                                                                                                | 10:7" 2:1" 112                                                                                                                                                                                                                                                                                                                                                                                                                                                                                                                                                                                                                                                                                                                                                                                                                                                                                                                                                                                                                                                                                                                                                                                                                                                                                                                                                                                                                                                                                                                                                                                                                                                                                                                                                                                                                                                                                                                                                                                                                                                                                                                 |                                                  | 8             |                                                                                                                                                                                                                                                                                                                                                                                                                                                                                                                                                                                                                                                                                                                                                                                                                                                                                                                                                                                                                                                                                                                                                                                                                                                                                                                                                                                                                                                                                                                                                                                                                                                                                                                                                                                                                                                                                                                                                                                                                                                                                                                                | C21                                      | "            | 21                | 8                                                |                   | SBIG                                             | " '                  |
| erstructure Inl. Bis 2, 3,46 5 1 145 346 5                 | 2º 9" UII 6:2½" 6:2½"                                                                                                                                                                                                                                                                                                                                                                                                                                                                                                                                                                                                                                                                                                                                                                                                                                                                                                                                                                                                                                                                                                                                                                                                                                                                                                                                                                                                                                                                                                                                                                                                                                                                                                                                                                                                                                                                                                                                                                                                                                                                                                          | 5:5 2:2 76                                                                                                                                                                                                                                                                                                                                                                                                                                                                                                                                                                                                                                                                                                                                                                                                                                                                                                                                                                                                                                                                                                                                                                                                                                                                                                                                                                                                                                                                                                                                                                                                                                                                                                                                                                                                                                                                                                                                                                                                                                                                                                                     |                                                  | 8             | 42' 9"                                                                                                                                                                                                                                                                                                                                                                                                                                                                                                                                                                                                                                                                                                                                                                                                                                                                                                                                                                                                                                                                                                                                                                                                                                                                                                                                                                                                                                                                                                                                                                                                                                                                                                                                                                                                                                                                                                                                                                                                                                                                                                                         |                                          |              | 21                | 2                                                | 30'.3"            |                                                  | · · ·                |
| 3 145 34'-G" H21 Beom 145 20'-0" H22 "                     | 14:10" F21                                                                                                                                                                                                                                                                                                                                                                                                                                                                                                                                                                                                                                                                                                                                                                                                                                                                                                                                                                                                                                                                                                                                                                                                                                                                                                                                                                                                                                                                                                                                                                                                                                                                                                                                                                                                                                                                                                                                                                                                                                                                                                                     | 139 ; FET - A                                                                                                                                                                                                                                                                                                                                                                                                                                                                                                                                                                                                                                                                                                                                                                                                                                                                                                                                                                                                                                                                                                                                                                                                                                                                                                                                                                                                                                                                                                                                                                                                                                                                                                                                                                                                                                                                                                                                                                                                                                                                                                                  | 40                                               | 4             | 27:9"                                                                                                                                                                                                                                                                                                                                                                                                                                                                                                                                                                                                                                                                                                                                                                                                                                                                                                                                                                                                                                                                                                                                                                                                                                                                                                                                                                                                                                                                                                                                                                                                                                                                                                                                                                                                                                                                                                                                                                                                                                                                                                                          |                                          |              | 21                | 8                                                |                   | SB18                                             |                      |
| 6 29.6" H23                                                |                                                                                                                                                                                                                                                                                                                                                                                                                                                                                                                                                                                                                                                                                                                                                                                                                                                                                                                                                                                                                                                                                                                                                                                                                                                                                                                                                                                                                                                                                                                                                                                                                                                                                                                                                                                                                                                                                                                                                                                                                                                                                                                                | - 12 9 0 0 1 1 1 M                                                                                                                                                                                                                                                                                                                                                                                                                                                                                                                                                                                                                                                                                                                                                                                                                                                                                                                                                                                                                                                                                                                                                                                                                                                                                                                                                                                                                                                                                                                                                                                                                                                                                                                                                                                                                                                                                                                                                                                                                                                                                                             | 16                                               | 4             | 3/-9"                                                                                                                                                                                                                                                                                                                                                                                                                                                                                                                                                                                                                                                                                                                                                                                                                                                                                                                                                                                                                                                                                                                                                                                                                                                                                                                                                                                                                                                                                                                                                                                                                                                                                                                                                                                                                                                                                                                                                                                                                                                                                                                          |                                          |              | 21:               | 8                                                |                   | SB/9                                             | "                    |
| 3 7 29-6" [424 "                                           | Sign / 1/3                                                                                                                                                                                                                                                                                                                                                                                                                                                                                                                                                                                                                                                                                                                                                                                                                                                                                                                                                                                                                                                                                                                                                                                                                                                                                                                                                                                                                                                                                                                                                                                                                                                                                                                                                                                                                                                                                                                                                                                                                                                                                                                     | 0/0/0/0                                                                                                                                                                                                                                                                                                                                                                                                                                                                                                                                                                                                                                                                                                                                                                                                                                                                                                                                                                                                                                                                                                                                                                                                                                                                                                                                                                                                                                                                                                                                                                                                                                                                                                                                                                                                                                                                                                                                                                                                                                                                                                                        | 12                                               | 8             | 47:3"                                                                                                                                                                                                                                                                                                                                                                                                                                                                                                                                                                                                                                                                                                                                                                                                                                                                                                                                                                                                                                                                                                                                                                                                                                                                                                                                                                                                                                                                                                                                                                                                                                                                                                                                                                                                                                                                                                                                                                                                                                                                                                                          |                                          |              | <i>3</i> 63       |                                                  | <u>-29:3"</u>     | SB20                                             |                      |
| + + + + + + + + + + + + + + + + + +                        | W5                                                                                                                                                                                                                                                                                                                                                                                                                                                                                                                                                                                                                                                                                                                                                                                                                                                                                                                                                                                                                                                                                                                                                                                                                                                                                                                                                                                                                                                                                                                                                                                                                                                                                                                                                                                                                                                                                                                                                                                                                                                                                                                             | たたけ大火火ン                                                                                                                                                                                                                                                                                                                                                                                                                                                                                                                                                                                                                                                                                                                                                                                                                                                                                                                                                                                                                                                                                                                                                                                                                                                                                                                                                                                                                                                                                                                                                                                                                                                                                                                                                                                                                                                                                                                                                                                                                                                                                                                        |                                                  | 3             |                                                                                                                                                                                                                                                                                                                                                                                                                                                                                                                                                                                                                                                                                                                                                                                                                                                                                                                                                                                                                                                                                                                                                                                                                                                                                                                                                                                                                                                                                                                                                                                                                                                                                                                                                                                                                                                                                                                                                                                                                                                                                                                                | G33                                      | ,,           | 40                | 6                                                | 5 <sup>:</sup> 9" | 3821                                             | 11 /1                |
| 8 4 12'9" P21 Column                                       | W5                                                                                                                                                                                                                                                                                                                                                                                                                                                                                                                                                                                                                                                                                                                                                                                                                                                                                                                                                                                                                                                                                                                                                                                                                                                                                                                                                                                                                                                                                                                                                                                                                                                                                                                                                                                                                                                                                                                                                                                                                                                                                                                             | 222                                                                                                                                                                                                                                                                                                                                                                                                                                                                                                                                                                                                                                                                                                                                                                                                                                                                                                                                                                                                                                                                                                                                                                                                                                                                                                                                                                                                                                                                                                                                                                                                                                                                                                                                                                                                                                                                                                                                                                                                                                                                                                                            |                                                  | 4             | 28:3" (<br>32:3" (                                                                                                                                                                                                                                                                                                                                                                                                                                                                                                                                                                                                                                                                                                                                                                                                                                                                                                                                                                                                                                                                                                                                                                                                                                                                                                                                                                                                                                                                                                                                                                                                                                                                                                                                                                                                                                                                                                                                                                                                                                                                                                             | G34                                      |              |                   | <del> </del>                                     |                   | <del> </del>                                     |                      |
| 2 290011                                                   | 7747                                                                                                                                                                                                                                                                                                                                                                                                                                                                                                                                                                                                                                                                                                                                                                                                                                                                                                                                                                                                                                                                                                                                                                                                                                                                                                                                                                                                                                                                                                                                                                                                                                                                                                                                                                                                                                                                                                                                                                                                                                                                                                                           | WATER TO THE PARTY OF THE PARTY | 16                                               | 8             | 47:9"                                                                                                                                                                                                                                                                                                                                                                                                                                                                                                                                                                                                                                                                                                                                                                                                                                                                                                                                                                                                                                                                                                                                                                                                                                                                                                                                                                                                                                                                                                                                                                                                                                                                                                                                                                                                                                                                                                                                                                                                                                                                                                                          |                                          |              | 121               | 1                                                | 5'C"              | W/                                               | Dinah                |
| 2 6 18 9" UZI Beam                                         | UII-F21                                                                                                                                                                                                                                                                                                                                                                                                                                                                                                                                                                                                                                                                                                                                                                                                                                                                                                                                                                                                                                                                                                                                                                                                                                                                                                                                                                                                                                                                                                                                                                                                                                                                                                                                                                                                                                                                                                                                                                                                                                                                                                                        | T11-T12-TG1                                                                                                                                                                                                                                                                                                                                                                                                                                                                                                                                                                                                                                                                                                                                                                                                                                                                                                                                                                                                                                                                                                                                                                                                                                                                                                                                                                                                                                                                                                                                                                                                                                                                                                                                                                                                                                                                                                                                                                                                                                                                                                                    | <del></del>                                      | 8             | 43:9"                                                                                                                                                                                                                                                                                                                                                                                                                                                                                                                                                                                                                                                                                                                                                                                                                                                                                                                                                                                                                                                                                                                                                                                                                                                                                                                                                                                                                                                                                                                                                                                                                                                                                                                                                                                                                                                                                                                                                                                                                                                                                                                          |                                          | · · ·        | 126               |                                                  |                   |                                                  | Diogh<br>"           |
|                                                            |                                                                                                                                                                                                                                                                                                                                                                                                                                                                                                                                                                                                                                                                                                                                                                                                                                                                                                                                                                                                                                                                                                                                                                                                                                                                                                                                                                                                                                                                                                                                                                                                                                                                                                                                                                                                                                                                                                                                                                                                                                                                                                                                |                                                                                                                                                                                                                                                                                                                                                                                                                                                                                                                                                                                                                                                                                                                                                                                                                                                                                                                                                                                                                                                                                                                                                                                                                                                                                                                                                                                                                                                                                                                                                                                                                                                                                                                                                                                                                                                                                                                                                                                                                                                                                                                                | 6                                                | <u>ر</u>      | 42.8                                                                                                                                                                                                                                                                                                                                                                                                                                                                                                                                                                                                                                                                                                                                                                                                                                                                                                                                                                                                                                                                                                                                                                                                                                                                                                                                                                                                                                                                                                                                                                                                                                                                                                                                                                                                                                                                                                                                                                                                                                                                                                                           | 542                                      |              | 12G<br>12G        |                                                  | 4.6"              | W2<br>W3                                         |                      |
| 11 35'6" Y21 Column                                        | $\frac{132''}{82''}$ $82''$ $7-3'$                                                                                                                                                                                                                                                                                                                                                                                                                                                                                                                                                                                                                                                                                                                                                                                                                                                                                                                                                                                                                                                                                                                                                                                                                                                                                                                                                                                                                                                                                                                                                                                                                                                                                                                                                                                                                                                                                                                                                                                                                                                                                             | . MA                                                                                                                                                                                                                                                                                                                                                                                                                                                                                                                                                                                                                                                                                                                                                                                                                                                                                                                                                                                                                                                                                                                                                                                                                                                                                                                                                                                                                                                                                                                                                                                                                                                                                                                                                                                                                                                                                                                                                                                                                                                                                                                           | 40                                               | 4             | 28:6"                                                                                                                                                                                                                                                                                                                                                                                                                                                                                                                                                                                                                                                                                                                                                                                                                                                                                                                                                                                                                                                                                                                                                                                                                                                                                                                                                                                                                                                                                                                                                                                                                                                                                                                                                                                                                                                                                                                                                                                                                                                                                                                          | .44                                      |              | 126               | 6                                                |                   | WA                                               |                      |
| o 9 28'C' V31                                              |                                                                                                                                                                                                                                                                                                                                                                                                                                                                                                                                                                                                                                                                                                                                                                                                                                                                                                                                                                                                                                                                                                                                                                                                                                                                                                                                                                                                                                                                                                                                                                                                                                                                                                                                                                                                                                                                                                                                                                                                                                                                                                                                | The state of the s |                                                  | 4             | 32:9",                                                                                                                                                                                                                                                                                                                                                                                                                                                                                                                                                                                                                                                                                                                                                                                                                                                                                                                                                                                                                                                                                                                                                                                                                                                                                                                                                                                                                                                                                                                                                                                                                                                                                                                                                                                                                                                                                                                                                                                                                                                                                                                         |                                          | <del></del>  | 84                | 6                                                |                   | W5                                               | "                    |
| a 9 27:0" V41 "                                            |                                                                                                                                                                                                                                                                                                                                                                                                                                                                                                                                                                                                                                                                                                                                                                                                                                                                                                                                                                                                                                                                                                                                                                                                                                                                                                                                                                                                                                                                                                                                                                                                                                                                                                                                                                                                                                                                                                                                                                                                                                                                                                                                |                                                                                                                                                                                                                                                                                                                                                                                                                                                                                                                                                                                                                                                                                                                                                                                                                                                                                                                                                                                                                                                                                                                                                                                                                                                                                                                                                                                                                                                                                                                                                                                                                                                                                                                                                                                                                                                                                                                                                                                                                                                                                                                                | 1.50                                             | <del>-</del>  | Ja- J . K                                                                                                                                                                                                                                                                                                                                                                                                                                                                                                                                                                                                                                                                                                                                                                                                                                                                                                                                                                                                                                                                                                                                                                                                                                                                                                                                                                                                                                                                                                                                                                                                                                                                                                                                                                                                                                                                                                                                                                                                                                                                                                                      | 272                                      |              | 42                |                                                  | 8:3"              | NG                                               | " "                  |
| ? 9 35'3" 1/5/ "                                           | W O KW WIG                                                                                                                                                                                                                                                                                                                                                                                                                                                                                                                                                                                                                                                                                                                                                                                                                                                                                                                                                                                                                                                                                                                                                                                                                                                                                                                                                                                                                                                                                                                                                                                                                                                                                                                                                                                                                                                                                                                                                                                                                                                                                                                     | 1 6 1 1 1 1 1 1 1 1 1 1 1 1 1 1 1 1 1 1                                                                                                                                                                                                                                                                                                                                                                                                                                                                                                                                                                                                                                                                                                                                                                                                                                                                                                                                                                                                                                                                                                                                                                                                                                                                                                                                                                                                                                                                                                                                                                                                                                                                                                                                                                                                                                                                                                                                                                                                                                                                                        | <del>                                     </del> |               |                                                                                                                                                                                                                                                                                                                                                                                                                                                                                                                                                                                                                                                                                                                                                                                                                                                                                                                                                                                                                                                                                                                                                                                                                                                                                                                                                                                                                                                                                                                                                                                                                                                                                                                                                                                                                                                                                                                                                                                                                                                                                                                                |                                          |              | 46                | -                                                | <u>ر- ر</u>       | 110                                              |                      |
|                                                            | 17/9                                                                                                                                                                                                                                                                                                                                                                                                                                                                                                                                                                                                                                                                                                                                                                                                                                                                                                                                                                                                                                                                                                                                                                                                                                                                                                                                                                                                                                                                                                                                                                                                                                                                                                                                                                                                                                                                                                                                                                                                                                                                                                                           | W46:48" NO                                                                                                                                                                                                                                                                                                                                                                                                                                                                                                                                                                                                                                                                                                                                                                                                                                                                                                                                                                                                                                                                                                                                                                                                                                                                                                                                                                                                                                                                                                                                                                                                                                                                                                                                                                                                                                                                                                                                                                                                                                                                                                                     | <b></b>                                          |               |                                                                                                                                                                                                                                                                                                                                                                                                                                                                                                                                                                                                                                                                                                                                                                                                                                                                                                                                                                                                                                                                                                                                                                                                                                                                                                                                                                                                                                                                                                                                                                                                                                                                                                                                                                                                                                                                                                                                                                                                                                                                                                                                | <b></b>                                  |              |                   | <del> </del>                                     |                   | <del>                                     </del> |                      |
| <u> </u>                                                   | C14                                                                                                                                                                                                                                                                                                                                                                                                                                                                                                                                                                                                                                                                                                                                                                                                                                                                                                                                                                                                                                                                                                                                                                                                                                                                                                                                                                                                                                                                                                                                                                                                                                                                                                                                                                                                                                                                                                                                                                                                                                                                                                                            | WG. 6'6"                                                                                                                                                                                                                                                                                                                                                                                                                                                                                                                                                                                                                                                                                                                                                                                                                                                                                                                                                                                                                                                                                                                                                                                                                                                                                                                                                                                                                                                                                                                                                                                                                                                                                                                                                                                                                                                                                                                                                                                                                                                                                                                       | $\vdash$                                         | +             |                                                                                                                                                                                                                                                                                                                                                                                                                                                                                                                                                                                                                                                                                                                                                                                                                                                                                                                                                                                                                                                                                                                                                                                                                                                                                                                                                                                                                                                                                                                                                                                                                                                                                                                                                                                                                                                                                                                                                                                                                                                                                                                                |                                          |              |                   | +                                                |                   |                                                  |                      |
|                                                            |                                                                                                                                                                                                                                                                                                                                                                                                                                                                                                                                                                                                                                                                                                                                                                                                                                                                                                                                                                                                                                                                                                                                                                                                                                                                                                                                                                                                                                                                                                                                                                                                                                                                                                                                                                                                                                                                                                                                                                                                                                                                                                                                |                                                                                                                                                                                                                                                                                                                                                                                                                                                                                                                                                                                                                                                                                                                                                                                                                                                                                                                                                                                                                                                                                                                                                                                                                                                                                                                                                                                                                                                                                                                                                                                                                                                                                                                                                                                                                                                                                                                                                                                                                                                                                                                                |                                                  |               |                                                                                                                                                                                                                                                                                                                                                                                                                                                                                                                                                                                                                                                                                                                                                                                                                                                                                                                                                                                                                                                                                                                                                                                                                                                                                                                                                                                                                                                                                                                                                                                                                                                                                                                                                                                                                                                                                                                                                                                                                                                                                                                                |                                          |              |                   |                                                  |                   |                                                  |                      |