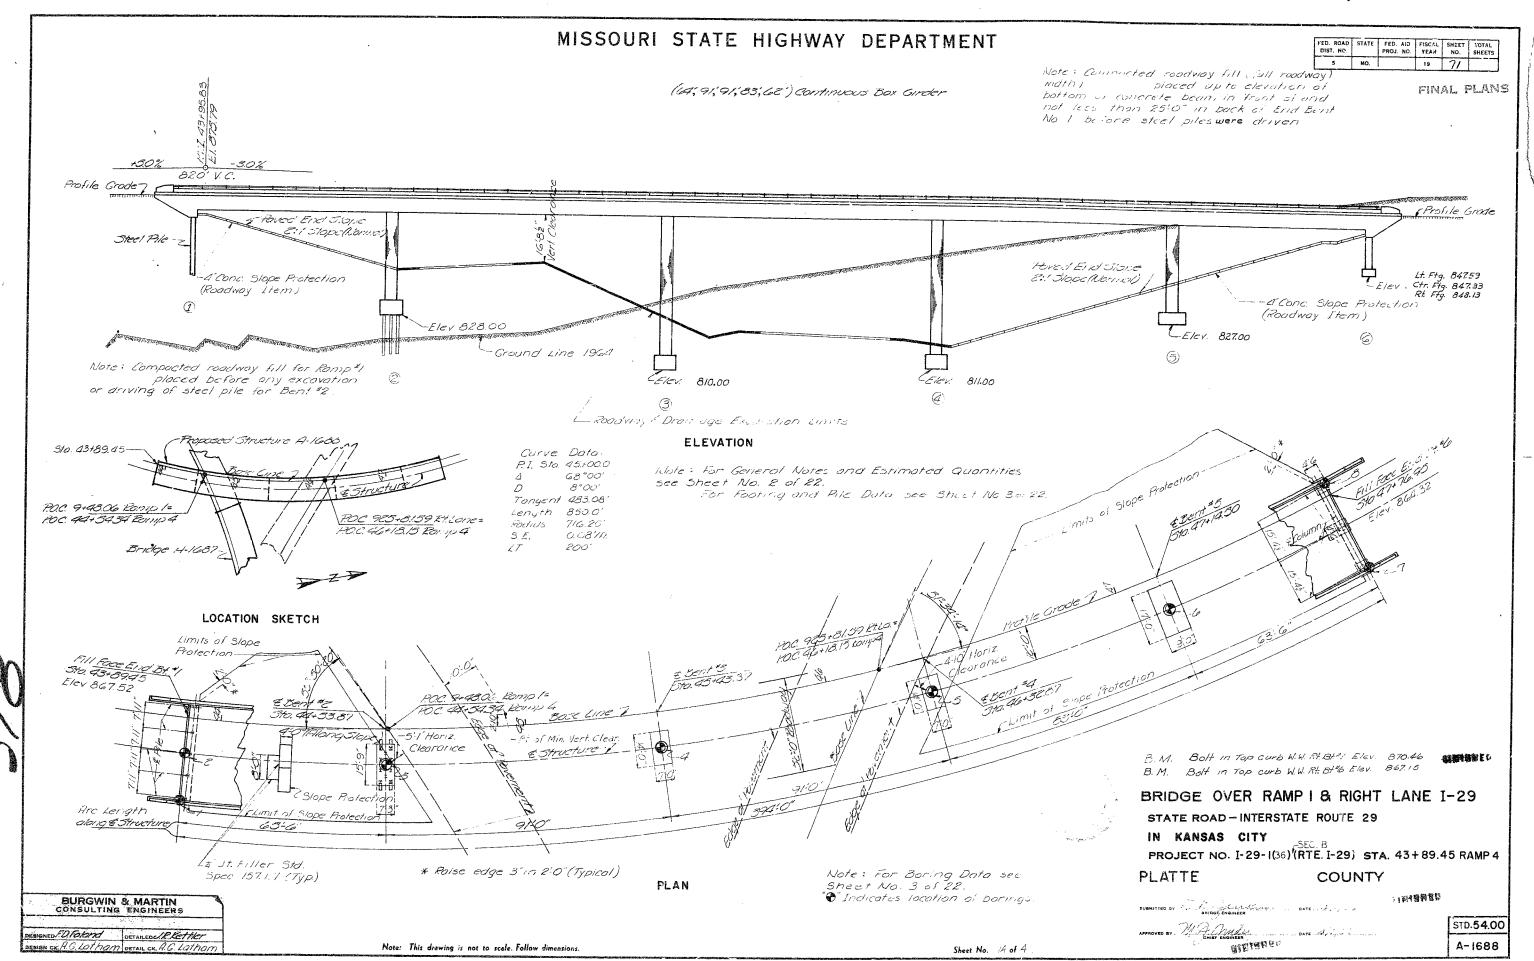

|                                                            |                                                                                                                                                                                                                                                                                                                                                                                                                                                                                                                                                                                                                                                                                                                                                                                                                                                                                                                                                                                                                                                                                                                                                                                                                                                                                                                                                                                                                                                                                                                                                                                                                                                                                                                                                                                                                                                                                                                                                                                                                                                                                                                                | REINFORCING STEEL                                                                                                                                                                                                                                                                                                                                                                                                                                                                                                                                                                                                                                                                                                                                                                                                                                                                                                                                                                                                                                                                                                                                                                                                                                                                                                                                                                                                                                                                                                                                                                                                                                                                                                                                                                                                                                                                                                                                                                                                                                                                                                              |                                                  | <del></del> _ | T                                                                                                                                                                                                                                                                                                                                                                                                                                                                                                                                                                                                                                                                                                                                                                                                                                                                                                                                                                                                                                                                                                                                                                                                                                                                                                                                                                                                                                                                                                                                                                                                                                                                                                                                                                                                                                                                                                                                                                                                                                                                                                                              |                                          |              | -                 |                                                  |                   |                                                  |                      |
|------------------------------------------------------------|--------------------------------------------------------------------------------------------------------------------------------------------------------------------------------------------------------------------------------------------------------------------------------------------------------------------------------------------------------------------------------------------------------------------------------------------------------------------------------------------------------------------------------------------------------------------------------------------------------------------------------------------------------------------------------------------------------------------------------------------------------------------------------------------------------------------------------------------------------------------------------------------------------------------------------------------------------------------------------------------------------------------------------------------------------------------------------------------------------------------------------------------------------------------------------------------------------------------------------------------------------------------------------------------------------------------------------------------------------------------------------------------------------------------------------------------------------------------------------------------------------------------------------------------------------------------------------------------------------------------------------------------------------------------------------------------------------------------------------------------------------------------------------------------------------------------------------------------------------------------------------------------------------------------------------------------------------------------------------------------------------------------------------------------------------------------------------------------------------------------------------|--------------------------------------------------------------------------------------------------------------------------------------------------------------------------------------------------------------------------------------------------------------------------------------------------------------------------------------------------------------------------------------------------------------------------------------------------------------------------------------------------------------------------------------------------------------------------------------------------------------------------------------------------------------------------------------------------------------------------------------------------------------------------------------------------------------------------------------------------------------------------------------------------------------------------------------------------------------------------------------------------------------------------------------------------------------------------------------------------------------------------------------------------------------------------------------------------------------------------------------------------------------------------------------------------------------------------------------------------------------------------------------------------------------------------------------------------------------------------------------------------------------------------------------------------------------------------------------------------------------------------------------------------------------------------------------------------------------------------------------------------------------------------------------------------------------------------------------------------------------------------------------------------------------------------------------------------------------------------------------------------------------------------------------------------------------------------------------------------------------------------------|--------------------------------------------------|---------------|--------------------------------------------------------------------------------------------------------------------------------------------------------------------------------------------------------------------------------------------------------------------------------------------------------------------------------------------------------------------------------------------------------------------------------------------------------------------------------------------------------------------------------------------------------------------------------------------------------------------------------------------------------------------------------------------------------------------------------------------------------------------------------------------------------------------------------------------------------------------------------------------------------------------------------------------------------------------------------------------------------------------------------------------------------------------------------------------------------------------------------------------------------------------------------------------------------------------------------------------------------------------------------------------------------------------------------------------------------------------------------------------------------------------------------------------------------------------------------------------------------------------------------------------------------------------------------------------------------------------------------------------------------------------------------------------------------------------------------------------------------------------------------------------------------------------------------------------------------------------------------------------------------------------------------------------------------------------------------------------------------------------------------------------------------------------------------------------------------------------------------|------------------------------------------|--------------|-------------------|--------------------------------------------------|-------------------|--------------------------------------------------|----------------------|
| NO. SIZE LENGTH MARK LOCATION                              | BENDING SKETCHES                                                                                                                                                                                                                                                                                                                                                                                                                                                                                                                                                                                                                                                                                                                                                                                                                                                                                                                                                                                                                                                                                                                                                                                                                                                                                                                                                                                                                                                                                                                                                                                                                                                                                                                                                                                                                                                                                                                                                                                                                                                                                                               | & CUTTING DIAGRAMS                                                                                                                                                                                                                                                                                                                                                                                                                                                                                                                                                                                                                                                                                                                                                                                                                                                                                                                                                                                                                                                                                                                                                                                                                                                                                                                                                                                                                                                                                                                                                                                                                                                                                                                                                                                                                                                                                                                                                                                                                                                                                                             | NO.                                              | _             | · .                                                                                                                                                                                                                                                                                                                                                                                                                                                                                                                                                                                                                                                                                                                                                                                                                                                                                                                                                                                                                                                                                                                                                                                                                                                                                                                                                                                                                                                                                                                                                                                                                                                                                                                                                                                                                                                                                                                                                                                                                                                                                                                            |                                          | LOCATION     | NO,               | SIZE                                             | LENGTH            | MARK                                             | LOCATIO              |
| Substructure Int. Bts. 2.3,48.5                            |                                                                                                                                                                                                                                                                                                                                                                                                                                                                                                                                                                                                                                                                                                                                                                                                                                                                                                                                                                                                                                                                                                                                                                                                                                                                                                                                                                                                                                                                                                                                                                                                                                                                                                                                                                                                                                                                                                                                                                                                                                                                                                                                | 191 3:84                                                                                                                                                                                                                                                                                                                                                                                                                                                                                                                                                                                                                                                                                                                                                                                                                                                                                                                                                                                                                                                                                                                                                                                                                                                                                                                                                                                                                                                                                                                                                                                                                                                                                                                                                                                                                                                                                                                                                                                                                                                                                                                       | Supe                                             |               | ucture                                                                                                                                                                                                                                                                                                                                                                                                                                                                                                                                                                                                                                                                                                                                                                                                                                                                                                                                                                                                                                                                                                                                                                                                                                                                                                                                                                                                                                                                                                                                                                                                                                                                                                                                                                                                                                                                                                                                                                                                                                                                                                                         |                                          | Bent "G      |                   |                                                  | tructui           |                                                  | Corit)               |
| 2 11 24'-3" F21 Facting                                    | 14.75 14.75 14.75                                                                                                                                                                                                                                                                                                                                                                                                                                                                                                                                                                                                                                                                                                                                                                                                                                                                                                                                                                                                                                                                                                                                                                                                                                                                                                                                                                                                                                                                                                                                                                                                                                                                                                                                                                                                                                                                                                                                                                                                                                                                                                              | 19\$" 3' 12' 19\$" 3'8\$" 11' 9\$1                                                                                                                                                                                                                                                                                                                                                                                                                                                                                                                                                                                                                                                                                                                                                                                                                                                                                                                                                                                                                                                                                                                                                                                                                                                                                                                                                                                                                                                                                                                                                                                                                                                                                                                                                                                                                                                                                                                                                                                                                                                                                             | 1 2                                              | 3             | 12:01                                                                                                                                                                                                                                                                                                                                                                                                                                                                                                                                                                                                                                                                                                                                                                                                                                                                                                                                                                                                                                                                                                                                                                                                                                                                                                                                                                                                                                                                                                                                                                                                                                                                                                                                                                                                                                                                                                                                                                                                                                                                                                                          | 611                                      | Wing         | 964               | 7 5                                              | 5: "              | R7                                               | POTOF                |
| G 11 15'G" F22 "<br>2 145 15'-G" F23 "                     | 14-75                                                                                                                                                                                                                                                                                                                                                                                                                                                                                                                                                                                                                                                                                                                                                                                                                                                                                                                                                                                                                                                                                                                                                                                                                                                                                                                                                                                                                                                                                                                                                                                                                                                                                                                                                                                                                                                                                                                                                                                                                                                                                                                          | <u> </u>                                                                                                                                                                                                                                                                                                                                                                                                                                                                                                                                                                                                                                                                                                                                                                                                                                                                                                                                                                                                                                                                                                                                                                                                                                                                                                                                                                                                                                                                                                                                                                                                                                                                                                                                                                                                                                                                                                                                                                                                                                                                                                                       | 27                                               | 5             | 5:0"                                                                                                                                                                                                                                                                                                                                                                                                                                                                                                                                                                                                                                                                                                                                                                                                                                                                                                                                                                                                                                                                                                                                                                                                                                                                                                                                                                                                                                                                                                                                                                                                                                                                                                                                                                                                                                                                                                                                                                                                                                                                                                                           | C/3                                      |              | <del> </del>      |                                                  |                   | 100                                              |                      |
| * G 7:0" F24 "                                             |                                                                                                                                                                                                                                                                                                                                                                                                                                                                                                                                                                                                                                                                                                                                                                                                                                                                                                                                                                                                                                                                                                                                                                                                                                                                                                                                                                                                                                                                                                                                                                                                                                                                                                                                                                                                                                                                                                                                                                                                                                                                                                                                |                                                                                                                                                                                                                                                                                                                                                                                                                                                                                                                                                                                                                                                                                                                                                                                                                                                                                                                                                                                                                                                                                                                                                                                                                                                                                                                                                                                                                                                                                                                                                                                                                                                                                                                                                                                                                                                                                                                                                                                                                                                                                                                                | 2                                                | 9             | 15:9"                                                                                                                                                                                                                                                                                                                                                                                                                                                                                                                                                                                                                                                                                                                                                                                                                                                                                                                                                                                                                                                                                                                                                                                                                                                                                                                                                                                                                                                                                                                                                                                                                                                                                                                                                                                                                                                                                                                                                                                                                                                                                                                          | C14<br>C61                               | <u>"</u>     |                   | 12                                               | 206               | R9                                               |                      |
| 13 9 219" F25 "                                            |                                                                                                                                                                                                                                                                                                                                                                                                                                                                                                                                                                                                                                                                                                                                                                                                                                                                                                                                                                                                                                                                                                                                                                                                                                                                                                                                                                                                                                                                                                                                                                                                                                                                                                                                                                                                                                                                                                                                                                                                                                                                                                                                | Control of  | 3                                                | 8             | 18:5"                                                                                                                                                                                                                                                                                                                                                                                                                                                                                                                                                                                                                                                                                                                                                                                                                                                                                                                                                                                                                                                                                                                                                                                                                                                                                                                                                                                                                                                                                                                                                                                                                                                                                                                                                                                                                                                                                                                                                                                                                                                                                                                          | C62                                      | //           | 1                 | 1                                                | 23.9              | 211                                              |                      |
| 4 // 17-3" F3/ "                                           | 10:72 8:72"                                                                                                                                                                                                                                                                                                                                                                                                                                                                                                                                                                                                                                                                                                                                                                                                                                                                                                                                                                                                                                                                                                                                                                                                                                                                                                                                                                                                                                                                                                                                                                                                                                                                                                                                                                                                                                                                                                                                                                                                                                                                                                                    | 8:64 6:118                                                                                                                                                                                                                                                                                                                                                                                                                                                                                                                                                                                                                                                                                                                                                                                                                                                                                                                                                                                                                                                                                                                                                                                                                                                                                                                                                                                                                                                                                                                                                                                                                                                                                                                                                                                                                                                                                                                                                                                                                                                                                                                     | <u> </u>                                         | -             | 1-10-3                                                                                                                                                                                                                                                                                                                                                                                                                                                                                                                                                                                                                                                                                                                                                                                                                                                                                                                                                                                                                                                                                                                                                                                                                                                                                                                                                                                                                                                                                                                                                                                                                                                                                                                                                                                                                                                                                                                                                                                                                                                                                                                         | 1002                                     |              | 1-:-              | 15                                               | 2/:3"             | RIZ                                              |                      |
| 8 6 6-9 152                                                | /9!9" /9:3"                                                                                                                                                                                                                                                                                                                                                                                                                                                                                                                                                                                                                                                                                                                                                                                                                                                                                                                                                                                                                                                                                                                                                                                                                                                                                                                                                                                                                                                                                                                                                                                                                                                                                                                                                                                                                                                                                                                                                                                                                                                                                                                    | 16-0" 15-6"                                                                                                                                                                                                                                                                                                                                                                                                                                                                                                                                                                                                                                                                                                                                                                                                                                                                                                                                                                                                                                                                                                                                                                                                                                                                                                                                                                                                                                                                                                                                                                                                                                                                                                                                                                                                                                                                                                                                                                                                                                                                                                                    | 8                                                | 9             | 37:5"                                                                                                                                                                                                                                                                                                                                                                                                                                                                                                                                                                                                                                                                                                                                                                                                                                                                                                                                                                                                                                                                                                                                                                                                                                                                                                                                                                                                                                                                                                                                                                                                                                                                                                                                                                                                                                                                                                                                                                                                                                                                                                                          | HII                                      | Beam         | 8                 | +=                                               | 26.9              |                                                  | //                   |
| 3 // 20:3" F5/ "                                           | 3-H15 Cut 3 3-H16 Cut 3                                                                                                                                                                                                                                                                                                                                                                                                                                                                                                                                                                                                                                                                                                                                                                                                                                                                                                                                                                                                                                                                                                                                                                                                                                                                                                                                                                                                                                                                                                                                                                                                                                                                                                                                                                                                                                                                                                                                                                                                                                                                                                        | 3 417 cut 3 3 418 cut3                                                                                                                                                                                                                                                                                                                                                                                                                                                                                                                                                                                                                                                                                                                                                                                                                                                                                                                                                                                                                                                                                                                                                                                                                                                                                                                                                                                                                                                                                                                                                                                                                                                                                                                                                                                                                                                                                                                                                                                                                                                                                                         | 8                                                | 6             | 34'-6"                                                                                                                                                                                                                                                                                                                                                                                                                                                                                                                                                                                                                                                                                                                                                                                                                                                                                                                                                                                                                                                                                                                                                                                                                                                                                                                                                                                                                                                                                                                                                                                                                                                                                                                                                                                                                                                                                                                                                                                                                                                                                                                         | H12                                      | .,           | 1                 | <del>                                     </del> | 1200              | 1,7,5                                            |                      |
| 7 G 8:9" F52 "                                             |                                                                                                                                                                                                                                                                                                                                                                                                                                                                                                                                                                                                                                                                                                                                                                                                                                                                                                                                                                                                                                                                                                                                                                                                                                                                                                                                                                                                                                                                                                                                                                                                                                                                                                                                                                                                                                                                                                                                                                                                                                                                                                                                | -1" -1"                                                                                                                                                                                                                                                                                                                                                                                                                                                                                                                                                                                                                                                                                                                                                                                                                                                                                                                                                                                                                                                                                                                                                                                                                                                                                                                                                                                                                                                                                                                                                                                                                                                                                                                                                                                                                                                                                                                                                                                                                                                                                                                        | /                                                | 6             | 12:6"                                                                                                                                                                                                                                                                                                                                                                                                                                                                                                                                                                                                                                                                                                                                                                                                                                                                                                                                                                                                                                                                                                                                                                                                                                                                                                                                                                                                                                                                                                                                                                                                                                                                                                                                                                                                                                                                                                                                                                                                                                                                                                                          | 1119                                     | Wing         | 1                 |                                                  | <del>†-</del>     | 1                                                |                      |
| 4 11 5'9 F26 "                                             | 20 5-Ca" 2 1 1-93"<br>16-715 16-81                                                                                                                                                                                                                                                                                                                                                                                                                                                                                                                                                                                                                                                                                                                                                                                                                                                                                                                                                                                                                                                                                                                                                                                                                                                                                                                                                                                                                                                                                                                                                                                                                                                                                                                                                                                                                                                                                                                                                                                                                                                                                             | 5" 222" 62" 235"                                                                                                                                                                                                                                                                                                                                                                                                                                                                                                                                                                                                                                                                                                                                                                                                                                                                                                                                                                                                                                                                                                                                                                                                                                                                                                                                                                                                                                                                                                                                                                                                                                                                                                                                                                                                                                                                                                                                                                                                                                                                                                               | 3                                                | 7             | 16:0"                                                                                                                                                                                                                                                                                                                                                                                                                                                                                                                                                                                                                                                                                                                                                                                                                                                                                                                                                                                                                                                                                                                                                                                                                                                                                                                                                                                                                                                                                                                                                                                                                                                                                                                                                                                                                                                                                                                                                                                                                                                                                                                          | H17                                      |              | 3                 | 5                                                | 29'3"             | R16                                              | ,                    |
| Substructure Enc Bent 6                                    | 16-15-4                                                                                                                                                                                                                                                                                                                                                                                                                                                                                                                                                                                                                                                                                                                                                                                                                                                                                                                                                                                                                                                                                                                                                                                                                                                                                                                                                                                                                                                                                                                                                                                                                                                                                                                                                                                                                                                                                                                                                                                                                                                                                                                        |                                                                                                                                                                                                                                                                                                                                                                                                                                                                                                                                                                                                                                                                                                                                                                                                                                                                                                                                                                                                                                                                                                                                                                                                                                                                                                                                                                                                                                                                                                                                                                                                                                                                                                                                                                                                                                                                                                                                                                                                                                                                                                                                | 3                                                | 6             | 15:6"                                                                                                                                                                                                                                                                                                                                                                                                                                                                                                                                                                                                                                                                                                                                                                                                                                                                                                                                                                                                                                                                                                                                                                                                                                                                                                                                                                                                                                                                                                                                                                                                                                                                                                                                                                                                                                                                                                                                                                                                                                                                                                                          | H18                                      | "            | 24                | 5                                                | 25'.3"            | R17                                              | ./                   |
| 8 9 4-9" DG/ Footing                                       | Commence of the commence of th |                                                                                                                                                                                                                                                                                                                                                                                                                                                                                                                                                                                                                                                                                                                                                                                                                                                                                                                                                                                                                                                                                                                                                                                                                                                                                                                                                                                                                                                                                                                                                                                                                                                                                                                                                                                                                                                                                                                                                                                                                                                                                                                                | 3                                                | 7             | 22'-0"                                                                                                                                                                                                                                                                                                                                                                                                                                                                                                                                                                                                                                                                                                                                                                                                                                                                                                                                                                                                                                                                                                                                                                                                                                                                                                                                                                                                                                                                                                                                                                                                                                                                                                                                                                                                                                                                                                                                                                                                                                                                                                                         | .461                                     | - 77         | 12                | 15                                               | 22:6'             | R18                                              | //                   |
| 0 5 4:3" D62 "                                             | 100 012 01 03 01                                                                                                                                                                                                                                                                                                                                                                                                                                                                                                                                                                                                                                                                                                                                                                                                                                                                                                                                                                                                                                                                                                                                                                                                                                                                                                                                                                                                                                                                                                                                                                                                                                                                                                                                                                                                                                                                                                                                                                                                                                                                                                               |                                                                                                                                                                                                                                                                                                                                                                                                                                                                                                                                                                                                                                                                                                                                                                                                                                                                                                                                                                                                                                                                                                                                                                                                                                                                                                                                                                                                                                                                                                                                                                                                                                                                                                                                                                                                                                                                                                                                                                                                                                                                                                                                | 3                                                | 6             | 21:6"                                                                                                                                                                                                                                                                                                                                                                                                                                                                                                                                                                                                                                                                                                                                                                                                                                                                                                                                                                                                                                                                                                                                                                                                                                                                                                                                                                                                                                                                                                                                                                                                                                                                                                                                                                                                                                                                                                                                                                                                                                                                                                                          | H62                                      | <del></del>  | 8                 | 5                                                | 28:3"             | R19                                              |                      |
| 0 0/ 0// 1/5/ 3-1/                                         | 12.24 9:94 11:114 9:64                                                                                                                                                                                                                                                                                                                                                                                                                                                                                                                                                                                                                                                                                                                                                                                                                                                                                                                                                                                                                                                                                                                                                                                                                                                                                                                                                                                                                                                                                                                                                                                                                                                                                                                                                                                                                                                                                                                                                                                                                                                                                                         | 222" 6:102" 234" 6:98"                                                                                                                                                                                                                                                                                                                                                                                                                                                                                                                                                                                                                                                                                                                                                                                                                                                                                                                                                                                                                                                                                                                                                                                                                                                                                                                                                                                                                                                                                                                                                                                                                                                                                                                                                                                                                                                                                                                                                                                                                                                                                                         | 1/2                                              | <u>(4</u>     | 17-6"                                                                                                                                                                                                                                                                                                                                                                                                                                                                                                                                                                                                                                                                                                                                                                                                                                                                                                                                                                                                                                                                                                                                                                                                                                                                                                                                                                                                                                                                                                                                                                                                                                                                                                                                                                                                                                                                                                                                                                                                                                                                                                                          | 1463                                     | · · ·        | ļ., <u></u>       | <del> </del>                                     |                   | -                                                |                      |
| 3   9   4'-9"   VG1   Column  <br>3   9   12'-3"   VG2   " | 22:0" 21:6                                                                                                                                                                                                                                                                                                                                                                                                                                                                                                                                                                                                                                                                                                                                                                                                                                                                                                                                                                                                                                                                                                                                                                                                                                                                                                                                                                                                                                                                                                                                                                                                                                                                                                                                                                                                                                                                                                                                                                                                                                                                                                                     | 8:9" 8:9"                                                                                                                                                                                                                                                                                                                                                                                                                                                                                                                                                                                                                                                                                                                                                                                                                                                                                                                                                                                                                                                                                                                                                                                                                                                                                                                                                                                                                                                                                                                                                                                                                                                                                                                                                                                                                                                                                                                                                                                                                                                                                                                      | 12                                               | Ĝ             | 8:3"                                                                                                                                                                                                                                                                                                                                                                                                                                                                                                                                                                                                                                                                                                                                                                                                                                                                                                                                                                                                                                                                                                                                                                                                                                                                                                                                                                                                                                                                                                                                                                                                                                                                                                                                                                                                                                                                                                                                                                                                                                                                                                                           | 1419                                     |              | 22                | 1//                                              | 19:6"             | 13/                                              | Top Sk               |
| 9 11:0" V63 "                                              | 3 HG/ Cut 3 3-HG2 Cut3                                                                                                                                                                                                                                                                                                                                                                                                                                                                                                                                                                                                                                                                                                                                                                                                                                                                                                                                                                                                                                                                                                                                                                                                                                                                                                                                                                                                                                                                                                                                                                                                                                                                                                                                                                                                                                                                                                                                                                                                                                                                                                         | 13-VII cut 13 10-VIZ CUT 20                                                                                                                                                                                                                                                                                                                                                                                                                                                                                                                                                                                                                                                                                                                                                                                                                                                                                                                                                                                                                                                                                                                                                                                                                                                                                                                                                                                                                                                                                                                                                                                                                                                                                                                                                                                                                                                                                                                                                                                                                                                                                                    | 2                                                | <i>5</i>      | 4:9"                                                                                                                                                                                                                                                                                                                                                                                                                                                                                                                                                                                                                                                                                                                                                                                                                                                                                                                                                                                                                                                                                                                                                                                                                                                                                                                                                                                                                                                                                                                                                                                                                                                                                                                                                                                                                                                                                                                                                                                                                                                                                                                           | RI                                       | End Post     | 22                | 10                                               | 32:6"             | 52                                               | ,, ,                 |
| 3 9 9 9 164                                                | 42" 21" 203"                                                                                                                                                                                                                                                                                                                                                                                                                                                                                                                                                                                                                                                                                                                                                                                                                                                                                                                                                                                                                                                                                                                                                                                                                                                                                                                                                                                                                                                                                                                                                                                                                                                                                                                                                                                                                                                                                                                                                                                                                                                                                                                   |                                                                                                                                                                                                                                                                                                                                                                                                                                                                                                                                                                                                                                                                                                                                                                                                                                                                                                                                                                                                                                                                                                                                                                                                                                                                                                                                                                                                                                                                                                                                                                                                                                                                                                                                                                                                                                                                                                                                                                                                                                                                                                                                |                                                  |               | 5'6"                                                                                                                                                                                                                                                                                                                                                                                                                                                                                                                                                                                                                                                                                                                                                                                                                                                                                                                                                                                                                                                                                                                                                                                                                                                                                                                                                                                                                                                                                                                                                                                                                                                                                                                                                                                                                                                                                                                                                                                                                                                                                                                           | R2                                       |              | 25                | 10                                               | 51-9"             | 53                                               | " "                  |
| 7 3 8:0 V66 "                                              |                                                                                                                                                                                                                                                                                                                                                                                                                                                                                                                                                                                                                                                                                                                                                                                                                                                                                                                                                                                                                                                                                                                                                                                                                                                                                                                                                                                                                                                                                                                                                                                                                                                                                                                                                                                                                                                                                                                                                                                                                                                                                                                                | _20\$"                                                                                                                                                                                                                                                                                                                                                                                                                                                                                                                                                                                                                                                                                                                                                                                                                                                                                                                                                                                                                                                                                                                                                                                                                                                                                                                                                                                                                                                                                                                                                                                                                                                                                                                                                                                                                                                                                                                                                                                                                                                                                                                         | 2                                                | <b>5</b>      | 613"                                                                                                                                                                                                                                                                                                                                                                                                                                                                                                                                                                                                                                                                                                                                                                                                                                                                                                                                                                                                                                                                                                                                                                                                                                                                                                                                                                                                                                                                                                                                                                                                                                                                                                                                                                                                                                                                                                                                                                                                                                                                                                                           | R3<br>R4                                 |              | 22                | 11                                               | 19:9"<br>34:0"    | 34                                               | " "                  |
|                                                            | 1 3 R                                                                                                                                                                                                                                                                                                                                                                                                                                                                                                                                                                                                                                                                                                                                                                                                                                                                                                                                                                                                                                                                                                                                                                                                                                                                                                                                                                                                                                                                                                                                                                                                                                                                                                                                                                                                                                                                                                                                                                                                                                                                                                                          | 3"R                                                                                                                                                                                                                                                                                                                                                                                                                                                                                                                                                                                                                                                                                                                                                                                                                                                                                                                                                                                                                                                                                                                                                                                                                                                                                                                                                                                                                                                                                                                                                                                                                                                                                                                                                                                                                                                                                                                                                                                                                                                                                                                            | 2                                                | 5             | 6'-9"<br>7:0"                                                                                                                                                                                                                                                                                                                                                                                                                                                                                                                                                                                                                                                                                                                                                                                                                                                                                                                                                                                                                                                                                                                                                                                                                                                                                                                                                                                                                                                                                                                                                                                                                                                                                                                                                                                                                                                                                                                                                                                                                                                                                                                  | RG<br>RS                                 | n 11         | 25                | 1//                                              | 55:3"             | S5                                               | ,, ,,                |
| IDERSTRUCTURE End Bent #1                                  | 1/25                                                                                                                                                                                                                                                                                                                                                                                                                                                                                                                                                                                                                                                                                                                                                                                                                                                                                                                                                                                                                                                                                                                                                                                                                                                                                                                                                                                                                                                                                                                                                                                                                                                                                                                                                                                                                                                                                                                                                                                                                                                                                                                           | 1/25                                                                                                                                                                                                                                                                                                                                                                                                                                                                                                                                                                                                                                                                                                                                                                                                                                                                                                                                                                                                                                                                                                                                                                                                                                                                                                                                                                                                                                                                                                                                                                                                                                                                                                                                                                                                                                                                                                                                                                                                                                                                                                                           | 4                                                | 5             | 7:0"                                                                                                                                                                                                                                                                                                                                                                                                                                                                                                                                                                                                                                                                                                                                                                                                                                                                                                                                                                                                                                                                                                                                                                                                                                                                                                                                                                                                                                                                                                                                                                                                                                                                                                                                                                                                                                                                                                                                                                                                                                                                                                                           | RG RG                                    | , , ,        | 22                | 1/0                                              | 19:6"             | 56<br>57                                         | " "                  |
| 8   16-0"   C10   Ning                                     | 2/* 7:0"                                                                                                                                                                                                                                                                                                                                                                                                                                                                                                                                                                                                                                                                                                                                                                                                                                                                                                                                                                                                                                                                                                                                                                                                                                                                                                                                                                                                                                                                                                                                                                                                                                                                                                                                                                                                                                                                                                                                                                                                                                                                                                                       |                                                                                                                                                                                                                                                                                                                                                                                                                                                                                                                                                                                                                                                                                                                                                                                                                                                                                                                                                                                                                                                                                                                                                                                                                                                                                                                                                                                                                                                                                                                                                                                                                                                                                                                                                                                                                                                                                                                                                                                                                                                                                                                                | 18                                               | 9             | 5:3"                                                                                                                                                                                                                                                                                                                                                                                                                                                                                                                                                                                                                                                                                                                                                                                                                                                                                                                                                                                                                                                                                                                                                                                                                                                                                                                                                                                                                                                                                                                                                                                                                                                                                                                                                                                                                                                                                                                                                                                                                                                                                                                           | R7                                       | Parapet      | 22                | 11                                               | 35'3              | 38                                               |                      |
| E 13:0" (11 "                                              | 8'9" 303                                                                                                                                                                                                                                                                                                                                                                                                                                                                                                                                                                                                                                                                                                                                                                                                                                                                                                                                                                                                                                                                                                                                                                                                                                                                                                                                                                                                                                                                                                                                                                                                                                                                                                                                                                                                                                                                                                                                                                                                                                                                                                                       | · 605 1 1 1 1 1 1 1 1 1 1 1 1 1 1 1 1 1 1 1                                                                                                                                                                                                                                                                                                                                                                                                                                                                                                                                                                                                                                                                                                                                                                                                                                                                                                                                                                                                                                                                                                                                                                                                                                                                                                                                                                                                                                                                                                                                                                                                                                                                                                                                                                                                                                                                                                                                                                                                                                                                                    | 4                                                | 5             | 10:3"                                                                                                                                                                                                                                                                                                                                                                                                                                                                                                                                                                                                                                                                                                                                                                                                                                                                                                                                                                                                                                                                                                                                                                                                                                                                                                                                                                                                                                                                                                                                                                                                                                                                                                                                                                                                                                                                                                                                                                                                                                                                                                                          | R15                                      | "            | 25                | 1//                                              | 58:3"             | 59                                               | 11                   |
| 6 13:9" C12 "                                              | 15-VG5 CU1 15 3'R                                                                                                                                                                                                                                                                                                                                                                                                                                                                                                                                                                                                                                                                                                                                                                                                                                                                                                                                                                                                                                                                                                                                                                                                                                                                                                                                                                                                                                                                                                                                                                                                                                                                                                                                                                                                                                                                                                                                                                                                                                                                                                              | 1 1                                                                                                                                                                                                                                                                                                                                                                                                                                                                                                                                                                                                                                                                                                                                                                                                                                                                                                                                                                                                                                                                                                                                                                                                                                                                                                                                                                                                                                                                                                                                                                                                                                                                                                                                                                                                                                                                                                                                                                                                                                                                                                                            | 4                                                | 5             | 15:3"                                                                                                                                                                                                                                                                                                                                                                                                                                                                                                                                                                                                                                                                                                                                                                                                                                                                                                                                                                                                                                                                                                                                                                                                                                                                                                                                                                                                                                                                                                                                                                                                                                                                                                                                                                                                                                                                                                                                                                                                                                                                                                                          | RI4                                      | .,           | 22                | 10                                               | 18:9"             | 3/0                                              | "                    |
| 6 10:9" C13 "                                              | 3'R                                                                                                                                                                                                                                                                                                                                                                                                                                                                                                                                                                                                                                                                                                                                                                                                                                                                                                                                                                                                                                                                                                                                                                                                                                                                                                                                                                                                                                                                                                                                                                                                                                                                                                                                                                                                                                                                                                                                                                                                                                                                                                                            | 3'R                                                                                                                                                                                                                                                                                                                                                                                                                                                                                                                                                                                                                                                                                                                                                                                                                                                                                                                                                                                                                                                                                                                                                                                                                                                                                                                                                                                                                                                                                                                                                                                                                                                                                                                                                                                                                                                                                                                                                                                                                                                                                                                            |                                                  |               |                                                                                                                                                                                                                                                                                                                                                                                                                                                                                                                                                                                                                                                                                                                                                                                                                                                                                                                                                                                                                                                                                                                                                                                                                                                                                                                                                                                                                                                                                                                                                                                                                                                                                                                                                                                                                                                                                                                                                                                                                                                                                                                                |                                          |              | 22                | 10                                               | 32:6"             | 511                                              | 11                   |
| 5 5:0" C/4 "                                               | 12.5                                                                                                                                                                                                                                                                                                                                                                                                                                                                                                                                                                                                                                                                                                                                                                                                                                                                                                                                                                                                                                                                                                                                                                                                                                                                                                                                                                                                                                                                                                                                                                                                                                                                                                                                                                                                                                                                                                                                                                                                                                                                                                                           | 12.0                                                                                                                                                                                                                                                                                                                                                                                                                                                                                                                                                                                                                                                                                                                                                                                                                                                                                                                                                                                                                                                                                                                                                                                                                                                                                                                                                                                                                                                                                                                                                                                                                                                                                                                                                                                                                                                                                                                                                                                                                                                                                                                           | 2                                                | 6             | 16:0                                                                                                                                                                                                                                                                                                                                                                                                                                                                                                                                                                                                                                                                                                                                                                                                                                                                                                                                                                                                                                                                                                                                                                                                                                                                                                                                                                                                                                                                                                                                                                                                                                                                                                                                                                                                                                                                                                                                                                                                                                                                                                                           | 712                                      | Wing         | 25                | 10                                               | 52:9"             | 5/2                                              | ,, ,                 |
|                                                            | *G3                                                                                                                                                                                                                                                                                                                                                                                                                                                                                                                                                                                                                                                                                                                                                                                                                                                                                                                                                                                                                                                                                                                                                                                                                                                                                                                                                                                                                                                                                                                                                                                                                                                                                                                                                                                                                                                                                                                                                                                                                                                                                                                            | *62                                                                                                                                                                                                                                                                                                                                                                                                                                                                                                                                                                                                                                                                                                                                                                                                                                                                                                                                                                                                                                                                                                                                                                                                                                                                                                                                                                                                                                                                                                                                                                                                                                                                                                                                                                                                                                                                                                                                                                                                                                                                                                                            | 2                                                | 6             | 20'-6"                                                                                                                                                                                                                                                                                                                                                                                                                                                                                                                                                                                                                                                                                                                                                                                                                                                                                                                                                                                                                                                                                                                                                                                                                                                                                                                                                                                                                                                                                                                                                                                                                                                                                                                                                                                                                                                                                                                                                                                                                                                                                                                         | 761                                      | //           | 70                | 4                                                | 21:0"             | 5/3                                              |                      |
| 9 37:0" HII Beam                                           | _                                                                                                                                                                                                                                                                                                                                                                                                                                                                                                                                                                                                                                                                                                                                                                                                                                                                                                                                                                                                                                                                                                                                                                                                                                                                                                                                                                                                                                                                                                                                                                                                                                                                                                                                                                                                                                                                                                                                                                                                                                                                                                                              | 1 - 3"R                                                                                                                                                                                                                                                                                                                                                                                                                                                                                                                                                                                                                                                                                                                                                                                                                                                                                                                                                                                                                                                                                                                                                                                                                                                                                                                                                                                                                                                                                                                                                                                                                                                                                                                                                                                                                                                                                                                                                                                                                                                                                                                        |                                                  |               |                                                                                                                                                                                                                                                                                                                                                                                                                                                                                                                                                                                                                                                                                                                                                                                                                                                                                                                                                                                                                                                                                                                                                                                                                                                                                                                                                                                                                                                                                                                                                                                                                                                                                                                                                                                                                                                                                                                                                                                                                                                                                                                                |                                          |              | 70                | 4                                                | 21:9"             | 5/4                                              | " '                  |
| 6 34-6" H12 "                                              | 15" 34" 6" 15" HII                                                                                                                                                                                                                                                                                                                                                                                                                                                                                                                                                                                                                                                                                                                                                                                                                                                                                                                                                                                                                                                                                                                                                                                                                                                                                                                                                                                                                                                                                                                                                                                                                                                                                                                                                                                                                                                                                                                                                                                                                                                                                                             | id /25                                                                                                                                                                                                                                                                                                                                                                                                                                                                                                                                                                                                                                                                                                                                                                                                                                                                                                                                                                                                                                                                                                                                                                                                                                                                                                                                                                                                                                                                                                                                                                                                                                                                                                                                                                                                                                                                                                                                                                                                                                                                                                                         | 70                                               | 6             | 11:-G"                                                                                                                                                                                                                                                                                                                                                                                                                                                                                                                                                                                                                                                                                                                                                                                                                                                                                                                                                                                                                                                                                                                                                                                                                                                                                                                                                                                                                                                                                                                                                                                                                                                                                                                                                                                                                                                                                                                                                                                                                                                                                                                         | UII                                      | <u> Seam</u> | 70                | 4                                                | 20°C"             | 5/5                                              |                      |
| 6 15.6" HI3 Wing                                           | 15" 34-6" 15" 111                                                                                                                                                                                                                                                                                                                                                                                                                                                                                                                                                                                                                                                                                                                                                                                                                                                                                                                                                                                                                                                                                                                                                                                                                                                                                                                                                                                                                                                                                                                                                                                                                                                                                                                                                                                                                                                                                                                                                                                                                                                                                                              | 115-001                                                                                                                                                                                                                                                                                                                                                                                                                                                                                                                                                                                                                                                                                                                                                                                                                                                                                                                                                                                                                                                                                                                                                                                                                                                                                                                                                                                                                                                                                                                                                                                                                                                                                                                                                                                                                                                                                                                                                                                                                                                                                                                        |                                                  |               |                                                                                                                                                                                                                                                                                                                                                                                                                                                                                                                                                                                                                                                                                                                                                                                                                                                                                                                                                                                                                                                                                                                                                                                                                                                                                                                                                                                                                                                                                                                                                                                                                                                                                                                                                                                                                                                                                                                                                                                                                                                                                                                                |                                          |              | 35                | 14                                               | 28:3"             | 316                                              | ,,                   |
| 6 12-6" H14 "                                              | 212 13:8" 212 F31                                                                                                                                                                                                                                                                                                                                                                                                                                                                                                                                                                                                                                                                                                                                                                                                                                                                                                                                                                                                                                                                                                                                                                                                                                                                                                                                                                                                                                                                                                                                                                                                                                                                                                                                                                                                                                                                                                                                                                                                                                                                                                              | 100 VE 1 - 204"                                                                                                                                                                                                                                                                                                                                                                                                                                                                                                                                                                                                                                                                                                                                                                                                                                                                                                                                                                                                                                                                                                                                                                                                                                                                                                                                                                                                                                                                                                                                                                                                                                                                                                                                                                                                                                                                                                                                                                                                                                                                                                                | 10                                               | 4             | 8:9"                                                                                                                                                                                                                                                                                                                                                                                                                                                                                                                                                                                                                                                                                                                                                                                                                                                                                                                                                                                                                                                                                                                                                                                                                                                                                                                                                                                                                                                                                                                                                                                                                                                                                                                                                                                                                                                                                                                                                                                                                                                                                                                           | V12                                      | Wing         | 70                | 4                                                | 19:9"             | 5/7                                              | ,, ,                 |
| 7 19 <sup>1</sup> 9" H15 "                                 | 2/2 16:8" 2/2" F5/                                                                                                                                                                                                                                                                                                                                                                                                                                                                                                                                                                                                                                                                                                                                                                                                                                                                                                                                                                                                                                                                                                                                                                                                                                                                                                                                                                                                                                                                                                                                                                                                                                                                                                                                                                                                                                                                                                                                                                                                                                                                                                             | 12 1/34                                                                                                                                                                                                                                                                                                                                                                                                                                                                                                                                                                                                                                                                                                                                                                                                                                                                                                                                                                                                                                                                                                                                                                                                                                                                                                                                                                                                                                                                                                                                                                                                                                                                                                                                                                                                                                                                                                                                                                                                                                                                                                                        | /5                                               | 4             | 8:9"                                                                                                                                                                                                                                                                                                                                                                                                                                                                                                                                                                                                                                                                                                                                                                                                                                                                                                                                                                                                                                                                                                                                                                                                                                                                                                                                                                                                                                                                                                                                                                                                                                                                                                                                                                                                                                                                                                                                                                                                                                                                                                                           | V65                                      | 2 11         |                   |                                                  |                   |                                                  |                      |
|                                                            | H//-F3/-F5/                                                                                                                                                                                                                                                                                                                                                                                                                                                                                                                                                                                                                                                                                                                                                                                                                                                                                                                                                                                                                                                                                                                                                                                                                                                                                                                                                                                                                                                                                                                                                                                                                                                                                                                                                                                                                                                                                                                                                                                                                                                                                                                    | 137R                                                                                                                                                                                                                                                                                                                                                                                                                                                                                                                                                                                                                                                                                                                                                                                                                                                                                                                                                                                                                                                                                                                                                                                                                                                                                                                                                                                                                                                                                                                                                                                                                                                                                                                                                                                                                                                                                                                                                                                                                                                                                                                           |                                                  | اا            |                                                                                                                                                                                                                                                                                                                                                                                                                                                                                                                                                                                                                                                                                                                                                                                                                                                                                                                                                                                                                                                                                                                                                                                                                                                                                                                                                                                                                                                                                                                                                                                                                                                                                                                                                                                                                                                                                                                                                                                                                                                                                                                                |                                          |              | 13.14             | 6                                                | 34:6"             | 37/                                              | TOP 31               |
| 7 16'-0" H17 "<br>6 15'-6" H18 "                           | HII-FUI-FUI                                                                                                                                                                                                                                                                                                                                                                                                                                                                                                                                                                                                                                                                                                                                                                                                                                                                                                                                                                                                                                                                                                                                                                                                                                                                                                                                                                                                                                                                                                                                                                                                                                                                                                                                                                                                                                                                                                                                                                                                                                                                                                                    | 12.5                                                                                                                                                                                                                                                                                                                                                                                                                                                                                                                                                                                                                                                                                                                                                                                                                                                                                                                                                                                                                                                                                                                                                                                                                                                                                                                                                                                                                                                                                                                                                                                                                                                                                                                                                                                                                                                                                                                                                                                                                                                                                                                           |                                                  |               | erstru                                                                                                                                                                                                                                                                                                                                                                                                                                                                                                                                                                                                                                                                                                                                                                                                                                                                                                                                                                                                                                                                                                                                                                                                                                                                                                                                                                                                                                                                                                                                                                                                                                                                                                                                                                                                                                                                                                                                                                                                                                                                                                                         |                                          |              | 160               | 7                                                | 34:6"             | S72                                              |                      |
| 6 15:6" H18 "<br>6 8:3" H19 "                              |                                                                                                                                                                                                                                                                                                                                                                                                                                                                                                                                                                                                                                                                                                                                                                                                                                                                                                                                                                                                                                                                                                                                                                                                                                                                                                                                                                                                                                                                                                                                                                                                                                                                                                                                                                                                                                                                                                                                                                                                                                                                                                                                | * GI-G4                                                                                                                                                                                                                                                                                                                                                                                                                                                                                                                                                                                                                                                                                                                                                                                                                                                                                                                                                                                                                                                                                                                                                                                                                                                                                                                                                                                                                                                                                                                                                                                                                                                                                                                                                                                                                                                                                                                                                                                                                                                                                                                        | 4                                                | 5             | 34:3"                                                                                                                                                                                                                                                                                                                                                                                                                                                                                                                                                                                                                                                                                                                                                                                                                                                                                                                                                                                                                                                                                                                                                                                                                                                                                                                                                                                                                                                                                                                                                                                                                                                                                                                                                                                                                                                                                                                                                                                                                                                                                                                          | <i>C</i> /                               | Curb         | 192               | 5                                                | 33! 9"            | 573                                              |                      |
| 5 4.9" RI End Post                                         | B 22 m                                                                                                                                                                                                                                                                                                                                                                                                                                                                                                                                                                                                                                                                                                                                                                                                                                                                                                                                                                                                                                                                                                                                                                                                                                                                                                                                                                                                                                                                                                                                                                                                                                                                                                                                                                                                                                                                                                                                                                                                                                                                                                                         | 1/2 i W/                                                                                                                                                                                                                                                                                                                                                                                                                                                                                                                                                                                                                                                                                                                                                                                                                                                                                                                                                                                                                                                                                                                                                                                                                                                                                                                                                                                                                                                                                                                                                                                                                                                                                                                                                                                                                                                                                                                                                                                                                                                                                                                       | 12                                               | 5             | 32:0"<br>29:3"                                                                                                                                                                                                                                                                                                                                                                                                                                                                                                                                                                                                                                                                                                                                                                                                                                                                                                                                                                                                                                                                                                                                                                                                                                                                                                                                                                                                                                                                                                                                                                                                                                                                                                                                                                                                                                                                                                                                                                                                                                                                                                                 | C2<br>C3                                 | .,           | 192               |                                                  | 35:6"             | 574                                              | "                    |
| 5 5 6" R2 " "                                              | 333                                                                                                                                                                                                                                                                                                                                                                                                                                                                                                                                                                                                                                                                                                                                                                                                                                                                                                                                                                                                                                                                                                                                                                                                                                                                                                                                                                                                                                                                                                                                                                                                                                                                                                                                                                                                                                                                                                                                                                                                                                                                                                                            | 13 W2 3 9 P2/                                                                                                                                                                                                                                                                                                                                                                                                                                                                                                                                                                                                                                                                                                                                                                                                                                                                                                                                                                                                                                                                                                                                                                                                                                                                                                                                                                                                                                                                                                                                                                                                                                                                                                                                                                                                                                                                                                                                                                                                                                                                                                                  | 9                                                | 5             | 33:0"                                                                                                                                                                                                                                                                                                                                                                                                                                                                                                                                                                                                                                                                                                                                                                                                                                                                                                                                                                                                                                                                                                                                                                                                                                                                                                                                                                                                                                                                                                                                                                                                                                                                                                                                                                                                                                                                                                                                                                                                                                                                                                                          |                                          |              | 192               | 5                                                | 35!O"             | ST5                                              |                      |
| 5 63" 83 " "                                               | 12 100                                                                                                                                                                                                                                                                                                                                                                                                                                                                                                                                                                                                                                                                                                                                                                                                                                                                                                                                                                                                                                                                                                                                                                                                                                                                                                                                                                                                                                                                                                                                                                                                                                                                                                                                                                                                                                                                                                                                                                                                                                                                                                                         | 34 W3 P21-V6-6                                                                                                                                                                                                                                                                                                                                                                                                                                                                                                                                                                                                                                                                                                                                                                                                                                                                                                                                                                                                                                                                                                                                                                                                                                                                                                                                                                                                                                                                                                                                                                                                                                                                                                                                                                                                                                                                                                                                                                                                                                                                                                                 | 1                                                | 5             | 32:9"                                                                                                                                                                                                                                                                                                                                                                                                                                                                                                                                                                                                                                                                                                                                                                                                                                                                                                                                                                                                                                                                                                                                                                                                                                                                                                                                                                                                                                                                                                                                                                                                                                                                                                                                                                                                                                                                                                                                                                                                                                                                                                                          | C4                                       | . "          | 21                | 8                                                | 54.0"             | SB/                                              | Bott 3               |
| 5 6'9" R4 " "                                              |                                                                                                                                                                                                                                                                                                                                                                                                                                                                                                                                                                                                                                                                                                                                                                                                                                                                                                                                                                                                                                                                                                                                                                                                                                                                                                                                                                                                                                                                                                                                                                                                                                                                                                                                                                                                                                                                                                                                                                                                                                                                                                                                | parameter in the contract of t | 12                                               | 5             | 30°G"                                                                                                                                                                                                                                                                                                                                                                                                                                                                                                                                                                                                                                                                                                                                                                                                                                                                                                                                                                                                                                                                                                                                                                                                                                                                                                                                                                                                                                                                                                                                                                                                                                                                                                                                                                                                                                                                                                                                                                                                                                                                                                                          | <u>C</u> G                               |              | 20                | 9                                                | 50:0"             | 302                                              | <u> Bott. 3</u><br>" |
| 5 7'0" R5 . " "                                            |                                                                                                                                                                                                                                                                                                                                                                                                                                                                                                                                                                                                                                                                                                                                                                                                                                                                                                                                                                                                                                                                                                                                                                                                                                                                                                                                                                                                                                                                                                                                                                                                                                                                                                                                                                                                                                                                                                                                                                                                                                                                                                                                |                                                                                                                                                                                                                                                                                                                                                                                                                                                                                                                                                                                                                                                                                                                                                                                                                                                                                                                                                                                                                                                                                                                                                                                                                                                                                                                                                                                                                                                                                                                                                                                                                                                                                                                                                                                                                                                                                                                                                                                                                                                                                                                                | 6                                                | 6             | 28:0"                                                                                                                                                                                                                                                                                                                                                                                                                                                                                                                                                                                                                                                                                                                                                                                                                                                                                                                                                                                                                                                                                                                                                                                                                                                                                                                                                                                                                                                                                                                                                                                                                                                                                                                                                                                                                                                                                                                                                                                                                                                                                                                          | 20                                       |              | 18                | 9                                                | 35!9"             | 383                                              |                      |
| 5 7:0" RG "                                                | W1-W2 W                                                                                                                                                                                                                                                                                                                                                                                                                                                                                                                                                                                                                                                                                                                                                                                                                                                                                                                                                                                                                                                                                                                                                                                                                                                                                                                                                                                                                                                                                                                                                                                                                                                                                                                                                                                                                                                                                                                                                                                                                                                                                                                        | '3 <del> <sup>''</sup>  </del>                                                                                                                                                                                                                                                                                                                                                                                                                                                                                                                                                                                                                                                                                                                                                                                                                                                                                                                                                                                                                                                                                                                                                                                                                                                                                                                                                                                                                                                                                                                                                                                                                                                                                                                                                                                                                                                                                                                                                                                                                                                                                                 | 1                                                | 6             |                                                                                                                                                                                                                                                                                                                                                                                                                                                                                                                                                                                                                                                                                                                                                                                                                                                                                                                                                                                                                                                                                                                                                                                                                                                                                                                                                                                                                                                                                                                                                                                                                                                                                                                                                                                                                                                                                                                                                                                                                                                                                                                                | 23                                       | ;            | 21                | 9                                                | 65' 6"            | 3B4                                              |                      |
| 5 5:3" R7 Parapet                                          | + $+$ $+$ $+$ $+$ $+$ $+$ $+$ $+$ $+$                                                                                                                                                                                                                                                                                                                                                                                                                                                                                                                                                                                                                                                                                                                                                                                                                                                                                                                                                                                                                                                                                                                                                                                                                                                                                                                                                                                                                                                                                                                                                                                                                                                                                                                                                                                                                                                                                                                                                                                                                                                                                          |                                                                                                                                                                                                                                                                                                                                                                                                                                                                                                                                                                                                                                                                                                                                                                                                                                                                                                                                                                                                                                                                                                                                                                                                                                                                                                                                                                                                                                                                                                                                                                                                                                                                                                                                                                                                                                                                                                                                                                                                                                                                                                                                | 78:-                                             | 5             |                                                                                                                                                                                                                                                                                                                                                                                                                                                                                                                                                                                                                                                                                                                                                                                                                                                                                                                                                                                                                                                                                                                                                                                                                                                                                                                                                                                                                                                                                                                                                                                                                                                                                                                                                                                                                                                                                                                                                                                                                                                                                                                                | 29                                       | //           | 20                | 10                                               | 59:3"             | 385                                              | "                    |
| 5 13:3" P8 "                                               |                                                                                                                                                                                                                                                                                                                                                                                                                                                                                                                                                                                                                                                                                                                                                                                                                                                                                                                                                                                                                                                                                                                                                                                                                                                                                                                                                                                                                                                                                                                                                                                                                                                                                                                                                                                                                                                                                                                                                                                                                                                                                                                                |                                                                                                                                                                                                                                                                                                                                                                                                                                                                                                                                                                                                                                                                                                                                                                                                                                                                                                                                                                                                                                                                                                                                                                                                                                                                                                                                                                                                                                                                                                                                                                                                                                                                                                                                                                                                                                                                                                                                                                                                                                                                                                                                | 387                                              | 6             |                                                                                                                                                                                                                                                                                                                                                                                                                                                                                                                                                                                                                                                                                                                                                                                                                                                                                                                                                                                                                                                                                                                                                                                                                                                                                                                                                                                                                                                                                                                                                                                                                                                                                                                                                                                                                                                                                                                                                                                                                                                                                                                                | <u>67</u>                                | Girder       | 18                | 10                                               | 44'9"             | 586                                              |                      |
| 5 10:3" R15 "                                              | MARK A B C INTT                                                                                                                                                                                                                                                                                                                                                                                                                                                                                                                                                                                                                                                                                                                                                                                                                                                                                                                                                                                                                                                                                                                                                                                                                                                                                                                                                                                                                                                                                                                                                                                                                                                                                                                                                                                                                                                                                                                                                                                                                                                                                                                |                                                                                                                                                                                                                                                                                                                                                                                                                                                                                                                                                                                                                                                                                                                                                                                                                                                                                                                                                                                                                                                                                                                                                                                                                                                                                                                                                                                                                                                                                                                                                                                                                                                                                                                                                                                                                                                                                                                                                                                                                                                                                                                                | 1181                                             | 6             |                                                                                                                                                                                                                                                                                                                                                                                                                                                                                                                                                                                                                                                                                                                                                                                                                                                                                                                                                                                                                                                                                                                                                                                                                                                                                                                                                                                                                                                                                                                                                                                                                                                                                                                                                                                                                                                                                                                                                                                                                                                                                                                                | <u>02</u>                                | <i>"</i>     | 21                | 73                                               | 68:0              | 387                                              | "                    |
|                                                            | R2 2-1" 72" 82"                                                                                                                                                                                                                                                                                                                                                                                                                                                                                                                                                                                                                                                                                                                                                                                                                                                                                                                                                                                                                                                                                                                                                                                                                                                                                                                                                                                                                                                                                                                                                                                                                                                                                                                                                                                                                                                                                                                                                                                                                                                                                                                | 9                                                                                                                                                                                                                                                                                                                                                                                                                                                                                                                                                                                                                                                                                                                                                                                                                                                                                                                                                                                                                                                                                                                                                                                                                                                                                                                                                                                                                                                                                                                                                                                                                                                                                                                                                                                                                                                                                                                                                                                                                                                                                                                              | //97                                             | 6             | 8:6"                                                                                                                                                                                                                                                                                                                                                                                                                                                                                                                                                                                                                                                                                                                                                                                                                                                                                                                                                                                                                                                                                                                                                                                                                                                                                                                                                                                                                                                                                                                                                                                                                                                                                                                                                                                                                                                                                                                                                                                                                                                                                                                           | G3                                       | "            | 20                | 10                                               | 60:0"             | 588                                              | ,,                   |
| 6 18:6" TII Wing                                           | R3 2:53 73" 83"                                                                                                                                                                                                                                                                                                                                                                                                                                                                                                                                                                                                                                                                                                                                                                                                                                                                                                                                                                                                                                                                                                                                                                                                                                                                                                                                                                                                                                                                                                                                                                                                                                                                                                                                                                                                                                                                                                                                                                                                                                                                                                                | `LJ                                                                                                                                                                                                                                                                                                                                                                                                                                                                                                                                                                                                                                                                                                                                                                                                                                                                                                                                                                                                                                                                                                                                                                                                                                                                                                                                                                                                                                                                                                                                                                                                                                                                                                                                                                                                                                                                                                                                                                                                                                                                                                                            | 403                                              | 6             | 8:6"                                                                                                                                                                                                                                                                                                                                                                                                                                                                                                                                                                                                                                                                                                                                                                                                                                                                                                                                                                                                                                                                                                                                                                                                                                                                                                                                                                                                                                                                                                                                                                                                                                                                                                                                                                                                                                                                                                                                                                                                                                                                                                                           | GA                                       | ,,           | 18                | 10                                               | 44:3"             | 559                                              | "                    |
| 1772                                                       | K4 1 1 /2   W 2                                                                                                                                                                                                                                                                                                                                                                                                                                                                                                                                                                                                                                                                                                                                                                                                                                                                                                                                                                                                                                                                                                                                                                                                                                                                                                                                                                                                                                                                                                                                                                                                                                                                                                                                                                                                                                                                                                                                                                                                                                                                                                                | C.                                                                                                                                                                                                                                                                                                                                                                                                                                                                                                                                                                                                                                                                                                                                                                                                                                                                                                                                                                                                                                                                                                                                                                                                                                                                                                                                                                                                                                                                                                                                                                                                                                                                                                                                                                                                                                                                                                                                                                                                                                                                                                                             | 12                                               | Ö,            | and the second s | re-re-re-re-re-re-re-re-re-re-re-re-re-r |              | - Visitantijanaja |                                                  | 3/15              | 28/0                                             | ,,                   |
|                                                            | R5 2:10" 72" 82"                                                                                                                                                                                                                                                                                                                                                                                                                                                                                                                                                                                                                                                                                                                                                                                                                                                                                                                                                                                                                                                                                                                                                                                                                                                                                                                                                                                                                                                                                                                                                                                                                                                                                                                                                                                                                                                                                                                                                                                                                                                                                                               | 4:5" C9                                                                                                                                                                                                                                                                                                                                                                                                                                                                                                                                                                                                                                                                                                                                                                                                                                                                                                                                                                                                                                                                                                                                                                                                                                                                                                                                                                                                                                                                                                                                                                                                                                                                                                                                                                                                                                                                                                                                                                                                                                                                                                                        | 6                                                | 8             | 42:3"                                                                                                                                                                                                                                                                                                                                                                                                                                                                                                                                                                                                                                                                                                                                                                                                                                                                                                                                                                                                                                                                                                                                                                                                                                                                                                                                                                                                                                                                                                                                                                                                                                                                                                                                                                                                                                                                                                                                                                                                                                                                                                                          | G12                                      | 7,           | 20                | 8                                                | 5/:0"             | SBII                                             | 17                   |
| 6 11-6" UII Beam                                           | RG 2:102 72" 72"                                                                                                                                                                                                                                                                                                                                                                                                                                                                                                                                                                                                                                                                                                                                                                                                                                                                                                                                                                                                                                                                                                                                                                                                                                                                                                                                                                                                                                                                                                                                                                                                                                                                                                                                                                                                                                                                                                                                                                                                                                                                                                               |                                                                                                                                                                                                                                                                                                                                                                                                                                                                                                                                                                                                                                                                                                                                                                                                                                                                                                                                                                                                                                                                                                                                                                                                                                                                                                                                                                                                                                                                                                                                                                                                                                                                                                                                                                                                                                                                                                                                                                                                                                                                                                                                |                                                  |               |                                                                                                                                                                                                                                                                                                                                                                                                                                                                                                                                                                                                                                                                                                                                                                                                                                                                                                                                                                                                                                                                                                                                                                                                                                                                                                                                                                                                                                                                                                                                                                                                                                                                                                                                                                                                                                                                                                                                                                                                                                                                                                                                | 7                                        |              | 18                | 10                                               | 43:3"             | 38/2                                             | ,, ,,                |
| + + + + + + + + + + + + + + + + + + + +                    | R7 2:0" 7½" 7½"                                                                                                                                                                                                                                                                                                                                                                                                                                                                                                                                                                                                                                                                                                                                                                                                                                                                                                                                                                                                                                                                                                                                                                                                                                                                                                                                                                                                                                                                                                                                                                                                                                                                                                                                                                                                                                                                                                                                                                                                                                                                                                                |                                                                                                                                                                                                                                                                                                                                                                                                                                                                                                                                                                                                                                                                                                                                                                                                                                                                                                                                                                                                                                                                                                                                                                                                                                                                                                                                                                                                                                                                                                                                                                                                                                                                                                                                                                                                                                                                                                                                                                                                                                                                                                                                | 40                                               | 4             | 27:6"                                                                                                                                                                                                                                                                                                                                                                                                                                                                                                                                                                                                                                                                                                                                                                                                                                                                                                                                                                                                                                                                                                                                                                                                                                                                                                                                                                                                                                                                                                                                                                                                                                                                                                                                                                                                                                                                                                                                                                                                                                                                                                                          | G14                                      | 17           | 21                | 8                                                |                   | <i>58/3</i>                                      | ,, ,                 |
| 4 8'9" VII Wing                                            | R2-R3-R4-R5-R6-R7                                                                                                                                                                                                                                                                                                                                                                                                                                                                                                                                                                                                                                                                                                                                                                                                                                                                                                                                                                                                                                                                                                                                                                                                                                                                                                                                                                                                                                                                                                                                                                                                                                                                                                                                                                                                                                                                                                                                                                                                                                                                                                              | U21                                                                                                                                                                                                                                                                                                                                                                                                                                                                                                                                                                                                                                                                                                                                                                                                                                                                                                                                                                                                                                                                                                                                                                                                                                                                                                                                                                                                                                                                                                                                                                                                                                                                                                                                                                                                                                                                                                                                                                                                                                                                                                                            | 16                                               | 4             | 31:6"                                                                                                                                                                                                                                                                                                                                                                                                                                                                                                                                                                                                                                                                                                                                                                                                                                                                                                                                                                                                                                                                                                                                                                                                                                                                                                                                                                                                                                                                                                                                                                                                                                                                                                                                                                                                                                                                                                                                                                                                                                                                                                                          | G15                                      | "            | 20                | 9                                                |                   | SB14                                             | " ,                  |
| 4 8:9" VIZ "                                               |                                                                                                                                                                                                                                                                                                                                                                                                                                                                                                                                                                                                                                                                                                                                                                                                                                                                                                                                                                                                                                                                                                                                                                                                                                                                                                                                                                                                                                                                                                                                                                                                                                                                                                                                                                                                                                                                                                                                                                                                                                                                                                                                | 13-6" 2.5" 711                                                                                                                                                                                                                                                                                                                                                                                                                                                                                                                                                                                                                                                                                                                                                                                                                                                                                                                                                                                                                                                                                                                                                                                                                                                                                                                                                                                                                                                                                                                                                                                                                                                                                                                                                                                                                                                                                                                                                                                                                                                                                                                 |                                                  |               |                                                                                                                                                                                                                                                                                                                                                                                                                                                                                                                                                                                                                                                                                                                                                                                                                                                                                                                                                                                                                                                                                                                                                                                                                                                                                                                                                                                                                                                                                                                                                                                                                                                                                                                                                                                                                                                                                                                                                                                                                                                                                                                                |                                          |              | 18                | 9                                                |                   | 55/5                                             | " "                  |
| 7-1-1-1-1-1-1-1-1-1-1-1-1-1-1-1-1-1-1-1                    |                                                                                                                                                                                                                                                                                                                                                                                                                                                                                                                                                                                                                                                                                                                                                                                                                                                                                                                                                                                                                                                                                                                                                                                                                                                                                                                                                                                                                                                                                                                                                                                                                                                                                                                                                                                                                                                                                                                                                                                                                                                                                                                                | 10:7" 2:1" 112                                                                                                                                                                                                                                                                                                                                                                                                                                                                                                                                                                                                                                                                                                                                                                                                                                                                                                                                                                                                                                                                                                                                                                                                                                                                                                                                                                                                                                                                                                                                                                                                                                                                                                                                                                                                                                                                                                                                                                                                                                                                                                                 |                                                  | 8             |                                                                                                                                                                                                                                                                                                                                                                                                                                                                                                                                                                                                                                                                                                                                                                                                                                                                                                                                                                                                                                                                                                                                                                                                                                                                                                                                                                                                                                                                                                                                                                                                                                                                                                                                                                                                                                                                                                                                                                                                                                                                                                                                | C21                                      | "            | 21                | 8                                                |                   | SBIG                                             | " '                  |
| erstructure Inl. Bis 2, 3,46 5 1 145 346 5                 | 2º 9" UII 6:2½" 6:2½"                                                                                                                                                                                                                                                                                                                                                                                                                                                                                                                                                                                                                                                                                                                                                                                                                                                                                                                                                                                                                                                                                                                                                                                                                                                                                                                                                                                                                                                                                                                                                                                                                                                                                                                                                                                                                                                                                                                                                                                                                                                                                                          | 5:5 2:2 76                                                                                                                                                                                                                                                                                                                                                                                                                                                                                                                                                                                                                                                                                                                                                                                                                                                                                                                                                                                                                                                                                                                                                                                                                                                                                                                                                                                                                                                                                                                                                                                                                                                                                                                                                                                                                                                                                                                                                                                                                                                                                                                     |                                                  | 8             | 42' 9"                                                                                                                                                                                                                                                                                                                                                                                                                                                                                                                                                                                                                                                                                                                                                                                                                                                                                                                                                                                                                                                                                                                                                                                                                                                                                                                                                                                                                                                                                                                                                                                                                                                                                                                                                                                                                                                                                                                                                                                                                                                                                                                         |                                          |              | 21                | 2                                                | 30'.3"            |                                                  | · · ·                |
| 3 145 34'-G" H21 Beom 145 20'-0" H22 "                     | 14:10" F21                                                                                                                                                                                                                                                                                                                                                                                                                                                                                                                                                                                                                                                                                                                                                                                                                                                                                                                                                                                                                                                                                                                                                                                                                                                                                                                                                                                                                                                                                                                                                                                                                                                                                                                                                                                                                                                                                                                                                                                                                                                                                                                     | 139 ; FET - A                                                                                                                                                                                                                                                                                                                                                                                                                                                                                                                                                                                                                                                                                                                                                                                                                                                                                                                                                                                                                                                                                                                                                                                                                                                                                                                                                                                                                                                                                                                                                                                                                                                                                                                                                                                                                                                                                                                                                                                                                                                                                                                  | 40                                               | 4             | 27:9"                                                                                                                                                                                                                                                                                                                                                                                                                                                                                                                                                                                                                                                                                                                                                                                                                                                                                                                                                                                                                                                                                                                                                                                                                                                                                                                                                                                                                                                                                                                                                                                                                                                                                                                                                                                                                                                                                                                                                                                                                                                                                                                          |                                          |              | 21                | 8                                                |                   | SB18                                             |                      |
| 6 29.6" H23                                                |                                                                                                                                                                                                                                                                                                                                                                                                                                                                                                                                                                                                                                                                                                                                                                                                                                                                                                                                                                                                                                                                                                                                                                                                                                                                                                                                                                                                                                                                                                                                                                                                                                                                                                                                                                                                                                                                                                                                                                                                                                                                                                                                | - 12 9 0 0 1 1 1 M                                                                                                                                                                                                                                                                                                                                                                                                                                                                                                                                                                                                                                                                                                                                                                                                                                                                                                                                                                                                                                                                                                                                                                                                                                                                                                                                                                                                                                                                                                                                                                                                                                                                                                                                                                                                                                                                                                                                                                                                                                                                                                             | 16                                               | 4             | 3/-9"                                                                                                                                                                                                                                                                                                                                                                                                                                                                                                                                                                                                                                                                                                                                                                                                                                                                                                                                                                                                                                                                                                                                                                                                                                                                                                                                                                                                                                                                                                                                                                                                                                                                                                                                                                                                                                                                                                                                                                                                                                                                                                                          |                                          |              | 21:               | 8                                                |                   | SB/9                                             | "                    |
| 3 7 29-6" [424 "                                           | Sign / 1/3                                                                                                                                                                                                                                                                                                                                                                                                                                                                                                                                                                                                                                                                                                                                                                                                                                                                                                                                                                                                                                                                                                                                                                                                                                                                                                                                                                                                                                                                                                                                                                                                                                                                                                                                                                                                                                                                                                                                                                                                                                                                                                                     | 0/0/0/0                                                                                                                                                                                                                                                                                                                                                                                                                                                                                                                                                                                                                                                                                                                                                                                                                                                                                                                                                                                                                                                                                                                                                                                                                                                                                                                                                                                                                                                                                                                                                                                                                                                                                                                                                                                                                                                                                                                                                                                                                                                                                                                        | 12                                               | 8             | 47:3"                                                                                                                                                                                                                                                                                                                                                                                                                                                                                                                                                                                                                                                                                                                                                                                                                                                                                                                                                                                                                                                                                                                                                                                                                                                                                                                                                                                                                                                                                                                                                                                                                                                                                                                                                                                                                                                                                                                                                                                                                                                                                                                          |                                          |              | <i>3</i> 63       |                                                  | <u>-29:3"</u>     | SB20                                             |                      |
| + + + + + + + + + + + + + + + + + +                        | W5                                                                                                                                                                                                                                                                                                                                                                                                                                                                                                                                                                                                                                                                                                                                                                                                                                                                                                                                                                                                                                                                                                                                                                                                                                                                                                                                                                                                                                                                                                                                                                                                                                                                                                                                                                                                                                                                                                                                                                                                                                                                                                                             | たたけ大火火ン                                                                                                                                                                                                                                                                                                                                                                                                                                                                                                                                                                                                                                                                                                                                                                                                                                                                                                                                                                                                                                                                                                                                                                                                                                                                                                                                                                                                                                                                                                                                                                                                                                                                                                                                                                                                                                                                                                                                                                                                                                                                                                                        |                                                  | 3             |                                                                                                                                                                                                                                                                                                                                                                                                                                                                                                                                                                                                                                                                                                                                                                                                                                                                                                                                                                                                                                                                                                                                                                                                                                                                                                                                                                                                                                                                                                                                                                                                                                                                                                                                                                                                                                                                                                                                                                                                                                                                                                                                | G33                                      | ,,           | 40                | 6                                                | 5 <sup>:</sup> 9" | 3821                                             | 11 /1                |
| 8 4 12'9" P21 Column                                       | W5                                                                                                                                                                                                                                                                                                                                                                                                                                                                                                                                                                                                                                                                                                                                                                                                                                                                                                                                                                                                                                                                                                                                                                                                                                                                                                                                                                                                                                                                                                                                                                                                                                                                                                                                                                                                                                                                                                                                                                                                                                                                                                                             | 222                                                                                                                                                                                                                                                                                                                                                                                                                                                                                                                                                                                                                                                                                                                                                                                                                                                                                                                                                                                                                                                                                                                                                                                                                                                                                                                                                                                                                                                                                                                                                                                                                                                                                                                                                                                                                                                                                                                                                                                                                                                                                                                            |                                                  | 4             | 28:3" (<br>32:3" (                                                                                                                                                                                                                                                                                                                                                                                                                                                                                                                                                                                                                                                                                                                                                                                                                                                                                                                                                                                                                                                                                                                                                                                                                                                                                                                                                                                                                                                                                                                                                                                                                                                                                                                                                                                                                                                                                                                                                                                                                                                                                                             | G34                                      |              |                   | <del> </del>                                     |                   | <del> </del>                                     |                      |
| 2 290011                                                   | 7747                                                                                                                                                                                                                                                                                                                                                                                                                                                                                                                                                                                                                                                                                                                                                                                                                                                                                                                                                                                                                                                                                                                                                                                                                                                                                                                                                                                                                                                                                                                                                                                                                                                                                                                                                                                                                                                                                                                                                                                                                                                                                                                           | WATER TO THE PARTY OF THE PARTY | 16                                               | 8             | 47:9"                                                                                                                                                                                                                                                                                                                                                                                                                                                                                                                                                                                                                                                                                                                                                                                                                                                                                                                                                                                                                                                                                                                                                                                                                                                                                                                                                                                                                                                                                                                                                                                                                                                                                                                                                                                                                                                                                                                                                                                                                                                                                                                          |                                          |              | 121               | 1                                                | 5'C"              | W/                                               | Dinah                |
| 2 6 18 9" UZI Beam                                         | UII-F21                                                                                                                                                                                                                                                                                                                                                                                                                                                                                                                                                                                                                                                                                                                                                                                                                                                                                                                                                                                                                                                                                                                                                                                                                                                                                                                                                                                                                                                                                                                                                                                                                                                                                                                                                                                                                                                                                                                                                                                                                                                                                                                        | T11-T12-TG1                                                                                                                                                                                                                                                                                                                                                                                                                                                                                                                                                                                                                                                                                                                                                                                                                                                                                                                                                                                                                                                                                                                                                                                                                                                                                                                                                                                                                                                                                                                                                                                                                                                                                                                                                                                                                                                                                                                                                                                                                                                                                                                    | <del></del>                                      | 8             | 43:9"                                                                                                                                                                                                                                                                                                                                                                                                                                                                                                                                                                                                                                                                                                                                                                                                                                                                                                                                                                                                                                                                                                                                                                                                                                                                                                                                                                                                                                                                                                                                                                                                                                                                                                                                                                                                                                                                                                                                                                                                                                                                                                                          |                                          | · · ·        | 126               |                                                  |                   |                                                  | Diogh<br>"           |
|                                                            |                                                                                                                                                                                                                                                                                                                                                                                                                                                                                                                                                                                                                                                                                                                                                                                                                                                                                                                                                                                                                                                                                                                                                                                                                                                                                                                                                                                                                                                                                                                                                                                                                                                                                                                                                                                                                                                                                                                                                                                                                                                                                                                                |                                                                                                                                                                                                                                                                                                                                                                                                                                                                                                                                                                                                                                                                                                                                                                                                                                                                                                                                                                                                                                                                                                                                                                                                                                                                                                                                                                                                                                                                                                                                                                                                                                                                                                                                                                                                                                                                                                                                                                                                                                                                                                                                | 6                                                | <u>ر</u>      | 42.8                                                                                                                                                                                                                                                                                                                                                                                                                                                                                                                                                                                                                                                                                                                                                                                                                                                                                                                                                                                                                                                                                                                                                                                                                                                                                                                                                                                                                                                                                                                                                                                                                                                                                                                                                                                                                                                                                                                                                                                                                                                                                                                           | 542                                      |              | 12G<br>12G        |                                                  | 4.6"              | W2<br>W3                                         |                      |
| 11 35'6" Y21 Column                                        | $\frac{132''}{82''}$ $82''$ $7-3'$                                                                                                                                                                                                                                                                                                                                                                                                                                                                                                                                                                                                                                                                                                                                                                                                                                                                                                                                                                                                                                                                                                                                                                                                                                                                                                                                                                                                                                                                                                                                                                                                                                                                                                                                                                                                                                                                                                                                                                                                                                                                                             | . MA                                                                                                                                                                                                                                                                                                                                                                                                                                                                                                                                                                                                                                                                                                                                                                                                                                                                                                                                                                                                                                                                                                                                                                                                                                                                                                                                                                                                                                                                                                                                                                                                                                                                                                                                                                                                                                                                                                                                                                                                                                                                                                                           | 40                                               | 4             | 28:6"                                                                                                                                                                                                                                                                                                                                                                                                                                                                                                                                                                                                                                                                                                                                                                                                                                                                                                                                                                                                                                                                                                                                                                                                                                                                                                                                                                                                                                                                                                                                                                                                                                                                                                                                                                                                                                                                                                                                                                                                                                                                                                                          | .44                                      |              | 126               | 6                                                |                   | WA                                               |                      |
| o 9 28'C' V31                                              |                                                                                                                                                                                                                                                                                                                                                                                                                                                                                                                                                                                                                                                                                                                                                                                                                                                                                                                                                                                                                                                                                                                                                                                                                                                                                                                                                                                                                                                                                                                                                                                                                                                                                                                                                                                                                                                                                                                                                                                                                                                                                                                                | The state of the s |                                                  | 4             | 32:9",                                                                                                                                                                                                                                                                                                                                                                                                                                                                                                                                                                                                                                                                                                                                                                                                                                                                                                                                                                                                                                                                                                                                                                                                                                                                                                                                                                                                                                                                                                                                                                                                                                                                                                                                                                                                                                                                                                                                                                                                                                                                                                                         |                                          | <del></del>  | 84                | 6                                                |                   | W5                                               | "                    |
| a 9 27:0" V41 "                                            |                                                                                                                                                                                                                                                                                                                                                                                                                                                                                                                                                                                                                                                                                                                                                                                                                                                                                                                                                                                                                                                                                                                                                                                                                                                                                                                                                                                                                                                                                                                                                                                                                                                                                                                                                                                                                                                                                                                                                                                                                                                                                                                                |                                                                                                                                                                                                                                                                                                                                                                                                                                                                                                                                                                                                                                                                                                                                                                                                                                                                                                                                                                                                                                                                                                                                                                                                                                                                                                                                                                                                                                                                                                                                                                                                                                                                                                                                                                                                                                                                                                                                                                                                                                                                                                                                | 1.50                                             | <del>-</del>  | Ja- J . K                                                                                                                                                                                                                                                                                                                                                                                                                                                                                                                                                                                                                                                                                                                                                                                                                                                                                                                                                                                                                                                                                                                                                                                                                                                                                                                                                                                                                                                                                                                                                                                                                                                                                                                                                                                                                                                                                                                                                                                                                                                                                                                      | 272                                      |              | 42                |                                                  | 8:3"              | NG                                               | " "                  |
| ? 9 35'3" 1/5/ "                                           | W O KW WIG                                                                                                                                                                                                                                                                                                                                                                                                                                                                                                                                                                                                                                                                                                                                                                                                                                                                                                                                                                                                                                                                                                                                                                                                                                                                                                                                                                                                                                                                                                                                                                                                                                                                                                                                                                                                                                                                                                                                                                                                                                                                                                                     | 1 6 1 1 1 1 1 1 1 1 1 1 1 1 1 1 1 1 1 1                                                                                                                                                                                                                                                                                                                                                                                                                                                                                                                                                                                                                                                                                                                                                                                                                                                                                                                                                                                                                                                                                                                                                                                                                                                                                                                                                                                                                                                                                                                                                                                                                                                                                                                                                                                                                                                                                                                                                                                                                                                                                        | <del>                                     </del> |               |                                                                                                                                                                                                                                                                                                                                                                                                                                                                                                                                                                                                                                                                                                                                                                                                                                                                                                                                                                                                                                                                                                                                                                                                                                                                                                                                                                                                                                                                                                                                                                                                                                                                                                                                                                                                                                                                                                                                                                                                                                                                                                                                |                                          |              | 46                | -                                                | <u>ر- ر</u>       | 110                                              |                      |
|                                                            | 17/9                                                                                                                                                                                                                                                                                                                                                                                                                                                                                                                                                                                                                                                                                                                                                                                                                                                                                                                                                                                                                                                                                                                                                                                                                                                                                                                                                                                                                                                                                                                                                                                                                                                                                                                                                                                                                                                                                                                                                                                                                                                                                                                           | W46:48" NO                                                                                                                                                                                                                                                                                                                                                                                                                                                                                                                                                                                                                                                                                                                                                                                                                                                                                                                                                                                                                                                                                                                                                                                                                                                                                                                                                                                                                                                                                                                                                                                                                                                                                                                                                                                                                                                                                                                                                                                                                                                                                                                     | <b></b>                                          |               |                                                                                                                                                                                                                                                                                                                                                                                                                                                                                                                                                                                                                                                                                                                                                                                                                                                                                                                                                                                                                                                                                                                                                                                                                                                                                                                                                                                                                                                                                                                                                                                                                                                                                                                                                                                                                                                                                                                                                                                                                                                                                                                                | <b></b>                                  |              |                   | <del> </del>                                     |                   | <del>                                     </del> |                      |
| <u> </u>                                                   | C14                                                                                                                                                                                                                                                                                                                                                                                                                                                                                                                                                                                                                                                                                                                                                                                                                                                                                                                                                                                                                                                                                                                                                                                                                                                                                                                                                                                                                                                                                                                                                                                                                                                                                                                                                                                                                                                                                                                                                                                                                                                                                                                            | WG. 6'6"                                                                                                                                                                                                                                                                                                                                                                                                                                                                                                                                                                                                                                                                                                                                                                                                                                                                                                                                                                                                                                                                                                                                                                                                                                                                                                                                                                                                                                                                                                                                                                                                                                                                                                                                                                                                                                                                                                                                                                                                                                                                                                                       | $\vdash$                                         | +             |                                                                                                                                                                                                                                                                                                                                                                                                                                                                                                                                                                                                                                                                                                                                                                                                                                                                                                                                                                                                                                                                                                                                                                                                                                                                                                                                                                                                                                                                                                                                                                                                                                                                                                                                                                                                                                                                                                                                                                                                                                                                                                                                |                                          |              |                   | +                                                |                   |                                                  |                      |
|                                                            |                                                                                                                                                                                                                                                                                                                                                                                                                                                                                                                                                                                                                                                                                                                                                                                                                                                                                                                                                                                                                                                                                                                                                                                                                                                                                                                                                                                                                                                                                                                                                                                                                                                                                                                                                                                                                                                                                                                                                                                                                                                                                                                                |                                                                                                                                                                                                                                                                                                                                                                                                                                                                                                                                                                                                                                                                                                                                                                                                                                                                                                                                                                                                                                                                                                                                                                                                                                                                                                                                                                                                                                                                                                                                                                                                                                                                                                                                                                                                                                                                                                                                                                                                                                                                                                                                |                                                  |               |                                                                                                                                                                                                                                                                                                                                                                                                                                                                                                                                                                                                                                                                                                                                                                                                                                                                                                                                                                                                                                                                                                                                                                                                                                                                                                                                                                                                                                                                                                                                                                                                                                                                                                                                                                                                                                                                                                                                                                                                                                                                                                                                |                                          |              |                   |                                                  |                   |                                                  |                      |