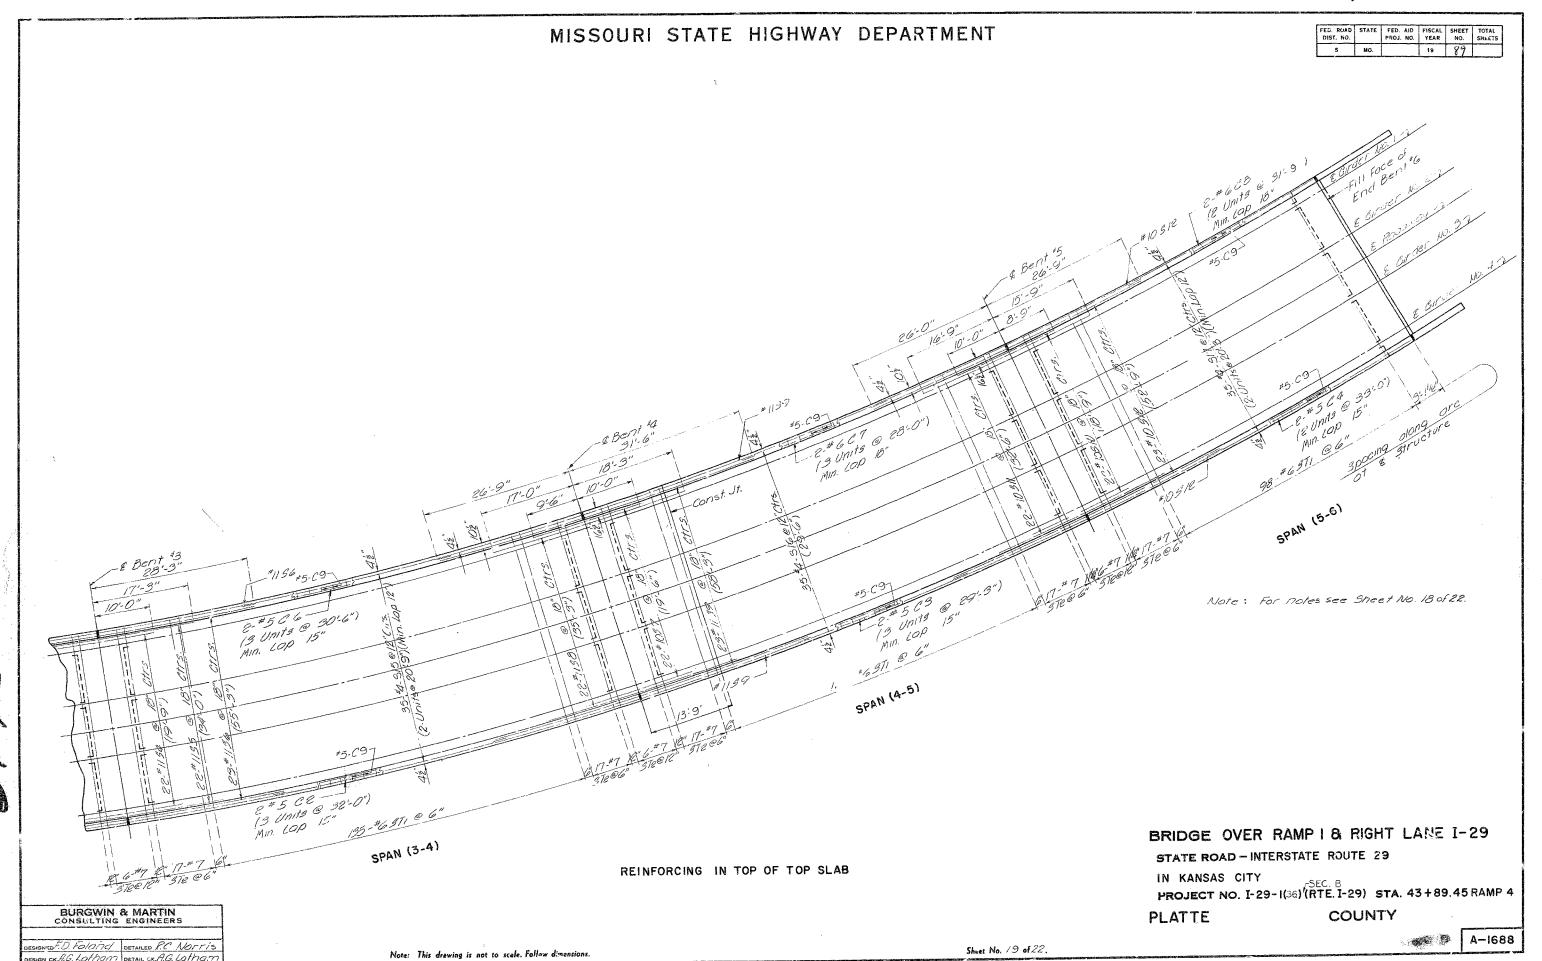

|                                                            |                                                                                                                                                                                                                                                                                                                                                                                                                                                                                                                                                                                                                                                                                                                                                                                                                                                                                                                                                                                                                                                                                                                                                                                                                                                                                                                                                                                                                                                                                                                                                                                                                                                                                                                                                                                                                                                                                                                                                                                                                                                                                                                                | REINFORCING STEEL                                                                                                                                                                                                                                                                                                                                                                                                                                                                                                                                                                                                                                                                                                                                                                                                                                                                                                                                                                                                                                                                                                                                                                                                                                                                                                                                                                                                                                                                                                                                                                                                                                                                                                                                                                                                                                                                                                                                                                                                                                                                                                              |                                                  | <del></del> _ | T                                                                                                                                                                                                                                                                                                                                                                                                                                                                                                                                                                                                                                                                                                                                                                                                                                                                                                                                                                                                                                                                                                                                                                                                                                                                                                                                                                                                                                                                                                                                                                                                                                                                                                                                                                                                                                                                                                                                                                                                                                                                                                                              |                                          |              | -                 |                                                  |                   |                                                  |                      |
|------------------------------------------------------------|--------------------------------------------------------------------------------------------------------------------------------------------------------------------------------------------------------------------------------------------------------------------------------------------------------------------------------------------------------------------------------------------------------------------------------------------------------------------------------------------------------------------------------------------------------------------------------------------------------------------------------------------------------------------------------------------------------------------------------------------------------------------------------------------------------------------------------------------------------------------------------------------------------------------------------------------------------------------------------------------------------------------------------------------------------------------------------------------------------------------------------------------------------------------------------------------------------------------------------------------------------------------------------------------------------------------------------------------------------------------------------------------------------------------------------------------------------------------------------------------------------------------------------------------------------------------------------------------------------------------------------------------------------------------------------------------------------------------------------------------------------------------------------------------------------------------------------------------------------------------------------------------------------------------------------------------------------------------------------------------------------------------------------------------------------------------------------------------------------------------------------|--------------------------------------------------------------------------------------------------------------------------------------------------------------------------------------------------------------------------------------------------------------------------------------------------------------------------------------------------------------------------------------------------------------------------------------------------------------------------------------------------------------------------------------------------------------------------------------------------------------------------------------------------------------------------------------------------------------------------------------------------------------------------------------------------------------------------------------------------------------------------------------------------------------------------------------------------------------------------------------------------------------------------------------------------------------------------------------------------------------------------------------------------------------------------------------------------------------------------------------------------------------------------------------------------------------------------------------------------------------------------------------------------------------------------------------------------------------------------------------------------------------------------------------------------------------------------------------------------------------------------------------------------------------------------------------------------------------------------------------------------------------------------------------------------------------------------------------------------------------------------------------------------------------------------------------------------------------------------------------------------------------------------------------------------------------------------------------------------------------------------------|--------------------------------------------------|---------------|--------------------------------------------------------------------------------------------------------------------------------------------------------------------------------------------------------------------------------------------------------------------------------------------------------------------------------------------------------------------------------------------------------------------------------------------------------------------------------------------------------------------------------------------------------------------------------------------------------------------------------------------------------------------------------------------------------------------------------------------------------------------------------------------------------------------------------------------------------------------------------------------------------------------------------------------------------------------------------------------------------------------------------------------------------------------------------------------------------------------------------------------------------------------------------------------------------------------------------------------------------------------------------------------------------------------------------------------------------------------------------------------------------------------------------------------------------------------------------------------------------------------------------------------------------------------------------------------------------------------------------------------------------------------------------------------------------------------------------------------------------------------------------------------------------------------------------------------------------------------------------------------------------------------------------------------------------------------------------------------------------------------------------------------------------------------------------------------------------------------------------|------------------------------------------|--------------|-------------------|--------------------------------------------------|-------------------|--------------------------------------------------|----------------------|
| NO. SIZE LENGTH MARK LOCATION                              | BENDING SKETCHES                                                                                                                                                                                                                                                                                                                                                                                                                                                                                                                                                                                                                                                                                                                                                                                                                                                                                                                                                                                                                                                                                                                                                                                                                                                                                                                                                                                                                                                                                                                                                                                                                                                                                                                                                                                                                                                                                                                                                                                                                                                                                                               | & CUTTING DIAGRAMS                                                                                                                                                                                                                                                                                                                                                                                                                                                                                                                                                                                                                                                                                                                                                                                                                                                                                                                                                                                                                                                                                                                                                                                                                                                                                                                                                                                                                                                                                                                                                                                                                                                                                                                                                                                                                                                                                                                                                                                                                                                                                                             | NO.                                              | _             | · .                                                                                                                                                                                                                                                                                                                                                                                                                                                                                                                                                                                                                                                                                                                                                                                                                                                                                                                                                                                                                                                                                                                                                                                                                                                                                                                                                                                                                                                                                                                                                                                                                                                                                                                                                                                                                                                                                                                                                                                                                                                                                                                            |                                          | LOCATION     | NO,               | SIZE                                             | LENGTH            | MARK                                             | LOCATIO              |
| Substructure Int. Bts. 2.3,48.5                            |                                                                                                                                                                                                                                                                                                                                                                                                                                                                                                                                                                                                                                                                                                                                                                                                                                                                                                                                                                                                                                                                                                                                                                                                                                                                                                                                                                                                                                                                                                                                                                                                                                                                                                                                                                                                                                                                                                                                                                                                                                                                                                                                | 191 3:84                                                                                                                                                                                                                                                                                                                                                                                                                                                                                                                                                                                                                                                                                                                                                                                                                                                                                                                                                                                                                                                                                                                                                                                                                                                                                                                                                                                                                                                                                                                                                                                                                                                                                                                                                                                                                                                                                                                                                                                                                                                                                                                       | Supe                                             |               | ucture                                                                                                                                                                                                                                                                                                                                                                                                                                                                                                                                                                                                                                                                                                                                                                                                                                                                                                                                                                                                                                                                                                                                                                                                                                                                                                                                                                                                                                                                                                                                                                                                                                                                                                                                                                                                                                                                                                                                                                                                                                                                                                                         |                                          | Bent "G      |                   |                                                  | tructui           |                                                  | Corit)               |
| 2 11 24'-3" F21 Facting                                    | 14.75 14.75 14.75                                                                                                                                                                                                                                                                                                                                                                                                                                                                                                                                                                                                                                                                                                                                                                                                                                                                                                                                                                                                                                                                                                                                                                                                                                                                                                                                                                                                                                                                                                                                                                                                                                                                                                                                                                                                                                                                                                                                                                                                                                                                                                              | 19\$" 3' 12' 19\$" 3'8\$" 11' 9\$1                                                                                                                                                                                                                                                                                                                                                                                                                                                                                                                                                                                                                                                                                                                                                                                                                                                                                                                                                                                                                                                                                                                                                                                                                                                                                                                                                                                                                                                                                                                                                                                                                                                                                                                                                                                                                                                                                                                                                                                                                                                                                             | 1 2                                              | 3             | 12:01                                                                                                                                                                                                                                                                                                                                                                                                                                                                                                                                                                                                                                                                                                                                                                                                                                                                                                                                                                                                                                                                                                                                                                                                                                                                                                                                                                                                                                                                                                                                                                                                                                                                                                                                                                                                                                                                                                                                                                                                                                                                                                                          | 611                                      | Wing         | 964               | 7 5                                              | 5: "              | R7                                               | POTOF                |
| G 11 15'G" F22 "<br>2 145 15'-G" F23 "                     | 14-75                                                                                                                                                                                                                                                                                                                                                                                                                                                                                                                                                                                                                                                                                                                                                                                                                                                                                                                                                                                                                                                                                                                                                                                                                                                                                                                                                                                                                                                                                                                                                                                                                                                                                                                                                                                                                                                                                                                                                                                                                                                                                                                          | <u> </u>                                                                                                                                                                                                                                                                                                                                                                                                                                                                                                                                                                                                                                                                                                                                                                                                                                                                                                                                                                                                                                                                                                                                                                                                                                                                                                                                                                                                                                                                                                                                                                                                                                                                                                                                                                                                                                                                                                                                                                                                                                                                                                                       | 27                                               | 5             | 5:0"                                                                                                                                                                                                                                                                                                                                                                                                                                                                                                                                                                                                                                                                                                                                                                                                                                                                                                                                                                                                                                                                                                                                                                                                                                                                                                                                                                                                                                                                                                                                                                                                                                                                                                                                                                                                                                                                                                                                                                                                                                                                                                                           | C/3                                      |              | <del> </del>      |                                                  |                   | 100                                              |                      |
| * G 7:0" F24 "                                             |                                                                                                                                                                                                                                                                                                                                                                                                                                                                                                                                                                                                                                                                                                                                                                                                                                                                                                                                                                                                                                                                                                                                                                                                                                                                                                                                                                                                                                                                                                                                                                                                                                                                                                                                                                                                                                                                                                                                                                                                                                                                                                                                |                                                                                                                                                                                                                                                                                                                                                                                                                                                                                                                                                                                                                                                                                                                                                                                                                                                                                                                                                                                                                                                                                                                                                                                                                                                                                                                                                                                                                                                                                                                                                                                                                                                                                                                                                                                                                                                                                                                                                                                                                                                                                                                                | 2                                                | 9             | 15:9"                                                                                                                                                                                                                                                                                                                                                                                                                                                                                                                                                                                                                                                                                                                                                                                                                                                                                                                                                                                                                                                                                                                                                                                                                                                                                                                                                                                                                                                                                                                                                                                                                                                                                                                                                                                                                                                                                                                                                                                                                                                                                                                          | C14<br>C61                               | <u>"</u>     |                   | 12                                               | 206               | R9                                               |                      |
| 13 9 219" F25 "                                            |                                                                                                                                                                                                                                                                                                                                                                                                                                                                                                                                                                                                                                                                                                                                                                                                                                                                                                                                                                                                                                                                                                                                                                                                                                                                                                                                                                                                                                                                                                                                                                                                                                                                                                                                                                                                                                                                                                                                                                                                                                                                                                                                | Control of  | 3                                                | 8             | 18:5"                                                                                                                                                                                                                                                                                                                                                                                                                                                                                                                                                                                                                                                                                                                                                                                                                                                                                                                                                                                                                                                                                                                                                                                                                                                                                                                                                                                                                                                                                                                                                                                                                                                                                                                                                                                                                                                                                                                                                                                                                                                                                                                          | C62                                      | //           | 1                 | 1                                                | 23.9              | 211                                              |                      |
| 4 // 17-3" F3/ "                                           | 10:72 8:72"                                                                                                                                                                                                                                                                                                                                                                                                                                                                                                                                                                                                                                                                                                                                                                                                                                                                                                                                                                                                                                                                                                                                                                                                                                                                                                                                                                                                                                                                                                                                                                                                                                                                                                                                                                                                                                                                                                                                                                                                                                                                                                                    | 8:64 6:118                                                                                                                                                                                                                                                                                                                                                                                                                                                                                                                                                                                                                                                                                                                                                                                                                                                                                                                                                                                                                                                                                                                                                                                                                                                                                                                                                                                                                                                                                                                                                                                                                                                                                                                                                                                                                                                                                                                                                                                                                                                                                                                     | <u> </u>                                         | -             | 1-10-3                                                                                                                                                                                                                                                                                                                                                                                                                                                                                                                                                                                                                                                                                                                                                                                                                                                                                                                                                                                                                                                                                                                                                                                                                                                                                                                                                                                                                                                                                                                                                                                                                                                                                                                                                                                                                                                                                                                                                                                                                                                                                                                         | 1002                                     |              | 1-:-              | 15                                               | 2/:3"             | RIZ                                              |                      |
| 8 6 6-9 152                                                | /9!9" /9:3"                                                                                                                                                                                                                                                                                                                                                                                                                                                                                                                                                                                                                                                                                                                                                                                                                                                                                                                                                                                                                                                                                                                                                                                                                                                                                                                                                                                                                                                                                                                                                                                                                                                                                                                                                                                                                                                                                                                                                                                                                                                                                                                    | 16-0" 15-6"                                                                                                                                                                                                                                                                                                                                                                                                                                                                                                                                                                                                                                                                                                                                                                                                                                                                                                                                                                                                                                                                                                                                                                                                                                                                                                                                                                                                                                                                                                                                                                                                                                                                                                                                                                                                                                                                                                                                                                                                                                                                                                                    | 8                                                | 9             | 37:5"                                                                                                                                                                                                                                                                                                                                                                                                                                                                                                                                                                                                                                                                                                                                                                                                                                                                                                                                                                                                                                                                                                                                                                                                                                                                                                                                                                                                                                                                                                                                                                                                                                                                                                                                                                                                                                                                                                                                                                                                                                                                                                                          | HII                                      | Beam         | 8                 | +=                                               | 26.9              |                                                  | //                   |
| 3 // 20:3" F5/ "                                           | 3-H15 Cut 3 3-H16 Cut 3                                                                                                                                                                                                                                                                                                                                                                                                                                                                                                                                                                                                                                                                                                                                                                                                                                                                                                                                                                                                                                                                                                                                                                                                                                                                                                                                                                                                                                                                                                                                                                                                                                                                                                                                                                                                                                                                                                                                                                                                                                                                                                        | 3 417 cut 3 3 418 cut3                                                                                                                                                                                                                                                                                                                                                                                                                                                                                                                                                                                                                                                                                                                                                                                                                                                                                                                                                                                                                                                                                                                                                                                                                                                                                                                                                                                                                                                                                                                                                                                                                                                                                                                                                                                                                                                                                                                                                                                                                                                                                                         | 8                                                | 6             | 34'-6"                                                                                                                                                                                                                                                                                                                                                                                                                                                                                                                                                                                                                                                                                                                                                                                                                                                                                                                                                                                                                                                                                                                                                                                                                                                                                                                                                                                                                                                                                                                                                                                                                                                                                                                                                                                                                                                                                                                                                                                                                                                                                                                         | H12                                      | .,           | 1                 | <del>                                     </del> | 1200              | 1,7,5                                            |                      |
| 7 G 8:9" F52 "                                             |                                                                                                                                                                                                                                                                                                                                                                                                                                                                                                                                                                                                                                                                                                                                                                                                                                                                                                                                                                                                                                                                                                                                                                                                                                                                                                                                                                                                                                                                                                                                                                                                                                                                                                                                                                                                                                                                                                                                                                                                                                                                                                                                | -1" -1"                                                                                                                                                                                                                                                                                                                                                                                                                                                                                                                                                                                                                                                                                                                                                                                                                                                                                                                                                                                                                                                                                                                                                                                                                                                                                                                                                                                                                                                                                                                                                                                                                                                                                                                                                                                                                                                                                                                                                                                                                                                                                                                        | /                                                | 6             | 12:6"                                                                                                                                                                                                                                                                                                                                                                                                                                                                                                                                                                                                                                                                                                                                                                                                                                                                                                                                                                                                                                                                                                                                                                                                                                                                                                                                                                                                                                                                                                                                                                                                                                                                                                                                                                                                                                                                                                                                                                                                                                                                                                                          | 1119                                     | Wing         | 1                 |                                                  | <del>†-</del>     | 1                                                |                      |
| 4 11 5'9 F26 "                                             | 20 5-Ca" 2 1 1-93"<br>16-715 16-81                                                                                                                                                                                                                                                                                                                                                                                                                                                                                                                                                                                                                                                                                                                                                                                                                                                                                                                                                                                                                                                                                                                                                                                                                                                                                                                                                                                                                                                                                                                                                                                                                                                                                                                                                                                                                                                                                                                                                                                                                                                                                             | 5" 222" 62" 235"                                                                                                                                                                                                                                                                                                                                                                                                                                                                                                                                                                                                                                                                                                                                                                                                                                                                                                                                                                                                                                                                                                                                                                                                                                                                                                                                                                                                                                                                                                                                                                                                                                                                                                                                                                                                                                                                                                                                                                                                                                                                                                               | 3                                                | 7             | 16:0"                                                                                                                                                                                                                                                                                                                                                                                                                                                                                                                                                                                                                                                                                                                                                                                                                                                                                                                                                                                                                                                                                                                                                                                                                                                                                                                                                                                                                                                                                                                                                                                                                                                                                                                                                                                                                                                                                                                                                                                                                                                                                                                          | H17                                      |              | 3                 | 5                                                | 29'3"             | R16                                              | ,                    |
| Substructure Enc Bent 6                                    | 16-15-4                                                                                                                                                                                                                                                                                                                                                                                                                                                                                                                                                                                                                                                                                                                                                                                                                                                                                                                                                                                                                                                                                                                                                                                                                                                                                                                                                                                                                                                                                                                                                                                                                                                                                                                                                                                                                                                                                                                                                                                                                                                                                                                        |                                                                                                                                                                                                                                                                                                                                                                                                                                                                                                                                                                                                                                                                                                                                                                                                                                                                                                                                                                                                                                                                                                                                                                                                                                                                                                                                                                                                                                                                                                                                                                                                                                                                                                                                                                                                                                                                                                                                                                                                                                                                                                                                | 3                                                | 6             | 15:6"                                                                                                                                                                                                                                                                                                                                                                                                                                                                                                                                                                                                                                                                                                                                                                                                                                                                                                                                                                                                                                                                                                                                                                                                                                                                                                                                                                                                                                                                                                                                                                                                                                                                                                                                                                                                                                                                                                                                                                                                                                                                                                                          | H18                                      | "            | 24                | 5                                                | 25'.3"            | R17                                              | ./                   |
| 8 9 4-9" DG/ Footing                                       | Commence of the commence of th |                                                                                                                                                                                                                                                                                                                                                                                                                                                                                                                                                                                                                                                                                                                                                                                                                                                                                                                                                                                                                                                                                                                                                                                                                                                                                                                                                                                                                                                                                                                                                                                                                                                                                                                                                                                                                                                                                                                                                                                                                                                                                                                                | 3                                                | 7             | 22'-0"                                                                                                                                                                                                                                                                                                                                                                                                                                                                                                                                                                                                                                                                                                                                                                                                                                                                                                                                                                                                                                                                                                                                                                                                                                                                                                                                                                                                                                                                                                                                                                                                                                                                                                                                                                                                                                                                                                                                                                                                                                                                                                                         | .461                                     | - 77         | 12                | 15                                               | 22:6'             | R18                                              | //                   |
| 0 5 4:3" D62 "                                             | 100 012 01 03 01                                                                                                                                                                                                                                                                                                                                                                                                                                                                                                                                                                                                                                                                                                                                                                                                                                                                                                                                                                                                                                                                                                                                                                                                                                                                                                                                                                                                                                                                                                                                                                                                                                                                                                                                                                                                                                                                                                                                                                                                                                                                                                               |                                                                                                                                                                                                                                                                                                                                                                                                                                                                                                                                                                                                                                                                                                                                                                                                                                                                                                                                                                                                                                                                                                                                                                                                                                                                                                                                                                                                                                                                                                                                                                                                                                                                                                                                                                                                                                                                                                                                                                                                                                                                                                                                | 3                                                | 6             | 21:6"                                                                                                                                                                                                                                                                                                                                                                                                                                                                                                                                                                                                                                                                                                                                                                                                                                                                                                                                                                                                                                                                                                                                                                                                                                                                                                                                                                                                                                                                                                                                                                                                                                                                                                                                                                                                                                                                                                                                                                                                                                                                                                                          | H62                                      | <del></del>  | 8                 | 5                                                | 28:3"             | R19                                              |                      |
| 0 0/ 0// 1/5/ 3-1/                                         | 12.24 9:94 11:114 9:64                                                                                                                                                                                                                                                                                                                                                                                                                                                                                                                                                                                                                                                                                                                                                                                                                                                                                                                                                                                                                                                                                                                                                                                                                                                                                                                                                                                                                                                                                                                                                                                                                                                                                                                                                                                                                                                                                                                                                                                                                                                                                                         | 222" 6:102" 234" 6:98"                                                                                                                                                                                                                                                                                                                                                                                                                                                                                                                                                                                                                                                                                                                                                                                                                                                                                                                                                                                                                                                                                                                                                                                                                                                                                                                                                                                                                                                                                                                                                                                                                                                                                                                                                                                                                                                                                                                                                                                                                                                                                                         | 1/2                                              | <u>(4</u>     | 17-6"                                                                                                                                                                                                                                                                                                                                                                                                                                                                                                                                                                                                                                                                                                                                                                                                                                                                                                                                                                                                                                                                                                                                                                                                                                                                                                                                                                                                                                                                                                                                                                                                                                                                                                                                                                                                                                                                                                                                                                                                                                                                                                                          | 1463                                     | · · ·        | ļ., <u></u>       | <del> </del>                                     |                   | -                                                |                      |
| 3   9   4'-9"   VG1   Column  <br>3   9   12'-3"   VG2   " | 22:0" 21:6                                                                                                                                                                                                                                                                                                                                                                                                                                                                                                                                                                                                                                                                                                                                                                                                                                                                                                                                                                                                                                                                                                                                                                                                                                                                                                                                                                                                                                                                                                                                                                                                                                                                                                                                                                                                                                                                                                                                                                                                                                                                                                                     | 8:9" 8:9"                                                                                                                                                                                                                                                                                                                                                                                                                                                                                                                                                                                                                                                                                                                                                                                                                                                                                                                                                                                                                                                                                                                                                                                                                                                                                                                                                                                                                                                                                                                                                                                                                                                                                                                                                                                                                                                                                                                                                                                                                                                                                                                      | 12                                               | Ĝ             | 8:3"                                                                                                                                                                                                                                                                                                                                                                                                                                                                                                                                                                                                                                                                                                                                                                                                                                                                                                                                                                                                                                                                                                                                                                                                                                                                                                                                                                                                                                                                                                                                                                                                                                                                                                                                                                                                                                                                                                                                                                                                                                                                                                                           | 1419                                     |              | 22                | 1//                                              | 19:6"             | 13/                                              | Top Sk               |
| 9 11:0" V63 "                                              | 3 HG/ Cut 3 3-HG2 Cut3                                                                                                                                                                                                                                                                                                                                                                                                                                                                                                                                                                                                                                                                                                                                                                                                                                                                                                                                                                                                                                                                                                                                                                                                                                                                                                                                                                                                                                                                                                                                                                                                                                                                                                                                                                                                                                                                                                                                                                                                                                                                                                         | 13-VII cut 13 10-VIZ CUT 20                                                                                                                                                                                                                                                                                                                                                                                                                                                                                                                                                                                                                                                                                                                                                                                                                                                                                                                                                                                                                                                                                                                                                                                                                                                                                                                                                                                                                                                                                                                                                                                                                                                                                                                                                                                                                                                                                                                                                                                                                                                                                                    | 2                                                | <i>5</i>      | 4:9"                                                                                                                                                                                                                                                                                                                                                                                                                                                                                                                                                                                                                                                                                                                                                                                                                                                                                                                                                                                                                                                                                                                                                                                                                                                                                                                                                                                                                                                                                                                                                                                                                                                                                                                                                                                                                                                                                                                                                                                                                                                                                                                           | RI                                       | End Post     | 22                | 10                                               | 32:6"             | 52                                               | ,, ,                 |
| 3 9 9 9 164                                                | 42" 21" 203"                                                                                                                                                                                                                                                                                                                                                                                                                                                                                                                                                                                                                                                                                                                                                                                                                                                                                                                                                                                                                                                                                                                                                                                                                                                                                                                                                                                                                                                                                                                                                                                                                                                                                                                                                                                                                                                                                                                                                                                                                                                                                                                   |                                                                                                                                                                                                                                                                                                                                                                                                                                                                                                                                                                                                                                                                                                                                                                                                                                                                                                                                                                                                                                                                                                                                                                                                                                                                                                                                                                                                                                                                                                                                                                                                                                                                                                                                                                                                                                                                                                                                                                                                                                                                                                                                |                                                  |               | 5'6"                                                                                                                                                                                                                                                                                                                                                                                                                                                                                                                                                                                                                                                                                                                                                                                                                                                                                                                                                                                                                                                                                                                                                                                                                                                                                                                                                                                                                                                                                                                                                                                                                                                                                                                                                                                                                                                                                                                                                                                                                                                                                                                           | R2                                       |              | 25                | 10                                               | 51-9"             | 53                                               | " "                  |
| 7 3 8:0 V66 "                                              |                                                                                                                                                                                                                                                                                                                                                                                                                                                                                                                                                                                                                                                                                                                                                                                                                                                                                                                                                                                                                                                                                                                                                                                                                                                                                                                                                                                                                                                                                                                                                                                                                                                                                                                                                                                                                                                                                                                                                                                                                                                                                                                                | _20\$"                                                                                                                                                                                                                                                                                                                                                                                                                                                                                                                                                                                                                                                                                                                                                                                                                                                                                                                                                                                                                                                                                                                                                                                                                                                                                                                                                                                                                                                                                                                                                                                                                                                                                                                                                                                                                                                                                                                                                                                                                                                                                                                         | 2                                                | <b>5</b>      | 613"                                                                                                                                                                                                                                                                                                                                                                                                                                                                                                                                                                                                                                                                                                                                                                                                                                                                                                                                                                                                                                                                                                                                                                                                                                                                                                                                                                                                                                                                                                                                                                                                                                                                                                                                                                                                                                                                                                                                                                                                                                                                                                                           | R3<br>R4                                 |              | 22                | 11                                               | 19:9"<br>34:0"    | 34                                               | " "                  |
|                                                            | 1 3 R                                                                                                                                                                                                                                                                                                                                                                                                                                                                                                                                                                                                                                                                                                                                                                                                                                                                                                                                                                                                                                                                                                                                                                                                                                                                                                                                                                                                                                                                                                                                                                                                                                                                                                                                                                                                                                                                                                                                                                                                                                                                                                                          | 3"R                                                                                                                                                                                                                                                                                                                                                                                                                                                                                                                                                                                                                                                                                                                                                                                                                                                                                                                                                                                                                                                                                                                                                                                                                                                                                                                                                                                                                                                                                                                                                                                                                                                                                                                                                                                                                                                                                                                                                                                                                                                                                                                            | 2                                                | 5             | 6'-9"<br>7:0"                                                                                                                                                                                                                                                                                                                                                                                                                                                                                                                                                                                                                                                                                                                                                                                                                                                                                                                                                                                                                                                                                                                                                                                                                                                                                                                                                                                                                                                                                                                                                                                                                                                                                                                                                                                                                                                                                                                                                                                                                                                                                                                  | RG<br>RS                                 | n 11         | 25                | 1//                                              | 55:3"             | S5                                               | ,, ,,                |
| IDERSTRUCTURE End Bent #1                                  | 1/25                                                                                                                                                                                                                                                                                                                                                                                                                                                                                                                                                                                                                                                                                                                                                                                                                                                                                                                                                                                                                                                                                                                                                                                                                                                                                                                                                                                                                                                                                                                                                                                                                                                                                                                                                                                                                                                                                                                                                                                                                                                                                                                           | 1/25                                                                                                                                                                                                                                                                                                                                                                                                                                                                                                                                                                                                                                                                                                                                                                                                                                                                                                                                                                                                                                                                                                                                                                                                                                                                                                                                                                                                                                                                                                                                                                                                                                                                                                                                                                                                                                                                                                                                                                                                                                                                                                                           | 4                                                | 5             | 7:0"                                                                                                                                                                                                                                                                                                                                                                                                                                                                                                                                                                                                                                                                                                                                                                                                                                                                                                                                                                                                                                                                                                                                                                                                                                                                                                                                                                                                                                                                                                                                                                                                                                                                                                                                                                                                                                                                                                                                                                                                                                                                                                                           | RG RG                                    | , , ,        | 22                | 1/0                                              | 19:6"             | 56<br>57                                         | " "                  |
| 8   16-0"   C10   Ning                                     | 2/* 7:0"                                                                                                                                                                                                                                                                                                                                                                                                                                                                                                                                                                                                                                                                                                                                                                                                                                                                                                                                                                                                                                                                                                                                                                                                                                                                                                                                                                                                                                                                                                                                                                                                                                                                                                                                                                                                                                                                                                                                                                                                                                                                                                                       |                                                                                                                                                                                                                                                                                                                                                                                                                                                                                                                                                                                                                                                                                                                                                                                                                                                                                                                                                                                                                                                                                                                                                                                                                                                                                                                                                                                                                                                                                                                                                                                                                                                                                                                                                                                                                                                                                                                                                                                                                                                                                                                                | 18                                               | 9             | 5:3"                                                                                                                                                                                                                                                                                                                                                                                                                                                                                                                                                                                                                                                                                                                                                                                                                                                                                                                                                                                                                                                                                                                                                                                                                                                                                                                                                                                                                                                                                                                                                                                                                                                                                                                                                                                                                                                                                                                                                                                                                                                                                                                           | R7                                       | Parapet      | 22                | 11                                               | 35'3              | 38                                               |                      |
| E 13:0" (11 "                                              | 8'9" 303                                                                                                                                                                                                                                                                                                                                                                                                                                                                                                                                                                                                                                                                                                                                                                                                                                                                                                                                                                                                                                                                                                                                                                                                                                                                                                                                                                                                                                                                                                                                                                                                                                                                                                                                                                                                                                                                                                                                                                                                                                                                                                                       | · 605 1 1 1 1 1 1 1 1 1 1 1 1 1 1 1 1 1 1 1                                                                                                                                                                                                                                                                                                                                                                                                                                                                                                                                                                                                                                                                                                                                                                                                                                                                                                                                                                                                                                                                                                                                                                                                                                                                                                                                                                                                                                                                                                                                                                                                                                                                                                                                                                                                                                                                                                                                                                                                                                                                                    | 4                                                | 5             | 10:3"                                                                                                                                                                                                                                                                                                                                                                                                                                                                                                                                                                                                                                                                                                                                                                                                                                                                                                                                                                                                                                                                                                                                                                                                                                                                                                                                                                                                                                                                                                                                                                                                                                                                                                                                                                                                                                                                                                                                                                                                                                                                                                                          | R15                                      | "            | 25                | 1//                                              | 58:3"             | 59                                               | 11                   |
| 6 13:9" C12 "                                              | 15-VG5 CU1 15 3'R                                                                                                                                                                                                                                                                                                                                                                                                                                                                                                                                                                                                                                                                                                                                                                                                                                                                                                                                                                                                                                                                                                                                                                                                                                                                                                                                                                                                                                                                                                                                                                                                                                                                                                                                                                                                                                                                                                                                                                                                                                                                                                              | 1 1                                                                                                                                                                                                                                                                                                                                                                                                                                                                                                                                                                                                                                                                                                                                                                                                                                                                                                                                                                                                                                                                                                                                                                                                                                                                                                                                                                                                                                                                                                                                                                                                                                                                                                                                                                                                                                                                                                                                                                                                                                                                                                                            | 4                                                | 5             | 15:3"                                                                                                                                                                                                                                                                                                                                                                                                                                                                                                                                                                                                                                                                                                                                                                                                                                                                                                                                                                                                                                                                                                                                                                                                                                                                                                                                                                                                                                                                                                                                                                                                                                                                                                                                                                                                                                                                                                                                                                                                                                                                                                                          | RI4                                      | .,           | 22                | 10                                               | 18:9"             | 3/0                                              | "                    |
| 6 10:9" C13 "                                              | 3'R                                                                                                                                                                                                                                                                                                                                                                                                                                                                                                                                                                                                                                                                                                                                                                                                                                                                                                                                                                                                                                                                                                                                                                                                                                                                                                                                                                                                                                                                                                                                                                                                                                                                                                                                                                                                                                                                                                                                                                                                                                                                                                                            | 3'R                                                                                                                                                                                                                                                                                                                                                                                                                                                                                                                                                                                                                                                                                                                                                                                                                                                                                                                                                                                                                                                                                                                                                                                                                                                                                                                                                                                                                                                                                                                                                                                                                                                                                                                                                                                                                                                                                                                                                                                                                                                                                                                            |                                                  |               |                                                                                                                                                                                                                                                                                                                                                                                                                                                                                                                                                                                                                                                                                                                                                                                                                                                                                                                                                                                                                                                                                                                                                                                                                                                                                                                                                                                                                                                                                                                                                                                                                                                                                                                                                                                                                                                                                                                                                                                                                                                                                                                                |                                          |              | 22                | 10                                               | 32:6"             | 511                                              | 11                   |
| 5 5:0" C/4 "                                               | 12.5                                                                                                                                                                                                                                                                                                                                                                                                                                                                                                                                                                                                                                                                                                                                                                                                                                                                                                                                                                                                                                                                                                                                                                                                                                                                                                                                                                                                                                                                                                                                                                                                                                                                                                                                                                                                                                                                                                                                                                                                                                                                                                                           | 12.0                                                                                                                                                                                                                                                                                                                                                                                                                                                                                                                                                                                                                                                                                                                                                                                                                                                                                                                                                                                                                                                                                                                                                                                                                                                                                                                                                                                                                                                                                                                                                                                                                                                                                                                                                                                                                                                                                                                                                                                                                                                                                                                           | 2                                                | 6             | 16:0                                                                                                                                                                                                                                                                                                                                                                                                                                                                                                                                                                                                                                                                                                                                                                                                                                                                                                                                                                                                                                                                                                                                                                                                                                                                                                                                                                                                                                                                                                                                                                                                                                                                                                                                                                                                                                                                                                                                                                                                                                                                                                                           | 712                                      | Wing         | 25                | 10                                               | 52:9"             | 5/2                                              | ,, ,                 |
|                                                            | *G3                                                                                                                                                                                                                                                                                                                                                                                                                                                                                                                                                                                                                                                                                                                                                                                                                                                                                                                                                                                                                                                                                                                                                                                                                                                                                                                                                                                                                                                                                                                                                                                                                                                                                                                                                                                                                                                                                                                                                                                                                                                                                                                            | *62                                                                                                                                                                                                                                                                                                                                                                                                                                                                                                                                                                                                                                                                                                                                                                                                                                                                                                                                                                                                                                                                                                                                                                                                                                                                                                                                                                                                                                                                                                                                                                                                                                                                                                                                                                                                                                                                                                                                                                                                                                                                                                                            | 2                                                | 6             | 20'-6"                                                                                                                                                                                                                                                                                                                                                                                                                                                                                                                                                                                                                                                                                                                                                                                                                                                                                                                                                                                                                                                                                                                                                                                                                                                                                                                                                                                                                                                                                                                                                                                                                                                                                                                                                                                                                                                                                                                                                                                                                                                                                                                         | 761                                      | //           | 70                | 4                                                | 21:0"             | 5/3                                              |                      |
| 9 37:0" HII Beam                                           | _                                                                                                                                                                                                                                                                                                                                                                                                                                                                                                                                                                                                                                                                                                                                                                                                                                                                                                                                                                                                                                                                                                                                                                                                                                                                                                                                                                                                                                                                                                                                                                                                                                                                                                                                                                                                                                                                                                                                                                                                                                                                                                                              | 1 - 3"R                                                                                                                                                                                                                                                                                                                                                                                                                                                                                                                                                                                                                                                                                                                                                                                                                                                                                                                                                                                                                                                                                                                                                                                                                                                                                                                                                                                                                                                                                                                                                                                                                                                                                                                                                                                                                                                                                                                                                                                                                                                                                                                        |                                                  |               |                                                                                                                                                                                                                                                                                                                                                                                                                                                                                                                                                                                                                                                                                                                                                                                                                                                                                                                                                                                                                                                                                                                                                                                                                                                                                                                                                                                                                                                                                                                                                                                                                                                                                                                                                                                                                                                                                                                                                                                                                                                                                                                                |                                          |              | 70                | 4                                                | 21:9"             | 5/4                                              | " '                  |
| 6 34-6" H12 "                                              | 15" 34" 6" 15" HII                                                                                                                                                                                                                                                                                                                                                                                                                                                                                                                                                                                                                                                                                                                                                                                                                                                                                                                                                                                                                                                                                                                                                                                                                                                                                                                                                                                                                                                                                                                                                                                                                                                                                                                                                                                                                                                                                                                                                                                                                                                                                                             | id /25                                                                                                                                                                                                                                                                                                                                                                                                                                                                                                                                                                                                                                                                                                                                                                                                                                                                                                                                                                                                                                                                                                                                                                                                                                                                                                                                                                                                                                                                                                                                                                                                                                                                                                                                                                                                                                                                                                                                                                                                                                                                                                                         | 70                                               | 6             | 11:-G"                                                                                                                                                                                                                                                                                                                                                                                                                                                                                                                                                                                                                                                                                                                                                                                                                                                                                                                                                                                                                                                                                                                                                                                                                                                                                                                                                                                                                                                                                                                                                                                                                                                                                                                                                                                                                                                                                                                                                                                                                                                                                                                         | UII                                      | <u> Seam</u> | 70                | 4                                                | 20°C"             | 5/5                                              |                      |
| 6 15.6" HI3 Wing                                           | 15" 34-6" 15" 111                                                                                                                                                                                                                                                                                                                                                                                                                                                                                                                                                                                                                                                                                                                                                                                                                                                                                                                                                                                                                                                                                                                                                                                                                                                                                                                                                                                                                                                                                                                                                                                                                                                                                                                                                                                                                                                                                                                                                                                                                                                                                                              | 115-001                                                                                                                                                                                                                                                                                                                                                                                                                                                                                                                                                                                                                                                                                                                                                                                                                                                                                                                                                                                                                                                                                                                                                                                                                                                                                                                                                                                                                                                                                                                                                                                                                                                                                                                                                                                                                                                                                                                                                                                                                                                                                                                        |                                                  |               |                                                                                                                                                                                                                                                                                                                                                                                                                                                                                                                                                                                                                                                                                                                                                                                                                                                                                                                                                                                                                                                                                                                                                                                                                                                                                                                                                                                                                                                                                                                                                                                                                                                                                                                                                                                                                                                                                                                                                                                                                                                                                                                                |                                          |              | 35                | 14                                               | 28:3"             | 316                                              | ,,                   |
| 6 12-6" H14 "                                              | 212 13:8" 212 F31                                                                                                                                                                                                                                                                                                                                                                                                                                                                                                                                                                                                                                                                                                                                                                                                                                                                                                                                                                                                                                                                                                                                                                                                                                                                                                                                                                                                                                                                                                                                                                                                                                                                                                                                                                                                                                                                                                                                                                                                                                                                                                              | 100 VE 1 - 204"                                                                                                                                                                                                                                                                                                                                                                                                                                                                                                                                                                                                                                                                                                                                                                                                                                                                                                                                                                                                                                                                                                                                                                                                                                                                                                                                                                                                                                                                                                                                                                                                                                                                                                                                                                                                                                                                                                                                                                                                                                                                                                                | 10                                               | 4             | 8:9"                                                                                                                                                                                                                                                                                                                                                                                                                                                                                                                                                                                                                                                                                                                                                                                                                                                                                                                                                                                                                                                                                                                                                                                                                                                                                                                                                                                                                                                                                                                                                                                                                                                                                                                                                                                                                                                                                                                                                                                                                                                                                                                           | V12                                      | Wing         | 70                | 4                                                | 19:9"             | 5/7                                              | ,, ,                 |
| 7 19 <sup>1</sup> 9" H15 "                                 | 2/2 16:8" 2/2" F5/                                                                                                                                                                                                                                                                                                                                                                                                                                                                                                                                                                                                                                                                                                                                                                                                                                                                                                                                                                                                                                                                                                                                                                                                                                                                                                                                                                                                                                                                                                                                                                                                                                                                                                                                                                                                                                                                                                                                                                                                                                                                                                             | 12 1/34                                                                                                                                                                                                                                                                                                                                                                                                                                                                                                                                                                                                                                                                                                                                                                                                                                                                                                                                                                                                                                                                                                                                                                                                                                                                                                                                                                                                                                                                                                                                                                                                                                                                                                                                                                                                                                                                                                                                                                                                                                                                                                                        | /5                                               | 4             | 8:9"                                                                                                                                                                                                                                                                                                                                                                                                                                                                                                                                                                                                                                                                                                                                                                                                                                                                                                                                                                                                                                                                                                                                                                                                                                                                                                                                                                                                                                                                                                                                                                                                                                                                                                                                                                                                                                                                                                                                                                                                                                                                                                                           | V65                                      | 2 11         |                   |                                                  |                   |                                                  |                      |
|                                                            | H//-F3/-F5/                                                                                                                                                                                                                                                                                                                                                                                                                                                                                                                                                                                                                                                                                                                                                                                                                                                                                                                                                                                                                                                                                                                                                                                                                                                                                                                                                                                                                                                                                                                                                                                                                                                                                                                                                                                                                                                                                                                                                                                                                                                                                                                    | 137R                                                                                                                                                                                                                                                                                                                                                                                                                                                                                                                                                                                                                                                                                                                                                                                                                                                                                                                                                                                                                                                                                                                                                                                                                                                                                                                                                                                                                                                                                                                                                                                                                                                                                                                                                                                                                                                                                                                                                                                                                                                                                                                           |                                                  | اا            |                                                                                                                                                                                                                                                                                                                                                                                                                                                                                                                                                                                                                                                                                                                                                                                                                                                                                                                                                                                                                                                                                                                                                                                                                                                                                                                                                                                                                                                                                                                                                                                                                                                                                                                                                                                                                                                                                                                                                                                                                                                                                                                                |                                          |              | 13.14             | 6                                                | 34:6"             | 37/                                              | TOP 31               |
| 7 16'-0" H17 "<br>6 15'-6" H18 "                           | HII-FUI-FUI                                                                                                                                                                                                                                                                                                                                                                                                                                                                                                                                                                                                                                                                                                                                                                                                                                                                                                                                                                                                                                                                                                                                                                                                                                                                                                                                                                                                                                                                                                                                                                                                                                                                                                                                                                                                                                                                                                                                                                                                                                                                                                                    | 12.5                                                                                                                                                                                                                                                                                                                                                                                                                                                                                                                                                                                                                                                                                                                                                                                                                                                                                                                                                                                                                                                                                                                                                                                                                                                                                                                                                                                                                                                                                                                                                                                                                                                                                                                                                                                                                                                                                                                                                                                                                                                                                                                           |                                                  |               | erstru                                                                                                                                                                                                                                                                                                                                                                                                                                                                                                                                                                                                                                                                                                                                                                                                                                                                                                                                                                                                                                                                                                                                                                                                                                                                                                                                                                                                                                                                                                                                                                                                                                                                                                                                                                                                                                                                                                                                                                                                                                                                                                                         |                                          |              | 160               | 7                                                | 34:6"             | S72                                              |                      |
| 6 15:6" H18 "<br>6 8:3" H19 "                              |                                                                                                                                                                                                                                                                                                                                                                                                                                                                                                                                                                                                                                                                                                                                                                                                                                                                                                                                                                                                                                                                                                                                                                                                                                                                                                                                                                                                                                                                                                                                                                                                                                                                                                                                                                                                                                                                                                                                                                                                                                                                                                                                | * GI-G4                                                                                                                                                                                                                                                                                                                                                                                                                                                                                                                                                                                                                                                                                                                                                                                                                                                                                                                                                                                                                                                                                                                                                                                                                                                                                                                                                                                                                                                                                                                                                                                                                                                                                                                                                                                                                                                                                                                                                                                                                                                                                                                        | 4                                                | 5             | 34:3"                                                                                                                                                                                                                                                                                                                                                                                                                                                                                                                                                                                                                                                                                                                                                                                                                                                                                                                                                                                                                                                                                                                                                                                                                                                                                                                                                                                                                                                                                                                                                                                                                                                                                                                                                                                                                                                                                                                                                                                                                                                                                                                          | <i>C</i> /                               | Curb         | 192               | 5                                                | 33! 9"            | 573                                              |                      |
| 5 4.9" RI End Post                                         | B 22 m                                                                                                                                                                                                                                                                                                                                                                                                                                                                                                                                                                                                                                                                                                                                                                                                                                                                                                                                                                                                                                                                                                                                                                                                                                                                                                                                                                                                                                                                                                                                                                                                                                                                                                                                                                                                                                                                                                                                                                                                                                                                                                                         | 1/2 i W/                                                                                                                                                                                                                                                                                                                                                                                                                                                                                                                                                                                                                                                                                                                                                                                                                                                                                                                                                                                                                                                                                                                                                                                                                                                                                                                                                                                                                                                                                                                                                                                                                                                                                                                                                                                                                                                                                                                                                                                                                                                                                                                       | 12                                               | 5             | 32:0"<br>29:3"                                                                                                                                                                                                                                                                                                                                                                                                                                                                                                                                                                                                                                                                                                                                                                                                                                                                                                                                                                                                                                                                                                                                                                                                                                                                                                                                                                                                                                                                                                                                                                                                                                                                                                                                                                                                                                                                                                                                                                                                                                                                                                                 | C2<br>C3                                 | .,           | 192               |                                                  | 35:6"             | 574                                              | "                    |
| 5 5 6" R2 " "                                              | 333                                                                                                                                                                                                                                                                                                                                                                                                                                                                                                                                                                                                                                                                                                                                                                                                                                                                                                                                                                                                                                                                                                                                                                                                                                                                                                                                                                                                                                                                                                                                                                                                                                                                                                                                                                                                                                                                                                                                                                                                                                                                                                                            | 13 W2 3 9 P2/                                                                                                                                                                                                                                                                                                                                                                                                                                                                                                                                                                                                                                                                                                                                                                                                                                                                                                                                                                                                                                                                                                                                                                                                                                                                                                                                                                                                                                                                                                                                                                                                                                                                                                                                                                                                                                                                                                                                                                                                                                                                                                                  | 9                                                | 5             | 33:0"                                                                                                                                                                                                                                                                                                                                                                                                                                                                                                                                                                                                                                                                                                                                                                                                                                                                                                                                                                                                                                                                                                                                                                                                                                                                                                                                                                                                                                                                                                                                                                                                                                                                                                                                                                                                                                                                                                                                                                                                                                                                                                                          |                                          |              | 192               | 5                                                | 35!O"             | ST5                                              |                      |
| 5 63" 83 " "                                               | 12 100                                                                                                                                                                                                                                                                                                                                                                                                                                                                                                                                                                                                                                                                                                                                                                                                                                                                                                                                                                                                                                                                                                                                                                                                                                                                                                                                                                                                                                                                                                                                                                                                                                                                                                                                                                                                                                                                                                                                                                                                                                                                                                                         | 34 W3 P21-V6-6                                                                                                                                                                                                                                                                                                                                                                                                                                                                                                                                                                                                                                                                                                                                                                                                                                                                                                                                                                                                                                                                                                                                                                                                                                                                                                                                                                                                                                                                                                                                                                                                                                                                                                                                                                                                                                                                                                                                                                                                                                                                                                                 | 1                                                | 5             | 32:9"                                                                                                                                                                                                                                                                                                                                                                                                                                                                                                                                                                                                                                                                                                                                                                                                                                                                                                                                                                                                                                                                                                                                                                                                                                                                                                                                                                                                                                                                                                                                                                                                                                                                                                                                                                                                                                                                                                                                                                                                                                                                                                                          | C4                                       | . "          | 21                | 8                                                | 54.0"             | SB/                                              | Bott 3               |
| 5 6'9" R4 " "                                              |                                                                                                                                                                                                                                                                                                                                                                                                                                                                                                                                                                                                                                                                                                                                                                                                                                                                                                                                                                                                                                                                                                                                                                                                                                                                                                                                                                                                                                                                                                                                                                                                                                                                                                                                                                                                                                                                                                                                                                                                                                                                                                                                | parameter in the contract of t | 12                                               | 5             | 30°G"                                                                                                                                                                                                                                                                                                                                                                                                                                                                                                                                                                                                                                                                                                                                                                                                                                                                                                                                                                                                                                                                                                                                                                                                                                                                                                                                                                                                                                                                                                                                                                                                                                                                                                                                                                                                                                                                                                                                                                                                                                                                                                                          | <u>C</u> G                               |              | 20                | 9                                                | 50:0"             | 302                                              | <u> Bott. 3</u><br>" |
| 5 7'0" R5 . " "                                            |                                                                                                                                                                                                                                                                                                                                                                                                                                                                                                                                                                                                                                                                                                                                                                                                                                                                                                                                                                                                                                                                                                                                                                                                                                                                                                                                                                                                                                                                                                                                                                                                                                                                                                                                                                                                                                                                                                                                                                                                                                                                                                                                |                                                                                                                                                                                                                                                                                                                                                                                                                                                                                                                                                                                                                                                                                                                                                                                                                                                                                                                                                                                                                                                                                                                                                                                                                                                                                                                                                                                                                                                                                                                                                                                                                                                                                                                                                                                                                                                                                                                                                                                                                                                                                                                                | 6                                                | 6             | 28:0"                                                                                                                                                                                                                                                                                                                                                                                                                                                                                                                                                                                                                                                                                                                                                                                                                                                                                                                                                                                                                                                                                                                                                                                                                                                                                                                                                                                                                                                                                                                                                                                                                                                                                                                                                                                                                                                                                                                                                                                                                                                                                                                          | 20                                       |              | 18                | 9                                                | 35!9"             | 383                                              |                      |
| 5 7:0" RG "                                                | W1-W2 W                                                                                                                                                                                                                                                                                                                                                                                                                                                                                                                                                                                                                                                                                                                                                                                                                                                                                                                                                                                                                                                                                                                                                                                                                                                                                                                                                                                                                                                                                                                                                                                                                                                                                                                                                                                                                                                                                                                                                                                                                                                                                                                        | '3 <del> <sup>''</sup>  </del>                                                                                                                                                                                                                                                                                                                                                                                                                                                                                                                                                                                                                                                                                                                                                                                                                                                                                                                                                                                                                                                                                                                                                                                                                                                                                                                                                                                                                                                                                                                                                                                                                                                                                                                                                                                                                                                                                                                                                                                                                                                                                                 | 1                                                | 6             |                                                                                                                                                                                                                                                                                                                                                                                                                                                                                                                                                                                                                                                                                                                                                                                                                                                                                                                                                                                                                                                                                                                                                                                                                                                                                                                                                                                                                                                                                                                                                                                                                                                                                                                                                                                                                                                                                                                                                                                                                                                                                                                                | 23                                       | ;            | 21                | 9                                                | 65' 6"            | 3B4                                              |                      |
| 5 5:3" R7 Parapet                                          | + $+$ $+$ $+$ $+$ $+$ $+$ $+$ $+$ $+$                                                                                                                                                                                                                                                                                                                                                                                                                                                                                                                                                                                                                                                                                                                                                                                                                                                                                                                                                                                                                                                                                                                                                                                                                                                                                                                                                                                                                                                                                                                                                                                                                                                                                                                                                                                                                                                                                                                                                                                                                                                                                          |                                                                                                                                                                                                                                                                                                                                                                                                                                                                                                                                                                                                                                                                                                                                                                                                                                                                                                                                                                                                                                                                                                                                                                                                                                                                                                                                                                                                                                                                                                                                                                                                                                                                                                                                                                                                                                                                                                                                                                                                                                                                                                                                | 78:-                                             | 5             |                                                                                                                                                                                                                                                                                                                                                                                                                                                                                                                                                                                                                                                                                                                                                                                                                                                                                                                                                                                                                                                                                                                                                                                                                                                                                                                                                                                                                                                                                                                                                                                                                                                                                                                                                                                                                                                                                                                                                                                                                                                                                                                                | 29                                       | //           | 20                | 10                                               | 59:3"             | 385                                              | "                    |
| 5 13:3" P8 "                                               |                                                                                                                                                                                                                                                                                                                                                                                                                                                                                                                                                                                                                                                                                                                                                                                                                                                                                                                                                                                                                                                                                                                                                                                                                                                                                                                                                                                                                                                                                                                                                                                                                                                                                                                                                                                                                                                                                                                                                                                                                                                                                                                                |                                                                                                                                                                                                                                                                                                                                                                                                                                                                                                                                                                                                                                                                                                                                                                                                                                                                                                                                                                                                                                                                                                                                                                                                                                                                                                                                                                                                                                                                                                                                                                                                                                                                                                                                                                                                                                                                                                                                                                                                                                                                                                                                | 387                                              | 6             |                                                                                                                                                                                                                                                                                                                                                                                                                                                                                                                                                                                                                                                                                                                                                                                                                                                                                                                                                                                                                                                                                                                                                                                                                                                                                                                                                                                                                                                                                                                                                                                                                                                                                                                                                                                                                                                                                                                                                                                                                                                                                                                                | <u>67</u>                                | Girder       | 18                | 10                                               | 44'9"             | 586                                              |                      |
| 5 10:3" R15 "                                              | MARK A B C INTT                                                                                                                                                                                                                                                                                                                                                                                                                                                                                                                                                                                                                                                                                                                                                                                                                                                                                                                                                                                                                                                                                                                                                                                                                                                                                                                                                                                                                                                                                                                                                                                                                                                                                                                                                                                                                                                                                                                                                                                                                                                                                                                |                                                                                                                                                                                                                                                                                                                                                                                                                                                                                                                                                                                                                                                                                                                                                                                                                                                                                                                                                                                                                                                                                                                                                                                                                                                                                                                                                                                                                                                                                                                                                                                                                                                                                                                                                                                                                                                                                                                                                                                                                                                                                                                                | 1181                                             | 6             |                                                                                                                                                                                                                                                                                                                                                                                                                                                                                                                                                                                                                                                                                                                                                                                                                                                                                                                                                                                                                                                                                                                                                                                                                                                                                                                                                                                                                                                                                                                                                                                                                                                                                                                                                                                                                                                                                                                                                                                                                                                                                                                                | <u>02</u>                                | <i>"</i>     | 21                | 73                                               | 68:0              | 387                                              | "                    |
|                                                            | R2 2-1" 72" 82"                                                                                                                                                                                                                                                                                                                                                                                                                                                                                                                                                                                                                                                                                                                                                                                                                                                                                                                                                                                                                                                                                                                                                                                                                                                                                                                                                                                                                                                                                                                                                                                                                                                                                                                                                                                                                                                                                                                                                                                                                                                                                                                | 9                                                                                                                                                                                                                                                                                                                                                                                                                                                                                                                                                                                                                                                                                                                                                                                                                                                                                                                                                                                                                                                                                                                                                                                                                                                                                                                                                                                                                                                                                                                                                                                                                                                                                                                                                                                                                                                                                                                                                                                                                                                                                                                              | //97                                             | 6             | 8:6"                                                                                                                                                                                                                                                                                                                                                                                                                                                                                                                                                                                                                                                                                                                                                                                                                                                                                                                                                                                                                                                                                                                                                                                                                                                                                                                                                                                                                                                                                                                                                                                                                                                                                                                                                                                                                                                                                                                                                                                                                                                                                                                           | G3                                       | "            | 20                | 10                                               | 60:0"             | 588                                              | ,,                   |
| 6 18:6" TII Wing                                           | R3 2:53 73" 83"                                                                                                                                                                                                                                                                                                                                                                                                                                                                                                                                                                                                                                                                                                                                                                                                                                                                                                                                                                                                                                                                                                                                                                                                                                                                                                                                                                                                                                                                                                                                                                                                                                                                                                                                                                                                                                                                                                                                                                                                                                                                                                                | `LJ                                                                                                                                                                                                                                                                                                                                                                                                                                                                                                                                                                                                                                                                                                                                                                                                                                                                                                                                                                                                                                                                                                                                                                                                                                                                                                                                                                                                                                                                                                                                                                                                                                                                                                                                                                                                                                                                                                                                                                                                                                                                                                                            | 403                                              | 6             | 8:6"                                                                                                                                                                                                                                                                                                                                                                                                                                                                                                                                                                                                                                                                                                                                                                                                                                                                                                                                                                                                                                                                                                                                                                                                                                                                                                                                                                                                                                                                                                                                                                                                                                                                                                                                                                                                                                                                                                                                                                                                                                                                                                                           | GA                                       | ,,           | 18                | 10                                               | 44:3"             | 559                                              | "                    |
| 1772                                                       | K4 1 1 /2   W 2                                                                                                                                                                                                                                                                                                                                                                                                                                                                                                                                                                                                                                                                                                                                                                                                                                                                                                                                                                                                                                                                                                                                                                                                                                                                                                                                                                                                                                                                                                                                                                                                                                                                                                                                                                                                                                                                                                                                                                                                                                                                                                                | C.                                                                                                                                                                                                                                                                                                                                                                                                                                                                                                                                                                                                                                                                                                                                                                                                                                                                                                                                                                                                                                                                                                                                                                                                                                                                                                                                                                                                                                                                                                                                                                                                                                                                                                                                                                                                                                                                                                                                                                                                                                                                                                                             | 12                                               | Ö,            | and the second s | re-re-re-re-re-re-re-re-re-re-re-re-re-r |              | - Visitantijanaja |                                                  | 3/15              | 28/0                                             | ,,                   |
|                                                            | R5 2:10" 72" 82"                                                                                                                                                                                                                                                                                                                                                                                                                                                                                                                                                                                                                                                                                                                                                                                                                                                                                                                                                                                                                                                                                                                                                                                                                                                                                                                                                                                                                                                                                                                                                                                                                                                                                                                                                                                                                                                                                                                                                                                                                                                                                                               | 4:5" C9                                                                                                                                                                                                                                                                                                                                                                                                                                                                                                                                                                                                                                                                                                                                                                                                                                                                                                                                                                                                                                                                                                                                                                                                                                                                                                                                                                                                                                                                                                                                                                                                                                                                                                                                                                                                                                                                                                                                                                                                                                                                                                                        | 6                                                | 8             | 42:3"                                                                                                                                                                                                                                                                                                                                                                                                                                                                                                                                                                                                                                                                                                                                                                                                                                                                                                                                                                                                                                                                                                                                                                                                                                                                                                                                                                                                                                                                                                                                                                                                                                                                                                                                                                                                                                                                                                                                                                                                                                                                                                                          | G12                                      | 7,           | 20                | 8                                                | 5/:0"             | SBII                                             | 17                   |
| 6 11-6" UII Beam                                           | RG 2:102 72" 72"                                                                                                                                                                                                                                                                                                                                                                                                                                                                                                                                                                                                                                                                                                                                                                                                                                                                                                                                                                                                                                                                                                                                                                                                                                                                                                                                                                                                                                                                                                                                                                                                                                                                                                                                                                                                                                                                                                                                                                                                                                                                                                               |                                                                                                                                                                                                                                                                                                                                                                                                                                                                                                                                                                                                                                                                                                                                                                                                                                                                                                                                                                                                                                                                                                                                                                                                                                                                                                                                                                                                                                                                                                                                                                                                                                                                                                                                                                                                                                                                                                                                                                                                                                                                                                                                |                                                  |               |                                                                                                                                                                                                                                                                                                                                                                                                                                                                                                                                                                                                                                                                                                                                                                                                                                                                                                                                                                                                                                                                                                                                                                                                                                                                                                                                                                                                                                                                                                                                                                                                                                                                                                                                                                                                                                                                                                                                                                                                                                                                                                                                | 7                                        |              | 18                | 10                                               | 43:3"             | 38/2                                             | ,, ,,                |
| + + + + + + + + + + + + + + + + + + + +                    | R7 2:0" 7½" 7½"                                                                                                                                                                                                                                                                                                                                                                                                                                                                                                                                                                                                                                                                                                                                                                                                                                                                                                                                                                                                                                                                                                                                                                                                                                                                                                                                                                                                                                                                                                                                                                                                                                                                                                                                                                                                                                                                                                                                                                                                                                                                                                                |                                                                                                                                                                                                                                                                                                                                                                                                                                                                                                                                                                                                                                                                                                                                                                                                                                                                                                                                                                                                                                                                                                                                                                                                                                                                                                                                                                                                                                                                                                                                                                                                                                                                                                                                                                                                                                                                                                                                                                                                                                                                                                                                | 40                                               | 4             | 27:6"                                                                                                                                                                                                                                                                                                                                                                                                                                                                                                                                                                                                                                                                                                                                                                                                                                                                                                                                                                                                                                                                                                                                                                                                                                                                                                                                                                                                                                                                                                                                                                                                                                                                                                                                                                                                                                                                                                                                                                                                                                                                                                                          | G14                                      | 17           | 21                | 8                                                |                   | <i>58/3</i>                                      | ,, ,                 |
| 4 8'9" VII Wing                                            | R2-R3-R4-R5-R6-R7                                                                                                                                                                                                                                                                                                                                                                                                                                                                                                                                                                                                                                                                                                                                                                                                                                                                                                                                                                                                                                                                                                                                                                                                                                                                                                                                                                                                                                                                                                                                                                                                                                                                                                                                                                                                                                                                                                                                                                                                                                                                                                              | U21                                                                                                                                                                                                                                                                                                                                                                                                                                                                                                                                                                                                                                                                                                                                                                                                                                                                                                                                                                                                                                                                                                                                                                                                                                                                                                                                                                                                                                                                                                                                                                                                                                                                                                                                                                                                                                                                                                                                                                                                                                                                                                                            | 16                                               | 4             | 31:6"                                                                                                                                                                                                                                                                                                                                                                                                                                                                                                                                                                                                                                                                                                                                                                                                                                                                                                                                                                                                                                                                                                                                                                                                                                                                                                                                                                                                                                                                                                                                                                                                                                                                                                                                                                                                                                                                                                                                                                                                                                                                                                                          | G15                                      | "            | 20                | 9                                                |                   | SB14                                             | " ,                  |
| 4 8:9" VIZ "                                               |                                                                                                                                                                                                                                                                                                                                                                                                                                                                                                                                                                                                                                                                                                                                                                                                                                                                                                                                                                                                                                                                                                                                                                                                                                                                                                                                                                                                                                                                                                                                                                                                                                                                                                                                                                                                                                                                                                                                                                                                                                                                                                                                | 13-6" 2.5" 711                                                                                                                                                                                                                                                                                                                                                                                                                                                                                                                                                                                                                                                                                                                                                                                                                                                                                                                                                                                                                                                                                                                                                                                                                                                                                                                                                                                                                                                                                                                                                                                                                                                                                                                                                                                                                                                                                                                                                                                                                                                                                                                 |                                                  |               |                                                                                                                                                                                                                                                                                                                                                                                                                                                                                                                                                                                                                                                                                                                                                                                                                                                                                                                                                                                                                                                                                                                                                                                                                                                                                                                                                                                                                                                                                                                                                                                                                                                                                                                                                                                                                                                                                                                                                                                                                                                                                                                                |                                          |              | 18                | 9                                                |                   | 55/5                                             | " "                  |
| 7-1-1-1-1-1-1-1-1-1-1-1-1-1-1-1-1-1-1-1                    |                                                                                                                                                                                                                                                                                                                                                                                                                                                                                                                                                                                                                                                                                                                                                                                                                                                                                                                                                                                                                                                                                                                                                                                                                                                                                                                                                                                                                                                                                                                                                                                                                                                                                                                                                                                                                                                                                                                                                                                                                                                                                                                                | 10:7" 2:1" 112                                                                                                                                                                                                                                                                                                                                                                                                                                                                                                                                                                                                                                                                                                                                                                                                                                                                                                                                                                                                                                                                                                                                                                                                                                                                                                                                                                                                                                                                                                                                                                                                                                                                                                                                                                                                                                                                                                                                                                                                                                                                                                                 |                                                  | 8             |                                                                                                                                                                                                                                                                                                                                                                                                                                                                                                                                                                                                                                                                                                                                                                                                                                                                                                                                                                                                                                                                                                                                                                                                                                                                                                                                                                                                                                                                                                                                                                                                                                                                                                                                                                                                                                                                                                                                                                                                                                                                                                                                | C21                                      | "            | 21                | 8                                                |                   | SBIG                                             | " '                  |
| erstructure Inl. Bis 2, 3,46 5 1 145 346 5                 | 2º 9" UII 6:2½" 6:2½"                                                                                                                                                                                                                                                                                                                                                                                                                                                                                                                                                                                                                                                                                                                                                                                                                                                                                                                                                                                                                                                                                                                                                                                                                                                                                                                                                                                                                                                                                                                                                                                                                                                                                                                                                                                                                                                                                                                                                                                                                                                                                                          | 5:5 2:2 76                                                                                                                                                                                                                                                                                                                                                                                                                                                                                                                                                                                                                                                                                                                                                                                                                                                                                                                                                                                                                                                                                                                                                                                                                                                                                                                                                                                                                                                                                                                                                                                                                                                                                                                                                                                                                                                                                                                                                                                                                                                                                                                     |                                                  | 8             | 42' 9"                                                                                                                                                                                                                                                                                                                                                                                                                                                                                                                                                                                                                                                                                                                                                                                                                                                                                                                                                                                                                                                                                                                                                                                                                                                                                                                                                                                                                                                                                                                                                                                                                                                                                                                                                                                                                                                                                                                                                                                                                                                                                                                         |                                          |              | 21                | 2                                                | 30'.3"            |                                                  | · · ·                |
| 3 145 34'-G" H21 Beom 145 20'-0" H22 "                     | 14:10" F21                                                                                                                                                                                                                                                                                                                                                                                                                                                                                                                                                                                                                                                                                                                                                                                                                                                                                                                                                                                                                                                                                                                                                                                                                                                                                                                                                                                                                                                                                                                                                                                                                                                                                                                                                                                                                                                                                                                                                                                                                                                                                                                     | 139 ; FET - A                                                                                                                                                                                                                                                                                                                                                                                                                                                                                                                                                                                                                                                                                                                                                                                                                                                                                                                                                                                                                                                                                                                                                                                                                                                                                                                                                                                                                                                                                                                                                                                                                                                                                                                                                                                                                                                                                                                                                                                                                                                                                                                  | 40                                               | 4             | 27:9"                                                                                                                                                                                                                                                                                                                                                                                                                                                                                                                                                                                                                                                                                                                                                                                                                                                                                                                                                                                                                                                                                                                                                                                                                                                                                                                                                                                                                                                                                                                                                                                                                                                                                                                                                                                                                                                                                                                                                                                                                                                                                                                          |                                          |              | 21                | 8                                                |                   | SB18                                             |                      |
| 6 29.6" H23                                                |                                                                                                                                                                                                                                                                                                                                                                                                                                                                                                                                                                                                                                                                                                                                                                                                                                                                                                                                                                                                                                                                                                                                                                                                                                                                                                                                                                                                                                                                                                                                                                                                                                                                                                                                                                                                                                                                                                                                                                                                                                                                                                                                | - 12 9 0 0 1 1 1 M                                                                                                                                                                                                                                                                                                                                                                                                                                                                                                                                                                                                                                                                                                                                                                                                                                                                                                                                                                                                                                                                                                                                                                                                                                                                                                                                                                                                                                                                                                                                                                                                                                                                                                                                                                                                                                                                                                                                                                                                                                                                                                             | 16                                               | 4             | 3/-9"                                                                                                                                                                                                                                                                                                                                                                                                                                                                                                                                                                                                                                                                                                                                                                                                                                                                                                                                                                                                                                                                                                                                                                                                                                                                                                                                                                                                                                                                                                                                                                                                                                                                                                                                                                                                                                                                                                                                                                                                                                                                                                                          |                                          |              | 21:               | 8                                                |                   | SB/9                                             | "                    |
| 3 7 29-6" [424 "                                           | Sign / 1/3                                                                                                                                                                                                                                                                                                                                                                                                                                                                                                                                                                                                                                                                                                                                                                                                                                                                                                                                                                                                                                                                                                                                                                                                                                                                                                                                                                                                                                                                                                                                                                                                                                                                                                                                                                                                                                                                                                                                                                                                                                                                                                                     | 0/0/0/0                                                                                                                                                                                                                                                                                                                                                                                                                                                                                                                                                                                                                                                                                                                                                                                                                                                                                                                                                                                                                                                                                                                                                                                                                                                                                                                                                                                                                                                                                                                                                                                                                                                                                                                                                                                                                                                                                                                                                                                                                                                                                                                        | 12                                               | 8             | 47:3"                                                                                                                                                                                                                                                                                                                                                                                                                                                                                                                                                                                                                                                                                                                                                                                                                                                                                                                                                                                                                                                                                                                                                                                                                                                                                                                                                                                                                                                                                                                                                                                                                                                                                                                                                                                                                                                                                                                                                                                                                                                                                                                          |                                          |              | <i>3</i> 63       |                                                  | <u>-29:3"</u>     | SB20                                             |                      |
| + + + + + + + + + + + + + + + + + +                        | W5                                                                                                                                                                                                                                                                                                                                                                                                                                                                                                                                                                                                                                                                                                                                                                                                                                                                                                                                                                                                                                                                                                                                                                                                                                                                                                                                                                                                                                                                                                                                                                                                                                                                                                                                                                                                                                                                                                                                                                                                                                                                                                                             | たたけ大火火ン                                                                                                                                                                                                                                                                                                                                                                                                                                                                                                                                                                                                                                                                                                                                                                                                                                                                                                                                                                                                                                                                                                                                                                                                                                                                                                                                                                                                                                                                                                                                                                                                                                                                                                                                                                                                                                                                                                                                                                                                                                                                                                                        |                                                  | 3             |                                                                                                                                                                                                                                                                                                                                                                                                                                                                                                                                                                                                                                                                                                                                                                                                                                                                                                                                                                                                                                                                                                                                                                                                                                                                                                                                                                                                                                                                                                                                                                                                                                                                                                                                                                                                                                                                                                                                                                                                                                                                                                                                | G33                                      | ,,           | 40                | 6                                                | 5 <sup>:</sup> 9" | 3821                                             | 11 /1                |
| 8 4 12'9" P21 Column                                       | W5                                                                                                                                                                                                                                                                                                                                                                                                                                                                                                                                                                                                                                                                                                                                                                                                                                                                                                                                                                                                                                                                                                                                                                                                                                                                                                                                                                                                                                                                                                                                                                                                                                                                                                                                                                                                                                                                                                                                                                                                                                                                                                                             | 222                                                                                                                                                                                                                                                                                                                                                                                                                                                                                                                                                                                                                                                                                                                                                                                                                                                                                                                                                                                                                                                                                                                                                                                                                                                                                                                                                                                                                                                                                                                                                                                                                                                                                                                                                                                                                                                                                                                                                                                                                                                                                                                            |                                                  | 4             | 28:3" (<br>32:3" (                                                                                                                                                                                                                                                                                                                                                                                                                                                                                                                                                                                                                                                                                                                                                                                                                                                                                                                                                                                                                                                                                                                                                                                                                                                                                                                                                                                                                                                                                                                                                                                                                                                                                                                                                                                                                                                                                                                                                                                                                                                                                                             | G34                                      |              |                   | <del> </del>                                     |                   | <del> </del>                                     |                      |
| 2 290011                                                   | 7747                                                                                                                                                                                                                                                                                                                                                                                                                                                                                                                                                                                                                                                                                                                                                                                                                                                                                                                                                                                                                                                                                                                                                                                                                                                                                                                                                                                                                                                                                                                                                                                                                                                                                                                                                                                                                                                                                                                                                                                                                                                                                                                           | WATER TO THE PARTY OF THE PARTY | 16                                               | 8             | 47:9"                                                                                                                                                                                                                                                                                                                                                                                                                                                                                                                                                                                                                                                                                                                                                                                                                                                                                                                                                                                                                                                                                                                                                                                                                                                                                                                                                                                                                                                                                                                                                                                                                                                                                                                                                                                                                                                                                                                                                                                                                                                                                                                          |                                          |              | 121               | 1                                                | 5'C"              | W/                                               | Dinah                |
| 2 6 18 9" UZI Beam                                         | UII-F21                                                                                                                                                                                                                                                                                                                                                                                                                                                                                                                                                                                                                                                                                                                                                                                                                                                                                                                                                                                                                                                                                                                                                                                                                                                                                                                                                                                                                                                                                                                                                                                                                                                                                                                                                                                                                                                                                                                                                                                                                                                                                                                        | T11-T12-TG1                                                                                                                                                                                                                                                                                                                                                                                                                                                                                                                                                                                                                                                                                                                                                                                                                                                                                                                                                                                                                                                                                                                                                                                                                                                                                                                                                                                                                                                                                                                                                                                                                                                                                                                                                                                                                                                                                                                                                                                                                                                                                                                    | <del></del>                                      | 8             | 43:9"                                                                                                                                                                                                                                                                                                                                                                                                                                                                                                                                                                                                                                                                                                                                                                                                                                                                                                                                                                                                                                                                                                                                                                                                                                                                                                                                                                                                                                                                                                                                                                                                                                                                                                                                                                                                                                                                                                                                                                                                                                                                                                                          |                                          | · · ·        | 126               |                                                  |                   |                                                  | Diogh<br>"           |
|                                                            |                                                                                                                                                                                                                                                                                                                                                                                                                                                                                                                                                                                                                                                                                                                                                                                                                                                                                                                                                                                                                                                                                                                                                                                                                                                                                                                                                                                                                                                                                                                                                                                                                                                                                                                                                                                                                                                                                                                                                                                                                                                                                                                                |                                                                                                                                                                                                                                                                                                                                                                                                                                                                                                                                                                                                                                                                                                                                                                                                                                                                                                                                                                                                                                                                                                                                                                                                                                                                                                                                                                                                                                                                                                                                                                                                                                                                                                                                                                                                                                                                                                                                                                                                                                                                                                                                | 6                                                | <u>ر</u>      | 42.8                                                                                                                                                                                                                                                                                                                                                                                                                                                                                                                                                                                                                                                                                                                                                                                                                                                                                                                                                                                                                                                                                                                                                                                                                                                                                                                                                                                                                                                                                                                                                                                                                                                                                                                                                                                                                                                                                                                                                                                                                                                                                                                           | 542                                      |              | 12G<br>12G        |                                                  | 4.6"              | W2<br>W3                                         |                      |
| 11 35'6" Y21 Column                                        | $\frac{132''}{82''}$ $82''$ $7-3'$                                                                                                                                                                                                                                                                                                                                                                                                                                                                                                                                                                                                                                                                                                                                                                                                                                                                                                                                                                                                                                                                                                                                                                                                                                                                                                                                                                                                                                                                                                                                                                                                                                                                                                                                                                                                                                                                                                                                                                                                                                                                                             | . MA                                                                                                                                                                                                                                                                                                                                                                                                                                                                                                                                                                                                                                                                                                                                                                                                                                                                                                                                                                                                                                                                                                                                                                                                                                                                                                                                                                                                                                                                                                                                                                                                                                                                                                                                                                                                                                                                                                                                                                                                                                                                                                                           | 40                                               | 4             | 28:6"                                                                                                                                                                                                                                                                                                                                                                                                                                                                                                                                                                                                                                                                                                                                                                                                                                                                                                                                                                                                                                                                                                                                                                                                                                                                                                                                                                                                                                                                                                                                                                                                                                                                                                                                                                                                                                                                                                                                                                                                                                                                                                                          | .44                                      |              | 126               | 6                                                |                   | WA                                               |                      |
| o 9 28'C' V31                                              |                                                                                                                                                                                                                                                                                                                                                                                                                                                                                                                                                                                                                                                                                                                                                                                                                                                                                                                                                                                                                                                                                                                                                                                                                                                                                                                                                                                                                                                                                                                                                                                                                                                                                                                                                                                                                                                                                                                                                                                                                                                                                                                                | The state of the s |                                                  | 4             | 32:9",                                                                                                                                                                                                                                                                                                                                                                                                                                                                                                                                                                                                                                                                                                                                                                                                                                                                                                                                                                                                                                                                                                                                                                                                                                                                                                                                                                                                                                                                                                                                                                                                                                                                                                                                                                                                                                                                                                                                                                                                                                                                                                                         |                                          | <del></del>  | 84                | 6                                                |                   | W5                                               | "                    |
| a 9 27:0" V41 "                                            |                                                                                                                                                                                                                                                                                                                                                                                                                                                                                                                                                                                                                                                                                                                                                                                                                                                                                                                                                                                                                                                                                                                                                                                                                                                                                                                                                                                                                                                                                                                                                                                                                                                                                                                                                                                                                                                                                                                                                                                                                                                                                                                                |                                                                                                                                                                                                                                                                                                                                                                                                                                                                                                                                                                                                                                                                                                                                                                                                                                                                                                                                                                                                                                                                                                                                                                                                                                                                                                                                                                                                                                                                                                                                                                                                                                                                                                                                                                                                                                                                                                                                                                                                                                                                                                                                | 1.50                                             | <del>-</del>  | Ja- J . K                                                                                                                                                                                                                                                                                                                                                                                                                                                                                                                                                                                                                                                                                                                                                                                                                                                                                                                                                                                                                                                                                                                                                                                                                                                                                                                                                                                                                                                                                                                                                                                                                                                                                                                                                                                                                                                                                                                                                                                                                                                                                                                      | 272                                      |              | 42                |                                                  | 8:3"              | NG                                               | " "                  |
| ? 9 35'3" 1/5/ "                                           | W O KW WIG                                                                                                                                                                                                                                                                                                                                                                                                                                                                                                                                                                                                                                                                                                                                                                                                                                                                                                                                                                                                                                                                                                                                                                                                                                                                                                                                                                                                                                                                                                                                                                                                                                                                                                                                                                                                                                                                                                                                                                                                                                                                                                                     | 1 6 1 1 1 1 1 1 1 1 1 1 1 1 1 1 1 1 1 1                                                                                                                                                                                                                                                                                                                                                                                                                                                                                                                                                                                                                                                                                                                                                                                                                                                                                                                                                                                                                                                                                                                                                                                                                                                                                                                                                                                                                                                                                                                                                                                                                                                                                                                                                                                                                                                                                                                                                                                                                                                                                        | <del>                                     </del> |               |                                                                                                                                                                                                                                                                                                                                                                                                                                                                                                                                                                                                                                                                                                                                                                                                                                                                                                                                                                                                                                                                                                                                                                                                                                                                                                                                                                                                                                                                                                                                                                                                                                                                                                                                                                                                                                                                                                                                                                                                                                                                                                                                |                                          |              | 46                | -                                                | <u>ر- ر</u>       | 110                                              |                      |
|                                                            | 17/9                                                                                                                                                                                                                                                                                                                                                                                                                                                                                                                                                                                                                                                                                                                                                                                                                                                                                                                                                                                                                                                                                                                                                                                                                                                                                                                                                                                                                                                                                                                                                                                                                                                                                                                                                                                                                                                                                                                                                                                                                                                                                                                           | W46:48" NO                                                                                                                                                                                                                                                                                                                                                                                                                                                                                                                                                                                                                                                                                                                                                                                                                                                                                                                                                                                                                                                                                                                                                                                                                                                                                                                                                                                                                                                                                                                                                                                                                                                                                                                                                                                                                                                                                                                                                                                                                                                                                                                     | <b></b>                                          |               |                                                                                                                                                                                                                                                                                                                                                                                                                                                                                                                                                                                                                                                                                                                                                                                                                                                                                                                                                                                                                                                                                                                                                                                                                                                                                                                                                                                                                                                                                                                                                                                                                                                                                                                                                                                                                                                                                                                                                                                                                                                                                                                                | <b></b>                                  |              |                   | <del> </del>                                     |                   | <del>                                     </del> |                      |
| <u> </u>                                                   | C14                                                                                                                                                                                                                                                                                                                                                                                                                                                                                                                                                                                                                                                                                                                                                                                                                                                                                                                                                                                                                                                                                                                                                                                                                                                                                                                                                                                                                                                                                                                                                                                                                                                                                                                                                                                                                                                                                                                                                                                                                                                                                                                            | WG. 6'6"                                                                                                                                                                                                                                                                                                                                                                                                                                                                                                                                                                                                                                                                                                                                                                                                                                                                                                                                                                                                                                                                                                                                                                                                                                                                                                                                                                                                                                                                                                                                                                                                                                                                                                                                                                                                                                                                                                                                                                                                                                                                                                                       | $\vdash$                                         | +             |                                                                                                                                                                                                                                                                                                                                                                                                                                                                                                                                                                                                                                                                                                                                                                                                                                                                                                                                                                                                                                                                                                                                                                                                                                                                                                                                                                                                                                                                                                                                                                                                                                                                                                                                                                                                                                                                                                                                                                                                                                                                                                                                |                                          |              |                   | +                                                |                   |                                                  |                      |
|                                                            |                                                                                                                                                                                                                                                                                                                                                                                                                                                                                                                                                                                                                                                                                                                                                                                                                                                                                                                                                                                                                                                                                                                                                                                                                                                                                                                                                                                                                                                                                                                                                                                                                                                                                                                                                                                                                                                                                                                                                                                                                                                                                                                                |                                                                                                                                                                                                                                                                                                                                                                                                                                                                                                                                                                                                                                                                                                                                                                                                                                                                                                                                                                                                                                                                                                                                                                                                                                                                                                                                                                                                                                                                                                                                                                                                                                                                                                                                                                                                                                                                                                                                                                                                                                                                                                                                |                                                  |               |                                                                                                                                                                                                                                                                                                                                                                                                                                                                                                                                                                                                                                                                                                                                                                                                                                                                                                                                                                                                                                                                                                                                                                                                                                                                                                                                                                                                                                                                                                                                                                                                                                                                                                                                                                                                                                                                                                                                                                                                                                                                                                                                |                                          |              |                   |                                                  |                   |                                                  |                      |