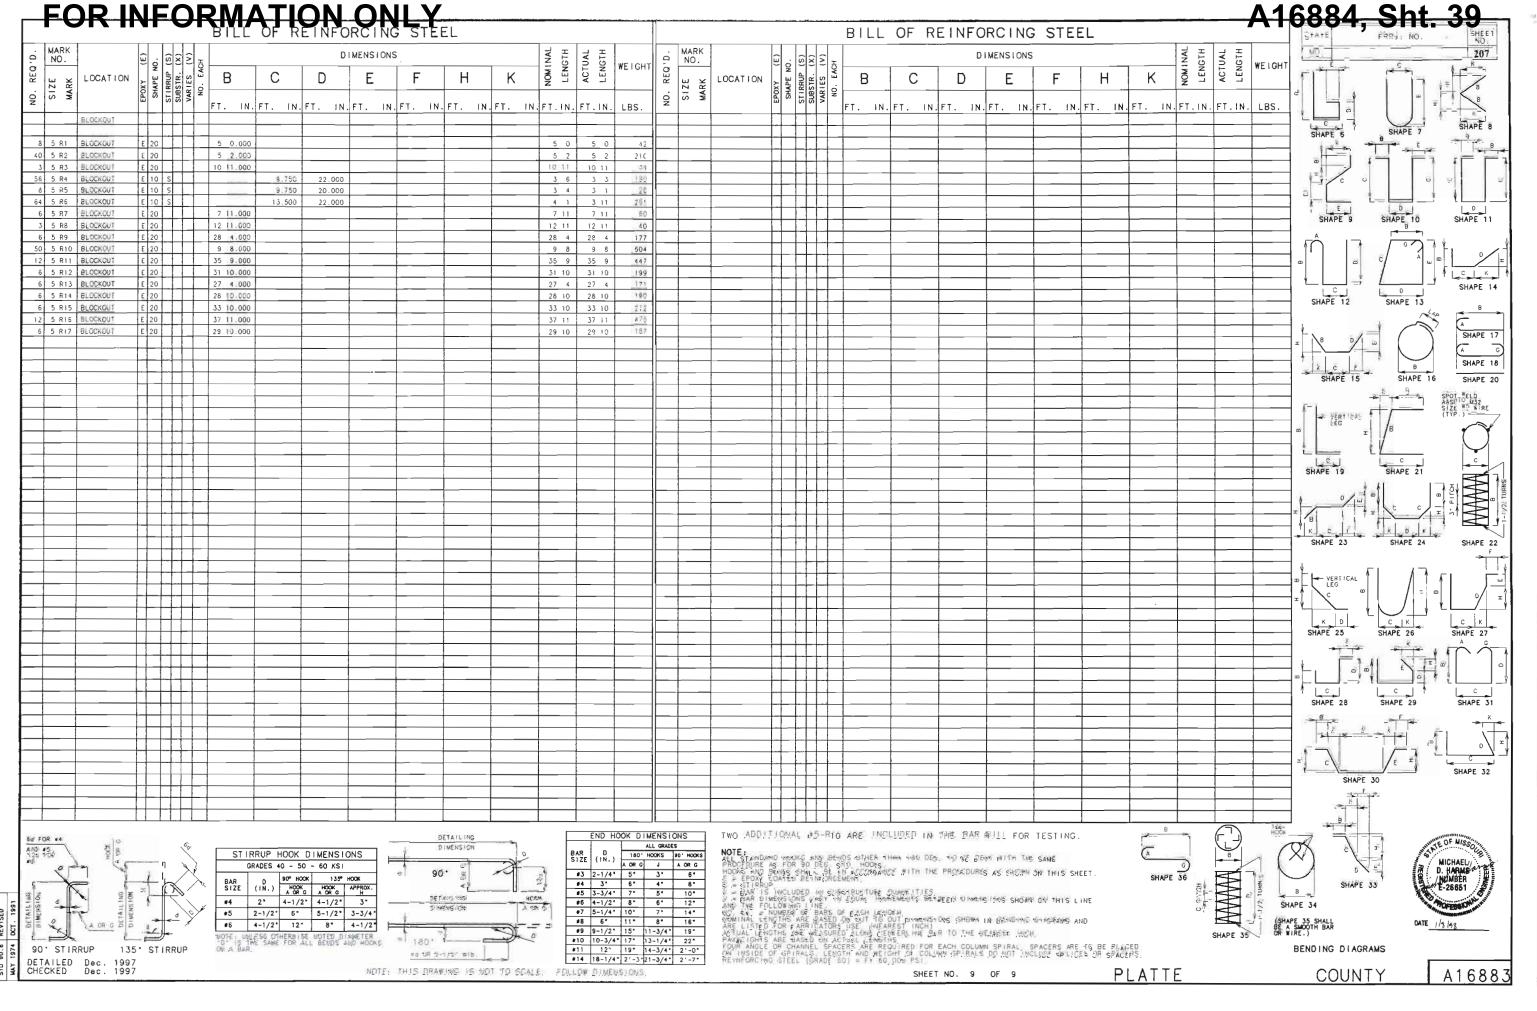

Spec. 1057.2.4, except as mated.

REINFORCING STEEL: Minimum clearance to reintereing Steat shall be 1-1/2" unless otherwise shown. OLO WORK: Outline of old work is indicated by light dashed lines. Heavy lines indicate new work-VERIFT DIMENSIONS:

Contractor shall varify dimensions in field pefore ordering new materials look new work. TRAFFIC HANDLING:

See roadway plans for traffic control suring construction.

SHEET NO. 1 OF 9



REPAIR TO: BRIDGE OVER RAMP 1 & RT. LANE I-29

STATE ROAD AT RTE. 1-29 & 1-635 INTERCHANGE

PROJECT NO. JOB NO. J411246 STA. 43+89.45 (MATCH EXIST RTE. RAMP 1-29

PLATTE

COUNTY JATE 1/27/98

STD. A16883

STD.









DETAILED: June 1997 CHECKED: Oct. 1997

NOTE: THIS DRAWING IS NOT TO SCALE. FOLLOW DIMENSIONS.

SHEET NO. 4 OF 9 PLATTE

COUNTY

A16883











MISSOURI HIGHWAY AND TRANSPORTATION COMMISSION ACIM-ACIMG-29-1(99) 199 SEC./SUR. 33 TWP. 51N RGE. 33W Contract ID. 980424-09-OVK certify that this plan sheet accur-onfiguration and location of the 14:0" 63 - 11 1 " ± i" Joint Filler — 10:0" 10:0" 88'-10<sup>5</sup>"± 88'10<sup>5</sup>"± 3-#5-R9 Fill Face Bent No. 1 -10'0" 10'0" -3-#5-R11  $\mathbb{Q} \frac{1}{4}$ " Joint Filler -@ Structure 7-3-#5-R11 7-3-#5 R10 \_ 3-#5-R11 © Bent 2 — 3-#5-R17 -3-#5-R17 5:6" € Bent 3 ---Joint Filler. -3-#5-R16 67:03"± -Match line 3-#5-R16 3-#5+R10 3-#5-R16 SPAN (1-2) 10:0" Note: For Detail of End Post showing Reinforcement, See Sheet No. 5,6,7 & 8. · 🖟 🕯 "Joint Filler 93:13"± 10'0" 10'0"

#### NOTES FOR CURB BLOCKOUT

Concrete in curb blockout shall be B1.

Measurement of curb blockout is to the nearest