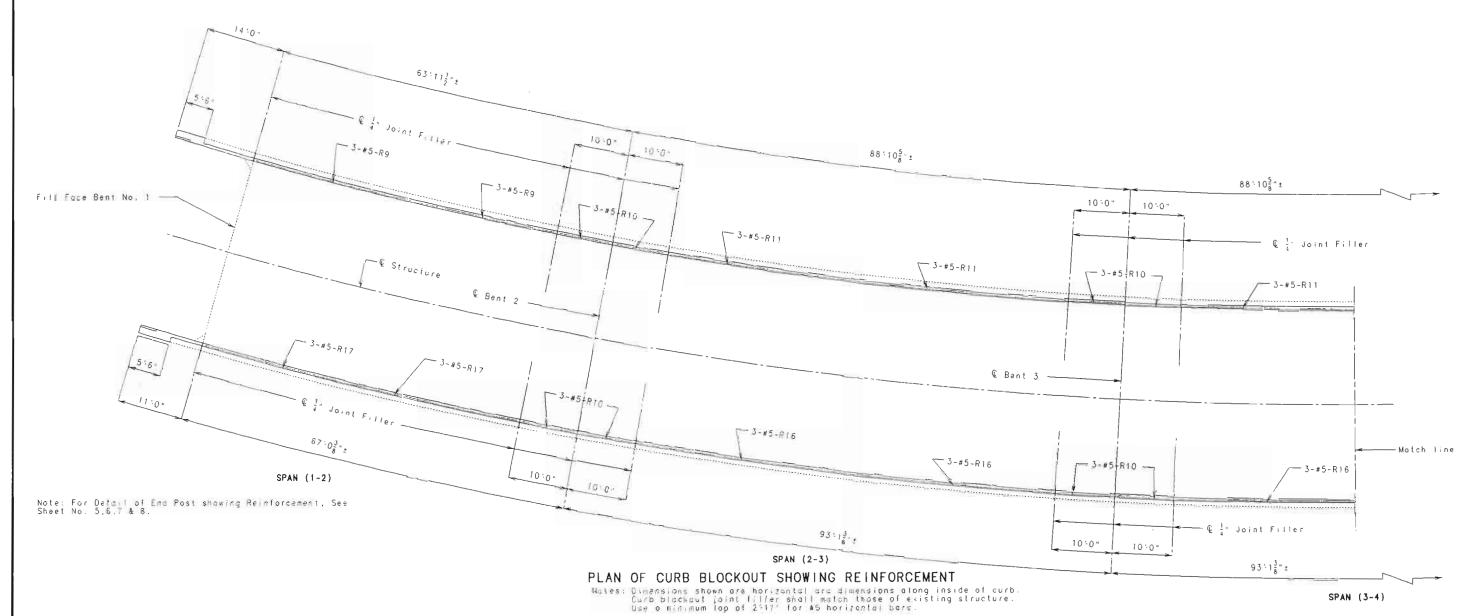

|                                                            |                                                                                                                                                                                                                                                                                                                                                                                                                                                                                                                                                                                                                                                                                                                                                                                                                                                                                                                                                                                                                                                                                                                                                                                                                                                                                                                                                                                                                                                                                                                                                                                                                                                                                                                                                                                                                                                                                                                                                                                                                                                                                                                                | REINFORCING STEEL                                                                                                                                                                                                                                                                                                                                                                                                                                                                                                                                                                                                                                                                                                                                                                                                                                                                                                                                                                                                                                                                                                                                                                                                                                                                                                                                                                                                                                                                                                                                                                                                                                                                                                                                                                                                                                                                                                                                                                                                                                                                                                              |                                                  | <del></del> _ | T                                                                                                                                                                                                                                                                                                                                                                                                                                                                                                                                                                                                                                                                                                                                                                                                                                                                                                                                                                                                                                                                                                                                                                                                                                                                                                                                                                                                                                                                                                                                                                                                                                                                                                                                                                                                                                                                                                                                                                                                                                                                                                                              |                                          |              | -                 |                                                  |                   |                                                  |                      |
|------------------------------------------------------------|--------------------------------------------------------------------------------------------------------------------------------------------------------------------------------------------------------------------------------------------------------------------------------------------------------------------------------------------------------------------------------------------------------------------------------------------------------------------------------------------------------------------------------------------------------------------------------------------------------------------------------------------------------------------------------------------------------------------------------------------------------------------------------------------------------------------------------------------------------------------------------------------------------------------------------------------------------------------------------------------------------------------------------------------------------------------------------------------------------------------------------------------------------------------------------------------------------------------------------------------------------------------------------------------------------------------------------------------------------------------------------------------------------------------------------------------------------------------------------------------------------------------------------------------------------------------------------------------------------------------------------------------------------------------------------------------------------------------------------------------------------------------------------------------------------------------------------------------------------------------------------------------------------------------------------------------------------------------------------------------------------------------------------------------------------------------------------------------------------------------------------|--------------------------------------------------------------------------------------------------------------------------------------------------------------------------------------------------------------------------------------------------------------------------------------------------------------------------------------------------------------------------------------------------------------------------------------------------------------------------------------------------------------------------------------------------------------------------------------------------------------------------------------------------------------------------------------------------------------------------------------------------------------------------------------------------------------------------------------------------------------------------------------------------------------------------------------------------------------------------------------------------------------------------------------------------------------------------------------------------------------------------------------------------------------------------------------------------------------------------------------------------------------------------------------------------------------------------------------------------------------------------------------------------------------------------------------------------------------------------------------------------------------------------------------------------------------------------------------------------------------------------------------------------------------------------------------------------------------------------------------------------------------------------------------------------------------------------------------------------------------------------------------------------------------------------------------------------------------------------------------------------------------------------------------------------------------------------------------------------------------------------------|--------------------------------------------------|---------------|--------------------------------------------------------------------------------------------------------------------------------------------------------------------------------------------------------------------------------------------------------------------------------------------------------------------------------------------------------------------------------------------------------------------------------------------------------------------------------------------------------------------------------------------------------------------------------------------------------------------------------------------------------------------------------------------------------------------------------------------------------------------------------------------------------------------------------------------------------------------------------------------------------------------------------------------------------------------------------------------------------------------------------------------------------------------------------------------------------------------------------------------------------------------------------------------------------------------------------------------------------------------------------------------------------------------------------------------------------------------------------------------------------------------------------------------------------------------------------------------------------------------------------------------------------------------------------------------------------------------------------------------------------------------------------------------------------------------------------------------------------------------------------------------------------------------------------------------------------------------------------------------------------------------------------------------------------------------------------------------------------------------------------------------------------------------------------------------------------------------------------|------------------------------------------|--------------|-------------------|--------------------------------------------------|-------------------|--------------------------------------------------|----------------------|
| NO. SIZE LENGTH MARK LOCATION                              | BENDING SKETCHES                                                                                                                                                                                                                                                                                                                                                                                                                                                                                                                                                                                                                                                                                                                                                                                                                                                                                                                                                                                                                                                                                                                                                                                                                                                                                                                                                                                                                                                                                                                                                                                                                                                                                                                                                                                                                                                                                                                                                                                                                                                                                                               | & CUTTING DIAGRAMS                                                                                                                                                                                                                                                                                                                                                                                                                                                                                                                                                                                                                                                                                                                                                                                                                                                                                                                                                                                                                                                                                                                                                                                                                                                                                                                                                                                                                                                                                                                                                                                                                                                                                                                                                                                                                                                                                                                                                                                                                                                                                                             | NO.                                              | _             | · .                                                                                                                                                                                                                                                                                                                                                                                                                                                                                                                                                                                                                                                                                                                                                                                                                                                                                                                                                                                                                                                                                                                                                                                                                                                                                                                                                                                                                                                                                                                                                                                                                                                                                                                                                                                                                                                                                                                                                                                                                                                                                                                            |                                          | LOCATION     | NO,               | SIZE                                             | LENGTH            | MARK                                             | LOCATIO              |
| Substructure Int. Bts. 2.3,48.5                            |                                                                                                                                                                                                                                                                                                                                                                                                                                                                                                                                                                                                                                                                                                                                                                                                                                                                                                                                                                                                                                                                                                                                                                                                                                                                                                                                                                                                                                                                                                                                                                                                                                                                                                                                                                                                                                                                                                                                                                                                                                                                                                                                | 191 3:84                                                                                                                                                                                                                                                                                                                                                                                                                                                                                                                                                                                                                                                                                                                                                                                                                                                                                                                                                                                                                                                                                                                                                                                                                                                                                                                                                                                                                                                                                                                                                                                                                                                                                                                                                                                                                                                                                                                                                                                                                                                                                                                       | Supe                                             |               | ucture                                                                                                                                                                                                                                                                                                                                                                                                                                                                                                                                                                                                                                                                                                                                                                                                                                                                                                                                                                                                                                                                                                                                                                                                                                                                                                                                                                                                                                                                                                                                                                                                                                                                                                                                                                                                                                                                                                                                                                                                                                                                                                                         |                                          | Bent "G      |                   |                                                  | tructui           |                                                  | Corit)               |
| 2 11 24'-3" F21 Facting                                    | 14.75 14.75 14.75                                                                                                                                                                                                                                                                                                                                                                                                                                                                                                                                                                                                                                                                                                                                                                                                                                                                                                                                                                                                                                                                                                                                                                                                                                                                                                                                                                                                                                                                                                                                                                                                                                                                                                                                                                                                                                                                                                                                                                                                                                                                                                              | 19\$" 3' 12' 19\$" 3'8\$" 11' 9\$1                                                                                                                                                                                                                                                                                                                                                                                                                                                                                                                                                                                                                                                                                                                                                                                                                                                                                                                                                                                                                                                                                                                                                                                                                                                                                                                                                                                                                                                                                                                                                                                                                                                                                                                                                                                                                                                                                                                                                                                                                                                                                             | 1 2                                              | 3             | 12:01                                                                                                                                                                                                                                                                                                                                                                                                                                                                                                                                                                                                                                                                                                                                                                                                                                                                                                                                                                                                                                                                                                                                                                                                                                                                                                                                                                                                                                                                                                                                                                                                                                                                                                                                                                                                                                                                                                                                                                                                                                                                                                                          | 611                                      | Wing         | 964               | 7 5                                              | 5: "              | R7                                               | POTOF                |
| G 11 15'G" F22 "<br>2 145 15'-G" F23 "                     | 14-75                                                                                                                                                                                                                                                                                                                                                                                                                                                                                                                                                                                                                                                                                                                                                                                                                                                                                                                                                                                                                                                                                                                                                                                                                                                                                                                                                                                                                                                                                                                                                                                                                                                                                                                                                                                                                                                                                                                                                                                                                                                                                                                          | <u> </u>                                                                                                                                                                                                                                                                                                                                                                                                                                                                                                                                                                                                                                                                                                                                                                                                                                                                                                                                                                                                                                                                                                                                                                                                                                                                                                                                                                                                                                                                                                                                                                                                                                                                                                                                                                                                                                                                                                                                                                                                                                                                                                                       | 27                                               | 5             | 5:0"                                                                                                                                                                                                                                                                                                                                                                                                                                                                                                                                                                                                                                                                                                                                                                                                                                                                                                                                                                                                                                                                                                                                                                                                                                                                                                                                                                                                                                                                                                                                                                                                                                                                                                                                                                                                                                                                                                                                                                                                                                                                                                                           | C/3                                      |              | <del> </del>      |                                                  |                   | 100                                              |                      |
| * G 7:0" F24 "                                             |                                                                                                                                                                                                                                                                                                                                                                                                                                                                                                                                                                                                                                                                                                                                                                                                                                                                                                                                                                                                                                                                                                                                                                                                                                                                                                                                                                                                                                                                                                                                                                                                                                                                                                                                                                                                                                                                                                                                                                                                                                                                                                                                |                                                                                                                                                                                                                                                                                                                                                                                                                                                                                                                                                                                                                                                                                                                                                                                                                                                                                                                                                                                                                                                                                                                                                                                                                                                                                                                                                                                                                                                                                                                                                                                                                                                                                                                                                                                                                                                                                                                                                                                                                                                                                                                                | 2                                                | 9             | 15:9"                                                                                                                                                                                                                                                                                                                                                                                                                                                                                                                                                                                                                                                                                                                                                                                                                                                                                                                                                                                                                                                                                                                                                                                                                                                                                                                                                                                                                                                                                                                                                                                                                                                                                                                                                                                                                                                                                                                                                                                                                                                                                                                          | C14<br>C61                               | <u>"</u>     |                   | 12                                               | 206               | R9                                               |                      |
| 13 9 219" F25 "                                            |                                                                                                                                                                                                                                                                                                                                                                                                                                                                                                                                                                                                                                                                                                                                                                                                                                                                                                                                                                                                                                                                                                                                                                                                                                                                                                                                                                                                                                                                                                                                                                                                                                                                                                                                                                                                                                                                                                                                                                                                                                                                                                                                | Control of  | 3                                                | 8             | 18:5"                                                                                                                                                                                                                                                                                                                                                                                                                                                                                                                                                                                                                                                                                                                                                                                                                                                                                                                                                                                                                                                                                                                                                                                                                                                                                                                                                                                                                                                                                                                                                                                                                                                                                                                                                                                                                                                                                                                                                                                                                                                                                                                          | C62                                      | //           | 1                 | 1                                                | 23.9              | 211                                              |                      |
| 4 // 17-3" F3/ "                                           | 10:72 8:72"                                                                                                                                                                                                                                                                                                                                                                                                                                                                                                                                                                                                                                                                                                                                                                                                                                                                                                                                                                                                                                                                                                                                                                                                                                                                                                                                                                                                                                                                                                                                                                                                                                                                                                                                                                                                                                                                                                                                                                                                                                                                                                                    | 8:64 6:118                                                                                                                                                                                                                                                                                                                                                                                                                                                                                                                                                                                                                                                                                                                                                                                                                                                                                                                                                                                                                                                                                                                                                                                                                                                                                                                                                                                                                                                                                                                                                                                                                                                                                                                                                                                                                                                                                                                                                                                                                                                                                                                     | <u> </u>                                         | -             | 1-10-3                                                                                                                                                                                                                                                                                                                                                                                                                                                                                                                                                                                                                                                                                                                                                                                                                                                                                                                                                                                                                                                                                                                                                                                                                                                                                                                                                                                                                                                                                                                                                                                                                                                                                                                                                                                                                                                                                                                                                                                                                                                                                                                         | 1002                                     |              | 1-:-              | 15                                               | 2/:3"             | RIZ                                              |                      |
| 8 6 6-9 152                                                | /9!9" /9:3"                                                                                                                                                                                                                                                                                                                                                                                                                                                                                                                                                                                                                                                                                                                                                                                                                                                                                                                                                                                                                                                                                                                                                                                                                                                                                                                                                                                                                                                                                                                                                                                                                                                                                                                                                                                                                                                                                                                                                                                                                                                                                                                    | 16-0" 15-6"                                                                                                                                                                                                                                                                                                                                                                                                                                                                                                                                                                                                                                                                                                                                                                                                                                                                                                                                                                                                                                                                                                                                                                                                                                                                                                                                                                                                                                                                                                                                                                                                                                                                                                                                                                                                                                                                                                                                                                                                                                                                                                                    | 8                                                | 9             | 37:5"                                                                                                                                                                                                                                                                                                                                                                                                                                                                                                                                                                                                                                                                                                                                                                                                                                                                                                                                                                                                                                                                                                                                                                                                                                                                                                                                                                                                                                                                                                                                                                                                                                                                                                                                                                                                                                                                                                                                                                                                                                                                                                                          | HII                                      | Beam         | 8                 | +=                                               | 26.9              |                                                  | //                   |
| 3 // 20:3" F5/ "                                           | 3-H15 Cut 3 3-H16 Cut 3                                                                                                                                                                                                                                                                                                                                                                                                                                                                                                                                                                                                                                                                                                                                                                                                                                                                                                                                                                                                                                                                                                                                                                                                                                                                                                                                                                                                                                                                                                                                                                                                                                                                                                                                                                                                                                                                                                                                                                                                                                                                                                        | 3 417 cut 3 3 418 cut3                                                                                                                                                                                                                                                                                                                                                                                                                                                                                                                                                                                                                                                                                                                                                                                                                                                                                                                                                                                                                                                                                                                                                                                                                                                                                                                                                                                                                                                                                                                                                                                                                                                                                                                                                                                                                                                                                                                                                                                                                                                                                                         | 8                                                | 6             | 34'-6"                                                                                                                                                                                                                                                                                                                                                                                                                                                                                                                                                                                                                                                                                                                                                                                                                                                                                                                                                                                                                                                                                                                                                                                                                                                                                                                                                                                                                                                                                                                                                                                                                                                                                                                                                                                                                                                                                                                                                                                                                                                                                                                         | H12                                      | .,           | 1                 | <del>                                     </del> | 1200              | 1,7,5                                            |                      |
| 7 G 8:9" F52 "                                             |                                                                                                                                                                                                                                                                                                                                                                                                                                                                                                                                                                                                                                                                                                                                                                                                                                                                                                                                                                                                                                                                                                                                                                                                                                                                                                                                                                                                                                                                                                                                                                                                                                                                                                                                                                                                                                                                                                                                                                                                                                                                                                                                | -1" -1"                                                                                                                                                                                                                                                                                                                                                                                                                                                                                                                                                                                                                                                                                                                                                                                                                                                                                                                                                                                                                                                                                                                                                                                                                                                                                                                                                                                                                                                                                                                                                                                                                                                                                                                                                                                                                                                                                                                                                                                                                                                                                                                        | /                                                | 6             | 12:6"                                                                                                                                                                                                                                                                                                                                                                                                                                                                                                                                                                                                                                                                                                                                                                                                                                                                                                                                                                                                                                                                                                                                                                                                                                                                                                                                                                                                                                                                                                                                                                                                                                                                                                                                                                                                                                                                                                                                                                                                                                                                                                                          | 1119                                     | Wing         | 1                 |                                                  | <del>†-</del>     | 1                                                |                      |
| 4 11 5'9 F26 "                                             | 20 5-Ca" 2 1 1-93"<br>16-715 16-81                                                                                                                                                                                                                                                                                                                                                                                                                                                                                                                                                                                                                                                                                                                                                                                                                                                                                                                                                                                                                                                                                                                                                                                                                                                                                                                                                                                                                                                                                                                                                                                                                                                                                                                                                                                                                                                                                                                                                                                                                                                                                             | 5" 222" 62" 235"                                                                                                                                                                                                                                                                                                                                                                                                                                                                                                                                                                                                                                                                                                                                                                                                                                                                                                                                                                                                                                                                                                                                                                                                                                                                                                                                                                                                                                                                                                                                                                                                                                                                                                                                                                                                                                                                                                                                                                                                                                                                                                               | 3                                                | 7             | 16:0"                                                                                                                                                                                                                                                                                                                                                                                                                                                                                                                                                                                                                                                                                                                                                                                                                                                                                                                                                                                                                                                                                                                                                                                                                                                                                                                                                                                                                                                                                                                                                                                                                                                                                                                                                                                                                                                                                                                                                                                                                                                                                                                          | H17                                      |              | 3                 | 5                                                | 29'3"             | R16                                              | ,                    |
| Substructure Enc Bent 6                                    | 16-15-4                                                                                                                                                                                                                                                                                                                                                                                                                                                                                                                                                                                                                                                                                                                                                                                                                                                                                                                                                                                                                                                                                                                                                                                                                                                                                                                                                                                                                                                                                                                                                                                                                                                                                                                                                                                                                                                                                                                                                                                                                                                                                                                        |                                                                                                                                                                                                                                                                                                                                                                                                                                                                                                                                                                                                                                                                                                                                                                                                                                                                                                                                                                                                                                                                                                                                                                                                                                                                                                                                                                                                                                                                                                                                                                                                                                                                                                                                                                                                                                                                                                                                                                                                                                                                                                                                | 3                                                | 6             | 15:6"                                                                                                                                                                                                                                                                                                                                                                                                                                                                                                                                                                                                                                                                                                                                                                                                                                                                                                                                                                                                                                                                                                                                                                                                                                                                                                                                                                                                                                                                                                                                                                                                                                                                                                                                                                                                                                                                                                                                                                                                                                                                                                                          | H18                                      | "            | 24                | 5                                                | 25'.3"            | R17                                              | ./                   |
| 8 9 4-9" DG/ Footing                                       | Commence of the commence of th |                                                                                                                                                                                                                                                                                                                                                                                                                                                                                                                                                                                                                                                                                                                                                                                                                                                                                                                                                                                                                                                                                                                                                                                                                                                                                                                                                                                                                                                                                                                                                                                                                                                                                                                                                                                                                                                                                                                                                                                                                                                                                                                                | 3                                                | 7             | 22'-0"                                                                                                                                                                                                                                                                                                                                                                                                                                                                                                                                                                                                                                                                                                                                                                                                                                                                                                                                                                                                                                                                                                                                                                                                                                                                                                                                                                                                                                                                                                                                                                                                                                                                                                                                                                                                                                                                                                                                                                                                                                                                                                                         | .461                                     | - 77         | 12                | 15                                               | 22:6'             | R18                                              | //                   |
| 0 5 4:3" D62 "                                             | 100 012 01 03 01                                                                                                                                                                                                                                                                                                                                                                                                                                                                                                                                                                                                                                                                                                                                                                                                                                                                                                                                                                                                                                                                                                                                                                                                                                                                                                                                                                                                                                                                                                                                                                                                                                                                                                                                                                                                                                                                                                                                                                                                                                                                                                               |                                                                                                                                                                                                                                                                                                                                                                                                                                                                                                                                                                                                                                                                                                                                                                                                                                                                                                                                                                                                                                                                                                                                                                                                                                                                                                                                                                                                                                                                                                                                                                                                                                                                                                                                                                                                                                                                                                                                                                                                                                                                                                                                | 3                                                | 6             | 21:6"                                                                                                                                                                                                                                                                                                                                                                                                                                                                                                                                                                                                                                                                                                                                                                                                                                                                                                                                                                                                                                                                                                                                                                                                                                                                                                                                                                                                                                                                                                                                                                                                                                                                                                                                                                                                                                                                                                                                                                                                                                                                                                                          | H62                                      | <del></del>  | 8                 | 5                                                | 28:3"             | R19                                              |                      |
| 0 0/ 0// 1/5/ 3-1/                                         | 12.24 9:94 11:114 9:64                                                                                                                                                                                                                                                                                                                                                                                                                                                                                                                                                                                                                                                                                                                                                                                                                                                                                                                                                                                                                                                                                                                                                                                                                                                                                                                                                                                                                                                                                                                                                                                                                                                                                                                                                                                                                                                                                                                                                                                                                                                                                                         | 222" 6:102" 234" 6:98"                                                                                                                                                                                                                                                                                                                                                                                                                                                                                                                                                                                                                                                                                                                                                                                                                                                                                                                                                                                                                                                                                                                                                                                                                                                                                                                                                                                                                                                                                                                                                                                                                                                                                                                                                                                                                                                                                                                                                                                                                                                                                                         | 1/2                                              | <u>(4</u>     | 17-6"                                                                                                                                                                                                                                                                                                                                                                                                                                                                                                                                                                                                                                                                                                                                                                                                                                                                                                                                                                                                                                                                                                                                                                                                                                                                                                                                                                                                                                                                                                                                                                                                                                                                                                                                                                                                                                                                                                                                                                                                                                                                                                                          | 1463                                     | · · ·        | ļ., <u></u>       | <del> </del>                                     |                   | -                                                |                      |
| 3   9   4'-9"   VG1   Column  <br>3   9   12'-3"   VG2   " | 22:0" 21:6                                                                                                                                                                                                                                                                                                                                                                                                                                                                                                                                                                                                                                                                                                                                                                                                                                                                                                                                                                                                                                                                                                                                                                                                                                                                                                                                                                                                                                                                                                                                                                                                                                                                                                                                                                                                                                                                                                                                                                                                                                                                                                                     | 8:9" 8:9"                                                                                                                                                                                                                                                                                                                                                                                                                                                                                                                                                                                                                                                                                                                                                                                                                                                                                                                                                                                                                                                                                                                                                                                                                                                                                                                                                                                                                                                                                                                                                                                                                                                                                                                                                                                                                                                                                                                                                                                                                                                                                                                      | 12                                               | Ĝ             | 8:3"                                                                                                                                                                                                                                                                                                                                                                                                                                                                                                                                                                                                                                                                                                                                                                                                                                                                                                                                                                                                                                                                                                                                                                                                                                                                                                                                                                                                                                                                                                                                                                                                                                                                                                                                                                                                                                                                                                                                                                                                                                                                                                                           | 1419                                     |              | 22                | 1//                                              | 19:6"             | 13/                                              | Top Sk               |
| 9 11:0" V63 "                                              | 3 HG/ Cut 3 3-HG2 Cut3                                                                                                                                                                                                                                                                                                                                                                                                                                                                                                                                                                                                                                                                                                                                                                                                                                                                                                                                                                                                                                                                                                                                                                                                                                                                                                                                                                                                                                                                                                                                                                                                                                                                                                                                                                                                                                                                                                                                                                                                                                                                                                         | 13-VII cut 13 10-VIZ CUT 20                                                                                                                                                                                                                                                                                                                                                                                                                                                                                                                                                                                                                                                                                                                                                                                                                                                                                                                                                                                                                                                                                                                                                                                                                                                                                                                                                                                                                                                                                                                                                                                                                                                                                                                                                                                                                                                                                                                                                                                                                                                                                                    | 2                                                | <i>5</i>      | 4:9"                                                                                                                                                                                                                                                                                                                                                                                                                                                                                                                                                                                                                                                                                                                                                                                                                                                                                                                                                                                                                                                                                                                                                                                                                                                                                                                                                                                                                                                                                                                                                                                                                                                                                                                                                                                                                                                                                                                                                                                                                                                                                                                           | RI                                       | End Post     | 22                | 10                                               | 32:6"             | 52                                               | ,, ,                 |
| 3 9 9 9 164                                                | 42" 21" 203"                                                                                                                                                                                                                                                                                                                                                                                                                                                                                                                                                                                                                                                                                                                                                                                                                                                                                                                                                                                                                                                                                                                                                                                                                                                                                                                                                                                                                                                                                                                                                                                                                                                                                                                                                                                                                                                                                                                                                                                                                                                                                                                   |                                                                                                                                                                                                                                                                                                                                                                                                                                                                                                                                                                                                                                                                                                                                                                                                                                                                                                                                                                                                                                                                                                                                                                                                                                                                                                                                                                                                                                                                                                                                                                                                                                                                                                                                                                                                                                                                                                                                                                                                                                                                                                                                |                                                  |               | 5'6"                                                                                                                                                                                                                                                                                                                                                                                                                                                                                                                                                                                                                                                                                                                                                                                                                                                                                                                                                                                                                                                                                                                                                                                                                                                                                                                                                                                                                                                                                                                                                                                                                                                                                                                                                                                                                                                                                                                                                                                                                                                                                                                           | R2                                       |              | 25                | 10                                               | 51-9"             | 53                                               | " "                  |
| 7 3 8:0 V66 "                                              |                                                                                                                                                                                                                                                                                                                                                                                                                                                                                                                                                                                                                                                                                                                                                                                                                                                                                                                                                                                                                                                                                                                                                                                                                                                                                                                                                                                                                                                                                                                                                                                                                                                                                                                                                                                                                                                                                                                                                                                                                                                                                                                                | _20\$"                                                                                                                                                                                                                                                                                                                                                                                                                                                                                                                                                                                                                                                                                                                                                                                                                                                                                                                                                                                                                                                                                                                                                                                                                                                                                                                                                                                                                                                                                                                                                                                                                                                                                                                                                                                                                                                                                                                                                                                                                                                                                                                         | 2                                                | <b>5</b>      | 613"                                                                                                                                                                                                                                                                                                                                                                                                                                                                                                                                                                                                                                                                                                                                                                                                                                                                                                                                                                                                                                                                                                                                                                                                                                                                                                                                                                                                                                                                                                                                                                                                                                                                                                                                                                                                                                                                                                                                                                                                                                                                                                                           | R3<br>R4                                 |              | 22                | 11                                               | 19:9"<br>34:0"    | 34                                               | " "                  |
|                                                            | 1 3 R                                                                                                                                                                                                                                                                                                                                                                                                                                                                                                                                                                                                                                                                                                                                                                                                                                                                                                                                                                                                                                                                                                                                                                                                                                                                                                                                                                                                                                                                                                                                                                                                                                                                                                                                                                                                                                                                                                                                                                                                                                                                                                                          | 3"R                                                                                                                                                                                                                                                                                                                                                                                                                                                                                                                                                                                                                                                                                                                                                                                                                                                                                                                                                                                                                                                                                                                                                                                                                                                                                                                                                                                                                                                                                                                                                                                                                                                                                                                                                                                                                                                                                                                                                                                                                                                                                                                            | 2                                                | 5             | 6'-9"<br>7:0"                                                                                                                                                                                                                                                                                                                                                                                                                                                                                                                                                                                                                                                                                                                                                                                                                                                                                                                                                                                                                                                                                                                                                                                                                                                                                                                                                                                                                                                                                                                                                                                                                                                                                                                                                                                                                                                                                                                                                                                                                                                                                                                  | RG<br>RS                                 | n 11         | 25                | 1//                                              | 55:3"             | S5                                               | ,, ,,                |
| IDERSTRUCTURE End Bent #1                                  | 1/25                                                                                                                                                                                                                                                                                                                                                                                                                                                                                                                                                                                                                                                                                                                                                                                                                                                                                                                                                                                                                                                                                                                                                                                                                                                                                                                                                                                                                                                                                                                                                                                                                                                                                                                                                                                                                                                                                                                                                                                                                                                                                                                           | 1/25                                                                                                                                                                                                                                                                                                                                                                                                                                                                                                                                                                                                                                                                                                                                                                                                                                                                                                                                                                                                                                                                                                                                                                                                                                                                                                                                                                                                                                                                                                                                                                                                                                                                                                                                                                                                                                                                                                                                                                                                                                                                                                                           | 4                                                | 5             | 7:0"                                                                                                                                                                                                                                                                                                                                                                                                                                                                                                                                                                                                                                                                                                                                                                                                                                                                                                                                                                                                                                                                                                                                                                                                                                                                                                                                                                                                                                                                                                                                                                                                                                                                                                                                                                                                                                                                                                                                                                                                                                                                                                                           | RG RG                                    | , , ,        | 22                | 1/0                                              | 19:6"             | 56<br>57                                         | " "                  |
| 8   16-0"   C10   Ning                                     | 2/* 7:0"                                                                                                                                                                                                                                                                                                                                                                                                                                                                                                                                                                                                                                                                                                                                                                                                                                                                                                                                                                                                                                                                                                                                                                                                                                                                                                                                                                                                                                                                                                                                                                                                                                                                                                                                                                                                                                                                                                                                                                                                                                                                                                                       |                                                                                                                                                                                                                                                                                                                                                                                                                                                                                                                                                                                                                                                                                                                                                                                                                                                                                                                                                                                                                                                                                                                                                                                                                                                                                                                                                                                                                                                                                                                                                                                                                                                                                                                                                                                                                                                                                                                                                                                                                                                                                                                                | 18                                               | 9             | 5:3"                                                                                                                                                                                                                                                                                                                                                                                                                                                                                                                                                                                                                                                                                                                                                                                                                                                                                                                                                                                                                                                                                                                                                                                                                                                                                                                                                                                                                                                                                                                                                                                                                                                                                                                                                                                                                                                                                                                                                                                                                                                                                                                           | R7                                       | Parapet      | 22                | 11                                               | 35'3              | 38                                               |                      |
| E 13:0" (11 "                                              | 8'9" 303                                                                                                                                                                                                                                                                                                                                                                                                                                                                                                                                                                                                                                                                                                                                                                                                                                                                                                                                                                                                                                                                                                                                                                                                                                                                                                                                                                                                                                                                                                                                                                                                                                                                                                                                                                                                                                                                                                                                                                                                                                                                                                                       | · 605 1 1 1 1 1 1 1 1 1 1 1 1 1 1 1 1 1 1 1                                                                                                                                                                                                                                                                                                                                                                                                                                                                                                                                                                                                                                                                                                                                                                                                                                                                                                                                                                                                                                                                                                                                                                                                                                                                                                                                                                                                                                                                                                                                                                                                                                                                                                                                                                                                                                                                                                                                                                                                                                                                                    | 4                                                | 5             | 10:3"                                                                                                                                                                                                                                                                                                                                                                                                                                                                                                                                                                                                                                                                                                                                                                                                                                                                                                                                                                                                                                                                                                                                                                                                                                                                                                                                                                                                                                                                                                                                                                                                                                                                                                                                                                                                                                                                                                                                                                                                                                                                                                                          | R15                                      | "            | 25                | 1//                                              | 58:3"             | 59                                               | 11                   |
| 6 13:9" C12 "                                              | 15-VG5 CU1 15 3'R                                                                                                                                                                                                                                                                                                                                                                                                                                                                                                                                                                                                                                                                                                                                                                                                                                                                                                                                                                                                                                                                                                                                                                                                                                                                                                                                                                                                                                                                                                                                                                                                                                                                                                                                                                                                                                                                                                                                                                                                                                                                                                              | 1 1                                                                                                                                                                                                                                                                                                                                                                                                                                                                                                                                                                                                                                                                                                                                                                                                                                                                                                                                                                                                                                                                                                                                                                                                                                                                                                                                                                                                                                                                                                                                                                                                                                                                                                                                                                                                                                                                                                                                                                                                                                                                                                                            | 4                                                | 5             | 15:3"                                                                                                                                                                                                                                                                                                                                                                                                                                                                                                                                                                                                                                                                                                                                                                                                                                                                                                                                                                                                                                                                                                                                                                                                                                                                                                                                                                                                                                                                                                                                                                                                                                                                                                                                                                                                                                                                                                                                                                                                                                                                                                                          | RI4                                      | .,           | 22                | 10                                               | 18:9"             | 3/0                                              | "                    |
| 6 10:9" C13 "                                              | 3'R                                                                                                                                                                                                                                                                                                                                                                                                                                                                                                                                                                                                                                                                                                                                                                                                                                                                                                                                                                                                                                                                                                                                                                                                                                                                                                                                                                                                                                                                                                                                                                                                                                                                                                                                                                                                                                                                                                                                                                                                                                                                                                                            | 3'R                                                                                                                                                                                                                                                                                                                                                                                                                                                                                                                                                                                                                                                                                                                                                                                                                                                                                                                                                                                                                                                                                                                                                                                                                                                                                                                                                                                                                                                                                                                                                                                                                                                                                                                                                                                                                                                                                                                                                                                                                                                                                                                            |                                                  |               |                                                                                                                                                                                                                                                                                                                                                                                                                                                                                                                                                                                                                                                                                                                                                                                                                                                                                                                                                                                                                                                                                                                                                                                                                                                                                                                                                                                                                                                                                                                                                                                                                                                                                                                                                                                                                                                                                                                                                                                                                                                                                                                                |                                          |              | 22                | 10                                               | 32:6"             | 511                                              | 11                   |
| 5 5:0" C/4 "                                               | 12.5                                                                                                                                                                                                                                                                                                                                                                                                                                                                                                                                                                                                                                                                                                                                                                                                                                                                                                                                                                                                                                                                                                                                                                                                                                                                                                                                                                                                                                                                                                                                                                                                                                                                                                                                                                                                                                                                                                                                                                                                                                                                                                                           | 12.0                                                                                                                                                                                                                                                                                                                                                                                                                                                                                                                                                                                                                                                                                                                                                                                                                                                                                                                                                                                                                                                                                                                                                                                                                                                                                                                                                                                                                                                                                                                                                                                                                                                                                                                                                                                                                                                                                                                                                                                                                                                                                                                           | 2                                                | 6             | 16:0                                                                                                                                                                                                                                                                                                                                                                                                                                                                                                                                                                                                                                                                                                                                                                                                                                                                                                                                                                                                                                                                                                                                                                                                                                                                                                                                                                                                                                                                                                                                                                                                                                                                                                                                                                                                                                                                                                                                                                                                                                                                                                                           | 712                                      | Wing         | 25                | 10                                               | 52:9"             | 5/2                                              | ,, ,                 |
|                                                            | *G3                                                                                                                                                                                                                                                                                                                                                                                                                                                                                                                                                                                                                                                                                                                                                                                                                                                                                                                                                                                                                                                                                                                                                                                                                                                                                                                                                                                                                                                                                                                                                                                                                                                                                                                                                                                                                                                                                                                                                                                                                                                                                                                            | *62                                                                                                                                                                                                                                                                                                                                                                                                                                                                                                                                                                                                                                                                                                                                                                                                                                                                                                                                                                                                                                                                                                                                                                                                                                                                                                                                                                                                                                                                                                                                                                                                                                                                                                                                                                                                                                                                                                                                                                                                                                                                                                                            | 2                                                | 6             | 20'-6"                                                                                                                                                                                                                                                                                                                                                                                                                                                                                                                                                                                                                                                                                                                                                                                                                                                                                                                                                                                                                                                                                                                                                                                                                                                                                                                                                                                                                                                                                                                                                                                                                                                                                                                                                                                                                                                                                                                                                                                                                                                                                                                         | 761                                      | //           | 70                | 4                                                | 21:0"             | 5/3                                              |                      |
| 9 37:0" HII Beam                                           | _                                                                                                                                                                                                                                                                                                                                                                                                                                                                                                                                                                                                                                                                                                                                                                                                                                                                                                                                                                                                                                                                                                                                                                                                                                                                                                                                                                                                                                                                                                                                                                                                                                                                                                                                                                                                                                                                                                                                                                                                                                                                                                                              | 1 - 3"R                                                                                                                                                                                                                                                                                                                                                                                                                                                                                                                                                                                                                                                                                                                                                                                                                                                                                                                                                                                                                                                                                                                                                                                                                                                                                                                                                                                                                                                                                                                                                                                                                                                                                                                                                                                                                                                                                                                                                                                                                                                                                                                        |                                                  |               |                                                                                                                                                                                                                                                                                                                                                                                                                                                                                                                                                                                                                                                                                                                                                                                                                                                                                                                                                                                                                                                                                                                                                                                                                                                                                                                                                                                                                                                                                                                                                                                                                                                                                                                                                                                                                                                                                                                                                                                                                                                                                                                                |                                          |              | 70                | 4                                                | 21:9"             | 5/4                                              | " '                  |
| 6 34-6" H12 "                                              | 15" 34" 6" 15" HII                                                                                                                                                                                                                                                                                                                                                                                                                                                                                                                                                                                                                                                                                                                                                                                                                                                                                                                                                                                                                                                                                                                                                                                                                                                                                                                                                                                                                                                                                                                                                                                                                                                                                                                                                                                                                                                                                                                                                                                                                                                                                                             | id /25                                                                                                                                                                                                                                                                                                                                                                                                                                                                                                                                                                                                                                                                                                                                                                                                                                                                                                                                                                                                                                                                                                                                                                                                                                                                                                                                                                                                                                                                                                                                                                                                                                                                                                                                                                                                                                                                                                                                                                                                                                                                                                                         | 70                                               | 6             | 11:-G"                                                                                                                                                                                                                                                                                                                                                                                                                                                                                                                                                                                                                                                                                                                                                                                                                                                                                                                                                                                                                                                                                                                                                                                                                                                                                                                                                                                                                                                                                                                                                                                                                                                                                                                                                                                                                                                                                                                                                                                                                                                                                                                         | UII                                      | <u> Seam</u> | 70                | 4                                                | 20°C"             | 5/5                                              |                      |
| 6 15.6" HI3 Wing                                           | 15" 34-6" 15" 111                                                                                                                                                                                                                                                                                                                                                                                                                                                                                                                                                                                                                                                                                                                                                                                                                                                                                                                                                                                                                                                                                                                                                                                                                                                                                                                                                                                                                                                                                                                                                                                                                                                                                                                                                                                                                                                                                                                                                                                                                                                                                                              | 115-001                                                                                                                                                                                                                                                                                                                                                                                                                                                                                                                                                                                                                                                                                                                                                                                                                                                                                                                                                                                                                                                                                                                                                                                                                                                                                                                                                                                                                                                                                                                                                                                                                                                                                                                                                                                                                                                                                                                                                                                                                                                                                                                        |                                                  |               |                                                                                                                                                                                                                                                                                                                                                                                                                                                                                                                                                                                                                                                                                                                                                                                                                                                                                                                                                                                                                                                                                                                                                                                                                                                                                                                                                                                                                                                                                                                                                                                                                                                                                                                                                                                                                                                                                                                                                                                                                                                                                                                                |                                          |              | 35                | 14                                               | 28:3"             | 316                                              | ,,                   |
| 6 12-6" H14 "                                              | 212 13:8" 212 F31                                                                                                                                                                                                                                                                                                                                                                                                                                                                                                                                                                                                                                                                                                                                                                                                                                                                                                                                                                                                                                                                                                                                                                                                                                                                                                                                                                                                                                                                                                                                                                                                                                                                                                                                                                                                                                                                                                                                                                                                                                                                                                              | 100 VE 1 - 204"                                                                                                                                                                                                                                                                                                                                                                                                                                                                                                                                                                                                                                                                                                                                                                                                                                                                                                                                                                                                                                                                                                                                                                                                                                                                                                                                                                                                                                                                                                                                                                                                                                                                                                                                                                                                                                                                                                                                                                                                                                                                                                                | 10                                               | 4             | 8:9"                                                                                                                                                                                                                                                                                                                                                                                                                                                                                                                                                                                                                                                                                                                                                                                                                                                                                                                                                                                                                                                                                                                                                                                                                                                                                                                                                                                                                                                                                                                                                                                                                                                                                                                                                                                                                                                                                                                                                                                                                                                                                                                           | V12                                      | Wing         | 70                | 4                                                | 19:9"             | 5/7                                              | ,, ,                 |
| 7 19 <sup>1</sup> 9" H15 "                                 | 2/2 16:8" 2/2" F5/                                                                                                                                                                                                                                                                                                                                                                                                                                                                                                                                                                                                                                                                                                                                                                                                                                                                                                                                                                                                                                                                                                                                                                                                                                                                                                                                                                                                                                                                                                                                                                                                                                                                                                                                                                                                                                                                                                                                                                                                                                                                                                             | 12 1/34                                                                                                                                                                                                                                                                                                                                                                                                                                                                                                                                                                                                                                                                                                                                                                                                                                                                                                                                                                                                                                                                                                                                                                                                                                                                                                                                                                                                                                                                                                                                                                                                                                                                                                                                                                                                                                                                                                                                                                                                                                                                                                                        | /5                                               | 4             | 8:9"                                                                                                                                                                                                                                                                                                                                                                                                                                                                                                                                                                                                                                                                                                                                                                                                                                                                                                                                                                                                                                                                                                                                                                                                                                                                                                                                                                                                                                                                                                                                                                                                                                                                                                                                                                                                                                                                                                                                                                                                                                                                                                                           | V65                                      | 2 11         |                   |                                                  |                   |                                                  |                      |
|                                                            | H//-F3/-F5/                                                                                                                                                                                                                                                                                                                                                                                                                                                                                                                                                                                                                                                                                                                                                                                                                                                                                                                                                                                                                                                                                                                                                                                                                                                                                                                                                                                                                                                                                                                                                                                                                                                                                                                                                                                                                                                                                                                                                                                                                                                                                                                    | 137R                                                                                                                                                                                                                                                                                                                                                                                                                                                                                                                                                                                                                                                                                                                                                                                                                                                                                                                                                                                                                                                                                                                                                                                                                                                                                                                                                                                                                                                                                                                                                                                                                                                                                                                                                                                                                                                                                                                                                                                                                                                                                                                           |                                                  | اا            |                                                                                                                                                                                                                                                                                                                                                                                                                                                                                                                                                                                                                                                                                                                                                                                                                                                                                                                                                                                                                                                                                                                                                                                                                                                                                                                                                                                                                                                                                                                                                                                                                                                                                                                                                                                                                                                                                                                                                                                                                                                                                                                                |                                          |              | 13.14             | 6                                                | 34:6"             | 37/                                              | TOP 31               |
| 7 16'-0" H17 "<br>6 15'-6" H18 "                           | HII-FUI-FUI                                                                                                                                                                                                                                                                                                                                                                                                                                                                                                                                                                                                                                                                                                                                                                                                                                                                                                                                                                                                                                                                                                                                                                                                                                                                                                                                                                                                                                                                                                                                                                                                                                                                                                                                                                                                                                                                                                                                                                                                                                                                                                                    | 12.5                                                                                                                                                                                                                                                                                                                                                                                                                                                                                                                                                                                                                                                                                                                                                                                                                                                                                                                                                                                                                                                                                                                                                                                                                                                                                                                                                                                                                                                                                                                                                                                                                                                                                                                                                                                                                                                                                                                                                                                                                                                                                                                           |                                                  |               | erstru                                                                                                                                                                                                                                                                                                                                                                                                                                                                                                                                                                                                                                                                                                                                                                                                                                                                                                                                                                                                                                                                                                                                                                                                                                                                                                                                                                                                                                                                                                                                                                                                                                                                                                                                                                                                                                                                                                                                                                                                                                                                                                                         |                                          |              | 160               | 7                                                | 34:6"             | S72                                              |                      |
| 6 15:6" H18 "<br>6 8:3" H19 "                              |                                                                                                                                                                                                                                                                                                                                                                                                                                                                                                                                                                                                                                                                                                                                                                                                                                                                                                                                                                                                                                                                                                                                                                                                                                                                                                                                                                                                                                                                                                                                                                                                                                                                                                                                                                                                                                                                                                                                                                                                                                                                                                                                | * GI-G4                                                                                                                                                                                                                                                                                                                                                                                                                                                                                                                                                                                                                                                                                                                                                                                                                                                                                                                                                                                                                                                                                                                                                                                                                                                                                                                                                                                                                                                                                                                                                                                                                                                                                                                                                                                                                                                                                                                                                                                                                                                                                                                        | 4                                                | 5             | 34:3"                                                                                                                                                                                                                                                                                                                                                                                                                                                                                                                                                                                                                                                                                                                                                                                                                                                                                                                                                                                                                                                                                                                                                                                                                                                                                                                                                                                                                                                                                                                                                                                                                                                                                                                                                                                                                                                                                                                                                                                                                                                                                                                          | <i>C</i> /                               | Curb         | 192               | 5                                                | 33! 9"            | 573                                              |                      |
| 5 4.9" RI End Post                                         | B 22 m                                                                                                                                                                                                                                                                                                                                                                                                                                                                                                                                                                                                                                                                                                                                                                                                                                                                                                                                                                                                                                                                                                                                                                                                                                                                                                                                                                                                                                                                                                                                                                                                                                                                                                                                                                                                                                                                                                                                                                                                                                                                                                                         | 1/2 i W/                                                                                                                                                                                                                                                                                                                                                                                                                                                                                                                                                                                                                                                                                                                                                                                                                                                                                                                                                                                                                                                                                                                                                                                                                                                                                                                                                                                                                                                                                                                                                                                                                                                                                                                                                                                                                                                                                                                                                                                                                                                                                                                       | 12                                               | 5             | 32:0"<br>29:3"                                                                                                                                                                                                                                                                                                                                                                                                                                                                                                                                                                                                                                                                                                                                                                                                                                                                                                                                                                                                                                                                                                                                                                                                                                                                                                                                                                                                                                                                                                                                                                                                                                                                                                                                                                                                                                                                                                                                                                                                                                                                                                                 | C2<br>C3                                 | .,           | 192               |                                                  | 35:6"             | 574                                              | "                    |
| 5 5 6" R2 " "                                              | 333                                                                                                                                                                                                                                                                                                                                                                                                                                                                                                                                                                                                                                                                                                                                                                                                                                                                                                                                                                                                                                                                                                                                                                                                                                                                                                                                                                                                                                                                                                                                                                                                                                                                                                                                                                                                                                                                                                                                                                                                                                                                                                                            | 13 W2 3 9 P2/                                                                                                                                                                                                                                                                                                                                                                                                                                                                                                                                                                                                                                                                                                                                                                                                                                                                                                                                                                                                                                                                                                                                                                                                                                                                                                                                                                                                                                                                                                                                                                                                                                                                                                                                                                                                                                                                                                                                                                                                                                                                                                                  | 9                                                | 5             | 33:0"                                                                                                                                                                                                                                                                                                                                                                                                                                                                                                                                                                                                                                                                                                                                                                                                                                                                                                                                                                                                                                                                                                                                                                                                                                                                                                                                                                                                                                                                                                                                                                                                                                                                                                                                                                                                                                                                                                                                                                                                                                                                                                                          |                                          |              | 192               | 5                                                | 35!O"             | ST5                                              |                      |
| 5 63" 83 " "                                               | 12 100                                                                                                                                                                                                                                                                                                                                                                                                                                                                                                                                                                                                                                                                                                                                                                                                                                                                                                                                                                                                                                                                                                                                                                                                                                                                                                                                                                                                                                                                                                                                                                                                                                                                                                                                                                                                                                                                                                                                                                                                                                                                                                                         | 34 W3 P21-V6-6                                                                                                                                                                                                                                                                                                                                                                                                                                                                                                                                                                                                                                                                                                                                                                                                                                                                                                                                                                                                                                                                                                                                                                                                                                                                                                                                                                                                                                                                                                                                                                                                                                                                                                                                                                                                                                                                                                                                                                                                                                                                                                                 | 1                                                | 5             | 32:9"                                                                                                                                                                                                                                                                                                                                                                                                                                                                                                                                                                                                                                                                                                                                                                                                                                                                                                                                                                                                                                                                                                                                                                                                                                                                                                                                                                                                                                                                                                                                                                                                                                                                                                                                                                                                                                                                                                                                                                                                                                                                                                                          | C4                                       | . "          | 21                | 8                                                | 54.0"             | SB/                                              | Bott 3               |
| 5 6'9" R4 " "                                              |                                                                                                                                                                                                                                                                                                                                                                                                                                                                                                                                                                                                                                                                                                                                                                                                                                                                                                                                                                                                                                                                                                                                                                                                                                                                                                                                                                                                                                                                                                                                                                                                                                                                                                                                                                                                                                                                                                                                                                                                                                                                                                                                | parameter in the contract of t | 12                                               | 5             | 30°G"                                                                                                                                                                                                                                                                                                                                                                                                                                                                                                                                                                                                                                                                                                                                                                                                                                                                                                                                                                                                                                                                                                                                                                                                                                                                                                                                                                                                                                                                                                                                                                                                                                                                                                                                                                                                                                                                                                                                                                                                                                                                                                                          | <u>C</u> G                               |              | 20                | 9                                                | 50:0"             | 302                                              | <u> Bott. 3</u><br>" |
| 5 7'0" R5 . " "                                            |                                                                                                                                                                                                                                                                                                                                                                                                                                                                                                                                                                                                                                                                                                                                                                                                                                                                                                                                                                                                                                                                                                                                                                                                                                                                                                                                                                                                                                                                                                                                                                                                                                                                                                                                                                                                                                                                                                                                                                                                                                                                                                                                |                                                                                                                                                                                                                                                                                                                                                                                                                                                                                                                                                                                                                                                                                                                                                                                                                                                                                                                                                                                                                                                                                                                                                                                                                                                                                                                                                                                                                                                                                                                                                                                                                                                                                                                                                                                                                                                                                                                                                                                                                                                                                                                                | 6                                                | 6             | 28:0"                                                                                                                                                                                                                                                                                                                                                                                                                                                                                                                                                                                                                                                                                                                                                                                                                                                                                                                                                                                                                                                                                                                                                                                                                                                                                                                                                                                                                                                                                                                                                                                                                                                                                                                                                                                                                                                                                                                                                                                                                                                                                                                          | 20                                       |              | 18                | 9                                                | 35!9"             | 383                                              |                      |
| 5 7:0" RG "                                                | W1-W2 W                                                                                                                                                                                                                                                                                                                                                                                                                                                                                                                                                                                                                                                                                                                                                                                                                                                                                                                                                                                                                                                                                                                                                                                                                                                                                                                                                                                                                                                                                                                                                                                                                                                                                                                                                                                                                                                                                                                                                                                                                                                                                                                        | '3 <del> <sup>''</sup>  </del>                                                                                                                                                                                                                                                                                                                                                                                                                                                                                                                                                                                                                                                                                                                                                                                                                                                                                                                                                                                                                                                                                                                                                                                                                                                                                                                                                                                                                                                                                                                                                                                                                                                                                                                                                                                                                                                                                                                                                                                                                                                                                                 | 1                                                | 6             |                                                                                                                                                                                                                                                                                                                                                                                                                                                                                                                                                                                                                                                                                                                                                                                                                                                                                                                                                                                                                                                                                                                                                                                                                                                                                                                                                                                                                                                                                                                                                                                                                                                                                                                                                                                                                                                                                                                                                                                                                                                                                                                                | 23                                       | ;            | 21                | 9                                                | 65' 6"            | 3B4                                              |                      |
| 5 5:3" R7 Parapet                                          | + $+$ $+$ $+$ $+$ $+$ $+$ $+$ $+$ $+$                                                                                                                                                                                                                                                                                                                                                                                                                                                                                                                                                                                                                                                                                                                                                                                                                                                                                                                                                                                                                                                                                                                                                                                                                                                                                                                                                                                                                                                                                                                                                                                                                                                                                                                                                                                                                                                                                                                                                                                                                                                                                          |                                                                                                                                                                                                                                                                                                                                                                                                                                                                                                                                                                                                                                                                                                                                                                                                                                                                                                                                                                                                                                                                                                                                                                                                                                                                                                                                                                                                                                                                                                                                                                                                                                                                                                                                                                                                                                                                                                                                                                                                                                                                                                                                | 78:-                                             | 5             |                                                                                                                                                                                                                                                                                                                                                                                                                                                                                                                                                                                                                                                                                                                                                                                                                                                                                                                                                                                                                                                                                                                                                                                                                                                                                                                                                                                                                                                                                                                                                                                                                                                                                                                                                                                                                                                                                                                                                                                                                                                                                                                                | 29                                       | //           | 20                | 10                                               | 59:3"             | 385                                              | "                    |
| 5 13:3" P8 "                                               |                                                                                                                                                                                                                                                                                                                                                                                                                                                                                                                                                                                                                                                                                                                                                                                                                                                                                                                                                                                                                                                                                                                                                                                                                                                                                                                                                                                                                                                                                                                                                                                                                                                                                                                                                                                                                                                                                                                                                                                                                                                                                                                                |                                                                                                                                                                                                                                                                                                                                                                                                                                                                                                                                                                                                                                                                                                                                                                                                                                                                                                                                                                                                                                                                                                                                                                                                                                                                                                                                                                                                                                                                                                                                                                                                                                                                                                                                                                                                                                                                                                                                                                                                                                                                                                                                | 387                                              | 6             |                                                                                                                                                                                                                                                                                                                                                                                                                                                                                                                                                                                                                                                                                                                                                                                                                                                                                                                                                                                                                                                                                                                                                                                                                                                                                                                                                                                                                                                                                                                                                                                                                                                                                                                                                                                                                                                                                                                                                                                                                                                                                                                                | <u>67</u>                                | Girder       | 18                | 10                                               | 44'9"             | 586                                              |                      |
| 5 10:3" R15 "                                              | MARK A B C INTT                                                                                                                                                                                                                                                                                                                                                                                                                                                                                                                                                                                                                                                                                                                                                                                                                                                                                                                                                                                                                                                                                                                                                                                                                                                                                                                                                                                                                                                                                                                                                                                                                                                                                                                                                                                                                                                                                                                                                                                                                                                                                                                |                                                                                                                                                                                                                                                                                                                                                                                                                                                                                                                                                                                                                                                                                                                                                                                                                                                                                                                                                                                                                                                                                                                                                                                                                                                                                                                                                                                                                                                                                                                                                                                                                                                                                                                                                                                                                                                                                                                                                                                                                                                                                                                                | 1181                                             | 6             |                                                                                                                                                                                                                                                                                                                                                                                                                                                                                                                                                                                                                                                                                                                                                                                                                                                                                                                                                                                                                                                                                                                                                                                                                                                                                                                                                                                                                                                                                                                                                                                                                                                                                                                                                                                                                                                                                                                                                                                                                                                                                                                                | <u>02</u>                                | <i>"</i>     | 21                | 73                                               | 68:0              | 387                                              | "                    |
|                                                            | R2 2-1" 72" 82"                                                                                                                                                                                                                                                                                                                                                                                                                                                                                                                                                                                                                                                                                                                                                                                                                                                                                                                                                                                                                                                                                                                                                                                                                                                                                                                                                                                                                                                                                                                                                                                                                                                                                                                                                                                                                                                                                                                                                                                                                                                                                                                | 9                                                                                                                                                                                                                                                                                                                                                                                                                                                                                                                                                                                                                                                                                                                                                                                                                                                                                                                                                                                                                                                                                                                                                                                                                                                                                                                                                                                                                                                                                                                                                                                                                                                                                                                                                                                                                                                                                                                                                                                                                                                                                                                              | //97                                             | 6             | 8:6"                                                                                                                                                                                                                                                                                                                                                                                                                                                                                                                                                                                                                                                                                                                                                                                                                                                                                                                                                                                                                                                                                                                                                                                                                                                                                                                                                                                                                                                                                                                                                                                                                                                                                                                                                                                                                                                                                                                                                                                                                                                                                                                           | G3                                       | "            | 20                | 10                                               | 60:0"             | 588                                              | ,,                   |
| 6 18:6" TII Wing                                           | R3 2:53 73" 83"                                                                                                                                                                                                                                                                                                                                                                                                                                                                                                                                                                                                                                                                                                                                                                                                                                                                                                                                                                                                                                                                                                                                                                                                                                                                                                                                                                                                                                                                                                                                                                                                                                                                                                                                                                                                                                                                                                                                                                                                                                                                                                                | `LJ                                                                                                                                                                                                                                                                                                                                                                                                                                                                                                                                                                                                                                                                                                                                                                                                                                                                                                                                                                                                                                                                                                                                                                                                                                                                                                                                                                                                                                                                                                                                                                                                                                                                                                                                                                                                                                                                                                                                                                                                                                                                                                                            | 403                                              | 6             | 8:6"                                                                                                                                                                                                                                                                                                                                                                                                                                                                                                                                                                                                                                                                                                                                                                                                                                                                                                                                                                                                                                                                                                                                                                                                                                                                                                                                                                                                                                                                                                                                                                                                                                                                                                                                                                                                                                                                                                                                                                                                                                                                                                                           | GA                                       | ,,           | 18                | 10                                               | 44:3"             | 559                                              | "                    |
| 1772                                                       | K4 1 1 /2   W 2                                                                                                                                                                                                                                                                                                                                                                                                                                                                                                                                                                                                                                                                                                                                                                                                                                                                                                                                                                                                                                                                                                                                                                                                                                                                                                                                                                                                                                                                                                                                                                                                                                                                                                                                                                                                                                                                                                                                                                                                                                                                                                                | C.                                                                                                                                                                                                                                                                                                                                                                                                                                                                                                                                                                                                                                                                                                                                                                                                                                                                                                                                                                                                                                                                                                                                                                                                                                                                                                                                                                                                                                                                                                                                                                                                                                                                                                                                                                                                                                                                                                                                                                                                                                                                                                                             | 12                                               | Ö,            | and the second s | re-re-re-re-re-re-re-re-re-re-re-re-re-r |              | - Visitantijanaja |                                                  | 3/15              | 28/0                                             | ,,                   |
|                                                            | R5 2:10" 72" 82"                                                                                                                                                                                                                                                                                                                                                                                                                                                                                                                                                                                                                                                                                                                                                                                                                                                                                                                                                                                                                                                                                                                                                                                                                                                                                                                                                                                                                                                                                                                                                                                                                                                                                                                                                                                                                                                                                                                                                                                                                                                                                                               | 4:5" C9                                                                                                                                                                                                                                                                                                                                                                                                                                                                                                                                                                                                                                                                                                                                                                                                                                                                                                                                                                                                                                                                                                                                                                                                                                                                                                                                                                                                                                                                                                                                                                                                                                                                                                                                                                                                                                                                                                                                                                                                                                                                                                                        | 6                                                | 8             | 42:3"                                                                                                                                                                                                                                                                                                                                                                                                                                                                                                                                                                                                                                                                                                                                                                                                                                                                                                                                                                                                                                                                                                                                                                                                                                                                                                                                                                                                                                                                                                                                                                                                                                                                                                                                                                                                                                                                                                                                                                                                                                                                                                                          | G12                                      | 7,           | 20                | 8                                                | 5/:0"             | SBII                                             | 17                   |
| 6 11-6" UII Beam                                           | RG 2:102 72" 72"                                                                                                                                                                                                                                                                                                                                                                                                                                                                                                                                                                                                                                                                                                                                                                                                                                                                                                                                                                                                                                                                                                                                                                                                                                                                                                                                                                                                                                                                                                                                                                                                                                                                                                                                                                                                                                                                                                                                                                                                                                                                                                               |                                                                                                                                                                                                                                                                                                                                                                                                                                                                                                                                                                                                                                                                                                                                                                                                                                                                                                                                                                                                                                                                                                                                                                                                                                                                                                                                                                                                                                                                                                                                                                                                                                                                                                                                                                                                                                                                                                                                                                                                                                                                                                                                |                                                  |               |                                                                                                                                                                                                                                                                                                                                                                                                                                                                                                                                                                                                                                                                                                                                                                                                                                                                                                                                                                                                                                                                                                                                                                                                                                                                                                                                                                                                                                                                                                                                                                                                                                                                                                                                                                                                                                                                                                                                                                                                                                                                                                                                | 7                                        |              | 18                | 10                                               | 43:3"             | 38/2                                             | ,, ,,                |
| + + + + + + + + + + + + + + + + + + + +                    | R7 2:0" 7½" 7½"                                                                                                                                                                                                                                                                                                                                                                                                                                                                                                                                                                                                                                                                                                                                                                                                                                                                                                                                                                                                                                                                                                                                                                                                                                                                                                                                                                                                                                                                                                                                                                                                                                                                                                                                                                                                                                                                                                                                                                                                                                                                                                                |                                                                                                                                                                                                                                                                                                                                                                                                                                                                                                                                                                                                                                                                                                                                                                                                                                                                                                                                                                                                                                                                                                                                                                                                                                                                                                                                                                                                                                                                                                                                                                                                                                                                                                                                                                                                                                                                                                                                                                                                                                                                                                                                | 40                                               | 4             | 27:6"                                                                                                                                                                                                                                                                                                                                                                                                                                                                                                                                                                                                                                                                                                                                                                                                                                                                                                                                                                                                                                                                                                                                                                                                                                                                                                                                                                                                                                                                                                                                                                                                                                                                                                                                                                                                                                                                                                                                                                                                                                                                                                                          | G14                                      | 17           | 21                | 8                                                |                   | <i>58/3</i>                                      | ,, ,                 |
| 4 8'9" VII Wing                                            | R2-R3-R4-R5-R6-R7                                                                                                                                                                                                                                                                                                                                                                                                                                                                                                                                                                                                                                                                                                                                                                                                                                                                                                                                                                                                                                                                                                                                                                                                                                                                                                                                                                                                                                                                                                                                                                                                                                                                                                                                                                                                                                                                                                                                                                                                                                                                                                              | U21                                                                                                                                                                                                                                                                                                                                                                                                                                                                                                                                                                                                                                                                                                                                                                                                                                                                                                                                                                                                                                                                                                                                                                                                                                                                                                                                                                                                                                                                                                                                                                                                                                                                                                                                                                                                                                                                                                                                                                                                                                                                                                                            | 16                                               | 4             | 31:6"                                                                                                                                                                                                                                                                                                                                                                                                                                                                                                                                                                                                                                                                                                                                                                                                                                                                                                                                                                                                                                                                                                                                                                                                                                                                                                                                                                                                                                                                                                                                                                                                                                                                                                                                                                                                                                                                                                                                                                                                                                                                                                                          | G15                                      | "            | 20                | 9                                                |                   | SB14                                             | " ,                  |
| 4 8:9" VIZ "                                               |                                                                                                                                                                                                                                                                                                                                                                                                                                                                                                                                                                                                                                                                                                                                                                                                                                                                                                                                                                                                                                                                                                                                                                                                                                                                                                                                                                                                                                                                                                                                                                                                                                                                                                                                                                                                                                                                                                                                                                                                                                                                                                                                | 13-6" 2.5" 711                                                                                                                                                                                                                                                                                                                                                                                                                                                                                                                                                                                                                                                                                                                                                                                                                                                                                                                                                                                                                                                                                                                                                                                                                                                                                                                                                                                                                                                                                                                                                                                                                                                                                                                                                                                                                                                                                                                                                                                                                                                                                                                 |                                                  |               |                                                                                                                                                                                                                                                                                                                                                                                                                                                                                                                                                                                                                                                                                                                                                                                                                                                                                                                                                                                                                                                                                                                                                                                                                                                                                                                                                                                                                                                                                                                                                                                                                                                                                                                                                                                                                                                                                                                                                                                                                                                                                                                                |                                          |              | 18                | 9                                                |                   | 55/5                                             | " "                  |
| 7-1-1-1-1-1-1-1-1-1-1-1-1-1-1-1-1-1-1-1                    |                                                                                                                                                                                                                                                                                                                                                                                                                                                                                                                                                                                                                                                                                                                                                                                                                                                                                                                                                                                                                                                                                                                                                                                                                                                                                                                                                                                                                                                                                                                                                                                                                                                                                                                                                                                                                                                                                                                                                                                                                                                                                                                                | 10:7" 2:1" 112                                                                                                                                                                                                                                                                                                                                                                                                                                                                                                                                                                                                                                                                                                                                                                                                                                                                                                                                                                                                                                                                                                                                                                                                                                                                                                                                                                                                                                                                                                                                                                                                                                                                                                                                                                                                                                                                                                                                                                                                                                                                                                                 |                                                  | 8             |                                                                                                                                                                                                                                                                                                                                                                                                                                                                                                                                                                                                                                                                                                                                                                                                                                                                                                                                                                                                                                                                                                                                                                                                                                                                                                                                                                                                                                                                                                                                                                                                                                                                                                                                                                                                                                                                                                                                                                                                                                                                                                                                | C21                                      | "            | 21                | 8                                                |                   | SBIG                                             | " '                  |
| erstructure Inl. Bis 2, 3,46 5 1 145 346 5                 | 2º 9" UII 6:2½" 6:2½"                                                                                                                                                                                                                                                                                                                                                                                                                                                                                                                                                                                                                                                                                                                                                                                                                                                                                                                                                                                                                                                                                                                                                                                                                                                                                                                                                                                                                                                                                                                                                                                                                                                                                                                                                                                                                                                                                                                                                                                                                                                                                                          | 5:5 2:2 76                                                                                                                                                                                                                                                                                                                                                                                                                                                                                                                                                                                                                                                                                                                                                                                                                                                                                                                                                                                                                                                                                                                                                                                                                                                                                                                                                                                                                                                                                                                                                                                                                                                                                                                                                                                                                                                                                                                                                                                                                                                                                                                     |                                                  | 8             | 42' 9"                                                                                                                                                                                                                                                                                                                                                                                                                                                                                                                                                                                                                                                                                                                                                                                                                                                                                                                                                                                                                                                                                                                                                                                                                                                                                                                                                                                                                                                                                                                                                                                                                                                                                                                                                                                                                                                                                                                                                                                                                                                                                                                         |                                          |              | 21                | 2                                                | 30'.3"            |                                                  | · · ·                |
| 3 145 34'-G" H21 Beom 145 20'-0" H22 "                     | 14:10" F21                                                                                                                                                                                                                                                                                                                                                                                                                                                                                                                                                                                                                                                                                                                                                                                                                                                                                                                                                                                                                                                                                                                                                                                                                                                                                                                                                                                                                                                                                                                                                                                                                                                                                                                                                                                                                                                                                                                                                                                                                                                                                                                     | 139 ; FET - A                                                                                                                                                                                                                                                                                                                                                                                                                                                                                                                                                                                                                                                                                                                                                                                                                                                                                                                                                                                                                                                                                                                                                                                                                                                                                                                                                                                                                                                                                                                                                                                                                                                                                                                                                                                                                                                                                                                                                                                                                                                                                                                  | 40                                               | 4             | 27:9"                                                                                                                                                                                                                                                                                                                                                                                                                                                                                                                                                                                                                                                                                                                                                                                                                                                                                                                                                                                                                                                                                                                                                                                                                                                                                                                                                                                                                                                                                                                                                                                                                                                                                                                                                                                                                                                                                                                                                                                                                                                                                                                          |                                          |              | 21                | 8                                                |                   | SB18                                             |                      |
| 6 29.6" H23                                                |                                                                                                                                                                                                                                                                                                                                                                                                                                                                                                                                                                                                                                                                                                                                                                                                                                                                                                                                                                                                                                                                                                                                                                                                                                                                                                                                                                                                                                                                                                                                                                                                                                                                                                                                                                                                                                                                                                                                                                                                                                                                                                                                | - 12 9 0 0 1 1 1 M                                                                                                                                                                                                                                                                                                                                                                                                                                                                                                                                                                                                                                                                                                                                                                                                                                                                                                                                                                                                                                                                                                                                                                                                                                                                                                                                                                                                                                                                                                                                                                                                                                                                                                                                                                                                                                                                                                                                                                                                                                                                                                             | 16                                               | 4             | 3/-9"                                                                                                                                                                                                                                                                                                                                                                                                                                                                                                                                                                                                                                                                                                                                                                                                                                                                                                                                                                                                                                                                                                                                                                                                                                                                                                                                                                                                                                                                                                                                                                                                                                                                                                                                                                                                                                                                                                                                                                                                                                                                                                                          |                                          |              | 21:               | 8                                                |                   | SB/9                                             | "                    |
| 3 7 29-6" [424 "                                           | Sign / 1/3                                                                                                                                                                                                                                                                                                                                                                                                                                                                                                                                                                                                                                                                                                                                                                                                                                                                                                                                                                                                                                                                                                                                                                                                                                                                                                                                                                                                                                                                                                                                                                                                                                                                                                                                                                                                                                                                                                                                                                                                                                                                                                                     | 0/0/0/0                                                                                                                                                                                                                                                                                                                                                                                                                                                                                                                                                                                                                                                                                                                                                                                                                                                                                                                                                                                                                                                                                                                                                                                                                                                                                                                                                                                                                                                                                                                                                                                                                                                                                                                                                                                                                                                                                                                                                                                                                                                                                                                        | 12                                               | 8             | 47:3"                                                                                                                                                                                                                                                                                                                                                                                                                                                                                                                                                                                                                                                                                                                                                                                                                                                                                                                                                                                                                                                                                                                                                                                                                                                                                                                                                                                                                                                                                                                                                                                                                                                                                                                                                                                                                                                                                                                                                                                                                                                                                                                          |                                          |              | <i>3</i> 63       |                                                  | <u>-29:3"</u>     | SB20                                             |                      |
| + + + + + + + + + + + + + + + + + +                        | W5                                                                                                                                                                                                                                                                                                                                                                                                                                                                                                                                                                                                                                                                                                                                                                                                                                                                                                                                                                                                                                                                                                                                                                                                                                                                                                                                                                                                                                                                                                                                                                                                                                                                                                                                                                                                                                                                                                                                                                                                                                                                                                                             | たたけ大火火ン                                                                                                                                                                                                                                                                                                                                                                                                                                                                                                                                                                                                                                                                                                                                                                                                                                                                                                                                                                                                                                                                                                                                                                                                                                                                                                                                                                                                                                                                                                                                                                                                                                                                                                                                                                                                                                                                                                                                                                                                                                                                                                                        |                                                  | 3             |                                                                                                                                                                                                                                                                                                                                                                                                                                                                                                                                                                                                                                                                                                                                                                                                                                                                                                                                                                                                                                                                                                                                                                                                                                                                                                                                                                                                                                                                                                                                                                                                                                                                                                                                                                                                                                                                                                                                                                                                                                                                                                                                | G33                                      | ,,           | 40                | 6                                                | 5 <sup>:</sup> 9" | 3821                                             | 11 /1                |
| 8 4 12'9" P21 Column                                       | W5                                                                                                                                                                                                                                                                                                                                                                                                                                                                                                                                                                                                                                                                                                                                                                                                                                                                                                                                                                                                                                                                                                                                                                                                                                                                                                                                                                                                                                                                                                                                                                                                                                                                                                                                                                                                                                                                                                                                                                                                                                                                                                                             | 222                                                                                                                                                                                                                                                                                                                                                                                                                                                                                                                                                                                                                                                                                                                                                                                                                                                                                                                                                                                                                                                                                                                                                                                                                                                                                                                                                                                                                                                                                                                                                                                                                                                                                                                                                                                                                                                                                                                                                                                                                                                                                                                            |                                                  | 4             | 28:3" (<br>32:3" (                                                                                                                                                                                                                                                                                                                                                                                                                                                                                                                                                                                                                                                                                                                                                                                                                                                                                                                                                                                                                                                                                                                                                                                                                                                                                                                                                                                                                                                                                                                                                                                                                                                                                                                                                                                                                                                                                                                                                                                                                                                                                                             | G34                                      |              |                   | <del> </del>                                     |                   | <del> </del>                                     |                      |
| 2 290011                                                   | 7747                                                                                                                                                                                                                                                                                                                                                                                                                                                                                                                                                                                                                                                                                                                                                                                                                                                                                                                                                                                                                                                                                                                                                                                                                                                                                                                                                                                                                                                                                                                                                                                                                                                                                                                                                                                                                                                                                                                                                                                                                                                                                                                           | WATER TO THE PARTY OF THE PARTY | 16                                               | 8             | 47:9"                                                                                                                                                                                                                                                                                                                                                                                                                                                                                                                                                                                                                                                                                                                                                                                                                                                                                                                                                                                                                                                                                                                                                                                                                                                                                                                                                                                                                                                                                                                                                                                                                                                                                                                                                                                                                                                                                                                                                                                                                                                                                                                          |                                          |              | 121               | 1                                                | 5'C"              | W/                                               | Dinah                |
| 2 6 18 9" UZI Beam                                         | UII-F21                                                                                                                                                                                                                                                                                                                                                                                                                                                                                                                                                                                                                                                                                                                                                                                                                                                                                                                                                                                                                                                                                                                                                                                                                                                                                                                                                                                                                                                                                                                                                                                                                                                                                                                                                                                                                                                                                                                                                                                                                                                                                                                        | T11-T12-TG1                                                                                                                                                                                                                                                                                                                                                                                                                                                                                                                                                                                                                                                                                                                                                                                                                                                                                                                                                                                                                                                                                                                                                                                                                                                                                                                                                                                                                                                                                                                                                                                                                                                                                                                                                                                                                                                                                                                                                                                                                                                                                                                    | <del></del>                                      | 8             | 43:9"                                                                                                                                                                                                                                                                                                                                                                                                                                                                                                                                                                                                                                                                                                                                                                                                                                                                                                                                                                                                                                                                                                                                                                                                                                                                                                                                                                                                                                                                                                                                                                                                                                                                                                                                                                                                                                                                                                                                                                                                                                                                                                                          |                                          | · · ·        | 126               |                                                  |                   |                                                  | Diogh<br>"           |
|                                                            |                                                                                                                                                                                                                                                                                                                                                                                                                                                                                                                                                                                                                                                                                                                                                                                                                                                                                                                                                                                                                                                                                                                                                                                                                                                                                                                                                                                                                                                                                                                                                                                                                                                                                                                                                                                                                                                                                                                                                                                                                                                                                                                                |                                                                                                                                                                                                                                                                                                                                                                                                                                                                                                                                                                                                                                                                                                                                                                                                                                                                                                                                                                                                                                                                                                                                                                                                                                                                                                                                                                                                                                                                                                                                                                                                                                                                                                                                                                                                                                                                                                                                                                                                                                                                                                                                | 6                                                | <u>ر</u>      | 42.8                                                                                                                                                                                                                                                                                                                                                                                                                                                                                                                                                                                                                                                                                                                                                                                                                                                                                                                                                                                                                                                                                                                                                                                                                                                                                                                                                                                                                                                                                                                                                                                                                                                                                                                                                                                                                                                                                                                                                                                                                                                                                                                           | 542                                      |              | 12G<br>12G        |                                                  | 4.6"              | W2<br>W3                                         |                      |
| 11 35'6" Y21 Column                                        | $\frac{132''}{82''}$ $82''$ $7-3'$                                                                                                                                                                                                                                                                                                                                                                                                                                                                                                                                                                                                                                                                                                                                                                                                                                                                                                                                                                                                                                                                                                                                                                                                                                                                                                                                                                                                                                                                                                                                                                                                                                                                                                                                                                                                                                                                                                                                                                                                                                                                                             | . MA                                                                                                                                                                                                                                                                                                                                                                                                                                                                                                                                                                                                                                                                                                                                                                                                                                                                                                                                                                                                                                                                                                                                                                                                                                                                                                                                                                                                                                                                                                                                                                                                                                                                                                                                                                                                                                                                                                                                                                                                                                                                                                                           | 40                                               | 4             | 28:6"                                                                                                                                                                                                                                                                                                                                                                                                                                                                                                                                                                                                                                                                                                                                                                                                                                                                                                                                                                                                                                                                                                                                                                                                                                                                                                                                                                                                                                                                                                                                                                                                                                                                                                                                                                                                                                                                                                                                                                                                                                                                                                                          | .44                                      |              | 126               | 6                                                |                   | WA                                               |                      |
| o 9 28'C' V31                                              |                                                                                                                                                                                                                                                                                                                                                                                                                                                                                                                                                                                                                                                                                                                                                                                                                                                                                                                                                                                                                                                                                                                                                                                                                                                                                                                                                                                                                                                                                                                                                                                                                                                                                                                                                                                                                                                                                                                                                                                                                                                                                                                                | The state of the s |                                                  | 4             | 32:9",                                                                                                                                                                                                                                                                                                                                                                                                                                                                                                                                                                                                                                                                                                                                                                                                                                                                                                                                                                                                                                                                                                                                                                                                                                                                                                                                                                                                                                                                                                                                                                                                                                                                                                                                                                                                                                                                                                                                                                                                                                                                                                                         |                                          | <del></del>  | 84                | 6                                                |                   | W5                                               | "                    |
| a 9 27:0" V41 "                                            |                                                                                                                                                                                                                                                                                                                                                                                                                                                                                                                                                                                                                                                                                                                                                                                                                                                                                                                                                                                                                                                                                                                                                                                                                                                                                                                                                                                                                                                                                                                                                                                                                                                                                                                                                                                                                                                                                                                                                                                                                                                                                                                                |                                                                                                                                                                                                                                                                                                                                                                                                                                                                                                                                                                                                                                                                                                                                                                                                                                                                                                                                                                                                                                                                                                                                                                                                                                                                                                                                                                                                                                                                                                                                                                                                                                                                                                                                                                                                                                                                                                                                                                                                                                                                                                                                | 1.50                                             | <del>-</del>  | Ja- J . K                                                                                                                                                                                                                                                                                                                                                                                                                                                                                                                                                                                                                                                                                                                                                                                                                                                                                                                                                                                                                                                                                                                                                                                                                                                                                                                                                                                                                                                                                                                                                                                                                                                                                                                                                                                                                                                                                                                                                                                                                                                                                                                      | 272                                      |              | 42                |                                                  | 8:3"              | NG                                               | " "                  |
| ? 9 35'3" 1/5/ "                                           | W O KW WIG                                                                                                                                                                                                                                                                                                                                                                                                                                                                                                                                                                                                                                                                                                                                                                                                                                                                                                                                                                                                                                                                                                                                                                                                                                                                                                                                                                                                                                                                                                                                                                                                                                                                                                                                                                                                                                                                                                                                                                                                                                                                                                                     | 1 6 1 1 1 1 1 1 1 1 1 1 1 1 1 1 1 1 1 1                                                                                                                                                                                                                                                                                                                                                                                                                                                                                                                                                                                                                                                                                                                                                                                                                                                                                                                                                                                                                                                                                                                                                                                                                                                                                                                                                                                                                                                                                                                                                                                                                                                                                                                                                                                                                                                                                                                                                                                                                                                                                        | <del>                                     </del> |               |                                                                                                                                                                                                                                                                                                                                                                                                                                                                                                                                                                                                                                                                                                                                                                                                                                                                                                                                                                                                                                                                                                                                                                                                                                                                                                                                                                                                                                                                                                                                                                                                                                                                                                                                                                                                                                                                                                                                                                                                                                                                                                                                |                                          |              | 46                | -                                                | <u>ر- ر</u>       | 110                                              |                      |
|                                                            | 17/9                                                                                                                                                                                                                                                                                                                                                                                                                                                                                                                                                                                                                                                                                                                                                                                                                                                                                                                                                                                                                                                                                                                                                                                                                                                                                                                                                                                                                                                                                                                                                                                                                                                                                                                                                                                                                                                                                                                                                                                                                                                                                                                           | W46:48" NO                                                                                                                                                                                                                                                                                                                                                                                                                                                                                                                                                                                                                                                                                                                                                                                                                                                                                                                                                                                                                                                                                                                                                                                                                                                                                                                                                                                                                                                                                                                                                                                                                                                                                                                                                                                                                                                                                                                                                                                                                                                                                                                     | <b></b>                                          |               |                                                                                                                                                                                                                                                                                                                                                                                                                                                                                                                                                                                                                                                                                                                                                                                                                                                                                                                                                                                                                                                                                                                                                                                                                                                                                                                                                                                                                                                                                                                                                                                                                                                                                                                                                                                                                                                                                                                                                                                                                                                                                                                                | <b></b>                                  |              |                   | <del> </del>                                     |                   | <del>                                     </del> |                      |
| <u> </u>                                                   | C14                                                                                                                                                                                                                                                                                                                                                                                                                                                                                                                                                                                                                                                                                                                                                                                                                                                                                                                                                                                                                                                                                                                                                                                                                                                                                                                                                                                                                                                                                                                                                                                                                                                                                                                                                                                                                                                                                                                                                                                                                                                                                                                            | WG. 6'6"                                                                                                                                                                                                                                                                                                                                                                                                                                                                                                                                                                                                                                                                                                                                                                                                                                                                                                                                                                                                                                                                                                                                                                                                                                                                                                                                                                                                                                                                                                                                                                                                                                                                                                                                                                                                                                                                                                                                                                                                                                                                                                                       | $\vdash$                                         | +             |                                                                                                                                                                                                                                                                                                                                                                                                                                                                                                                                                                                                                                                                                                                                                                                                                                                                                                                                                                                                                                                                                                                                                                                                                                                                                                                                                                                                                                                                                                                                                                                                                                                                                                                                                                                                                                                                                                                                                                                                                                                                                                                                |                                          |              |                   | +                                                |                   |                                                  |                      |
|                                                            |                                                                                                                                                                                                                                                                                                                                                                                                                                                                                                                                                                                                                                                                                                                                                                                                                                                                                                                                                                                                                                                                                                                                                                                                                                                                                                                                                                                                                                                                                                                                                                                                                                                                                                                                                                                                                                                                                                                                                                                                                                                                                                                                |                                                                                                                                                                                                                                                                                                                                                                                                                                                                                                                                                                                                                                                                                                                                                                                                                                                                                                                                                                                                                                                                                                                                                                                                                                                                                                                                                                                                                                                                                                                                                                                                                                                                                                                                                                                                                                                                                                                                                                                                                                                                                                                                |                                                  |               |                                                                                                                                                                                                                                                                                                                                                                                                                                                                                                                                                                                                                                                                                                                                                                                                                                                                                                                                                                                                                                                                                                                                                                                                                                                                                                                                                                                                                                                                                                                                                                                                                                                                                                                                                                                                                                                                                                                                                                                                                                                                                                                                |                                          |              |                   |                                                  |                   |                                                  |                      |