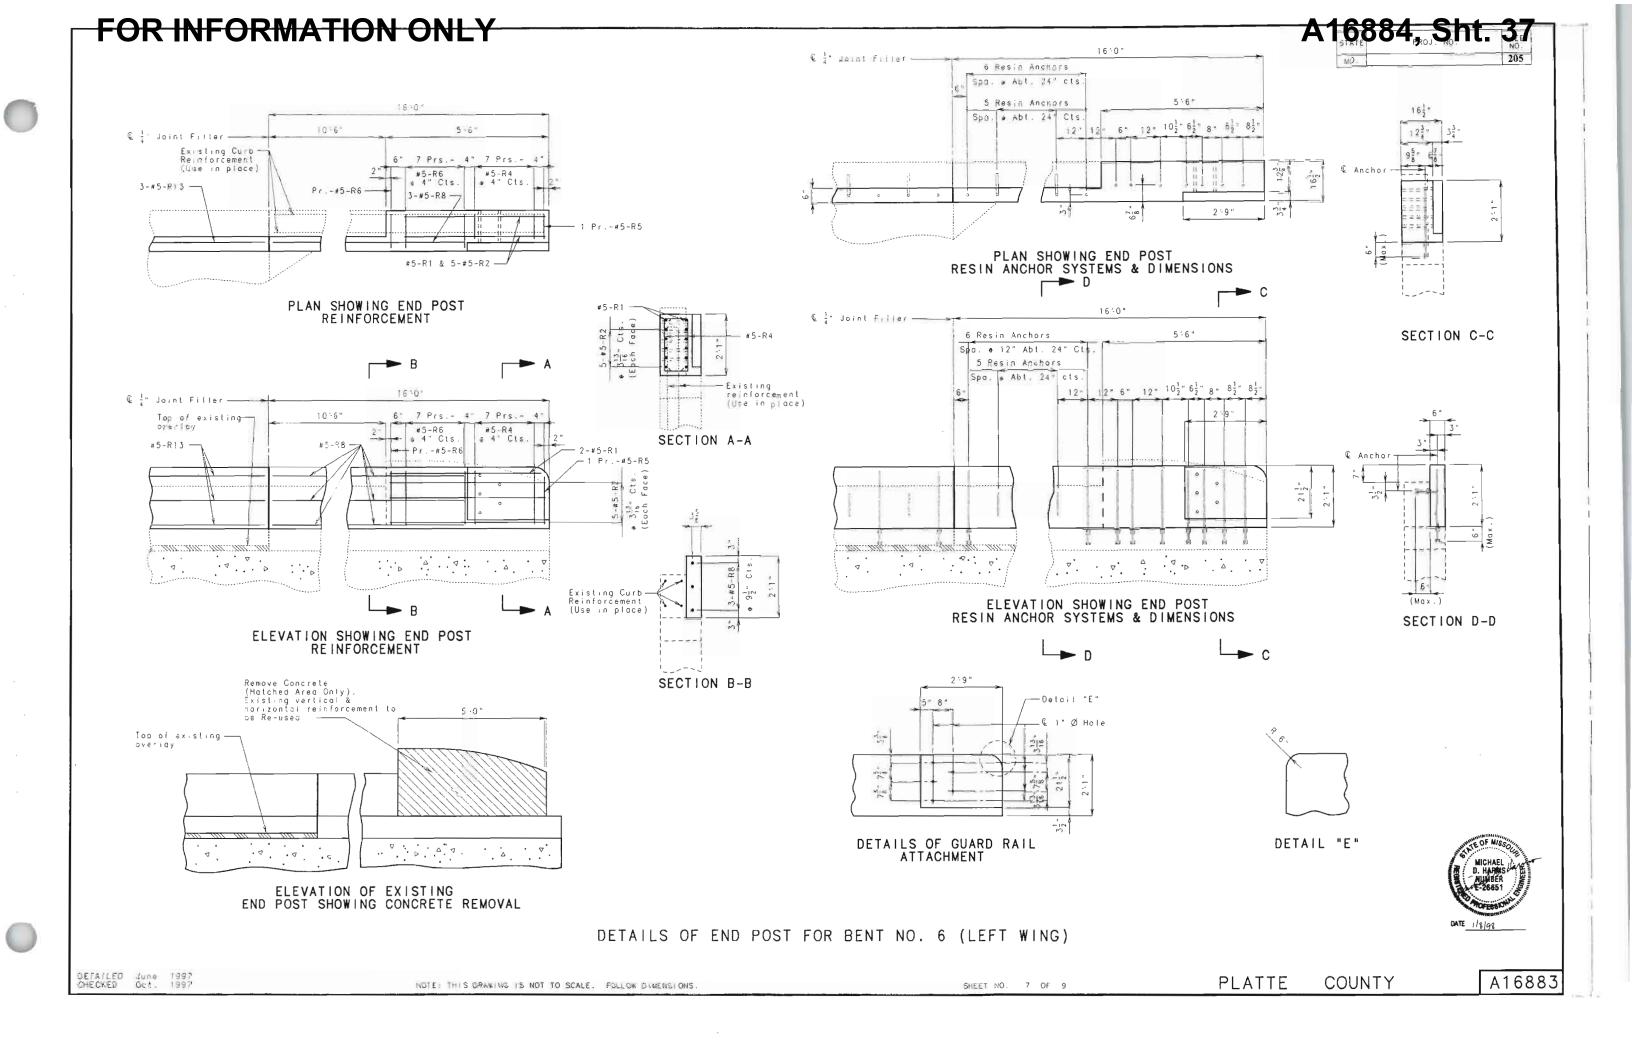

|                                                            |                                                                                                                                                                                                                                                                                                                                                                                                                                                                                                                                                                                                                                                                                                                                                                                                                                                                                                                                                                                                                                                                                                                                                                                                                                                                                                                                                                                                                                                                                                                                                                                                                                                                                                                                                                                                                                                                                                                                                                                                                                                                                                                                | REINFORCING STEEL                                                                                                                                                                                                                                                                                                                                                                                                                                                                                                                                                                                                                                                                                                                                                                                                                                                                                                                                                                                                                                                                                                                                                                                                                                                                                                                                                                                                                                                                                                                                                                                                                                                                                                                                                                                                                                                                                                                                                                                                                                                                                                              |                                                  | <del></del> _ | T                                                                                                                                                                                                                                                                                                                                                                                                                                                                                                                                                                                                                                                                                                                                                                                                                                                                                                                                                                                                                                                                                                                                                                                                                                                                                                                                                                                                                                                                                                                                                                                                                                                                                                                                                                                                                                                                                                                                                                                                                                                                                                                              |                                          |              | -                 |                                                  |                   |                                                  |                      |
|------------------------------------------------------------|--------------------------------------------------------------------------------------------------------------------------------------------------------------------------------------------------------------------------------------------------------------------------------------------------------------------------------------------------------------------------------------------------------------------------------------------------------------------------------------------------------------------------------------------------------------------------------------------------------------------------------------------------------------------------------------------------------------------------------------------------------------------------------------------------------------------------------------------------------------------------------------------------------------------------------------------------------------------------------------------------------------------------------------------------------------------------------------------------------------------------------------------------------------------------------------------------------------------------------------------------------------------------------------------------------------------------------------------------------------------------------------------------------------------------------------------------------------------------------------------------------------------------------------------------------------------------------------------------------------------------------------------------------------------------------------------------------------------------------------------------------------------------------------------------------------------------------------------------------------------------------------------------------------------------------------------------------------------------------------------------------------------------------------------------------------------------------------------------------------------------------|--------------------------------------------------------------------------------------------------------------------------------------------------------------------------------------------------------------------------------------------------------------------------------------------------------------------------------------------------------------------------------------------------------------------------------------------------------------------------------------------------------------------------------------------------------------------------------------------------------------------------------------------------------------------------------------------------------------------------------------------------------------------------------------------------------------------------------------------------------------------------------------------------------------------------------------------------------------------------------------------------------------------------------------------------------------------------------------------------------------------------------------------------------------------------------------------------------------------------------------------------------------------------------------------------------------------------------------------------------------------------------------------------------------------------------------------------------------------------------------------------------------------------------------------------------------------------------------------------------------------------------------------------------------------------------------------------------------------------------------------------------------------------------------------------------------------------------------------------------------------------------------------------------------------------------------------------------------------------------------------------------------------------------------------------------------------------------------------------------------------------------|--------------------------------------------------|---------------|--------------------------------------------------------------------------------------------------------------------------------------------------------------------------------------------------------------------------------------------------------------------------------------------------------------------------------------------------------------------------------------------------------------------------------------------------------------------------------------------------------------------------------------------------------------------------------------------------------------------------------------------------------------------------------------------------------------------------------------------------------------------------------------------------------------------------------------------------------------------------------------------------------------------------------------------------------------------------------------------------------------------------------------------------------------------------------------------------------------------------------------------------------------------------------------------------------------------------------------------------------------------------------------------------------------------------------------------------------------------------------------------------------------------------------------------------------------------------------------------------------------------------------------------------------------------------------------------------------------------------------------------------------------------------------------------------------------------------------------------------------------------------------------------------------------------------------------------------------------------------------------------------------------------------------------------------------------------------------------------------------------------------------------------------------------------------------------------------------------------------------|------------------------------------------|--------------|-------------------|--------------------------------------------------|-------------------|--------------------------------------------------|----------------------|
| NO. SIZE LENGTH MARK LOCATION                              | BENDING SKETCHES                                                                                                                                                                                                                                                                                                                                                                                                                                                                                                                                                                                                                                                                                                                                                                                                                                                                                                                                                                                                                                                                                                                                                                                                                                                                                                                                                                                                                                                                                                                                                                                                                                                                                                                                                                                                                                                                                                                                                                                                                                                                                                               | & CUTTING DIAGRAMS                                                                                                                                                                                                                                                                                                                                                                                                                                                                                                                                                                                                                                                                                                                                                                                                                                                                                                                                                                                                                                                                                                                                                                                                                                                                                                                                                                                                                                                                                                                                                                                                                                                                                                                                                                                                                                                                                                                                                                                                                                                                                                             | NO.                                              | _             | · .                                                                                                                                                                                                                                                                                                                                                                                                                                                                                                                                                                                                                                                                                                                                                                                                                                                                                                                                                                                                                                                                                                                                                                                                                                                                                                                                                                                                                                                                                                                                                                                                                                                                                                                                                                                                                                                                                                                                                                                                                                                                                                                            |                                          | LOCATION     | NO,               | SIZE                                             | LENGTH            | MARK                                             | LOCATIO              |
| Substructure Int. Bts. 2.3,48.5                            |                                                                                                                                                                                                                                                                                                                                                                                                                                                                                                                                                                                                                                                                                                                                                                                                                                                                                                                                                                                                                                                                                                                                                                                                                                                                                                                                                                                                                                                                                                                                                                                                                                                                                                                                                                                                                                                                                                                                                                                                                                                                                                                                | 191 3:84                                                                                                                                                                                                                                                                                                                                                                                                                                                                                                                                                                                                                                                                                                                                                                                                                                                                                                                                                                                                                                                                                                                                                                                                                                                                                                                                                                                                                                                                                                                                                                                                                                                                                                                                                                                                                                                                                                                                                                                                                                                                                                                       | Supe                                             |               | ucture                                                                                                                                                                                                                                                                                                                                                                                                                                                                                                                                                                                                                                                                                                                                                                                                                                                                                                                                                                                                                                                                                                                                                                                                                                                                                                                                                                                                                                                                                                                                                                                                                                                                                                                                                                                                                                                                                                                                                                                                                                                                                                                         |                                          | Bent "G      |                   |                                                  | tructui           |                                                  | Corit)               |
| 2 11 24'-3" F21 Facting                                    | 14.75 14.75 14.75                                                                                                                                                                                                                                                                                                                                                                                                                                                                                                                                                                                                                                                                                                                                                                                                                                                                                                                                                                                                                                                                                                                                                                                                                                                                                                                                                                                                                                                                                                                                                                                                                                                                                                                                                                                                                                                                                                                                                                                                                                                                                                              | 19\$" 3' 12' 19\$" 3'8\$" 11' 9\$1                                                                                                                                                                                                                                                                                                                                                                                                                                                                                                                                                                                                                                                                                                                                                                                                                                                                                                                                                                                                                                                                                                                                                                                                                                                                                                                                                                                                                                                                                                                                                                                                                                                                                                                                                                                                                                                                                                                                                                                                                                                                                             | 1 2                                              | 3             | 12:01                                                                                                                                                                                                                                                                                                                                                                                                                                                                                                                                                                                                                                                                                                                                                                                                                                                                                                                                                                                                                                                                                                                                                                                                                                                                                                                                                                                                                                                                                                                                                                                                                                                                                                                                                                                                                                                                                                                                                                                                                                                                                                                          | 611                                      | Wing         | 964               | 7 5                                              | 5: "              | R7                                               | POTOF                |
| G 11 15'G" F22 "<br>2 145 15'-G" F23 "                     | 14-75                                                                                                                                                                                                                                                                                                                                                                                                                                                                                                                                                                                                                                                                                                                                                                                                                                                                                                                                                                                                                                                                                                                                                                                                                                                                                                                                                                                                                                                                                                                                                                                                                                                                                                                                                                                                                                                                                                                                                                                                                                                                                                                          | <u> </u>                                                                                                                                                                                                                                                                                                                                                                                                                                                                                                                                                                                                                                                                                                                                                                                                                                                                                                                                                                                                                                                                                                                                                                                                                                                                                                                                                                                                                                                                                                                                                                                                                                                                                                                                                                                                                                                                                                                                                                                                                                                                                                                       | 27                                               | 5             | 5:0"                                                                                                                                                                                                                                                                                                                                                                                                                                                                                                                                                                                                                                                                                                                                                                                                                                                                                                                                                                                                                                                                                                                                                                                                                                                                                                                                                                                                                                                                                                                                                                                                                                                                                                                                                                                                                                                                                                                                                                                                                                                                                                                           | C/3                                      |              | <del> </del>      |                                                  |                   | 100                                              |                      |
| * G 7:0" F24 "                                             |                                                                                                                                                                                                                                                                                                                                                                                                                                                                                                                                                                                                                                                                                                                                                                                                                                                                                                                                                                                                                                                                                                                                                                                                                                                                                                                                                                                                                                                                                                                                                                                                                                                                                                                                                                                                                                                                                                                                                                                                                                                                                                                                |                                                                                                                                                                                                                                                                                                                                                                                                                                                                                                                                                                                                                                                                                                                                                                                                                                                                                                                                                                                                                                                                                                                                                                                                                                                                                                                                                                                                                                                                                                                                                                                                                                                                                                                                                                                                                                                                                                                                                                                                                                                                                                                                | 2                                                | 9             | 15:9"                                                                                                                                                                                                                                                                                                                                                                                                                                                                                                                                                                                                                                                                                                                                                                                                                                                                                                                                                                                                                                                                                                                                                                                                                                                                                                                                                                                                                                                                                                                                                                                                                                                                                                                                                                                                                                                                                                                                                                                                                                                                                                                          | C14<br>C61                               | <u>"</u>     |                   | 12                                               | 206               | R9                                               |                      |
| 13 9 219" F25 "                                            |                                                                                                                                                                                                                                                                                                                                                                                                                                                                                                                                                                                                                                                                                                                                                                                                                                                                                                                                                                                                                                                                                                                                                                                                                                                                                                                                                                                                                                                                                                                                                                                                                                                                                                                                                                                                                                                                                                                                                                                                                                                                                                                                | Control of  | 3                                                | 8             | 18:5"                                                                                                                                                                                                                                                                                                                                                                                                                                                                                                                                                                                                                                                                                                                                                                                                                                                                                                                                                                                                                                                                                                                                                                                                                                                                                                                                                                                                                                                                                                                                                                                                                                                                                                                                                                                                                                                                                                                                                                                                                                                                                                                          | C62                                      | //           | 1                 | 1                                                | 23.9              | 211                                              |                      |
| 4 // 17-3" F3/ "                                           | 10:72 8:72"                                                                                                                                                                                                                                                                                                                                                                                                                                                                                                                                                                                                                                                                                                                                                                                                                                                                                                                                                                                                                                                                                                                                                                                                                                                                                                                                                                                                                                                                                                                                                                                                                                                                                                                                                                                                                                                                                                                                                                                                                                                                                                                    | 8:64 6:118                                                                                                                                                                                                                                                                                                                                                                                                                                                                                                                                                                                                                                                                                                                                                                                                                                                                                                                                                                                                                                                                                                                                                                                                                                                                                                                                                                                                                                                                                                                                                                                                                                                                                                                                                                                                                                                                                                                                                                                                                                                                                                                     | <u> </u>                                         | -             | 1-10-3                                                                                                                                                                                                                                                                                                                                                                                                                                                                                                                                                                                                                                                                                                                                                                                                                                                                                                                                                                                                                                                                                                                                                                                                                                                                                                                                                                                                                                                                                                                                                                                                                                                                                                                                                                                                                                                                                                                                                                                                                                                                                                                         | 1002                                     |              | 1-:-              | 15                                               | 2/:3"             | RIZ                                              |                      |
| 8 6 6-9 152                                                | /9!9" /9:3"                                                                                                                                                                                                                                                                                                                                                                                                                                                                                                                                                                                                                                                                                                                                                                                                                                                                                                                                                                                                                                                                                                                                                                                                                                                                                                                                                                                                                                                                                                                                                                                                                                                                                                                                                                                                                                                                                                                                                                                                                                                                                                                    | 16-0" 15-6"                                                                                                                                                                                                                                                                                                                                                                                                                                                                                                                                                                                                                                                                                                                                                                                                                                                                                                                                                                                                                                                                                                                                                                                                                                                                                                                                                                                                                                                                                                                                                                                                                                                                                                                                                                                                                                                                                                                                                                                                                                                                                                                    | 8                                                | 9             | 37:5"                                                                                                                                                                                                                                                                                                                                                                                                                                                                                                                                                                                                                                                                                                                                                                                                                                                                                                                                                                                                                                                                                                                                                                                                                                                                                                                                                                                                                                                                                                                                                                                                                                                                                                                                                                                                                                                                                                                                                                                                                                                                                                                          | HII                                      | Beam         | 8                 | +=                                               | 26.9              |                                                  | //                   |
| 3 // 20:3" F5/ "                                           | 3-H15 Cut 3 3-H16 Cut 3                                                                                                                                                                                                                                                                                                                                                                                                                                                                                                                                                                                                                                                                                                                                                                                                                                                                                                                                                                                                                                                                                                                                                                                                                                                                                                                                                                                                                                                                                                                                                                                                                                                                                                                                                                                                                                                                                                                                                                                                                                                                                                        | 3 417 cut 3 3 418 cut3                                                                                                                                                                                                                                                                                                                                                                                                                                                                                                                                                                                                                                                                                                                                                                                                                                                                                                                                                                                                                                                                                                                                                                                                                                                                                                                                                                                                                                                                                                                                                                                                                                                                                                                                                                                                                                                                                                                                                                                                                                                                                                         | 8                                                | 6             | 34'-6"                                                                                                                                                                                                                                                                                                                                                                                                                                                                                                                                                                                                                                                                                                                                                                                                                                                                                                                                                                                                                                                                                                                                                                                                                                                                                                                                                                                                                                                                                                                                                                                                                                                                                                                                                                                                                                                                                                                                                                                                                                                                                                                         | H12                                      | .,           | 1                 | <del>                                     </del> | 1200              | 1,7,5                                            |                      |
| 7 G 8:9" F52 "                                             |                                                                                                                                                                                                                                                                                                                                                                                                                                                                                                                                                                                                                                                                                                                                                                                                                                                                                                                                                                                                                                                                                                                                                                                                                                                                                                                                                                                                                                                                                                                                                                                                                                                                                                                                                                                                                                                                                                                                                                                                                                                                                                                                | -1" -1"                                                                                                                                                                                                                                                                                                                                                                                                                                                                                                                                                                                                                                                                                                                                                                                                                                                                                                                                                                                                                                                                                                                                                                                                                                                                                                                                                                                                                                                                                                                                                                                                                                                                                                                                                                                                                                                                                                                                                                                                                                                                                                                        | /                                                | 6             | 12:6"                                                                                                                                                                                                                                                                                                                                                                                                                                                                                                                                                                                                                                                                                                                                                                                                                                                                                                                                                                                                                                                                                                                                                                                                                                                                                                                                                                                                                                                                                                                                                                                                                                                                                                                                                                                                                                                                                                                                                                                                                                                                                                                          | 1119                                     | Wing         | 1                 |                                                  | <del>†-</del>     | 1                                                |                      |
| 4 11 5'9 F26 "                                             | 20 5-Ca" 2 1 1-93"<br>16-715 16-81                                                                                                                                                                                                                                                                                                                                                                                                                                                                                                                                                                                                                                                                                                                                                                                                                                                                                                                                                                                                                                                                                                                                                                                                                                                                                                                                                                                                                                                                                                                                                                                                                                                                                                                                                                                                                                                                                                                                                                                                                                                                                             | 5" 222" 62" 235"                                                                                                                                                                                                                                                                                                                                                                                                                                                                                                                                                                                                                                                                                                                                                                                                                                                                                                                                                                                                                                                                                                                                                                                                                                                                                                                                                                                                                                                                                                                                                                                                                                                                                                                                                                                                                                                                                                                                                                                                                                                                                                               | 3                                                | 7             | 16:0"                                                                                                                                                                                                                                                                                                                                                                                                                                                                                                                                                                                                                                                                                                                                                                                                                                                                                                                                                                                                                                                                                                                                                                                                                                                                                                                                                                                                                                                                                                                                                                                                                                                                                                                                                                                                                                                                                                                                                                                                                                                                                                                          | H17                                      |              | 3                 | 5                                                | 29'3"             | R16                                              | ,                    |
| Substructure Enc Bent 6                                    | 16-15-4                                                                                                                                                                                                                                                                                                                                                                                                                                                                                                                                                                                                                                                                                                                                                                                                                                                                                                                                                                                                                                                                                                                                                                                                                                                                                                                                                                                                                                                                                                                                                                                                                                                                                                                                                                                                                                                                                                                                                                                                                                                                                                                        |                                                                                                                                                                                                                                                                                                                                                                                                                                                                                                                                                                                                                                                                                                                                                                                                                                                                                                                                                                                                                                                                                                                                                                                                                                                                                                                                                                                                                                                                                                                                                                                                                                                                                                                                                                                                                                                                                                                                                                                                                                                                                                                                | 3                                                | 6             | 15:6"                                                                                                                                                                                                                                                                                                                                                                                                                                                                                                                                                                                                                                                                                                                                                                                                                                                                                                                                                                                                                                                                                                                                                                                                                                                                                                                                                                                                                                                                                                                                                                                                                                                                                                                                                                                                                                                                                                                                                                                                                                                                                                                          | H18                                      | "            | 24                | 5                                                | 25'.3"            | R17                                              | ./                   |
| 8 9 4-9" DG/ Footing                                       | Commence of the commence of th |                                                                                                                                                                                                                                                                                                                                                                                                                                                                                                                                                                                                                                                                                                                                                                                                                                                                                                                                                                                                                                                                                                                                                                                                                                                                                                                                                                                                                                                                                                                                                                                                                                                                                                                                                                                                                                                                                                                                                                                                                                                                                                                                | 3                                                | 7             | 22'-0"                                                                                                                                                                                                                                                                                                                                                                                                                                                                                                                                                                                                                                                                                                                                                                                                                                                                                                                                                                                                                                                                                                                                                                                                                                                                                                                                                                                                                                                                                                                                                                                                                                                                                                                                                                                                                                                                                                                                                                                                                                                                                                                         | .461                                     | - 77         | 12                | 15                                               | 22:6'             | R18                                              | //                   |
| 0 5 4:3" D62 "                                             | 100 012 01 03 01                                                                                                                                                                                                                                                                                                                                                                                                                                                                                                                                                                                                                                                                                                                                                                                                                                                                                                                                                                                                                                                                                                                                                                                                                                                                                                                                                                                                                                                                                                                                                                                                                                                                                                                                                                                                                                                                                                                                                                                                                                                                                                               |                                                                                                                                                                                                                                                                                                                                                                                                                                                                                                                                                                                                                                                                                                                                                                                                                                                                                                                                                                                                                                                                                                                                                                                                                                                                                                                                                                                                                                                                                                                                                                                                                                                                                                                                                                                                                                                                                                                                                                                                                                                                                                                                | 3                                                | 6             | 21:6"                                                                                                                                                                                                                                                                                                                                                                                                                                                                                                                                                                                                                                                                                                                                                                                                                                                                                                                                                                                                                                                                                                                                                                                                                                                                                                                                                                                                                                                                                                                                                                                                                                                                                                                                                                                                                                                                                                                                                                                                                                                                                                                          | H62                                      | <del></del>  | 8                 | 5                                                | 28:3"             | R19                                              |                      |
| 0 0/ 0// 1/5/ 3-1/                                         | 12.24 9:94 11:114 9:64                                                                                                                                                                                                                                                                                                                                                                                                                                                                                                                                                                                                                                                                                                                                                                                                                                                                                                                                                                                                                                                                                                                                                                                                                                                                                                                                                                                                                                                                                                                                                                                                                                                                                                                                                                                                                                                                                                                                                                                                                                                                                                         | 222" 6:102" 234" 6:98"                                                                                                                                                                                                                                                                                                                                                                                                                                                                                                                                                                                                                                                                                                                                                                                                                                                                                                                                                                                                                                                                                                                                                                                                                                                                                                                                                                                                                                                                                                                                                                                                                                                                                                                                                                                                                                                                                                                                                                                                                                                                                                         | 1/2                                              | <u>(4</u>     | 17-6"                                                                                                                                                                                                                                                                                                                                                                                                                                                                                                                                                                                                                                                                                                                                                                                                                                                                                                                                                                                                                                                                                                                                                                                                                                                                                                                                                                                                                                                                                                                                                                                                                                                                                                                                                                                                                                                                                                                                                                                                                                                                                                                          | 1463                                     | · · ·        | ļ., <u></u>       | <del> </del>                                     |                   | -                                                |                      |
| 3   9   4'-9"   VG1   Column  <br>3   9   12'-3"   VG2   " | 22:0" 21:6                                                                                                                                                                                                                                                                                                                                                                                                                                                                                                                                                                                                                                                                                                                                                                                                                                                                                                                                                                                                                                                                                                                                                                                                                                                                                                                                                                                                                                                                                                                                                                                                                                                                                                                                                                                                                                                                                                                                                                                                                                                                                                                     | 8:9" 8:9"                                                                                                                                                                                                                                                                                                                                                                                                                                                                                                                                                                                                                                                                                                                                                                                                                                                                                                                                                                                                                                                                                                                                                                                                                                                                                                                                                                                                                                                                                                                                                                                                                                                                                                                                                                                                                                                                                                                                                                                                                                                                                                                      | 12                                               | Ĝ             | 8:3"                                                                                                                                                                                                                                                                                                                                                                                                                                                                                                                                                                                                                                                                                                                                                                                                                                                                                                                                                                                                                                                                                                                                                                                                                                                                                                                                                                                                                                                                                                                                                                                                                                                                                                                                                                                                                                                                                                                                                                                                                                                                                                                           | 1419                                     |              | 22                | 1//                                              | 19:6"             | 13/                                              | Top Sk               |
| 9 11:0" V63 "                                              | 3 HG/ Cut 3 3-HG2 Cut3                                                                                                                                                                                                                                                                                                                                                                                                                                                                                                                                                                                                                                                                                                                                                                                                                                                                                                                                                                                                                                                                                                                                                                                                                                                                                                                                                                                                                                                                                                                                                                                                                                                                                                                                                                                                                                                                                                                                                                                                                                                                                                         | 13-VII cut 13 10-VIZ CUT 20                                                                                                                                                                                                                                                                                                                                                                                                                                                                                                                                                                                                                                                                                                                                                                                                                                                                                                                                                                                                                                                                                                                                                                                                                                                                                                                                                                                                                                                                                                                                                                                                                                                                                                                                                                                                                                                                                                                                                                                                                                                                                                    | 2                                                | <i>5</i>      | 4:9"                                                                                                                                                                                                                                                                                                                                                                                                                                                                                                                                                                                                                                                                                                                                                                                                                                                                                                                                                                                                                                                                                                                                                                                                                                                                                                                                                                                                                                                                                                                                                                                                                                                                                                                                                                                                                                                                                                                                                                                                                                                                                                                           | RI                                       | End Post     | 22                | 10                                               | 32:6"             | 52                                               | ,, ,                 |
| 3 9 9 9 164                                                | 42" 21" 203"                                                                                                                                                                                                                                                                                                                                                                                                                                                                                                                                                                                                                                                                                                                                                                                                                                                                                                                                                                                                                                                                                                                                                                                                                                                                                                                                                                                                                                                                                                                                                                                                                                                                                                                                                                                                                                                                                                                                                                                                                                                                                                                   |                                                                                                                                                                                                                                                                                                                                                                                                                                                                                                                                                                                                                                                                                                                                                                                                                                                                                                                                                                                                                                                                                                                                                                                                                                                                                                                                                                                                                                                                                                                                                                                                                                                                                                                                                                                                                                                                                                                                                                                                                                                                                                                                |                                                  |               | 5'6"                                                                                                                                                                                                                                                                                                                                                                                                                                                                                                                                                                                                                                                                                                                                                                                                                                                                                                                                                                                                                                                                                                                                                                                                                                                                                                                                                                                                                                                                                                                                                                                                                                                                                                                                                                                                                                                                                                                                                                                                                                                                                                                           | R2                                       |              | 25                | 10                                               | 51-9"             | 53                                               | " "                  |
| 7 3 8:0 V66 "                                              |                                                                                                                                                                                                                                                                                                                                                                                                                                                                                                                                                                                                                                                                                                                                                                                                                                                                                                                                                                                                                                                                                                                                                                                                                                                                                                                                                                                                                                                                                                                                                                                                                                                                                                                                                                                                                                                                                                                                                                                                                                                                                                                                | _20\$"                                                                                                                                                                                                                                                                                                                                                                                                                                                                                                                                                                                                                                                                                                                                                                                                                                                                                                                                                                                                                                                                                                                                                                                                                                                                                                                                                                                                                                                                                                                                                                                                                                                                                                                                                                                                                                                                                                                                                                                                                                                                                                                         | 2                                                | <b>5</b>      | 613"                                                                                                                                                                                                                                                                                                                                                                                                                                                                                                                                                                                                                                                                                                                                                                                                                                                                                                                                                                                                                                                                                                                                                                                                                                                                                                                                                                                                                                                                                                                                                                                                                                                                                                                                                                                                                                                                                                                                                                                                                                                                                                                           | R3<br>R4                                 |              | 22                | 11                                               | 19:9"<br>34:0"    | 34                                               | " "                  |
|                                                            | 1 3 R                                                                                                                                                                                                                                                                                                                                                                                                                                                                                                                                                                                                                                                                                                                                                                                                                                                                                                                                                                                                                                                                                                                                                                                                                                                                                                                                                                                                                                                                                                                                                                                                                                                                                                                                                                                                                                                                                                                                                                                                                                                                                                                          | 3"R                                                                                                                                                                                                                                                                                                                                                                                                                                                                                                                                                                                                                                                                                                                                                                                                                                                                                                                                                                                                                                                                                                                                                                                                                                                                                                                                                                                                                                                                                                                                                                                                                                                                                                                                                                                                                                                                                                                                                                                                                                                                                                                            | 2                                                | 5             | 6'-9"<br>7:0"                                                                                                                                                                                                                                                                                                                                                                                                                                                                                                                                                                                                                                                                                                                                                                                                                                                                                                                                                                                                                                                                                                                                                                                                                                                                                                                                                                                                                                                                                                                                                                                                                                                                                                                                                                                                                                                                                                                                                                                                                                                                                                                  | RG<br>RS                                 | n 11         | 25                | 1//                                              | 55:3"             | S5                                               | ,, ,,                |
| IDERSTRUCTURE End Bent #1                                  | 1/25                                                                                                                                                                                                                                                                                                                                                                                                                                                                                                                                                                                                                                                                                                                                                                                                                                                                                                                                                                                                                                                                                                                                                                                                                                                                                                                                                                                                                                                                                                                                                                                                                                                                                                                                                                                                                                                                                                                                                                                                                                                                                                                           | 1/25                                                                                                                                                                                                                                                                                                                                                                                                                                                                                                                                                                                                                                                                                                                                                                                                                                                                                                                                                                                                                                                                                                                                                                                                                                                                                                                                                                                                                                                                                                                                                                                                                                                                                                                                                                                                                                                                                                                                                                                                                                                                                                                           | 4                                                | 5             | 7:0"                                                                                                                                                                                                                                                                                                                                                                                                                                                                                                                                                                                                                                                                                                                                                                                                                                                                                                                                                                                                                                                                                                                                                                                                                                                                                                                                                                                                                                                                                                                                                                                                                                                                                                                                                                                                                                                                                                                                                                                                                                                                                                                           | RG RG                                    | , , ,        | 22                | 1/0                                              | 19:6"             | 56<br>57                                         | " "                  |
| 8   16-0"   C10   Ning                                     | 2/* 7:0"                                                                                                                                                                                                                                                                                                                                                                                                                                                                                                                                                                                                                                                                                                                                                                                                                                                                                                                                                                                                                                                                                                                                                                                                                                                                                                                                                                                                                                                                                                                                                                                                                                                                                                                                                                                                                                                                                                                                                                                                                                                                                                                       |                                                                                                                                                                                                                                                                                                                                                                                                                                                                                                                                                                                                                                                                                                                                                                                                                                                                                                                                                                                                                                                                                                                                                                                                                                                                                                                                                                                                                                                                                                                                                                                                                                                                                                                                                                                                                                                                                                                                                                                                                                                                                                                                | 18                                               | 9             | 5:3"                                                                                                                                                                                                                                                                                                                                                                                                                                                                                                                                                                                                                                                                                                                                                                                                                                                                                                                                                                                                                                                                                                                                                                                                                                                                                                                                                                                                                                                                                                                                                                                                                                                                                                                                                                                                                                                                                                                                                                                                                                                                                                                           | R7                                       | Parapet      | 22                | 11                                               | 35'3              | 38                                               |                      |
| E 13:0" (11 "                                              | 8'9" 303                                                                                                                                                                                                                                                                                                                                                                                                                                                                                                                                                                                                                                                                                                                                                                                                                                                                                                                                                                                                                                                                                                                                                                                                                                                                                                                                                                                                                                                                                                                                                                                                                                                                                                                                                                                                                                                                                                                                                                                                                                                                                                                       | · 605 1 1 1 1 1 1 1 1 1 1 1 1 1 1 1 1 1 1 1                                                                                                                                                                                                                                                                                                                                                                                                                                                                                                                                                                                                                                                                                                                                                                                                                                                                                                                                                                                                                                                                                                                                                                                                                                                                                                                                                                                                                                                                                                                                                                                                                                                                                                                                                                                                                                                                                                                                                                                                                                                                                    | 4                                                | 5             | 10:3"                                                                                                                                                                                                                                                                                                                                                                                                                                                                                                                                                                                                                                                                                                                                                                                                                                                                                                                                                                                                                                                                                                                                                                                                                                                                                                                                                                                                                                                                                                                                                                                                                                                                                                                                                                                                                                                                                                                                                                                                                                                                                                                          | R15                                      | "            | 25                | 1//                                              | 58:3"             | 59                                               | 11                   |
| 6 13:9" C12 "                                              | 15-VG5 CU1 15 3'R                                                                                                                                                                                                                                                                                                                                                                                                                                                                                                                                                                                                                                                                                                                                                                                                                                                                                                                                                                                                                                                                                                                                                                                                                                                                                                                                                                                                                                                                                                                                                                                                                                                                                                                                                                                                                                                                                                                                                                                                                                                                                                              | 1 1                                                                                                                                                                                                                                                                                                                                                                                                                                                                                                                                                                                                                                                                                                                                                                                                                                                                                                                                                                                                                                                                                                                                                                                                                                                                                                                                                                                                                                                                                                                                                                                                                                                                                                                                                                                                                                                                                                                                                                                                                                                                                                                            | 4                                                | 5             | 15:3"                                                                                                                                                                                                                                                                                                                                                                                                                                                                                                                                                                                                                                                                                                                                                                                                                                                                                                                                                                                                                                                                                                                                                                                                                                                                                                                                                                                                                                                                                                                                                                                                                                                                                                                                                                                                                                                                                                                                                                                                                                                                                                                          | RI4                                      | .,           | 22                | 10                                               | 18:9"             | 3/0                                              | "                    |
| 6 10:9" C13 "                                              | 3'R                                                                                                                                                                                                                                                                                                                                                                                                                                                                                                                                                                                                                                                                                                                                                                                                                                                                                                                                                                                                                                                                                                                                                                                                                                                                                                                                                                                                                                                                                                                                                                                                                                                                                                                                                                                                                                                                                                                                                                                                                                                                                                                            | 3'R                                                                                                                                                                                                                                                                                                                                                                                                                                                                                                                                                                                                                                                                                                                                                                                                                                                                                                                                                                                                                                                                                                                                                                                                                                                                                                                                                                                                                                                                                                                                                                                                                                                                                                                                                                                                                                                                                                                                                                                                                                                                                                                            |                                                  |               |                                                                                                                                                                                                                                                                                                                                                                                                                                                                                                                                                                                                                                                                                                                                                                                                                                                                                                                                                                                                                                                                                                                                                                                                                                                                                                                                                                                                                                                                                                                                                                                                                                                                                                                                                                                                                                                                                                                                                                                                                                                                                                                                |                                          |              | 22                | 10                                               | 32:6"             | 511                                              | 11                   |
| 5 5:0" C/4 "                                               | 12.5                                                                                                                                                                                                                                                                                                                                                                                                                                                                                                                                                                                                                                                                                                                                                                                                                                                                                                                                                                                                                                                                                                                                                                                                                                                                                                                                                                                                                                                                                                                                                                                                                                                                                                                                                                                                                                                                                                                                                                                                                                                                                                                           | 12.0                                                                                                                                                                                                                                                                                                                                                                                                                                                                                                                                                                                                                                                                                                                                                                                                                                                                                                                                                                                                                                                                                                                                                                                                                                                                                                                                                                                                                                                                                                                                                                                                                                                                                                                                                                                                                                                                                                                                                                                                                                                                                                                           | 2                                                | 6             | 16:0                                                                                                                                                                                                                                                                                                                                                                                                                                                                                                                                                                                                                                                                                                                                                                                                                                                                                                                                                                                                                                                                                                                                                                                                                                                                                                                                                                                                                                                                                                                                                                                                                                                                                                                                                                                                                                                                                                                                                                                                                                                                                                                           | 712                                      | Wing         | 25                | 10                                               | 52:9"             | 5/2                                              | ,, ,                 |
|                                                            | *G3                                                                                                                                                                                                                                                                                                                                                                                                                                                                                                                                                                                                                                                                                                                                                                                                                                                                                                                                                                                                                                                                                                                                                                                                                                                                                                                                                                                                                                                                                                                                                                                                                                                                                                                                                                                                                                                                                                                                                                                                                                                                                                                            | *62                                                                                                                                                                                                                                                                                                                                                                                                                                                                                                                                                                                                                                                                                                                                                                                                                                                                                                                                                                                                                                                                                                                                                                                                                                                                                                                                                                                                                                                                                                                                                                                                                                                                                                                                                                                                                                                                                                                                                                                                                                                                                                                            | 2                                                | 6             | 20'-6"                                                                                                                                                                                                                                                                                                                                                                                                                                                                                                                                                                                                                                                                                                                                                                                                                                                                                                                                                                                                                                                                                                                                                                                                                                                                                                                                                                                                                                                                                                                                                                                                                                                                                                                                                                                                                                                                                                                                                                                                                                                                                                                         | 761                                      | //           | 70                | 4                                                | 21:0"             | 5/3                                              |                      |
| 9 37:0" HII Beam                                           | _                                                                                                                                                                                                                                                                                                                                                                                                                                                                                                                                                                                                                                                                                                                                                                                                                                                                                                                                                                                                                                                                                                                                                                                                                                                                                                                                                                                                                                                                                                                                                                                                                                                                                                                                                                                                                                                                                                                                                                                                                                                                                                                              | 1 - 3"R                                                                                                                                                                                                                                                                                                                                                                                                                                                                                                                                                                                                                                                                                                                                                                                                                                                                                                                                                                                                                                                                                                                                                                                                                                                                                                                                                                                                                                                                                                                                                                                                                                                                                                                                                                                                                                                                                                                                                                                                                                                                                                                        |                                                  |               |                                                                                                                                                                                                                                                                                                                                                                                                                                                                                                                                                                                                                                                                                                                                                                                                                                                                                                                                                                                                                                                                                                                                                                                                                                                                                                                                                                                                                                                                                                                                                                                                                                                                                                                                                                                                                                                                                                                                                                                                                                                                                                                                |                                          |              | 70                | 4                                                | 21:9"             | 5/4                                              | " '                  |
| 6 34-6" H12 "                                              | 15" 34" 6" 15" HII                                                                                                                                                                                                                                                                                                                                                                                                                                                                                                                                                                                                                                                                                                                                                                                                                                                                                                                                                                                                                                                                                                                                                                                                                                                                                                                                                                                                                                                                                                                                                                                                                                                                                                                                                                                                                                                                                                                                                                                                                                                                                                             | id /25                                                                                                                                                                                                                                                                                                                                                                                                                                                                                                                                                                                                                                                                                                                                                                                                                                                                                                                                                                                                                                                                                                                                                                                                                                                                                                                                                                                                                                                                                                                                                                                                                                                                                                                                                                                                                                                                                                                                                                                                                                                                                                                         | 70                                               | 6             | 11:-G"                                                                                                                                                                                                                                                                                                                                                                                                                                                                                                                                                                                                                                                                                                                                                                                                                                                                                                                                                                                                                                                                                                                                                                                                                                                                                                                                                                                                                                                                                                                                                                                                                                                                                                                                                                                                                                                                                                                                                                                                                                                                                                                         | UII                                      | <u> Seam</u> | 70                | 4                                                | 20°C"             | 5/5                                              |                      |
| 6 15.6" HI3 Wing                                           | 15" 34-6" 15" 111                                                                                                                                                                                                                                                                                                                                                                                                                                                                                                                                                                                                                                                                                                                                                                                                                                                                                                                                                                                                                                                                                                                                                                                                                                                                                                                                                                                                                                                                                                                                                                                                                                                                                                                                                                                                                                                                                                                                                                                                                                                                                                              | 115-001                                                                                                                                                                                                                                                                                                                                                                                                                                                                                                                                                                                                                                                                                                                                                                                                                                                                                                                                                                                                                                                                                                                                                                                                                                                                                                                                                                                                                                                                                                                                                                                                                                                                                                                                                                                                                                                                                                                                                                                                                                                                                                                        |                                                  |               |                                                                                                                                                                                                                                                                                                                                                                                                                                                                                                                                                                                                                                                                                                                                                                                                                                                                                                                                                                                                                                                                                                                                                                                                                                                                                                                                                                                                                                                                                                                                                                                                                                                                                                                                                                                                                                                                                                                                                                                                                                                                                                                                |                                          |              | 35                | 14                                               | 28:3"             | 316                                              | ,,                   |
| 6 12-6" H14 "                                              | 212 13:8" 212 F31                                                                                                                                                                                                                                                                                                                                                                                                                                                                                                                                                                                                                                                                                                                                                                                                                                                                                                                                                                                                                                                                                                                                                                                                                                                                                                                                                                                                                                                                                                                                                                                                                                                                                                                                                                                                                                                                                                                                                                                                                                                                                                              | 100 VE 1 - 204"                                                                                                                                                                                                                                                                                                                                                                                                                                                                                                                                                                                                                                                                                                                                                                                                                                                                                                                                                                                                                                                                                                                                                                                                                                                                                                                                                                                                                                                                                                                                                                                                                                                                                                                                                                                                                                                                                                                                                                                                                                                                                                                | 10                                               | 4             | 8:9"                                                                                                                                                                                                                                                                                                                                                                                                                                                                                                                                                                                                                                                                                                                                                                                                                                                                                                                                                                                                                                                                                                                                                                                                                                                                                                                                                                                                                                                                                                                                                                                                                                                                                                                                                                                                                                                                                                                                                                                                                                                                                                                           | V12                                      | Wing         | 70                | 4                                                | 19:9"             | 5/7                                              | ,, ,                 |
| 7 19 <sup>1</sup> 9" H15 "                                 | 2/2 16:8" 2/2" F5/                                                                                                                                                                                                                                                                                                                                                                                                                                                                                                                                                                                                                                                                                                                                                                                                                                                                                                                                                                                                                                                                                                                                                                                                                                                                                                                                                                                                                                                                                                                                                                                                                                                                                                                                                                                                                                                                                                                                                                                                                                                                                                             | 12 1/34                                                                                                                                                                                                                                                                                                                                                                                                                                                                                                                                                                                                                                                                                                                                                                                                                                                                                                                                                                                                                                                                                                                                                                                                                                                                                                                                                                                                                                                                                                                                                                                                                                                                                                                                                                                                                                                                                                                                                                                                                                                                                                                        | /5                                               | 4             | 8:9"                                                                                                                                                                                                                                                                                                                                                                                                                                                                                                                                                                                                                                                                                                                                                                                                                                                                                                                                                                                                                                                                                                                                                                                                                                                                                                                                                                                                                                                                                                                                                                                                                                                                                                                                                                                                                                                                                                                                                                                                                                                                                                                           | V65                                      | 2 11         |                   |                                                  |                   |                                                  |                      |
|                                                            | H//-F3/-F5/                                                                                                                                                                                                                                                                                                                                                                                                                                                                                                                                                                                                                                                                                                                                                                                                                                                                                                                                                                                                                                                                                                                                                                                                                                                                                                                                                                                                                                                                                                                                                                                                                                                                                                                                                                                                                                                                                                                                                                                                                                                                                                                    | 137R                                                                                                                                                                                                                                                                                                                                                                                                                                                                                                                                                                                                                                                                                                                                                                                                                                                                                                                                                                                                                                                                                                                                                                                                                                                                                                                                                                                                                                                                                                                                                                                                                                                                                                                                                                                                                                                                                                                                                                                                                                                                                                                           |                                                  | اا            |                                                                                                                                                                                                                                                                                                                                                                                                                                                                                                                                                                                                                                                                                                                                                                                                                                                                                                                                                                                                                                                                                                                                                                                                                                                                                                                                                                                                                                                                                                                                                                                                                                                                                                                                                                                                                                                                                                                                                                                                                                                                                                                                |                                          |              | 13.14             | 6                                                | 34:6"             | 37/                                              | TOP 31               |
| 7 16'-0" H17 "<br>6 15'-6" H18 "                           | HII-FUI-FUI                                                                                                                                                                                                                                                                                                                                                                                                                                                                                                                                                                                                                                                                                                                                                                                                                                                                                                                                                                                                                                                                                                                                                                                                                                                                                                                                                                                                                                                                                                                                                                                                                                                                                                                                                                                                                                                                                                                                                                                                                                                                                                                    | 12.5                                                                                                                                                                                                                                                                                                                                                                                                                                                                                                                                                                                                                                                                                                                                                                                                                                                                                                                                                                                                                                                                                                                                                                                                                                                                                                                                                                                                                                                                                                                                                                                                                                                                                                                                                                                                                                                                                                                                                                                                                                                                                                                           |                                                  |               | erstru                                                                                                                                                                                                                                                                                                                                                                                                                                                                                                                                                                                                                                                                                                                                                                                                                                                                                                                                                                                                                                                                                                                                                                                                                                                                                                                                                                                                                                                                                                                                                                                                                                                                                                                                                                                                                                                                                                                                                                                                                                                                                                                         |                                          |              | 160               | 7                                                | 34:6"             | S72                                              |                      |
| 6 15:6" H18 "<br>6 8:3" H19 "                              |                                                                                                                                                                                                                                                                                                                                                                                                                                                                                                                                                                                                                                                                                                                                                                                                                                                                                                                                                                                                                                                                                                                                                                                                                                                                                                                                                                                                                                                                                                                                                                                                                                                                                                                                                                                                                                                                                                                                                                                                                                                                                                                                | * GI-G4                                                                                                                                                                                                                                                                                                                                                                                                                                                                                                                                                                                                                                                                                                                                                                                                                                                                                                                                                                                                                                                                                                                                                                                                                                                                                                                                                                                                                                                                                                                                                                                                                                                                                                                                                                                                                                                                                                                                                                                                                                                                                                                        | 4                                                | 5             | 34:3"                                                                                                                                                                                                                                                                                                                                                                                                                                                                                                                                                                                                                                                                                                                                                                                                                                                                                                                                                                                                                                                                                                                                                                                                                                                                                                                                                                                                                                                                                                                                                                                                                                                                                                                                                                                                                                                                                                                                                                                                                                                                                                                          | <i>C</i> /                               | Curb         | 192               | 5                                                | 33! 9"            | 573                                              |                      |
| 5 4.9" RI End Post                                         | B 22 m                                                                                                                                                                                                                                                                                                                                                                                                                                                                                                                                                                                                                                                                                                                                                                                                                                                                                                                                                                                                                                                                                                                                                                                                                                                                                                                                                                                                                                                                                                                                                                                                                                                                                                                                                                                                                                                                                                                                                                                                                                                                                                                         | 1/2 i W/                                                                                                                                                                                                                                                                                                                                                                                                                                                                                                                                                                                                                                                                                                                                                                                                                                                                                                                                                                                                                                                                                                                                                                                                                                                                                                                                                                                                                                                                                                                                                                                                                                                                                                                                                                                                                                                                                                                                                                                                                                                                                                                       | 12                                               | 5             | 32:0"<br>29:3"                                                                                                                                                                                                                                                                                                                                                                                                                                                                                                                                                                                                                                                                                                                                                                                                                                                                                                                                                                                                                                                                                                                                                                                                                                                                                                                                                                                                                                                                                                                                                                                                                                                                                                                                                                                                                                                                                                                                                                                                                                                                                                                 | C2<br>C3                                 | .,           | 192               |                                                  | 35:6"             | 574                                              | "                    |
| 5 5 6" R2 " "                                              | 333                                                                                                                                                                                                                                                                                                                                                                                                                                                                                                                                                                                                                                                                                                                                                                                                                                                                                                                                                                                                                                                                                                                                                                                                                                                                                                                                                                                                                                                                                                                                                                                                                                                                                                                                                                                                                                                                                                                                                                                                                                                                                                                            | 13 W2 3 9 P2/                                                                                                                                                                                                                                                                                                                                                                                                                                                                                                                                                                                                                                                                                                                                                                                                                                                                                                                                                                                                                                                                                                                                                                                                                                                                                                                                                                                                                                                                                                                                                                                                                                                                                                                                                                                                                                                                                                                                                                                                                                                                                                                  | 9                                                | 5             | 33:0"                                                                                                                                                                                                                                                                                                                                                                                                                                                                                                                                                                                                                                                                                                                                                                                                                                                                                                                                                                                                                                                                                                                                                                                                                                                                                                                                                                                                                                                                                                                                                                                                                                                                                                                                                                                                                                                                                                                                                                                                                                                                                                                          |                                          |              | 192               | 5                                                | 35!O"             | ST5                                              |                      |
| 5 63" 83 " "                                               | 12 100                                                                                                                                                                                                                                                                                                                                                                                                                                                                                                                                                                                                                                                                                                                                                                                                                                                                                                                                                                                                                                                                                                                                                                                                                                                                                                                                                                                                                                                                                                                                                                                                                                                                                                                                                                                                                                                                                                                                                                                                                                                                                                                         | 34 W3 P21-V6-6                                                                                                                                                                                                                                                                                                                                                                                                                                                                                                                                                                                                                                                                                                                                                                                                                                                                                                                                                                                                                                                                                                                                                                                                                                                                                                                                                                                                                                                                                                                                                                                                                                                                                                                                                                                                                                                                                                                                                                                                                                                                                                                 | 1                                                | 5             | 32:9"                                                                                                                                                                                                                                                                                                                                                                                                                                                                                                                                                                                                                                                                                                                                                                                                                                                                                                                                                                                                                                                                                                                                                                                                                                                                                                                                                                                                                                                                                                                                                                                                                                                                                                                                                                                                                                                                                                                                                                                                                                                                                                                          | C4                                       | . "          | 21                | 8                                                | 54.0"             | SB/                                              | Bott 3               |
| 5 6'9" R4 " "                                              |                                                                                                                                                                                                                                                                                                                                                                                                                                                                                                                                                                                                                                                                                                                                                                                                                                                                                                                                                                                                                                                                                                                                                                                                                                                                                                                                                                                                                                                                                                                                                                                                                                                                                                                                                                                                                                                                                                                                                                                                                                                                                                                                | parameter in the contract of t | 12                                               | 5             | 30°G"                                                                                                                                                                                                                                                                                                                                                                                                                                                                                                                                                                                                                                                                                                                                                                                                                                                                                                                                                                                                                                                                                                                                                                                                                                                                                                                                                                                                                                                                                                                                                                                                                                                                                                                                                                                                                                                                                                                                                                                                                                                                                                                          | <u>C</u> G                               |              | 20                | 9                                                | 50:0"             | 302                                              | <u> Bott. 3</u><br>" |
| 5 7'0" R5 . " "                                            |                                                                                                                                                                                                                                                                                                                                                                                                                                                                                                                                                                                                                                                                                                                                                                                                                                                                                                                                                                                                                                                                                                                                                                                                                                                                                                                                                                                                                                                                                                                                                                                                                                                                                                                                                                                                                                                                                                                                                                                                                                                                                                                                |                                                                                                                                                                                                                                                                                                                                                                                                                                                                                                                                                                                                                                                                                                                                                                                                                                                                                                                                                                                                                                                                                                                                                                                                                                                                                                                                                                                                                                                                                                                                                                                                                                                                                                                                                                                                                                                                                                                                                                                                                                                                                                                                | 6                                                | 6             | 28:0"                                                                                                                                                                                                                                                                                                                                                                                                                                                                                                                                                                                                                                                                                                                                                                                                                                                                                                                                                                                                                                                                                                                                                                                                                                                                                                                                                                                                                                                                                                                                                                                                                                                                                                                                                                                                                                                                                                                                                                                                                                                                                                                          | 20                                       |              | 18                | 9                                                | 35!9"             | 383                                              |                      |
| 5 7:0" RG "                                                | W1-W2 W                                                                                                                                                                                                                                                                                                                                                                                                                                                                                                                                                                                                                                                                                                                                                                                                                                                                                                                                                                                                                                                                                                                                                                                                                                                                                                                                                                                                                                                                                                                                                                                                                                                                                                                                                                                                                                                                                                                                                                                                                                                                                                                        | '3 <del> <sup>''</sup>  </del>                                                                                                                                                                                                                                                                                                                                                                                                                                                                                                                                                                                                                                                                                                                                                                                                                                                                                                                                                                                                                                                                                                                                                                                                                                                                                                                                                                                                                                                                                                                                                                                                                                                                                                                                                                                                                                                                                                                                                                                                                                                                                                 | 1                                                | 6             |                                                                                                                                                                                                                                                                                                                                                                                                                                                                                                                                                                                                                                                                                                                                                                                                                                                                                                                                                                                                                                                                                                                                                                                                                                                                                                                                                                                                                                                                                                                                                                                                                                                                                                                                                                                                                                                                                                                                                                                                                                                                                                                                | 23                                       | ;            | 21                | 9                                                | 65' 6"            | 3B4                                              |                      |
| 5 5:3" R7 Parapet                                          | + $+$ $+$ $+$ $+$ $+$ $+$ $+$ $+$ $+$                                                                                                                                                                                                                                                                                                                                                                                                                                                                                                                                                                                                                                                                                                                                                                                                                                                                                                                                                                                                                                                                                                                                                                                                                                                                                                                                                                                                                                                                                                                                                                                                                                                                                                                                                                                                                                                                                                                                                                                                                                                                                          |                                                                                                                                                                                                                                                                                                                                                                                                                                                                                                                                                                                                                                                                                                                                                                                                                                                                                                                                                                                                                                                                                                                                                                                                                                                                                                                                                                                                                                                                                                                                                                                                                                                                                                                                                                                                                                                                                                                                                                                                                                                                                                                                | 78:-                                             | 5             |                                                                                                                                                                                                                                                                                                                                                                                                                                                                                                                                                                                                                                                                                                                                                                                                                                                                                                                                                                                                                                                                                                                                                                                                                                                                                                                                                                                                                                                                                                                                                                                                                                                                                                                                                                                                                                                                                                                                                                                                                                                                                                                                | 29                                       | //           | 20                | 10                                               | 59:3"             | 385                                              | "                    |
| 5 13:3" P8 "                                               |                                                                                                                                                                                                                                                                                                                                                                                                                                                                                                                                                                                                                                                                                                                                                                                                                                                                                                                                                                                                                                                                                                                                                                                                                                                                                                                                                                                                                                                                                                                                                                                                                                                                                                                                                                                                                                                                                                                                                                                                                                                                                                                                |                                                                                                                                                                                                                                                                                                                                                                                                                                                                                                                                                                                                                                                                                                                                                                                                                                                                                                                                                                                                                                                                                                                                                                                                                                                                                                                                                                                                                                                                                                                                                                                                                                                                                                                                                                                                                                                                                                                                                                                                                                                                                                                                | 387                                              | 6             |                                                                                                                                                                                                                                                                                                                                                                                                                                                                                                                                                                                                                                                                                                                                                                                                                                                                                                                                                                                                                                                                                                                                                                                                                                                                                                                                                                                                                                                                                                                                                                                                                                                                                                                                                                                                                                                                                                                                                                                                                                                                                                                                | <u>67</u>                                | Girder       | 18                | 10                                               | 44'9"             | 586                                              |                      |
| 5 10:3" R15 "                                              | MARK A B C INTT                                                                                                                                                                                                                                                                                                                                                                                                                                                                                                                                                                                                                                                                                                                                                                                                                                                                                                                                                                                                                                                                                                                                                                                                                                                                                                                                                                                                                                                                                                                                                                                                                                                                                                                                                                                                                                                                                                                                                                                                                                                                                                                |                                                                                                                                                                                                                                                                                                                                                                                                                                                                                                                                                                                                                                                                                                                                                                                                                                                                                                                                                                                                                                                                                                                                                                                                                                                                                                                                                                                                                                                                                                                                                                                                                                                                                                                                                                                                                                                                                                                                                                                                                                                                                                                                | 1181                                             | 6             |                                                                                                                                                                                                                                                                                                                                                                                                                                                                                                                                                                                                                                                                                                                                                                                                                                                                                                                                                                                                                                                                                                                                                                                                                                                                                                                                                                                                                                                                                                                                                                                                                                                                                                                                                                                                                                                                                                                                                                                                                                                                                                                                | <u>02</u>                                | <i>"</i>     | 21                | 73                                               | 68:0              | 387                                              | "                    |
|                                                            | R2 2-1" 72" 82"                                                                                                                                                                                                                                                                                                                                                                                                                                                                                                                                                                                                                                                                                                                                                                                                                                                                                                                                                                                                                                                                                                                                                                                                                                                                                                                                                                                                                                                                                                                                                                                                                                                                                                                                                                                                                                                                                                                                                                                                                                                                                                                | 9                                                                                                                                                                                                                                                                                                                                                                                                                                                                                                                                                                                                                                                                                                                                                                                                                                                                                                                                                                                                                                                                                                                                                                                                                                                                                                                                                                                                                                                                                                                                                                                                                                                                                                                                                                                                                                                                                                                                                                                                                                                                                                                              | //97                                             | 6             | 8:6"                                                                                                                                                                                                                                                                                                                                                                                                                                                                                                                                                                                                                                                                                                                                                                                                                                                                                                                                                                                                                                                                                                                                                                                                                                                                                                                                                                                                                                                                                                                                                                                                                                                                                                                                                                                                                                                                                                                                                                                                                                                                                                                           | G3                                       | "            | 20                | 10                                               | 60:0"             | 588                                              | ,,                   |
| 6 18:6" TII Wing                                           | R3 2:53 73" 83"                                                                                                                                                                                                                                                                                                                                                                                                                                                                                                                                                                                                                                                                                                                                                                                                                                                                                                                                                                                                                                                                                                                                                                                                                                                                                                                                                                                                                                                                                                                                                                                                                                                                                                                                                                                                                                                                                                                                                                                                                                                                                                                | `LJ                                                                                                                                                                                                                                                                                                                                                                                                                                                                                                                                                                                                                                                                                                                                                                                                                                                                                                                                                                                                                                                                                                                                                                                                                                                                                                                                                                                                                                                                                                                                                                                                                                                                                                                                                                                                                                                                                                                                                                                                                                                                                                                            | 403                                              | 6             | 8:6"                                                                                                                                                                                                                                                                                                                                                                                                                                                                                                                                                                                                                                                                                                                                                                                                                                                                                                                                                                                                                                                                                                                                                                                                                                                                                                                                                                                                                                                                                                                                                                                                                                                                                                                                                                                                                                                                                                                                                                                                                                                                                                                           | GA                                       | ,,           | 18                | 10                                               | 44:3"             | 559                                              | "                    |
| 1772                                                       | K4 1 1 /2   W 2                                                                                                                                                                                                                                                                                                                                                                                                                                                                                                                                                                                                                                                                                                                                                                                                                                                                                                                                                                                                                                                                                                                                                                                                                                                                                                                                                                                                                                                                                                                                                                                                                                                                                                                                                                                                                                                                                                                                                                                                                                                                                                                | C.                                                                                                                                                                                                                                                                                                                                                                                                                                                                                                                                                                                                                                                                                                                                                                                                                                                                                                                                                                                                                                                                                                                                                                                                                                                                                                                                                                                                                                                                                                                                                                                                                                                                                                                                                                                                                                                                                                                                                                                                                                                                                                                             | 12                                               | Ö,            | and the second s | re-re-re-re-re-re-re-re-re-re-re-re-re-r |              | - Visitantijanaja |                                                  | 3/15              | 28/0                                             | ,,                   |
|                                                            | R5 2:10" 72" 82"                                                                                                                                                                                                                                                                                                                                                                                                                                                                                                                                                                                                                                                                                                                                                                                                                                                                                                                                                                                                                                                                                                                                                                                                                                                                                                                                                                                                                                                                                                                                                                                                                                                                                                                                                                                                                                                                                                                                                                                                                                                                                                               | 4:5" C9                                                                                                                                                                                                                                                                                                                                                                                                                                                                                                                                                                                                                                                                                                                                                                                                                                                                                                                                                                                                                                                                                                                                                                                                                                                                                                                                                                                                                                                                                                                                                                                                                                                                                                                                                                                                                                                                                                                                                                                                                                                                                                                        | 6                                                | 8             | 42:3"                                                                                                                                                                                                                                                                                                                                                                                                                                                                                                                                                                                                                                                                                                                                                                                                                                                                                                                                                                                                                                                                                                                                                                                                                                                                                                                                                                                                                                                                                                                                                                                                                                                                                                                                                                                                                                                                                                                                                                                                                                                                                                                          | G12                                      | 7,           | 20                | 8                                                | 5/:0"             | SBII                                             | 17                   |
| 6 11-6" UII Beam                                           | RG 2:102 72" 72"                                                                                                                                                                                                                                                                                                                                                                                                                                                                                                                                                                                                                                                                                                                                                                                                                                                                                                                                                                                                                                                                                                                                                                                                                                                                                                                                                                                                                                                                                                                                                                                                                                                                                                                                                                                                                                                                                                                                                                                                                                                                                                               |                                                                                                                                                                                                                                                                                                                                                                                                                                                                                                                                                                                                                                                                                                                                                                                                                                                                                                                                                                                                                                                                                                                                                                                                                                                                                                                                                                                                                                                                                                                                                                                                                                                                                                                                                                                                                                                                                                                                                                                                                                                                                                                                |                                                  |               |                                                                                                                                                                                                                                                                                                                                                                                                                                                                                                                                                                                                                                                                                                                                                                                                                                                                                                                                                                                                                                                                                                                                                                                                                                                                                                                                                                                                                                                                                                                                                                                                                                                                                                                                                                                                                                                                                                                                                                                                                                                                                                                                | 7                                        |              | 18                | 10                                               | 43:3"             | 38/2                                             | ,, ,,                |
| + + + + + + + + + + + + + + + + + + + +                    | R7 2:0" 7½" 7½"                                                                                                                                                                                                                                                                                                                                                                                                                                                                                                                                                                                                                                                                                                                                                                                                                                                                                                                                                                                                                                                                                                                                                                                                                                                                                                                                                                                                                                                                                                                                                                                                                                                                                                                                                                                                                                                                                                                                                                                                                                                                                                                |                                                                                                                                                                                                                                                                                                                                                                                                                                                                                                                                                                                                                                                                                                                                                                                                                                                                                                                                                                                                                                                                                                                                                                                                                                                                                                                                                                                                                                                                                                                                                                                                                                                                                                                                                                                                                                                                                                                                                                                                                                                                                                                                | 40                                               | 4             | 27:6"                                                                                                                                                                                                                                                                                                                                                                                                                                                                                                                                                                                                                                                                                                                                                                                                                                                                                                                                                                                                                                                                                                                                                                                                                                                                                                                                                                                                                                                                                                                                                                                                                                                                                                                                                                                                                                                                                                                                                                                                                                                                                                                          | G14                                      | 17           | 21                | 8                                                |                   | <i>58/3</i>                                      | ,, ,                 |
| 4 8'9" VII Wing                                            | R2-R3-R4-R5-R6-R7                                                                                                                                                                                                                                                                                                                                                                                                                                                                                                                                                                                                                                                                                                                                                                                                                                                                                                                                                                                                                                                                                                                                                                                                                                                                                                                                                                                                                                                                                                                                                                                                                                                                                                                                                                                                                                                                                                                                                                                                                                                                                                              | U21                                                                                                                                                                                                                                                                                                                                                                                                                                                                                                                                                                                                                                                                                                                                                                                                                                                                                                                                                                                                                                                                                                                                                                                                                                                                                                                                                                                                                                                                                                                                                                                                                                                                                                                                                                                                                                                                                                                                                                                                                                                                                                                            | 16                                               | 4             | 31:6"                                                                                                                                                                                                                                                                                                                                                                                                                                                                                                                                                                                                                                                                                                                                                                                                                                                                                                                                                                                                                                                                                                                                                                                                                                                                                                                                                                                                                                                                                                                                                                                                                                                                                                                                                                                                                                                                                                                                                                                                                                                                                                                          | G15                                      | "            | 20                | 9                                                |                   | SB14                                             | " ,                  |
| 4 8:9" VIZ "                                               |                                                                                                                                                                                                                                                                                                                                                                                                                                                                                                                                                                                                                                                                                                                                                                                                                                                                                                                                                                                                                                                                                                                                                                                                                                                                                                                                                                                                                                                                                                                                                                                                                                                                                                                                                                                                                                                                                                                                                                                                                                                                                                                                | 13-6" 2.5" 711                                                                                                                                                                                                                                                                                                                                                                                                                                                                                                                                                                                                                                                                                                                                                                                                                                                                                                                                                                                                                                                                                                                                                                                                                                                                                                                                                                                                                                                                                                                                                                                                                                                                                                                                                                                                                                                                                                                                                                                                                                                                                                                 |                                                  |               |                                                                                                                                                                                                                                                                                                                                                                                                                                                                                                                                                                                                                                                                                                                                                                                                                                                                                                                                                                                                                                                                                                                                                                                                                                                                                                                                                                                                                                                                                                                                                                                                                                                                                                                                                                                                                                                                                                                                                                                                                                                                                                                                |                                          |              | 18                | 9                                                |                   | 55/5                                             | " "                  |
| 7-1-1-1-1-1-1-1-1-1-1-1-1-1-1-1-1-1-1-1                    |                                                                                                                                                                                                                                                                                                                                                                                                                                                                                                                                                                                                                                                                                                                                                                                                                                                                                                                                                                                                                                                                                                                                                                                                                                                                                                                                                                                                                                                                                                                                                                                                                                                                                                                                                                                                                                                                                                                                                                                                                                                                                                                                | 10:7" 2:1" 112                                                                                                                                                                                                                                                                                                                                                                                                                                                                                                                                                                                                                                                                                                                                                                                                                                                                                                                                                                                                                                                                                                                                                                                                                                                                                                                                                                                                                                                                                                                                                                                                                                                                                                                                                                                                                                                                                                                                                                                                                                                                                                                 |                                                  | 8             |                                                                                                                                                                                                                                                                                                                                                                                                                                                                                                                                                                                                                                                                                                                                                                                                                                                                                                                                                                                                                                                                                                                                                                                                                                                                                                                                                                                                                                                                                                                                                                                                                                                                                                                                                                                                                                                                                                                                                                                                                                                                                                                                | C21                                      | "            | 21                | 8                                                |                   | SBIG                                             | " '                  |
| erstructure Inl. Bis 2, 3,46 5 1 145 346 5                 | 2º 9" UII 6:2½" 6:2½"                                                                                                                                                                                                                                                                                                                                                                                                                                                                                                                                                                                                                                                                                                                                                                                                                                                                                                                                                                                                                                                                                                                                                                                                                                                                                                                                                                                                                                                                                                                                                                                                                                                                                                                                                                                                                                                                                                                                                                                                                                                                                                          | 5:5 2:2 76                                                                                                                                                                                                                                                                                                                                                                                                                                                                                                                                                                                                                                                                                                                                                                                                                                                                                                                                                                                                                                                                                                                                                                                                                                                                                                                                                                                                                                                                                                                                                                                                                                                                                                                                                                                                                                                                                                                                                                                                                                                                                                                     |                                                  | 8             | 42' 9"                                                                                                                                                                                                                                                                                                                                                                                                                                                                                                                                                                                                                                                                                                                                                                                                                                                                                                                                                                                                                                                                                                                                                                                                                                                                                                                                                                                                                                                                                                                                                                                                                                                                                                                                                                                                                                                                                                                                                                                                                                                                                                                         |                                          |              | 21                | 2                                                | 30'.3"            |                                                  | · · ·                |
| 3 145 34'-G" H21 Beom 145 20'-0" H22 "                     | 14:10" F21                                                                                                                                                                                                                                                                                                                                                                                                                                                                                                                                                                                                                                                                                                                                                                                                                                                                                                                                                                                                                                                                                                                                                                                                                                                                                                                                                                                                                                                                                                                                                                                                                                                                                                                                                                                                                                                                                                                                                                                                                                                                                                                     | 139 ; FET - A                                                                                                                                                                                                                                                                                                                                                                                                                                                                                                                                                                                                                                                                                                                                                                                                                                                                                                                                                                                                                                                                                                                                                                                                                                                                                                                                                                                                                                                                                                                                                                                                                                                                                                                                                                                                                                                                                                                                                                                                                                                                                                                  | 40                                               | 4             | 27:9"                                                                                                                                                                                                                                                                                                                                                                                                                                                                                                                                                                                                                                                                                                                                                                                                                                                                                                                                                                                                                                                                                                                                                                                                                                                                                                                                                                                                                                                                                                                                                                                                                                                                                                                                                                                                                                                                                                                                                                                                                                                                                                                          |                                          |              | 21                | 8                                                |                   | SB18                                             |                      |
| 6 29.6" H23                                                |                                                                                                                                                                                                                                                                                                                                                                                                                                                                                                                                                                                                                                                                                                                                                                                                                                                                                                                                                                                                                                                                                                                                                                                                                                                                                                                                                                                                                                                                                                                                                                                                                                                                                                                                                                                                                                                                                                                                                                                                                                                                                                                                | - 12 9 0 0 1 1 1 M                                                                                                                                                                                                                                                                                                                                                                                                                                                                                                                                                                                                                                                                                                                                                                                                                                                                                                                                                                                                                                                                                                                                                                                                                                                                                                                                                                                                                                                                                                                                                                                                                                                                                                                                                                                                                                                                                                                                                                                                                                                                                                             | 16                                               | 4             | 3/-9"                                                                                                                                                                                                                                                                                                                                                                                                                                                                                                                                                                                                                                                                                                                                                                                                                                                                                                                                                                                                                                                                                                                                                                                                                                                                                                                                                                                                                                                                                                                                                                                                                                                                                                                                                                                                                                                                                                                                                                                                                                                                                                                          |                                          |              | 21:               | 8                                                |                   | SB/9                                             | "                    |
| 3 7 29-6" [424 "                                           | Sign / 1/3                                                                                                                                                                                                                                                                                                                                                                                                                                                                                                                                                                                                                                                                                                                                                                                                                                                                                                                                                                                                                                                                                                                                                                                                                                                                                                                                                                                                                                                                                                                                                                                                                                                                                                                                                                                                                                                                                                                                                                                                                                                                                                                     | 0/0/0/0                                                                                                                                                                                                                                                                                                                                                                                                                                                                                                                                                                                                                                                                                                                                                                                                                                                                                                                                                                                                                                                                                                                                                                                                                                                                                                                                                                                                                                                                                                                                                                                                                                                                                                                                                                                                                                                                                                                                                                                                                                                                                                                        | 12                                               | 8             | 47:3"                                                                                                                                                                                                                                                                                                                                                                                                                                                                                                                                                                                                                                                                                                                                                                                                                                                                                                                                                                                                                                                                                                                                                                                                                                                                                                                                                                                                                                                                                                                                                                                                                                                                                                                                                                                                                                                                                                                                                                                                                                                                                                                          |                                          |              | <i>3</i> 63       |                                                  | <u>-29:3"</u>     | SB20                                             |                      |
| + + + + + + + + + + + + + + + + + +                        | W5                                                                                                                                                                                                                                                                                                                                                                                                                                                                                                                                                                                                                                                                                                                                                                                                                                                                                                                                                                                                                                                                                                                                                                                                                                                                                                                                                                                                                                                                                                                                                                                                                                                                                                                                                                                                                                                                                                                                                                                                                                                                                                                             | たたけ大火火ン                                                                                                                                                                                                                                                                                                                                                                                                                                                                                                                                                                                                                                                                                                                                                                                                                                                                                                                                                                                                                                                                                                                                                                                                                                                                                                                                                                                                                                                                                                                                                                                                                                                                                                                                                                                                                                                                                                                                                                                                                                                                                                                        |                                                  | 3             |                                                                                                                                                                                                                                                                                                                                                                                                                                                                                                                                                                                                                                                                                                                                                                                                                                                                                                                                                                                                                                                                                                                                                                                                                                                                                                                                                                                                                                                                                                                                                                                                                                                                                                                                                                                                                                                                                                                                                                                                                                                                                                                                | G33                                      | ,,           | 40                | 6                                                | 5 <sup>:</sup> 9" | 3821                                             | 11 /1                |
| 8 4 12'9" P21 Column                                       | W5                                                                                                                                                                                                                                                                                                                                                                                                                                                                                                                                                                                                                                                                                                                                                                                                                                                                                                                                                                                                                                                                                                                                                                                                                                                                                                                                                                                                                                                                                                                                                                                                                                                                                                                                                                                                                                                                                                                                                                                                                                                                                                                             | 222                                                                                                                                                                                                                                                                                                                                                                                                                                                                                                                                                                                                                                                                                                                                                                                                                                                                                                                                                                                                                                                                                                                                                                                                                                                                                                                                                                                                                                                                                                                                                                                                                                                                                                                                                                                                                                                                                                                                                                                                                                                                                                                            |                                                  | 4             | 28:3" (<br>32:3" (                                                                                                                                                                                                                                                                                                                                                                                                                                                                                                                                                                                                                                                                                                                                                                                                                                                                                                                                                                                                                                                                                                                                                                                                                                                                                                                                                                                                                                                                                                                                                                                                                                                                                                                                                                                                                                                                                                                                                                                                                                                                                                             | G34                                      |              |                   | <del> </del>                                     |                   | <del> </del>                                     |                      |
| 2 290011                                                   | 7747                                                                                                                                                                                                                                                                                                                                                                                                                                                                                                                                                                                                                                                                                                                                                                                                                                                                                                                                                                                                                                                                                                                                                                                                                                                                                                                                                                                                                                                                                                                                                                                                                                                                                                                                                                                                                                                                                                                                                                                                                                                                                                                           | WATER TO THE PARTY OF THE PARTY | 16                                               | 8             | 47:9"                                                                                                                                                                                                                                                                                                                                                                                                                                                                                                                                                                                                                                                                                                                                                                                                                                                                                                                                                                                                                                                                                                                                                                                                                                                                                                                                                                                                                                                                                                                                                                                                                                                                                                                                                                                                                                                                                                                                                                                                                                                                                                                          |                                          |              | 121               | 1                                                | 5'C"              | W/                                               | Dinah                |
| 2 6 18 9" UZI Beam                                         | UII-F21                                                                                                                                                                                                                                                                                                                                                                                                                                                                                                                                                                                                                                                                                                                                                                                                                                                                                                                                                                                                                                                                                                                                                                                                                                                                                                                                                                                                                                                                                                                                                                                                                                                                                                                                                                                                                                                                                                                                                                                                                                                                                                                        | T11-T12-TG1                                                                                                                                                                                                                                                                                                                                                                                                                                                                                                                                                                                                                                                                                                                                                                                                                                                                                                                                                                                                                                                                                                                                                                                                                                                                                                                                                                                                                                                                                                                                                                                                                                                                                                                                                                                                                                                                                                                                                                                                                                                                                                                    | <del></del>                                      | 8             | 43:9"                                                                                                                                                                                                                                                                                                                                                                                                                                                                                                                                                                                                                                                                                                                                                                                                                                                                                                                                                                                                                                                                                                                                                                                                                                                                                                                                                                                                                                                                                                                                                                                                                                                                                                                                                                                                                                                                                                                                                                                                                                                                                                                          |                                          | · · ·        | 126               |                                                  |                   |                                                  | Diogh<br>"           |
|                                                            |                                                                                                                                                                                                                                                                                                                                                                                                                                                                                                                                                                                                                                                                                                                                                                                                                                                                                                                                                                                                                                                                                                                                                                                                                                                                                                                                                                                                                                                                                                                                                                                                                                                                                                                                                                                                                                                                                                                                                                                                                                                                                                                                |                                                                                                                                                                                                                                                                                                                                                                                                                                                                                                                                                                                                                                                                                                                                                                                                                                                                                                                                                                                                                                                                                                                                                                                                                                                                                                                                                                                                                                                                                                                                                                                                                                                                                                                                                                                                                                                                                                                                                                                                                                                                                                                                | 6                                                | <u>ر</u>      | 42.8                                                                                                                                                                                                                                                                                                                                                                                                                                                                                                                                                                                                                                                                                                                                                                                                                                                                                                                                                                                                                                                                                                                                                                                                                                                                                                                                                                                                                                                                                                                                                                                                                                                                                                                                                                                                                                                                                                                                                                                                                                                                                                                           | 542                                      |              | 12G<br>12G        |                                                  | 4.6"              | W2<br>W3                                         |                      |
| 11 35'6" Y21 Column                                        | $\frac{132''}{82''}$ $82''$ $7-3'$                                                                                                                                                                                                                                                                                                                                                                                                                                                                                                                                                                                                                                                                                                                                                                                                                                                                                                                                                                                                                                                                                                                                                                                                                                                                                                                                                                                                                                                                                                                                                                                                                                                                                                                                                                                                                                                                                                                                                                                                                                                                                             | . MA                                                                                                                                                                                                                                                                                                                                                                                                                                                                                                                                                                                                                                                                                                                                                                                                                                                                                                                                                                                                                                                                                                                                                                                                                                                                                                                                                                                                                                                                                                                                                                                                                                                                                                                                                                                                                                                                                                                                                                                                                                                                                                                           | 40                                               | 4             | 28:6"                                                                                                                                                                                                                                                                                                                                                                                                                                                                                                                                                                                                                                                                                                                                                                                                                                                                                                                                                                                                                                                                                                                                                                                                                                                                                                                                                                                                                                                                                                                                                                                                                                                                                                                                                                                                                                                                                                                                                                                                                                                                                                                          | .44                                      |              | 126               | 6                                                |                   | WA                                               |                      |
| o 9 28'C' V31                                              |                                                                                                                                                                                                                                                                                                                                                                                                                                                                                                                                                                                                                                                                                                                                                                                                                                                                                                                                                                                                                                                                                                                                                                                                                                                                                                                                                                                                                                                                                                                                                                                                                                                                                                                                                                                                                                                                                                                                                                                                                                                                                                                                | The state of the s |                                                  | 4             | 32:9",                                                                                                                                                                                                                                                                                                                                                                                                                                                                                                                                                                                                                                                                                                                                                                                                                                                                                                                                                                                                                                                                                                                                                                                                                                                                                                                                                                                                                                                                                                                                                                                                                                                                                                                                                                                                                                                                                                                                                                                                                                                                                                                         |                                          | <del></del>  | 84                | 6                                                |                   | W5                                               | "                    |
| a 9 27:0" V41 "                                            |                                                                                                                                                                                                                                                                                                                                                                                                                                                                                                                                                                                                                                                                                                                                                                                                                                                                                                                                                                                                                                                                                                                                                                                                                                                                                                                                                                                                                                                                                                                                                                                                                                                                                                                                                                                                                                                                                                                                                                                                                                                                                                                                |                                                                                                                                                                                                                                                                                                                                                                                                                                                                                                                                                                                                                                                                                                                                                                                                                                                                                                                                                                                                                                                                                                                                                                                                                                                                                                                                                                                                                                                                                                                                                                                                                                                                                                                                                                                                                                                                                                                                                                                                                                                                                                                                | 1.50                                             | <del>-</del>  | Ja- J . K                                                                                                                                                                                                                                                                                                                                                                                                                                                                                                                                                                                                                                                                                                                                                                                                                                                                                                                                                                                                                                                                                                                                                                                                                                                                                                                                                                                                                                                                                                                                                                                                                                                                                                                                                                                                                                                                                                                                                                                                                                                                                                                      | 272                                      |              | 42                |                                                  | 8:3"              | NG                                               | " "                  |
| ? 9 35'3" 1/5/ "                                           | W O KW WIG                                                                                                                                                                                                                                                                                                                                                                                                                                                                                                                                                                                                                                                                                                                                                                                                                                                                                                                                                                                                                                                                                                                                                                                                                                                                                                                                                                                                                                                                                                                                                                                                                                                                                                                                                                                                                                                                                                                                                                                                                                                                                                                     | 1 6 1 1 1 1 1 1 1 1 1 1 1 1 1 1 1 1 1 1                                                                                                                                                                                                                                                                                                                                                                                                                                                                                                                                                                                                                                                                                                                                                                                                                                                                                                                                                                                                                                                                                                                                                                                                                                                                                                                                                                                                                                                                                                                                                                                                                                                                                                                                                                                                                                                                                                                                                                                                                                                                                        | <del>                                     </del> |               |                                                                                                                                                                                                                                                                                                                                                                                                                                                                                                                                                                                                                                                                                                                                                                                                                                                                                                                                                                                                                                                                                                                                                                                                                                                                                                                                                                                                                                                                                                                                                                                                                                                                                                                                                                                                                                                                                                                                                                                                                                                                                                                                |                                          |              | 46                | -                                                | <u>ر- ر</u>       | 110                                              |                      |
|                                                            | 17/9                                                                                                                                                                                                                                                                                                                                                                                                                                                                                                                                                                                                                                                                                                                                                                                                                                                                                                                                                                                                                                                                                                                                                                                                                                                                                                                                                                                                                                                                                                                                                                                                                                                                                                                                                                                                                                                                                                                                                                                                                                                                                                                           | W46:48" NO                                                                                                                                                                                                                                                                                                                                                                                                                                                                                                                                                                                                                                                                                                                                                                                                                                                                                                                                                                                                                                                                                                                                                                                                                                                                                                                                                                                                                                                                                                                                                                                                                                                                                                                                                                                                                                                                                                                                                                                                                                                                                                                     | <b></b>                                          |               |                                                                                                                                                                                                                                                                                                                                                                                                                                                                                                                                                                                                                                                                                                                                                                                                                                                                                                                                                                                                                                                                                                                                                                                                                                                                                                                                                                                                                                                                                                                                                                                                                                                                                                                                                                                                                                                                                                                                                                                                                                                                                                                                | <b></b>                                  |              |                   | <del> </del>                                     |                   | <del>                                     </del> |                      |
| <u> </u>                                                   | C14                                                                                                                                                                                                                                                                                                                                                                                                                                                                                                                                                                                                                                                                                                                                                                                                                                                                                                                                                                                                                                                                                                                                                                                                                                                                                                                                                                                                                                                                                                                                                                                                                                                                                                                                                                                                                                                                                                                                                                                                                                                                                                                            | WG. 6'6"                                                                                                                                                                                                                                                                                                                                                                                                                                                                                                                                                                                                                                                                                                                                                                                                                                                                                                                                                                                                                                                                                                                                                                                                                                                                                                                                                                                                                                                                                                                                                                                                                                                                                                                                                                                                                                                                                                                                                                                                                                                                                                                       | $\vdash$                                         | +             |                                                                                                                                                                                                                                                                                                                                                                                                                                                                                                                                                                                                                                                                                                                                                                                                                                                                                                                                                                                                                                                                                                                                                                                                                                                                                                                                                                                                                                                                                                                                                                                                                                                                                                                                                                                                                                                                                                                                                                                                                                                                                                                                |                                          |              |                   | +                                                |                   |                                                  |                      |
|                                                            |                                                                                                                                                                                                                                                                                                                                                                                                                                                                                                                                                                                                                                                                                                                                                                                                                                                                                                                                                                                                                                                                                                                                                                                                                                                                                                                                                                                                                                                                                                                                                                                                                                                                                                                                                                                                                                                                                                                                                                                                                                                                                                                                |                                                                                                                                                                                                                                                                                                                                                                                                                                                                                                                                                                                                                                                                                                                                                                                                                                                                                                                                                                                                                                                                                                                                                                                                                                                                                                                                                                                                                                                                                                                                                                                                                                                                                                                                                                                                                                                                                                                                                                                                                                                                                                                                |                                                  |               |                                                                                                                                                                                                                                                                                                                                                                                                                                                                                                                                                                                                                                                                                                                                                                                                                                                                                                                                                                                                                                                                                                                                                                                                                                                                                                                                                                                                                                                                                                                                                                                                                                                                                                                                                                                                                                                                                                                                                                                                                                                                                                                                |                                          |              |                   |                                                  |                   |                                                  |                      |