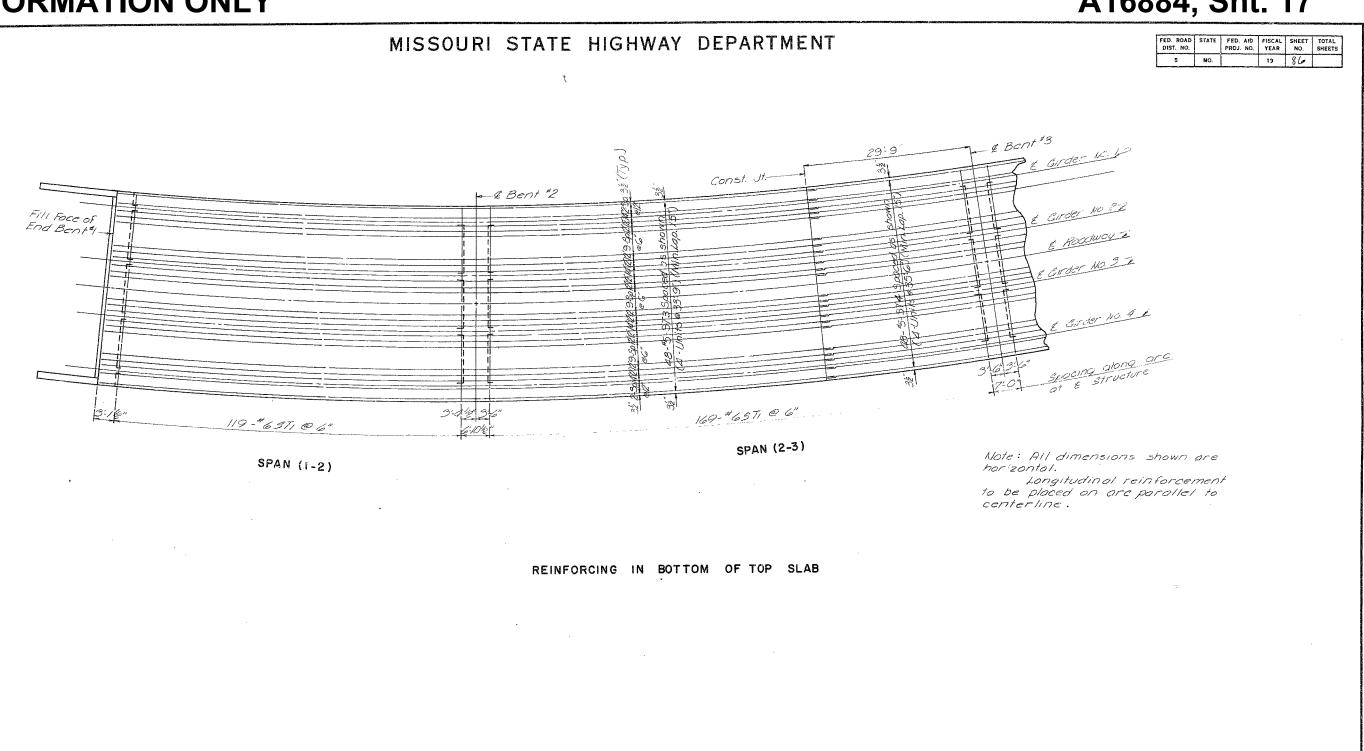

|                                                            |                                                                                                                                                                                                                                                                                                                                                                                                                                                                                                                                                                                                                                                                                                                                                                                                                                                                                                                                                                                                                                                                                                                                                                                                                                                                                                                                                                                                                                                                                                                                                                                                                                                                                                                                                                                                                                                                                                                                                                                                                                                                                                                                | REINFORCING STEEL                                                                                                                                                                                                                                                                                                                                                                                                                                                                                                                                                                                                                                                                                                                                                                                                                                                                                                                                                                                                                                                                                                                                                                                                                                                                                                                                                                                                                                                                                                                                                                                                                                                                                                                                                                                                                                                                                                                                                                                                                                                                                                              |                                                  | <del></del> _ | T                                                                                                                                                                                                                                                                                                                                                                                                                                                                                                                                                                                                                                                                                                                                                                                                                                                                                                                                                                                                                                                                                                                                                                                                                                                                                                                                                                                                                                                                                                                                                                                                                                                                                                                                                                                                                                                                                                                                                                                                                                                                                                                              |                                          |              | -                 |                                                  |                   |                                                  |                      |
|------------------------------------------------------------|--------------------------------------------------------------------------------------------------------------------------------------------------------------------------------------------------------------------------------------------------------------------------------------------------------------------------------------------------------------------------------------------------------------------------------------------------------------------------------------------------------------------------------------------------------------------------------------------------------------------------------------------------------------------------------------------------------------------------------------------------------------------------------------------------------------------------------------------------------------------------------------------------------------------------------------------------------------------------------------------------------------------------------------------------------------------------------------------------------------------------------------------------------------------------------------------------------------------------------------------------------------------------------------------------------------------------------------------------------------------------------------------------------------------------------------------------------------------------------------------------------------------------------------------------------------------------------------------------------------------------------------------------------------------------------------------------------------------------------------------------------------------------------------------------------------------------------------------------------------------------------------------------------------------------------------------------------------------------------------------------------------------------------------------------------------------------------------------------------------------------------|--------------------------------------------------------------------------------------------------------------------------------------------------------------------------------------------------------------------------------------------------------------------------------------------------------------------------------------------------------------------------------------------------------------------------------------------------------------------------------------------------------------------------------------------------------------------------------------------------------------------------------------------------------------------------------------------------------------------------------------------------------------------------------------------------------------------------------------------------------------------------------------------------------------------------------------------------------------------------------------------------------------------------------------------------------------------------------------------------------------------------------------------------------------------------------------------------------------------------------------------------------------------------------------------------------------------------------------------------------------------------------------------------------------------------------------------------------------------------------------------------------------------------------------------------------------------------------------------------------------------------------------------------------------------------------------------------------------------------------------------------------------------------------------------------------------------------------------------------------------------------------------------------------------------------------------------------------------------------------------------------------------------------------------------------------------------------------------------------------------------------------|--------------------------------------------------|---------------|--------------------------------------------------------------------------------------------------------------------------------------------------------------------------------------------------------------------------------------------------------------------------------------------------------------------------------------------------------------------------------------------------------------------------------------------------------------------------------------------------------------------------------------------------------------------------------------------------------------------------------------------------------------------------------------------------------------------------------------------------------------------------------------------------------------------------------------------------------------------------------------------------------------------------------------------------------------------------------------------------------------------------------------------------------------------------------------------------------------------------------------------------------------------------------------------------------------------------------------------------------------------------------------------------------------------------------------------------------------------------------------------------------------------------------------------------------------------------------------------------------------------------------------------------------------------------------------------------------------------------------------------------------------------------------------------------------------------------------------------------------------------------------------------------------------------------------------------------------------------------------------------------------------------------------------------------------------------------------------------------------------------------------------------------------------------------------------------------------------------------------|------------------------------------------|--------------|-------------------|--------------------------------------------------|-------------------|--------------------------------------------------|----------------------|
| NO. SIZE LENGTH MARK LOCATION                              | BENDING SKETCHES                                                                                                                                                                                                                                                                                                                                                                                                                                                                                                                                                                                                                                                                                                                                                                                                                                                                                                                                                                                                                                                                                                                                                                                                                                                                                                                                                                                                                                                                                                                                                                                                                                                                                                                                                                                                                                                                                                                                                                                                                                                                                                               | & CUTTING DIAGRAMS                                                                                                                                                                                                                                                                                                                                                                                                                                                                                                                                                                                                                                                                                                                                                                                                                                                                                                                                                                                                                                                                                                                                                                                                                                                                                                                                                                                                                                                                                                                                                                                                                                                                                                                                                                                                                                                                                                                                                                                                                                                                                                             | NO.                                              | _             | · .                                                                                                                                                                                                                                                                                                                                                                                                                                                                                                                                                                                                                                                                                                                                                                                                                                                                                                                                                                                                                                                                                                                                                                                                                                                                                                                                                                                                                                                                                                                                                                                                                                                                                                                                                                                                                                                                                                                                                                                                                                                                                                                            |                                          | LOCATION     | NO,               | SIZE                                             | LENGTH            | MARK                                             | LOCATIO              |
| Substructure Int. Bts. 2.3,48.5                            |                                                                                                                                                                                                                                                                                                                                                                                                                                                                                                                                                                                                                                                                                                                                                                                                                                                                                                                                                                                                                                                                                                                                                                                                                                                                                                                                                                                                                                                                                                                                                                                                                                                                                                                                                                                                                                                                                                                                                                                                                                                                                                                                | 191 3:84                                                                                                                                                                                                                                                                                                                                                                                                                                                                                                                                                                                                                                                                                                                                                                                                                                                                                                                                                                                                                                                                                                                                                                                                                                                                                                                                                                                                                                                                                                                                                                                                                                                                                                                                                                                                                                                                                                                                                                                                                                                                                                                       | Supe                                             |               | ucture                                                                                                                                                                                                                                                                                                                                                                                                                                                                                                                                                                                                                                                                                                                                                                                                                                                                                                                                                                                                                                                                                                                                                                                                                                                                                                                                                                                                                                                                                                                                                                                                                                                                                                                                                                                                                                                                                                                                                                                                                                                                                                                         |                                          | Bent "G      |                   |                                                  | tructui           |                                                  | Corit)               |
| 2 11 24'-3" F21 Facting                                    | 14.75 14.75 14.75                                                                                                                                                                                                                                                                                                                                                                                                                                                                                                                                                                                                                                                                                                                                                                                                                                                                                                                                                                                                                                                                                                                                                                                                                                                                                                                                                                                                                                                                                                                                                                                                                                                                                                                                                                                                                                                                                                                                                                                                                                                                                                              | 19\$" 3' 12' 19\$" 3'8\$" 11' 9\$1                                                                                                                                                                                                                                                                                                                                                                                                                                                                                                                                                                                                                                                                                                                                                                                                                                                                                                                                                                                                                                                                                                                                                                                                                                                                                                                                                                                                                                                                                                                                                                                                                                                                                                                                                                                                                                                                                                                                                                                                                                                                                             | 1 2                                              | 3             | 12:01                                                                                                                                                                                                                                                                                                                                                                                                                                                                                                                                                                                                                                                                                                                                                                                                                                                                                                                                                                                                                                                                                                                                                                                                                                                                                                                                                                                                                                                                                                                                                                                                                                                                                                                                                                                                                                                                                                                                                                                                                                                                                                                          | 611                                      | Wing         | 964               | 7 5                                              | 5: "              | R7                                               | POTOF                |
| G 11 15'G" F22 "<br>2 145 15'-G" F23 "                     | 14-75                                                                                                                                                                                                                                                                                                                                                                                                                                                                                                                                                                                                                                                                                                                                                                                                                                                                                                                                                                                                                                                                                                                                                                                                                                                                                                                                                                                                                                                                                                                                                                                                                                                                                                                                                                                                                                                                                                                                                                                                                                                                                                                          | <u> </u>                                                                                                                                                                                                                                                                                                                                                                                                                                                                                                                                                                                                                                                                                                                                                                                                                                                                                                                                                                                                                                                                                                                                                                                                                                                                                                                                                                                                                                                                                                                                                                                                                                                                                                                                                                                                                                                                                                                                                                                                                                                                                                                       | 27                                               | 5             | 5:0"                                                                                                                                                                                                                                                                                                                                                                                                                                                                                                                                                                                                                                                                                                                                                                                                                                                                                                                                                                                                                                                                                                                                                                                                                                                                                                                                                                                                                                                                                                                                                                                                                                                                                                                                                                                                                                                                                                                                                                                                                                                                                                                           | C/3                                      |              | <del> </del>      |                                                  |                   | 100                                              |                      |
| * G 7:0" F24 "                                             |                                                                                                                                                                                                                                                                                                                                                                                                                                                                                                                                                                                                                                                                                                                                                                                                                                                                                                                                                                                                                                                                                                                                                                                                                                                                                                                                                                                                                                                                                                                                                                                                                                                                                                                                                                                                                                                                                                                                                                                                                                                                                                                                |                                                                                                                                                                                                                                                                                                                                                                                                                                                                                                                                                                                                                                                                                                                                                                                                                                                                                                                                                                                                                                                                                                                                                                                                                                                                                                                                                                                                                                                                                                                                                                                                                                                                                                                                                                                                                                                                                                                                                                                                                                                                                                                                | 2                                                | 9             | 15:9"                                                                                                                                                                                                                                                                                                                                                                                                                                                                                                                                                                                                                                                                                                                                                                                                                                                                                                                                                                                                                                                                                                                                                                                                                                                                                                                                                                                                                                                                                                                                                                                                                                                                                                                                                                                                                                                                                                                                                                                                                                                                                                                          | C14<br>C61                               | <u>"</u>     |                   | 12                                               | 206               | R9                                               |                      |
| 13 9 219" F25 "                                            |                                                                                                                                                                                                                                                                                                                                                                                                                                                                                                                                                                                                                                                                                                                                                                                                                                                                                                                                                                                                                                                                                                                                                                                                                                                                                                                                                                                                                                                                                                                                                                                                                                                                                                                                                                                                                                                                                                                                                                                                                                                                                                                                | Control of  | 3                                                | 8             | 18:5"                                                                                                                                                                                                                                                                                                                                                                                                                                                                                                                                                                                                                                                                                                                                                                                                                                                                                                                                                                                                                                                                                                                                                                                                                                                                                                                                                                                                                                                                                                                                                                                                                                                                                                                                                                                                                                                                                                                                                                                                                                                                                                                          | C62                                      | //           | 1                 | 1                                                | 23.9              | 211                                              |                      |
| 4 // 17-3" F3/ "                                           | 10:72 8:72"                                                                                                                                                                                                                                                                                                                                                                                                                                                                                                                                                                                                                                                                                                                                                                                                                                                                                                                                                                                                                                                                                                                                                                                                                                                                                                                                                                                                                                                                                                                                                                                                                                                                                                                                                                                                                                                                                                                                                                                                                                                                                                                    | 8:64 6:118                                                                                                                                                                                                                                                                                                                                                                                                                                                                                                                                                                                                                                                                                                                                                                                                                                                                                                                                                                                                                                                                                                                                                                                                                                                                                                                                                                                                                                                                                                                                                                                                                                                                                                                                                                                                                                                                                                                                                                                                                                                                                                                     | <u> </u>                                         | -             | 1-10-3                                                                                                                                                                                                                                                                                                                                                                                                                                                                                                                                                                                                                                                                                                                                                                                                                                                                                                                                                                                                                                                                                                                                                                                                                                                                                                                                                                                                                                                                                                                                                                                                                                                                                                                                                                                                                                                                                                                                                                                                                                                                                                                         | 1002                                     |              | 1-:-              | 15                                               | 2/:3"             | RIZ                                              |                      |
| 8 6 6-9 152                                                | /9!9" /9:3"                                                                                                                                                                                                                                                                                                                                                                                                                                                                                                                                                                                                                                                                                                                                                                                                                                                                                                                                                                                                                                                                                                                                                                                                                                                                                                                                                                                                                                                                                                                                                                                                                                                                                                                                                                                                                                                                                                                                                                                                                                                                                                                    | 16-0" 15-6"                                                                                                                                                                                                                                                                                                                                                                                                                                                                                                                                                                                                                                                                                                                                                                                                                                                                                                                                                                                                                                                                                                                                                                                                                                                                                                                                                                                                                                                                                                                                                                                                                                                                                                                                                                                                                                                                                                                                                                                                                                                                                                                    | 8                                                | 9             | 37:5"                                                                                                                                                                                                                                                                                                                                                                                                                                                                                                                                                                                                                                                                                                                                                                                                                                                                                                                                                                                                                                                                                                                                                                                                                                                                                                                                                                                                                                                                                                                                                                                                                                                                                                                                                                                                                                                                                                                                                                                                                                                                                                                          | HII                                      | Beam         | 8                 | +=                                               | 26.9              |                                                  | //                   |
| 3 // 20:3" F5/ "                                           | 3-H15 Cut 3 3-H16 Cut 3                                                                                                                                                                                                                                                                                                                                                                                                                                                                                                                                                                                                                                                                                                                                                                                                                                                                                                                                                                                                                                                                                                                                                                                                                                                                                                                                                                                                                                                                                                                                                                                                                                                                                                                                                                                                                                                                                                                                                                                                                                                                                                        | 3 417 cut 3 3 418 cut3                                                                                                                                                                                                                                                                                                                                                                                                                                                                                                                                                                                                                                                                                                                                                                                                                                                                                                                                                                                                                                                                                                                                                                                                                                                                                                                                                                                                                                                                                                                                                                                                                                                                                                                                                                                                                                                                                                                                                                                                                                                                                                         | 8                                                | 6             | 34'-6"                                                                                                                                                                                                                                                                                                                                                                                                                                                                                                                                                                                                                                                                                                                                                                                                                                                                                                                                                                                                                                                                                                                                                                                                                                                                                                                                                                                                                                                                                                                                                                                                                                                                                                                                                                                                                                                                                                                                                                                                                                                                                                                         | H12                                      | .,           | 1                 | <del>                                     </del> | 1200              | 1,7,5                                            |                      |
| 7 G 8:9" F52 "                                             |                                                                                                                                                                                                                                                                                                                                                                                                                                                                                                                                                                                                                                                                                                                                                                                                                                                                                                                                                                                                                                                                                                                                                                                                                                                                                                                                                                                                                                                                                                                                                                                                                                                                                                                                                                                                                                                                                                                                                                                                                                                                                                                                | -1" -1"                                                                                                                                                                                                                                                                                                                                                                                                                                                                                                                                                                                                                                                                                                                                                                                                                                                                                                                                                                                                                                                                                                                                                                                                                                                                                                                                                                                                                                                                                                                                                                                                                                                                                                                                                                                                                                                                                                                                                                                                                                                                                                                        | /                                                | 6             | 12:6"                                                                                                                                                                                                                                                                                                                                                                                                                                                                                                                                                                                                                                                                                                                                                                                                                                                                                                                                                                                                                                                                                                                                                                                                                                                                                                                                                                                                                                                                                                                                                                                                                                                                                                                                                                                                                                                                                                                                                                                                                                                                                                                          | 1119                                     | Wing         | 1                 |                                                  | <del>†-</del>     | 1                                                |                      |
| 4 11 5'9 F26 "                                             | 20 5-Ca" 2 1 1-93"<br>16-715 16-81                                                                                                                                                                                                                                                                                                                                                                                                                                                                                                                                                                                                                                                                                                                                                                                                                                                                                                                                                                                                                                                                                                                                                                                                                                                                                                                                                                                                                                                                                                                                                                                                                                                                                                                                                                                                                                                                                                                                                                                                                                                                                             | 5" 222" 62" 235"                                                                                                                                                                                                                                                                                                                                                                                                                                                                                                                                                                                                                                                                                                                                                                                                                                                                                                                                                                                                                                                                                                                                                                                                                                                                                                                                                                                                                                                                                                                                                                                                                                                                                                                                                                                                                                                                                                                                                                                                                                                                                                               | 3                                                | 7             | 16:0"                                                                                                                                                                                                                                                                                                                                                                                                                                                                                                                                                                                                                                                                                                                                                                                                                                                                                                                                                                                                                                                                                                                                                                                                                                                                                                                                                                                                                                                                                                                                                                                                                                                                                                                                                                                                                                                                                                                                                                                                                                                                                                                          | H17                                      |              | 3                 | 5                                                | 29'3"             | R16                                              | ,                    |
| Substructure Enc Bent 6                                    | 16-15-4                                                                                                                                                                                                                                                                                                                                                                                                                                                                                                                                                                                                                                                                                                                                                                                                                                                                                                                                                                                                                                                                                                                                                                                                                                                                                                                                                                                                                                                                                                                                                                                                                                                                                                                                                                                                                                                                                                                                                                                                                                                                                                                        |                                                                                                                                                                                                                                                                                                                                                                                                                                                                                                                                                                                                                                                                                                                                                                                                                                                                                                                                                                                                                                                                                                                                                                                                                                                                                                                                                                                                                                                                                                                                                                                                                                                                                                                                                                                                                                                                                                                                                                                                                                                                                                                                | 3                                                | 6             | 15:6"                                                                                                                                                                                                                                                                                                                                                                                                                                                                                                                                                                                                                                                                                                                                                                                                                                                                                                                                                                                                                                                                                                                                                                                                                                                                                                                                                                                                                                                                                                                                                                                                                                                                                                                                                                                                                                                                                                                                                                                                                                                                                                                          | H18                                      | "            | 24                | 5                                                | 25'.3"            | R17                                              | ./                   |
| 8 9 4-9" DG/ Footing                                       | Commence of the commence of th |                                                                                                                                                                                                                                                                                                                                                                                                                                                                                                                                                                                                                                                                                                                                                                                                                                                                                                                                                                                                                                                                                                                                                                                                                                                                                                                                                                                                                                                                                                                                                                                                                                                                                                                                                                                                                                                                                                                                                                                                                                                                                                                                | 3                                                | 7             | 22'-0"                                                                                                                                                                                                                                                                                                                                                                                                                                                                                                                                                                                                                                                                                                                                                                                                                                                                                                                                                                                                                                                                                                                                                                                                                                                                                                                                                                                                                                                                                                                                                                                                                                                                                                                                                                                                                                                                                                                                                                                                                                                                                                                         | .461                                     | - 77         | 12                | 15                                               | 22:6'             | R18                                              | //                   |
| 0 5 4:3" D62 "                                             | 100 012 01 03 01                                                                                                                                                                                                                                                                                                                                                                                                                                                                                                                                                                                                                                                                                                                                                                                                                                                                                                                                                                                                                                                                                                                                                                                                                                                                                                                                                                                                                                                                                                                                                                                                                                                                                                                                                                                                                                                                                                                                                                                                                                                                                                               |                                                                                                                                                                                                                                                                                                                                                                                                                                                                                                                                                                                                                                                                                                                                                                                                                                                                                                                                                                                                                                                                                                                                                                                                                                                                                                                                                                                                                                                                                                                                                                                                                                                                                                                                                                                                                                                                                                                                                                                                                                                                                                                                | 3                                                | 6             | 21:6"                                                                                                                                                                                                                                                                                                                                                                                                                                                                                                                                                                                                                                                                                                                                                                                                                                                                                                                                                                                                                                                                                                                                                                                                                                                                                                                                                                                                                                                                                                                                                                                                                                                                                                                                                                                                                                                                                                                                                                                                                                                                                                                          | H62                                      | <del></del>  | 8                 | 5                                                | 28:3"             | R19                                              |                      |
| 0 0/ 0// 1/5/ 3-1/                                         | 12.24 9:94 11:114 9:64                                                                                                                                                                                                                                                                                                                                                                                                                                                                                                                                                                                                                                                                                                                                                                                                                                                                                                                                                                                                                                                                                                                                                                                                                                                                                                                                                                                                                                                                                                                                                                                                                                                                                                                                                                                                                                                                                                                                                                                                                                                                                                         | 222" 6:102" 234" 6:98"                                                                                                                                                                                                                                                                                                                                                                                                                                                                                                                                                                                                                                                                                                                                                                                                                                                                                                                                                                                                                                                                                                                                                                                                                                                                                                                                                                                                                                                                                                                                                                                                                                                                                                                                                                                                                                                                                                                                                                                                                                                                                                         | 1/2                                              | <u>(4</u>     | 17-6"                                                                                                                                                                                                                                                                                                                                                                                                                                                                                                                                                                                                                                                                                                                                                                                                                                                                                                                                                                                                                                                                                                                                                                                                                                                                                                                                                                                                                                                                                                                                                                                                                                                                                                                                                                                                                                                                                                                                                                                                                                                                                                                          | 1463                                     | · · ·        | ļ., <u></u>       | <del> </del>                                     |                   | -                                                |                      |
| 3   9   4'-9"   VG1   Column  <br>3   9   12'-3"   VG2   " | 22:0" 21:6                                                                                                                                                                                                                                                                                                                                                                                                                                                                                                                                                                                                                                                                                                                                                                                                                                                                                                                                                                                                                                                                                                                                                                                                                                                                                                                                                                                                                                                                                                                                                                                                                                                                                                                                                                                                                                                                                                                                                                                                                                                                                                                     | 8:9" 8:9"                                                                                                                                                                                                                                                                                                                                                                                                                                                                                                                                                                                                                                                                                                                                                                                                                                                                                                                                                                                                                                                                                                                                                                                                                                                                                                                                                                                                                                                                                                                                                                                                                                                                                                                                                                                                                                                                                                                                                                                                                                                                                                                      | 12                                               | Ĝ             | 8:3"                                                                                                                                                                                                                                                                                                                                                                                                                                                                                                                                                                                                                                                                                                                                                                                                                                                                                                                                                                                                                                                                                                                                                                                                                                                                                                                                                                                                                                                                                                                                                                                                                                                                                                                                                                                                                                                                                                                                                                                                                                                                                                                           | 1419                                     |              | 22                | 1//                                              | 19:6"             | 13/                                              | Top Sk               |
| 9 11:0" V63 "                                              | 3 HG/ Cut 3 3-HG2 Cut3                                                                                                                                                                                                                                                                                                                                                                                                                                                                                                                                                                                                                                                                                                                                                                                                                                                                                                                                                                                                                                                                                                                                                                                                                                                                                                                                                                                                                                                                                                                                                                                                                                                                                                                                                                                                                                                                                                                                                                                                                                                                                                         | 13-VII cut 13 10-VIZ CUT 20                                                                                                                                                                                                                                                                                                                                                                                                                                                                                                                                                                                                                                                                                                                                                                                                                                                                                                                                                                                                                                                                                                                                                                                                                                                                                                                                                                                                                                                                                                                                                                                                                                                                                                                                                                                                                                                                                                                                                                                                                                                                                                    | 2                                                | <i>5</i>      | 4:9"                                                                                                                                                                                                                                                                                                                                                                                                                                                                                                                                                                                                                                                                                                                                                                                                                                                                                                                                                                                                                                                                                                                                                                                                                                                                                                                                                                                                                                                                                                                                                                                                                                                                                                                                                                                                                                                                                                                                                                                                                                                                                                                           | RI                                       | End Post     | 22                | 10                                               | 32:6"             | 52                                               | ,, ,                 |
| 3 9 9 9 164                                                | 42" 21" 203"                                                                                                                                                                                                                                                                                                                                                                                                                                                                                                                                                                                                                                                                                                                                                                                                                                                                                                                                                                                                                                                                                                                                                                                                                                                                                                                                                                                                                                                                                                                                                                                                                                                                                                                                                                                                                                                                                                                                                                                                                                                                                                                   |                                                                                                                                                                                                                                                                                                                                                                                                                                                                                                                                                                                                                                                                                                                                                                                                                                                                                                                                                                                                                                                                                                                                                                                                                                                                                                                                                                                                                                                                                                                                                                                                                                                                                                                                                                                                                                                                                                                                                                                                                                                                                                                                |                                                  |               | 5'6"                                                                                                                                                                                                                                                                                                                                                                                                                                                                                                                                                                                                                                                                                                                                                                                                                                                                                                                                                                                                                                                                                                                                                                                                                                                                                                                                                                                                                                                                                                                                                                                                                                                                                                                                                                                                                                                                                                                                                                                                                                                                                                                           | R2                                       |              | 25                | 10                                               | 51-9"             | 53                                               | " "                  |
| 7 3 8:0 V66 "                                              |                                                                                                                                                                                                                                                                                                                                                                                                                                                                                                                                                                                                                                                                                                                                                                                                                                                                                                                                                                                                                                                                                                                                                                                                                                                                                                                                                                                                                                                                                                                                                                                                                                                                                                                                                                                                                                                                                                                                                                                                                                                                                                                                | _20\$"                                                                                                                                                                                                                                                                                                                                                                                                                                                                                                                                                                                                                                                                                                                                                                                                                                                                                                                                                                                                                                                                                                                                                                                                                                                                                                                                                                                                                                                                                                                                                                                                                                                                                                                                                                                                                                                                                                                                                                                                                                                                                                                         | 2                                                | <b>5</b>      | 613"                                                                                                                                                                                                                                                                                                                                                                                                                                                                                                                                                                                                                                                                                                                                                                                                                                                                                                                                                                                                                                                                                                                                                                                                                                                                                                                                                                                                                                                                                                                                                                                                                                                                                                                                                                                                                                                                                                                                                                                                                                                                                                                           | R3<br>R4                                 |              | 22                | 11                                               | 19:9"<br>34:0"    | 34                                               | " "                  |
|                                                            | 1 3 R                                                                                                                                                                                                                                                                                                                                                                                                                                                                                                                                                                                                                                                                                                                                                                                                                                                                                                                                                                                                                                                                                                                                                                                                                                                                                                                                                                                                                                                                                                                                                                                                                                                                                                                                                                                                                                                                                                                                                                                                                                                                                                                          | 3"R                                                                                                                                                                                                                                                                                                                                                                                                                                                                                                                                                                                                                                                                                                                                                                                                                                                                                                                                                                                                                                                                                                                                                                                                                                                                                                                                                                                                                                                                                                                                                                                                                                                                                                                                                                                                                                                                                                                                                                                                                                                                                                                            | 2                                                | 5             | 6'-9"<br>7:0"                                                                                                                                                                                                                                                                                                                                                                                                                                                                                                                                                                                                                                                                                                                                                                                                                                                                                                                                                                                                                                                                                                                                                                                                                                                                                                                                                                                                                                                                                                                                                                                                                                                                                                                                                                                                                                                                                                                                                                                                                                                                                                                  | RG<br>RS                                 | n 11         | 25                | 1//                                              | 55:3"             | S5                                               | ,, ,,                |
| IDERSTRUCTURE End Bent #1                                  | 1/25                                                                                                                                                                                                                                                                                                                                                                                                                                                                                                                                                                                                                                                                                                                                                                                                                                                                                                                                                                                                                                                                                                                                                                                                                                                                                                                                                                                                                                                                                                                                                                                                                                                                                                                                                                                                                                                                                                                                                                                                                                                                                                                           | 1/25                                                                                                                                                                                                                                                                                                                                                                                                                                                                                                                                                                                                                                                                                                                                                                                                                                                                                                                                                                                                                                                                                                                                                                                                                                                                                                                                                                                                                                                                                                                                                                                                                                                                                                                                                                                                                                                                                                                                                                                                                                                                                                                           | 4                                                | 5             | 7:0"                                                                                                                                                                                                                                                                                                                                                                                                                                                                                                                                                                                                                                                                                                                                                                                                                                                                                                                                                                                                                                                                                                                                                                                                                                                                                                                                                                                                                                                                                                                                                                                                                                                                                                                                                                                                                                                                                                                                                                                                                                                                                                                           | RG RG                                    | , , ,        | 22                | 1/0                                              | 19:6"             | 56<br>57                                         | " "                  |
| 8   16-0"   C10   Ning                                     | 2/* 7:0"                                                                                                                                                                                                                                                                                                                                                                                                                                                                                                                                                                                                                                                                                                                                                                                                                                                                                                                                                                                                                                                                                                                                                                                                                                                                                                                                                                                                                                                                                                                                                                                                                                                                                                                                                                                                                                                                                                                                                                                                                                                                                                                       |                                                                                                                                                                                                                                                                                                                                                                                                                                                                                                                                                                                                                                                                                                                                                                                                                                                                                                                                                                                                                                                                                                                                                                                                                                                                                                                                                                                                                                                                                                                                                                                                                                                                                                                                                                                                                                                                                                                                                                                                                                                                                                                                | 18                                               | 9             | 5:3"                                                                                                                                                                                                                                                                                                                                                                                                                                                                                                                                                                                                                                                                                                                                                                                                                                                                                                                                                                                                                                                                                                                                                                                                                                                                                                                                                                                                                                                                                                                                                                                                                                                                                                                                                                                                                                                                                                                                                                                                                                                                                                                           | R7                                       | Parapet      | 22                | 11                                               | 35'3              | 38                                               |                      |
| E 13:0" (11 "                                              | 8'9" 303                                                                                                                                                                                                                                                                                                                                                                                                                                                                                                                                                                                                                                                                                                                                                                                                                                                                                                                                                                                                                                                                                                                                                                                                                                                                                                                                                                                                                                                                                                                                                                                                                                                                                                                                                                                                                                                                                                                                                                                                                                                                                                                       | · 605 1 1 1 1 1 1 1 1 1 1 1 1 1 1 1 1 1 1 1                                                                                                                                                                                                                                                                                                                                                                                                                                                                                                                                                                                                                                                                                                                                                                                                                                                                                                                                                                                                                                                                                                                                                                                                                                                                                                                                                                                                                                                                                                                                                                                                                                                                                                                                                                                                                                                                                                                                                                                                                                                                                    | 4                                                | 5             | 10:3"                                                                                                                                                                                                                                                                                                                                                                                                                                                                                                                                                                                                                                                                                                                                                                                                                                                                                                                                                                                                                                                                                                                                                                                                                                                                                                                                                                                                                                                                                                                                                                                                                                                                                                                                                                                                                                                                                                                                                                                                                                                                                                                          | R15                                      | "            | 25                | 1//                                              | 58:3"             | 59                                               | 11                   |
| 6 13:9" C12 "                                              | 15-VG5 CU1 15 3'R                                                                                                                                                                                                                                                                                                                                                                                                                                                                                                                                                                                                                                                                                                                                                                                                                                                                                                                                                                                                                                                                                                                                                                                                                                                                                                                                                                                                                                                                                                                                                                                                                                                                                                                                                                                                                                                                                                                                                                                                                                                                                                              | 1 1                                                                                                                                                                                                                                                                                                                                                                                                                                                                                                                                                                                                                                                                                                                                                                                                                                                                                                                                                                                                                                                                                                                                                                                                                                                                                                                                                                                                                                                                                                                                                                                                                                                                                                                                                                                                                                                                                                                                                                                                                                                                                                                            | 4                                                | 5             | 15:3"                                                                                                                                                                                                                                                                                                                                                                                                                                                                                                                                                                                                                                                                                                                                                                                                                                                                                                                                                                                                                                                                                                                                                                                                                                                                                                                                                                                                                                                                                                                                                                                                                                                                                                                                                                                                                                                                                                                                                                                                                                                                                                                          | RI4                                      | .,           | 22                | 10                                               | 18:9"             | 3/0                                              | "                    |
| 6 10:9" C13 "                                              | 3'R                                                                                                                                                                                                                                                                                                                                                                                                                                                                                                                                                                                                                                                                                                                                                                                                                                                                                                                                                                                                                                                                                                                                                                                                                                                                                                                                                                                                                                                                                                                                                                                                                                                                                                                                                                                                                                                                                                                                                                                                                                                                                                                            | 3'R                                                                                                                                                                                                                                                                                                                                                                                                                                                                                                                                                                                                                                                                                                                                                                                                                                                                                                                                                                                                                                                                                                                                                                                                                                                                                                                                                                                                                                                                                                                                                                                                                                                                                                                                                                                                                                                                                                                                                                                                                                                                                                                            |                                                  |               |                                                                                                                                                                                                                                                                                                                                                                                                                                                                                                                                                                                                                                                                                                                                                                                                                                                                                                                                                                                                                                                                                                                                                                                                                                                                                                                                                                                                                                                                                                                                                                                                                                                                                                                                                                                                                                                                                                                                                                                                                                                                                                                                |                                          |              | 22                | 10                                               | 32:6"             | 511                                              | 11                   |
| 5 5:0" C/4 "                                               | 12.5                                                                                                                                                                                                                                                                                                                                                                                                                                                                                                                                                                                                                                                                                                                                                                                                                                                                                                                                                                                                                                                                                                                                                                                                                                                                                                                                                                                                                                                                                                                                                                                                                                                                                                                                                                                                                                                                                                                                                                                                                                                                                                                           | 12.0                                                                                                                                                                                                                                                                                                                                                                                                                                                                                                                                                                                                                                                                                                                                                                                                                                                                                                                                                                                                                                                                                                                                                                                                                                                                                                                                                                                                                                                                                                                                                                                                                                                                                                                                                                                                                                                                                                                                                                                                                                                                                                                           | 2                                                | 6             | 16:0                                                                                                                                                                                                                                                                                                                                                                                                                                                                                                                                                                                                                                                                                                                                                                                                                                                                                                                                                                                                                                                                                                                                                                                                                                                                                                                                                                                                                                                                                                                                                                                                                                                                                                                                                                                                                                                                                                                                                                                                                                                                                                                           | 712                                      | Wing         | 25                | 10                                               | 52:9"             | 5/2                                              | ,, ,                 |
|                                                            | *G3                                                                                                                                                                                                                                                                                                                                                                                                                                                                                                                                                                                                                                                                                                                                                                                                                                                                                                                                                                                                                                                                                                                                                                                                                                                                                                                                                                                                                                                                                                                                                                                                                                                                                                                                                                                                                                                                                                                                                                                                                                                                                                                            | *62                                                                                                                                                                                                                                                                                                                                                                                                                                                                                                                                                                                                                                                                                                                                                                                                                                                                                                                                                                                                                                                                                                                                                                                                                                                                                                                                                                                                                                                                                                                                                                                                                                                                                                                                                                                                                                                                                                                                                                                                                                                                                                                            | 2                                                | 6             | 20'-6"                                                                                                                                                                                                                                                                                                                                                                                                                                                                                                                                                                                                                                                                                                                                                                                                                                                                                                                                                                                                                                                                                                                                                                                                                                                                                                                                                                                                                                                                                                                                                                                                                                                                                                                                                                                                                                                                                                                                                                                                                                                                                                                         | 761                                      | //           | 70                | 4                                                | 21:0"             | 5/3                                              |                      |
| 9 37:0" HII Beam                                           | _                                                                                                                                                                                                                                                                                                                                                                                                                                                                                                                                                                                                                                                                                                                                                                                                                                                                                                                                                                                                                                                                                                                                                                                                                                                                                                                                                                                                                                                                                                                                                                                                                                                                                                                                                                                                                                                                                                                                                                                                                                                                                                                              | 1 - 3"R                                                                                                                                                                                                                                                                                                                                                                                                                                                                                                                                                                                                                                                                                                                                                                                                                                                                                                                                                                                                                                                                                                                                                                                                                                                                                                                                                                                                                                                                                                                                                                                                                                                                                                                                                                                                                                                                                                                                                                                                                                                                                                                        |                                                  |               |                                                                                                                                                                                                                                                                                                                                                                                                                                                                                                                                                                                                                                                                                                                                                                                                                                                                                                                                                                                                                                                                                                                                                                                                                                                                                                                                                                                                                                                                                                                                                                                                                                                                                                                                                                                                                                                                                                                                                                                                                                                                                                                                |                                          |              | 70                | 4                                                | 21:9"             | 5/4                                              | " '                  |
| 6 34-6" H12 "                                              | 15" 34" 6" 15" HII                                                                                                                                                                                                                                                                                                                                                                                                                                                                                                                                                                                                                                                                                                                                                                                                                                                                                                                                                                                                                                                                                                                                                                                                                                                                                                                                                                                                                                                                                                                                                                                                                                                                                                                                                                                                                                                                                                                                                                                                                                                                                                             | id /25                                                                                                                                                                                                                                                                                                                                                                                                                                                                                                                                                                                                                                                                                                                                                                                                                                                                                                                                                                                                                                                                                                                                                                                                                                                                                                                                                                                                                                                                                                                                                                                                                                                                                                                                                                                                                                                                                                                                                                                                                                                                                                                         | 70                                               | 6             | 11:-G"                                                                                                                                                                                                                                                                                                                                                                                                                                                                                                                                                                                                                                                                                                                                                                                                                                                                                                                                                                                                                                                                                                                                                                                                                                                                                                                                                                                                                                                                                                                                                                                                                                                                                                                                                                                                                                                                                                                                                                                                                                                                                                                         | UII                                      | <u> Seam</u> | 70                | 4                                                | 20°C"             | 5/5                                              |                      |
| 6 15.6" HI3 Wing                                           | 15" 34-6" 15" 111                                                                                                                                                                                                                                                                                                                                                                                                                                                                                                                                                                                                                                                                                                                                                                                                                                                                                                                                                                                                                                                                                                                                                                                                                                                                                                                                                                                                                                                                                                                                                                                                                                                                                                                                                                                                                                                                                                                                                                                                                                                                                                              | 115-001                                                                                                                                                                                                                                                                                                                                                                                                                                                                                                                                                                                                                                                                                                                                                                                                                                                                                                                                                                                                                                                                                                                                                                                                                                                                                                                                                                                                                                                                                                                                                                                                                                                                                                                                                                                                                                                                                                                                                                                                                                                                                                                        |                                                  |               |                                                                                                                                                                                                                                                                                                                                                                                                                                                                                                                                                                                                                                                                                                                                                                                                                                                                                                                                                                                                                                                                                                                                                                                                                                                                                                                                                                                                                                                                                                                                                                                                                                                                                                                                                                                                                                                                                                                                                                                                                                                                                                                                |                                          |              | 35                | 14                                               | 28:3"             | 316                                              | ,,                   |
| 6 12-6" H14 "                                              | 212 13:8" 212 F31                                                                                                                                                                                                                                                                                                                                                                                                                                                                                                                                                                                                                                                                                                                                                                                                                                                                                                                                                                                                                                                                                                                                                                                                                                                                                                                                                                                                                                                                                                                                                                                                                                                                                                                                                                                                                                                                                                                                                                                                                                                                                                              | 100 VE 1 - 204"                                                                                                                                                                                                                                                                                                                                                                                                                                                                                                                                                                                                                                                                                                                                                                                                                                                                                                                                                                                                                                                                                                                                                                                                                                                                                                                                                                                                                                                                                                                                                                                                                                                                                                                                                                                                                                                                                                                                                                                                                                                                                                                | 10                                               | 4             | 8:9"                                                                                                                                                                                                                                                                                                                                                                                                                                                                                                                                                                                                                                                                                                                                                                                                                                                                                                                                                                                                                                                                                                                                                                                                                                                                                                                                                                                                                                                                                                                                                                                                                                                                                                                                                                                                                                                                                                                                                                                                                                                                                                                           | V12                                      | Wing         | 70                | 4                                                | 19:9"             | 5/7                                              | ,, ,                 |
| 7 19 <sup>1</sup> 9" H15 "                                 | 2/2 16:8" 2/2" F5/                                                                                                                                                                                                                                                                                                                                                                                                                                                                                                                                                                                                                                                                                                                                                                                                                                                                                                                                                                                                                                                                                                                                                                                                                                                                                                                                                                                                                                                                                                                                                                                                                                                                                                                                                                                                                                                                                                                                                                                                                                                                                                             | 12 1/34                                                                                                                                                                                                                                                                                                                                                                                                                                                                                                                                                                                                                                                                                                                                                                                                                                                                                                                                                                                                                                                                                                                                                                                                                                                                                                                                                                                                                                                                                                                                                                                                                                                                                                                                                                                                                                                                                                                                                                                                                                                                                                                        | /5                                               | 4             | 8:9"                                                                                                                                                                                                                                                                                                                                                                                                                                                                                                                                                                                                                                                                                                                                                                                                                                                                                                                                                                                                                                                                                                                                                                                                                                                                                                                                                                                                                                                                                                                                                                                                                                                                                                                                                                                                                                                                                                                                                                                                                                                                                                                           | V65                                      | 2 11         |                   |                                                  |                   |                                                  |                      |
|                                                            | H//-F3/-F5/                                                                                                                                                                                                                                                                                                                                                                                                                                                                                                                                                                                                                                                                                                                                                                                                                                                                                                                                                                                                                                                                                                                                                                                                                                                                                                                                                                                                                                                                                                                                                                                                                                                                                                                                                                                                                                                                                                                                                                                                                                                                                                                    | 137R                                                                                                                                                                                                                                                                                                                                                                                                                                                                                                                                                                                                                                                                                                                                                                                                                                                                                                                                                                                                                                                                                                                                                                                                                                                                                                                                                                                                                                                                                                                                                                                                                                                                                                                                                                                                                                                                                                                                                                                                                                                                                                                           |                                                  | اا            |                                                                                                                                                                                                                                                                                                                                                                                                                                                                                                                                                                                                                                                                                                                                                                                                                                                                                                                                                                                                                                                                                                                                                                                                                                                                                                                                                                                                                                                                                                                                                                                                                                                                                                                                                                                                                                                                                                                                                                                                                                                                                                                                |                                          |              | 13.14             | 6                                                | 34:6"             | 37/                                              | TOP 31               |
| 7 16'-0" H17 "<br>6 15'-6" H18 "                           | HII-FUI-FUI                                                                                                                                                                                                                                                                                                                                                                                                                                                                                                                                                                                                                                                                                                                                                                                                                                                                                                                                                                                                                                                                                                                                                                                                                                                                                                                                                                                                                                                                                                                                                                                                                                                                                                                                                                                                                                                                                                                                                                                                                                                                                                                    | 12.5                                                                                                                                                                                                                                                                                                                                                                                                                                                                                                                                                                                                                                                                                                                                                                                                                                                                                                                                                                                                                                                                                                                                                                                                                                                                                                                                                                                                                                                                                                                                                                                                                                                                                                                                                                                                                                                                                                                                                                                                                                                                                                                           |                                                  |               | erstru                                                                                                                                                                                                                                                                                                                                                                                                                                                                                                                                                                                                                                                                                                                                                                                                                                                                                                                                                                                                                                                                                                                                                                                                                                                                                                                                                                                                                                                                                                                                                                                                                                                                                                                                                                                                                                                                                                                                                                                                                                                                                                                         |                                          |              | 160               | 7                                                | 34:6"             | S72                                              |                      |
| 6 15:6" H18 "<br>6 8:3" H19 "                              |                                                                                                                                                                                                                                                                                                                                                                                                                                                                                                                                                                                                                                                                                                                                                                                                                                                                                                                                                                                                                                                                                                                                                                                                                                                                                                                                                                                                                                                                                                                                                                                                                                                                                                                                                                                                                                                                                                                                                                                                                                                                                                                                | * GI-G4                                                                                                                                                                                                                                                                                                                                                                                                                                                                                                                                                                                                                                                                                                                                                                                                                                                                                                                                                                                                                                                                                                                                                                                                                                                                                                                                                                                                                                                                                                                                                                                                                                                                                                                                                                                                                                                                                                                                                                                                                                                                                                                        | 4                                                | 5             | 34:3"                                                                                                                                                                                                                                                                                                                                                                                                                                                                                                                                                                                                                                                                                                                                                                                                                                                                                                                                                                                                                                                                                                                                                                                                                                                                                                                                                                                                                                                                                                                                                                                                                                                                                                                                                                                                                                                                                                                                                                                                                                                                                                                          | <i>C</i> /                               | Curb         | 192               | 5                                                | 33! 9"            | 573                                              |                      |
| 5 4.9" RI End Post                                         | B 22 m                                                                                                                                                                                                                                                                                                                                                                                                                                                                                                                                                                                                                                                                                                                                                                                                                                                                                                                                                                                                                                                                                                                                                                                                                                                                                                                                                                                                                                                                                                                                                                                                                                                                                                                                                                                                                                                                                                                                                                                                                                                                                                                         | 1/2 i W/                                                                                                                                                                                                                                                                                                                                                                                                                                                                                                                                                                                                                                                                                                                                                                                                                                                                                                                                                                                                                                                                                                                                                                                                                                                                                                                                                                                                                                                                                                                                                                                                                                                                                                                                                                                                                                                                                                                                                                                                                                                                                                                       | 12                                               | 5             | 32:0"<br>29:3"                                                                                                                                                                                                                                                                                                                                                                                                                                                                                                                                                                                                                                                                                                                                                                                                                                                                                                                                                                                                                                                                                                                                                                                                                                                                                                                                                                                                                                                                                                                                                                                                                                                                                                                                                                                                                                                                                                                                                                                                                                                                                                                 | C2<br>C3                                 | .,           | 192               |                                                  | 35:6"             | 574                                              | "                    |
| 5 5 6" R2 " "                                              | 333                                                                                                                                                                                                                                                                                                                                                                                                                                                                                                                                                                                                                                                                                                                                                                                                                                                                                                                                                                                                                                                                                                                                                                                                                                                                                                                                                                                                                                                                                                                                                                                                                                                                                                                                                                                                                                                                                                                                                                                                                                                                                                                            | 13 W2 3 9 P2/                                                                                                                                                                                                                                                                                                                                                                                                                                                                                                                                                                                                                                                                                                                                                                                                                                                                                                                                                                                                                                                                                                                                                                                                                                                                                                                                                                                                                                                                                                                                                                                                                                                                                                                                                                                                                                                                                                                                                                                                                                                                                                                  | 9                                                | 5             | 33:0"                                                                                                                                                                                                                                                                                                                                                                                                                                                                                                                                                                                                                                                                                                                                                                                                                                                                                                                                                                                                                                                                                                                                                                                                                                                                                                                                                                                                                                                                                                                                                                                                                                                                                                                                                                                                                                                                                                                                                                                                                                                                                                                          |                                          |              | 192               | 5                                                | 35!O"             | ST5                                              |                      |
| 5 63" 83 " "                                               | 12 100                                                                                                                                                                                                                                                                                                                                                                                                                                                                                                                                                                                                                                                                                                                                                                                                                                                                                                                                                                                                                                                                                                                                                                                                                                                                                                                                                                                                                                                                                                                                                                                                                                                                                                                                                                                                                                                                                                                                                                                                                                                                                                                         | 34 W3 P21-V6-6                                                                                                                                                                                                                                                                                                                                                                                                                                                                                                                                                                                                                                                                                                                                                                                                                                                                                                                                                                                                                                                                                                                                                                                                                                                                                                                                                                                                                                                                                                                                                                                                                                                                                                                                                                                                                                                                                                                                                                                                                                                                                                                 | 1                                                | 5             | 32:9"                                                                                                                                                                                                                                                                                                                                                                                                                                                                                                                                                                                                                                                                                                                                                                                                                                                                                                                                                                                                                                                                                                                                                                                                                                                                                                                                                                                                                                                                                                                                                                                                                                                                                                                                                                                                                                                                                                                                                                                                                                                                                                                          | C4                                       | . "          | 21                | 8                                                | 54.0"             | SB/                                              | Bott 3               |
| 5 6'9" R4 " "                                              |                                                                                                                                                                                                                                                                                                                                                                                                                                                                                                                                                                                                                                                                                                                                                                                                                                                                                                                                                                                                                                                                                                                                                                                                                                                                                                                                                                                                                                                                                                                                                                                                                                                                                                                                                                                                                                                                                                                                                                                                                                                                                                                                | parameter in the contract of t | 12                                               | 5             | 30°G"                                                                                                                                                                                                                                                                                                                                                                                                                                                                                                                                                                                                                                                                                                                                                                                                                                                                                                                                                                                                                                                                                                                                                                                                                                                                                                                                                                                                                                                                                                                                                                                                                                                                                                                                                                                                                                                                                                                                                                                                                                                                                                                          | <u>C</u> G                               |              | 20                | 9                                                | 50:0"             | 302                                              | <u> Bott. 3</u><br>" |
| 5 7'0" R5 . " "                                            |                                                                                                                                                                                                                                                                                                                                                                                                                                                                                                                                                                                                                                                                                                                                                                                                                                                                                                                                                                                                                                                                                                                                                                                                                                                                                                                                                                                                                                                                                                                                                                                                                                                                                                                                                                                                                                                                                                                                                                                                                                                                                                                                |                                                                                                                                                                                                                                                                                                                                                                                                                                                                                                                                                                                                                                                                                                                                                                                                                                                                                                                                                                                                                                                                                                                                                                                                                                                                                                                                                                                                                                                                                                                                                                                                                                                                                                                                                                                                                                                                                                                                                                                                                                                                                                                                | 6                                                | 6             | 28:0"                                                                                                                                                                                                                                                                                                                                                                                                                                                                                                                                                                                                                                                                                                                                                                                                                                                                                                                                                                                                                                                                                                                                                                                                                                                                                                                                                                                                                                                                                                                                                                                                                                                                                                                                                                                                                                                                                                                                                                                                                                                                                                                          | 20                                       |              | 18                | 9                                                | 35!9"             | 383                                              |                      |
| 5 7:0" RG "                                                | W1-W2 W                                                                                                                                                                                                                                                                                                                                                                                                                                                                                                                                                                                                                                                                                                                                                                                                                                                                                                                                                                                                                                                                                                                                                                                                                                                                                                                                                                                                                                                                                                                                                                                                                                                                                                                                                                                                                                                                                                                                                                                                                                                                                                                        | '3 <del> <sup>''</sup>  </del>                                                                                                                                                                                                                                                                                                                                                                                                                                                                                                                                                                                                                                                                                                                                                                                                                                                                                                                                                                                                                                                                                                                                                                                                                                                                                                                                                                                                                                                                                                                                                                                                                                                                                                                                                                                                                                                                                                                                                                                                                                                                                                 | 1                                                | 6             |                                                                                                                                                                                                                                                                                                                                                                                                                                                                                                                                                                                                                                                                                                                                                                                                                                                                                                                                                                                                                                                                                                                                                                                                                                                                                                                                                                                                                                                                                                                                                                                                                                                                                                                                                                                                                                                                                                                                                                                                                                                                                                                                | 23                                       | ;            | 21                | 9                                                | 65' 6"            | 3B4                                              |                      |
| 5 5:3" R7 Parapet                                          | + $+$ $+$ $+$ $+$ $+$ $+$ $+$ $+$ $+$                                                                                                                                                                                                                                                                                                                                                                                                                                                                                                                                                                                                                                                                                                                                                                                                                                                                                                                                                                                                                                                                                                                                                                                                                                                                                                                                                                                                                                                                                                                                                                                                                                                                                                                                                                                                                                                                                                                                                                                                                                                                                          |                                                                                                                                                                                                                                                                                                                                                                                                                                                                                                                                                                                                                                                                                                                                                                                                                                                                                                                                                                                                                                                                                                                                                                                                                                                                                                                                                                                                                                                                                                                                                                                                                                                                                                                                                                                                                                                                                                                                                                                                                                                                                                                                | 78:-                                             | 5             |                                                                                                                                                                                                                                                                                                                                                                                                                                                                                                                                                                                                                                                                                                                                                                                                                                                                                                                                                                                                                                                                                                                                                                                                                                                                                                                                                                                                                                                                                                                                                                                                                                                                                                                                                                                                                                                                                                                                                                                                                                                                                                                                | 29                                       | //           | 20                | 10                                               | 59:3"             | 385                                              | "                    |
| 5 13:3" P8 "                                               |                                                                                                                                                                                                                                                                                                                                                                                                                                                                                                                                                                                                                                                                                                                                                                                                                                                                                                                                                                                                                                                                                                                                                                                                                                                                                                                                                                                                                                                                                                                                                                                                                                                                                                                                                                                                                                                                                                                                                                                                                                                                                                                                |                                                                                                                                                                                                                                                                                                                                                                                                                                                                                                                                                                                                                                                                                                                                                                                                                                                                                                                                                                                                                                                                                                                                                                                                                                                                                                                                                                                                                                                                                                                                                                                                                                                                                                                                                                                                                                                                                                                                                                                                                                                                                                                                | 387                                              | 6             |                                                                                                                                                                                                                                                                                                                                                                                                                                                                                                                                                                                                                                                                                                                                                                                                                                                                                                                                                                                                                                                                                                                                                                                                                                                                                                                                                                                                                                                                                                                                                                                                                                                                                                                                                                                                                                                                                                                                                                                                                                                                                                                                | <u>67</u>                                | Girder       | 18                | 10                                               | 44'9"             | 586                                              |                      |
| 5 10:3" R15 "                                              | MARK A B C INTT                                                                                                                                                                                                                                                                                                                                                                                                                                                                                                                                                                                                                                                                                                                                                                                                                                                                                                                                                                                                                                                                                                                                                                                                                                                                                                                                                                                                                                                                                                                                                                                                                                                                                                                                                                                                                                                                                                                                                                                                                                                                                                                |                                                                                                                                                                                                                                                                                                                                                                                                                                                                                                                                                                                                                                                                                                                                                                                                                                                                                                                                                                                                                                                                                                                                                                                                                                                                                                                                                                                                                                                                                                                                                                                                                                                                                                                                                                                                                                                                                                                                                                                                                                                                                                                                | 1181                                             | 6             |                                                                                                                                                                                                                                                                                                                                                                                                                                                                                                                                                                                                                                                                                                                                                                                                                                                                                                                                                                                                                                                                                                                                                                                                                                                                                                                                                                                                                                                                                                                                                                                                                                                                                                                                                                                                                                                                                                                                                                                                                                                                                                                                | <u>02</u>                                | <i>"</i>     | 21                | 73                                               | 68:0              | 387                                              | "                    |
|                                                            | R2 2-1" 72" 82"                                                                                                                                                                                                                                                                                                                                                                                                                                                                                                                                                                                                                                                                                                                                                                                                                                                                                                                                                                                                                                                                                                                                                                                                                                                                                                                                                                                                                                                                                                                                                                                                                                                                                                                                                                                                                                                                                                                                                                                                                                                                                                                | 9                                                                                                                                                                                                                                                                                                                                                                                                                                                                                                                                                                                                                                                                                                                                                                                                                                                                                                                                                                                                                                                                                                                                                                                                                                                                                                                                                                                                                                                                                                                                                                                                                                                                                                                                                                                                                                                                                                                                                                                                                                                                                                                              | //97                                             | 6             | 8:6"                                                                                                                                                                                                                                                                                                                                                                                                                                                                                                                                                                                                                                                                                                                                                                                                                                                                                                                                                                                                                                                                                                                                                                                                                                                                                                                                                                                                                                                                                                                                                                                                                                                                                                                                                                                                                                                                                                                                                                                                                                                                                                                           | G3                                       | "            | 20                | 10                                               | 60:0"             | 588                                              | ,,                   |
| 6 18:6" TII Wing                                           | R3 2:53 73" 83"                                                                                                                                                                                                                                                                                                                                                                                                                                                                                                                                                                                                                                                                                                                                                                                                                                                                                                                                                                                                                                                                                                                                                                                                                                                                                                                                                                                                                                                                                                                                                                                                                                                                                                                                                                                                                                                                                                                                                                                                                                                                                                                | `LJ                                                                                                                                                                                                                                                                                                                                                                                                                                                                                                                                                                                                                                                                                                                                                                                                                                                                                                                                                                                                                                                                                                                                                                                                                                                                                                                                                                                                                                                                                                                                                                                                                                                                                                                                                                                                                                                                                                                                                                                                                                                                                                                            | 403                                              | 6             | 8:6"                                                                                                                                                                                                                                                                                                                                                                                                                                                                                                                                                                                                                                                                                                                                                                                                                                                                                                                                                                                                                                                                                                                                                                                                                                                                                                                                                                                                                                                                                                                                                                                                                                                                                                                                                                                                                                                                                                                                                                                                                                                                                                                           | GA                                       | ,,           | 18                | 10                                               | 44:3"             | 559                                              | "                    |
| 1772                                                       | K4 1 1 /2   W 2                                                                                                                                                                                                                                                                                                                                                                                                                                                                                                                                                                                                                                                                                                                                                                                                                                                                                                                                                                                                                                                                                                                                                                                                                                                                                                                                                                                                                                                                                                                                                                                                                                                                                                                                                                                                                                                                                                                                                                                                                                                                                                                | C.                                                                                                                                                                                                                                                                                                                                                                                                                                                                                                                                                                                                                                                                                                                                                                                                                                                                                                                                                                                                                                                                                                                                                                                                                                                                                                                                                                                                                                                                                                                                                                                                                                                                                                                                                                                                                                                                                                                                                                                                                                                                                                                             | 12                                               | Ö,            | and the second s | re-re-re-re-re-re-re-re-re-re-re-re-re-r |              | - Visitantijanaja |                                                  | 3/15              | 28/0                                             | ,,                   |
|                                                            | R5 2:10" 72" 82"                                                                                                                                                                                                                                                                                                                                                                                                                                                                                                                                                                                                                                                                                                                                                                                                                                                                                                                                                                                                                                                                                                                                                                                                                                                                                                                                                                                                                                                                                                                                                                                                                                                                                                                                                                                                                                                                                                                                                                                                                                                                                                               | 4:5" C9                                                                                                                                                                                                                                                                                                                                                                                                                                                                                                                                                                                                                                                                                                                                                                                                                                                                                                                                                                                                                                                                                                                                                                                                                                                                                                                                                                                                                                                                                                                                                                                                                                                                                                                                                                                                                                                                                                                                                                                                                                                                                                                        | 6                                                | 8             | 42:3"                                                                                                                                                                                                                                                                                                                                                                                                                                                                                                                                                                                                                                                                                                                                                                                                                                                                                                                                                                                                                                                                                                                                                                                                                                                                                                                                                                                                                                                                                                                                                                                                                                                                                                                                                                                                                                                                                                                                                                                                                                                                                                                          | G12                                      | 7,           | 20                | 8                                                | 5/:0"             | SBII                                             | 17                   |
| 6 11-6" UII Beam                                           | RG 2:102 72" 72"                                                                                                                                                                                                                                                                                                                                                                                                                                                                                                                                                                                                                                                                                                                                                                                                                                                                                                                                                                                                                                                                                                                                                                                                                                                                                                                                                                                                                                                                                                                                                                                                                                                                                                                                                                                                                                                                                                                                                                                                                                                                                                               |                                                                                                                                                                                                                                                                                                                                                                                                                                                                                                                                                                                                                                                                                                                                                                                                                                                                                                                                                                                                                                                                                                                                                                                                                                                                                                                                                                                                                                                                                                                                                                                                                                                                                                                                                                                                                                                                                                                                                                                                                                                                                                                                |                                                  |               |                                                                                                                                                                                                                                                                                                                                                                                                                                                                                                                                                                                                                                                                                                                                                                                                                                                                                                                                                                                                                                                                                                                                                                                                                                                                                                                                                                                                                                                                                                                                                                                                                                                                                                                                                                                                                                                                                                                                                                                                                                                                                                                                | 7                                        |              | 18                | 10                                               | 43:3"             | 38/2                                             | ,, ,,                |
| + + + + + + + + + + + + + + + + + + + +                    | R7 2:0" 7½" 7½"                                                                                                                                                                                                                                                                                                                                                                                                                                                                                                                                                                                                                                                                                                                                                                                                                                                                                                                                                                                                                                                                                                                                                                                                                                                                                                                                                                                                                                                                                                                                                                                                                                                                                                                                                                                                                                                                                                                                                                                                                                                                                                                |                                                                                                                                                                                                                                                                                                                                                                                                                                                                                                                                                                                                                                                                                                                                                                                                                                                                                                                                                                                                                                                                                                                                                                                                                                                                                                                                                                                                                                                                                                                                                                                                                                                                                                                                                                                                                                                                                                                                                                                                                                                                                                                                | 40                                               | 4             | 27:6"                                                                                                                                                                                                                                                                                                                                                                                                                                                                                                                                                                                                                                                                                                                                                                                                                                                                                                                                                                                                                                                                                                                                                                                                                                                                                                                                                                                                                                                                                                                                                                                                                                                                                                                                                                                                                                                                                                                                                                                                                                                                                                                          | G14                                      | 17           | 21                | 8                                                |                   | <i>58/3</i>                                      | ,, ,                 |
| 4 8'9" VII Wing                                            | R2-R3-R4-R5-R6-R7                                                                                                                                                                                                                                                                                                                                                                                                                                                                                                                                                                                                                                                                                                                                                                                                                                                                                                                                                                                                                                                                                                                                                                                                                                                                                                                                                                                                                                                                                                                                                                                                                                                                                                                                                                                                                                                                                                                                                                                                                                                                                                              | U21                                                                                                                                                                                                                                                                                                                                                                                                                                                                                                                                                                                                                                                                                                                                                                                                                                                                                                                                                                                                                                                                                                                                                                                                                                                                                                                                                                                                                                                                                                                                                                                                                                                                                                                                                                                                                                                                                                                                                                                                                                                                                                                            | 16                                               | 4             | 31:6"                                                                                                                                                                                                                                                                                                                                                                                                                                                                                                                                                                                                                                                                                                                                                                                                                                                                                                                                                                                                                                                                                                                                                                                                                                                                                                                                                                                                                                                                                                                                                                                                                                                                                                                                                                                                                                                                                                                                                                                                                                                                                                                          | G15                                      | "            | 20                | 9                                                |                   | SB14                                             | " ,                  |
| 4 8:9" VIZ "                                               |                                                                                                                                                                                                                                                                                                                                                                                                                                                                                                                                                                                                                                                                                                                                                                                                                                                                                                                                                                                                                                                                                                                                                                                                                                                                                                                                                                                                                                                                                                                                                                                                                                                                                                                                                                                                                                                                                                                                                                                                                                                                                                                                | 13-6" 2.5" 711                                                                                                                                                                                                                                                                                                                                                                                                                                                                                                                                                                                                                                                                                                                                                                                                                                                                                                                                                                                                                                                                                                                                                                                                                                                                                                                                                                                                                                                                                                                                                                                                                                                                                                                                                                                                                                                                                                                                                                                                                                                                                                                 |                                                  |               |                                                                                                                                                                                                                                                                                                                                                                                                                                                                                                                                                                                                                                                                                                                                                                                                                                                                                                                                                                                                                                                                                                                                                                                                                                                                                                                                                                                                                                                                                                                                                                                                                                                                                                                                                                                                                                                                                                                                                                                                                                                                                                                                |                                          |              | 18                | 9                                                |                   | 55/5                                             | " "                  |
| 7-1-1-1-1-1-1-1-1-1-1-1-1-1-1-1-1-1-1-1                    |                                                                                                                                                                                                                                                                                                                                                                                                                                                                                                                                                                                                                                                                                                                                                                                                                                                                                                                                                                                                                                                                                                                                                                                                                                                                                                                                                                                                                                                                                                                                                                                                                                                                                                                                                                                                                                                                                                                                                                                                                                                                                                                                | 10:7" 2:1" 112                                                                                                                                                                                                                                                                                                                                                                                                                                                                                                                                                                                                                                                                                                                                                                                                                                                                                                                                                                                                                                                                                                                                                                                                                                                                                                                                                                                                                                                                                                                                                                                                                                                                                                                                                                                                                                                                                                                                                                                                                                                                                                                 |                                                  | 8             |                                                                                                                                                                                                                                                                                                                                                                                                                                                                                                                                                                                                                                                                                                                                                                                                                                                                                                                                                                                                                                                                                                                                                                                                                                                                                                                                                                                                                                                                                                                                                                                                                                                                                                                                                                                                                                                                                                                                                                                                                                                                                                                                | C21                                      | "            | 21                | 8                                                |                   | SBIG                                             | " '                  |
| erstructure Inl. Bis 2, 3,46 5 1 145 346 5                 | 2º 9" UII 6:2½" 6:2½"                                                                                                                                                                                                                                                                                                                                                                                                                                                                                                                                                                                                                                                                                                                                                                                                                                                                                                                                                                                                                                                                                                                                                                                                                                                                                                                                                                                                                                                                                                                                                                                                                                                                                                                                                                                                                                                                                                                                                                                                                                                                                                          | 5:5 2:2 76                                                                                                                                                                                                                                                                                                                                                                                                                                                                                                                                                                                                                                                                                                                                                                                                                                                                                                                                                                                                                                                                                                                                                                                                                                                                                                                                                                                                                                                                                                                                                                                                                                                                                                                                                                                                                                                                                                                                                                                                                                                                                                                     |                                                  | 8             | 42' 9"                                                                                                                                                                                                                                                                                                                                                                                                                                                                                                                                                                                                                                                                                                                                                                                                                                                                                                                                                                                                                                                                                                                                                                                                                                                                                                                                                                                                                                                                                                                                                                                                                                                                                                                                                                                                                                                                                                                                                                                                                                                                                                                         |                                          |              | 21                | 2                                                | 30'.3"            |                                                  | · · ·                |
| 3 145 34'-G" H21 Beom 145 20'-0" H22 "                     | 14:10" F21                                                                                                                                                                                                                                                                                                                                                                                                                                                                                                                                                                                                                                                                                                                                                                                                                                                                                                                                                                                                                                                                                                                                                                                                                                                                                                                                                                                                                                                                                                                                                                                                                                                                                                                                                                                                                                                                                                                                                                                                                                                                                                                     | 139 ; FET - A                                                                                                                                                                                                                                                                                                                                                                                                                                                                                                                                                                                                                                                                                                                                                                                                                                                                                                                                                                                                                                                                                                                                                                                                                                                                                                                                                                                                                                                                                                                                                                                                                                                                                                                                                                                                                                                                                                                                                                                                                                                                                                                  | 40                                               | 4             | 27:9"                                                                                                                                                                                                                                                                                                                                                                                                                                                                                                                                                                                                                                                                                                                                                                                                                                                                                                                                                                                                                                                                                                                                                                                                                                                                                                                                                                                                                                                                                                                                                                                                                                                                                                                                                                                                                                                                                                                                                                                                                                                                                                                          |                                          |              | 21                | 8                                                |                   | SB18                                             |                      |
| 6 29.6" H23                                                |                                                                                                                                                                                                                                                                                                                                                                                                                                                                                                                                                                                                                                                                                                                                                                                                                                                                                                                                                                                                                                                                                                                                                                                                                                                                                                                                                                                                                                                                                                                                                                                                                                                                                                                                                                                                                                                                                                                                                                                                                                                                                                                                | - 12 9 0 0 1 1 1 M                                                                                                                                                                                                                                                                                                                                                                                                                                                                                                                                                                                                                                                                                                                                                                                                                                                                                                                                                                                                                                                                                                                                                                                                                                                                                                                                                                                                                                                                                                                                                                                                                                                                                                                                                                                                                                                                                                                                                                                                                                                                                                             | 16                                               | 4             | 3/-9"                                                                                                                                                                                                                                                                                                                                                                                                                                                                                                                                                                                                                                                                                                                                                                                                                                                                                                                                                                                                                                                                                                                                                                                                                                                                                                                                                                                                                                                                                                                                                                                                                                                                                                                                                                                                                                                                                                                                                                                                                                                                                                                          |                                          |              | 21:               | 8                                                |                   | SB/9                                             | "                    |
| 3 7 29-6" [424 "                                           | Sign / 1/3                                                                                                                                                                                                                                                                                                                                                                                                                                                                                                                                                                                                                                                                                                                                                                                                                                                                                                                                                                                                                                                                                                                                                                                                                                                                                                                                                                                                                                                                                                                                                                                                                                                                                                                                                                                                                                                                                                                                                                                                                                                                                                                     | 0/0/0/0                                                                                                                                                                                                                                                                                                                                                                                                                                                                                                                                                                                                                                                                                                                                                                                                                                                                                                                                                                                                                                                                                                                                                                                                                                                                                                                                                                                                                                                                                                                                                                                                                                                                                                                                                                                                                                                                                                                                                                                                                                                                                                                        | 12                                               | 8             | 47:3"                                                                                                                                                                                                                                                                                                                                                                                                                                                                                                                                                                                                                                                                                                                                                                                                                                                                                                                                                                                                                                                                                                                                                                                                                                                                                                                                                                                                                                                                                                                                                                                                                                                                                                                                                                                                                                                                                                                                                                                                                                                                                                                          |                                          |              | <i>3</i> 63       |                                                  | <u>-29:3"</u>     | SB20                                             |                      |
| + + + + + + + + + + + + + + + + + +                        | W5                                                                                                                                                                                                                                                                                                                                                                                                                                                                                                                                                                                                                                                                                                                                                                                                                                                                                                                                                                                                                                                                                                                                                                                                                                                                                                                                                                                                                                                                                                                                                                                                                                                                                                                                                                                                                                                                                                                                                                                                                                                                                                                             | たたけ大火火ン                                                                                                                                                                                                                                                                                                                                                                                                                                                                                                                                                                                                                                                                                                                                                                                                                                                                                                                                                                                                                                                                                                                                                                                                                                                                                                                                                                                                                                                                                                                                                                                                                                                                                                                                                                                                                                                                                                                                                                                                                                                                                                                        |                                                  | 3             |                                                                                                                                                                                                                                                                                                                                                                                                                                                                                                                                                                                                                                                                                                                                                                                                                                                                                                                                                                                                                                                                                                                                                                                                                                                                                                                                                                                                                                                                                                                                                                                                                                                                                                                                                                                                                                                                                                                                                                                                                                                                                                                                | G33                                      | ,,           | 40                | 6                                                | 5 <sup>:</sup> 9" | 3821                                             | 11 /1                |
| 8 4 12'9" P21 Column                                       | W5                                                                                                                                                                                                                                                                                                                                                                                                                                                                                                                                                                                                                                                                                                                                                                                                                                                                                                                                                                                                                                                                                                                                                                                                                                                                                                                                                                                                                                                                                                                                                                                                                                                                                                                                                                                                                                                                                                                                                                                                                                                                                                                             | 222                                                                                                                                                                                                                                                                                                                                                                                                                                                                                                                                                                                                                                                                                                                                                                                                                                                                                                                                                                                                                                                                                                                                                                                                                                                                                                                                                                                                                                                                                                                                                                                                                                                                                                                                                                                                                                                                                                                                                                                                                                                                                                                            |                                                  | 4             | 28:3" (<br>32:3" (                                                                                                                                                                                                                                                                                                                                                                                                                                                                                                                                                                                                                                                                                                                                                                                                                                                                                                                                                                                                                                                                                                                                                                                                                                                                                                                                                                                                                                                                                                                                                                                                                                                                                                                                                                                                                                                                                                                                                                                                                                                                                                             | G34                                      |              |                   | <del> </del>                                     |                   | <del> </del>                                     |                      |
| 2 290011                                                   | 7747                                                                                                                                                                                                                                                                                                                                                                                                                                                                                                                                                                                                                                                                                                                                                                                                                                                                                                                                                                                                                                                                                                                                                                                                                                                                                                                                                                                                                                                                                                                                                                                                                                                                                                                                                                                                                                                                                                                                                                                                                                                                                                                           | WATER TO THE PARTY OF THE PARTY | 16                                               | 8             | 47:9"                                                                                                                                                                                                                                                                                                                                                                                                                                                                                                                                                                                                                                                                                                                                                                                                                                                                                                                                                                                                                                                                                                                                                                                                                                                                                                                                                                                                                                                                                                                                                                                                                                                                                                                                                                                                                                                                                                                                                                                                                                                                                                                          |                                          |              | 121               | 1                                                | 5'C"              | W/                                               | Dinah                |
| 2 6 18 9" UZI Beam                                         | UII-F21                                                                                                                                                                                                                                                                                                                                                                                                                                                                                                                                                                                                                                                                                                                                                                                                                                                                                                                                                                                                                                                                                                                                                                                                                                                                                                                                                                                                                                                                                                                                                                                                                                                                                                                                                                                                                                                                                                                                                                                                                                                                                                                        | T11-T12-TG1                                                                                                                                                                                                                                                                                                                                                                                                                                                                                                                                                                                                                                                                                                                                                                                                                                                                                                                                                                                                                                                                                                                                                                                                                                                                                                                                                                                                                                                                                                                                                                                                                                                                                                                                                                                                                                                                                                                                                                                                                                                                                                                    | <del></del>                                      | 8             | 43:9"                                                                                                                                                                                                                                                                                                                                                                                                                                                                                                                                                                                                                                                                                                                                                                                                                                                                                                                                                                                                                                                                                                                                                                                                                                                                                                                                                                                                                                                                                                                                                                                                                                                                                                                                                                                                                                                                                                                                                                                                                                                                                                                          |                                          | · · ·        | 126               |                                                  |                   |                                                  | Diogh<br>"           |
|                                                            |                                                                                                                                                                                                                                                                                                                                                                                                                                                                                                                                                                                                                                                                                                                                                                                                                                                                                                                                                                                                                                                                                                                                                                                                                                                                                                                                                                                                                                                                                                                                                                                                                                                                                                                                                                                                                                                                                                                                                                                                                                                                                                                                |                                                                                                                                                                                                                                                                                                                                                                                                                                                                                                                                                                                                                                                                                                                                                                                                                                                                                                                                                                                                                                                                                                                                                                                                                                                                                                                                                                                                                                                                                                                                                                                                                                                                                                                                                                                                                                                                                                                                                                                                                                                                                                                                | 6                                                | <u>ر</u>      | 42.8                                                                                                                                                                                                                                                                                                                                                                                                                                                                                                                                                                                                                                                                                                                                                                                                                                                                                                                                                                                                                                                                                                                                                                                                                                                                                                                                                                                                                                                                                                                                                                                                                                                                                                                                                                                                                                                                                                                                                                                                                                                                                                                           | 542                                      |              | 12G<br>12G        |                                                  | 4.6"              | W2<br>W3                                         |                      |
| 11 35'6" Y21 Column                                        | $\frac{132''}{82''}$ $82''$ $7-3'$                                                                                                                                                                                                                                                                                                                                                                                                                                                                                                                                                                                                                                                                                                                                                                                                                                                                                                                                                                                                                                                                                                                                                                                                                                                                                                                                                                                                                                                                                                                                                                                                                                                                                                                                                                                                                                                                                                                                                                                                                                                                                             | . MA                                                                                                                                                                                                                                                                                                                                                                                                                                                                                                                                                                                                                                                                                                                                                                                                                                                                                                                                                                                                                                                                                                                                                                                                                                                                                                                                                                                                                                                                                                                                                                                                                                                                                                                                                                                                                                                                                                                                                                                                                                                                                                                           | 40                                               | 4             | 28:6"                                                                                                                                                                                                                                                                                                                                                                                                                                                                                                                                                                                                                                                                                                                                                                                                                                                                                                                                                                                                                                                                                                                                                                                                                                                                                                                                                                                                                                                                                                                                                                                                                                                                                                                                                                                                                                                                                                                                                                                                                                                                                                                          | .44                                      |              | 126               | 6                                                |                   | WA                                               |                      |
| o 9 28'C' V31                                              |                                                                                                                                                                                                                                                                                                                                                                                                                                                                                                                                                                                                                                                                                                                                                                                                                                                                                                                                                                                                                                                                                                                                                                                                                                                                                                                                                                                                                                                                                                                                                                                                                                                                                                                                                                                                                                                                                                                                                                                                                                                                                                                                | The state of the s |                                                  | 4             | 32:9",                                                                                                                                                                                                                                                                                                                                                                                                                                                                                                                                                                                                                                                                                                                                                                                                                                                                                                                                                                                                                                                                                                                                                                                                                                                                                                                                                                                                                                                                                                                                                                                                                                                                                                                                                                                                                                                                                                                                                                                                                                                                                                                         |                                          | <del></del>  | 84                | 6                                                |                   | W5                                               | "                    |
| a 9 27:0" V41 "                                            |                                                                                                                                                                                                                                                                                                                                                                                                                                                                                                                                                                                                                                                                                                                                                                                                                                                                                                                                                                                                                                                                                                                                                                                                                                                                                                                                                                                                                                                                                                                                                                                                                                                                                                                                                                                                                                                                                                                                                                                                                                                                                                                                |                                                                                                                                                                                                                                                                                                                                                                                                                                                                                                                                                                                                                                                                                                                                                                                                                                                                                                                                                                                                                                                                                                                                                                                                                                                                                                                                                                                                                                                                                                                                                                                                                                                                                                                                                                                                                                                                                                                                                                                                                                                                                                                                | 1.50                                             | <del>-</del>  | Ja- J . K                                                                                                                                                                                                                                                                                                                                                                                                                                                                                                                                                                                                                                                                                                                                                                                                                                                                                                                                                                                                                                                                                                                                                                                                                                                                                                                                                                                                                                                                                                                                                                                                                                                                                                                                                                                                                                                                                                                                                                                                                                                                                                                      | 272                                      |              | 42                |                                                  | 8:3"              | NG                                               | " "                  |
| ? 9 35'3" 1/5/ "                                           | W O KW WIG                                                                                                                                                                                                                                                                                                                                                                                                                                                                                                                                                                                                                                                                                                                                                                                                                                                                                                                                                                                                                                                                                                                                                                                                                                                                                                                                                                                                                                                                                                                                                                                                                                                                                                                                                                                                                                                                                                                                                                                                                                                                                                                     | 1 6 1 1 1 1 1 1 1 1 1 1 1 1 1 1 1 1 1 1                                                                                                                                                                                                                                                                                                                                                                                                                                                                                                                                                                                                                                                                                                                                                                                                                                                                                                                                                                                                                                                                                                                                                                                                                                                                                                                                                                                                                                                                                                                                                                                                                                                                                                                                                                                                                                                                                                                                                                                                                                                                                        | <del>                                     </del> |               |                                                                                                                                                                                                                                                                                                                                                                                                                                                                                                                                                                                                                                                                                                                                                                                                                                                                                                                                                                                                                                                                                                                                                                                                                                                                                                                                                                                                                                                                                                                                                                                                                                                                                                                                                                                                                                                                                                                                                                                                                                                                                                                                |                                          |              | 46                | -                                                | <u>ر- ر</u>       | 110                                              |                      |
|                                                            | 17/9                                                                                                                                                                                                                                                                                                                                                                                                                                                                                                                                                                                                                                                                                                                                                                                                                                                                                                                                                                                                                                                                                                                                                                                                                                                                                                                                                                                                                                                                                                                                                                                                                                                                                                                                                                                                                                                                                                                                                                                                                                                                                                                           | W46:48" NO                                                                                                                                                                                                                                                                                                                                                                                                                                                                                                                                                                                                                                                                                                                                                                                                                                                                                                                                                                                                                                                                                                                                                                                                                                                                                                                                                                                                                                                                                                                                                                                                                                                                                                                                                                                                                                                                                                                                                                                                                                                                                                                     | <b></b>                                          |               |                                                                                                                                                                                                                                                                                                                                                                                                                                                                                                                                                                                                                                                                                                                                                                                                                                                                                                                                                                                                                                                                                                                                                                                                                                                                                                                                                                                                                                                                                                                                                                                                                                                                                                                                                                                                                                                                                                                                                                                                                                                                                                                                | <b></b>                                  |              |                   | <del> </del>                                     |                   | <del>                                     </del> |                      |
| <u> </u>                                                   | C14                                                                                                                                                                                                                                                                                                                                                                                                                                                                                                                                                                                                                                                                                                                                                                                                                                                                                                                                                                                                                                                                                                                                                                                                                                                                                                                                                                                                                                                                                                                                                                                                                                                                                                                                                                                                                                                                                                                                                                                                                                                                                                                            | WG. 6'6"                                                                                                                                                                                                                                                                                                                                                                                                                                                                                                                                                                                                                                                                                                                                                                                                                                                                                                                                                                                                                                                                                                                                                                                                                                                                                                                                                                                                                                                                                                                                                                                                                                                                                                                                                                                                                                                                                                                                                                                                                                                                                                                       | $\vdash$                                         | +             |                                                                                                                                                                                                                                                                                                                                                                                                                                                                                                                                                                                                                                                                                                                                                                                                                                                                                                                                                                                                                                                                                                                                                                                                                                                                                                                                                                                                                                                                                                                                                                                                                                                                                                                                                                                                                                                                                                                                                                                                                                                                                                                                |                                          |              |                   | +                                                |                   |                                                  |                      |
|                                                            |                                                                                                                                                                                                                                                                                                                                                                                                                                                                                                                                                                                                                                                                                                                                                                                                                                                                                                                                                                                                                                                                                                                                                                                                                                                                                                                                                                                                                                                                                                                                                                                                                                                                                                                                                                                                                                                                                                                                                                                                                                                                                                                                |                                                                                                                                                                                                                                                                                                                                                                                                                                                                                                                                                                                                                                                                                                                                                                                                                                                                                                                                                                                                                                                                                                                                                                                                                                                                                                                                                                                                                                                                                                                                                                                                                                                                                                                                                                                                                                                                                                                                                                                                                                                                                                                                |                                                  |               |                                                                                                                                                                                                                                                                                                                                                                                                                                                                                                                                                                                                                                                                                                                                                                                                                                                                                                                                                                                                                                                                                                                                                                                                                                                                                                                                                                                                                                                                                                                                                                                                                                                                                                                                                                                                                                                                                                                                                                                                                                                                                                                                |                                          |              |                   |                                                  |                   |                                                  |                      |