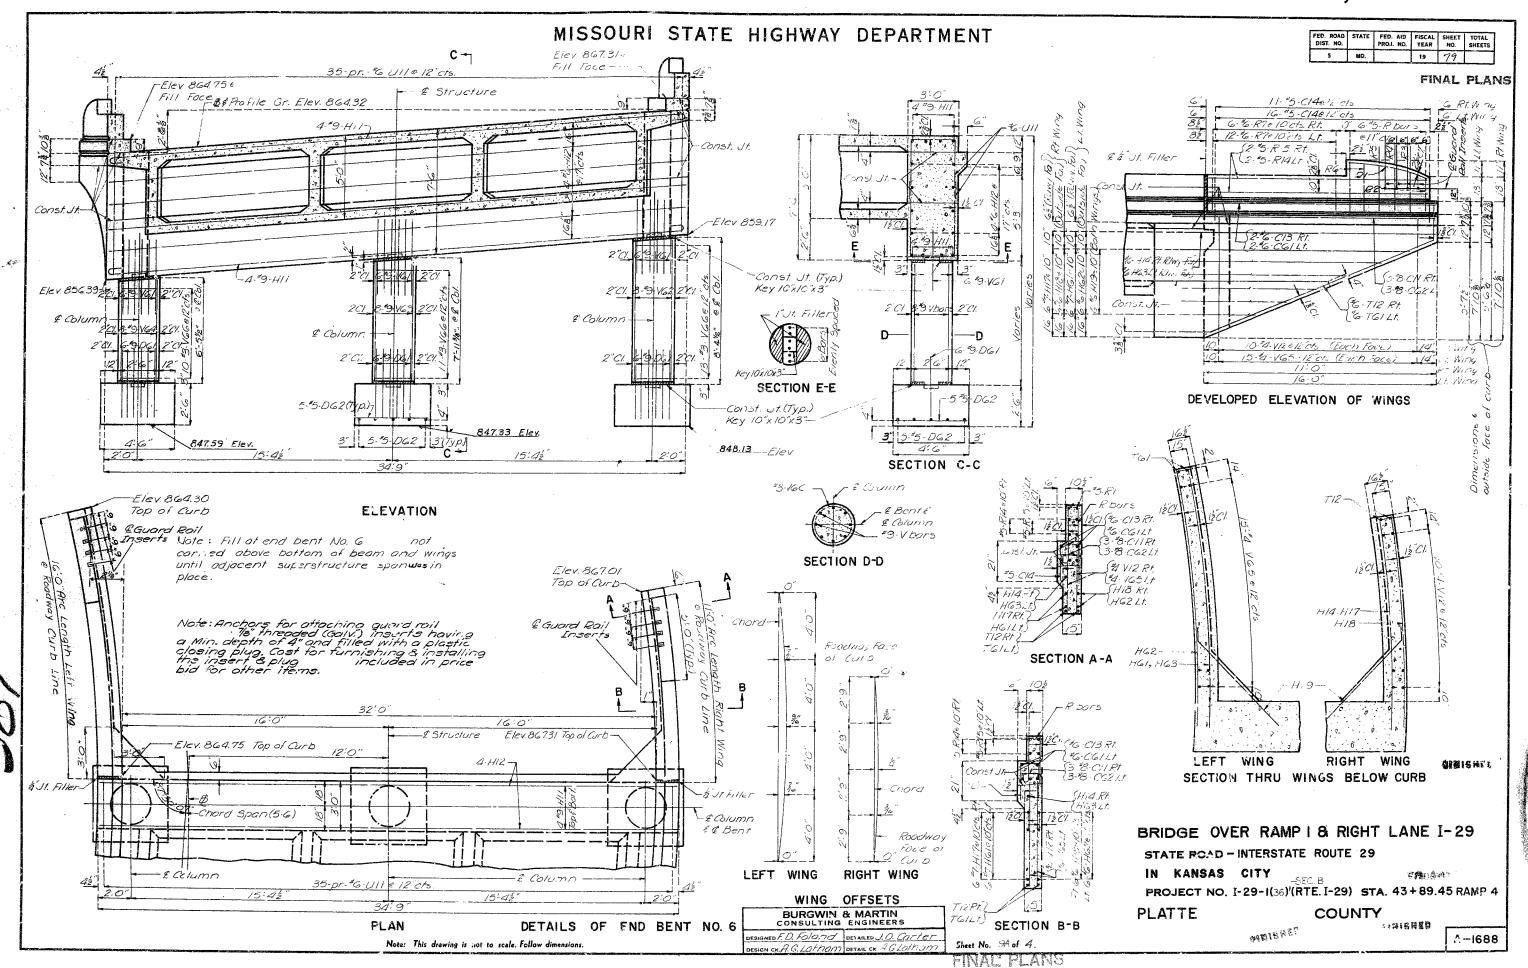

|                                                            |                                                                                                                                                                                                                                                                                                                                                                                                                                                                                                                                                                                                                                                                                                                                                                                                                                                                                                                                                                                                                                                                                                                                                                                                                                                                                                                                                                                                                                                                                                                                                                                                                                                                                                                                                                                                                                                                                                                                                                                                                                                                                                                                | REINFORCING STEEL                                                                                                                                                                                                                                                                                                                                                                                                                                                                                                                                                                                                                                                                                                                                                                                                                                                                                                                                                                                                                                                                                                                                                                                                                                                                                                                                                                                                                                                                                                                                                                                                                                                                                                                                                                                                                                                                                                                                                                                                                                                                                                              |                                                  | <del></del> _ | T                                                                                                                                                                                                                                                                                                                                                                                                                                                                                                                                                                                                                                                                                                                                                                                                                                                                                                                                                                                                                                                                                                                                                                                                                                                                                                                                                                                                                                                                                                                                                                                                                                                                                                                                                                                                                                                                                                                                                                                                                                                                                                                              |                                          |              | -                 |                                                  |                   |                                                  |                      |
|------------------------------------------------------------|--------------------------------------------------------------------------------------------------------------------------------------------------------------------------------------------------------------------------------------------------------------------------------------------------------------------------------------------------------------------------------------------------------------------------------------------------------------------------------------------------------------------------------------------------------------------------------------------------------------------------------------------------------------------------------------------------------------------------------------------------------------------------------------------------------------------------------------------------------------------------------------------------------------------------------------------------------------------------------------------------------------------------------------------------------------------------------------------------------------------------------------------------------------------------------------------------------------------------------------------------------------------------------------------------------------------------------------------------------------------------------------------------------------------------------------------------------------------------------------------------------------------------------------------------------------------------------------------------------------------------------------------------------------------------------------------------------------------------------------------------------------------------------------------------------------------------------------------------------------------------------------------------------------------------------------------------------------------------------------------------------------------------------------------------------------------------------------------------------------------------------|--------------------------------------------------------------------------------------------------------------------------------------------------------------------------------------------------------------------------------------------------------------------------------------------------------------------------------------------------------------------------------------------------------------------------------------------------------------------------------------------------------------------------------------------------------------------------------------------------------------------------------------------------------------------------------------------------------------------------------------------------------------------------------------------------------------------------------------------------------------------------------------------------------------------------------------------------------------------------------------------------------------------------------------------------------------------------------------------------------------------------------------------------------------------------------------------------------------------------------------------------------------------------------------------------------------------------------------------------------------------------------------------------------------------------------------------------------------------------------------------------------------------------------------------------------------------------------------------------------------------------------------------------------------------------------------------------------------------------------------------------------------------------------------------------------------------------------------------------------------------------------------------------------------------------------------------------------------------------------------------------------------------------------------------------------------------------------------------------------------------------------|--------------------------------------------------|---------------|--------------------------------------------------------------------------------------------------------------------------------------------------------------------------------------------------------------------------------------------------------------------------------------------------------------------------------------------------------------------------------------------------------------------------------------------------------------------------------------------------------------------------------------------------------------------------------------------------------------------------------------------------------------------------------------------------------------------------------------------------------------------------------------------------------------------------------------------------------------------------------------------------------------------------------------------------------------------------------------------------------------------------------------------------------------------------------------------------------------------------------------------------------------------------------------------------------------------------------------------------------------------------------------------------------------------------------------------------------------------------------------------------------------------------------------------------------------------------------------------------------------------------------------------------------------------------------------------------------------------------------------------------------------------------------------------------------------------------------------------------------------------------------------------------------------------------------------------------------------------------------------------------------------------------------------------------------------------------------------------------------------------------------------------------------------------------------------------------------------------------------|------------------------------------------|--------------|-------------------|--------------------------------------------------|-------------------|--------------------------------------------------|----------------------|
| NO. SIZE LENGTH MARK LOCATION                              | BENDING SKETCHES                                                                                                                                                                                                                                                                                                                                                                                                                                                                                                                                                                                                                                                                                                                                                                                                                                                                                                                                                                                                                                                                                                                                                                                                                                                                                                                                                                                                                                                                                                                                                                                                                                                                                                                                                                                                                                                                                                                                                                                                                                                                                                               | & CUTTING DIAGRAMS                                                                                                                                                                                                                                                                                                                                                                                                                                                                                                                                                                                                                                                                                                                                                                                                                                                                                                                                                                                                                                                                                                                                                                                                                                                                                                                                                                                                                                                                                                                                                                                                                                                                                                                                                                                                                                                                                                                                                                                                                                                                                                             | NO.                                              | _             | · .                                                                                                                                                                                                                                                                                                                                                                                                                                                                                                                                                                                                                                                                                                                                                                                                                                                                                                                                                                                                                                                                                                                                                                                                                                                                                                                                                                                                                                                                                                                                                                                                                                                                                                                                                                                                                                                                                                                                                                                                                                                                                                                            |                                          | LOCATION     | NO,               | SIZE                                             | LENGTH            | MARK                                             | LOCATIO              |
| Substructure Int. Bts. 2.3,48.5                            |                                                                                                                                                                                                                                                                                                                                                                                                                                                                                                                                                                                                                                                                                                                                                                                                                                                                                                                                                                                                                                                                                                                                                                                                                                                                                                                                                                                                                                                                                                                                                                                                                                                                                                                                                                                                                                                                                                                                                                                                                                                                                                                                | 191 3:84                                                                                                                                                                                                                                                                                                                                                                                                                                                                                                                                                                                                                                                                                                                                                                                                                                                                                                                                                                                                                                                                                                                                                                                                                                                                                                                                                                                                                                                                                                                                                                                                                                                                                                                                                                                                                                                                                                                                                                                                                                                                                                                       | Supe                                             |               | ucture                                                                                                                                                                                                                                                                                                                                                                                                                                                                                                                                                                                                                                                                                                                                                                                                                                                                                                                                                                                                                                                                                                                                                                                                                                                                                                                                                                                                                                                                                                                                                                                                                                                                                                                                                                                                                                                                                                                                                                                                                                                                                                                         |                                          | Bent "G      |                   |                                                  | tructui           |                                                  | Corit)               |
| 2 11 24'-3" F21 Facting                                    | 14.75 14.75 14.75                                                                                                                                                                                                                                                                                                                                                                                                                                                                                                                                                                                                                                                                                                                                                                                                                                                                                                                                                                                                                                                                                                                                                                                                                                                                                                                                                                                                                                                                                                                                                                                                                                                                                                                                                                                                                                                                                                                                                                                                                                                                                                              | 19\$" 3' 12' 19\$" 3'8\$" 11' 9\$1                                                                                                                                                                                                                                                                                                                                                                                                                                                                                                                                                                                                                                                                                                                                                                                                                                                                                                                                                                                                                                                                                                                                                                                                                                                                                                                                                                                                                                                                                                                                                                                                                                                                                                                                                                                                                                                                                                                                                                                                                                                                                             | 1 2                                              | 3             | 12:01                                                                                                                                                                                                                                                                                                                                                                                                                                                                                                                                                                                                                                                                                                                                                                                                                                                                                                                                                                                                                                                                                                                                                                                                                                                                                                                                                                                                                                                                                                                                                                                                                                                                                                                                                                                                                                                                                                                                                                                                                                                                                                                          | 611                                      | Wing         | 964               | 7 5                                              | 5: "              | R7                                               | POTOF                |
| G 11 15'G" F22 "<br>2 145 15'-G" F23 "                     | 14-75                                                                                                                                                                                                                                                                                                                                                                                                                                                                                                                                                                                                                                                                                                                                                                                                                                                                                                                                                                                                                                                                                                                                                                                                                                                                                                                                                                                                                                                                                                                                                                                                                                                                                                                                                                                                                                                                                                                                                                                                                                                                                                                          | <u> </u>                                                                                                                                                                                                                                                                                                                                                                                                                                                                                                                                                                                                                                                                                                                                                                                                                                                                                                                                                                                                                                                                                                                                                                                                                                                                                                                                                                                                                                                                                                                                                                                                                                                                                                                                                                                                                                                                                                                                                                                                                                                                                                                       | 27                                               | 5             | 5:0"                                                                                                                                                                                                                                                                                                                                                                                                                                                                                                                                                                                                                                                                                                                                                                                                                                                                                                                                                                                                                                                                                                                                                                                                                                                                                                                                                                                                                                                                                                                                                                                                                                                                                                                                                                                                                                                                                                                                                                                                                                                                                                                           | C/3                                      |              | <del> </del>      |                                                  |                   | 100                                              |                      |
| * G 7:0" F24 "                                             |                                                                                                                                                                                                                                                                                                                                                                                                                                                                                                                                                                                                                                                                                                                                                                                                                                                                                                                                                                                                                                                                                                                                                                                                                                                                                                                                                                                                                                                                                                                                                                                                                                                                                                                                                                                                                                                                                                                                                                                                                                                                                                                                |                                                                                                                                                                                                                                                                                                                                                                                                                                                                                                                                                                                                                                                                                                                                                                                                                                                                                                                                                                                                                                                                                                                                                                                                                                                                                                                                                                                                                                                                                                                                                                                                                                                                                                                                                                                                                                                                                                                                                                                                                                                                                                                                | 2                                                | 9             | 15:9"                                                                                                                                                                                                                                                                                                                                                                                                                                                                                                                                                                                                                                                                                                                                                                                                                                                                                                                                                                                                                                                                                                                                                                                                                                                                                                                                                                                                                                                                                                                                                                                                                                                                                                                                                                                                                                                                                                                                                                                                                                                                                                                          | C14<br>C61                               | <u>"</u>     |                   | 12                                               | 206               | R9                                               |                      |
| 13 9 219" F25 "                                            |                                                                                                                                                                                                                                                                                                                                                                                                                                                                                                                                                                                                                                                                                                                                                                                                                                                                                                                                                                                                                                                                                                                                                                                                                                                                                                                                                                                                                                                                                                                                                                                                                                                                                                                                                                                                                                                                                                                                                                                                                                                                                                                                | Control of  | 3                                                | 8             | 18:5"                                                                                                                                                                                                                                                                                                                                                                                                                                                                                                                                                                                                                                                                                                                                                                                                                                                                                                                                                                                                                                                                                                                                                                                                                                                                                                                                                                                                                                                                                                                                                                                                                                                                                                                                                                                                                                                                                                                                                                                                                                                                                                                          | C62                                      | //           | 1                 | 1                                                | 23.9              | 211                                              |                      |
| 4 // 17-3" F3/ "                                           | 10:72 8:72"                                                                                                                                                                                                                                                                                                                                                                                                                                                                                                                                                                                                                                                                                                                                                                                                                                                                                                                                                                                                                                                                                                                                                                                                                                                                                                                                                                                                                                                                                                                                                                                                                                                                                                                                                                                                                                                                                                                                                                                                                                                                                                                    | 8:64 6:118                                                                                                                                                                                                                                                                                                                                                                                                                                                                                                                                                                                                                                                                                                                                                                                                                                                                                                                                                                                                                                                                                                                                                                                                                                                                                                                                                                                                                                                                                                                                                                                                                                                                                                                                                                                                                                                                                                                                                                                                                                                                                                                     | <u> </u>                                         | -             | 1-10-3                                                                                                                                                                                                                                                                                                                                                                                                                                                                                                                                                                                                                                                                                                                                                                                                                                                                                                                                                                                                                                                                                                                                                                                                                                                                                                                                                                                                                                                                                                                                                                                                                                                                                                                                                                                                                                                                                                                                                                                                                                                                                                                         | 1002                                     |              | 1-:-              | 15                                               | 2/:3"             | RIZ                                              |                      |
| 8 6 6-9 152                                                | /9!9" /9:3"                                                                                                                                                                                                                                                                                                                                                                                                                                                                                                                                                                                                                                                                                                                                                                                                                                                                                                                                                                                                                                                                                                                                                                                                                                                                                                                                                                                                                                                                                                                                                                                                                                                                                                                                                                                                                                                                                                                                                                                                                                                                                                                    | 16-0" 15-6"                                                                                                                                                                                                                                                                                                                                                                                                                                                                                                                                                                                                                                                                                                                                                                                                                                                                                                                                                                                                                                                                                                                                                                                                                                                                                                                                                                                                                                                                                                                                                                                                                                                                                                                                                                                                                                                                                                                                                                                                                                                                                                                    | 8                                                | 9             | 37:5"                                                                                                                                                                                                                                                                                                                                                                                                                                                                                                                                                                                                                                                                                                                                                                                                                                                                                                                                                                                                                                                                                                                                                                                                                                                                                                                                                                                                                                                                                                                                                                                                                                                                                                                                                                                                                                                                                                                                                                                                                                                                                                                          | HII                                      | Beam         | 8                 | +=                                               | 26.9              |                                                  | //                   |
| 3 // 20:3" F5/ "                                           | 3-H15 Cut 3 3-H16 Cut 3                                                                                                                                                                                                                                                                                                                                                                                                                                                                                                                                                                                                                                                                                                                                                                                                                                                                                                                                                                                                                                                                                                                                                                                                                                                                                                                                                                                                                                                                                                                                                                                                                                                                                                                                                                                                                                                                                                                                                                                                                                                                                                        | 3 417 cut 3 3 418 cut3                                                                                                                                                                                                                                                                                                                                                                                                                                                                                                                                                                                                                                                                                                                                                                                                                                                                                                                                                                                                                                                                                                                                                                                                                                                                                                                                                                                                                                                                                                                                                                                                                                                                                                                                                                                                                                                                                                                                                                                                                                                                                                         | 8                                                | 6             | 34'-6"                                                                                                                                                                                                                                                                                                                                                                                                                                                                                                                                                                                                                                                                                                                                                                                                                                                                                                                                                                                                                                                                                                                                                                                                                                                                                                                                                                                                                                                                                                                                                                                                                                                                                                                                                                                                                                                                                                                                                                                                                                                                                                                         | H12                                      | .,           | 1                 | <del>                                     </del> | 1200              | 1,7,5                                            |                      |
| 7 G 8:9" F52 "                                             |                                                                                                                                                                                                                                                                                                                                                                                                                                                                                                                                                                                                                                                                                                                                                                                                                                                                                                                                                                                                                                                                                                                                                                                                                                                                                                                                                                                                                                                                                                                                                                                                                                                                                                                                                                                                                                                                                                                                                                                                                                                                                                                                | -1" -1"                                                                                                                                                                                                                                                                                                                                                                                                                                                                                                                                                                                                                                                                                                                                                                                                                                                                                                                                                                                                                                                                                                                                                                                                                                                                                                                                                                                                                                                                                                                                                                                                                                                                                                                                                                                                                                                                                                                                                                                                                                                                                                                        | /                                                | 6             | 12:6"                                                                                                                                                                                                                                                                                                                                                                                                                                                                                                                                                                                                                                                                                                                                                                                                                                                                                                                                                                                                                                                                                                                                                                                                                                                                                                                                                                                                                                                                                                                                                                                                                                                                                                                                                                                                                                                                                                                                                                                                                                                                                                                          | 1119                                     | Wing         | 1                 |                                                  | <del>†-</del>     | 1                                                |                      |
| 4 11 5'9 F26 "                                             | 20 5-Ca" 2 1 1-93"<br>16-715 16-81                                                                                                                                                                                                                                                                                                                                                                                                                                                                                                                                                                                                                                                                                                                                                                                                                                                                                                                                                                                                                                                                                                                                                                                                                                                                                                                                                                                                                                                                                                                                                                                                                                                                                                                                                                                                                                                                                                                                                                                                                                                                                             | 5" 222" 62" 235"                                                                                                                                                                                                                                                                                                                                                                                                                                                                                                                                                                                                                                                                                                                                                                                                                                                                                                                                                                                                                                                                                                                                                                                                                                                                                                                                                                                                                                                                                                                                                                                                                                                                                                                                                                                                                                                                                                                                                                                                                                                                                                               | 3                                                | 7             | 16:0"                                                                                                                                                                                                                                                                                                                                                                                                                                                                                                                                                                                                                                                                                                                                                                                                                                                                                                                                                                                                                                                                                                                                                                                                                                                                                                                                                                                                                                                                                                                                                                                                                                                                                                                                                                                                                                                                                                                                                                                                                                                                                                                          | H17                                      |              | 3                 | 5                                                | 29'3"             | R16                                              | ,                    |
| Substructure Enc Bent 6                                    | 16-15-4                                                                                                                                                                                                                                                                                                                                                                                                                                                                                                                                                                                                                                                                                                                                                                                                                                                                                                                                                                                                                                                                                                                                                                                                                                                                                                                                                                                                                                                                                                                                                                                                                                                                                                                                                                                                                                                                                                                                                                                                                                                                                                                        |                                                                                                                                                                                                                                                                                                                                                                                                                                                                                                                                                                                                                                                                                                                                                                                                                                                                                                                                                                                                                                                                                                                                                                                                                                                                                                                                                                                                                                                                                                                                                                                                                                                                                                                                                                                                                                                                                                                                                                                                                                                                                                                                | 3                                                | 6             | 15:6"                                                                                                                                                                                                                                                                                                                                                                                                                                                                                                                                                                                                                                                                                                                                                                                                                                                                                                                                                                                                                                                                                                                                                                                                                                                                                                                                                                                                                                                                                                                                                                                                                                                                                                                                                                                                                                                                                                                                                                                                                                                                                                                          | H18                                      | "            | 24                | 5                                                | 25'.3"            | R17                                              | ./                   |
| 8 9 4-9" DG/ Footing                                       | Commence of the commence of th |                                                                                                                                                                                                                                                                                                                                                                                                                                                                                                                                                                                                                                                                                                                                                                                                                                                                                                                                                                                                                                                                                                                                                                                                                                                                                                                                                                                                                                                                                                                                                                                                                                                                                                                                                                                                                                                                                                                                                                                                                                                                                                                                | 3                                                | 7             | 22'-0"                                                                                                                                                                                                                                                                                                                                                                                                                                                                                                                                                                                                                                                                                                                                                                                                                                                                                                                                                                                                                                                                                                                                                                                                                                                                                                                                                                                                                                                                                                                                                                                                                                                                                                                                                                                                                                                                                                                                                                                                                                                                                                                         | .461                                     | - 77         | 12                | 15                                               | 22:6'             | R18                                              | //                   |
| 0 5 4:3" D62 "                                             | 100 012 01 03 01                                                                                                                                                                                                                                                                                                                                                                                                                                                                                                                                                                                                                                                                                                                                                                                                                                                                                                                                                                                                                                                                                                                                                                                                                                                                                                                                                                                                                                                                                                                                                                                                                                                                                                                                                                                                                                                                                                                                                                                                                                                                                                               |                                                                                                                                                                                                                                                                                                                                                                                                                                                                                                                                                                                                                                                                                                                                                                                                                                                                                                                                                                                                                                                                                                                                                                                                                                                                                                                                                                                                                                                                                                                                                                                                                                                                                                                                                                                                                                                                                                                                                                                                                                                                                                                                | 3                                                | 6             | 21:6"                                                                                                                                                                                                                                                                                                                                                                                                                                                                                                                                                                                                                                                                                                                                                                                                                                                                                                                                                                                                                                                                                                                                                                                                                                                                                                                                                                                                                                                                                                                                                                                                                                                                                                                                                                                                                                                                                                                                                                                                                                                                                                                          | H62                                      | <del></del>  | 8                 | 5                                                | 28:3"             | R19                                              |                      |
| 0 0/ 0// 1/5/ 3-1/                                         | 12.24 9:94 11:114 9:64                                                                                                                                                                                                                                                                                                                                                                                                                                                                                                                                                                                                                                                                                                                                                                                                                                                                                                                                                                                                                                                                                                                                                                                                                                                                                                                                                                                                                                                                                                                                                                                                                                                                                                                                                                                                                                                                                                                                                                                                                                                                                                         | 222" 6:102" 234" 6:98"                                                                                                                                                                                                                                                                                                                                                                                                                                                                                                                                                                                                                                                                                                                                                                                                                                                                                                                                                                                                                                                                                                                                                                                                                                                                                                                                                                                                                                                                                                                                                                                                                                                                                                                                                                                                                                                                                                                                                                                                                                                                                                         | 1/2                                              | <u>(4</u>     | 17-6"                                                                                                                                                                                                                                                                                                                                                                                                                                                                                                                                                                                                                                                                                                                                                                                                                                                                                                                                                                                                                                                                                                                                                                                                                                                                                                                                                                                                                                                                                                                                                                                                                                                                                                                                                                                                                                                                                                                                                                                                                                                                                                                          | 1463                                     | · · ·        | ļ., <u></u>       | <del> </del>                                     |                   | -                                                |                      |
| 3   9   4'-9"   VG1   Column  <br>3   9   12'-3"   VG2   " | 22:0" 21:6                                                                                                                                                                                                                                                                                                                                                                                                                                                                                                                                                                                                                                                                                                                                                                                                                                                                                                                                                                                                                                                                                                                                                                                                                                                                                                                                                                                                                                                                                                                                                                                                                                                                                                                                                                                                                                                                                                                                                                                                                                                                                                                     | 8:9" 8:9"                                                                                                                                                                                                                                                                                                                                                                                                                                                                                                                                                                                                                                                                                                                                                                                                                                                                                                                                                                                                                                                                                                                                                                                                                                                                                                                                                                                                                                                                                                                                                                                                                                                                                                                                                                                                                                                                                                                                                                                                                                                                                                                      | 12                                               | Ĝ             | 8:3"                                                                                                                                                                                                                                                                                                                                                                                                                                                                                                                                                                                                                                                                                                                                                                                                                                                                                                                                                                                                                                                                                                                                                                                                                                                                                                                                                                                                                                                                                                                                                                                                                                                                                                                                                                                                                                                                                                                                                                                                                                                                                                                           | 1419                                     |              | 22                | 1//                                              | 19:6"             | 13/                                              | Top Sk               |
| 9 11:0" V63 "                                              | 3 HG/ Cut 3 3-HG2 Cut3                                                                                                                                                                                                                                                                                                                                                                                                                                                                                                                                                                                                                                                                                                                                                                                                                                                                                                                                                                                                                                                                                                                                                                                                                                                                                                                                                                                                                                                                                                                                                                                                                                                                                                                                                                                                                                                                                                                                                                                                                                                                                                         | 13-VII cut 13 10-VIZ CUT 20                                                                                                                                                                                                                                                                                                                                                                                                                                                                                                                                                                                                                                                                                                                                                                                                                                                                                                                                                                                                                                                                                                                                                                                                                                                                                                                                                                                                                                                                                                                                                                                                                                                                                                                                                                                                                                                                                                                                                                                                                                                                                                    | 2                                                | <i>5</i>      | 4:9"                                                                                                                                                                                                                                                                                                                                                                                                                                                                                                                                                                                                                                                                                                                                                                                                                                                                                                                                                                                                                                                                                                                                                                                                                                                                                                                                                                                                                                                                                                                                                                                                                                                                                                                                                                                                                                                                                                                                                                                                                                                                                                                           | RI                                       | End Post     | 22                | 10                                               | 32:6"             | 52                                               | ,, ,                 |
| 3 9 9 9 164                                                | 42" 21" 203"                                                                                                                                                                                                                                                                                                                                                                                                                                                                                                                                                                                                                                                                                                                                                                                                                                                                                                                                                                                                                                                                                                                                                                                                                                                                                                                                                                                                                                                                                                                                                                                                                                                                                                                                                                                                                                                                                                                                                                                                                                                                                                                   |                                                                                                                                                                                                                                                                                                                                                                                                                                                                                                                                                                                                                                                                                                                                                                                                                                                                                                                                                                                                                                                                                                                                                                                                                                                                                                                                                                                                                                                                                                                                                                                                                                                                                                                                                                                                                                                                                                                                                                                                                                                                                                                                |                                                  |               | 5'6"                                                                                                                                                                                                                                                                                                                                                                                                                                                                                                                                                                                                                                                                                                                                                                                                                                                                                                                                                                                                                                                                                                                                                                                                                                                                                                                                                                                                                                                                                                                                                                                                                                                                                                                                                                                                                                                                                                                                                                                                                                                                                                                           | R2                                       |              | 25                | 10                                               | 51-9"             | 53                                               | " "                  |
| 7 3 8:0 V66 "                                              |                                                                                                                                                                                                                                                                                                                                                                                                                                                                                                                                                                                                                                                                                                                                                                                                                                                                                                                                                                                                                                                                                                                                                                                                                                                                                                                                                                                                                                                                                                                                                                                                                                                                                                                                                                                                                                                                                                                                                                                                                                                                                                                                | _20\$"                                                                                                                                                                                                                                                                                                                                                                                                                                                                                                                                                                                                                                                                                                                                                                                                                                                                                                                                                                                                                                                                                                                                                                                                                                                                                                                                                                                                                                                                                                                                                                                                                                                                                                                                                                                                                                                                                                                                                                                                                                                                                                                         | 2                                                | <b>5</b>      | 613"                                                                                                                                                                                                                                                                                                                                                                                                                                                                                                                                                                                                                                                                                                                                                                                                                                                                                                                                                                                                                                                                                                                                                                                                                                                                                                                                                                                                                                                                                                                                                                                                                                                                                                                                                                                                                                                                                                                                                                                                                                                                                                                           | R3<br>R4                                 |              | 22                | 11                                               | 19:9"<br>34:0"    | 34                                               | " "                  |
|                                                            | 1 3 R                                                                                                                                                                                                                                                                                                                                                                                                                                                                                                                                                                                                                                                                                                                                                                                                                                                                                                                                                                                                                                                                                                                                                                                                                                                                                                                                                                                                                                                                                                                                                                                                                                                                                                                                                                                                                                                                                                                                                                                                                                                                                                                          | 3"R                                                                                                                                                                                                                                                                                                                                                                                                                                                                                                                                                                                                                                                                                                                                                                                                                                                                                                                                                                                                                                                                                                                                                                                                                                                                                                                                                                                                                                                                                                                                                                                                                                                                                                                                                                                                                                                                                                                                                                                                                                                                                                                            | 2                                                | 5             | 6'-9"<br>7:0"                                                                                                                                                                                                                                                                                                                                                                                                                                                                                                                                                                                                                                                                                                                                                                                                                                                                                                                                                                                                                                                                                                                                                                                                                                                                                                                                                                                                                                                                                                                                                                                                                                                                                                                                                                                                                                                                                                                                                                                                                                                                                                                  | RG<br>RS                                 | n 11         | 25                | 1//                                              | 55:3"             | S5                                               | ,, ,,                |
| IDERSTRUCTURE End Bent #1                                  | 1/25                                                                                                                                                                                                                                                                                                                                                                                                                                                                                                                                                                                                                                                                                                                                                                                                                                                                                                                                                                                                                                                                                                                                                                                                                                                                                                                                                                                                                                                                                                                                                                                                                                                                                                                                                                                                                                                                                                                                                                                                                                                                                                                           | 1/25                                                                                                                                                                                                                                                                                                                                                                                                                                                                                                                                                                                                                                                                                                                                                                                                                                                                                                                                                                                                                                                                                                                                                                                                                                                                                                                                                                                                                                                                                                                                                                                                                                                                                                                                                                                                                                                                                                                                                                                                                                                                                                                           | 4                                                | 5             | 7:0"                                                                                                                                                                                                                                                                                                                                                                                                                                                                                                                                                                                                                                                                                                                                                                                                                                                                                                                                                                                                                                                                                                                                                                                                                                                                                                                                                                                                                                                                                                                                                                                                                                                                                                                                                                                                                                                                                                                                                                                                                                                                                                                           | RG RG                                    | , , ,        | 22                | 1/0                                              | 19:6"             | 56<br>57                                         | " "                  |
| 8   16-0"   C10   Ning                                     | 2/* 7:0"                                                                                                                                                                                                                                                                                                                                                                                                                                                                                                                                                                                                                                                                                                                                                                                                                                                                                                                                                                                                                                                                                                                                                                                                                                                                                                                                                                                                                                                                                                                                                                                                                                                                                                                                                                                                                                                                                                                                                                                                                                                                                                                       |                                                                                                                                                                                                                                                                                                                                                                                                                                                                                                                                                                                                                                                                                                                                                                                                                                                                                                                                                                                                                                                                                                                                                                                                                                                                                                                                                                                                                                                                                                                                                                                                                                                                                                                                                                                                                                                                                                                                                                                                                                                                                                                                | 18                                               | 9             | 5:3"                                                                                                                                                                                                                                                                                                                                                                                                                                                                                                                                                                                                                                                                                                                                                                                                                                                                                                                                                                                                                                                                                                                                                                                                                                                                                                                                                                                                                                                                                                                                                                                                                                                                                                                                                                                                                                                                                                                                                                                                                                                                                                                           | R7                                       | Parapet      | 22                | 11                                               | 35'3              | 38                                               |                      |
| E 13:0" (11 "                                              | 8'9" 303                                                                                                                                                                                                                                                                                                                                                                                                                                                                                                                                                                                                                                                                                                                                                                                                                                                                                                                                                                                                                                                                                                                                                                                                                                                                                                                                                                                                                                                                                                                                                                                                                                                                                                                                                                                                                                                                                                                                                                                                                                                                                                                       | · 605 1 1 1 1 1 1 1 1 1 1 1 1 1 1 1 1 1 1 1                                                                                                                                                                                                                                                                                                                                                                                                                                                                                                                                                                                                                                                                                                                                                                                                                                                                                                                                                                                                                                                                                                                                                                                                                                                                                                                                                                                                                                                                                                                                                                                                                                                                                                                                                                                                                                                                                                                                                                                                                                                                                    | 4                                                | 5             | 10:3"                                                                                                                                                                                                                                                                                                                                                                                                                                                                                                                                                                                                                                                                                                                                                                                                                                                                                                                                                                                                                                                                                                                                                                                                                                                                                                                                                                                                                                                                                                                                                                                                                                                                                                                                                                                                                                                                                                                                                                                                                                                                                                                          | R15                                      | "            | 25                | 1//                                              | 58:3"             | 59                                               | 11                   |
| 6 13:9" C12 "                                              | 15-VG5 CU1 15 3'R                                                                                                                                                                                                                                                                                                                                                                                                                                                                                                                                                                                                                                                                                                                                                                                                                                                                                                                                                                                                                                                                                                                                                                                                                                                                                                                                                                                                                                                                                                                                                                                                                                                                                                                                                                                                                                                                                                                                                                                                                                                                                                              | 1 1                                                                                                                                                                                                                                                                                                                                                                                                                                                                                                                                                                                                                                                                                                                                                                                                                                                                                                                                                                                                                                                                                                                                                                                                                                                                                                                                                                                                                                                                                                                                                                                                                                                                                                                                                                                                                                                                                                                                                                                                                                                                                                                            | 4                                                | 5             | 15:3"                                                                                                                                                                                                                                                                                                                                                                                                                                                                                                                                                                                                                                                                                                                                                                                                                                                                                                                                                                                                                                                                                                                                                                                                                                                                                                                                                                                                                                                                                                                                                                                                                                                                                                                                                                                                                                                                                                                                                                                                                                                                                                                          | RI4                                      | .,           | 22                | 10                                               | 18:9"             | 3/0                                              | "                    |
| 6 10:9" C13 "                                              | 3'R                                                                                                                                                                                                                                                                                                                                                                                                                                                                                                                                                                                                                                                                                                                                                                                                                                                                                                                                                                                                                                                                                                                                                                                                                                                                                                                                                                                                                                                                                                                                                                                                                                                                                                                                                                                                                                                                                                                                                                                                                                                                                                                            | 3'R                                                                                                                                                                                                                                                                                                                                                                                                                                                                                                                                                                                                                                                                                                                                                                                                                                                                                                                                                                                                                                                                                                                                                                                                                                                                                                                                                                                                                                                                                                                                                                                                                                                                                                                                                                                                                                                                                                                                                                                                                                                                                                                            |                                                  |               |                                                                                                                                                                                                                                                                                                                                                                                                                                                                                                                                                                                                                                                                                                                                                                                                                                                                                                                                                                                                                                                                                                                                                                                                                                                                                                                                                                                                                                                                                                                                                                                                                                                                                                                                                                                                                                                                                                                                                                                                                                                                                                                                |                                          |              | 22                | 10                                               | 32:6"             | 511                                              | 11                   |
| 5 5:0" C/4 "                                               | 12.5                                                                                                                                                                                                                                                                                                                                                                                                                                                                                                                                                                                                                                                                                                                                                                                                                                                                                                                                                                                                                                                                                                                                                                                                                                                                                                                                                                                                                                                                                                                                                                                                                                                                                                                                                                                                                                                                                                                                                                                                                                                                                                                           | 12.0                                                                                                                                                                                                                                                                                                                                                                                                                                                                                                                                                                                                                                                                                                                                                                                                                                                                                                                                                                                                                                                                                                                                                                                                                                                                                                                                                                                                                                                                                                                                                                                                                                                                                                                                                                                                                                                                                                                                                                                                                                                                                                                           | 2                                                | 6             | 16:0                                                                                                                                                                                                                                                                                                                                                                                                                                                                                                                                                                                                                                                                                                                                                                                                                                                                                                                                                                                                                                                                                                                                                                                                                                                                                                                                                                                                                                                                                                                                                                                                                                                                                                                                                                                                                                                                                                                                                                                                                                                                                                                           | 712                                      | Wing         | 25                | 10                                               | 52:9"             | 5/2                                              | ,, ,                 |
|                                                            | *G3                                                                                                                                                                                                                                                                                                                                                                                                                                                                                                                                                                                                                                                                                                                                                                                                                                                                                                                                                                                                                                                                                                                                                                                                                                                                                                                                                                                                                                                                                                                                                                                                                                                                                                                                                                                                                                                                                                                                                                                                                                                                                                                            | *62                                                                                                                                                                                                                                                                                                                                                                                                                                                                                                                                                                                                                                                                                                                                                                                                                                                                                                                                                                                                                                                                                                                                                                                                                                                                                                                                                                                                                                                                                                                                                                                                                                                                                                                                                                                                                                                                                                                                                                                                                                                                                                                            | 2                                                | 6             | 20'-6"                                                                                                                                                                                                                                                                                                                                                                                                                                                                                                                                                                                                                                                                                                                                                                                                                                                                                                                                                                                                                                                                                                                                                                                                                                                                                                                                                                                                                                                                                                                                                                                                                                                                                                                                                                                                                                                                                                                                                                                                                                                                                                                         | 761                                      | //           | 70                | 4                                                | 21:0"             | 5/3                                              |                      |
| 9 37:0" HII Beam                                           | _                                                                                                                                                                                                                                                                                                                                                                                                                                                                                                                                                                                                                                                                                                                                                                                                                                                                                                                                                                                                                                                                                                                                                                                                                                                                                                                                                                                                                                                                                                                                                                                                                                                                                                                                                                                                                                                                                                                                                                                                                                                                                                                              | 1 - 3"R                                                                                                                                                                                                                                                                                                                                                                                                                                                                                                                                                                                                                                                                                                                                                                                                                                                                                                                                                                                                                                                                                                                                                                                                                                                                                                                                                                                                                                                                                                                                                                                                                                                                                                                                                                                                                                                                                                                                                                                                                                                                                                                        |                                                  |               |                                                                                                                                                                                                                                                                                                                                                                                                                                                                                                                                                                                                                                                                                                                                                                                                                                                                                                                                                                                                                                                                                                                                                                                                                                                                                                                                                                                                                                                                                                                                                                                                                                                                                                                                                                                                                                                                                                                                                                                                                                                                                                                                |                                          |              | 70                | 4                                                | 21:9"             | 5/4                                              | " '                  |
| 6 34-6" H12 "                                              | 15" 34" 6" 15" HII                                                                                                                                                                                                                                                                                                                                                                                                                                                                                                                                                                                                                                                                                                                                                                                                                                                                                                                                                                                                                                                                                                                                                                                                                                                                                                                                                                                                                                                                                                                                                                                                                                                                                                                                                                                                                                                                                                                                                                                                                                                                                                             | id /25                                                                                                                                                                                                                                                                                                                                                                                                                                                                                                                                                                                                                                                                                                                                                                                                                                                                                                                                                                                                                                                                                                                                                                                                                                                                                                                                                                                                                                                                                                                                                                                                                                                                                                                                                                                                                                                                                                                                                                                                                                                                                                                         | 70                                               | 6             | 11:-G"                                                                                                                                                                                                                                                                                                                                                                                                                                                                                                                                                                                                                                                                                                                                                                                                                                                                                                                                                                                                                                                                                                                                                                                                                                                                                                                                                                                                                                                                                                                                                                                                                                                                                                                                                                                                                                                                                                                                                                                                                                                                                                                         | UII                                      | <u> Seam</u> | 70                | 4                                                | 20°C"             | 5/5                                              |                      |
| 6 15.6" HI3 Wing                                           | 15" 34-6" 15" 111                                                                                                                                                                                                                                                                                                                                                                                                                                                                                                                                                                                                                                                                                                                                                                                                                                                                                                                                                                                                                                                                                                                                                                                                                                                                                                                                                                                                                                                                                                                                                                                                                                                                                                                                                                                                                                                                                                                                                                                                                                                                                                              | 115-001                                                                                                                                                                                                                                                                                                                                                                                                                                                                                                                                                                                                                                                                                                                                                                                                                                                                                                                                                                                                                                                                                                                                                                                                                                                                                                                                                                                                                                                                                                                                                                                                                                                                                                                                                                                                                                                                                                                                                                                                                                                                                                                        |                                                  |               |                                                                                                                                                                                                                                                                                                                                                                                                                                                                                                                                                                                                                                                                                                                                                                                                                                                                                                                                                                                                                                                                                                                                                                                                                                                                                                                                                                                                                                                                                                                                                                                                                                                                                                                                                                                                                                                                                                                                                                                                                                                                                                                                |                                          |              | 35                | 14                                               | 28:3"             | 316                                              | ,,                   |
| 6 12-6" H14 "                                              | 212 13:8" 212 F31                                                                                                                                                                                                                                                                                                                                                                                                                                                                                                                                                                                                                                                                                                                                                                                                                                                                                                                                                                                                                                                                                                                                                                                                                                                                                                                                                                                                                                                                                                                                                                                                                                                                                                                                                                                                                                                                                                                                                                                                                                                                                                              | 100 VE 1 - 204"                                                                                                                                                                                                                                                                                                                                                                                                                                                                                                                                                                                                                                                                                                                                                                                                                                                                                                                                                                                                                                                                                                                                                                                                                                                                                                                                                                                                                                                                                                                                                                                                                                                                                                                                                                                                                                                                                                                                                                                                                                                                                                                | 10                                               | 4             | 8:9"                                                                                                                                                                                                                                                                                                                                                                                                                                                                                                                                                                                                                                                                                                                                                                                                                                                                                                                                                                                                                                                                                                                                                                                                                                                                                                                                                                                                                                                                                                                                                                                                                                                                                                                                                                                                                                                                                                                                                                                                                                                                                                                           | V12                                      | Wing         | 70                | 4                                                | 19:9"             | 5/7                                              | ,, ,                 |
| 7 19 <sup>1</sup> 9" H15 "                                 | 2/2 16:8" 2/2" F5/                                                                                                                                                                                                                                                                                                                                                                                                                                                                                                                                                                                                                                                                                                                                                                                                                                                                                                                                                                                                                                                                                                                                                                                                                                                                                                                                                                                                                                                                                                                                                                                                                                                                                                                                                                                                                                                                                                                                                                                                                                                                                                             | 12 1/34                                                                                                                                                                                                                                                                                                                                                                                                                                                                                                                                                                                                                                                                                                                                                                                                                                                                                                                                                                                                                                                                                                                                                                                                                                                                                                                                                                                                                                                                                                                                                                                                                                                                                                                                                                                                                                                                                                                                                                                                                                                                                                                        | /5                                               | 4             | 8:9"                                                                                                                                                                                                                                                                                                                                                                                                                                                                                                                                                                                                                                                                                                                                                                                                                                                                                                                                                                                                                                                                                                                                                                                                                                                                                                                                                                                                                                                                                                                                                                                                                                                                                                                                                                                                                                                                                                                                                                                                                                                                                                                           | V65                                      | 2 11         |                   |                                                  |                   |                                                  |                      |
|                                                            | H//-F3/-F5/                                                                                                                                                                                                                                                                                                                                                                                                                                                                                                                                                                                                                                                                                                                                                                                                                                                                                                                                                                                                                                                                                                                                                                                                                                                                                                                                                                                                                                                                                                                                                                                                                                                                                                                                                                                                                                                                                                                                                                                                                                                                                                                    | 137R                                                                                                                                                                                                                                                                                                                                                                                                                                                                                                                                                                                                                                                                                                                                                                                                                                                                                                                                                                                                                                                                                                                                                                                                                                                                                                                                                                                                                                                                                                                                                                                                                                                                                                                                                                                                                                                                                                                                                                                                                                                                                                                           |                                                  | اا            |                                                                                                                                                                                                                                                                                                                                                                                                                                                                                                                                                                                                                                                                                                                                                                                                                                                                                                                                                                                                                                                                                                                                                                                                                                                                                                                                                                                                                                                                                                                                                                                                                                                                                                                                                                                                                                                                                                                                                                                                                                                                                                                                |                                          |              | 13.14             | 6                                                | 34:6"             | 37/                                              | TOP 31               |
| 7 16'-0" H17 "<br>6 15'-6" H18 "                           | HII-FUI-FUI                                                                                                                                                                                                                                                                                                                                                                                                                                                                                                                                                                                                                                                                                                                                                                                                                                                                                                                                                                                                                                                                                                                                                                                                                                                                                                                                                                                                                                                                                                                                                                                                                                                                                                                                                                                                                                                                                                                                                                                                                                                                                                                    | 12.5                                                                                                                                                                                                                                                                                                                                                                                                                                                                                                                                                                                                                                                                                                                                                                                                                                                                                                                                                                                                                                                                                                                                                                                                                                                                                                                                                                                                                                                                                                                                                                                                                                                                                                                                                                                                                                                                                                                                                                                                                                                                                                                           |                                                  |               | erstru                                                                                                                                                                                                                                                                                                                                                                                                                                                                                                                                                                                                                                                                                                                                                                                                                                                                                                                                                                                                                                                                                                                                                                                                                                                                                                                                                                                                                                                                                                                                                                                                                                                                                                                                                                                                                                                                                                                                                                                                                                                                                                                         |                                          |              | 160               | 7                                                | 34:6"             | S72                                              |                      |
| 6 15:6" H18 "<br>6 8:3" H19 "                              |                                                                                                                                                                                                                                                                                                                                                                                                                                                                                                                                                                                                                                                                                                                                                                                                                                                                                                                                                                                                                                                                                                                                                                                                                                                                                                                                                                                                                                                                                                                                                                                                                                                                                                                                                                                                                                                                                                                                                                                                                                                                                                                                | * GI-G4                                                                                                                                                                                                                                                                                                                                                                                                                                                                                                                                                                                                                                                                                                                                                                                                                                                                                                                                                                                                                                                                                                                                                                                                                                                                                                                                                                                                                                                                                                                                                                                                                                                                                                                                                                                                                                                                                                                                                                                                                                                                                                                        | 4                                                | 5             | 34:3"                                                                                                                                                                                                                                                                                                                                                                                                                                                                                                                                                                                                                                                                                                                                                                                                                                                                                                                                                                                                                                                                                                                                                                                                                                                                                                                                                                                                                                                                                                                                                                                                                                                                                                                                                                                                                                                                                                                                                                                                                                                                                                                          | <i>C</i> /                               | Curb         | 192               | 5                                                | 33! 9"            | 573                                              |                      |
| 5 4.9" RI End Post                                         | B 22 m                                                                                                                                                                                                                                                                                                                                                                                                                                                                                                                                                                                                                                                                                                                                                                                                                                                                                                                                                                                                                                                                                                                                                                                                                                                                                                                                                                                                                                                                                                                                                                                                                                                                                                                                                                                                                                                                                                                                                                                                                                                                                                                         | 1/2 i W/                                                                                                                                                                                                                                                                                                                                                                                                                                                                                                                                                                                                                                                                                                                                                                                                                                                                                                                                                                                                                                                                                                                                                                                                                                                                                                                                                                                                                                                                                                                                                                                                                                                                                                                                                                                                                                                                                                                                                                                                                                                                                                                       | 12                                               | 5             | 32:0"<br>29:3"                                                                                                                                                                                                                                                                                                                                                                                                                                                                                                                                                                                                                                                                                                                                                                                                                                                                                                                                                                                                                                                                                                                                                                                                                                                                                                                                                                                                                                                                                                                                                                                                                                                                                                                                                                                                                                                                                                                                                                                                                                                                                                                 | C2<br>C3                                 | .,           | 192               |                                                  | 35:6"             | 574                                              | "                    |
| 5 5 6" R2 " "                                              | 333                                                                                                                                                                                                                                                                                                                                                                                                                                                                                                                                                                                                                                                                                                                                                                                                                                                                                                                                                                                                                                                                                                                                                                                                                                                                                                                                                                                                                                                                                                                                                                                                                                                                                                                                                                                                                                                                                                                                                                                                                                                                                                                            | 13 W2 3 9 P2/                                                                                                                                                                                                                                                                                                                                                                                                                                                                                                                                                                                                                                                                                                                                                                                                                                                                                                                                                                                                                                                                                                                                                                                                                                                                                                                                                                                                                                                                                                                                                                                                                                                                                                                                                                                                                                                                                                                                                                                                                                                                                                                  | 9                                                | 5             | 33:0"                                                                                                                                                                                                                                                                                                                                                                                                                                                                                                                                                                                                                                                                                                                                                                                                                                                                                                                                                                                                                                                                                                                                                                                                                                                                                                                                                                                                                                                                                                                                                                                                                                                                                                                                                                                                                                                                                                                                                                                                                                                                                                                          |                                          |              | 192               | 5                                                | 35!O"             | ST5                                              |                      |
| 5 63" 83 " "                                               | 12 100                                                                                                                                                                                                                                                                                                                                                                                                                                                                                                                                                                                                                                                                                                                                                                                                                                                                                                                                                                                                                                                                                                                                                                                                                                                                                                                                                                                                                                                                                                                                                                                                                                                                                                                                                                                                                                                                                                                                                                                                                                                                                                                         | 34 W3 P21-V6-6                                                                                                                                                                                                                                                                                                                                                                                                                                                                                                                                                                                                                                                                                                                                                                                                                                                                                                                                                                                                                                                                                                                                                                                                                                                                                                                                                                                                                                                                                                                                                                                                                                                                                                                                                                                                                                                                                                                                                                                                                                                                                                                 | 1                                                | 5             | 32:9"                                                                                                                                                                                                                                                                                                                                                                                                                                                                                                                                                                                                                                                                                                                                                                                                                                                                                                                                                                                                                                                                                                                                                                                                                                                                                                                                                                                                                                                                                                                                                                                                                                                                                                                                                                                                                                                                                                                                                                                                                                                                                                                          | C4                                       | . "          | 21                | 8                                                | 54.0"             | SB/                                              | Bott 3               |
| 5 6'9" R4 " "                                              |                                                                                                                                                                                                                                                                                                                                                                                                                                                                                                                                                                                                                                                                                                                                                                                                                                                                                                                                                                                                                                                                                                                                                                                                                                                                                                                                                                                                                                                                                                                                                                                                                                                                                                                                                                                                                                                                                                                                                                                                                                                                                                                                | parameter in the contract of t | 12                                               | 5             | 30°G"                                                                                                                                                                                                                                                                                                                                                                                                                                                                                                                                                                                                                                                                                                                                                                                                                                                                                                                                                                                                                                                                                                                                                                                                                                                                                                                                                                                                                                                                                                                                                                                                                                                                                                                                                                                                                                                                                                                                                                                                                                                                                                                          | <u>C</u> G                               |              | 20                | 9                                                | 50:0"             | 302                                              | <u> Bott. 3</u><br>" |
| 5 7'0" R5 . " "                                            |                                                                                                                                                                                                                                                                                                                                                                                                                                                                                                                                                                                                                                                                                                                                                                                                                                                                                                                                                                                                                                                                                                                                                                                                                                                                                                                                                                                                                                                                                                                                                                                                                                                                                                                                                                                                                                                                                                                                                                                                                                                                                                                                |                                                                                                                                                                                                                                                                                                                                                                                                                                                                                                                                                                                                                                                                                                                                                                                                                                                                                                                                                                                                                                                                                                                                                                                                                                                                                                                                                                                                                                                                                                                                                                                                                                                                                                                                                                                                                                                                                                                                                                                                                                                                                                                                | 6                                                | 6             | 28:0"                                                                                                                                                                                                                                                                                                                                                                                                                                                                                                                                                                                                                                                                                                                                                                                                                                                                                                                                                                                                                                                                                                                                                                                                                                                                                                                                                                                                                                                                                                                                                                                                                                                                                                                                                                                                                                                                                                                                                                                                                                                                                                                          | 20                                       |              | 18                | 9                                                | 35!9"             | 383                                              |                      |
| 5 7:0" RG "                                                | W1-W2 W                                                                                                                                                                                                                                                                                                                                                                                                                                                                                                                                                                                                                                                                                                                                                                                                                                                                                                                                                                                                                                                                                                                                                                                                                                                                                                                                                                                                                                                                                                                                                                                                                                                                                                                                                                                                                                                                                                                                                                                                                                                                                                                        | '3 <del> <sup>''</sup>  </del>                                                                                                                                                                                                                                                                                                                                                                                                                                                                                                                                                                                                                                                                                                                                                                                                                                                                                                                                                                                                                                                                                                                                                                                                                                                                                                                                                                                                                                                                                                                                                                                                                                                                                                                                                                                                                                                                                                                                                                                                                                                                                                 | 1                                                | 6             |                                                                                                                                                                                                                                                                                                                                                                                                                                                                                                                                                                                                                                                                                                                                                                                                                                                                                                                                                                                                                                                                                                                                                                                                                                                                                                                                                                                                                                                                                                                                                                                                                                                                                                                                                                                                                                                                                                                                                                                                                                                                                                                                | 23                                       | ;            | 21                | 9                                                | 65' 6"            | 3B4                                              |                      |
| 5 5:3" R7 Parapet                                          | + $+$ $+$ $+$ $+$ $+$ $+$ $+$ $+$ $+$                                                                                                                                                                                                                                                                                                                                                                                                                                                                                                                                                                                                                                                                                                                                                                                                                                                                                                                                                                                                                                                                                                                                                                                                                                                                                                                                                                                                                                                                                                                                                                                                                                                                                                                                                                                                                                                                                                                                                                                                                                                                                          |                                                                                                                                                                                                                                                                                                                                                                                                                                                                                                                                                                                                                                                                                                                                                                                                                                                                                                                                                                                                                                                                                                                                                                                                                                                                                                                                                                                                                                                                                                                                                                                                                                                                                                                                                                                                                                                                                                                                                                                                                                                                                                                                | 78:-                                             | 5             |                                                                                                                                                                                                                                                                                                                                                                                                                                                                                                                                                                                                                                                                                                                                                                                                                                                                                                                                                                                                                                                                                                                                                                                                                                                                                                                                                                                                                                                                                                                                                                                                                                                                                                                                                                                                                                                                                                                                                                                                                                                                                                                                | 29                                       | //           | 20                | 10                                               | 59:3"             | 385                                              | "                    |
| 5 13:3" P8 "                                               |                                                                                                                                                                                                                                                                                                                                                                                                                                                                                                                                                                                                                                                                                                                                                                                                                                                                                                                                                                                                                                                                                                                                                                                                                                                                                                                                                                                                                                                                                                                                                                                                                                                                                                                                                                                                                                                                                                                                                                                                                                                                                                                                |                                                                                                                                                                                                                                                                                                                                                                                                                                                                                                                                                                                                                                                                                                                                                                                                                                                                                                                                                                                                                                                                                                                                                                                                                                                                                                                                                                                                                                                                                                                                                                                                                                                                                                                                                                                                                                                                                                                                                                                                                                                                                                                                | 387                                              | 6             |                                                                                                                                                                                                                                                                                                                                                                                                                                                                                                                                                                                                                                                                                                                                                                                                                                                                                                                                                                                                                                                                                                                                                                                                                                                                                                                                                                                                                                                                                                                                                                                                                                                                                                                                                                                                                                                                                                                                                                                                                                                                                                                                | <u>67</u>                                | Girder       | 18                | 10                                               | 44'9"             | 586                                              |                      |
| 5 10:3" R15 "                                              | MARK A B C INTT                                                                                                                                                                                                                                                                                                                                                                                                                                                                                                                                                                                                                                                                                                                                                                                                                                                                                                                                                                                                                                                                                                                                                                                                                                                                                                                                                                                                                                                                                                                                                                                                                                                                                                                                                                                                                                                                                                                                                                                                                                                                                                                |                                                                                                                                                                                                                                                                                                                                                                                                                                                                                                                                                                                                                                                                                                                                                                                                                                                                                                                                                                                                                                                                                                                                                                                                                                                                                                                                                                                                                                                                                                                                                                                                                                                                                                                                                                                                                                                                                                                                                                                                                                                                                                                                | 1181                                             | 6             |                                                                                                                                                                                                                                                                                                                                                                                                                                                                                                                                                                                                                                                                                                                                                                                                                                                                                                                                                                                                                                                                                                                                                                                                                                                                                                                                                                                                                                                                                                                                                                                                                                                                                                                                                                                                                                                                                                                                                                                                                                                                                                                                | <u>02</u>                                | <i>"</i>     | 21                | 73                                               | 68:0              | 387                                              | "                    |
|                                                            | R2 2-1" 72" 82"                                                                                                                                                                                                                                                                                                                                                                                                                                                                                                                                                                                                                                                                                                                                                                                                                                                                                                                                                                                                                                                                                                                                                                                                                                                                                                                                                                                                                                                                                                                                                                                                                                                                                                                                                                                                                                                                                                                                                                                                                                                                                                                | 9                                                                                                                                                                                                                                                                                                                                                                                                                                                                                                                                                                                                                                                                                                                                                                                                                                                                                                                                                                                                                                                                                                                                                                                                                                                                                                                                                                                                                                                                                                                                                                                                                                                                                                                                                                                                                                                                                                                                                                                                                                                                                                                              | //97                                             | 6             | 8:6"                                                                                                                                                                                                                                                                                                                                                                                                                                                                                                                                                                                                                                                                                                                                                                                                                                                                                                                                                                                                                                                                                                                                                                                                                                                                                                                                                                                                                                                                                                                                                                                                                                                                                                                                                                                                                                                                                                                                                                                                                                                                                                                           | G3                                       | "            | 20                | 10                                               | 60:0"             | 588                                              | ,,                   |
| 6 18:6" TII Wing                                           | R3 2:53 73" 83"                                                                                                                                                                                                                                                                                                                                                                                                                                                                                                                                                                                                                                                                                                                                                                                                                                                                                                                                                                                                                                                                                                                                                                                                                                                                                                                                                                                                                                                                                                                                                                                                                                                                                                                                                                                                                                                                                                                                                                                                                                                                                                                | `LJ                                                                                                                                                                                                                                                                                                                                                                                                                                                                                                                                                                                                                                                                                                                                                                                                                                                                                                                                                                                                                                                                                                                                                                                                                                                                                                                                                                                                                                                                                                                                                                                                                                                                                                                                                                                                                                                                                                                                                                                                                                                                                                                            | 403                                              | 6             | 8:6"                                                                                                                                                                                                                                                                                                                                                                                                                                                                                                                                                                                                                                                                                                                                                                                                                                                                                                                                                                                                                                                                                                                                                                                                                                                                                                                                                                                                                                                                                                                                                                                                                                                                                                                                                                                                                                                                                                                                                                                                                                                                                                                           | GA                                       | ,,           | 18                | 10                                               | 44:3"             | 559                                              | "                    |
| 1772                                                       | K4 1 1 /2   W 2                                                                                                                                                                                                                                                                                                                                                                                                                                                                                                                                                                                                                                                                                                                                                                                                                                                                                                                                                                                                                                                                                                                                                                                                                                                                                                                                                                                                                                                                                                                                                                                                                                                                                                                                                                                                                                                                                                                                                                                                                                                                                                                | C.                                                                                                                                                                                                                                                                                                                                                                                                                                                                                                                                                                                                                                                                                                                                                                                                                                                                                                                                                                                                                                                                                                                                                                                                                                                                                                                                                                                                                                                                                                                                                                                                                                                                                                                                                                                                                                                                                                                                                                                                                                                                                                                             | 12                                               | Ö,            | and the second s | re-re-re-re-re-re-re-re-re-re-re-re-re-r |              | - Visitantijanaja |                                                  | 3/15              | 28/0                                             | ,,                   |
|                                                            | R5 2:10" 72" 82"                                                                                                                                                                                                                                                                                                                                                                                                                                                                                                                                                                                                                                                                                                                                                                                                                                                                                                                                                                                                                                                                                                                                                                                                                                                                                                                                                                                                                                                                                                                                                                                                                                                                                                                                                                                                                                                                                                                                                                                                                                                                                                               | 4:5" C9                                                                                                                                                                                                                                                                                                                                                                                                                                                                                                                                                                                                                                                                                                                                                                                                                                                                                                                                                                                                                                                                                                                                                                                                                                                                                                                                                                                                                                                                                                                                                                                                                                                                                                                                                                                                                                                                                                                                                                                                                                                                                                                        | 6                                                | 8             | 42:3"                                                                                                                                                                                                                                                                                                                                                                                                                                                                                                                                                                                                                                                                                                                                                                                                                                                                                                                                                                                                                                                                                                                                                                                                                                                                                                                                                                                                                                                                                                                                                                                                                                                                                                                                                                                                                                                                                                                                                                                                                                                                                                                          | G12                                      | 7,           | 20                | 8                                                | 5/:0"             | SBII                                             | 17                   |
| 6 11-6" UII Beam                                           | RG 2:102 72" 72"                                                                                                                                                                                                                                                                                                                                                                                                                                                                                                                                                                                                                                                                                                                                                                                                                                                                                                                                                                                                                                                                                                                                                                                                                                                                                                                                                                                                                                                                                                                                                                                                                                                                                                                                                                                                                                                                                                                                                                                                                                                                                                               |                                                                                                                                                                                                                                                                                                                                                                                                                                                                                                                                                                                                                                                                                                                                                                                                                                                                                                                                                                                                                                                                                                                                                                                                                                                                                                                                                                                                                                                                                                                                                                                                                                                                                                                                                                                                                                                                                                                                                                                                                                                                                                                                |                                                  |               |                                                                                                                                                                                                                                                                                                                                                                                                                                                                                                                                                                                                                                                                                                                                                                                                                                                                                                                                                                                                                                                                                                                                                                                                                                                                                                                                                                                                                                                                                                                                                                                                                                                                                                                                                                                                                                                                                                                                                                                                                                                                                                                                | 7                                        |              | 18                | 10                                               | 43:3"             | 38/2                                             | ,, ,,                |
| + + + + + + + + + + + + + + + + + + + +                    | R7 2:0" 7½" 7½"                                                                                                                                                                                                                                                                                                                                                                                                                                                                                                                                                                                                                                                                                                                                                                                                                                                                                                                                                                                                                                                                                                                                                                                                                                                                                                                                                                                                                                                                                                                                                                                                                                                                                                                                                                                                                                                                                                                                                                                                                                                                                                                |                                                                                                                                                                                                                                                                                                                                                                                                                                                                                                                                                                                                                                                                                                                                                                                                                                                                                                                                                                                                                                                                                                                                                                                                                                                                                                                                                                                                                                                                                                                                                                                                                                                                                                                                                                                                                                                                                                                                                                                                                                                                                                                                | 40                                               | 4             | 27:6"                                                                                                                                                                                                                                                                                                                                                                                                                                                                                                                                                                                                                                                                                                                                                                                                                                                                                                                                                                                                                                                                                                                                                                                                                                                                                                                                                                                                                                                                                                                                                                                                                                                                                                                                                                                                                                                                                                                                                                                                                                                                                                                          | G14                                      | 17           | 21                | 8                                                |                   | <i>58/3</i>                                      | ,, ,                 |
| 4 8'9" VII Wing                                            | R2-R3-R4-R5-R6-R7                                                                                                                                                                                                                                                                                                                                                                                                                                                                                                                                                                                                                                                                                                                                                                                                                                                                                                                                                                                                                                                                                                                                                                                                                                                                                                                                                                                                                                                                                                                                                                                                                                                                                                                                                                                                                                                                                                                                                                                                                                                                                                              | U21                                                                                                                                                                                                                                                                                                                                                                                                                                                                                                                                                                                                                                                                                                                                                                                                                                                                                                                                                                                                                                                                                                                                                                                                                                                                                                                                                                                                                                                                                                                                                                                                                                                                                                                                                                                                                                                                                                                                                                                                                                                                                                                            | 16                                               | 4             | 31:6"                                                                                                                                                                                                                                                                                                                                                                                                                                                                                                                                                                                                                                                                                                                                                                                                                                                                                                                                                                                                                                                                                                                                                                                                                                                                                                                                                                                                                                                                                                                                                                                                                                                                                                                                                                                                                                                                                                                                                                                                                                                                                                                          | G15                                      | "            | 20                | 9                                                |                   | SB14                                             | " ,                  |
| 4 8:9" VIZ "                                               |                                                                                                                                                                                                                                                                                                                                                                                                                                                                                                                                                                                                                                                                                                                                                                                                                                                                                                                                                                                                                                                                                                                                                                                                                                                                                                                                                                                                                                                                                                                                                                                                                                                                                                                                                                                                                                                                                                                                                                                                                                                                                                                                | 13-6" 2.5" 711                                                                                                                                                                                                                                                                                                                                                                                                                                                                                                                                                                                                                                                                                                                                                                                                                                                                                                                                                                                                                                                                                                                                                                                                                                                                                                                                                                                                                                                                                                                                                                                                                                                                                                                                                                                                                                                                                                                                                                                                                                                                                                                 |                                                  |               |                                                                                                                                                                                                                                                                                                                                                                                                                                                                                                                                                                                                                                                                                                                                                                                                                                                                                                                                                                                                                                                                                                                                                                                                                                                                                                                                                                                                                                                                                                                                                                                                                                                                                                                                                                                                                                                                                                                                                                                                                                                                                                                                |                                          |              | 18                | 9                                                |                   | 55/5                                             | " "                  |
| 7-1-1-1-1-1-1-1-1-1-1-1-1-1-1-1-1-1-1-1                    |                                                                                                                                                                                                                                                                                                                                                                                                                                                                                                                                                                                                                                                                                                                                                                                                                                                                                                                                                                                                                                                                                                                                                                                                                                                                                                                                                                                                                                                                                                                                                                                                                                                                                                                                                                                                                                                                                                                                                                                                                                                                                                                                | 10:7" 2:1" 112                                                                                                                                                                                                                                                                                                                                                                                                                                                                                                                                                                                                                                                                                                                                                                                                                                                                                                                                                                                                                                                                                                                                                                                                                                                                                                                                                                                                                                                                                                                                                                                                                                                                                                                                                                                                                                                                                                                                                                                                                                                                                                                 |                                                  | 8             |                                                                                                                                                                                                                                                                                                                                                                                                                                                                                                                                                                                                                                                                                                                                                                                                                                                                                                                                                                                                                                                                                                                                                                                                                                                                                                                                                                                                                                                                                                                                                                                                                                                                                                                                                                                                                                                                                                                                                                                                                                                                                                                                | C21                                      | "            | 21                | 8                                                |                   | SBIG                                             | " '                  |
| erstructure Inl. Bis 2, 3,46 5 1 145 346 5                 | 2º 9" UII 6:2½" 6:2½"                                                                                                                                                                                                                                                                                                                                                                                                                                                                                                                                                                                                                                                                                                                                                                                                                                                                                                                                                                                                                                                                                                                                                                                                                                                                                                                                                                                                                                                                                                                                                                                                                                                                                                                                                                                                                                                                                                                                                                                                                                                                                                          | 5:5 2:2 76                                                                                                                                                                                                                                                                                                                                                                                                                                                                                                                                                                                                                                                                                                                                                                                                                                                                                                                                                                                                                                                                                                                                                                                                                                                                                                                                                                                                                                                                                                                                                                                                                                                                                                                                                                                                                                                                                                                                                                                                                                                                                                                     |                                                  | 8             | 42' 9"                                                                                                                                                                                                                                                                                                                                                                                                                                                                                                                                                                                                                                                                                                                                                                                                                                                                                                                                                                                                                                                                                                                                                                                                                                                                                                                                                                                                                                                                                                                                                                                                                                                                                                                                                                                                                                                                                                                                                                                                                                                                                                                         |                                          |              | 21                | 2                                                | 30'.3"            |                                                  | · · ·                |
| 3 145 34'-G" H21 Beom 145 20'-0" H22 "                     | 14:10" F21                                                                                                                                                                                                                                                                                                                                                                                                                                                                                                                                                                                                                                                                                                                                                                                                                                                                                                                                                                                                                                                                                                                                                                                                                                                                                                                                                                                                                                                                                                                                                                                                                                                                                                                                                                                                                                                                                                                                                                                                                                                                                                                     | 139 ; FET - A                                                                                                                                                                                                                                                                                                                                                                                                                                                                                                                                                                                                                                                                                                                                                                                                                                                                                                                                                                                                                                                                                                                                                                                                                                                                                                                                                                                                                                                                                                                                                                                                                                                                                                                                                                                                                                                                                                                                                                                                                                                                                                                  | 40                                               | 4             | 27:9"                                                                                                                                                                                                                                                                                                                                                                                                                                                                                                                                                                                                                                                                                                                                                                                                                                                                                                                                                                                                                                                                                                                                                                                                                                                                                                                                                                                                                                                                                                                                                                                                                                                                                                                                                                                                                                                                                                                                                                                                                                                                                                                          |                                          |              | 21                | 8                                                |                   | SB18                                             |                      |
| 6 29.6" H23                                                |                                                                                                                                                                                                                                                                                                                                                                                                                                                                                                                                                                                                                                                                                                                                                                                                                                                                                                                                                                                                                                                                                                                                                                                                                                                                                                                                                                                                                                                                                                                                                                                                                                                                                                                                                                                                                                                                                                                                                                                                                                                                                                                                | - 12 9 0 0 1 1 1 M                                                                                                                                                                                                                                                                                                                                                                                                                                                                                                                                                                                                                                                                                                                                                                                                                                                                                                                                                                                                                                                                                                                                                                                                                                                                                                                                                                                                                                                                                                                                                                                                                                                                                                                                                                                                                                                                                                                                                                                                                                                                                                             | 16                                               | 4             | 3/-9"                                                                                                                                                                                                                                                                                                                                                                                                                                                                                                                                                                                                                                                                                                                                                                                                                                                                                                                                                                                                                                                                                                                                                                                                                                                                                                                                                                                                                                                                                                                                                                                                                                                                                                                                                                                                                                                                                                                                                                                                                                                                                                                          |                                          |              | 21:               | 8                                                |                   | SB/9                                             | "                    |
| 3 7 29-6" [424 "                                           | Sign / 1/3                                                                                                                                                                                                                                                                                                                                                                                                                                                                                                                                                                                                                                                                                                                                                                                                                                                                                                                                                                                                                                                                                                                                                                                                                                                                                                                                                                                                                                                                                                                                                                                                                                                                                                                                                                                                                                                                                                                                                                                                                                                                                                                     | 0/0/0/0                                                                                                                                                                                                                                                                                                                                                                                                                                                                                                                                                                                                                                                                                                                                                                                                                                                                                                                                                                                                                                                                                                                                                                                                                                                                                                                                                                                                                                                                                                                                                                                                                                                                                                                                                                                                                                                                                                                                                                                                                                                                                                                        | 12                                               | 8             | 47:3"                                                                                                                                                                                                                                                                                                                                                                                                                                                                                                                                                                                                                                                                                                                                                                                                                                                                                                                                                                                                                                                                                                                                                                                                                                                                                                                                                                                                                                                                                                                                                                                                                                                                                                                                                                                                                                                                                                                                                                                                                                                                                                                          |                                          |              | <i>3</i> 63       |                                                  | <u>-29:3"</u>     | SB20                                             |                      |
| + + + + + + + + + + + + + + + + + +                        | W5                                                                                                                                                                                                                                                                                                                                                                                                                                                                                                                                                                                                                                                                                                                                                                                                                                                                                                                                                                                                                                                                                                                                                                                                                                                                                                                                                                                                                                                                                                                                                                                                                                                                                                                                                                                                                                                                                                                                                                                                                                                                                                                             | たたけ大火火ン                                                                                                                                                                                                                                                                                                                                                                                                                                                                                                                                                                                                                                                                                                                                                                                                                                                                                                                                                                                                                                                                                                                                                                                                                                                                                                                                                                                                                                                                                                                                                                                                                                                                                                                                                                                                                                                                                                                                                                                                                                                                                                                        |                                                  | 3             |                                                                                                                                                                                                                                                                                                                                                                                                                                                                                                                                                                                                                                                                                                                                                                                                                                                                                                                                                                                                                                                                                                                                                                                                                                                                                                                                                                                                                                                                                                                                                                                                                                                                                                                                                                                                                                                                                                                                                                                                                                                                                                                                | G33                                      | ,,           | 40                | 6                                                | 5 <sup>:</sup> 9" | 3821                                             | 11 /1                |
| 8 4 12'9" P21 Column                                       | W5                                                                                                                                                                                                                                                                                                                                                                                                                                                                                                                                                                                                                                                                                                                                                                                                                                                                                                                                                                                                                                                                                                                                                                                                                                                                                                                                                                                                                                                                                                                                                                                                                                                                                                                                                                                                                                                                                                                                                                                                                                                                                                                             | 222                                                                                                                                                                                                                                                                                                                                                                                                                                                                                                                                                                                                                                                                                                                                                                                                                                                                                                                                                                                                                                                                                                                                                                                                                                                                                                                                                                                                                                                                                                                                                                                                                                                                                                                                                                                                                                                                                                                                                                                                                                                                                                                            |                                                  | 4             | 28:3" (<br>32:3" (                                                                                                                                                                                                                                                                                                                                                                                                                                                                                                                                                                                                                                                                                                                                                                                                                                                                                                                                                                                                                                                                                                                                                                                                                                                                                                                                                                                                                                                                                                                                                                                                                                                                                                                                                                                                                                                                                                                                                                                                                                                                                                             | G34                                      |              |                   | <del> </del>                                     |                   | <del> </del>                                     |                      |
| 2 290011                                                   | 7747                                                                                                                                                                                                                                                                                                                                                                                                                                                                                                                                                                                                                                                                                                                                                                                                                                                                                                                                                                                                                                                                                                                                                                                                                                                                                                                                                                                                                                                                                                                                                                                                                                                                                                                                                                                                                                                                                                                                                                                                                                                                                                                           | WATER TO THE PARTY OF THE PARTY | 16                                               | 8             | 47:9"                                                                                                                                                                                                                                                                                                                                                                                                                                                                                                                                                                                                                                                                                                                                                                                                                                                                                                                                                                                                                                                                                                                                                                                                                                                                                                                                                                                                                                                                                                                                                                                                                                                                                                                                                                                                                                                                                                                                                                                                                                                                                                                          |                                          |              | 121               | 1                                                | 5'C"              | W/                                               | Dinah                |
| 2 6 18 9" UZI Beam                                         | UII-F21                                                                                                                                                                                                                                                                                                                                                                                                                                                                                                                                                                                                                                                                                                                                                                                                                                                                                                                                                                                                                                                                                                                                                                                                                                                                                                                                                                                                                                                                                                                                                                                                                                                                                                                                                                                                                                                                                                                                                                                                                                                                                                                        | T11-T12-TG1                                                                                                                                                                                                                                                                                                                                                                                                                                                                                                                                                                                                                                                                                                                                                                                                                                                                                                                                                                                                                                                                                                                                                                                                                                                                                                                                                                                                                                                                                                                                                                                                                                                                                                                                                                                                                                                                                                                                                                                                                                                                                                                    | <del></del>                                      | 8             | 43:9"                                                                                                                                                                                                                                                                                                                                                                                                                                                                                                                                                                                                                                                                                                                                                                                                                                                                                                                                                                                                                                                                                                                                                                                                                                                                                                                                                                                                                                                                                                                                                                                                                                                                                                                                                                                                                                                                                                                                                                                                                                                                                                                          |                                          | · · ·        | 126               |                                                  |                   |                                                  | Diogh<br>"           |
|                                                            |                                                                                                                                                                                                                                                                                                                                                                                                                                                                                                                                                                                                                                                                                                                                                                                                                                                                                                                                                                                                                                                                                                                                                                                                                                                                                                                                                                                                                                                                                                                                                                                                                                                                                                                                                                                                                                                                                                                                                                                                                                                                                                                                |                                                                                                                                                                                                                                                                                                                                                                                                                                                                                                                                                                                                                                                                                                                                                                                                                                                                                                                                                                                                                                                                                                                                                                                                                                                                                                                                                                                                                                                                                                                                                                                                                                                                                                                                                                                                                                                                                                                                                                                                                                                                                                                                | 6                                                | <u>ر</u>      | 42.8                                                                                                                                                                                                                                                                                                                                                                                                                                                                                                                                                                                                                                                                                                                                                                                                                                                                                                                                                                                                                                                                                                                                                                                                                                                                                                                                                                                                                                                                                                                                                                                                                                                                                                                                                                                                                                                                                                                                                                                                                                                                                                                           | 542                                      |              | 12G<br>12G        |                                                  | 4.6"              | W2<br>W3                                         |                      |
| 11 35'6" Y21 Column                                        | $\frac{132''}{82''}$ $82''$ $7-3'$                                                                                                                                                                                                                                                                                                                                                                                                                                                                                                                                                                                                                                                                                                                                                                                                                                                                                                                                                                                                                                                                                                                                                                                                                                                                                                                                                                                                                                                                                                                                                                                                                                                                                                                                                                                                                                                                                                                                                                                                                                                                                             | . MA                                                                                                                                                                                                                                                                                                                                                                                                                                                                                                                                                                                                                                                                                                                                                                                                                                                                                                                                                                                                                                                                                                                                                                                                                                                                                                                                                                                                                                                                                                                                                                                                                                                                                                                                                                                                                                                                                                                                                                                                                                                                                                                           | 40                                               | 4             | 28:6"                                                                                                                                                                                                                                                                                                                                                                                                                                                                                                                                                                                                                                                                                                                                                                                                                                                                                                                                                                                                                                                                                                                                                                                                                                                                                                                                                                                                                                                                                                                                                                                                                                                                                                                                                                                                                                                                                                                                                                                                                                                                                                                          | .44                                      |              | 126               | 6                                                |                   | WA                                               |                      |
| o 9 28'C' V31                                              |                                                                                                                                                                                                                                                                                                                                                                                                                                                                                                                                                                                                                                                                                                                                                                                                                                                                                                                                                                                                                                                                                                                                                                                                                                                                                                                                                                                                                                                                                                                                                                                                                                                                                                                                                                                                                                                                                                                                                                                                                                                                                                                                | The state of the s |                                                  | 4             | 32:9",                                                                                                                                                                                                                                                                                                                                                                                                                                                                                                                                                                                                                                                                                                                                                                                                                                                                                                                                                                                                                                                                                                                                                                                                                                                                                                                                                                                                                                                                                                                                                                                                                                                                                                                                                                                                                                                                                                                                                                                                                                                                                                                         |                                          | <del></del>  | 84                | 6                                                |                   | W5                                               | "                    |
| a 9 27:0" V41 "                                            |                                                                                                                                                                                                                                                                                                                                                                                                                                                                                                                                                                                                                                                                                                                                                                                                                                                                                                                                                                                                                                                                                                                                                                                                                                                                                                                                                                                                                                                                                                                                                                                                                                                                                                                                                                                                                                                                                                                                                                                                                                                                                                                                |                                                                                                                                                                                                                                                                                                                                                                                                                                                                                                                                                                                                                                                                                                                                                                                                                                                                                                                                                                                                                                                                                                                                                                                                                                                                                                                                                                                                                                                                                                                                                                                                                                                                                                                                                                                                                                                                                                                                                                                                                                                                                                                                | 1.50                                             | <del>-</del>  | Ja- J . K                                                                                                                                                                                                                                                                                                                                                                                                                                                                                                                                                                                                                                                                                                                                                                                                                                                                                                                                                                                                                                                                                                                                                                                                                                                                                                                                                                                                                                                                                                                                                                                                                                                                                                                                                                                                                                                                                                                                                                                                                                                                                                                      | 272                                      |              | 42                |                                                  | 8:3"              | NG                                               | " "                  |
| ? 9 35'3" 1/5/ "                                           | W O KW WIG                                                                                                                                                                                                                                                                                                                                                                                                                                                                                                                                                                                                                                                                                                                                                                                                                                                                                                                                                                                                                                                                                                                                                                                                                                                                                                                                                                                                                                                                                                                                                                                                                                                                                                                                                                                                                                                                                                                                                                                                                                                                                                                     | 1 6 1 1 1 1 1 1 1 1 1 1 1 1 1 1 1 1 1 1                                                                                                                                                                                                                                                                                                                                                                                                                                                                                                                                                                                                                                                                                                                                                                                                                                                                                                                                                                                                                                                                                                                                                                                                                                                                                                                                                                                                                                                                                                                                                                                                                                                                                                                                                                                                                                                                                                                                                                                                                                                                                        | <del>                                     </del> |               |                                                                                                                                                                                                                                                                                                                                                                                                                                                                                                                                                                                                                                                                                                                                                                                                                                                                                                                                                                                                                                                                                                                                                                                                                                                                                                                                                                                                                                                                                                                                                                                                                                                                                                                                                                                                                                                                                                                                                                                                                                                                                                                                |                                          |              | 46                | -                                                | <u>ر- ر</u>       | 110                                              |                      |
|                                                            | 17/9                                                                                                                                                                                                                                                                                                                                                                                                                                                                                                                                                                                                                                                                                                                                                                                                                                                                                                                                                                                                                                                                                                                                                                                                                                                                                                                                                                                                                                                                                                                                                                                                                                                                                                                                                                                                                                                                                                                                                                                                                                                                                                                           | W46:48" NO                                                                                                                                                                                                                                                                                                                                                                                                                                                                                                                                                                                                                                                                                                                                                                                                                                                                                                                                                                                                                                                                                                                                                                                                                                                                                                                                                                                                                                                                                                                                                                                                                                                                                                                                                                                                                                                                                                                                                                                                                                                                                                                     | <b></b>                                          |               |                                                                                                                                                                                                                                                                                                                                                                                                                                                                                                                                                                                                                                                                                                                                                                                                                                                                                                                                                                                                                                                                                                                                                                                                                                                                                                                                                                                                                                                                                                                                                                                                                                                                                                                                                                                                                                                                                                                                                                                                                                                                                                                                | <b></b>                                  |              |                   | <del> </del>                                     |                   | <del>                                     </del> |                      |
| <u> </u>                                                   | C14                                                                                                                                                                                                                                                                                                                                                                                                                                                                                                                                                                                                                                                                                                                                                                                                                                                                                                                                                                                                                                                                                                                                                                                                                                                                                                                                                                                                                                                                                                                                                                                                                                                                                                                                                                                                                                                                                                                                                                                                                                                                                                                            | WG. 6'6"                                                                                                                                                                                                                                                                                                                                                                                                                                                                                                                                                                                                                                                                                                                                                                                                                                                                                                                                                                                                                                                                                                                                                                                                                                                                                                                                                                                                                                                                                                                                                                                                                                                                                                                                                                                                                                                                                                                                                                                                                                                                                                                       | $\vdash$                                         | +             |                                                                                                                                                                                                                                                                                                                                                                                                                                                                                                                                                                                                                                                                                                                                                                                                                                                                                                                                                                                                                                                                                                                                                                                                                                                                                                                                                                                                                                                                                                                                                                                                                                                                                                                                                                                                                                                                                                                                                                                                                                                                                                                                |                                          |              |                   | +                                                |                   |                                                  |                      |
|                                                            |                                                                                                                                                                                                                                                                                                                                                                                                                                                                                                                                                                                                                                                                                                                                                                                                                                                                                                                                                                                                                                                                                                                                                                                                                                                                                                                                                                                                                                                                                                                                                                                                                                                                                                                                                                                                                                                                                                                                                                                                                                                                                                                                |                                                                                                                                                                                                                                                                                                                                                                                                                                                                                                                                                                                                                                                                                                                                                                                                                                                                                                                                                                                                                                                                                                                                                                                                                                                                                                                                                                                                                                                                                                                                                                                                                                                                                                                                                                                                                                                                                                                                                                                                                                                                                                                                |                                                  |               |                                                                                                                                                                                                                                                                                                                                                                                                                                                                                                                                                                                                                                                                                                                                                                                                                                                                                                                                                                                                                                                                                                                                                                                                                                                                                                                                                                                                                                                                                                                                                                                                                                                                                                                                                                                                                                                                                                                                                                                                                                                                                                                                |                                          |              |                   |                                                  |                   |                                                  |                      |