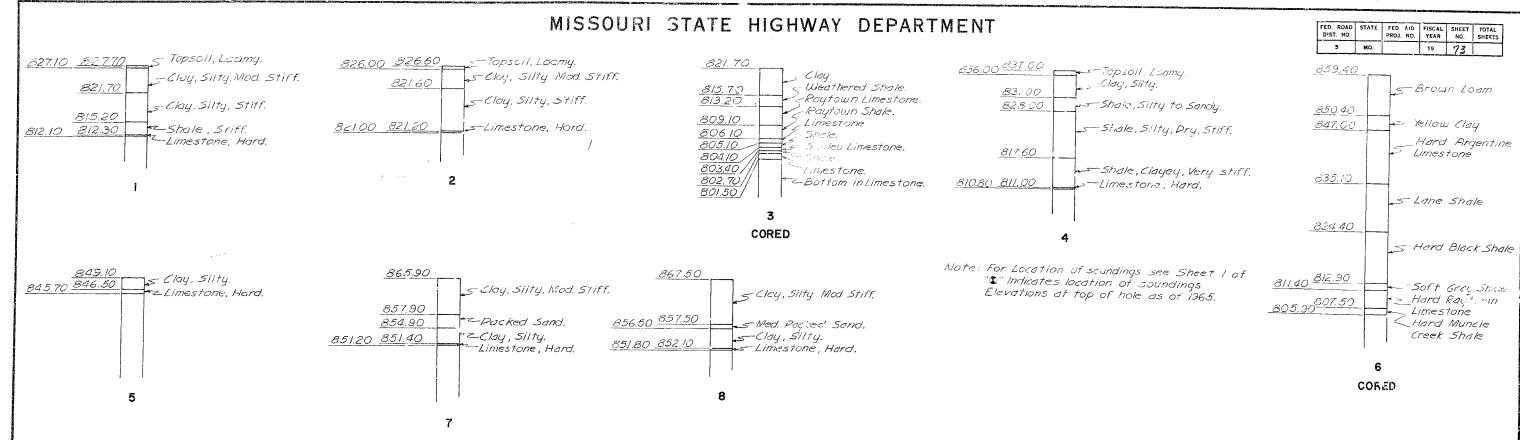

ad in the shop with the wo remaining costs applied in the field, except that final roat on access doors about be gruy. In lieu of pointing, the contractor may, if he prefers, galvanize this material. Oll galvanizing shall be done offer fabrication. Cost of printing or galvanizing to be included in price bid for other tems.

> BRIDGE OVER RAMP | & RIGHT LANE I-29 STATE ROAD - INTERSTATE ROUTE 29 IN KANSAS CITY PROJECT NO. [-29-1(36) (RTE. I-29) STA. 43+89.45 RAMP 4 PLATTE COUNTY

> > A-1688

BURGWIN & MARTIN CONSULTING ENGINEERS NEDF D. Foland DETAILED J. Carter

ON CKAG. LOTHOM DETAIL CK. A.G. LOTHO

\* Top bend may be made in field or shop. X May ben I in field or shop.

Note: This drawing is not to scale. Follow dimensions.

Sheet No. 2 of 22.

## FOR INFORMATION ONLY

# A16884, Sht. 5



BORING DATA

Note: For location of borings see Sheet No. 1 of 21.

|          | F         | OOTING      | AND        | PIL    | E.    | DAT  | Α    |       |      |
|----------|-----------|-------------|------------|--------|-------|------|------|-------|------|
|          | BENT      | NO.         |            | . 1    | 2     | 3    | 4    | 5     | 6    |
| Spend    | Founda    | tion Mat    | eriol.     |        |       | Rock | Pock | Shole | Rock |
| Footions | 1.0000    | according , | 101010111  | 1      | 8 .   | 9.5  | 9.0  | 56    | 73   |
|          | See St    | ondara      | 'Spec      | 2/fic  | 2011  | 0175 | 50   | 2.4.2 | ?    |
|          |           | e and       | Size       | 108902 | 2825  |      |      |       |      |
| Bearing  | Number    | _           |