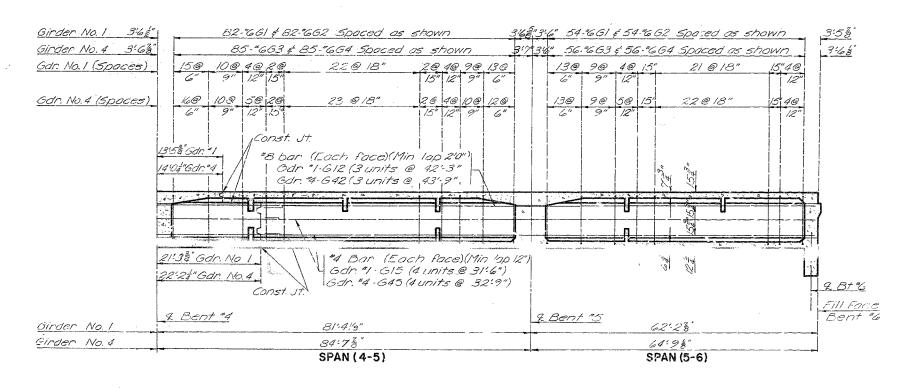

|                                                            |                                                                                                                                                                                                                                                                                                                                                                                                                                                                                                                                                                                                                                                                                                                                                                                                                                                                                                                                                                                                                                                                                                                                                                                                                                                                                                                                                                                                                                                                                                                                                                                                                                                                                                                                                                                                                                                                                                                                                                                                                                                                                                                                | REINFORCING STEEL                                                                                                                                                                                                                                                                                                                                                                                                                                                                                                                                                                                                                                                                                                                                                                                                                                                                                                                                                                                                                                                                                                                                                                                                                                                                                                                                                                                                                                                                                                                                                                                                                                                                                                                                                                                                                                                                                                                                                                                                                                                                                                              |                                                  | <del></del> _ | T                                                                                                                                                                                                                                                                                                                                                                                                                                                                                                                                                                                                                                                                                                                                                                                                                                                                                                                                                                                                                                                                                                                                                                                                                                                                                                                                                                                                                                                                                                                                                                                                                                                                                                                                                                                                                                                                                                                                                                                                                                                                                                                              |                                          |              | -                 |                                                  |                   |                                                  |                      |
|------------------------------------------------------------|--------------------------------------------------------------------------------------------------------------------------------------------------------------------------------------------------------------------------------------------------------------------------------------------------------------------------------------------------------------------------------------------------------------------------------------------------------------------------------------------------------------------------------------------------------------------------------------------------------------------------------------------------------------------------------------------------------------------------------------------------------------------------------------------------------------------------------------------------------------------------------------------------------------------------------------------------------------------------------------------------------------------------------------------------------------------------------------------------------------------------------------------------------------------------------------------------------------------------------------------------------------------------------------------------------------------------------------------------------------------------------------------------------------------------------------------------------------------------------------------------------------------------------------------------------------------------------------------------------------------------------------------------------------------------------------------------------------------------------------------------------------------------------------------------------------------------------------------------------------------------------------------------------------------------------------------------------------------------------------------------------------------------------------------------------------------------------------------------------------------------------|--------------------------------------------------------------------------------------------------------------------------------------------------------------------------------------------------------------------------------------------------------------------------------------------------------------------------------------------------------------------------------------------------------------------------------------------------------------------------------------------------------------------------------------------------------------------------------------------------------------------------------------------------------------------------------------------------------------------------------------------------------------------------------------------------------------------------------------------------------------------------------------------------------------------------------------------------------------------------------------------------------------------------------------------------------------------------------------------------------------------------------------------------------------------------------------------------------------------------------------------------------------------------------------------------------------------------------------------------------------------------------------------------------------------------------------------------------------------------------------------------------------------------------------------------------------------------------------------------------------------------------------------------------------------------------------------------------------------------------------------------------------------------------------------------------------------------------------------------------------------------------------------------------------------------------------------------------------------------------------------------------------------------------------------------------------------------------------------------------------------------------|--------------------------------------------------|---------------|--------------------------------------------------------------------------------------------------------------------------------------------------------------------------------------------------------------------------------------------------------------------------------------------------------------------------------------------------------------------------------------------------------------------------------------------------------------------------------------------------------------------------------------------------------------------------------------------------------------------------------------------------------------------------------------------------------------------------------------------------------------------------------------------------------------------------------------------------------------------------------------------------------------------------------------------------------------------------------------------------------------------------------------------------------------------------------------------------------------------------------------------------------------------------------------------------------------------------------------------------------------------------------------------------------------------------------------------------------------------------------------------------------------------------------------------------------------------------------------------------------------------------------------------------------------------------------------------------------------------------------------------------------------------------------------------------------------------------------------------------------------------------------------------------------------------------------------------------------------------------------------------------------------------------------------------------------------------------------------------------------------------------------------------------------------------------------------------------------------------------------|------------------------------------------|--------------|-------------------|--------------------------------------------------|-------------------|--------------------------------------------------|----------------------|
| NO. SIZE LENGTH MARK LOCATION                              | BENDING SKETCHES                                                                                                                                                                                                                                                                                                                                                                                                                                                                                                                                                                                                                                                                                                                                                                                                                                                                                                                                                                                                                                                                                                                                                                                                                                                                                                                                                                                                                                                                                                                                                                                                                                                                                                                                                                                                                                                                                                                                                                                                                                                                                                               | & CUTTING DIAGRAMS                                                                                                                                                                                                                                                                                                                                                                                                                                                                                                                                                                                                                                                                                                                                                                                                                                                                                                                                                                                                                                                                                                                                                                                                                                                                                                                                                                                                                                                                                                                                                                                                                                                                                                                                                                                                                                                                                                                                                                                                                                                                                                             | NO.                                              | _             | · .                                                                                                                                                                                                                                                                                                                                                                                                                                                                                                                                                                                                                                                                                                                                                                                                                                                                                                                                                                                                                                                                                                                                                                                                                                                                                                                                                                                                                                                                                                                                                                                                                                                                                                                                                                                                                                                                                                                                                                                                                                                                                                                            |                                          | LOCATION     | NO,               | SIZE                                             | LENGTH            | MARK                                             | LOCATIO              |
| Substructure Int. Bts. 2.3,48.5                            |                                                                                                                                                                                                                                                                                                                                                                                                                                                                                                                                                                                                                                                                                                                                                                                                                                                                                                                                                                                                                                                                                                                                                                                                                                                                                                                                                                                                                                                                                                                                                                                                                                                                                                                                                                                                                                                                                                                                                                                                                                                                                                                                | 191 3:84                                                                                                                                                                                                                                                                                                                                                                                                                                                                                                                                                                                                                                                                                                                                                                                                                                                                                                                                                                                                                                                                                                                                                                                                                                                                                                                                                                                                                                                                                                                                                                                                                                                                                                                                                                                                                                                                                                                                                                                                                                                                                                                       | Supe                                             |               | ucture                                                                                                                                                                                                                                                                                                                                                                                                                                                                                                                                                                                                                                                                                                                                                                                                                                                                                                                                                                                                                                                                                                                                                                                                                                                                                                                                                                                                                                                                                                                                                                                                                                                                                                                                                                                                                                                                                                                                                                                                                                                                                                                         |                                          | Bent "G      |                   |                                                  | tructui           |                                                  | Corit)               |
| 2 11 24'-3" F21 Facting                                    | 14.75 14.75 14.75                                                                                                                                                                                                                                                                                                                                                                                                                                                                                                                                                                                                                                                                                                                                                                                                                                                                                                                                                                                                                                                                                                                                                                                                                                                                                                                                                                                                                                                                                                                                                                                                                                                                                                                                                                                                                                                                                                                                                                                                                                                                                                              | 19\$" 3' 12' 19\$" 3'8\$" 11' 9\$1                                                                                                                                                                                                                                                                                                                                                                                                                                                                                                                                                                                                                                                                                                                                                                                                                                                                                                                                                                                                                                                                                                                                                                                                                                                                                                                                                                                                                                                                                                                                                                                                                                                                                                                                                                                                                                                                                                                                                                                                                                                                                             | 1 2                                              | 3             | 12:01                                                                                                                                                                                                                                                                                                                                                                                                                                                                                                                                                                                                                                                                                                                                                                                                                                                                                                                                                                                                                                                                                                                                                                                                                                                                                                                                                                                                                                                                                                                                                                                                                                                                                                                                                                                                                                                                                                                                                                                                                                                                                                                          | 611                                      | Wing         | 964               | 7 5                                              | 5: "              | R7                                               | POTOF                |
| G 11 15'G" F22 "<br>2 145 15'-G" F23 "                     | 14-75                                                                                                                                                                                                                                                                                                                                                                                                                                                                                                                                                                                                                                                                                                                                                                                                                                                                                                                                                                                                                                                                                                                                                                                                                                                                                                                                                                                                                                                                                                                                                                                                                                                                                                                                                                                                                                                                                                                                                                                                                                                                                                                          | <u> </u>                                                                                                                                                                                                                                                                                                                                                                                                                                                                                                                                                                                                                                                                                                                                                                                                                                                                                                                                                                                                                                                                                                                                                                                                                                                                                                                                                                                                                                                                                                                                                                                                                                                                                                                                                                                                                                                                                                                                                                                                                                                                                                                       | 27                                               | 5             | 5:0"                                                                                                                                                                                                                                                                                                                                                                                                                                                                                                                                                                                                                                                                                                                                                                                                                                                                                                                                                                                                                                                                                                                                                                                                                                                                                                                                                                                                                                                                                                                                                                                                                                                                                                                                                                                                                                                                                                                                                                                                                                                                                                                           | C/3                                      |              | <del> </del>      |                                                  |                   | 100                                              |                      |
| * G 7:0" F24 "                                             |                                                                                                                                                                                                                                                                                                                                                                                                                                                                                                                                                                                                                                                                                                                                                                                                                                                                                                                                                                                                                                                                                                                                                                                                                                                                                                                                                                                                                                                                                                                                                                                                                                                                                                                                                                                                                                                                                                                                                                                                                                                                                                                                |                                                                                                                                                                                                                                                                                                                                                                                                                                                                                                                                                                                                                                                                                                                                                                                                                                                                                                                                                                                                                                                                                                                                                                                                                                                                                                                                                                                                                                                                                                                                                                                                                                                                                                                                                                                                                                                                                                                                                                                                                                                                                                                                | 2                                                | 9             | 15:9"                                                                                                                                                                                                                                                                                                                                                                                                                                                                                                                                                                                                                                                                                                                                                                                                                                                                                                                                                                                                                                                                                                                                                                                                                                                                                                                                                                                                                                                                                                                                                                                                                                                                                                                                                                                                                                                                                                                                                                                                                                                                                                                          | C14<br>C61                               | <u>"</u>     |                   | 12                                               | 206               | R9                                               |                      |
| 13 9 219" F25 "                                            |                                                                                                                                                                                                                                                                                                                                                                                                                                                                                                                                                                                                                                                                                                                                                                                                                                                                                                                                                                                                                                                                                                                                                                                                                                                                                                                                                                                                                                                                                                                                                                                                                                                                                                                                                                                                                                                                                                                                                                                                                                                                                                                                | Control of  | 3                                                | 8             | 18:5"                                                                                                                                                                                                                                                                                                                                                                                                                                                                                                                                                                                                                                                                                                                                                                                                                                                                                                                                                                                                                                                                                                                                                                                                                                                                                                                                                                                                                                                                                                                                                                                                                                                                                                                                                                                                                                                                                                                                                                                                                                                                                                                          | C62                                      | //           | 1                 | 1                                                | 23.9              | 211                                              |                      |
| 4 // 17-3" F3/ "                                           | 10:72 8:72"                                                                                                                                                                                                                                                                                                                                                                                                                                                                                                                                                                                                                                                                                                                                                                                                                                                                                                                                                                                                                                                                                                                                                                                                                                                                                                                                                                                                                                                                                                                                                                                                                                                                                                                                                                                                                                                                                                                                                                                                                                                                                                                    | 8:64 6:118                                                                                                                                                                                                                                                                                                                                                                                                                                                                                                                                                                                                                                                                                                                                                                                                                                                                                                                                                                                                                                                                                                                                                                                                                                                                                                                                                                                                                                                                                                                                                                                                                                                                                                                                                                                                                                                                                                                                                                                                                                                                                                                     | <u> </u>                                         | -             | 1-10-3                                                                                                                                                                                                                                                                                                                                                                                                                                                                                                                                                                                                                                                                                                                                                                                                                                                                                                                                                                                                                                                                                                                                                                                                                                                                                                                                                                                                                                                                                                                                                                                                                                                                                                                                                                                                                                                                                                                                                                                                                                                                                                                         | 1002                                     |              | 1-:-              | 15                                               | 2/:3"             | RIZ                                              |                      |
| 8 6 6-9 152                                                | /9!9" /9:3"                                                                                                                                                                                                                                                                                                                                                                                                                                                                                                                                                                                                                                                                                                                                                                                                                                                                                                                                                                                                                                                                                                                                                                                                                                                                                                                                                                                                                                                                                                                                                                                                                                                                                                                                                                                                                                                                                                                                                                                                                                                                                                                    | 16-0" 15-6"                                                                                                                                                                                                                                                                                                                                                                                                                                                                                                                                                                                                                                                                                                                                                                                                                                                                                                                                                                                                                                                                                                                                                                                                                                                                                                                                                                                                                                                                                                                                                                                                                                                                                                                                                                                                                                                                                                                                                                                                                                                                                                                    | 8                                                | 9             | 37:5"                                                                                                                                                                                                                                                                                                                                                                                                                                                                                                                                                                                                                                                                                                                                                                                                                                                                                                                                                                                                                                                                                                                                                                                                                                                                                                                                                                                                                                                                                                                                                                                                                                                                                                                                                                                                                                                                                                                                                                                                                                                                                                                          | HII                                      | Beam         | 8                 | +=                                               | 26.9              |                                                  | //                   |
| 3 // 20:3" F5/ "                                           | 3-H15 Cut 3 3-H16 Cut 3                                                                                                                                                                                                                                                                                                                                                                                                                                                                                                                                                                                                                                                                                                                                                                                                                                                                                                                                                                                                                                                                                                                                                                                                                                                                                                                                                                                                                                                                                                                                                                                                                                                                                                                                                                                                                                                                                                                                                                                                                                                                                                        | 3 417 cut 3 3 418 cut3                                                                                                                                                                                                                                                                                                                                                                                                                                                                                                                                                                                                                                                                                                                                                                                                                                                                                                                                                                                                                                                                                                                                                                                                                                                                                                                                                                                                                                                                                                                                                                                                                                                                                                                                                                                                                                                                                                                                                                                                                                                                                                         | 8                                                | 6             | 34'-6"                                                                                                                                                                                                                                                                                                                                                                                                                                                                                                                                                                                                                                                                                                                                                                                                                                                                                                                                                                                                                                                                                                                                                                                                                                                                                                                                                                                                                                                                                                                                                                                                                                                                                                                                                                                                                                                                                                                                                                                                                                                                                                                         | H12                                      | .,           | 1                 | <del>                                     </del> | 1200              | 1,7,5                                            |                      |
| 7 G 8:9" F52 "                                             |                                                                                                                                                                                                                                                                                                                                                                                                                                                                                                                                                                                                                                                                                                                                                                                                                                                                                                                                                                                                                                                                                                                                                                                                                                                                                                                                                                                                                                                                                                                                                                                                                                                                                                                                                                                                                                                                                                                                                                                                                                                                                                                                | -1" -1"                                                                                                                                                                                                                                                                                                                                                                                                                                                                                                                                                                                                                                                                                                                                                                                                                                                                                                                                                                                                                                                                                                                                                                                                                                                                                                                                                                                                                                                                                                                                                                                                                                                                                                                                                                                                                                                                                                                                                                                                                                                                                                                        | /                                                | 6             | 12:6"                                                                                                                                                                                                                                                                                                                                                                                                                                                                                                                                                                                                                                                                                                                                                                                                                                                                                                                                                                                                                                                                                                                                                                                                                                                                                                                                                                                                                                                                                                                                                                                                                                                                                                                                                                                                                                                                                                                                                                                                                                                                                                                          | 1119                                     | Wing         | 1                 |                                                  | <del>†-</del>     | 1                                                |                      |
| 4 11 5'9 F26 "                                             | 20 5-Ca" 2 1 1-93"<br>16-715 16-81                                                                                                                                                                                                                                                                                                                                                                                                                                                                                                                                                                                                                                                                                                                                                                                                                                                                                                                                                                                                                                                                                                                                                                                                                                                                                                                                                                                                                                                                                                                                                                                                                                                                                                                                                                                                                                                                                                                                                                                                                                                                                             | 5" 222" 62" 235"                                                                                                                                                                                                                                                                                                                                                                                                                                                                                                                                                                                                                                                                                                                                                                                                                                                                                                                                                                                                                                                                                                                                                                                                                                                                                                                                                                                                                                                                                                                                                                                                                                                                                                                                                                                                                                                                                                                                                                                                                                                                                                               | 3                                                | 7             | 16:0"                                                                                                                                                                                                                                                                                                                                                                                                                                                                                                                                                                                                                                                                                                                                                                                                                                                                                                                                                                                                                                                                                                                                                                                                                                                                                                                                                                                                                                                                                                                                                                                                                                                                                                                                                                                                                                                                                                                                                                                                                                                                                                                          | H17                                      |              | 3                 | 5                                                | 29'3"             | R16                                              | ,                    |
| Substructure Enc Bent 6                                    | 16-15-4                                                                                                                                                                                                                                                                                                                                                                                                                                                                                                                                                                                                                                                                                                                                                                                                                                                                                                                                                                                                                                                                                                                                                                                                                                                                                                                                                                                                                                                                                                                                                                                                                                                                                                                                                                                                                                                                                                                                                                                                                                                                                                                        |                                                                                                                                                                                                                                                                                                                                                                                                                                                                                                                                                                                                                                                                                                                                                                                                                                                                                                                                                                                                                                                                                                                                                                                                                                                                                                                                                                                                                                                                                                                                                                                                                                                                                                                                                                                                                                                                                                                                                                                                                                                                                                                                | 3                                                | 6             | 15:6"                                                                                                                                                                                                                                                                                                                                                                                                                                                                                                                                                                                                                                                                                                                                                                                                                                                                                                                                                                                                                                                                                                                                                                                                                                                                                                                                                                                                                                                                                                                                                                                                                                                                                                                                                                                                                                                                                                                                                                                                                                                                                                                          | H18                                      | "            | 24                | 5                                                | 25'.3"            | R17                                              | ./                   |
| 8 9 4-9" DG/ Footing                                       | Commence of the commence of th |                                                                                                                                                                                                                                                                                                                                                                                                                                                                                                                                                                                                                                                                                                                                                                                                                                                                                                                                                                                                                                                                                                                                                                                                                                                                                                                                                                                                                                                                                                                                                                                                                                                                                                                                                                                                                                                                                                                                                                                                                                                                                                                                | 3                                                | 7             | 22'-0"                                                                                                                                                                                                                                                                                                                                                                                                                                                                                                                                                                                                                                                                                                                                                                                                                                                                                                                                                                                                                                                                                                                                                                                                                                                                                                                                                                                                                                                                                                                                                                                                                                                                                                                                                                                                                                                                                                                                                                                                                                                                                                                         | .461                                     | - 77         | 12                | 15                                               | 22:6'             | R18                                              | //                   |
| 0 5 4:3" D62 "                                             | 100 012 01 03 01                                                                                                                                                                                                                                                                                                                                                                                                                                                                                                                                                                                                                                                                                                                                                                                                                                                                                                                                                                                                                                                                                                                                                                                                                                                                                                                                                                                                                                                                                                                                                                                                                                                                                                                                                                                                                                                                                                                                                                                                                                                                                                               |                                                                                                                                                                                                                                                                                                                                                                                                                                                                                                                                                                                                                                                                                                                                                                                                                                                                                                                                                                                                                                                                                                                                                                                                                                                                                                                                                                                                                                                                                                                                                                                                                                                                                                                                                                                                                                                                                                                                                                                                                                                                                                                                | 3                                                | 6             | 21:6"                                                                                                                                                                                                                                                                                                                                                                                                                                                                                                                                                                                                                                                                                                                                                                                                                                                                                                                                                                                                                                                                                                                                                                                                                                                                                                                                                                                                                                                                                                                                                                                                                                                                                                                                                                                                                                                                                                                                                                                                                                                                                                                          | H62                                      | <del></del>  | 8                 | 5                                                | 28:3"             | R19                                              |                      |
| 0 0/ 0// 1/5/ 3-1/                                         | 12.24 9:94 11:114 9:64                                                                                                                                                                                                                                                                                                                                                                                                                                                                                                                                                                                                                                                                                                                                                                                                                                                                                                                                                                                                                                                                                                                                                                                                                                                                                                                                                                                                                                                                                                                                                                                                                                                                                                                                                                                                                                                                                                                                                                                                                                                                                                         | 222" 6:102" 234" 6:98"                                                                                                                                                                                                                                                                                                                                                                                                                                                                                                                                                                                                                                                                                                                                                                                                                                                                                                                                                                                                                                                                                                                                                                                                                                                                                                                                                                                                                                                                                                                                                                                                                                                                                                                                                                                                                                                                                                                                                                                                                                                                                                         | 1/2                                              | <u>(4</u>     | 17-6"                                                                                                                                                                                                                                                                                                                                                                                                                                                                                                                                                                                                                                                                                                                                                                                                                                                                                                                                                                                                                                                                                                                                                                                                                                                                                                                                                                                                                                                                                                                                                                                                                                                                                                                                                                                                                                                                                                                                                                                                                                                                                                                          | 1463                                     | · · ·        | ļ., <u></u>       | <del> </del>                                     |                   | -                                                |                      |
| 3   9   4'-9"   VG1   Column  <br>3   9   12'-3"   VG2   " | 22:0" 21:6                                                                                                                                                                                                                                                                                                                                                                                                                                                                                                                                                                                                                                                                                                                                                                                                                                                                                                                                                                                                                                                                                                                                                                                                                                                                                                                                                                                                                                                                                                                                                                                                                                                                                                                                                                                                                                                                                                                                                                                                                                                                                                                     | 8:9" 8:9"                                                                                                                                                                                                                                                                                                                                                                                                                                                                                                                                                                                                                                                                                                                                                                                                                                                                                                                                                                                                                                                                                                                                                                                                                                                                                                                                                                                                                                                                                                                                                                                                                                                                                                                                                                                                                                                                                                                                                                                                                                                                                                                      | 12                                               | Ĝ             | 8:3"                                                                                                                                                                                                                                                                                                                                                                                                                                                                                                                                                                                                                                                                                                                                                                                                                                                                                                                                                                                                                                                                                                                                                                                                                                                                                                                                                                                                                                                                                                                                                                                                                                                                                                                                                                                                                                                                                                                                                                                                                                                                                                                           | 1419                                     |              | 22                | 1//                                              | 19:6"             | 13/                                              | Top Sk               |
| 9 11:0" V63 "                                              | 3 HG/ Cut 3 3-HG2 Cut3                                                                                                                                                                                                                                                                                                                                                                                                                                                                                                                                                                                                                                                                                                                                                                                                                                                                                                                                                                                                                                                                                                                                                                                                                                                                                                                                                                                                                                                                                                                                                                                                                                                                                                                                                                                                                                                                                                                                                                                                                                                                                                         | 13-VII cut 13 10-VIZ CUT 20                                                                                                                                                                                                                                                                                                                                                                                                                                                                                                                                                                                                                                                                                                                                                                                                                                                                                                                                                                                                                                                                                                                                                                                                                                                                                                                                                                                                                                                                                                                                                                                                                                                                                                                                                                                                                                                                                                                                                                                                                                                                                                    | 2                                                | <i>5</i>      | 4:9"                                                                                                                                                                                                                                                                                                                                                                                                                                                                                                                                                                                                                                                                                                                                                                                                                                                                                                                                                                                                                                                                                                                                                                                                                                                                                                                                                                                                                                                                                                                                                                                                                                                                                                                                                                                                                                                                                                                                                                                                                                                                                                                           | RI                                       | End Post     | 22                | 10                                               | 32:6"             | 52                                               | ,, ,                 |
| 3 9 9 9 164                                                | 42" 21" 203"                                                                                                                                                                                                                                                                                                                                                                                                                                                                                                                                                                                                                                                                                                                                                                                                                                                                                                                                                                                                                                                                                                                                                                                                                                                                                                                                                                                                                                                                                                                                                                                                                                                                                                                                                                                                                                                                                                                                                                                                                                                                                                                   |                                                                                                                                                                                                                                                                                                                                                                                                                                                                                                                                                                                                                                                                                                                                                                                                                                                                                                                                                                                                                                                                                                                                                                                                                                                                                                                                                                                                                                                                                                                                                                                                                                                                                                                                                                                                                                                                                                                                                                                                                                                                                                                                |                                                  |               | 5'6"                                                                                                                                                                                                                                                                                                                                                                                                                                                                                                                                                                                                                                                                                                                                                                                                                                                                                                                                                                                                                                                                                                                                                                                                                                                                                                                                                                                                                                                                                                                                                                                                                                                                                                                                                                                                                                                                                                                                                                                                                                                                                                                           | R2                                       |              | 25                | 10                                               | 51-9"             | 53                                               | " "                  |
| 7 3 8:0 V66 "                                              |                                                                                                                                                                                                                                                                                                                                                                                                                                                                                                                                                                                                                                                                                                                                                                                                                                                                                                                                                                                                                                                                                                                                                                                                                                                                                                                                                                                                                                                                                                                                                                                                                                                                                                                                                                                                                                                                                                                                                                                                                                                                                                                                | _20\$"                                                                                                                                                                                                                                                                                                                                                                                                                                                                                                                                                                                                                                                                                                                                                                                                                                                                                                                                                                                                                                                                                                                                                                                                                                                                                                                                                                                                                                                                                                                                                                                                                                                                                                                                                                                                                                                                                                                                                                                                                                                                                                                         | 2                                                | <b>5</b>      | 613"                                                                                                                                                                                                                                                                                                                                                                                                                                                                                                                                                                                                                                                                                                                                                                                                                                                                                                                                                                                                                                                                                                                                                                                                                                                                                                                                                                                                                                                                                                                                                                                                                                                                                                                                                                                                                                                                                                                                                                                                                                                                                                                           | R3<br>R4                                 |              | 22                | 11                                               | 19:9"<br>34:0"    | 34                                               | " "                  |
|                                                            | 1 3 R                                                                                                                                                                                                                                                                                                                                                                                                                                                                                                                                                                                                                                                                                                                                                                                                                                                                                                                                                                                                                                                                                                                                                                                                                                                                                                                                                                                                                                                                                                                                                                                                                                                                                                                                                                                                                                                                                                                                                                                                                                                                                                                          | 3"R                                                                                                                                                                                                                                                                                                                                                                                                                                                                                                                                                                                                                                                                                                                                                                                                                                                                                                                                                                                                                                                                                                                                                                                                                                                                                                                                                                                                                                                                                                                                                                                                                                                                                                                                                                                                                                                                                                                                                                                                                                                                                                                            | 2                                                | 5             | 6'-9"<br>7:0"                                                                                                                                                                                                                                                                                                                                                                                                                                                                                                                                                                                                                                                                                                                                                                                                                                                                                                                                                                                                                                                                                                                                                                                                                                                                                                                                                                                                                                                                                                                                                                                                                                                                                                                                                                                                                                                                                                                                                                                                                                                                                                                  | RG<br>RS                                 | n 11         | 25                | 1//                                              | 55:3"             | S5                                               | ,, ,,                |
| IDERSTRUCTURE End Bent #1                                  | 1/25                                                                                                                                                                                                                                                                                                                                                                                                                                                                                                                                                                                                                                                                                                                                                                                                                                                                                                                                                                                                                                                                                                                                                                                                                                                                                                                                                                                                                                                                                                                                                                                                                                                                                                                                                                                                                                                                                                                                                                                                                                                                                                                           | 1/25                                                                                                                                                                                                                                                                                                                                                                                                                                                                                                                                                                                                                                                                                                                                                                                                                                                                                                                                                                                                                                                                                                                                                                                                                                                                                                                                                                                                                                                                                                                                                                                                                                                                                                                                                                                                                                                                                                                                                                                                                                                                                                                           | 4                                                | 5             | 7:0"                                                                                                                                                                                                                                                                                                                                                                                                                                                                                                                                                                                                                                                                                                                                                                                                                                                                                                                                                                                                                                                                                                                                                                                                                                                                                                                                                                                                                                                                                                                                                                                                                                                                                                                                                                                                                                                                                                                                                                                                                                                                                                                           | RG RG                                    | , , ,        | 22                | 1/0                                              | 19:6"             | 56<br>57                                         | " "                  |
| 8   16-0"   C10   Ning                                     | 2/* 7:0"                                                                                                                                                                                                                                                                                                                                                                                                                                                                                                                                                                                                                                                                                                                                                                                                                                                                                                                                                                                                                                                                                                                                                                                                                                                                                                                                                                                                                                                                                                                                                                                                                                                                                                                                                                                                                                                                                                                                                                                                                                                                                                                       |                                                                                                                                                                                                                                                                                                                                                                                                                                                                                                                                                                                                                                                                                                                                                                                                                                                                                                                                                                                                                                                                                                                                                                                                                                                                                                                                                                                                                                                                                                                                                                                                                                                                                                                                                                                                                                                                                                                                                                                                                                                                                                                                | 18                                               | 9             | 5:3"                                                                                                                                                                                                                                                                                                                                                                                                                                                                                                                                                                                                                                                                                                                                                                                                                                                                                                                                                                                                                                                                                                                                                                                                                                                                                                                                                                                                                                                                                                                                                                                                                                                                                                                                                                                                                                                                                                                                                                                                                                                                                                                           | R7                                       | Parapet      | 22                | 11                                               | 35'3              | 38                                               |                      |
| E 13:0" (11 "                                              | 8'9" 303                                                                                                                                                                                                                                                                                                                                                                                                                                                                                                                                                                                                                                                                                                                                                                                                                                                                                                                                                                                                                                                                                                                                                                                                                                                                                                                                                                                                                                                                                                                                                                                                                                                                                                                                                                                                                                                                                                                                                                                                                                                                                                                       | · 605 1 1 1 1 1 1 1 1 1 1 1 1 1 1 1 1 1 1 1                                                                                                                                                                                                                                                                                                                                                                                                                                                                                                                                                                                                                                                                                                                                                                                                                                                                                                                                                                                                                                                                                                                                                                                                                                                                                                                                                                                                                                                                                                                                                                                                                                                                                                                                                                                                                                                                                                                                                                                                                                                                                    | 4                                                | 5             | 10:3"                                                                                                                                                                                                                                                                                                                                                                                                                                                                                                                                                                                                                                                                                                                                                                                                                                                                                                                                                                                                                                                                                                                                                                                                                                                                                                                                                                                                                                                                                                                                                                                                                                                                                                                                                                                                                                                                                                                                                                                                                                                                                                                          | R15                                      | "            | 25                | 1//                                              | 58:3"             | 59                                               | 11                   |
| 6 13:9" C12 "                                              | 15-VG5 CU1 15 3'R                                                                                                                                                                                                                                                                                                                                                                                                                                                                                                                                                                                                                                                                                                                                                                                                                                                                                                                                                                                                                                                                                                                                                                                                                                                                                                                                                                                                                                                                                                                                                                                                                                                                                                                                                                                                                                                                                                                                                                                                                                                                                                              | 1 1                                                                                                                                                                                                                                                                                                                                                                                                                                                                                                                                                                                                                                                                                                                                                                                                                                                                                                                                                                                                                                                                                                                                                                                                                                                                                                                                                                                                                                                                                                                                                                                                                                                                                                                                                                                                                                                                                                                                                                                                                                                                                                                            | 4                                                | 5             | 15:3"                                                                                                                                                                                                                                                                                                                                                                                                                                                                                                                                                                                                                                                                                                                                                                                                                                                                                                                                                                                                                                                                                                                                                                                                                                                                                                                                                                                                                                                                                                                                                                                                                                                                                                                                                                                                                                                                                                                                                                                                                                                                                                                          | RI4                                      | .,           | 22                | 10                                               | 18:9"             | 3/0                                              | "                    |
| 6 10:9" C13 "                                              | 3'R                                                                                                                                                                                                                                                                                                                                                                                                                                                                                                                                                                                                                                                                                                                                                                                                                                                                                                                                                                                                                                                                                                                                                                                                                                                                                                                                                                                                                                                                                                                                                                                                                                                                                                                                                                                                                                                                                                                                                                                                                                                                                                                            | 3'R                                                                                                                                                                                                                                                                                                                                                                                                                                                                                                                                                                                                                                                                                                                                                                                                                                                                                                                                                                                                                                                                                                                                                                                                                                                                                                                                                                                                                                                                                                                                                                                                                                                                                                                                                                                                                                                                                                                                                                                                                                                                                                                            |                                                  |               |                                                                                                                                                                                                                                                                                                                                                                                                                                                                                                                                                                                                                                                                                                                                                                                                                                                                                                                                                                                                                                                                                                                                                                                                                                                                                                                                                                                                                                                                                                                                                                                                                                                                                                                                                                                                                                                                                                                                                                                                                                                                                                                                |                                          |              | 22                | 10                                               | 32:6"             | 511                                              | 11                   |
| 5 5:0" C/4 "                                               | 12.5                                                                                                                                                                                                                                                                                                                                                                                                                                                                                                                                                                                                                                                                                                                                                                                                                                                                                                                                                                                                                                                                                                                                                                                                                                                                                                                                                                                                                                                                                                                                                                                                                                                                                                                                                                                                                                                                                                                                                                                                                                                                                                                           | 12.0                                                                                                                                                                                                                                                                                                                                                                                                                                                                                                                                                                                                                                                                                                                                                                                                                                                                                                                                                                                                                                                                                                                                                                                                                                                                                                                                                                                                                                                                                                                                                                                                                                                                                                                                                                                                                                                                                                                                                                                                                                                                                                                           | 2                                                | 6             | 16:0                                                                                                                                                                                                                                                                                                                                                                                                                                                                                                                                                                                                                                                                                                                                                                                                                                                                                                                                                                                                                                                                                                                                                                                                                                                                                                                                                                                                                                                                                                                                                                                                                                                                                                                                                                                                                                                                                                                                                                                                                                                                                                                           | 712                                      | Wing         | 25                | 10                                               | 52:9"             | 5/2                                              | ,, ,                 |
|                                                            | *G3                                                                                                                                                                                                                                                                                                                                                                                                                                                                                                                                                                                                                                                                                                                                                                                                                                                                                                                                                                                                                                                                                                                                                                                                                                                                                                                                                                                                                                                                                                                                                                                                                                                                                                                                                                                                                                                                                                                                                                                                                                                                                                                            | *62                                                                                                                                                                                                                                                                                                                                                                                                                                                                                                                                                                                                                                                                                                                                                                                                                                                                                                                                                                                                                                                                                                                                                                                                                                                                                                                                                                                                                                                                                                                                                                                                                                                                                                                                                                                                                                                                                                                                                                                                                                                                                                                            | 2                                                | 6             | 20'-6"                                                                                                                                                                                                                                                                                                                                                                                                                                                                                                                                                                                                                                                                                                                                                                                                                                                                                                                                                                                                                                                                                                                                                                                                                                                                                                                                                                                                                                                                                                                                                                                                                                                                                                                                                                                                                                                                                                                                                                                                                                                                                                                         | 761                                      | //           | 70                | 4                                                | 21:0"             | 5/3                                              |                      |
| 9 37:0" HII Beam                                           | _                                                                                                                                                                                                                                                                                                                                                                                                                                                                                                                                                                                                                                                                                                                                                                                                                                                                                                                                                                                                                                                                                                                                                                                                                                                                                                                                                                                                                                                                                                                                                                                                                                                                                                                                                                                                                                                                                                                                                                                                                                                                                                                              | 1 - 3"R                                                                                                                                                                                                                                                                                                                                                                                                                                                                                                                                                                                                                                                                                                                                                                                                                                                                                                                                                                                                                                                                                                                                                                                                                                                                                                                                                                                                                                                                                                                                                                                                                                                                                                                                                                                                                                                                                                                                                                                                                                                                                                                        |                                                  |               |                                                                                                                                                                                                                                                                                                                                                                                                                                                                                                                                                                                                                                                                                                                                                                                                                                                                                                                                                                                                                                                                                                                                                                                                                                                                                                                                                                                                                                                                                                                                                                                                                                                                                                                                                                                                                                                                                                                                                                                                                                                                                                                                |                                          |              | 70                | 4                                                | 21:9"             | 5/4                                              | " '                  |
| 6 34-6" H12 "                                              | 15" 34" 6" 15" HII                                                                                                                                                                                                                                                                                                                                                                                                                                                                                                                                                                                                                                                                                                                                                                                                                                                                                                                                                                                                                                                                                                                                                                                                                                                                                                                                                                                                                                                                                                                                                                                                                                                                                                                                                                                                                                                                                                                                                                                                                                                                                                             | id /25                                                                                                                                                                                                                                                                                                                                                                                                                                                                                                                                                                                                                                                                                                                                                                                                                                                                                                                                                                                                                                                                                                                                                                                                                                                                                                                                                                                                                                                                                                                                                                                                                                                                                                                                                                                                                                                                                                                                                                                                                                                                                                                         | 70                                               | 6             | 11:-G"                                                                                                                                                                                                                                                                                                                                                                                                                                                                                                                                                                                                                                                                                                                                                                                                                                                                                                                                                                                                                                                                                                                                                                                                                                                                                                                                                                                                                                                                                                                                                                                                                                                                                                                                                                                                                                                                                                                                                                                                                                                                                                                         | UII                                      | <u> Seam</u> | 70                | 4                                                | 20°C"             | 5/5                                              |                      |
| 6 15.6" HI3 Wing                                           | 15" 34-6" 15" 111                                                                                                                                                                                                                                                                                                                                                                                                                                                                                                                                                                                                                                                                                                                                                                                                                                                                                                                                                                                                                                                                                                                                                                                                                                                                                                                                                                                                                                                                                                                                                                                                                                                                                                                                                                                                                                                                                                                                                                                                                                                                                                              | 115-001                                                                                                                                                                                                                                                                                                                                                                                                                                                                                                                                                                                                                                                                                                                                                                                                                                                                                                                                                                                                                                                                                                                                                                                                                                                                                                                                                                                                                                                                                                                                                                                                                                                                                                                                                                                                                                                                                                                                                                                                                                                                                                                        |                                                  |               |                                                                                                                                                                                                                                                                                                                                                                                                                                                                                                                                                                                                                                                                                                                                                                                                                                                                                                                                                                                                                                                                                                                                                                                                                                                                                                                                                                                                                                                                                                                                                                                                                                                                                                                                                                                                                                                                                                                                                                                                                                                                                                                                |                                          |              | 35                | 14                                               | 28:3"             | 316                                              | ,,                   |
| 6 12-6" H14 "                                              | 212 13:8" 212 F31                                                                                                                                                                                                                                                                                                                                                                                                                                                                                                                                                                                                                                                                                                                                                                                                                                                                                                                                                                                                                                                                                                                                                                                                                                                                                                                                                                                                                                                                                                                                                                                                                                                                                                                                                                                                                                                                                                                                                                                                                                                                                                              | 100 VE 1 - 204"                                                                                                                                                                                                                                                                                                                                                                                                                                                                                                                                                                                                                                                                                                                                                                                                                                                                                                                                                                                                                                                                                                                                                                                                                                                                                                                                                                                                                                                                                                                                                                                                                                                                                                                                                                                                                                                                                                                                                                                                                                                                                                                | 10                                               | 4             | 8:9"                                                                                                                                                                                                                                                                                                                                                                                                                                                                                                                                                                                                                                                                                                                                                                                                                                                                                                                                                                                                                                                                                                                                                                                                                                                                                                                                                                                                                                                                                                                                                                                                                                                                                                                                                                                                                                                                                                                                                                                                                                                                                                                           | V12                                      | Wing         | 70                | 4                                                | 19:9"             | 5/7                                              | ,, ,                 |
| 7 19 <sup>1</sup> 9" H15 "                                 | 2/2 16:8" 2/2" F5/                                                                                                                                                                                                                                                                                                                                                                                                                                                                                                                                                                                                                                                                                                                                                                                                                                                                                                                                                                                                                                                                                                                                                                                                                                                                                                                                                                                                                                                                                                                                                                                                                                                                                                                                                                                                                                                                                                                                                                                                                                                                                                             | 12 1/34                                                                                                                                                                                                                                                                                                                                                                                                                                                                                                                                                                                                                                                                                                                                                                                                                                                                                                                                                                                                                                                                                                                                                                                                                                                                                                                                                                                                                                                                                                                                                                                                                                                                                                                                                                                                                                                                                                                                                                                                                                                                                                                        | /5                                               | 4             | 8:9"                                                                                                                                                                                                                                                                                                                                                                                                                                                                                                                                                                                                                                                                                                                                                                                                                                                                                                                                                                                                                                                                                                                                                                                                                                                                                                                                                                                                                                                                                                                                                                                                                                                                                                                                                                                                                                                                                                                                                                                                                                                                                                                           | V65                                      | 2 11         |                   |                                                  |                   |                                                  |                      |
|                                                            | H//-F3/-F5/                                                                                                                                                                                                                                                                                                                                                                                                                                                                                                                                                                                                                                                                                                                                                                                                                                                                                                                                                                                                                                                                                                                                                                                                                                                                                                                                                                                                                                                                                                                                                                                                                                                                                                                                                                                                                                                                                                                                                                                                                                                                                                                    | 137R                                                                                                                                                                                                                                                                                                                                                                                                                                                                                                                                                                                                                                                                                                                                                                                                                                                                                                                                                                                                                                                                                                                                                                                                                                                                                                                                                                                                                                                                                                                                                                                                                                                                                                                                                                                                                                                                                                                                                                                                                                                                                                                           |                                                  | اا            |                                                                                                                                                                                                                                                                                                                                                                                                                                                                                                                                                                                                                                                                                                                                                                                                                                                                                                                                                                                                                                                                                                                                                                                                                                                                                                                                                                                                                                                                                                                                                                                                                                                                                                                                                                                                                                                                                                                                                                                                                                                                                                                                |                                          |              | 13.14             | 6                                                | 34:6"             | 37/                                              | TOP 31               |
| 7 16'-0" H17 "<br>6 15'-6" H18 "                           | HII-FUI-FUI                                                                                                                                                                                                                                                                                                                                                                                                                                                                                                                                                                                                                                                                                                                                                                                                                                                                                                                                                                                                                                                                                                                                                                                                                                                                                                                                                                                                                                                                                                                                                                                                                                                                                                                                                                                                                                                                                                                                                                                                                                                                                                                    | 12.5                                                                                                                                                                                                                                                                                                                                                                                                                                                                                                                                                                                                                                                                                                                                                                                                                                                                                                                                                                                                                                                                                                                                                                                                                                                                                                                                                                                                                                                                                                                                                                                                                                                                                                                                                                                                                                                                                                                                                                                                                                                                                                                           |                                                  |               | erstru                                                                                                                                                                                                                                                                                                                                                                                                                                                                                                                                                                                                                                                                                                                                                                                                                                                                                                                                                                                                                                                                                                                                                                                                                                                                                                                                                                                                                                                                                                                                                                                                                                                                                                                                                                                                                                                                                                                                                                                                                                                                                                                         |                                          |              | 160               | 7                                                | 34:6"             | S72                                              |                      |
| 6 15:6" H18 "<br>6 8:3" H19 "                              |                                                                                                                                                                                                                                                                                                                                                                                                                                                                                                                                                                                                                                                                                                                                                                                                                                                                                                                                                                                                                                                                                                                                                                                                                                                                                                                                                                                                                                                                                                                                                                                                                                                                                                                                                                                                                                                                                                                                                                                                                                                                                                                                | * GI-G4                                                                                                                                                                                                                                                                                                                                                                                                                                                                                                                                                                                                                                                                                                                                                                                                                                                                                                                                                                                                                                                                                                                                                                                                                                                                                                                                                                                                                                                                                                                                                                                                                                                                                                                                                                                                                                                                                                                                                                                                                                                                                                                        | 4                                                | 5             | 34:3"                                                                                                                                                                                                                                                                                                                                                                                                                                                                                                                                                                                                                                                                                                                                                                                                                                                                                                                                                                                                                                                                                                                                                                                                                                                                                                                                                                                                                                                                                                                                                                                                                                                                                                                                                                                                                                                                                                                                                                                                                                                                                                                          | <i>C</i> /                               | Curb         | 192               | 5                                                | 33! 9"            | 573                                              |                      |
| 5 4.9" RI End Post                                         | B 22 m                                                                                                                                                                                                                                                                                                                                                                                                                                                                                                                                                                                                                                                                                                                                                                                                                                                                                                                                                                                                                                                                                                                                                                                                                                                                                                                                                                                                                                                                                                                                                                                                                                                                                                                                                                                                                                                                                                                                                                                                                                                                                                                         | 1/2 i W/                                                                                                                                                                                                                                                                                                                                                                                                                                                                                                                                                                                                                                                                                                                                                                                                                                                                                                                                                                                                                                                                                                                                                                                                                                                                                                                                                                                                                                                                                                                                                                                                                                                                                                                                                                                                                                                                                                                                                                                                                                                                                                                       | 12                                               | 5             | 32:0"<br>29:3"                                                                                                                                                                                                                                                                                                                                                                                                                                                                                                                                                                                                                                                                                                                                                                                                                                                                                                                                                                                                                                                                                                                                                                                                                                                                                                                                                                                                                                                                                                                                                                                                                                                                                                                                                                                                                                                                                                                                                                                                                                                                                                                 | C2<br>C3                                 | .,           | 192               |                                                  | 35:6"             | 574                                              | "                    |
| 5 5 6" R2 " "                                              | 333                                                                                                                                                                                                                                                                                                                                                                                                                                                                                                                                                                                                                                                                                                                                                                                                                                                                                                                                                                                                                                                                                                                                                                                                                                                                                                                                                                                                                                                                                                                                                                                                                                                                                                                                                                                                                                                                                                                                                                                                                                                                                                                            | 13 W2 3 9 P2/                                                                                                                                                                                                                                                                                                                                                                                                                                                                                                                                                                                                                                                                                                                                                                                                                                                                                                                                                                                                                                                                                                                                                                                                                                                                                                                                                                                                                                                                                                                                                                                                                                                                                                                                                                                                                                                                                                                                                                                                                                                                                                                  | 9                                                | 5             | 33:0"                                                                                                                                                                                                                                                                                                                                                                                                                                                                                                                                                                                                                                                                                                                                                                                                                                                                                                                                                                                                                                                                                                                                                                                                                                                                                                                                                                                                                                                                                                                                                                                                                                                                                                                                                                                                                                                                                                                                                                                                                                                                                                                          |                                          |              | 192               | 5                                                | 35!O"             | ST5                                              |                      |
| 5 63" 83 " "                                               | 12 100                                                                                                                                                                                                                                                                                                                                                                                                                                                                                                                                                                                                                                                                                                                                                                                                                                                                                                                                                                                                                                                                                                                                                                                                                                                                                                                                                                                                                                                                                                                                                                                                                                                                                                                                                                                                                                                                                                                                                                                                                                                                                                                         | 34 W3 P21-V6-6                                                                                                                                                                                                                                                                                                                                                                                                                                                                                                                                                                                                                                                                                                                                                                                                                                                                                                                                                                                                                                                                                                                                                                                                                                                                                                                                                                                                                                                                                                                                                                                                                                                                                                                                                                                                                                                                                                                                                                                                                                                                                                                 | 1                                                | 5             | 32:9"                                                                                                                                                                                                                                                                                                                                                                                                                                                                                                                                                                                                                                                                                                                                                                                                                                                                                                                                                                                                                                                                                                                                                                                                                                                                                                                                                                                                                                                                                                                                                                                                                                                                                                                                                                                                                                                                                                                                                                                                                                                                                                                          | C4                                       | . "          | 21                | 8                                                | 54.0"             | SB/                                              | Bott 3               |
| 5 6'9" R4 " "                                              |                                                                                                                                                                                                                                                                                                                                                                                                                                                                                                                                                                                                                                                                                                                                                                                                                                                                                                                                                                                                                                                                                                                                                                                                                                                                                                                                                                                                                                                                                                                                                                                                                                                                                                                                                                                                                                                                                                                                                                                                                                                                                                                                | parameter in the contract of t | 12                                               | 5             | 30°G"                                                                                                                                                                                                                                                                                                                                                                                                                                                                                                                                                                                                                                                                                                                                                                                                                                                                                                                                                                                                                                                                                                                                                                                                                                                                                                                                                                                                                                                                                                                                                                                                                                                                                                                                                                                                                                                                                                                                                                                                                                                                                                                          | <u>C</u> G                               |              | 20                | 9                                                | 50:0"             | 302                                              | <u> Bott. 3</u><br>" |
| 5 7'0" R5 . " "                                            |                                                                                                                                                                                                                                                                                                                                                                                                                                                                                                                                                                                                                                                                                                                                                                                                                                                                                                                                                                                                                                                                                                                                                                                                                                                                                                                                                                                                                                                                                                                                                                                                                                                                                                                                                                                                                                                                                                                                                                                                                                                                                                                                |                                                                                                                                                                                                                                                                                                                                                                                                                                                                                                                                                                                                                                                                                                                                                                                                                                                                                                                                                                                                                                                                                                                                                                                                                                                                                                                                                                                                                                                                                                                                                                                                                                                                                                                                                                                                                                                                                                                                                                                                                                                                                                                                | 6                                                | 6             | 28:0"                                                                                                                                                                                                                                                                                                                                                                                                                                                                                                                                                                                                                                                                                                                                                                                                                                                                                                                                                                                                                                                                                                                                                                                                                                                                                                                                                                                                                                                                                                                                                                                                                                                                                                                                                                                                                                                                                                                                                                                                                                                                                                                          | 20                                       |              | 18                | 9                                                | 35!9"             | 383                                              |                      |
| 5 7:0" RG "                                                | W1-W2 W                                                                                                                                                                                                                                                                                                                                                                                                                                                                                                                                                                                                                                                                                                                                                                                                                                                                                                                                                                                                                                                                                                                                                                                                                                                                                                                                                                                                                                                                                                                                                                                                                                                                                                                                                                                                                                                                                                                                                                                                                                                                                                                        | '3 <del> <sup>''</sup>  </del>                                                                                                                                                                                                                                                                                                                                                                                                                                                                                                                                                                                                                                                                                                                                                                                                                                                                                                                                                                                                                                                                                                                                                                                                                                                                                                                                                                                                                                                                                                                                                                                                                                                                                                                                                                                                                                                                                                                                                                                                                                                                                                 | 1                                                | 6             |                                                                                                                                                                                                                                                                                                                                                                                                                                                                                                                                                                                                                                                                                                                                                                                                                                                                                                                                                                                                                                                                                                                                                                                                                                                                                                                                                                                                                                                                                                                                                                                                                                                                                                                                                                                                                                                                                                                                                                                                                                                                                                                                | 23                                       | ;            | 21                | 9                                                | 65' 6"            | 3B4                                              |                      |
| 5 5:3" R7 Parapet                                          | + $+$ $+$ $+$ $+$ $+$ $+$ $+$ $+$ $+$                                                                                                                                                                                                                                                                                                                                                                                                                                                                                                                                                                                                                                                                                                                                                                                                                                                                                                                                                                                                                                                                                                                                                                                                                                                                                                                                                                                                                                                                                                                                                                                                                                                                                                                                                                                                                                                                                                                                                                                                                                                                                          |                                                                                                                                                                                                                                                                                                                                                                                                                                                                                                                                                                                                                                                                                                                                                                                                                                                                                                                                                                                                                                                                                                                                                                                                                                                                                                                                                                                                                                                                                                                                                                                                                                                                                                                                                                                                                                                                                                                                                                                                                                                                                                                                | 78:-                                             | 5             |                                                                                                                                                                                                                                                                                                                                                                                                                                                                                                                                                                                                                                                                                                                                                                                                                                                                                                                                                                                                                                                                                                                                                                                                                                                                                                                                                                                                                                                                                                                                                                                                                                                                                                                                                                                                                                                                                                                                                                                                                                                                                                                                | 29                                       | //           | 20                | 10                                               | 59:3"             | 385                                              | "                    |
| 5 13:3" P8 "                                               |                                                                                                                                                                                                                                                                                                                                                                                                                                                                                                                                                                                                                                                                                                                                                                                                                                                                                                                                                                                                                                                                                                                                                                                                                                                                                                                                                                                                                                                                                                                                                                                                                                                                                                                                                                                                                                                                                                                                                                                                                                                                                                                                |                                                                                                                                                                                                                                                                                                                                                                                                                                                                                                                                                                                                                                                                                                                                                                                                                                                                                                                                                                                                                                                                                                                                                                                                                                                                                                                                                                                                                                                                                                                                                                                                                                                                                                                                                                                                                                                                                                                                                                                                                                                                                                                                | 387                                              | 6             |                                                                                                                                                                                                                                                                                                                                                                                                                                                                                                                                                                                                                                                                                                                                                                                                                                                                                                                                                                                                                                                                                                                                                                                                                                                                                                                                                                                                                                                                                                                                                                                                                                                                                                                                                                                                                                                                                                                                                                                                                                                                                                                                | <u>67</u>                                | Girder       | 18                | 10                                               | 44'9"             | 586                                              |                      |
| 5 10:3" R15 "                                              | MARK A B C INTT                                                                                                                                                                                                                                                                                                                                                                                                                                                                                                                                                                                                                                                                                                                                                                                                                                                                                                                                                                                                                                                                                                                                                                                                                                                                                                                                                                                                                                                                                                                                                                                                                                                                                                                                                                                                                                                                                                                                                                                                                                                                                                                |                                                                                                                                                                                                                                                                                                                                                                                                                                                                                                                                                                                                                                                                                                                                                                                                                                                                                                                                                                                                                                                                                                                                                                                                                                                                                                                                                                                                                                                                                                                                                                                                                                                                                                                                                                                                                                                                                                                                                                                                                                                                                                                                | 1181                                             | 6             |                                                                                                                                                                                                                                                                                                                                                                                                                                                                                                                                                                                                                                                                                                                                                                                                                                                                                                                                                                                                                                                                                                                                                                                                                                                                                                                                                                                                                                                                                                                                                                                                                                                                                                                                                                                                                                                                                                                                                                                                                                                                                                                                | <u>02</u>                                | <i>"</i>     | 21                | 73                                               | 68:0              | 387                                              | "                    |
|                                                            | R2 2-1" 72" 82"                                                                                                                                                                                                                                                                                                                                                                                                                                                                                                                                                                                                                                                                                                                                                                                                                                                                                                                                                                                                                                                                                                                                                                                                                                                                                                                                                                                                                                                                                                                                                                                                                                                                                                                                                                                                                                                                                                                                                                                                                                                                                                                | 9                                                                                                                                                                                                                                                                                                                                                                                                                                                                                                                                                                                                                                                                                                                                                                                                                                                                                                                                                                                                                                                                                                                                                                                                                                                                                                                                                                                                                                                                                                                                                                                                                                                                                                                                                                                                                                                                                                                                                                                                                                                                                                                              | //97                                             | 6             | 8:6"                                                                                                                                                                                                                                                                                                                                                                                                                                                                                                                                                                                                                                                                                                                                                                                                                                                                                                                                                                                                                                                                                                                                                                                                                                                                                                                                                                                                                                                                                                                                                                                                                                                                                                                                                                                                                                                                                                                                                                                                                                                                                                                           | G3                                       | "            | 20                | 10                                               | 60:0"             | 588                                              | ,,                   |
| 6 18:6" TII Wing                                           | R3 2:53 73" 83"                                                                                                                                                                                                                                                                                                                                                                                                                                                                                                                                                                                                                                                                                                                                                                                                                                                                                                                                                                                                                                                                                                                                                                                                                                                                                                                                                                                                                                                                                                                                                                                                                                                                                                                                                                                                                                                                                                                                                                                                                                                                                                                | `LJ                                                                                                                                                                                                                                                                                                                                                                                                                                                                                                                                                                                                                                                                                                                                                                                                                                                                                                                                                                                                                                                                                                                                                                                                                                                                                                                                                                                                                                                                                                                                                                                                                                                                                                                                                                                                                                                                                                                                                                                                                                                                                                                            | 403                                              | 6             | 8:6"                                                                                                                                                                                                                                                                                                                                                                                                                                                                                                                                                                                                                                                                                                                                                                                                                                                                                                                                                                                                                                                                                                                                                                                                                                                                                                                                                                                                                                                                                                                                                                                                                                                                                                                                                                                                                                                                                                                                                                                                                                                                                                                           | GA                                       | ,,           | 18                | 10                                               | 44:3"             | 559                                              | "                    |
| 1772                                                       | K4 1 1 /2   W 2                                                                                                                                                                                                                                                                                                                                                                                                                                                                                                                                                                                                                                                                                                                                                                                                                                                                                                                                                                                                                                                                                                                                                                                                                                                                                                                                                                                                                                                                                                                                                                                                                                                                                                                                                                                                                                                                                                                                                                                                                                                                                                                | C.                                                                                                                                                                                                                                                                                                                                                                                                                                                                                                                                                                                                                                                                                                                                                                                                                                                                                                                                                                                                                                                                                                                                                                                                                                                                                                                                                                                                                                                                                                                                                                                                                                                                                                                                                                                                                                                                                                                                                                                                                                                                                                                             | 12                                               | Ö,            | and the second s | re-re-re-re-re-re-re-re-re-re-re-re-re-r |              | - Visitantijanaja |                                                  | 3/15              | 28/0                                             | ,,                   |
|                                                            | R5 2:10" 72" 82"                                                                                                                                                                                                                                                                                                                                                                                                                                                                                                                                                                                                                                                                                                                                                                                                                                                                                                                                                                                                                                                                                                                                                                                                                                                                                                                                                                                                                                                                                                                                                                                                                                                                                                                                                                                                                                                                                                                                                                                                                                                                                                               | 4:5" C9                                                                                                                                                                                                                                                                                                                                                                                                                                                                                                                                                                                                                                                                                                                                                                                                                                                                                                                                                                                                                                                                                                                                                                                                                                                                                                                                                                                                                                                                                                                                                                                                                                                                                                                                                                                                                                                                                                                                                                                                                                                                                                                        | 6                                                | 8             | 42:3"                                                                                                                                                                                                                                                                                                                                                                                                                                                                                                                                                                                                                                                                                                                                                                                                                                                                                                                                                                                                                                                                                                                                                                                                                                                                                                                                                                                                                                                                                                                                                                                                                                                                                                                                                                                                                                                                                                                                                                                                                                                                                                                          | G12                                      | 7,           | 20                | 8                                                | 5/:0"             | SBII                                             | 17                   |
| 6 11-6" UII Beam                                           | RG 2:102 72" 72"                                                                                                                                                                                                                                                                                                                                                                                                                                                                                                                                                                                                                                                                                                                                                                                                                                                                                                                                                                                                                                                                                                                                                                                                                                                                                                                                                                                                                                                                                                                                                                                                                                                                                                                                                                                                                                                                                                                                                                                                                                                                                                               |                                                                                                                                                                                                                                                                                                                                                                                                                                                                                                                                                                                                                                                                                                                                                                                                                                                                                                                                                                                                                                                                                                                                                                                                                                                                                                                                                                                                                                                                                                                                                                                                                                                                                                                                                                                                                                                                                                                                                                                                                                                                                                                                |                                                  |               |                                                                                                                                                                                                                                                                                                                                                                                                                                                                                                                                                                                                                                                                                                                                                                                                                                                                                                                                                                                                                                                                                                                                                                                                                                                                                                                                                                                                                                                                                                                                                                                                                                                                                                                                                                                                                                                                                                                                                                                                                                                                                                                                | 7                                        |              | 18                | 10                                               | 43:3"             | 38/2                                             | ,, ,,                |
| + + + + + + + + + + + + + + + + + + + +                    | R7 2:0" 7½" 7½"                                                                                                                                                                                                                                                                                                                                                                                                                                                                                                                                                                                                                                                                                                                                                                                                                                                                                                                                                                                                                                                                                                                                                                                                                                                                                                                                                                                                                                                                                                                                                                                                                                                                                                                                                                                                                                                                                                                                                                                                                                                                                                                |                                                                                                                                                                                                                                                                                                                                                                                                                                                                                                                                                                                                                                                                                                                                                                                                                                                                                                                                                                                                                                                                                                                                                                                                                                                                                                                                                                                                                                                                                                                                                                                                                                                                                                                                                                                                                                                                                                                                                                                                                                                                                                                                | 40                                               | 4             | 27:6"                                                                                                                                                                                                                                                                                                                                                                                                                                                                                                                                                                                                                                                                                                                                                                                                                                                                                                                                                                                                                                                                                                                                                                                                                                                                                                                                                                                                                                                                                                                                                                                                                                                                                                                                                                                                                                                                                                                                                                                                                                                                                                                          | G14                                      | 17           | 21                | 8                                                |                   | <i>58/3</i>                                      | ,, ,                 |
| 4 8'9" VII Wing                                            | R2-R3-R4-R5-R6-R7                                                                                                                                                                                                                                                                                                                                                                                                                                                                                                                                                                                                                                                                                                                                                                                                                                                                                                                                                                                                                                                                                                                                                                                                                                                                                                                                                                                                                                                                                                                                                                                                                                                                                                                                                                                                                                                                                                                                                                                                                                                                                                              | U21                                                                                                                                                                                                                                                                                                                                                                                                                                                                                                                                                                                                                                                                                                                                                                                                                                                                                                                                                                                                                                                                                                                                                                                                                                                                                                                                                                                                                                                                                                                                                                                                                                                                                                                                                                                                                                                                                                                                                                                                                                                                                                                            | 16                                               | 4             | 31:6"                                                                                                                                                                                                                                                                                                                                                                                                                                                                                                                                                                                                                                                                                                                                                                                                                                                                                                                                                                                                                                                                                                                                                                                                                                                                                                                                                                                                                                                                                                                                                                                                                                                                                                                                                                                                                                                                                                                                                                                                                                                                                                                          | G15                                      | "            | 20                | 9                                                |                   | SB14                                             | " ,                  |
| 4 8:9" VIZ "                                               |                                                                                                                                                                                                                                                                                                                                                                                                                                                                                                                                                                                                                                                                                                                                                                                                                                                                                                                                                                                                                                                                                                                                                                                                                                                                                                                                                                                                                                                                                                                                                                                                                                                                                                                                                                                                                                                                                                                                                                                                                                                                                                                                | 13-6" 2.5" 711                                                                                                                                                                                                                                                                                                                                                                                                                                                                                                                                                                                                                                                                                                                                                                                                                                                                                                                                                                                                                                                                                                                                                                                                                                                                                                                                                                                                                                                                                                                                                                                                                                                                                                                                                                                                                                                                                                                                                                                                                                                                                                                 |                                                  |               |                                                                                                                                                                                                                                                                                                                                                                                                                                                                                                                                                                                                                                                                                                                                                                                                                                                                                                                                                                                                                                                                                                                                                                                                                                                                                                                                                                                                                                                                                                                                                                                                                                                                                                                                                                                                                                                                                                                                                                                                                                                                                                                                |                                          |              | 18                | 9                                                |                   | 55/5                                             | " "                  |
| 7-1-1-1-1-1-1-1-1-1-1-1-1-1-1-1-1-1-1-1                    |                                                                                                                                                                                                                                                                                                                                                                                                                                                                                                                                                                                                                                                                                                                                                                                                                                                                                                                                                                                                                                                                                                                                                                                                                                                                                                                                                                                                                                                                                                                                                                                                                                                                                                                                                                                                                                                                                                                                                                                                                                                                                                                                | 10:7" 2:1" 112                                                                                                                                                                                                                                                                                                                                                                                                                                                                                                                                                                                                                                                                                                                                                                                                                                                                                                                                                                                                                                                                                                                                                                                                                                                                                                                                                                                                                                                                                                                                                                                                                                                                                                                                                                                                                                                                                                                                                                                                                                                                                                                 |                                                  | 8             |                                                                                                                                                                                                                                                                                                                                                                                                                                                                                                                                                                                                                                                                                                                                                                                                                                                                                                                                                                                                                                                                                                                                                                                                                                                                                                                                                                                                                                                                                                                                                                                                                                                                                                                                                                                                                                                                                                                                                                                                                                                                                                                                | C21                                      | "            | 21                | 8                                                |                   | SBIG                                             | " '                  |
| erstructure Inl. Bis 2, 3,46 5 1 145 346 5                 | 2º 9" UII 6:2½" 6:2½"                                                                                                                                                                                                                                                                                                                                                                                                                                                                                                                                                                                                                                                                                                                                                                                                                                                                                                                                                                                                                                                                                                                                                                                                                                                                                                                                                                                                                                                                                                                                                                                                                                                                                                                                                                                                                                                                                                                                                                                                                                                                                                          | 5:5 2:2 76                                                                                                                                                                                                                                                                                                                                                                                                                                                                                                                                                                                                                                                                                                                                                                                                                                                                                                                                                                                                                                                                                                                                                                                                                                                                                                                                                                                                                                                                                                                                                                                                                                                                                                                                                                                                                                                                                                                                                                                                                                                                                                                     |                                                  | 8             | 42' 9"                                                                                                                                                                                                                                                                                                                                                                                                                                                                                                                                                                                                                                                                                                                                                                                                                                                                                                                                                                                                                                                                                                                                                                                                                                                                                                                                                                                                                                                                                                                                                                                                                                                                                                                                                                                                                                                                                                                                                                                                                                                                                                                         |                                          |              | 21                | 2                                                | 30'.3"            |                                                  | · · ·                |
| 3 145 34'-G" H21 Beom 145 20'-0" H22 "                     | 14:10" F21                                                                                                                                                                                                                                                                                                                                                                                                                                                                                                                                                                                                                                                                                                                                                                                                                                                                                                                                                                                                                                                                                                                                                                                                                                                                                                                                                                                                                                                                                                                                                                                                                                                                                                                                                                                                                                                                                                                                                                                                                                                                                                                     | 139 ; FET - A                                                                                                                                                                                                                                                                                                                                                                                                                                                                                                                                                                                                                                                                                                                                                                                                                                                                                                                                                                                                                                                                                                                                                                                                                                                                                                                                                                                                                                                                                                                                                                                                                                                                                                                                                                                                                                                                                                                                                                                                                                                                                                                  | 40                                               | 4             | 27:9"                                                                                                                                                                                                                                                                                                                                                                                                                                                                                                                                                                                                                                                                                                                                                                                                                                                                                                                                                                                                                                                                                                                                                                                                                                                                                                                                                                                                                                                                                                                                                                                                                                                                                                                                                                                                                                                                                                                                                                                                                                                                                                                          |                                          |              | 21                | 8                                                |                   | SB18                                             |                      |
| 6 29.6" H23                                                |                                                                                                                                                                                                                                                                                                                                                                                                                                                                                                                                                                                                                                                                                                                                                                                                                                                                                                                                                                                                                                                                                                                                                                                                                                                                                                                                                                                                                                                                                                                                                                                                                                                                                                                                                                                                                                                                                                                                                                                                                                                                                                                                | - 12 9 0 0 1 1 1 M                                                                                                                                                                                                                                                                                                                                                                                                                                                                                                                                                                                                                                                                                                                                                                                                                                                                                                                                                                                                                                                                                                                                                                                                                                                                                                                                                                                                                                                                                                                                                                                                                                                                                                                                                                                                                                                                                                                                                                                                                                                                                                             | 16                                               | 4             | 3/-9"                                                                                                                                                                                                                                                                                                                                                                                                                                                                                                                                                                                                                                                                                                                                                                                                                                                                                                                                                                                                                                                                                                                                                                                                                                                                                                                                                                                                                                                                                                                                                                                                                                                                                                                                                                                                                                                                                                                                                                                                                                                                                                                          |                                          |              | 21:               | 8                                                |                   | SB/9                                             | "                    |
| 3 7 29-6" [424 "                                           | Sign / 1/3                                                                                                                                                                                                                                                                                                                                                                                                                                                                                                                                                                                                                                                                                                                                                                                                                                                                                                                                                                                                                                                                                                                                                                                                                                                                                                                                                                                                                                                                                                                                                                                                                                                                                                                                                                                                                                                                                                                                                                                                                                                                                                                     | 0/0/0/0                                                                                                                                                                                                                                                                                                                                                                                                                                                                                                                                                                                                                                                                                                                                                                                                                                                                                                                                                                                                                                                                                                                                                                                                                                                                                                                                                                                                                                                                                                                                                                                                                                                                                                                                                                                                                                                                                                                                                                                                                                                                                                                        | 12                                               | 8             | 47:3"                                                                                                                                                                                                                                                                                                                                                                                                                                                                                                                                                                                                                                                                                                                                                                                                                                                                                                                                                                                                                                                                                                                                                                                                                                                                                                                                                                                                                                                                                                                                                                                                                                                                                                                                                                                                                                                                                                                                                                                                                                                                                                                          |                                          |              | <i>3</i> 63       |                                                  | <u>-29:3"</u>     | SB20                                             |                      |
| + + + + + + + + + + + + + + + + + +                        | W5                                                                                                                                                                                                                                                                                                                                                                                                                                                                                                                                                                                                                                                                                                                                                                                                                                                                                                                                                                                                                                                                                                                                                                                                                                                                                                                                                                                                                                                                                                                                                                                                                                                                                                                                                                                                                                                                                                                                                                                                                                                                                                                             | たたけ大火火ン                                                                                                                                                                                                                                                                                                                                                                                                                                                                                                                                                                                                                                                                                                                                                                                                                                                                                                                                                                                                                                                                                                                                                                                                                                                                                                                                                                                                                                                                                                                                                                                                                                                                                                                                                                                                                                                                                                                                                                                                                                                                                                                        |                                                  | 3             |                                                                                                                                                                                                                                                                                                                                                                                                                                                                                                                                                                                                                                                                                                                                                                                                                                                                                                                                                                                                                                                                                                                                                                                                                                                                                                                                                                                                                                                                                                                                                                                                                                                                                                                                                                                                                                                                                                                                                                                                                                                                                                                                | G33                                      | ,,           | 40                | 6                                                | 5 <sup>:</sup> 9" | 3821                                             | 11 /1                |
| 8 4 12'9" P21 Column                                       | W5                                                                                                                                                                                                                                                                                                                                                                                                                                                                                                                                                                                                                                                                                                                                                                                                                                                                                                                                                                                                                                                                                                                                                                                                                                                                                                                                                                                                                                                                                                                                                                                                                                                                                                                                                                                                                                                                                                                                                                                                                                                                                                                             | 222                                                                                                                                                                                                                                                                                                                                                                                                                                                                                                                                                                                                                                                                                                                                                                                                                                                                                                                                                                                                                                                                                                                                                                                                                                                                                                                                                                                                                                                                                                                                                                                                                                                                                                                                                                                                                                                                                                                                                                                                                                                                                                                            |                                                  | 4             | 28:3" (<br>32:3" (                                                                                                                                                                                                                                                                                                                                                                                                                                                                                                                                                                                                                                                                                                                                                                                                                                                                                                                                                                                                                                                                                                                                                                                                                                                                                                                                                                                                                                                                                                                                                                                                                                                                                                                                                                                                                                                                                                                                                                                                                                                                                                             | G34                                      |              |                   | <del> </del>                                     |                   | <del> </del>                                     |                      |
| 2 290011                                                   | 7747                                                                                                                                                                                                                                                                                                                                                                                                                                                                                                                                                                                                                                                                                                                                                                                                                                                                                                                                                                                                                                                                                                                                                                                                                                                                                                                                                                                                                                                                                                                                                                                                                                                                                                                                                                                                                                                                                                                                                                                                                                                                                                                           | WATER TO THE PARTY OF THE PARTY | 16                                               | 8             | 47:9"                                                                                                                                                                                                                                                                                                                                                                                                                                                                                                                                                                                                                                                                                                                                                                                                                                                                                                                                                                                                                                                                                                                                                                                                                                                                                                                                                                                                                                                                                                                                                                                                                                                                                                                                                                                                                                                                                                                                                                                                                                                                                                                          |                                          |              | 121               | 1                                                | 5'C"              | W/                                               | Dinah                |
| 2 6 18 9" UZI Beam                                         | UII-F21                                                                                                                                                                                                                                                                                                                                                                                                                                                                                                                                                                                                                                                                                                                                                                                                                                                                                                                                                                                                                                                                                                                                                                                                                                                                                                                                                                                                                                                                                                                                                                                                                                                                                                                                                                                                                                                                                                                                                                                                                                                                                                                        | T11-T12-TG1                                                                                                                                                                                                                                                                                                                                                                                                                                                                                                                                                                                                                                                                                                                                                                                                                                                                                                                                                                                                                                                                                                                                                                                                                                                                                                                                                                                                                                                                                                                                                                                                                                                                                                                                                                                                                                                                                                                                                                                                                                                                                                                    | <del></del>                                      | 8             | 43:9"                                                                                                                                                                                                                                                                                                                                                                                                                                                                                                                                                                                                                                                                                                                                                                                                                                                                                                                                                                                                                                                                                                                                                                                                                                                                                                                                                                                                                                                                                                                                                                                                                                                                                                                                                                                                                                                                                                                                                                                                                                                                                                                          |                                          | · · ·        | 126               |                                                  |                   |                                                  | Diogh<br>"           |
|                                                            |                                                                                                                                                                                                                                                                                                                                                                                                                                                                                                                                                                                                                                                                                                                                                                                                                                                                                                                                                                                                                                                                                                                                                                                                                                                                                                                                                                                                                                                                                                                                                                                                                                                                                                                                                                                                                                                                                                                                                                                                                                                                                                                                |                                                                                                                                                                                                                                                                                                                                                                                                                                                                                                                                                                                                                                                                                                                                                                                                                                                                                                                                                                                                                                                                                                                                                                                                                                                                                                                                                                                                                                                                                                                                                                                                                                                                                                                                                                                                                                                                                                                                                                                                                                                                                                                                | 6                                                | <u>ر</u>      | 42.8                                                                                                                                                                                                                                                                                                                                                                                                                                                                                                                                                                                                                                                                                                                                                                                                                                                                                                                                                                                                                                                                                                                                                                                                                                                                                                                                                                                                                                                                                                                                                                                                                                                                                                                                                                                                                                                                                                                                                                                                                                                                                                                           | 542                                      |              | 12G<br>12G        |                                                  | 4.6"              | W2<br>W3                                         |                      |
| 11 35'6" Y21 Column                                        | $\frac{132''}{82''}$ $82''$ $7-3'$                                                                                                                                                                                                                                                                                                                                                                                                                                                                                                                                                                                                                                                                                                                                                                                                                                                                                                                                                                                                                                                                                                                                                                                                                                                                                                                                                                                                                                                                                                                                                                                                                                                                                                                                                                                                                                                                                                                                                                                                                                                                                             | . MA                                                                                                                                                                                                                                                                                                                                                                                                                                                                                                                                                                                                                                                                                                                                                                                                                                                                                                                                                                                                                                                                                                                                                                                                                                                                                                                                                                                                                                                                                                                                                                                                                                                                                                                                                                                                                                                                                                                                                                                                                                                                                                                           | 40                                               | 4             | 28:6"                                                                                                                                                                                                                                                                                                                                                                                                                                                                                                                                                                                                                                                                                                                                                                                                                                                                                                                                                                                                                                                                                                                                                                                                                                                                                                                                                                                                                                                                                                                                                                                                                                                                                                                                                                                                                                                                                                                                                                                                                                                                                                                          | .44                                      |              | 126               | 6                                                |                   | WA                                               |                      |
| o 9 28'C' V31                                              |                                                                                                                                                                                                                                                                                                                                                                                                                                                                                                                                                                                                                                                                                                                                                                                                                                                                                                                                                                                                                                                                                                                                                                                                                                                                                                                                                                                                                                                                                                                                                                                                                                                                                                                                                                                                                                                                                                                                                                                                                                                                                                                                | The state of the s |                                                  | 4             | 32:9",                                                                                                                                                                                                                                                                                                                                                                                                                                                                                                                                                                                                                                                                                                                                                                                                                                                                                                                                                                                                                                                                                                                                                                                                                                                                                                                                                                                                                                                                                                                                                                                                                                                                                                                                                                                                                                                                                                                                                                                                                                                                                                                         |                                          | <del></del>  | 84                | 6                                                |                   | W5                                               | "                    |
| a 9 27:0" V41 "                                            |                                                                                                                                                                                                                                                                                                                                                                                                                                                                                                                                                                                                                                                                                                                                                                                                                                                                                                                                                                                                                                                                                                                                                                                                                                                                                                                                                                                                                                                                                                                                                                                                                                                                                                                                                                                                                                                                                                                                                                                                                                                                                                                                |                                                                                                                                                                                                                                                                                                                                                                                                                                                                                                                                                                                                                                                                                                                                                                                                                                                                                                                                                                                                                                                                                                                                                                                                                                                                                                                                                                                                                                                                                                                                                                                                                                                                                                                                                                                                                                                                                                                                                                                                                                                                                                                                | 1.50                                             | <del>-</del>  | Ja- J . K                                                                                                                                                                                                                                                                                                                                                                                                                                                                                                                                                                                                                                                                                                                                                                                                                                                                                                                                                                                                                                                                                                                                                                                                                                                                                                                                                                                                                                                                                                                                                                                                                                                                                                                                                                                                                                                                                                                                                                                                                                                                                                                      | 272                                      |              | 42                |                                                  | 8:3"              | NG                                               | " "                  |
| ? 9 35'3" 1/5/ "                                           | W O KW WIG                                                                                                                                                                                                                                                                                                                                                                                                                                                                                                                                                                                                                                                                                                                                                                                                                                                                                                                                                                                                                                                                                                                                                                                                                                                                                                                                                                                                                                                                                                                                                                                                                                                                                                                                                                                                                                                                                                                                                                                                                                                                                                                     | 1 6 1 1 1 1 1 1 1 1 1 1 1 1 1 1 1 1 1 1                                                                                                                                                                                                                                                                                                                                                                                                                                                                                                                                                                                                                                                                                                                                                                                                                                                                                                                                                                                                                                                                                                                                                                                                                                                                                                                                                                                                                                                                                                                                                                                                                                                                                                                                                                                                                                                                                                                                                                                                                                                                                        | <del>                                     </del> |               |                                                                                                                                                                                                                                                                                                                                                                                                                                                                                                                                                                                                                                                                                                                                                                                                                                                                                                                                                                                                                                                                                                                                                                                                                                                                                                                                                                                                                                                                                                                                                                                                                                                                                                                                                                                                                                                                                                                                                                                                                                                                                                                                |                                          |              | 46                | -                                                | <u>ر- ر</u>       | 110                                              |                      |
|                                                            | 17/9                                                                                                                                                                                                                                                                                                                                                                                                                                                                                                                                                                                                                                                                                                                                                                                                                                                                                                                                                                                                                                                                                                                                                                                                                                                                                                                                                                                                                                                                                                                                                                                                                                                                                                                                                                                                                                                                                                                                                                                                                                                                                                                           | W46:48" NO                                                                                                                                                                                                                                                                                                                                                                                                                                                                                                                                                                                                                                                                                                                                                                                                                                                                                                                                                                                                                                                                                                                                                                                                                                                                                                                                                                                                                                                                                                                                                                                                                                                                                                                                                                                                                                                                                                                                                                                                                                                                                                                     | <b></b>                                          |               |                                                                                                                                                                                                                                                                                                                                                                                                                                                                                                                                                                                                                                                                                                                                                                                                                                                                                                                                                                                                                                                                                                                                                                                                                                                                                                                                                                                                                                                                                                                                                                                                                                                                                                                                                                                                                                                                                                                                                                                                                                                                                                                                | <b></b>                                  |              |                   | <del> </del>                                     |                   | <del>                                     </del> |                      |
| <u> </u>                                                   | C14                                                                                                                                                                                                                                                                                                                                                                                                                                                                                                                                                                                                                                                                                                                                                                                                                                                                                                                                                                                                                                                                                                                                                                                                                                                                                                                                                                                                                                                                                                                                                                                                                                                                                                                                                                                                                                                                                                                                                                                                                                                                                                                            | WG. 6'6"                                                                                                                                                                                                                                                                                                                                                                                                                                                                                                                                                                                                                                                                                                                                                                                                                                                                                                                                                                                                                                                                                                                                                                                                                                                                                                                                                                                                                                                                                                                                                                                                                                                                                                                                                                                                                                                                                                                                                                                                                                                                                                                       | $\vdash$                                         | +             |                                                                                                                                                                                                                                                                                                                                                                                                                                                                                                                                                                                                                                                                                                                                                                                                                                                                                                                                                                                                                                                                                                                                                                                                                                                                                                                                                                                                                                                                                                                                                                                                                                                                                                                                                                                                                                                                                                                                                                                                                                                                                                                                |                                          |              |                   | +                                                |                   |                                                  |                      |
|                                                            |                                                                                                                                                                                                                                                                                                                                                                                                                                                                                                                                                                                                                                                                                                                                                                                                                                                                                                                                                                                                                                                                                                                                                                                                                                                                                                                                                                                                                                                                                                                                                                                                                                                                                                                                                                                                                                                                                                                                                                                                                                                                                                                                |                                                                                                                                                                                                                                                                                                                                                                                                                                                                                                                                                                                                                                                                                                                                                                                                                                                                                                                                                                                                                                                                                                                                                                                                                                                                                                                                                                                                                                                                                                                                                                                                                                                                                                                                                                                                                                                                                                                                                                                                                                                                                                                                |                                                  |               |                                                                                                                                                                                                                                                                                                                                                                                                                                                                                                                                                                                                                                                                                                                                                                                                                                                                                                                                                                                                                                                                                                                                                                                                                                                                                                                                                                                                                                                                                                                                                                                                                                                                                                                                                                                                                                                                                                                                                                                                                                                                                                                                |                                          |              |                   |                                                  |                   |                                                  |                      |