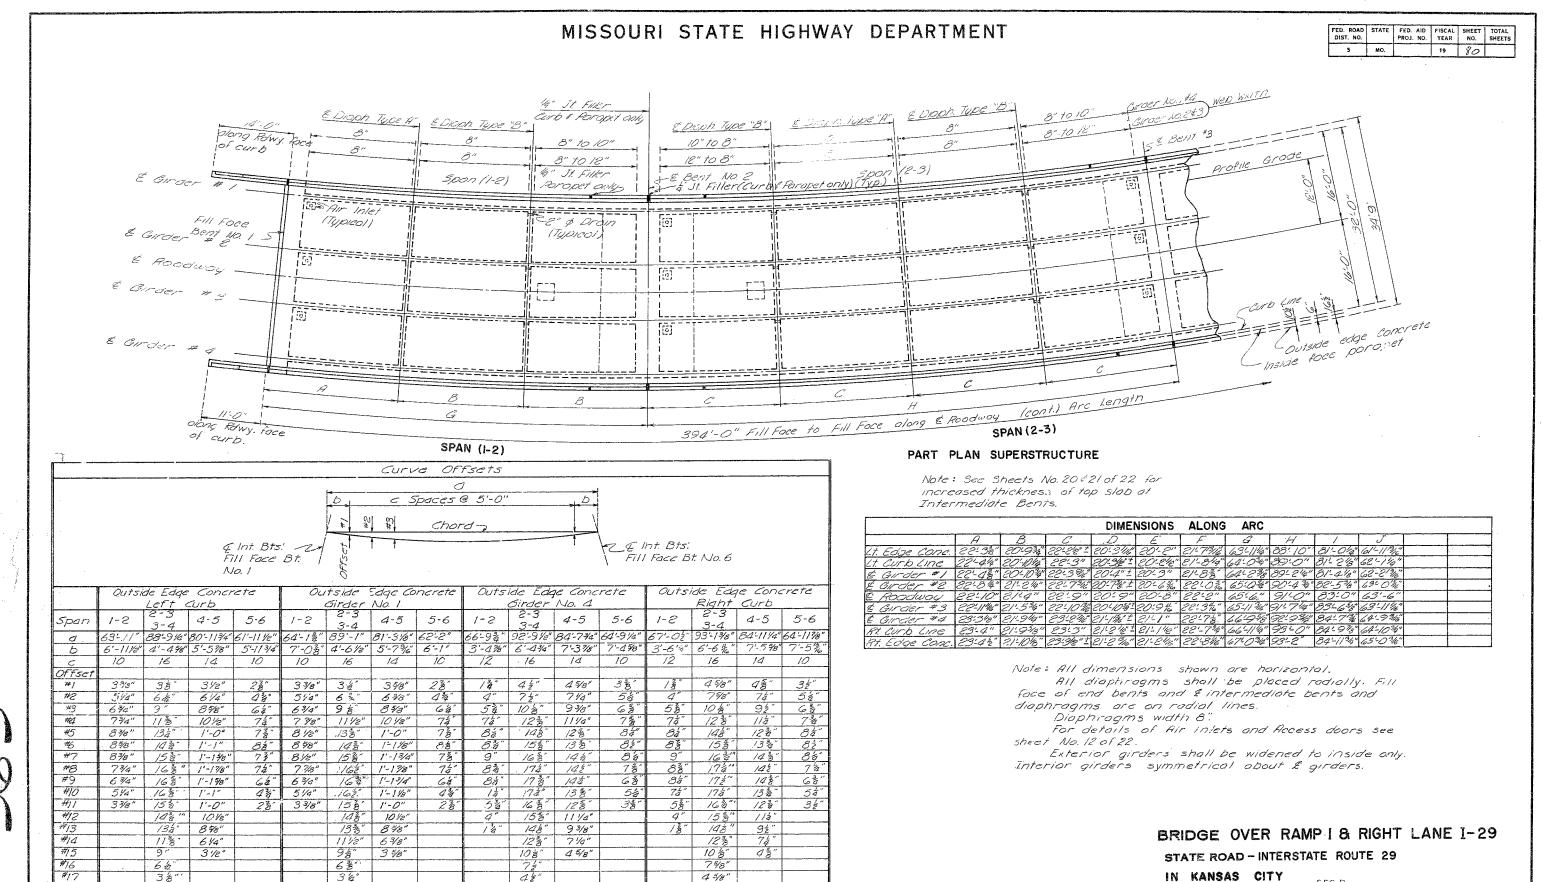

|                                                            |                                                                                                                                                                                                                                                                                                                                                                                                                                                                                                                                                                                                                                                                                                                                                                                                                                                                                                                                                                                                                                                                                                                                                                                                                                                                                                                                                                                                                                                                                                                                                                                                                                                                                                                                                                                                                                                                                                                                                                                                                                                                                                                                | REINFORCING STEEL                                                                                                                                                                                                                                                                                                                                                                                                                                                                                                                                                                                                                                                                                                                                                                                                                                                                                                                                                                                                                                                                                                                                                                                                                                                                                                                                                                                                                                                                                                                                                                                                                                                                                                                                                                                                                                                                                                                                                                                                                                                                                                              |                                                  | <del></del> _ | T                                                                                                                                                                                                                                                                                                                                                                                                                                                                                                                                                                                                                                                                                                                                                                                                                                                                                                                                                                                                                                                                                                                                                                                                                                                                                                                                                                                                                                                                                                                                                                                                                                                                                                                                                                                                                                                                                                                                                                                                                                                                                                                              |                                          |              | -                 |                                                  |                   |                                                  |                      |
|------------------------------------------------------------|--------------------------------------------------------------------------------------------------------------------------------------------------------------------------------------------------------------------------------------------------------------------------------------------------------------------------------------------------------------------------------------------------------------------------------------------------------------------------------------------------------------------------------------------------------------------------------------------------------------------------------------------------------------------------------------------------------------------------------------------------------------------------------------------------------------------------------------------------------------------------------------------------------------------------------------------------------------------------------------------------------------------------------------------------------------------------------------------------------------------------------------------------------------------------------------------------------------------------------------------------------------------------------------------------------------------------------------------------------------------------------------------------------------------------------------------------------------------------------------------------------------------------------------------------------------------------------------------------------------------------------------------------------------------------------------------------------------------------------------------------------------------------------------------------------------------------------------------------------------------------------------------------------------------------------------------------------------------------------------------------------------------------------------------------------------------------------------------------------------------------------|--------------------------------------------------------------------------------------------------------------------------------------------------------------------------------------------------------------------------------------------------------------------------------------------------------------------------------------------------------------------------------------------------------------------------------------------------------------------------------------------------------------------------------------------------------------------------------------------------------------------------------------------------------------------------------------------------------------------------------------------------------------------------------------------------------------------------------------------------------------------------------------------------------------------------------------------------------------------------------------------------------------------------------------------------------------------------------------------------------------------------------------------------------------------------------------------------------------------------------------------------------------------------------------------------------------------------------------------------------------------------------------------------------------------------------------------------------------------------------------------------------------------------------------------------------------------------------------------------------------------------------------------------------------------------------------------------------------------------------------------------------------------------------------------------------------------------------------------------------------------------------------------------------------------------------------------------------------------------------------------------------------------------------------------------------------------------------------------------------------------------------|--------------------------------------------------|---------------|--------------------------------------------------------------------------------------------------------------------------------------------------------------------------------------------------------------------------------------------------------------------------------------------------------------------------------------------------------------------------------------------------------------------------------------------------------------------------------------------------------------------------------------------------------------------------------------------------------------------------------------------------------------------------------------------------------------------------------------------------------------------------------------------------------------------------------------------------------------------------------------------------------------------------------------------------------------------------------------------------------------------------------------------------------------------------------------------------------------------------------------------------------------------------------------------------------------------------------------------------------------------------------------------------------------------------------------------------------------------------------------------------------------------------------------------------------------------------------------------------------------------------------------------------------------------------------------------------------------------------------------------------------------------------------------------------------------------------------------------------------------------------------------------------------------------------------------------------------------------------------------------------------------------------------------------------------------------------------------------------------------------------------------------------------------------------------------------------------------------------------|------------------------------------------|--------------|-------------------|--------------------------------------------------|-------------------|--------------------------------------------------|----------------------|
| NO. SIZE LENGTH MARK LOCATION                              | BENDING SKETCHES                                                                                                                                                                                                                                                                                                                                                                                                                                                                                                                                                                                                                                                                                                                                                                                                                                                                                                                                                                                                                                                                                                                                                                                                                                                                                                                                                                                                                                                                                                                                                                                                                                                                                                                                                                                                                                                                                                                                                                                                                                                                                                               | & CUTTING DIAGRAMS                                                                                                                                                                                                                                                                                                                                                                                                                                                                                                                                                                                                                                                                                                                                                                                                                                                                                                                                                                                                                                                                                                                                                                                                                                                                                                                                                                                                                                                                                                                                                                                                                                                                                                                                                                                                                                                                                                                                                                                                                                                                                                             | NO.                                              | _             | · .                                                                                                                                                                                                                                                                                                                                                                                                                                                                                                                                                                                                                                                                                                                                                                                                                                                                                                                                                                                                                                                                                                                                                                                                                                                                                                                                                                                                                                                                                                                                                                                                                                                                                                                                                                                                                                                                                                                                                                                                                                                                                                                            |                                          | LOCATION     | NO,               | SIZE                                             | LENGTH            | MARK                                             | LOCATIO              |
| Substructure Int. Bts. 2.3,48.5                            |                                                                                                                                                                                                                                                                                                                                                                                                                                                                                                                                                                                                                                                                                                                                                                                                                                                                                                                                                                                                                                                                                                                                                                                                                                                                                                                                                                                                                                                                                                                                                                                                                                                                                                                                                                                                                                                                                                                                                                                                                                                                                                                                | 191 3:84                                                                                                                                                                                                                                                                                                                                                                                                                                                                                                                                                                                                                                                                                                                                                                                                                                                                                                                                                                                                                                                                                                                                                                                                                                                                                                                                                                                                                                                                                                                                                                                                                                                                                                                                                                                                                                                                                                                                                                                                                                                                                                                       | Supe                                             |               | ucture                                                                                                                                                                                                                                                                                                                                                                                                                                                                                                                                                                                                                                                                                                                                                                                                                                                                                                                                                                                                                                                                                                                                                                                                                                                                                                                                                                                                                                                                                                                                                                                                                                                                                                                                                                                                                                                                                                                                                                                                                                                                                                                         |                                          | Bent "G      |                   |                                                  | tructui           |                                                  | Corit)               |
| 2 11 24'-3" F21 Facting                                    | 14.75 14.75 14.75                                                                                                                                                                                                                                                                                                                                                                                                                                                                                                                                                                                                                                                                                                                                                                                                                                                                                                                                                                                                                                                                                                                                                                                                                                                                                                                                                                                                                                                                                                                                                                                                                                                                                                                                                                                                                                                                                                                                                                                                                                                                                                              | 19\$" 3' 12' 19\$" 3'8\$" 11' 9\$1                                                                                                                                                                                                                                                                                                                                                                                                                                                                                                                                                                                                                                                                                                                                                                                                                                                                                                                                                                                                                                                                                                                                                                                                                                                                                                                                                                                                                                                                                                                                                                                                                                                                                                                                                                                                                                                                                                                                                                                                                                                                                             | 1 2                                              | 3             | 12:01                                                                                                                                                                                                                                                                                                                                                                                                                                                                                                                                                                                                                                                                                                                                                                                                                                                                                                                                                                                                                                                                                                                                                                                                                                                                                                                                                                                                                                                                                                                                                                                                                                                                                                                                                                                                                                                                                                                                                                                                                                                                                                                          | 611                                      | Wing         | 964               | 7 5                                              | 5: "              | R7                                               | POTOF                |
| G 11 15'G" F22 "<br>2 145 15'-G" F23 "                     | 14-75                                                                                                                                                                                                                                                                                                                                                                                                                                                                                                                                                                                                                                                                                                                                                                                                                                                                                                                                                                                                                                                                                                                                                                                                                                                                                                                                                                                                                                                                                                                                                                                                                                                                                                                                                                                                                                                                                                                                                                                                                                                                                                                          | <u> </u>                                                                                                                                                                                                                                                                                                                                                                                                                                                                                                                                                                                                                                                                                                                                                                                                                                                                                                                                                                                                                                                                                                                                                                                                                                                                                                                                                                                                                                                                                                                                                                                                                                                                                                                                                                                                                                                                                                                                                                                                                                                                                                                       | 27                                               | 5             | 5:0"                                                                                                                                                                                                                                                                                                                                                                                                                                                                                                                                                                                                                                                                                                                                                                                                                                                                                                                                                                                                                                                                                                                                                                                                                                                                                                                                                                                                                                                                                                                                                                                                                                                                                                                                                                                                                                                                                                                                                                                                                                                                                                                           | C/3                                      |              | <del> </del>      |                                                  |                   | 100                                              |                      |
| * G 7:0" F24 "                                             |                                                                                                                                                                                                                                                                                                                                                                                                                                                                                                                                                                                                                                                                                                                                                                                                                                                                                                                                                                                                                                                                                                                                                                                                                                                                                                                                                                                                                                                                                                                                                                                                                                                                                                                                                                                                                                                                                                                                                                                                                                                                                                                                |                                                                                                                                                                                                                                                                                                                                                                                                                                                                                                                                                                                                                                                                                                                                                                                                                                                                                                                                                                                                                                                                                                                                                                                                                                                                                                                                                                                                                                                                                                                                                                                                                                                                                                                                                                                                                                                                                                                                                                                                                                                                                                                                | 2                                                | 9             | 15:9"                                                                                                                                                                                                                                                                                                                                                                                                                                                                                                                                                                                                                                                                                                                                                                                                                                                                                                                                                                                                                                                                                                                                                                                                                                                                                                                                                                                                                                                                                                                                                                                                                                                                                                                                                                                                                                                                                                                                                                                                                                                                                                                          | C14<br>C61                               | <u>"</u>     |                   | 12                                               | 206               | R9                                               |                      |
| 13 9 219" F25 "                                            |                                                                                                                                                                                                                                                                                                                                                                                                                                                                                                                                                                                                                                                                                                                                                                                                                                                                                                                                                                                                                                                                                                                                                                                                                                                                                                                                                                                                                                                                                                                                                                                                                                                                                                                                                                                                                                                                                                                                                                                                                                                                                                                                | Control of  | 3                                                | 8             | 18:5"                                                                                                                                                                                                                                                                                                                                                                                                                                                                                                                                                                                                                                                                                                                                                                                                                                                                                                                                                                                                                                                                                                                                                                                                                                                                                                                                                                                                                                                                                                                                                                                                                                                                                                                                                                                                                                                                                                                                                                                                                                                                                                                          | C62                                      | //           | 1                 | 1                                                | 23.9              | 211                                              |                      |
| 4 // 17-3" F3/ "                                           | 10:72 8:72"                                                                                                                                                                                                                                                                                                                                                                                                                                                                                                                                                                                                                                                                                                                                                                                                                                                                                                                                                                                                                                                                                                                                                                                                                                                                                                                                                                                                                                                                                                                                                                                                                                                                                                                                                                                                                                                                                                                                                                                                                                                                                                                    | 8:64 6:118                                                                                                                                                                                                                                                                                                                                                                                                                                                                                                                                                                                                                                                                                                                                                                                                                                                                                                                                                                                                                                                                                                                                                                                                                                                                                                                                                                                                                                                                                                                                                                                                                                                                                                                                                                                                                                                                                                                                                                                                                                                                                                                     | <u> </u>                                         | -             | 1-10-3                                                                                                                                                                                                                                                                                                                                                                                                                                                                                                                                                                                                                                                                                                                                                                                                                                                                                                                                                                                                                                                                                                                                                                                                                                                                                                                                                                                                                                                                                                                                                                                                                                                                                                                                                                                                                                                                                                                                                                                                                                                                                                                         | 1002                                     |              | 1-:-              | 15                                               | 2/:3"             | RIZ                                              |                      |
| 8 6 6-9 152                                                | /9!9" /9:3"                                                                                                                                                                                                                                                                                                                                                                                                                                                                                                                                                                                                                                                                                                                                                                                                                                                                                                                                                                                                                                                                                                                                                                                                                                                                                                                                                                                                                                                                                                                                                                                                                                                                                                                                                                                                                                                                                                                                                                                                                                                                                                                    | 16-0" 15-6"                                                                                                                                                                                                                                                                                                                                                                                                                                                                                                                                                                                                                                                                                                                                                                                                                                                                                                                                                                                                                                                                                                                                                                                                                                                                                                                                                                                                                                                                                                                                                                                                                                                                                                                                                                                                                                                                                                                                                                                                                                                                                                                    | 8                                                | 9             | 37:5"                                                                                                                                                                                                                                                                                                                                                                                                                                                                                                                                                                                                                                                                                                                                                                                                                                                                                                                                                                                                                                                                                                                                                                                                                                                                                                                                                                                                                                                                                                                                                                                                                                                                                                                                                                                                                                                                                                                                                                                                                                                                                                                          | HII                                      | Beam         | 8                 | +=                                               | 26.9              |                                                  | //                   |
| 3 // 20:3" F5/ "                                           | 3-H15 Cut 3 3-H16 Cut 3                                                                                                                                                                                                                                                                                                                                                                                                                                                                                                                                                                                                                                                                                                                                                                                                                                                                                                                                                                                                                                                                                                                                                                                                                                                                                                                                                                                                                                                                                                                                                                                                                                                                                                                                                                                                                                                                                                                                                                                                                                                                                                        | 3 417 cut 3 3 418 cut3                                                                                                                                                                                                                                                                                                                                                                                                                                                                                                                                                                                                                                                                                                                                                                                                                                                                                                                                                                                                                                                                                                                                                                                                                                                                                                                                                                                                                                                                                                                                                                                                                                                                                                                                                                                                                                                                                                                                                                                                                                                                                                         | 8                                                | 6             | 34'-6"                                                                                                                                                                                                                                                                                                                                                                                                                                                                                                                                                                                                                                                                                                                                                                                                                                                                                                                                                                                                                                                                                                                                                                                                                                                                                                                                                                                                                                                                                                                                                                                                                                                                                                                                                                                                                                                                                                                                                                                                                                                                                                                         | H12                                      | .,           | 1                 | <del>                                     </del> | 1200              | 1,7,5                                            |                      |
| 7 G 8:9" F52 "                                             |                                                                                                                                                                                                                                                                                                                                                                                                                                                                                                                                                                                                                                                                                                                                                                                                                                                                                                                                                                                                                                                                                                                                                                                                                                                                                                                                                                                                                                                                                                                                                                                                                                                                                                                                                                                                                                                                                                                                                                                                                                                                                                                                | -1" -1"                                                                                                                                                                                                                                                                                                                                                                                                                                                                                                                                                                                                                                                                                                                                                                                                                                                                                                                                                                                                                                                                                                                                                                                                                                                                                                                                                                                                                                                                                                                                                                                                                                                                                                                                                                                                                                                                                                                                                                                                                                                                                                                        | /                                                | 6             | 12:6"                                                                                                                                                                                                                                                                                                                                                                                                                                                                                                                                                                                                                                                                                                                                                                                                                                                                                                                                                                                                                                                                                                                                                                                                                                                                                                                                                                                                                                                                                                                                                                                                                                                                                                                                                                                                                                                                                                                                                                                                                                                                                                                          | 1119                                     | Wing         | 1                 |                                                  | <del>†-</del>     | 1                                                |                      |
| 4 11 5'9 F26 "                                             | 20 5-Ca" 2 1 1-93"<br>16-715 16-81                                                                                                                                                                                                                                                                                                                                                                                                                                                                                                                                                                                                                                                                                                                                                                                                                                                                                                                                                                                                                                                                                                                                                                                                                                                                                                                                                                                                                                                                                                                                                                                                                                                                                                                                                                                                                                                                                                                                                                                                                                                                                             | 5" 222" 62" 235"                                                                                                                                                                                                                                                                                                                                                                                                                                                                                                                                                                                                                                                                                                                                                                                                                                                                                                                                                                                                                                                                                                                                                                                                                                                                                                                                                                                                                                                                                                                                                                                                                                                                                                                                                                                                                                                                                                                                                                                                                                                                                                               | 3                                                | 7             | 16:0"                                                                                                                                                                                                                                                                                                                                                                                                                                                                                                                                                                                                                                                                                                                                                                                                                                                                                                                                                                                                                                                                                                                                                                                                                                                                                                                                                                                                                                                                                                                                                                                                                                                                                                                                                                                                                                                                                                                                                                                                                                                                                                                          | H17                                      |              | 3                 | 5                                                | 29'3"             | R16                                              | ,                    |
| Substructure Enc Bent 6                                    | 16-15-4                                                                                                                                                                                                                                                                                                                                                                                                                                                                                                                                                                                                                                                                                                                                                                                                                                                                                                                                                                                                                                                                                                                                                                                                                                                                                                                                                                                                                                                                                                                                                                                                                                                                                                                                                                                                                                                                                                                                                                                                                                                                                                                        |                                                                                                                                                                                                                                                                                                                                                                                                                                                                                                                                                                                                                                                                                                                                                                                                                                                                                                                                                                                                                                                                                                                                                                                                                                                                                                                                                                                                                                                                                                                                                                                                                                                                                                                                                                                                                                                                                                                                                                                                                                                                                                                                | 3                                                | 6             | 15:6"                                                                                                                                                                                                                                                                                                                                                                                                                                                                                                                                                                                                                                                                                                                                                                                                                                                                                                                                                                                                                                                                                                                                                                                                                                                                                                                                                                                                                                                                                                                                                                                                                                                                                                                                                                                                                                                                                                                                                                                                                                                                                                                          | H18                                      | "            | 24                | 5                                                | 25'.3"            | R17                                              | ./                   |
| 8 9 4-9" DG/ Footing                                       | Commence of the commence of th |                                                                                                                                                                                                                                                                                                                                                                                                                                                                                                                                                                                                                                                                                                                                                                                                                                                                                                                                                                                                                                                                                                                                                                                                                                                                                                                                                                                                                                                                                                                                                                                                                                                                                                                                                                                                                                                                                                                                                                                                                                                                                                                                | 3                                                | 7             | 22'-0"                                                                                                                                                                                                                                                                                                                                                                                                                                                                                                                                                                                                                                                                                                                                                                                                                                                                                                                                                                                                                                                                                                                                                                                                                                                                                                                                                                                                                                                                                                                                                                                                                                                                                                                                                                                                                                                                                                                                                                                                                                                                                                                         | .461                                     | - 77         | 12                | 15                                               | 22:6'             | R18                                              | //                   |
| 0 5 4:3" D62 "                                             | 100 012 01 03 01                                                                                                                                                                                                                                                                                                                                                                                                                                                                                                                                                                                                                                                                                                                                                                                                                                                                                                                                                                                                                                                                                                                                                                                                                                                                                                                                                                                                                                                                                                                                                                                                                                                                                                                                                                                                                                                                                                                                                                                                                                                                                                               |                                                                                                                                                                                                                                                                                                                                                                                                                                                                                                                                                                                                                                                                                                                                                                                                                                                                                                                                                                                                                                                                                                                                                                                                                                                                                                                                                                                                                                                                                                                                                                                                                                                                                                                                                                                                                                                                                                                                                                                                                                                                                                                                | 3                                                | 6             | 21:6"                                                                                                                                                                                                                                                                                                                                                                                                                                                                                                                                                                                                                                                                                                                                                                                                                                                                                                                                                                                                                                                                                                                                                                                                                                                                                                                                                                                                                                                                                                                                                                                                                                                                                                                                                                                                                                                                                                                                                                                                                                                                                                                          | H62                                      | <del></del>  | 8                 | 5                                                | 28:3"             | R19                                              |                      |
| 0 0/ 0// 1/5/ 3-1/                                         | 12.24 9:94 11:114 9:64                                                                                                                                                                                                                                                                                                                                                                                                                                                                                                                                                                                                                                                                                                                                                                                                                                                                                                                                                                                                                                                                                                                                                                                                                                                                                                                                                                                                                                                                                                                                                                                                                                                                                                                                                                                                                                                                                                                                                                                                                                                                                                         | 222" 6:102" 234" 6:98"                                                                                                                                                                                                                                                                                                                                                                                                                                                                                                                                                                                                                                                                                                                                                                                                                                                                                                                                                                                                                                                                                                                                                                                                                                                                                                                                                                                                                                                                                                                                                                                                                                                                                                                                                                                                                                                                                                                                                                                                                                                                                                         | 1/2                                              | <u>(4</u>     | 17-6"                                                                                                                                                                                                                                                                                                                                                                                                                                                                                                                                                                                                                                                                                                                                                                                                                                                                                                                                                                                                                                                                                                                                                                                                                                                                                                                                                                                                                                                                                                                                                                                                                                                                                                                                                                                                                                                                                                                                                                                                                                                                                                                          | 1463                                     | · · ·        | ļ., <u></u>       | <del> </del>                                     |                   | -                                                |                      |
| 3   9   4'-9"   VG1   Column  <br>3   9   12'-3"   VG2   " | 22:0" 21:6                                                                                                                                                                                                                                                                                                                                                                                                                                                                                                                                                                                                                                                                                                                                                                                                                                                                                                                                                                                                                                                                                                                                                                                                                                                                                                                                                                                                                                                                                                                                                                                                                                                                                                                                                                                                                                                                                                                                                                                                                                                                                                                     | 8:9" 8:9"                                                                                                                                                                                                                                                                                                                                                                                                                                                                                                                                                                                                                                                                                                                                                                                                                                                                                                                                                                                                                                                                                                                                                                                                                                                                                                                                                                                                                                                                                                                                                                                                                                                                                                                                                                                                                                                                                                                                                                                                                                                                                                                      | 12                                               | Ĝ             | 8:3"                                                                                                                                                                                                                                                                                                                                                                                                                                                                                                                                                                                                                                                                                                                                                                                                                                                                                                                                                                                                                                                                                                                                                                                                                                                                                                                                                                                                                                                                                                                                                                                                                                                                                                                                                                                                                                                                                                                                                                                                                                                                                                                           | 1419                                     |              | 22                | 1//                                              | 19:6"             | 13/                                              | Top Sk               |
| 9 11:0" V63 "                                              | 3 HG/ Cut 3 3-HG2 Cut3                                                                                                                                                                                                                                                                                                                                                                                                                                                                                                                                                                                                                                                                                                                                                                                                                                                                                                                                                                                                                                                                                                                                                                                                                                                                                                                                                                                                                                                                                                                                                                                                                                                                                                                                                                                                                                                                                                                                                                                                                                                                                                         | 13-VII cut 13 10-VIZ CUT 20                                                                                                                                                                                                                                                                                                                                                                                                                                                                                                                                                                                                                                                                                                                                                                                                                                                                                                                                                                                                                                                                                                                                                                                                                                                                                                                                                                                                                                                                                                                                                                                                                                                                                                                                                                                                                                                                                                                                                                                                                                                                                                    | 2                                                | <i>5</i>      | 4:9"                                                                                                                                                                                                                                                                                                                                                                                                                                                                                                                                                                                                                                                                                                                                                                                                                                                                                                                                                                                                                                                                                                                                                                                                                                                                                                                                                                                                                                                                                                                                                                                                                                                                                                                                                                                                                                                                                                                                                                                                                                                                                                                           | RI                                       | End Post     | 22                | 10                                               | 32:6"             | 52                                               | ,, ,                 |
| 3 9 9 9 164                                                | 42" 21" 203"                                                                                                                                                                                                                                                                                                                                                                                                                                                                                                                                                                                                                                                                                                                                                                                                                                                                                                                                                                                                                                                                                                                                                                                                                                                                                                                                                                                                                                                                                                                                                                                                                                                                                                                                                                                                                                                                                                                                                                                                                                                                                                                   |                                                                                                                                                                                                                                                                                                                                                                                                                                                                                                                                                                                                                                                                                                                                                                                                                                                                                                                                                                                                                                                                                                                                                                                                                                                                                                                                                                                                                                                                                                                                                                                                                                                                                                                                                                                                                                                                                                                                                                                                                                                                                                                                |                                                  |               | 5'6"                                                                                                                                                                                                                                                                                                                                                                                                                                                                                                                                                                                                                                                                                                                                                                                                                                                                                                                                                                                                                                                                                                                                                                                                                                                                                                                                                                                                                                                                                                                                                                                                                                                                                                                                                                                                                                                                                                                                                                                                                                                                                                                           | R2                                       |              | 25                | 10                                               | 51-9"             | 53                                               | " "                  |
| 7 3 8:0 V66 "                                              |                                                                                                                                                                                                                                                                                                                                                                                                                                                                                                                                                                                                                                                                                                                                                                                                                                                                                                                                                                                                                                                                                                                                                                                                                                                                                                                                                                                                                                                                                                                                                                                                                                                                                                                                                                                                                                                                                                                                                                                                                                                                                                                                | _20\$"                                                                                                                                                                                                                                                                                                                                                                                                                                                                                                                                                                                                                                                                                                                                                                                                                                                                                                                                                                                                                                                                                                                                                                                                                                                                                                                                                                                                                                                                                                                                                                                                                                                                                                                                                                                                                                                                                                                                                                                                                                                                                                                         | 2                                                | <b>5</b>      | 613"                                                                                                                                                                                                                                                                                                                                                                                                                                                                                                                                                                                                                                                                                                                                                                                                                                                                                                                                                                                                                                                                                                                                                                                                                                                                                                                                                                                                                                                                                                                                                                                                                                                                                                                                                                                                                                                                                                                                                                                                                                                                                                                           | R3<br>R4                                 |              | 22                | 11                                               | 19:9"<br>34:0"    | 34                                               | " "                  |
|                                                            | 1 3 R                                                                                                                                                                                                                                                                                                                                                                                                                                                                                                                                                                                                                                                                                                                                                                                                                                                                                                                                                                                                                                                                                                                                                                                                                                                                                                                                                                                                                                                                                                                                                                                                                                                                                                                                                                                                                                                                                                                                                                                                                                                                                                                          | 3"R                                                                                                                                                                                                                                                                                                                                                                                                                                                                                                                                                                                                                                                                                                                                                                                                                                                                                                                                                                                                                                                                                                                                                                                                                                                                                                                                                                                                                                                                                                                                                                                                                                                                                                                                                                                                                                                                                                                                                                                                                                                                                                                            | 2                                                | 5             | 6'-9"<br>7:0"                                                                                                                                                                                                                                                                                                                                                                                                                                                                                                                                                                                                                                                                                                                                                                                                                                                                                                                                                                                                                                                                                                                                                                                                                                                                                                                                                                                                                                                                                                                                                                                                                                                                                                                                                                                                                                                                                                                                                                                                                                                                                                                  | RG<br>RS                                 | n 11         | 25                | 1//                                              | 55:3"             | S5                                               | ,, ,,                |
| IDERSTRUCTURE End Bent #1                                  | 1/25                                                                                                                                                                                                                                                                                                                                                                                                                                                                                                                                                                                                                                                                                                                                                                                                                                                                                                                                                                                                                                                                                                                                                                                                                                                                                                                                                                                                                                                                                                                                                                                                                                                                                                                                                                                                                                                                                                                                                                                                                                                                                                                           | 1/25                                                                                                                                                                                                                                                                                                                                                                                                                                                                                                                                                                                                                                                                                                                                                                                                                                                                                                                                                                                                                                                                                                                                                                                                                                                                                                                                                                                                                                                                                                                                                                                                                                                                                                                                                                                                                                                                                                                                                                                                                                                                                                                           | 4                                                | 5             | 7:0"                                                                                                                                                                                                                                                                                                                                                                                                                                                                                                                                                                                                                                                                                                                                                                                                                                                                                                                                                                                                                                                                                                                                                                                                                                                                                                                                                                                                                                                                                                                                                                                                                                                                                                                                                                                                                                                                                                                                                                                                                                                                                                                           | RG RG                                    | , , ,        | 22                | 1/0                                              | 19:6"             | 56<br>57                                         | " "                  |
| 8   16-0"   C10   Ning                                     | 2/* 7:0"                                                                                                                                                                                                                                                                                                                                                                                                                                                                                                                                                                                                                                                                                                                                                                                                                                                                                                                                                                                                                                                                                                                                                                                                                                                                                                                                                                                                                                                                                                                                                                                                                                                                                                                                                                                                                                                                                                                                                                                                                                                                                                                       |                                                                                                                                                                                                                                                                                                                                                                                                                                                                                                                                                                                                                                                                                                                                                                                                                                                                                                                                                                                                                                                                                                                                                                                                                                                                                                                                                                                                                                                                                                                                                                                                                                                                                                                                                                                                                                                                                                                                                                                                                                                                                                                                | 18                                               | 9             | 5:3"                                                                                                                                                                                                                                                                                                                                                                                                                                                                                                                                                                                                                                                                                                                                                                                                                                                                                                                                                                                                                                                                                                                                                                                                                                                                                                                                                                                                                                                                                                                                                                                                                                                                                                                                                                                                                                                                                                                                                                                                                                                                                                                           | R7                                       | Parapet      | 22                | 11                                               | 35'3              | 38                                               |                      |
| E 13:0" (11 "                                              | 8'9" 303                                                                                                                                                                                                                                                                                                                                                                                                                                                                                                                                                                                                                                                                                                                                                                                                                                                                                                                                                                                                                                                                                                                                                                                                                                                                                                                                                                                                                                                                                                                                                                                                                                                                                                                                                                                                                                                                                                                                                                                                                                                                                                                       | · 605 1 1 1 1 1 1 1 1 1 1 1 1 1 1 1 1 1 1 1                                                                                                                                                                                                                                                                                                                                                                                                                                                                                                                                                                                                                                                                                                                                                                                                                                                                                                                                                                                                                                                                                                                                                                                                                                                                                                                                                                                                                                                                                                                                                                                                                                                                                                                                                                                                                                                                                                                                                                                                                                                                                    | 4                                                | 5             | 10:3"                                                                                                                                                                                                                                                                                                                                                                                                                                                                                                                                                                                                                                                                                                                                                                                                                                                                                                                                                                                                                                                                                                                                                                                                                                                                                                                                                                                                                                                                                                                                                                                                                                                                                                                                                                                                                                                                                                                                                                                                                                                                                                                          | R15                                      | "            | 25                | 1//                                              | 58:3"             | 59                                               | 11                   |
| 6 13:9" C12 "                                              | 15-VG5 CU1 15 3'R                                                                                                                                                                                                                                                                                                                                                                                                                                                                                                                                                                                                                                                                                                                                                                                                                                                                                                                                                                                                                                                                                                                                                                                                                                                                                                                                                                                                                                                                                                                                                                                                                                                                                                                                                                                                                                                                                                                                                                                                                                                                                                              | 1 1                                                                                                                                                                                                                                                                                                                                                                                                                                                                                                                                                                                                                                                                                                                                                                                                                                                                                                                                                                                                                                                                                                                                                                                                                                                                                                                                                                                                                                                                                                                                                                                                                                                                                                                                                                                                                                                                                                                                                                                                                                                                                                                            | 4                                                | 5             | 15:3"                                                                                                                                                                                                                                                                                                                                                                                                                                                                                                                                                                                                                                                                                                                                                                                                                                                                                                                                                                                                                                                                                                                                                                                                                                                                                                                                                                                                                                                                                                                                                                                                                                                                                                                                                                                                                                                                                                                                                                                                                                                                                                                          | RI4                                      | .,           | 22                | 10                                               | 18:9"             | 3/0                                              | "                    |
| 6 10:9" C13 "                                              | 3'R                                                                                                                                                                                                                                                                                                                                                                                                                                                                                                                                                                                                                                                                                                                                                                                                                                                                                                                                                                                                                                                                                                                                                                                                                                                                                                                                                                                                                                                                                                                                                                                                                                                                                                                                                                                                                                                                                                                                                                                                                                                                                                                            | 3'R                                                                                                                                                                                                                                                                                                                                                                                                                                                                                                                                                                                                                                                                                                                                                                                                                                                                                                                                                                                                                                                                                                                                                                                                                                                                                                                                                                                                                                                                                                                                                                                                                                                                                                                                                                                                                                                                                                                                                                                                                                                                                                                            |                                                  |               |                                                                                                                                                                                                                                                                                                                                                                                                                                                                                                                                                                                                                                                                                                                                                                                                                                                                                                                                                                                                                                                                                                                                                                                                                                                                                                                                                                                                                                                                                                                                                                                                                                                                                                                                                                                                                                                                                                                                                                                                                                                                                                                                |                                          |              | 22                | 10                                               | 32:6"             | 511                                              | 11                   |
| 5 5:0" C/4 "                                               | 12.5                                                                                                                                                                                                                                                                                                                                                                                                                                                                                                                                                                                                                                                                                                                                                                                                                                                                                                                                                                                                                                                                                                                                                                                                                                                                                                                                                                                                                                                                                                                                                                                                                                                                                                                                                                                                                                                                                                                                                                                                                                                                                                                           | 12.0                                                                                                                                                                                                                                                                                                                                                                                                                                                                                                                                                                                                                                                                                                                                                                                                                                                                                                                                                                                                                                                                                                                                                                                                                                                                                                                                                                                                                                                                                                                                                                                                                                                                                                                                                                                                                                                                                                                                                                                                                                                                                                                           | 2                                                | 6             | 16:0                                                                                                                                                                                                                                                                                                                                                                                                                                                                                                                                                                                                                                                                                                                                                                                                                                                                                                                                                                                                                                                                                                                                                                                                                                                                                                                                                                                                                                                                                                                                                                                                                                                                                                                                                                                                                                                                                                                                                                                                                                                                                                                           | 712                                      | Wing         | 25                | 10                                               | 52:9"             | 5/2                                              | ,, ,                 |
|                                                            | *G3                                                                                                                                                                                                                                                                                                                                                                                                                                                                                                                                                                                                                                                                                                                                                                                                                                                                                                                                                                                                                                                                                                                                                                                                                                                                                                                                                                                                                                                                                                                                                                                                                                                                                                                                                                                                                                                                                                                                                                                                                                                                                                                            | *62                                                                                                                                                                                                                                                                                                                                                                                                                                                                                                                                                                                                                                                                                                                                                                                                                                                                                                                                                                                                                                                                                                                                                                                                                                                                                                                                                                                                                                                                                                                                                                                                                                                                                                                                                                                                                                                                                                                                                                                                                                                                                                                            | 2                                                | 6             | 20'-6"                                                                                                                                                                                                                                                                                                                                                                                                                                                                                                                                                                                                                                                                                                                                                                                                                                                                                                                                                                                                                                                                                                                                                                                                                                                                                                                                                                                                                                                                                                                                                                                                                                                                                                                                                                                                                                                                                                                                                                                                                                                                                                                         | 761                                      | //           | 70                | 4                                                | 21:0"             | 5/3                                              |                      |
| 9 37:0" HII Beam                                           | _                                                                                                                                                                                                                                                                                                                                                                                                                                                                                                                                                                                                                                                                                                                                                                                                                                                                                                                                                                                                                                                                                                                                                                                                                                                                                                                                                                                                                                                                                                                                                                                                                                                                                                                                                                                                                                                                                                                                                                                                                                                                                                                              | 1 - 3"R                                                                                                                                                                                                                                                                                                                                                                                                                                                                                                                                                                                                                                                                                                                                                                                                                                                                                                                                                                                                                                                                                                                                                                                                                                                                                                                                                                                                                                                                                                                                                                                                                                                                                                                                                                                                                                                                                                                                                                                                                                                                                                                        |                                                  |               |                                                                                                                                                                                                                                                                                                                                                                                                                                                                                                                                                                                                                                                                                                                                                                                                                                                                                                                                                                                                                                                                                                                                                                                                                                                                                                                                                                                                                                                                                                                                                                                                                                                                                                                                                                                                                                                                                                                                                                                                                                                                                                                                |                                          |              | 70                | 4                                                | 21:9"             | 5/4                                              | " '                  |
| 6 34-6" H12 "                                              | 15" 34" 6" 15" HII                                                                                                                                                                                                                                                                                                                                                                                                                                                                                                                                                                                                                                                                                                                                                                                                                                                                                                                                                                                                                                                                                                                                                                                                                                                                                                                                                                                                                                                                                                                                                                                                                                                                                                                                                                                                                                                                                                                                                                                                                                                                                                             | id /25                                                                                                                                                                                                                                                                                                                                                                                                                                                                                                                                                                                                                                                                                                                                                                                                                                                                                                                                                                                                                                                                                                                                                                                                                                                                                                                                                                                                                                                                                                                                                                                                                                                                                                                                                                                                                                                                                                                                                                                                                                                                                                                         | 70                                               | 6             | 11:-G"                                                                                                                                                                                                                                                                                                                                                                                                                                                                                                                                                                                                                                                                                                                                                                                                                                                                                                                                                                                                                                                                                                                                                                                                                                                                                                                                                                                                                                                                                                                                                                                                                                                                                                                                                                                                                                                                                                                                                                                                                                                                                                                         | UII                                      | <u> Seam</u> | 70                | 4                                                | 20°C"             | 5/5                                              |                      |
| 6 15.6" HI3 Wing                                           | 15" 34-6" 15" 111                                                                                                                                                                                                                                                                                                                                                                                                                                                                                                                                                                                                                                                                                                                                                                                                                                                                                                                                                                                                                                                                                                                                                                                                                                                                                                                                                                                                                                                                                                                                                                                                                                                                                                                                                                                                                                                                                                                                                                                                                                                                                                              | 115-001                                                                                                                                                                                                                                                                                                                                                                                                                                                                                                                                                                                                                                                                                                                                                                                                                                                                                                                                                                                                                                                                                                                                                                                                                                                                                                                                                                                                                                                                                                                                                                                                                                                                                                                                                                                                                                                                                                                                                                                                                                                                                                                        |                                                  |               |                                                                                                                                                                                                                                                                                                                                                                                                                                                                                                                                                                                                                                                                                                                                                                                                                                                                                                                                                                                                                                                                                                                                                                                                                                                                                                                                                                                                                                                                                                                                                                                                                                                                                                                                                                                                                                                                                                                                                                                                                                                                                                                                |                                          |              | 35                | 14                                               | 28:3"             | 316                                              | ,,                   |
| 6 12-6" H14 "                                              | 212 13:8" 212 F31                                                                                                                                                                                                                                                                                                                                                                                                                                                                                                                                                                                                                                                                                                                                                                                                                                                                                                                                                                                                                                                                                                                                                                                                                                                                                                                                                                                                                                                                                                                                                                                                                                                                                                                                                                                                                                                                                                                                                                                                                                                                                                              | 100 VE 1 - 204"                                                                                                                                                                                                                                                                                                                                                                                                                                                                                                                                                                                                                                                                                                                                                                                                                                                                                                                                                                                                                                                                                                                                                                                                                                                                                                                                                                                                                                                                                                                                                                                                                                                                                                                                                                                                                                                                                                                                                                                                                                                                                                                | 10                                               | 4             | 8:9"                                                                                                                                                                                                                                                                                                                                                                                                                                                                                                                                                                                                                                                                                                                                                                                                                                                                                                                                                                                                                                                                                                                                                                                                                                                                                                                                                                                                                                                                                                                                                                                                                                                                                                                                                                                                                                                                                                                                                                                                                                                                                                                           | V12                                      | Wing         | 70                | 4                                                | 19:9"             | 5/7                                              | ,, ,                 |
| 7 19 <sup>1</sup> 9" H15 "                                 | 2/2 16:8" 2/2" F5/                                                                                                                                                                                                                                                                                                                                                                                                                                                                                                                                                                                                                                                                                                                                                                                                                                                                                                                                                                                                                                                                                                                                                                                                                                                                                                                                                                                                                                                                                                                                                                                                                                                                                                                                                                                                                                                                                                                                                                                                                                                                                                             | 12 1/34                                                                                                                                                                                                                                                                                                                                                                                                                                                                                                                                                                                                                                                                                                                                                                                                                                                                                                                                                                                                                                                                                                                                                                                                                                                                                                                                                                                                                                                                                                                                                                                                                                                                                                                                                                                                                                                                                                                                                                                                                                                                                                                        | /5                                               | 4             | 8:9"                                                                                                                                                                                                                                                                                                                                                                                                                                                                                                                                                                                                                                                                                                                                                                                                                                                                                                                                                                                                                                                                                                                                                                                                                                                                                                                                                                                                                                                                                                                                                                                                                                                                                                                                                                                                                                                                                                                                                                                                                                                                                                                           | V65                                      | 2 11         |                   |                                                  |                   |                                                  |                      |
|                                                            | H//-F3/-F5/                                                                                                                                                                                                                                                                                                                                                                                                                                                                                                                                                                                                                                                                                                                                                                                                                                                                                                                                                                                                                                                                                                                                                                                                                                                                                                                                                                                                                                                                                                                                                                                                                                                                                                                                                                                                                                                                                                                                                                                                                                                                                                                    | 137R                                                                                                                                                                                                                                                                                                                                                                                                                                                                                                                                                                                                                                                                                                                                                                                                                                                                                                                                                                                                                                                                                                                                                                                                                                                                                                                                                                                                                                                                                                                                                                                                                                                                                                                                                                                                                                                                                                                                                                                                                                                                                                                           |                                                  | اا            |                                                                                                                                                                                                                                                                                                                                                                                                                                                                                                                                                                                                                                                                                                                                                                                                                                                                                                                                                                                                                                                                                                                                                                                                                                                                                                                                                                                                                                                                                                                                                                                                                                                                                                                                                                                                                                                                                                                                                                                                                                                                                                                                |                                          |              | 13.14             | 6                                                | 34:6"             | 37/                                              | TOP 31               |
| 7 16'-0" H17 "<br>6 15'-6" H18 "                           | HII-FUI-FUI                                                                                                                                                                                                                                                                                                                                                                                                                                                                                                                                                                                                                                                                                                                                                                                                                                                                                                                                                                                                                                                                                                                                                                                                                                                                                                                                                                                                                                                                                                                                                                                                                                                                                                                                                                                                                                                                                                                                                                                                                                                                                                                    | 12.5                                                                                                                                                                                                                                                                                                                                                                                                                                                                                                                                                                                                                                                                                                                                                                                                                                                                                                                                                                                                                                                                                                                                                                                                                                                                                                                                                                                                                                                                                                                                                                                                                                                                                                                                                                                                                                                                                                                                                                                                                                                                                                                           |                                                  |               | erstru                                                                                                                                                                                                                                                                                                                                                                                                                                                                                                                                                                                                                                                                                                                                                                                                                                                                                                                                                                                                                                                                                                                                                                                                                                                                                                                                                                                                                                                                                                                                                                                                                                                                                                                                                                                                                                                                                                                                                                                                                                                                                                                         |                                          |              | 160               | 7                                                | 34:6"             | S72                                              |                      |
| 6 15:6" H18 "<br>6 8:3" H19 "                              |                                                                                                                                                                                                                                                                                                                                                                                                                                                                                                                                                                                                                                                                                                                                                                                                                                                                                                                                                                                                                                                                                                                                                                                                                                                                                                                                                                                                                                                                                                                                                                                                                                                                                                                                                                                                                                                                                                                                                                                                                                                                                                                                | * GI-G4                                                                                                                                                                                                                                                                                                                                                                                                                                                                                                                                                                                                                                                                                                                                                                                                                                                                                                                                                                                                                                                                                                                                                                                                                                                                                                                                                                                                                                                                                                                                                                                                                                                                                                                                                                                                                                                                                                                                                                                                                                                                                                                        | 4                                                | 5             | 34:3"                                                                                                                                                                                                                                                                                                                                                                                                                                                                                                                                                                                                                                                                                                                                                                                                                                                                                                                                                                                                                                                                                                                                                                                                                                                                                                                                                                                                                                                                                                                                                                                                                                                                                                                                                                                                                                                                                                                                                                                                                                                                                                                          | <i>C</i> /                               | Curb         | 192               | 5                                                | 33! 9"            | 573                                              |                      |
| 5 4.9" RI End Post                                         | B 22 m                                                                                                                                                                                                                                                                                                                                                                                                                                                                                                                                                                                                                                                                                                                                                                                                                                                                                                                                                                                                                                                                                                                                                                                                                                                                                                                                                                                                                                                                                                                                                                                                                                                                                                                                                                                                                                                                                                                                                                                                                                                                                                                         | 1/2 i W/                                                                                                                                                                                                                                                                                                                                                                                                                                                                                                                                                                                                                                                                                                                                                                                                                                                                                                                                                                                                                                                                                                                                                                                                                                                                                                                                                                                                                                                                                                                                                                                                                                                                                                                                                                                                                                                                                                                                                                                                                                                                                                                       | 12                                               | 5             | 32:0"<br>29:3"                                                                                                                                                                                                                                                                                                                                                                                                                                                                                                                                                                                                                                                                                                                                                                                                                                                                                                                                                                                                                                                                                                                                                                                                                                                                                                                                                                                                                                                                                                                                                                                                                                                                                                                                                                                                                                                                                                                                                                                                                                                                                                                 | C2<br>C3                                 | .,           | 192               |                                                  | 35:6"             | 574                                              | "                    |
| 5 5 6" R2 " "                                              | 333                                                                                                                                                                                                                                                                                                                                                                                                                                                                                                                                                                                                                                                                                                                                                                                                                                                                                                                                                                                                                                                                                                                                                                                                                                                                                                                                                                                                                                                                                                                                                                                                                                                                                                                                                                                                                                                                                                                                                                                                                                                                                                                            | 13 W2 3 9 P2/                                                                                                                                                                                                                                                                                                                                                                                                                                                                                                                                                                                                                                                                                                                                                                                                                                                                                                                                                                                                                                                                                                                                                                                                                                                                                                                                                                                                                                                                                                                                                                                                                                                                                                                                                                                                                                                                                                                                                                                                                                                                                                                  | 9                                                | 5             | 33:0"                                                                                                                                                                                                                                                                                                                                                                                                                                                                                                                                                                                                                                                                                                                                                                                                                                                                                                                                                                                                                                                                                                                                                                                                                                                                                                                                                                                                                                                                                                                                                                                                                                                                                                                                                                                                                                                                                                                                                                                                                                                                                                                          |                                          |              | 192               | 5                                                | 35!O"             | ST5                                              |                      |
| 5 63" 83 " "                                               | 12 100                                                                                                                                                                                                                                                                                                                                                                                                                                                                                                                                                                                                                                                                                                                                                                                                                                                                                                                                                                                                                                                                                                                                                                                                                                                                                                                                                                                                                                                                                                                                                                                                                                                                                                                                                                                                                                                                                                                                                                                                                                                                                                                         | 34 W3 P21-V6-6                                                                                                                                                                                                                                                                                                                                                                                                                                                                                                                                                                                                                                                                                                                                                                                                                                                                                                                                                                                                                                                                                                                                                                                                                                                                                                                                                                                                                                                                                                                                                                                                                                                                                                                                                                                                                                                                                                                                                                                                                                                                                                                 | 1                                                | 5             | 32:9"                                                                                                                                                                                                                                                                                                                                                                                                                                                                                                                                                                                                                                                                                                                                                                                                                                                                                                                                                                                                                                                                                                                                                                                                                                                                                                                                                                                                                                                                                                                                                                                                                                                                                                                                                                                                                                                                                                                                                                                                                                                                                                                          | C4                                       | . "          | 21                | 8                                                | 54.0"             | SB/                                              | Bott 3               |
| 5 6'9" R4 " "                                              |                                                                                                                                                                                                                                                                                                                                                                                                                                                                                                                                                                                                                                                                                                                                                                                                                                                                                                                                                                                                                                                                                                                                                                                                                                                                                                                                                                                                                                                                                                                                                                                                                                                                                                                                                                                                                                                                                                                                                                                                                                                                                                                                | parameter in the contract of t | 12                                               | 5             | 30°G"                                                                                                                                                                                                                                                                                                                                                                                                                                                                                                                                                                                                                                                                                                                                                                                                                                                                                                                                                                                                                                                                                                                                                                                                                                                                                                                                                                                                                                                                                                                                                                                                                                                                                                                                                                                                                                                                                                                                                                                                                                                                                                                          | <u>C</u> G                               |              | 20                | 9                                                | 50:0"             | 302                                              | <u> Bott. 3</u><br>" |
| 5 7'0" R5 . " "                                            |                                                                                                                                                                                                                                                                                                                                                                                                                                                                                                                                                                                                                                                                                                                                                                                                                                                                                                                                                                                                                                                                                                                                                                                                                                                                                                                                                                                                                                                                                                                                                                                                                                                                                                                                                                                                                                                                                                                                                                                                                                                                                                                                |                                                                                                                                                                                                                                                                                                                                                                                                                                                                                                                                                                                                                                                                                                                                                                                                                                                                                                                                                                                                                                                                                                                                                                                                                                                                                                                                                                                                                                                                                                                                                                                                                                                                                                                                                                                                                                                                                                                                                                                                                                                                                                                                | 6                                                | 6             | 28:0"                                                                                                                                                                                                                                                                                                                                                                                                                                                                                                                                                                                                                                                                                                                                                                                                                                                                                                                                                                                                                                                                                                                                                                                                                                                                                                                                                                                                                                                                                                                                                                                                                                                                                                                                                                                                                                                                                                                                                                                                                                                                                                                          | 20                                       |              | 18                | 9                                                | 35!9"             | 383                                              |                      |
| 5 7:0" RG "                                                | W1-W2 W                                                                                                                                                                                                                                                                                                                                                                                                                                                                                                                                                                                                                                                                                                                                                                                                                                                                                                                                                                                                                                                                                                                                                                                                                                                                                                                                                                                                                                                                                                                                                                                                                                                                                                                                                                                                                                                                                                                                                                                                                                                                                                                        | '3 <del> <sup>''</sup>  </del>                                                                                                                                                                                                                                                                                                                                                                                                                                                                                                                                                                                                                                                                                                                                                                                                                                                                                                                                                                                                                                                                                                                                                                                                                                                                                                                                                                                                                                                                                                                                                                                                                                                                                                                                                                                                                                                                                                                                                                                                                                                                                                 | 1                                                | 6             |                                                                                                                                                                                                                                                                                                                                                                                                                                                                                                                                                                                                                                                                                                                                                                                                                                                                                                                                                                                                                                                                                                                                                                                                                                                                                                                                                                                                                                                                                                                                                                                                                                                                                                                                                                                                                                                                                                                                                                                                                                                                                                                                | 23                                       | ;            | 21                | 9                                                | 65' 6"            | 3B4                                              |                      |
| 5 5:3" R7 Parapet                                          | + $+$ $+$ $+$ $+$ $+$ $+$ $+$ $+$ $+$                                                                                                                                                                                                                                                                                                                                                                                                                                                                                                                                                                                                                                                                                                                                                                                                                                                                                                                                                                                                                                                                                                                                                                                                                                                                                                                                                                                                                                                                                                                                                                                                                                                                                                                                                                                                                                                                                                                                                                                                                                                                                          |                                                                                                                                                                                                                                                                                                                                                                                                                                                                                                                                                                                                                                                                                                                                                                                                                                                                                                                                                                                                                                                                                                                                                                                                                                                                                                                                                                                                                                                                                                                                                                                                                                                                                                                                                                                                                                                                                                                                                                                                                                                                                                                                | 78:-                                             | 5             |                                                                                                                                                                                                                                                                                                                                                                                                                                                                                                                                                                                                                                                                                                                                                                                                                                                                                                                                                                                                                                                                                                                                                                                                                                                                                                                                                                                                                                                                                                                                                                                                                                                                                                                                                                                                                                                                                                                                                                                                                                                                                                                                | 29                                       | //           | 20                | 10                                               | 59:3"             | 385                                              | "                    |
| 5 13:3" P8 "                                               |                                                                                                                                                                                                                                                                                                                                                                                                                                                                                                                                                                                                                                                                                                                                                                                                                                                                                                                                                                                                                                                                                                                                                                                                                                                                                                                                                                                                                                                                                                                                                                                                                                                                                                                                                                                                                                                                                                                                                                                                                                                                                                                                |                                                                                                                                                                                                                                                                                                                                                                                                                                                                                                                                                                                                                                                                                                                                                                                                                                                                                                                                                                                                                                                                                                                                                                                                                                                                                                                                                                                                                                                                                                                                                                                                                                                                                                                                                                                                                                                                                                                                                                                                                                                                                                                                | 387                                              | 6             |                                                                                                                                                                                                                                                                                                                                                                                                                                                                                                                                                                                                                                                                                                                                                                                                                                                                                                                                                                                                                                                                                                                                                                                                                                                                                                                                                                                                                                                                                                                                                                                                                                                                                                                                                                                                                                                                                                                                                                                                                                                                                                                                | <u>67</u>                                | Girder       | 18                | 10                                               | 44'9"             | 586                                              |                      |
| 5 10:3" R15 "                                              | MARK A B C INTT                                                                                                                                                                                                                                                                                                                                                                                                                                                                                                                                                                                                                                                                                                                                                                                                                                                                                                                                                                                                                                                                                                                                                                                                                                                                                                                                                                                                                                                                                                                                                                                                                                                                                                                                                                                                                                                                                                                                                                                                                                                                                                                |                                                                                                                                                                                                                                                                                                                                                                                                                                                                                                                                                                                                                                                                                                                                                                                                                                                                                                                                                                                                                                                                                                                                                                                                                                                                                                                                                                                                                                                                                                                                                                                                                                                                                                                                                                                                                                                                                                                                                                                                                                                                                                                                | 1181                                             | 6             |                                                                                                                                                                                                                                                                                                                                                                                                                                                                                                                                                                                                                                                                                                                                                                                                                                                                                                                                                                                                                                                                                                                                                                                                                                                                                                                                                                                                                                                                                                                                                                                                                                                                                                                                                                                                                                                                                                                                                                                                                                                                                                                                | <u>02</u>                                | <i>"</i>     | 21                | 73                                               | 68:0              | 387                                              | "                    |
|                                                            | R2 2-1" 72" 82"                                                                                                                                                                                                                                                                                                                                                                                                                                                                                                                                                                                                                                                                                                                                                                                                                                                                                                                                                                                                                                                                                                                                                                                                                                                                                                                                                                                                                                                                                                                                                                                                                                                                                                                                                                                                                                                                                                                                                                                                                                                                                                                | 9                                                                                                                                                                                                                                                                                                                                                                                                                                                                                                                                                                                                                                                                                                                                                                                                                                                                                                                                                                                                                                                                                                                                                                                                                                                                                                                                                                                                                                                                                                                                                                                                                                                                                                                                                                                                                                                                                                                                                                                                                                                                                                                              | //97                                             | 6             | 8:6"                                                                                                                                                                                                                                                                                                                                                                                                                                                                                                                                                                                                                                                                                                                                                                                                                                                                                                                                                                                                                                                                                                                                                                                                                                                                                                                                                                                                                                                                                                                                                                                                                                                                                                                                                                                                                                                                                                                                                                                                                                                                                                                           | G3                                       | "            | 20                | 10                                               | 60:0"             | 588                                              | ,,                   |
| 6 18:6" TII Wing                                           | R3 2:53 73" 83"                                                                                                                                                                                                                                                                                                                                                                                                                                                                                                                                                                                                                                                                                                                                                                                                                                                                                                                                                                                                                                                                                                                                                                                                                                                                                                                                                                                                                                                                                                                                                                                                                                                                                                                                                                                                                                                                                                                                                                                                                                                                                                                | `LJ                                                                                                                                                                                                                                                                                                                                                                                                                                                                                                                                                                                                                                                                                                                                                                                                                                                                                                                                                                                                                                                                                                                                                                                                                                                                                                                                                                                                                                                                                                                                                                                                                                                                                                                                                                                                                                                                                                                                                                                                                                                                                                                            | 403                                              | 6             | 8:6"                                                                                                                                                                                                                                                                                                                                                                                                                                                                                                                                                                                                                                                                                                                                                                                                                                                                                                                                                                                                                                                                                                                                                                                                                                                                                                                                                                                                                                                                                                                                                                                                                                                                                                                                                                                                                                                                                                                                                                                                                                                                                                                           | GA                                       | ,,           | 18                | 10                                               | 44:3"             | 559                                              | "                    |
| 1772                                                       | K4 1 1 /2   W 2                                                                                                                                                                                                                                                                                                                                                                                                                                                                                                                                                                                                                                                                                                                                                                                                                                                                                                                                                                                                                                                                                                                                                                                                                                                                                                                                                                                                                                                                                                                                                                                                                                                                                                                                                                                                                                                                                                                                                                                                                                                                                                                | C.                                                                                                                                                                                                                                                                                                                                                                                                                                                                                                                                                                                                                                                                                                                                                                                                                                                                                                                                                                                                                                                                                                                                                                                                                                                                                                                                                                                                                                                                                                                                                                                                                                                                                                                                                                                                                                                                                                                                                                                                                                                                                                                             | 12                                               | Ö,            | and the second s | re-re-re-re-re-re-re-re-re-re-re-re-re-r |              | - Visitantijanaja |                                                  | 3/15              | 28/0                                             | ,,                   |
|                                                            | R5 2:10" 72" 82"                                                                                                                                                                                                                                                                                                                                                                                                                                                                                                                                                                                                                                                                                                                                                                                                                                                                                                                                                                                                                                                                                                                                                                                                                                                                                                                                                                                                                                                                                                                                                                                                                                                                                                                                                                                                                                                                                                                                                                                                                                                                                                               | 4:5" C9                                                                                                                                                                                                                                                                                                                                                                                                                                                                                                                                                                                                                                                                                                                                                                                                                                                                                                                                                                                                                                                                                                                                                                                                                                                                                                                                                                                                                                                                                                                                                                                                                                                                                                                                                                                                                                                                                                                                                                                                                                                                                                                        | 6                                                | 8             | 42:3"                                                                                                                                                                                                                                                                                                                                                                                                                                                                                                                                                                                                                                                                                                                                                                                                                                                                                                                                                                                                                                                                                                                                                                                                                                                                                                                                                                                                                                                                                                                                                                                                                                                                                                                                                                                                                                                                                                                                                                                                                                                                                                                          | G12                                      | 7,           | 20                | 8                                                | 5/:0"             | SBII                                             | 17                   |
| 6 11-6" UII Beam                                           | RG 2:102 72" 72"                                                                                                                                                                                                                                                                                                                                                                                                                                                                                                                                                                                                                                                                                                                                                                                                                                                                                                                                                                                                                                                                                                                                                                                                                                                                                                                                                                                                                                                                                                                                                                                                                                                                                                                                                                                                                                                                                                                                                                                                                                                                                                               |                                                                                                                                                                                                                                                                                                                                                                                                                                                                                                                                                                                                                                                                                                                                                                                                                                                                                                                                                                                                                                                                                                                                                                                                                                                                                                                                                                                                                                                                                                                                                                                                                                                                                                                                                                                                                                                                                                                                                                                                                                                                                                                                |                                                  |               |                                                                                                                                                                                                                                                                                                                                                                                                                                                                                                                                                                                                                                                                                                                                                                                                                                                                                                                                                                                                                                                                                                                                                                                                                                                                                                                                                                                                                                                                                                                                                                                                                                                                                                                                                                                                                                                                                                                                                                                                                                                                                                                                | 7                                        |              | 18                | 10                                               | 43:3"             | 38/2                                             | ,, ,,                |
| + + + + + + + + + + + + + + + + + + + +                    | R7 2:0" 7½" 7½"                                                                                                                                                                                                                                                                                                                                                                                                                                                                                                                                                                                                                                                                                                                                                                                                                                                                                                                                                                                                                                                                                                                                                                                                                                                                                                                                                                                                                                                                                                                                                                                                                                                                                                                                                                                                                                                                                                                                                                                                                                                                                                                |                                                                                                                                                                                                                                                                                                                                                                                                                                                                                                                                                                                                                                                                                                                                                                                                                                                                                                                                                                                                                                                                                                                                                                                                                                                                                                                                                                                                                                                                                                                                                                                                                                                                                                                                                                                                                                                                                                                                                                                                                                                                                                                                | 40                                               | 4             | 27:6"                                                                                                                                                                                                                                                                                                                                                                                                                                                                                                                                                                                                                                                                                                                                                                                                                                                                                                                                                                                                                                                                                                                                                                                                                                                                                                                                                                                                                                                                                                                                                                                                                                                                                                                                                                                                                                                                                                                                                                                                                                                                                                                          | G14                                      | 17           | 21                | 8                                                |                   | <i>58/3</i>                                      | ,, ,                 |
| 4 8'9" VII Wing                                            | R2-R3-R4-R5-R6-R7                                                                                                                                                                                                                                                                                                                                                                                                                                                                                                                                                                                                                                                                                                                                                                                                                                                                                                                                                                                                                                                                                                                                                                                                                                                                                                                                                                                                                                                                                                                                                                                                                                                                                                                                                                                                                                                                                                                                                                                                                                                                                                              | U21                                                                                                                                                                                                                                                                                                                                                                                                                                                                                                                                                                                                                                                                                                                                                                                                                                                                                                                                                                                                                                                                                                                                                                                                                                                                                                                                                                                                                                                                                                                                                                                                                                                                                                                                                                                                                                                                                                                                                                                                                                                                                                                            | 16                                               | 4             | 31:6"                                                                                                                                                                                                                                                                                                                                                                                                                                                                                                                                                                                                                                                                                                                                                                                                                                                                                                                                                                                                                                                                                                                                                                                                                                                                                                                                                                                                                                                                                                                                                                                                                                                                                                                                                                                                                                                                                                                                                                                                                                                                                                                          | G15                                      | "            | 20                | 9                                                |                   | SB14                                             | " ,                  |
| 4 8:9" VIZ "                                               |                                                                                                                                                                                                                                                                                                                                                                                                                                                                                                                                                                                                                                                                                                                                                                                                                                                                                                                                                                                                                                                                                                                                                                                                                                                                                                                                                                                                                                                                                                                                                                                                                                                                                                                                                                                                                                                                                                                                                                                                                                                                                                                                | 13-6" 2.5" 711                                                                                                                                                                                                                                                                                                                                                                                                                                                                                                                                                                                                                                                                                                                                                                                                                                                                                                                                                                                                                                                                                                                                                                                                                                                                                                                                                                                                                                                                                                                                                                                                                                                                                                                                                                                                                                                                                                                                                                                                                                                                                                                 |                                                  |               |                                                                                                                                                                                                                                                                                                                                                                                                                                                                                                                                                                                                                                                                                                                                                                                                                                                                                                                                                                                                                                                                                                                                                                                                                                                                                                                                                                                                                                                                                                                                                                                                                                                                                                                                                                                                                                                                                                                                                                                                                                                                                                                                |                                          |              | 18                | 9                                                |                   | 55/5                                             | " "                  |
| 7-1-1-1-1-1-1-1-1-1-1-1-1-1-1-1-1-1-1-1                    |                                                                                                                                                                                                                                                                                                                                                                                                                                                                                                                                                                                                                                                                                                                                                                                                                                                                                                                                                                                                                                                                                                                                                                                                                                                                                                                                                                                                                                                                                                                                                                                                                                                                                                                                                                                                                                                                                                                                                                                                                                                                                                                                | 10:7" 2:1" 112                                                                                                                                                                                                                                                                                                                                                                                                                                                                                                                                                                                                                                                                                                                                                                                                                                                                                                                                                                                                                                                                                                                                                                                                                                                                                                                                                                                                                                                                                                                                                                                                                                                                                                                                                                                                                                                                                                                                                                                                                                                                                                                 |                                                  | 8             |                                                                                                                                                                                                                                                                                                                                                                                                                                                                                                                                                                                                                                                                                                                                                                                                                                                                                                                                                                                                                                                                                                                                                                                                                                                                                                                                                                                                                                                                                                                                                                                                                                                                                                                                                                                                                                                                                                                                                                                                                                                                                                                                | C21                                      | "            | 21                | 8                                                |                   | SBIG                                             | " '                  |
| erstructure Inl. Bis 2, 3,46 5 1 145 346 5                 | 2º 9" UII 6:2½" 6:2½"                                                                                                                                                                                                                                                                                                                                                                                                                                                                                                                                                                                                                                                                                                                                                                                                                                                                                                                                                                                                                                                                                                                                                                                                                                                                                                                                                                                                                                                                                                                                                                                                                                                                                                                                                                                                                                                                                                                                                                                                                                                                                                          | 5:5 2:2 76                                                                                                                                                                                                                                                                                                                                                                                                                                                                                                                                                                                                                                                                                                                                                                                                                                                                                                                                                                                                                                                                                                                                                                                                                                                                                                                                                                                                                                                                                                                                                                                                                                                                                                                                                                                                                                                                                                                                                                                                                                                                                                                     |                                                  | 8             | 42' 9"                                                                                                                                                                                                                                                                                                                                                                                                                                                                                                                                                                                                                                                                                                                                                                                                                                                                                                                                                                                                                                                                                                                                                                                                                                                                                                                                                                                                                                                                                                                                                                                                                                                                                                                                                                                                                                                                                                                                                                                                                                                                                                                         |                                          |              | 21                | 2                                                | 30'.3"            |                                                  | · · ·                |
| 3 145 34'-G" H21 Beom 145 20'-0" H22 "                     | 14:10" F21                                                                                                                                                                                                                                                                                                                                                                                                                                                                                                                                                                                                                                                                                                                                                                                                                                                                                                                                                                                                                                                                                                                                                                                                                                                                                                                                                                                                                                                                                                                                                                                                                                                                                                                                                                                                                                                                                                                                                                                                                                                                                                                     | 139 ; FET - A                                                                                                                                                                                                                                                                                                                                                                                                                                                                                                                                                                                                                                                                                                                                                                                                                                                                                                                                                                                                                                                                                                                                                                                                                                                                                                                                                                                                                                                                                                                                                                                                                                                                                                                                                                                                                                                                                                                                                                                                                                                                                                                  | 40                                               | 4             | 27:9"                                                                                                                                                                                                                                                                                                                                                                                                                                                                                                                                                                                                                                                                                                                                                                                                                                                                                                                                                                                                                                                                                                                                                                                                                                                                                                                                                                                                                                                                                                                                                                                                                                                                                                                                                                                                                                                                                                                                                                                                                                                                                                                          |                                          |              | 21                | 8                                                |                   | SB18                                             |                      |
| 6 29.6" H23                                                |                                                                                                                                                                                                                                                                                                                                                                                                                                                                                                                                                                                                                                                                                                                                                                                                                                                                                                                                                                                                                                                                                                                                                                                                                                                                                                                                                                                                                                                                                                                                                                                                                                                                                                                                                                                                                                                                                                                                                                                                                                                                                                                                | - 12 9 0 0 1 1 1 M                                                                                                                                                                                                                                                                                                                                                                                                                                                                                                                                                                                                                                                                                                                                                                                                                                                                                                                                                                                                                                                                                                                                                                                                                                                                                                                                                                                                                                                                                                                                                                                                                                                                                                                                                                                                                                                                                                                                                                                                                                                                                                             | 16                                               | 4             | 3/-9"                                                                                                                                                                                                                                                                                                                                                                                                                                                                                                                                                                                                                                                                                                                                                                                                                                                                                                                                                                                                                                                                                                                                                                                                                                                                                                                                                                                                                                                                                                                                                                                                                                                                                                                                                                                                                                                                                                                                                                                                                                                                                                                          |                                          |              | 21:               | 8                                                |                   | SB/9                                             | "                    |
| 3 7 29-6" [424 "                                           | Sign / 1/3                                                                                                                                                                                                                                                                                                                                                                                                                                                                                                                                                                                                                                                                                                                                                                                                                                                                                                                                                                                                                                                                                                                                                                                                                                                                                                                                                                                                                                                                                                                                                                                                                                                                                                                                                                                                                                                                                                                                                                                                                                                                                                                     | 0/0/0/0                                                                                                                                                                                                                                                                                                                                                                                                                                                                                                                                                                                                                                                                                                                                                                                                                                                                                                                                                                                                                                                                                                                                                                                                                                                                                                                                                                                                                                                                                                                                                                                                                                                                                                                                                                                                                                                                                                                                                                                                                                                                                                                        | 12                                               | 8             | 47:3"                                                                                                                                                                                                                                                                                                                                                                                                                                                                                                                                                                                                                                                                                                                                                                                                                                                                                                                                                                                                                                                                                                                                                                                                                                                                                                                                                                                                                                                                                                                                                                                                                                                                                                                                                                                                                                                                                                                                                                                                                                                                                                                          |                                          |              | <i>3</i> 63       |                                                  | <u>-29:3"</u>     | SB20                                             |                      |
| + + + + + + + + + + + + + + + + + +                        | W5                                                                                                                                                                                                                                                                                                                                                                                                                                                                                                                                                                                                                                                                                                                                                                                                                                                                                                                                                                                                                                                                                                                                                                                                                                                                                                                                                                                                                                                                                                                                                                                                                                                                                                                                                                                                                                                                                                                                                                                                                                                                                                                             | たたけ大火火ン                                                                                                                                                                                                                                                                                                                                                                                                                                                                                                                                                                                                                                                                                                                                                                                                                                                                                                                                                                                                                                                                                                                                                                                                                                                                                                                                                                                                                                                                                                                                                                                                                                                                                                                                                                                                                                                                                                                                                                                                                                                                                                                        |                                                  | 3             |                                                                                                                                                                                                                                                                                                                                                                                                                                                                                                                                                                                                                                                                                                                                                                                                                                                                                                                                                                                                                                                                                                                                                                                                                                                                                                                                                                                                                                                                                                                                                                                                                                                                                                                                                                                                                                                                                                                                                                                                                                                                                                                                | G33                                      | ,,           | 40                | 6                                                | 5 <sup>:</sup> 9" | 3821                                             | 11 /1                |
| 8 4 12'9" P21 Column                                       | W5                                                                                                                                                                                                                                                                                                                                                                                                                                                                                                                                                                                                                                                                                                                                                                                                                                                                                                                                                                                                                                                                                                                                                                                                                                                                                                                                                                                                                                                                                                                                                                                                                                                                                                                                                                                                                                                                                                                                                                                                                                                                                                                             | 222                                                                                                                                                                                                                                                                                                                                                                                                                                                                                                                                                                                                                                                                                                                                                                                                                                                                                                                                                                                                                                                                                                                                                                                                                                                                                                                                                                                                                                                                                                                                                                                                                                                                                                                                                                                                                                                                                                                                                                                                                                                                                                                            |                                                  | 4             | 28:3" (<br>32:3" (                                                                                                                                                                                                                                                                                                                                                                                                                                                                                                                                                                                                                                                                                                                                                                                                                                                                                                                                                                                                                                                                                                                                                                                                                                                                                                                                                                                                                                                                                                                                                                                                                                                                                                                                                                                                                                                                                                                                                                                                                                                                                                             | G34                                      |              |                   | <del> </del>                                     |                   | <del> </del>                                     |                      |
| 2 290011                                                   | 7747                                                                                                                                                                                                                                                                                                                                                                                                                                                                                                                                                                                                                                                                                                                                                                                                                                                                                                                                                                                                                                                                                                                                                                                                                                                                                                                                                                                                                                                                                                                                                                                                                                                                                                                                                                                                                                                                                                                                                                                                                                                                                                                           | WATER TO THE PARTY OF THE PARTY | 16                                               | 8             | 47:9"                                                                                                                                                                                                                                                                                                                                                                                                                                                                                                                                                                                                                                                                                                                                                                                                                                                                                                                                                                                                                                                                                                                                                                                                                                                                                                                                                                                                                                                                                                                                                                                                                                                                                                                                                                                                                                                                                                                                                                                                                                                                                                                          |                                          |              | 121               | 1                                                | 5'C"              | W/                                               | Dinah                |
| 2 6 18 9" UZI Beam                                         | UII-F21                                                                                                                                                                                                                                                                                                                                                                                                                                                                                                                                                                                                                                                                                                                                                                                                                                                                                                                                                                                                                                                                                                                                                                                                                                                                                                                                                                                                                                                                                                                                                                                                                                                                                                                                                                                                                                                                                                                                                                                                                                                                                                                        | T11-T12-TG1                                                                                                                                                                                                                                                                                                                                                                                                                                                                                                                                                                                                                                                                                                                                                                                                                                                                                                                                                                                                                                                                                                                                                                                                                                                                                                                                                                                                                                                                                                                                                                                                                                                                                                                                                                                                                                                                                                                                                                                                                                                                                                                    | <del></del>                                      | 8             | 43:9"                                                                                                                                                                                                                                                                                                                                                                                                                                                                                                                                                                                                                                                                                                                                                                                                                                                                                                                                                                                                                                                                                                                                                                                                                                                                                                                                                                                                                                                                                                                                                                                                                                                                                                                                                                                                                                                                                                                                                                                                                                                                                                                          |                                          | · · ·        | 126               |                                                  |                   |                                                  | Diogh<br>"           |
|                                                            |                                                                                                                                                                                                                                                                                                                                                                                                                                                                                                                                                                                                                                                                                                                                                                                                                                                                                                                                                                                                                                                                                                                                                                                                                                                                                                                                                                                                                                                                                                                                                                                                                                                                                                                                                                                                                                                                                                                                                                                                                                                                                                                                |                                                                                                                                                                                                                                                                                                                                                                                                                                                                                                                                                                                                                                                                                                                                                                                                                                                                                                                                                                                                                                                                                                                                                                                                                                                                                                                                                                                                                                                                                                                                                                                                                                                                                                                                                                                                                                                                                                                                                                                                                                                                                                                                | 6                                                | <u>ر</u>      | 42.8                                                                                                                                                                                                                                                                                                                                                                                                                                                                                                                                                                                                                                                                                                                                                                                                                                                                                                                                                                                                                                                                                                                                                                                                                                                                                                                                                                                                                                                                                                                                                                                                                                                                                                                                                                                                                                                                                                                                                                                                                                                                                                                           | 542                                      |              | 12G<br>12G        |                                                  | 4.6"              | W2<br>W3                                         |                      |
| 11 35'6" Y21 Column                                        | $\frac{132''}{82''}$ $82''$ $7-3'$                                                                                                                                                                                                                                                                                                                                                                                                                                                                                                                                                                                                                                                                                                                                                                                                                                                                                                                                                                                                                                                                                                                                                                                                                                                                                                                                                                                                                                                                                                                                                                                                                                                                                                                                                                                                                                                                                                                                                                                                                                                                                             | . MA                                                                                                                                                                                                                                                                                                                                                                                                                                                                                                                                                                                                                                                                                                                                                                                                                                                                                                                                                                                                                                                                                                                                                                                                                                                                                                                                                                                                                                                                                                                                                                                                                                                                                                                                                                                                                                                                                                                                                                                                                                                                                                                           | 40                                               | 4             | 28:6"                                                                                                                                                                                                                                                                                                                                                                                                                                                                                                                                                                                                                                                                                                                                                                                                                                                                                                                                                                                                                                                                                                                                                                                                                                                                                                                                                                                                                                                                                                                                                                                                                                                                                                                                                                                                                                                                                                                                                                                                                                                                                                                          | .44                                      |              | 126               | 6                                                |                   | WA                                               |                      |
| o 9 28'C' V31                                              |                                                                                                                                                                                                                                                                                                                                                                                                                                                                                                                                                                                                                                                                                                                                                                                                                                                                                                                                                                                                                                                                                                                                                                                                                                                                                                                                                                                                                                                                                                                                                                                                                                                                                                                                                                                                                                                                                                                                                                                                                                                                                                                                | The state of the s |                                                  | 4             | 32:9",                                                                                                                                                                                                                                                                                                                                                                                                                                                                                                                                                                                                                                                                                                                                                                                                                                                                                                                                                                                                                                                                                                                                                                                                                                                                                                                                                                                                                                                                                                                                                                                                                                                                                                                                                                                                                                                                                                                                                                                                                                                                                                                         |                                          | <del></del>  | 84                | 6                                                |                   | W5                                               | "                    |
| a 9 27:0" V41 "                                            |                                                                                                                                                                                                                                                                                                                                                                                                                                                                                                                                                                                                                                                                                                                                                                                                                                                                                                                                                                                                                                                                                                                                                                                                                                                                                                                                                                                                                                                                                                                                                                                                                                                                                                                                                                                                                                                                                                                                                                                                                                                                                                                                |                                                                                                                                                                                                                                                                                                                                                                                                                                                                                                                                                                                                                                                                                                                                                                                                                                                                                                                                                                                                                                                                                                                                                                                                                                                                                                                                                                                                                                                                                                                                                                                                                                                                                                                                                                                                                                                                                                                                                                                                                                                                                                                                | 1.50                                             | <del>-</del>  | Ja- J . K                                                                                                                                                                                                                                                                                                                                                                                                                                                                                                                                                                                                                                                                                                                                                                                                                                                                                                                                                                                                                                                                                                                                                                                                                                                                                                                                                                                                                                                                                                                                                                                                                                                                                                                                                                                                                                                                                                                                                                                                                                                                                                                      | 272                                      |              | 42                |                                                  | 8:3"              | NG                                               | " "                  |
| ? 9 35'3" 1/5/ "                                           | W O KW WIG                                                                                                                                                                                                                                                                                                                                                                                                                                                                                                                                                                                                                                                                                                                                                                                                                                                                                                                                                                                                                                                                                                                                                                                                                                                                                                                                                                                                                                                                                                                                                                                                                                                                                                                                                                                                                                                                                                                                                                                                                                                                                                                     | 1 6 1 1 1 1 1 1 1 1 1 1 1 1 1 1 1 1 1 1                                                                                                                                                                                                                                                                                                                                                                                                                                                                                                                                                                                                                                                                                                                                                                                                                                                                                                                                                                                                                                                                                                                                                                                                                                                                                                                                                                                                                                                                                                                                                                                                                                                                                                                                                                                                                                                                                                                                                                                                                                                                                        | <del>                                     </del> |               |                                                                                                                                                                                                                                                                                                                                                                                                                                                                                                                                                                                                                                                                                                                                                                                                                                                                                                                                                                                                                                                                                                                                                                                                                                                                                                                                                                                                                                                                                                                                                                                                                                                                                                                                                                                                                                                                                                                                                                                                                                                                                                                                |                                          |              | 46                | -                                                | <u>ر- ر</u>       | 110                                              |                      |
|                                                            | 17/9                                                                                                                                                                                                                                                                                                                                                                                                                                                                                                                                                                                                                                                                                                                                                                                                                                                                                                                                                                                                                                                                                                                                                                                                                                                                                                                                                                                                                                                                                                                                                                                                                                                                                                                                                                                                                                                                                                                                                                                                                                                                                                                           | W46:48" NO                                                                                                                                                                                                                                                                                                                                                                                                                                                                                                                                                                                                                                                                                                                                                                                                                                                                                                                                                                                                                                                                                                                                                                                                                                                                                                                                                                                                                                                                                                                                                                                                                                                                                                                                                                                                                                                                                                                                                                                                                                                                                                                     | <b></b>                                          |               |                                                                                                                                                                                                                                                                                                                                                                                                                                                                                                                                                                                                                                                                                                                                                                                                                                                                                                                                                                                                                                                                                                                                                                                                                                                                                                                                                                                                                                                                                                                                                                                                                                                                                                                                                                                                                                                                                                                                                                                                                                                                                                                                | <b></b>                                  |              |                   | <del> </del>                                     |                   | <del>                                     </del> |                      |
| <u> </u>                                                   | C14                                                                                                                                                                                                                                                                                                                                                                                                                                                                                                                                                                                                                                                                                                                                                                                                                                                                                                                                                                                                                                                                                                                                                                                                                                                                                                                                                                                                                                                                                                                                                                                                                                                                                                                                                                                                                                                                                                                                                                                                                                                                                                                            | WG. 6'6"                                                                                                                                                                                                                                                                                                                                                                                                                                                                                                                                                                                                                                                                                                                                                                                                                                                                                                                                                                                                                                                                                                                                                                                                                                                                                                                                                                                                                                                                                                                                                                                                                                                                                                                                                                                                                                                                                                                                                                                                                                                                                                                       | $\vdash$                                         | +             |                                                                                                                                                                                                                                                                                                                                                                                                                                                                                                                                                                                                                                                                                                                                                                                                                                                                                                                                                                                                                                                                                                                                                                                                                                                                                                                                                                                                                                                                                                                                                                                                                                                                                                                                                                                                                                                                                                                                                                                                                                                                                                                                |                                          |              |                   | +                                                |                   |                                                  |                      |
|                                                            |                                                                                                                                                                                                                                                                                                                                                                                                                                                                                                                                                                                                                                                                                                                                                                                                                                                                                                                                                                                                                                                                                                                                                                                                                                                                                                                                                                                                                                                                                                                                                                                                                                                                                                                                                                                                                                                                                                                                                                                                                                                                                                                                |                                                                                                                                                                                                                                                                                                                                                                                                                                                                                                                                                                                                                                                                                                                                                                                                                                                                                                                                                                                                                                                                                                                                                                                                                                                                                                                                                                                                                                                                                                                                                                                                                                                                                                                                                                                                                                                                                                                                                                                                                                                                                                                                |                                                  |               |                                                                                                                                                                                                                                                                                                                                                                                                                                                                                                                                                                                                                                                                                                                                                                                                                                                                                                                                                                                                                                                                                                                                                                                                                                                                                                                                                                                                                                                                                                                                                                                                                                                                                                                                                                                                                                                                                                                                                                                                                                                                                                                                |                                          |              |                   |                                                  |                   |                                                  |                      |