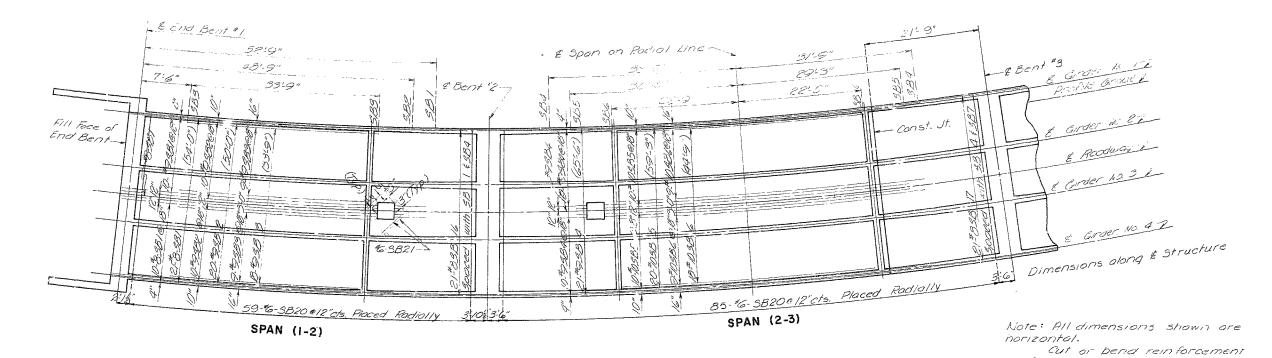

|                                                            |                                                                                                                                                                                                                                                                                                                                                                                                                                                                                                                                                                                                                                                                                                                                                                                                                                                                                                                                                                                                                                                                                                                                                                                                                                                                                                                                                                                                                                                                                                                                                                                                                                                                                                                                                                                                                                                                                                                                                                                                                                                                                                                                | REINFORCING STEEL                                                                                                                                                                                                                                                                                                                                                                                                                                                                                                                                                                                                                                                                                                                                                                                                                                                                                                                                                                                                                                                                                                                                                                                                                                                                                                                                                                                                                                                                                                                                                                                                                                                                                                                                                                                                                                                                                                                                                                                                                                                                                                              |                                                  | <del></del> _ | T                                                                                                                                                                                                                                                                                                                                                                                                                                                                                                                                                                                                                                                                                                                                                                                                                                                                                                                                                                                                                                                                                                                                                                                                                                                                                                                                                                                                                                                                                                                                                                                                                                                                                                                                                                                                                                                                                                                                                                                                                                                                                                                              |                                          |              | -                 |                                                  |                   |                                                  |                      |
|------------------------------------------------------------|--------------------------------------------------------------------------------------------------------------------------------------------------------------------------------------------------------------------------------------------------------------------------------------------------------------------------------------------------------------------------------------------------------------------------------------------------------------------------------------------------------------------------------------------------------------------------------------------------------------------------------------------------------------------------------------------------------------------------------------------------------------------------------------------------------------------------------------------------------------------------------------------------------------------------------------------------------------------------------------------------------------------------------------------------------------------------------------------------------------------------------------------------------------------------------------------------------------------------------------------------------------------------------------------------------------------------------------------------------------------------------------------------------------------------------------------------------------------------------------------------------------------------------------------------------------------------------------------------------------------------------------------------------------------------------------------------------------------------------------------------------------------------------------------------------------------------------------------------------------------------------------------------------------------------------------------------------------------------------------------------------------------------------------------------------------------------------------------------------------------------------|--------------------------------------------------------------------------------------------------------------------------------------------------------------------------------------------------------------------------------------------------------------------------------------------------------------------------------------------------------------------------------------------------------------------------------------------------------------------------------------------------------------------------------------------------------------------------------------------------------------------------------------------------------------------------------------------------------------------------------------------------------------------------------------------------------------------------------------------------------------------------------------------------------------------------------------------------------------------------------------------------------------------------------------------------------------------------------------------------------------------------------------------------------------------------------------------------------------------------------------------------------------------------------------------------------------------------------------------------------------------------------------------------------------------------------------------------------------------------------------------------------------------------------------------------------------------------------------------------------------------------------------------------------------------------------------------------------------------------------------------------------------------------------------------------------------------------------------------------------------------------------------------------------------------------------------------------------------------------------------------------------------------------------------------------------------------------------------------------------------------------------|--------------------------------------------------|---------------|--------------------------------------------------------------------------------------------------------------------------------------------------------------------------------------------------------------------------------------------------------------------------------------------------------------------------------------------------------------------------------------------------------------------------------------------------------------------------------------------------------------------------------------------------------------------------------------------------------------------------------------------------------------------------------------------------------------------------------------------------------------------------------------------------------------------------------------------------------------------------------------------------------------------------------------------------------------------------------------------------------------------------------------------------------------------------------------------------------------------------------------------------------------------------------------------------------------------------------------------------------------------------------------------------------------------------------------------------------------------------------------------------------------------------------------------------------------------------------------------------------------------------------------------------------------------------------------------------------------------------------------------------------------------------------------------------------------------------------------------------------------------------------------------------------------------------------------------------------------------------------------------------------------------------------------------------------------------------------------------------------------------------------------------------------------------------------------------------------------------------------|------------------------------------------|--------------|-------------------|--------------------------------------------------|-------------------|--------------------------------------------------|----------------------|
| NO. SIZE LENGTH MARK LOCATION                              | BENDING SKETCHES                                                                                                                                                                                                                                                                                                                                                                                                                                                                                                                                                                                                                                                                                                                                                                                                                                                                                                                                                                                                                                                                                                                                                                                                                                                                                                                                                                                                                                                                                                                                                                                                                                                                                                                                                                                                                                                                                                                                                                                                                                                                                                               | & CUTTING DIAGRAMS                                                                                                                                                                                                                                                                                                                                                                                                                                                                                                                                                                                                                                                                                                                                                                                                                                                                                                                                                                                                                                                                                                                                                                                                                                                                                                                                                                                                                                                                                                                                                                                                                                                                                                                                                                                                                                                                                                                                                                                                                                                                                                             | NO.                                              | _             | · .                                                                                                                                                                                                                                                                                                                                                                                                                                                                                                                                                                                                                                                                                                                                                                                                                                                                                                                                                                                                                                                                                                                                                                                                                                                                                                                                                                                                                                                                                                                                                                                                                                                                                                                                                                                                                                                                                                                                                                                                                                                                                                                            |                                          | LOCATION     | NO,               | SIZE                                             | LENGTH            | MARK                                             | LOCATIO              |
| Substructure Int. Bts. 2.3,48.5                            |                                                                                                                                                                                                                                                                                                                                                                                                                                                                                                                                                                                                                                                                                                                                                                                                                                                                                                                                                                                                                                                                                                                                                                                                                                                                                                                                                                                                                                                                                                                                                                                                                                                                                                                                                                                                                                                                                                                                                                                                                                                                                                                                | 191 3:84                                                                                                                                                                                                                                                                                                                                                                                                                                                                                                                                                                                                                                                                                                                                                                                                                                                                                                                                                                                                                                                                                                                                                                                                                                                                                                                                                                                                                                                                                                                                                                                                                                                                                                                                                                                                                                                                                                                                                                                                                                                                                                                       | Supe                                             |               | ucture                                                                                                                                                                                                                                                                                                                                                                                                                                                                                                                                                                                                                                                                                                                                                                                                                                                                                                                                                                                                                                                                                                                                                                                                                                                                                                                                                                                                                                                                                                                                                                                                                                                                                                                                                                                                                                                                                                                                                                                                                                                                                                                         |                                          | Bent "G      |                   |                                                  | tructui           |                                                  | Corit)               |
| 2 11 24'-3" F21 Facting                                    | 14.75 14.75 14.75                                                                                                                                                                                                                                                                                                                                                                                                                                                                                                                                                                                                                                                                                                                                                                                                                                                                                                                                                                                                                                                                                                                                                                                                                                                                                                                                                                                                                                                                                                                                                                                                                                                                                                                                                                                                                                                                                                                                                                                                                                                                                                              | 19\$" 3' 12' 19\$" 3'8\$" 11' 9\$1                                                                                                                                                                                                                                                                                                                                                                                                                                                                                                                                                                                                                                                                                                                                                                                                                                                                                                                                                                                                                                                                                                                                                                                                                                                                                                                                                                                                                                                                                                                                                                                                                                                                                                                                                                                                                                                                                                                                                                                                                                                                                             | 1 2                                              | 3             | 12:01                                                                                                                                                                                                                                                                                                                                                                                                                                                                                                                                                                                                                                                                                                                                                                                                                                                                                                                                                                                                                                                                                                                                                                                                                                                                                                                                                                                                                                                                                                                                                                                                                                                                                                                                                                                                                                                                                                                                                                                                                                                                                                                          | 611                                      | Wing         | 964               | 7 5                                              | 5: "              | R7                                               | POTOF                |
| G 11 15'G" F22 "<br>2 145 15'-G" F23 "                     | 14-75                                                                                                                                                                                                                                                                                                                                                                                                                                                                                                                                                                                                                                                                                                                                                                                                                                                                                                                                                                                                                                                                                                                                                                                                                                                                                                                                                                                                                                                                                                                                                                                                                                                                                                                                                                                                                                                                                                                                                                                                                                                                                                                          | <u> </u>                                                                                                                                                                                                                                                                                                                                                                                                                                                                                                                                                                                                                                                                                                                                                                                                                                                                                                                                                                                                                                                                                                                                                                                                                                                                                                                                                                                                                                                                                                                                                                                                                                                                                                                                                                                                                                                                                                                                                                                                                                                                                                                       | 27                                               | 5             | 5:0"                                                                                                                                                                                                                                                                                                                                                                                                                                                                                                                                                                                                                                                                                                                                                                                                                                                                                                                                                                                                                                                                                                                                                                                                                                                                                                                                                                                                                                                                                                                                                                                                                                                                                                                                                                                                                                                                                                                                                                                                                                                                                                                           | C/3                                      |              | <del> </del>      |                                                  |                   | 100                                              |                      |
| * G 7:0" F24 "                                             |                                                                                                                                                                                                                                                                                                                                                                                                                                                                                                                                                                                                                                                                                                                                                                                                                                                                                                                                                                                                                                                                                                                                                                                                                                                                                                                                                                                                                                                                                                                                                                                                                                                                                                                                                                                                                                                                                                                                                                                                                                                                                                                                |                                                                                                                                                                                                                                                                                                                                                                                                                                                                                                                                                                                                                                                                                                                                                                                                                                                                                                                                                                                                                                                                                                                                                                                                                                                                                                                                                                                                                                                                                                                                                                                                                                                                                                                                                                                                                                                                                                                                                                                                                                                                                                                                | 2                                                | 9             | 15:9"                                                                                                                                                                                                                                                                                                                                                                                                                                                                                                                                                                                                                                                                                                                                                                                                                                                                                                                                                                                                                                                                                                                                                                                                                                                                                                                                                                                                                                                                                                                                                                                                                                                                                                                                                                                                                                                                                                                                                                                                                                                                                                                          | C14<br>C61                               | <u>"</u>     |                   | 12                                               | 206               | R9                                               |                      |
| 13 9 219" F25 "                                            |                                                                                                                                                                                                                                                                                                                                                                                                                                                                                                                                                                                                                                                                                                                                                                                                                                                                                                                                                                                                                                                                                                                                                                                                                                                                                                                                                                                                                                                                                                                                                                                                                                                                                                                                                                                                                                                                                                                                                                                                                                                                                                                                | Control of  | 3                                                | 8             | 18:5"                                                                                                                                                                                                                                                                                                                                                                                                                                                                                                                                                                                                                                                                                                                                                                                                                                                                                                                                                                                                                                                                                                                                                                                                                                                                                                                                                                                                                                                                                                                                                                                                                                                                                                                                                                                                                                                                                                                                                                                                                                                                                                                          | C62                                      | //           | 1                 | 1                                                | 23.9              | 211                                              |                      |
| 4 // 17-3" F3/ "                                           | 10:72 8:72"                                                                                                                                                                                                                                                                                                                                                                                                                                                                                                                                                                                                                                                                                                                                                                                                                                                                                                                                                                                                                                                                                                                                                                                                                                                                                                                                                                                                                                                                                                                                                                                                                                                                                                                                                                                                                                                                                                                                                                                                                                                                                                                    | 8:64 6:118                                                                                                                                                                                                                                                                                                                                                                                                                                                                                                                                                                                                                                                                                                                                                                                                                                                                                                                                                                                                                                                                                                                                                                                                                                                                                                                                                                                                                                                                                                                                                                                                                                                                                                                                                                                                                                                                                                                                                                                                                                                                                                                     | <u> </u>                                         | -             | 1-10-3                                                                                                                                                                                                                                                                                                                                                                                                                                                                                                                                                                                                                                                                                                                                                                                                                                                                                                                                                                                                                                                                                                                                                                                                                                                                                                                                                                                                                                                                                                                                                                                                                                                                                                                                                                                                                                                                                                                                                                                                                                                                                                                         | 1002                                     |              | 1-:-              | 15                                               | 2/:3"             | RIZ                                              |                      |
| 8 6 6-9 152                                                | /9!9" /9:3"                                                                                                                                                                                                                                                                                                                                                                                                                                                                                                                                                                                                                                                                                                                                                                                                                                                                                                                                                                                                                                                                                                                                                                                                                                                                                                                                                                                                                                                                                                                                                                                                                                                                                                                                                                                                                                                                                                                                                                                                                                                                                                                    | 16-0" 15-6"                                                                                                                                                                                                                                                                                                                                                                                                                                                                                                                                                                                                                                                                                                                                                                                                                                                                                                                                                                                                                                                                                                                                                                                                                                                                                                                                                                                                                                                                                                                                                                                                                                                                                                                                                                                                                                                                                                                                                                                                                                                                                                                    | 8                                                | 9             | 37:5"                                                                                                                                                                                                                                                                                                                                                                                                                                                                                                                                                                                                                                                                                                                                                                                                                                                                                                                                                                                                                                                                                                                                                                                                                                                                                                                                                                                                                                                                                                                                                                                                                                                                                                                                                                                                                                                                                                                                                                                                                                                                                                                          | HII                                      | Beam         | 8                 | +=                                               | 26.9              |                                                  | //                   |
| 3 // 20:3" F5/ "                                           | 3-H15 Cut 3 3-H16 Cut 3                                                                                                                                                                                                                                                                                                                                                                                                                                                                                                                                                                                                                                                                                                                                                                                                                                                                                                                                                                                                                                                                                                                                                                                                                                                                                                                                                                                                                                                                                                                                                                                                                                                                                                                                                                                                                                                                                                                                                                                                                                                                                                        | 3 417 cut 3 3 418 cut3                                                                                                                                                                                                                                                                                                                                                                                                                                                                                                                                                                                                                                                                                                                                                                                                                                                                                                                                                                                                                                                                                                                                                                                                                                                                                                                                                                                                                                                                                                                                                                                                                                                                                                                                                                                                                                                                                                                                                                                                                                                                                                         | 8                                                | 6             | 34'-6"                                                                                                                                                                                                                                                                                                                                                                                                                                                                                                                                                                                                                                                                                                                                                                                                                                                                                                                                                                                                                                                                                                                                                                                                                                                                                                                                                                                                                                                                                                                                                                                                                                                                                                                                                                                                                                                                                                                                                                                                                                                                                                                         | H12                                      | .,           | 1                 | <del>                                     </del> | 1200              | 1,7,5                                            |                      |
| 7 G 8:9" F52 "                                             |                                                                                                                                                                                                                                                                                                                                                                                                                                                                                                                                                                                                                                                                                                                                                                                                                                                                                                                                                                                                                                                                                                                                                                                                                                                                                                                                                                                                                                                                                                                                                                                                                                                                                                                                                                                                                                                                                                                                                                                                                                                                                                                                | -1" -1"                                                                                                                                                                                                                                                                                                                                                                                                                                                                                                                                                                                                                                                                                                                                                                                                                                                                                                                                                                                                                                                                                                                                                                                                                                                                                                                                                                                                                                                                                                                                                                                                                                                                                                                                                                                                                                                                                                                                                                                                                                                                                                                        | /                                                | 6             | 12:6"                                                                                                                                                                                                                                                                                                                                                                                                                                                                                                                                                                                                                                                                                                                                                                                                                                                                                                                                                                                                                                                                                                                                                                                                                                                                                                                                                                                                                                                                                                                                                                                                                                                                                                                                                                                                                                                                                                                                                                                                                                                                                                                          | 1119                                     | Wing         | 1                 |                                                  | <del>†-</del>     | 1                                                |                      |
| 4 11 5'9 F26 "                                             | 20 5-Ca" 2 1 1-93"<br>16-715 16-81                                                                                                                                                                                                                                                                                                                                                                                                                                                                                                                                                                                                                                                                                                                                                                                                                                                                                                                                                                                                                                                                                                                                                                                                                                                                                                                                                                                                                                                                                                                                                                                                                                                                                                                                                                                                                                                                                                                                                                                                                                                                                             | 5" 222" 62" 235"                                                                                                                                                                                                                                                                                                                                                                                                                                                                                                                                                                                                                                                                                                                                                                                                                                                                                                                                                                                                                                                                                                                                                                                                                                                                                                                                                                                                                                                                                                                                                                                                                                                                                                                                                                                                                                                                                                                                                                                                                                                                                                               | 3                                                | 7             | 16:0"                                                                                                                                                                                                                                                                                                                                                                                                                                                                                                                                                                                                                                                                                                                                                                                                                                                                                                                                                                                                                                                                                                                                                                                                                                                                                                                                                                                                                                                                                                                                                                                                                                                                                                                                                                                                                                                                                                                                                                                                                                                                                                                          | H17                                      |              | 3                 | 5                                                | 29'3"             | R16                                              | ,                    |
| Substructure Enc Bent 6                                    | 16-15-4                                                                                                                                                                                                                                                                                                                                                                                                                                                                                                                                                                                                                                                                                                                                                                                                                                                                                                                                                                                                                                                                                                                                                                                                                                                                                                                                                                                                                                                                                                                                                                                                                                                                                                                                                                                                                                                                                                                                                                                                                                                                                                                        |                                                                                                                                                                                                                                                                                                                                                                                                                                                                                                                                                                                                                                                                                                                                                                                                                                                                                                                                                                                                                                                                                                                                                                                                                                                                                                                                                                                                                                                                                                                                                                                                                                                                                                                                                                                                                                                                                                                                                                                                                                                                                                                                | 3                                                | 6             | 15:6"                                                                                                                                                                                                                                                                                                                                                                                                                                                                                                                                                                                                                                                                                                                                                                                                                                                                                                                                                                                                                                                                                                                                                                                                                                                                                                                                                                                                                                                                                                                                                                                                                                                                                                                                                                                                                                                                                                                                                                                                                                                                                                                          | H18                                      | "            | 24                | 5                                                | 25'.3"            | R17                                              | ./                   |
| 8 9 4-9" DG/ Footing                                       | Commence of the commence of th |                                                                                                                                                                                                                                                                                                                                                                                                                                                                                                                                                                                                                                                                                                                                                                                                                                                                                                                                                                                                                                                                                                                                                                                                                                                                                                                                                                                                                                                                                                                                                                                                                                                                                                                                                                                                                                                                                                                                                                                                                                                                                                                                | 3                                                | 7             | 22'-0"                                                                                                                                                                                                                                                                                                                                                                                                                                                                                                                                                                                                                                                                                                                                                                                                                                                                                                                                                                                                                                                                                                                                                                                                                                                                                                                                                                                                                                                                                                                                                                                                                                                                                                                                                                                                                                                                                                                                                                                                                                                                                                                         | .461                                     | - 77         | 12                | 15                                               | 22:6'             | R18                                              | //                   |
| 0 5 4:3" D62 "                                             | 100 012 01 03 01                                                                                                                                                                                                                                                                                                                                                                                                                                                                                                                                                                                                                                                                                                                                                                                                                                                                                                                                                                                                                                                                                                                                                                                                                                                                                                                                                                                                                                                                                                                                                                                                                                                                                                                                                                                                                                                                                                                                                                                                                                                                                                               |                                                                                                                                                                                                                                                                                                                                                                                                                                                                                                                                                                                                                                                                                                                                                                                                                                                                                                                                                                                                                                                                                                                                                                                                                                                                                                                                                                                                                                                                                                                                                                                                                                                                                                                                                                                                                                                                                                                                                                                                                                                                                                                                | 3                                                | 6             | 21:6"                                                                                                                                                                                                                                                                                                                                                                                                                                                                                                                                                                                                                                                                                                                                                                                                                                                                                                                                                                                                                                                                                                                                                                                                                                                                                                                                                                                                                                                                                                                                                                                                                                                                                                                                                                                                                                                                                                                                                                                                                                                                                                                          | H62                                      | <del></del>  | 8                 | 5                                                | 28:3"             | R19                                              |                      |
| 0 0/ 0// 1/5/ 3-1/                                         | 12.24 9:94 11:114 9:64                                                                                                                                                                                                                                                                                                                                                                                                                                                                                                                                                                                                                                                                                                                                                                                                                                                                                                                                                                                                                                                                                                                                                                                                                                                                                                                                                                                                                                                                                                                                                                                                                                                                                                                                                                                                                                                                                                                                                                                                                                                                                                         | 222" 6:102" 234" 6:98"                                                                                                                                                                                                                                                                                                                                                                                                                                                                                                                                                                                                                                                                                                                                                                                                                                                                                                                                                                                                                                                                                                                                                                                                                                                                                                                                                                                                                                                                                                                                                                                                                                                                                                                                                                                                                                                                                                                                                                                                                                                                                                         | 1/2                                              | <u>(4</u>     | 17-6"                                                                                                                                                                                                                                                                                                                                                                                                                                                                                                                                                                                                                                                                                                                                                                                                                                                                                                                                                                                                                                                                                                                                                                                                                                                                                                                                                                                                                                                                                                                                                                                                                                                                                                                                                                                                                                                                                                                                                                                                                                                                                                                          | 1463                                     | · · ·        | ļ., <u></u>       | <del> </del>                                     |                   | -                                                |                      |
| 3   9   4'-9"   VG1   Column  <br>3   9   12'-3"   VG2   " | 22:0" 21:6                                                                                                                                                                                                                                                                                                                                                                                                                                                                                                                                                                                                                                                                                                                                                                                                                                                                                                                                                                                                                                                                                                                                                                                                                                                                                                                                                                                                                                                                                                                                                                                                                                                                                                                                                                                                                                                                                                                                                                                                                                                                                                                     | 8:9" 8:9"                                                                                                                                                                                                                                                                                                                                                                                                                                                                                                                                                                                                                                                                                                                                                                                                                                                                                                                                                                                                                                                                                                                                                                                                                                                                                                                                                                                                                                                                                                                                                                                                                                                                                                                                                                                                                                                                                                                                                                                                                                                                                                                      | 12                                               | Ĝ             | 8:3"                                                                                                                                                                                                                                                                                                                                                                                                                                                                                                                                                                                                                                                                                                                                                                                                                                                                                                                                                                                                                                                                                                                                                                                                                                                                                                                                                                                                                                                                                                                                                                                                                                                                                                                                                                                                                                                                                                                                                                                                                                                                                                                           | 1419                                     |              | 22                | 1//                                              | 19:6"             | 13/                                              | Top Sk               |
| 9 11:0" V63 "                                              | 3 HG/ Cut 3 3-HG2 Cut3                                                                                                                                                                                                                                                                                                                                                                                                                                                                                                                                                                                                                                                                                                                                                                                                                                                                                                                                                                                                                                                                                                                                                                                                                                                                                                                                                                                                                                                                                                                                                                                                                                                                                                                                                                                                                                                                                                                                                                                                                                                                                                         | 13-VII cut 13 10-VIZ CUT 20                                                                                                                                                                                                                                                                                                                                                                                                                                                                                                                                                                                                                                                                                                                                                                                                                                                                                                                                                                                                                                                                                                                                                                                                                                                                                                                                                                                                                                                                                                                                                                                                                                                                                                                                                                                                                                                                                                                                                                                                                                                                                                    | 2                                                | <i>5</i>      | 4:9"                                                                                                                                                                                                                                                                                                                                                                                                                                                                                                                                                                                                                                                                                                                                                                                                                                                                                                                                                                                                                                                                                                                                                                                                                                                                                                                                                                                                                                                                                                                                                                                                                                                                                                                                                                                                                                                                                                                                                                                                                                                                                                                           | RI                                       | End Post     | 22                | 10                                               | 32:6"             | 52                                               | ,, ,                 |
| 3 9 9 9 164                                                | 42" 21" 203"                                                                                                                                                                                                                                                                                                                                                                                                                                                                                                                                                                                                                                                                                                                                                                                                                                                                                                                                                                                                                                                                                                                                                                                                                                                                                                                                                                                                                                                                                                                                                                                                                                                                                                                                                                                                                                                                                                                                                                                                                                                                                                                   |                                                                                                                                                                                                                                                                                                                                                                                                                                                                                                                                                                                                                                                                                                                                                                                                                                                                                                                                                                                                                                                                                                                                                                                                                                                                                                                                                                                                                                                                                                                                                                                                                                                                                                                                                                                                                                                                                                                                                                                                                                                                                                                                |                                                  |               | 5'6"                                                                                                                                                                                                                                                                                                                                                                                                                                                                                                                                                                                                                                                                                                                                                                                                                                                                                                                                                                                                                                                                                                                                                                                                                                                                                                                                                                                                                                                                                                                                                                                                                                                                                                                                                                                                                                                                                                                                                                                                                                                                                                                           | R2                                       |              | 25                | 10                                               | 51-9"             | 53                                               | " "                  |
| 7 3 8:0 V66 "                                              |                                                                                                                                                                                                                                                                                                                                                                                                                                                                                                                                                                                                                                                                                                                                                                                                                                                                                                                                                                                                                                                                                                                                                                                                                                                                                                                                                                                                                                                                                                                                                                                                                                                                                                                                                                                                                                                                                                                                                                                                                                                                                                                                | _20\$"                                                                                                                                                                                                                                                                                                                                                                                                                                                                                                                                                                                                                                                                                                                                                                                                                                                                                                                                                                                                                                                                                                                                                                                                                                                                                                                                                                                                                                                                                                                                                                                                                                                                                                                                                                                                                                                                                                                                                                                                                                                                                                                         | 2                                                | <b>5</b>      | 613"                                                                                                                                                                                                                                                                                                                                                                                                                                                                                                                                                                                                                                                                                                                                                                                                                                                                                                                                                                                                                                                                                                                                                                                                                                                                                                                                                                                                                                                                                                                                                                                                                                                                                                                                                                                                                                                                                                                                                                                                                                                                                                                           | R3<br>R4                                 |              | 22                | 11                                               | 19:9"<br>34:0"    | 34                                               | " "                  |
|                                                            | 1 3 R                                                                                                                                                                                                                                                                                                                                                                                                                                                                                                                                                                                                                                                                                                                                                                                                                                                                                                                                                                                                                                                                                                                                                                                                                                                                                                                                                                                                                                                                                                                                                                                                                                                                                                                                                                                                                                                                                                                                                                                                                                                                                                                          | 3"R                                                                                                                                                                                                                                                                                                                                                                                                                                                                                                                                                                                                                                                                                                                                                                                                                                                                                                                                                                                                                                                                                                                                                                                                                                                                                                                                                                                                                                                                                                                                                                                                                                                                                                                                                                                                                                                                                                                                                                                                                                                                                                                            | 2                                                | 5             | 6'-9"<br>7:0"                                                                                                                                                                                                                                                                                                                                                                                                                                                                                                                                                                                                                                                                                                                                                                                                                                                                                                                                                                                                                                                                                                                                                                                                                                                                                                                                                                                                                                                                                                                                                                                                                                                                                                                                                                                                                                                                                                                                                                                                                                                                                                                  | RG<br>RS                                 | n 11         | 25                | 1//                                              | 55:3"             | S5                                               | ,, ,,                |
| IDERSTRUCTURE End Bent #1                                  | 1/25                                                                                                                                                                                                                                                                                                                                                                                                                                                                                                                                                                                                                                                                                                                                                                                                                                                                                                                                                                                                                                                                                                                                                                                                                                                                                                                                                                                                                                                                                                                                                                                                                                                                                                                                                                                                                                                                                                                                                                                                                                                                                                                           | 1/25                                                                                                                                                                                                                                                                                                                                                                                                                                                                                                                                                                                                                                                                                                                                                                                                                                                                                                                                                                                                                                                                                                                                                                                                                                                                                                                                                                                                                                                                                                                                                                                                                                                                                                                                                                                                                                                                                                                                                                                                                                                                                                                           | 4                                                | 5             | 7:0"                                                                                                                                                                                                                                                                                                                                                                                                                                                                                                                                                                                                                                                                                                                                                                                                                                                                                                                                                                                                                                                                                                                                                                                                                                                                                                                                                                                                                                                                                                                                                                                                                                                                                                                                                                                                                                                                                                                                                                                                                                                                                                                           | RG RG                                    | , , ,        | 22                | 1/0                                              | 19:6"             | 56<br>57                                         | " "                  |
| 8   16-0"   C10   Ning                                     | 2/* 7:0"                                                                                                                                                                                                                                                                                                                                                                                                                                                                                                                                                                                                                                                                                                                                                                                                                                                                                                                                                                                                                                                                                                                                                                                                                                                                                                                                                                                                                                                                                                                                                                                                                                                                                                                                                                                                                                                                                                                                                                                                                                                                                                                       |                                                                                                                                                                                                                                                                                                                                                                                                                                                                                                                                                                                                                                                                                                                                                                                                                                                                                                                                                                                                                                                                                                                                                                                                                                                                                                                                                                                                                                                                                                                                                                                                                                                                                                                                                                                                                                                                                                                                                                                                                                                                                                                                | 18                                               | 9             | 5:3"                                                                                                                                                                                                                                                                                                                                                                                                                                                                                                                                                                                                                                                                                                                                                                                                                                                                                                                                                                                                                                                                                                                                                                                                                                                                                                                                                                                                                                                                                                                                                                                                                                                                                                                                                                                                                                                                                                                                                                                                                                                                                                                           | R7                                       | Parapet      | 22                | 11                                               | 35'3              | 38                                               |                      |
| E 13:0" (11 "                                              | 8'9" 303                                                                                                                                                                                                                                                                                                                                                                                                                                                                                                                                                                                                                                                                                                                                                                                                                                                                                                                                                                                                                                                                                                                                                                                                                                                                                                                                                                                                                                                                                                                                                                                                                                                                                                                                                                                                                                                                                                                                                                                                                                                                                                                       | · 605 1 1 1 1 1 1 1 1 1 1 1 1 1 1 1 1 1 1 1                                                                                                                                                                                                                                                                                                                                                                                                                                                                                                                                                                                                                                                                                                                                                                                                                                                                                                                                                                                                                                                                                                                                                                                                                                                                                                                                                                                                                                                                                                                                                                                                                                                                                                                                                                                                                                                                                                                                                                                                                                                                                    | 4                                                | 5             | 10:3"                                                                                                                                                                                                                                                                                                                                                                                                                                                                                                                                                                                                                                                                                                                                                                                                                                                                                                                                                                                                                                                                                                                                                                                                                                                                                                                                                                                                                                                                                                                                                                                                                                                                                                                                                                                                                                                                                                                                                                                                                                                                                                                          | R15                                      | "            | 25                | 1//                                              | 58:3"             | 59                                               | 11                   |
| 6 13:9" C12 "                                              | 15-VG5 CU1 15 3'R                                                                                                                                                                                                                                                                                                                                                                                                                                                                                                                                                                                                                                                                                                                                                                                                                                                                                                                                                                                                                                                                                                                                                                                                                                                                                                                                                                                                                                                                                                                                                                                                                                                                                                                                                                                                                                                                                                                                                                                                                                                                                                              | 1 1                                                                                                                                                                                                                                                                                                                                                                                                                                                                                                                                                                                                                                                                                                                                                                                                                                                                                                                                                                                                                                                                                                                                                                                                                                                                                                                                                                                                                                                                                                                                                                                                                                                                                                                                                                                                                                                                                                                                                                                                                                                                                                                            | 4                                                | 5             | 15:3"                                                                                                                                                                                                                                                                                                                                                                                                                                                                                                                                                                                                                                                                                                                                                                                                                                                                                                                                                                                                                                                                                                                                                                                                                                                                                                                                                                                                                                                                                                                                                                                                                                                                                                                                                                                                                                                                                                                                                                                                                                                                                                                          | RI4                                      | .,           | 22                | 10                                               | 18:9"             | 3/0                                              | "                    |
| 6 10:9" C13 "                                              | 3'R                                                                                                                                                                                                                                                                                                                                                                                                                                                                                                                                                                                                                                                                                                                                                                                                                                                                                                                                                                                                                                                                                                                                                                                                                                                                                                                                                                                                                                                                                                                                                                                                                                                                                                                                                                                                                                                                                                                                                                                                                                                                                                                            | 3'R                                                                                                                                                                                                                                                                                                                                                                                                                                                                                                                                                                                                                                                                                                                                                                                                                                                                                                                                                                                                                                                                                                                                                                                                                                                                                                                                                                                                                                                                                                                                                                                                                                                                                                                                                                                                                                                                                                                                                                                                                                                                                                                            |                                                  |               |                                                                                                                                                                                                                                                                                                                                                                                                                                                                                                                                                                                                                                                                                                                                                                                                                                                                                                                                                                                                                                                                                                                                                                                                                                                                                                                                                                                                                                                                                                                                                                                                                                                                                                                                                                                                                                                                                                                                                                                                                                                                                                                                |                                          |              | 22                | 10                                               | 32:6"             | 511                                              | 11                   |
| 5 5:0" C/4 "                                               | 12.5                                                                                                                                                                                                                                                                                                                                                                                                                                                                                                                                                                                                                                                                                                                                                                                                                                                                                                                                                                                                                                                                                                                                                                                                                                                                                                                                                                                                                                                                                                                                                                                                                                                                                                                                                                                                                                                                                                                                                                                                                                                                                                                           | 12.0                                                                                                                                                                                                                                                                                                                                                                                                                                                                                                                                                                                                                                                                                                                                                                                                                                                                                                                                                                                                                                                                                                                                                                                                                                                                                                                                                                                                                                                                                                                                                                                                                                                                                                                                                                                                                                                                                                                                                                                                                                                                                                                           | 2                                                | 6             | 16:0                                                                                                                                                                                                                                                                                                                                                                                                                                                                                                                                                                                                                                                                                                                                                                                                                                                                                                                                                                                                                                                                                                                                                                                                                                                                                                                                                                                                                                                                                                                                                                                                                                                                                                                                                                                                                                                                                                                                                                                                                                                                                                                           | 712                                      | Wing         | 25                | 10                                               | 52:9"             | 5/2                                              | ,, ,                 |
|                                                            | *G3                                                                                                                                                                                                                                                                                                                                                                                                                                                                                                                                                                                                                                                                                                                                                                                                                                                                                                                                                                                                                                                                                                                                                                                                                                                                                                                                                                                                                                                                                                                                                                                                                                                                                                                                                                                                                                                                                                                                                                                                                                                                                                                            | *62                                                                                                                                                                                                                                                                                                                                                                                                                                                                                                                                                                                                                                                                                                                                                                                                                                                                                                                                                                                                                                                                                                                                                                                                                                                                                                                                                                                                                                                                                                                                                                                                                                                                                                                                                                                                                                                                                                                                                                                                                                                                                                                            | 2                                                | 6             | 20'-6"                                                                                                                                                                                                                                                                                                                                                                                                                                                                                                                                                                                                                                                                                                                                                                                                                                                                                                                                                                                                                                                                                                                                                                                                                                                                                                                                                                                                                                                                                                                                                                                                                                                                                                                                                                                                                                                                                                                                                                                                                                                                                                                         | 761                                      | //           | 70                | 4                                                | 21:0"             | 5/3                                              |                      |
| 9 37:0" HII Beam                                           | _                                                                                                                                                                                                                                                                                                                                                                                                                                                                                                                                                                                                                                                                                                                                                                                                                                                                                                                                                                                                                                                                                                                                                                                                                                                                                                                                                                                                                                                                                                                                                                                                                                                                                                                                                                                                                                                                                                                                                                                                                                                                                                                              | 1 - 3"R                                                                                                                                                                                                                                                                                                                                                                                                                                                                                                                                                                                                                                                                                                                                                                                                                                                                                                                                                                                                                                                                                                                                                                                                                                                                                                                                                                                                                                                                                                                                                                                                                                                                                                                                                                                                                                                                                                                                                                                                                                                                                                                        |                                                  |               |                                                                                                                                                                                                                                                                                                                                                                                                                                                                                                                                                                                                                                                                                                                                                                                                                                                                                                                                                                                                                                                                                                                                                                                                                                                                                                                                                                                                                                                                                                                                                                                                                                                                                                                                                                                                                                                                                                                                                                                                                                                                                                                                |                                          |              | 70                | 4                                                | 21:9"             | 5/4                                              | " '                  |
| 6 34-6" H12 "                                              | 15" 34" 6" 15" HII                                                                                                                                                                                                                                                                                                                                                                                                                                                                                                                                                                                                                                                                                                                                                                                                                                                                                                                                                                                                                                                                                                                                                                                                                                                                                                                                                                                                                                                                                                                                                                                                                                                                                                                                                                                                                                                                                                                                                                                                                                                                                                             | id /25                                                                                                                                                                                                                                                                                                                                                                                                                                                                                                                                                                                                                                                                                                                                                                                                                                                                                                                                                                                                                                                                                                                                                                                                                                                                                                                                                                                                                                                                                                                                                                                                                                                                                                                                                                                                                                                                                                                                                                                                                                                                                                                         | 70                                               | 6             | 11:-G"                                                                                                                                                                                                                                                                                                                                                                                                                                                                                                                                                                                                                                                                                                                                                                                                                                                                                                                                                                                                                                                                                                                                                                                                                                                                                                                                                                                                                                                                                                                                                                                                                                                                                                                                                                                                                                                                                                                                                                                                                                                                                                                         | UII                                      | <u> Seam</u> | 70                | 4                                                | 20°C"             | 5/5                                              |                      |
| 6 15.6" HI3 Wing                                           | 15" 34-6" 15" 111                                                                                                                                                                                                                                                                                                                                                                                                                                                                                                                                                                                                                                                                                                                                                                                                                                                                                                                                                                                                                                                                                                                                                                                                                                                                                                                                                                                                                                                                                                                                                                                                                                                                                                                                                                                                                                                                                                                                                                                                                                                                                                              | 115-001                                                                                                                                                                                                                                                                                                                                                                                                                                                                                                                                                                                                                                                                                                                                                                                                                                                                                                                                                                                                                                                                                                                                                                                                                                                                                                                                                                                                                                                                                                                                                                                                                                                                                                                                                                                                                                                                                                                                                                                                                                                                                                                        |                                                  |               |                                                                                                                                                                                                                                                                                                                                                                                                                                                                                                                                                                                                                                                                                                                                                                                                                                                                                                                                                                                                                                                                                                                                                                                                                                                                                                                                                                                                                                                                                                                                                                                                                                                                                                                                                                                                                                                                                                                                                                                                                                                                                                                                |                                          |              | 35                | 14                                               | 28:3"             | 316                                              | ,,                   |
| 6 12-6" H14 "                                              | 212 13:8" 212 F31                                                                                                                                                                                                                                                                                                                                                                                                                                                                                                                                                                                                                                                                                                                                                                                                                                                                                                                                                                                                                                                                                                                                                                                                                                                                                                                                                                                                                                                                                                                                                                                                                                                                                                                                                                                                                                                                                                                                                                                                                                                                                                              | 100 VE 1 - 204"                                                                                                                                                                                                                                                                                                                                                                                                                                                                                                                                                                                                                                                                                                                                                                                                                                                                                                                                                                                                                                                                                                                                                                                                                                                                                                                                                                                                                                                                                                                                                                                                                                                                                                                                                                                                                                                                                                                                                                                                                                                                                                                | 10                                               | 4             | 8:9"                                                                                                                                                                                                                                                                                                                                                                                                                                                                                                                                                                                                                                                                                                                                                                                                                                                                                                                                                                                                                                                                                                                                                                                                                                                                                                                                                                                                                                                                                                                                                                                                                                                                                                                                                                                                                                                                                                                                                                                                                                                                                                                           | V12                                      | Wing         | 70                | 4                                                | 19:9"             | 5/7                                              | ,, ,                 |
| 7 19 <sup>1</sup> 9" H15 "                                 | 2/2 16:8" 2/2" F5/                                                                                                                                                                                                                                                                                                                                                                                                                                                                                                                                                                                                                                                                                                                                                                                                                                                                                                                                                                                                                                                                                                                                                                                                                                                                                                                                                                                                                                                                                                                                                                                                                                                                                                                                                                                                                                                                                                                                                                                                                                                                                                             | 12 1/34                                                                                                                                                                                                                                                                                                                                                                                                                                                                                                                                                                                                                                                                                                                                                                                                                                                                                                                                                                                                                                                                                                                                                                                                                                                                                                                                                                                                                                                                                                                                                                                                                                                                                                                                                                                                                                                                                                                                                                                                                                                                                                                        | /5                                               | 4             | 8:9"                                                                                                                                                                                                                                                                                                                                                                                                                                                                                                                                                                                                                                                                                                                                                                                                                                                                                                                                                                                                                                                                                                                                                                                                                                                                                                                                                                                                                                                                                                                                                                                                                                                                                                                                                                                                                                                                                                                                                                                                                                                                                                                           | V65                                      | 2 11         |                   |                                                  |                   |                                                  |                      |
|                                                            | H//-F3/-F5/                                                                                                                                                                                                                                                                                                                                                                                                                                                                                                                                                                                                                                                                                                                                                                                                                                                                                                                                                                                                                                                                                                                                                                                                                                                                                                                                                                                                                                                                                                                                                                                                                                                                                                                                                                                                                                                                                                                                                                                                                                                                                                                    | 137R                                                                                                                                                                                                                                                                                                                                                                                                                                                                                                                                                                                                                                                                                                                                                                                                                                                                                                                                                                                                                                                                                                                                                                                                                                                                                                                                                                                                                                                                                                                                                                                                                                                                                                                                                                                                                                                                                                                                                                                                                                                                                                                           |                                                  | اا            |                                                                                                                                                                                                                                                                                                                                                                                                                                                                                                                                                                                                                                                                                                                                                                                                                                                                                                                                                                                                                                                                                                                                                                                                                                                                                                                                                                                                                                                                                                                                                                                                                                                                                                                                                                                                                                                                                                                                                                                                                                                                                                                                |                                          |              | 13.14             | 6                                                | 34:6"             | 37/                                              | TOP 31               |
| 7 16'-0" H17 "<br>6 15'-6" H18 "                           | HII-FUI-FUI                                                                                                                                                                                                                                                                                                                                                                                                                                                                                                                                                                                                                                                                                                                                                                                                                                                                                                                                                                                                                                                                                                                                                                                                                                                                                                                                                                                                                                                                                                                                                                                                                                                                                                                                                                                                                                                                                                                                                                                                                                                                                                                    | 12.5                                                                                                                                                                                                                                                                                                                                                                                                                                                                                                                                                                                                                                                                                                                                                                                                                                                                                                                                                                                                                                                                                                                                                                                                                                                                                                                                                                                                                                                                                                                                                                                                                                                                                                                                                                                                                                                                                                                                                                                                                                                                                                                           |                                                  |               | erstru                                                                                                                                                                                                                                                                                                                                                                                                                                                                                                                                                                                                                                                                                                                                                                                                                                                                                                                                                                                                                                                                                                                                                                                                                                                                                                                                                                                                                                                                                                                                                                                                                                                                                                                                                                                                                                                                                                                                                                                                                                                                                                                         |                                          |              | 160               | 7                                                | 34:6"             | S72                                              |                      |
| 6 15:6" H18 "<br>6 8:3" H19 "                              |                                                                                                                                                                                                                                                                                                                                                                                                                                                                                                                                                                                                                                                                                                                                                                                                                                                                                                                                                                                                                                                                                                                                                                                                                                                                                                                                                                                                                                                                                                                                                                                                                                                                                                                                                                                                                                                                                                                                                                                                                                                                                                                                | * GI-G4                                                                                                                                                                                                                                                                                                                                                                                                                                                                                                                                                                                                                                                                                                                                                                                                                                                                                                                                                                                                                                                                                                                                                                                                                                                                                                                                                                                                                                                                                                                                                                                                                                                                                                                                                                                                                                                                                                                                                                                                                                                                                                                        | 4                                                | 5             | 34:3"                                                                                                                                                                                                                                                                                                                                                                                                                                                                                                                                                                                                                                                                                                                                                                                                                                                                                                                                                                                                                                                                                                                                                                                                                                                                                                                                                                                                                                                                                                                                                                                                                                                                                                                                                                                                                                                                                                                                                                                                                                                                                                                          | <i>C</i> /                               | Curb         | 192               | 5                                                | 33! 9"            | 573                                              |                      |
| 5 4.9" RI End Post                                         | B 22 m                                                                                                                                                                                                                                                                                                                                                                                                                                                                                                                                                                                                                                                                                                                                                                                                                                                                                                                                                                                                                                                                                                                                                                                                                                                                                                                                                                                                                                                                                                                                                                                                                                                                                                                                                                                                                                                                                                                                                                                                                                                                                                                         | 1/2 i W/                                                                                                                                                                                                                                                                                                                                                                                                                                                                                                                                                                                                                                                                                                                                                                                                                                                                                                                                                                                                                                                                                                                                                                                                                                                                                                                                                                                                                                                                                                                                                                                                                                                                                                                                                                                                                                                                                                                                                                                                                                                                                                                       | 12                                               | 5             | 32:0"<br>29:3"                                                                                                                                                                                                                                                                                                                                                                                                                                                                                                                                                                                                                                                                                                                                                                                                                                                                                                                                                                                                                                                                                                                                                                                                                                                                                                                                                                                                                                                                                                                                                                                                                                                                                                                                                                                                                                                                                                                                                                                                                                                                                                                 | C2<br>C3                                 | .,           | 192               |                                                  | 35:6"             | 574                                              | "                    |
| 5 5 6" R2 " "                                              | 333                                                                                                                                                                                                                                                                                                                                                                                                                                                                                                                                                                                                                                                                                                                                                                                                                                                                                                                                                                                                                                                                                                                                                                                                                                                                                                                                                                                                                                                                                                                                                                                                                                                                                                                                                                                                                                                                                                                                                                                                                                                                                                                            | 13 W2 3 9 P2/                                                                                                                                                                                                                                                                                                                                                                                                                                                                                                                                                                                                                                                                                                                                                                                                                                                                                                                                                                                                                                                                                                                                                                                                                                                                                                                                                                                                                                                                                                                                                                                                                                                                                                                                                                                                                                                                                                                                                                                                                                                                                                                  | 9                                                | 5             | 33:0"                                                                                                                                                                                                                                                                                                                                                                                                                                                                                                                                                                                                                                                                                                                                                                                                                                                                                                                                                                                                                                                                                                                                                                                                                                                                                                                                                                                                                                                                                                                                                                                                                                                                                                                                                                                                                                                                                                                                                                                                                                                                                                                          |                                          |              | 192               | 5                                                | 35!O"             | ST5                                              |                      |
| 5 63" 83 " "                                               | 12 100                                                                                                                                                                                                                                                                                                                                                                                                                                                                                                                                                                                                                                                                                                                                                                                                                                                                                                                                                                                                                                                                                                                                                                                                                                                                                                                                                                                                                                                                                                                                                                                                                                                                                                                                                                                                                                                                                                                                                                                                                                                                                                                         | 34 W3 P21-V6-6                                                                                                                                                                                                                                                                                                                                                                                                                                                                                                                                                                                                                                                                                                                                                                                                                                                                                                                                                                                                                                                                                                                                                                                                                                                                                                                                                                                                                                                                                                                                                                                                                                                                                                                                                                                                                                                                                                                                                                                                                                                                                                                 | 1                                                | 5             | 32:9"                                                                                                                                                                                                                                                                                                                                                                                                                                                                                                                                                                                                                                                                                                                                                                                                                                                                                                                                                                                                                                                                                                                                                                                                                                                                                                                                                                                                                                                                                                                                                                                                                                                                                                                                                                                                                                                                                                                                                                                                                                                                                                                          | C4                                       | . "          | 21                | 8                                                | 54.0"             | SB/                                              | Bott 3               |
| 5 6'9" R4 " "                                              |                                                                                                                                                                                                                                                                                                                                                                                                                                                                                                                                                                                                                                                                                                                                                                                                                                                                                                                                                                                                                                                                                                                                                                                                                                                                                                                                                                                                                                                                                                                                                                                                                                                                                                                                                                                                                                                                                                                                                                                                                                                                                                                                | parameter in the contract of t | 12                                               | 5             | 30°G"                                                                                                                                                                                                                                                                                                                                                                                                                                                                                                                                                                                                                                                                                                                                                                                                                                                                                                                                                                                                                                                                                                                                                                                                                                                                                                                                                                                                                                                                                                                                                                                                                                                                                                                                                                                                                                                                                                                                                                                                                                                                                                                          | <u>C</u> G                               |              | 20                | 9                                                | 50:0"             | 302                                              | <u> Bott. 3</u><br>" |
| 5 7'0" R5 . " "                                            |                                                                                                                                                                                                                                                                                                                                                                                                                                                                                                                                                                                                                                                                                                                                                                                                                                                                                                                                                                                                                                                                                                                                                                                                                                                                                                                                                                                                                                                                                                                                                                                                                                                                                                                                                                                                                                                                                                                                                                                                                                                                                                                                |                                                                                                                                                                                                                                                                                                                                                                                                                                                                                                                                                                                                                                                                                                                                                                                                                                                                                                                                                                                                                                                                                                                                                                                                                                                                                                                                                                                                                                                                                                                                                                                                                                                                                                                                                                                                                                                                                                                                                                                                                                                                                                                                | 6                                                | 6             | 28:0"                                                                                                                                                                                                                                                                                                                                                                                                                                                                                                                                                                                                                                                                                                                                                                                                                                                                                                                                                                                                                                                                                                                                                                                                                                                                                                                                                                                                                                                                                                                                                                                                                                                                                                                                                                                                                                                                                                                                                                                                                                                                                                                          | 20                                       |              | 18                | 9                                                | 35!9"             | 383                                              |                      |
| 5 7:0" RG "                                                | W1-W2 W                                                                                                                                                                                                                                                                                                                                                                                                                                                                                                                                                                                                                                                                                                                                                                                                                                                                                                                                                                                                                                                                                                                                                                                                                                                                                                                                                                                                                                                                                                                                                                                                                                                                                                                                                                                                                                                                                                                                                                                                                                                                                                                        | '3 <del> <sup>''</sup>  </del>                                                                                                                                                                                                                                                                                                                                                                                                                                                                                                                                                                                                                                                                                                                                                                                                                                                                                                                                                                                                                                                                                                                                                                                                                                                                                                                                                                                                                                                                                                                                                                                                                                                                                                                                                                                                                                                                                                                                                                                                                                                                                                 | 1                                                | 6             |                                                                                                                                                                                                                                                                                                                                                                                                                                                                                                                                                                                                                                                                                                                                                                                                                                                                                                                                                                                                                                                                                                                                                                                                                                                                                                                                                                                                                                                                                                                                                                                                                                                                                                                                                                                                                                                                                                                                                                                                                                                                                                                                | 23                                       | ;            | 21                | 9                                                | 65' 6"            | 3B4                                              |                      |
| 5 5:3" R7 Parapet                                          | + $+$ $+$ $+$ $+$ $+$ $+$ $+$ $+$ $+$                                                                                                                                                                                                                                                                                                                                                                                                                                                                                                                                                                                                                                                                                                                                                                                                                                                                                                                                                                                                                                                                                                                                                                                                                                                                                                                                                                                                                                                                                                                                                                                                                                                                                                                                                                                                                                                                                                                                                                                                                                                                                          |                                                                                                                                                                                                                                                                                                                                                                                                                                                                                                                                                                                                                                                                                                                                                                                                                                                                                                                                                                                                                                                                                                                                                                                                                                                                                                                                                                                                                                                                                                                                                                                                                                                                                                                                                                                                                                                                                                                                                                                                                                                                                                                                | 78:-                                             | 5             |                                                                                                                                                                                                                                                                                                                                                                                                                                                                                                                                                                                                                                                                                                                                                                                                                                                                                                                                                                                                                                                                                                                                                                                                                                                                                                                                                                                                                                                                                                                                                                                                                                                                                                                                                                                                                                                                                                                                                                                                                                                                                                                                | 29                                       | //           | 20                | 10                                               | 59:3"             | 385                                              | "                    |
| 5 13:3" P8 "                                               |                                                                                                                                                                                                                                                                                                                                                                                                                                                                                                                                                                                                                                                                                                                                                                                                                                                                                                                                                                                                                                                                                                                                                                                                                                                                                                                                                                                                                                                                                                                                                                                                                                                                                                                                                                                                                                                                                                                                                                                                                                                                                                                                |                                                                                                                                                                                                                                                                                                                                                                                                                                                                                                                                                                                                                                                                                                                                                                                                                                                                                                                                                                                                                                                                                                                                                                                                                                                                                                                                                                                                                                                                                                                                                                                                                                                                                                                                                                                                                                                                                                                                                                                                                                                                                                                                | 387                                              | 6             |                                                                                                                                                                                                                                                                                                                                                                                                                                                                                                                                                                                                                                                                                                                                                                                                                                                                                                                                                                                                                                                                                                                                                                                                                                                                                                                                                                                                                                                                                                                                                                                                                                                                                                                                                                                                                                                                                                                                                                                                                                                                                                                                | <u>67</u>                                | Girder       | 18                | 10                                               | 44'9"             | 586                                              |                      |
| 5 10:3" R15 "                                              | MARK A B C INTT                                                                                                                                                                                                                                                                                                                                                                                                                                                                                                                                                                                                                                                                                                                                                                                                                                                                                                                                                                                                                                                                                                                                                                                                                                                                                                                                                                                                                                                                                                                                                                                                                                                                                                                                                                                                                                                                                                                                                                                                                                                                                                                |                                                                                                                                                                                                                                                                                                                                                                                                                                                                                                                                                                                                                                                                                                                                                                                                                                                                                                                                                                                                                                                                                                                                                                                                                                                                                                                                                                                                                                                                                                                                                                                                                                                                                                                                                                                                                                                                                                                                                                                                                                                                                                                                | 1181                                             | 6             |                                                                                                                                                                                                                                                                                                                                                                                                                                                                                                                                                                                                                                                                                                                                                                                                                                                                                                                                                                                                                                                                                                                                                                                                                                                                                                                                                                                                                                                                                                                                                                                                                                                                                                                                                                                                                                                                                                                                                                                                                                                                                                                                | <u>02</u>                                | <i>"</i>     | 21                | 73                                               | 68:0              | 387                                              | "                    |
|                                                            | R2 2-1" 72" 82"                                                                                                                                                                                                                                                                                                                                                                                                                                                                                                                                                                                                                                                                                                                                                                                                                                                                                                                                                                                                                                                                                                                                                                                                                                                                                                                                                                                                                                                                                                                                                                                                                                                                                                                                                                                                                                                                                                                                                                                                                                                                                                                | 9                                                                                                                                                                                                                                                                                                                                                                                                                                                                                                                                                                                                                                                                                                                                                                                                                                                                                                                                                                                                                                                                                                                                                                                                                                                                                                                                                                                                                                                                                                                                                                                                                                                                                                                                                                                                                                                                                                                                                                                                                                                                                                                              | //97                                             | 6             | 8:6"                                                                                                                                                                                                                                                                                                                                                                                                                                                                                                                                                                                                                                                                                                                                                                                                                                                                                                                                                                                                                                                                                                                                                                                                                                                                                                                                                                                                                                                                                                                                                                                                                                                                                                                                                                                                                                                                                                                                                                                                                                                                                                                           | G3                                       | "            | 20                | 10                                               | 60:0"             | 588                                              | ,,                   |
| 6 18:6" TII Wing                                           | R3 2:53 73" 83"                                                                                                                                                                                                                                                                                                                                                                                                                                                                                                                                                                                                                                                                                                                                                                                                                                                                                                                                                                                                                                                                                                                                                                                                                                                                                                                                                                                                                                                                                                                                                                                                                                                                                                                                                                                                                                                                                                                                                                                                                                                                                                                | `LJ                                                                                                                                                                                                                                                                                                                                                                                                                                                                                                                                                                                                                                                                                                                                                                                                                                                                                                                                                                                                                                                                                                                                                                                                                                                                                                                                                                                                                                                                                                                                                                                                                                                                                                                                                                                                                                                                                                                                                                                                                                                                                                                            | 403                                              | 6             | 8:6"                                                                                                                                                                                                                                                                                                                                                                                                                                                                                                                                                                                                                                                                                                                                                                                                                                                                                                                                                                                                                                                                                                                                                                                                                                                                                                                                                                                                                                                                                                                                                                                                                                                                                                                                                                                                                                                                                                                                                                                                                                                                                                                           | GA                                       | ,,           | 18                | 10                                               | 44:3"             | 559                                              | "                    |
| 1772                                                       | K4 1 1 /2   W 2                                                                                                                                                                                                                                                                                                                                                                                                                                                                                                                                                                                                                                                                                                                                                                                                                                                                                                                                                                                                                                                                                                                                                                                                                                                                                                                                                                                                                                                                                                                                                                                                                                                                                                                                                                                                                                                                                                                                                                                                                                                                                                                | C.                                                                                                                                                                                                                                                                                                                                                                                                                                                                                                                                                                                                                                                                                                                                                                                                                                                                                                                                                                                                                                                                                                                                                                                                                                                                                                                                                                                                                                                                                                                                                                                                                                                                                                                                                                                                                                                                                                                                                                                                                                                                                                                             | 12                                               | Ö,            | and the second s | re-re-re-re-re-re-re-re-re-re-re-re-re-r |              | - Visitantijanaja |                                                  | 3/15              | 28/0                                             | ,,                   |
|                                                            | R5 2:10" 72" 82"                                                                                                                                                                                                                                                                                                                                                                                                                                                                                                                                                                                                                                                                                                                                                                                                                                                                                                                                                                                                                                                                                                                                                                                                                                                                                                                                                                                                                                                                                                                                                                                                                                                                                                                                                                                                                                                                                                                                                                                                                                                                                                               | 4:5" C9                                                                                                                                                                                                                                                                                                                                                                                                                                                                                                                                                                                                                                                                                                                                                                                                                                                                                                                                                                                                                                                                                                                                                                                                                                                                                                                                                                                                                                                                                                                                                                                                                                                                                                                                                                                                                                                                                                                                                                                                                                                                                                                        | 6                                                | 8             | 42:3"                                                                                                                                                                                                                                                                                                                                                                                                                                                                                                                                                                                                                                                                                                                                                                                                                                                                                                                                                                                                                                                                                                                                                                                                                                                                                                                                                                                                                                                                                                                                                                                                                                                                                                                                                                                                                                                                                                                                                                                                                                                                                                                          | G12                                      | 7,           | 20                | 8                                                | 5/:0"             | SBII                                             | 17                   |
| 6 11-6" UII Beam                                           | RG 2:102 72" 72"                                                                                                                                                                                                                                                                                                                                                                                                                                                                                                                                                                                                                                                                                                                                                                                                                                                                                                                                                                                                                                                                                                                                                                                                                                                                                                                                                                                                                                                                                                                                                                                                                                                                                                                                                                                                                                                                                                                                                                                                                                                                                                               |                                                                                                                                                                                                                                                                                                                                                                                                                                                                                                                                                                                                                                                                                                                                                                                                                                                                                                                                                                                                                                                                                                                                                                                                                                                                                                                                                                                                                                                                                                                                                                                                                                                                                                                                                                                                                                                                                                                                                                                                                                                                                                                                |                                                  |               |                                                                                                                                                                                                                                                                                                                                                                                                                                                                                                                                                                                                                                                                                                                                                                                                                                                                                                                                                                                                                                                                                                                                                                                                                                                                                                                                                                                                                                                                                                                                                                                                                                                                                                                                                                                                                                                                                                                                                                                                                                                                                                                                | 7                                        |              | 18                | 10                                               | 43:3"             | 38/2                                             | ,, ,,                |
| + + + + + + + + + + + + + + + + + + + +                    | R7 2:0" 7½" 7½"                                                                                                                                                                                                                                                                                                                                                                                                                                                                                                                                                                                                                                                                                                                                                                                                                                                                                                                                                                                                                                                                                                                                                                                                                                                                                                                                                                                                                                                                                                                                                                                                                                                                                                                                                                                                                                                                                                                                                                                                                                                                                                                |                                                                                                                                                                                                                                                                                                                                                                                                                                                                                                                                                                                                                                                                                                                                                                                                                                                                                                                                                                                                                                                                                                                                                                                                                                                                                                                                                                                                                                                                                                                                                                                                                                                                                                                                                                                                                                                                                                                                                                                                                                                                                                                                | 40                                               | 4             | 27:6"                                                                                                                                                                                                                                                                                                                                                                                                                                                                                                                                                                                                                                                                                                                                                                                                                                                                                                                                                                                                                                                                                                                                                                                                                                                                                                                                                                                                                                                                                                                                                                                                                                                                                                                                                                                                                                                                                                                                                                                                                                                                                                                          | G14                                      | 17           | 21                | 8                                                |                   | <i>58/3</i>                                      | ,, ,                 |
| 4 8'9" VII Wing                                            | R2-R3-R4-R5-R6-R7                                                                                                                                                                                                                                                                                                                                                                                                                                                                                                                                                                                                                                                                                                                                                                                                                                                                                                                                                                                                                                                                                                                                                                                                                                                                                                                                                                                                                                                                                                                                                                                                                                                                                                                                                                                                                                                                                                                                                                                                                                                                                                              | U21                                                                                                                                                                                                                                                                                                                                                                                                                                                                                                                                                                                                                                                                                                                                                                                                                                                                                                                                                                                                                                                                                                                                                                                                                                                                                                                                                                                                                                                                                                                                                                                                                                                                                                                                                                                                                                                                                                                                                                                                                                                                                                                            | 16                                               | 4             | 31:6"                                                                                                                                                                                                                                                                                                                                                                                                                                                                                                                                                                                                                                                                                                                                                                                                                                                                                                                                                                                                                                                                                                                                                                                                                                                                                                                                                                                                                                                                                                                                                                                                                                                                                                                                                                                                                                                                                                                                                                                                                                                                                                                          | G15                                      | "            | 20                | 9                                                |                   | SB14                                             | " ,                  |
| 4 8:9" VIZ "                                               |                                                                                                                                                                                                                                                                                                                                                                                                                                                                                                                                                                                                                                                                                                                                                                                                                                                                                                                                                                                                                                                                                                                                                                                                                                                                                                                                                                                                                                                                                                                                                                                                                                                                                                                                                                                                                                                                                                                                                                                                                                                                                                                                | 13-6" 2.5" 711                                                                                                                                                                                                                                                                                                                                                                                                                                                                                                                                                                                                                                                                                                                                                                                                                                                                                                                                                                                                                                                                                                                                                                                                                                                                                                                                                                                                                                                                                                                                                                                                                                                                                                                                                                                                                                                                                                                                                                                                                                                                                                                 |                                                  |               |                                                                                                                                                                                                                                                                                                                                                                                                                                                                                                                                                                                                                                                                                                                                                                                                                                                                                                                                                                                                                                                                                                                                                                                                                                                                                                                                                                                                                                                                                                                                                                                                                                                                                                                                                                                                                                                                                                                                                                                                                                                                                                                                |                                          |              | 18                | 9                                                |                   | 55/5                                             | " "                  |
| 7-1-1-1-1-1-1-1-1-1-1-1-1-1-1-1-1-1-1-1                    |                                                                                                                                                                                                                                                                                                                                                                                                                                                                                                                                                                                                                                                                                                                                                                                                                                                                                                                                                                                                                                                                                                                                                                                                                                                                                                                                                                                                                                                                                                                                                                                                                                                                                                                                                                                                                                                                                                                                                                                                                                                                                                                                | 10:7" 2:1" 112                                                                                                                                                                                                                                                                                                                                                                                                                                                                                                                                                                                                                                                                                                                                                                                                                                                                                                                                                                                                                                                                                                                                                                                                                                                                                                                                                                                                                                                                                                                                                                                                                                                                                                                                                                                                                                                                                                                                                                                                                                                                                                                 |                                                  | 8             |                                                                                                                                                                                                                                                                                                                                                                                                                                                                                                                                                                                                                                                                                                                                                                                                                                                                                                                                                                                                                                                                                                                                                                                                                                                                                                                                                                                                                                                                                                                                                                                                                                                                                                                                                                                                                                                                                                                                                                                                                                                                                                                                | C21                                      | "            | 21                | 8                                                |                   | SBIG                                             | " '                  |
| erstructure Inl. Bis 2, 3,46 5 1 145 346 5                 | 2º 9" UII 6:2½" 6:2½"                                                                                                                                                                                                                                                                                                                                                                                                                                                                                                                                                                                                                                                                                                                                                                                                                                                                                                                                                                                                                                                                                                                                                                                                                                                                                                                                                                                                                                                                                                                                                                                                                                                                                                                                                                                                                                                                                                                                                                                                                                                                                                          | 5:5 2:2 76                                                                                                                                                                                                                                                                                                                                                                                                                                                                                                                                                                                                                                                                                                                                                                                                                                                                                                                                                                                                                                                                                                                                                                                                                                                                                                                                                                                                                                                                                                                                                                                                                                                                                                                                                                                                                                                                                                                                                                                                                                                                                                                     |                                                  | 8             | 42' 9"                                                                                                                                                                                                                                                                                                                                                                                                                                                                                                                                                                                                                                                                                                                                                                                                                                                                                                                                                                                                                                                                                                                                                                                                                                                                                                                                                                                                                                                                                                                                                                                                                                                                                                                                                                                                                                                                                                                                                                                                                                                                                                                         |                                          |              | 21                | 2                                                | 30'.3"            |                                                  | · · ·                |
| 3 145 34'-G" H21 Beom 145 20'-0" H22 "                     | 14:10" F21                                                                                                                                                                                                                                                                                                                                                                                                                                                                                                                                                                                                                                                                                                                                                                                                                                                                                                                                                                                                                                                                                                                                                                                                                                                                                                                                                                                                                                                                                                                                                                                                                                                                                                                                                                                                                                                                                                                                                                                                                                                                                                                     | 139 ; FET - A                                                                                                                                                                                                                                                                                                                                                                                                                                                                                                                                                                                                                                                                                                                                                                                                                                                                                                                                                                                                                                                                                                                                                                                                                                                                                                                                                                                                                                                                                                                                                                                                                                                                                                                                                                                                                                                                                                                                                                                                                                                                                                                  | 40                                               | 4             | 27:9"                                                                                                                                                                                                                                                                                                                                                                                                                                                                                                                                                                                                                                                                                                                                                                                                                                                                                                                                                                                                                                                                                                                                                                                                                                                                                                                                                                                                                                                                                                                                                                                                                                                                                                                                                                                                                                                                                                                                                                                                                                                                                                                          |                                          |              | 21                | 8                                                |                   | SB18                                             |                      |
| 6 29.6" H23                                                |                                                                                                                                                                                                                                                                                                                                                                                                                                                                                                                                                                                                                                                                                                                                                                                                                                                                                                                                                                                                                                                                                                                                                                                                                                                                                                                                                                                                                                                                                                                                                                                                                                                                                                                                                                                                                                                                                                                                                                                                                                                                                                                                | - 12 9 0 0 1 1 1 M                                                                                                                                                                                                                                                                                                                                                                                                                                                                                                                                                                                                                                                                                                                                                                                                                                                                                                                                                                                                                                                                                                                                                                                                                                                                                                                                                                                                                                                                                                                                                                                                                                                                                                                                                                                                                                                                                                                                                                                                                                                                                                             | 16                                               | 4             | 3/-9"                                                                                                                                                                                                                                                                                                                                                                                                                                                                                                                                                                                                                                                                                                                                                                                                                                                                                                                                                                                                                                                                                                                                                                                                                                                                                                                                                                                                                                                                                                                                                                                                                                                                                                                                                                                                                                                                                                                                                                                                                                                                                                                          |                                          |              | 21:               | 8                                                |                   | SB/9                                             | "                    |
| 3 7 29-6" [424 "                                           | Sign / 1/3                                                                                                                                                                                                                                                                                                                                                                                                                                                                                                                                                                                                                                                                                                                                                                                                                                                                                                                                                                                                                                                                                                                                                                                                                                                                                                                                                                                                                                                                                                                                                                                                                                                                                                                                                                                                                                                                                                                                                                                                                                                                                                                     | 0/0/0/0                                                                                                                                                                                                                                                                                                                                                                                                                                                                                                                                                                                                                                                                                                                                                                                                                                                                                                                                                                                                                                                                                                                                                                                                                                                                                                                                                                                                                                                                                                                                                                                                                                                                                                                                                                                                                                                                                                                                                                                                                                                                                                                        | 12                                               | 8             | 47:3"                                                                                                                                                                                                                                                                                                                                                                                                                                                                                                                                                                                                                                                                                                                                                                                                                                                                                                                                                                                                                                                                                                                                                                                                                                                                                                                                                                                                                                                                                                                                                                                                                                                                                                                                                                                                                                                                                                                                                                                                                                                                                                                          |                                          |              | <i>3</i> 63       |                                                  | <u>-29:3"</u>     | SB20                                             |                      |
| + + + + + + + + + + + + + + + + + +                        | W5                                                                                                                                                                                                                                                                                                                                                                                                                                                                                                                                                                                                                                                                                                                                                                                                                                                                                                                                                                                                                                                                                                                                                                                                                                                                                                                                                                                                                                                                                                                                                                                                                                                                                                                                                                                                                                                                                                                                                                                                                                                                                                                             | たたけ大火火ン                                                                                                                                                                                                                                                                                                                                                                                                                                                                                                                                                                                                                                                                                                                                                                                                                                                                                                                                                                                                                                                                                                                                                                                                                                                                                                                                                                                                                                                                                                                                                                                                                                                                                                                                                                                                                                                                                                                                                                                                                                                                                                                        |                                                  | 3             |                                                                                                                                                                                                                                                                                                                                                                                                                                                                                                                                                                                                                                                                                                                                                                                                                                                                                                                                                                                                                                                                                                                                                                                                                                                                                                                                                                                                                                                                                                                                                                                                                                                                                                                                                                                                                                                                                                                                                                                                                                                                                                                                | G33                                      | ,,           | 40                | 6                                                | 5 <sup>:</sup> 9" | 3821                                             | 11 /1                |
| 8 4 12'9" P21 Column                                       | W5                                                                                                                                                                                                                                                                                                                                                                                                                                                                                                                                                                                                                                                                                                                                                                                                                                                                                                                                                                                                                                                                                                                                                                                                                                                                                                                                                                                                                                                                                                                                                                                                                                                                                                                                                                                                                                                                                                                                                                                                                                                                                                                             | 222                                                                                                                                                                                                                                                                                                                                                                                                                                                                                                                                                                                                                                                                                                                                                                                                                                                                                                                                                                                                                                                                                                                                                                                                                                                                                                                                                                                                                                                                                                                                                                                                                                                                                                                                                                                                                                                                                                                                                                                                                                                                                                                            |                                                  | 4             | 28:3" (<br>32:3" (                                                                                                                                                                                                                                                                                                                                                                                                                                                                                                                                                                                                                                                                                                                                                                                                                                                                                                                                                                                                                                                                                                                                                                                                                                                                                                                                                                                                                                                                                                                                                                                                                                                                                                                                                                                                                                                                                                                                                                                                                                                                                                             | G34                                      |              |                   | <del> </del>                                     |                   | <del> </del>                                     |                      |
| 2 290011                                                   | 7747                                                                                                                                                                                                                                                                                                                                                                                                                                                                                                                                                                                                                                                                                                                                                                                                                                                                                                                                                                                                                                                                                                                                                                                                                                                                                                                                                                                                                                                                                                                                                                                                                                                                                                                                                                                                                                                                                                                                                                                                                                                                                                                           | WATER TO THE PARTY OF THE PARTY | 16                                               | 8             | 47:9"                                                                                                                                                                                                                                                                                                                                                                                                                                                                                                                                                                                                                                                                                                                                                                                                                                                                                                                                                                                                                                                                                                                                                                                                                                                                                                                                                                                                                                                                                                                                                                                                                                                                                                                                                                                                                                                                                                                                                                                                                                                                                                                          |                                          |              | 121               | 1                                                | 5'C"              | W/                                               | Dinah                |
| 2 6 18 9" UZI Beam                                         | UII-F21                                                                                                                                                                                                                                                                                                                                                                                                                                                                                                                                                                                                                                                                                                                                                                                                                                                                                                                                                                                                                                                                                                                                                                                                                                                                                                                                                                                                                                                                                                                                                                                                                                                                                                                                                                                                                                                                                                                                                                                                                                                                                                                        | T11-T12-TG1                                                                                                                                                                                                                                                                                                                                                                                                                                                                                                                                                                                                                                                                                                                                                                                                                                                                                                                                                                                                                                                                                                                                                                                                                                                                                                                                                                                                                                                                                                                                                                                                                                                                                                                                                                                                                                                                                                                                                                                                                                                                                                                    | <del></del>                                      | 8             | 43:9"                                                                                                                                                                                                                                                                                                                                                                                                                                                                                                                                                                                                                                                                                                                                                                                                                                                                                                                                                                                                                                                                                                                                                                                                                                                                                                                                                                                                                                                                                                                                                                                                                                                                                                                                                                                                                                                                                                                                                                                                                                                                                                                          |                                          | · · ·        | 126               |                                                  |                   |                                                  | Diogh<br>"           |
|                                                            |                                                                                                                                                                                                                                                                                                                                                                                                                                                                                                                                                                                                                                                                                                                                                                                                                                                                                                                                                                                                                                                                                                                                                                                                                                                                                                                                                                                                                                                                                                                                                                                                                                                                                                                                                                                                                                                                                                                                                                                                                                                                                                                                |                                                                                                                                                                                                                                                                                                                                                                                                                                                                                                                                                                                                                                                                                                                                                                                                                                                                                                                                                                                                                                                                                                                                                                                                                                                                                                                                                                                                                                                                                                                                                                                                                                                                                                                                                                                                                                                                                                                                                                                                                                                                                                                                | 6                                                | <u>ر</u>      | 42.8                                                                                                                                                                                                                                                                                                                                                                                                                                                                                                                                                                                                                                                                                                                                                                                                                                                                                                                                                                                                                                                                                                                                                                                                                                                                                                                                                                                                                                                                                                                                                                                                                                                                                                                                                                                                                                                                                                                                                                                                                                                                                                                           | 542                                      |              | 12G<br>12G        |                                                  | 4.6"              | W2<br>W3                                         |                      |
| 11 35'6" Y21 Column                                        | $\frac{132''}{82''}$ $82''$ $7-3'$                                                                                                                                                                                                                                                                                                                                                                                                                                                                                                                                                                                                                                                                                                                                                                                                                                                                                                                                                                                                                                                                                                                                                                                                                                                                                                                                                                                                                                                                                                                                                                                                                                                                                                                                                                                                                                                                                                                                                                                                                                                                                             | . MA                                                                                                                                                                                                                                                                                                                                                                                                                                                                                                                                                                                                                                                                                                                                                                                                                                                                                                                                                                                                                                                                                                                                                                                                                                                                                                                                                                                                                                                                                                                                                                                                                                                                                                                                                                                                                                                                                                                                                                                                                                                                                                                           | 40                                               | 4             | 28:6"                                                                                                                                                                                                                                                                                                                                                                                                                                                                                                                                                                                                                                                                                                                                                                                                                                                                                                                                                                                                                                                                                                                                                                                                                                                                                                                                                                                                                                                                                                                                                                                                                                                                                                                                                                                                                                                                                                                                                                                                                                                                                                                          | .44                                      |              | 126               | 6                                                |                   | WA                                               |                      |
| o 9 28'C' V31                                              |                                                                                                                                                                                                                                                                                                                                                                                                                                                                                                                                                                                                                                                                                                                                                                                                                                                                                                                                                                                                                                                                                                                                                                                                                                                                                                                                                                                                                                                                                                                                                                                                                                                                                                                                                                                                                                                                                                                                                                                                                                                                                                                                | The state of the s |                                                  | 4             | 32:9",                                                                                                                                                                                                                                                                                                                                                                                                                                                                                                                                                                                                                                                                                                                                                                                                                                                                                                                                                                                                                                                                                                                                                                                                                                                                                                                                                                                                                                                                                                                                                                                                                                                                                                                                                                                                                                                                                                                                                                                                                                                                                                                         |                                          | <del></del>  | 84                | 6                                                |                   | W5                                               | "                    |
| a 9 27:0" V41 "                                            |                                                                                                                                                                                                                                                                                                                                                                                                                                                                                                                                                                                                                                                                                                                                                                                                                                                                                                                                                                                                                                                                                                                                                                                                                                                                                                                                                                                                                                                                                                                                                                                                                                                                                                                                                                                                                                                                                                                                                                                                                                                                                                                                |                                                                                                                                                                                                                                                                                                                                                                                                                                                                                                                                                                                                                                                                                                                                                                                                                                                                                                                                                                                                                                                                                                                                                                                                                                                                                                                                                                                                                                                                                                                                                                                                                                                                                                                                                                                                                                                                                                                                                                                                                                                                                                                                | 1.50                                             | <del>-</del>  | Ja- J . K                                                                                                                                                                                                                                                                                                                                                                                                                                                                                                                                                                                                                                                                                                                                                                                                                                                                                                                                                                                                                                                                                                                                                                                                                                                                                                                                                                                                                                                                                                                                                                                                                                                                                                                                                                                                                                                                                                                                                                                                                                                                                                                      | 272                                      |              | 42                |                                                  | 8:3"              | NG                                               | " "                  |
| ? 9 35'3" 1/5/ "                                           | W O KW WIG                                                                                                                                                                                                                                                                                                                                                                                                                                                                                                                                                                                                                                                                                                                                                                                                                                                                                                                                                                                                                                                                                                                                                                                                                                                                                                                                                                                                                                                                                                                                                                                                                                                                                                                                                                                                                                                                                                                                                                                                                                                                                                                     | 1 6 1 1 1 1 1 1 1 1 1 1 1 1 1 1 1 1 1 1                                                                                                                                                                                                                                                                                                                                                                                                                                                                                                                                                                                                                                                                                                                                                                                                                                                                                                                                                                                                                                                                                                                                                                                                                                                                                                                                                                                                                                                                                                                                                                                                                                                                                                                                                                                                                                                                                                                                                                                                                                                                                        | <del>                                     </del> |               |                                                                                                                                                                                                                                                                                                                                                                                                                                                                                                                                                                                                                                                                                                                                                                                                                                                                                                                                                                                                                                                                                                                                                                                                                                                                                                                                                                                                                                                                                                                                                                                                                                                                                                                                                                                                                                                                                                                                                                                                                                                                                                                                |                                          |              | 46                | -                                                | <u>ر- ر</u>       | 110                                              |                      |
|                                                            | 17/9                                                                                                                                                                                                                                                                                                                                                                                                                                                                                                                                                                                                                                                                                                                                                                                                                                                                                                                                                                                                                                                                                                                                                                                                                                                                                                                                                                                                                                                                                                                                                                                                                                                                                                                                                                                                                                                                                                                                                                                                                                                                                                                           | W46:48" NO                                                                                                                                                                                                                                                                                                                                                                                                                                                                                                                                                                                                                                                                                                                                                                                                                                                                                                                                                                                                                                                                                                                                                                                                                                                                                                                                                                                                                                                                                                                                                                                                                                                                                                                                                                                                                                                                                                                                                                                                                                                                                                                     | <b></b>                                          |               |                                                                                                                                                                                                                                                                                                                                                                                                                                                                                                                                                                                                                                                                                                                                                                                                                                                                                                                                                                                                                                                                                                                                                                                                                                                                                                                                                                                                                                                                                                                                                                                                                                                                                                                                                                                                                                                                                                                                                                                                                                                                                                                                | <b></b>                                  |              |                   | <del> </del>                                     |                   | <del>                                     </del> |                      |
| <u> </u>                                                   | C14                                                                                                                                                                                                                                                                                                                                                                                                                                                                                                                                                                                                                                                                                                                                                                                                                                                                                                                                                                                                                                                                                                                                                                                                                                                                                                                                                                                                                                                                                                                                                                                                                                                                                                                                                                                                                                                                                                                                                                                                                                                                                                                            | WG. 6'6"                                                                                                                                                                                                                                                                                                                                                                                                                                                                                                                                                                                                                                                                                                                                                                                                                                                                                                                                                                                                                                                                                                                                                                                                                                                                                                                                                                                                                                                                                                                                                                                                                                                                                                                                                                                                                                                                                                                                                                                                                                                                                                                       | $\vdash$                                         | +             |                                                                                                                                                                                                                                                                                                                                                                                                                                                                                                                                                                                                                                                                                                                                                                                                                                                                                                                                                                                                                                                                                                                                                                                                                                                                                                                                                                                                                                                                                                                                                                                                                                                                                                                                                                                                                                                                                                                                                                                                                                                                                                                                |                                          |              |                   | +                                                |                   |                                                  |                      |
|                                                            |                                                                                                                                                                                                                                                                                                                                                                                                                                                                                                                                                                                                                                                                                                                                                                                                                                                                                                                                                                                                                                                                                                                                                                                                                                                                                                                                                                                                                                                                                                                                                                                                                                                                                                                                                                                                                                                                                                                                                                                                                                                                                                                                |                                                                                                                                                                                                                                                                                                                                                                                                                                                                                                                                                                                                                                                                                                                                                                                                                                                                                                                                                                                                                                                                                                                                                                                                                                                                                                                                                                                                                                                                                                                                                                                                                                                                                                                                                                                                                                                                                                                                                                                                                                                                                                                                |                                                  |               |                                                                                                                                                                                                                                                                                                                                                                                                                                                                                                                                                                                                                                                                                                                                                                                                                                                                                                                                                                                                                                                                                                                                                                                                                                                                                                                                                                                                                                                                                                                                                                                                                                                                                                                                                                                                                                                                                                                                                                                                                                                                                                                                |                                          |              |                   |                                                  |                   |                                                  |                      |