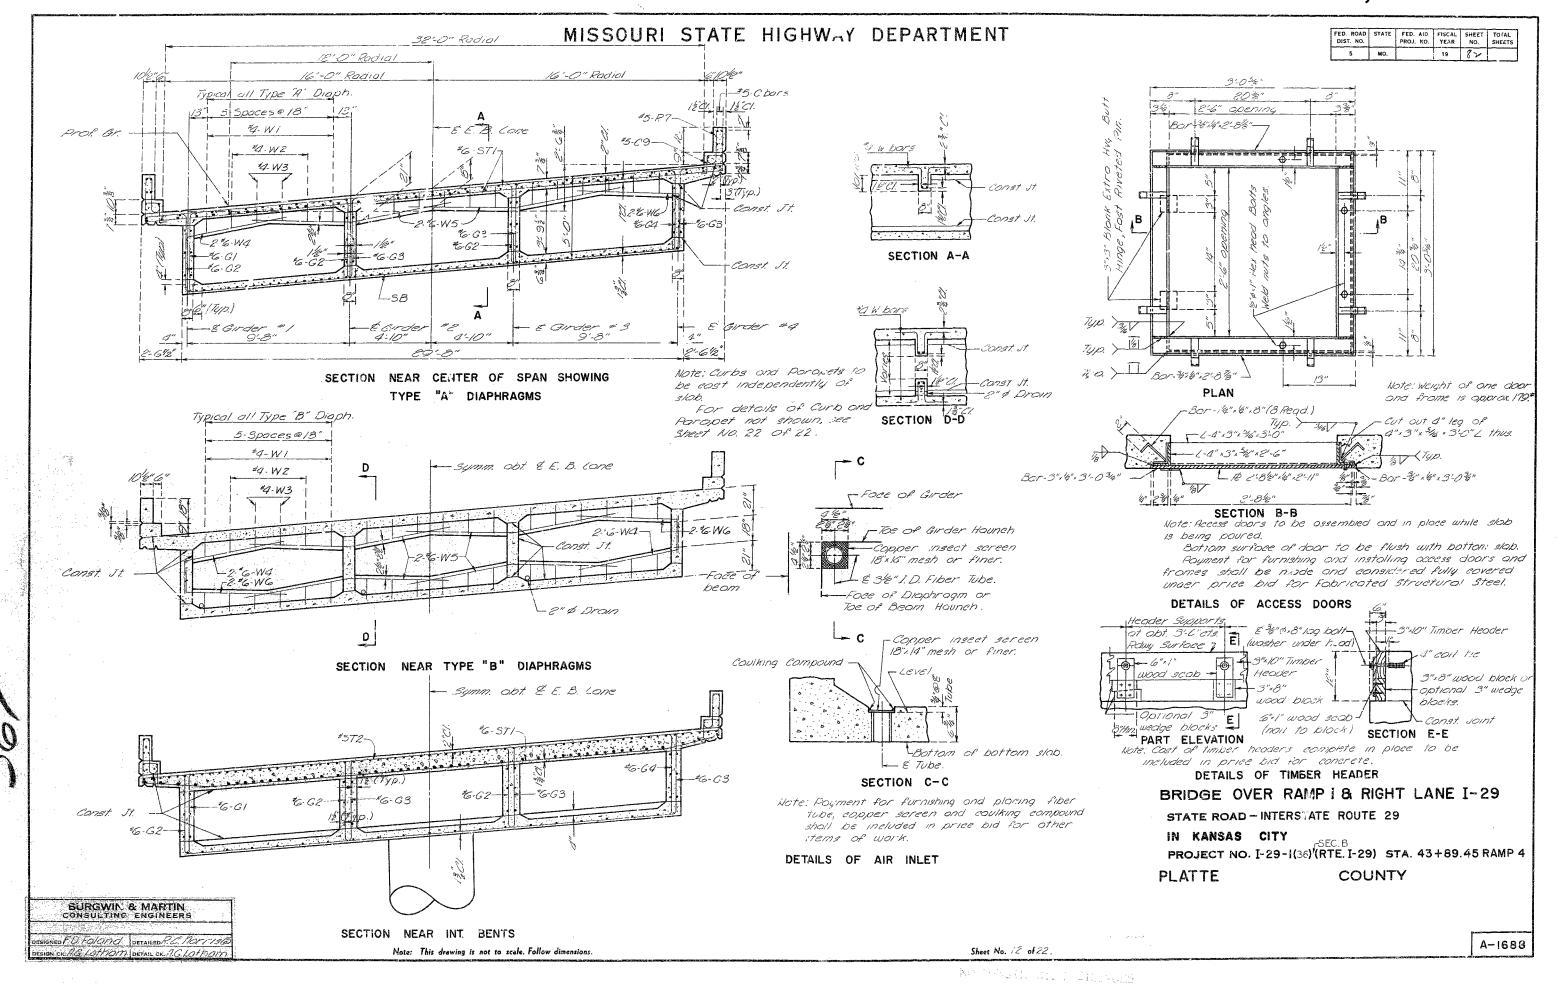

00 · \$1000 · \$1000 · \$1000 · \$1000 · \$1000 · \$1000 · \$1000 · \$1000 · \$1000 · \$1000 · \$1000 · \$1000 · \$1000 · \$1000 · \$1000 · \$1000 · \$1000 · \$1000 · \$1000 · \$1000 · \$1000 · \$1000 · \$1000 · \$1000 · \$1000 · \$1000 · \$1000 · \$1000 · \$1000 · \$1000 · \$1000 · \$1000 · \$1000 · \$1000 · \$1000 · \$1000 · \$1000 · \$1000 · \$1000 · \$1000 · \$1000 · \$1000 · \$1000 · \$1000 · \$1000 · \$1000 · \$1000 · \$1000 · \$1000 · \$1000 · \$1000 · \$1000 · \$1000 · \$1000 · \$1000 · \$1000 · \$1000 · \$1000 · \$1000 · \$1000 · \$1000 · \$1000 · \$1000 · \$1000 · \$1000 · \$1000 · \$1000 · \$1000 · \$1000 · \$1000 · \$1000 · \$1000 · \$1000 · \$1000 · \$1000 · \$1000 · \$1000 · \$1000 · \$1000 · \$1000 · \$1000 · \$1000 · \$1000 · \$1000 · \$1000 · \$1000 · \$1000 · \$1000 ·





| FED. ROAD<br>DIST. NO. |     | FED. AID<br>PROJ. NO. |    | SHEZT<br>NO. | TOTAL<br>SHEETS |
|------------------------|-----|-----------------------|----|--------------|-----------------|
| 5                      | MO. |                       | 19 | 83           |                 |



DETAIL "A"

Bottom of Key to extend full Bottom slab.— width of slab.

CAMBER DIAGRAM

DETAIL "B"

Note: Longitudinal dimensions shown are are lengths at 4 structure. All transverse construction joinsts are on rodial lines.



# LONGITUDINAL SECTION SHOWING POURING SEQUENCE

Note: "Numbers in circles indicate the basic pouring sequence. Langitudinal joints in roadway slabs, unless specifically on plans, will not be permitted.

The contractor all use an approved oscillating screed type, self-propelled mech