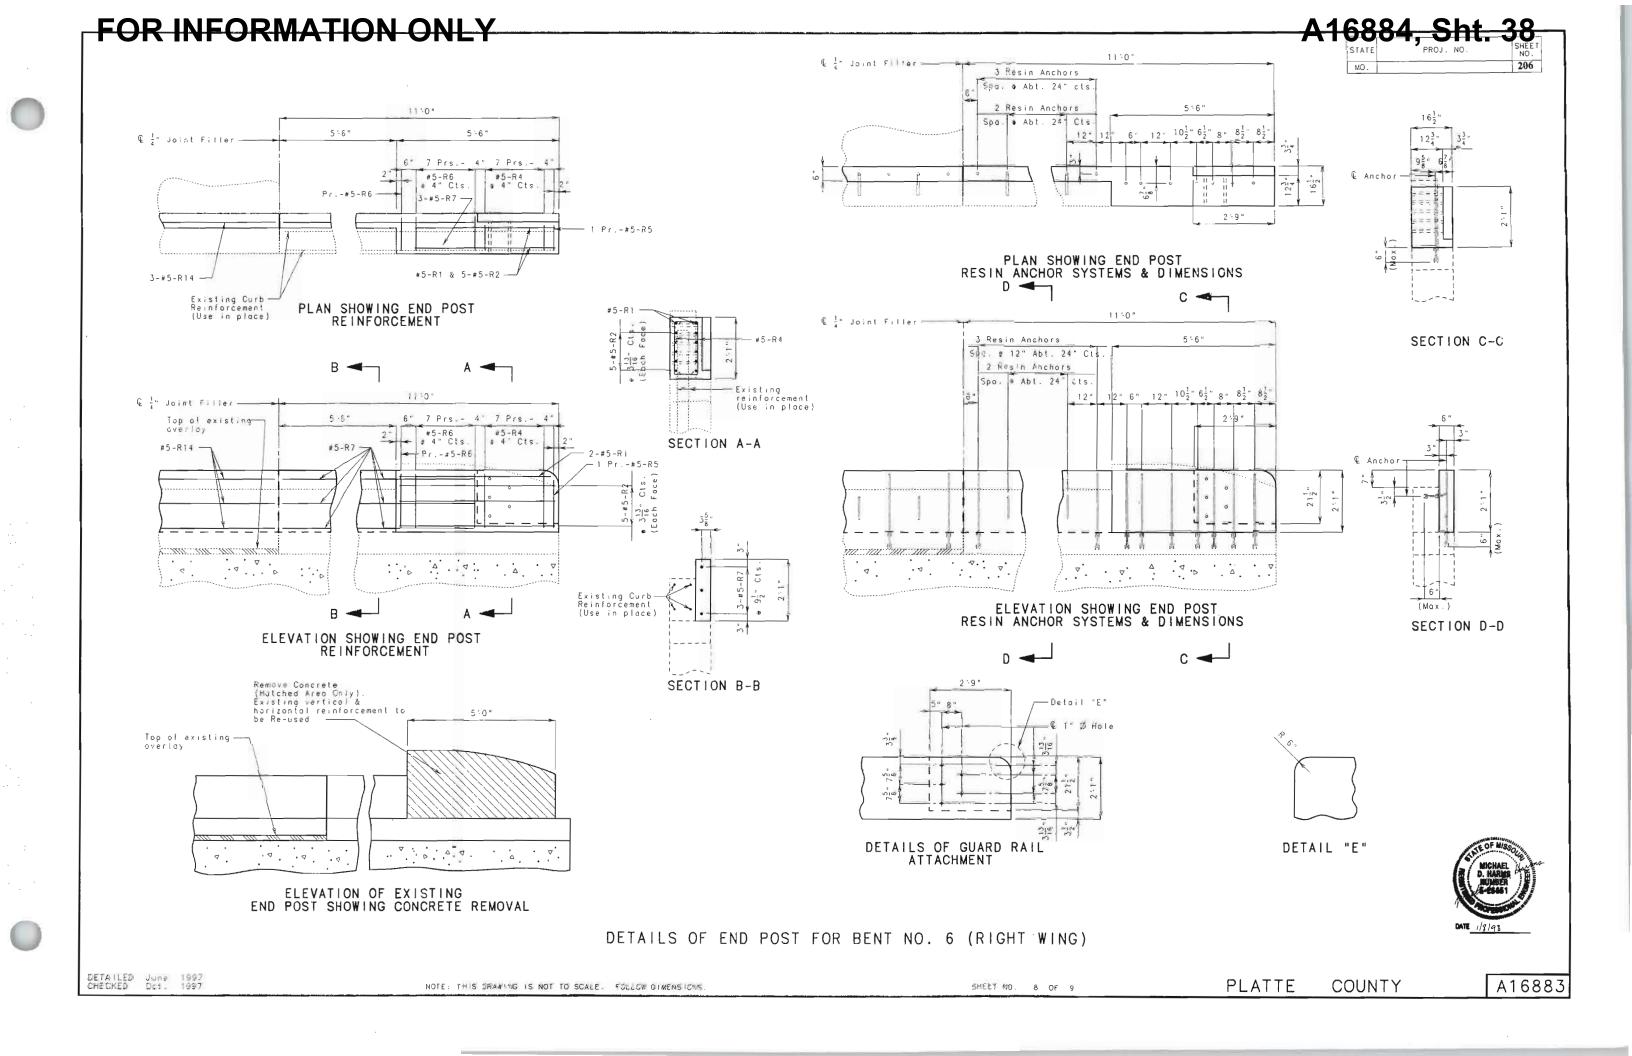

. Spec. 1057.2.4, except as mated.

REINFORCING STEEL: Minimum clearance to reintereing Steat shall be 1-1/2" unless otherwise shown. OLO WORK: Outline of old work is indicated by light dashed lines. Heavy lines indicate new work-VERIFT DIMENSIONS:

Contractor shall varify dimensions in field pefore ordering new materials look new work. TRAFFIC HANDLING:

See roadway plans for traffic control suring construction.

SHEET NO. 1 OF 9



REPAIR TO: BRIDGE OVER RAMP 1 & RT. LANE I-29

STATE ROAD AT RTE. 1-29 & 1-635 INTERCHANGE

PROJECT NO. JOB NO. J411246 STA. 43+89.45 (MATCH EXIST RTE. RAMP 1-29

PLATTE

COUNTY JATE 1/27/98

STD. A16883

STD.









DETAILED: June 1997 CHECKED: Oct. 1997

NOTE: THIS DRAWING IS NOT TO SCALE. FOLLOW DIMENSIONS.

SHEET NO. 4 OF 9 PLATTE

COUNTY

A16883











MISSOURI HIGHWAY AND TRANSPORTATION COMMISSION ACIM-ACIMG-29-1(99) 199 SEC./SUR. 33 TWP. 51N RGE. 33W Contract ID. 980424-09-OVK certify that this plan sheet accur-onfiguration and location of the 14:0" 63 - 11 1 " ± i" Joint Filler — 10:0" 10:0" 88'-10<sup>5</sup>"± 88'10<sup>5</sup>"± 3-#5-R9 Fill Face Bent No. 1 -10'0" 10'0" -3-#5-R11  $\mathbb{Q} \frac{1}{4}$ " Joint Filler -@ Structure 7-3-#5-R11 7-3-#5 R10 \_ 3-#5-R11 © Bent 2 — 3-#5-R17 -3-#5-R17 5:6" € Bent 3 ---Joint Filler. -3-#5-R16 67:03"± -Match line 3-#5-R16 3-#5+R10 3-#5-R16 SPAN (1-2) 10:0" Note: For Detail of End Post showing Reinforcement, See Sheet No. 5,6,7 & 8. · 🖟 🕯 "Joint Filler 93:13"± 10'0" 10'0"

#### NOTES FOR CURB BLOCKOUT

Concrete in curb blockout shall be B1.

Measurement of curb blockout is to the neares