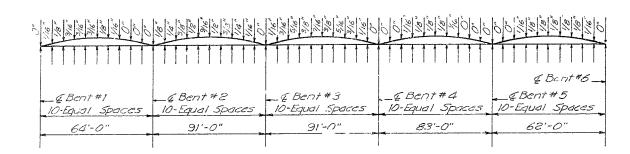

00 · \$1000 · \$1000 · \$1000 · \$1000 · \$1000 · \$1000 · \$1000 · \$1000 · \$1000 · \$1000 · \$1000 · \$1000 · \$1000 · \$1000 · \$1000 · \$1000 · \$1000 · \$1000 · \$1000 · \$1000 · \$1000 · \$1000 · \$1000 · \$1000 · \$1000 · \$1000 · \$1000 · \$1000 · \$1000 · \$1000 · \$1000 · \$1000 · \$1000 · \$1000 · \$1000 · \$1000 · \$1000 · \$1000 · \$1000 · \$1000 · \$1000 · \$1000 · \$1000 · \$1000 · \$1000 · \$1000 · \$1000 · \$1000 · \$1000 · \$1000 · \$1000 · \$1000 · \$1000 · \$1000 · \$1000 · \$1000 ·





| FED. ROAD<br>DIST. NO. |     | FED. AID<br>PROJ. NO. |    | SHEZT<br>NO. | TOTAL<br>SHEETS |
|------------------------|-----|-----------------------|----|--------------|-----------------|
| 5                      | MO. |                       | 19 | 83           |                 |



DETAIL "A"

Bottom of Key to extend full Bottom slab.— width of slab.

CAMBER DIAGRAM

DETAIL "B"

Note: Longitudinal dimensions shown are are lengths at 4 structure. All transverse construction joinsts are on rodial lines.



# LONGITUDINAL SECTION SHOWING POURING SEQUENCE

Note: "Numbers in circles indicate the basic pouring sequence. Langitudinal joints in roadway slabs, unless specifically on plans, will not be permitted.

The contractor all use an approved oscillating screed type, self-propelled mechanical finishing machine and shall pour roadway slabs at a rate of not less than 25 cubic yards per hour. He shall observe the basic pouring sequence unless he can demonstrate to the engineer that he can pour and satisfactorily

finish the superstructure concrete at a rate which will per