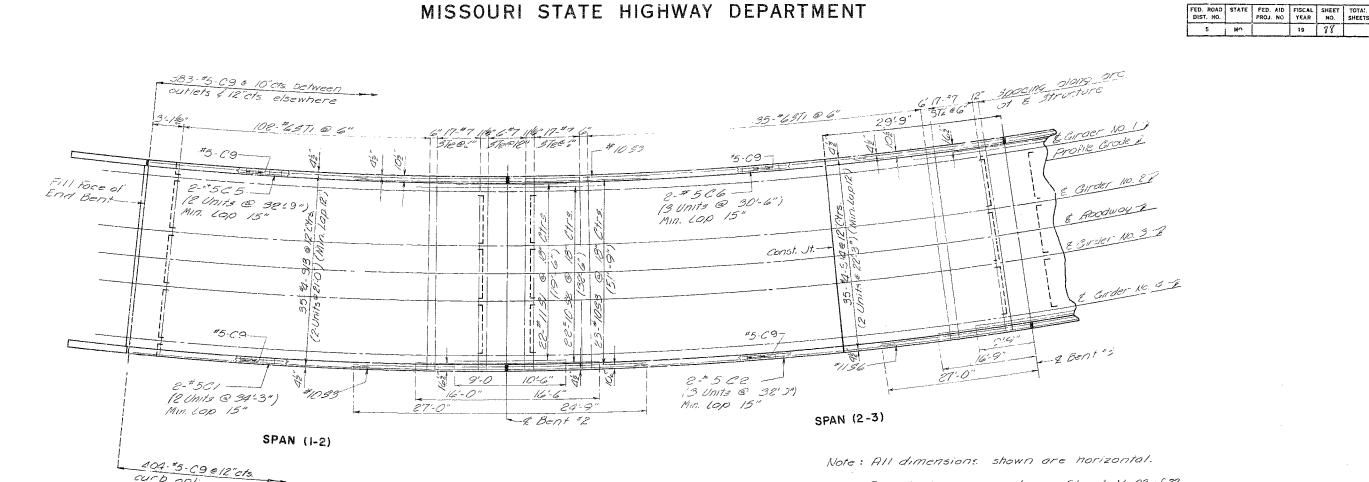

|                                                            |                                                                                                                                                                                                                                                                                                                                                                                                                                                                                                                                                                                                                                                                                                                                                                                                                                                                                                                                                                                                                                                                                                                                                                                                                                                                                                                                                                                                                                                                                                                                                                                                                                                                                                                                                                                                                                                                                                                                                                                                                                                                                                                                | REINFORCING STEEL                                                                                                                                                                                                                                                                                                                                                                                                                                                                                                                                                                                                                                                                                                                                                                                                                                                                                                                                                                                                                                                                                                                                                                                                                                                                                                                                                                                                                                                                                                                                                                                                                                                                                                                                                                                                                                                                                                                                                                                                                                                                                                              |                                                  | <del></del> _ | T                                                                                                                                                                                                                                                                                                                                                                                                                                                                                                                                                                                                                                                                                                                                                                                                                                                                                                                                                                                                                                                                                                                                                                                                                                                                                                                                                                                                                                                                                                                                                                                                                                                                                                                                                                                                                                                                                                                                                                                                                                                                                                                              |                                          |              | -                 |                                                  |                   |                                                  |                      |
|------------------------------------------------------------|--------------------------------------------------------------------------------------------------------------------------------------------------------------------------------------------------------------------------------------------------------------------------------------------------------------------------------------------------------------------------------------------------------------------------------------------------------------------------------------------------------------------------------------------------------------------------------------------------------------------------------------------------------------------------------------------------------------------------------------------------------------------------------------------------------------------------------------------------------------------------------------------------------------------------------------------------------------------------------------------------------------------------------------------------------------------------------------------------------------------------------------------------------------------------------------------------------------------------------------------------------------------------------------------------------------------------------------------------------------------------------------------------------------------------------------------------------------------------------------------------------------------------------------------------------------------------------------------------------------------------------------------------------------------------------------------------------------------------------------------------------------------------------------------------------------------------------------------------------------------------------------------------------------------------------------------------------------------------------------------------------------------------------------------------------------------------------------------------------------------------------|--------------------------------------------------------------------------------------------------------------------------------------------------------------------------------------------------------------------------------------------------------------------------------------------------------------------------------------------------------------------------------------------------------------------------------------------------------------------------------------------------------------------------------------------------------------------------------------------------------------------------------------------------------------------------------------------------------------------------------------------------------------------------------------------------------------------------------------------------------------------------------------------------------------------------------------------------------------------------------------------------------------------------------------------------------------------------------------------------------------------------------------------------------------------------------------------------------------------------------------------------------------------------------------------------------------------------------------------------------------------------------------------------------------------------------------------------------------------------------------------------------------------------------------------------------------------------------------------------------------------------------------------------------------------------------------------------------------------------------------------------------------------------------------------------------------------------------------------------------------------------------------------------------------------------------------------------------------------------------------------------------------------------------------------------------------------------------------------------------------------------------|--------------------------------------------------|---------------|--------------------------------------------------------------------------------------------------------------------------------------------------------------------------------------------------------------------------------------------------------------------------------------------------------------------------------------------------------------------------------------------------------------------------------------------------------------------------------------------------------------------------------------------------------------------------------------------------------------------------------------------------------------------------------------------------------------------------------------------------------------------------------------------------------------------------------------------------------------------------------------------------------------------------------------------------------------------------------------------------------------------------------------------------------------------------------------------------------------------------------------------------------------------------------------------------------------------------------------------------------------------------------------------------------------------------------------------------------------------------------------------------------------------------------------------------------------------------------------------------------------------------------------------------------------------------------------------------------------------------------------------------------------------------------------------------------------------------------------------------------------------------------------------------------------------------------------------------------------------------------------------------------------------------------------------------------------------------------------------------------------------------------------------------------------------------------------------------------------------------------|------------------------------------------|--------------|-------------------|--------------------------------------------------|-------------------|--------------------------------------------------|----------------------|
| NO. SIZE LENGTH MARK LOCATION                              | BENDING SKETCHES                                                                                                                                                                                                                                                                                                                                                                                                                                                                                                                                                                                                                                                                                                                                                                                                                                                                                                                                                                                                                                                                                                                                                                                                                                                                                                                                                                                                                                                                                                                                                                                                                                                                                                                                                                                                                                                                                                                                                                                                                                                                                                               | & CUTTING DIAGRAMS                                                                                                                                                                                                                                                                                                                                                                                                                                                                                                                                                                                                                                                                                                                                                                                                                                                                                                                                                                                                                                                                                                                                                                                                                                                                                                                                                                                                                                                                                                                                                                                                                                                                                                                                                                                                                                                                                                                                                                                                                                                                                                             | NO.                                              | _             | · .                                                                                                                                                                                                                                                                                                                                                                                                                                                                                                                                                                                                                                                                                                                                                                                                                                                                                                                                                                                                                                                                                                                                                                                                                                                                                                                                                                                                                                                                                                                                                                                                                                                                                                                                                                                                                                                                                                                                                                                                                                                                                                                            |                                          | LOCATION     | NO,               | SIZE                                             | LENGTH            | MARK                                             | LOCATIO              |
| Substructure Int. Bts. 2.3,48.5                            |                                                                                                                                                                                                                                                                                                                                                                                                                                                                                                                                                                                                                                                                                                                                                                                                                                                                                                                                                                                                                                                                                                                                                                                                                                                                                                                                                                                                                                                                                                                                                                                                                                                                                                                                                                                                                                                                                                                                                                                                                                                                                                                                | 191 3:84                                                                                                                                                                                                                                                                                                                                                                                                                                                                                                                                                                                                                                                                                                                                                                                                                                                                                                                                                                                                                                                                                                                                                                                                                                                                                                                                                                                                                                                                                                                                                                                                                                                                                                                                                                                                                                                                                                                                                                                                                                                                                                                       | Supe                                             |               | ucture                                                                                                                                                                                                                                                                                                                                                                                                                                                                                                                                                                                                                                                                                                                                                                                                                                                                                                                                                                                                                                                                                                                                                                                                                                                                                                                                                                                                                                                                                                                                                                                                                                                                                                                                                                                                                                                                                                                                                                                                                                                                                                                         |                                          | Bent "G      |                   |                                                  | tructui           |                                                  | Corit)               |
| 2 11 24'-3" F21 Facting                                    | 14.75 14.75 14.75                                                                                                                                                                                                                                                                                                                                                                                                                                                                                                                                                                                                                                                                                                                                                                                                                                                                                                                                                                                                                                                                                                                                                                                                                                                                                                                                                                                                                                                                                                                                                                                                                                                                                                                                                                                                                                                                                                                                                                                                                                                                                                              | 19\$" 3' 12' 19\$" 3'8\$" 11' 9\$1                                                                                                                                                                                                                                                                                                                                                                                                                                                                                                                                                                                                                                                                                                                                                                                                                                                                                                                                                                                                                                                                                                                                                                                                                                                                                                                                                                                                                                                                                                                                                                                                                                                                                                                                                                                                                                                                                                                                                                                                                                                                                             | 1 2                                              | 3             | 12:01                                                                                                                                                                                                                                                                                                                                                                                                                                                                                                                                                                                                                                                                                                                                                                                                                                                                                                                                                                                                                                                                                                                                                                                                                                                                                                                                                                                                                                                                                                                                                                                                                                                                                                                                                                                                                                                                                                                                                                                                                                                                                                                          | 611                                      | Wing         | 964               | 7 5                                              | 5: "              | R7                                               | POTOF                |
| G 11 15'G" F22 "<br>2 145 15'-G" F23 "                     | 14-75                                                                                                                                                                                                                                                                                                                                                                                                                                                                                                                                                                                                                                                                                                                                                                                                                                                                                                                                                                                                                                                                                                                                                                                                                                                                                                                                                                                                                                                                                                                                                                                                                                                                                                                                                                                                                                                                                                                                                                                                                                                                                                                          | <u> </u>                                                                                                                                                                                                                                                                                                                                                                                                                                                                                                                                                                                                                                                                                                                                                                                                                                                                                                                                                                                                                                                                                                                                                                                                                                                                                                                                                                                                                                                                                                                                                                                                                                                                                                                                                                                                                                                                                                                                                                                                                                                                                                                       | 27                                               | 5             | 5:0"                                                                                                                                                                                                                                                                                                                                                                                                                                                                                                                                                                                                                                                                                                                                                                                                                                                                                                                                                                                                                                                                                                                                                                                                                                                                                                                                                                                                                                                                                                                                                                                                                                                                                                                                                                                                                                                                                                                                                                                                                                                                                                                           | C/3                                      |              | <del> </del>      |                                                  |                   | 100                                              |                      |
| * G 7:0" F24 "                                             |                                                                                                                                                                                                                                                                                                                                                                                                                                                                                                                                                                                                                                                                                                                                                                                                                                                                                                                                                                                                                                                                                                                                                                                                                                                                                                                                                                                                                                                                                                                                                                                                                                                                                                                                                                                                                                                                                                                                                                                                                                                                                                                                |                                                                                                                                                                                                                                                                                                                                                                                                                                                                                                                                                                                                                                                                                                                                                                                                                                                                                                                                                                                                                                                                                                                                                                                                                                                                                                                                                                                                                                                                                                                                                                                                                                                                                                                                                                                                                                                                                                                                                                                                                                                                                                                                | 2                                                | 9             | 15:9"                                                                                                                                                                                                                                                                                                                                                                                                                                                                                                                                                                                                                                                                                                                                                                                                                                                                                                                                                                                                                                                                                                                                                                                                                                                                                                                                                                                                                                                                                                                                                                                                                                                                                                                                                                                                                                                                                                                                                                                                                                                                                                                          | C14<br>C61                               | <u>"</u>     |                   | 12                                               | 206               | R9                                               |                      |
| 13 9 219" F25 "                                            |                                                                                                                                                                                                                                                                                                                                                                                                                                                                                                                                                                                                                                                                                                                                                                                                                                                                                                                                                                                                                                                                                                                                                                                                                                                                                                                                                                                                                                                                                                                                                                                                                                                                                                                                                                                                                                                                                                                                                                                                                                                                                                                                | Control of  | 3                                                | 8             | 18:5"                                                                                                                                                                                                                                                                                                                                                                                                                                                                                                                                                                                                                                                                                                                                                                                                                                                                                                                                                                                                                                                                                                                                                                                                                                                                                                                                                                                                                                                                                                                                                                                                                                                                                                                                                                                                                                                                                                                                                                                                                                                                                                                          | C62                                      | //           | 1                 | 1                                                | 23.9              | 211                                              |                      |
| 4 // 17-3" F3/ "                                           | 10:72 8:72"                                                                                                                                                                                                                                                                                                                                                                                                                                                                                                                                                                                                                                                                                                                                                                                                                                                                                                                                                                                                                                                                                                                                                                                                                                                                                                                                                                                                                                                                                                                                                                                                                                                                                                                                                                                                                                                                                                                                                                                                                                                                                                                    | 8:64 6:118                                                                                                                                                                                                                                                                                                                                                                                                                                                                                                                                                                                                                                                                                                                                                                                                                                                                                                                                                                                                                                                                                                                                                                                                                                                                                                                                                                                                                                                                                                                                                                                                                                                                                                                                                                                                                                                                                                                                                                                                                                                                                                                     | <u> </u>                                         | -             | 1-10-3                                                                                                                                                                                                                                                                                                                                                                                                                                                                                                                                                                                                                                                                                                                                                                                                                                                                                                                                                                                                                                                                                                                                                                                                                                                                                                                                                                                                                                                                                                                                                                                                                                                                                                                                                                                                                                                                                                                                                                                                                                                                                                                         | 1002                                     |              | 1-:-              | 15                                               | 2/:3"             | RIZ                                              |                      |
| 8 6 6-9 152                                                | /9!9" /9:3"                                                                                                                                                                                                                                                                                                                                                                                                                                                                                                                                                                                                                                                                                                                                                                                                                                                                                                                                                                                                                                                                                                                                                                                                                                                                                                                                                                                                                                                                                                                                                                                                                                                                                                                                                                                                                                                                                                                                                                                                                                                                                                                    | 16-0" 15-6"                                                                                                                                                                                                                                                                                                                                                                                                                                                                                                                                                                                                                                                                                                                                                                                                                                                                                                                                                                                                                                                                                                                                                                                                                                                                                                                                                                                                                                                                                                                                                                                                                                                                                                                                                                                                                                                                                                                                                                                                                                                                                                                    | 8                                                | 9             | 37:5"                                                                                                                                                                                                                                                                                                                                                                                                                                                                                                                                                                                                                                                                                                                                                                                                                                                                                                                                                                                                                                                                                                                                                                                                                                                                                                                                                                                                                                                                                                                                                                                                                                                                                                                                                                                                                                                                                                                                                                                                                                                                                                                          | HII                                      | Beam         | 8                 | +=                                               | 26.9              |                                                  | //                   |
| 3 // 20:3" F5/ "                                           | 3-H15 Cut 3 3-H16 Cut 3                                                                                                                                                                                                                                                                                                                                                                                                                                                                                                                                                                                                                                                                                                                                                                                                                                                                                                                                                                                                                                                                                                                                                                                                                                                                                                                                                                                                                                                                                                                                                                                                                                                                                                                                                                                                                                                                                                                                                                                                                                                                                                        | 3 417 cut 3 3 418 cut3                                                                                                                                                                                                                                                                                                                                                                                                                                                                                                                                                                                                                                                                                                                                                                                                                                                                                                                                                                                                                                                                                                                                                                                                                                                                                                                                                                                                                                                                                                                                                                                                                                                                                                                                                                                                                                                                                                                                                                                                                                                                                                         | 8                                                | 6             | 34'-6"                                                                                                                                                                                                                                                                                                                                                                                                                                                                                                                                                                                                                                                                                                                                                                                                                                                                                                                                                                                                                                                                                                                                                                                                                                                                                                                                                                                                                                                                                                                                                                                                                                                                                                                                                                                                                                                                                                                                                                                                                                                                                                                         | H12                                      | .,           | 1                 | <del>                                     </del> | 1200              | 1,7,5                                            |                      |
| 7 G 8:9" F52 "                                             |                                                                                                                                                                                                                                                                                                                                                                                                                                                                                                                                                                                                                                                                                                                                                                                                                                                                                                                                                                                                                                                                                                                                                                                                                                                                                                                                                                                                                                                                                                                                                                                                                                                                                                                                                                                                                                                                                                                                                                                                                                                                                                                                | -1" -1"                                                                                                                                                                                                                                                                                                                                                                                                                                                                                                                                                                                                                                                                                                                                                                                                                                                                                                                                                                                                                                                                                                                                                                                                                                                                                                                                                                                                                                                                                                                                                                                                                                                                                                                                                                                                                                                                                                                                                                                                                                                                                                                        | /                                                | 6             | 12:6"                                                                                                                                                                                                                                                                                                                                                                                                                                                                                                                                                                                                                                                                                                                                                                                                                                                                                                                                                                                                                                                                                                                                                                                                                                                                                                                                                                                                                                                                                                                                                                                                                                                                                                                                                                                                                                                                                                                                                                                                                                                                                                                          | 1119                                     | Wing         | 1                 |                                                  | <del>†-</del>     | 1                                                |                      |
| 4 11 5'9 F26 "                                             | 20 5-Ca" 2 1 1-93"<br>16-715 16-81                                                                                                                                                                                                                                                                                                                                                                                                                                                                                                                                                                                                                                                                                                                                                                                                                                                                                                                                                                                                                                                                                                                                                                                                                                                                                                                                                                                                                                                                                                                                                                                                                                                                                                                                                                                                                                                                                                                                                                                                                                                                                             | 5" 222" 62" 235"                                                                                                                                                                                                                                                                                                                                                                                                                                                                                                                                                                                                                                                                                                                                                                                                                                                                                                                                                                                                                                                                                                                                                                                                                                                                                                                                                                                                                                                                                                                                                                                                                                                                                                                                                                                                                                                                                                                                                                                                                                                                                                               | 3                                                | 7             | 16:0"                                                                                                                                                                                                                                                                                                                                                                                                                                                                                                                                                                                                                                                                                                                                                                                                                                                                                                                                                                                                                                                                                                                                                                                                                                                                                                                                                                                                                                                                                                                                                                                                                                                                                                                                                                                                                                                                                                                                                                                                                                                                                                                          | H17                                      |              | 3                 | 5                                                | 29'3"             | R16                                              | ,                    |
| Substructure Enc Bent 6                                    | 16-15-4                                                                                                                                                                                                                                                                                                                                                                                                                                                                                                                                                                                                                                                                                                                                                                                                                                                                                                                                                                                                                                                                                                                                                                                                                                                                                                                                                                                                                                                                                                                                                                                                                                                                                                                                                                                                                                                                                                                                                                                                                                                                                                                        |                                                                                                                                                                                                                                                                                                                                                                                                                                                                                                                                                                                                                                                                                                                                                                                                                                                                                                                                                                                                                                                                                                                                                                                                                                                                                                                                                                                                                                                                                                                                                                                                                                                                                                                                                                                                                                                                                                                                                                                                                                                                                                                                | 3                                                | 6             | 15:6"                                                                                                                                                                                                                                                                                                                                                                                                                                                                                                                                                                                                                                                                                                                                                                                                                                                                                                                                                                                                                                                                                                                                                                                                                                                                                                                                                                                                                                                                                                                                                                                                                                                                                                                                                                                                                                                                                                                                                                                                                                                                                                                          | H18                                      | "            | 24                | 5                                                | 25'.3"            | R17                                              | ./                   |
| 8 9 4-9" DG/ Footing                                       | Commence of the commence of th |                                                                                                                                                                                                                                                                                                                                                                                                                                                                                                                                                                                                                                                                                                                                                                                                                                                                                                                                                                                                                                                                                                                                                                                                                                                                                                                                                                                                                                                                                                                                                                                                                                                                                                                                                                                                                                                                                                                                                                                                                                                                                                                                | 3                                                | 7             | 22'-0"                                                                                                                                                                                                                                                                                                                                                                                                                                                                                                                                                                                                                                                                                                                                                                                                                                                                                                                                                                                                                                                                                                                                                                                                                                                                                                                                                                                                                                                                                                                                                                                                                                                                                                                                                                                                                                                                                                                                                                                                                                                                                                                         | .461                                     | - 77         | 12                | 15                                               | 22:6'             | R18                                              | //                   |
| 0 5 4:3" D62 "                                             | 100 012 01 03 01                                                                                                                                                                                                                                                                                                                                                                                                                                                                                                                                                                                                                                                                                                                                                                                                                                                                                                                                                                                                                                                                                                                                                                                                                                                                                                                                                                                                                                                                                                                                                                                                                                                                                                                                                                                                                                                                                                                                                                                                                                                                                                               |                                                                                                                                                                                                                                                                                                                                                                                                                                                                                                                                                                                                                                                                                                                                                                                                                                                                                                                                                                                                                                                                                                                                                                                                                                                                                                                                                                                                                                                                                                                                                                                                                                                                                                                                                                                                                                                                                                                                                                                                                                                                                                                                | 3                                                | 6             | 21:6"                                                                                                                                                                                                                                                                                                                                                                                                                                                                                                                                                                                                                                                                                                                                                                                                                                                                                                                                                                                                                                                                                                                                                                                                                                                                                                                                                                                                                                                                                                                                                                                                                                                                                                                                                                                                                                                                                                                                                                                                                                                                                                                          | H62                                      | <del></del>  | 8                 | 5                                                | 28:3"             | R19                                              |                      |
| 0 0/ 0// 1/5/ 3-1/                                         | 12.24 9:94 11:114 9:64                                                                                                                                                                                                                                                                                                                                                                                                                                                                                                                                                                                                                                                                                                                                                                                                                                                                                                                                                                                                                                                                                                                                                                                                                                                                                                                                                                                                                                                                                                                                                                                                                                                                                                                                                                                                                                                                                                                                                                                                                                                                                                         | 222" 6:102" 234" 6:98"                                                                                                                                                                                                                                                                                                                                                                                                                                                                                                                                                                                                                                                                                                                                                                                                                                                                                                                                                                                                                                                                                                                                                                                                                                                                                                                                                                                                                                                                                                                                                                                                                                                                                                                                                                                                                                                                                                                                                                                                                                                                                                         | 1/2                                              | <u>(4</u>     | 17-6"                                                                                                                                                                                                                                                                                                                                                                                                                                                                                                                                                                                                                                                                                                                                                                                                                                                                                                                                                                                                                                                                                                                                                                                                                                                                                                                                                                                                                                                                                                                                                                                                                                                                                                                                                                                                                                                                                                                                                                                                                                                                                                                          | 1463                                     | · · ·        | ļ., <u></u>       | <del> </del>                                     |                   | -                                                |                      |
| 3   9   4'-9"   VG1   Column  <br>3   9   12'-3"   VG2   " | 22:0" 21:6                                                                                                                                                                                                                                                                                                                                                                                                                                                                                                                                                                                                                                                                                                                                                                                                                                                                                                                                                                                                                                                                                                                                                                                                                                                                                                                                                                                                                                                                                                                                                                                                                                                                                                                                                                                                                                                                                                                                                                                                                                                                                                                     | 8:9" 8:9"                                                                                                                                                                                                                                                                                                                                                                                                                                                                                                                                                                                                                                                                                                                                                                                                                                                                                                                                                                                                                                                                                                                                                                                                                                                                                                                                                                                                                                                                                                                                                                                                                                                                                                                                                                                                                                                                                                                                                                                                                                                                                                                      | 12                                               | Ĝ             | 8:3"                                                                                                                                                                                                                                                                                                                                                                                                                                                                                                                                                                                                                                                                                                                                                                                                                                                                                                                                                                                                                                                                                                                                                                                                                                                                                                                                                                                                                                                                                                                                                                                                                                                                                                                                                                                                                                                                                                                                                                                                                                                                                                                           | 1419                                     |              | 22                | 1//                                              | 19:6"             | 13/                                              | Top Sk               |
| 9 11:0" V63 "                                              | 3 HG/ Cut 3 3-HG2 Cut3                                                                                                                                                                                                                                                                                                                                                                                                                                                                                                                                                                                                                                                                                                                                                                                                                                                                                                                                                                                                                                                                                                                                                                                                                                                                                                                                                                                                                                                                                                                                                                                                                                                                                                                                                                                                                                                                                                                                                                                                                                                                                                         | 13-VII cut 13 10-VIZ CUT 20                                                                                                                                                                                                                                                                                                                                                                                                                                                                                                                                                                                                                                                                                                                                                                                                                                                                                                                                                                                                                                                                                                                                                                                                                                                                                                                                                                                                                                                                                                                                                                                                                                                                                                                                                                                                                                                                                                                                                                                                                                                                                                    | 2                                                | <i>5</i>      | 4:9"                                                                                                                                                                                                                                                                                                                                                                                                                                                                                                                                                                                                                                                                                                                                                                                                                                                                                                                                                                                                                                                                                                                                                                                                                                                                                                                                                                                                                                                                                                                                                                                                                                                                                                                                                                                                                                                                                                                                                                                                                                                                                                                           | RI                                       | End Post     | 22                | 10                                               | 32:6"             | 52                                               | ,, ,                 |
| 3 9 9 9 164                                                | 42" 21" 203"                                                                                                                                                                                                                                                                                                                                                                                                                                                                                                                                                                                                                                                                                                                                                                                                                                                                                                                                                                                                                                                                                                                                                                                                                                                                                                                                                                                                                                                                                                                                                                                                                                                                                                                                                                                                                                                                                                                                                                                                                                                                                                                   |                                                                                                                                                                                                                                                                                                                                                                                                                                                                                                                                                                                                                                                                                                                                                                                                                                                                                                                                                                                                                                                                                                                                                                                                                                                                                                                                                                                                                                                                                                                                                                                                                                                                                                                                                                                                                                                                                                                                                                                                                                                                                                                                |                                                  |               | 5'6"                                                                                                                                                                                                                                                                                                                                                                                                                                                                                                                                                                                                                                                                                                                                                                                                                                                                                                                                                                                                                                                                                                                                                                                                                                                                                                                                                                                                                                                                                                                                                                                                                                                                                                                                                                                                                                                                                                                                                                                                                                                                                                                           | R2                                       |              | 25                | 10                                               | 51-9"             | 53                                               | " "                  |
| 7 3 8:0 V66 "                                              |                                                                                                                                                                                                                                                                                                                                                                                                                                                                                                                                                                                                                                                                                                                                                                                                                                                                                                                                                                                                                                                                                                                                                                                                                                                                                                                                                                                                                                                                                                                                                                                                                                                                                                                                                                                                                                                                                                                                                                                                                                                                                                                                | _20\$"                                                                                                                                                                                                                                                                                                                                                                                                                                                                                                                                                                                                                                                                                                                                                                                                                                                                                                                                                                                                                                                                                                                                                                                                                                                                                                                                                                                                                                                                                                                                                                                                                                                                                                                                                                                                                                                                                                                                                                                                                                                                                                                         | 2                                                | <b>5</b>      | 613"                                                                                                                                                                                                                                                                                                                                                                                                                                                                                                                                                                                                                                                                                                                                                                                                                                                                                                                                                                                                                                                                                                                                                                                                                                                                                                                                                                                                                                                                                                                                                                                                                                                                                                                                                                                                                                                                                                                                                                                                                                                                                                                           | R3<br>R4                                 |              | 22                | 11                                               | 19:9"<br>34:0"    | 34                                               | " "                  |
|                                                            | 1 3 R                                                                                                                                                                                                                                                                                                                                                                                                                                                                                                                                                                                                                                                                                                                                                                                                                                                                                                                                                                                                                                                                                                                                                                                                                                                                                                                                                                                                                                                                                                                                                                                                                                                                                                                                                                                                                                                                                                                                                                                                                                                                                                                          | 3"R                                                                                                                                                                                                                                                                                                                                                                                                                                                                                                                                                                                                                                                                                                                                                                                                                                                                                                                                                                                                                                                                                                                                                                                                                                                                                                                                                                                                                                                                                                                                                                                                                                                                                                                                                                                                                                                                                                                                                                                                                                                                                                                            | 2                                                | 5             | 6'-9"<br>7:0"                                                                                                                                                                                                                                                                                                                                                                                                                                                                                                                                                                                                                                                                                                                                                                                                                                                                                                                                                                                                                                                                                                                                                                                                                                                                                                                                                                                                                                                                                                                                                                                                                                                                                                                                                                                                                                                                                                                                                                                                                                                                                                                  | RG<br>RS                                 | n 11         | 25                | 1//                                              | 55:3"             | S5                                               | ,, ,,                |
| IDERSTRUCTURE End Bent #1                                  | 1/25                                                                                                                                                                                                                                                                                                                                                                                                                                                                                                                                                                                                                                                                                                                                                                                                                                                                                                                                                                                                                                                                                                                                                                                                                                                                                                                                                                                                                                                                                                                                                                                                                                                                                                                                                                                                                                                                                                                                                                                                                                                                                                                           | 1/25                                                                                                                                                                                                                                                                                                                                                                                                                                                                                                                                                                                                                                                                                                                                                                                                                                                                                                                                                                                                                                                                                                                                                                                                                                                                                                                                                                                                                                                                                                                                                                                                                                                                                                                                                                                                                                                                                                                                                                                                                                                                                                                           | 4                                                | 5             | 7:0"                                                                                                                                                                                                                                                                                                                                                                                                                                                                                                                                                                                                                                                                                                                                                                                                                                                                                                                                                                                                                                                                                                                                                                                                                                                                                                                                                                                                                                                                                                                                                                                                                                                                                                                                                                                                                                                                                                                                                                                                                                                                                                                           | RG RG                                    | , , ,        | 22                | 1/0                                              | 19:6"             | 56<br>57                                         | " "                  |
| 8   16-0"   C10   Ning                                     | 2/* 7:0"                                                                                                                                                                                                                                                                                                                                                                                                                                                                                                                                                                                                                                                                                                                                                                                                                                                                                                                                                                                                                                                                                                                                                                                                                                                                                                                                                                                                                                                                                                                                                                                                                                                                                                                                                                                                                                                                                                                                                                                                                                                                                                                       |                                                                                                                                                                                                                                                                                                                                                                                                                                                                                                                                                                                                                                                                                                                                                                                                                                                                                                                                                                                                                                                                                                                                                                                                                                                                                                                                                                                                                                                                                                                                                                                                                                                                                                                                                                                                                                                                                                                                                                                                                                                                                                                                | 18                                               | 9             | 5:3"                                                                                                                                                                                                                                                                                                                                                                                                                                                                                                                                                                                                                                                                                                                                                                                                                                                                                                                                                                                                                                                                                                                                                                                                                                                                                                                                                                                                                                                                                                                                                                                                                                                                                                                                                                                                                                                                                                                                                                                                                                                                                                                           | R7                                       | Parapet      | 22                | 11                                               | 35'3              | 38                                               |                      |
| E 13:0" (11 "                                              | 8'9" 303                                                                                                                                                                                                                                                                                                                                                                                                                                                                                                                                                                                                                                                                                                                                                                                                                                                                                                                                                                                                                                                                                                                                                                                                                                                                                                                                                                                                                                                                                                                                                                                                                                                                                                                                                                                                                                                                                                                                                                                                                                                                                                                       | · 605 1 1 1 1 1 1 1 1 1 1 1 1 1 1 1 1 1 1 1                                                                                                                                                                                                                                                                                                                                                                                                                                                                                                                                                                                                                                                                                                                                                                                                                                                                                                                                                                                                                                                                                                                                                                                                                                                                                                                                                                                                                                                                                                                                                                                                                                                                                                                                                                                                                                                                                                                                                                                                                                                                                    | 4                                                | 5             | 10:3"                                                                                                                                                                                                                                                                                                                                                                                                                                                                                                                                                                                                                                                                                                                                                                                                                                                                                                                                                                                                                                                                                                                                                                                                                                                                                                                                                                                                                                                                                                                                                                                                                                                                                                                                                                                                                                                                                                                                                                                                                                                                                                                          | R15                                      | "            | 25                | 1//                                              | 58:3"             | 59                                               | 11                   |
| 6 13:9" C12 "                                              | 15-VG5 CU1 15 3'R                                                                                                                                                                                                                                                                                                                                                                                                                                                                                                                                                                                                                                                                                                                                                                                                                                                                                                                                                                                                                                                                                                                                                                                                                                                                                                                                                                                                                                                                                                                                                                                                                                                                                                                                                                                                                                                                                                                                                                                                                                                                                                              | 1 1                                                                                                                                                                                                                                                                                                                                                                                                                                                                                                                                                                                                                                                                                                                                                                                                                                                                                                                                                                                                                                                                                                                                                                                                                                                                                                                                                                                                                                                                                                                                                                                                                                                                                                                                                                                                                                                                                                                                                                                                                                                                                                                            | 4                                                | 5             | 15:3"                                                                                                                                                                                                                                                                                                                                                                                                                                                                                                                                                                                                                                                                                                                                                                                                                                                                                                                                                                                                                                                                                                                                                                                                                                                                                                                                                                                                                                                                                                                                                                                                                                                                                                                                                                                                                                                                                                                                                                                                                                                                                                                          | RI4                                      | .,           | 22                | 10                                               | 18:9"             | 3/0                                              | "                    |
| 6 10:9" C13 "                                              | 3'R                                                                                                                                                                                                                                                                                                                                                                                                                                                                                                                                                                                                                                                                                                                                                                                                                                                                                                                                                                                                                                                                                                                                                                                                                                                                                                                                                                                                                                                                                                                                                                                                                                                                                                                                                                                                                                                                                                                                                                                                                                                                                                                            | 3'R                                                                                                                                                                                                                                                                                                                                                                                                                                                                                                                                                                                                                                                                                                                                                                                                                                                                                                                                                                                                                                                                                                                                                                                                                                                                                                                                                                                                                                                                                                                                                                                                                                                                                                                                                                                                                                                                                                                                                                                                                                                                                                                            |                                                  |               |                                                                                                                                                                                                                                                                                                                                                                                                                                                                                                                                                                                                                                                                                                                                                                                                                                                                                                                                                                                                                                                                                                                                                                                                                                                                                                                                                                                                                                                                                                                                                                                                                                                                                                                                                                                                                                                                                                                                                                                                                                                                                                                                |                                          |              | 22                | 10                                               | 32:6"             | 511                                              | 11                   |
| 5 5:0" C/4 "                                               | 12.5                                                                                                                                                                                                                                                                                                                                                                                                                                                                                                                                                                                                                                                                                                                                                                                                                                                                                                                                                                                                                                                                                                                                                                                                                                                                                                                                                                                                                                                                                                                                                                                                                                                                                                                                                                                                                                                                                                                                                                                                                                                                                                                           | 12.0                                                                                                                                                                                                                                                                                                                                                                                                                                                                                                                                                                                                                                                                                                                                                                                                                                                                                                                                                                                                                                                                                                                                                                                                                                                                                                                                                                                                                                                                                                                                                                                                                                                                                                                                                                                                                                                                                                                                                                                                                                                                                                                           | 2                                                | 6             | 16:0                                                                                                                                                                                                                                                                                                                                                                                                                                                                                                                                                                                                                                                                                                                                                                                                                                                                                                                                                                                                                                                                                                                                                                                                                                                                                                                                                                                                                                                                                                                                                                                                                                                                                                                                                                                                                                                                                                                                                                                                                                                                                                                           | 712                                      | Wing         | 25                | 10                                               | 52:9"             | 5/2                                              | ,, ,                 |
|                                                            | *G3                                                                                                                                                                                                                                                                                                                                                                                                                                                                                                                                                                                                                                                                                                                                                                                                                                                                                                                                                                                                                                                                                                                                                                                                                                                                                                                                                                                                                                                                                                                                                                                                                                                                                                                                                                                                                                                                                                                                                                                                                                                                                                                            | *62                                                                                                                                                                                                                                                                                                                                                                                                                                                                                                                                                                                                                                                                                                                                                                                                                                                                                                                                                                                                                                                                                                                                                                                                                                                                                                                                                                                                                                                                                                                                                                                                                                                                                                                                                                                                                                                                                                                                                                                                                                                                                                                            | 2                                                | 6             | 20'-6"                                                                                                                                                                                                                                                                                                                                                                                                                                                                                                                                                                                                                                                                                                                                                                                                                                                                                                                                                                                                                                                                                                                                                                                                                                                                                                                                                                                                                                                                                                                                                                                                                                                                                                                                                                                                                                                                                                                                                                                                                                                                                                                         | 761                                      | //           | 70                | 4                                                | 21:0"             | 5/3                                              |                      |
| 9 37:0" HII Beam                                           | _                                                                                                                                                                                                                                                                                                                                                                                                                                                                                                                                                                                                                                                                                                                                                                                                                                                                                                                                                                                                                                                                                                                                                                                                                                                                                                                                                                                                                                                                                                                                                                                                                                                                                                                                                                                                                                                                                                                                                                                                                                                                                                                              | 1 - 3"R                                                                                                                                                                                                                                                                                                                                                                                                                                                                                                                                                                                                                                                                                                                                                                                                                                                                                                                                                                                                                                                                                                                                                                                                                                                                                                                                                                                                                                                                                                                                                                                                                                                                                                                                                                                                                                                                                                                                                                                                                                                                                                                        |                                                  |               |                                                                                                                                                                                                                                                                                                                                                                                                                                                                                                                                                                                                                                                                                                                                                                                                                                                                                                                                                                                                                                                                                                                                                                                                                                                                                                                                                                                                                                                                                                                                                                                                                                                                                                                                                                                                                                                                                                                                                                                                                                                                                                                                |                                          |              | 70                | 4                                                | 21:9"             | 5/4                                              | " '                  |
| 6 34-6" H12 "                                              | 15" 34" 6" 15" HII                                                                                                                                                                                                                                                                                                                                                                                                                                                                                                                                                                                                                                                                                                                                                                                                                                                                                                                                                                                                                                                                                                                                                                                                                                                                                                                                                                                                                                                                                                                                                                                                                                                                                                                                                                                                                                                                                                                                                                                                                                                                                                             | id /25                                                                                                                                                                                                                                                                                                                                                                                                                                                                                                                                                                                                                                                                                                                                                                                                                                                                                                                                                                                                                                                                                                                                                                                                                                                                                                                                                                                                                                                                                                                                                                                                                                                                                                                                                                                                                                                                                                                                                                                                                                                                                                                         | 70                                               | 6             | 11:-G"                                                                                                                                                                                                                                                                                                                                                                                                                                                                                                                                                                                                                                                                                                                                                                                                                                                                                                                                                                                                                                                                                                                                                                                                                                                                                                                                                                                                                                                                                                                                                                                                                                                                                                                                                                                                                                                                                                                                                                                                                                                                                                                         | UII                                      | <u> Seam</u> | 70                | 4                                                | 20°C"             | 5/5                                              |                      |
| 6 15.6" HI3 Wing                                           | 15" 34-6" 15" 111                                                                                                                                                                                                                                                                                                                                                                                                                                                                                                                                                                                                                                                                                                                                                                                                                                                                                                                                                                                                                                                                                                                                                                                                                                                                                                                                                                                                                                                                                                                                                                                                                                                                                                                                                                                                                                                                                                                                                                                                                                                                                                              | 115-001                                                                                                                                                                                                                                                                                                                                                                                                                                                                                                                                                                                                                                                                                                                                                                                                                                                                                                                                                                                                                                                                                                                                                                                                                                                                                                                                                                                                                                                                                                                                                                                                                                                                                                                                                                                                                                                                                                                                                                                                                                                                                                                        |                                                  |               |                                                                                                                                                                                                                                                                                                                                                                                                                                                                                                                                                                                                                                                                                                                                                                                                                                                                                                                                                                                                                                                                                                                                                                                                                                                                                                                                                                                                                                                                                                                                                                                                                                                                                                                                                                                                                                                                                                                                                                                                                                                                                                                                |                                          |              | 35                | 14                                               | 28:3"             | 316                                              | ,,                   |
| 6 12-6" H14 "                                              | 212 13:8" 212 F31                                                                                                                                                                                                                                                                                                                                                                                                                                                                                                                                                                                                                                                                                                                                                                                                                                                                                                                                                                                                                                                                                                                                                                                                                                                                                                                                                                                                                                                                                                                                                                                                                                                                                                                                                                                                                                                                                                                                                                                                                                                                                                              | 100 VE 1 - 204"                                                                                                                                                                                                                                                                                                                                                                                                                                                                                                                                                                                                                                                                                                                                                                                                                                                                                                                                                                                                                                                                                                                                                                                                                                                                                                                                                                                                                                                                                                                                                                                                                                                                                                                                                                                                                                                                                                                                                                                                                                                                                                                | 10                                               | 4             | 8:9"                                                                                                                                                                                                                                                                                                                                                                                                                                                                                                                                                                                                                                                                                                                                                                                                                                                                                                                                                                                                                                                                                                                                                                                                                                                                                                                                                                                                                                                                                                                                                                                                                                                                                                                                                                                                                                                                                                                                                                                                                                                                                                                           | V12                                      | Wing         | 70                | 4                                                | 19:9"             | 5/7                                              | ,, ,                 |
| 7 19 <sup>1</sup> 9" H15 "                                 | 2/2 16:8" 2/2" F5/                                                                                                                                                                                                                                                                                                                                                                                                                                                                                                                                                                                                                                                                                                                                                                                                                                                                                                                                                                                                                                                                                                                                                                                                                                                                                                                                                                                                                                                                                                                                                                                                                                                                                                                                                                                                                                                                                                                                                                                                                                                                                                             | 12 1/34                                                                                                                                                                                                                                                                                                                                                                                                                                                                                                                                                                                                                                                                                                                                                                                                                                                                                                                                                                                                                                                                                                                                                                                                                                                                                                                                                                                                                                                                                                                                                                                                                                                                                                                                                                                                                                                                                                                                                                                                                                                                                                                        | /5                                               | 4             | 8:9"                                                                                                                                                                                                                                                                                                                                                                                                                                                                                                                                                                                                                                                                                                                                                                                                                                                                                                                                                                                                                                                                                                                                                                                                                                                                                                                                                                                                                                                                                                                                                                                                                                                                                                                                                                                                                                                                                                                                                                                                                                                                                                                           | V65                                      | 2 11         |                   |                                                  |                   |                                                  |                      |
|                                                            | H//-F3/-F5/                                                                                                                                                                                                                                                                                                                                                                                                                                                                                                                                                                                                                                                                                                                                                                                                                                                                                                                                                                                                                                                                                                                                                                                                                                                                                                                                                                                                                                                                                                                                                                                                                                                                                                                                                                                                                                                                                                                                                                                                                                                                                                                    | 137R                                                                                                                                                                                                                                                                                                                                                                                                                                                                                                                                                                                                                                                                                                                                                                                                                                                                                                                                                                                                                                                                                                                                                                                                                                                                                                                                                                                                                                                                                                                                                                                                                                                                                                                                                                                                                                                                                                                                                                                                                                                                                                                           |                                                  | اا            |                                                                                                                                                                                                                                                                                                                                                                                                                                                                                                                                                                                                                                                                                                                                                                                                                                                                                                                                                                                                                                                                                                                                                                                                                                                                                                                                                                                                                                                                                                                                                                                                                                                                                                                                                                                                                                                                                                                                                                                                                                                                                                                                |                                          |              | 13.14             | 6                                                | 34:6"             | 37/                                              | TOP 31               |
| 7 16'-0" H17 "<br>6 15'-6" H18 "                           | HII-FUI-FUI                                                                                                                                                                                                                                                                                                                                                                                                                                                                                                                                                                                                                                                                                                                                                                                                                                                                                                                                                                                                                                                                                                                                                                                                                                                                                                                                                                                                                                                                                                                                                                                                                                                                                                                                                                                                                                                                                                                                                                                                                                                                                                                    | 12.5                                                                                                                                                                                                                                                                                                                                                                                                                                                                                                                                                                                                                                                                                                                                                                                                                                                                                                                                                                                                                                                                                                                                                                                                                                                                                                                                                                                                                                                                                                                                                                                                                                                                                                                                                                                                                                                                                                                                                                                                                                                                                                                           |                                                  |               | erstru                                                                                                                                                                                                                                                                                                                                                                                                                                                                                                                                                                                                                                                                                                                                                                                                                                                                                                                                                                                                                                                                                                                                                                                                                                                                                                                                                                                                                                                                                                                                                                                                                                                                                                                                                                                                                                                                                                                                                                                                                                                                                                                         |                                          |              | 160               | 7                                                | 34:6"             | S72                                              |                      |
| 6 15:6" H18 "<br>6 8:3" H19 "                              |                                                                                                                                                                                                                                                                                                                                                                                                                                                                                                                                                                                                                                                                                                                                                                                                                                                                                                                                                                                                                                                                                                                                                                                                                                                                                                                                                                                                                                                                                                                                                                                                                                                                                                                                                                                                                                                                                                                                                                                                                                                                                                                                | * GI-G4                                                                                                                                                                                                                                                                                                                                                                                                                                                                                                                                                                                                                                                                                                                                                                                                                                                                                                                                                                                                                                                                                                                                                                                                                                                                                                                                                                                                                                                                                                                                                                                                                                                                                                                                                                                                                                                                                                                                                                                                                                                                                                                        | 4                                                | 5             | 34:3"                                                                                                                                                                                                                                                                                                                                                                                                                                                                                                                                                                                                                                                                                                                                                                                                                                                                                                                                                                                                                                                                                                                                                                                                                                                                                                                                                                                                                                                                                                                                                                                                                                                                                                                                                                                                                                                                                                                                                                                                                                                                                                                          | <i>C</i> /                               | Curb         | 192               | 5                                                | 33! 9"            | 573                                              |                      |
| 5 4.9" RI End Post                                         | B 22 m                                                                                                                                                                                                                                                                                                                                                                                                                                                                                                                                                                                                                                                                                                                                                                                                                                                                                                                                                                                                                                                                                                                                                                                                                                                                                                                                                                                                                                                                                                                                                                                                                                                                                                                                                                                                                                                                                                                                                                                                                                                                                                                         | 1/2 i W/                                                                                                                                                                                                                                                                                                                                                                                                                                                                                                                                                                                                                                                                                                                                                                                                                                                                                                                                                                                                                                                                                                                                                                                                                                                                                                                                                                                                                                                                                                                                                                                                                                                                                                                                                                                                                                                                                                                                                                                                                                                                                                                       | 12                                               | 5             | 32:0"<br>29:3"                                                                                                                                                                                                                                                                                                                                                                                                                                                                                                                                                                                                                                                                                                                                                                                                                                                                                                                                                                                                                                                                                                                                                                                                                                                                                                                                                                                                                                                                                                                                                                                                                                                                                                                                                                                                                                                                                                                                                                                                                                                                                                                 | C2<br>C3                                 | .,           | 192               |                                                  | 35:6"             | 574                                              | "                    |
| 5 5 6" R2 " "                                              | 333                                                                                                                                                                                                                                                                                                                                                                                                                                                                                                                                                                                                                                                                                                                                                                                                                                                                                                                                                                                                                                                                                                                                                                                                                                                                                                                                                                                                                                                                                                                                                                                                                                                                                                                                                                                                                                                                                                                                                                                                                                                                                                                            | 13 W2 3 9 P2/                                                                                                                                                                                                                                                                                                                                                                                                                                                                                                                                                                                                                                                                                                                                                                                                                                                                                                                                                                                                                                                                                                                                                                                                                                                                                                                                                                                                                                                                                                                                                                                                                                                                                                                                                                                                                                                                                                                                                                                                                                                                                                                  | 9                                                | 5             | 33:0"                                                                                                                                                                                                                                                                                                                                                                                                                                                                                                                                                                                                                                                                                                                                                                                                                                                                                                                                                                                                                                                                                                                                                                                                                                                                                                                                                                                                                                                                                                                                                                                                                                                                                                                                                                                                                                                                                                                                                                                                                                                                                                                          |                                          |              | 192               | 5                                                | 35!O"             | ST5                                              |                      |
| 5 63" 83 " "                                               | 12 100                                                                                                                                                                                                                                                                                                                                                                                                                                                                                                                                                                                                                                                                                                                                                                                                                                                                                                                                                                                                                                                                                                                                                                                                                                                                                                                                                                                                                                                                                                                                                                                                                                                                                                                                                                                                                                                                                                                                                                                                                                                                                                                         | 34 W3 P21-V6-6                                                                                                                                                                                                                                                                                                                                                                                                                                                                                                                                                                                                                                                                                                                                                                                                                                                                                                                                                                                                                                                                                                                                                                                                                                                                                                                                                                                                                                                                                                                                                                                                                                                                                                                                                                                                                                                                                                                                                                                                                                                                                                                 | 1                                                | 5             | 32:9"                                                                                                                                                                                                                                                                                                                                                                                                                                                                                                                                                                                                                                                                                                                                                                                                                                                                                                                                                                                                                                                                                                                                                                                                                                                                                                                                                                                                                                                                                                                                                                                                                                                                                                                                                                                                                                                                                                                                                                                                                                                                                                                          | C4                                       | . "          | 21                | 8                                                | 54.0"             | SB/                                              | Bott 3               |
| 5 6'9" R4 " "                                              |                                                                                                                                                                                                                                                                                                                                                                                                                                                                                                                                                                                                                                                                                                                                                                                                                                                                                                                                                                                                                                                                                                                                                                                                                                                                                                                                                                                                                                                                                                                                                                                                                                                                                                                                                                                                                                                                                                                                                                                                                                                                                                                                | parameter in the contract of t | 12                                               | 5             | 30°G"                                                                                                                                                                                                                                                                                                                                                                                                                                                                                                                                                                                                                                                                                                                                                                                                                                                                                                                                                                                                                                                                                                                                                                                                                                                                                                                                                                                                                                                                                                                                                                                                                                                                                                                                                                                                                                                                                                                                                                                                                                                                                                                          | <u>C</u> G                               |              | 20                | 9                                                | 50:0"             | 302                                              | <u> Bott. 3</u><br>" |
| 5 7'0" R5 . " "                                            |                                                                                                                                                                                                                                                                                                                                                                                                                                                                                                                                                                                                                                                                                                                                                                                                                                                                                                                                                                                                                                                                                                                                                                                                                                                                                                                                                                                                                                                                                                                                                                                                                                                                                                                                                                                                                                                                                                                                                                                                                                                                                                                                |                                                                                                                                                                                                                                                                                                                                                                                                                                                                                                                                                                                                                                                                                                                                                                                                                                                                                                                                                                                                                                                                                                                                                                                                                                                                                                                                                                                                                                                                                                                                                                                                                                                                                                                                                                                                                                                                                                                                                                                                                                                                                                                                | 6                                                | 6             | 28:0"                                                                                                                                                                                                                                                                                                                                                                                                                                                                                                                                                                                                                                                                                                                                                                                                                                                                                                                                                                                                                                                                                                                                                                                                                                                                                                                                                                                                                                                                                                                                                                                                                                                                                                                                                                                                                                                                                                                                                                                                                                                                                                                          | 20                                       |              | 18                | 9                                                | 35!9"             | 383                                              |                      |
| 5 7:0" RG "                                                | W1-W2 W                                                                                                                                                                                                                                                                                                                                                                                                                                                                                                                                                                                                                                                                                                                                                                                                                                                                                                                                                                                                                                                                                                                                                                                                                                                                                                                                                                                                                                                                                                                                                                                                                                                                                                                                                                                                                                                                                                                                                                                                                                                                                                                        | '3 <del> <sup>''</sup>  </del>                                                                                                                                                                                                                                                                                                                                                                                                                                                                                                                                                                                                                                                                                                                                                                                                                                                                                                                                                                                                                                                                                                                                                                                                                                                                                                                                                                                                                                                                                                                                                                                                                                                                                                                                                                                                                                                                                                                                                                                                                                                                                                 | 1                                                | 6             |                                                                                                                                                                                                                                                                                                                                                                                                                                                                                                                                                                                                                                                                                                                                                                                                                                                                                                                                                                                                                                                                                                                                                                                                                                                                                                                                                                                                                                                                                                                                                                                                                                                                                                                                                                                                                                                                                                                                                                                                                                                                                                                                | 23                                       | ;            | 21                | 9                                                | 65' 6"            | 3B4                                              |                      |
| 5 5:3" R7 Parapet                                          | + $+$ $+$ $+$ $+$ $+$ $+$ $+$ $+$ $+$                                                                                                                                                                                                                                                                                                                                                                                                                                                                                                                                                                                                                                                                                                                                                                                                                                                                                                                                                                                                                                                                                                                                                                                                                                                                                                                                                                                                                                                                                                                                                                                                                                                                                                                                                                                                                                                                                                                                                                                                                                                                                          |                                                                                                                                                                                                                                                                                                                                                                                                                                                                                                                                                                                                                                                                                                                                                                                                                                                                                                                                                                                                                                                                                                                                                                                                                                                                                                                                                                                                                                                                                                                                                                                                                                                                                                                                                                                                                                                                                                                                                                                                                                                                                                                                | 78:-                                             | 5             |                                                                                                                                                                                                                                                                                                                                                                                                                                                                                                                                                                                                                                                                                                                                                                                                                                                                                                                                                                                                                                                                                                                                                                                                                                                                                                                                                                                                                                                                                                                                                                                                                                                                                                                                                                                                                                                                                                                                                                                                                                                                                                                                | 29                                       | //           | 20                | 10                                               | 59:3"             | 385                                              | "                    |
| 5 13:3" P8 "                                               |                                                                                                                                                                                                                                                                                                                                                                                                                                                                                                                                                                                                                                                                                                                                                                                                                                                                                                                                                                                                                                                                                                                                                                                                                                                                                                                                                                                                                                                                                                                                                                                                                                                                                                                                                                                                                                                                                                                                                                                                                                                                                                                                |                                                                                                                                                                                                                                                                                                                                                                                                                                                                                                                                                                                                                                                                                                                                                                                                                                                                                                                                                                                                                                                                                                                                                                                                                                                                                                                                                                                                                                                                                                                                                                                                                                                                                                                                                                                                                                                                                                                                                                                                                                                                                                                                | 387                                              | 6             |                                                                                                                                                                                                                                                                                                                                                                                                                                                                                                                                                                                                                                                                                                                                                                                                                                                                                                                                                                                                                                                                                                                                                                                                                                                                                                                                                                                                                                                                                                                                                                                                                                                                                                                                                                                                                                                                                                                                                                                                                                                                                                                                | <u>67</u>                                | Girder       | 18                | 10                                               | 44'9"             | 586                                              |                      |
| 5 10:3" R15 "                                              | MARK A B C INTT                                                                                                                                                                                                                                                                                                                                                                                                                                                                                                                                                                                                                                                                                                                                                                                                                                                                                                                                                                                                                                                                                                                                                                                                                                                                                                                                                                                                                                                                                                                                                                                                                                                                                                                                                                                                                                                                                                                                                                                                                                                                                                                |                                                                                                                                                                                                                                                                                                                                                                                                                                                                                                                                                                                                                                                                                                                                                                                                                                                                                                                                                                                                                                                                                                                                                                                                                                                                                                                                                                                                                                                                                                                                                                                                                                                                                                                                                                                                                                                                                                                                                                                                                                                                                                                                | 1181                                             | 6             |                                                                                                                                                                                                                                                                                                                                                                                                                                                                                                                                                                                                                                                                                                                                                                                                                                                                                                                                                                                                                                                                                                                                                                                                                                                                                                                                                                                                                                                                                                                                                                                                                                                                                                                                                                                                                                                                                                                                                                                                                                                                                                                                | <u>02</u>                                | <i>"</i>     | 21                | 73                                               | 68:0              | 387                                              | "                    |
|                                                            | R2 2-1" 72" 82"                                                                                                                                                                                                                                                                                                                                                                                                                                                                                                                                                                                                                                                                                                                                                                                                                                                                                                                                                                                                                                                                                                                                                                                                                                                                                                                                                                                                                                                                                                                                                                                                                                                                                                                                                                                                                                                                                                                                                                                                                                                                                                                | 9                                                                                                                                                                                                                                                                                                                                                                                                                                                                                                                                                                                                                                                                                                                                                                                                                                                                                                                                                                                                                                                                                                                                                                                                                                                                                                                                                                                                                                                                                                                                                                                                                                                                                                                                                                                                                                                                                                                                                                                                                                                                                                                              | //97                                             | 6             | 8:6"                                                                                                                                                                                                                                                                                                                                                                                                                                                                                                                                                                                                                                                                                                                                                                                                                                                                                                                                                                                                                                                                                                                                                                                                                                                                                                                                                                                                                                                                                                                                                                                                                                                                                                                                                                                                                                                                                                                                                                                                                                                                                                                           | G3                                       | "            | 20                | 10                                               | 60:0"             | 588                                              | ,,                   |
| 6 18:6" TII Wing                                           | R3 2:53 73" 83"                                                                                                                                                                                                                                                                                                                                                                                                                                                                                                                                                                                                                                                                                                                                                                                                                                                                                                                                                                                                                                                                                                                                                                                                                                                                                                                                                                                                                                                                                                                                                                                                                                                                                                                                                                                                                                                                                                                                                                                                                                                                                                                | `LJ                                                                                                                                                                                                                                                                                                                                                                                                                                                                                                                                                                                                                                                                                                                                                                                                                                                                                                                                                                                                                                                                                                                                                                                                                                                                                                                                                                                                                                                                                                                                                                                                                                                                                                                                                                                                                                                                                                                                                                                                                                                                                                                            | 403                                              | 6             | 8:6"                                                                                                                                                                                                                                                                                                                                                                                                                                                                                                                                                                                                                                                                                                                                                                                                                                                                                                                                                                                                                                                                                                                                                                                                                                                                                                                                                                                                                                                                                                                                                                                                                                                                                                                                                                                                                                                                                                                                                                                                                                                                                                                           | GA                                       | ,,           | 18                | 10                                               | 44:3"             | 559                                              | "                    |
| 1772                                                       | K4 1 1 /2   W 2                                                                                                                                                                                                                                                                                                                                                                                                                                                                                                                                                                                                                                                                                                                                                                                                                                                                                                                                                                                                                                                                                                                                                                                                                                                                                                                                                                                                                                                                                                                                                                                                                                                                                                                                                                                                                                                                                                                                                                                                                                                                                                                | C.                                                                                                                                                                                                                                                                                                                                                                                                                                                                                                                                                                                                                                                                                                                                                                                                                                                                                                                                                                                                                                                                                                                                                                                                                                                                                                                                                                                                                                                                                                                                                                                                                                                                                                                                                                                                                                                                                                                                                                                                                                                                                                                             | 12                                               | Ö,            | and the second s | re-re-re-re-re-re-re-re-re-re-re-re-re-r |              | - Visitantijanaja |                                                  | 3/15              | 28/0                                             | ,,                   |
|                                                            | R5 2:10" 72" 82"                                                                                                                                                                                                                                                                                                                                                                                                                                                                                                                                                                                                                                                                                                                                                                                                                                                                                                                                                                                                                                                                                                                                                                                                                                                                                                                                                                                                                                                                                                                                                                                                                                                                                                                                                                                                                                                                                                                                                                                                                                                                                                               | 4:5" C9                                                                                                                                                                                                                                                                                                                                                                                                                                                                                                                                                                                                                                                                                                                                                                                                                                                                                                                                                                                                                                                                                                                                                                                                                                                                                                                                                                                                                                                                                                                                                                                                                                                                                                                                                                                                                                                                                                                                                                                                                                                                                                                        | 6                                                | 8             | 42:3"                                                                                                                                                                                                                                                                                                                                                                                                                                                                                                                                                                                                                                                                                                                                                                                                                                                                                                                                                                                                                                                                                                                                                                                                                                                                                                                                                                                                                                                                                                                                                                                                                                                                                                                                                                                                                                                                                                                                                                                                                                                                                                                          | G12                                      | 7,           | 20                | 8                                                | 5/:0"             | SBII                                             | 17                   |
| 6 11-6" UII Beam                                           | RG 2:102 72" 72"                                                                                                                                                                                                                                                                                                                                                                                                                                                                                                                                                                                                                                                                                                                                                                                                                                                                                                                                                                                                                                                                                                                                                                                                                                                                                                                                                                                                                                                                                                                                                                                                                                                                                                                                                                                                                                                                                                                                                                                                                                                                                                               |                                                                                                                                                                                                                                                                                                                                                                                                                                                                                                                                                                                                                                                                                                                                                                                                                                                                                                                                                                                                                                                                                                                                                                                                                                                                                                                                                                                                                                                                                                                                                                                                                                                                                                                                                                                                                                                                                                                                                                                                                                                                                                                                |                                                  |               |                                                                                                                                                                                                                                                                                                                                                                                                                                                                                                                                                                                                                                                                                                                                                                                                                                                                                                                                                                                                                                                                                                                                                                                                                                                                                                                                                                                                                                                                                                                                                                                                                                                                                                                                                                                                                                                                                                                                                                                                                                                                                                                                | 7                                        |              | 18                | 10                                               | 43:3"             | 38/2                                             | ,, ,,                |
| + + + + + + + + + + + + + + + + + + + +                    | R7 2:0" 7½" 7½"                                                                                                                                                                                                                                                                                                                                                                                                                                                                                                                                                                                                                                                                                                                                                                                                                                                                                                                                                                                                                                                                                                                                                                                                                                                                                                                                                                                                                                                                                                                                                                                                                                                                                                                                                                                                                                                                                                                                                                                                                                                                                                                |                                                                                                                                                                                                                                                                                                                                                                                                                                                                                                                                                                                                                                                                                                                                                                                                                                                                                                                                                                                                                                                                                                                                                                                                                                                                                                                                                                                                                                                                                                                                                                                                                                                                                                                                                                                                                                                                                                                                                                                                                                                                                                                                | 40                                               | 4             | 27:6"                                                                                                                                                                                                                                                                                                                                                                                                                                                                                                                                                                                                                                                                                                                                                                                                                                                                                                                                                                                                                                                                                                                                                                                                                                                                                                                                                                                                                                                                                                                                                                                                                                                                                                                                                                                                                                                                                                                                                                                                                                                                                                                          | G14                                      | 17           | 21                | 8                                                |                   | <i>58/3</i>                                      | ,, ,                 |
| 4 8'9" VII Wing                                            | R2-R3-R4-R5-R6-R7                                                                                                                                                                                                                                                                                                                                                                                                                                                                                                                                                                                                                                                                                                                                                                                                                                                                                                                                                                                                                                                                                                                                                                                                                                                                                                                                                                                                                                                                                                                                                                                                                                                                                                                                                                                                                                                                                                                                                                                                                                                                                                              | U21                                                                                                                                                                                                                                                                                                                                                                                                                                                                                                                                                                                                                                                                                                                                                                                                                                                                                                                                                                                                                                                                                                                                                                                                                                                                                                                                                                                                                                                                                                                                                                                                                                                                                                                                                                                                                                                                                                                                                                                                                                                                                                                            | 16                                               | 4             | 31:6"                                                                                                                                                                                                                                                                                                                                                                                                                                                                                                                                                                                                                                                                                                                                                                                                                                                                                                                                                                                                                                                                                                                                                                                                                                                                                                                                                                                                                                                                                                                                                                                                                                                                                                                                                                                                                                                                                                                                                                                                                                                                                                                          | G15                                      | "            | 20                | 9                                                |                   | SB14                                             | " ,                  |
| 4 8:9" VIZ "                                               |                                                                                                                                                                                                                                                                                                                                                                                                                                                                                                                                                                                                                                                                                                                                                                                                                                                                                                                                                                                                                                                                                                                                                                                                                                                                                                                                                                                                                                                                                                                                                                                                                                                                                                                                                                                                                                                                                                                                                                                                                                                                                                                                | 13-6" 2.5" 711                                                                                                                                                                                                                                                                                                                                                                                                                                                                                                                                                                                                                                                                                                                                                                                                                                                                                                                                                                                                                                                                                                                                                                                                                                                                                                                                                                                                                                                                                                                                                                                                                                                                                                                                                                                                                                                                                                                                                                                                                                                                                                                 |                                                  |               |                                                                                                                                                                                                                                                                                                                                                                                                                                                                                                                                                                                                                                                                                                                                                                                                                                                                                                                                                                                                                                                                                                                                                                                                                                                                                                                                                                                                                                                                                                                                                                                                                                                                                                                                                                                                                                                                                                                                                                                                                                                                                                                                |                                          |              | 18                | 9                                                |                   | 55/5                                             | " "                  |
| 7-1-1-1-1-1-1-1-1-1-1-1-1-1-1-1-1-1-1-1                    |                                                                                                                                                                                                                                                                                                                                                                                                                                                                                                                                                                                                                                                                                                                                                                                                                                                                                                                                                                                                                                                                                                                                                                                                                                                                                                                                                                                                                                                                                                                                                                                                                                                                                                                                                                                                                                                                                                                                                                                                                                                                                                                                | 10:7" 2:1" 112                                                                                                                                                                                                                                                                                                                                                                                                                                                                                                                                                                                                                                                                                                                                                                                                                                                                                                                                                                                                                                                                                                                                                                                                                                                                                                                                                                                                                                                                                                                                                                                                                                                                                                                                                                                                                                                                                                                                                                                                                                                                                                                 |                                                  | 8             |                                                                                                                                                                                                                                                                                                                                                                                                                                                                                                                                                                                                                                                                                                                                                                                                                                                                                                                                                                                                                                                                                                                                                                                                                                                                                                                                                                                                                                                                                                                                                                                                                                                                                                                                                                                                                                                                                                                                                                                                                                                                                                                                | C21                                      | "            | 21                | 8                                                |                   | SBIG                                             | " '                  |
| erstructure Inl. Bis 2, 3,46 5 1 145 346 5                 | 2º 9" UII 6:2½" 6:2½"                                                                                                                                                                                                                                                                                                                                                                                                                                                                                                                                                                                                                                                                                                                                                                                                                                                                                                                                                                                                                                                                                                                                                                                                                                                                                                                                                                                                                                                                                                                                                                                                                                                                                                                                                                                                                                                                                                                                                                                                                                                                                                          | 5:5 2:2 76                                                                                                                                                                                                                                                                                                                                                                                                                                                                                                                                                                                                                                                                                                                                                                                                                                                                                                                                                                                                                                                                                                                                                                                                                                                                                                                                                                                                                                                                                                                                                                                                                                                                                                                                                                                                                                                                                                                                                                                                                                                                                                                     |                                                  | 8             | 42' 9"                                                                                                                                                                                                                                                                                                                                                                                                                                                                                                                                                                                                                                                                                                                                                                                                                                                                                                                                                                                                                                                                                                                                                                                                                                                                                                                                                                                                                                                                                                                                                                                                                                                                                                                                                                                                                                                                                                                                                                                                                                                                                                                         |                                          |              | 21                | 2                                                | 30'.3"            |                                                  | · · ·                |
| 3 145 34'-G" H21 Beom 145 20'-0" H22 "                     | 14:10" F21                                                                                                                                                                                                                                                                                                                                                                                                                                                                                                                                                                                                                                                                                                                                                                                                                                                                                                                                                                                                                                                                                                                                                                                                                                                                                                                                                                                                                                                                                                                                                                                                                                                                                                                                                                                                                                                                                                                                                                                                                                                                                                                     | 139 ; FET - A                                                                                                                                                                                                                                                                                                                                                                                                                                                                                                                                                                                                                                                                                                                                                                                                                                                                                                                                                                                                                                                                                                                                                                                                                                                                                                                                                                                                                                                                                                                                                                                                                                                                                                                                                                                                                                                                                                                                                                                                                                                                                                                  | 40                                               | 4             | 27:9"                                                                                                                                                                                                                                                                                                                                                                                                                                                                                                                                                                                                                                                                                                                                                                                                                                                                                                                                                                                                                                                                                                                                                                                                                                                                                                                                                                                                                                                                                                                                                                                                                                                                                                                                                                                                                                                                                                                                                                                                                                                                                                                          |                                          |              | 21                | 8                                                |                   | SB18                                             |                      |
| 6 29.6" H23                                                |                                                                                                                                                                                                                                                                                                                                                                                                                                                                                                                                                                                                                                                                                                                                                                                                                                                                                                                                                                                                                                                                                                                                                                                                                                                                                                                                                                                                                                                                                                                                                                                                                                                                                                                                                                                                                                                                                                                                                                                                                                                                                                                                | - 12 9 0 0 1 1 1 M                                                                                                                                                                                                                                                                                                                                                                                                                                                                                                                                                                                                                                                                                                                                                                                                                                                                                                                                                                                                                                                                                                                                                                                                                                                                                                                                                                                                                                                                                                                                                                                                                                                                                                                                                                                                                                                                                                                                                                                                                                                                                                             | 16                                               | 4             | 3/-9"                                                                                                                                                                                                                                                                                                                                                                                                                                                                                                                                                                                                                                                                                                                                                                                                                                                                                                                                                                                                                                                                                                                                                                                                                                                                                                                                                                                                                                                                                                                                                                                                                                                                                                                                                                                                                                                                                                                                                                                                                                                                                                                          |                                          |              | 21:               | 8                                                |                   | SB/9                                             | "                    |
| 3 7 29-6" [424 "                                           | Sign / 1/3                                                                                                                                                                                                                                                                                                                                                                                                                                                                                                                                                                                                                                                                                                                                                                                                                                                                                                                                                                                                                                                                                                                                                                                                                                                                                                                                                                                                                                                                                                                                                                                                                                                                                                                                                                                                                                                                                                                                                                                                                                                                                                                     | 0/0/0/0                                                                                                                                                                                                                                                                                                                                                                                                                                                                                                                                                                                                                                                                                                                                                                                                                                                                                                                                                                                                                                                                                                                                                                                                                                                                                                                                                                                                                                                                                                                                                                                                                                                                                                                                                                                                                                                                                                                                                                                                                                                                                                                        | 12                                               | 8             | 47:3"                                                                                                                                                                                                                                                                                                                                                                                                                                                                                                                                                                                                                                                                                                                                                                                                                                                                                                                                                                                                                                                                                                                                                                                                                                                                                                                                                                                                                                                                                                                                                                                                                                                                                                                                                                                                                                                                                                                                                                                                                                                                                                                          |                                          |              | <i>3</i> 63       |                                                  | <u>-29:3"</u>     | SB20                                             |                      |
| + + + + + + + + + + + + + + + + + +                        | W5                                                                                                                                                                                                                                                                                                                                                                                                                                                                                                                                                                                                                                                                                                                                                                                                                                                                                                                                                                                                                                                                                                                                                                                                                                                                                                                                                                                                                                                                                                                                                                                                                                                                                                                                                                                                                                                                                                                                                                                                                                                                                                                             | たたけ大火火ン                                                                                                                                                                                                                                                                                                                                                                                                                                                                                                                                                                                                                                                                                                                                                                                                                                                                                                                                                                                                                                                                                                                                                                                                                                                                                                                                                                                                                                                                                                                                                                                                                                                                                                                                                                                                                                                                                                                                                                                                                                                                                                                        |                                                  | 3             |                                                                                                                                                                                                                                                                                                                                                                                                                                                                                                                                                                                                                                                                                                                                                                                                                                                                                                                                                                                                                                                                                                                                                                                                                                                                                                                                                                                                                                                                                                                                                                                                                                                                                                                                                                                                                                                                                                                                                                                                                                                                                                                                | G33                                      | ,,           | 40                | 6                                                | 5 <sup>:</sup> 9" | 3821                                             | 11 /1                |
| 8 4 12'9" P21 Column                                       | W5                                                                                                                                                                                                                                                                                                                                                                                                                                                                                                                                                                                                                                                                                                                                                                                                                                                                                                                                                                                                                                                                                                                                                                                                                                                                                                                                                                                                                                                                                                                                                                                                                                                                                                                                                                                                                                                                                                                                                                                                                                                                                                                             | 222                                                                                                                                                                                                                                                                                                                                                                                                                                                                                                                                                                                                                                                                                                                                                                                                                                                                                                                                                                                                                                                                                                                                                                                                                                                                                                                                                                                                                                                                                                                                                                                                                                                                                                                                                                                                                                                                                                                                                                                                                                                                                                                            |                                                  | 4             | 28:3" (<br>32:3" (                                                                                                                                                                                                                                                                                                                                                                                                                                                                                                                                                                                                                                                                                                                                                                                                                                                                                                                                                                                                                                                                                                                                                                                                                                                                                                                                                                                                                                                                                                                                                                                                                                                                                                                                                                                                                                                                                                                                                                                                                                                                                                             | G34                                      |              |                   | <del> </del>                                     |                   | <del> </del>                                     |                      |
| 2 290011                                                   | 7747                                                                                                                                                                                                                                                                                                                                                                                                                                                                                                                                                                                                                                                                                                                                                                                                                                                                                                                                                                                                                                                                                                                                                                                                                                                                                                                                                                                                                                                                                                                                                                                                                                                                                                                                                                                                                                                                                                                                                                                                                                                                                                                           | WATER TO THE PARTY OF THE PARTY | 16                                               | 8             | 47:9"                                                                                                                                                                                                                                                                                                                                                                                                                                                                                                                                                                                                                                                                                                                                                                                                                                                                                                                                                                                                                                                                                                                                                                                                                                                                                                                                                                                                                                                                                                                                                                                                                                                                                                                                                                                                                                                                                                                                                                                                                                                                                                                          |                                          |              | 121               | 1                                                | 5'C"              | W/                                               | Dinah                |
| 2 6 18 9" UZI Beam                                         | UII-F21                                                                                                                                                                                                                                                                                                                                                                                                                                                                                                                                                                                                                                                                                                                                                                                                                                                                                                                                                                                                                                                                                                                                                                                                                                                                                                                                                                                                                                                                                                                                                                                                                                                                                                                                                                                                                                                                                                                                                                                                                                                                                                                        | T11-T12-TG1                                                                                                                                                                                                                                                                                                                                                                                                                                                                                                                                                                                                                                                                                                                                                                                                                                                                                                                                                                                                                                                                                                                                                                                                                                                                                                                                                                                                                                                                                                                                                                                                                                                                                                                                                                                                                                                                                                                                                                                                                                                                                                                    | <del></del>                                      | 8             | 43:9"                                                                                                                                                                                                                                                                                                                                                                                                                                                                                                                                                                                                                                                                                                                                                                                                                                                                                                                                                                                                                                                                                                                                                                                                                                                                                                                                                                                                                                                                                                                                                                                                                                                                                                                                                                                                                                                                                                                                                                                                                                                                                                                          |                                          | · · ·        | 126               |                                                  |                   |                                                  | Diogh<br>"           |
|                                                            |                                                                                                                                                                                                                                                                                                                                                                                                                                                                                                                                                                                                                                                                                                                                                                                                                                                                                                                                                                                                                                                                                                                                                                                                                                                                                                                                                                                                                                                                                                                                                                                                                                                                                                                                                                                                                                                                                                                                                                                                                                                                                                                                |                                                                                                                                                                                                                                                                                                                                                                                                                                                                                                                                                                                                                                                                                                                                                                                                                                                                                                                                                                                                                                                                                                                                                                                                                                                                                                                                                                                                                                                                                                                                                                                                                                                                                                                                                                                                                                                                                                                                                                                                                                                                                                                                | 6                                                | <u>ر</u>      | 42.8                                                                                                                                                                                                                                                                                                                                                                                                                                                                                                                                                                                                                                                                                                                                                                                                                                                                                                                                                                                                                                                                                                                                                                                                                                                                                                                                                                                                                                                                                                                                                                                                                                                                                                                                                                                                                                                                                                                                                                                                                                                                                                                           | 542                                      |              | 12G<br>12G        |                                                  | 4.6"              | W2<br>W3                                         |                      |
| 11 35'6" Y21 Column                                        | $\frac{132''}{82''}$ $82''$ $7-3'$                                                                                                                                                                                                                                                                                                                                                                                                                                                                                                                                                                                                                                                                                                                                                                                                                                                                                                                                                                                                                                                                                                                                                                                                                                                                                                                                                                                                                                                                                                                                                                                                                                                                                                                                                                                                                                                                                                                                                                                                                                                                                             | . MA                                                                                                                                                                                                                                                                                                                                                                                                                                                                                                                                                                                                                                                                                                                                                                                                                                                                                                                                                                                                                                                                                                                                                                                                                                                                                                                                                                                                                                                                                                                                                                                                                                                                                                                                                                                                                                                                                                                                                                                                                                                                                                                           | 40                                               | 4             | 28:6"                                                                                                                                                                                                                                                                                                                                                                                                                                                                                                                                                                                                                                                                                                                                                                                                                                                                                                                                                                                                                                                                                                                                                                                                                                                                                                                                                                                                                                                                                                                                                                                                                                                                                                                                                                                                                                                                                                                                                                                                                                                                                                                          | .44                                      |              | 126               | 6                                                |                   | WA                                               |                      |
| o 9 28'C' V31                                              |                                                                                                                                                                                                                                                                                                                                                                                                                                                                                                                                                                                                                                                                                                                                                                                                                                                                                                                                                                                                                                                                                                                                                                                                                                                                                                                                                                                                                                                                                                                                                                                                                                                                                                                                                                                                                                                                                                                                                                                                                                                                                                                                | The state of the s |                                                  | 4             | 32:9",                                                                                                                                                                                                                                                                                                                                                                                                                                                                                                                                                                                                                                                                                                                                                                                                                                                                                                                                                                                                                                                                                                                                                                                                                                                                                                                                                                                                                                                                                                                                                                                                                                                                                                                                                                                                                                                                                                                                                                                                                                                                                                                         |                                          | <del></del>  | 84                | 6                                                |                   | W5                                               | "                    |
| a 9 27:0" V41 "                                            |                                                                                                                                                                                                                                                                                                                                                                                                                                                                                                                                                                                                                                                                                                                                                                                                                                                                                                                                                                                                                                                                                                                                                                                                                                                                                                                                                                                                                                                                                                                                                                                                                                                                                                                                                                                                                                                                                                                                                                                                                                                                                                                                |                                                                                                                                                                                                                                                                                                                                                                                                                                                                                                                                                                                                                                                                                                                                                                                                                                                                                                                                                                                                                                                                                                                                                                                                                                                                                                                                                                                                                                                                                                                                                                                                                                                                                                                                                                                                                                                                                                                                                                                                                                                                                                                                | 1.50                                             | <del>-</del>  | Ja- J . K                                                                                                                                                                                                                                                                                                                                                                                                                                                                                                                                                                                                                                                                                                                                                                                                                                                                                                                                                                                                                                                                                                                                                                                                                                                                                                                                                                                                                                                                                                                                                                                                                                                                                                                                                                                                                                                                                                                                                                                                                                                                                                                      | 272                                      |              | 42                |                                                  | 8:3"              | NG                                               | " "                  |
| ? 9 35'3" 1/5/ "                                           | W O KW WIG                                                                                                                                                                                                                                                                                                                                                                                                                                                                                                                                                                                                                                                                                                                                                                                                                                                                                                                                                                                                                                                                                                                                                                                                                                                                                                                                                                                                                                                                                                                                                                                                                                                                                                                                                                                                                                                                                                                                                                                                                                                                                                                     | 1 6 1 1 1 1 1 1 1 1 1 1 1 1 1 1 1 1 1 1                                                                                                                                                                                                                                                                                                                                                                                                                                                                                                                                                                                                                                                                                                                                                                                                                                                                                                                                                                                                                                                                                                                                                                                                                                                                                                                                                                                                                                                                                                                                                                                                                                                                                                                                                                                                                                                                                                                                                                                                                                                                                        | <del>                                     </del> |               |                                                                                                                                                                                                                                                                                                                                                                                                                                                                                                                                                                                                                                                                                                                                                                                                                                                                                                                                                                                                                                                                                                                                                                                                                                                                                                                                                                                                                                                                                                                                                                                                                                                                                                                                                                                                                                                                                                                                                                                                                                                                                                                                |                                          |              | 46                | -                                                | <u>ر- ر</u>       | 110                                              |                      |
|                                                            | 17/9                                                                                                                                                                                                                                                                                                                                                                                                                                                                                                                                                                                                                                                                                                                                                                                                                                                                                                                                                                                                                                                                                                                                                                                                                                                                                                                                                                                                                                                                                                                                                                                                                                                                                                                                                                                                                                                                                                                                                                                                                                                                                                                           | W46:48" NO                                                                                                                                                                                                                                                                                                                                                                                                                                                                                                                                                                                                                                                                                                                                                                                                                                                                                                                                                                                                                                                                                                                                                                                                                                                                                                                                                                                                                                                                                                                                                                                                                                                                                                                                                                                                                                                                                                                                                                                                                                                                                                                     | <b></b>                                          |               |                                                                                                                                                                                                                                                                                                                                                                                                                                                                                                                                                                                                                                                                                                                                                                                                                                                                                                                                                                                                                                                                                                                                                                                                                                                                                                                                                                                                                                                                                                                                                                                                                                                                                                                                                                                                                                                                                                                                                                                                                                                                                                                                | <b></b>                                  |              |                   | <del> </del>                                     |                   | <del>                                     </del> |                      |
| <u> </u>                                                   | C14                                                                                                                                                                                                                                                                                                                                                                                                                                                                                                                                                                                                                                                                                                                                                                                                                                                                                                                                                                                                                                                                                                                                                                                                                                                                                                                                                                                                                                                                                                                                                                                                                                                                                                                                                                                                                                                                                                                                                                                                                                                                                                                            | WG. 6'6"                                                                                                                                                                                                                                                                                                                                                                                                                                                                                                                                                                                                                                                                                                                                                                                                                                                                                                                                                                                                                                                                                                                                                                                                                                                                                                                                                                                                                                                                                                                                                                                                                                                                                                                                                                                                                                                                                                                                                                                                                                                                                                                       | $\vdash$                                         | +             |                                                                                                                                                                                                                                                                                                                                                                                                                                                                                                                                                                                                                                                                                                                                                                                                                                                                                                                                                                                                                                                                                                                                                                                                                                                                                                                                                                                                                                                                                                                                                                                                                                                                                                                                                                                                                                                                                                                                                                                                                                                                                                                                |                                          |              |                   | +                                                |                   |                                                  |                      |
|                                                            |                                                                                                                                                                                                                                                                                                                                                                                                                                                                                                                                                                                                                                                                                                                                                                                                                                                                                                                                                                                                                                                                                                                                                                                                                                                                                                                                                                                                                                                                                                                                                                                                                                                                                                                                                                                                                                                                                                                                                                                                                                                                                                                                |                                                                                                                                                                                                                                                                                                                                                                                                                                                                                                                                                                                                                                                                                                                                                                                                                                                                                                                                                                                                                                                                                                                                                                                                                                                                                                                                                                                                                                                                                                                                                                                                                                                                                                                                                                                                                                                                                                                                                                                                                                                                                                                                |                                                  |               |                                                                                                                                                                                                                                                                                                                                                                                                                                                                                                                                                                                                                                                                                                                                                                                                                                                                                                                                                                                                                                                                                                                                                                                                                                                                                                                                                                                                                                                                                                                                                                                                                                                                                                                                                                                                                                                                                                                                                                                                                                                                                                                                |                                          |              |                   |                                                  |                   |                                                  |                      |