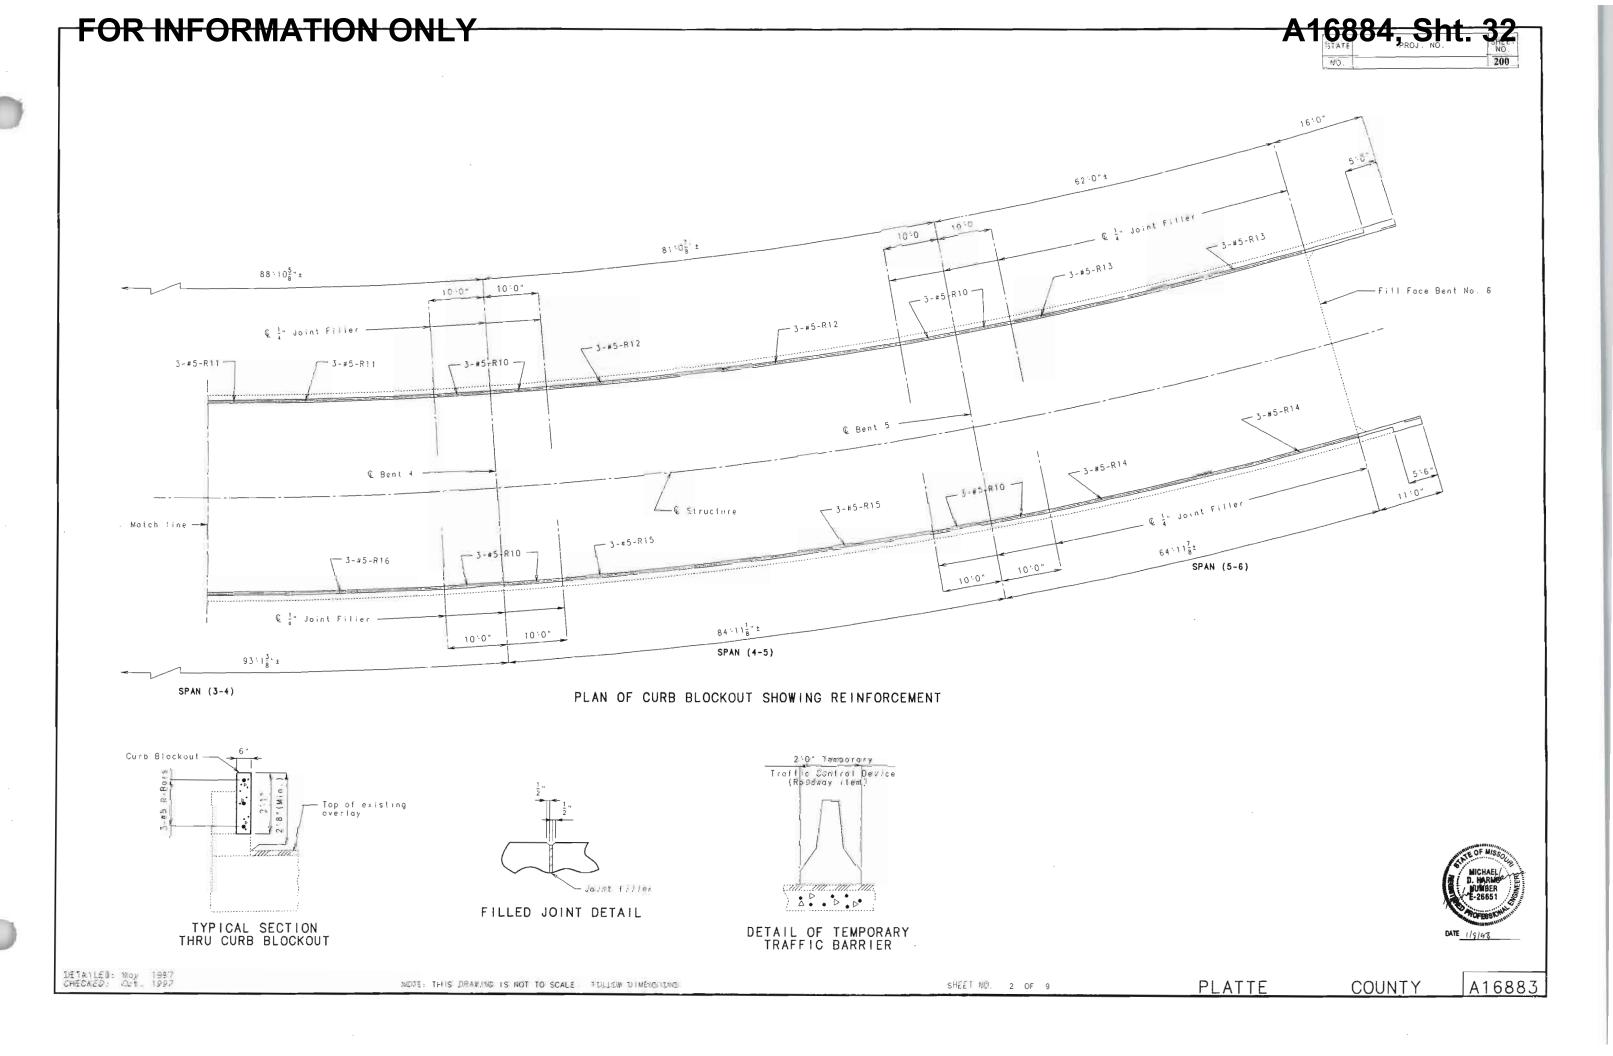

|                                                            |                                                                                                                                                                                                                                                                                                                                                                                                                                                                                                                                                                                                                                                                                                                                                                                                                                                                                                                                                                                                                                                                                                                                                                                                                                                                                                                                                                                                                                                                                                                                                                                                                                                                                                                                                                                                                                                                                                                                                                                                                                                                                                                                | REINFORCING STEEL                                                                                                                                                                                                                                                                                                                                                                                                                                                                                                                                                                                                                                                                                                                                                                                                                                                                                                                                                                                                                                                                                                                                                                                                                                                                                                                                                                                                                                                                                                                                                                                                                                                                                                                                                                                                                                                                                                                                                                                                                                                                                                              |                                                  | <del></del> _ | T                                                                                                                                                                                                                                                                                                                                                                                                                                                                                                                                                                                                                                                                                                                                                                                                                                                                                                                                                                                                                                                                                                                                                                                                                                                                                                                                                                                                                                                                                                                                                                                                                                                                                                                                                                                                                                                                                                                                                                                                                                                                                                                              |                                          |              | -                 |                                                  |                   |                                                  |                      |
|------------------------------------------------------------|--------------------------------------------------------------------------------------------------------------------------------------------------------------------------------------------------------------------------------------------------------------------------------------------------------------------------------------------------------------------------------------------------------------------------------------------------------------------------------------------------------------------------------------------------------------------------------------------------------------------------------------------------------------------------------------------------------------------------------------------------------------------------------------------------------------------------------------------------------------------------------------------------------------------------------------------------------------------------------------------------------------------------------------------------------------------------------------------------------------------------------------------------------------------------------------------------------------------------------------------------------------------------------------------------------------------------------------------------------------------------------------------------------------------------------------------------------------------------------------------------------------------------------------------------------------------------------------------------------------------------------------------------------------------------------------------------------------------------------------------------------------------------------------------------------------------------------------------------------------------------------------------------------------------------------------------------------------------------------------------------------------------------------------------------------------------------------------------------------------------------------|--------------------------------------------------------------------------------------------------------------------------------------------------------------------------------------------------------------------------------------------------------------------------------------------------------------------------------------------------------------------------------------------------------------------------------------------------------------------------------------------------------------------------------------------------------------------------------------------------------------------------------------------------------------------------------------------------------------------------------------------------------------------------------------------------------------------------------------------------------------------------------------------------------------------------------------------------------------------------------------------------------------------------------------------------------------------------------------------------------------------------------------------------------------------------------------------------------------------------------------------------------------------------------------------------------------------------------------------------------------------------------------------------------------------------------------------------------------------------------------------------------------------------------------------------------------------------------------------------------------------------------------------------------------------------------------------------------------------------------------------------------------------------------------------------------------------------------------------------------------------------------------------------------------------------------------------------------------------------------------------------------------------------------------------------------------------------------------------------------------------------------|--------------------------------------------------|---------------|--------------------------------------------------------------------------------------------------------------------------------------------------------------------------------------------------------------------------------------------------------------------------------------------------------------------------------------------------------------------------------------------------------------------------------------------------------------------------------------------------------------------------------------------------------------------------------------------------------------------------------------------------------------------------------------------------------------------------------------------------------------------------------------------------------------------------------------------------------------------------------------------------------------------------------------------------------------------------------------------------------------------------------------------------------------------------------------------------------------------------------------------------------------------------------------------------------------------------------------------------------------------------------------------------------------------------------------------------------------------------------------------------------------------------------------------------------------------------------------------------------------------------------------------------------------------------------------------------------------------------------------------------------------------------------------------------------------------------------------------------------------------------------------------------------------------------------------------------------------------------------------------------------------------------------------------------------------------------------------------------------------------------------------------------------------------------------------------------------------------------------|------------------------------------------|--------------|-------------------|--------------------------------------------------|-------------------|--------------------------------------------------|----------------------|
| NO. SIZE LENGTH MARK LOCATION                              | BENDING SKETCHES                                                                                                                                                                                                                                                                                                                                                                                                                                                                                                                                                                                                                                                                                                                                                                                                                                                                                                                                                                                                                                                                                                                                                                                                                                                                                                                                                                                                                                                                                                                                                                                                                                                                                                                                                                                                                                                                                                                                                                                                                                                                                                               | & CUTTING DIAGRAMS                                                                                                                                                                                                                                                                                                                                                                                                                                                                                                                                                                                                                                                                                                                                                                                                                                                                                                                                                                                                                                                                                                                                                                                                                                                                                                                                                                                                                                                                                                                                                                                                                                                                                                                                                                                                                                                                                                                                                                                                                                                                                                             | NO.                                              | _             | · .                                                                                                                                                                                                                                                                                                                                                                                                                                                                                                                                                                                                                                                                                                                                                                                                                                                                                                                                                                                                                                                                                                                                                                                                                                                                                                                                                                                                                                                                                                                                                                                                                                                                                                                                                                                                                                                                                                                                                                                                                                                                                                                            |                                          | LOCATION     | NO,               | SIZE                                             | LENGTH            | MARK                                             | LOCATIO              |
| Substructure Int. Bts. 2.3,48.5                            |                                                                                                                                                                                                                                                                                                                                                                                                                                                                                                                                                                                                                                                                                                                                                                                                                                                                                                                                                                                                                                                                                                                                                                                                                                                                                                                                                                                                                                                                                                                                                                                                                                                                                                                                                                                                                                                                                                                                                                                                                                                                                                                                | 191 3:84                                                                                                                                                                                                                                                                                                                                                                                                                                                                                                                                                                                                                                                                                                                                                                                                                                                                                                                                                                                                                                                                                                                                                                                                                                                                                                                                                                                                                                                                                                                                                                                                                                                                                                                                                                                                                                                                                                                                                                                                                                                                                                                       | Supe                                             |               | ucture                                                                                                                                                                                                                                                                                                                                                                                                                                                                                                                                                                                                                                                                                                                                                                                                                                                                                                                                                                                                                                                                                                                                                                                                                                                                                                                                                                                                                                                                                                                                                                                                                                                                                                                                                                                                                                                                                                                                                                                                                                                                                                                         |                                          | Bent "G      |                   |                                                  | tructui           |                                                  | Corit)               |
| 2 11 24'-3" F21 Facting                                    | 14.75 14.75 14.75                                                                                                                                                                                                                                                                                                                                                                                                                                                                                                                                                                                                                                                                                                                                                                                                                                                                                                                                                                                                                                                                                                                                                                                                                                                                                                                                                                                                                                                                                                                                                                                                                                                                                                                                                                                                                                                                                                                                                                                                                                                                                                              | 19\$" 3' 12' 19\$" 3'8\$" 11' 9\$1                                                                                                                                                                                                                                                                                                                                                                                                                                                                                                                                                                                                                                                                                                                                                                                                                                                                                                                                                                                                                                                                                                                                                                                                                                                                                                                                                                                                                                                                                                                                                                                                                                                                                                                                                                                                                                                                                                                                                                                                                                                                                             | 1 2                                              | 3             | 12:01                                                                                                                                                                                                                                                                                                                                                                                                                                                                                                                                                                                                                                                                                                                                                                                                                                                                                                                                                                                                                                                                                                                                                                                                                                                                                                                                                                                                                                                                                                                                                                                                                                                                                                                                                                                                                                                                                                                                                                                                                                                                                                                          | 611                                      | Wing         | 964               | 7 5                                              | 5: "              | R7                                               | POTOF                |
| G 11 15'G" F22 "<br>2 145 15'-G" F23 "                     | 14-75                                                                                                                                                                                                                                                                                                                                                                                                                                                                                                                                                                                                                                                                                                                                                                                                                                                                                                                                                                                                                                                                                                                                                                                                                                                                                                                                                                                                                                                                                                                                                                                                                                                                                                                                                                                                                                                                                                                                                                                                                                                                                                                          | <u> </u>                                                                                                                                                                                                                                                                                                                                                                                                                                                                                                                                                                                                                                                                                                                                                                                                                                                                                                                                                                                                                                                                                                                                                                                                                                                                                                                                                                                                                                                                                                                                                                                                                                                                                                                                                                                                                                                                                                                                                                                                                                                                                                                       | 27                                               | 5             | 5:0"                                                                                                                                                                                                                                                                                                                                                                                                                                                                                                                                                                                                                                                                                                                                                                                                                                                                                                                                                                                                                                                                                                                                                                                                                                                                                                                                                                                                                                                                                                                                                                                                                                                                                                                                                                                                                                                                                                                                                                                                                                                                                                                           | C/3                                      |              | <del> </del>      |                                                  |                   | 100                                              |                      |
| * G 7:0" F24 "                                             |                                                                                                                                                                                                                                                                                                                                                                                                                                                                                                                                                                                                                                                                                                                                                                                                                                                                                                                                                                                                                                                                                                                                                                                                                                                                                                                                                                                                                                                                                                                                                                                                                                                                                                                                                                                                                                                                                                                                                                                                                                                                                                                                |                                                                                                                                                                                                                                                                                                                                                                                                                                                                                                                                                                                                                                                                                                                                                                                                                                                                                                                                                                                                                                                                                                                                                                                                                                                                                                                                                                                                                                                                                                                                                                                                                                                                                                                                                                                                                                                                                                                                                                                                                                                                                                                                | 2                                                | 9             | 15:9"                                                                                                                                                                                                                                                                                                                                                                                                                                                                                                                                                                                                                                                                                                                                                                                                                                                                                                                                                                                                                                                                                                                                                                                                                                                                                                                                                                                                                                                                                                                                                                                                                                                                                                                                                                                                                                                                                                                                                                                                                                                                                                                          | C14<br>C61                               | <u>"</u>     |                   | 12                                               | 206               | R9                                               |                      |
| 13 9 219" F25 "                                            |                                                                                                                                                                                                                                                                                                                                                                                                                                                                                                                                                                                                                                                                                                                                                                                                                                                                                                                                                                                                                                                                                                                                                                                                                                                                                                                                                                                                                                                                                                                                                                                                                                                                                                                                                                                                                                                                                                                                                                                                                                                                                                                                | Control of  | 3                                                | 8             | 18:5"                                                                                                                                                                                                                                                                                                                                                                                                                                                                                                                                                                                                                                                                                                                                                                                                                                                                                                                                                                                                                                                                                                                                                                                                                                                                                                                                                                                                                                                                                                                                                                                                                                                                                                                                                                                                                                                                                                                                                                                                                                                                                                                          | C62                                      | //           | 1                 | 1                                                | 23.9              | 211                                              |                      |
| 4 // 17-3" F3/ "                                           | 10:72 8:72"                                                                                                                                                                                                                                                                                                                                                                                                                                                                                                                                                                                                                                                                                                                                                                                                                                                                                                                                                                                                                                                                                                                                                                                                                                                                                                                                                                                                                                                                                                                                                                                                                                                                                                                                                                                                                                                                                                                                                                                                                                                                                                                    | 8:64 6:118                                                                                                                                                                                                                                                                                                                                                                                                                                                                                                                                                                                                                                                                                                                                                                                                                                                                                                                                                                                                                                                                                                                                                                                                                                                                                                                                                                                                                                                                                                                                                                                                                                                                                                                                                                                                                                                                                                                                                                                                                                                                                                                     | <u> </u>                                         | -             | 1-10-3                                                                                                                                                                                                                                                                                                                                                                                                                                                                                                                                                                                                                                                                                                                                                                                                                                                                                                                                                                                                                                                                                                                                                                                                                                                                                                                                                                                                                                                                                                                                                                                                                                                                                                                                                                                                                                                                                                                                                                                                                                                                                                                         | 1002                                     |              | 1-:-              | 15                                               | 2/:3"             | RIZ                                              |                      |
| 8 6 6-9 152                                                | /9!9" /9:3"                                                                                                                                                                                                                                                                                                                                                                                                                                                                                                                                                                                                                                                                                                                                                                                                                                                                                                                                                                                                                                                                                                                                                                                                                                                                                                                                                                                                                                                                                                                                                                                                                                                                                                                                                                                                                                                                                                                                                                                                                                                                                                                    | 16-0" 15-6"                                                                                                                                                                                                                                                                                                                                                                                                                                                                                                                                                                                                                                                                                                                                                                                                                                                                                                                                                                                                                                                                                                                                                                                                                                                                                                                                                                                                                                                                                                                                                                                                                                                                                                                                                                                                                                                                                                                                                                                                                                                                                                                    | 8                                                | 9             | 37:5"                                                                                                                                                                                                                                                                                                                                                                                                                                                                                                                                                                                                                                                                                                                                                                                                                                                                                                                                                                                                                                                                                                                                                                                                                                                                                                                                                                                                                                                                                                                                                                                                                                                                                                                                                                                                                                                                                                                                                                                                                                                                                                                          | HII                                      | Beam         | 8                 | +=                                               | 26.9              |                                                  | //                   |
| 3 // 20:3" F5/ "                                           | 3-H15 Cut 3 3-H16 Cut 3                                                                                                                                                                                                                                                                                                                                                                                                                                                                                                                                                                                                                                                                                                                                                                                                                                                                                                                                                                                                                                                                                                                                                                                                                                                                                                                                                                                                                                                                                                                                                                                                                                                                                                                                                                                                                                                                                                                                                                                                                                                                                                        | 3 417 cut 3 3 418 cut3                                                                                                                                                                                                                                                                                                                                                                                                                                                                                                                                                                                                                                                                                                                                                                                                                                                                                                                                                                                                                                                                                                                                                                                                                                                                                                                                                                                                                                                                                                                                                                                                                                                                                                                                                                                                                                                                                                                                                                                                                                                                                                         | 8                                                | 6             | 34'-6"                                                                                                                                                                                                                                                                                                                                                                                                                                                                                                                                                                                                                                                                                                                                                                                                                                                                                                                                                                                                                                                                                                                                                                                                                                                                                                                                                                                                                                                                                                                                                                                                                                                                                                                                                                                                                                                                                                                                                                                                                                                                                                                         | H12                                      | .,           | 1                 | <del>                                     </del> | 1200              | 1,7,5                                            |                      |
| 7 G 8:9" F52 "                                             |                                                                                                                                                                                                                                                                                                                                                                                                                                                                                                                                                                                                                                                                                                                                                                                                                                                                                                                                                                                                                                                                                                                                                                                                                                                                                                                                                                                                                                                                                                                                                                                                                                                                                                                                                                                                                                                                                                                                                                                                                                                                                                                                | -1" -1"                                                                                                                                                                                                                                                                                                                                                                                                                                                                                                                                                                                                                                                                                                                                                                                                                                                                                                                                                                                                                                                                                                                                                                                                                                                                                                                                                                                                                                                                                                                                                                                                                                                                                                                                                                                                                                                                                                                                                                                                                                                                                                                        | /                                                | 6             | 12:6"                                                                                                                                                                                                                                                                                                                                                                                                                                                                                                                                                                                                                                                                                                                                                                                                                                                                                                                                                                                                                                                                                                                                                                                                                                                                                                                                                                                                                                                                                                                                                                                                                                                                                                                                                                                                                                                                                                                                                                                                                                                                                                                          | 1119                                     | Wing         | 1                 |                                                  | <del>†-</del>     | 1                                                |                      |
| 4 11 5'9 F26 "                                             | 20 5-Ca" 2 1 1-93"<br>16-715 16-81                                                                                                                                                                                                                                                                                                                                                                                                                                                                                                                                                                                                                                                                                                                                                                                                                                                                                                                                                                                                                                                                                                                                                                                                                                                                                                                                                                                                                                                                                                                                                                                                                                                                                                                                                                                                                                                                                                                                                                                                                                                                                             | 5" 222" 62" 235"                                                                                                                                                                                                                                                                                                                                                                                                                                                                                                                                                                                                                                                                                                                                                                                                                                                                                                                                                                                                                                                                                                                                                                                                                                                                                                                                                                                                                                                                                                                                                                                                                                                                                                                                                                                                                                                                                                                                                                                                                                                                                                               | 3                                                | 7             | 16:0"                                                                                                                                                                                                                                                                                                                                                                                                                                                                                                                                                                                                                                                                                                                                                                                                                                                                                                                                                                                                                                                                                                                                                                                                                                                                                                                                                                                                                                                                                                                                                                                                                                                                                                                                                                                                                                                                                                                                                                                                                                                                                                                          | H17                                      |              | 3                 | 5                                                | 29'3"             | R16                                              | ,                    |
| Substructure Enc Bent 6                                    | 16-15-4                                                                                                                                                                                                                                                                                                                                                                                                                                                                                                                                                                                                                                                                                                                                                                                                                                                                                                                                                                                                                                                                                                                                                                                                                                                                                                                                                                                                                                                                                                                                                                                                                                                                                                                                                                                                                                                                                                                                                                                                                                                                                                                        |                                                                                                                                                                                                                                                                                                                                                                                                                                                                                                                                                                                                                                                                                                                                                                                                                                                                                                                                                                                                                                                                                                                                                                                                                                                                                                                                                                                                                                                                                                                                                                                                                                                                                                                                                                                                                                                                                                                                                                                                                                                                                                                                | 3                                                | 6             | 15:6"                                                                                                                                                                                                                                                                                                                                                                                                                                                                                                                                                                                                                                                                                                                                                                                                                                                                                                                                                                                                                                                                                                                                                                                                                                                                                                                                                                                                                                                                                                                                                                                                                                                                                                                                                                                                                                                                                                                                                                                                                                                                                                                          | H18                                      | "            | 24                | 5                                                | 25'.3"            | R17                                              | ./                   |
| 8 9 4-9" DG/ Footing                                       | Commence of the commence of th |                                                                                                                                                                                                                                                                                                                                                                                                                                                                                                                                                                                                                                                                                                                                                                                                                                                                                                                                                                                                                                                                                                                                                                                                                                                                                                                                                                                                                                                                                                                                                                                                                                                                                                                                                                                                                                                                                                                                                                                                                                                                                                                                | 3                                                | 7             | 22'-0"                                                                                                                                                                                                                                                                                                                                                                                                                                                                                                                                                                                                                                                                                                                                                                                                                                                                                                                                                                                                                                                                                                                                                                                                                                                                                                                                                                                                                                                                                                                                                                                                                                                                                                                                                                                                                                                                                                                                                                                                                                                                                                                         | .461                                     | - 77         | 12                | 15                                               | 22:6'             | R18                                              | //                   |
| 0 5 4:3" D62 "                                             | 100 012 01 03 01                                                                                                                                                                                                                                                                                                                                                                                                                                                                                                                                                                                                                                                                                                                                                                                                                                                                                                                                                                                                                                                                                                                                                                                                                                                                                                                                                                                                                                                                                                                                                                                                                                                                                                                                                                                                                                                                                                                                                                                                                                                                                                               |                                                                                                                                                                                                                                                                                                                                                                                                                                                                                                                                                                                                                                                                                                                                                                                                                                                                                                                                                                                                                                                                                                                                                                                                                                                                                                                                                                                                                                                                                                                                                                                                                                                                                                                                                                                                                                                                                                                                                                                                                                                                                                                                | 3                                                | 6             | 21:6"                                                                                                                                                                                                                                                                                                                                                                                                                                                                                                                                                                                                                                                                                                                                                                                                                                                                                                                                                                                                                                                                                                                                                                                                                                                                                                                                                                                                                                                                                                                                                                                                                                                                                                                                                                                                                                                                                                                                                                                                                                                                                                                          | H62                                      | <del></del>  | 8                 | 5                                                | 28:3"             | R19                                              |                      |
| 0 0/ 0// 1/5/ 3-1/                                         | 12.24 9:94 11:114 9:64                                                                                                                                                                                                                                                                                                                                                                                                                                                                                                                                                                                                                                                                                                                                                                                                                                                                                                                                                                                                                                                                                                                                                                                                                                                                                                                                                                                                                                                                                                                                                                                                                                                                                                                                                                                                                                                                                                                                                                                                                                                                                                         | 222" 6:102" 234" 6:98"                                                                                                                                                                                                                                                                                                                                                                                                                                                                                                                                                                                                                                                                                                                                                                                                                                                                                                                                                                                                                                                                                                                                                                                                                                                                                                                                                                                                                                                                                                                                                                                                                                                                                                                                                                                                                                                                                                                                                                                                                                                                                                         | 1/2                                              | <u>(4</u>     | 17-6"                                                                                                                                                                                                                                                                                                                                                                                                                                                                                                                                                                                                                                                                                                                                                                                                                                                                                                                                                                                                                                                                                                                                                                                                                                                                                                                                                                                                                                                                                                                                                                                                                                                                                                                                                                                                                                                                                                                                                                                                                                                                                                                          | 1463                                     | · · ·        | ļ., <u></u>       | <del> </del>                                     |                   | -                                                |                      |
| 3   9   4'-9"   VG1   Column  <br>3   9   12'-3"   VG2   " | 22:0" 21:6                                                                                                                                                                                                                                                                                                                                                                                                                                                                                                                                                                                                                                                                                                                                                                                                                                                                                                                                                                                                                                                                                                                                                                                                                                                                                                                                                                                                                                                                                                                                                                                                                                                                                                                                                                                                                                                                                                                                                                                                                                                                                                                     | 8:9" 8:9"                                                                                                                                                                                                                                                                                                                                                                                                                                                                                                                                                                                                                                                                                                                                                                                                                                                                                                                                                                                                                                                                                                                                                                                                                                                                                                                                                                                                                                                                                                                                                                                                                                                                                                                                                                                                                                                                                                                                                                                                                                                                                                                      | 12                                               | Ĝ             | 8:3"                                                                                                                                                                                                                                                                                                                                                                                                                                                                                                                                                                                                                                                                                                                                                                                                                                                                                                                                                                                                                                                                                                                                                                                                                                                                                                                                                                                                                                                                                                                                                                                                                                                                                                                                                                                                                                                                                                                                                                                                                                                                                                                           | 1419                                     |              | 22                | 1//                                              | 19:6"             | 13/                                              | Top Sk               |
| 9 11:0" V63 "                                              | 3 HG/ Cut 3 3-HG2 Cut3                                                                                                                                                                                                                                                                                                                                                                                                                                                                                                                                                                                                                                                                                                                                                                                                                                                                                                                                                                                                                                                                                                                                                                                                                                                                                                                                                                                                                                                                                                                                                                                                                                                                                                                                                                                                                                                                                                                                                                                                                                                                                                         | 13-VII cut 13 10-VIZ CUT 20                                                                                                                                                                                                                                                                                                                                                                                                                                                                                                                                                                                                                                                                                                                                                                                                                                                                                                                                                                                                                                                                                                                                                                                                                                                                                                                                                                                                                                                                                                                                                                                                                                                                                                                                                                                                                                                                                                                                                                                                                                                                                                    | 2                                                | <i>5</i>      | 4:9"                                                                                                                                                                                                                                                                                                                                                                                                                                                                                                                                                                                                                                                                                                                                                                                                                                                                                                                                                                                                                                                                                                                                                                                                                                                                                                                                                                                                                                                                                                                                                                                                                                                                                                                                                                                                                                                                                                                                                                                                                                                                                                                           | RI                                       | End Post     | 22                | 10                                               | 32:6"             | 52                                               | ,, ,                 |
| 3 9 9 9 164                                                | 42" 21" 203"                                                                                                                                                                                                                                                                                                                                                                                                                                                                                                                                                                                                                                                                                                                                                                                                                                                                                                                                                                                                                                                                                                                                                                                                                                                                                                                                                                                                                                                                                                                                                                                                                                                                                                                                                                                                                                                                                                                                                                                                                                                                                                                   |                                                                                                                                                                                                                                                                                                                                                                                                                                                                                                                                                                                                                                                                                                                                                                                                                                                                                                                                                                                                                                                                                                                                                                                                                                                                                                                                                                                                                                                                                                                                                                                                                                                                                                                                                                                                                                                                                                                                                                                                                                                                                                                                |                                                  |               | 5'6"                                                                                                                                                                                                                                                                                                                                                                                                                                                                                                                                                                                                                                                                                                                                                                                                                                                                                                                                                                                                                                                                                                                                                                                                                                                                                                                                                                                                                                                                                                                                                                                                                                                                                                                                                                                                                                                                                                                                                                                                                                                                                                                           | R2                                       |              | 25                | 10                                               | 51-9"             | 53                                               | " "                  |
| 7 3 8:0 V66 "                                              |                                                                                                                                                                                                                                                                                                                                                                                                                                                                                                                                                                                                                                                                                                                                                                                                                                                                                                                                                                                                                                                                                                                                                                                                                                                                                                                                                                                                                                                                                                                                                                                                                                                                                                                                                                                                                                                                                                                                                                                                                                                                                                                                | _20\$"                                                                                                                                                                                                                                                                                                                                                                                                                                                                                                                                                                                                                                                                                                                                                                                                                                                                                                                                                                                                                                                                                                                                                                                                                                                                                                                                                                                                                                                                                                                                                                                                                                                                                                                                                                                                                                                                                                                                                                                                                                                                                                                         | 2                                                | <b>5</b>      | 613"                                                                                                                                                                                                                                                                                                                                                                                                                                                                                                                                                                                                                                                                                                                                                                                                                                                                                                                                                                                                                                                                                                                                                                                                                                                                                                                                                                                                                                                                                                                                                                                                                                                                                                                                                                                                                                                                                                                                                                                                                                                                                                                           | R3<br>R4                                 |              | 22                | 11                                               | 19:9"<br>34:0"    | 34                                               | " "                  |
|                                                            | 1 3 R                                                                                                                                                                                                                                                                                                                                                                                                                                                                                                                                                                                                                                                                                                                                                                                                                                                                                                                                                                                                                                                                                                                                                                                                                                                                                                                                                                                                                                                                                                                                                                                                                                                                                                                                                                                                                                                                                                                                                                                                                                                                                                                          | 3"R                                                                                                                                                                                                                                                                                                                                                                                                                                                                                                                                                                                                                                                                                                                                                                                                                                                                                                                                                                                                                                                                                                                                                                                                                                                                                                                                                                                                                                                                                                                                                                                                                                                                                                                                                                                                                                                                                                                                                                                                                                                                                                                            | 2                                                | 5             | 6'-9"<br>7:0"                                                                                                                                                                                                                                                                                                                                                                                                                                                                                                                                                                                                                                                                                                                                                                                                                                                                                                                                                                                                                                                                                                                                                                                                                                                                                                                                                                                                                                                                                                                                                                                                                                                                                                                                                                                                                                                                                                                                                                                                                                                                                                                  | RG<br>RS                                 | n 11         | 25                | 1//                                              | 55:3"             | S5                                               | ,, ,,                |
| IDERSTRUCTURE End Bent #1                                  | 1/25                                                                                                                                                                                                                                                                                                                                                                                                                                                                                                                                                                                                                                                                                                                                                                                                                                                                                                                                                                                                                                                                                                                                                                                                                                                                                                                                                                                                                                                                                                                                                                                                                                                                                                                                                                                                                                                                                                                                                                                                                                                                                                                           | 1/25                                                                                                                                                                                                                                                                                                                                                                                                                                                                                                                                                                                                                                                                                                                                                                                                                                                                                                                                                                                                                                                                                                                                                                                                                                                                                                                                                                                                                                                                                                                                                                                                                                                                                                                                                                                                                                                                                                                                                                                                                                                                                                                           | 4                                                | 5             | 7:0"                                                                                                                                                                                                                                                                                                                                                                                                                                                                                                                                                                                                                                                                                                                                                                                                                                                                                                                                                                                                                                                                                                                                                                                                                                                                                                                                                                                                                                                                                                                                                                                                                                                                                                                                                                                                                                                                                                                                                                                                                                                                                                                           | RG RG                                    | , , ,        | 22                | 1/0                                              | 19:6"             | 56<br>57                                         | " "                  |
| 8   16-0"   C10   Ning                                     | 2/* 7:0"                                                                                                                                                                                                                                                                                                                                                                                                                                                                                                                                                                                                                                                                                                                                                                                                                                                                                                                                                                                                                                                                                                                                                                                                                                                                                                                                                                                                                                                                                                                                                                                                                                                                                                                                                                                                                                                                                                                                                                                                                                                                                                                       |                                                                                                                                                                                                                                                                                                                                                                                                                                                                                                                                                                                                                                                                                                                                                                                                                                                                                                                                                                                                                                                                                                                                                                                                                                                                                                                                                                                                                                                                                                                                                                                                                                                                                                                                                                                                                                                                                                                                                                                                                                                                                                                                | 18                                               | 9             | 5:3"                                                                                                                                                                                                                                                                                                                                                                                                                                                                                                                                                                                                                                                                                                                                                                                                                                                                                                                                                                                                                                                                                                                                                                                                                                                                                                                                                                                                                                                                                                                                                                                                                                                                                                                                                                                                                                                                                                                                                                                                                                                                                                                           | R7                                       | Parapet      | 22                | 11                                               | 35'3              | 38                                               |                      |
| E 13:0" (11 "                                              | 8'9" 303                                                                                                                                                                                                                                                                                                                                                                                                                                                                                                                                                                                                                                                                                                                                                                                                                                                                                                                                                                                                                                                                                                                                                                                                                                                                                                                                                                                                                                                                                                                                                                                                                                                                                                                                                                                                                                                                                                                                                                                                                                                                                                                       | · 605 1 1 1 1 1 1 1 1 1 1 1 1 1 1 1 1 1 1 1                                                                                                                                                                                                                                                                                                                                                                                                                                                                                                                                                                                                                                                                                                                                                                                                                                                                                                                                                                                                                                                                                                                                                                                                                                                                                                                                                                                                                                                                                                                                                                                                                                                                                                                                                                                                                                                                                                                                                                                                                                                                                    | 4                                                | 5             | 10:3"                                                                                                                                                                                                                                                                                                                                                                                                                                                                                                                                                                                                                                                                                                                                                                                                                                                                                                                                                                                                                                                                                                                                                                                                                                                                                                                                                                                                                                                                                                                                                                                                                                                                                                                                                                                                                                                                                                                                                                                                                                                                                                                          | R15                                      | "            | 25                | 1//                                              | 58:3"             | 59                                               | 11                   |
| 6 13:9" C12 "                                              | 15-VG5 CU1 15 3'R                                                                                                                                                                                                                                                                                                                                                                                                                                                                                                                                                                                                                                                                                                                                                                                                                                                                                                                                                                                                                                                                                                                                                                                                                                                                                                                                                                                                                                                                                                                                                                                                                                                                                                                                                                                                                                                                                                                                                                                                                                                                                                              | 1 1                                                                                                                                                                                                                                                                                                                                                                                                                                                                                                                                                                                                                                                                                                                                                                                                                                                                                                                                                                                                                                                                                                                                                                                                                                                                                                                                                                                                                                                                                                                                                                                                                                                                                                                                                                                                                                                                                                                                                                                                                                                                                                                            | 4                                                | 5             | 15:3"                                                                                                                                                                                                                                                                                                                                                                                                                                                                                                                                                                                                                                                                                                                                                                                                                                                                                                                                                                                                                                                                                                                                                                                                                                                                                                                                                                                                                                                                                                                                                                                                                                                                                                                                                                                                                                                                                                                                                                                                                                                                                                                          | RI4                                      | .,           | 22                | 10                                               | 18:9"             | 3/0                                              | "                    |
| 6 10:9" C13 "                                              | 3'R                                                                                                                                                                                                                                                                                                                                                                                                                                                                                                                                                                                                                                                                                                                                                                                                                                                                                                                                                                                                                                                                                                                                                                                                                                                                                                                                                                                                                                                                                                                                                                                                                                                                                                                                                                                                                                                                                                                                                                                                                                                                                                                            | 3'R                                                                                                                                                                                                                                                                                                                                                                                                                                                                                                                                                                                                                                                                                                                                                                                                                                                                                                                                                                                                                                                                                                                                                                                                                                                                                                                                                                                                                                                                                                                                                                                                                                                                                                                                                                                                                                                                                                                                                                                                                                                                                                                            |                                                  |               |                                                                                                                                                                                                                                                                                                                                                                                                                                                                                                                                                                                                                                                                                                                                                                                                                                                                                                                                                                                                                                                                                                                                                                                                                                                                                                                                                                                                                                                                                                                                                                                                                                                                                                                                                                                                                                                                                                                                                                                                                                                                                                                                |                                          |              | 22                | 10                                               | 32:6"             | 511                                              | 11                   |
| 5 5:0" C/4 "                                               | 12.5                                                                                                                                                                                                                                                                                                                                                                                                                                                                                                                                                                                                                                                                                                                                                                                                                                                                                                                                                                                                                                                                                                                                                                                                                                                                                                                                                                                                                                                                                                                                                                                                                                                                                                                                                                                                                                                                                                                                                                                                                                                                                                                           | 12.0                                                                                                                                                                                                                                                                                                                                                                                                                                                                                                                                                                                                                                                                                                                                                                                                                                                                                                                                                                                                                                                                                                                                                                                                                                                                                                                                                                                                                                                                                                                                                                                                                                                                                                                                                                                                                                                                                                                                                                                                                                                                                                                           | 2                                                | 6             | 16:0                                                                                                                                                                                                                                                                                                                                                                                                                                                                                                                                                                                                                                                                                                                                                                                                                                                                                                                                                                                                                                                                                                                                                                                                                                                                                                                                                                                                                                                                                                                                                                                                                                                                                                                                                                                                                                                                                                                                                                                                                                                                                                                           | 712                                      | Wing         | 25                | 10                                               | 52:9"             | 5/2                                              | ,, ,                 |
|                                                            | *G3                                                                                                                                                                                                                                                                                                                                                                                                                                                                                                                                                                                                                                                                                                                                                                                                                                                                                                                                                                                                                                                                                                                                                                                                                                                                                                                                                                                                                                                                                                                                                                                                                                                                                                                                                                                                                                                                                                                                                                                                                                                                                                                            | *62                                                                                                                                                                                                                                                                                                                                                                                                                                                                                                                                                                                                                                                                                                                                                                                                                                                                                                                                                                                                                                                                                                                                                                                                                                                                                                                                                                                                                                                                                                                                                                                                                                                                                                                                                                                                                                                                                                                                                                                                                                                                                                                            | 2                                                | 6             | 20'-6"                                                                                                                                                                                                                                                                                                                                                                                                                                                                                                                                                                                                                                                                                                                                                                                                                                                                                                                                                                                                                                                                                                                                                                                                                                                                                                                                                                                                                                                                                                                                                                                                                                                                                                                                                                                                                                                                                                                                                                                                                                                                                                                         | 761                                      | //           | 70                | 4                                                | 21:0"             | 5/3                                              |                      |
| 9 37:0" HII Beam                                           | _                                                                                                                                                                                                                                                                                                                                                                                                                                                                                                                                                                                                                                                                                                                                                                                                                                                                                                                                                                                                                                                                                                                                                                                                                                                                                                                                                                                                                                                                                                                                                                                                                                                                                                                                                                                                                                                                                                                                                                                                                                                                                                                              | 1 - 3"R                                                                                                                                                                                                                                                                                                                                                                                                                                                                                                                                                                                                                                                                                                                                                                                                                                                                                                                                                                                                                                                                                                                                                                                                                                                                                                                                                                                                                                                                                                                                                                                                                                                                                                                                                                                                                                                                                                                                                                                                                                                                                                                        |                                                  |               |                                                                                                                                                                                                                                                                                                                                                                                                                                                                                                                                                                                                                                                                                                                                                                                                                                                                                                                                                                                                                                                                                                                                                                                                                                                                                                                                                                                                                                                                                                                                                                                                                                                                                                                                                                                                                                                                                                                                                                                                                                                                                                                                |                                          |              | 70                | 4                                                | 21:9"             | 5/4                                              | " '                  |
| 6 34-6" H12 "                                              | 15" 34" 6" 15" HII                                                                                                                                                                                                                                                                                                                                                                                                                                                                                                                                                                                                                                                                                                                                                                                                                                                                                                                                                                                                                                                                                                                                                                                                                                                                                                                                                                                                                                                                                                                                                                                                                                                                                                                                                                                                                                                                                                                                                                                                                                                                                                             | id /25                                                                                                                                                                                                                                                                                                                                                                                                                                                                                                                                                                                                                                                                                                                                                                                                                                                                                                                                                                                                                                                                                                                                                                                                                                                                                                                                                                                                                                                                                                                                                                                                                                                                                                                                                                                                                                                                                                                                                                                                                                                                                                                         | 70                                               | 6             | 11:-G"                                                                                                                                                                                                                                                                                                                                                                                                                                                                                                                                                                                                                                                                                                                                                                                                                                                                                                                                                                                                                                                                                                                                                                                                                                                                                                                                                                                                                                                                                                                                                                                                                                                                                                                                                                                                                                                                                                                                                                                                                                                                                                                         | UII                                      | <u> Seam</u> | 70                | 4                                                | 20°C"             | 5/5                                              |                      |
| 6 15.6" HI3 Wing                                           | 15" 34-6" 15" 111                                                                                                                                                                                                                                                                                                                                                                                                                                                                                                                                                                                                                                                                                                                                                                                                                                                                                                                                                                                                                                                                                                                                                                                                                                                                                                                                                                                                                                                                                                                                                                                                                                                                                                                                                                                                                                                                                                                                                                                                                                                                                                              | 115-001                                                                                                                                                                                                                                                                                                                                                                                                                                                                                                                                                                                                                                                                                                                                                                                                                                                                                                                                                                                                                                                                                                                                                                                                                                                                                                                                                                                                                                                                                                                                                                                                                                                                                                                                                                                                                                                                                                                                                                                                                                                                                                                        |                                                  |               |                                                                                                                                                                                                                                                                                                                                                                                                                                                                                                                                                                                                                                                                                                                                                                                                                                                                                                                                                                                                                                                                                                                                                                                                                                                                                                                                                                                                                                                                                                                                                                                                                                                                                                                                                                                                                                                                                                                                                                                                                                                                                                                                |                                          |              | 35                | 14                                               | 28:3"             | 316                                              | ,,                   |
| 6 12-6" H14 "                                              | 212 13:8" 212 F31                                                                                                                                                                                                                                                                                                                                                                                                                                                                                                                                                                                                                                                                                                                                                                                                                                                                                                                                                                                                                                                                                                                                                                                                                                                                                                                                                                                                                                                                                                                                                                                                                                                                                                                                                                                                                                                                                                                                                                                                                                                                                                              | 100 VE 1 - 204"                                                                                                                                                                                                                                                                                                                                                                                                                                                                                                                                                                                                                                                                                                                                                                                                                                                                                                                                                                                                                                                                                                                                                                                                                                                                                                                                                                                                                                                                                                                                                                                                                                                                                                                                                                                                                                                                                                                                                                                                                                                                                                                | 10                                               | 4             | 8:9"                                                                                                                                                                                                                                                                                                                                                                                                                                                                                                                                                                                                                                                                                                                                                                                                                                                                                                                                                                                                                                                                                                                                                                                                                                                                                                                                                                                                                                                                                                                                                                                                                                                                                                                                                                                                                                                                                                                                                                                                                                                                                                                           | V12                                      | Wing         | 70                | 4                                                | 19:9"             | 5/7                                              | ,, ,                 |
| 7 19 <sup>1</sup> 9" H15 "                                 | 2/2 16:8" 2/2" F5/                                                                                                                                                                                                                                                                                                                                                                                                                                                                                                                                                                                                                                                                                                                                                                                                                                                                                                                                                                                                                                                                                                                                                                                                                                                                                                                                                                                                                                                                                                                                                                                                                                                                                                                                                                                                                                                                                                                                                                                                                                                                                                             | 12 1/34                                                                                                                                                                                                                                                                                                                                                                                                                                                                                                                                                                                                                                                                                                                                                                                                                                                                                                                                                                                                                                                                                                                                                                                                                                                                                                                                                                                                                                                                                                                                                                                                                                                                                                                                                                                                                                                                                                                                                                                                                                                                                                                        | /5                                               | 4             | 8:9"                                                                                                                                                                                                                                                                                                                                                                                                                                                                                                                                                                                                                                                                                                                                                                                                                                                                                                                                                                                                                                                                                                                                                                                                                                                                                                                                                                                                                                                                                                                                                                                                                                                                                                                                                                                                                                                                                                                                                                                                                                                                                                                           | V65                                      | 2 11         |                   |                                                  |                   |                                                  |                      |
|                                                            | H//-F3/-F5/                                                                                                                                                                                                                                                                                                                                                                                                                                                                                                                                                                                                                                                                                                                                                                                                                                                                                                                                                                                                                                                                                                                                                                                                                                                                                                                                                                                                                                                                                                                                                                                                                                                                                                                                                                                                                                                                                                                                                                                                                                                                                                                    | 137R                                                                                                                                                                                                                                                                                                                                                                                                                                                                                                                                                                                                                                                                                                                                                                                                                                                                                                                                                                                                                                                                                                                                                                                                                                                                                                                                                                                                                                                                                                                                                                                                                                                                                                                                                                                                                                                                                                                                                                                                                                                                                                                           |                                                  | اا            |                                                                                                                                                                                                                                                                                                                                                                                                                                                                                                                                                                                                                                                                                                                                                                                                                                                                                                                                                                                                                                                                                                                                                                                                                                                                                                                                                                                                                                                                                                                                                                                                                                                                                                                                                                                                                                                                                                                                                                                                                                                                                                                                |                                          |              | 13.14             | 6                                                | 34:6"             | 37/                                              | TOP 31               |
| 7 16'-0" H17 "<br>6 15'-6" H18 "                           | HII-FUI-FUI                                                                                                                                                                                                                                                                                                                                                                                                                                                                                                                                                                                                                                                                                                                                                                                                                                                                                                                                                                                                                                                                                                                                                                                                                                                                                                                                                                                                                                                                                                                                                                                                                                                                                                                                                                                                                                                                                                                                                                                                                                                                                                                    | 12.5                                                                                                                                                                                                                                                                                                                                                                                                                                                                                                                                                                                                                                                                                                                                                                                                                                                                                                                                                                                                                                                                                                                                                                                                                                                                                                                                                                                                                                                                                                                                                                                                                                                                                                                                                                                                                                                                                                                                                                                                                                                                                                                           |                                                  |               | erstru                                                                                                                                                                                                                                                                                                                                                                                                                                                                                                                                                                                                                                                                                                                                                                                                                                                                                                                                                                                                                                                                                                                                                                                                                                                                                                                                                                                                                                                                                                                                                                                                                                                                                                                                                                                                                                                                                                                                                                                                                                                                                                                         |                                          |              | 160               | 7                                                | 34:6"             | S72                                              |                      |
| 6 15:6" H18 "<br>6 8:3" H19 "                              |                                                                                                                                                                                                                                                                                                                                                                                                                                                                                                                                                                                                                                                                                                                                                                                                                                                                                                                                                                                                                                                                                                                                                                                                                                                                                                                                                                                                                                                                                                                                                                                                                                                                                                                                                                                                                                                                                                                                                                                                                                                                                                                                | * GI-G4                                                                                                                                                                                                                                                                                                                                                                                                                                                                                                                                                                                                                                                                                                                                                                                                                                                                                                                                                                                                                                                                                                                                                                                                                                                                                                                                                                                                                                                                                                                                                                                                                                                                                                                                                                                                                                                                                                                                                                                                                                                                                                                        | 4                                                | 5             | 34:3"                                                                                                                                                                                                                                                                                                                                                                                                                                                                                                                                                                                                                                                                                                                                                                                                                                                                                                                                                                                                                                                                                                                                                                                                                                                                                                                                                                                                                                                                                                                                                                                                                                                                                                                                                                                                                                                                                                                                                                                                                                                                                                                          | <i>C</i> /                               | Curb         | 192               | 5                                                | 33! 9"            | 573                                              |                      |
| 5 4.9" RI End Post                                         | B 22 m                                                                                                                                                                                                                                                                                                                                                                                                                                                                                                                                                                                                                                                                                                                                                                                                                                                                                                                                                                                                                                                                                                                                                                                                                                                                                                                                                                                                                                                                                                                                                                                                                                                                                                                                                                                                                                                                                                                                                                                                                                                                                                                         | 1/2 i W/                                                                                                                                                                                                                                                                                                                                                                                                                                                                                                                                                                                                                                                                                                                                                                                                                                                                                                                                                                                                                                                                                                                                                                                                                                                                                                                                                                                                                                                                                                                                                                                                                                                                                                                                                                                                                                                                                                                                                                                                                                                                                                                       | 12                                               | 5             | 32:0"<br>29:3"                                                                                                                                                                                                                                                                                                                                                                                                                                                                                                                                                                                                                                                                                                                                                                                                                                                                                                                                                                                                                                                                                                                                                                                                                                                                                                                                                                                                                                                                                                                                                                                                                                                                                                                                                                                                                                                                                                                                                                                                                                                                                                                 | C2<br>C3                                 | .,           | 192               |                                                  | 35:6"             | 574                                              | "                    |
| 5 5 6" R2 " "                                              | 333                                                                                                                                                                                                                                                                                                                                                                                                                                                                                                                                                                                                                                                                                                                                                                                                                                                                                                                                                                                                                                                                                                                                                                                                                                                                                                                                                                                                                                                                                                                                                                                                                                                                                                                                                                                                                                                                                                                                                                                                                                                                                                                            | 13 W2 3 9 P2/                                                                                                                                                                                                                                                                                                                                                                                                                                                                                                                                                                                                                                                                                                                                                                                                                                                                                                                                                                                                                                                                                                                                                                                                                                                                                                                                                                                                                                                                                                                                                                                                                                                                                                                                                                                                                                                                                                                                                                                                                                                                                                                  | 9                                                | 5             | 33:0"                                                                                                                                                                                                                                                                                                                                                                                                                                                                                                                                                                                                                                                                                                                                                                                                                                                                                                                                                                                                                                                                                                                                                                                                                                                                                                                                                                                                                                                                                                                                                                                                                                                                                                                                                                                                                                                                                                                                                                                                                                                                                                                          |                                          |              | 192               | 5                                                | 35!O"             | ST5                                              |                      |
| 5 63" 83 " "                                               | 12 100                                                                                                                                                                                                                                                                                                                                                                                                                                                                                                                                                                                                                                                                                                                                                                                                                                                                                                                                                                                                                                                                                                                                                                                                                                                                                                                                                                                                                                                                                                                                                                                                                                                                                                                                                                                                                                                                                                                                                                                                                                                                                                                         | 34 W3 P21-V6-6                                                                                                                                                                                                                                                                                                                                                                                                                                                                                                                                                                                                                                                                                                                                                                                                                                                                                                                                                                                                                                                                                                                                                                                                                                                                                                                                                                                                                                                                                                                                                                                                                                                                                                                                                                                                                                                                                                                                                                                                                                                                                                                 | 1                                                | 5             | 32:9"                                                                                                                                                                                                                                                                                                                                                                                                                                                                                                                                                                                                                                                                                                                                                                                                                                                                                                                                                                                                                                                                                                                                                                                                                                                                                                                                                                                                                                                                                                                                                                                                                                                                                                                                                                                                                                                                                                                                                                                                                                                                                                                          | C4                                       | . "          | 21                | 8                                                | 54.0"             | SB/                                              | Bott 3               |
| 5 6'9" R4 " "                                              |                                                                                                                                                                                                                                                                                                                                                                                                                                                                                                                                                                                                                                                                                                                                                                                                                                                                                                                                                                                                                                                                                                                                                                                                                                                                                                                                                                                                                                                                                                                                                                                                                                                                                                                                                                                                                                                                                                                                                                                                                                                                                                                                | parameter in the contract of t | 12                                               | 5             | 30°G"                                                                                                                                                                                                                                                                                                                                                                                                                                                                                                                                                                                                                                                                                                                                                                                                                                                                                                                                                                                                                                                                                                                                                                                                                                                                                                                                                                                                                                                                                                                                                                                                                                                                                                                                                                                                                                                                                                                                                                                                                                                                                                                          | <u>C</u> G                               |              | 20                | 9                                                | 50:0"             | 302                                              | <u> Bott. 3</u><br>" |
| 5 7'0" R5 . " "                                            |                                                                                                                                                                                                                                                                                                                                                                                                                                                                                                                                                                                                                                                                                                                                                                                                                                                                                                                                                                                                                                                                                                                                                                                                                                                                                                                                                                                                                                                                                                                                                                                                                                                                                                                                                                                                                                                                                                                                                                                                                                                                                                                                |                                                                                                                                                                                                                                                                                                                                                                                                                                                                                                                                                                                                                                                                                                                                                                                                                                                                                                                                                                                                                                                                                                                                                                                                                                                                                                                                                                                                                                                                                                                                                                                                                                                                                                                                                                                                                                                                                                                                                                                                                                                                                                                                | 6                                                | 6             | 28:0"                                                                                                                                                                                                                                                                                                                                                                                                                                                                                                                                                                                                                                                                                                                                                                                                                                                                                                                                                                                                                                                                                                                                                                                                                                                                                                                                                                                                                                                                                                                                                                                                                                                                                                                                                                                                                                                                                                                                                                                                                                                                                                                          | 20                                       |              | 18                | 9                                                | 35!9"             | 383                                              |                      |
| 5 7:0" RG "                                                | W1-W2 W                                                                                                                                                                                                                                                                                                                                                                                                                                                                                                                                                                                                                                                                                                                                                                                                                                                                                                                                                                                                                                                                                                                                                                                                                                                                                                                                                                                                                                                                                                                                                                                                                                                                                                                                                                                                                                                                                                                                                                                                                                                                                                                        | '3 <del> <sup>''</sup>  </del>                                                                                                                                                                                                                                                                                                                                                                                                                                                                                                                                                                                                                                                                                                                                                                                                                                                                                                                                                                                                                                                                                                                                                                                                                                                                                                                                                                                                                                                                                                                                                                                                                                                                                                                                                                                                                                                                                                                                                                                                                                                                                                 | 1                                                | 6             |                                                                                                                                                                                                                                                                                                                                                                                                                                                                                                                                                                                                                                                                                                                                                                                                                                                                                                                                                                                                                                                                                                                                                                                                                                                                                                                                                                                                                                                                                                                                                                                                                                                                                                                                                                                                                                                                                                                                                                                                                                                                                                                                | 23                                       | ;            | 21                | 9                                                | 65' 6"            | 3B4                                              |                      |
| 5 5:3" R7 Parapet                                          | + $+$ $+$ $+$ $+$ $+$ $+$ $+$ $+$ $+$                                                                                                                                                                                                                                                                                                                                                                                                                                                                                                                                                                                                                                                                                                                                                                                                                                                                                                                                                                                                                                                                                                                                                                                                                                                                                                                                                                                                                                                                                                                                                                                                                                                                                                                                                                                                                                                                                                                                                                                                                                                                                          |                                                                                                                                                                                                                                                                                                                                                                                                                                                                                                                                                                                                                                                                                                                                                                                                                                                                                                                                                                                                                                                                                                                                                                                                                                                                                                                                                                                                                                                                                                                                                                                                                                                                                                                                                                                                                                                                                                                                                                                                                                                                                                                                | 78:-                                             | 5             |                                                                                                                                                                                                                                                                                                                                                                                                                                                                                                                                                                                                                                                                                                                                                                                                                                                                                                                                                                                                                                                                                                                                                                                                                                                                                                                                                                                                                                                                                                                                                                                                                                                                                                                                                                                                                                                                                                                                                                                                                                                                                                                                | 29                                       | //           | 20                | 10                                               | 59:3"             | 385                                              | "                    |
| 5 13:3" P8 "                                               |                                                                                                                                                                                                                                                                                                                                                                                                                                                                                                                                                                                                                                                                                                                                                                                                                                                                                                                                                                                                                                                                                                                                                                                                                                                                                                                                                                                                                                                                                                                                                                                                                                                                                                                                                                                                                                                                                                                                                                                                                                                                                                                                |                                                                                                                                                                                                                                                                                                                                                                                                                                                                                                                                                                                                                                                                                                                                                                                                                                                                                                                                                                                                                                                                                                                                                                                                                                                                                                                                                                                                                                                                                                                                                                                                                                                                                                                                                                                                                                                                                                                                                                                                                                                                                                                                | 387                                              | 6             |                                                                                                                                                                                                                                                                                                                                                                                                                                                                                                                                                                                                                                                                                                                                                                                                                                                                                                                                                                                                                                                                                                                                                                                                                                                                                                                                                                                                                                                                                                                                                                                                                                                                                                                                                                                                                                                                                                                                                                                                                                                                                                                                | <u>67</u>                                | Girder       | 18                | 10                                               | 44'9"             | 586                                              |                      |
| 5 10:3" R15 "                                              | MARK A B C INTT                                                                                                                                                                                                                                                                                                                                                                                                                                                                                                                                                                                                                                                                                                                                                                                                                                                                                                                                                                                                                                                                                                                                                                                                                                                                                                                                                                                                                                                                                                                                                                                                                                                                                                                                                                                                                                                                                                                                                                                                                                                                                                                |                                                                                                                                                                                                                                                                                                                                                                                                                                                                                                                                                                                                                                                                                                                                                                                                                                                                                                                                                                                                                                                                                                                                                                                                                                                                                                                                                                                                                                                                                                                                                                                                                                                                                                                                                                                                                                                                                                                                                                                                                                                                                                                                | 1181                                             | 6             |                                                                                                                                                                                                                                                                                                                                                                                                                                                                                                                                                                                                                                                                                                                                                                                                                                                                                                                                                                                                                                                                                                                                                                                                                                                                                                                                                                                                                                                                                                                                                                                                                                                                                                                                                                                                                                                                                                                                                                                                                                                                                                                                | <u>02</u>                                | <i>"</i>     | 21                | 73                                               | 68:0              | 387                                              | "                    |
|                                                            | R2 2-1" 72" 82"                                                                                                                                                                                                                                                                                                                                                                                                                                                                                                                                                                                                                                                                                                                                                                                                                                                                                                                                                                                                                                                                                                                                                                                                                                                                                                                                                                                                                                                                                                                                                                                                                                                                                                                                                                                                                                                                                                                                                                                                                                                                                                                | 9                                                                                                                                                                                                                                                                                                                                                                                                                                                                                                                                                                                                                                                                                                                                                                                                                                                                                                                                                                                                                                                                                                                                                                                                                                                                                                                                                                                                                                                                                                                                                                                                                                                                                                                                                                                                                                                                                                                                                                                                                                                                                                                              | //97                                             | 6             | 8:6"                                                                                                                                                                                                                                                                                                                                                                                                                                                                                                                                                                                                                                                                                                                                                                                                                                                                                                                                                                                                                                                                                                                                                                                                                                                                                                                                                                                                                                                                                                                                                                                                                                                                                                                                                                                                                                                                                                                                                                                                                                                                                                                           | G3                                       | "            | 20                | 10                                               | 60:0"             | 588                                              | ,,                   |
| 6 18:6" TII Wing                                           | R3 2:53 73" 83"                                                                                                                                                                                                                                                                                                                                                                                                                                                                                                                                                                                                                                                                                                                                                                                                                                                                                                                                                                                                                                                                                                                                                                                                                                                                                                                                                                                                                                                                                                                                                                                                                                                                                                                                                                                                                                                                                                                                                                                                                                                                                                                | `LJ                                                                                                                                                                                                                                                                                                                                                                                                                                                                                                                                                                                                                                                                                                                                                                                                                                                                                                                                                                                                                                                                                                                                                                                                                                                                                                                                                                                                                                                                                                                                                                                                                                                                                                                                                                                                                                                                                                                                                                                                                                                                                                                            | 403                                              | 6             | 8:6"                                                                                                                                                                                                                                                                                                                                                                                                                                                                                                                                                                                                                                                                                                                                                                                                                                                                                                                                                                                                                                                                                                                                                                                                                                                                                                                                                                                                                                                                                                                                                                                                                                                                                                                                                                                                                                                                                                                                                                                                                                                                                                                           | GA                                       | ,,           | 18                | 10                                               | 44:3"             | 559                                              | "                    |
| 1772                                                       | K4 1 1 /2   W 2                                                                                                                                                                                                                                                                                                                                                                                                                                                                                                                                                                                                                                                                                                                                                                                                                                                                                                                                                                                                                                                                                                                                                                                                                                                                                                                                                                                                                                                                                                                                                                                                                                                                                                                                                                                                                                                                                                                                                                                                                                                                                                                | C.                                                                                                                                                                                                                                                                                                                                                                                                                                                                                                                                                                                                                                                                                                                                                                                                                                                                                                                                                                                                                                                                                                                                                                                                                                                                                                                                                                                                                                                                                                                                                                                                                                                                                                                                                                                                                                                                                                                                                                                                                                                                                                                             | 12                                               | Ö,            | and the second s | re-re-re-re-re-re-re-re-re-re-re-re-re-r |              | - Visitantijanaja |                                                  | 3/15              | 28/0                                             | ,,                   |
|                                                            | R5 2:10" 72" 82"                                                                                                                                                                                                                                                                                                                                                                                                                                                                                                                                                                                                                                                                                                                                                                                                                                                                                                                                                                                                                                                                                                                                                                                                                                                                                                                                                                                                                                                                                                                                                                                                                                                                                                                                                                                                                                                                                                                                                                                                                                                                                                               | 4:5" C9                                                                                                                                                                                                                                                                                                                                                                                                                                                                                                                                                                                                                                                                                                                                                                                                                                                                                                                                                                                                                                                                                                                                                                                                                                                                                                                                                                                                                                                                                                                                                                                                                                                                                                                                                                                                                                                                                                                                                                                                                                                                                                                        | 6                                                | 8             | 42:3"                                                                                                                                                                                                                                                                                                                                                                                                                                                                                                                                                                                                                                                                                                                                                                                                                                                                                                                                                                                                                                                                                                                                                                                                                                                                                                                                                                                                                                                                                                                                                                                                                                                                                                                                                                                                                                                                                                                                                                                                                                                                                                                          | G12                                      | 7,           | 20                | 8                                                | 5/:0"             | SBII                                             | 17                   |
| 6 11-6" UII Beam                                           | RG 2:102 72" 72"                                                                                                                                                                                                                                                                                                                                                                                                                                                                                                                                                                                                                                                                                                                                                                                                                                                                                                                                                                                                                                                                                                                                                                                                                                                                                                                                                                                                                                                                                                                                                                                                                                                                                                                                                                                                                                                                                                                                                                                                                                                                                                               |                                                                                                                                                                                                                                                                                                                                                                                                                                                                                                                                                                                                                                                                                                                                                                                                                                                                                                                                                                                                                                                                                                                                                                                                                                                                                                                                                                                                                                                                                                                                                                                                                                                                                                                                                                                                                                                                                                                                                                                                                                                                                                                                |                                                  |               |                                                                                                                                                                                                                                                                                                                                                                                                                                                                                                                                                                                                                                                                                                                                                                                                                                                                                                                                                                                                                                                                                                                                                                                                                                                                                                                                                                                                                                                                                                                                                                                                                                                                                                                                                                                                                                                                                                                                                                                                                                                                                                                                | 7                                        |              | 18                | 10                                               | 43:3"             | 38/2                                             | ,, ,,                |
| + + + + + + + + + + + + + + + + + + + +                    | R7 2:0" 7½" 7½"                                                                                                                                                                                                                                                                                                                                                                                                                                                                                                                                                                                                                                                                                                                                                                                                                                                                                                                                                                                                                                                                                                                                                                                                                                                                                                                                                                                                                                                                                                                                                                                                                                                                                                                                                                                                                                                                                                                                                                                                                                                                                                                |                                                                                                                                                                                                                                                                                                                                                                                                                                                                                                                                                                                                                                                                                                                                                                                                                                                                                                                                                                                                                                                                                                                                                                                                                                                                                                                                                                                                                                                                                                                                                                                                                                                                                                                                                                                                                                                                                                                                                                                                                                                                                                                                | 40                                               | 4             | 27:6"                                                                                                                                                                                                                                                                                                                                                                                                                                                                                                                                                                                                                                                                                                                                                                                                                                                                                                                                                                                                                                                                                                                                                                                                                                                                                                                                                                                                                                                                                                                                                                                                                                                                                                                                                                                                                                                                                                                                                                                                                                                                                                                          | G14                                      | 17           | 21                | 8                                                |                   | <i>58/3</i>                                      | ,, ,                 |
| 4 8'9" VII Wing                                            | R2-R3-R4-R5-R6-R7                                                                                                                                                                                                                                                                                                                                                                                                                                                                                                                                                                                                                                                                                                                                                                                                                                                                                                                                                                                                                                                                                                                                                                                                                                                                                                                                                                                                                                                                                                                                                                                                                                                                                                                                                                                                                                                                                                                                                                                                                                                                                                              | U21                                                                                                                                                                                                                                                                                                                                                                                                                                                                                                                                                                                                                                                                                                                                                                                                                                                                                                                                                                                                                                                                                                                                                                                                                                                                                                                                                                                                                                                                                                                                                                                                                                                                                                                                                                                                                                                                                                                                                                                                                                                                                                                            | 16                                               | 4             | 31:6"                                                                                                                                                                                                                                                                                                                                                                                                                                                                                                                                                                                                                                                                                                                                                                                                                                                                                                                                                                                                                                                                                                                                                                                                                                                                                                                                                                                                                                                                                                                                                                                                                                                                                                                                                                                                                                                                                                                                                                                                                                                                                                                          | G15                                      | "            | 20                | 9                                                |                   | SB14                                             | " ,                  |
| 4 8:9" VIZ "                                               |                                                                                                                                                                                                                                                                                                                                                                                                                                                                                                                                                                                                                                                                                                                                                                                                                                                                                                                                                                                                                                                                                                                                                                                                                                                                                                                                                                                                                                                                                                                                                                                                                                                                                                                                                                                                                                                                                                                                                                                                                                                                                                                                | 13-6" 2.5" 711                                                                                                                                                                                                                                                                                                                                                                                                                                                                                                                                                                                                                                                                                                                                                                                                                                                                                                                                                                                                                                                                                                                                                                                                                                                                                                                                                                                                                                                                                                                                                                                                                                                                                                                                                                                                                                                                                                                                                                                                                                                                                                                 |                                                  |               |                                                                                                                                                                                                                                                                                                                                                                                                                                                                                                                                                                                                                                                                                                                                                                                                                                                                                                                                                                                                                                                                                                                                                                                                                                                                                                                                                                                                                                                                                                                                                                                                                                                                                                                                                                                                                                                                                                                                                                                                                                                                                                                                |                                          |              | 18                | 9                                                |                   | 55/5                                             | " "                  |
| 7-1-1-1-1-1-1-1-1-1-1-1-1-1-1-1-1-1-1-1                    |                                                                                                                                                                                                                                                                                                                                                                                                                                                                                                                                                                                                                                                                                                                                                                                                                                                                                                                                                                                                                                                                                                                                                                                                                                                                                                                                                                                                                                                                                                                                                                                                                                                                                                                                                                                                                                                                                                                                                                                                                                                                                                                                | 10:7" 2:1" 112                                                                                                                                                                                                                                                                                                                                                                                                                                                                                                                                                                                                                                                                                                                                                                                                                                                                                                                                                                                                                                                                                                                                                                                                                                                                                                                                                                                                                                                                                                                                                                                                                                                                                                                                                                                                                                                                                                                                                                                                                                                                                                                 |                                                  | 8             |                                                                                                                                                                                                                                                                                                                                                                                                                                                                                                                                                                                                                                                                                                                                                                                                                                                                                                                                                                                                                                                                                                                                                                                                                                                                                                                                                                                                                                                                                                                                                                                                                                                                                                                                                                                                                                                                                                                                                                                                                                                                                                                                | C21                                      | "            | 21                | 8                                                |                   | SBIG                                             | " '                  |
| erstructure Inl. Bis 2, 3,46 5 1 145 346 5                 | 2º 9" UII 6:2½" 6:2½"                                                                                                                                                                                                                                                                                                                                                                                                                                                                                                                                                                                                                                                                                                                                                                                                                                                                                                                                                                                                                                                                                                                                                                                                                                                                                                                                                                                                                                                                                                                                                                                                                                                                                                                                                                                                                                                                                                                                                                                                                                                                                                          | 5:5 2:2 76                                                                                                                                                                                                                                                                                                                                                                                                                                                                                                                                                                                                                                                                                                                                                                                                                                                                                                                                                                                                                                                                                                                                                                                                                                                                                                                                                                                                                                                                                                                                                                                                                                                                                                                                                                                                                                                                                                                                                                                                                                                                                                                     |                                                  | 8             | 42' 9"                                                                                                                                                                                                                                                                                                                                                                                                                                                                                                                                                                                                                                                                                                                                                                                                                                                                                                                                                                                                                                                                                                                                                                                                                                                                                                                                                                                                                                                                                                                                                                                                                                                                                                                                                                                                                                                                                                                                                                                                                                                                                                                         |                                          |              | 21                | 2                                                | 30'.3"            |                                                  | · · ·                |
| 3 145 34'-G" H21 Beom 145 20'-0" H22 "                     | 14:10" F21                                                                                                                                                                                                                                                                                                                                                                                                                                                                                                                                                                                                                                                                                                                                                                                                                                                                                                                                                                                                                                                                                                                                                                                                                                                                                                                                                                                                                                                                                                                                                                                                                                                                                                                                                                                                                                                                                                                                                                                                                                                                                                                     | 139 ; FET - A                                                                                                                                                                                                                                                                                                                                                                                                                                                                                                                                                                                                                                                                                                                                                                                                                                                                                                                                                                                                                                                                                                                                                                                                                                                                                                                                                                                                                                                                                                                                                                                                                                                                                                                                                                                                                                                                                                                                                                                                                                                                                                                  | 40                                               | 4             | 27:9"                                                                                                                                                                                                                                                                                                                                                                                                                                                                                                                                                                                                                                                                                                                                                                                                                                                                                                                                                                                                                                                                                                                                                                                                                                                                                                                                                                                                                                                                                                                                                                                                                                                                                                                                                                                                                                                                                                                                                                                                                                                                                                                          |                                          |              | 21                | 8                                                |                   | SB18                                             |                      |
| 6 29.6" H23                                                |                                                                                                                                                                                                                                                                                                                                                                                                                                                                                                                                                                                                                                                                                                                                                                                                                                                                                                                                                                                                                                                                                                                                                                                                                                                                                                                                                                                                                                                                                                                                                                                                                                                                                                                                                                                                                                                                                                                                                                                                                                                                                                                                | - 12 9 0 0 1 1 1 M                                                                                                                                                                                                                                                                                                                                                                                                                                                                                                                                                                                                                                                                                                                                                                                                                                                                                                                                                                                                                                                                                                                                                                                                                                                                                                                                                                                                                                                                                                                                                                                                                                                                                                                                                                                                                                                                                                                                                                                                                                                                                                             | 16                                               | 4             | 3/-9"                                                                                                                                                                                                                                                                                                                                                                                                                                                                                                                                                                                                                                                                                                                                                                                                                                                                                                                                                                                                                                                                                                                                                                                                                                                                                                                                                                                                                                                                                                                                                                                                                                                                                                                                                                                                                                                                                                                                                                                                                                                                                                                          |                                          |              | 21:               | 8                                                |                   | SB/9                                             | "                    |
| 3 7 29-6" [424 "                                           | Sign / 1/3                                                                                                                                                                                                                                                                                                                                                                                                                                                                                                                                                                                                                                                                                                                                                                                                                                                                                                                                                                                                                                                                                                                                                                                                                                                                                                                                                                                                                                                                                                                                                                                                                                                                                                                                                                                                                                                                                                                                                                                                                                                                                                                     | 0/0/0/0                                                                                                                                                                                                                                                                                                                                                                                                                                                                                                                                                                                                                                                                                                                                                                                                                                                                                                                                                                                                                                                                                                                                                                                                                                                                                                                                                                                                                                                                                                                                                                                                                                                                                                                                                                                                                                                                                                                                                                                                                                                                                                                        | 12                                               | 8             | 47:3"                                                                                                                                                                                                                                                                                                                                                                                                                                                                                                                                                                                                                                                                                                                                                                                                                                                                                                                                                                                                                                                                                                                                                                                                                                                                                                                                                                                                                                                                                                                                                                                                                                                                                                                                                                                                                                                                                                                                                                                                                                                                                                                          |                                          |              | <i>3</i> 63       |                                                  | <u>-29:3"</u>     | SB20                                             |                      |
| + + + + + + + + + + + + + + + + + +                        | W5                                                                                                                                                                                                                                                                                                                                                                                                                                                                                                                                                                                                                                                                                                                                                                                                                                                                                                                                                                                                                                                                                                                                                                                                                                                                                                                                                                                                                                                                                                                                                                                                                                                                                                                                                                                                                                                                                                                                                                                                                                                                                                                             | たたけ大火火ン                                                                                                                                                                                                                                                                                                                                                                                                                                                                                                                                                                                                                                                                                                                                                                                                                                                                                                                                                                                                                                                                                                                                                                                                                                                                                                                                                                                                                                                                                                                                                                                                                                                                                                                                                                                                                                                                                                                                                                                                                                                                                                                        |                                                  | 3             |                                                                                                                                                                                                                                                                                                                                                                                                                                                                                                                                                                                                                                                                                                                                                                                                                                                                                                                                                                                                                                                                                                                                                                                                                                                                                                                                                                                                                                                                                                                                                                                                                                                                                                                                                                                                                                                                                                                                                                                                                                                                                                                                | G33                                      | ,,           | 40                | 6                                                | 5 <sup>:</sup> 9" | 3821                                             | 11 /1                |
| 8 4 12'9" P21 Column                                       | W5                                                                                                                                                                                                                                                                                                                                                                                                                                                                                                                                                                                                                                                                                                                                                                                                                                                                                                                                                                                                                                                                                                                                                                                                                                                                                                                                                                                                                                                                                                                                                                                                                                                                                                                                                                                                                                                                                                                                                                                                                                                                                                                             | 222                                                                                                                                                                                                                                                                                                                                                                                                                                                                                                                                                                                                                                                                                                                                                                                                                                                                                                                                                                                                                                                                                                                                                                                                                                                                                                                                                                                                                                                                                                                                                                                                                                                                                                                                                                                                                                                                                                                                                                                                                                                                                                                            |                                                  | 4             | 28:3" (<br>32:3" (                                                                                                                                                                                                                                                                                                                                                                                                                                                                                                                                                                                                                                                                                                                                                                                                                                                                                                                                                                                                                                                                                                                                                                                                                                                                                                                                                                                                                                                                                                                                                                                                                                                                                                                                                                                                                                                                                                                                                                                                                                                                                                             | G34                                      |              |                   | <del> </del>                                     |                   | <del> </del>                                     |                      |
| 2 290011                                                   | 7747                                                                                                                                                                                                                                                                                                                                                                                                                                                                                                                                                                                                                                                                                                                                                                                                                                                                                                                                                                                                                                                                                                                                                                                                                                                                                                                                                                                                                                                                                                                                                                                                                                                                                                                                                                                                                                                                                                                                                                                                                                                                                                                           | WATER TO THE PARTY OF THE PARTY | 16                                               | 8             | 47:9"                                                                                                                                                                                                                                                                                                                                                                                                                                                                                                                                                                                                                                                                                                                                                                                                                                                                                                                                                                                                                                                                                                                                                                                                                                                                                                                                                                                                                                                                                                                                                                                                                                                                                                                                                                                                                                                                                                                                                                                                                                                                                                                          |                                          |              | 121               | 1                                                | 5'C"              | W/                                               | Dinah                |
| 2 6 18 9" UZI Beam                                         | UII-F21                                                                                                                                                                                                                                                                                                                                                                                                                                                                                                                                                                                                                                                                                                                                                                                                                                                                                                                                                                                                                                                                                                                                                                                                                                                                                                                                                                                                                                                                                                                                                                                                                                                                                                                                                                                                                                                                                                                                                                                                                                                                                                                        | T11-T12-TG1                                                                                                                                                                                                                                                                                                                                                                                                                                                                                                                                                                                                                                                                                                                                                                                                                                                                                                                                                                                                                                                                                                                                                                                                                                                                                                                                                                                                                                                                                                                                                                                                                                                                                                                                                                                                                                                                                                                                                                                                                                                                                                                    | <del></del>                                      | 8             | 43:9"                                                                                                                                                                                                                                                                                                                                                                                                                                                                                                                                                                                                                                                                                                                                                                                                                                                                                                                                                                                                                                                                                                                                                                                                                                                                                                                                                                                                                                                                                                                                                                                                                                                                                                                                                                                                                                                                                                                                                                                                                                                                                                                          |                                          | · · ·        | 126               |                                                  |                   |                                                  | Diogh<br>"           |
|                                                            |                                                                                                                                                                                                                                                                                                                                                                                                                                                                                                                                                                                                                                                                                                                                                                                                                                                                                                                                                                                                                                                                                                                                                                                                                                                                                                                                                                                                                                                                                                                                                                                                                                                                                                                                                                                                                                                                                                                                                                                                                                                                                                                                |                                                                                                                                                                                                                                                                                                                                                                                                                                                                                                                                                                                                                                                                                                                                                                                                                                                                                                                                                                                                                                                                                                                                                                                                                                                                                                                                                                                                                                                                                                                                                                                                                                                                                                                                                                                                                                                                                                                                                                                                                                                                                                                                | 6                                                | <u>ر</u>      | 42.8                                                                                                                                                                                                                                                                                                                                                                                                                                                                                                                                                                                                                                                                                                                                                                                                                                                                                                                                                                                                                                                                                                                                                                                                                                                                                                                                                                                                                                                                                                                                                                                                                                                                                                                                                                                                                                                                                                                                                                                                                                                                                                                           | 542                                      |              | 12G<br>12G        |                                                  | 4.6"              | W2<br>W3                                         |                      |
| 11 35'6" Y21 Column                                        | $\frac{132''}{82''}$ $82''$ $7-3'$                                                                                                                                                                                                                                                                                                                                                                                                                                                                                                                                                                                                                                                                                                                                                                                                                                                                                                                                                                                                                                                                                                                                                                                                                                                                                                                                                                                                                                                                                                                                                                                                                                                                                                                                                                                                                                                                                                                                                                                                                                                                                             | . MA                                                                                                                                                                                                                                                                                                                                                                                                                                                                                                                                                                                                                                                                                                                                                                                                                                                                                                                                                                                                                                                                                                                                                                                                                                                                                                                                                                                                                                                                                                                                                                                                                                                                                                                                                                                                                                                                                                                                                                                                                                                                                                                           | 40                                               | 4             | 28:6"                                                                                                                                                                                                                                                                                                                                                                                                                                                                                                                                                                                                                                                                                                                                                                                                                                                                                                                                                                                                                                                                                                                                                                                                                                                                                                                                                                                                                                                                                                                                                                                                                                                                                                                                                                                                                                                                                                                                                                                                                                                                                                                          | .44                                      |              | 126               | 6                                                |                   | WA                                               |                      |
| o 9 28'C' V31                                              |                                                                                                                                                                                                                                                                                                                                                                                                                                                                                                                                                                                                                                                                                                                                                                                                                                                                                                                                                                                                                                                                                                                                                                                                                                                                                                                                                                                                                                                                                                                                                                                                                                                                                                                                                                                                                                                                                                                                                                                                                                                                                                                                | The state of the s |                                                  | 4             | 32:9",                                                                                                                                                                                                                                                                                                                                                                                                                                                                                                                                                                                                                                                                                                                                                                                                                                                                                                                                                                                                                                                                                                                                                                                                                                                                                                                                                                                                                                                                                                                                                                                                                                                                                                                                                                                                                                                                                                                                                                                                                                                                                                                         |                                          | <del></del>  | 84                | 6                                                |                   | W5                                               | "                    |
| a 9 27:0" V41 "                                            |                                                                                                                                                                                                                                                                                                                                                                                                                                                                                                                                                                                                                                                                                                                                                                                                                                                                                                                                                                                                                                                                                                                                                                                                                                                                                                                                                                                                                                                                                                                                                                                                                                                                                                                                                                                                                                                                                                                                                                                                                                                                                                                                |                                                                                                                                                                                                                                                                                                                                                                                                                                                                                                                                                                                                                                                                                                                                                                                                                                                                                                                                                                                                                                                                                                                                                                                                                                                                                                                                                                                                                                                                                                                                                                                                                                                                                                                                                                                                                                                                                                                                                                                                                                                                                                                                | 1.50                                             | <del>-</del>  | Ja- J . K                                                                                                                                                                                                                                                                                                                                                                                                                                                                                                                                                                                                                                                                                                                                                                                                                                                                                                                                                                                                                                                                                                                                                                                                                                                                                                                                                                                                                                                                                                                                                                                                                                                                                                                                                                                                                                                                                                                                                                                                                                                                                                                      | 272                                      |              | 42                |                                                  | 8:3"              | NG                                               | " "                  |
| ? 9 35'3" 1/5/ "                                           | W O KW WIG                                                                                                                                                                                                                                                                                                                                                                                                                                                                                                                                                                                                                                                                                                                                                                                                                                                                                                                                                                                                                                                                                                                                                                                                                                                                                                                                                                                                                                                                                                                                                                                                                                                                                                                                                                                                                                                                                                                                                                                                                                                                                                                     | 1 6 1 1 1 1 1 1 1 1 1 1 1 1 1 1 1 1 1 1                                                                                                                                                                                                                                                                                                                                                                                                                                                                                                                                                                                                                                                                                                                                                                                                                                                                                                                                                                                                                                                                                                                                                                                                                                                                                                                                                                                                                                                                                                                                                                                                                                                                                                                                                                                                                                                                                                                                                                                                                                                                                        | <del>                                     </del> |               |                                                                                                                                                                                                                                                                                                                                                                                                                                                                                                                                                                                                                                                                                                                                                                                                                                                                                                                                                                                                                                                                                                                                                                                                                                                                                                                                                                                                                                                                                                                                                                                                                                                                                                                                                                                                                                                                                                                                                                                                                                                                                                                                |                                          |              | 46                | -                                                | <u>ر- ر</u>       | 110                                              |                      |
|                                                            | 17/9                                                                                                                                                                                                                                                                                                                                                                                                                                                                                                                                                                                                                                                                                                                                                                                                                                                                                                                                                                                                                                                                                                                                                                                                                                                                                                                                                                                                                                                                                                                                                                                                                                                                                                                                                                                                                                                                                                                                                                                                                                                                                                                           | W46:48" NO                                                                                                                                                                                                                                                                                                                                                                                                                                                                                                                                                                                                                                                                                                                                                                                                                                                                                                                                                                                                                                                                                                                                                                                                                                                                                                                                                                                                                                                                                                                                                                                                                                                                                                                                                                                                                                                                                                                                                                                                                                                                                                                     | <b></b>                                          |               |                                                                                                                                                                                                                                                                                                                                                                                                                                                                                                                                                                                                                                                                                                                                                                                                                                                                                                                                                                                                                                                                                                                                                                                                                                                                                                                                                                                                                                                                                                                                                                                                                                                                                                                                                                                                                                                                                                                                                                                                                                                                                                                                | <b></b>                                  |              |                   | <del> </del>                                     |                   | <del>                                     </del> |                      |
| <u> </u>                                                   | C14                                                                                                                                                                                                                                                                                                                                                                                                                                                                                                                                                                                                                                                                                                                                                                                                                                                                                                                                                                                                                                                                                                                                                                                                                                                                                                                                                                                                                                                                                                                                                                                                                                                                                                                                                                                                                                                                                                                                                                                                                                                                                                                            | WG. 6'6"                                                                                                                                                                                                                                                                                                                                                                                                                                                                                                                                                                                                                                                                                                                                                                                                                                                                                                                                                                                                                                                                                                                                                                                                                                                                                                                                                                                                                                                                                                                                                                                                                                                                                                                                                                                                                                                                                                                                                                                                                                                                                                                       | $\vdash$                                         | +             |                                                                                                                                                                                                                                                                                                                                                                                                                                                                                                                                                                                                                                                                                                                                                                                                                                                                                                                                                                                                                                                                                                                                                                                                                                                                                                                                                                                                                                                                                                                                                                                                                                                                                                                                                                                                                                                                                                                                                                                                                                                                                                                                |                                          |              |                   | +                                                |                   |                                                  |                      |
|                                                            |                                                                                                                                                                                                                                                                                                                                                                                                                                                                                                                                                                                                                                                                                                                                                                                                                                                                                                                                                                                                                                                                                                                                                                                                                                                                                                                                                                                                                                                                                                                                                                                                                                                                                                                                                                                                                                                                                                                                                                                                                                                                                                                                |                                                                                                                                                                                                                                                                                                                                                                                                                                                                                                                                                                                                                                                                                                                                                                                                                                                                                                                                                                                                                                                                                                                                                                                                                                                                                                                                                                                                                                                                                                                                                                                                                                                                                                                                                                                                                                                                                                                                                                                                                                                                                                                                |                                                  |               |                                                                                                                                                                                                                                                                                                                                                                                                                                                                                                                                                                                                                                                                                                                                                                                                                                                                                                                                                                                                                                                                                                                                                                                                                                                                                                                                                                                                                                                                                                                                                                                                                                                                                                                                                                                                                                                                                                                                                                                                                                                                                                                                |                                          |              |                   |                                                  |                   |                                                  |                      |