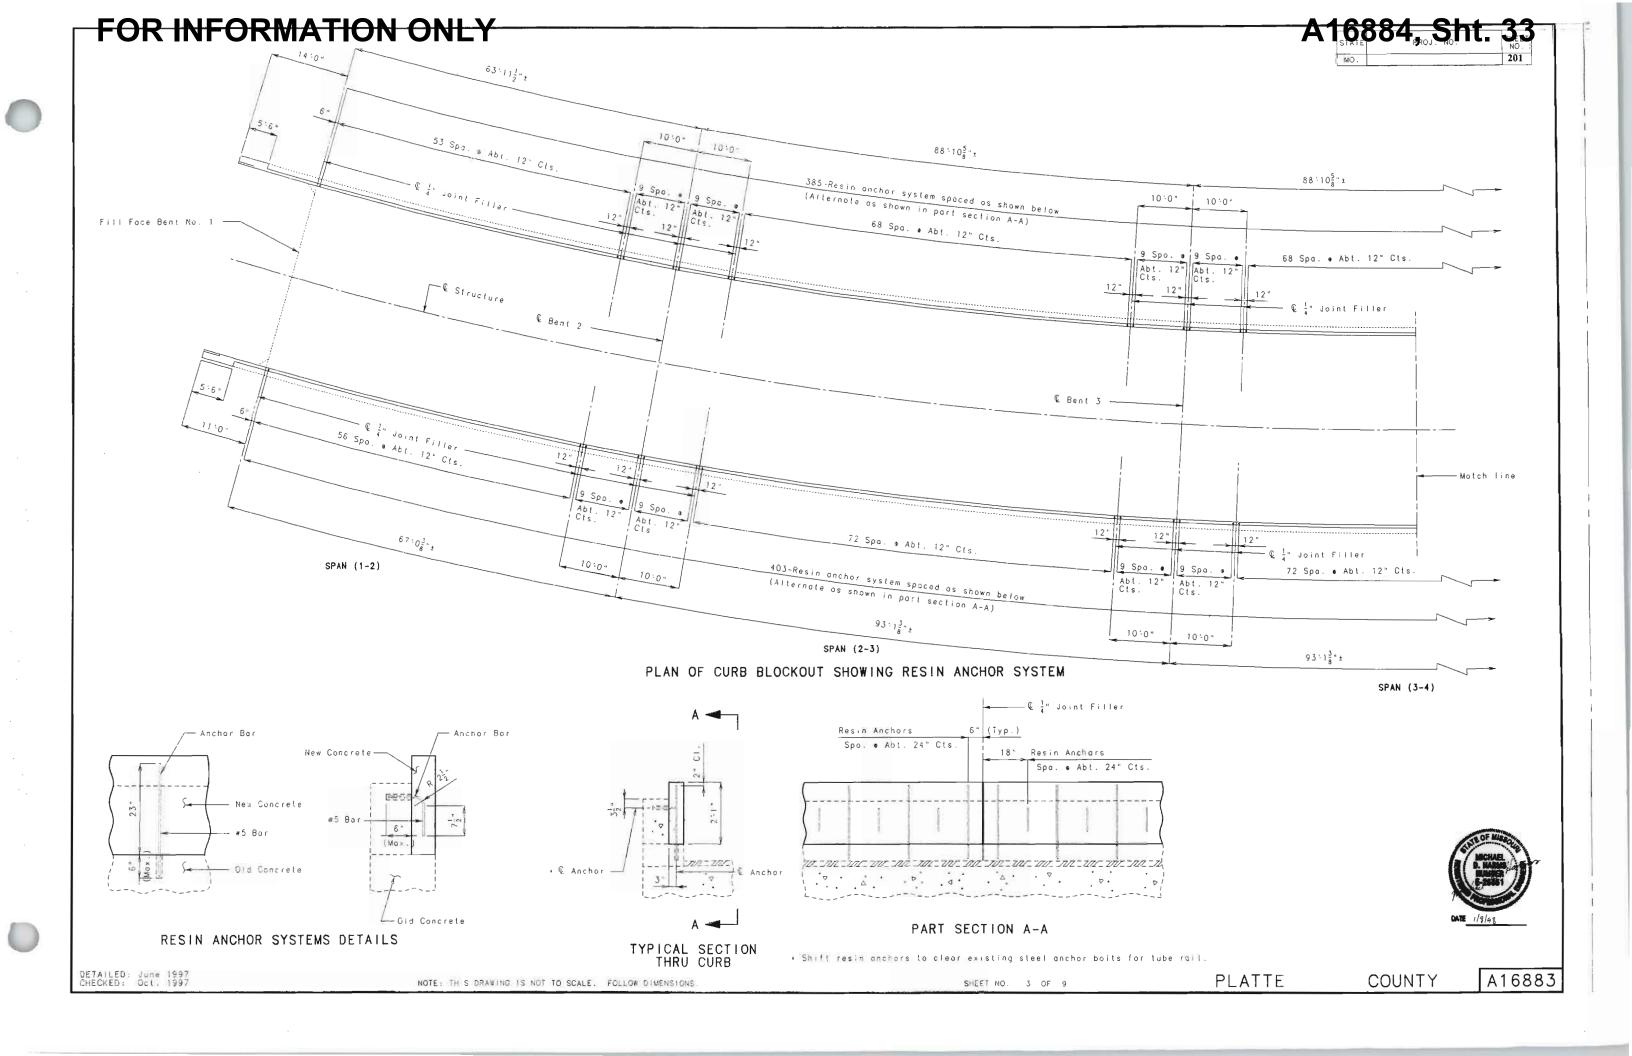

|                                                            |                                                                                                                                                                                                                                                                                                                                                                                                                                                                                                                                                                                                                                                                                                                                                                                                                                                                                                                                                                                                                                                                                                                                                                                                                                                                                                                                                                                                                                                                                                                                                                                                                                                                                                                                                                                                                                                                                                                                                                                                                                                                                                                                | REINFORCING STEEL                                                                                                                                                                                                                                                                                                                                                                                                                                                                                                                                                                                                                                                                                                                                                                                                                                                                                                                                                                                                                                                                                                                                                                                                                                                                                                                                                                                                                                                                                                                                                                                                                                                                                                                                                                                                                                                                                                                                                                                                                                                                                                              |                                                  | <del></del> _ | T                                                                                                                                                                                                                                                                                                                                                                                                                                                                                                                                                                                                                                                                                                                                                                                                                                                                                                                                                                                                                                                                                                                                                                                                                                                                                                                                                                                                                                                                                                                                                                                                                                                                                                                                                                                                                                                                                                                                                                                                                                                                                                                              |                                          |              | -                 |                                                  |                   |                                                  |                      |
|------------------------------------------------------------|--------------------------------------------------------------------------------------------------------------------------------------------------------------------------------------------------------------------------------------------------------------------------------------------------------------------------------------------------------------------------------------------------------------------------------------------------------------------------------------------------------------------------------------------------------------------------------------------------------------------------------------------------------------------------------------------------------------------------------------------------------------------------------------------------------------------------------------------------------------------------------------------------------------------------------------------------------------------------------------------------------------------------------------------------------------------------------------------------------------------------------------------------------------------------------------------------------------------------------------------------------------------------------------------------------------------------------------------------------------------------------------------------------------------------------------------------------------------------------------------------------------------------------------------------------------------------------------------------------------------------------------------------------------------------------------------------------------------------------------------------------------------------------------------------------------------------------------------------------------------------------------------------------------------------------------------------------------------------------------------------------------------------------------------------------------------------------------------------------------------------------|--------------------------------------------------------------------------------------------------------------------------------------------------------------------------------------------------------------------------------------------------------------------------------------------------------------------------------------------------------------------------------------------------------------------------------------------------------------------------------------------------------------------------------------------------------------------------------------------------------------------------------------------------------------------------------------------------------------------------------------------------------------------------------------------------------------------------------------------------------------------------------------------------------------------------------------------------------------------------------------------------------------------------------------------------------------------------------------------------------------------------------------------------------------------------------------------------------------------------------------------------------------------------------------------------------------------------------------------------------------------------------------------------------------------------------------------------------------------------------------------------------------------------------------------------------------------------------------------------------------------------------------------------------------------------------------------------------------------------------------------------------------------------------------------------------------------------------------------------------------------------------------------------------------------------------------------------------------------------------------------------------------------------------------------------------------------------------------------------------------------------------|--------------------------------------------------|---------------|--------------------------------------------------------------------------------------------------------------------------------------------------------------------------------------------------------------------------------------------------------------------------------------------------------------------------------------------------------------------------------------------------------------------------------------------------------------------------------------------------------------------------------------------------------------------------------------------------------------------------------------------------------------------------------------------------------------------------------------------------------------------------------------------------------------------------------------------------------------------------------------------------------------------------------------------------------------------------------------------------------------------------------------------------------------------------------------------------------------------------------------------------------------------------------------------------------------------------------------------------------------------------------------------------------------------------------------------------------------------------------------------------------------------------------------------------------------------------------------------------------------------------------------------------------------------------------------------------------------------------------------------------------------------------------------------------------------------------------------------------------------------------------------------------------------------------------------------------------------------------------------------------------------------------------------------------------------------------------------------------------------------------------------------------------------------------------------------------------------------------------|------------------------------------------|--------------|-------------------|--------------------------------------------------|-------------------|--------------------------------------------------|----------------------|
| NO. SIZE LENGTH MARK LOCATION                              | BENDING SKETCHES                                                                                                                                                                                                                                                                                                                                                                                                                                                                                                                                                                                                                                                                                                                                                                                                                                                                                                                                                                                                                                                                                                                                                                                                                                                                                                                                                                                                                                                                                                                                                                                                                                                                                                                                                                                                                                                                                                                                                                                                                                                                                                               | & CUTTING DIAGRAMS                                                                                                                                                                                                                                                                                                                                                                                                                                                                                                                                                                                                                                                                                                                                                                                                                                                                                                                                                                                                                                                                                                                                                                                                                                                                                                                                                                                                                                                                                                                                                                                                                                                                                                                                                                                                                                                                                                                                                                                                                                                                                                             | NO.                                              | _             | · .                                                                                                                                                                                                                                                                                                                                                                                                                                                                                                                                                                                                                                                                                                                                                                                                                                                                                                                                                                                                                                                                                                                                                                                                                                                                                                                                                                                                                                                                                                                                                                                                                                                                                                                                                                                                                                                                                                                                                                                                                                                                                                                            |                                          | LOCATION     | NO,               | SIZE                                             | LENGTH            | MARK                                             | LOCATIO              |
| Substructure Int. Bts. 2.3,48.5                            |                                                                                                                                                                                                                                                                                                                                                                                                                                                                                                                                                                                                                                                                                                                                                                                                                                                                                                                                                                                                                                                                                                                                                                                                                                                                                                                                                                                                                                                                                                                                                                                                                                                                                                                                                                                                                                                                                                                                                                                                                                                                                                                                | 191 3:84                                                                                                                                                                                                                                                                                                                                                                                                                                                                                                                                                                                                                                                                                                                                                                                                                                                                                                                                                                                                                                                                                                                                                                                                                                                                                                                                                                                                                                                                                                                                                                                                                                                                                                                                                                                                                                                                                                                                                                                                                                                                                                                       | Supe                                             |               | ucture                                                                                                                                                                                                                                                                                                                                                                                                                                                                                                                                                                                                                                                                                                                                                                                                                                                                                                                                                                                                                                                                                                                                                                                                                                                                                                                                                                                                                                                                                                                                                                                                                                                                                                                                                                                                                                                                                                                                                                                                                                                                                                                         |                                          | Bent "G      |                   |                                                  | tructui           |                                                  | Corit)               |
| 2 11 24'-3" F21 Facting                                    | 14.75 14.75 14.75                                                                                                                                                                                                                                                                                                                                                                                                                                                                                                                                                                                                                                                                                                                                                                                                                                                                                                                                                                                                                                                                                                                                                                                                                                                                                                                                                                                                                                                                                                                                                                                                                                                                                                                                                                                                                                                                                                                                                                                                                                                                                                              | 19\$" 3' 12' 19\$" 3'8\$" 11' 9\$1                                                                                                                                                                                                                                                                                                                                                                                                                                                                                                                                                                                                                                                                                                                                                                                                                                                                                                                                                                                                                                                                                                                                                                                                                                                                                                                                                                                                                                                                                                                                                                                                                                                                                                                                                                                                                                                                                                                                                                                                                                                                                             | 1 2                                              | 3             | 12:01                                                                                                                                                                                                                                                                                                                                                                                                                                                                                                                                                                                                                                                                                                                                                                                                                                                                                                                                                                                                                                                                                                                                                                                                                                                                                                                                                                                                                                                                                                                                                                                                                                                                                                                                                                                                                                                                                                                                                                                                                                                                                                                          | 611                                      | Wing         | 964               | 7 5                                              | 5: "              | R7                                               | POTOF                |
| G 11 15'G" F22 "<br>2 145 15'-G" F23 "                     | 14-75                                                                                                                                                                                                                                                                                                                                                                                                                                                                                                                                                                                                                                                                                                                                                                                                                                                                                                                                                                                                                                                                                                                                                                                                                                                                                                                                                                                                                                                                                                                                                                                                                                                                                                                                                                                                                                                                                                                                                                                                                                                                                                                          | <u> </u>                                                                                                                                                                                                                                                                                                                                                                                                                                                                                                                                                                                                                                                                                                                                                                                                                                                                                                                                                                                                                                                                                                                                                                                                                                                                                                                                                                                                                                                                                                                                                                                                                                                                                                                                                                                                                                                                                                                                                                                                                                                                                                                       | 27                                               | 5             | 5:0"                                                                                                                                                                                                                                                                                                                                                                                                                                                                                                                                                                                                                                                                                                                                                                                                                                                                                                                                                                                                                                                                                                                                                                                                                                                                                                                                                                                                                                                                                                                                                                                                                                                                                                                                                                                                                                                                                                                                                                                                                                                                                                                           | C/3                                      |              | <del> </del>      |                                                  |                   | 100                                              |                      |
| * G 7:0" F24 "                                             |                                                                                                                                                                                                                                                                                                                                                                                                                                                                                                                                                                                                                                                                                                                                                                                                                                                                                                                                                                                                                                                                                                                                                                                                                                                                                                                                                                                                                                                                                                                                                                                                                                                                                                                                                                                                                                                                                                                                                                                                                                                                                                                                |                                                                                                                                                                                                                                                                                                                                                                                                                                                                                                                                                                                                                                                                                                                                                                                                                                                                                                                                                                                                                                                                                                                                                                                                                                                                                                                                                                                                                                                                                                                                                                                                                                                                                                                                                                                                                                                                                                                                                                                                                                                                                                                                | 2                                                | 9             | 15:9"                                                                                                                                                                                                                                                                                                                                                                                                                                                                                                                                                                                                                                                                                                                                                                                                                                                                                                                                                                                                                                                                                                                                                                                                                                                                                                                                                                                                                                                                                                                                                                                                                                                                                                                                                                                                                                                                                                                                                                                                                                                                                                                          | C14<br>C61                               | <u>"</u>     |                   | 12                                               | 206               | R9                                               |                      |
| 13 9 219" F25 "                                            |                                                                                                                                                                                                                                                                                                                                                                                                                                                                                                                                                                                                                                                                                                                                                                                                                                                                                                                                                                                                                                                                                                                                                                                                                                                                                                                                                                                                                                                                                                                                                                                                                                                                                                                                                                                                                                                                                                                                                                                                                                                                                                                                | Control of  | 3                                                | 8             | 18:5"                                                                                                                                                                                                                                                                                                                                                                                                                                                                                                                                                                                                                                                                                                                                                                                                                                                                                                                                                                                                                                                                                                                                                                                                                                                                                                                                                                                                                                                                                                                                                                                                                                                                                                                                                                                                                                                                                                                                                                                                                                                                                                                          | C62                                      | //           | 1                 | 1                                                | 23.9              | 211                                              |                      |
| 4 // 17-3" F3/ "                                           | 10:72 8:72"                                                                                                                                                                                                                                                                                                                                                                                                                                                                                                                                                                                                                                                                                                                                                                                                                                                                                                                                                                                                                                                                                                                                                                                                                                                                                                                                                                                                                                                                                                                                                                                                                                                                                                                                                                                                                                                                                                                                                                                                                                                                                                                    | 8:64 6:118                                                                                                                                                                                                                                                                                                                                                                                                                                                                                                                                                                                                                                                                                                                                                                                                                                                                                                                                                                                                                                                                                                                                                                                                                                                                                                                                                                                                                                                                                                                                                                                                                                                                                                                                                                                                                                                                                                                                                                                                                                                                                                                     | <u> </u>                                         | -             | 1-10-3                                                                                                                                                                                                                                                                                                                                                                                                                                                                                                                                                                                                                                                                                                                                                                                                                                                                                                                                                                                                                                                                                                                                                                                                                                                                                                                                                                                                                                                                                                                                                                                                                                                                                                                                                                                                                                                                                                                                                                                                                                                                                                                         | 1002                                     |              | 1-:-              | 15                                               | 2/:3"             | RIZ                                              |                      |
| 8 6 6-9 152                                                | /9!9" /9:3"                                                                                                                                                                                                                                                                                                                                                                                                                                                                                                                                                                                                                                                                                                                                                                                                                                                                                                                                                                                                                                                                                                                                                                                                                                                                                                                                                                                                                                                                                                                                                                                                                                                                                                                                                                                                                                                                                                                                                                                                                                                                                                                    | 16-0" 15-6"                                                                                                                                                                                                                                                                                                                                                                                                                                                                                                                                                                                                                                                                                                                                                                                                                                                                                                                                                                                                                                                                                                                                                                                                                                                                                                                                                                                                                                                                                                                                                                                                                                                                                                                                                                                                                                                                                                                                                                                                                                                                                                                    | 8                                                | 9             | 37:5"                                                                                                                                                                                                                                                                                                                                                                                                                                                                                                                                                                                                                                                                                                                                                                                                                                                                                                                                                                                                                                                                                                                                                                                                                                                                                                                                                                                                                                                                                                                                                                                                                                                                                                                                                                                                                                                                                                                                                                                                                                                                                                                          | HII                                      | Beam         | 8                 | +=                                               | 26.9              |                                                  | //                   |
| 3 // 20:3" F5/ "                                           | 3-H15 Cut 3 3-H16 Cut 3                                                                                                                                                                                                                                                                                                                                                                                                                                                                                                                                                                                                                                                                                                                                                                                                                                                                                                                                                                                                                                                                                                                                                                                                                                                                                                                                                                                                                                                                                                                                                                                                                                                                                                                                                                                                                                                                                                                                                                                                                                                                                                        | 3 417 cut 3 3 418 cut3                                                                                                                                                                                                                                                                                                                                                                                                                                                                                                                                                                                                                                                                                                                                                                                                                                                                                                                                                                                                                                                                                                                                                                                                                                                                                                                                                                                                                                                                                                                                                                                                                                                                                                                                                                                                                                                                                                                                                                                                                                                                                                         | 8                                                | 6             | 34'-6"                                                                                                                                                                                                                                                                                                                                                                                                                                                                                                                                                                                                                                                                                                                                                                                                                                                                                                                                                                                                                                                                                                                                                                                                                                                                                                                                                                                                                                                                                                                                                                                                                                                                                                                                                                                                                                                                                                                                                                                                                                                                                                                         | H12                                      | .,           | 1                 | <del>                                     </del> | 1200              | 1,7,5                                            |                      |
| 7 G 8:9" F52 "                                             |                                                                                                                                                                                                                                                                                                                                                                                                                                                                                                                                                                                                                                                                                                                                                                                                                                                                                                                                                                                                                                                                                                                                                                                                                                                                                                                                                                                                                                                                                                                                                                                                                                                                                                                                                                                                                                                                                                                                                                                                                                                                                                                                | -1" -1"                                                                                                                                                                                                                                                                                                                                                                                                                                                                                                                                                                                                                                                                                                                                                                                                                                                                                                                                                                                                                                                                                                                                                                                                                                                                                                                                                                                                                                                                                                                                                                                                                                                                                                                                                                                                                                                                                                                                                                                                                                                                                                                        | /                                                | 6             | 12:6"                                                                                                                                                                                                                                                                                                                                                                                                                                                                                                                                                                                                                                                                                                                                                                                                                                                                                                                                                                                                                                                                                                                                                                                                                                                                                                                                                                                                                                                                                                                                                                                                                                                                                                                                                                                                                                                                                                                                                                                                                                                                                                                          | 1119                                     | Wing         | 1                 |                                                  | <del>†-</del>     | 1                                                |                      |
| 4 11 5'9 F26 "                                             | 20 5-Ca" 2 1 1-93"<br>16-715 16-81                                                                                                                                                                                                                                                                                                                                                                                                                                                                                                                                                                                                                                                                                                                                                                                                                                                                                                                                                                                                                                                                                                                                                                                                                                                                                                                                                                                                                                                                                                                                                                                                                                                                                                                                                                                                                                                                                                                                                                                                                                                                                             | 5" 222" 62" 235"                                                                                                                                                                                                                                                                                                                                                                                                                                                                                                                                                                                                                                                                                                                                                                                                                                                                                                                                                                                                                                                                                                                                                                                                                                                                                                                                                                                                                                                                                                                                                                                                                                                                                                                                                                                                                                                                                                                                                                                                                                                                                                               | 3                                                | 7             | 16:0"                                                                                                                                                                                                                                                                                                                                                                                                                                                                                                                                                                                                                                                                                                                                                                                                                                                                                                                                                                                                                                                                                                                                                                                                                                                                                                                                                                                                                                                                                                                                                                                                                                                                                                                                                                                                                                                                                                                                                                                                                                                                                                                          | H17                                      |              | 3                 | 5                                                | 29'3"             | R16                                              | ,                    |
| Substructure Enc Bent 6                                    | 16-15-4                                                                                                                                                                                                                                                                                                                                                                                                                                                                                                                                                                                                                                                                                                                                                                                                                                                                                                                                                                                                                                                                                                                                                                                                                                                                                                                                                                                                                                                                                                                                                                                                                                                                                                                                                                                                                                                                                                                                                                                                                                                                                                                        |                                                                                                                                                                                                                                                                                                                                                                                                                                                                                                                                                                                                                                                                                                                                                                                                                                                                                                                                                                                                                                                                                                                                                                                                                                                                                                                                                                                                                                                                                                                                                                                                                                                                                                                                                                                                                                                                                                                                                                                                                                                                                                                                | 3                                                | 6             | 15:6"                                                                                                                                                                                                                                                                                                                                                                                                                                                                                                                                                                                                                                                                                                                                                                                                                                                                                                                                                                                                                                                                                                                                                                                                                                                                                                                                                                                                                                                                                                                                                                                                                                                                                                                                                                                                                                                                                                                                                                                                                                                                                                                          | H18                                      | "            | 24                | 5                                                | 25'.3"            | R17                                              | ./                   |
| 8 9 4-9" DG/ Footing                                       | Commence of the commence of th |                                                                                                                                                                                                                                                                                                                                                                                                                                                                                                                                                                                                                                                                                                                                                                                                                                                                                                                                                                                                                                                                                                                                                                                                                                                                                                                                                                                                                                                                                                                                                                                                                                                                                                                                                                                                                                                                                                                                                                                                                                                                                                                                | 3                                                | 7             | 22'-0"                                                                                                                                                                                                                                                                                                                                                                                                                                                                                                                                                                                                                                                                                                                                                                                                                                                                                                                                                                                                                                                                                                                                                                                                                                                                                                                                                                                                                                                                                                                                                                                                                                                                                                                                                                                                                                                                                                                                                                                                                                                                                                                         | .461                                     | - 77         | 12                | 15                                               | 22:6'             | R18                                              | //                   |
| 0 5 4:3" D62 "                                             | 100 012 01 03 01                                                                                                                                                                                                                                                                                                                                                                                                                                                                                                                                                                                                                                                                                                                                                                                                                                                                                                                                                                                                                                                                                                                                                                                                                                                                                                                                                                                                                                                                                                                                                                                                                                                                                                                                                                                                                                                                                                                                                                                                                                                                                                               |                                                                                                                                                                                                                                                                                                                                                                                                                                                                                                                                                                                                                                                                                                                                                                                                                                                                                                                                                                                                                                                                                                                                                                                                                                                                                                                                                                                                                                                                                                                                                                                                                                                                                                                                                                                                                                                                                                                                                                                                                                                                                                                                | 3                                                | 6             | 21:6"                                                                                                                                                                                                                                                                                                                                                                                                                                                                                                                                                                                                                                                                                                                                                                                                                                                                                                                                                                                                                                                                                                                                                                                                                                                                                                                                                                                                                                                                                                                                                                                                                                                                                                                                                                                                                                                                                                                                                                                                                                                                                                                          | H62                                      | <del></del>  | 8                 | 5                                                | 28:3"             | R19                                              |                      |
| 0 0/ 0// 1/5/ 3-1/                                         | 12.24 9:94 11:114 9:64                                                                                                                                                                                                                                                                                                                                                                                                                                                                                                                                                                                                                                                                                                                                                                                                                                                                                                                                                                                                                                                                                                                                                                                                                                                                                                                                                                                                                                                                                                                                                                                                                                                                                                                                                                                                                                                                                                                                                                                                                                                                                                         | 222" 6:102" 234" 6:98"                                                                                                                                                                                                                                                                                                                                                                                                                                                                                                                                                                                                                                                                                                                                                                                                                                                                                                                                                                                                                                                                                                                                                                                                                                                                                                                                                                                                                                                                                                                                                                                                                                                                                                                                                                                                                                                                                                                                                                                                                                                                                                         | 1/2                                              | <u>(4</u>     | 17-6"                                                                                                                                                                                                                                                                                                                                                                                                                                                                                                                                                                                                                                                                                                                                                                                                                                                                                                                                                                                                                                                                                                                                                                                                                                                                                                                                                                                                                                                                                                                                                                                                                                                                                                                                                                                                                                                                                                                                                                                                                                                                                                                          | 1463                                     | · · ·        | ļ., <u></u>       | <del> </del>                                     |                   | -                                                |                      |
| 3   9   4'-9"   VG1   Column  <br>3   9   12'-3"   VG2   " | 22:0" 21:6                                                                                                                                                                                                                                                                                                                                                                                                                                                                                                                                                                                                                                                                                                                                                                                                                                                                                                                                                                                                                                                                                                                                                                                                                                                                                                                                                                                                                                                                                                                                                                                                                                                                                                                                                                                                                                                                                                                                                                                                                                                                                                                     | 8:9" 8:9"                                                                                                                                                                                                                                                                                                                                                                                                                                                                                                                                                                                                                                                                                                                                                                                                                                                                                                                                                                                                                                                                                                                                                                                                                                                                                                                                                                                                                                                                                                                                                                                                                                                                                                                                                                                                                                                                                                                                                                                                                                                                                                                      | 12                                               | Ĝ             | 8:3"                                                                                                                                                                                                                                                                                                                                                                                                                                                                                                                                                                                                                                                                                                                                                                                                                                                                                                                                                                                                                                                                                                                                                                                                                                                                                                                                                                                                                                                                                                                                                                                                                                                                                                                                                                                                                                                                                                                                                                                                                                                                                                                           | 1419                                     |              | 22                | 1//                                              | 19:6"             | 13/                                              | Top Sk               |
| 9 11:0" V63 "                                              | 3 HG/ Cut 3 3-HG2 Cut3                                                                                                                                                                                                                                                                                                                                                                                                                                                                                                                                                                                                                                                                                                                                                                                                                                                                                                                                                                                                                                                                                                                                                                                                                                                                                                                                                                                                                                                                                                                                                                                                                                                                                                                                                                                                                                                                                                                                                                                                                                                                                                         | 13-VII cut 13 10-VIZ CUT 20                                                                                                                                                                                                                                                                                                                                                                                                                                                                                                                                                                                                                                                                                                                                                                                                                                                                                                                                                                                                                                                                                                                                                                                                                                                                                                                                                                                                                                                                                                                                                                                                                                                                                                                                                                                                                                                                                                                                                                                                                                                                                                    | 2                                                | <i>5</i>      | 4:9"                                                                                                                                                                                                                                                                                                                                                                                                                                                                                                                                                                                                                                                                                                                                                                                                                                                                                                                                                                                                                                                                                                                                                                                                                                                                                                                                                                                                                                                                                                                                                                                                                                                                                                                                                                                                                                                                                                                                                                                                                                                                                                                           | RI                                       | End Post     | 22                | 10                                               | 32:6"             | 52                                               | ,, ,                 |
| 3 9 9 9 164                                                | 42" 21" 203"                                                                                                                                                                                                                                                                                                                                                                                                                                                                                                                                                                                                                                                                                                                                                                                                                                                                                                                                                                                                                                                                                                                                                                                                                                                                                                                                                                                                                                                                                                                                                                                                                                                                                                                                                                                                                                                                                                                                                                                                                                                                                                                   |                                                                                                                                                                                                                                                                                                                                                                                                                                                                                                                                                                                                                                                                                                                                                                                                                                                                                                                                                                                                                                                                                                                                                                                                                                                                                                                                                                                                                                                                                                                                                                                                                                                                                                                                                                                                                                                                                                                                                                                                                                                                                                                                |                                                  |               | 5'6"                                                                                                                                                                                                                                                                                                                                                                                                                                                                                                                                                                                                                                                                                                                                                                                                                                                                                                                                                                                                                                                                                                                                                                                                                                                                                                                                                                                                                                                                                                                                                                                                                                                                                                                                                                                                                                                                                                                                                                                                                                                                                                                           | R2                                       |              | 25                | 10                                               | 51-9"             | 53                                               | " "                  |
| 7 3 8:0 V66 "                                              |                                                                                                                                                                                                                                                                                                                                                                                                                                                                                                                                                                                                                                                                                                                                                                                                                                                                                                                                                                                                                                                                                                                                                                                                                                                                                                                                                                                                                                                                                                                                                                                                                                                                                                                                                                                                                                                                                                                                                                                                                                                                                                                                | _20\$"                                                                                                                                                                                                                                                                                                                                                                                                                                                                                                                                                                                                                                                                                                                                                                                                                                                                                                                                                                                                                                                                                                                                                                                                                                                                                                                                                                                                                                                                                                                                                                                                                                                                                                                                                                                                                                                                                                                                                                                                                                                                                                                         | 2                                                | <b>5</b>      | 613"                                                                                                                                                                                                                                                                                                                                                                                                                                                                                                                                                                                                                                                                                                                                                                                                                                                                                                                                                                                                                                                                                                                                                                                                                                                                                                                                                                                                                                                                                                                                                                                                                                                                                                                                                                                                                                                                                                                                                                                                                                                                                                                           | R3<br>R4                                 |              | 22                | 11                                               | 19:9"<br>34:0"    | 34                                               | " "                  |
|                                                            | 1 3 R                                                                                                                                                                                                                                                                                                                                                                                                                                                                                                                                                                                                                                                                                                                                                                                                                                                                                                                                                                                                                                                                                                                                                                                                                                                                                                                                                                                                                                                                                                                                                                                                                                                                                                                                                                                                                                                                                                                                                                                                                                                                                                                          | 3"R                                                                                                                                                                                                                                                                                                                                                                                                                                                                                                                                                                                                                                                                                                                                                                                                                                                                                                                                                                                                                                                                                                                                                                                                                                                                                                                                                                                                                                                                                                                                                                                                                                                                                                                                                                                                                                                                                                                                                                                                                                                                                                                            | 2                                                | 5             | 6'-9"<br>7:0"                                                                                                                                                                                                                                                                                                                                                                                                                                                                                                                                                                                                                                                                                                                                                                                                                                                                                                                                                                                                                                                                                                                                                                                                                                                                                                                                                                                                                                                                                                                                                                                                                                                                                                                                                                                                                                                                                                                                                                                                                                                                                                                  | RG<br>RS                                 | n 11         | 25                | 1//                                              | 55:3"             | S5                                               | ,, ,,                |
| IDERSTRUCTURE End Bent #1                                  | 1/25                                                                                                                                                                                                                                                                                                                                                                                                                                                                                                                                                                                                                                                                                                                                                                                                                                                                                                                                                                                                                                                                                                                                                                                                                                                                                                                                                                                                                                                                                                                                                                                                                                                                                                                                                                                                                                                                                                                                                                                                                                                                                                                           | 1/25                                                                                                                                                                                                                                                                                                                                                                                                                                                                                                                                                                                                                                                                                                                                                                                                                                                                                                                                                                                                                                                                                                                                                                                                                                                                                                                                                                                                                                                                                                                                                                                                                                                                                                                                                                                                                                                                                                                                                                                                                                                                                                                           | 4                                                | 5             | 7:0"                                                                                                                                                                                                                                                                                                                                                                                                                                                                                                                                                                                                                                                                                                                                                                                                                                                                                                                                                                                                                                                                                                                                                                                                                                                                                                                                                                                                                                                                                                                                                                                                                                                                                                                                                                                                                                                                                                                                                                                                                                                                                                                           | RG RG                                    | , , ,        | 22                | 1/0                                              | 19:6"             | 56<br>57                                         | " "                  |
| 8   16-0"   C10   Ning                                     | 2/* 7:0"                                                                                                                                                                                                                                                                                                                                                                                                                                                                                                                                                                                                                                                                                                                                                                                                                                                                                                                                                                                                                                                                                                                                                                                                                                                                                                                                                                                                                                                                                                                                                                                                                                                                                                                                                                                                                                                                                                                                                                                                                                                                                                                       |                                                                                                                                                                                                                                                                                                                                                                                                                                                                                                                                                                                                                                                                                                                                                                                                                                                                                                                                                                                                                                                                                                                                                                                                                                                                                                                                                                                                                                                                                                                                                                                                                                                                                                                                                                                                                                                                                                                                                                                                                                                                                                                                | 18                                               | 9             | 5:3"                                                                                                                                                                                                                                                                                                                                                                                                                                                                                                                                                                                                                                                                                                                                                                                                                                                                                                                                                                                                                                                                                                                                                                                                                                                                                                                                                                                                                                                                                                                                                                                                                                                                                                                                                                                                                                                                                                                                                                                                                                                                                                                           | R7                                       | Parapet      | 22                | 11                                               | 35'3              | 38                                               |                      |
| E 13:0" (11 "                                              | 8'9" 303                                                                                                                                                                                                                                                                                                                                                                                                                                                                                                                                                                                                                                                                                                                                                                                                                                                                                                                                                                                                                                                                                                                                                                                                                                                                                                                                                                                                                                                                                                                                                                                                                                                                                                                                                                                                                                                                                                                                                                                                                                                                                                                       | · 605 1 1 1 1 1 1 1 1 1 1 1 1 1 1 1 1 1 1 1                                                                                                                                                                                                                                                                                                                                                                                                                                                                                                                                                                                                                                                                                                                                                                                                                                                                                                                                                                                                                                                                                                                                                                                                                                                                                                                                                                                                                                                                                                                                                                                                                                                                                                                                                                                                                                                                                                                                                                                                                                                                                    | 4                                                | 5             | 10:3"                                                                                                                                                                                                                                                                                                                                                                                                                                                                                                                                                                                                                                                                                                                                                                                                                                                                                                                                                                                                                                                                                                                                                                                                                                                                                                                                                                                                                                                                                                                                                                                                                                                                                                                                                                                                                                                                                                                                                                                                                                                                                                                          | R15                                      | "            | 25                | 1//                                              | 58:3"             | 59                                               | 11                   |
| 6 13:9" C12 "                                              | 15-VG5 CU1 15 3'R                                                                                                                                                                                                                                                                                                                                                                                                                                                                                                                                                                                                                                                                                                                                                                                                                                                                                                                                                                                                                                                                                                                                                                                                                                                                                                                                                                                                                                                                                                                                                                                                                                                                                                                                                                                                                                                                                                                                                                                                                                                                                                              | 1 1                                                                                                                                                                                                                                                                                                                                                                                                                                                                                                                                                                                                                                                                                                                                                                                                                                                                                                                                                                                                                                                                                                                                                                                                                                                                                                                                                                                                                                                                                                                                                                                                                                                                                                                                                                                                                                                                                                                                                                                                                                                                                                                            | 4                                                | 5             | 15:3"                                                                                                                                                                                                                                                                                                                                                                                                                                                                                                                                                                                                                                                                                                                                                                                                                                                                                                                                                                                                                                                                                                                                                                                                                                                                                                                                                                                                                                                                                                                                                                                                                                                                                                                                                                                                                                                                                                                                                                                                                                                                                                                          | RI4                                      | .,           | 22                | 10                                               | 18:9"             | 3/0                                              | "                    |
| 6 10:9" C13 "                                              | 3'R                                                                                                                                                                                                                                                                                                                                                                                                                                                                                                                                                                                                                                                                                                                                                                                                                                                                                                                                                                                                                                                                                                                                                                                                                                                                                                                                                                                                                                                                                                                                                                                                                                                                                                                                                                                                                                                                                                                                                                                                                                                                                                                            | 3'R                                                                                                                                                                                                                                                                                                                                                                                                                                                                                                                                                                                                                                                                                                                                                                                                                                                                                                                                                                                                                                                                                                                                                                                                                                                                                                                                                                                                                                                                                                                                                                                                                                                                                                                                                                                                                                                                                                                                                                                                                                                                                                                            |                                                  |               |                                                                                                                                                                                                                                                                                                                                                                                                                                                                                                                                                                                                                                                                                                                                                                                                                                                                                                                                                                                                                                                                                                                                                                                                                                                                                                                                                                                                                                                                                                                                                                                                                                                                                                                                                                                                                                                                                                                                                                                                                                                                                                                                |                                          |              | 22                | 10                                               | 32:6"             | 511                                              | 11                   |
| 5 5:0" C/4 "                                               | 12.5                                                                                                                                                                                                                                                                                                                                                                                                                                                                                                                                                                                                                                                                                                                                                                                                                                                                                                                                                                                                                                                                                                                                                                                                                                                                                                                                                                                                                                                                                                                                                                                                                                                                                                                                                                                                                                                                                                                                                                                                                                                                                                                           | 12.0                                                                                                                                                                                                                                                                                                                                                                                                                                                                                                                                                                                                                                                                                                                                                                                                                                                                                                                                                                                                                                                                                                                                                                                                                                                                                                                                                                                                                                                                                                                                                                                                                                                                                                                                                                                                                                                                                                                                                                                                                                                                                                                           | 2                                                | 6             | 16:0                                                                                                                                                                                                                                                                                                                                                                                                                                                                                                                                                                                                                                                                                                                                                                                                                                                                                                                                                                                                                                                                                                                                                                                                                                                                                                                                                                                                                                                                                                                                                                                                                                                                                                                                                                                                                                                                                                                                                                                                                                                                                                                           | 712                                      | Wing         | 25                | 10                                               | 52:9"             | 5/2                                              | ,, ,                 |
|                                                            | *G3                                                                                                                                                                                                                                                                                                                                                                                                                                                                                                                                                                                                                                                                                                                                                                                                                                                                                                                                                                                                                                                                                                                                                                                                                                                                                                                                                                                                                                                                                                                                                                                                                                                                                                                                                                                                                                                                                                                                                                                                                                                                                                                            | *62                                                                                                                                                                                                                                                                                                                                                                                                                                                                                                                                                                                                                                                                                                                                                                                                                                                                                                                                                                                                                                                                                                                                                                                                                                                                                                                                                                                                                                                                                                                                                                                                                                                                                                                                                                                                                                                                                                                                                                                                                                                                                                                            | 2                                                | 6             | 20'-6"                                                                                                                                                                                                                                                                                                                                                                                                                                                                                                                                                                                                                                                                                                                                                                                                                                                                                                                                                                                                                                                                                                                                                                                                                                                                                                                                                                                                                                                                                                                                                                                                                                                                                                                                                                                                                                                                                                                                                                                                                                                                                                                         | 761                                      | //           | 70                | 4                                                | 21:0"             | 5/3                                              |                      |
| 9 37:0" HII Beam                                           | _                                                                                                                                                                                                                                                                                                                                                                                                                                                                                                                                                                                                                                                                                                                                                                                                                                                                                                                                                                                                                                                                                                                                                                                                                                                                                                                                                                                                                                                                                                                                                                                                                                                                                                                                                                                                                                                                                                                                                                                                                                                                                                                              | 1 - 3"R                                                                                                                                                                                                                                                                                                                                                                                                                                                                                                                                                                                                                                                                                                                                                                                                                                                                                                                                                                                                                                                                                                                                                                                                                                                                                                                                                                                                                                                                                                                                                                                                                                                                                                                                                                                                                                                                                                                                                                                                                                                                                                                        |                                                  |               |                                                                                                                                                                                                                                                                                                                                                                                                                                                                                                                                                                                                                                                                                                                                                                                                                                                                                                                                                                                                                                                                                                                                                                                                                                                                                                                                                                                                                                                                                                                                                                                                                                                                                                                                                                                                                                                                                                                                                                                                                                                                                                                                |                                          |              | 70                | 4                                                | 21:9"             | 5/4                                              | " '                  |
| 6 34-6" H12 "                                              | 15" 34" 6" 15" HII                                                                                                                                                                                                                                                                                                                                                                                                                                                                                                                                                                                                                                                                                                                                                                                                                                                                                                                                                                                                                                                                                                                                                                                                                                                                                                                                                                                                                                                                                                                                                                                                                                                                                                                                                                                                                                                                                                                                                                                                                                                                                                             | id /25                                                                                                                                                                                                                                                                                                                                                                                                                                                                                                                                                                                                                                                                                                                                                                                                                                                                                                                                                                                                                                                                                                                                                                                                                                                                                                                                                                                                                                                                                                                                                                                                                                                                                                                                                                                                                                                                                                                                                                                                                                                                                                                         | 70                                               | 6             | 11:-G"                                                                                                                                                                                                                                                                                                                                                                                                                                                                                                                                                                                                                                                                                                                                                                                                                                                                                                                                                                                                                                                                                                                                                                                                                                                                                                                                                                                                                                                                                                                                                                                                                                                                                                                                                                                                                                                                                                                                                                                                                                                                                                                         | UII                                      | <u> Seam</u> | 70                | 4                                                | 20°C"             | 5/5                                              |                      |
| 6 15.6" HI3 Wing                                           | 15" 34-6" 15" 111                                                                                                                                                                                                                                                                                                                                                                                                                                                                                                                                                                                                                                                                                                                                                                                                                                                                                                                                                                                                                                                                                                                                                                                                                                                                                                                                                                                                                                                                                                                                                                                                                                                                                                                                                                                                                                                                                                                                                                                                                                                                                                              | 115-001                                                                                                                                                                                                                                                                                                                                                                                                                                                                                                                                                                                                                                                                                                                                                                                                                                                                                                                                                                                                                                                                                                                                                                                                                                                                                                                                                                                                                                                                                                                                                                                                                                                                                                                                                                                                                                                                                                                                                                                                                                                                                                                        |                                                  |               |                                                                                                                                                                                                                                                                                                                                                                                                                                                                                                                                                                                                                                                                                                                                                                                                                                                                                                                                                                                                                                                                                                                                                                                                                                                                                                                                                                                                                                                                                                                                                                                                                                                                                                                                                                                                                                                                                                                                                                                                                                                                                                                                |                                          |              | 35                | 14                                               | 28:3"             | 316                                              | ,,                   |
| 6 12-6" H14 "                                              | 212 13:8" 212 F31                                                                                                                                                                                                                                                                                                                                                                                                                                                                                                                                                                                                                                                                                                                                                                                                                                                                                                                                                                                                                                                                                                                                                                                                                                                                                                                                                                                                                                                                                                                                                                                                                                                                                                                                                                                                                                                                                                                                                                                                                                                                                                              | 100 VE 1 - 204"                                                                                                                                                                                                                                                                                                                                                                                                                                                                                                                                                                                                                                                                                                                                                                                                                                                                                                                                                                                                                                                                                                                                                                                                                                                                                                                                                                                                                                                                                                                                                                                                                                                                                                                                                                                                                                                                                                                                                                                                                                                                                                                | 10                                               | 4             | 8:9"                                                                                                                                                                                                                                                                                                                                                                                                                                                                                                                                                                                                                                                                                                                                                                                                                                                                                                                                                                                                                                                                                                                                                                                                                                                                                                                                                                                                                                                                                                                                                                                                                                                                                                                                                                                                                                                                                                                                                                                                                                                                                                                           | V12                                      | Wing         | 70                | 4                                                | 19:9"             | 5/7                                              | ,, ,                 |
| 7 19 <sup>1</sup> 9" H15 "                                 | 2/2 16:8" 2/2" F5/                                                                                                                                                                                                                                                                                                                                                                                                                                                                                                                                                                                                                                                                                                                                                                                                                                                                                                                                                                                                                                                                                                                                                                                                                                                                                                                                                                                                                                                                                                                                                                                                                                                                                                                                                                                                                                                                                                                                                                                                                                                                                                             | 12 1/34                                                                                                                                                                                                                                                                                                                                                                                                                                                                                                                                                                                                                                                                                                                                                                                                                                                                                                                                                                                                                                                                                                                                                                                                                                                                                                                                                                                                                                                                                                                                                                                                                                                                                                                                                                                                                                                                                                                                                                                                                                                                                                                        | /5                                               | 4             | 8:9"                                                                                                                                                                                                                                                                                                                                                                                                                                                                                                                                                                                                                                                                                                                                                                                                                                                                                                                                                                                                                                                                                                                                                                                                                                                                                                                                                                                                                                                                                                                                                                                                                                                                                                                                                                                                                                                                                                                                                                                                                                                                                                                           | V65                                      | 2 11         |                   |                                                  |                   |                                                  |                      |
|                                                            | H//-F3/-F5/                                                                                                                                                                                                                                                                                                                                                                                                                                                                                                                                                                                                                                                                                                                                                                                                                                                                                                                                                                                                                                                                                                                                                                                                                                                                                                                                                                                                                                                                                                                                                                                                                                                                                                                                                                                                                                                                                                                                                                                                                                                                                                                    | 137R                                                                                                                                                                                                                                                                                                                                                                                                                                                                                                                                                                                                                                                                                                                                                                                                                                                                                                                                                                                                                                                                                                                                                                                                                                                                                                                                                                                                                                                                                                                                                                                                                                                                                                                                                                                                                                                                                                                                                                                                                                                                                                                           |                                                  | اا            |                                                                                                                                                                                                                                                                                                                                                                                                                                                                                                                                                                                                                                                                                                                                                                                                                                                                                                                                                                                                                                                                                                                                                                                                                                                                                                                                                                                                                                                                                                                                                                                                                                                                                                                                                                                                                                                                                                                                                                                                                                                                                                                                |                                          |              | 13.14             | 6                                                | 34:6"             | 37/                                              | TOP 31               |
| 7 16'-0" H17 "<br>6 15'-6" H18 "                           | HII-FUI-FUI                                                                                                                                                                                                                                                                                                                                                                                                                                                                                                                                                                                                                                                                                                                                                                                                                                                                                                                                                                                                                                                                                                                                                                                                                                                                                                                                                                                                                                                                                                                                                                                                                                                                                                                                                                                                                                                                                                                                                                                                                                                                                                                    | 12.5                                                                                                                                                                                                                                                                                                                                                                                                                                                                                                                                                                                                                                                                                                                                                                                                                                                                                                                                                                                                                                                                                                                                                                                                                                                                                                                                                                                                                                                                                                                                                                                                                                                                                                                                                                                                                                                                                                                                                                                                                                                                                                                           |                                                  |               | erstru                                                                                                                                                                                                                                                                                                                                                                                                                                                                                                                                                                                                                                                                                                                                                                                                                                                                                                                                                                                                                                                                                                                                                                                                                                                                                                                                                                                                                                                                                                                                                                                                                                                                                                                                                                                                                                                                                                                                                                                                                                                                                                                         |                                          |              | 160               | 7                                                | 34:6"             | S72                                              |                      |
| 6 15:6" H18 "<br>6 8:3" H19 "                              |                                                                                                                                                                                                                                                                                                                                                                                                                                                                                                                                                                                                                                                                                                                                                                                                                                                                                                                                                                                                                                                                                                                                                                                                                                                                                                                                                                                                                                                                                                                                                                                                                                                                                                                                                                                                                                                                                                                                                                                                                                                                                                                                | * GI-G4                                                                                                                                                                                                                                                                                                                                                                                                                                                                                                                                                                                                                                                                                                                                                                                                                                                                                                                                                                                                                                                                                                                                                                                                                                                                                                                                                                                                                                                                                                                                                                                                                                                                                                                                                                                                                                                                                                                                                                                                                                                                                                                        | 4                                                | 5             | 34:3"                                                                                                                                                                                                                                                                                                                                                                                                                                                                                                                                                                                                                                                                                                                                                                                                                                                                                                                                                                                                                                                                                                                                                                                                                                                                                                                                                                                                                                                                                                                                                                                                                                                                                                                                                                                                                                                                                                                                                                                                                                                                                                                          | <i>C</i> /                               | Curb         | 192               | 5                                                | 33! 9"            | 573                                              |                      |
| 5 4.9" RI End Post                                         | B 22 m                                                                                                                                                                                                                                                                                                                                                                                                                                                                                                                                                                                                                                                                                                                                                                                                                                                                                                                                                                                                                                                                                                                                                                                                                                                                                                                                                                                                                                                                                                                                                                                                                                                                                                                                                                                                                                                                                                                                                                                                                                                                                                                         | 1/2 i W/                                                                                                                                                                                                                                                                                                                                                                                                                                                                                                                                                                                                                                                                                                                                                                                                                                                                                                                                                                                                                                                                                                                                                                                                                                                                                                                                                                                                                                                                                                                                                                                                                                                                                                                                                                                                                                                                                                                                                                                                                                                                                                                       | 12                                               | 5             | 32:0"<br>29:3"                                                                                                                                                                                                                                                                                                                                                                                                                                                                                                                                                                                                                                                                                                                                                                                                                                                                                                                                                                                                                                                                                                                                                                                                                                                                                                                                                                                                                                                                                                                                                                                                                                                                                                                                                                                                                                                                                                                                                                                                                                                                                                                 | C2<br>C3                                 | .,           | 192               |                                                  | 35:6"             | 574                                              | "                    |
| 5 5 6" R2 " "                                              | 333                                                                                                                                                                                                                                                                                                                                                                                                                                                                                                                                                                                                                                                                                                                                                                                                                                                                                                                                                                                                                                                                                                                                                                                                                                                                                                                                                                                                                                                                                                                                                                                                                                                                                                                                                                                                                                                                                                                                                                                                                                                                                                                            | 13 W2 3 9 P2/                                                                                                                                                                                                                                                                                                                                                                                                                                                                                                                                                                                                                                                                                                                                                                                                                                                                                                                                                                                                                                                                                                                                                                                                                                                                                                                                                                                                                                                                                                                                                                                                                                                                                                                                                                                                                                                                                                                                                                                                                                                                                                                  | 9                                                | 5             | 33:0"                                                                                                                                                                                                                                                                                                                                                                                                                                                                                                                                                                                                                                                                                                                                                                                                                                                                                                                                                                                                                                                                                                                                                                                                                                                                                                                                                                                                                                                                                                                                                                                                                                                                                                                                                                                                                                                                                                                                                                                                                                                                                                                          |                                          |              | 192               | 5                                                | 35!O"             | ST5                                              |                      |
| 5 63" 83 " "                                               | 12 100                                                                                                                                                                                                                                                                                                                                                                                                                                                                                                                                                                                                                                                                                                                                                                                                                                                                                                                                                                                                                                                                                                                                                                                                                                                                                                                                                                                                                                                                                                                                                                                                                                                                                                                                                                                                                                                                                                                                                                                                                                                                                                                         | 34 W3 P21-V6-6                                                                                                                                                                                                                                                                                                                                                                                                                                                                                                                                                                                                                                                                                                                                                                                                                                                                                                                                                                                                                                                                                                                                                                                                                                                                                                                                                                                                                                                                                                                                                                                                                                                                                                                                                                                                                                                                                                                                                                                                                                                                                                                 | 1                                                | 5             | 32:9"                                                                                                                                                                                                                                                                                                                                                                                                                                                                                                                                                                                                                                                                                                                                                                                                                                                                                                                                                                                                                                                                                                                                                                                                                                                                                                                                                                                                                                                                                                                                                                                                                                                                                                                                                                                                                                                                                                                                                                                                                                                                                                                          | C4                                       | . "          | 21                | 8                                                | 54.0"             | SB/                                              | Bott 3               |
| 5 6'9" R4 " "                                              |                                                                                                                                                                                                                                                                                                                                                                                                                                                                                                                                                                                                                                                                                                                                                                                                                                                                                                                                                                                                                                                                                                                                                                                                                                                                                                                                                                                                                                                                                                                                                                                                                                                                                                                                                                                                                                                                                                                                                                                                                                                                                                                                | parameter in the contract of t | 12                                               | 5             | 30°G"                                                                                                                                                                                                                                                                                                                                                                                                                                                                                                                                                                                                                                                                                                                                                                                                                                                                                                                                                                                                                                                                                                                                                                                                                                                                                                                                                                                                                                                                                                                                                                                                                                                                                                                                                                                                                                                                                                                                                                                                                                                                                                                          | <u>C</u> G                               |              | 20                | 9                                                | 50:0"             | 302                                              | <u> Bott. 3</u><br>" |
| 5 7'0" R5 . " "                                            |                                                                                                                                                                                                                                                                                                                                                                                                                                                                                                                                                                                                                                                                                                                                                                                                                                                                                                                                                                                                                                                                                                                                                                                                                                                                                                                                                                                                                                                                                                                                                                                                                                                                                                                                                                                                                                                                                                                                                                                                                                                                                                                                |                                                                                                                                                                                                                                                                                                                                                                                                                                                                                                                                                                                                                                                                                                                                                                                                                                                                                                                                                                                                                                                                                                                                                                                                                                                                                                                                                                                                                                                                                                                                                                                                                                                                                                                                                                                                                                                                                                                                                                                                                                                                                                                                | 6                                                | 6             | 28:0"                                                                                                                                                                                                                                                                                                                                                                                                                                                                                                                                                                                                                                                                                                                                                                                                                                                                                                                                                                                                                                                                                                                                                                                                                                                                                                                                                                                                                                                                                                                                                                                                                                                                                                                                                                                                                                                                                                                                                                                                                                                                                                                          | 20                                       |              | 18                | 9                                                | 35!9"             | 383                                              |                      |
| 5 7:0" RG "                                                | W1-W2 W                                                                                                                                                                                                                                                                                                                                                                                                                                                                                                                                                                                                                                                                                                                                                                                                                                                                                                                                                                                                                                                                                                                                                                                                                                                                                                                                                                                                                                                                                                                                                                                                                                                                                                                                                                                                                                                                                                                                                                                                                                                                                                                        | '3 <del> <sup>''</sup>  </del>                                                                                                                                                                                                                                                                                                                                                                                                                                                                                                                                                                                                                                                                                                                                                                                                                                                                                                                                                                                                                                                                                                                                                                                                                                                                                                                                                                                                                                                                                                                                                                                                                                                                                                                                                                                                                                                                                                                                                                                                                                                                                                 | 1                                                | 6             |                                                                                                                                                                                                                                                                                                                                                                                                                                                                                                                                                                                                                                                                                                                                                                                                                                                                                                                                                                                                                                                                                                                                                                                                                                                                                                                                                                                                                                                                                                                                                                                                                                                                                                                                                                                                                                                                                                                                                                                                                                                                                                                                | 23                                       | ;            | 21                | 9                                                | 65' 6"            | 3B4                                              |                      |
| 5 5:3" R7 Parapet                                          | + $+$ $+$ $+$ $+$ $+$ $+$ $+$ $+$ $+$                                                                                                                                                                                                                                                                                                                                                                                                                                                                                                                                                                                                                                                                                                                                                                                                                                                                                                                                                                                                                                                                                                                                                                                                                                                                                                                                                                                                                                                                                                                                                                                                                                                                                                                                                                                                                                                                                                                                                                                                                                                                                          |                                                                                                                                                                                                                                                                                                                                                                                                                                                                                                                                                                                                                                                                                                                                                                                                                                                                                                                                                                                                                                                                                                                                                                                                                                                                                                                                                                                                                                                                                                                                                                                                                                                                                                                                                                                                                                                                                                                                                                                                                                                                                                                                | 78:-                                             | 5             |                                                                                                                                                                                                                                                                                                                                                                                                                                                                                                                                                                                                                                                                                                                                                                                                                                                                                                                                                                                                                                                                                                                                                                                                                                                                                                                                                                                                                                                                                                                                                                                                                                                                                                                                                                                                                                                                                                                                                                                                                                                                                                                                | 29                                       | //           | 20                | 10                                               | 59:3"             | 385                                              | "                    |
| 5 13:3" P8 "                                               |                                                                                                                                                                                                                                                                                                                                                                                                                                                                                                                                                                                                                                                                                                                                                                                                                                                                                                                                                                                                                                                                                                                                                                                                                                                                                                                                                                                                                                                                                                                                                                                                                                                                                                                                                                                                                                                                                                                                                                                                                                                                                                                                |                                                                                                                                                                                                                                                                                                                                                                                                                                                                                                                                                                                                                                                                                                                                                                                                                                                                                                                                                                                                                                                                                                                                                                                                                                                                                                                                                                                                                                                                                                                                                                                                                                                                                                                                                                                                                                                                                                                                                                                                                                                                                                                                | 387                                              | 6             |                                                                                                                                                                                                                                                                                                                                                                                                                                                                                                                                                                                                                                                                                                                                                                                                                                                                                                                                                                                                                                                                                                                                                                                                                                                                                                                                                                                                                                                                                                                                                                                                                                                                                                                                                                                                                                                                                                                                                                                                                                                                                                                                | <u>67</u>                                | Girder       | 18                | 10                                               | 44'9"             | 586                                              |                      |
| 5 10:3" R15 "                                              | MARK A B C INTT                                                                                                                                                                                                                                                                                                                                                                                                                                                                                                                                                                                                                                                                                                                                                                                                                                                                                                                                                                                                                                                                                                                                                                                                                                                                                                                                                                                                                                                                                                                                                                                                                                                                                                                                                                                                                                                                                                                                                                                                                                                                                                                |                                                                                                                                                                                                                                                                                                                                                                                                                                                                                                                                                                                                                                                                                                                                                                                                                                                                                                                                                                                                                                                                                                                                                                                                                                                                                                                                                                                                                                                                                                                                                                                                                                                                                                                                                                                                                                                                                                                                                                                                                                                                                                                                | 1181                                             | 6             |                                                                                                                                                                                                                                                                                                                                                                                                                                                                                                                                                                                                                                                                                                                                                                                                                                                                                                                                                                                                                                                                                                                                                                                                                                                                                                                                                                                                                                                                                                                                                                                                                                                                                                                                                                                                                                                                                                                                                                                                                                                                                                                                | <u>02</u>                                | <i>"</i>     | 21                | 73                                               | 68:0              | 387                                              | "                    |
|                                                            | R2 2-1" 72" 82"                                                                                                                                                                                                                                                                                                                                                                                                                                                                                                                                                                                                                                                                                                                                                                                                                                                                                                                                                                                                                                                                                                                                                                                                                                                                                                                                                                                                                                                                                                                                                                                                                                                                                                                                                                                                                                                                                                                                                                                                                                                                                                                | 9                                                                                                                                                                                                                                                                                                                                                                                                                                                                                                                                                                                                                                                                                                                                                                                                                                                                                                                                                                                                                                                                                                                                                                                                                                                                                                                                                                                                                                                                                                                                                                                                                                                                                                                                                                                                                                                                                                                                                                                                                                                                                                                              | //97                                             | 6             | 8:6"                                                                                                                                                                                                                                                                                                                                                                                                                                                                                                                                                                                                                                                                                                                                                                                                                                                                                                                                                                                                                                                                                                                                                                                                                                                                                                                                                                                                                                                                                                                                                                                                                                                                                                                                                                                                                                                                                                                                                                                                                                                                                                                           | G3                                       | "            | 20                | 10                                               | 60:0"             | 588                                              | ,,                   |
| 6 18:6" TII Wing                                           | R3 2:53 73" 83"                                                                                                                                                                                                                                                                                                                                                                                                                                                                                                                                                                                                                                                                                                                                                                                                                                                                                                                                                                                                                                                                                                                                                                                                                                                                                                                                                                                                                                                                                                                                                                                                                                                                                                                                                                                                                                                                                                                                                                                                                                                                                                                | `LJ                                                                                                                                                                                                                                                                                                                                                                                                                                                                                                                                                                                                                                                                                                                                                                                                                                                                                                                                                                                                                                                                                                                                                                                                                                                                                                                                                                                                                                                                                                                                                                                                                                                                                                                                                                                                                                                                                                                                                                                                                                                                                                                            | 403                                              | 6             | 8:6"                                                                                                                                                                                                                                                                                                                                                                                                                                                                                                                                                                                                                                                                                                                                                                                                                                                                                                                                                                                                                                                                                                                                                                                                                                                                                                                                                                                                                                                                                                                                                                                                                                                                                                                                                                                                                                                                                                                                                                                                                                                                                                                           | GA                                       | ,,           | 18                | 10                                               | 44:3"             | 559                                              | "                    |
| 1772                                                       | K4 1 1 /2   W 2                                                                                                                                                                                                                                                                                                                                                                                                                                                                                                                                                                                                                                                                                                                                                                                                                                                                                                                                                                                                                                                                                                                                                                                                                                                                                                                                                                                                                                                                                                                                                                                                                                                                                                                                                                                                                                                                                                                                                                                                                                                                                                                | C.                                                                                                                                                                                                                                                                                                                                                                                                                                                                                                                                                                                                                                                                                                                                                                                                                                                                                                                                                                                                                                                                                                                                                                                                                                                                                                                                                                                                                                                                                                                                                                                                                                                                                                                                                                                                                                                                                                                                                                                                                                                                                                                             | 12                                               | Ö,            | and the second s | re-re-re-re-re-re-re-re-re-re-re-re-re-r |              | - Visitantijanaja |                                                  | 3/15              | 28/0                                             | ,,                   |
|                                                            | R5 2:10" 72" 82"                                                                                                                                                                                                                                                                                                                                                                                                                                                                                                                                                                                                                                                                                                                                                                                                                                                                                                                                                                                                                                                                                                                                                                                                                                                                                                                                                                                                                                                                                                                                                                                                                                                                                                                                                                                                                                                                                                                                                                                                                                                                                                               | 4:5" C9                                                                                                                                                                                                                                                                                                                                                                                                                                                                                                                                                                                                                                                                                                                                                                                                                                                                                                                                                                                                                                                                                                                                                                                                                                                                                                                                                                                                                                                                                                                                                                                                                                                                                                                                                                                                                                                                                                                                                                                                                                                                                                                        | 6                                                | 8             | 42:3"                                                                                                                                                                                                                                                                                                                                                                                                                                                                                                                                                                                                                                                                                                                                                                                                                                                                                                                                                                                                                                                                                                                                                                                                                                                                                                                                                                                                                                                                                                                                                                                                                                                                                                                                                                                                                                                                                                                                                                                                                                                                                                                          | G12                                      | 7,           | 20                | 8                                                | 5/:0"             | SBII                                             | 17                   |
| 6 11-6" UII Beam                                           | RG 2:102 72" 72"                                                                                                                                                                                                                                                                                                                                                                                                                                                                                                                                                                                                                                                                                                                                                                                                                                                                                                                                                                                                                                                                                                                                                                                                                                                                                                                                                                                                                                                                                                                                                                                                                                                                                                                                                                                                                                                                                                                                                                                                                                                                                                               |                                                                                                                                                                                                                                                                                                                                                                                                                                                                                                                                                                                                                                                                                                                                                                                                                                                                                                                                                                                                                                                                                                                                                                                                                                                                                                                                                                                                                                                                                                                                                                                                                                                                                                                                                                                                                                                                                                                                                                                                                                                                                                                                |                                                  |               |                                                                                                                                                                                                                                                                                                                                                                                                                                                                                                                                                                                                                                                                                                                                                                                                                                                                                                                                                                                                                                                                                                                                                                                                                                                                                                                                                                                                                                                                                                                                                                                                                                                                                                                                                                                                                                                                                                                                                                                                                                                                                                                                | 7                                        |              | 18                | 10                                               | 43:3"             | 38/2                                             | ,, ,,                |
| + + + + + + + + + + + + + + + + + + + +                    | R7 2:0" 7½" 7½"                                                                                                                                                                                                                                                                                                                                                                                                                                                                                                                                                                                                                                                                                                                                                                                                                                                                                                                                                                                                                                                                                                                                                                                                                                                                                                                                                                                                                                                                                                                                                                                                                                                                                                                                                                                                                                                                                                                                                                                                                                                                                                                |                                                                                                                                                                                                                                                                                                                                                                                                                                                                                                                                                                                                                                                                                                                                                                                                                                                                                                                                                                                                                                                                                                                                                                                                                                                                                                                                                                                                                                                                                                                                                                                                                                                                                                                                                                                                                                                                                                                                                                                                                                                                                                                                | 40                                               | 4             | 27:6"                                                                                                                                                                                                                                                                                                                                                                                                                                                                                                                                                                                                                                                                                                                                                                                                                                                                                                                                                                                                                                                                                                                                                                                                                                                                                                                                                                                                                                                                                                                                                                                                                                                                                                                                                                                                                                                                                                                                                                                                                                                                                                                          | G14                                      | 17           | 21                | 8                                                |                   | <i>58/3</i>                                      | ,, ,                 |
| 4 8'9" VII Wing                                            | R2-R3-R4-R5-R6-R7                                                                                                                                                                                                                                                                                                                                                                                                                                                                                                                                                                                                                                                                                                                                                                                                                                                                                                                                                                                                                                                                                                                                                                                                                                                                                                                                                                                                                                                                                                                                                                                                                                                                                                                                                                                                                                                                                                                                                                                                                                                                                                              | U21                                                                                                                                                                                                                                                                                                                                                                                                                                                                                                                                                                                                                                                                                                                                                                                                                                                                                                                                                                                                                                                                                                                                                                                                                                                                                                                                                                                                                                                                                                                                                                                                                                                                                                                                                                                                                                                                                                                                                                                                                                                                                                                            | 16                                               | 4             | 31:6"                                                                                                                                                                                                                                                                                                                                                                                                                                                                                                                                                                                                                                                                                                                                                                                                                                                                                                                                                                                                                                                                                                                                                                                                                                                                                                                                                                                                                                                                                                                                                                                                                                                                                                                                                                                                                                                                                                                                                                                                                                                                                                                          | G15                                      | "            | 20                | 9                                                |                   | SB14                                             | " ,                  |
| 4 8:9" VIZ "                                               |                                                                                                                                                                                                                                                                                                                                                                                                                                                                                                                                                                                                                                                                                                                                                                                                                                                                                                                                                                                                                                                                                                                                                                                                                                                                                                                                                                                                                                                                                                                                                                                                                                                                                                                                                                                                                                                                                                                                                                                                                                                                                                                                | 13-6" 2.5" 711                                                                                                                                                                                                                                                                                                                                                                                                                                                                                                                                                                                                                                                                                                                                                                                                                                                                                                                                                                                                                                                                                                                                                                                                                                                                                                                                                                                                                                                                                                                                                                                                                                                                                                                                                                                                                                                                                                                                                                                                                                                                                                                 |                                                  |               |                                                                                                                                                                                                                                                                                                                                                                                                                                                                                                                                                                                                                                                                                                                                                                                                                                                                                                                                                                                                                                                                                                                                                                                                                                                                                                                                                                                                                                                                                                                                                                                                                                                                                                                                                                                                                                                                                                                                                                                                                                                                                                                                |                                          |              | 18                | 9                                                |                   | 55/5                                             | " "                  |
| 7-1-1-1-1-1-1-1-1-1-1-1-1-1-1-1-1-1-1-1                    |                                                                                                                                                                                                                                                                                                                                                                                                                                                                                                                                                                                                                                                                                                                                                                                                                                                                                                                                                                                                                                                                                                                                                                                                                                                                                                                                                                                                                                                                                                                                                                                                                                                                                                                                                                                                                                                                                                                                                                                                                                                                                                                                | 10:7" 2:1" 112                                                                                                                                                                                                                                                                                                                                                                                                                                                                                                                                                                                                                                                                                                                                                                                                                                                                                                                                                                                                                                                                                                                                                                                                                                                                                                                                                                                                                                                                                                                                                                                                                                                                                                                                                                                                                                                                                                                                                                                                                                                                                                                 |                                                  | 8             |                                                                                                                                                                                                                                                                                                                                                                                                                                                                                                                                                                                                                                                                                                                                                                                                                                                                                                                                                                                                                                                                                                                                                                                                                                                                                                                                                                                                                                                                                                                                                                                                                                                                                                                                                                                                                                                                                                                                                                                                                                                                                                                                | C21                                      | "            | 21                | 8                                                |                   | SBIG                                             | " '                  |
| erstructure Inl. Bis 2, 3,46 5 1 145 346 5                 | 2º 9" UII 6:2½" 6:2½"                                                                                                                                                                                                                                                                                                                                                                                                                                                                                                                                                                                                                                                                                                                                                                                                                                                                                                                                                                                                                                                                                                                                                                                                                                                                                                                                                                                                                                                                                                                                                                                                                                                                                                                                                                                                                                                                                                                                                                                                                                                                                                          | 5:5 2:2 76                                                                                                                                                                                                                                                                                                                                                                                                                                                                                                                                                                                                                                                                                                                                                                                                                                                                                                                                                                                                                                                                                                                                                                                                                                                                                                                                                                                                                                                                                                                                                                                                                                                                                                                                                                                                                                                                                                                                                                                                                                                                                                                     |                                                  | 8             | 42' 9"                                                                                                                                                                                                                                                                                                                                                                                                                                                                                                                                                                                                                                                                                                                                                                                                                                                                                                                                                                                                                                                                                                                                                                                                                                                                                                                                                                                                                                                                                                                                                                                                                                                                                                                                                                                                                                                                                                                                                                                                                                                                                                                         |                                          |              | 21                | 2                                                | 30'.3"            |                                                  | · · ·                |
| 3 145 34'-G" H21 Beom 145 20'-0" H22 "                     | 14:10" F21                                                                                                                                                                                                                                                                                                                                                                                                                                                                                                                                                                                                                                                                                                                                                                                                                                                                                                                                                                                                                                                                                                                                                                                                                                                                                                                                                                                                                                                                                                                                                                                                                                                                                                                                                                                                                                                                                                                                                                                                                                                                                                                     | 139 ; FET - A                                                                                                                                                                                                                                                                                                                                                                                                                                                                                                                                                                                                                                                                                                                                                                                                                                                                                                                                                                                                                                                                                                                                                                                                                                                                                                                                                                                                                                                                                                                                                                                                                                                                                                                                                                                                                                                                                                                                                                                                                                                                                                                  | 40                                               | 4             | 27:9"                                                                                                                                                                                                                                                                                                                                                                                                                                                                                                                                                                                                                                                                                                                                                                                                                                                                                                                                                                                                                                                                                                                                                                                                                                                                                                                                                                                                                                                                                                                                                                                                                                                                                                                                                                                                                                                                                                                                                                                                                                                                                                                          |                                          |              | 21                | 8                                                |                   | SB18                                             |                      |
| 6 29.6" H23                                                |                                                                                                                                                                                                                                                                                                                                                                                                                                                                                                                                                                                                                                                                                                                                                                                                                                                                                                                                                                                                                                                                                                                                                                                                                                                                                                                                                                                                                                                                                                                                                                                                                                                                                                                                                                                                                                                                                                                                                                                                                                                                                                                                | - 12 9 0 0 1 1 1 M                                                                                                                                                                                                                                                                                                                                                                                                                                                                                                                                                                                                                                                                                                                                                                                                                                                                                                                                                                                                                                                                                                                                                                                                                                                                                                                                                                                                                                                                                                                                                                                                                                                                                                                                                                                                                                                                                                                                                                                                                                                                                                             | 16                                               | 4             | 3/-9"                                                                                                                                                                                                                                                                                                                                                                                                                                                                                                                                                                                                                                                                                                                                                                                                                                                                                                                                                                                                                                                                                                                                                                                                                                                                                                                                                                                                                                                                                                                                                                                                                                                                                                                                                                                                                                                                                                                                                                                                                                                                                                                          |                                          |              | 21:               | 8                                                |                   | SB/9                                             | "                    |
| 3 7 29-6" [424 "                                           | Sign / 1/3                                                                                                                                                                                                                                                                                                                                                                                                                                                                                                                                                                                                                                                                                                                                                                                                                                                                                                                                                                                                                                                                                                                                                                                                                                                                                                                                                                                                                                                                                                                                                                                                                                                                                                                                                                                                                                                                                                                                                                                                                                                                                                                     | 0/0/0/0                                                                                                                                                                                                                                                                                                                                                                                                                                                                                                                                                                                                                                                                                                                                                                                                                                                                                                                                                                                                                                                                                                                                                                                                                                                                                                                                                                                                                                                                                                                                                                                                                                                                                                                                                                                                                                                                                                                                                                                                                                                                                                                        | 12                                               | 8             | 47:3"                                                                                                                                                                                                                                                                                                                                                                                                                                                                                                                                                                                                                                                                                                                                                                                                                                                                                                                                                                                                                                                                                                                                                                                                                                                                                                                                                                                                                                                                                                                                                                                                                                                                                                                                                                                                                                                                                                                                                                                                                                                                                                                          |                                          |              | <i>3</i> 63       |                                                  | <u>-29:3"</u>     | SB20                                             |                      |
| + + + + + + + + + + + + + + + + + +                        | W5                                                                                                                                                                                                                                                                                                                                                                                                                                                                                                                                                                                                                                                                                                                                                                                                                                                                                                                                                                                                                                                                                                                                                                                                                                                                                                                                                                                                                                                                                                                                                                                                                                                                                                                                                                                                                                                                                                                                                                                                                                                                                                                             | たたけ大火火ン                                                                                                                                                                                                                                                                                                                                                                                                                                                                                                                                                                                                                                                                                                                                                                                                                                                                                                                                                                                                                                                                                                                                                                                                                                                                                                                                                                                                                                                                                                                                                                                                                                                                                                                                                                                                                                                                                                                                                                                                                                                                                                                        |                                                  | 3             |                                                                                                                                                                                                                                                                                                                                                                                                                                                                                                                                                                                                                                                                                                                                                                                                                                                                                                                                                                                                                                                                                                                                                                                                                                                                                                                                                                                                                                                                                                                                                                                                                                                                                                                                                                                                                                                                                                                                                                                                                                                                                                                                | G33                                      | ,,           | 40                | 6                                                | 5 <sup>:</sup> 9" | 3821                                             | 11 /1                |
| 8 4 12'9" P21 Column                                       | W5                                                                                                                                                                                                                                                                                                                                                                                                                                                                                                                                                                                                                                                                                                                                                                                                                                                                                                                                                                                                                                                                                                                                                                                                                                                                                                                                                                                                                                                                                                                                                                                                                                                                                                                                                                                                                                                                                                                                                                                                                                                                                                                             | 222                                                                                                                                                                                                                                                                                                                                                                                                                                                                                                                                                                                                                                                                                                                                                                                                                                                                                                                                                                                                                                                                                                                                                                                                                                                                                                                                                                                                                                                                                                                                                                                                                                                                                                                                                                                                                                                                                                                                                                                                                                                                                                                            |                                                  | 4             | 28:3" (<br>32:3" (                                                                                                                                                                                                                                                                                                                                                                                                                                                                                                                                                                                                                                                                                                                                                                                                                                                                                                                                                                                                                                                                                                                                                                                                                                                                                                                                                                                                                                                                                                                                                                                                                                                                                                                                                                                                                                                                                                                                                                                                                                                                                                             | G34                                      |              |                   | <del> </del>                                     |                   | <del> </del>                                     |                      |
| 2 290011                                                   | 7747                                                                                                                                                                                                                                                                                                                                                                                                                                                                                                                                                                                                                                                                                                                                                                                                                                                                                                                                                                                                                                                                                                                                                                                                                                                                                                                                                                                                                                                                                                                                                                                                                                                                                                                                                                                                                                                                                                                                                                                                                                                                                                                           | WATER TO THE PARTY OF THE PARTY | 16                                               | 8             | 47:9"                                                                                                                                                                                                                                                                                                                                                                                                                                                                                                                                                                                                                                                                                                                                                                                                                                                                                                                                                                                                                                                                                                                                                                                                                                                                                                                                                                                                                                                                                                                                                                                                                                                                                                                                                                                                                                                                                                                                                                                                                                                                                                                          |                                          |              | 121               | 1                                                | 5'C"              | W/                                               | Dinah                |
| 2 6 18 9" UZI Beam                                         | UII-F21                                                                                                                                                                                                                                                                                                                                                                                                                                                                                                                                                                                                                                                                                                                                                                                                                                                                                                                                                                                                                                                                                                                                                                                                                                                                                                                                                                                                                                                                                                                                                                                                                                                                                                                                                                                                                                                                                                                                                                                                                                                                                                                        | T11-T12-TG1                                                                                                                                                                                                                                                                                                                                                                                                                                                                                                                                                                                                                                                                                                                                                                                                                                                                                                                                                                                                                                                                                                                                                                                                                                                                                                                                                                                                                                                                                                                                                                                                                                                                                                                                                                                                                                                                                                                                                                                                                                                                                                                    | <del></del>                                      | 8             | 43:9"                                                                                                                                                                                                                                                                                                                                                                                                                                                                                                                                                                                                                                                                                                                                                                                                                                                                                                                                                                                                                                                                                                                                                                                                                                                                                                                                                                                                                                                                                                                                                                                                                                                                                                                                                                                                                                                                                                                                                                                                                                                                                                                          |                                          | · · ·        | 126               |                                                  |                   |                                                  | Diogh<br>"           |
|                                                            |                                                                                                                                                                                                                                                                                                                                                                                                                                                                                                                                                                                                                                                                                                                                                                                                                                                                                                                                                                                                                                                                                                                                                                                                                                                                                                                                                                                                                                                                                                                                                                                                                                                                                                                                                                                                                                                                                                                                                                                                                                                                                                                                |                                                                                                                                                                                                                                                                                                                                                                                                                                                                                                                                                                                                                                                                                                                                                                                                                                                                                                                                                                                                                                                                                                                                                                                                                                                                                                                                                                                                                                                                                                                                                                                                                                                                                                                                                                                                                                                                                                                                                                                                                                                                                                                                | 6                                                | <u>ر</u>      | 42.8                                                                                                                                                                                                                                                                                                                                                                                                                                                                                                                                                                                                                                                                                                                                                                                                                                                                                                                                                                                                                                                                                                                                                                                                                                                                                                                                                                                                                                                                                                                                                                                                                                                                                                                                                                                                                                                                                                                                                                                                                                                                                                                           | 542                                      |              | 12G<br>12G        |                                                  | 4.6"              | W2<br>W3                                         |                      |
| 11 35'6" Y21 Column                                        | $\frac{132''}{82''}$ $82''$ $7-3'$                                                                                                                                                                                                                                                                                                                                                                                                                                                                                                                                                                                                                                                                                                                                                                                                                                                                                                                                                                                                                                                                                                                                                                                                                                                                                                                                                                                                                                                                                                                                                                                                                                                                                                                                                                                                                                                                                                                                                                                                                                                                                             | . MA                                                                                                                                                                                                                                                                                                                                                                                                                                                                                                                                                                                                                                                                                                                                                                                                                                                                                                                                                                                                                                                                                                                                                                                                                                                                                                                                                                                                                                                                                                                                                                                                                                                                                                                                                                                                                                                                                                                                                                                                                                                                                                                           | 40                                               | 4             | 28:6"                                                                                                                                                                                                                                                                                                                                                                                                                                                                                                                                                                                                                                                                                                                                                                                                                                                                                                                                                                                                                                                                                                                                                                                                                                                                                                                                                                                                                                                                                                                                                                                                                                                                                                                                                                                                                                                                                                                                                                                                                                                                                                                          | .44                                      |              | 126               | 6                                                |                   | WA                                               |                      |
| o 9 28'C' V31                                              |                                                                                                                                                                                                                                                                                                                                                                                                                                                                                                                                                                                                                                                                                                                                                                                                                                                                                                                                                                                                                                                                                                                                                                                                                                                                                                                                                                                                                                                                                                                                                                                                                                                                                                                                                                                                                                                                                                                                                                                                                                                                                                                                | The state of the s |                                                  | 4             | 32:9",                                                                                                                                                                                                                                                                                                                                                                                                                                                                                                                                                                                                                                                                                                                                                                                                                                                                                                                                                                                                                                                                                                                                                                                                                                                                                                                                                                                                                                                                                                                                                                                                                                                                                                                                                                                                                                                                                                                                                                                                                                                                                                                         |                                          | <del></del>  | 84                | 6                                                |                   | W5                                               | "                    |
| a 9 27:0" V41 "                                            |                                                                                                                                                                                                                                                                                                                                                                                                                                                                                                                                                                                                                                                                                                                                                                                                                                                                                                                                                                                                                                                                                                                                                                                                                                                                                                                                                                                                                                                                                                                                                                                                                                                                                                                                                                                                                                                                                                                                                                                                                                                                                                                                |                                                                                                                                                                                                                                                                                                                                                                                                                                                                                                                                                                                                                                                                                                                                                                                                                                                                                                                                                                                                                                                                                                                                                                                                                                                                                                                                                                                                                                                                                                                                                                                                                                                                                                                                                                                                                                                                                                                                                                                                                                                                                                                                | 1.50                                             | <del>-</del>  | Ja- J . K                                                                                                                                                                                                                                                                                                                                                                                                                                                                                                                                                                                                                                                                                                                                                                                                                                                                                                                                                                                                                                                                                                                                                                                                                                                                                                                                                                                                                                                                                                                                                                                                                                                                                                                                                                                                                                                                                                                                                                                                                                                                                                                      | 272                                      |              | 42                |                                                  | 8:3"              | NG                                               | " "                  |
| ? 9 35'3" 1/5/ "                                           | W O KW WIG                                                                                                                                                                                                                                                                                                                                                                                                                                                                                                                                                                                                                                                                                                                                                                                                                                                                                                                                                                                                                                                                                                                                                                                                                                                                                                                                                                                                                                                                                                                                                                                                                                                                                                                                                                                                                                                                                                                                                                                                                                                                                                                     | 1 6 1 1 1 1 1 1 1 1 1 1 1 1 1 1 1 1 1 1                                                                                                                                                                                                                                                                                                                                                                                                                                                                                                                                                                                                                                                                                                                                                                                                                                                                                                                                                                                                                                                                                                                                                                                                                                                                                                                                                                                                                                                                                                                                                                                                                                                                                                                                                                                                                                                                                                                                                                                                                                                                                        | <del>                                     </del> |               |                                                                                                                                                                                                                                                                                                                                                                                                                                                                                                                                                                                                                                                                                                                                                                                                                                                                                                                                                                                                                                                                                                                                                                                                                                                                                                                                                                                                                                                                                                                                                                                                                                                                                                                                                                                                                                                                                                                                                                                                                                                                                                                                |                                          |              | 46                | -                                                | <u>ر- ر</u>       | 110                                              |                      |
|                                                            | 17/9                                                                                                                                                                                                                                                                                                                                                                                                                                                                                                                                                                                                                                                                                                                                                                                                                                                                                                                                                                                                                                                                                                                                                                                                                                                                                                                                                                                                                                                                                                                                                                                                                                                                                                                                                                                                                                                                                                                                                                                                                                                                                                                           | W46:48" NO                                                                                                                                                                                                                                                                                                                                                                                                                                                                                                                                                                                                                                                                                                                                                                                                                                                                                                                                                                                                                                                                                                                                                                                                                                                                                                                                                                                                                                                                                                                                                                                                                                                                                                                                                                                                                                                                                                                                                                                                                                                                                                                     | <b></b>                                          |               |                                                                                                                                                                                                                                                                                                                                                                                                                                                                                                                                                                                                                                                                                                                                                                                                                                                                                                                                                                                                                                                                                                                                                                                                                                                                                                                                                                                                                                                                                                                                                                                                                                                                                                                                                                                                                                                                                                                                                                                                                                                                                                                                | <b></b>                                  |              |                   | <del> </del>                                     |                   | <del>                                     </del> |                      |
| <u> </u>                                                   | C14                                                                                                                                                                                                                                                                                                                                                                                                                                                                                                                                                                                                                                                                                                                                                                                                                                                                                                                                                                                                                                                                                                                                                                                                                                                                                                                                                                                                                                                                                                                                                                                                                                                                                                                                                                                                                                                                                                                                                                                                                                                                                                                            | WG. 6'6"                                                                                                                                                                                                                                                                                                                                                                                                                                                                                                                                                                                                                                                                                                                                                                                                                                                                                                                                                                                                                                                                                                                                                                                                                                                                                                                                                                                                                                                                                                                                                                                                                                                                                                                                                                                                                                                                                                                                                                                                                                                                                                                       | $\vdash$                                         | +             |                                                                                                                                                                                                                                                                                                                                                                                                                                                                                                                                                                                                                                                                                                                                                                                                                                                                                                                                                                                                                                                                                                                                                                                                                                                                                                                                                                                                                                                                                                                                                                                                                                                                                                                                                                                                                                                                                                                                                                                                                                                                                                                                |                                          |              |                   | +                                                |                   |                                                  |                      |
|                                                            |                                                                                                                                                                                                                                                                                                                                                                                                                                                                                                                                                                                                                                                                                                                                                                                                                                                                                                                                                                                                                                                                                                                                                                                                                                                                                                                                                                                                                                                                                                                                                                                                                                                                                                                                                                                                                                                                                                                                                                                                                                                                                                                                |                                                                                                                                                                                                                                                                                                                                                                                                                                                                                                                                                                                                                                                                                                                                                                                                                                                                                                                                                                                                                                                                                                                                                                                                                                                                                                                                                                                                                                                                                                                                                                                                                                                                                                                                                                                                                                                                                                                                                                                                                                                                                                                                |                                                  |               |                                                                                                                                                                                                                                                                                                                                                                                                                                                                                                                                                                                                                                                                                                                                                                                                                                                                                                                                                                                                                                                                                                                                                                                                                                                                                                                                                                                                                                                                                                                                                                                                                                                                                                                                                                                                                                                                                                                                                                                                                                                                                                                                |                                          |              |                   |                                                  |                   |                                                  |                      |