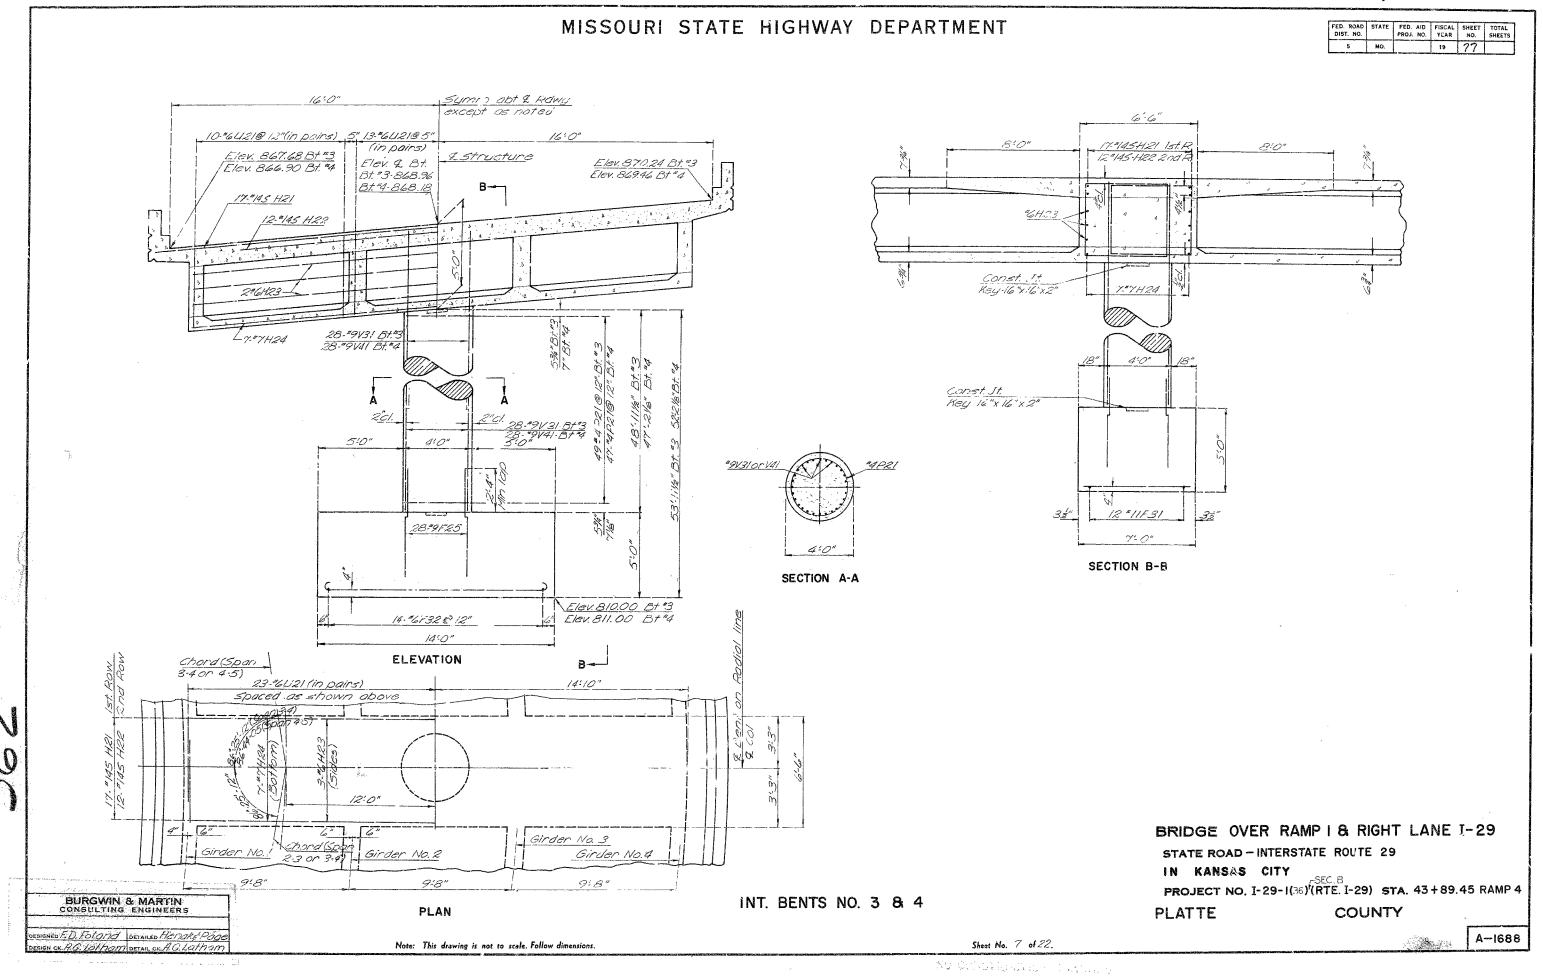

|                                                            |                                                                                                                                                                                                                                                                                                                                                                                                                                                                                                                                                                                                                                                                                                                                                                                                                                                                                                                                                                                                                                                                                                                                                                                                                                                                                                                                                                                                                                                                                                                                                                                                                                                                                                                                                                                                                                                                                                                                                                                                                                                                                                                                | REINFORCING STEEL                                                                                                                                                                                                                                                                                                                                                                                                                                                                                                                                                                                                                                                                                                                                                                                                                                                                                                                                                                                                                                                                                                                                                                                                                                                                                                                                                                                                                                                                                                                                                                                                                                                                                                                                                                                                                                                                                                                                                                                                                                                                                                              |                                                  | <del></del> _ | T                                                                                                                                                                                                                                                                                                                                                                                                                                                                                                                                                                                                                                                                                                                                                                                                                                                                                                                                                                                                                                                                                                                                                                                                                                                                                                                                                                                                                                                                                                                                                                                                                                                                                                                                                                                                                                                                                                                                                                                                                                                                                                                              |                                          |              | -                 |                                                  |                   |                                                  |                      |
|------------------------------------------------------------|--------------------------------------------------------------------------------------------------------------------------------------------------------------------------------------------------------------------------------------------------------------------------------------------------------------------------------------------------------------------------------------------------------------------------------------------------------------------------------------------------------------------------------------------------------------------------------------------------------------------------------------------------------------------------------------------------------------------------------------------------------------------------------------------------------------------------------------------------------------------------------------------------------------------------------------------------------------------------------------------------------------------------------------------------------------------------------------------------------------------------------------------------------------------------------------------------------------------------------------------------------------------------------------------------------------------------------------------------------------------------------------------------------------------------------------------------------------------------------------------------------------------------------------------------------------------------------------------------------------------------------------------------------------------------------------------------------------------------------------------------------------------------------------------------------------------------------------------------------------------------------------------------------------------------------------------------------------------------------------------------------------------------------------------------------------------------------------------------------------------------------|--------------------------------------------------------------------------------------------------------------------------------------------------------------------------------------------------------------------------------------------------------------------------------------------------------------------------------------------------------------------------------------------------------------------------------------------------------------------------------------------------------------------------------------------------------------------------------------------------------------------------------------------------------------------------------------------------------------------------------------------------------------------------------------------------------------------------------------------------------------------------------------------------------------------------------------------------------------------------------------------------------------------------------------------------------------------------------------------------------------------------------------------------------------------------------------------------------------------------------------------------------------------------------------------------------------------------------------------------------------------------------------------------------------------------------------------------------------------------------------------------------------------------------------------------------------------------------------------------------------------------------------------------------------------------------------------------------------------------------------------------------------------------------------------------------------------------------------------------------------------------------------------------------------------------------------------------------------------------------------------------------------------------------------------------------------------------------------------------------------------------------|--------------------------------------------------|---------------|--------------------------------------------------------------------------------------------------------------------------------------------------------------------------------------------------------------------------------------------------------------------------------------------------------------------------------------------------------------------------------------------------------------------------------------------------------------------------------------------------------------------------------------------------------------------------------------------------------------------------------------------------------------------------------------------------------------------------------------------------------------------------------------------------------------------------------------------------------------------------------------------------------------------------------------------------------------------------------------------------------------------------------------------------------------------------------------------------------------------------------------------------------------------------------------------------------------------------------------------------------------------------------------------------------------------------------------------------------------------------------------------------------------------------------------------------------------------------------------------------------------------------------------------------------------------------------------------------------------------------------------------------------------------------------------------------------------------------------------------------------------------------------------------------------------------------------------------------------------------------------------------------------------------------------------------------------------------------------------------------------------------------------------------------------------------------------------------------------------------------------|------------------------------------------|--------------|-------------------|--------------------------------------------------|-------------------|--------------------------------------------------|----------------------|
| NO. SIZE LENGTH MARK LOCATION                              | BENDING SKETCHES                                                                                                                                                                                                                                                                                                                                                                                                                                                                                                                                                                                                                                                                                                                                                                                                                                                                                                                                                                                                                                                                                                                                                                                                                                                                                                                                                                                                                                                                                                                                                                                                                                                                                                                                                                                                                                                                                                                                                                                                                                                                                                               | & CUTTING DIAGRAMS                                                                                                                                                                                                                                                                                                                                                                                                                                                                                                                                                                                                                                                                                                                                                                                                                                                                                                                                                                                                                                                                                                                                                                                                                                                                                                                                                                                                                                                                                                                                                                                                                                                                                                                                                                                                                                                                                                                                                                                                                                                                                                             | NO.                                              | _             | · .                                                                                                                                                                                                                                                                                                                                                                                                                                                                                                                                                                                                                                                                                                                                                                                                                                                                                                                                                                                                                                                                                                                                                                                                                                                                                                                                                                                                                                                                                                                                                                                                                                                                                                                                                                                                                                                                                                                                                                                                                                                                                                                            |                                          | LOCATION     | NO,               | SIZE                                             | LENGTH            | MARK                                             | LOCATIO              |
| Substructure Int. Bts. 2.3,48.5                            |                                                                                                                                                                                                                                                                                                                                                                                                                                                                                                                                                                                                                                                                                                                                                                                                                                                                                                                                                                                                                                                                                                                                                                                                                                                                                                                                                                                                                                                                                                                                                                                                                                                                                                                                                                                                                                                                                                                                                                                                                                                                                                                                | 191 3:84                                                                                                                                                                                                                                                                                                                                                                                                                                                                                                                                                                                                                                                                                                                                                                                                                                                                                                                                                                                                                                                                                                                                                                                                                                                                                                                                                                                                                                                                                                                                                                                                                                                                                                                                                                                                                                                                                                                                                                                                                                                                                                                       | Supe                                             |               | ucture                                                                                                                                                                                                                                                                                                                                                                                                                                                                                                                                                                                                                                                                                                                                                                                                                                                                                                                                                                                                                                                                                                                                                                                                                                                                                                                                                                                                                                                                                                                                                                                                                                                                                                                                                                                                                                                                                                                                                                                                                                                                                                                         |                                          | Bent "G      |                   |                                                  | tructui           |                                                  | Corit)               |
| 2 11 24'-3" F21 Facting                                    | 14.75 14.75 14.75                                                                                                                                                                                                                                                                                                                                                                                                                                                                                                                                                                                                                                                                                                                                                                                                                                                                                                                                                                                                                                                                                                                                                                                                                                                                                                                                                                                                                                                                                                                                                                                                                                                                                                                                                                                                                                                                                                                                                                                                                                                                                                              | 19\$" 3' 12' 19\$" 3'8\$" 11' 9\$1                                                                                                                                                                                                                                                                                                                                                                                                                                                                                                                                                                                                                                                                                                                                                                                                                                                                                                                                                                                                                                                                                                                                                                                                                                                                                                                                                                                                                                                                                                                                                                                                                                                                                                                                                                                                                                                                                                                                                                                                                                                                                             | 1 2                                              | 3             | 12:01                                                                                                                                                                                                                                                                                                                                                                                                                                                                                                                                                                                                                                                                                                                                                                                                                                                                                                                                                                                                                                                                                                                                                                                                                                                                                                                                                                                                                                                                                                                                                                                                                                                                                                                                                                                                                                                                                                                                                                                                                                                                                                                          | 611                                      | Wing         | 964               | 7 5                                              | 5: "              | R7                                               | POTOF                |
| G 11 15'G" F22 "<br>2 145 15'-G" F23 "                     | 14-75                                                                                                                                                                                                                                                                                                                                                                                                                                                                                                                                                                                                                                                                                                                                                                                                                                                                                                                                                                                                                                                                                                                                                                                                                                                                                                                                                                                                                                                                                                                                                                                                                                                                                                                                                                                                                                                                                                                                                                                                                                                                                                                          | <u> </u>                                                                                                                                                                                                                                                                                                                                                                                                                                                                                                                                                                                                                                                                                                                                                                                                                                                                                                                                                                                                                                                                                                                                                                                                                                                                                                                                                                                                                                                                                                                                                                                                                                                                                                                                                                                                                                                                                                                                                                                                                                                                                                                       | 27                                               | 5             | 5:0"                                                                                                                                                                                                                                                                                                                                                                                                                                                                                                                                                                                                                                                                                                                                                                                                                                                                                                                                                                                                                                                                                                                                                                                                                                                                                                                                                                                                                                                                                                                                                                                                                                                                                                                                                                                                                                                                                                                                                                                                                                                                                                                           | C/3                                      |              | <del> </del>      |                                                  |                   | 100                                              |                      |
| * G 7:0" F24 "                                             |                                                                                                                                                                                                                                                                                                                                                                                                                                                                                                                                                                                                                                                                                                                                                                                                                                                                                                                                                                                                                                                                                                                                                                                                                                                                                                                                                                                                                                                                                                                                                                                                                                                                                                                                                                                                                                                                                                                                                                                                                                                                                                                                |                                                                                                                                                                                                                                                                                                                                                                                                                                                                                                                                                                                                                                                                                                                                                                                                                                                                                                                                                                                                                                                                                                                                                                                                                                                                                                                                                                                                                                                                                                                                                                                                                                                                                                                                                                                                                                                                                                                                                                                                                                                                                                                                | 2                                                | 9             | 15:9"                                                                                                                                                                                                                                                                                                                                                                                                                                                                                                                                                                                                                                                                                                                                                                                                                                                                                                                                                                                                                                                                                                                                                                                                                                                                                                                                                                                                                                                                                                                                                                                                                                                                                                                                                                                                                                                                                                                                                                                                                                                                                                                          | C14<br>C61                               | <u>"</u>     |                   | 12                                               | 206               | R9                                               |                      |
| 13 9 219" F25 "                                            |                                                                                                                                                                                                                                                                                                                                                                                                                                                                                                                                                                                                                                                                                                                                                                                                                                                                                                                                                                                                                                                                                                                                                                                                                                                                                                                                                                                                                                                                                                                                                                                                                                                                                                                                                                                                                                                                                                                                                                                                                                                                                                                                | Control of  | 3                                                | 8             | 18:5"                                                                                                                                                                                                                                                                                                                                                                                                                                                                                                                                                                                                                                                                                                                                                                                                                                                                                                                                                                                                                                                                                                                                                                                                                                                                                                                                                                                                                                                                                                                                                                                                                                                                                                                                                                                                                                                                                                                                                                                                                                                                                                                          | C62                                      | //           | 1                 | 1                                                | 23.9              | 211                                              |                      |
| 4 // 17-3" F3/ "                                           | 10:72 8:72"                                                                                                                                                                                                                                                                                                                                                                                                                                                                                                                                                                                                                                                                                                                                                                                                                                                                                                                                                                                                                                                                                                                                                                                                                                                                                                                                                                                                                                                                                                                                                                                                                                                                                                                                                                                                                                                                                                                                                                                                                                                                                                                    | 8:64 6:118                                                                                                                                                                                                                                                                                                                                                                                                                                                                                                                                                                                                                                                                                                                                                                                                                                                                                                                                                                                                                                                                                                                                                                                                                                                                                                                                                                                                                                                                                                                                                                                                                                                                                                                                                                                                                                                                                                                                                                                                                                                                                                                     | <u> </u>                                         | -             | 1-10-3                                                                                                                                                                                                                                                                                                                                                                                                                                                                                                                                                                                                                                                                                                                                                                                                                                                                                                                                                                                                                                                                                                                                                                                                                                                                                                                                                                                                                                                                                                                                                                                                                                                                                                                                                                                                                                                                                                                                                                                                                                                                                                                         | 1002                                     |              | 1-:-              | 15                                               | 2/:3"             | RIZ                                              |                      |
| 8 6 6-9 152                                                | /9!9" /9:3"                                                                                                                                                                                                                                                                                                                                                                                                                                                                                                                                                                                                                                                                                                                                                                                                                                                                                                                                                                                                                                                                                                                                                                                                                                                                                                                                                                                                                                                                                                                                                                                                                                                                                                                                                                                                                                                                                                                                                                                                                                                                                                                    | 16-0" 15-6"                                                                                                                                                                                                                                                                                                                                                                                                                                                                                                                                                                                                                                                                                                                                                                                                                                                                                                                                                                                                                                                                                                                                                                                                                                                                                                                                                                                                                                                                                                                                                                                                                                                                                                                                                                                                                                                                                                                                                                                                                                                                                                                    | 8                                                | 9             | 37:5"                                                                                                                                                                                                                                                                                                                                                                                                                                                                                                                                                                                                                                                                                                                                                                                                                                                                                                                                                                                                                                                                                                                                                                                                                                                                                                                                                                                                                                                                                                                                                                                                                                                                                                                                                                                                                                                                                                                                                                                                                                                                                                                          | HII                                      | Beam         | 8                 | +=                                               | 26.9              |                                                  | //                   |
| 3 // 20:3" F5/ "                                           | 3-H15 Cut 3 3-H16 Cut 3                                                                                                                                                                                                                                                                                                                                                                                                                                                                                                                                                                                                                                                                                                                                                                                                                                                                                                                                                                                                                                                                                                                                                                                                                                                                                                                                                                                                                                                                                                                                                                                                                                                                                                                                                                                                                                                                                                                                                                                                                                                                                                        | 3 417 cut 3 3 418 cut3                                                                                                                                                                                                                                                                                                                                                                                                                                                                                                                                                                                                                                                                                                                                                                                                                                                                                                                                                                                                                                                                                                                                                                                                                                                                                                                                                                                                                                                                                                                                                                                                                                                                                                                                                                                                                                                                                                                                                                                                                                                                                                         | 8                                                | 6             | 34'-6"                                                                                                                                                                                                                                                                                                                                                                                                                                                                                                                                                                                                                                                                                                                                                                                                                                                                                                                                                                                                                                                                                                                                                                                                                                                                                                                                                                                                                                                                                                                                                                                                                                                                                                                                                                                                                                                                                                                                                                                                                                                                                                                         | H12                                      | .,           | 1                 | <del>                                     </del> | 1200              | 1,7,5                                            |                      |
| 7 G 8:9" F52 "                                             |                                                                                                                                                                                                                                                                                                                                                                                                                                                                                                                                                                                                                                                                                                                                                                                                                                                                                                                                                                                                                                                                                                                                                                                                                                                                                                                                                                                                                                                                                                                                                                                                                                                                                                                                                                                                                                                                                                                                                                                                                                                                                                                                | -1" -1"                                                                                                                                                                                                                                                                                                                                                                                                                                                                                                                                                                                                                                                                                                                                                                                                                                                                                                                                                                                                                                                                                                                                                                                                                                                                                                                                                                                                                                                                                                                                                                                                                                                                                                                                                                                                                                                                                                                                                                                                                                                                                                                        | /                                                | 6             | 12:6"                                                                                                                                                                                                                                                                                                                                                                                                                                                                                                                                                                                                                                                                                                                                                                                                                                                                                                                                                                                                                                                                                                                                                                                                                                                                                                                                                                                                                                                                                                                                                                                                                                                                                                                                                                                                                                                                                                                                                                                                                                                                                                                          | 1119                                     | Wing         | 1                 |                                                  | <del>†-</del>     | 1                                                |                      |
| 4 11 5'9 F26 "                                             | 20 5-Ca" 2 1 1-93"<br>16-715 16-81                                                                                                                                                                                                                                                                                                                                                                                                                                                                                                                                                                                                                                                                                                                                                                                                                                                                                                                                                                                                                                                                                                                                                                                                                                                                                                                                                                                                                                                                                                                                                                                                                                                                                                                                                                                                                                                                                                                                                                                                                                                                                             | 5" 222" 62" 235"                                                                                                                                                                                                                                                                                                                                                                                                                                                                                                                                                                                                                                                                                                                                                                                                                                                                                                                                                                                                                                                                                                                                                                                                                                                                                                                                                                                                                                                                                                                                                                                                                                                                                                                                                                                                                                                                                                                                                                                                                                                                                                               | 3                                                | 7             | 16:0"                                                                                                                                                                                                                                                                                                                                                                                                                                                                                                                                                                                                                                                                                                                                                                                                                                                                                                                                                                                                                                                                                                                                                                                                                                                                                                                                                                                                                                                                                                                                                                                                                                                                                                                                                                                                                                                                                                                                                                                                                                                                                                                          | H17                                      |              | 3                 | 5                                                | 29'3"             | R16                                              | ,                    |
| Substructure Enc Bent 6                                    | 16-15-4                                                                                                                                                                                                                                                                                                                                                                                                                                                                                                                                                                                                                                                                                                                                                                                                                                                                                                                                                                                                                                                                                                                                                                                                                                                                                                                                                                                                                                                                                                                                                                                                                                                                                                                                                                                                                                                                                                                                                                                                                                                                                                                        |                                                                                                                                                                                                                                                                                                                                                                                                                                                                                                                                                                                                                                                                                                                                                                                                                                                                                                                                                                                                                                                                                                                                                                                                                                                                                                                                                                                                                                                                                                                                                                                                                                                                                                                                                                                                                                                                                                                                                                                                                                                                                                                                | 3                                                | 6             | 15:6"                                                                                                                                                                                                                                                                                                                                                                                                                                                                                                                                                                                                                                                                                                                                                                                                                                                                                                                                                                                                                                                                                                                                                                                                                                                                                                                                                                                                                                                                                                                                                                                                                                                                                                                                                                                                                                                                                                                                                                                                                                                                                                                          | H18                                      | "            | 24                | 5                                                | 25'.3"            | R17                                              | ./                   |
| 8 9 4-9" DG/ Footing                                       | Commence of the commence of th |                                                                                                                                                                                                                                                                                                                                                                                                                                                                                                                                                                                                                                                                                                                                                                                                                                                                                                                                                                                                                                                                                                                                                                                                                                                                                                                                                                                                                                                                                                                                                                                                                                                                                                                                                                                                                                                                                                                                                                                                                                                                                                                                | 3                                                | 7             | 22'-0"                                                                                                                                                                                                                                                                                                                                                                                                                                                                                                                                                                                                                                                                                                                                                                                                                                                                                                                                                                                                                                                                                                                                                                                                                                                                                                                                                                                                                                                                                                                                                                                                                                                                                                                                                                                                                                                                                                                                                                                                                                                                                                                         | .461                                     | - 77         | 12                | 15                                               | 22:6'             | R18                                              | //                   |
| 0 5 4:3" D62 "                                             | 100 012 01 03 01                                                                                                                                                                                                                                                                                                                                                                                                                                                                                                                                                                                                                                                                                                                                                                                                                                                                                                                                                                                                                                                                                                                                                                                                                                                                                                                                                                                                                                                                                                                                                                                                                                                                                                                                                                                                                                                                                                                                                                                                                                                                                                               |                                                                                                                                                                                                                                                                                                                                                                                                                                                                                                                                                                                                                                                                                                                                                                                                                                                                                                                                                                                                                                                                                                                                                                                                                                                                                                                                                                                                                                                                                                                                                                                                                                                                                                                                                                                                                                                                                                                                                                                                                                                                                                                                | 3                                                | 6             | 21:6"                                                                                                                                                                                                                                                                                                                                                                                                                                                                                                                                                                                                                                                                                                                                                                                                                                                                                                                                                                                                                                                                                                                                                                                                                                                                                                                                                                                                                                                                                                                                                                                                                                                                                                                                                                                                                                                                                                                                                                                                                                                                                                                          | H62                                      | <del></del>  | 8                 | 5                                                | 28:3"             | R19                                              |                      |
| 0 0/ 0// 1/5/ 3-1/                                         | 12.24 9:94 11:114 9:64                                                                                                                                                                                                                                                                                                                                                                                                                                                                                                                                                                                                                                                                                                                                                                                                                                                                                                                                                                                                                                                                                                                                                                                                                                                                                                                                                                                                                                                                                                                                                                                                                                                                                                                                                                                                                                                                                                                                                                                                                                                                                                         | 222" 6:102" 234" 6:98"                                                                                                                                                                                                                                                                                                                                                                                                                                                                                                                                                                                                                                                                                                                                                                                                                                                                                                                                                                                                                                                                                                                                                                                                                                                                                                                                                                                                                                                                                                                                                                                                                                                                                                                                                                                                                                                                                                                                                                                                                                                                                                         | 1/2                                              | <u>(4</u>     | 17-6"                                                                                                                                                                                                                                                                                                                                                                                                                                                                                                                                                                                                                                                                                                                                                                                                                                                                                                                                                                                                                                                                                                                                                                                                                                                                                                                                                                                                                                                                                                                                                                                                                                                                                                                                                                                                                                                                                                                                                                                                                                                                                                                          | 1463                                     | · · ·        | ļ., <u></u>       | <del> </del>                                     |                   | -                                                |                      |
| 3   9   4'-9"   VG1   Column  <br>3   9   12'-3"   VG2   " | 22:0" 21:6                                                                                                                                                                                                                                                                                                                                                                                                                                                                                                                                                                                                                                                                                                                                                                                                                                                                                                                                                                                                                                                                                                                                                                                                                                                                                                                                                                                                                                                                                                                                                                                                                                                                                                                                                                                                                                                                                                                                                                                                                                                                                                                     | 8:9" 8:9"                                                                                                                                                                                                                                                                                                                                                                                                                                                                                                                                                                                                                                                                                                                                                                                                                                                                                                                                                                                                                                                                                                                                                                                                                                                                                                                                                                                                                                                                                                                                                                                                                                                                                                                                                                                                                                                                                                                                                                                                                                                                                                                      | 12                                               | Ĝ             | 8:3"                                                                                                                                                                                                                                                                                                                                                                                                                                                                                                                                                                                                                                                                                                                                                                                                                                                                                                                                                                                                                                                                                                                                                                                                                                                                                                                                                                                                                                                                                                                                                                                                                                                                                                                                                                                                                                                                                                                                                                                                                                                                                                                           | 1419                                     |              | 22                | 1//                                              | 19:6"             | 13/                                              | Top Sk               |
| 9 11:0" V63 "                                              | 3 HG/ Cut 3 3-HG2 Cut3                                                                                                                                                                                                                                                                                                                                                                                                                                                                                                                                                                                                                                                                                                                                                                                                                                                                                                                                                                                                                                                                                                                                                                                                                                                                                                                                                                                                                                                                                                                                                                                                                                                                                                                                                                                                                                                                                                                                                                                                                                                                                                         | 13-VII cut 13 10-VIZ CUT 20                                                                                                                                                                                                                                                                                                                                                                                                                                                                                                                                                                                                                                                                                                                                                                                                                                                                                                                                                                                                                                                                                                                                                                                                                                                                                                                                                                                                                                                                                                                                                                                                                                                                                                                                                                                                                                                                                                                                                                                                                                                                                                    | 2                                                | <i>5</i>      | 4:9"                                                                                                                                                                                                                                                                                                                                                                                                                                                                                                                                                                                                                                                                                                                                                                                                                                                                                                                                                                                                                                                                                                                                                                                                                                                                                                                                                                                                                                                                                                                                                                                                                                                                                                                                                                                                                                                                                                                                                                                                                                                                                                                           | RI                                       | End Post     | 22                | 10                                               | 32:6"             | 52                                               | ,, ,                 |
| 3 9 9 9 164                                                | 42" 21" 203"                                                                                                                                                                                                                                                                                                                                                                                                                                                                                                                                                                                                                                                                                                                                                                                                                                                                                                                                                                                                                                                                                                                                                                                                                                                                                                                                                                                                                                                                                                                                                                                                                                                                                                                                                                                                                                                                                                                                                                                                                                                                                                                   |                                                                                                                                                                                                                                                                                                                                                                                                                                                                                                                                                                                                                                                                                                                                                                                                                                                                                                                                                                                                                                                                                                                                                                                                                                                                                                                                                                                                                                                                                                                                                                                                                                                                                                                                                                                                                                                                                                                                                                                                                                                                                                                                |                                                  |               | 5'6"                                                                                                                                                                                                                                                                                                                                                                                                                                                                                                                                                                                                                                                                                                                                                                                                                                                                                                                                                                                                                                                                                                                                                                                                                                                                                                                                                                                                                                                                                                                                                                                                                                                                                                                                                                                                                                                                                                                                                                                                                                                                                                                           | R2                                       |              | 25                | 10                                               | 51-9"             | 53                                               | " "                  |
| 7 3 8:0 V66 "                                              |                                                                                                                                                                                                                                                                                                                                                                                                                                                                                                                                                                                                                                                                                                                                                                                                                                                                                                                                                                                                                                                                                                                                                                                                                                                                                                                                                                                                                                                                                                                                                                                                                                                                                                                                                                                                                                                                                                                                                                                                                                                                                                                                | _20\$"                                                                                                                                                                                                                                                                                                                                                                                                                                                                                                                                                                                                                                                                                                                                                                                                                                                                                                                                                                                                                                                                                                                                                                                                                                                                                                                                                                                                                                                                                                                                                                                                                                                                                                                                                                                                                                                                                                                                                                                                                                                                                                                         | 2                                                | <b>5</b>      | 613"                                                                                                                                                                                                                                                                                                                                                                                                                                                                                                                                                                                                                                                                                                                                                                                                                                                                                                                                                                                                                                                                                                                                                                                                                                                                                                                                                                                                                                                                                                                                                                                                                                                                                                                                                                                                                                                                                                                                                                                                                                                                                                                           | R3<br>R4                                 |              | 22                | 11                                               | 19:9"<br>34:0"    | 34                                               | " "                  |
|                                                            | 1 3 R                                                                                                                                                                                                                                                                                                                                                                                                                                                                                                                                                                                                                                                                                                                                                                                                                                                                                                                                                                                                                                                                                                                                                                                                                                                                                                                                                                                                                                                                                                                                                                                                                                                                                                                                                                                                                                                                                                                                                                                                                                                                                                                          | 3"R                                                                                                                                                                                                                                                                                                                                                                                                                                                                                                                                                                                                                                                                                                                                                                                                                                                                                                                                                                                                                                                                                                                                                                                                                                                                                                                                                                                                                                                                                                                                                                                                                                                                                                                                                                                                                                                                                                                                                                                                                                                                                                                            | 2                                                | 5             | 6'-9"<br>7:0"                                                                                                                                                                                                                                                                                                                                                                                                                                                                                                                                                                                                                                                                                                                                                                                                                                                                                                                                                                                                                                                                                                                                                                                                                                                                                                                                                                                                                                                                                                                                                                                                                                                                                                                                                                                                                                                                                                                                                                                                                                                                                                                  | RG<br>RS                                 | n 11         | 25                | 1//                                              | 55:3"             | S5                                               | ,, ,,                |
| IDERSTRUCTURE End Bent #1                                  | 1/25                                                                                                                                                                                                                                                                                                                                                                                                                                                                                                                                                                                                                                                                                                                                                                                                                                                                                                                                                                                                                                                                                                                                                                                                                                                                                                                                                                                                                                                                                                                                                                                                                                                                                                                                                                                                                                                                                                                                                                                                                                                                                                                           | 1/25                                                                                                                                                                                                                                                                                                                                                                                                                                                                                                                                                                                                                                                                                                                                                                                                                                                                                                                                                                                                                                                                                                                                                                                                                                                                                                                                                                                                                                                                                                                                                                                                                                                                                                                                                                                                                                                                                                                                                                                                                                                                                                                           | 4                                                | 5             | 7:0"                                                                                                                                                                                                                                                                                                                                                                                                                                                                                                                                                                                                                                                                                                                                                                                                                                                                                                                                                                                                                                                                                                                                                                                                                                                                                                                                                                                                                                                                                                                                                                                                                                                                                                                                                                                                                                                                                                                                                                                                                                                                                                                           | RG RG                                    | , , ,        | 22                | 1/0                                              | 19:6"             | 56<br>57                                         | " "                  |
| 8   16-0"   C10   Ning                                     | 2/* 7:0"                                                                                                                                                                                                                                                                                                                                                                                                                                                                                                                                                                                                                                                                                                                                                                                                                                                                                                                                                                                                                                                                                                                                                                                                                                                                                                                                                                                                                                                                                                                                                                                                                                                                                                                                                                                                                                                                                                                                                                                                                                                                                                                       |                                                                                                                                                                                                                                                                                                                                                                                                                                                                                                                                                                                                                                                                                                                                                                                                                                                                                                                                                                                                                                                                                                                                                                                                                                                                                                                                                                                                                                                                                                                                                                                                                                                                                                                                                                                                                                                                                                                                                                                                                                                                                                                                | 18                                               | 9             | 5:3"                                                                                                                                                                                                                                                                                                                                                                                                                                                                                                                                                                                                                                                                                                                                                                                                                                                                                                                                                                                                                                                                                                                                                                                                                                                                                                                                                                                                                                                                                                                                                                                                                                                                                                                                                                                                                                                                                                                                                                                                                                                                                                                           | R7                                       | Parapet      | 22                | 11                                               | 35'3              | 38                                               |                      |
| E 13:0" (11 "                                              | 8'9" 303                                                                                                                                                                                                                                                                                                                                                                                                                                                                                                                                                                                                                                                                                                                                                                                                                                                                                                                                                                                                                                                                                                                                                                                                                                                                                                                                                                                                                                                                                                                                                                                                                                                                                                                                                                                                                                                                                                                                                                                                                                                                                                                       | · 605 1 1 1 1 1 1 1 1 1 1 1 1 1 1 1 1 1 1 1                                                                                                                                                                                                                                                                                                                                                                                                                                                                                                                                                                                                                                                                                                                                                                                                                                                                                                                                                                                                                                                                                                                                                                                                                                                                                                                                                                                                                                                                                                                                                                                                                                                                                                                                                                                                                                                                                                                                                                                                                                                                                    | 4                                                | 5             | 10:3"                                                                                                                                                                                                                                                                                                                                                                                                                                                                                                                                                                                                                                                                                                                                                                                                                                                                                                                                                                                                                                                                                                                                                                                                                                                                                                                                                                                                                                                                                                                                                                                                                                                                                                                                                                                                                                                                                                                                                                                                                                                                                                                          | R15                                      | "            | 25                | 1//                                              | 58:3"             | 59                                               | 11                   |
| 6 13:9" C12 "                                              | 15-VG5 CU1 15 3'R                                                                                                                                                                                                                                                                                                                                                                                                                                                                                                                                                                                                                                                                                                                                                                                                                                                                                                                                                                                                                                                                                                                                                                                                                                                                                                                                                                                                                                                                                                                                                                                                                                                                                                                                                                                                                                                                                                                                                                                                                                                                                                              | 1 1                                                                                                                                                                                                                                                                                                                                                                                                                                                                                                                                                                                                                                                                                                                                                                                                                                                                                                                                                                                                                                                                                                                                                                                                                                                                                                                                                                                                                                                                                                                                                                                                                                                                                                                                                                                                                                                                                                                                                                                                                                                                                                                            | 4                                                | 5             | 15:3"                                                                                                                                                                                                                                                                                                                                                                                                                                                                                                                                                                                                                                                                                                                                                                                                                                                                                                                                                                                                                                                                                                                                                                                                                                                                                                                                                                                                                                                                                                                                                                                                                                                                                                                                                                                                                                                                                                                                                                                                                                                                                                                          | RI4                                      | .,           | 22                | 10                                               | 18:9"             | 3/0                                              | "                    |
| 6 10:9" C13 "                                              | 3'R                                                                                                                                                                                                                                                                                                                                                                                                                                                                                                                                                                                                                                                                                                                                                                                                                                                                                                                                                                                                                                                                                                                                                                                                                                                                                                                                                                                                                                                                                                                                                                                                                                                                                                                                                                                                                                                                                                                                                                                                                                                                                                                            | 3'R                                                                                                                                                                                                                                                                                                                                                                                                                                                                                                                                                                                                                                                                                                                                                                                                                                                                                                                                                                                                                                                                                                                                                                                                                                                                                                                                                                                                                                                                                                                                                                                                                                                                                                                                                                                                                                                                                                                                                                                                                                                                                                                            |                                                  |               |                                                                                                                                                                                                                                                                                                                                                                                                                                                                                                                                                                                                                                                                                                                                                                                                                                                                                                                                                                                                                                                                                                                                                                                                                                                                                                                                                                                                                                                                                                                                                                                                                                                                                                                                                                                                                                                                                                                                                                                                                                                                                                                                |                                          |              | 22                | 10                                               | 32:6"             | 511                                              | 11                   |
| 5 5:0" C/4 "                                               | 12.5                                                                                                                                                                                                                                                                                                                                                                                                                                                                                                                                                                                                                                                                                                                                                                                                                                                                                                                                                                                                                                                                                                                                                                                                                                                                                                                                                                                                                                                                                                                                                                                                                                                                                                                                                                                                                                                                                                                                                                                                                                                                                                                           | 12.0                                                                                                                                                                                                                                                                                                                                                                                                                                                                                                                                                                                                                                                                                                                                                                                                                                                                                                                                                                                                                                                                                                                                                                                                                                                                                                                                                                                                                                                                                                                                                                                                                                                                                                                                                                                                                                                                                                                                                                                                                                                                                                                           | 2                                                | 6             | 16:0                                                                                                                                                                                                                                                                                                                                                                                                                                                                                                                                                                                                                                                                                                                                                                                                                                                                                                                                                                                                                                                                                                                                                                                                                                                                                                                                                                                                                                                                                                                                                                                                                                                                                                                                                                                                                                                                                                                                                                                                                                                                                                                           | 712                                      | Wing         | 25                | 10                                               | 52:9"             | 5/2                                              | ,, ,                 |
|                                                            | *G3                                                                                                                                                                                                                                                                                                                                                                                                                                                                                                                                                                                                                                                                                                                                                                                                                                                                                                                                                                                                                                                                                                                                                                                                                                                                                                                                                                                                                                                                                                                                                                                                                                                                                                                                                                                                                                                                                                                                                                                                                                                                                                                            | *62                                                                                                                                                                                                                                                                                                                                                                                                                                                                                                                                                                                                                                                                                                                                                                                                                                                                                                                                                                                                                                                                                                                                                                                                                                                                                                                                                                                                                                                                                                                                                                                                                                                                                                                                                                                                                                                                                                                                                                                                                                                                                                                            | 2                                                | 6             | 20'-6"                                                                                                                                                                                                                                                                                                                                                                                                                                                                                                                                                                                                                                                                                                                                                                                                                                                                                                                                                                                                                                                                                                                                                                                                                                                                                                                                                                                                                                                                                                                                                                                                                                                                                                                                                                                                                                                                                                                                                                                                                                                                                                                         | 761                                      | //           | 70                | 4                                                | 21:0"             | 5/3                                              |                      |
| 9 37:0" HII Beam                                           | _                                                                                                                                                                                                                                                                                                                                                                                                                                                                                                                                                                                                                                                                                                                                                                                                                                                                                                                                                                                                                                                                                                                                                                                                                                                                                                                                                                                                                                                                                                                                                                                                                                                                                                                                                                                                                                                                                                                                                                                                                                                                                                                              | 1 - 3"R                                                                                                                                                                                                                                                                                                                                                                                                                                                                                                                                                                                                                                                                                                                                                                                                                                                                                                                                                                                                                                                                                                                                                                                                                                                                                                                                                                                                                                                                                                                                                                                                                                                                                                                                                                                                                                                                                                                                                                                                                                                                                                                        |                                                  |               |                                                                                                                                                                                                                                                                                                                                                                                                                                                                                                                                                                                                                                                                                                                                                                                                                                                                                                                                                                                                                                                                                                                                                                                                                                                                                                                                                                                                                                                                                                                                                                                                                                                                                                                                                                                                                                                                                                                                                                                                                                                                                                                                |                                          |              | 70                | 4                                                | 21:9"             | 5/4                                              | " '                  |
| 6 34-6" H12 "                                              | 15" 34" 6" 15" HII                                                                                                                                                                                                                                                                                                                                                                                                                                                                                                                                                                                                                                                                                                                                                                                                                                                                                                                                                                                                                                                                                                                                                                                                                                                                                                                                                                                                                                                                                                                                                                                                                                                                                                                                                                                                                                                                                                                                                                                                                                                                                                             | id /25                                                                                                                                                                                                                                                                                                                                                                                                                                                                                                                                                                                                                                                                                                                                                                                                                                                                                                                                                                                                                                                                                                                                                                                                                                                                                                                                                                                                                                                                                                                                                                                                                                                                                                                                                                                                                                                                                                                                                                                                                                                                                                                         | 70                                               | 6             | 11:-G"                                                                                                                                                                                                                                                                                                                                                                                                                                                                                                                                                                                                                                                                                                                                                                                                                                                                                                                                                                                                                                                                                                                                                                                                                                                                                                                                                                                                                                                                                                                                                                                                                                                                                                                                                                                                                                                                                                                                                                                                                                                                                                                         | UII                                      | <u> Seam</u> | 70                | 4                                                | 20°C"             | 5/5                                              |                      |
| 6 15.6" HI3 Wing                                           | 15" 34-6" 15" 111                                                                                                                                                                                                                                                                                                                                                                                                                                                                                                                                                                                                                                                                                                                                                                                                                                                                                                                                                                                                                                                                                                                                                                                                                                                                                                                                                                                                                                                                                                                                                                                                                                                                                                                                                                                                                                                                                                                                                                                                                                                                                                              | 115-001                                                                                                                                                                                                                                                                                                                                                                                                                                                                                                                                                                                                                                                                                                                                                                                                                                                                                                                                                                                                                                                                                                                                                                                                                                                                                                                                                                                                                                                                                                                                                                                                                                                                                                                                                                                                                                                                                                                                                                                                                                                                                                                        |                                                  |               |                                                                                                                                                                                                                                                                                                                                                                                                                                                                                                                                                                                                                                                                                                                                                                                                                                                                                                                                                                                                                                                                                                                                                                                                                                                                                                                                                                                                                                                                                                                                                                                                                                                                                                                                                                                                                                                                                                                                                                                                                                                                                                                                |                                          |              | 35                | 14                                               | 28:3"             | 316                                              | ,,                   |
| 6 12-6" H14 "                                              | 212 13:8" 212 F31                                                                                                                                                                                                                                                                                                                                                                                                                                                                                                                                                                                                                                                                                                                                                                                                                                                                                                                                                                                                                                                                                                                                                                                                                                                                                                                                                                                                                                                                                                                                                                                                                                                                                                                                                                                                                                                                                                                                                                                                                                                                                                              | 100 VE 1 - 204"                                                                                                                                                                                                                                                                                                                                                                                                                                                                                                                                                                                                                                                                                                                                                                                                                                                                                                                                                                                                                                                                                                                                                                                                                                                                                                                                                                                                                                                                                                                                                                                                                                                                                                                                                                                                                                                                                                                                                                                                                                                                                                                | 10                                               | 4             | 8:9"                                                                                                                                                                                                                                                                                                                                                                                                                                                                                                                                                                                                                                                                                                                                                                                                                                                                                                                                                                                                                                                                                                                                                                                                                                                                                                                                                                                                                                                                                                                                                                                                                                                                                                                                                                                                                                                                                                                                                                                                                                                                                                                           | V12                                      | Wing         | 70                | 4                                                | 19:9"             | 5/7                                              | ,, ,                 |
| 7 19 <sup>1</sup> 9" H15 "                                 | 2/2 16:8" 2/2" F5/                                                                                                                                                                                                                                                                                                                                                                                                                                                                                                                                                                                                                                                                                                                                                                                                                                                                                                                                                                                                                                                                                                                                                                                                                                                                                                                                                                                                                                                                                                                                                                                                                                                                                                                                                                                                                                                                                                                                                                                                                                                                                                             | 12 1/34                                                                                                                                                                                                                                                                                                                                                                                                                                                                                                                                                                                                                                                                                                                                                                                                                                                                                                                                                                                                                                                                                                                                                                                                                                                                                                                                                                                                                                                                                                                                                                                                                                                                                                                                                                                                                                                                                                                                                                                                                                                                                                                        | /5                                               | 4             | 8:9"                                                                                                                                                                                                                                                                                                                                                                                                                                                                                                                                                                                                                                                                                                                                                                                                                                                                                                                                                                                                                                                                                                                                                                                                                                                                                                                                                                                                                                                                                                                                                                                                                                                                                                                                                                                                                                                                                                                                                                                                                                                                                                                           | V65                                      | 2 11         |                   |                                                  |                   |                                                  |                      |
|                                                            | H//-F3/-F5/                                                                                                                                                                                                                                                                                                                                                                                                                                                                                                                                                                                                                                                                                                                                                                                                                                                                                                                                                                                                                                                                                                                                                                                                                                                                                                                                                                                                                                                                                                                                                                                                                                                                                                                                                                                                                                                                                                                                                                                                                                                                                                                    | 137R                                                                                                                                                                                                                                                                                                                                                                                                                                                                                                                                                                                                                                                                                                                                                                                                                                                                                                                                                                                                                                                                                                                                                                                                                                                                                                                                                                                                                                                                                                                                                                                                                                                                                                                                                                                                                                                                                                                                                                                                                                                                                                                           |                                                  | اا            |                                                                                                                                                                                                                                                                                                                                                                                                                                                                                                                                                                                                                                                                                                                                                                                                                                                                                                                                                                                                                                                                                                                                                                                                                                                                                                                                                                                                                                                                                                                                                                                                                                                                                                                                                                                                                                                                                                                                                                                                                                                                                                                                |                                          |              | 13.14             | 6                                                | 34:6"             | 37/                                              | TOP 31               |
| 7 16'-0" H17 "<br>6 15'-6" H18 "                           | HII-FUI-FUI                                                                                                                                                                                                                                                                                                                                                                                                                                                                                                                                                                                                                                                                                                                                                                                                                                                                                                                                                                                                                                                                                                                                                                                                                                                                                                                                                                                                                                                                                                                                                                                                                                                                                                                                                                                                                                                                                                                                                                                                                                                                                                                    | 12.5                                                                                                                                                                                                                                                                                                                                                                                                                                                                                                                                                                                                                                                                                                                                                                                                                                                                                                                                                                                                                                                                                                                                                                                                                                                                                                                                                                                                                                                                                                                                                                                                                                                                                                                                                                                                                                                                                                                                                                                                                                                                                                                           |                                                  |               | erstru                                                                                                                                                                                                                                                                                                                                                                                                                                                                                                                                                                                                                                                                                                                                                                                                                                                                                                                                                                                                                                                                                                                                                                                                                                                                                                                                                                                                                                                                                                                                                                                                                                                                                                                                                                                                                                                                                                                                                                                                                                                                                                                         |                                          |              | 160               | 7                                                | 34:6"             | S72                                              |                      |
| 6 15:6" H18 "<br>6 8:3" H19 "                              |                                                                                                                                                                                                                                                                                                                                                                                                                                                                                                                                                                                                                                                                                                                                                                                                                                                                                                                                                                                                                                                                                                                                                                                                                                                                                                                                                                                                                                                                                                                                                                                                                                                                                                                                                                                                                                                                                                                                                                                                                                                                                                                                | * GI-G4                                                                                                                                                                                                                                                                                                                                                                                                                                                                                                                                                                                                                                                                                                                                                                                                                                                                                                                                                                                                                                                                                                                                                                                                                                                                                                                                                                                                                                                                                                                                                                                                                                                                                                                                                                                                                                                                                                                                                                                                                                                                                                                        | 4                                                | 5             | 34:3"                                                                                                                                                                                                                                                                                                                                                                                                                                                                                                                                                                                                                                                                                                                                                                                                                                                                                                                                                                                                                                                                                                                                                                                                                                                                                                                                                                                                                                                                                                                                                                                                                                                                                                                                                                                                                                                                                                                                                                                                                                                                                                                          | <i>C</i> /                               | Curb         | 192               | 5                                                | 33! 9"            | 573                                              |                      |
| 5 4.9" RI End Post                                         | B 22 m                                                                                                                                                                                                                                                                                                                                                                                                                                                                                                                                                                                                                                                                                                                                                                                                                                                                                                                                                                                                                                                                                                                                                                                                                                                                                                                                                                                                                                                                                                                                                                                                                                                                                                                                                                                                                                                                                                                                                                                                                                                                                                                         | 1/2 i W/                                                                                                                                                                                                                                                                                                                                                                                                                                                                                                                                                                                                                                                                                                                                                                                                                                                                                                                                                                                                                                                                                                                                                                                                                                                                                                                                                                                                                                                                                                                                                                                                                                                                                                                                                                                                                                                                                                                                                                                                                                                                                                                       | 12                                               | 5             | 32:0"<br>29:3"                                                                                                                                                                                                                                                                                                                                                                                                                                                                                                                                                                                                                                                                                                                                                                                                                                                                                                                                                                                                                                                                                                                                                                                                                                                                                                                                                                                                                                                                                                                                                                                                                                                                                                                                                                                                                                                                                                                                                                                                                                                                                                                 | C2<br>C3                                 | .,           | 192               |                                                  | 35:6"             | 574                                              | "                    |
| 5 5 6" R2 " "                                              | 333                                                                                                                                                                                                                                                                                                                                                                                                                                                                                                                                                                                                                                                                                                                                                                                                                                                                                                                                                                                                                                                                                                                                                                                                                                                                                                                                                                                                                                                                                                                                                                                                                                                                                                                                                                                                                                                                                                                                                                                                                                                                                                                            | 13 W2 3 9 P2/                                                                                                                                                                                                                                                                                                                                                                                                                                                                                                                                                                                                                                                                                                                                                                                                                                                                                                                                                                                                                                                                                                                                                                                                                                                                                                                                                                                                                                                                                                                                                                                                                                                                                                                                                                                                                                                                                                                                                                                                                                                                                                                  | 9                                                | 5             | 33:0"                                                                                                                                                                                                                                                                                                                                                                                                                                                                                                                                                                                                                                                                                                                                                                                                                                                                                                                                                                                                                                                                                                                                                                                                                                                                                                                                                                                                                                                                                                                                                                                                                                                                                                                                                                                                                                                                                                                                                                                                                                                                                                                          |                                          |              | 192               | 5                                                | 35!O"             | ST5                                              |                      |
| 5 63" 83 " "                                               | 12 100                                                                                                                                                                                                                                                                                                                                                                                                                                                                                                                                                                                                                                                                                                                                                                                                                                                                                                                                                                                                                                                                                                                                                                                                                                                                                                                                                                                                                                                                                                                                                                                                                                                                                                                                                                                                                                                                                                                                                                                                                                                                                                                         | 34 W3 P21-V6-6                                                                                                                                                                                                                                                                                                                                                                                                                                                                                                                                                                                                                                                                                                                                                                                                                                                                                                                                                                                                                                                                                                                                                                                                                                                                                                                                                                                                                                                                                                                                                                                                                                                                                                                                                                                                                                                                                                                                                                                                                                                                                                                 | 1                                                | 5             | 32:9"                                                                                                                                                                                                                                                                                                                                                                                                                                                                                                                                                                                                                                                                                                                                                                                                                                                                                                                                                                                                                                                                                                                                                                                                                                                                                                                                                                                                                                                                                                                                                                                                                                                                                                                                                                                                                                                                                                                                                                                                                                                                                                                          | C4                                       | . "          | 21                | 8                                                | 54.0"             | SB/                                              | Bott 3               |
| 5 6'9" R4 " "                                              |                                                                                                                                                                                                                                                                                                                                                                                                                                                                                                                                                                                                                                                                                                                                                                                                                                                                                                                                                                                                                                                                                                                                                                                                                                                                                                                                                                                                                                                                                                                                                                                                                                                                                                                                                                                                                                                                                                                                                                                                                                                                                                                                | parameter in the contract of t | 12                                               | 5             | 30°G"                                                                                                                                                                                                                                                                                                                                                                                                                                                                                                                                                                                                                                                                                                                                                                                                                                                                                                                                                                                                                                                                                                                                                                                                                                                                                                                                                                                                                                                                                                                                                                                                                                                                                                                                                                                                                                                                                                                                                                                                                                                                                                                          | <u>C</u> G                               |              | 20                | 9                                                | 50:0"             | 302                                              | <u> Bott. 3</u><br>" |
| 5 7'0" R5 . " "                                            |                                                                                                                                                                                                                                                                                                                                                                                                                                                                                                                                                                                                                                                                                                                                                                                                                                                                                                                                                                                                                                                                                                                                                                                                                                                                                                                                                                                                                                                                                                                                                                                                                                                                                                                                                                                                                                                                                                                                                                                                                                                                                                                                |                                                                                                                                                                                                                                                                                                                                                                                                                                                                                                                                                                                                                                                                                                                                                                                                                                                                                                                                                                                                                                                                                                                                                                                                                                                                                                                                                                                                                                                                                                                                                                                                                                                                                                                                                                                                                                                                                                                                                                                                                                                                                                                                | 6                                                | 6             | 28:0"                                                                                                                                                                                                                                                                                                                                                                                                                                                                                                                                                                                                                                                                                                                                                                                                                                                                                                                                                                                                                                                                                                                                                                                                                                                                                                                                                                                                                                                                                                                                                                                                                                                                                                                                                                                                                                                                                                                                                                                                                                                                                                                          | 20                                       |              | 18                | 9                                                | 35!9"             | 383                                              |                      |
| 5 7:0" RG "                                                | W1-W2 W                                                                                                                                                                                                                                                                                                                                                                                                                                                                                                                                                                                                                                                                                                                                                                                                                                                                                                                                                                                                                                                                                                                                                                                                                                                                                                                                                                                                                                                                                                                                                                                                                                                                                                                                                                                                                                                                                                                                                                                                                                                                                                                        | '3 <del> <sup>''</sup>  </del>                                                                                                                                                                                                                                                                                                                                                                                                                                                                                                                                                                                                                                                                                                                                                                                                                                                                                                                                                                                                                                                                                                                                                                                                                                                                                                                                                                                                                                                                                                                                                                                                                                                                                                                                                                                                                                                                                                                                                                                                                                                                                                 | 1                                                | 6             |                                                                                                                                                                                                                                                                                                                                                                                                                                                                                                                                                                                                                                                                                                                                                                                                                                                                                                                                                                                                                                                                                                                                                                                                                                                                                                                                                                                                                                                                                                                                                                                                                                                                                                                                                                                                                                                                                                                                                                                                                                                                                                                                | 23                                       | ;            | 21                | 9                                                | 65' 6"            | 3B4                                              |                      |
| 5 5:3" R7 Parapet                                          | + $+$ $+$ $+$ $+$ $+$ $+$ $+$ $+$ $+$                                                                                                                                                                                                                                                                                                                                                                                                                                                                                                                                                                                                                                                                                                                                                                                                                                                                                                                                                                                                                                                                                                                                                                                                                                                                                                                                                                                                                                                                                                                                                                                                                                                                                                                                                                                                                                                                                                                                                                                                                                                                                          |                                                                                                                                                                                                                                                                                                                                                                                                                                                                                                                                                                                                                                                                                                                                                                                                                                                                                                                                                                                                                                                                                                                                                                                                                                                                                                                                                                                                                                                                                                                                                                                                                                                                                                                                                                                                                                                                                                                                                                                                                                                                                                                                | 78:-                                             | 5             |                                                                                                                                                                                                                                                                                                                                                                                                                                                                                                                                                                                                                                                                                                                                                                                                                                                                                                                                                                                                                                                                                                                                                                                                                                                                                                                                                                                                                                                                                                                                                                                                                                                                                                                                                                                                                                                                                                                                                                                                                                                                                                                                | 29                                       | //           | 20                | 10                                               | 59:3"             | 385                                              | "                    |
| 5 13:3" P8 "                                               |                                                                                                                                                                                                                                                                                                                                                                                                                                                                                                                                                                                                                                                                                                                                                                                                                                                                                                                                                                                                                                                                                                                                                                                                                                                                                                                                                                                                                                                                                                                                                                                                                                                                                                                                                                                                                                                                                                                                                                                                                                                                                                                                |                                                                                                                                                                                                                                                                                                                                                                                                                                                                                                                                                                                                                                                                                                                                                                                                                                                                                                                                                                                                                                                                                                                                                                                                                                                                                                                                                                                                                                                                                                                                                                                                                                                                                                                                                                                                                                                                                                                                                                                                                                                                                                                                | 387                                              | 6             |                                                                                                                                                                                                                                                                                                                                                                                                                                                                                                                                                                                                                                                                                                                                                                                                                                                                                                                                                                                                                                                                                                                                                                                                                                                                                                                                                                                                                                                                                                                                                                                                                                                                                                                                                                                                                                                                                                                                                                                                                                                                                                                                | <u>67</u>                                | Girder       | 18                | 10                                               | 44'9"             | 586                                              |                      |
| 5 10:3" R15 "                                              | MARK A B C INTT                                                                                                                                                                                                                                                                                                                                                                                                                                                                                                                                                                                                                                                                                                                                                                                                                                                                                                                                                                                                                                                                                                                                                                                                                                                                                                                                                                                                                                                                                                                                                                                                                                                                                                                                                                                                                                                                                                                                                                                                                                                                                                                |                                                                                                                                                                                                                                                                                                                                                                                                                                                                                                                                                                                                                                                                                                                                                                                                                                                                                                                                                                                                                                                                                                                                                                                                                                                                                                                                                                                                                                                                                                                                                                                                                                                                                                                                                                                                                                                                                                                                                                                                                                                                                                                                | 1181                                             | 6             |                                                                                                                                                                                                                                                                                                                                                                                                                                                                                                                                                                                                                                                                                                                                                                                                                                                                                                                                                                                                                                                                                                                                                                                                                                                                                                                                                                                                                                                                                                                                                                                                                                                                                                                                                                                                                                                                                                                                                                                                                                                                                                                                | <u>02</u>                                | <i>"</i>     | 21                | 73                                               | 68:0              | 387                                              | "                    |
|                                                            | R2 2-1" 72" 82"                                                                                                                                                                                                                                                                                                                                                                                                                                                                                                                                                                                                                                                                                                                                                                                                                                                                                                                                                                                                                                                                                                                                                                                                                                                                                                                                                                                                                                                                                                                                                                                                                                                                                                                                                                                                                                                                                                                                                                                                                                                                                                                | 9                                                                                                                                                                                                                                                                                                                                                                                                                                                                                                                                                                                                                                                                                                                                                                                                                                                                                                                                                                                                                                                                                                                                                                                                                                                                                                                                                                                                                                                                                                                                                                                                                                                                                                                                                                                                                                                                                                                                                                                                                                                                                                                              | //97                                             | 6             | 8:6"                                                                                                                                                                                                                                                                                                                                                                                                                                                                                                                                                                                                                                                                                                                                                                                                                                                                                                                                                                                                                                                                                                                                                                                                                                                                                                                                                                                                                                                                                                                                                                                                                                                                                                                                                                                                                                                                                                                                                                                                                                                                                                                           | G3                                       | "            | 20                | 10                                               | 60:0"             | 588                                              | ,,                   |
| 6 18:6" TII Wing                                           | R3 2:53 73" 83"                                                                                                                                                                                                                                                                                                                                                                                                                                                                                                                                                                                                                                                                                                                                                                                                                                                                                                                                                                                                                                                                                                                                                                                                                                                                                                                                                                                                                                                                                                                                                                                                                                                                                                                                                                                                                                                                                                                                                                                                                                                                                                                | `LJ                                                                                                                                                                                                                                                                                                                                                                                                                                                                                                                                                                                                                                                                                                                                                                                                                                                                                                                                                                                                                                                                                                                                                                                                                                                                                                                                                                                                                                                                                                                                                                                                                                                                                                                                                                                                                                                                                                                                                                                                                                                                                                                            | 403                                              | 6             | 8:6"                                                                                                                                                                                                                                                                                                                                                                                                                                                                                                                                                                                                                                                                                                                                                                                                                                                                                                                                                                                                                                                                                                                                                                                                                                                                                                                                                                                                                                                                                                                                                                                                                                                                                                                                                                                                                                                                                                                                                                                                                                                                                                                           | GA                                       | ,,           | 18                | 10                                               | 44:3"             | 559                                              | "                    |
| 1772                                                       | K4 1 1 /2   W 2                                                                                                                                                                                                                                                                                                                                                                                                                                                                                                                                                                                                                                                                                                                                                                                                                                                                                                                                                                                                                                                                                                                                                                                                                                                                                                                                                                                                                                                                                                                                                                                                                                                                                                                                                                                                                                                                                                                                                                                                                                                                                                                | C.                                                                                                                                                                                                                                                                                                                                                                                                                                                                                                                                                                                                                                                                                                                                                                                                                                                                                                                                                                                                                                                                                                                                                                                                                                                                                                                                                                                                                                                                                                                                                                                                                                                                                                                                                                                                                                                                                                                                                                                                                                                                                                                             | 12                                               | Ö,            | and the second s | re-re-re-re-re-re-re-re-re-re-re-re-re-r |              | - Visitantijanaja |                                                  | 3/15              | 28/0                                             | ,,                   |
|                                                            | R5 2:10" 72" 82"                                                                                                                                                                                                                                                                                                                                                                                                                                                                                                                                                                                                                                                                                                                                                                                                                                                                                                                                                                                                                                                                                                                                                                                                                                                                                                                                                                                                                                                                                                                                                                                                                                                                                                                                                                                                                                                                                                                                                                                                                                                                                                               | 4:5" C9                                                                                                                                                                                                                                                                                                                                                                                                                                                                                                                                                                                                                                                                                                                                                                                                                                                                                                                                                                                                                                                                                                                                                                                                                                                                                                                                                                                                                                                                                                                                                                                                                                                                                                                                                                                                                                                                                                                                                                                                                                                                                                                        | 6                                                | 8             | 42:3"                                                                                                                                                                                                                                                                                                                                                                                                                                                                                                                                                                                                                                                                                                                                                                                                                                                                                                                                                                                                                                                                                                                                                                                                                                                                                                                                                                                                                                                                                                                                                                                                                                                                                                                                                                                                                                                                                                                                                                                                                                                                                                                          | G12                                      | 7,           | 20                | 8                                                | 5/:0"             | SBII                                             | 17                   |
| 6 11-6" UII Beam                                           | RG 2:102 72" 72"                                                                                                                                                                                                                                                                                                                                                                                                                                                                                                                                                                                                                                                                                                                                                                                                                                                                                                                                                                                                                                                                                                                                                                                                                                                                                                                                                                                                                                                                                                                                                                                                                                                                                                                                                                                                                                                                                                                                                                                                                                                                                                               |                                                                                                                                                                                                                                                                                                                                                                                                                                                                                                                                                                                                                                                                                                                                                                                                                                                                                                                                                                                                                                                                                                                                                                                                                                                                                                                                                                                                                                                                                                                                                                                                                                                                                                                                                                                                                                                                                                                                                                                                                                                                                                                                |                                                  |               |                                                                                                                                                                                                                                                                                                                                                                                                                                                                                                                                                                                                                                                                                                                                                                                                                                                                                                                                                                                                                                                                                                                                                                                                                                                                                                                                                                                                                                                                                                                                                                                                                                                                                                                                                                                                                                                                                                                                                                                                                                                                                                                                | 7                                        |              | 18                | 10                                               | 43:3"             | 38/2                                             | ,, ,,                |
| + + + + + + + + + + + + + + + + + + + +                    | R7 2:0" 7½" 7½"                                                                                                                                                                                                                                                                                                                                                                                                                                                                                                                                                                                                                                                                                                                                                                                                                                                                                                                                                                                                                                                                                                                                                                                                                                                                                                                                                                                                                                                                                                                                                                                                                                                                                                                                                                                                                                                                                                                                                                                                                                                                                                                |                                                                                                                                                                                                                                                                                                                                                                                                                                                                                                                                                                                                                                                                                                                                                                                                                                                                                                                                                                                                                                                                                                                                                                                                                                                                                                                                                                                                                                                                                                                                                                                                                                                                                                                                                                                                                                                                                                                                                                                                                                                                                                                                | 40                                               | 4             | 27:6"                                                                                                                                                                                                                                                                                                                                                                                                                                                                                                                                                                                                                                                                                                                                                                                                                                                                                                                                                                                                                                                                                                                                                                                                                                                                                                                                                                                                                                                                                                                                                                                                                                                                                                                                                                                                                                                                                                                                                                                                                                                                                                                          | G14                                      | 17           | 21                | 8                                                |                   | <i>58/3</i>                                      | ,, ,                 |
| 4 8'9" VII Wing                                            | R2-R3-R4-R5-R6-R7                                                                                                                                                                                                                                                                                                                                                                                                                                                                                                                                                                                                                                                                                                                                                                                                                                                                                                                                                                                                                                                                                                                                                                                                                                                                                                                                                                                                                                                                                                                                                                                                                                                                                                                                                                                                                                                                                                                                                                                                                                                                                                              | U21                                                                                                                                                                                                                                                                                                                                                                                                                                                                                                                                                                                                                                                                                                                                                                                                                                                                                                                                                                                                                                                                                                                                                                                                                                                                                                                                                                                                                                                                                                                                                                                                                                                                                                                                                                                                                                                                                                                                                                                                                                                                                                                            | 16                                               | 4             | 31:6"                                                                                                                                                                                                                                                                                                                                                                                                                                                                                                                                                                                                                                                                                                                                                                                                                                                                                                                                                                                                                                                                                                                                                                                                                                                                                                                                                                                                                                                                                                                                                                                                                                                                                                                                                                                                                                                                                                                                                                                                                                                                                                                          | G15                                      | "            | 20                | 9                                                |                   | SB14                                             | " ,                  |
| 4 8:9" VIZ "                                               |                                                                                                                                                                                                                                                                                                                                                                                                                                                                                                                                                                                                                                                                                                                                                                                                                                                                                                                                                                                                                                                                                                                                                                                                                                                                                                                                                                                                                                                                                                                                                                                                                                                                                                                                                                                                                                                                                                                                                                                                                                                                                                                                | 13-6" 2.5" 711                                                                                                                                                                                                                                                                                                                                                                                                                                                                                                                                                                                                                                                                                                                                                                                                                                                                                                                                                                                                                                                                                                                                                                                                                                                                                                                                                                                                                                                                                                                                                                                                                                                                                                                                                                                                                                                                                                                                                                                                                                                                                                                 |                                                  |               |                                                                                                                                                                                                                                                                                                                                                                                                                                                                                                                                                                                                                                                                                                                                                                                                                                                                                                                                                                                                                                                                                                                                                                                                                                                                                                                                                                                                                                                                                                                                                                                                                                                                                                                                                                                                                                                                                                                                                                                                                                                                                                                                |                                          |              | 18                | 9                                                |                   | 55/5                                             | " "                  |
| 7-1-1-1-1-1-1-1-1-1-1-1-1-1-1-1-1-1-1-1                    |                                                                                                                                                                                                                                                                                                                                                                                                                                                                                                                                                                                                                                                                                                                                                                                                                                                                                                                                                                                                                                                                                                                                                                                                                                                                                                                                                                                                                                                                                                                                                                                                                                                                                                                                                                                                                                                                                                                                                                                                                                                                                                                                | 10:7" 2:1" 112                                                                                                                                                                                                                                                                                                                                                                                                                                                                                                                                                                                                                                                                                                                                                                                                                                                                                                                                                                                                                                                                                                                                                                                                                                                                                                                                                                                                                                                                                                                                                                                                                                                                                                                                                                                                                                                                                                                                                                                                                                                                                                                 |                                                  | 8             |                                                                                                                                                                                                                                                                                                                                                                                                                                                                                                                                                                                                                                                                                                                                                                                                                                                                                                                                                                                                                                                                                                                                                                                                                                                                                                                                                                                                                                                                                                                                                                                                                                                                                                                                                                                                                                                                                                                                                                                                                                                                                                                                | C21                                      | "            | 21                | 8                                                |                   | SBIG                                             | " '                  |
| erstructure Inl. Bis 2, 3,46 5 1 145 346 5                 | 2º 9" UII 6:2½" 6:2½"                                                                                                                                                                                                                                                                                                                                                                                                                                                                                                                                                                                                                                                                                                                                                                                                                                                                                                                                                                                                                                                                                                                                                                                                                                                                                                                                                                                                                                                                                                                                                                                                                                                                                                                                                                                                                                                                                                                                                                                                                                                                                                          | 5:5 2:2 76                                                                                                                                                                                                                                                                                                                                                                                                                                                                                                                                                                                                                                                                                                                                                                                                                                                                                                                                                                                                                                                                                                                                                                                                                                                                                                                                                                                                                                                                                                                                                                                                                                                                                                                                                                                                                                                                                                                                                                                                                                                                                                                     |                                                  | 8             | 42' 9"                                                                                                                                                                                                                                                                                                                                                                                                                                                                                                                                                                                                                                                                                                                                                                                                                                                                                                                                                                                                                                                                                                                                                                                                                                                                                                                                                                                                                                                                                                                                                                                                                                                                                                                                                                                                                                                                                                                                                                                                                                                                                                                         |                                          |              | 21                | 2                                                | 30'.3"            |                                                  | · · ·                |
| 3 145 34'-G" H21 Beom 145 20'-0" H22 "                     | 14:10" F21                                                                                                                                                                                                                                                                                                                                                                                                                                                                                                                                                                                                                                                                                                                                                                                                                                                                                                                                                                                                                                                                                                                                                                                                                                                                                                                                                                                                                                                                                                                                                                                                                                                                                                                                                                                                                                                                                                                                                                                                                                                                                                                     | 139 ; FET - A                                                                                                                                                                                                                                                                                                                                                                                                                                                                                                                                                                                                                                                                                                                                                                                                                                                                                                                                                                                                                                                                                                                                                                                                                                                                                                                                                                                                                                                                                                                                                                                                                                                                                                                                                                                                                                                                                                                                                                                                                                                                                                                  | 40                                               | 4             | 27:9"                                                                                                                                                                                                                                                                                                                                                                                                                                                                                                                                                                                                                                                                                                                                                                                                                                                                                                                                                                                                                                                                                                                                                                                                                                                                                                                                                                                                                                                                                                                                                                                                                                                                                                                                                                                                                                                                                                                                                                                                                                                                                                                          |                                          |              | 21                | 8                                                |                   | SB18                                             |                      |
| 6 29.6" H23                                                |                                                                                                                                                                                                                                                                                                                                                                                                                                                                                                                                                                                                                                                                                                                                                                                                                                                                                                                                                                                                                                                                                                                                                                                                                                                                                                                                                                                                                                                                                                                                                                                                                                                                                                                                                                                                                                                                                                                                                                                                                                                                                                                                | - 12 9 0 0 1 1 1 M                                                                                                                                                                                                                                                                                                                                                                                                                                                                                                                                                                                                                                                                                                                                                                                                                                                                                                                                                                                                                                                                                                                                                                                                                                                                                                                                                                                                                                                                                                                                                                                                                                                                                                                                                                                                                                                                                                                                                                                                                                                                                                             | 16                                               | 4             | 3/-9"                                                                                                                                                                                                                                                                                                                                                                                                                                                                                                                                                                                                                                                                                                                                                                                                                                                                                                                                                                                                                                                                                                                                                                                                                                                                                                                                                                                                                                                                                                                                                                                                                                                                                                                                                                                                                                                                                                                                                                                                                                                                                                                          |                                          |              | 21:               | 8                                                |                   | SB/9                                             | "                    |
| 3 7 29-6" [424 "                                           | Sign / 1/3                                                                                                                                                                                                                                                                                                                                                                                                                                                                                                                                                                                                                                                                                                                                                                                                                                                                                                                                                                                                                                                                                                                                                                                                                                                                                                                                                                                                                                                                                                                                                                                                                                                                                                                                                                                                                                                                                                                                                                                                                                                                                                                     | 0/0/0/0                                                                                                                                                                                                                                                                                                                                                                                                                                                                                                                                                                                                                                                                                                                                                                                                                                                                                                                                                                                                                                                                                                                                                                                                                                                                                                                                                                                                                                                                                                                                                                                                                                                                                                                                                                                                                                                                                                                                                                                                                                                                                                                        | 12                                               | 8             | 47:3"                                                                                                                                                                                                                                                                                                                                                                                                                                                                                                                                                                                                                                                                                                                                                                                                                                                                                                                                                                                                                                                                                                                                                                                                                                                                                                                                                                                                                                                                                                                                                                                                                                                                                                                                                                                                                                                                                                                                                                                                                                                                                                                          |                                          |              | <i>3</i> 63       |                                                  | <u>-29:3"</u>     | SB20                                             |                      |
| + + + + + + + + + + + + + + + + + +                        | W5                                                                                                                                                                                                                                                                                                                                                                                                                                                                                                                                                                                                                                                                                                                                                                                                                                                                                                                                                                                                                                                                                                                                                                                                                                                                                                                                                                                                                                                                                                                                                                                                                                                                                                                                                                                                                                                                                                                                                                                                                                                                                                                             | たたけ大火火ン                                                                                                                                                                                                                                                                                                                                                                                                                                                                                                                                                                                                                                                                                                                                                                                                                                                                                                                                                                                                                                                                                                                                                                                                                                                                                                                                                                                                                                                                                                                                                                                                                                                                                                                                                                                                                                                                                                                                                                                                                                                                                                                        |                                                  | 3             |                                                                                                                                                                                                                                                                                                                                                                                                                                                                                                                                                                                                                                                                                                                                                                                                                                                                                                                                                                                                                                                                                                                                                                                                                                                                                                                                                                                                                                                                                                                                                                                                                                                                                                                                                                                                                                                                                                                                                                                                                                                                                                                                | G33                                      | ,,           | 40                | 6                                                | 5 <sup>:</sup> 9" | 3821                                             | 11 /1                |
| 8 4 12'9" P21 Column                                       | W5                                                                                                                                                                                                                                                                                                                                                                                                                                                                                                                                                                                                                                                                                                                                                                                                                                                                                                                                                                                                                                                                                                                                                                                                                                                                                                                                                                                                                                                                                                                                                                                                                                                                                                                                                                                                                                                                                                                                                                                                                                                                                                                             | 222                                                                                                                                                                                                                                                                                                                                                                                                                                                                                                                                                                                                                                                                                                                                                                                                                                                                                                                                                                                                                                                                                                                                                                                                                                                                                                                                                                                                                                                                                                                                                                                                                                                                                                                                                                                                                                                                                                                                                                                                                                                                                                                            |                                                  | 4             | 28:3" (<br>32:3" (                                                                                                                                                                                                                                                                                                                                                                                                                                                                                                                                                                                                                                                                                                                                                                                                                                                                                                                                                                                                                                                                                                                                                                                                                                                                                                                                                                                                                                                                                                                                                                                                                                                                                                                                                                                                                                                                                                                                                                                                                                                                                                             | G34                                      |              |                   | <del> </del>                                     |                   | <del> </del>                                     |                      |
| 2 290011                                                   | 7747                                                                                                                                                                                                                                                                                                                                                                                                                                                                                                                                                                                                                                                                                                                                                                                                                                                                                                                                                                                                                                                                                                                                                                                                                                                                                                                                                                                                                                                                                                                                                                                                                                                                                                                                                                                                                                                                                                                                                                                                                                                                                                                           | WATER TO THE PARTY OF THE PARTY | 16                                               | 8             | 47:9"                                                                                                                                                                                                                                                                                                                                                                                                                                                                                                                                                                                                                                                                                                                                                                                                                                                                                                                                                                                                                                                                                                                                                                                                                                                                                                                                                                                                                                                                                                                                                                                                                                                                                                                                                                                                                                                                                                                                                                                                                                                                                                                          |                                          |              | 121               | 1                                                | 5'C"              | W/                                               | Dinah                |
| 2 6 18 9" UZI Beam                                         | UII-F21                                                                                                                                                                                                                                                                                                                                                                                                                                                                                                                                                                                                                                                                                                                                                                                                                                                                                                                                                                                                                                                                                                                                                                                                                                                                                                                                                                                                                                                                                                                                                                                                                                                                                                                                                                                                                                                                                                                                                                                                                                                                                                                        | T11-T12-TG1                                                                                                                                                                                                                                                                                                                                                                                                                                                                                                                                                                                                                                                                                                                                                                                                                                                                                                                                                                                                                                                                                                                                                                                                                                                                                                                                                                                                                                                                                                                                                                                                                                                                                                                                                                                                                                                                                                                                                                                                                                                                                                                    | <del></del>                                      | 8             | 43:9"                                                                                                                                                                                                                                                                                                                                                                                                                                                                                                                                                                                                                                                                                                                                                                                                                                                                                                                                                                                                                                                                                                                                                                                                                                                                                                                                                                                                                                                                                                                                                                                                                                                                                                                                                                                                                                                                                                                                                                                                                                                                                                                          |                                          | · · ·        | 126               |                                                  |                   |                                                  | Diogh<br>"           |
|                                                            |                                                                                                                                                                                                                                                                                                                                                                                                                                                                                                                                                                                                                                                                                                                                                                                                                                                                                                                                                                                                                                                                                                                                                                                                                                                                                                                                                                                                                                                                                                                                                                                                                                                                                                                                                                                                                                                                                                                                                                                                                                                                                                                                |                                                                                                                                                                                                                                                                                                                                                                                                                                                                                                                                                                                                                                                                                                                                                                                                                                                                                                                                                                                                                                                                                                                                                                                                                                                                                                                                                                                                                                                                                                                                                                                                                                                                                                                                                                                                                                                                                                                                                                                                                                                                                                                                | 6                                                | <u>ر</u>      | 42.8                                                                                                                                                                                                                                                                                                                                                                                                                                                                                                                                                                                                                                                                                                                                                                                                                                                                                                                                                                                                                                                                                                                                                                                                                                                                                                                                                                                                                                                                                                                                                                                                                                                                                                                                                                                                                                                                                                                                                                                                                                                                                                                           | 542                                      |              | 12G<br>12G        |                                                  | 4.6"              | W2<br>W3                                         |                      |
| 11 35'6" Y21 Column                                        | $\frac{132''}{82''}$ $82''$ $7-3'$                                                                                                                                                                                                                                                                                                                                                                                                                                                                                                                                                                                                                                                                                                                                                                                                                                                                                                                                                                                                                                                                                                                                                                                                                                                                                                                                                                                                                                                                                                                                                                                                                                                                                                                                                                                                                                                                                                                                                                                                                                                                                             | . MA                                                                                                                                                                                                                                                                                                                                                                                                                                                                                                                                                                                                                                                                                                                                                                                                                                                                                                                                                                                                                                                                                                                                                                                                                                                                                                                                                                                                                                                                                                                                                                                                                                                                                                                                                                                                                                                                                                                                                                                                                                                                                                                           | 40                                               | 4             | 28:6"                                                                                                                                                                                                                                                                                                                                                                                                                                                                                                                                                                                                                                                                                                                                                                                                                                                                                                                                                                                                                                                                                                                                                                                                                                                                                                                                                                                                                                                                                                                                                                                                                                                                                                                                                                                                                                                                                                                                                                                                                                                                                                                          | .44                                      |              | 126               | 6                                                |                   | WA                                               |                      |
| o 9 28'C' V31                                              |                                                                                                                                                                                                                                                                                                                                                                                                                                                                                                                                                                                                                                                                                                                                                                                                                                                                                                                                                                                                                                                                                                                                                                                                                                                                                                                                                                                                                                                                                                                                                                                                                                                                                                                                                                                                                                                                                                                                                                                                                                                                                                                                | The state of the s |                                                  | 4             | 32:9",                                                                                                                                                                                                                                                                                                                                                                                                                                                                                                                                                                                                                                                                                                                                                                                                                                                                                                                                                                                                                                                                                                                                                                                                                                                                                                                                                                                                                                                                                                                                                                                                                                                                                                                                                                                                                                                                                                                                                                                                                                                                                                                         |                                          | <del></del>  | 84                | 6                                                |                   | W5                                               | "                    |
| a 9 27:0" V41 "                                            |                                                                                                                                                                                                                                                                                                                                                                                                                                                                                                                                                                                                                                                                                                                                                                                                                                                                                                                                                                                                                                                                                                                                                                                                                                                                                                                                                                                                                                                                                                                                                                                                                                                                                                                                                                                                                                                                                                                                                                                                                                                                                                                                |                                                                                                                                                                                                                                                                                                                                                                                                                                                                                                                                                                                                                                                                                                                                                                                                                                                                                                                                                                                                                                                                                                                                                                                                                                                                                                                                                                                                                                                                                                                                                                                                                                                                                                                                                                                                                                                                                                                                                                                                                                                                                                                                | 1.50                                             | <del>-</del>  | Ja- J . K                                                                                                                                                                                                                                                                                                                                                                                                                                                                                                                                                                                                                                                                                                                                                                                                                                                                                                                                                                                                                                                                                                                                                                                                                                                                                                                                                                                                                                                                                                                                                                                                                                                                                                                                                                                                                                                                                                                                                                                                                                                                                                                      | 272                                      |              | 42                |                                                  | 8:3"              | NG                                               | " "                  |
| ? 9 35'3" 1/5/ "                                           | W O KW WIG                                                                                                                                                                                                                                                                                                                                                                                                                                                                                                                                                                                                                                                                                                                                                                                                                                                                                                                                                                                                                                                                                                                                                                                                                                                                                                                                                                                                                                                                                                                                                                                                                                                                                                                                                                                                                                                                                                                                                                                                                                                                                                                     | 1 6 1 1 1 1 1 1 1 1 1 1 1 1 1 1 1 1 1 1                                                                                                                                                                                                                                                                                                                                                                                                                                                                                                                                                                                                                                                                                                                                                                                                                                                                                                                                                                                                                                                                                                                                                                                                                                                                                                                                                                                                                                                                                                                                                                                                                                                                                                                                                                                                                                                                                                                                                                                                                                                                                        | <del>                                     </del> |               |                                                                                                                                                                                                                                                                                                                                                                                                                                                                                                                                                                                                                                                                                                                                                                                                                                                                                                                                                                                                                                                                                                                                                                                                                                                                                                                                                                                                                                                                                                                                                                                                                                                                                                                                                                                                                                                                                                                                                                                                                                                                                                                                |                                          |              | 46                | -                                                | <u>ر- ر</u>       | 110                                              |                      |
|                                                            | 17/9                                                                                                                                                                                                                                                                                                                                                                                                                                                                                                                                                                                                                                                                                                                                                                                                                                                                                                                                                                                                                                                                                                                                                                                                                                                                                                                                                                                                                                                                                                                                                                                                                                                                                                                                                                                                                                                                                                                                                                                                                                                                                                                           | W46:48" NO                                                                                                                                                                                                                                                                                                                                                                                                                                                                                                                                                                                                                                                                                                                                                                                                                                                                                                                                                                                                                                                                                                                                                                                                                                                                                                                                                                                                                                                                                                                                                                                                                                                                                                                                                                                                                                                                                                                                                                                                                                                                                                                     | <b></b>                                          |               |                                                                                                                                                                                                                                                                                                                                                                                                                                                                                                                                                                                                                                                                                                                                                                                                                                                                                                                                                                                                                                                                                                                                                                                                                                                                                                                                                                                                                                                                                                                                                                                                                                                                                                                                                                                                                                                                                                                                                                                                                                                                                                                                | <b></b>                                  |              |                   | <del> </del>                                     |                   | <del>                                     </del> |                      |
| <u> </u>                                                   | C14                                                                                                                                                                                                                                                                                                                                                                                                                                                                                                                                                                                                                                                                                                                                                                                                                                                                                                                                                                                                                                                                                                                                                                                                                                                                                                                                                                                                                                                                                                                                                                                                                                                                                                                                                                                                                                                                                                                                                                                                                                                                                                                            | WG. 6'6"                                                                                                                                                                                                                                                                                                                                                                                                                                                                                                                                                                                                                                                                                                                                                                                                                                                                                                                                                                                                                                                                                                                                                                                                                                                                                                                                                                                                                                                                                                                                                                                                                                                                                                                                                                                                                                                                                                                                                                                                                                                                                                                       | $\vdash$                                         | +             |                                                                                                                                                                                                                                                                                                                                                                                                                                                                                                                                                                                                                                                                                                                                                                                                                                                                                                                                                                                                                                                                                                                                                                                                                                                                                                                                                                                                                                                                                                                                                                                                                                                                                                                                                                                                                                                                                                                                                                                                                                                                                                                                |                                          |              |                   | +                                                |                   |                                                  |                      |
|                                                            |                                                                                                                                                                                                                                                                                                                                                                                                                                                                                                                                                                                                                                                                                                                                                                                                                                                                                                                                                                                                                                                                                                                                                                                                                                                                                                                                                                                                                                                                                                                                                                                                                                                                                                                                                                                                                                                                                                                                                                                                                                                                                                                                |                                                                                                                                                                                                                                                                                                                                                                                                                                                                                                                                                                                                                                                                                                                                                                                                                                                                                                                                                                                                                                                                                                                                                                                                                                                                                                                                                                                                                                                                                                                                                                                                                                                                                                                                                                                                                                                                                                                                                                                                                                                                                                                                |                                                  |               |                                                                                                                                                                                                                                                                                                                                                                                                                                                                                                                                                                                                                                                                                                                                                                                                                                                                                                                                                                                                                                                                                                                                                                                                                                                                                                                                                                                                                                                                                                                                                                                                                                                                                                                                                                                                                                                                                                                                                                                                                                                                                                                                |                                          |              |                   |                                                  |                   |                                                  |                      |