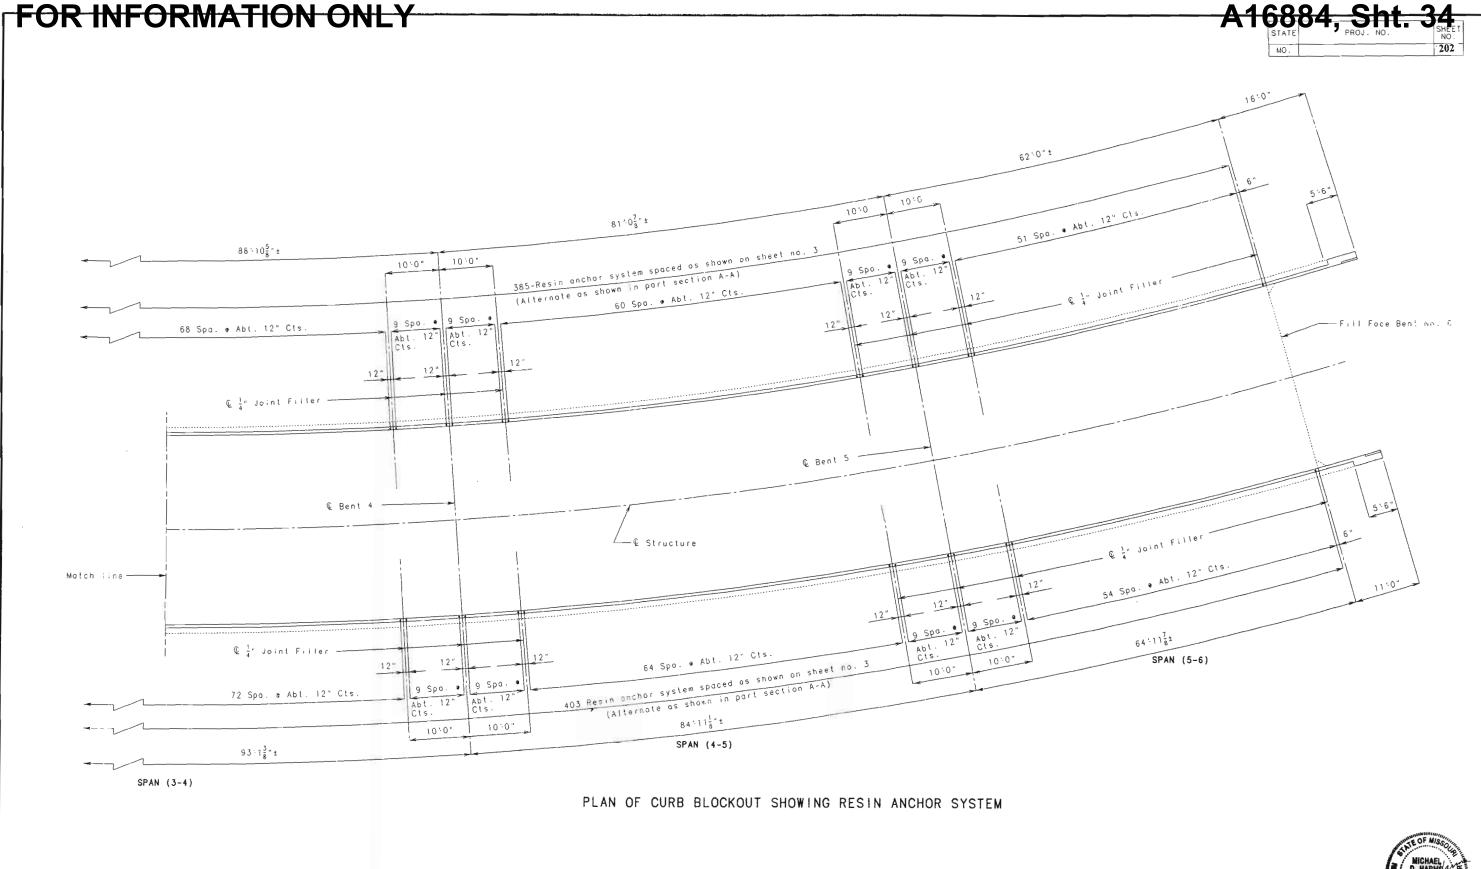

|                                                            |                                                                                                                                                                                                                                                                                                                                                                                                                                                                                                                                                                                                                                                                                                                                                                                                                                                                                                                                                                                                                                                                                                                                                                                                                                                                                                                                                                                                                                                                                                                                                                                                                                                                                                                                                                                                                                                                                                                                                                                                                                                                                                                                | REINFORCING STEEL                                                                                                                                                                                                                                                                                                                                                                                                                                                                                                                                                                                                                                                                                                                                                                                                                                                                                                                                                                                                                                                                                                                                                                                                                                                                                                                                                                                                                                                                                                                                                                                                                                                                                                                                                                                                                                                                                                                                                                                                                                                                                                              |                                                  | <del></del> _ | T                                                                                                                                                                                                                                                                                                                                                                                                                                                                                                                                                                                                                                                                                                                                                                                                                                                                                                                                                                                                                                                                                                                                                                                                                                                                                                                                                                                                                                                                                                                                                                                                                                                                                                                                                                                                                                                                                                                                                                                                                                                                                                                              |                                          |              | -                 |                                                  |                   |                                                  |                      |
|------------------------------------------------------------|--------------------------------------------------------------------------------------------------------------------------------------------------------------------------------------------------------------------------------------------------------------------------------------------------------------------------------------------------------------------------------------------------------------------------------------------------------------------------------------------------------------------------------------------------------------------------------------------------------------------------------------------------------------------------------------------------------------------------------------------------------------------------------------------------------------------------------------------------------------------------------------------------------------------------------------------------------------------------------------------------------------------------------------------------------------------------------------------------------------------------------------------------------------------------------------------------------------------------------------------------------------------------------------------------------------------------------------------------------------------------------------------------------------------------------------------------------------------------------------------------------------------------------------------------------------------------------------------------------------------------------------------------------------------------------------------------------------------------------------------------------------------------------------------------------------------------------------------------------------------------------------------------------------------------------------------------------------------------------------------------------------------------------------------------------------------------------------------------------------------------------|--------------------------------------------------------------------------------------------------------------------------------------------------------------------------------------------------------------------------------------------------------------------------------------------------------------------------------------------------------------------------------------------------------------------------------------------------------------------------------------------------------------------------------------------------------------------------------------------------------------------------------------------------------------------------------------------------------------------------------------------------------------------------------------------------------------------------------------------------------------------------------------------------------------------------------------------------------------------------------------------------------------------------------------------------------------------------------------------------------------------------------------------------------------------------------------------------------------------------------------------------------------------------------------------------------------------------------------------------------------------------------------------------------------------------------------------------------------------------------------------------------------------------------------------------------------------------------------------------------------------------------------------------------------------------------------------------------------------------------------------------------------------------------------------------------------------------------------------------------------------------------------------------------------------------------------------------------------------------------------------------------------------------------------------------------------------------------------------------------------------------------|--------------------------------------------------|---------------|--------------------------------------------------------------------------------------------------------------------------------------------------------------------------------------------------------------------------------------------------------------------------------------------------------------------------------------------------------------------------------------------------------------------------------------------------------------------------------------------------------------------------------------------------------------------------------------------------------------------------------------------------------------------------------------------------------------------------------------------------------------------------------------------------------------------------------------------------------------------------------------------------------------------------------------------------------------------------------------------------------------------------------------------------------------------------------------------------------------------------------------------------------------------------------------------------------------------------------------------------------------------------------------------------------------------------------------------------------------------------------------------------------------------------------------------------------------------------------------------------------------------------------------------------------------------------------------------------------------------------------------------------------------------------------------------------------------------------------------------------------------------------------------------------------------------------------------------------------------------------------------------------------------------------------------------------------------------------------------------------------------------------------------------------------------------------------------------------------------------------------|------------------------------------------|--------------|-------------------|--------------------------------------------------|-------------------|--------------------------------------------------|----------------------|
| NO. SIZE LENGTH MARK LOCATION                              | BENDING SKETCHES                                                                                                                                                                                                                                                                                                                                                                                                                                                                                                                                                                                                                                                                                                                                                                                                                                                                                                                                                                                                                                                                                                                                                                                                                                                                                                                                                                                                                                                                                                                                                                                                                                                                                                                                                                                                                                                                                                                                                                                                                                                                                                               | & CUTTING DIAGRAMS                                                                                                                                                                                                                                                                                                                                                                                                                                                                                                                                                                                                                                                                                                                                                                                                                                                                                                                                                                                                                                                                                                                                                                                                                                                                                                                                                                                                                                                                                                                                                                                                                                                                                                                                                                                                                                                                                                                                                                                                                                                                                                             | NO.                                              | _             | · .                                                                                                                                                                                                                                                                                                                                                                                                                                                                                                                                                                                                                                                                                                                                                                                                                                                                                                                                                                                                                                                                                                                                                                                                                                                                                                                                                                                                                                                                                                                                                                                                                                                                                                                                                                                                                                                                                                                                                                                                                                                                                                                            |                                          | LOCATION     | NO,               | SIZE                                             | LENGTH            | MARK                                             | LOCATIO              |
| Substructure Int. Bts. 2.3,48.5                            |                                                                                                                                                                                                                                                                                                                                                                                                                                                                                                                                                                                                                                                                                                                                                                                                                                                                                                                                                                                                                                                                                                                                                                                                                                                                                                                                                                                                                                                                                                                                                                                                                                                                                                                                                                                                                                                                                                                                                                                                                                                                                                                                | 191 3:84                                                                                                                                                                                                                                                                                                                                                                                                                                                                                                                                                                                                                                                                                                                                                                                                                                                                                                                                                                                                                                                                                                                                                                                                                                                                                                                                                                                                                                                                                                                                                                                                                                                                                                                                                                                                                                                                                                                                                                                                                                                                                                                       | Supe                                             |               | ucture                                                                                                                                                                                                                                                                                                                                                                                                                                                                                                                                                                                                                                                                                                                                                                                                                                                                                                                                                                                                                                                                                                                                                                                                                                                                                                                                                                                                                                                                                                                                                                                                                                                                                                                                                                                                                                                                                                                                                                                                                                                                                                                         |                                          | Bent "G      |                   |                                                  | tructui           |                                                  | Corit)               |
| 2 11 24'-3" F21 Facting                                    | 14.75 14.75 14.75                                                                                                                                                                                                                                                                                                                                                                                                                                                                                                                                                                                                                                                                                                                                                                                                                                                                                                                                                                                                                                                                                                                                                                                                                                                                                                                                                                                                                                                                                                                                                                                                                                                                                                                                                                                                                                                                                                                                                                                                                                                                                                              | 19\$" 3' 12' 19\$" 3'8\$" 11' 9\$1                                                                                                                                                                                                                                                                                                                                                                                                                                                                                                                                                                                                                                                                                                                                                                                                                                                                                                                                                                                                                                                                                                                                                                                                                                                                                                                                                                                                                                                                                                                                                                                                                                                                                                                                                                                                                                                                                                                                                                                                                                                                                             | 1 2                                              | 3             | 12:01                                                                                                                                                                                                                                                                                                                                                                                                                                                                                                                                                                                                                                                                                                                                                                                                                                                                                                                                                                                                                                                                                                                                                                                                                                                                                                                                                                                                                                                                                                                                                                                                                                                                                                                                                                                                                                                                                                                                                                                                                                                                                                                          | 611                                      | Wing         | 964               | 7 5                                              | 5: "              | R7                                               | POTOF                |
| G 11 15'G" F22 "<br>2 145 15'-G" F23 "                     | 14-75                                                                                                                                                                                                                                                                                                                                                                                                                                                                                                                                                                                                                                                                                                                                                                                                                                                                                                                                                                                                                                                                                                                                                                                                                                                                                                                                                                                                                                                                                                                                                                                                                                                                                                                                                                                                                                                                                                                                                                                                                                                                                                                          | <u> </u>                                                                                                                                                                                                                                                                                                                                                                                                                                                                                                                                                                                                                                                                                                                                                                                                                                                                                                                                                                                                                                                                                                                                                                                                                                                                                                                                                                                                                                                                                                                                                                                                                                                                                                                                                                                                                                                                                                                                                                                                                                                                                                                       | 27                                               | 5             | 5:0"                                                                                                                                                                                                                                                                                                                                                                                                                                                                                                                                                                                                                                                                                                                                                                                                                                                                                                                                                                                                                                                                                                                                                                                                                                                                                                                                                                                                                                                                                                                                                                                                                                                                                                                                                                                                                                                                                                                                                                                                                                                                                                                           | C/3                                      |              | <del> </del>      |                                                  |                   | 100                                              |                      |
| * G 7:0" F24 "                                             |                                                                                                                                                                                                                                                                                                                                                                                                                                                                                                                                                                                                                                                                                                                                                                                                                                                                                                                                                                                                                                                                                                                                                                                                                                                                                                                                                                                                                                                                                                                                                                                                                                                                                                                                                                                                                                                                                                                                                                                                                                                                                                                                |                                                                                                                                                                                                                                                                                                                                                                                                                                                                                                                                                                                                                                                                                                                                                                                                                                                                                                                                                                                                                                                                                                                                                                                                                                                                                                                                                                                                                                                                                                                                                                                                                                                                                                                                                                                                                                                                                                                                                                                                                                                                                                                                | 2                                                | 9             | 15:9"                                                                                                                                                                                                                                                                                                                                                                                                                                                                                                                                                                                                                                                                                                                                                                                                                                                                                                                                                                                                                                                                                                                                                                                                                                                                                                                                                                                                                                                                                                                                                                                                                                                                                                                                                                                                                                                                                                                                                                                                                                                                                                                          | C14<br>C61                               | <u>"</u>     |                   | 12                                               | 206               | R9                                               |                      |
| 13 9 219" F25 "                                            |                                                                                                                                                                                                                                                                                                                                                                                                                                                                                                                                                                                                                                                                                                                                                                                                                                                                                                                                                                                                                                                                                                                                                                                                                                                                                                                                                                                                                                                                                                                                                                                                                                                                                                                                                                                                                                                                                                                                                                                                                                                                                                                                | Control of  | 3                                                | 8             | 18:5"                                                                                                                                                                                                                                                                                                                                                                                                                                                                                                                                                                                                                                                                                                                                                                                                                                                                                                                                                                                                                                                                                                                                                                                                                                                                                                                                                                                                                                                                                                                                                                                                                                                                                                                                                                                                                                                                                                                                                                                                                                                                                                                          | C62                                      | //           | 1                 | 1                                                | 23.9              | 211                                              |                      |
| 4 // 17-3" F3/ "                                           | 10:72 8:72"                                                                                                                                                                                                                                                                                                                                                                                                                                                                                                                                                                                                                                                                                                                                                                                                                                                                                                                                                                                                                                                                                                                                                                                                                                                                                                                                                                                                                                                                                                                                                                                                                                                                                                                                                                                                                                                                                                                                                                                                                                                                                                                    | 8:64 6:118                                                                                                                                                                                                                                                                                                                                                                                                                                                                                                                                                                                                                                                                                                                                                                                                                                                                                                                                                                                                                                                                                                                                                                                                                                                                                                                                                                                                                                                                                                                                                                                                                                                                                                                                                                                                                                                                                                                                                                                                                                                                                                                     | <u> </u>                                         | -             | 1-10-3                                                                                                                                                                                                                                                                                                                                                                                                                                                                                                                                                                                                                                                                                                                                                                                                                                                                                                                                                                                                                                                                                                                                                                                                                                                                                                                                                                                                                                                                                                                                                                                                                                                                                                                                                                                                                                                                                                                                                                                                                                                                                                                         | 1002                                     |              | 1-:-              | 15                                               | 2/:3"             | RIZ                                              |                      |
| 8 6 6-9 152                                                | /9!9" /9:3"                                                                                                                                                                                                                                                                                                                                                                                                                                                                                                                                                                                                                                                                                                                                                                                                                                                                                                                                                                                                                                                                                                                                                                                                                                                                                                                                                                                                                                                                                                                                                                                                                                                                                                                                                                                                                                                                                                                                                                                                                                                                                                                    | 16-0" 15-6"                                                                                                                                                                                                                                                                                                                                                                                                                                                                                                                                                                                                                                                                                                                                                                                                                                                                                                                                                                                                                                                                                                                                                                                                                                                                                                                                                                                                                                                                                                                                                                                                                                                                                                                                                                                                                                                                                                                                                                                                                                                                                                                    | 8                                                | 9             | 37:5"                                                                                                                                                                                                                                                                                                                                                                                                                                                                                                                                                                                                                                                                                                                                                                                                                                                                                                                                                                                                                                                                                                                                                                                                                                                                                                                                                                                                                                                                                                                                                                                                                                                                                                                                                                                                                                                                                                                                                                                                                                                                                                                          | HII                                      | Beam         | 8                 | +=                                               | 26.9              |                                                  | //                   |
| 3 // 20:3" F5/ "                                           | 3-H15 Cut 3 3-H16 Cut 3                                                                                                                                                                                                                                                                                                                                                                                                                                                                                                                                                                                                                                                                                                                                                                                                                                                                                                                                                                                                                                                                                                                                                                                                                                                                                                                                                                                                                                                                                                                                                                                                                                                                                                                                                                                                                                                                                                                                                                                                                                                                                                        | 3 417 cut 3 3 418 cut3                                                                                                                                                                                                                                                                                                                                                                                                                                                                                                                                                                                                                                                                                                                                                                                                                                                                                                                                                                                                                                                                                                                                                                                                                                                                                                                                                                                                                                                                                                                                                                                                                                                                                                                                                                                                                                                                                                                                                                                                                                                                                                         | 8                                                | 6             | 34'-6"                                                                                                                                                                                                                                                                                                                                                                                                                                                                                                                                                                                                                                                                                                                                                                                                                                                                                                                                                                                                                                                                                                                                                                                                                                                                                                                                                                                                                                                                                                                                                                                                                                                                                                                                                                                                                                                                                                                                                                                                                                                                                                                         | H12                                      | .,           | 1                 | <del>                                     </del> | 1200              | 1,7,5                                            |                      |
| 7 G 8:9" F52 "                                             |                                                                                                                                                                                                                                                                                                                                                                                                                                                                                                                                                                                                                                                                                                                                                                                                                                                                                                                                                                                                                                                                                                                                                                                                                                                                                                                                                                                                                                                                                                                                                                                                                                                                                                                                                                                                                                                                                                                                                                                                                                                                                                                                | -1" -1"                                                                                                                                                                                                                                                                                                                                                                                                                                                                                                                                                                                                                                                                                                                                                                                                                                                                                                                                                                                                                                                                                                                                                                                                                                                                                                                                                                                                                                                                                                                                                                                                                                                                                                                                                                                                                                                                                                                                                                                                                                                                                                                        | /                                                | 6             | 12:6"                                                                                                                                                                                                                                                                                                                                                                                                                                                                                                                                                                                                                                                                                                                                                                                                                                                                                                                                                                                                                                                                                                                                                                                                                                                                                                                                                                                                                                                                                                                                                                                                                                                                                                                                                                                                                                                                                                                                                                                                                                                                                                                          | 1119                                     | Wing         | 1                 |                                                  | <del>†-</del>     | 1                                                |                      |
| 4 11 5'9 F26 "                                             | 20 5-Ca" 2 1 1-93"<br>16-715 16-81                                                                                                                                                                                                                                                                                                                                                                                                                                                                                                                                                                                                                                                                                                                                                                                                                                                                                                                                                                                                                                                                                                                                                                                                                                                                                                                                                                                                                                                                                                                                                                                                                                                                                                                                                                                                                                                                                                                                                                                                                                                                                             | 5" 222" 62" 235"                                                                                                                                                                                                                                                                                                                                                                                                                                                                                                                                                                                                                                                                                                                                                                                                                                                                                                                                                                                                                                                                                                                                                                                                                                                                                                                                                                                                                                                                                                                                                                                                                                                                                                                                                                                                                                                                                                                                                                                                                                                                                                               | 3                                                | 7             | 16:0"                                                                                                                                                                                                                                                                                                                                                                                                                                                                                                                                                                                                                                                                                                                                                                                                                                                                                                                                                                                                                                                                                                                                                                                                                                                                                                                                                                                                                                                                                                                                                                                                                                                                                                                                                                                                                                                                                                                                                                                                                                                                                                                          | H17                                      |              | 3                 | 5                                                | 29'3"             | R16                                              | ,                    |
| Substructure Enc Bent 6                                    | 16-15-4                                                                                                                                                                                                                                                                                                                                                                                                                                                                                                                                                                                                                                                                                                                                                                                                                                                                                                                                                                                                                                                                                                                                                                                                                                                                                                                                                                                                                                                                                                                                                                                                                                                                                                                                                                                                                                                                                                                                                                                                                                                                                                                        |                                                                                                                                                                                                                                                                                                                                                                                                                                                                                                                                                                                                                                                                                                                                                                                                                                                                                                                                                                                                                                                                                                                                                                                                                                                                                                                                                                                                                                                                                                                                                                                                                                                                                                                                                                                                                                                                                                                                                                                                                                                                                                                                | 3                                                | 6             | 15:6"                                                                                                                                                                                                                                                                                                                                                                                                                                                                                                                                                                                                                                                                                                                                                                                                                                                                                                                                                                                                                                                                                                                                                                                                                                                                                                                                                                                                                                                                                                                                                                                                                                                                                                                                                                                                                                                                                                                                                                                                                                                                                                                          | H18                                      | "            | 24                | 5                                                | 25'.3"            | R17                                              | ./                   |
| 8 9 4-9" DG/ Footing                                       | Commence of the commence of th |                                                                                                                                                                                                                                                                                                                                                                                                                                                                                                                                                                                                                                                                                                                                                                                                                                                                                                                                                                                                                                                                                                                                                                                                                                                                                                                                                                                                                                                                                                                                                                                                                                                                                                                                                                                                                                                                                                                                                                                                                                                                                                                                | 3                                                | 7             | 22'-0"                                                                                                                                                                                                                                                                                                                                                                                                                                                                                                                                                                                                                                                                                                                                                                                                                                                                                                                                                                                                                                                                                                                                                                                                                                                                                                                                                                                                                                                                                                                                                                                                                                                                                                                                                                                                                                                                                                                                                                                                                                                                                                                         | .461                                     | - 77         | 12                | 15                                               | 22:6'             | R18                                              | //                   |
| 0 5 4:3" D62 "                                             | 100 012 01 03 01                                                                                                                                                                                                                                                                                                                                                                                                                                                                                                                                                                                                                                                                                                                                                                                                                                                                                                                                                                                                                                                                                                                                                                                                                                                                                                                                                                                                                                                                                                                                                                                                                                                                                                                                                                                                                                                                                                                                                                                                                                                                                                               |                                                                                                                                                                                                                                                                                                                                                                                                                                                                                                                                                                                                                                                                                                                                                                                                                                                                                                                                                                                                                                                                                                                                                                                                                                                                                                                                                                                                                                                                                                                                                                                                                                                                                                                                                                                                                                                                                                                                                                                                                                                                                                                                | 3                                                | 6             | 21:6"                                                                                                                                                                                                                                                                                                                                                                                                                                                                                                                                                                                                                                                                                                                                                                                                                                                                                                                                                                                                                                                                                                                                                                                                                                                                                                                                                                                                                                                                                                                                                                                                                                                                                                                                                                                                                                                                                                                                                                                                                                                                                                                          | H62                                      | <del></del>  | 8                 | 5                                                | 28:3"             | R19                                              |                      |
| 0 0/ 0// 1/5/ 3-1/                                         | 12.24 9:94 11:114 9:64                                                                                                                                                                                                                                                                                                                                                                                                                                                                                                                                                                                                                                                                                                                                                                                                                                                                                                                                                                                                                                                                                                                                                                                                                                                                                                                                                                                                                                                                                                                                                                                                                                                                                                                                                                                                                                                                                                                                                                                                                                                                                                         | 222" 6:102" 234" 6:98"                                                                                                                                                                                                                                                                                                                                                                                                                                                                                                                                                                                                                                                                                                                                                                                                                                                                                                                                                                                                                                                                                                                                                                                                                                                                                                                                                                                                                                                                                                                                                                                                                                                                                                                                                                                                                                                                                                                                                                                                                                                                                                         | 1/2                                              | <u>(4</u>     | 17-6"                                                                                                                                                                                                                                                                                                                                                                                                                                                                                                                                                                                                                                                                                                                                                                                                                                                                                                                                                                                                                                                                                                                                                                                                                                                                                                                                                                                                                                                                                                                                                                                                                                                                                                                                                                                                                                                                                                                                                                                                                                                                                                                          | 1463                                     | · · ·        | ļ., <u></u>       | <del> </del>                                     |                   | -                                                |                      |
| 3   9   4'-9"   VG1   Column  <br>3   9   12'-3"   VG2   " | 22:0" 21:6                                                                                                                                                                                                                                                                                                                                                                                                                                                                                                                                                                                                                                                                                                                                                                                                                                                                                                                                                                                                                                                                                                                                                                                                                                                                                                                                                                                                                                                                                                                                                                                                                                                                                                                                                                                                                                                                                                                                                                                                                                                                                                                     | 8:9" 8:9"                                                                                                                                                                                                                                                                                                                                                                                                                                                                                                                                                                                                                                                                                                                                                                                                                                                                                                                                                                                                                                                                                                                                                                                                                                                                                                                                                                                                                                                                                                                                                                                                                                                                                                                                                                                                                                                                                                                                                                                                                                                                                                                      | 12                                               | Ĝ             | 8:3"                                                                                                                                                                                                                                                                                                                                                                                                                                                                                                                                                                                                                                                                                                                                                                                                                                                                                                                                                                                                                                                                                                                                                                                                                                                                                                                                                                                                                                                                                                                                                                                                                                                                                                                                                                                                                                                                                                                                                                                                                                                                                                                           | 1419                                     |              | 22                | 1//                                              | 19:6"             | 13/                                              | Top Sk               |
| 9 11:0" V63 "                                              | 3 HG/ Cut 3 3-HG2 Cut3                                                                                                                                                                                                                                                                                                                                                                                                                                                                                                                                                                                                                                                                                                                                                                                                                                                                                                                                                                                                                                                                                                                                                                                                                                                                                                                                                                                                                                                                                                                                                                                                                                                                                                                                                                                                                                                                                                                                                                                                                                                                                                         | 13-VII cut 13 10-VIZ CUT 20                                                                                                                                                                                                                                                                                                                                                                                                                                                                                                                                                                                                                                                                                                                                                                                                                                                                                                                                                                                                                                                                                                                                                                                                                                                                                                                                                                                                                                                                                                                                                                                                                                                                                                                                                                                                                                                                                                                                                                                                                                                                                                    | 2                                                | <i>5</i>      | 4:9"                                                                                                                                                                                                                                                                                                                                                                                                                                                                                                                                                                                                                                                                                                                                                                                                                                                                                                                                                                                                                                                                                                                                                                                                                                                                                                                                                                                                                                                                                                                                                                                                                                                                                                                                                                                                                                                                                                                                                                                                                                                                                                                           | RI                                       | End Post     | 22                | 10                                               | 32:6"             | 52                                               | ,, ,                 |
| 3 9 9 9 164                                                | 42" 21" 203"                                                                                                                                                                                                                                                                                                                                                                                                                                                                                                                                                                                                                                                                                                                                                                                                                                                                                                                                                                                                                                                                                                                                                                                                                                                                                                                                                                                                                                                                                                                                                                                                                                                                                                                                                                                                                                                                                                                                                                                                                                                                                                                   |                                                                                                                                                                                                                                                                                                                                                                                                                                                                                                                                                                                                                                                                                                                                                                                                                                                                                                                                                                                                                                                                                                                                                                                                                                                                                                                                                                                                                                                                                                                                                                                                                                                                                                                                                                                                                                                                                                                                                                                                                                                                                                                                |                                                  |               | 5'6"                                                                                                                                                                                                                                                                                                                                                                                                                                                                                                                                                                                                                                                                                                                                                                                                                                                                                                                                                                                                                                                                                                                                                                                                                                                                                                                                                                                                                                                                                                                                                                                                                                                                                                                                                                                                                                                                                                                                                                                                                                                                                                                           | R2                                       |              | 25                | 10                                               | 51-9"             | 53                                               | " "                  |
| 7 3 8:0 V66 "                                              |                                                                                                                                                                                                                                                                                                                                                                                                                                                                                                                                                                                                                                                                                                                                                                                                                                                                                                                                                                                                                                                                                                                                                                                                                                                                                                                                                                                                                                                                                                                                                                                                                                                                                                                                                                                                                                                                                                                                                                                                                                                                                                                                | _20\$"                                                                                                                                                                                                                                                                                                                                                                                                                                                                                                                                                                                                                                                                                                                                                                                                                                                                                                                                                                                                                                                                                                                                                                                                                                                                                                                                                                                                                                                                                                                                                                                                                                                                                                                                                                                                                                                                                                                                                                                                                                                                                                                         | 2                                                | <b>5</b>      | 613"                                                                                                                                                                                                                                                                                                                                                                                                                                                                                                                                                                                                                                                                                                                                                                                                                                                                                                                                                                                                                                                                                                                                                                                                                                                                                                                                                                                                                                                                                                                                                                                                                                                                                                                                                                                                                                                                                                                                                                                                                                                                                                                           | R3<br>R4                                 |              | 22                | 11                                               | 19:9"<br>34:0"    | 34                                               | " "                  |
|                                                            | 1 3 R                                                                                                                                                                                                                                                                                                                                                                                                                                                                                                                                                                                                                                                                                                                                                                                                                                                                                                                                                                                                                                                                                                                                                                                                                                                                                                                                                                                                                                                                                                                                                                                                                                                                                                                                                                                                                                                                                                                                                                                                                                                                                                                          | 3"R                                                                                                                                                                                                                                                                                                                                                                                                                                                                                                                                                                                                                                                                                                                                                                                                                                                                                                                                                                                                                                                                                                                                                                                                                                                                                                                                                                                                                                                                                                                                                                                                                                                                                                                                                                                                                                                                                                                                                                                                                                                                                                                            | 2                                                | 5             | 6'-9"<br>7:0"                                                                                                                                                                                                                                                                                                                                                                                                                                                                                                                                                                                                                                                                                                                                                                                                                                                                                                                                                                                                                                                                                                                                                                                                                                                                                                                                                                                                                                                                                                                                                                                                                                                                                                                                                                                                                                                                                                                                                                                                                                                                                                                  | RG<br>RS                                 | n 11         | 25                | 1//                                              | 55:3"             | S5                                               | ,, ,,                |
| IDERSTRUCTURE End Bent #1                                  | 1/25                                                                                                                                                                                                                                                                                                                                                                                                                                                                                                                                                                                                                                                                                                                                                                                                                                                                                                                                                                                                                                                                                                                                                                                                                                                                                                                                                                                                                                                                                                                                                                                                                                                                                                                                                                                                                                                                                                                                                                                                                                                                                                                           | 1/25                                                                                                                                                                                                                                                                                                                                                                                                                                                                                                                                                                                                                                                                                                                                                                                                                                                                                                                                                                                                                                                                                                                                                                                                                                                                                                                                                                                                                                                                                                                                                                                                                                                                                                                                                                                                                                                                                                                                                                                                                                                                                                                           | 4                                                | 5             | 7:0"                                                                                                                                                                                                                                                                                                                                                                                                                                                                                                                                                                                                                                                                                                                                                                                                                                                                                                                                                                                                                                                                                                                                                                                                                                                                                                                                                                                                                                                                                                                                                                                                                                                                                                                                                                                                                                                                                                                                                                                                                                                                                                                           | RG RG                                    | , , ,        | 22                | 1/0                                              | 19:6"             | 56<br>57                                         | " "                  |
| 8   16-0"   C10   Ning                                     | 2/* 7:0"                                                                                                                                                                                                                                                                                                                                                                                                                                                                                                                                                                                                                                                                                                                                                                                                                                                                                                                                                                                                                                                                                                                                                                                                                                                                                                                                                                                                                                                                                                                                                                                                                                                                                                                                                                                                                                                                                                                                                                                                                                                                                                                       |                                                                                                                                                                                                                                                                                                                                                                                                                                                                                                                                                                                                                                                                                                                                                                                                                                                                                                                                                                                                                                                                                                                                                                                                                                                                                                                                                                                                                                                                                                                                                                                                                                                                                                                                                                                                                                                                                                                                                                                                                                                                                                                                | 18                                               | 9             | 5:3"                                                                                                                                                                                                                                                                                                                                                                                                                                                                                                                                                                                                                                                                                                                                                                                                                                                                                                                                                                                                                                                                                                                                                                                                                                                                                                                                                                                                                                                                                                                                                                                                                                                                                                                                                                                                                                                                                                                                                                                                                                                                                                                           | R7                                       | Parapet      | 22                | 11                                               | 35'3              | 38                                               |                      |
| E 13:0" (11 "                                              | 8'9" 303                                                                                                                                                                                                                                                                                                                                                                                                                                                                                                                                                                                                                                                                                                                                                                                                                                                                                                                                                                                                                                                                                                                                                                                                                                                                                                                                                                                                                                                                                                                                                                                                                                                                                                                                                                                                                                                                                                                                                                                                                                                                                                                       | · 605 1 1 1 1 1 1 1 1 1 1 1 1 1 1 1 1 1 1 1                                                                                                                                                                                                                                                                                                                                                                                                                                                                                                                                                                                                                                                                                                                                                                                                                                                                                                                                                                                                                                                                                                                                                                                                                                                                                                                                                                                                                                                                                                                                                                                                                                                                                                                                                                                                                                                                                                                                                                                                                                                                                    | 4                                                | 5             | 10:3"                                                                                                                                                                                                                                                                                                                                                                                                                                                                                                                                                                                                                                                                                                                                                                                                                                                                                                                                                                                                                                                                                                                                                                                                                                                                                                                                                                                                                                                                                                                                                                                                                                                                                                                                                                                                                                                                                                                                                                                                                                                                                                                          | R15                                      | "            | 25                | 1//                                              | 58:3"             | 59                                               | 11                   |
| 6 13:9" C12 "                                              | 15-VG5 CU1 15 3'R                                                                                                                                                                                                                                                                                                                                                                                                                                                                                                                                                                                                                                                                                                                                                                                                                                                                                                                                                                                                                                                                                                                                                                                                                                                                                                                                                                                                                                                                                                                                                                                                                                                                                                                                                                                                                                                                                                                                                                                                                                                                                                              | 1 1                                                                                                                                                                                                                                                                                                                                                                                                                                                                                                                                                                                                                                                                                                                                                                                                                                                                                                                                                                                                                                                                                                                                                                                                                                                                                                                                                                                                                                                                                                                                                                                                                                                                                                                                                                                                                                                                                                                                                                                                                                                                                                                            | 4                                                | 5             | 15:3"                                                                                                                                                                                                                                                                                                                                                                                                                                                                                                                                                                                                                                                                                                                                                                                                                                                                                                                                                                                                                                                                                                                                                                                                                                                                                                                                                                                                                                                                                                                                                                                                                                                                                                                                                                                                                                                                                                                                                                                                                                                                                                                          | RI4                                      | .,           | 22                | 10                                               | 18:9"             | 3/0                                              | "                    |
| 6 10:9" C13 "                                              | 3'R                                                                                                                                                                                                                                                                                                                                                                                                                                                                                                                                                                                                                                                                                                                                                                                                                                                                                                                                                                                                                                                                                                                                                                                                                                                                                                                                                                                                                                                                                                                                                                                                                                                                                                                                                                                                                                                                                                                                                                                                                                                                                                                            | 3'R                                                                                                                                                                                                                                                                                                                                                                                                                                                                                                                                                                                                                                                                                                                                                                                                                                                                                                                                                                                                                                                                                                                                                                                                                                                                                                                                                                                                                                                                                                                                                                                                                                                                                                                                                                                                                                                                                                                                                                                                                                                                                                                            |                                                  |               |                                                                                                                                                                                                                                                                                                                                                                                                                                                                                                                                                                                                                                                                                                                                                                                                                                                                                                                                                                                                                                                                                                                                                                                                                                                                                                                                                                                                                                                                                                                                                                                                                                                                                                                                                                                                                                                                                                                                                                                                                                                                                                                                |                                          |              | 22                | 10                                               | 32:6"             | 511                                              | 11                   |
| 5 5:0" C/4 "                                               | 12.5                                                                                                                                                                                                                                                                                                                                                                                                                                                                                                                                                                                                                                                                                                                                                                                                                                                                                                                                                                                                                                                                                                                                                                                                                                                                                                                                                                                                                                                                                                                                                                                                                                                                                                                                                                                                                                                                                                                                                                                                                                                                                                                           | 12.0                                                                                                                                                                                                                                                                                                                                                                                                                                                                                                                                                                                                                                                                                                                                                                                                                                                                                                                                                                                                                                                                                                                                                                                                                                                                                                                                                                                                                                                                                                                                                                                                                                                                                                                                                                                                                                                                                                                                                                                                                                                                                                                           | 2                                                | 6             | 16:0                                                                                                                                                                                                                                                                                                                                                                                                                                                                                                                                                                                                                                                                                                                                                                                                                                                                                                                                                                                                                                                                                                                                                                                                                                                                                                                                                                                                                                                                                                                                                                                                                                                                                                                                                                                                                                                                                                                                                                                                                                                                                                                           | 712                                      | Wing         | 25                | 10                                               | 52:9"             | 5/2                                              | ,, ,                 |
|                                                            | *G3                                                                                                                                                                                                                                                                                                                                                                                                                                                                                                                                                                                                                                                                                                                                                                                                                                                                                                                                                                                                                                                                                                                                                                                                                                                                                                                                                                                                                                                                                                                                                                                                                                                                                                                                                                                                                                                                                                                                                                                                                                                                                                                            | *62                                                                                                                                                                                                                                                                                                                                                                                                                                                                                                                                                                                                                                                                                                                                                                                                                                                                                                                                                                                                                                                                                                                                                                                                                                                                                                                                                                                                                                                                                                                                                                                                                                                                                                                                                                                                                                                                                                                                                                                                                                                                                                                            | 2                                                | 6             | 20'-6"                                                                                                                                                                                                                                                                                                                                                                                                                                                                                                                                                                                                                                                                                                                                                                                                                                                                                                                                                                                                                                                                                                                                                                                                                                                                                                                                                                                                                                                                                                                                                                                                                                                                                                                                                                                                                                                                                                                                                                                                                                                                                                                         | 761                                      | //           | 70                | 4                                                | 21:0"             | 5/3                                              |                      |
| 9 37:0" HII Beam                                           | _                                                                                                                                                                                                                                                                                                                                                                                                                                                                                                                                                                                                                                                                                                                                                                                                                                                                                                                                                                                                                                                                                                                                                                                                                                                                                                                                                                                                                                                                                                                                                                                                                                                                                                                                                                                                                                                                                                                                                                                                                                                                                                                              | 1 - 3"R                                                                                                                                                                                                                                                                                                                                                                                                                                                                                                                                                                                                                                                                                                                                                                                                                                                                                                                                                                                                                                                                                                                                                                                                                                                                                                                                                                                                                                                                                                                                                                                                                                                                                                                                                                                                                                                                                                                                                                                                                                                                                                                        |                                                  |               |                                                                                                                                                                                                                                                                                                                                                                                                                                                                                                                                                                                                                                                                                                                                                                                                                                                                                                                                                                                                                                                                                                                                                                                                                                                                                                                                                                                                                                                                                                                                                                                                                                                                                                                                                                                                                                                                                                                                                                                                                                                                                                                                |                                          |              | 70                | 4                                                | 21:9"             | 5/4                                              | " '                  |
| 6 34-6" H12 "                                              | 15" 34" 6" 15" HII                                                                                                                                                                                                                                                                                                                                                                                                                                                                                                                                                                                                                                                                                                                                                                                                                                                                                                                                                                                                                                                                                                                                                                                                                                                                                                                                                                                                                                                                                                                                                                                                                                                                                                                                                                                                                                                                                                                                                                                                                                                                                                             | id /25                                                                                                                                                                                                                                                                                                                                                                                                                                                                                                                                                                                                                                                                                                                                                                                                                                                                                                                                                                                                                                                                                                                                                                                                                                                                                                                                                                                                                                                                                                                                                                                                                                                                                                                                                                                                                                                                                                                                                                                                                                                                                                                         | 70                                               | 6             | 11:-G"                                                                                                                                                                                                                                                                                                                                                                                                                                                                                                                                                                                                                                                                                                                                                                                                                                                                                                                                                                                                                                                                                                                                                                                                                                                                                                                                                                                                                                                                                                                                                                                                                                                                                                                                                                                                                                                                                                                                                                                                                                                                                                                         | UII                                      | <u> Seam</u> | 70                | 4                                                | 20°C"             | 5/5                                              |                      |
| 6 15.6" HI3 Wing                                           | 15" 34-6" 15" 111                                                                                                                                                                                                                                                                                                                                                                                                                                                                                                                                                                                                                                                                                                                                                                                                                                                                                                                                                                                                                                                                                                                                                                                                                                                                                                                                                                                                                                                                                                                                                                                                                                                                                                                                                                                                                                                                                                                                                                                                                                                                                                              | 115-001                                                                                                                                                                                                                                                                                                                                                                                                                                                                                                                                                                                                                                                                                                                                                                                                                                                                                                                                                                                                                                                                                                                                                                                                                                                                                                                                                                                                                                                                                                                                                                                                                                                                                                                                                                                                                                                                                                                                                                                                                                                                                                                        |                                                  |               |                                                                                                                                                                                                                                                                                                                                                                                                                                                                                                                                                                                                                                                                                                                                                                                                                                                                                                                                                                                                                                                                                                                                                                                                                                                                                                                                                                                                                                                                                                                                                                                                                                                                                                                                                                                                                                                                                                                                                                                                                                                                                                                                |                                          |              | 35                | 14                                               | 28:3"             | 316                                              | ,,                   |
| 6 12-6" H14 "                                              | 212 13:8" 212 F31                                                                                                                                                                                                                                                                                                                                                                                                                                                                                                                                                                                                                                                                                                                                                                                                                                                                                                                                                                                                                                                                                                                                                                                                                                                                                                                                                                                                                                                                                                                                                                                                                                                                                                                                                                                                                                                                                                                                                                                                                                                                                                              | 100 VE 1 - 204"                                                                                                                                                                                                                                                                                                                                                                                                                                                                                                                                                                                                                                                                                                                                                                                                                                                                                                                                                                                                                                                                                                                                                                                                                                                                                                                                                                                                                                                                                                                                                                                                                                                                                                                                                                                                                                                                                                                                                                                                                                                                                                                | 10                                               | 4             | 8:9"                                                                                                                                                                                                                                                                                                                                                                                                                                                                                                                                                                                                                                                                                                                                                                                                                                                                                                                                                                                                                                                                                                                                                                                                                                                                                                                                                                                                                                                                                                                                                                                                                                                                                                                                                                                                                                                                                                                                                                                                                                                                                                                           | V12                                      | Wing         | 70                | 4                                                | 19:9"             | 5/7                                              | ,, ,                 |
| 7 19 <sup>1</sup> 9" H15 "                                 | 2/2 16:8" 2/2" F5/                                                                                                                                                                                                                                                                                                                                                                                                                                                                                                                                                                                                                                                                                                                                                                                                                                                                                                                                                                                                                                                                                                                                                                                                                                                                                                                                                                                                                                                                                                                                                                                                                                                                                                                                                                                                                                                                                                                                                                                                                                                                                                             | 12 1/34                                                                                                                                                                                                                                                                                                                                                                                                                                                                                                                                                                                                                                                                                                                                                                                                                                                                                                                                                                                                                                                                                                                                                                                                                                                                                                                                                                                                                                                                                                                                                                                                                                                                                                                                                                                                                                                                                                                                                                                                                                                                                                                        | /5                                               | 4             | 8:9"                                                                                                                                                                                                                                                                                                                                                                                                                                                                                                                                                                                                                                                                                                                                                                                                                                                                                                                                                                                                                                                                                                                                                                                                                                                                                                                                                                                                                                                                                                                                                                                                                                                                                                                                                                                                                                                                                                                                                                                                                                                                                                                           | V65                                      | 2 11         |                   |                                                  |                   |                                                  |                      |
|                                                            | H//-F3/-F5/                                                                                                                                                                                                                                                                                                                                                                                                                                                                                                                                                                                                                                                                                                                                                                                                                                                                                                                                                                                                                                                                                                                                                                                                                                                                                                                                                                                                                                                                                                                                                                                                                                                                                                                                                                                                                                                                                                                                                                                                                                                                                                                    | 137R                                                                                                                                                                                                                                                                                                                                                                                                                                                                                                                                                                                                                                                                                                                                                                                                                                                                                                                                                                                                                                                                                                                                                                                                                                                                                                                                                                                                                                                                                                                                                                                                                                                                                                                                                                                                                                                                                                                                                                                                                                                                                                                           |                                                  | اا            |                                                                                                                                                                                                                                                                                                                                                                                                                                                                                                                                                                                                                                                                                                                                                                                                                                                                                                                                                                                                                                                                                                                                                                                                                                                                                                                                                                                                                                                                                                                                                                                                                                                                                                                                                                                                                                                                                                                                                                                                                                                                                                                                |                                          |              | 13.14             | 6                                                | 34:6"             | 37/                                              | TOP 31               |
| 7 16'-0" H17 "<br>6 15'-6" H18 "                           | HII-FUI-FUI                                                                                                                                                                                                                                                                                                                                                                                                                                                                                                                                                                                                                                                                                                                                                                                                                                                                                                                                                                                                                                                                                                                                                                                                                                                                                                                                                                                                                                                                                                                                                                                                                                                                                                                                                                                                                                                                                                                                                                                                                                                                                                                    | 12.5                                                                                                                                                                                                                                                                                                                                                                                                                                                                                                                                                                                                                                                                                                                                                                                                                                                                                                                                                                                                                                                                                                                                                                                                                                                                                                                                                                                                                                                                                                                                                                                                                                                                                                                                                                                                                                                                                                                                                                                                                                                                                                                           |                                                  |               | erstru                                                                                                                                                                                                                                                                                                                                                                                                                                                                                                                                                                                                                                                                                                                                                                                                                                                                                                                                                                                                                                                                                                                                                                                                                                                                                                                                                                                                                                                                                                                                                                                                                                                                                                                                                                                                                                                                                                                                                                                                                                                                                                                         |                                          |              | 160               | 7                                                | 34:6"             | S72                                              |                      |
| 6 15:6" H18 "<br>6 8:3" H19 "                              |                                                                                                                                                                                                                                                                                                                                                                                                                                                                                                                                                                                                                                                                                                                                                                                                                                                                                                                                                                                                                                                                                                                                                                                                                                                                                                                                                                                                                                                                                                                                                                                                                                                                                                                                                                                                                                                                                                                                                                                                                                                                                                                                | * GI-G4                                                                                                                                                                                                                                                                                                                                                                                                                                                                                                                                                                                                                                                                                                                                                                                                                                                                                                                                                                                                                                                                                                                                                                                                                                                                                                                                                                                                                                                                                                                                                                                                                                                                                                                                                                                                                                                                                                                                                                                                                                                                                                                        | 4                                                | 5             | 34:3"                                                                                                                                                                                                                                                                                                                                                                                                                                                                                                                                                                                                                                                                                                                                                                                                                                                                                                                                                                                                                                                                                                                                                                                                                                                                                                                                                                                                                                                                                                                                                                                                                                                                                                                                                                                                                                                                                                                                                                                                                                                                                                                          | <i>C</i> /                               | Curb         | 192               | 5                                                | 33! 9"            | 573                                              |                      |
| 5 4.9" RI End Post                                         | B 22 m                                                                                                                                                                                                                                                                                                                                                                                                                                                                                                                                                                                                                                                                                                                                                                                                                                                                                                                                                                                                                                                                                                                                                                                                                                                                                                                                                                                                                                                                                                                                                                                                                                                                                                                                                                                                                                                                                                                                                                                                                                                                                                                         | 1/2 i W/                                                                                                                                                                                                                                                                                                                                                                                                                                                                                                                                                                                                                                                                                                                                                                                                                                                                                                                                                                                                                                                                                                                                                                                                                                                                                                                                                                                                                                                                                                                                                                                                                                                                                                                                                                                                                                                                                                                                                                                                                                                                                                                       | 12                                               | 5             | 32:0"<br>29:3"                                                                                                                                                                                                                                                                                                                                                                                                                                                                                                                                                                                                                                                                                                                                                                                                                                                                                                                                                                                                                                                                                                                                                                                                                                                                                                                                                                                                                                                                                                                                                                                                                                                                                                                                                                                                                                                                                                                                                                                                                                                                                                                 | C2<br>C3                                 | .,           | 192               |                                                  | 35:6"             | 574                                              | "                    |
| 5 5 6" R2 " "                                              | 333                                                                                                                                                                                                                                                                                                                                                                                                                                                                                                                                                                                                                                                                                                                                                                                                                                                                                                                                                                                                                                                                                                                                                                                                                                                                                                                                                                                                                                                                                                                                                                                                                                                                                                                                                                                                                                                                                                                                                                                                                                                                                                                            | 13 W2 3 9 P2/                                                                                                                                                                                                                                                                                                                                                                                                                                                                                                                                                                                                                                                                                                                                                                                                                                                                                                                                                                                                                                                                                                                                                                                                                                                                                                                                                                                                                                                                                                                                                                                                                                                                                                                                                                                                                                                                                                                                                                                                                                                                                                                  | 9                                                | 5             | 33:0"                                                                                                                                                                                                                                                                                                                                                                                                                                                                                                                                                                                                                                                                                                                                                                                                                                                                                                                                                                                                                                                                                                                                                                                                                                                                                                                                                                                                                                                                                                                                                                                                                                                                                                                                                                                                                                                                                                                                                                                                                                                                                                                          |                                          |              | 192               | 5                                                | 35!O"             | ST5                                              |                      |
| 5 63" 83 " "                                               | 12 100                                                                                                                                                                                                                                                                                                                                                                                                                                                                                                                                                                                                                                                                                                                                                                                                                                                                                                                                                                                                                                                                                                                                                                                                                                                                                                                                                                                                                                                                                                                                                                                                                                                                                                                                                                                                                                                                                                                                                                                                                                                                                                                         | 34 W3 P21-V6-6                                                                                                                                                                                                                                                                                                                                                                                                                                                                                                                                                                                                                                                                                                                                                                                                                                                                                                                                                                                                                                                                                                                                                                                                                                                                                                                                                                                                                                                                                                                                                                                                                                                                                                                                                                                                                                                                                                                                                                                                                                                                                                                 | 1                                                | 5             | 32:9"                                                                                                                                                                                                                                                                                                                                                                                                                                                                                                                                                                                                                                                                                                                                                                                                                                                                                                                                                                                                                                                                                                                                                                                                                                                                                                                                                                                                                                                                                                                                                                                                                                                                                                                                                                                                                                                                                                                                                                                                                                                                                                                          | C4                                       | . "          | 21                | 8                                                | 54.0"             | SB/                                              | Bott 3               |
| 5 6'9" R4 " "                                              |                                                                                                                                                                                                                                                                                                                                                                                                                                                                                                                                                                                                                                                                                                                                                                                                                                                                                                                                                                                                                                                                                                                                                                                                                                                                                                                                                                                                                                                                                                                                                                                                                                                                                                                                                                                                                                                                                                                                                                                                                                                                                                                                | parameter in the contract of t | 12                                               | 5             | 30°G"                                                                                                                                                                                                                                                                                                                                                                                                                                                                                                                                                                                                                                                                                                                                                                                                                                                                                                                                                                                                                                                                                                                                                                                                                                                                                                                                                                                                                                                                                                                                                                                                                                                                                                                                                                                                                                                                                                                                                                                                                                                                                                                          | <u>C</u> G                               |              | 20                | 9                                                | 50:0"             | 302                                              | <u> Bott. 3</u><br>" |
| 5 7'0" R5 . " "                                            |                                                                                                                                                                                                                                                                                                                                                                                                                                                                                                                                                                                                                                                                                                                                                                                                                                                                                                                                                                                                                                                                                                                                                                                                                                                                                                                                                                                                                                                                                                                                                                                                                                                                                                                                                                                                                                                                                                                                                                                                                                                                                                                                |                                                                                                                                                                                                                                                                                                                                                                                                                                                                                                                                                                                                                                                                                                                                                                                                                                                                                                                                                                                                                                                                                                                                                                                                                                                                                                                                                                                                                                                                                                                                                                                                                                                                                                                                                                                                                                                                                                                                                                                                                                                                                                                                | 6                                                | 6             | 28:0"                                                                                                                                                                                                                                                                                                                                                                                                                                                                                                                                                                                                                                                                                                                                                                                                                                                                                                                                                                                                                                                                                                                                                                                                                                                                                                                                                                                                                                                                                                                                                                                                                                                                                                                                                                                                                                                                                                                                                                                                                                                                                                                          | 20                                       |              | 18                | 9                                                | 35!9"             | 383                                              |                      |
| 5 7:0" RG "                                                | W1-W2 W                                                                                                                                                                                                                                                                                                                                                                                                                                                                                                                                                                                                                                                                                                                                                                                                                                                                                                                                                                                                                                                                                                                                                                                                                                                                                                                                                                                                                                                                                                                                                                                                                                                                                                                                                                                                                                                                                                                                                                                                                                                                                                                        | '3 <del> <sup>''</sup>  </del>                                                                                                                                                                                                                                                                                                                                                                                                                                                                                                                                                                                                                                                                                                                                                                                                                                                                                                                                                                                                                                                                                                                                                                                                                                                                                                                                                                                                                                                                                                                                                                                                                                                                                                                                                                                                                                                                                                                                                                                                                                                                                                 | 1                                                | 6             |                                                                                                                                                                                                                                                                                                                                                                                                                                                                                                                                                                                                                                                                                                                                                                                                                                                                                                                                                                                                                                                                                                                                                                                                                                                                                                                                                                                                                                                                                                                                                                                                                                                                                                                                                                                                                                                                                                                                                                                                                                                                                                                                | 23                                       | ;            | 21                | 9                                                | 65' 6"            | 3B4                                              |                      |
| 5 5:3" R7 Parapet                                          | + $+$ $+$ $+$ $+$ $+$ $+$ $+$ $+$ $+$                                                                                                                                                                                                                                                                                                                                                                                                                                                                                                                                                                                                                                                                                                                                                                                                                                                                                                                                                                                                                                                                                                                                                                                                                                                                                                                                                                                                                                                                                                                                                                                                                                                                                                                                                                                                                                                                                                                                                                                                                                                                                          |                                                                                                                                                                                                                                                                                                                                                                                                                                                                                                                                                                                                                                                                                                                                                                                                                                                                                                                                                                                                                                                                                                                                                                                                                                                                                                                                                                                                                                                                                                                                                                                                                                                                                                                                                                                                                                                                                                                                                                                                                                                                                                                                | 78:-                                             | 5             |                                                                                                                                                                                                                                                                                                                                                                                                                                                                                                                                                                                                                                                                                                                                                                                                                                                                                                                                                                                                                                                                                                                                                                                                                                                                                                                                                                                                                                                                                                                                                                                                                                                                                                                                                                                                                                                                                                                                                                                                                                                                                                                                | 29                                       | //           | 20                | 10                                               | 59:3"             | 385                                              | "                    |
| 5 13:3" P8 "                                               |                                                                                                                                                                                                                                                                                                                                                                                                                                                                                                                                                                                                                                                                                                                                                                                                                                                                                                                                                                                                                                                                                                                                                                                                                                                                                                                                                                                                                                                                                                                                                                                                                                                                                                                                                                                                                                                                                                                                                                                                                                                                                                                                |                                                                                                                                                                                                                                                                                                                                                                                                                                                                                                                                                                                                                                                                                                                                                                                                                                                                                                                                                                                                                                                                                                                                                                                                                                                                                                                                                                                                                                                                                                                                                                                                                                                                                                                                                                                                                                                                                                                                                                                                                                                                                                                                | 387                                              | 6             |                                                                                                                                                                                                                                                                                                                                                                                                                                                                                                                                                                                                                                                                                                                                                                                                                                                                                                                                                                                                                                                                                                                                                                                                                                                                                                                                                                                                                                                                                                                                                                                                                                                                                                                                                                                                                                                                                                                                                                                                                                                                                                                                | <u>67</u>                                | Girder       | 18                | 10                                               | 44'9"             | 586                                              |                      |
| 5 10:3" R15 "                                              | MARK A B C INTT                                                                                                                                                                                                                                                                                                                                                                                                                                                                                                                                                                                                                                                                                                                                                                                                                                                                                                                                                                                                                                                                                                                                                                                                                                                                                                                                                                                                                                                                                                                                                                                                                                                                                                                                                                                                                                                                                                                                                                                                                                                                                                                |                                                                                                                                                                                                                                                                                                                                                                                                                                                                                                                                                                                                                                                                                                                                                                                                                                                                                                                                                                                                                                                                                                                                                                                                                                                                                                                                                                                                                                                                                                                                                                                                                                                                                                                                                                                                                                                                                                                                                                                                                                                                                                                                | 1181                                             | 6             |                                                                                                                                                                                                                                                                                                                                                                                                                                                                                                                                                                                                                                                                                                                                                                                                                                                                                                                                                                                                                                                                                                                                                                                                                                                                                                                                                                                                                                                                                                                                                                                                                                                                                                                                                                                                                                                                                                                                                                                                                                                                                                                                | <u>02</u>                                | <i>"</i>     | 21                | 73                                               | 68:0              | 387                                              | "                    |
|                                                            | R2 2-1" 72" 82"                                                                                                                                                                                                                                                                                                                                                                                                                                                                                                                                                                                                                                                                                                                                                                                                                                                                                                                                                                                                                                                                                                                                                                                                                                                                                                                                                                                                                                                                                                                                                                                                                                                                                                                                                                                                                                                                                                                                                                                                                                                                                                                | 9                                                                                                                                                                                                                                                                                                                                                                                                                                                                                                                                                                                                                                                                                                                                                                                                                                                                                                                                                                                                                                                                                                                                                                                                                                                                                                                                                                                                                                                                                                                                                                                                                                                                                                                                                                                                                                                                                                                                                                                                                                                                                                                              | //97                                             | 6             | 8:6"                                                                                                                                                                                                                                                                                                                                                                                                                                                                                                                                                                                                                                                                                                                                                                                                                                                                                                                                                                                                                                                                                                                                                                                                                                                                                                                                                                                                                                                                                                                                                                                                                                                                                                                                                                                                                                                                                                                                                                                                                                                                                                                           | G3                                       | "            | 20                | 10                                               | 60:0"             | 588                                              | ,,                   |
| 6 18:6" TII Wing                                           | R3 2:53 73" 83"                                                                                                                                                                                                                                                                                                                                                                                                                                                                                                                                                                                                                                                                                                                                                                                                                                                                                                                                                                                                                                                                                                                                                                                                                                                                                                                                                                                                                                                                                                                                                                                                                                                                                                                                                                                                                                                                                                                                                                                                                                                                                                                | `LJ                                                                                                                                                                                                                                                                                                                                                                                                                                                                                                                                                                                                                                                                                                                                                                                                                                                                                                                                                                                                                                                                                                                                                                                                                                                                                                                                                                                                                                                                                                                                                                                                                                                                                                                                                                                                                                                                                                                                                                                                                                                                                                                            | 403                                              | 6             | 8:6"                                                                                                                                                                                                                                                                                                                                                                                                                                                                                                                                                                                                                                                                                                                                                                                                                                                                                                                                                                                                                                                                                                                                                                                                                                                                                                                                                                                                                                                                                                                                                                                                                                                                                                                                                                                                                                                                                                                                                                                                                                                                                                                           | GA                                       | ,,           | 18                | 10                                               | 44:3"             | 559                                              | "                    |
| 1772                                                       | K4 1 1 /2   W 2                                                                                                                                                                                                                                                                                                                                                                                                                                                                                                                                                                                                                                                                                                                                                                                                                                                                                                                                                                                                                                                                                                                                                                                                                                                                                                                                                                                                                                                                                                                                                                                                                                                                                                                                                                                                                                                                                                                                                                                                                                                                                                                | C.                                                                                                                                                                                                                                                                                                                                                                                                                                                                                                                                                                                                                                                                                                                                                                                                                                                                                                                                                                                                                                                                                                                                                                                                                                                                                                                                                                                                                                                                                                                                                                                                                                                                                                                                                                                                                                                                                                                                                                                                                                                                                                                             | 12                                               | Ö,            | and the second s | re-re-re-re-re-re-re-re-re-re-re-re-re-r |              | - Visitantijanaja |                                                  | 3/15              | 28/0                                             | ,,                   |
|                                                            | R5 2:10" 72" 82"                                                                                                                                                                                                                                                                                                                                                                                                                                                                                                                                                                                                                                                                                                                                                                                                                                                                                                                                                                                                                                                                                                                                                                                                                                                                                                                                                                                                                                                                                                                                                                                                                                                                                                                                                                                                                                                                                                                                                                                                                                                                                                               | 4:5" C9                                                                                                                                                                                                                                                                                                                                                                                                                                                                                                                                                                                                                                                                                                                                                                                                                                                                                                                                                                                                                                                                                                                                                                                                                                                                                                                                                                                                                                                                                                                                                                                                                                                                                                                                                                                                                                                                                                                                                                                                                                                                                                                        | 6                                                | 8             | 42:3"                                                                                                                                                                                                                                                                                                                                                                                                                                                                                                                                                                                                                                                                                                                                                                                                                                                                                                                                                                                                                                                                                                                                                                                                                                                                                                                                                                                                                                                                                                                                                                                                                                                                                                                                                                                                                                                                                                                                                                                                                                                                                                                          | G12                                      | 7,           | 20                | 8                                                | 5/:0"             | SBII                                             | 17                   |
| 6 11-6" UII Beam                                           | RG 2:102 72" 72"                                                                                                                                                                                                                                                                                                                                                                                                                                                                                                                                                                                                                                                                                                                                                                                                                                                                                                                                                                                                                                                                                                                                                                                                                                                                                                                                                                                                                                                                                                                                                                                                                                                                                                                                                                                                                                                                                                                                                                                                                                                                                                               |                                                                                                                                                                                                                                                                                                                                                                                                                                                                                                                                                                                                                                                                                                                                                                                                                                                                                                                                                                                                                                                                                                                                                                                                                                                                                                                                                                                                                                                                                                                                                                                                                                                                                                                                                                                                                                                                                                                                                                                                                                                                                                                                |                                                  |               |                                                                                                                                                                                                                                                                                                                                                                                                                                                                                                                                                                                                                                                                                                                                                                                                                                                                                                                                                                                                                                                                                                                                                                                                                                                                                                                                                                                                                                                                                                                                                                                                                                                                                                                                                                                                                                                                                                                                                                                                                                                                                                                                | 7                                        |              | 18                | 10                                               | 43:3"             | 38/2                                             | ,, ,,                |
| + + + + + + + + + + + + + + + + + + + +                    | R7 2:0" 7½" 7½"                                                                                                                                                                                                                                                                                                                                                                                                                                                                                                                                                                                                                                                                                                                                                                                                                                                                                                                                                                                                                                                                                                                                                                                                                                                                                                                                                                                                                                                                                                                                                                                                                                                                                                                                                                                                                                                                                                                                                                                                                                                                                                                |                                                                                                                                                                                                                                                                                                                                                                                                                                                                                                                                                                                                                                                                                                                                                                                                                                                                                                                                                                                                                                                                                                                                                                                                                                                                                                                                                                                                                                                                                                                                                                                                                                                                                                                                                                                                                                                                                                                                                                                                                                                                                                                                | 40                                               | 4             | 27:6"                                                                                                                                                                                                                                                                                                                                                                                                                                                                                                                                                                                                                                                                                                                                                                                                                                                                                                                                                                                                                                                                                                                                                                                                                                                                                                                                                                                                                                                                                                                                                                                                                                                                                                                                                                                                                                                                                                                                                                                                                                                                                                                          | G14                                      | 17           | 21                | 8                                                |                   | <i>58/3</i>                                      | ,, ,                 |
| 4 8'9" VII Wing                                            | R2-R3-R4-R5-R6-R7                                                                                                                                                                                                                                                                                                                                                                                                                                                                                                                                                                                                                                                                                                                                                                                                                                                                                                                                                                                                                                                                                                                                                                                                                                                                                                                                                                                                                                                                                                                                                                                                                                                                                                                                                                                                                                                                                                                                                                                                                                                                                                              | U21                                                                                                                                                                                                                                                                                                                                                                                                                                                                                                                                                                                                                                                                                                                                                                                                                                                                                                                                                                                                                                                                                                                                                                                                                                                                                                                                                                                                                                                                                                                                                                                                                                                                                                                                                                                                                                                                                                                                                                                                                                                                                                                            | 16                                               | 4             | 31:6"                                                                                                                                                                                                                                                                                                                                                                                                                                                                                                                                                                                                                                                                                                                                                                                                                                                                                                                                                                                                                                                                                                                                                                                                                                                                                                                                                                                                                                                                                                                                                                                                                                                                                                                                                                                                                                                                                                                                                                                                                                                                                                                          | G15                                      | "            | 20                | 9                                                |                   | SB14                                             | " ,                  |
| 4 8:9" VIZ "                                               |                                                                                                                                                                                                                                                                                                                                                                                                                                                                                                                                                                                                                                                                                                                                                                                                                                                                                                                                                                                                                                                                                                                                                                                                                                                                                                                                                                                                                                                                                                                                                                                                                                                                                                                                                                                                                                                                                                                                                                                                                                                                                                                                | 13-6" 2.5" 711                                                                                                                                                                                                                                                                                                                                                                                                                                                                                                                                                                                                                                                                                                                                                                                                                                                                                                                                                                                                                                                                                                                                                                                                                                                                                                                                                                                                                                                                                                                                                                                                                                                                                                                                                                                                                                                                                                                                                                                                                                                                                                                 |                                                  |               |                                                                                                                                                                                                                                                                                                                                                                                                                                                                                                                                                                                                                                                                                                                                                                                                                                                                                                                                                                                                                                                                                                                                                                                                                                                                                                                                                                                                                                                                                                                                                                                                                                                                                                                                                                                                                                                                                                                                                                                                                                                                                                                                |                                          |              | 18                | 9                                                |                   | 55/5                                             | " "                  |
| 7-1-1-1-1-1-1-1-1-1-1-1-1-1-1-1-1-1-1-1                    |                                                                                                                                                                                                                                                                                                                                                                                                                                                                                                                                                                                                                                                                                                                                                                                                                                                                                                                                                                                                                                                                                                                                                                                                                                                                                                                                                                                                                                                                                                                                                                                                                                                                                                                                                                                                                                                                                                                                                                                                                                                                                                                                | 10:7" 2:1" 112                                                                                                                                                                                                                                                                                                                                                                                                                                                                                                                                                                                                                                                                                                                                                                                                                                                                                                                                                                                                                                                                                                                                                                                                                                                                                                                                                                                                                                                                                                                                                                                                                                                                                                                                                                                                                                                                                                                                                                                                                                                                                                                 |                                                  | 8             |                                                                                                                                                                                                                                                                                                                                                                                                                                                                                                                                                                                                                                                                                                                                                                                                                                                                                                                                                                                                                                                                                                                                                                                                                                                                                                                                                                                                                                                                                                                                                                                                                                                                                                                                                                                                                                                                                                                                                                                                                                                                                                                                | C21                                      | "            | 21                | 8                                                |                   | SBIG                                             | " '                  |
| erstructure Inl. Bis 2, 3,46 5 1 145 346 5                 | 2º 9" UII 6:2½" 6:2½"                                                                                                                                                                                                                                                                                                                                                                                                                                                                                                                                                                                                                                                                                                                                                                                                                                                                                                                                                                                                                                                                                                                                                                                                                                                                                                                                                                                                                                                                                                                                                                                                                                                                                                                                                                                                                                                                                                                                                                                                                                                                                                          | 5:5 2:2 76                                                                                                                                                                                                                                                                                                                                                                                                                                                                                                                                                                                                                                                                                                                                                                                                                                                                                                                                                                                                                                                                                                                                                                                                                                                                                                                                                                                                                                                                                                                                                                                                                                                                                                                                                                                                                                                                                                                                                                                                                                                                                                                     |                                                  | 8             | 42' 9"                                                                                                                                                                                                                                                                                                                                                                                                                                                                                                                                                                                                                                                                                                                                                                                                                                                                                                                                                                                                                                                                                                                                                                                                                                                                                                                                                                                                                                                                                                                                                                                                                                                                                                                                                                                                                                                                                                                                                                                                                                                                                                                         |                                          |              | 21                | 2                                                | 30'.3"            |                                                  | · · ·                |
| 3 145 34'-G" H21 Beom 145 20'-0" H22 "                     | 14:10" F21                                                                                                                                                                                                                                                                                                                                                                                                                                                                                                                                                                                                                                                                                                                                                                                                                                                                                                                                                                                                                                                                                                                                                                                                                                                                                                                                                                                                                                                                                                                                                                                                                                                                                                                                                                                                                                                                                                                                                                                                                                                                                                                     | 139 ; FET - A                                                                                                                                                                                                                                                                                                                                                                                                                                                                                                                                                                                                                                                                                                                                                                                                                                                                                                                                                                                                                                                                                                                                                                                                                                                                                                                                                                                                                                                                                                                                                                                                                                                                                                                                                                                                                                                                                                                                                                                                                                                                                                                  | 40                                               | 4             | 27:9"                                                                                                                                                                                                                                                                                                                                                                                                                                                                                                                                                                                                                                                                                                                                                                                                                                                                                                                                                                                                                                                                                                                                                                                                                                                                                                                                                                                                                                                                                                                                                                                                                                                                                                                                                                                                                                                                                                                                                                                                                                                                                                                          |                                          |              | 21                | 8                                                |                   | SB18                                             |                      |
| 6 29.6" H23                                                |                                                                                                                                                                                                                                                                                                                                                                                                                                                                                                                                                                                                                                                                                                                                                                                                                                                                                                                                                                                                                                                                                                                                                                                                                                                                                                                                                                                                                                                                                                                                                                                                                                                                                                                                                                                                                                                                                                                                                                                                                                                                                                                                | - 12 9 0 0 1 1 1 M                                                                                                                                                                                                                                                                                                                                                                                                                                                                                                                                                                                                                                                                                                                                                                                                                                                                                                                                                                                                                                                                                                                                                                                                                                                                                                                                                                                                                                                                                                                                                                                                                                                                                                                                                                                                                                                                                                                                                                                                                                                                                                             | 16                                               | 4             | 3/-9"                                                                                                                                                                                                                                                                                                                                                                                                                                                                                                                                                                                                                                                                                                                                                                                                                                                                                                                                                                                                                                                                                                                                                                                                                                                                                                                                                                                                                                                                                                                                                                                                                                                                                                                                                                                                                                                                                                                                                                                                                                                                                                                          |                                          |              | 21:               | 8                                                |                   | SB/9                                             | "                    |
| 3 7 29-6" [424 "                                           | Sign / 1/3                                                                                                                                                                                                                                                                                                                                                                                                                                                                                                                                                                                                                                                                                                                                                                                                                                                                                                                                                                                                                                                                                                                                                                                                                                                                                                                                                                                                                                                                                                                                                                                                                                                                                                                                                                                                                                                                                                                                                                                                                                                                                                                     | 0/0/0/0                                                                                                                                                                                                                                                                                                                                                                                                                                                                                                                                                                                                                                                                                                                                                                                                                                                                                                                                                                                                                                                                                                                                                                                                                                                                                                                                                                                                                                                                                                                                                                                                                                                                                                                                                                                                                                                                                                                                                                                                                                                                                                                        | 12                                               | 8             | 47:3"                                                                                                                                                                                                                                                                                                                                                                                                                                                                                                                                                                                                                                                                                                                                                                                                                                                                                                                                                                                                                                                                                                                                                                                                                                                                                                                                                                                                                                                                                                                                                                                                                                                                                                                                                                                                                                                                                                                                                                                                                                                                                                                          |                                          |              | <i>3</i> 63       |                                                  | <u>-29:3"</u>     | SB20                                             |                      |
| + + + + + + + + + + + + + + + + + +                        | W5                                                                                                                                                                                                                                                                                                                                                                                                                                                                                                                                                                                                                                                                                                                                                                                                                                                                                                                                                                                                                                                                                                                                                                                                                                                                                                                                                                                                                                                                                                                                                                                                                                                                                                                                                                                                                                                                                                                                                                                                                                                                                                                             | たたけ大火火ン                                                                                                                                                                                                                                                                                                                                                                                                                                                                                                                                                                                                                                                                                                                                                                                                                                                                                                                                                                                                                                                                                                                                                                                                                                                                                                                                                                                                                                                                                                                                                                                                                                                                                                                                                                                                                                                                                                                                                                                                                                                                                                                        |                                                  | 3             |                                                                                                                                                                                                                                                                                                                                                                                                                                                                                                                                                                                                                                                                                                                                                                                                                                                                                                                                                                                                                                                                                                                                                                                                                                                                                                                                                                                                                                                                                                                                                                                                                                                                                                                                                                                                                                                                                                                                                                                                                                                                                                                                | G33                                      | ,,           | 40                | 6                                                | 5 <sup>:</sup> 9" | 3821                                             | 11 /1                |
| 8 4 12'9" P21 Column                                       | W5                                                                                                                                                                                                                                                                                                                                                                                                                                                                                                                                                                                                                                                                                                                                                                                                                                                                                                                                                                                                                                                                                                                                                                                                                                                                                                                                                                                                                                                                                                                                                                                                                                                                                                                                                                                                                                                                                                                                                                                                                                                                                                                             | 222                                                                                                                                                                                                                                                                                                                                                                                                                                                                                                                                                                                                                                                                                                                                                                                                                                                                                                                                                                                                                                                                                                                                                                                                                                                                                                                                                                                                                                                                                                                                                                                                                                                                                                                                                                                                                                                                                                                                                                                                                                                                                                                            |                                                  | 4             | 28:3" (<br>32:3" (                                                                                                                                                                                                                                                                                                                                                                                                                                                                                                                                                                                                                                                                                                                                                                                                                                                                                                                                                                                                                                                                                                                                                                                                                                                                                                                                                                                                                                                                                                                                                                                                                                                                                                                                                                                                                                                                                                                                                                                                                                                                                                             | G34                                      |              |                   | <del> </del>                                     |                   | <del> </del>                                     |                      |
| 2 290011                                                   | 7747                                                                                                                                                                                                                                                                                                                                                                                                                                                                                                                                                                                                                                                                                                                                                                                                                                                                                                                                                                                                                                                                                                                                                                                                                                                                                                                                                                                                                                                                                                                                                                                                                                                                                                                                                                                                                                                                                                                                                                                                                                                                                                                           | WATER TO THE PARTY OF THE PARTY | 16                                               | 8             | 47:9"                                                                                                                                                                                                                                                                                                                                                                                                                                                                                                                                                                                                                                                                                                                                                                                                                                                                                                                                                                                                                                                                                                                                                                                                                                                                                                                                                                                                                                                                                                                                                                                                                                                                                                                                                                                                                                                                                                                                                                                                                                                                                                                          |                                          |              | 121               | 1                                                | 5'C"              | W/                                               | Dinah                |
| 2 6 18 9" UZI Beam                                         | UII-F21                                                                                                                                                                                                                                                                                                                                                                                                                                                                                                                                                                                                                                                                                                                                                                                                                                                                                                                                                                                                                                                                                                                                                                                                                                                                                                                                                                                                                                                                                                                                                                                                                                                                                                                                                                                                                                                                                                                                                                                                                                                                                                                        | T11-T12-TG1                                                                                                                                                                                                                                                                                                                                                                                                                                                                                                                                                                                                                                                                                                                                                                                                                                                                                                                                                                                                                                                                                                                                                                                                                                                                                                                                                                                                                                                                                                                                                                                                                                                                                                                                                                                                                                                                                                                                                                                                                                                                                                                    | <del></del>                                      | 8             | 43:9"                                                                                                                                                                                                                                                                                                                                                                                                                                                                                                                                                                                                                                                                                                                                                                                                                                                                                                                                                                                                                                                                                                                                                                                                                                                                                                                                                                                                                                                                                                                                                                                                                                                                                                                                                                                                                                                                                                                                                                                                                                                                                                                          |                                          | · · ·        | 126               |                                                  |                   |                                                  | Diogh<br>"           |
|                                                            |                                                                                                                                                                                                                                                                                                                                                                                                                                                                                                                                                                                                                                                                                                                                                                                                                                                                                                                                                                                                                                                                                                                                                                                                                                                                                                                                                                                                                                                                                                                                                                                                                                                                                                                                                                                                                                                                                                                                                                                                                                                                                                                                |                                                                                                                                                                                                                                                                                                                                                                                                                                                                                                                                                                                                                                                                                                                                                                                                                                                                                                                                                                                                                                                                                                                                                                                                                                                                                                                                                                                                                                                                                                                                                                                                                                                                                                                                                                                                                                                                                                                                                                                                                                                                                                                                | 6                                                | <u>ر</u>      | 42.8                                                                                                                                                                                                                                                                                                                                                                                                                                                                                                                                                                                                                                                                                                                                                                                                                                                                                                                                                                                                                                                                                                                                                                                                                                                                                                                                                                                                                                                                                                                                                                                                                                                                                                                                                                                                                                                                                                                                                                                                                                                                                                                           | 542                                      |              | 12G<br>12G        |                                                  | 4.6"              | W2<br>W3                                         |                      |
| 11 35'6" Y21 Column                                        | $\frac{132''}{82''}$ $82''$ $7-3'$                                                                                                                                                                                                                                                                                                                                                                                                                                                                                                                                                                                                                                                                                                                                                                                                                                                                                                                                                                                                                                                                                                                                                                                                                                                                                                                                                                                                                                                                                                                                                                                                                                                                                                                                                                                                                                                                                                                                                                                                                                                                                             | . MA                                                                                                                                                                                                                                                                                                                                                                                                                                                                                                                                                                                                                                                                                                                                                                                                                                                                                                                                                                                                                                                                                                                                                                                                                                                                                                                                                                                                                                                                                                                                                                                                                                                                                                                                                                                                                                                                                                                                                                                                                                                                                                                           | 40                                               | 4             | 28:6"                                                                                                                                                                                                                                                                                                                                                                                                                                                                                                                                                                                                                                                                                                                                                                                                                                                                                                                                                                                                                                                                                                                                                                                                                                                                                                                                                                                                                                                                                                                                                                                                                                                                                                                                                                                                                                                                                                                                                                                                                                                                                                                          | .44                                      |              | 126               | 6                                                |                   | WA                                               |                      |
| o 9 28'C' V31                                              |                                                                                                                                                                                                                                                                                                                                                                                                                                                                                                                                                                                                                                                                                                                                                                                                                                                                                                                                                                                                                                                                                                                                                                                                                                                                                                                                                                                                                                                                                                                                                                                                                                                                                                                                                                                                                                                                                                                                                                                                                                                                                                                                | The state of the s |                                                  | 4             | 32:9",                                                                                                                                                                                                                                                                                                                                                                                                                                                                                                                                                                                                                                                                                                                                                                                                                                                                                                                                                                                                                                                                                                                                                                                                                                                                                                                                                                                                                                                                                                                                                                                                                                                                                                                                                                                                                                                                                                                                                                                                                                                                                                                         |                                          | <del></del>  | 84                | 6                                                |                   | W5                                               | "                    |
| a 9 27:0" V41 "                                            |                                                                                                                                                                                                                                                                                                                                                                                                                                                                                                                                                                                                                                                                                                                                                                                                                                                                                                                                                                                                                                                                                                                                                                                                                                                                                                                                                                                                                                                                                                                                                                                                                                                                                                                                                                                                                                                                                                                                                                                                                                                                                                                                |                                                                                                                                                                                                                                                                                                                                                                                                                                                                                                                                                                                                                                                                                                                                                                                                                                                                                                                                                                                                                                                                                                                                                                                                                                                                                                                                                                                                                                                                                                                                                                                                                                                                                                                                                                                                                                                                                                                                                                                                                                                                                                                                | 1.50                                             | <del>-</del>  | Ja- J . K                                                                                                                                                                                                                                                                                                                                                                                                                                                                                                                                                                                                                                                                                                                                                                                                                                                                                                                                                                                                                                                                                                                                                                                                                                                                                                                                                                                                                                                                                                                                                                                                                                                                                                                                                                                                                                                                                                                                                                                                                                                                                                                      | 272                                      |              | 42                |                                                  | 8:3"              | NG                                               | " "                  |
| ? 9 35'3" 1/5/ "                                           | W O KW WIG                                                                                                                                                                                                                                                                                                                                                                                                                                                                                                                                                                                                                                                                                                                                                                                                                                                                                                                                                                                                                                                                                                                                                                                                                                                                                                                                                                                                                                                                                                                                                                                                                                                                                                                                                                                                                                                                                                                                                                                                                                                                                                                     | 1 6 1 1 1 1 1 1 1 1 1 1 1 1 1 1 1 1 1 1                                                                                                                                                                                                                                                                                                                                                                                                                                                                                                                                                                                                                                                                                                                                                                                                                                                                                                                                                                                                                                                                                                                                                                                                                                                                                                                                                                                                                                                                                                                                                                                                                                                                                                                                                                                                                                                                                                                                                                                                                                                                                        | <del>                                     </del> |               |                                                                                                                                                                                                                                                                                                                                                                                                                                                                                                                                                                                                                                                                                                                                                                                                                                                                                                                                                                                                                                                                                                                                                                                                                                                                                                                                                                                                                                                                                                                                                                                                                                                                                                                                                                                                                                                                                                                                                                                                                                                                                                                                |                                          |              | 46                | -                                                | <u>ر- ر</u>       | 110                                              |                      |
|                                                            | 17/9                                                                                                                                                                                                                                                                                                                                                                                                                                                                                                                                                                                                                                                                                                                                                                                                                                                                                                                                                                                                                                                                                                                                                                                                                                                                                                                                                                                                                                                                                                                                                                                                                                                                                                                                                                                                                                                                                                                                                                                                                                                                                                                           | W46:48" NO                                                                                                                                                                                                                                                                                                                                                                                                                                                                                                                                                                                                                                                                                                                                                                                                                                                                                                                                                                                                                                                                                                                                                                                                                                                                                                                                                                                                                                                                                                                                                                                                                                                                                                                                                                                                                                                                                                                                                                                                                                                                                                                     | <b></b>                                          |               |                                                                                                                                                                                                                                                                                                                                                                                                                                                                                                                                                                                                                                                                                                                                                                                                                                                                                                                                                                                                                                                                                                                                                                                                                                                                                                                                                                                                                                                                                                                                                                                                                                                                                                                                                                                                                                                                                                                                                                                                                                                                                                                                | <b></b>                                  |              |                   | <del> </del>                                     |                   | <del>                                     </del> |                      |
| <u> </u>                                                   | C14                                                                                                                                                                                                                                                                                                                                                                                                                                                                                                                                                                                                                                                                                                                                                                                                                                                                                                                                                                                                                                                                                                                                                                                                                                                                                                                                                                                                                                                                                                                                                                                                                                                                                                                                                                                                                                                                                                                                                                                                                                                                                                                            | WG. 6'6"                                                                                                                                                                                                                                                                                                                                                                                                                                                                                                                                                                                                                                                                                                                                                                                                                                                                                                                                                                                                                                                                                                                                                                                                                                                                                                                                                                                                                                                                                                                                                                                                                                                                                                                                                                                                                                                                                                                                                                                                                                                                                                                       | $\vdash$                                         | +             |                                                                                                                                                                                                                                                                                                                                                                                                                                                                                                                                                                                                                                                                                                                                                                                                                                                                                                                                                                                                                                                                                                                                                                                                                                                                                                                                                                                                                                                                                                                                                                                                                                                                                                                                                                                                                                                                                                                                                                                                                                                                                                                                |                                          |              |                   | +                                                |                   |                                                  |                      |
|                                                            |                                                                                                                                                                                                                                                                                                                                                                                                                                                                                                                                                                                                                                                                                                                                                                                                                                                                                                                                                                                                                                                                                                                                                                                                                                                                                                                                                                                                                                                                                                                                                                                                                                                                                                                                                                                                                                                                                                                                                                                                                                                                                                                                |                                                                                                                                                                                                                                                                                                                                                                                                                                                                                                                                                                                                                                                                                                                                                                                                                                                                                                                                                                                                                                                                                                                                                                                                                                                                                                                                                                                                                                                                                                                                                                                                                                                                                                                                                                                                                                                                                                                                                                                                                                                                                                                                |                                                  |               |                                                                                                                                                                                                                                                                                                                                                                                                                                                                                                                                                                                                                                                                                                                                                                                                                                                                                                                                                                                                                                                                                                                                                                                                                                                                                                                                                                                                                                                                                                                                                                                                                                                                                                                                                                                                                                                                                                                                                                                                                                                                                                                                |                                          |              |                   |                                                  |                   |                                                  |                      |