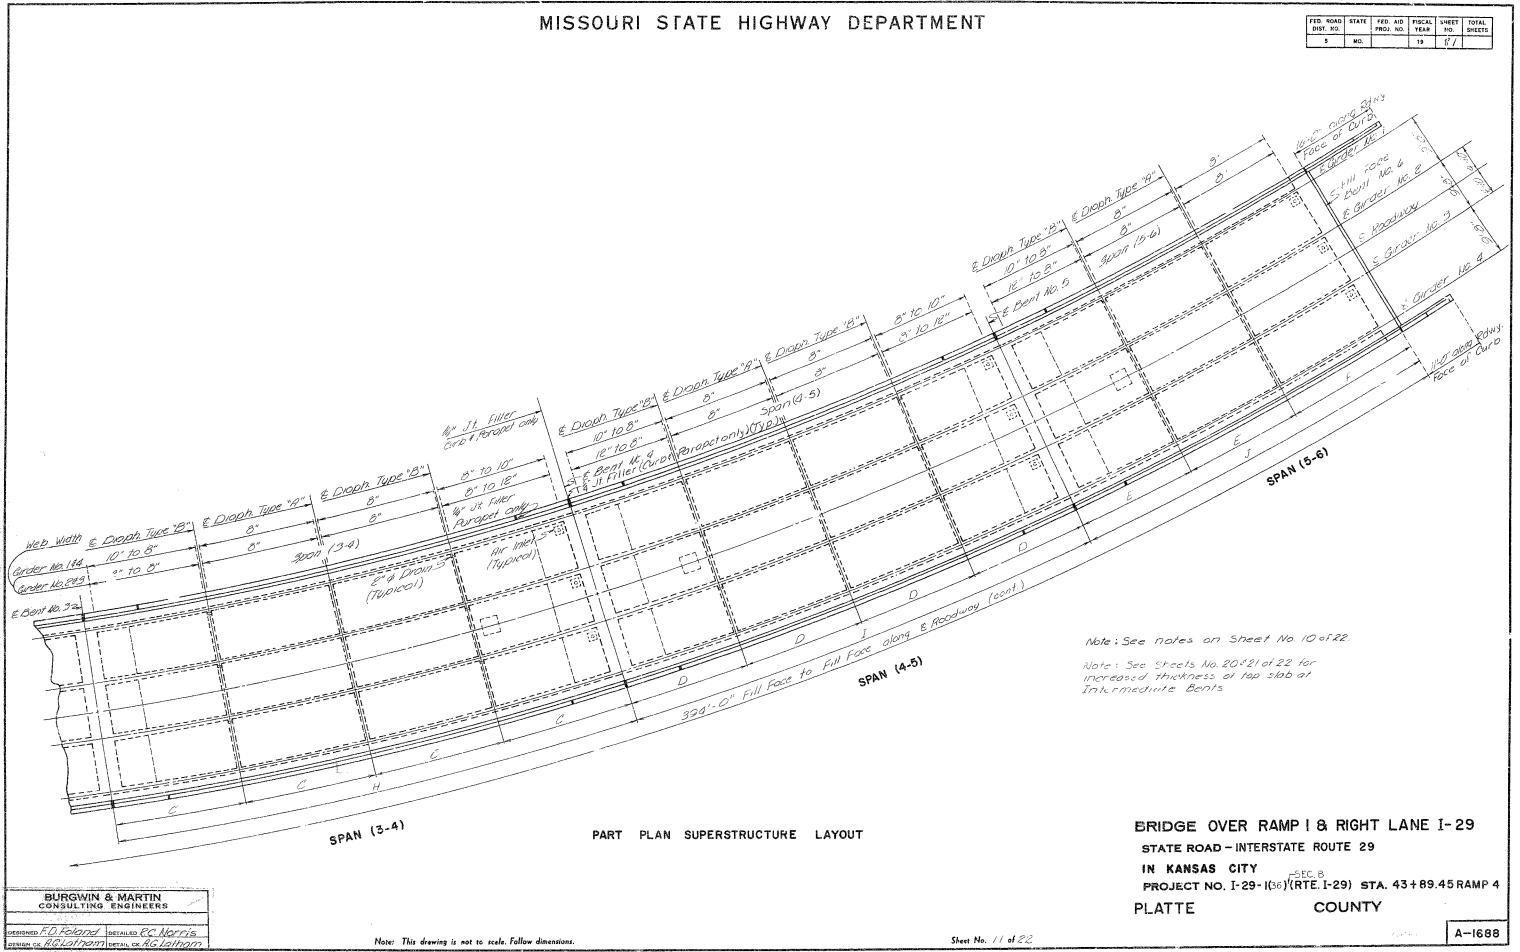

1000 · \$1000 · \$1000 · \$1000 · \$1000 · \$1000 · \$1000 · \$1000 · \$1000 · \$1000 · \$1000 · \$1000 · \$1000 · \$1000 · \$1000 · \$1000 · \$1000 · \$1000 · \$1000 · \$1000 · \$1000 · \$1000 · \$1000 · \$1000 · \$1000 · \$1000 · \$1000 · \$1000 · \$1000 · \$1000 · \$1000 · \$1000 · \$1000 · \$1000 · \$1000 · \$1000 · \$1000 · \$1000 · \$1000 · \$1000 · \$1000 · \$1000 · \$1000 · \$1000 · \$1000 · \$1000 · \$1000 · \$1000 · \$1000 · \$1000 · \$1000 · \$1000 · \$1000 · \$1000 · \$1000 · \$1000 · \$1000 · \$1000 · \$1000 · \$1000 · \$1000 · \$1000 · \$1000 · \$1000 · \$1000 · \$1000 · \$1000 · \$1000 · \$1000 · \$1000 · \$1000 · \$1000 · \$1000 · \$1000 · \$1000 · \$1000 · \$1000 · \$1000 · \$1000 · \$1000 · \$1000 · \$1000 · \$1000 · \$1000 · \$1000 · \$1000 · \$1000 · \$1000 · \$1000 ·





| FED. ROAD<br>DIST. NO. |     | FED. AID<br>PROJ. NO. |    | SHEZT<br>NO. | TOTAL<br>SHEETS |
|------------------------|-----|-----------------------|----|--------------|-----------------|
| 5                      | MO. |                       | 19 | 83           |                 |



DETAIL "A"

Bottom of Key to extend full Bottom slab.— width of slab.

CAMBER DIAGRAM

DETAIL "B"

Note: Longitudinal dimensions shown are are lengths at 4 structure. All transverse construction joinsts are on rodial lines.



# LONGITUDINAL SECTION SHOWING POURING SEQUENCE

Note: "Numbers in circles indicate the basic pouring sequence. Langitudinal joints in roadway slabs, unless specifically on plans, will not be permitted.

The contractor all use an approved oscillating screed type, self-propelled me