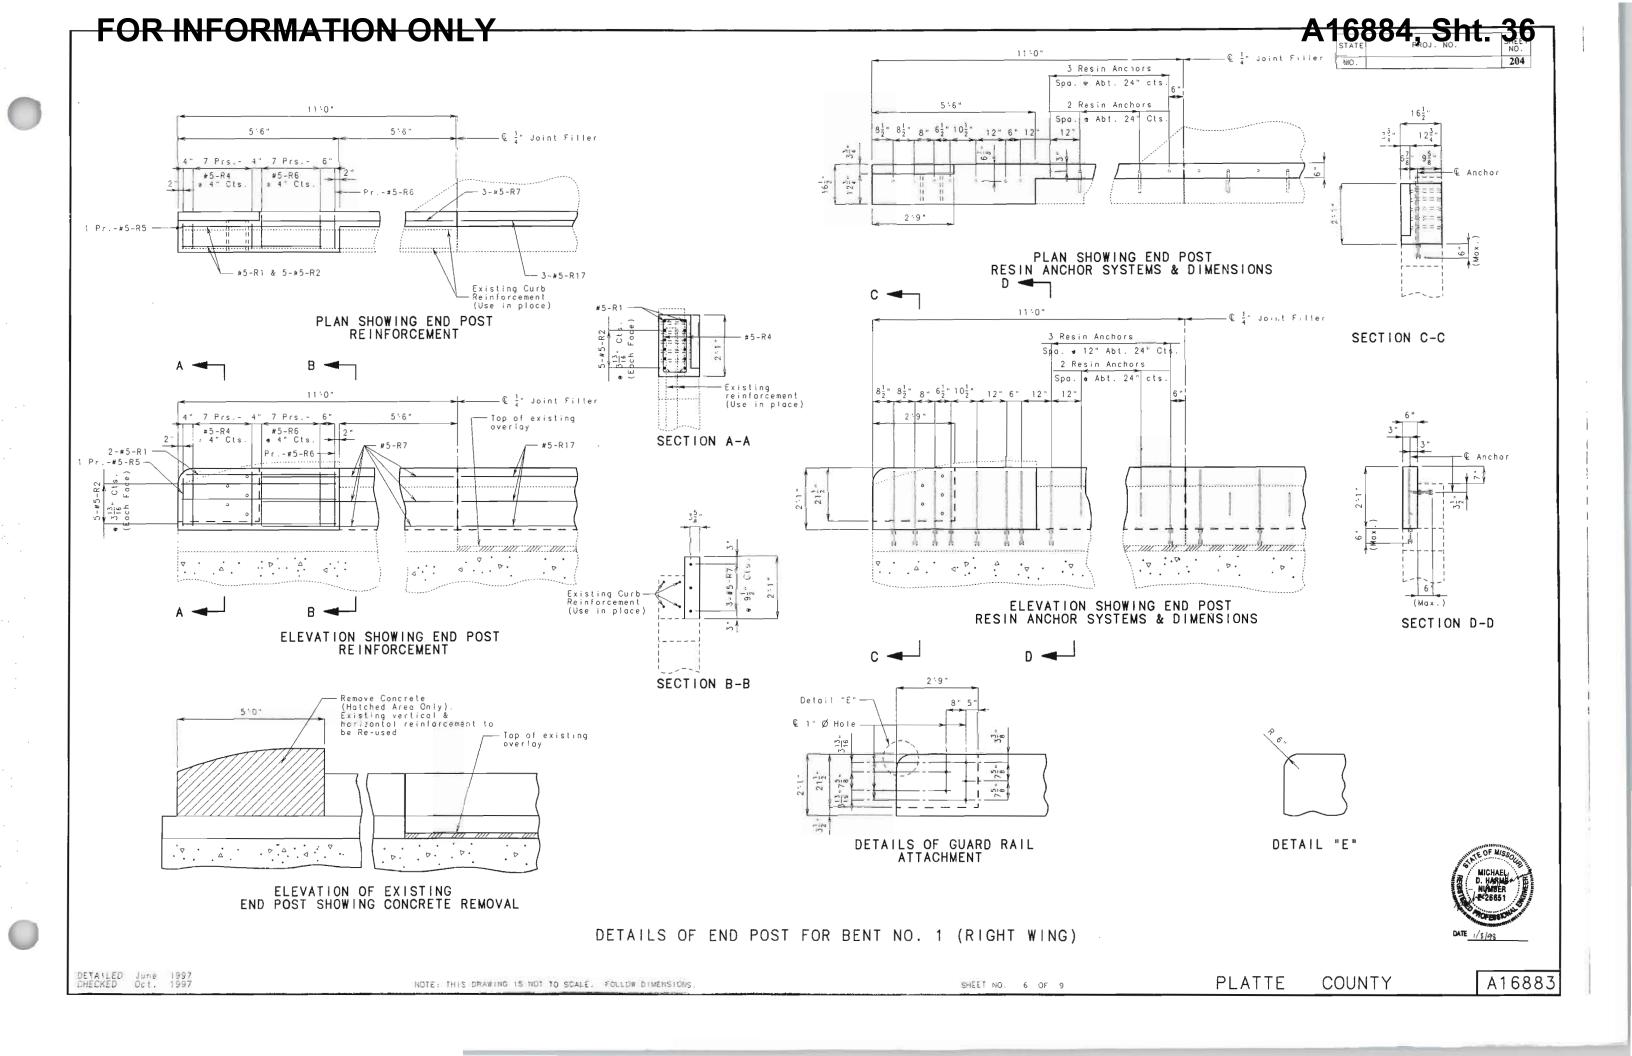

|                                                            |                                                                                                                                                                                                                                                                                                                                                                                                                                                                                                                                                                                                                                                                                                                                                                                                                                                                                                                                                                                                                                                                                                                                                                                                                                                                                                                                                                                                                                                                                                                                                                                                                                                                                                                                                                                                                                                                                                                                                                                                                                                                                                                                | REINFORCING STEEL                                                                                                                                                                                                                                                                                                                                                                                                                                                                                                                                                                                                                                                                                                                                                                                                                                                                                                                                                                                                                                                                                                                                                                                                                                                                                                                                                                                                                                                                                                                                                                                                                                                                                                                                                                                                                                                                                                                                                                                                                                                                                                              |                                                  | <del></del> _ | T                                                                                                                                                                                                                                                                                                                                                                                                                                                                                                                                                                                                                                                                                                                                                                                                                                                                                                                                                                                                                                                                                                                                                                                                                                                                                                                                                                                                                                                                                                                                                                                                                                                                                                                                                                                                                                                                                                                                                                                                                                                                                                                              |                                          |              | -                 |                                                  |                   |                                                  |                      |
|------------------------------------------------------------|--------------------------------------------------------------------------------------------------------------------------------------------------------------------------------------------------------------------------------------------------------------------------------------------------------------------------------------------------------------------------------------------------------------------------------------------------------------------------------------------------------------------------------------------------------------------------------------------------------------------------------------------------------------------------------------------------------------------------------------------------------------------------------------------------------------------------------------------------------------------------------------------------------------------------------------------------------------------------------------------------------------------------------------------------------------------------------------------------------------------------------------------------------------------------------------------------------------------------------------------------------------------------------------------------------------------------------------------------------------------------------------------------------------------------------------------------------------------------------------------------------------------------------------------------------------------------------------------------------------------------------------------------------------------------------------------------------------------------------------------------------------------------------------------------------------------------------------------------------------------------------------------------------------------------------------------------------------------------------------------------------------------------------------------------------------------------------------------------------------------------------|--------------------------------------------------------------------------------------------------------------------------------------------------------------------------------------------------------------------------------------------------------------------------------------------------------------------------------------------------------------------------------------------------------------------------------------------------------------------------------------------------------------------------------------------------------------------------------------------------------------------------------------------------------------------------------------------------------------------------------------------------------------------------------------------------------------------------------------------------------------------------------------------------------------------------------------------------------------------------------------------------------------------------------------------------------------------------------------------------------------------------------------------------------------------------------------------------------------------------------------------------------------------------------------------------------------------------------------------------------------------------------------------------------------------------------------------------------------------------------------------------------------------------------------------------------------------------------------------------------------------------------------------------------------------------------------------------------------------------------------------------------------------------------------------------------------------------------------------------------------------------------------------------------------------------------------------------------------------------------------------------------------------------------------------------------------------------------------------------------------------------------|--------------------------------------------------|---------------|--------------------------------------------------------------------------------------------------------------------------------------------------------------------------------------------------------------------------------------------------------------------------------------------------------------------------------------------------------------------------------------------------------------------------------------------------------------------------------------------------------------------------------------------------------------------------------------------------------------------------------------------------------------------------------------------------------------------------------------------------------------------------------------------------------------------------------------------------------------------------------------------------------------------------------------------------------------------------------------------------------------------------------------------------------------------------------------------------------------------------------------------------------------------------------------------------------------------------------------------------------------------------------------------------------------------------------------------------------------------------------------------------------------------------------------------------------------------------------------------------------------------------------------------------------------------------------------------------------------------------------------------------------------------------------------------------------------------------------------------------------------------------------------------------------------------------------------------------------------------------------------------------------------------------------------------------------------------------------------------------------------------------------------------------------------------------------------------------------------------------------|------------------------------------------|--------------|-------------------|--------------------------------------------------|-------------------|--------------------------------------------------|----------------------|
| NO. SIZE LENGTH MARK LOCATION                              | BENDING SKETCHES                                                                                                                                                                                                                                                                                                                                                                                                                                                                                                                                                                                                                                                                                                                                                                                                                                                                                                                                                                                                                                                                                                                                                                                                                                                                                                                                                                                                                                                                                                                                                                                                                                                                                                                                                                                                                                                                                                                                                                                                                                                                                                               | & CUTTING DIAGRAMS                                                                                                                                                                                                                                                                                                                                                                                                                                                                                                                                                                                                                                                                                                                                                                                                                                                                                                                                                                                                                                                                                                                                                                                                                                                                                                                                                                                                                                                                                                                                                                                                                                                                                                                                                                                                                                                                                                                                                                                                                                                                                                             | NO.                                              | _             | · .                                                                                                                                                                                                                                                                                                                                                                                                                                                                                                                                                                                                                                                                                                                                                                                                                                                                                                                                                                                                                                                                                                                                                                                                                                                                                                                                                                                                                                                                                                                                                                                                                                                                                                                                                                                                                                                                                                                                                                                                                                                                                                                            |                                          | LOCATION     | NO,               | SIZE                                             | LENGTH            | MARK                                             | LOCATIO              |
| Substructure Int. Bts. 2.3,48.5                            |                                                                                                                                                                                                                                                                                                                                                                                                                                                                                                                                                                                                                                                                                                                                                                                                                                                                                                                                                                                                                                                                                                                                                                                                                                                                                                                                                                                                                                                                                                                                                                                                                                                                                                                                                                                                                                                                                                                                                                                                                                                                                                                                | 191 3:84                                                                                                                                                                                                                                                                                                                                                                                                                                                                                                                                                                                                                                                                                                                                                                                                                                                                                                                                                                                                                                                                                                                                                                                                                                                                                                                                                                                                                                                                                                                                                                                                                                                                                                                                                                                                                                                                                                                                                                                                                                                                                                                       | Supe                                             |               | ucture                                                                                                                                                                                                                                                                                                                                                                                                                                                                                                                                                                                                                                                                                                                                                                                                                                                                                                                                                                                                                                                                                                                                                                                                                                                                                                                                                                                                                                                                                                                                                                                                                                                                                                                                                                                                                                                                                                                                                                                                                                                                                                                         |                                          | Bent "G      |                   |                                                  | tructui           |                                                  | Corit)               |
| 2 11 24'-3" F21 Facting                                    | 14.75 14.75 14.75                                                                                                                                                                                                                                                                                                                                                                                                                                                                                                                                                                                                                                                                                                                                                                                                                                                                                                                                                                                                                                                                                                                                                                                                                                                                                                                                                                                                                                                                                                                                                                                                                                                                                                                                                                                                                                                                                                                                                                                                                                                                                                              | 19\$" 3' 12' 19\$" 3'8\$" 11' 9\$1                                                                                                                                                                                                                                                                                                                                                                                                                                                                                                                                                                                                                                                                                                                                                                                                                                                                                                                                                                                                                                                                                                                                                                                                                                                                                                                                                                                                                                                                                                                                                                                                                                                                                                                                                                                                                                                                                                                                                                                                                                                                                             | 1 2                                              | 3             | 12:01                                                                                                                                                                                                                                                                                                                                                                                                                                                                                                                                                                                                                                                                                                                                                                                                                                                                                                                                                                                                                                                                                                                                                                                                                                                                                                                                                                                                                                                                                                                                                                                                                                                                                                                                                                                                                                                                                                                                                                                                                                                                                                                          | 611                                      | Wing         | 964               | 7 5                                              | 5: "              | R7                                               | POTOF                |
| G 11 15'G" F22 "<br>2 145 15'-G" F23 "                     | 14-75                                                                                                                                                                                                                                                                                                                                                                                                                                                                                                                                                                                                                                                                                                                                                                                                                                                                                                                                                                                                                                                                                                                                                                                                                                                                                                                                                                                                                                                                                                                                                                                                                                                                                                                                                                                                                                                                                                                                                                                                                                                                                                                          | <u> </u>                                                                                                                                                                                                                                                                                                                                                                                                                                                                                                                                                                                                                                                                                                                                                                                                                                                                                                                                                                                                                                                                                                                                                                                                                                                                                                                                                                                                                                                                                                                                                                                                                                                                                                                                                                                                                                                                                                                                                                                                                                                                                                                       | 27                                               | 5             | 5:0"                                                                                                                                                                                                                                                                                                                                                                                                                                                                                                                                                                                                                                                                                                                                                                                                                                                                                                                                                                                                                                                                                                                                                                                                                                                                                                                                                                                                                                                                                                                                                                                                                                                                                                                                                                                                                                                                                                                                                                                                                                                                                                                           | C/3                                      |              | <del> </del>      |                                                  |                   | 100                                              |                      |
| * G 7:0" F24 "                                             |                                                                                                                                                                                                                                                                                                                                                                                                                                                                                                                                                                                                                                                                                                                                                                                                                                                                                                                                                                                                                                                                                                                                                                                                                                                                                                                                                                                                                                                                                                                                                                                                                                                                                                                                                                                                                                                                                                                                                                                                                                                                                                                                |                                                                                                                                                                                                                                                                                                                                                                                                                                                                                                                                                                                                                                                                                                                                                                                                                                                                                                                                                                                                                                                                                                                                                                                                                                                                                                                                                                                                                                                                                                                                                                                                                                                                                                                                                                                                                                                                                                                                                                                                                                                                                                                                | 2                                                | 9             | 15:9"                                                                                                                                                                                                                                                                                                                                                                                                                                                                                                                                                                                                                                                                                                                                                                                                                                                                                                                                                                                                                                                                                                                                                                                                                                                                                                                                                                                                                                                                                                                                                                                                                                                                                                                                                                                                                                                                                                                                                                                                                                                                                                                          | C14<br>C61                               | <u>"</u>     |                   | 12                                               | 206               | R9                                               |                      |
| 13 9 219" F25 "                                            |                                                                                                                                                                                                                                                                                                                                                                                                                                                                                                                                                                                                                                                                                                                                                                                                                                                                                                                                                                                                                                                                                                                                                                                                                                                                                                                                                                                                                                                                                                                                                                                                                                                                                                                                                                                                                                                                                                                                                                                                                                                                                                                                | Control of  | 3                                                | 8             | 18:5"                                                                                                                                                                                                                                                                                                                                                                                                                                                                                                                                                                                                                                                                                                                                                                                                                                                                                                                                                                                                                                                                                                                                                                                                                                                                                                                                                                                                                                                                                                                                                                                                                                                                                                                                                                                                                                                                                                                                                                                                                                                                                                                          | C62                                      | //           | 1                 | 1                                                | 23.9              | 211                                              |                      |
| 4 // 17-3" F3/ "                                           | 10:72 8:72"                                                                                                                                                                                                                                                                                                                                                                                                                                                                                                                                                                                                                                                                                                                                                                                                                                                                                                                                                                                                                                                                                                                                                                                                                                                                                                                                                                                                                                                                                                                                                                                                                                                                                                                                                                                                                                                                                                                                                                                                                                                                                                                    | 8:64 6:118                                                                                                                                                                                                                                                                                                                                                                                                                                                                                                                                                                                                                                                                                                                                                                                                                                                                                                                                                                                                                                                                                                                                                                                                                                                                                                                                                                                                                                                                                                                                                                                                                                                                                                                                                                                                                                                                                                                                                                                                                                                                                                                     | <u> </u>                                         | -             | 1-10-3                                                                                                                                                                                                                                                                                                                                                                                                                                                                                                                                                                                                                                                                                                                                                                                                                                                                                                                                                                                                                                                                                                                                                                                                                                                                                                                                                                                                                                                                                                                                                                                                                                                                                                                                                                                                                                                                                                                                                                                                                                                                                                                         | 1002                                     |              | 1-:-              | 15                                               | 2/:3"             | RIZ                                              |                      |
| 8 6 6-9 152                                                | /9!9" /9:3"                                                                                                                                                                                                                                                                                                                                                                                                                                                                                                                                                                                                                                                                                                                                                                                                                                                                                                                                                                                                                                                                                                                                                                                                                                                                                                                                                                                                                                                                                                                                                                                                                                                                                                                                                                                                                                                                                                                                                                                                                                                                                                                    | 16-0" 15-6"                                                                                                                                                                                                                                                                                                                                                                                                                                                                                                                                                                                                                                                                                                                                                                                                                                                                                                                                                                                                                                                                                                                                                                                                                                                                                                                                                                                                                                                                                                                                                                                                                                                                                                                                                                                                                                                                                                                                                                                                                                                                                                                    | 8                                                | 9             | 37:5"                                                                                                                                                                                                                                                                                                                                                                                                                                                                                                                                                                                                                                                                                                                                                                                                                                                                                                                                                                                                                                                                                                                                                                                                                                                                                                                                                                                                                                                                                                                                                                                                                                                                                                                                                                                                                                                                                                                                                                                                                                                                                                                          | HII                                      | Beam         | 8                 | +=                                               | 26.9              |                                                  | //                   |
| 3 // 20:3" F5/ "                                           | 3-H15 Cut 3 3-H16 Cut 3                                                                                                                                                                                                                                                                                                                                                                                                                                                                                                                                                                                                                                                                                                                                                                                                                                                                                                                                                                                                                                                                                                                                                                                                                                                                                                                                                                                                                                                                                                                                                                                                                                                                                                                                                                                                                                                                                                                                                                                                                                                                                                        | 3 417 cut 3 3 418 cut3                                                                                                                                                                                                                                                                                                                                                                                                                                                                                                                                                                                                                                                                                                                                                                                                                                                                                                                                                                                                                                                                                                                                                                                                                                                                                                                                                                                                                                                                                                                                                                                                                                                                                                                                                                                                                                                                                                                                                                                                                                                                                                         | 8                                                | 6             | 34'-6"                                                                                                                                                                                                                                                                                                                                                                                                                                                                                                                                                                                                                                                                                                                                                                                                                                                                                                                                                                                                                                                                                                                                                                                                                                                                                                                                                                                                                                                                                                                                                                                                                                                                                                                                                                                                                                                                                                                                                                                                                                                                                                                         | H12                                      | .,           | 1                 | <del>                                     </del> | 1200              | 1,7,5                                            |                      |
| 7 G 8:9" F52 "                                             |                                                                                                                                                                                                                                                                                                                                                                                                                                                                                                                                                                                                                                                                                                                                                                                                                                                                                                                                                                                                                                                                                                                                                                                                                                                                                                                                                                                                                                                                                                                                                                                                                                                                                                                                                                                                                                                                                                                                                                                                                                                                                                                                | -1" -1"                                                                                                                                                                                                                                                                                                                                                                                                                                                                                                                                                                                                                                                                                                                                                                                                                                                                                                                                                                                                                                                                                                                                                                                                                                                                                                                                                                                                                                                                                                                                                                                                                                                                                                                                                                                                                                                                                                                                                                                                                                                                                                                        | /                                                | 6             | 12:6"                                                                                                                                                                                                                                                                                                                                                                                                                                                                                                                                                                                                                                                                                                                                                                                                                                                                                                                                                                                                                                                                                                                                                                                                                                                                                                                                                                                                                                                                                                                                                                                                                                                                                                                                                                                                                                                                                                                                                                                                                                                                                                                          | 1119                                     | Wing         | 1                 |                                                  | <del>†-</del>     | 1                                                |                      |
| 4 11 5'9 F26 "                                             | 20 5-Ca" 2 1 1-93"<br>16-715 16-81                                                                                                                                                                                                                                                                                                                                                                                                                                                                                                                                                                                                                                                                                                                                                                                                                                                                                                                                                                                                                                                                                                                                                                                                                                                                                                                                                                                                                                                                                                                                                                                                                                                                                                                                                                                                                                                                                                                                                                                                                                                                                             | 5" 222" 62" 235"                                                                                                                                                                                                                                                                                                                                                                                                                                                                                                                                                                                                                                                                                                                                                                                                                                                                                                                                                                                                                                                                                                                                                                                                                                                                                                                                                                                                                                                                                                                                                                                                                                                                                                                                                                                                                                                                                                                                                                                                                                                                                                               | 3                                                | 7             | 16:0"                                                                                                                                                                                                                                                                                                                                                                                                                                                                                                                                                                                                                                                                                                                                                                                                                                                                                                                                                                                                                                                                                                                                                                                                                                                                                                                                                                                                                                                                                                                                                                                                                                                                                                                                                                                                                                                                                                                                                                                                                                                                                                                          | H17                                      |              | 3                 | 5                                                | 29'3"             | R16                                              | ,                    |
| Substructure Enc Bent 6                                    | 16-15-4                                                                                                                                                                                                                                                                                                                                                                                                                                                                                                                                                                                                                                                                                                                                                                                                                                                                                                                                                                                                                                                                                                                                                                                                                                                                                                                                                                                                                                                                                                                                                                                                                                                                                                                                                                                                                                                                                                                                                                                                                                                                                                                        |                                                                                                                                                                                                                                                                                                                                                                                                                                                                                                                                                                                                                                                                                                                                                                                                                                                                                                                                                                                                                                                                                                                                                                                                                                                                                                                                                                                                                                                                                                                                                                                                                                                                                                                                                                                                                                                                                                                                                                                                                                                                                                                                | 3                                                | 6             | 15:6"                                                                                                                                                                                                                                                                                                                                                                                                                                                                                                                                                                                                                                                                                                                                                                                                                                                                                                                                                                                                                                                                                                                                                                                                                                                                                                                                                                                                                                                                                                                                                                                                                                                                                                                                                                                                                                                                                                                                                                                                                                                                                                                          | H18                                      | "            | 24                | 5                                                | 25'.3"            | R17                                              | ./                   |
| 8 9 4-9" DG/ Footing                                       | Commence of the commence of th |                                                                                                                                                                                                                                                                                                                                                                                                                                                                                                                                                                                                                                                                                                                                                                                                                                                                                                                                                                                                                                                                                                                                                                                                                                                                                                                                                                                                                                                                                                                                                                                                                                                                                                                                                                                                                                                                                                                                                                                                                                                                                                                                | 3                                                | 7             | 22'-0"                                                                                                                                                                                                                                                                                                                                                                                                                                                                                                                                                                                                                                                                                                                                                                                                                                                                                                                                                                                                                                                                                                                                                                                                                                                                                                                                                                                                                                                                                                                                                                                                                                                                                                                                                                                                                                                                                                                                                                                                                                                                                                                         | .461                                     | - 77         | 12                | 15                                               | 22:6'             | R18                                              | //                   |
| 0 5 4:3" D62 "                                             | 100 012 01 03 01                                                                                                                                                                                                                                                                                                                                                                                                                                                                                                                                                                                                                                                                                                                                                                                                                                                                                                                                                                                                                                                                                                                                                                                                                                                                                                                                                                                                                                                                                                                                                                                                                                                                                                                                                                                                                                                                                                                                                                                                                                                                                                               |                                                                                                                                                                                                                                                                                                                                                                                                                                                                                                                                                                                                                                                                                                                                                                                                                                                                                                                                                                                                                                                                                                                                                                                                                                                                                                                                                                                                                                                                                                                                                                                                                                                                                                                                                                                                                                                                                                                                                                                                                                                                                                                                | 3                                                | 6             | 21:6"                                                                                                                                                                                                                                                                                                                                                                                                                                                                                                                                                                                                                                                                                                                                                                                                                                                                                                                                                                                                                                                                                                                                                                                                                                                                                                                                                                                                                                                                                                                                                                                                                                                                                                                                                                                                                                                                                                                                                                                                                                                                                                                          | H62                                      | <del></del>  | 8                 | 5                                                | 28:3"             | R19                                              |                      |
| 0 0/ 0// 1/5/ 3-1/                                         | 12.24 9:94 11:114 9:64                                                                                                                                                                                                                                                                                                                                                                                                                                                                                                                                                                                                                                                                                                                                                                                                                                                                                                                                                                                                                                                                                                                                                                                                                                                                                                                                                                                                                                                                                                                                                                                                                                                                                                                                                                                                                                                                                                                                                                                                                                                                                                         | 222" 6:102" 234" 6:98"                                                                                                                                                                                                                                                                                                                                                                                                                                                                                                                                                                                                                                                                                                                                                                                                                                                                                                                                                                                                                                                                                                                                                                                                                                                                                                                                                                                                                                                                                                                                                                                                                                                                                                                                                                                                                                                                                                                                                                                                                                                                                                         | 1/2                                              | <u>(4</u>     | 17-6"                                                                                                                                                                                                                                                                                                                                                                                                                                                                                                                                                                                                                                                                                                                                                                                                                                                                                                                                                                                                                                                                                                                                                                                                                                                                                                                                                                                                                                                                                                                                                                                                                                                                                                                                                                                                                                                                                                                                                                                                                                                                                                                          | 1463                                     | · · ·        | ļ., <u></u>       | <del> </del>                                     |                   | -                                                |                      |
| 3   9   4'-9"   VG1   Column  <br>3   9   12'-3"   VG2   " | 22:0" 21:6                                                                                                                                                                                                                                                                                                                                                                                                                                                                                                                                                                                                                                                                                                                                                                                                                                                                                                                                                                                                                                                                                                                                                                                                                                                                                                                                                                                                                                                                                                                                                                                                                                                                                                                                                                                                                                                                                                                                                                                                                                                                                                                     | 8:9" 8:9"                                                                                                                                                                                                                                                                                                                                                                                                                                                                                                                                                                                                                                                                                                                                                                                                                                                                                                                                                                                                                                                                                                                                                                                                                                                                                                                                                                                                                                                                                                                                                                                                                                                                                                                                                                                                                                                                                                                                                                                                                                                                                                                      | 12                                               | Ĝ             | 8:3"                                                                                                                                                                                                                                                                                                                                                                                                                                                                                                                                                                                                                                                                                                                                                                                                                                                                                                                                                                                                                                                                                                                                                                                                                                                                                                                                                                                                                                                                                                                                                                                                                                                                                                                                                                                                                                                                                                                                                                                                                                                                                                                           | 1419                                     |              | 22                | 1//                                              | 19:6"             | 13/                                              | Top Sk               |
| 9 11:0" V63 "                                              | 3 HG/ Cut 3 3-HG2 Cut3                                                                                                                                                                                                                                                                                                                                                                                                                                                                                                                                                                                                                                                                                                                                                                                                                                                                                                                                                                                                                                                                                                                                                                                                                                                                                                                                                                                                                                                                                                                                                                                                                                                                                                                                                                                                                                                                                                                                                                                                                                                                                                         | 13-VII cut 13 10-VIZ CUT 20                                                                                                                                                                                                                                                                                                                                                                                                                                                                                                                                                                                                                                                                                                                                                                                                                                                                                                                                                                                                                                                                                                                                                                                                                                                                                                                                                                                                                                                                                                                                                                                                                                                                                                                                                                                                                                                                                                                                                                                                                                                                                                    | 2                                                | <i>5</i>      | 4:9"                                                                                                                                                                                                                                                                                                                                                                                                                                                                                                                                                                                                                                                                                                                                                                                                                                                                                                                                                                                                                                                                                                                                                                                                                                                                                                                                                                                                                                                                                                                                                                                                                                                                                                                                                                                                                                                                                                                                                                                                                                                                                                                           | RI                                       | End Post     | 22                | 10                                               | 32:6"             | 52                                               | ,, ,                 |
| 3 9 9 9 164                                                | 42" 21" 203"                                                                                                                                                                                                                                                                                                                                                                                                                                                                                                                                                                                                                                                                                                                                                                                                                                                                                                                                                                                                                                                                                                                                                                                                                                                                                                                                                                                                                                                                                                                                                                                                                                                                                                                                                                                                                                                                                                                                                                                                                                                                                                                   |                                                                                                                                                                                                                                                                                                                                                                                                                                                                                                                                                                                                                                                                                                                                                                                                                                                                                                                                                                                                                                                                                                                                                                                                                                                                                                                                                                                                                                                                                                                                                                                                                                                                                                                                                                                                                                                                                                                                                                                                                                                                                                                                |                                                  |               | 5'6"                                                                                                                                                                                                                                                                                                                                                                                                                                                                                                                                                                                                                                                                                                                                                                                                                                                                                                                                                                                                                                                                                                                                                                                                                                                                                                                                                                                                                                                                                                                                                                                                                                                                                                                                                                                                                                                                                                                                                                                                                                                                                                                           | R2                                       |              | 25                | 10                                               | 51-9"             | 53                                               | " "                  |
| 7 3 8:0 V66 "                                              |                                                                                                                                                                                                                                                                                                                                                                                                                                                                                                                                                                                                                                                                                                                                                                                                                                                                                                                                                                                                                                                                                                                                                                                                                                                                                                                                                                                                                                                                                                                                                                                                                                                                                                                                                                                                                                                                                                                                                                                                                                                                                                                                | _20\$"                                                                                                                                                                                                                                                                                                                                                                                                                                                                                                                                                                                                                                                                                                                                                                                                                                                                                                                                                                                                                                                                                                                                                                                                                                                                                                                                                                                                                                                                                                                                                                                                                                                                                                                                                                                                                                                                                                                                                                                                                                                                                                                         | 2                                                | <b>5</b>      | 613"                                                                                                                                                                                                                                                                                                                                                                                                                                                                                                                                                                                                                                                                                                                                                                                                                                                                                                                                                                                                                                                                                                                                                                                                                                                                                                                                                                                                                                                                                                                                                                                                                                                                                                                                                                                                                                                                                                                                                                                                                                                                                                                           | R3<br>R4                                 |              | 22                | 11                                               | 19:9"<br>34:0"    | 34                                               | " "                  |
|                                                            | 1 3 R                                                                                                                                                                                                                                                                                                                                                                                                                                                                                                                                                                                                                                                                                                                                                                                                                                                                                                                                                                                                                                                                                                                                                                                                                                                                                                                                                                                                                                                                                                                                                                                                                                                                                                                                                                                                                                                                                                                                                                                                                                                                                                                          | 3"R                                                                                                                                                                                                                                                                                                                                                                                                                                                                                                                                                                                                                                                                                                                                                                                                                                                                                                                                                                                                                                                                                                                                                                                                                                                                                                                                                                                                                                                                                                                                                                                                                                                                                                                                                                                                                                                                                                                                                                                                                                                                                                                            | 2                                                | 5             | 6'-9"<br>7:0"                                                                                                                                                                                                                                                                                                                                                                                                                                                                                                                                                                                                                                                                                                                                                                                                                                                                                                                                                                                                                                                                                                                                                                                                                                                                                                                                                                                                                                                                                                                                                                                                                                                                                                                                                                                                                                                                                                                                                                                                                                                                                                                  | RG<br>RS                                 | n 11         | 25                | 1//                                              | 55:3"             | S5                                               | ,, ,,                |
| IDERSTRUCTURE End Bent #1                                  | 1/25                                                                                                                                                                                                                                                                                                                                                                                                                                                                                                                                                                                                                                                                                                                                                                                                                                                                                                                                                                                                                                                                                                                                                                                                                                                                                                                                                                                                                                                                                                                                                                                                                                                                                                                                                                                                                                                                                                                                                                                                                                                                                                                           | 1/25                                                                                                                                                                                                                                                                                                                                                                                                                                                                                                                                                                                                                                                                                                                                                                                                                                                                                                                                                                                                                                                                                                                                                                                                                                                                                                                                                                                                                                                                                                                                                                                                                                                                                                                                                                                                                                                                                                                                                                                                                                                                                                                           | 4                                                | 5             | 7:0"                                                                                                                                                                                                                                                                                                                                                                                                                                                                                                                                                                                                                                                                                                                                                                                                                                                                                                                                                                                                                                                                                                                                                                                                                                                                                                                                                                                                                                                                                                                                                                                                                                                                                                                                                                                                                                                                                                                                                                                                                                                                                                                           | RG RG                                    | , , ,        | 22                | 1/0                                              | 19:6"             | 56<br>57                                         | " "                  |
| 8   16-0"   C10   Ning                                     | 2/* 7:0"                                                                                                                                                                                                                                                                                                                                                                                                                                                                                                                                                                                                                                                                                                                                                                                                                                                                                                                                                                                                                                                                                                                                                                                                                                                                                                                                                                                                                                                                                                                                                                                                                                                                                                                                                                                                                                                                                                                                                                                                                                                                                                                       |                                                                                                                                                                                                                                                                                                                                                                                                                                                                                                                                                                                                                                                                                                                                                                                                                                                                                                                                                                                                                                                                                                                                                                                                                                                                                                                                                                                                                                                                                                                                                                                                                                                                                                                                                                                                                                                                                                                                                                                                                                                                                                                                | 18                                               | 9             | 5:3"                                                                                                                                                                                                                                                                                                                                                                                                                                                                                                                                                                                                                                                                                                                                                                                                                                                                                                                                                                                                                                                                                                                                                                                                                                                                                                                                                                                                                                                                                                                                                                                                                                                                                                                                                                                                                                                                                                                                                                                                                                                                                                                           | R7                                       | Parapet      | 22                | 11                                               | 35'3              | 38                                               |                      |
| E 13:0" (11 "                                              | 8'9" 303                                                                                                                                                                                                                                                                                                                                                                                                                                                                                                                                                                                                                                                                                                                                                                                                                                                                                                                                                                                                                                                                                                                                                                                                                                                                                                                                                                                                                                                                                                                                                                                                                                                                                                                                                                                                                                                                                                                                                                                                                                                                                                                       | · 605 1 1 1 1 1 1 1 1 1 1 1 1 1 1 1 1 1 1 1                                                                                                                                                                                                                                                                                                                                                                                                                                                                                                                                                                                                                                                                                                                                                                                                                                                                                                                                                                                                                                                                                                                                                                                                                                                                                                                                                                                                                                                                                                                                                                                                                                                                                                                                                                                                                                                                                                                                                                                                                                                                                    | 4                                                | 5             | 10:3"                                                                                                                                                                                                                                                                                                                                                                                                                                                                                                                                                                                                                                                                                                                                                                                                                                                                                                                                                                                                                                                                                                                                                                                                                                                                                                                                                                                                                                                                                                                                                                                                                                                                                                                                                                                                                                                                                                                                                                                                                                                                                                                          | R15                                      | "            | 25                | 1//                                              | 58:3"             | 59                                               | 11                   |
| 6 13:9" C12 "                                              | 15-VG5 CU1 15 3'R                                                                                                                                                                                                                                                                                                                                                                                                                                                                                                                                                                                                                                                                                                                                                                                                                                                                                                                                                                                                                                                                                                                                                                                                                                                                                                                                                                                                                                                                                                                                                                                                                                                                                                                                                                                                                                                                                                                                                                                                                                                                                                              | 1 1                                                                                                                                                                                                                                                                                                                                                                                                                                                                                                                                                                                                                                                                                                                                                                                                                                                                                                                                                                                                                                                                                                                                                                                                                                                                                                                                                                                                                                                                                                                                                                                                                                                                                                                                                                                                                                                                                                                                                                                                                                                                                                                            | 4                                                | 5             | 15:3"                                                                                                                                                                                                                                                                                                                                                                                                                                                                                                                                                                                                                                                                                                                                                                                                                                                                                                                                                                                                                                                                                                                                                                                                                                                                                                                                                                                                                                                                                                                                                                                                                                                                                                                                                                                                                                                                                                                                                                                                                                                                                                                          | RI4                                      | .,           | 22                | 10                                               | 18:9"             | 3/0                                              | "                    |
| 6 10:9" C13 "                                              | 3'R                                                                                                                                                                                                                                                                                                                                                                                                                                                                                                                                                                                                                                                                                                                                                                                                                                                                                                                                                                                                                                                                                                                                                                                                                                                                                                                                                                                                                                                                                                                                                                                                                                                                                                                                                                                                                                                                                                                                                                                                                                                                                                                            | 3'R                                                                                                                                                                                                                                                                                                                                                                                                                                                                                                                                                                                                                                                                                                                                                                                                                                                                                                                                                                                                                                                                                                                                                                                                                                                                                                                                                                                                                                                                                                                                                                                                                                                                                                                                                                                                                                                                                                                                                                                                                                                                                                                            |                                                  |               |                                                                                                                                                                                                                                                                                                                                                                                                                                                                                                                                                                                                                                                                                                                                                                                                                                                                                                                                                                                                                                                                                                                                                                                                                                                                                                                                                                                                                                                                                                                                                                                                                                                                                                                                                                                                                                                                                                                                                                                                                                                                                                                                |                                          |              | 22                | 10                                               | 32:6"             | 511                                              | 11                   |
| 5 5:0" C/4 "                                               | 12.5                                                                                                                                                                                                                                                                                                                                                                                                                                                                                                                                                                                                                                                                                                                                                                                                                                                                                                                                                                                                                                                                                                                                                                                                                                                                                                                                                                                                                                                                                                                                                                                                                                                                                                                                                                                                                                                                                                                                                                                                                                                                                                                           | 12.0                                                                                                                                                                                                                                                                                                                                                                                                                                                                                                                                                                                                                                                                                                                                                                                                                                                                                                                                                                                                                                                                                                                                                                                                                                                                                                                                                                                                                                                                                                                                                                                                                                                                                                                                                                                                                                                                                                                                                                                                                                                                                                                           | 2                                                | 6             | 16:0                                                                                                                                                                                                                                                                                                                                                                                                                                                                                                                                                                                                                                                                                                                                                                                                                                                                                                                                                                                                                                                                                                                                                                                                                                                                                                                                                                                                                                                                                                                                                                                                                                                                                                                                                                                                                                                                                                                                                                                                                                                                                                                           | 712                                      | Wing         | 25                | 10                                               | 52:9"             | 5/2                                              | ,, ,                 |
|                                                            | *G3                                                                                                                                                                                                                                                                                                                                                                                                                                                                                                                                                                                                                                                                                                                                                                                                                                                                                                                                                                                                                                                                                                                                                                                                                                                                                                                                                                                                                                                                                                                                                                                                                                                                                                                                                                                                                                                                                                                                                                                                                                                                                                                            | *62                                                                                                                                                                                                                                                                                                                                                                                                                                                                                                                                                                                                                                                                                                                                                                                                                                                                                                                                                                                                                                                                                                                                                                                                                                                                                                                                                                                                                                                                                                                                                                                                                                                                                                                                                                                                                                                                                                                                                                                                                                                                                                                            | 2                                                | 6             | 20'-6"                                                                                                                                                                                                                                                                                                                                                                                                                                                                                                                                                                                                                                                                                                                                                                                                                                                                                                                                                                                                                                                                                                                                                                                                                                                                                                                                                                                                                                                                                                                                                                                                                                                                                                                                                                                                                                                                                                                                                                                                                                                                                                                         | 761                                      | //           | 70                | 4                                                | 21:0"             | 5/3                                              |                      |
| 9 37:0" HII Beam                                           | _                                                                                                                                                                                                                                                                                                                                                                                                                                                                                                                                                                                                                                                                                                                                                                                                                                                                                                                                                                                                                                                                                                                                                                                                                                                                                                                                                                                                                                                                                                                                                                                                                                                                                                                                                                                                                                                                                                                                                                                                                                                                                                                              | 1 - 3"R                                                                                                                                                                                                                                                                                                                                                                                                                                                                                                                                                                                                                                                                                                                                                                                                                                                                                                                                                                                                                                                                                                                                                                                                                                                                                                                                                                                                                                                                                                                                                                                                                                                                                                                                                                                                                                                                                                                                                                                                                                                                                                                        |                                                  |               |                                                                                                                                                                                                                                                                                                                                                                                                                                                                                                                                                                                                                                                                                                                                                                                                                                                                                                                                                                                                                                                                                                                                                                                                                                                                                                                                                                                                                                                                                                                                                                                                                                                                                                                                                                                                                                                                                                                                                                                                                                                                                                                                |                                          |              | 70                | 4                                                | 21:9"             | 5/4                                              | " '                  |
| 6 34-6" H12 "                                              | 15" 34" 6" 15" HII                                                                                                                                                                                                                                                                                                                                                                                                                                                                                                                                                                                                                                                                                                                                                                                                                                                                                                                                                                                                                                                                                                                                                                                                                                                                                                                                                                                                                                                                                                                                                                                                                                                                                                                                                                                                                                                                                                                                                                                                                                                                                                             | id /25                                                                                                                                                                                                                                                                                                                                                                                                                                                                                                                                                                                                                                                                                                                                                                                                                                                                                                                                                                                                                                                                                                                                                                                                                                                                                                                                                                                                                                                                                                                                                                                                                                                                                                                                                                                                                                                                                                                                                                                                                                                                                                                         | 70                                               | 6             | 11:-G"                                                                                                                                                                                                                                                                                                                                                                                                                                                                                                                                                                                                                                                                                                                                                                                                                                                                                                                                                                                                                                                                                                                                                                                                                                                                                                                                                                                                                                                                                                                                                                                                                                                                                                                                                                                                                                                                                                                                                                                                                                                                                                                         | UII                                      | <u> Seam</u> | 70                | 4                                                | 20°C"             | 5/5                                              |                      |
| 6 15.6" HI3 Wing                                           | 15" 34-6" 15" 111                                                                                                                                                                                                                                                                                                                                                                                                                                                                                                                                                                                                                                                                                                                                                                                                                                                                                                                                                                                                                                                                                                                                                                                                                                                                                                                                                                                                                                                                                                                                                                                                                                                                                                                                                                                                                                                                                                                                                                                                                                                                                                              | 115-001                                                                                                                                                                                                                                                                                                                                                                                                                                                                                                                                                                                                                                                                                                                                                                                                                                                                                                                                                                                                                                                                                                                                                                                                                                                                                                                                                                                                                                                                                                                                                                                                                                                                                                                                                                                                                                                                                                                                                                                                                                                                                                                        |                                                  |               |                                                                                                                                                                                                                                                                                                                                                                                                                                                                                                                                                                                                                                                                                                                                                                                                                                                                                                                                                                                                                                                                                                                                                                                                                                                                                                                                                                                                                                                                                                                                                                                                                                                                                                                                                                                                                                                                                                                                                                                                                                                                                                                                |                                          |              | 35                | 14                                               | 28:3"             | 316                                              | ,,                   |
| 6 12-6" H14 "                                              | 212 13:8" 212 F31                                                                                                                                                                                                                                                                                                                                                                                                                                                                                                                                                                                                                                                                                                                                                                                                                                                                                                                                                                                                                                                                                                                                                                                                                                                                                                                                                                                                                                                                                                                                                                                                                                                                                                                                                                                                                                                                                                                                                                                                                                                                                                              | 100 VE 1 - 204"                                                                                                                                                                                                                                                                                                                                                                                                                                                                                                                                                                                                                                                                                                                                                                                                                                                                                                                                                                                                                                                                                                                                                                                                                                                                                                                                                                                                                                                                                                                                                                                                                                                                                                                                                                                                                                                                                                                                                                                                                                                                                                                | 10                                               | 4             | 8:9"                                                                                                                                                                                                                                                                                                                                                                                                                                                                                                                                                                                                                                                                                                                                                                                                                                                                                                                                                                                                                                                                                                                                                                                                                                                                                                                                                                                                                                                                                                                                                                                                                                                                                                                                                                                                                                                                                                                                                                                                                                                                                                                           | V12                                      | Wing         | 70                | 4                                                | 19:9"             | 5/7                                              | ,, ,                 |
| 7 19 <sup>1</sup> 9" H15 "                                 | 2/2 16:8" 2/2" F5/                                                                                                                                                                                                                                                                                                                                                                                                                                                                                                                                                                                                                                                                                                                                                                                                                                                                                                                                                                                                                                                                                                                                                                                                                                                                                                                                                                                                                                                                                                                                                                                                                                                                                                                                                                                                                                                                                                                                                                                                                                                                                                             | 12 1/34                                                                                                                                                                                                                                                                                                                                                                                                                                                                                                                                                                                                                                                                                                                                                                                                                                                                                                                                                                                                                                                                                                                                                                                                                                                                                                                                                                                                                                                                                                                                                                                                                                                                                                                                                                                                                                                                                                                                                                                                                                                                                                                        | /5                                               | 4             | 8:9"                                                                                                                                                                                                                                                                                                                                                                                                                                                                                                                                                                                                                                                                                                                                                                                                                                                                                                                                                                                                                                                                                                                                                                                                                                                                                                                                                                                                                                                                                                                                                                                                                                                                                                                                                                                                                                                                                                                                                                                                                                                                                                                           | V65                                      | 2 11         |                   |                                                  |                   |                                                  |                      |
|                                                            | H//-F3/-F5/                                                                                                                                                                                                                                                                                                                                                                                                                                                                                                                                                                                                                                                                                                                                                                                                                                                                                                                                                                                                                                                                                                                                                                                                                                                                                                                                                                                                                                                                                                                                                                                                                                                                                                                                                                                                                                                                                                                                                                                                                                                                                                                    | 137R                                                                                                                                                                                                                                                                                                                                                                                                                                                                                                                                                                                                                                                                                                                                                                                                                                                                                                                                                                                                                                                                                                                                                                                                                                                                                                                                                                                                                                                                                                                                                                                                                                                                                                                                                                                                                                                                                                                                                                                                                                                                                                                           |                                                  | اا            |                                                                                                                                                                                                                                                                                                                                                                                                                                                                                                                                                                                                                                                                                                                                                                                                                                                                                                                                                                                                                                                                                                                                                                                                                                                                                                                                                                                                                                                                                                                                                                                                                                                                                                                                                                                                                                                                                                                                                                                                                                                                                                                                |                                          |              | 13.14             | 6                                                | 34:6"             | 37/                                              | TOP 31               |
| 7 16'-0" H17 "<br>6 15'-6" H18 "                           | HII-FUI-FUI                                                                                                                                                                                                                                                                                                                                                                                                                                                                                                                                                                                                                                                                                                                                                                                                                                                                                                                                                                                                                                                                                                                                                                                                                                                                                                                                                                                                                                                                                                                                                                                                                                                                                                                                                                                                                                                                                                                                                                                                                                                                                                                    | 12.5                                                                                                                                                                                                                                                                                                                                                                                                                                                                                                                                                                                                                                                                                                                                                                                                                                                                                                                                                                                                                                                                                                                                                                                                                                                                                                                                                                                                                                                                                                                                                                                                                                                                                                                                                                                                                                                                                                                                                                                                                                                                                                                           |                                                  |               | erstru                                                                                                                                                                                                                                                                                                                                                                                                                                                                                                                                                                                                                                                                                                                                                                                                                                                                                                                                                                                                                                                                                                                                                                                                                                                                                                                                                                                                                                                                                                                                                                                                                                                                                                                                                                                                                                                                                                                                                                                                                                                                                                                         |                                          |              | 160               | 7                                                | 34:6"             | S72                                              |                      |
| 6 15:6" H18 "<br>6 8:3" H19 "                              |                                                                                                                                                                                                                                                                                                                                                                                                                                                                                                                                                                                                                                                                                                                                                                                                                                                                                                                                                                                                                                                                                                                                                                                                                                                                                                                                                                                                                                                                                                                                                                                                                                                                                                                                                                                                                                                                                                                                                                                                                                                                                                                                | * GI-G4                                                                                                                                                                                                                                                                                                                                                                                                                                                                                                                                                                                                                                                                                                                                                                                                                                                                                                                                                                                                                                                                                                                                                                                                                                                                                                                                                                                                                                                                                                                                                                                                                                                                                                                                                                                                                                                                                                                                                                                                                                                                                                                        | 4                                                | 5             | 34:3"                                                                                                                                                                                                                                                                                                                                                                                                                                                                                                                                                                                                                                                                                                                                                                                                                                                                                                                                                                                                                                                                                                                                                                                                                                                                                                                                                                                                                                                                                                                                                                                                                                                                                                                                                                                                                                                                                                                                                                                                                                                                                                                          | <i>C</i> /                               | Curb         | 192               | 5                                                | 33! 9"            | 573                                              |                      |
| 5 4.9" RI End Post                                         | B 22 m                                                                                                                                                                                                                                                                                                                                                                                                                                                                                                                                                                                                                                                                                                                                                                                                                                                                                                                                                                                                                                                                                                                                                                                                                                                                                                                                                                                                                                                                                                                                                                                                                                                                                                                                                                                                                                                                                                                                                                                                                                                                                                                         | 1/2 i W/                                                                                                                                                                                                                                                                                                                                                                                                                                                                                                                                                                                                                                                                                                                                                                                                                                                                                                                                                                                                                                                                                                                                                                                                                                                                                                                                                                                                                                                                                                                                                                                                                                                                                                                                                                                                                                                                                                                                                                                                                                                                                                                       | 12                                               | 5             | 32:0"<br>29:3"                                                                                                                                                                                                                                                                                                                                                                                                                                                                                                                                                                                                                                                                                                                                                                                                                                                                                                                                                                                                                                                                                                                                                                                                                                                                                                                                                                                                                                                                                                                                                                                                                                                                                                                                                                                                                                                                                                                                                                                                                                                                                                                 | C2<br>C3                                 | .,           | 192               |                                                  | 35:6"             | 574                                              | "                    |
| 5 5 6" R2 " "                                              | 333                                                                                                                                                                                                                                                                                                                                                                                                                                                                                                                                                                                                                                                                                                                                                                                                                                                                                                                                                                                                                                                                                                                                                                                                                                                                                                                                                                                                                                                                                                                                                                                                                                                                                                                                                                                                                                                                                                                                                                                                                                                                                                                            | 13 W2 3 9 P2/                                                                                                                                                                                                                                                                                                                                                                                                                                                                                                                                                                                                                                                                                                                                                                                                                                                                                                                                                                                                                                                                                                                                                                                                                                                                                                                                                                                                                                                                                                                                                                                                                                                                                                                                                                                                                                                                                                                                                                                                                                                                                                                  | 9                                                | 5             | 33:0"                                                                                                                                                                                                                                                                                                                                                                                                                                                                                                                                                                                                                                                                                                                                                                                                                                                                                                                                                                                                                                                                                                                                                                                                                                                                                                                                                                                                                                                                                                                                                                                                                                                                                                                                                                                                                                                                                                                                                                                                                                                                                                                          |                                          |              | 192               | 5                                                | 35!O"             | ST5                                              |                      |
| 5 63" 83 " "                                               | 12 100                                                                                                                                                                                                                                                                                                                                                                                                                                                                                                                                                                                                                                                                                                                                                                                                                                                                                                                                                                                                                                                                                                                                                                                                                                                                                                                                                                                                                                                                                                                                                                                                                                                                                                                                                                                                                                                                                                                                                                                                                                                                                                                         | 34 W3 P21-V6-6                                                                                                                                                                                                                                                                                                                                                                                                                                                                                                                                                                                                                                                                                                                                                                                                                                                                                                                                                                                                                                                                                                                                                                                                                                                                                                                                                                                                                                                                                                                                                                                                                                                                                                                                                                                                                                                                                                                                                                                                                                                                                                                 | 1                                                | 5             | 32:9"                                                                                                                                                                                                                                                                                                                                                                                                                                                                                                                                                                                                                                                                                                                                                                                                                                                                                                                                                                                                                                                                                                                                                                                                                                                                                                                                                                                                                                                                                                                                                                                                                                                                                                                                                                                                                                                                                                                                                                                                                                                                                                                          | C4                                       | . "          | 21                | 8                                                | 54.0"             | SB/                                              | Bott 3               |
| 5 6'9" R4 " "                                              |                                                                                                                                                                                                                                                                                                                                                                                                                                                                                                                                                                                                                                                                                                                                                                                                                                                                                                                                                                                                                                                                                                                                                                                                                                                                                                                                                                                                                                                                                                                                                                                                                                                                                                                                                                                                                                                                                                                                                                                                                                                                                                                                | parameter in the contract of t | 12                                               | 5             | 30°G"                                                                                                                                                                                                                                                                                                                                                                                                                                                                                                                                                                                                                                                                                                                                                                                                                                                                                                                                                                                                                                                                                                                                                                                                                                                                                                                                                                                                                                                                                                                                                                                                                                                                                                                                                                                                                                                                                                                                                                                                                                                                                                                          | <u>C</u> G                               |              | 20                | 9                                                | 50:0"             | 302                                              | <u> Bott. 3</u><br>" |
| 5 7'0" R5 . " "                                            |                                                                                                                                                                                                                                                                                                                                                                                                                                                                                                                                                                                                                                                                                                                                                                                                                                                                                                                                                                                                                                                                                                                                                                                                                                                                                                                                                                                                                                                                                                                                                                                                                                                                                                                                                                                                                                                                                                                                                                                                                                                                                                                                |                                                                                                                                                                                                                                                                                                                                                                                                                                                                                                                                                                                                                                                                                                                                                                                                                                                                                                                                                                                                                                                                                                                                                                                                                                                                                                                                                                                                                                                                                                                                                                                                                                                                                                                                                                                                                                                                                                                                                                                                                                                                                                                                | 6                                                | 6             | 28:0"                                                                                                                                                                                                                                                                                                                                                                                                                                                                                                                                                                                                                                                                                                                                                                                                                                                                                                                                                                                                                                                                                                                                                                                                                                                                                                                                                                                                                                                                                                                                                                                                                                                                                                                                                                                                                                                                                                                                                                                                                                                                                                                          | 20                                       |              | 18                | 9                                                | 35!9"             | 383                                              |                      |
| 5 7:0" RG "                                                | W1-W2 W                                                                                                                                                                                                                                                                                                                                                                                                                                                                                                                                                                                                                                                                                                                                                                                                                                                                                                                                                                                                                                                                                                                                                                                                                                                                                                                                                                                                                                                                                                                                                                                                                                                                                                                                                                                                                                                                                                                                                                                                                                                                                                                        | '3 <del> <sup>''</sup>  </del>                                                                                                                                                                                                                                                                                                                                                                                                                                                                                                                                                                                                                                                                                                                                                                                                                                                                                                                                                                                                                                                                                                                                                                                                                                                                                                                                                                                                                                                                                                                                                                                                                                                                                                                                                                                                                                                                                                                                                                                                                                                                                                 | 1                                                | 6             |                                                                                                                                                                                                                                                                                                                                                                                                                                                                                                                                                                                                                                                                                                                                                                                                                                                                                                                                                                                                                                                                                                                                                                                                                                                                                                                                                                                                                                                                                                                                                                                                                                                                                                                                                                                                                                                                                                                                                                                                                                                                                                                                | 23                                       | ;            | 21                | 9                                                | 65' 6"            | 3B4                                              |                      |
| 5 5:3" R7 Parapet                                          | + $+$ $+$ $+$ $+$ $+$ $+$ $+$ $+$ $+$                                                                                                                                                                                                                                                                                                                                                                                                                                                                                                                                                                                                                                                                                                                                                                                                                                                                                                                                                                                                                                                                                                                                                                                                                                                                                                                                                                                                                                                                                                                                                                                                                                                                                                                                                                                                                                                                                                                                                                                                                                                                                          |                                                                                                                                                                                                                                                                                                                                                                                                                                                                                                                                                                                                                                                                                                                                                                                                                                                                                                                                                                                                                                                                                                                                                                                                                                                                                                                                                                                                                                                                                                                                                                                                                                                                                                                                                                                                                                                                                                                                                                                                                                                                                                                                | 78:-                                             | 5             |                                                                                                                                                                                                                                                                                                                                                                                                                                                                                                                                                                                                                                                                                                                                                                                                                                                                                                                                                                                                                                                                                                                                                                                                                                                                                                                                                                                                                                                                                                                                                                                                                                                                                                                                                                                                                                                                                                                                                                                                                                                                                                                                | 29                                       | //           | 20                | 10                                               | 59:3"             | 385                                              | "                    |
| 5 13:3" P8 "                                               |                                                                                                                                                                                                                                                                                                                                                                                                                                                                                                                                                                                                                                                                                                                                                                                                                                                                                                                                                                                                                                                                                                                                                                                                                                                                                                                                                                                                                                                                                                                                                                                                                                                                                                                                                                                                                                                                                                                                                                                                                                                                                                                                |                                                                                                                                                                                                                                                                                                                                                                                                                                                                                                                                                                                                                                                                                                                                                                                                                                                                                                                                                                                                                                                                                                                                                                                                                                                                                                                                                                                                                                                                                                                                                                                                                                                                                                                                                                                                                                                                                                                                                                                                                                                                                                                                | 387                                              | 6             |                                                                                                                                                                                                                                                                                                                                                                                                                                                                                                                                                                                                                                                                                                                                                                                                                                                                                                                                                                                                                                                                                                                                                                                                                                                                                                                                                                                                                                                                                                                                                                                                                                                                                                                                                                                                                                                                                                                                                                                                                                                                                                                                | <u>67</u>                                | Girder       | 18                | 10                                               | 44'9"             | 586                                              |                      |
| 5 10:3" R15 "                                              | MARK A B C INTT                                                                                                                                                                                                                                                                                                                                                                                                                                                                                                                                                                                                                                                                                                                                                                                                                                                                                                                                                                                                                                                                                                                                                                                                                                                                                                                                                                                                                                                                                                                                                                                                                                                                                                                                                                                                                                                                                                                                                                                                                                                                                                                |                                                                                                                                                                                                                                                                                                                                                                                                                                                                                                                                                                                                                                                                                                                                                                                                                                                                                                                                                                                                                                                                                                                                                                                                                                                                                                                                                                                                                                                                                                                                                                                                                                                                                                                                                                                                                                                                                                                                                                                                                                                                                                                                | 1181                                             | 6             |                                                                                                                                                                                                                                                                                                                                                                                                                                                                                                                                                                                                                                                                                                                                                                                                                                                                                                                                                                                                                                                                                                                                                                                                                                                                                                                                                                                                                                                                                                                                                                                                                                                                                                                                                                                                                                                                                                                                                                                                                                                                                                                                | <u>02</u>                                | <i>"</i>     | 21                | 73                                               | 68:0              | 387                                              | "                    |
|                                                            | R2 2-1" 72" 82"                                                                                                                                                                                                                                                                                                                                                                                                                                                                                                                                                                                                                                                                                                                                                                                                                                                                                                                                                                                                                                                                                                                                                                                                                                                                                                                                                                                                                                                                                                                                                                                                                                                                                                                                                                                                                                                                                                                                                                                                                                                                                                                | 9                                                                                                                                                                                                                                                                                                                                                                                                                                                                                                                                                                                                                                                                                                                                                                                                                                                                                                                                                                                                                                                                                                                                                                                                                                                                                                                                                                                                                                                                                                                                                                                                                                                                                                                                                                                                                                                                                                                                                                                                                                                                                                                              | //97                                             | 6             | 8:6"                                                                                                                                                                                                                                                                                                                                                                                                                                                                                                                                                                                                                                                                                                                                                                                                                                                                                                                                                                                                                                                                                                                                                                                                                                                                                                                                                                                                                                                                                                                                                                                                                                                                                                                                                                                                                                                                                                                                                                                                                                                                                                                           | G3                                       | "            | 20                | 10                                               | 60:0"             | 588                                              | ,,                   |
| 6 18:6" TII Wing                                           | R3 2:53 73" 83"                                                                                                                                                                                                                                                                                                                                                                                                                                                                                                                                                                                                                                                                                                                                                                                                                                                                                                                                                                                                                                                                                                                                                                                                                                                                                                                                                                                                                                                                                                                                                                                                                                                                                                                                                                                                                                                                                                                                                                                                                                                                                                                | `LJ                                                                                                                                                                                                                                                                                                                                                                                                                                                                                                                                                                                                                                                                                                                                                                                                                                                                                                                                                                                                                                                                                                                                                                                                                                                                                                                                                                                                                                                                                                                                                                                                                                                                                                                                                                                                                                                                                                                                                                                                                                                                                                                            | 403                                              | 6             | 8:6"                                                                                                                                                                                                                                                                                                                                                                                                                                                                                                                                                                                                                                                                                                                                                                                                                                                                                                                                                                                                                                                                                                                                                                                                                                                                                                                                                                                                                                                                                                                                                                                                                                                                                                                                                                                                                                                                                                                                                                                                                                                                                                                           | GA                                       | ,,           | 18                | 10                                               | 44:3"             | 559                                              | "                    |
| 1772                                                       | K4 1 1 /2   W 2                                                                                                                                                                                                                                                                                                                                                                                                                                                                                                                                                                                                                                                                                                                                                                                                                                                                                                                                                                                                                                                                                                                                                                                                                                                                                                                                                                                                                                                                                                                                                                                                                                                                                                                                                                                                                                                                                                                                                                                                                                                                                                                | C.                                                                                                                                                                                                                                                                                                                                                                                                                                                                                                                                                                                                                                                                                                                                                                                                                                                                                                                                                                                                                                                                                                                                                                                                                                                                                                                                                                                                                                                                                                                                                                                                                                                                                                                                                                                                                                                                                                                                                                                                                                                                                                                             | 12                                               | Ö,            | and the second s | re-re-re-re-re-re-re-re-re-re-re-re-re-r |              | - Visitantijanaja |                                                  | 3/15              | 28/0                                             | ,,                   |
|                                                            | R5 2:10" 72" 82"                                                                                                                                                                                                                                                                                                                                                                                                                                                                                                                                                                                                                                                                                                                                                                                                                                                                                                                                                                                                                                                                                                                                                                                                                                                                                                                                                                                                                                                                                                                                                                                                                                                                                                                                                                                                                                                                                                                                                                                                                                                                                                               | 4:5" C9                                                                                                                                                                                                                                                                                                                                                                                                                                                                                                                                                                                                                                                                                                                                                                                                                                                                                                                                                                                                                                                                                                                                                                                                                                                                                                                                                                                                                                                                                                                                                                                                                                                                                                                                                                                                                                                                                                                                                                                                                                                                                                                        | 6                                                | 8             | 42:3"                                                                                                                                                                                                                                                                                                                                                                                                                                                                                                                                                                                                                                                                                                                                                                                                                                                                                                                                                                                                                                                                                                                                                                                                                                                                                                                                                                                                                                                                                                                                                                                                                                                                                                                                                                                                                                                                                                                                                                                                                                                                                                                          | G12                                      | 7,           | 20                | 8                                                | 5/:0"             | SBII                                             | 17                   |
| 6 11-6" UII Beam                                           | RG 2:102 72" 72"                                                                                                                                                                                                                                                                                                                                                                                                                                                                                                                                                                                                                                                                                                                                                                                                                                                                                                                                                                                                                                                                                                                                                                                                                                                                                                                                                                                                                                                                                                                                                                                                                                                                                                                                                                                                                                                                                                                                                                                                                                                                                                               |                                                                                                                                                                                                                                                                                                                                                                                                                                                                                                                                                                                                                                                                                                                                                                                                                                                                                                                                                                                                                                                                                                                                                                                                                                                                                                                                                                                                                                                                                                                                                                                                                                                                                                                                                                                                                                                                                                                                                                                                                                                                                                                                |                                                  |               |                                                                                                                                                                                                                                                                                                                                                                                                                                                                                                                                                                                                                                                                                                                                                                                                                                                                                                                                                                                                                                                                                                                                                                                                                                                                                                                                                                                                                                                                                                                                                                                                                                                                                                                                                                                                                                                                                                                                                                                                                                                                                                                                | 7                                        |              | 18                | 10                                               | 43:3"             | 38/2                                             | ,, ,,                |
| + + + + + + + + + + + + + + + + + + + +                    | R7 2:0" 7½" 7½"                                                                                                                                                                                                                                                                                                                                                                                                                                                                                                                                                                                                                                                                                                                                                                                                                                                                                                                                                                                                                                                                                                                                                                                                                                                                                                                                                                                                                                                                                                                                                                                                                                                                                                                                                                                                                                                                                                                                                                                                                                                                                                                |                                                                                                                                                                                                                                                                                                                                                                                                                                                                                                                                                                                                                                                                                                                                                                                                                                                                                                                                                                                                                                                                                                                                                                                                                                                                                                                                                                                                                                                                                                                                                                                                                                                                                                                                                                                                                                                                                                                                                                                                                                                                                                                                | 40                                               | 4             | 27:6"                                                                                                                                                                                                                                                                                                                                                                                                                                                                                                                                                                                                                                                                                                                                                                                                                                                                                                                                                                                                                                                                                                                                                                                                                                                                                                                                                                                                                                                                                                                                                                                                                                                                                                                                                                                                                                                                                                                                                                                                                                                                                                                          | G14                                      | 17           | 21                | 8                                                |                   | <i>58/3</i>                                      | ,, ,                 |
| 4 8'9" VII Wing                                            | R2-R3-R4-R5-R6-R7                                                                                                                                                                                                                                                                                                                                                                                                                                                                                                                                                                                                                                                                                                                                                                                                                                                                                                                                                                                                                                                                                                                                                                                                                                                                                                                                                                                                                                                                                                                                                                                                                                                                                                                                                                                                                                                                                                                                                                                                                                                                                                              | U21                                                                                                                                                                                                                                                                                                                                                                                                                                                                                                                                                                                                                                                                                                                                                                                                                                                                                                                                                                                                                                                                                                                                                                                                                                                                                                                                                                                                                                                                                                                                                                                                                                                                                                                                                                                                                                                                                                                                                                                                                                                                                                                            | 16                                               | 4             | 31:6"                                                                                                                                                                                                                                                                                                                                                                                                                                                                                                                                                                                                                                                                                                                                                                                                                                                                                                                                                                                                                                                                                                                                                                                                                                                                                                                                                                                                                                                                                                                                                                                                                                                                                                                                                                                                                                                                                                                                                                                                                                                                                                                          | G15                                      | "            | 20                | 9                                                |                   | SB14                                             | " ,                  |
| 4 8:9" VIZ "                                               |                                                                                                                                                                                                                                                                                                                                                                                                                                                                                                                                                                                                                                                                                                                                                                                                                                                                                                                                                                                                                                                                                                                                                                                                                                                                                                                                                                                                                                                                                                                                                                                                                                                                                                                                                                                                                                                                                                                                                                                                                                                                                                                                | 13-6" 2.5" 711                                                                                                                                                                                                                                                                                                                                                                                                                                                                                                                                                                                                                                                                                                                                                                                                                                                                                                                                                                                                                                                                                                                                                                                                                                                                                                                                                                                                                                                                                                                                                                                                                                                                                                                                                                                                                                                                                                                                                                                                                                                                                                                 |                                                  |               |                                                                                                                                                                                                                                                                                                                                                                                                                                                                                                                                                                                                                                                                                                                                                                                                                                                                                                                                                                                                                                                                                                                                                                                                                                                                                                                                                                                                                                                                                                                                                                                                                                                                                                                                                                                                                                                                                                                                                                                                                                                                                                                                |                                          |              | 18                | 9                                                |                   | 55/5                                             | " "                  |
| 7-1-1-1-1-1-1-1-1-1-1-1-1-1-1-1-1-1-1-1                    |                                                                                                                                                                                                                                                                                                                                                                                                                                                                                                                                                                                                                                                                                                                                                                                                                                                                                                                                                                                                                                                                                                                                                                                                                                                                                                                                                                                                                                                                                                                                                                                                                                                                                                                                                                                                                                                                                                                                                                                                                                                                                                                                | 10:7" 2:1" 112                                                                                                                                                                                                                                                                                                                                                                                                                                                                                                                                                                                                                                                                                                                                                                                                                                                                                                                                                                                                                                                                                                                                                                                                                                                                                                                                                                                                                                                                                                                                                                                                                                                                                                                                                                                                                                                                                                                                                                                                                                                                                                                 |                                                  | 8             |                                                                                                                                                                                                                                                                                                                                                                                                                                                                                                                                                                                                                                                                                                                                                                                                                                                                                                                                                                                                                                                                                                                                                                                                                                                                                                                                                                                                                                                                                                                                                                                                                                                                                                                                                                                                                                                                                                                                                                                                                                                                                                                                | C21                                      | "            | 21                | 8                                                |                   | SBIG                                             | " '                  |
| erstructure Inl. Bis 2, 3,46 5 1 145 346 5                 | 2º 9" UII 6:2½" 6:2½"                                                                                                                                                                                                                                                                                                                                                                                                                                                                                                                                                                                                                                                                                                                                                                                                                                                                                                                                                                                                                                                                                                                                                                                                                                                                                                                                                                                                                                                                                                                                                                                                                                                                                                                                                                                                                                                                                                                                                                                                                                                                                                          | 5:5 2:2 76                                                                                                                                                                                                                                                                                                                                                                                                                                                                                                                                                                                                                                                                                                                                                                                                                                                                                                                                                                                                                                                                                                                                                                                                                                                                                                                                                                                                                                                                                                                                                                                                                                                                                                                                                                                                                                                                                                                                                                                                                                                                                                                     |                                                  | 8             | 42' 9"                                                                                                                                                                                                                                                                                                                                                                                                                                                                                                                                                                                                                                                                                                                                                                                                                                                                                                                                                                                                                                                                                                                                                                                                                                                                                                                                                                                                                                                                                                                                                                                                                                                                                                                                                                                                                                                                                                                                                                                                                                                                                                                         |                                          |              | 21                | 2                                                | 30'.3"            |                                                  | · · ·                |
| 3 145 34'-G" H21 Beom 145 20'-0" H22 "                     | 14:10" F21                                                                                                                                                                                                                                                                                                                                                                                                                                                                                                                                                                                                                                                                                                                                                                                                                                                                                                                                                                                                                                                                                                                                                                                                                                                                                                                                                                                                                                                                                                                                                                                                                                                                                                                                                                                                                                                                                                                                                                                                                                                                                                                     | 139 ; FET - A                                                                                                                                                                                                                                                                                                                                                                                                                                                                                                                                                                                                                                                                                                                                                                                                                                                                                                                                                                                                                                                                                                                                                                                                                                                                                                                                                                                                                                                                                                                                                                                                                                                                                                                                                                                                                                                                                                                                                                                                                                                                                                                  | 40                                               | 4             | 27:9"                                                                                                                                                                                                                                                                                                                                                                                                                                                                                                                                                                                                                                                                                                                                                                                                                                                                                                                                                                                                                                                                                                                                                                                                                                                                                                                                                                                                                                                                                                                                                                                                                                                                                                                                                                                                                                                                                                                                                                                                                                                                                                                          |                                          |              | 21                | 8                                                |                   | SB18                                             |                      |
| 6 29.6" H23                                                |                                                                                                                                                                                                                                                                                                                                                                                                                                                                                                                                                                                                                                                                                                                                                                                                                                                                                                                                                                                                                                                                                                                                                                                                                                                                                                                                                                                                                                                                                                                                                                                                                                                                                                                                                                                                                                                                                                                                                                                                                                                                                                                                | - 12 9 0 0 1 1 1 M                                                                                                                                                                                                                                                                                                                                                                                                                                                                                                                                                                                                                                                                                                                                                                                                                                                                                                                                                                                                                                                                                                                                                                                                                                                                                                                                                                                                                                                                                                                                                                                                                                                                                                                                                                                                                                                                                                                                                                                                                                                                                                             | 16                                               | 4             | 3/-9"                                                                                                                                                                                                                                                                                                                                                                                                                                                                                                                                                                                                                                                                                                                                                                                                                                                                                                                                                                                                                                                                                                                                                                                                                                                                                                                                                                                                                                                                                                                                                                                                                                                                                                                                                                                                                                                                                                                                                                                                                                                                                                                          |                                          |              | 21:               | 8                                                |                   | SB/9                                             | "                    |
| 3 7 29-6" [424 "                                           | Sign / 1/3                                                                                                                                                                                                                                                                                                                                                                                                                                                                                                                                                                                                                                                                                                                                                                                                                                                                                                                                                                                                                                                                                                                                                                                                                                                                                                                                                                                                                                                                                                                                                                                                                                                                                                                                                                                                                                                                                                                                                                                                                                                                                                                     | 0/0/0/0                                                                                                                                                                                                                                                                                                                                                                                                                                                                                                                                                                                                                                                                                                                                                                                                                                                                                                                                                                                                                                                                                                                                                                                                                                                                                                                                                                                                                                                                                                                                                                                                                                                                                                                                                                                                                                                                                                                                                                                                                                                                                                                        | 12                                               | 8             | 47:3"                                                                                                                                                                                                                                                                                                                                                                                                                                                                                                                                                                                                                                                                                                                                                                                                                                                                                                                                                                                                                                                                                                                                                                                                                                                                                                                                                                                                                                                                                                                                                                                                                                                                                                                                                                                                                                                                                                                                                                                                                                                                                                                          |                                          |              | <i>3</i> 63       |                                                  | <u>-29:3"</u>     | SB20                                             |                      |
| + + + + + + + + + + + + + + + + + +                        | W5                                                                                                                                                                                                                                                                                                                                                                                                                                                                                                                                                                                                                                                                                                                                                                                                                                                                                                                                                                                                                                                                                                                                                                                                                                                                                                                                                                                                                                                                                                                                                                                                                                                                                                                                                                                                                                                                                                                                                                                                                                                                                                                             | たたけ大火火ン                                                                                                                                                                                                                                                                                                                                                                                                                                                                                                                                                                                                                                                                                                                                                                                                                                                                                                                                                                                                                                                                                                                                                                                                                                                                                                                                                                                                                                                                                                                                                                                                                                                                                                                                                                                                                                                                                                                                                                                                                                                                                                                        |                                                  | 3             |                                                                                                                                                                                                                                                                                                                                                                                                                                                                                                                                                                                                                                                                                                                                                                                                                                                                                                                                                                                                                                                                                                                                                                                                                                                                                                                                                                                                                                                                                                                                                                                                                                                                                                                                                                                                                                                                                                                                                                                                                                                                                                                                | G33                                      | ,,           | 40                | 6                                                | 5 <sup>:</sup> 9" | 3821                                             | 11 /1                |
| 8 4 12'9" P21 Column                                       | W5                                                                                                                                                                                                                                                                                                                                                                                                                                                                                                                                                                                                                                                                                                                                                                                                                                                                                                                                                                                                                                                                                                                                                                                                                                                                                                                                                                                                                                                                                                                                                                                                                                                                                                                                                                                                                                                                                                                                                                                                                                                                                                                             | 222                                                                                                                                                                                                                                                                                                                                                                                                                                                                                                                                                                                                                                                                                                                                                                                                                                                                                                                                                                                                                                                                                                                                                                                                                                                                                                                                                                                                                                                                                                                                                                                                                                                                                                                                                                                                                                                                                                                                                                                                                                                                                                                            |                                                  | 4             | 28:3" (<br>32:3" (                                                                                                                                                                                                                                                                                                                                                                                                                                                                                                                                                                                                                                                                                                                                                                                                                                                                                                                                                                                                                                                                                                                                                                                                                                                                                                                                                                                                                                                                                                                                                                                                                                                                                                                                                                                                                                                                                                                                                                                                                                                                                                             | G34                                      |              |                   | <del> </del>                                     |                   | <del> </del>                                     |                      |
| 2 290011                                                   | 7747                                                                                                                                                                                                                                                                                                                                                                                                                                                                                                                                                                                                                                                                                                                                                                                                                                                                                                                                                                                                                                                                                                                                                                                                                                                                                                                                                                                                                                                                                                                                                                                                                                                                                                                                                                                                                                                                                                                                                                                                                                                                                                                           | WATER TO THE PARTY OF THE PARTY | 16                                               | 8             | 47:9"                                                                                                                                                                                                                                                                                                                                                                                                                                                                                                                                                                                                                                                                                                                                                                                                                                                                                                                                                                                                                                                                                                                                                                                                                                                                                                                                                                                                                                                                                                                                                                                                                                                                                                                                                                                                                                                                                                                                                                                                                                                                                                                          |                                          |              | 121               | 1                                                | 5'C"              | W/                                               | Dinah                |
| 2 6 18 9" UZI Beam                                         | UII-F21                                                                                                                                                                                                                                                                                                                                                                                                                                                                                                                                                                                                                                                                                                                                                                                                                                                                                                                                                                                                                                                                                                                                                                                                                                                                                                                                                                                                                                                                                                                                                                                                                                                                                                                                                                                                                                                                                                                                                                                                                                                                                                                        | T11-T12-TG1                                                                                                                                                                                                                                                                                                                                                                                                                                                                                                                                                                                                                                                                                                                                                                                                                                                                                                                                                                                                                                                                                                                                                                                                                                                                                                                                                                                                                                                                                                                                                                                                                                                                                                                                                                                                                                                                                                                                                                                                                                                                                                                    | <del></del>                                      | 8             | 43:9"                                                                                                                                                                                                                                                                                                                                                                                                                                                                                                                                                                                                                                                                                                                                                                                                                                                                                                                                                                                                                                                                                                                                                                                                                                                                                                                                                                                                                                                                                                                                                                                                                                                                                                                                                                                                                                                                                                                                                                                                                                                                                                                          |                                          | · · ·        | 126               |                                                  |                   |                                                  | Diogh<br>"           |
|                                                            |                                                                                                                                                                                                                                                                                                                                                                                                                                                                                                                                                                                                                                                                                                                                                                                                                                                                                                                                                                                                                                                                                                                                                                                                                                                                                                                                                                                                                                                                                                                                                                                                                                                                                                                                                                                                                                                                                                                                                                                                                                                                                                                                |                                                                                                                                                                                                                                                                                                                                                                                                                                                                                                                                                                                                                                                                                                                                                                                                                                                                                                                                                                                                                                                                                                                                                                                                                                                                                                                                                                                                                                                                                                                                                                                                                                                                                                                                                                                                                                                                                                                                                                                                                                                                                                                                | 6                                                | <u>ر</u>      | 42.8                                                                                                                                                                                                                                                                                                                                                                                                                                                                                                                                                                                                                                                                                                                                                                                                                                                                                                                                                                                                                                                                                                                                                                                                                                                                                                                                                                                                                                                                                                                                                                                                                                                                                                                                                                                                                                                                                                                                                                                                                                                                                                                           | 542                                      |              | 12G<br>12G        |                                                  | 4.6"              | W2<br>W3                                         |                      |
| 11 35'6" Y21 Column                                        | $\frac{132''}{82''}$ $82''$ $7-3'$                                                                                                                                                                                                                                                                                                                                                                                                                                                                                                                                                                                                                                                                                                                                                                                                                                                                                                                                                                                                                                                                                                                                                                                                                                                                                                                                                                                                                                                                                                                                                                                                                                                                                                                                                                                                                                                                                                                                                                                                                                                                                             | . MA                                                                                                                                                                                                                                                                                                                                                                                                                                                                                                                                                                                                                                                                                                                                                                                                                                                                                                                                                                                                                                                                                                                                                                                                                                                                                                                                                                                                                                                                                                                                                                                                                                                                                                                                                                                                                                                                                                                                                                                                                                                                                                                           | 40                                               | 4             | 28:6"                                                                                                                                                                                                                                                                                                                                                                                                                                                                                                                                                                                                                                                                                                                                                                                                                                                                                                                                                                                                                                                                                                                                                                                                                                                                                                                                                                                                                                                                                                                                                                                                                                                                                                                                                                                                                                                                                                                                                                                                                                                                                                                          | .44                                      |              | 126               | 6                                                |                   | WA                                               |                      |
| o 9 28'C' V31                                              |                                                                                                                                                                                                                                                                                                                                                                                                                                                                                                                                                                                                                                                                                                                                                                                                                                                                                                                                                                                                                                                                                                                                                                                                                                                                                                                                                                                                                                                                                                                                                                                                                                                                                                                                                                                                                                                                                                                                                                                                                                                                                                                                | The state of the s |                                                  | 4             | 32:9",                                                                                                                                                                                                                                                                                                                                                                                                                                                                                                                                                                                                                                                                                                                                                                                                                                                                                                                                                                                                                                                                                                                                                                                                                                                                                                                                                                                                                                                                                                                                                                                                                                                                                                                                                                                                                                                                                                                                                                                                                                                                                                                         |                                          | <del></del>  | 84                | 6                                                |                   | W5                                               | "                    |
| a 9 27:0" V41 "                                            |                                                                                                                                                                                                                                                                                                                                                                                                                                                                                                                                                                                                                                                                                                                                                                                                                                                                                                                                                                                                                                                                                                                                                                                                                                                                                                                                                                                                                                                                                                                                                                                                                                                                                                                                                                                                                                                                                                                                                                                                                                                                                                                                |                                                                                                                                                                                                                                                                                                                                                                                                                                                                                                                                                                                                                                                                                                                                                                                                                                                                                                                                                                                                                                                                                                                                                                                                                                                                                                                                                                                                                                                                                                                                                                                                                                                                                                                                                                                                                                                                                                                                                                                                                                                                                                                                | 1.50                                             | <del>-</del>  | Ja- J . K                                                                                                                                                                                                                                                                                                                                                                                                                                                                                                                                                                                                                                                                                                                                                                                                                                                                                                                                                                                                                                                                                                                                                                                                                                                                                                                                                                                                                                                                                                                                                                                                                                                                                                                                                                                                                                                                                                                                                                                                                                                                                                                      | 272                                      |              | 42                |                                                  | 8:3"              | NG                                               | " "                  |
| ? 9 35'3" 1/5/ "                                           | W O KW WIG                                                                                                                                                                                                                                                                                                                                                                                                                                                                                                                                                                                                                                                                                                                                                                                                                                                                                                                                                                                                                                                                                                                                                                                                                                                                                                                                                                                                                                                                                                                                                                                                                                                                                                                                                                                                                                                                                                                                                                                                                                                                                                                     | 1 6 1 1 1 1 1 1 1 1 1 1 1 1 1 1 1 1 1 1                                                                                                                                                                                                                                                                                                                                                                                                                                                                                                                                                                                                                                                                                                                                                                                                                                                                                                                                                                                                                                                                                                                                                                                                                                                                                                                                                                                                                                                                                                                                                                                                                                                                                                                                                                                                                                                                                                                                                                                                                                                                                        | <del>                                     </del> |               |                                                                                                                                                                                                                                                                                                                                                                                                                                                                                                                                                                                                                                                                                                                                                                                                                                                                                                                                                                                                                                                                                                                                                                                                                                                                                                                                                                                                                                                                                                                                                                                                                                                                                                                                                                                                                                                                                                                                                                                                                                                                                                                                |                                          |              | 46                | -                                                | <u>ر- ر</u>       | 110                                              |                      |
|                                                            | 17/9                                                                                                                                                                                                                                                                                                                                                                                                                                                                                                                                                                                                                                                                                                                                                                                                                                                                                                                                                                                                                                                                                                                                                                                                                                                                                                                                                                                                                                                                                                                                                                                                                                                                                                                                                                                                                                                                                                                                                                                                                                                                                                                           | W46:48" NO                                                                                                                                                                                                                                                                                                                                                                                                                                                                                                                                                                                                                                                                                                                                                                                                                                                                                                                                                                                                                                                                                                                                                                                                                                                                                                                                                                                                                                                                                                                                                                                                                                                                                                                                                                                                                                                                                                                                                                                                                                                                                                                     | <b></b>                                          |               |                                                                                                                                                                                                                                                                                                                                                                                                                                                                                                                                                                                                                                                                                                                                                                                                                                                                                                                                                                                                                                                                                                                                                                                                                                                                                                                                                                                                                                                                                                                                                                                                                                                                                                                                                                                                                                                                                                                                                                                                                                                                                                                                | <b></b>                                  |              |                   | <del> </del>                                     |                   | <del>                                     </del> |                      |
| <u> </u>                                                   | C14                                                                                                                                                                                                                                                                                                                                                                                                                                                                                                                                                                                                                                                                                                                                                                                                                                                                                                                                                                                                                                                                                                                                                                                                                                                                                                                                                                                                                                                                                                                                                                                                                                                                                                                                                                                                                                                                                                                                                                                                                                                                                                                            | WG. 6'6"                                                                                                                                                                                                                                                                                                                                                                                                                                                                                                                                                                                                                                                                                                                                                                                                                                                                                                                                                                                                                                                                                                                                                                                                                                                                                                                                                                                                                                                                                                                                                                                                                                                                                                                                                                                                                                                                                                                                                                                                                                                                                                                       | $\vdash$                                         | +             |                                                                                                                                                                                                                                                                                                                                                                                                                                                                                                                                                                                                                                                                                                                                                                                                                                                                                                                                                                                                                                                                                                                                                                                                                                                                                                                                                                                                                                                                                                                                                                                                                                                                                                                                                                                                                                                                                                                                                                                                                                                                                                                                |                                          |              |                   | +                                                |                   |                                                  |                      |
|                                                            |                                                                                                                                                                                                                                                                                                                                                                                                                                                                                                                                                                                                                                                                                                                                                                                                                                                                                                                                                                                                                                                                                                                                                                                                                                                                                                                                                                                                                                                                                                                                                                                                                                                                                                                                                                                                                                                                                                                                                                                                                                                                                                                                |                                                                                                                                                                                                                                                                                                                                                                                                                                                                                                                                                                                                                                                                                                                                                                                                                                                                                                                                                                                                                                                                                                                                                                                                                                                                                                                                                                                                                                                                                                                                                                                                                                                                                                                                                                                                                                                                                                                                                                                                                                                                                                                                |                                                  |               |                                                                                                                                                                                                                                                                                                                                                                                                                                                                                                                                                                                                                                                                                                                                                                                                                                                                                                                                                                                                                                                                                                                                                                                                                                                                                                                                                                                                                                                                                                                                                                                                                                                                                                                                                                                                                                                                                                                                                                                                                                                                                                                                |                                          |              |                   |                                                  |                   |                                                  |                      |