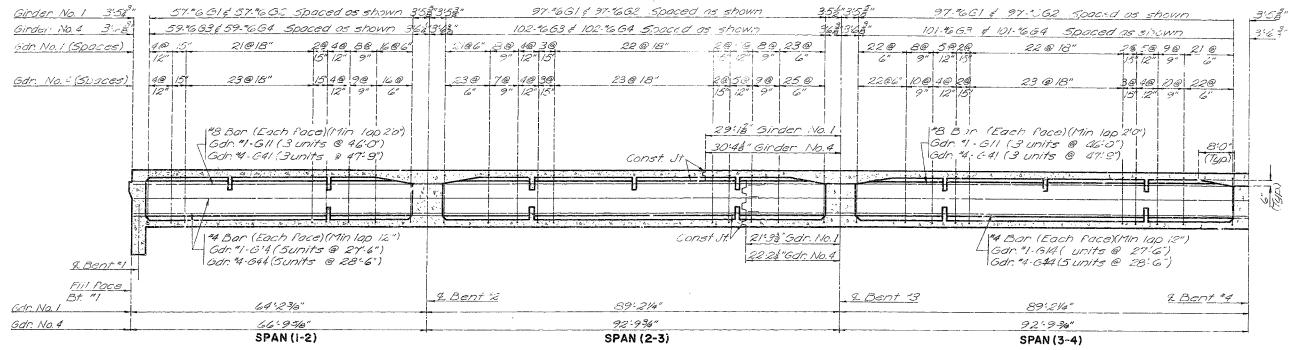

|                                                            |                                                                                                                                                                                                                                                                                                                                                                                                                                                                                                                                                                                                                                                                                                                                                                                                                                                                                                                                                                                                                                                                                                                                                                                                                                                                                                                                                                                                                                                                                                                                                                                                                                                                                                                                                                                                                                                                                                                                                                                                                                                                                                                                | REINFORCING STEEL                                                                                                                                                                                                                                                                                                                                                                                                                                                                                                                                                                                                                                                                                                                                                                                                                                                                                                                                                                                                                                                                                                                                                                                                                                                                                                                                                                                                                                                                                                                                                                                                                                                                                                                                                                                                                                                                                                                                                                                                                                                                                                              |                                                  | <del></del> _ | T                                                                                                                                                                                                                                                                                                                                                                                                                                                                                                                                                                                                                                                                                                                                                                                                                                                                                                                                                                                                                                                                                                                                                                                                                                                                                                                                                                                                                                                                                                                                                                                                                                                                                                                                                                                                                                                                                                                                                                                                                                                                                                                              |                                          |              | -                 |                                                  |                   |                                                  |                      |
|------------------------------------------------------------|--------------------------------------------------------------------------------------------------------------------------------------------------------------------------------------------------------------------------------------------------------------------------------------------------------------------------------------------------------------------------------------------------------------------------------------------------------------------------------------------------------------------------------------------------------------------------------------------------------------------------------------------------------------------------------------------------------------------------------------------------------------------------------------------------------------------------------------------------------------------------------------------------------------------------------------------------------------------------------------------------------------------------------------------------------------------------------------------------------------------------------------------------------------------------------------------------------------------------------------------------------------------------------------------------------------------------------------------------------------------------------------------------------------------------------------------------------------------------------------------------------------------------------------------------------------------------------------------------------------------------------------------------------------------------------------------------------------------------------------------------------------------------------------------------------------------------------------------------------------------------------------------------------------------------------------------------------------------------------------------------------------------------------------------------------------------------------------------------------------------------------|--------------------------------------------------------------------------------------------------------------------------------------------------------------------------------------------------------------------------------------------------------------------------------------------------------------------------------------------------------------------------------------------------------------------------------------------------------------------------------------------------------------------------------------------------------------------------------------------------------------------------------------------------------------------------------------------------------------------------------------------------------------------------------------------------------------------------------------------------------------------------------------------------------------------------------------------------------------------------------------------------------------------------------------------------------------------------------------------------------------------------------------------------------------------------------------------------------------------------------------------------------------------------------------------------------------------------------------------------------------------------------------------------------------------------------------------------------------------------------------------------------------------------------------------------------------------------------------------------------------------------------------------------------------------------------------------------------------------------------------------------------------------------------------------------------------------------------------------------------------------------------------------------------------------------------------------------------------------------------------------------------------------------------------------------------------------------------------------------------------------------------|--------------------------------------------------|---------------|--------------------------------------------------------------------------------------------------------------------------------------------------------------------------------------------------------------------------------------------------------------------------------------------------------------------------------------------------------------------------------------------------------------------------------------------------------------------------------------------------------------------------------------------------------------------------------------------------------------------------------------------------------------------------------------------------------------------------------------------------------------------------------------------------------------------------------------------------------------------------------------------------------------------------------------------------------------------------------------------------------------------------------------------------------------------------------------------------------------------------------------------------------------------------------------------------------------------------------------------------------------------------------------------------------------------------------------------------------------------------------------------------------------------------------------------------------------------------------------------------------------------------------------------------------------------------------------------------------------------------------------------------------------------------------------------------------------------------------------------------------------------------------------------------------------------------------------------------------------------------------------------------------------------------------------------------------------------------------------------------------------------------------------------------------------------------------------------------------------------------------|------------------------------------------|--------------|-------------------|--------------------------------------------------|-------------------|--------------------------------------------------|----------------------|
| NO. SIZE LENGTH MARK LOCATION                              | BENDING SKETCHES                                                                                                                                                                                                                                                                                                                                                                                                                                                                                                                                                                                                                                                                                                                                                                                                                                                                                                                                                                                                                                                                                                                                                                                                                                                                                                                                                                                                                                                                                                                                                                                                                                                                                                                                                                                                                                                                                                                                                                                                                                                                                                               | & CUTTING DIAGRAMS                                                                                                                                                                                                                                                                                                                                                                                                                                                                                                                                                                                                                                                                                                                                                                                                                                                                                                                                                                                                                                                                                                                                                                                                                                                                                                                                                                                                                                                                                                                                                                                                                                                                                                                                                                                                                                                                                                                                                                                                                                                                                                             | NO.                                              | _             | · .                                                                                                                                                                                                                                                                                                                                                                                                                                                                                                                                                                                                                                                                                                                                                                                                                                                                                                                                                                                                                                                                                                                                                                                                                                                                                                                                                                                                                                                                                                                                                                                                                                                                                                                                                                                                                                                                                                                                                                                                                                                                                                                            |                                          | LOCATION     | NO,               | SIZE                                             | LENGTH            | MARK                                             | LOCATIO              |
| Substructure Int. Bts. 2.3,48.5                            |                                                                                                                                                                                                                                                                                                                                                                                                                                                                                                                                                                                                                                                                                                                                                                                                                                                                                                                                                                                                                                                                                                                                                                                                                                                                                                                                                                                                                                                                                                                                                                                                                                                                                                                                                                                                                                                                                                                                                                                                                                                                                                                                | 191 3:84                                                                                                                                                                                                                                                                                                                                                                                                                                                                                                                                                                                                                                                                                                                                                                                                                                                                                                                                                                                                                                                                                                                                                                                                                                                                                                                                                                                                                                                                                                                                                                                                                                                                                                                                                                                                                                                                                                                                                                                                                                                                                                                       | Supe                                             |               | ucture                                                                                                                                                                                                                                                                                                                                                                                                                                                                                                                                                                                                                                                                                                                                                                                                                                                                                                                                                                                                                                                                                                                                                                                                                                                                                                                                                                                                                                                                                                                                                                                                                                                                                                                                                                                                                                                                                                                                                                                                                                                                                                                         |                                          | Bent "G      |                   |                                                  | tructui           |                                                  | Corit)               |
| 2 11 24'-3" F21 Facting                                    | 14.75 14.75 14.75                                                                                                                                                                                                                                                                                                                                                                                                                                                                                                                                                                                                                                                                                                                                                                                                                                                                                                                                                                                                                                                                                                                                                                                                                                                                                                                                                                                                                                                                                                                                                                                                                                                                                                                                                                                                                                                                                                                                                                                                                                                                                                              | 19\$" 3' 12' 19\$" 3'8\$" 11' 9\$1                                                                                                                                                                                                                                                                                                                                                                                                                                                                                                                                                                                                                                                                                                                                                                                                                                                                                                                                                                                                                                                                                                                                                                                                                                                                                                                                                                                                                                                                                                                                                                                                                                                                                                                                                                                                                                                                                                                                                                                                                                                                                             | 1 2                                              | 3             | 12:01                                                                                                                                                                                                                                                                                                                                                                                                                                                                                                                                                                                                                                                                                                                                                                                                                                                                                                                                                                                                                                                                                                                                                                                                                                                                                                                                                                                                                                                                                                                                                                                                                                                                                                                                                                                                                                                                                                                                                                                                                                                                                                                          | 611                                      | Wing         | 964               | 7 5                                              | 5: "              | R7                                               | POTOF                |
| G 11 15'G" F22 "<br>2 145 15'-G" F23 "                     | 14-75                                                                                                                                                                                                                                                                                                                                                                                                                                                                                                                                                                                                                                                                                                                                                                                                                                                                                                                                                                                                                                                                                                                                                                                                                                                                                                                                                                                                                                                                                                                                                                                                                                                                                                                                                                                                                                                                                                                                                                                                                                                                                                                          | <u> </u>                                                                                                                                                                                                                                                                                                                                                                                                                                                                                                                                                                                                                                                                                                                                                                                                                                                                                                                                                                                                                                                                                                                                                                                                                                                                                                                                                                                                                                                                                                                                                                                                                                                                                                                                                                                                                                                                                                                                                                                                                                                                                                                       | 27                                               | 5             | 5:0"                                                                                                                                                                                                                                                                                                                                                                                                                                                                                                                                                                                                                                                                                                                                                                                                                                                                                                                                                                                                                                                                                                                                                                                                                                                                                                                                                                                                                                                                                                                                                                                                                                                                                                                                                                                                                                                                                                                                                                                                                                                                                                                           | C/3                                      |              | <del> </del>      |                                                  |                   | 100                                              |                      |
| * G 7:0" F24 "                                             |                                                                                                                                                                                                                                                                                                                                                                                                                                                                                                                                                                                                                                                                                                                                                                                                                                                                                                                                                                                                                                                                                                                                                                                                                                                                                                                                                                                                                                                                                                                                                                                                                                                                                                                                                                                                                                                                                                                                                                                                                                                                                                                                |                                                                                                                                                                                                                                                                                                                                                                                                                                                                                                                                                                                                                                                                                                                                                                                                                                                                                                                                                                                                                                                                                                                                                                                                                                                                                                                                                                                                                                                                                                                                                                                                                                                                                                                                                                                                                                                                                                                                                                                                                                                                                                                                | 2                                                | 9             | 15:9"                                                                                                                                                                                                                                                                                                                                                                                                                                                                                                                                                                                                                                                                                                                                                                                                                                                                                                                                                                                                                                                                                                                                                                                                                                                                                                                                                                                                                                                                                                                                                                                                                                                                                                                                                                                                                                                                                                                                                                                                                                                                                                                          | C14<br>C61                               | <u>"</u>     |                   | 12                                               | 206               | R9                                               |                      |
| 13 9 219" F25 "                                            |                                                                                                                                                                                                                                                                                                                                                                                                                                                                                                                                                                                                                                                                                                                                                                                                                                                                                                                                                                                                                                                                                                                                                                                                                                                                                                                                                                                                                                                                                                                                                                                                                                                                                                                                                                                                                                                                                                                                                                                                                                                                                                                                | Control of  | 3                                                | 8             | 18:5"                                                                                                                                                                                                                                                                                                                                                                                                                                                                                                                                                                                                                                                                                                                                                                                                                                                                                                                                                                                                                                                                                                                                                                                                                                                                                                                                                                                                                                                                                                                                                                                                                                                                                                                                                                                                                                                                                                                                                                                                                                                                                                                          | C62                                      | //           | 1                 | 1                                                | 23.9              | 211                                              |                      |
| 4 // 17-3" F3/ "                                           | 10:72 8:72"                                                                                                                                                                                                                                                                                                                                                                                                                                                                                                                                                                                                                                                                                                                                                                                                                                                                                                                                                                                                                                                                                                                                                                                                                                                                                                                                                                                                                                                                                                                                                                                                                                                                                                                                                                                                                                                                                                                                                                                                                                                                                                                    | 8:64 6:118                                                                                                                                                                                                                                                                                                                                                                                                                                                                                                                                                                                                                                                                                                                                                                                                                                                                                                                                                                                                                                                                                                                                                                                                                                                                                                                                                                                                                                                                                                                                                                                                                                                                                                                                                                                                                                                                                                                                                                                                                                                                                                                     | <u> </u>                                         | -             | 1-10-3                                                                                                                                                                                                                                                                                                                                                                                                                                                                                                                                                                                                                                                                                                                                                                                                                                                                                                                                                                                                                                                                                                                                                                                                                                                                                                                                                                                                                                                                                                                                                                                                                                                                                                                                                                                                                                                                                                                                                                                                                                                                                                                         | 1002                                     |              | 1-:-              | 15                                               | 2/:3"             | RIZ                                              |                      |
| 8 6 6-9 152                                                | /9!9" /9:3"                                                                                                                                                                                                                                                                                                                                                                                                                                                                                                                                                                                                                                                                                                                                                                                                                                                                                                                                                                                                                                                                                                                                                                                                                                                                                                                                                                                                                                                                                                                                                                                                                                                                                                                                                                                                                                                                                                                                                                                                                                                                                                                    | 16-0" 15-6"                                                                                                                                                                                                                                                                                                                                                                                                                                                                                                                                                                                                                                                                                                                                                                                                                                                                                                                                                                                                                                                                                                                                                                                                                                                                                                                                                                                                                                                                                                                                                                                                                                                                                                                                                                                                                                                                                                                                                                                                                                                                                                                    | 8                                                | 9             | 37:5"                                                                                                                                                                                                                                                                                                                                                                                                                                                                                                                                                                                                                                                                                                                                                                                                                                                                                                                                                                                                                                                                                                                                                                                                                                                                                                                                                                                                                                                                                                                                                                                                                                                                                                                                                                                                                                                                                                                                                                                                                                                                                                                          | HII                                      | Beam         | 8                 | +=                                               | 26.9              |                                                  | //                   |
| 3 // 20:3" F5/ "                                           | 3-H15 Cut 3 3-H16 Cut 3                                                                                                                                                                                                                                                                                                                                                                                                                                                                                                                                                                                                                                                                                                                                                                                                                                                                                                                                                                                                                                                                                                                                                                                                                                                                                                                                                                                                                                                                                                                                                                                                                                                                                                                                                                                                                                                                                                                                                                                                                                                                                                        | 3 417 cut 3 3 418 cut3                                                                                                                                                                                                                                                                                                                                                                                                                                                                                                                                                                                                                                                                                                                                                                                                                                                                                                                                                                                                                                                                                                                                                                                                                                                                                                                                                                                                                                                                                                                                                                                                                                                                                                                                                                                                                                                                                                                                                                                                                                                                                                         | 8                                                | 6             | 34'-6"                                                                                                                                                                                                                                                                                                                                                                                                                                                                                                                                                                                                                                                                                                                                                                                                                                                                                                                                                                                                                                                                                                                                                                                                                                                                                                                                                                                                                                                                                                                                                                                                                                                                                                                                                                                                                                                                                                                                                                                                                                                                                                                         | H12                                      | .,           | 1                 | <del>                                     </del> | 1200              | 1,7,5                                            |                      |
| 7 G 8:9" F52 "                                             |                                                                                                                                                                                                                                                                                                                                                                                                                                                                                                                                                                                                                                                                                                                                                                                                                                                                                                                                                                                                                                                                                                                                                                                                                                                                                                                                                                                                                                                                                                                                                                                                                                                                                                                                                                                                                                                                                                                                                                                                                                                                                                                                | -1" -1"                                                                                                                                                                                                                                                                                                                                                                                                                                                                                                                                                                                                                                                                                                                                                                                                                                                                                                                                                                                                                                                                                                                                                                                                                                                                                                                                                                                                                                                                                                                                                                                                                                                                                                                                                                                                                                                                                                                                                                                                                                                                                                                        | /                                                | 6             | 12:6"                                                                                                                                                                                                                                                                                                                                                                                                                                                                                                                                                                                                                                                                                                                                                                                                                                                                                                                                                                                                                                                                                                                                                                                                                                                                                                                                                                                                                                                                                                                                                                                                                                                                                                                                                                                                                                                                                                                                                                                                                                                                                                                          | 1119                                     | Wing         | 1                 |                                                  | <del>†-</del>     | 1                                                |                      |
| 4 11 5'9 F26 "                                             | 20 5-Ca" 2 1 1-93"<br>16-715 16-81                                                                                                                                                                                                                                                                                                                                                                                                                                                                                                                                                                                                                                                                                                                                                                                                                                                                                                                                                                                                                                                                                                                                                                                                                                                                                                                                                                                                                                                                                                                                                                                                                                                                                                                                                                                                                                                                                                                                                                                                                                                                                             | 5" 222" 62" 235"                                                                                                                                                                                                                                                                                                                                                                                                                                                                                                                                                                                                                                                                                                                                                                                                                                                                                                                                                                                                                                                                                                                                                                                                                                                                                                                                                                                                                                                                                                                                                                                                                                                                                                                                                                                                                                                                                                                                                                                                                                                                                                               | 3                                                | 7             | 16:0"                                                                                                                                                                                                                                                                                                                                                                                                                                                                                                                                                                                                                                                                                                                                                                                                                                                                                                                                                                                                                                                                                                                                                                                                                                                                                                                                                                                                                                                                                                                                                                                                                                                                                                                                                                                                                                                                                                                                                                                                                                                                                                                          | H17                                      |              | 3                 | 5                                                | 29'3"             | R16                                              | ,                    |
| Substructure Enc Bent 6                                    | 16-15-4                                                                                                                                                                                                                                                                                                                                                                                                                                                                                                                                                                                                                                                                                                                                                                                                                                                                                                                                                                                                                                                                                                                                                                                                                                                                                                                                                                                                                                                                                                                                                                                                                                                                                                                                                                                                                                                                                                                                                                                                                                                                                                                        |                                                                                                                                                                                                                                                                                                                                                                                                                                                                                                                                                                                                                                                                                                                                                                                                                                                                                                                                                                                                                                                                                                                                                                                                                                                                                                                                                                                                                                                                                                                                                                                                                                                                                                                                                                                                                                                                                                                                                                                                                                                                                                                                | 3                                                | 6             | 15:6"                                                                                                                                                                                                                                                                                                                                                                                                                                                                                                                                                                                                                                                                                                                                                                                                                                                                                                                                                                                                                                                                                                                                                                                                                                                                                                                                                                                                                                                                                                                                                                                                                                                                                                                                                                                                                                                                                                                                                                                                                                                                                                                          | H18                                      | "            | 24                | 5                                                | 25'.3"            | R17                                              | ./                   |
| 8 9 4-9" DG/ Footing                                       | Commence of the commence of th |                                                                                                                                                                                                                                                                                                                                                                                                                                                                                                                                                                                                                                                                                                                                                                                                                                                                                                                                                                                                                                                                                                                                                                                                                                                                                                                                                                                                                                                                                                                                                                                                                                                                                                                                                                                                                                                                                                                                                                                                                                                                                                                                | 3                                                | 7             | 22'-0"                                                                                                                                                                                                                                                                                                                                                                                                                                                                                                                                                                                                                                                                                                                                                                                                                                                                                                                                                                                                                                                                                                                                                                                                                                                                                                                                                                                                                                                                                                                                                                                                                                                                                                                                                                                                                                                                                                                                                                                                                                                                                                                         | .461                                     | - 77         | 12                | 15                                               | 22:6'             | R18                                              | //                   |
| 0 5 4:3" D62 "                                             | 100 012 01 03 01                                                                                                                                                                                                                                                                                                                                                                                                                                                                                                                                                                                                                                                                                                                                                                                                                                                                                                                                                                                                                                                                                                                                                                                                                                                                                                                                                                                                                                                                                                                                                                                                                                                                                                                                                                                                                                                                                                                                                                                                                                                                                                               |                                                                                                                                                                                                                                                                                                                                                                                                                                                                                                                                                                                                                                                                                                                                                                                                                                                                                                                                                                                                                                                                                                                                                                                                                                                                                                                                                                                                                                                                                                                                                                                                                                                                                                                                                                                                                                                                                                                                                                                                                                                                                                                                | 3                                                | 6             | 21:6"                                                                                                                                                                                                                                                                                                                                                                                                                                                                                                                                                                                                                                                                                                                                                                                                                                                                                                                                                                                                                                                                                                                                                                                                                                                                                                                                                                                                                                                                                                                                                                                                                                                                                                                                                                                                                                                                                                                                                                                                                                                                                                                          | H62                                      | <del></del>  | 8                 | 5                                                | 28:3"             | R19                                              |                      |
| 0 0/ 0// 1/5/ 3-1/                                         | 12.24 9:94 11:114 9:64                                                                                                                                                                                                                                                                                                                                                                                                                                                                                                                                                                                                                                                                                                                                                                                                                                                                                                                                                                                                                                                                                                                                                                                                                                                                                                                                                                                                                                                                                                                                                                                                                                                                                                                                                                                                                                                                                                                                                                                                                                                                                                         | 222" 6:102" 234" 6:98"                                                                                                                                                                                                                                                                                                                                                                                                                                                                                                                                                                                                                                                                                                                                                                                                                                                                                                                                                                                                                                                                                                                                                                                                                                                                                                                                                                                                                                                                                                                                                                                                                                                                                                                                                                                                                                                                                                                                                                                                                                                                                                         | 1/2                                              | <u>(4</u>     | 17-6"                                                                                                                                                                                                                                                                                                                                                                                                                                                                                                                                                                                                                                                                                                                                                                                                                                                                                                                                                                                                                                                                                                                                                                                                                                                                                                                                                                                                                                                                                                                                                                                                                                                                                                                                                                                                                                                                                                                                                                                                                                                                                                                          | 1463                                     | · · ·        | ļ., <u></u>       | <del> </del>                                     |                   | -                                                |                      |
| 3   9   4'-9"   VG1   Column  <br>3   9   12'-3"   VG2   " | 22:0" 21:6                                                                                                                                                                                                                                                                                                                                                                                                                                                                                                                                                                                                                                                                                                                                                                                                                                                                                                                                                                                                                                                                                                                                                                                                                                                                                                                                                                                                                                                                                                                                                                                                                                                                                                                                                                                                                                                                                                                                                                                                                                                                                                                     | 8:9" 8:9"                                                                                                                                                                                                                                                                                                                                                                                                                                                                                                                                                                                                                                                                                                                                                                                                                                                                                                                                                                                                                                                                                                                                                                                                                                                                                                                                                                                                                                                                                                                                                                                                                                                                                                                                                                                                                                                                                                                                                                                                                                                                                                                      | 12                                               | Ĝ             | 8:3"                                                                                                                                                                                                                                                                                                                                                                                                                                                                                                                                                                                                                                                                                                                                                                                                                                                                                                                                                                                                                                                                                                                                                                                                                                                                                                                                                                                                                                                                                                                                                                                                                                                                                                                                                                                                                                                                                                                                                                                                                                                                                                                           | 1419                                     |              | 22                | 1//                                              | 19:6"             | 13/                                              | Top Sk               |
| 9 11:0" V63 "                                              | 3 HG/ Cut 3 3-HG2 Cut3                                                                                                                                                                                                                                                                                                                                                                                                                                                                                                                                                                                                                                                                                                                                                                                                                                                                                                                                                                                                                                                                                                                                                                                                                                                                                                                                                                                                                                                                                                                                                                                                                                                                                                                                                                                                                                                                                                                                                                                                                                                                                                         | 13-VII cut 13 10-VIZ CUT 20                                                                                                                                                                                                                                                                                                                                                                                                                                                                                                                                                                                                                                                                                                                                                                                                                                                                                                                                                                                                                                                                                                                                                                                                                                                                                                                                                                                                                                                                                                                                                                                                                                                                                                                                                                                                                                                                                                                                                                                                                                                                                                    | 2                                                | <i>5</i>      | 4:9"                                                                                                                                                                                                                                                                                                                                                                                                                                                                                                                                                                                                                                                                                                                                                                                                                                                                                                                                                                                                                                                                                                                                                                                                                                                                                                                                                                                                                                                                                                                                                                                                                                                                                                                                                                                                                                                                                                                                                                                                                                                                                                                           | RI                                       | End Post     | 22                | 10                                               | 32:6"             | 52                                               | ,, ,                 |
| 3 9 9 9 164                                                | 42" 21" 203"                                                                                                                                                                                                                                                                                                                                                                                                                                                                                                                                                                                                                                                                                                                                                                                                                                                                                                                                                                                                                                                                                                                                                                                                                                                                                                                                                                                                                                                                                                                                                                                                                                                                                                                                                                                                                                                                                                                                                                                                                                                                                                                   |                                                                                                                                                                                                                                                                                                                                                                                                                                                                                                                                                                                                                                                                                                                                                                                                                                                                                                                                                                                                                                                                                                                                                                                                                                                                                                                                                                                                                                                                                                                                                                                                                                                                                                                                                                                                                                                                                                                                                                                                                                                                                                                                |                                                  |               | 5'6"                                                                                                                                                                                                                                                                                                                                                                                                                                                                                                                                                                                                                                                                                                                                                                                                                                                                                                                                                                                                                                                                                                                                                                                                                                                                                                                                                                                                                                                                                                                                                                                                                                                                                                                                                                                                                                                                                                                                                                                                                                                                                                                           | R2                                       |              | 25                | 10                                               | 51-9"             | 53                                               | " "                  |
| 7 3 8:0 V66 "                                              |                                                                                                                                                                                                                                                                                                                                                                                                                                                                                                                                                                                                                                                                                                                                                                                                                                                                                                                                                                                                                                                                                                                                                                                                                                                                                                                                                                                                                                                                                                                                                                                                                                                                                                                                                                                                                                                                                                                                                                                                                                                                                                                                | _20\$"                                                                                                                                                                                                                                                                                                                                                                                                                                                                                                                                                                                                                                                                                                                                                                                                                                                                                                                                                                                                                                                                                                                                                                                                                                                                                                                                                                                                                                                                                                                                                                                                                                                                                                                                                                                                                                                                                                                                                                                                                                                                                                                         | 2                                                | <b>5</b>      | 613"                                                                                                                                                                                                                                                                                                                                                                                                                                                                                                                                                                                                                                                                                                                                                                                                                                                                                                                                                                                                                                                                                                                                                                                                                                                                                                                                                                                                                                                                                                                                                                                                                                                                                                                                                                                                                                                                                                                                                                                                                                                                                                                           | R3<br>R4                                 |              | 22                | 11                                               | 19:9"<br>34:0"    | 34                                               | " "                  |
|                                                            | 1 3 R                                                                                                                                                                                                                                                                                                                                                                                                                                                                                                                                                                                                                                                                                                                                                                                                                                                                                                                                                                                                                                                                                                                                                                                                                                                                                                                                                                                                                                                                                                                                                                                                                                                                                                                                                                                                                                                                                                                                                                                                                                                                                                                          | 3"R                                                                                                                                                                                                                                                                                                                                                                                                                                                                                                                                                                                                                                                                                                                                                                                                                                                                                                                                                                                                                                                                                                                                                                                                                                                                                                                                                                                                                                                                                                                                                                                                                                                                                                                                                                                                                                                                                                                                                                                                                                                                                                                            | 2                                                | 5             | 6'-9"<br>7:0"                                                                                                                                                                                                                                                                                                                                                                                                                                                                                                                                                                                                                                                                                                                                                                                                                                                                                                                                                                                                                                                                                                                                                                                                                                                                                                                                                                                                                                                                                                                                                                                                                                                                                                                                                                                                                                                                                                                                                                                                                                                                                                                  | RG<br>RS                                 | n 11         | 25                | 1//                                              | 55:3"             | S5                                               | ,, ,,                |
| IDERSTRUCTURE End Bent #1                                  | 1/25                                                                                                                                                                                                                                                                                                                                                                                                                                                                                                                                                                                                                                                                                                                                                                                                                                                                                                                                                                                                                                                                                                                                                                                                                                                                                                                                                                                                                                                                                                                                                                                                                                                                                                                                                                                                                                                                                                                                                                                                                                                                                                                           | 1/25                                                                                                                                                                                                                                                                                                                                                                                                                                                                                                                                                                                                                                                                                                                                                                                                                                                                                                                                                                                                                                                                                                                                                                                                                                                                                                                                                                                                                                                                                                                                                                                                                                                                                                                                                                                                                                                                                                                                                                                                                                                                                                                           | 4                                                | 5             | 7:0"                                                                                                                                                                                                                                                                                                                                                                                                                                                                                                                                                                                                                                                                                                                                                                                                                                                                                                                                                                                                                                                                                                                                                                                                                                                                                                                                                                                                                                                                                                                                                                                                                                                                                                                                                                                                                                                                                                                                                                                                                                                                                                                           | RG RG                                    | , , ,        | 22                | 1/0                                              | 19:6"             | 56<br>57                                         | " "                  |
| 8   16-0"   C10   Ning                                     | 2/* 7:0"                                                                                                                                                                                                                                                                                                                                                                                                                                                                                                                                                                                                                                                                                                                                                                                                                                                                                                                                                                                                                                                                                                                                                                                                                                                                                                                                                                                                                                                                                                                                                                                                                                                                                                                                                                                                                                                                                                                                                                                                                                                                                                                       |                                                                                                                                                                                                                                                                                                                                                                                                                                                                                                                                                                                                                                                                                                                                                                                                                                                                                                                                                                                                                                                                                                                                                                                                                                                                                                                                                                                                                                                                                                                                                                                                                                                                                                                                                                                                                                                                                                                                                                                                                                                                                                                                | 18                                               | 9             | 5:3"                                                                                                                                                                                                                                                                                                                                                                                                                                                                                                                                                                                                                                                                                                                                                                                                                                                                                                                                                                                                                                                                                                                                                                                                                                                                                                                                                                                                                                                                                                                                                                                                                                                                                                                                                                                                                                                                                                                                                                                                                                                                                                                           | R7                                       | Parapet      | 22                | 11                                               | 35'3              | 38                                               |                      |
| E 13:0" (11 "                                              | 8'9" 303                                                                                                                                                                                                                                                                                                                                                                                                                                                                                                                                                                                                                                                                                                                                                                                                                                                                                                                                                                                                                                                                                                                                                                                                                                                                                                                                                                                                                                                                                                                                                                                                                                                                                                                                                                                                                                                                                                                                                                                                                                                                                                                       | · 605 1 1 1 1 1 1 1 1 1 1 1 1 1 1 1 1 1 1 1                                                                                                                                                                                                                                                                                                                                                                                                                                                                                                                                                                                                                                                                                                                                                                                                                                                                                                                                                                                                                                                                                                                                                                                                                                                                                                                                                                                                                                                                                                                                                                                                                                                                                                                                                                                                                                                                                                                                                                                                                                                                                    | 4                                                | 5             | 10:3"                                                                                                                                                                                                                                                                                                                                                                                                                                                                                                                                                                                                                                                                                                                                                                                                                                                                                                                                                                                                                                                                                                                                                                                                                                                                                                                                                                                                                                                                                                                                                                                                                                                                                                                                                                                                                                                                                                                                                                                                                                                                                                                          | R15                                      | "            | 25                | 1//                                              | 58:3"             | 59                                               | 11                   |
| 6 13:9" C12 "                                              | 15-VG5 CU1 15 3'R                                                                                                                                                                                                                                                                                                                                                                                                                                                                                                                                                                                                                                                                                                                                                                                                                                                                                                                                                                                                                                                                                                                                                                                                                                                                                                                                                                                                                                                                                                                                                                                                                                                                                                                                                                                                                                                                                                                                                                                                                                                                                                              | 1 1                                                                                                                                                                                                                                                                                                                                                                                                                                                                                                                                                                                                                                                                                                                                                                                                                                                                                                                                                                                                                                                                                                                                                                                                                                                                                                                                                                                                                                                                                                                                                                                                                                                                                                                                                                                                                                                                                                                                                                                                                                                                                                                            | 4                                                | 5             | 15:3"                                                                                                                                                                                                                                                                                                                                                                                                                                                                                                                                                                                                                                                                                                                                                                                                                                                                                                                                                                                                                                                                                                                                                                                                                                                                                                                                                                                                                                                                                                                                                                                                                                                                                                                                                                                                                                                                                                                                                                                                                                                                                                                          | RI4                                      | .,           | 22                | 10                                               | 18:9"             | 3/0                                              | "                    |
| 6 10:9" C13 "                                              | 3'R                                                                                                                                                                                                                                                                                                                                                                                                                                                                                                                                                                                                                                                                                                                                                                                                                                                                                                                                                                                                                                                                                                                                                                                                                                                                                                                                                                                                                                                                                                                                                                                                                                                                                                                                                                                                                                                                                                                                                                                                                                                                                                                            | 3'R                                                                                                                                                                                                                                                                                                                                                                                                                                                                                                                                                                                                                                                                                                                                                                                                                                                                                                                                                                                                                                                                                                                                                                                                                                                                                                                                                                                                                                                                                                                                                                                                                                                                                                                                                                                                                                                                                                                                                                                                                                                                                                                            |                                                  |               |                                                                                                                                                                                                                                                                                                                                                                                                                                                                                                                                                                                                                                                                                                                                                                                                                                                                                                                                                                                                                                                                                                                                                                                                                                                                                                                                                                                                                                                                                                                                                                                                                                                                                                                                                                                                                                                                                                                                                                                                                                                                                                                                |                                          |              | 22                | 10                                               | 32:6"             | 511                                              | 11                   |
| 5 5:0" C/4 "                                               | 12.5                                                                                                                                                                                                                                                                                                                                                                                                                                                                                                                                                                                                                                                                                                                                                                                                                                                                                                                                                                                                                                                                                                                                                                                                                                                                                                                                                                                                                                                                                                                                                                                                                                                                                                                                                                                                                                                                                                                                                                                                                                                                                                                           | 12.0                                                                                                                                                                                                                                                                                                                                                                                                                                                                                                                                                                                                                                                                                                                                                                                                                                                                                                                                                                                                                                                                                                                                                                                                                                                                                                                                                                                                                                                                                                                                                                                                                                                                                                                                                                                                                                                                                                                                                                                                                                                                                                                           | 2                                                | 6             | 16:0                                                                                                                                                                                                                                                                                                                                                                                                                                                                                                                                                                                                                                                                                                                                                                                                                                                                                                                                                                                                                                                                                                                                                                                                                                                                                                                                                                                                                                                                                                                                                                                                                                                                                                                                                                                                                                                                                                                                                                                                                                                                                                                           | 712                                      | Wing         | 25                | 10                                               | 52:9"             | 5/2                                              | ,, ,                 |
|                                                            | *G3                                                                                                                                                                                                                                                                                                                                                                                                                                                                                                                                                                                                                                                                                                                                                                                                                                                                                                                                                                                                                                                                                                                                                                                                                                                                                                                                                                                                                                                                                                                                                                                                                                                                                                                                                                                                                                                                                                                                                                                                                                                                                                                            | *62                                                                                                                                                                                                                                                                                                                                                                                                                                                                                                                                                                                                                                                                                                                                                                                                                                                                                                                                                                                                                                                                                                                                                                                                                                                                                                                                                                                                                                                                                                                                                                                                                                                                                                                                                                                                                                                                                                                                                                                                                                                                                                                            | 2                                                | 6             | 20'-6"                                                                                                                                                                                                                                                                                                                                                                                                                                                                                                                                                                                                                                                                                                                                                                                                                                                                                                                                                                                                                                                                                                                                                                                                                                                                                                                                                                                                                                                                                                                                                                                                                                                                                                                                                                                                                                                                                                                                                                                                                                                                                                                         | 761                                      | //           | 70                | 4                                                | 21:0"             | 5/3                                              |                      |
| 9 37:0" HII Beam                                           | _                                                                                                                                                                                                                                                                                                                                                                                                                                                                                                                                                                                                                                                                                                                                                                                                                                                                                                                                                                                                                                                                                                                                                                                                                                                                                                                                                                                                                                                                                                                                                                                                                                                                                                                                                                                                                                                                                                                                                                                                                                                                                                                              | 1 - 3"R                                                                                                                                                                                                                                                                                                                                                                                                                                                                                                                                                                                                                                                                                                                                                                                                                                                                                                                                                                                                                                                                                                                                                                                                                                                                                                                                                                                                                                                                                                                                                                                                                                                                                                                                                                                                                                                                                                                                                                                                                                                                                                                        |                                                  |               |                                                                                                                                                                                                                                                                                                                                                                                                                                                                                                                                                                                                                                                                                                                                                                                                                                                                                                                                                                                                                                                                                                                                                                                                                                                                                                                                                                                                                                                                                                                                                                                                                                                                                                                                                                                                                                                                                                                                                                                                                                                                                                                                |                                          |              | 70                | 4                                                | 21:9"             | 5/4                                              | " '                  |
| 6 34-6" H12 "                                              | 15" 34" 6" 15" HII                                                                                                                                                                                                                                                                                                                                                                                                                                                                                                                                                                                                                                                                                                                                                                                                                                                                                                                                                                                                                                                                                                                                                                                                                                                                                                                                                                                                                                                                                                                                                                                                                                                                                                                                                                                                                                                                                                                                                                                                                                                                                                             | id /25                                                                                                                                                                                                                                                                                                                                                                                                                                                                                                                                                                                                                                                                                                                                                                                                                                                                                                                                                                                                                                                                                                                                                                                                                                                                                                                                                                                                                                                                                                                                                                                                                                                                                                                                                                                                                                                                                                                                                                                                                                                                                                                         | 70                                               | 6             | 11:-G"                                                                                                                                                                                                                                                                                                                                                                                                                                                                                                                                                                                                                                                                                                                                                                                                                                                                                                                                                                                                                                                                                                                                                                                                                                                                                                                                                                                                                                                                                                                                                                                                                                                                                                                                                                                                                                                                                                                                                                                                                                                                                                                         | UII                                      | <u> Seam</u> | 70                | 4                                                | 20°C"             | 5/5                                              |                      |
| 6 15.6" HI3 Wing                                           | 15" 34-6" 15" 111                                                                                                                                                                                                                                                                                                                                                                                                                                                                                                                                                                                                                                                                                                                                                                                                                                                                                                                                                                                                                                                                                                                                                                                                                                                                                                                                                                                                                                                                                                                                                                                                                                                                                                                                                                                                                                                                                                                                                                                                                                                                                                              | 115-001                                                                                                                                                                                                                                                                                                                                                                                                                                                                                                                                                                                                                                                                                                                                                                                                                                                                                                                                                                                                                                                                                                                                                                                                                                                                                                                                                                                                                                                                                                                                                                                                                                                                                                                                                                                                                                                                                                                                                                                                                                                                                                                        |                                                  |               |                                                                                                                                                                                                                                                                                                                                                                                                                                                                                                                                                                                                                                                                                                                                                                                                                                                                                                                                                                                                                                                                                                                                                                                                                                                                                                                                                                                                                                                                                                                                                                                                                                                                                                                                                                                                                                                                                                                                                                                                                                                                                                                                |                                          |              | 35                | 14                                               | 28:3"             | 316                                              | ,,                   |
| 6 12-6" H14 "                                              | 212 13:8" 212 F31                                                                                                                                                                                                                                                                                                                                                                                                                                                                                                                                                                                                                                                                                                                                                                                                                                                                                                                                                                                                                                                                                                                                                                                                                                                                                                                                                                                                                                                                                                                                                                                                                                                                                                                                                                                                                                                                                                                                                                                                                                                                                                              | 100 VE 1 - 204"                                                                                                                                                                                                                                                                                                                                                                                                                                                                                                                                                                                                                                                                                                                                                                                                                                                                                                                                                                                                                                                                                                                                                                                                                                                                                                                                                                                                                                                                                                                                                                                                                                                                                                                                                                                                                                                                                                                                                                                                                                                                                                                | 10                                               | 4             | 8:9"                                                                                                                                                                                                                                                                                                                                                                                                                                                                                                                                                                                                                                                                                                                                                                                                                                                                                                                                                                                                                                                                                                                                                                                                                                                                                                                                                                                                                                                                                                                                                                                                                                                                                                                                                                                                                                                                                                                                                                                                                                                                                                                           | V12                                      | Wing         | 70                | 4                                                | 19:9"             | 5/7                                              | ,, ,                 |
| 7 19 <sup>1</sup> 9" H15 "                                 | 2/2 16:8" 2/2" F5/                                                                                                                                                                                                                                                                                                                                                                                                                                                                                                                                                                                                                                                                                                                                                                                                                                                                                                                                                                                                                                                                                                                                                                                                                                                                                                                                                                                                                                                                                                                                                                                                                                                                                                                                                                                                                                                                                                                                                                                                                                                                                                             | 12 1/34                                                                                                                                                                                                                                                                                                                                                                                                                                                                                                                                                                                                                                                                                                                                                                                                                                                                                                                                                                                                                                                                                                                                                                                                                                                                                                                                                                                                                                                                                                                                                                                                                                                                                                                                                                                                                                                                                                                                                                                                                                                                                                                        | /5                                               | 4             | 8:9"                                                                                                                                                                                                                                                                                                                                                                                                                                                                                                                                                                                                                                                                                                                                                                                                                                                                                                                                                                                                                                                                                                                                                                                                                                                                                                                                                                                                                                                                                                                                                                                                                                                                                                                                                                                                                                                                                                                                                                                                                                                                                                                           | V65                                      | 2 11         |                   |                                                  |                   |                                                  |                      |
|                                                            | H//-F3/-F5/                                                                                                                                                                                                                                                                                                                                                                                                                                                                                                                                                                                                                                                                                                                                                                                                                                                                                                                                                                                                                                                                                                                                                                                                                                                                                                                                                                                                                                                                                                                                                                                                                                                                                                                                                                                                                                                                                                                                                                                                                                                                                                                    | 137R                                                                                                                                                                                                                                                                                                                                                                                                                                                                                                                                                                                                                                                                                                                                                                                                                                                                                                                                                                                                                                                                                                                                                                                                                                                                                                                                                                                                                                                                                                                                                                                                                                                                                                                                                                                                                                                                                                                                                                                                                                                                                                                           |                                                  | اا            |                                                                                                                                                                                                                                                                                                                                                                                                                                                                                                                                                                                                                                                                                                                                                                                                                                                                                                                                                                                                                                                                                                                                                                                                                                                                                                                                                                                                                                                                                                                                                                                                                                                                                                                                                                                                                                                                                                                                                                                                                                                                                                                                |                                          |              | 13.14             | 6                                                | 34:6"             | 37/                                              | TOP 31               |
| 7 16'-0" H17 "<br>6 15'-6" H18 "                           | HII-FUI-FUI                                                                                                                                                                                                                                                                                                                                                                                                                                                                                                                                                                                                                                                                                                                                                                                                                                                                                                                                                                                                                                                                                                                                                                                                                                                                                                                                                                                                                                                                                                                                                                                                                                                                                                                                                                                                                                                                                                                                                                                                                                                                                                                    | 12.5                                                                                                                                                                                                                                                                                                                                                                                                                                                                                                                                                                                                                                                                                                                                                                                                                                                                                                                                                                                                                                                                                                                                                                                                                                                                                                                                                                                                                                                                                                                                                                                                                                                                                                                                                                                                                                                                                                                                                                                                                                                                                                                           |                                                  |               | erstru                                                                                                                                                                                                                                                                                                                                                                                                                                                                                                                                                                                                                                                                                                                                                                                                                                                                                                                                                                                                                                                                                                                                                                                                                                                                                                                                                                                                                                                                                                                                                                                                                                                                                                                                                                                                                                                                                                                                                                                                                                                                                                                         |                                          |              | 160               | 7                                                | 34:6"             | S72                                              |                      |
| 6 15:6" H18 "<br>6 8:3" H19 "                              |                                                                                                                                                                                                                                                                                                                                                                                                                                                                                                                                                                                                                                                                                                                                                                                                                                                                                                                                                                                                                                                                                                                                                                                                                                                                                                                                                                                                                                                                                                                                                                                                                                                                                                                                                                                                                                                                                                                                                                                                                                                                                                                                | * GI-G4                                                                                                                                                                                                                                                                                                                                                                                                                                                                                                                                                                                                                                                                                                                                                                                                                                                                                                                                                                                                                                                                                                                                                                                                                                                                                                                                                                                                                                                                                                                                                                                                                                                                                                                                                                                                                                                                                                                                                                                                                                                                                                                        | 4                                                | 5             | 34:3"                                                                                                                                                                                                                                                                                                                                                                                                                                                                                                                                                                                                                                                                                                                                                                                                                                                                                                                                                                                                                                                                                                                                                                                                                                                                                                                                                                                                                                                                                                                                                                                                                                                                                                                                                                                                                                                                                                                                                                                                                                                                                                                          | <i>C</i> /                               | Curb         | 192               | 5                                                | 33! 9"            | 573                                              |                      |
| 5 4.9" RI End Post                                         | B 22 m                                                                                                                                                                                                                                                                                                                                                                                                                                                                                                                                                                                                                                                                                                                                                                                                                                                                                                                                                                                                                                                                                                                                                                                                                                                                                                                                                                                                                                                                                                                                                                                                                                                                                                                                                                                                                                                                                                                                                                                                                                                                                                                         | 1/2 i W/                                                                                                                                                                                                                                                                                                                                                                                                                                                                                                                                                                                                                                                                                                                                                                                                                                                                                                                                                                                                                                                                                                                                                                                                                                                                                                                                                                                                                                                                                                                                                                                                                                                                                                                                                                                                                                                                                                                                                                                                                                                                                                                       | 12                                               | 5             | 32:0"<br>29:3"                                                                                                                                                                                                                                                                                                                                                                                                                                                                                                                                                                                                                                                                                                                                                                                                                                                                                                                                                                                                                                                                                                                                                                                                                                                                                                                                                                                                                                                                                                                                                                                                                                                                                                                                                                                                                                                                                                                                                                                                                                                                                                                 | C2<br>C3                                 | .,           | 192               |                                                  | 35:6"             | 574                                              | "                    |
| 5 5 6" R2 " "                                              | 333                                                                                                                                                                                                                                                                                                                                                                                                                                                                                                                                                                                                                                                                                                                                                                                                                                                                                                                                                                                                                                                                                                                                                                                                                                                                                                                                                                                                                                                                                                                                                                                                                                                                                                                                                                                                                                                                                                                                                                                                                                                                                                                            | 13 W2 3 9 P2/                                                                                                                                                                                                                                                                                                                                                                                                                                                                                                                                                                                                                                                                                                                                                                                                                                                                                                                                                                                                                                                                                                                                                                                                                                                                                                                                                                                                                                                                                                                                                                                                                                                                                                                                                                                                                                                                                                                                                                                                                                                                                                                  | 9                                                | 5             | 33:0"                                                                                                                                                                                                                                                                                                                                                                                                                                                                                                                                                                                                                                                                                                                                                                                                                                                                                                                                                                                                                                                                                                                                                                                                                                                                                                                                                                                                                                                                                                                                                                                                                                                                                                                                                                                                                                                                                                                                                                                                                                                                                                                          |                                          |              | 192               | 5                                                | 35!O"             | ST5                                              |                      |
| 5 63" 83 " "                                               | 12 100                                                                                                                                                                                                                                                                                                                                                                                                                                                                                                                                                                                                                                                                                                                                                                                                                                                                                                                                                                                                                                                                                                                                                                                                                                                                                                                                                                                                                                                                                                                                                                                                                                                                                                                                                                                                                                                                                                                                                                                                                                                                                                                         | 34 W3 P21-V6-6                                                                                                                                                                                                                                                                                                                                                                                                                                                                                                                                                                                                                                                                                                                                                                                                                                                                                                                                                                                                                                                                                                                                                                                                                                                                                                                                                                                                                                                                                                                                                                                                                                                                                                                                                                                                                                                                                                                                                                                                                                                                                                                 | 1                                                | 5             | 32:9"                                                                                                                                                                                                                                                                                                                                                                                                                                                                                                                                                                                                                                                                                                                                                                                                                                                                                                                                                                                                                                                                                                                                                                                                                                                                                                                                                                                                                                                                                                                                                                                                                                                                                                                                                                                                                                                                                                                                                                                                                                                                                                                          | C4                                       | . "          | 21                | 8                                                | 54.0"             | SB/                                              | Bott 3               |
| 5 6'9" R4 " "                                              |                                                                                                                                                                                                                                                                                                                                                                                                                                                                                                                                                                                                                                                                                                                                                                                                                                                                                                                                                                                                                                                                                                                                                                                                                                                                                                                                                                                                                                                                                                                                                                                                                                                                                                                                                                                                                                                                                                                                                                                                                                                                                                                                | parameter in the contract of t | 12                                               | 5             | 30°G"                                                                                                                                                                                                                                                                                                                                                                                                                                                                                                                                                                                                                                                                                                                                                                                                                                                                                                                                                                                                                                                                                                                                                                                                                                                                                                                                                                                                                                                                                                                                                                                                                                                                                                                                                                                                                                                                                                                                                                                                                                                                                                                          | <u>C</u> G                               |              | 20                | 9                                                | 50:0"             | 302                                              | <u> Bott. 3</u><br>" |
| 5 7'0" R5 . " "                                            |                                                                                                                                                                                                                                                                                                                                                                                                                                                                                                                                                                                                                                                                                                                                                                                                                                                                                                                                                                                                                                                                                                                                                                                                                                                                                                                                                                                                                                                                                                                                                                                                                                                                                                                                                                                                                                                                                                                                                                                                                                                                                                                                |                                                                                                                                                                                                                                                                                                                                                                                                                                                                                                                                                                                                                                                                                                                                                                                                                                                                                                                                                                                                                                                                                                                                                                                                                                                                                                                                                                                                                                                                                                                                                                                                                                                                                                                                                                                                                                                                                                                                                                                                                                                                                                                                | 6                                                | 6             | 28:0"                                                                                                                                                                                                                                                                                                                                                                                                                                                                                                                                                                                                                                                                                                                                                                                                                                                                                                                                                                                                                                                                                                                                                                                                                                                                                                                                                                                                                                                                                                                                                                                                                                                                                                                                                                                                                                                                                                                                                                                                                                                                                                                          | 20                                       |              | 18                | 9                                                | 35!9"             | 383                                              |                      |
| 5 7:0" RG "                                                | W1-W2 W                                                                                                                                                                                                                                                                                                                                                                                                                                                                                                                                                                                                                                                                                                                                                                                                                                                                                                                                                                                                                                                                                                                                                                                                                                                                                                                                                                                                                                                                                                                                                                                                                                                                                                                                                                                                                                                                                                                                                                                                                                                                                                                        | '3 <del> <sup>''</sup>  </del>                                                                                                                                                                                                                                                                                                                                                                                                                                                                                                                                                                                                                                                                                                                                                                                                                                                                                                                                                                                                                                                                                                                                                                                                                                                                                                                                                                                                                                                                                                                                                                                                                                                                                                                                                                                                                                                                                                                                                                                                                                                                                                 | 1                                                | 6             |                                                                                                                                                                                                                                                                                                                                                                                                                                                                                                                                                                                                                                                                                                                                                                                                                                                                                                                                                                                                                                                                                                                                                                                                                                                                                                                                                                                                                                                                                                                                                                                                                                                                                                                                                                                                                                                                                                                                                                                                                                                                                                                                | 23                                       | ;            | 21                | 9                                                | 65' 6"            | 3B4                                              |                      |
| 5 5:3" R7 Parapet                                          | + $+$ $+$ $+$ $+$ $+$ $+$ $+$ $+$ $+$                                                                                                                                                                                                                                                                                                                                                                                                                                                                                                                                                                                                                                                                                                                                                                                                                                                                                                                                                                                                                                                                                                                                                                                                                                                                                                                                                                                                                                                                                                                                                                                                                                                                                                                                                                                                                                                                                                                                                                                                                                                                                          |                                                                                                                                                                                                                                                                                                                                                                                                                                                                                                                                                                                                                                                                                                                                                                                                                                                                                                                                                                                                                                                                                                                                                                                                                                                                                                                                                                                                                                                                                                                                                                                                                                                                                                                                                                                                                                                                                                                                                                                                                                                                                                                                | 78:-                                             | 5             |                                                                                                                                                                                                                                                                                                                                                                                                                                                                                                                                                                                                                                                                                                                                                                                                                                                                                                                                                                                                                                                                                                                                                                                                                                                                                                                                                                                                                                                                                                                                                                                                                                                                                                                                                                                                                                                                                                                                                                                                                                                                                                                                | 29                                       | //           | 20                | 10                                               | 59:3"             | 385                                              | "                    |
| 5 13:3" P8 "                                               |                                                                                                                                                                                                                                                                                                                                                                                                                                                                                                                                                                                                                                                                                                                                                                                                                                                                                                                                                                                                                                                                                                                                                                                                                                                                                                                                                                                                                                                                                                                                                                                                                                                                                                                                                                                                                                                                                                                                                                                                                                                                                                                                |                                                                                                                                                                                                                                                                                                                                                                                                                                                                                                                                                                                                                                                                                                                                                                                                                                                                                                                                                                                                                                                                                                                                                                                                                                                                                                                                                                                                                                                                                                                                                                                                                                                                                                                                                                                                                                                                                                                                                                                                                                                                                                                                | 387                                              | 6             |                                                                                                                                                                                                                                                                                                                                                                                                                                                                                                                                                                                                                                                                                                                                                                                                                                                                                                                                                                                                                                                                                                                                                                                                                                                                                                                                                                                                                                                                                                                                                                                                                                                                                                                                                                                                                                                                                                                                                                                                                                                                                                                                | <u>67</u>                                | Girder       | 18                | 10                                               | 44'9"             | 586                                              |                      |
| 5 10:3" R15 "                                              | MARK A B C INTT                                                                                                                                                                                                                                                                                                                                                                                                                                                                                                                                                                                                                                                                                                                                                                                                                                                                                                                                                                                                                                                                                                                                                                                                                                                                                                                                                                                                                                                                                                                                                                                                                                                                                                                                                                                                                                                                                                                                                                                                                                                                                                                |                                                                                                                                                                                                                                                                                                                                                                                                                                                                                                                                                                                                                                                                                                                                                                                                                                                                                                                                                                                                                                                                                                                                                                                                                                                                                                                                                                                                                                                                                                                                                                                                                                                                                                                                                                                                                                                                                                                                                                                                                                                                                                                                | 1181                                             | 6             |                                                                                                                                                                                                                                                                                                                                                                                                                                                                                                                                                                                                                                                                                                                                                                                                                                                                                                                                                                                                                                                                                                                                                                                                                                                                                                                                                                                                                                                                                                                                                                                                                                                                                                                                                                                                                                                                                                                                                                                                                                                                                                                                | <u>02</u>                                | <i>"</i>     | 21                | 73                                               | 68:0              | 387                                              | "                    |
|                                                            | R2 2-1" 72" 82"                                                                                                                                                                                                                                                                                                                                                                                                                                                                                                                                                                                                                                                                                                                                                                                                                                                                                                                                                                                                                                                                                                                                                                                                                                                                                                                                                                                                                                                                                                                                                                                                                                                                                                                                                                                                                                                                                                                                                                                                                                                                                                                | 9                                                                                                                                                                                                                                                                                                                                                                                                                                                                                                                                                                                                                                                                                                                                                                                                                                                                                                                                                                                                                                                                                                                                                                                                                                                                                                                                                                                                                                                                                                                                                                                                                                                                                                                                                                                                                                                                                                                                                                                                                                                                                                                              | //97                                             | 6             | 8:6"                                                                                                                                                                                                                                                                                                                                                                                                                                                                                                                                                                                                                                                                                                                                                                                                                                                                                                                                                                                                                                                                                                                                                                                                                                                                                                                                                                                                                                                                                                                                                                                                                                                                                                                                                                                                                                                                                                                                                                                                                                                                                                                           | G3                                       | "            | 20                | 10                                               | 60:0"             | 588                                              | ,,                   |
| 6 18:6" TII Wing                                           | R3 2:53 73" 83"                                                                                                                                                                                                                                                                                                                                                                                                                                                                                                                                                                                                                                                                                                                                                                                                                                                                                                                                                                                                                                                                                                                                                                                                                                                                                                                                                                                                                                                                                                                                                                                                                                                                                                                                                                                                                                                                                                                                                                                                                                                                                                                | `LJ                                                                                                                                                                                                                                                                                                                                                                                                                                                                                                                                                                                                                                                                                                                                                                                                                                                                                                                                                                                                                                                                                                                                                                                                                                                                                                                                                                                                                                                                                                                                                                                                                                                                                                                                                                                                                                                                                                                                                                                                                                                                                                                            | 403                                              | 6             | 8:6"                                                                                                                                                                                                                                                                                                                                                                                                                                                                                                                                                                                                                                                                                                                                                                                                                                                                                                                                                                                                                                                                                                                                                                                                                                                                                                                                                                                                                                                                                                                                                                                                                                                                                                                                                                                                                                                                                                                                                                                                                                                                                                                           | GA                                       | ,,           | 18                | 10                                               | 44:3"             | 559                                              | "                    |
| 1772                                                       | K4 1 1 /2   W 2                                                                                                                                                                                                                                                                                                                                                                                                                                                                                                                                                                                                                                                                                                                                                                                                                                                                                                                                                                                                                                                                                                                                                                                                                                                                                                                                                                                                                                                                                                                                                                                                                                                                                                                                                                                                                                                                                                                                                                                                                                                                                                                | C.                                                                                                                                                                                                                                                                                                                                                                                                                                                                                                                                                                                                                                                                                                                                                                                                                                                                                                                                                                                                                                                                                                                                                                                                                                                                                                                                                                                                                                                                                                                                                                                                                                                                                                                                                                                                                                                                                                                                                                                                                                                                                                                             | 12                                               | Ö,            | and the second s | re-re-re-re-re-re-re-re-re-re-re-re-re-r |              | - Visitantijanaja |                                                  | 3/15              | 28/0                                             | ,,                   |
|                                                            | R5 2:10" 72" 82"                                                                                                                                                                                                                                                                                                                                                                                                                                                                                                                                                                                                                                                                                                                                                                                                                                                                                                                                                                                                                                                                                                                                                                                                                                                                                                                                                                                                                                                                                                                                                                                                                                                                                                                                                                                                                                                                                                                                                                                                                                                                                                               | 4:5" C9                                                                                                                                                                                                                                                                                                                                                                                                                                                                                                                                                                                                                                                                                                                                                                                                                                                                                                                                                                                                                                                                                                                                                                                                                                                                                                                                                                                                                                                                                                                                                                                                                                                                                                                                                                                                                                                                                                                                                                                                                                                                                                                        | 6                                                | 8             | 42:3"                                                                                                                                                                                                                                                                                                                                                                                                                                                                                                                                                                                                                                                                                                                                                                                                                                                                                                                                                                                                                                                                                                                                                                                                                                                                                                                                                                                                                                                                                                                                                                                                                                                                                                                                                                                                                                                                                                                                                                                                                                                                                                                          | G12                                      | 7,           | 20                | 8                                                | 5/:0"             | SBII                                             | 17                   |
| 6 11-6" UII Beam                                           | RG 2:102 72" 72"                                                                                                                                                                                                                                                                                                                                                                                                                                                                                                                                                                                                                                                                                                                                                                                                                                                                                                                                                                                                                                                                                                                                                                                                                                                                                                                                                                                                                                                                                                                                                                                                                                                                                                                                                                                                                                                                                                                                                                                                                                                                                                               |                                                                                                                                                                                                                                                                                                                                                                                                                                                                                                                                                                                                                                                                                                                                                                                                                                                                                                                                                                                                                                                                                                                                                                                                                                                                                                                                                                                                                                                                                                                                                                                                                                                                                                                                                                                                                                                                                                                                                                                                                                                                                                                                |                                                  |               |                                                                                                                                                                                                                                                                                                                                                                                                                                                                                                                                                                                                                                                                                                                                                                                                                                                                                                                                                                                                                                                                                                                                                                                                                                                                                                                                                                                                                                                                                                                                                                                                                                                                                                                                                                                                                                                                                                                                                                                                                                                                                                                                | 7                                        |              | 18                | 10                                               | 43:3"             | 38/2                                             | ,, ,,                |
| + + + + + + + + + + + + + + + + + + + +                    | R7 2:0" 7½" 7½"                                                                                                                                                                                                                                                                                                                                                                                                                                                                                                                                                                                                                                                                                                                                                                                                                                                                                                                                                                                                                                                                                                                                                                                                                                                                                                                                                                                                                                                                                                                                                                                                                                                                                                                                                                                                                                                                                                                                                                                                                                                                                                                |                                                                                                                                                                                                                                                                                                                                                                                                                                                                                                                                                                                                                                                                                                                                                                                                                                                                                                                                                                                                                                                                                                                                                                                                                                                                                                                                                                                                                                                                                                                                                                                                                                                                                                                                                                                                                                                                                                                                                                                                                                                                                                                                | 40                                               | 4             | 27:6"                                                                                                                                                                                                                                                                                                                                                                                                                                                                                                                                                                                                                                                                                                                                                                                                                                                                                                                                                                                                                                                                                                                                                                                                                                                                                                                                                                                                                                                                                                                                                                                                                                                                                                                                                                                                                                                                                                                                                                                                                                                                                                                          | G14                                      | 17           | 21                | 8                                                |                   | <i>58/3</i>                                      | ,, ,                 |
| 4 8'9" VII Wing                                            | R2-R3-R4-R5-R6-R7                                                                                                                                                                                                                                                                                                                                                                                                                                                                                                                                                                                                                                                                                                                                                                                                                                                                                                                                                                                                                                                                                                                                                                                                                                                                                                                                                                                                                                                                                                                                                                                                                                                                                                                                                                                                                                                                                                                                                                                                                                                                                                              | U21                                                                                                                                                                                                                                                                                                                                                                                                                                                                                                                                                                                                                                                                                                                                                                                                                                                                                                                                                                                                                                                                                                                                                                                                                                                                                                                                                                                                                                                                                                                                                                                                                                                                                                                                                                                                                                                                                                                                                                                                                                                                                                                            | 16                                               | 4             | 31:6"                                                                                                                                                                                                                                                                                                                                                                                                                                                                                                                                                                                                                                                                                                                                                                                                                                                                                                                                                                                                                                                                                                                                                                                                                                                                                                                                                                                                                                                                                                                                                                                                                                                                                                                                                                                                                                                                                                                                                                                                                                                                                                                          | G15                                      | "            | 20                | 9                                                |                   | SB14                                             | " ,                  |
| 4 8:9" VIZ "                                               |                                                                                                                                                                                                                                                                                                                                                                                                                                                                                                                                                                                                                                                                                                                                                                                                                                                                                                                                                                                                                                                                                                                                                                                                                                                                                                                                                                                                                                                                                                                                                                                                                                                                                                                                                                                                                                                                                                                                                                                                                                                                                                                                | 13-6" 2.5" 711                                                                                                                                                                                                                                                                                                                                                                                                                                                                                                                                                                                                                                                                                                                                                                                                                                                                                                                                                                                                                                                                                                                                                                                                                                                                                                                                                                                                                                                                                                                                                                                                                                                                                                                                                                                                                                                                                                                                                                                                                                                                                                                 |                                                  |               |                                                                                                                                                                                                                                                                                                                                                                                                                                                                                                                                                                                                                                                                                                                                                                                                                                                                                                                                                                                                                                                                                                                                                                                                                                                                                                                                                                                                                                                                                                                                                                                                                                                                                                                                                                                                                                                                                                                                                                                                                                                                                                                                |                                          |              | 18                | 9                                                |                   | 55/5                                             | " "                  |
| 7-1-1-1-1-1-1-1-1-1-1-1-1-1-1-1-1-1-1-1                    |                                                                                                                                                                                                                                                                                                                                                                                                                                                                                                                                                                                                                                                                                                                                                                                                                                                                                                                                                                                                                                                                                                                                                                                                                                                                                                                                                                                                                                                                                                                                                                                                                                                                                                                                                                                                                                                                                                                                                                                                                                                                                                                                | 10:7" 2:1" 112                                                                                                                                                                                                                                                                                                                                                                                                                                                                                                                                                                                                                                                                                                                                                                                                                                                                                                                                                                                                                                                                                                                                                                                                                                                                                                                                                                                                                                                                                                                                                                                                                                                                                                                                                                                                                                                                                                                                                                                                                                                                                                                 |                                                  | 8             |                                                                                                                                                                                                                                                                                                                                                                                                                                                                                                                                                                                                                                                                                                                                                                                                                                                                                                                                                                                                                                                                                                                                                                                                                                                                                                                                                                                                                                                                                                                                                                                                                                                                                                                                                                                                                                                                                                                                                                                                                                                                                                                                | C21                                      | "            | 21                | 8                                                |                   | SBIG                                             | " '                  |
| erstructure Inl. Bis 2, 3,46 5 1 145 346 5                 | 2º 9" UII 6:2½" 6:2½"                                                                                                                                                                                                                                                                                                                                                                                                                                                                                                                                                                                                                                                                                                                                                                                                                                                                                                                                                                                                                                                                                                                                                                                                                                                                                                                                                                                                                                                                                                                                                                                                                                                                                                                                                                                                                                                                                                                                                                                                                                                                                                          | 5:5 2:2 76                                                                                                                                                                                                                                                                                                                                                                                                                                                                                                                                                                                                                                                                                                                                                                                                                                                                                                                                                                                                                                                                                                                                                                                                                                                                                                                                                                                                                                                                                                                                                                                                                                                                                                                                                                                                                                                                                                                                                                                                                                                                                                                     |                                                  | 8             | 42' 9"                                                                                                                                                                                                                                                                                                                                                                                                                                                                                                                                                                                                                                                                                                                                                                                                                                                                                                                                                                                                                                                                                                                                                                                                                                                                                                                                                                                                                                                                                                                                                                                                                                                                                                                                                                                                                                                                                                                                                                                                                                                                                                                         |                                          |              | 21                | 2                                                | 30'.3"            |                                                  | · · ·                |
| 3 145 34'-G" H21 Beom 145 20'-0" H22 "                     | 14:10" F21                                                                                                                                                                                                                                                                                                                                                                                                                                                                                                                                                                                                                                                                                                                                                                                                                                                                                                                                                                                                                                                                                                                                                                                                                                                                                                                                                                                                                                                                                                                                                                                                                                                                                                                                                                                                                                                                                                                                                                                                                                                                                                                     | 139 ; FET - A                                                                                                                                                                                                                                                                                                                                                                                                                                                                                                                                                                                                                                                                                                                                                                                                                                                                                                                                                                                                                                                                                                                                                                                                                                                                                                                                                                                                                                                                                                                                                                                                                                                                                                                                                                                                                                                                                                                                                                                                                                                                                                                  | 40                                               | 4             | 27:9"                                                                                                                                                                                                                                                                                                                                                                                                                                                                                                                                                                                                                                                                                                                                                                                                                                                                                                                                                                                                                                                                                                                                                                                                                                                                                                                                                                                                                                                                                                                                                                                                                                                                                                                                                                                                                                                                                                                                                                                                                                                                                                                          |                                          |              | 21                | 8                                                |                   | SB18                                             |                      |
| 6 29.6" H23                                                |                                                                                                                                                                                                                                                                                                                                                                                                                                                                                                                                                                                                                                                                                                                                                                                                                                                                                                                                                                                                                                                                                                                                                                                                                                                                                                                                                                                                                                                                                                                                                                                                                                                                                                                                                                                                                                                                                                                                                                                                                                                                                                                                | - 12 9 0 0 1 1 1 M                                                                                                                                                                                                                                                                                                                                                                                                                                                                                                                                                                                                                                                                                                                                                                                                                                                                                                                                                                                                                                                                                                                                                                                                                                                                                                                                                                                                                                                                                                                                                                                                                                                                                                                                                                                                                                                                                                                                                                                                                                                                                                             | 16                                               | 4             | 3/-9"                                                                                                                                                                                                                                                                                                                                                                                                                                                                                                                                                                                                                                                                                                                                                                                                                                                                                                                                                                                                                                                                                                                                                                                                                                                                                                                                                                                                                                                                                                                                                                                                                                                                                                                                                                                                                                                                                                                                                                                                                                                                                                                          |                                          |              | 21:               | 8                                                |                   | SB/9                                             | "                    |
| 3 7 29-6" [424 "                                           | Sign / 1/3                                                                                                                                                                                                                                                                                                                                                                                                                                                                                                                                                                                                                                                                                                                                                                                                                                                                                                                                                                                                                                                                                                                                                                                                                                                                                                                                                                                                                                                                                                                                                                                                                                                                                                                                                                                                                                                                                                                                                                                                                                                                                                                     | 0/0/0/0                                                                                                                                                                                                                                                                                                                                                                                                                                                                                                                                                                                                                                                                                                                                                                                                                                                                                                                                                                                                                                                                                                                                                                                                                                                                                                                                                                                                                                                                                                                                                                                                                                                                                                                                                                                                                                                                                                                                                                                                                                                                                                                        | 12                                               | 8             | 47:3"                                                                                                                                                                                                                                                                                                                                                                                                                                                                                                                                                                                                                                                                                                                                                                                                                                                                                                                                                                                                                                                                                                                                                                                                                                                                                                                                                                                                                                                                                                                                                                                                                                                                                                                                                                                                                                                                                                                                                                                                                                                                                                                          |                                          |              | <i>3</i> 63       |                                                  | <u>-29:3"</u>     | SB20                                             |                      |
| + + + + + + + + + + + + + + + + + +                        | W5                                                                                                                                                                                                                                                                                                                                                                                                                                                                                                                                                                                                                                                                                                                                                                                                                                                                                                                                                                                                                                                                                                                                                                                                                                                                                                                                                                                                                                                                                                                                                                                                                                                                                                                                                                                                                                                                                                                                                                                                                                                                                                                             | たたけ大火火ン                                                                                                                                                                                                                                                                                                                                                                                                                                                                                                                                                                                                                                                                                                                                                                                                                                                                                                                                                                                                                                                                                                                                                                                                                                                                                                                                                                                                                                                                                                                                                                                                                                                                                                                                                                                                                                                                                                                                                                                                                                                                                                                        |                                                  | 3             |                                                                                                                                                                                                                                                                                                                                                                                                                                                                                                                                                                                                                                                                                                                                                                                                                                                                                                                                                                                                                                                                                                                                                                                                                                                                                                                                                                                                                                                                                                                                                                                                                                                                                                                                                                                                                                                                                                                                                                                                                                                                                                                                | G33                                      | ,,           | 40                | 6                                                | 5 <sup>:</sup> 9" | 3821                                             | 11 /1                |
| 8 4 12'9" P21 Column                                       | W5                                                                                                                                                                                                                                                                                                                                                                                                                                                                                                                                                                                                                                                                                                                                                                                                                                                                                                                                                                                                                                                                                                                                                                                                                                                                                                                                                                                                                                                                                                                                                                                                                                                                                                                                                                                                                                                                                                                                                                                                                                                                                                                             | 222                                                                                                                                                                                                                                                                                                                                                                                                                                                                                                                                                                                                                                                                                                                                                                                                                                                                                                                                                                                                                                                                                                                                                                                                                                                                                                                                                                                                                                                                                                                                                                                                                                                                                                                                                                                                                                                                                                                                                                                                                                                                                                                            |                                                  | 4             | 28:3" (<br>32:3" (                                                                                                                                                                                                                                                                                                                                                                                                                                                                                                                                                                                                                                                                                                                                                                                                                                                                                                                                                                                                                                                                                                                                                                                                                                                                                                                                                                                                                                                                                                                                                                                                                                                                                                                                                                                                                                                                                                                                                                                                                                                                                                             | G34                                      |              |                   | <del> </del>                                     |                   | <del> </del>                                     |                      |
| 2 290011                                                   | 7747                                                                                                                                                                                                                                                                                                                                                                                                                                                                                                                                                                                                                                                                                                                                                                                                                                                                                                                                                                                                                                                                                                                                                                                                                                                                                                                                                                                                                                                                                                                                                                                                                                                                                                                                                                                                                                                                                                                                                                                                                                                                                                                           | WATER TO THE PARTY OF THE PARTY | 16                                               | 8             | 47:9"                                                                                                                                                                                                                                                                                                                                                                                                                                                                                                                                                                                                                                                                                                                                                                                                                                                                                                                                                                                                                                                                                                                                                                                                                                                                                                                                                                                                                                                                                                                                                                                                                                                                                                                                                                                                                                                                                                                                                                                                                                                                                                                          |                                          |              | 121               | 1                                                | 5'C"              | W/                                               | Dinah                |
| 2 6 18 9" UZI Beam                                         | UII-F21                                                                                                                                                                                                                                                                                                                                                                                                                                                                                                                                                                                                                                                                                                                                                                                                                                                                                                                                                                                                                                                                                                                                                                                                                                                                                                                                                                                                                                                                                                                                                                                                                                                                                                                                                                                                                                                                                                                                                                                                                                                                                                                        | T11-T12-TG1                                                                                                                                                                                                                                                                                                                                                                                                                                                                                                                                                                                                                                                                                                                                                                                                                                                                                                                                                                                                                                                                                                                                                                                                                                                                                                                                                                                                                                                                                                                                                                                                                                                                                                                                                                                                                                                                                                                                                                                                                                                                                                                    | <del></del>                                      | 8             | 43:9"                                                                                                                                                                                                                                                                                                                                                                                                                                                                                                                                                                                                                                                                                                                                                                                                                                                                                                                                                                                                                                                                                                                                                                                                                                                                                                                                                                                                                                                                                                                                                                                                                                                                                                                                                                                                                                                                                                                                                                                                                                                                                                                          |                                          | · · ·        | 126               |                                                  |                   |                                                  | Diogh<br>"           |
|                                                            |                                                                                                                                                                                                                                                                                                                                                                                                                                                                                                                                                                                                                                                                                                                                                                                                                                                                                                                                                                                                                                                                                                                                                                                                                                                                                                                                                                                                                                                                                                                                                                                                                                                                                                                                                                                                                                                                                                                                                                                                                                                                                                                                |                                                                                                                                                                                                                                                                                                                                                                                                                                                                                                                                                                                                                                                                                                                                                                                                                                                                                                                                                                                                                                                                                                                                                                                                                                                                                                                                                                                                                                                                                                                                                                                                                                                                                                                                                                                                                                                                                                                                                                                                                                                                                                                                | 6                                                | <u>ر</u>      | 42.8                                                                                                                                                                                                                                                                                                                                                                                                                                                                                                                                                                                                                                                                                                                                                                                                                                                                                                                                                                                                                                                                                                                                                                                                                                                                                                                                                                                                                                                                                                                                                                                                                                                                                                                                                                                                                                                                                                                                                                                                                                                                                                                           | 542                                      |              | 12G<br>12G        |                                                  | 4.6"              | W2<br>W3                                         |                      |
| 11 35'6" Y21 Column                                        | $\frac{132''}{82''}$ $82''$ $7-3'$                                                                                                                                                                                                                                                                                                                                                                                                                                                                                                                                                                                                                                                                                                                                                                                                                                                                                                                                                                                                                                                                                                                                                                                                                                                                                                                                                                                                                                                                                                                                                                                                                                                                                                                                                                                                                                                                                                                                                                                                                                                                                             | . MA                                                                                                                                                                                                                                                                                                                                                                                                                                                                                                                                                                                                                                                                                                                                                                                                                                                                                                                                                                                                                                                                                                                                                                                                                                                                                                                                                                                                                                                                                                                                                                                                                                                                                                                                                                                                                                                                                                                                                                                                                                                                                                                           | 40                                               | 4             | 28:6"                                                                                                                                                                                                                                                                                                                                                                                                                                                                                                                                                                                                                                                                                                                                                                                                                                                                                                                                                                                                                                                                                                                                                                                                                                                                                                                                                                                                                                                                                                                                                                                                                                                                                                                                                                                                                                                                                                                                                                                                                                                                                                                          | .44                                      |              | 126               | 6                                                |                   | WA                                               |                      |
| o 9 28'C' V31                                              |                                                                                                                                                                                                                                                                                                                                                                                                                                                                                                                                                                                                                                                                                                                                                                                                                                                                                                                                                                                                                                                                                                                                                                                                                                                                                                                                                                                                                                                                                                                                                                                                                                                                                                                                                                                                                                                                                                                                                                                                                                                                                                                                | The state of the s |                                                  | 4             | 32:9",                                                                                                                                                                                                                                                                                                                                                                                                                                                                                                                                                                                                                                                                                                                                                                                                                                                                                                                                                                                                                                                                                                                                                                                                                                                                                                                                                                                                                                                                                                                                                                                                                                                                                                                                                                                                                                                                                                                                                                                                                                                                                                                         |                                          | <del></del>  | 84                | 6                                                |                   | W5                                               | "                    |
| a 9 27:0" V41 "                                            |                                                                                                                                                                                                                                                                                                                                                                                                                                                                                                                                                                                                                                                                                                                                                                                                                                                                                                                                                                                                                                                                                                                                                                                                                                                                                                                                                                                                                                                                                                                                                                                                                                                                                                                                                                                                                                                                                                                                                                                                                                                                                                                                |                                                                                                                                                                                                                                                                                                                                                                                                                                                                                                                                                                                                                                                                                                                                                                                                                                                                                                                                                                                                                                                                                                                                                                                                                                                                                                                                                                                                                                                                                                                                                                                                                                                                                                                                                                                                                                                                                                                                                                                                                                                                                                                                | 1.50                                             | <del>-</del>  | Ja- J . K                                                                                                                                                                                                                                                                                                                                                                                                                                                                                                                                                                                                                                                                                                                                                                                                                                                                                                                                                                                                                                                                                                                                                                                                                                                                                                                                                                                                                                                                                                                                                                                                                                                                                                                                                                                                                                                                                                                                                                                                                                                                                                                      | 272                                      |              | 42                |                                                  | 8:3"              | NG                                               | " "                  |
| ? 9 35'3" 1/5/ "                                           | W O KW WIG                                                                                                                                                                                                                                                                                                                                                                                                                                                                                                                                                                                                                                                                                                                                                                                                                                                                                                                                                                                                                                                                                                                                                                                                                                                                                                                                                                                                                                                                                                                                                                                                                                                                                                                                                                                                                                                                                                                                                                                                                                                                                                                     | 1 6 1 1 1 1 1 1 1 1 1 1 1 1 1 1 1 1 1 1                                                                                                                                                                                                                                                                                                                                                                                                                                                                                                                                                                                                                                                                                                                                                                                                                                                                                                                                                                                                                                                                                                                                                                                                                                                                                                                                                                                                                                                                                                                                                                                                                                                                                                                                                                                                                                                                                                                                                                                                                                                                                        | <del>                                     </del> |               |                                                                                                                                                                                                                                                                                                                                                                                                                                                                                                                                                                                                                                                                                                                                                                                                                                                                                                                                                                                                                                                                                                                                                                                                                                                                                                                                                                                                                                                                                                                                                                                                                                                                                                                                                                                                                                                                                                                                                                                                                                                                                                                                |                                          |              | 46                | -                                                | <u>ر- ر</u>       | 110                                              |                      |
|                                                            | 17/9                                                                                                                                                                                                                                                                                                                                                                                                                                                                                                                                                                                                                                                                                                                                                                                                                                                                                                                                                                                                                                                                                                                                                                                                                                                                                                                                                                                                                                                                                                                                                                                                                                                                                                                                                                                                                                                                                                                                                                                                                                                                                                                           | W46:48" NO                                                                                                                                                                                                                                                                                                                                                                                                                                                                                                                                                                                                                                                                                                                                                                                                                                                                                                                                                                                                                                                                                                                                                                                                                                                                                                                                                                                                                                                                                                                                                                                                                                                                                                                                                                                                                                                                                                                                                                                                                                                                                                                     | <b></b>                                          |               |                                                                                                                                                                                                                                                                                                                                                                                                                                                                                                                                                                                                                                                                                                                                                                                                                                                                                                                                                                                                                                                                                                                                                                                                                                                                                                                                                                                                                                                                                                                                                                                                                                                                                                                                                                                                                                                                                                                                                                                                                                                                                                                                | <b></b>                                  |              |                   | <del> </del>                                     |                   | <del>                                     </del> |                      |
| <u> </u>                                                   | C14                                                                                                                                                                                                                                                                                                                                                                                                                                                                                                                                                                                                                                                                                                                                                                                                                                                                                                                                                                                                                                                                                                                                                                                                                                                                                                                                                                                                                                                                                                                                                                                                                                                                                                                                                                                                                                                                                                                                                                                                                                                                                                                            | WG. 6'6"                                                                                                                                                                                                                                                                                                                                                                                                                                                                                                                                                                                                                                                                                                                                                                                                                                                                                                                                                                                                                                                                                                                                                                                                                                                                                                                                                                                                                                                                                                                                                                                                                                                                                                                                                                                                                                                                                                                                                                                                                                                                                                                       | $\vdash$                                         | +             |                                                                                                                                                                                                                                                                                                                                                                                                                                                                                                                                                                                                                                                                                                                                                                                                                                                                                                                                                                                                                                                                                                                                                                                                                                                                                                                                                                                                                                                                                                                                                                                                                                                                                                                                                                                                                                                                                                                                                                                                                                                                                                                                |                                          |              |                   | +                                                |                   |                                                  |                      |
|                                                            |                                                                                                                                                                                                                                                                                                                                                                                                                                                                                                                                                                                                                                                                                                                                                                                                                                                                                                                                                                                                                                                                                                                                                                                                                                                                                                                                                                                                                                                                                                                                                                                                                                                                                                                                                                                                                                                                                                                                                                                                                                                                                                                                |                                                                                                                                                                                                                                                                                                                                                                                                                                                                                                                                                                                                                                                                                                                                                                                                                                                                                                                                                                                                                                                                                                                                                                                                                                                                                                                                                                                                                                                                                                                                                                                                                                                                                                                                                                                                                                                                                                                                                                                                                                                                                                                                |                                                  |               |                                                                                                                                                                                                                                                                                                                                                                                                                                                                                                                                                                                                                                                                                                                                                                                                                                                                                                                                                                                                                                                                                                                                                                                                                                                                                                                                                                                                                                                                                                                                                                                                                                                                                                                                                                                                                                                                                                                                                                                                                                                                                                                                |                                          |              |                   |                                                  |                   |                                                  |                      |