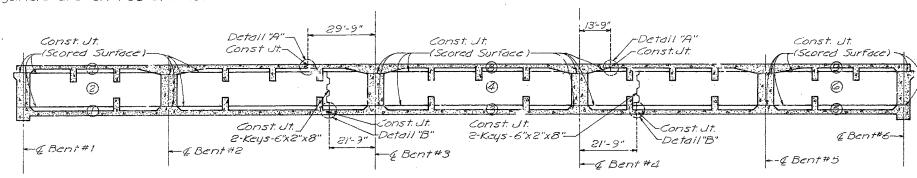

· \$1000 · \$1000 · \$1000 · \$1000 · \$1000 · \$1000 · \$1000 · \$1000 · \$1000 · \$1000 · \$1000 · \$1000 · \$1000 · \$1000 · \$1000 · \$1000 · \$1000 · \$1000 · \$1000 · \$1000 · \$1000 · \$1000 · \$1000 · \$1000 · \$1000 · \$1000 · \$1000 · \$1000 · \$1000 · \$1000 · \$1000 ·





| FED. ROAD<br>DIST. NO. |     | FED. AID<br>PROJ. NO. |    | SHEZT<br>NO. | TOTAL<br>SHEETS |
|------------------------|-----|-----------------------|----|--------------|-----------------|
| 5                      | MO. |                       | 19 | 83           |                 |



DETAIL "A"

Bottom of Key to extend full Bottom slab.— width of slab.

CAMBER DIAGRAM

DETAIL "B"

Note: Longitudinal dimensions shown are are lengths at 4 structure. All transverse construction joinsts are on rodial lines.



# LONGITUDINAL SECTION SHOWING POURING SEQUENCE

Note: "Numbers in circles indicate the basic pouring sequence. Langitudinal joints in roadway slabs, unless specifically on plans, will not be permitted.

The contractor all use an approved oscillating screed type, self-propelled mechanical finishing machine and shall pour roadway slabs at a rate of not less than 25 cubic yards per hour. He shall observe the basic pouring sequence unless he can demonstrate to the engineer that he can pour and satisfactorily

finish the superstructure concrete at a rate which will permit the combining of such of the basic pours as may be specifically designated by the engineer as being compatible with design. Finish machine loads will not be permitted on concrete less than 48 hours old.

With use of forms a